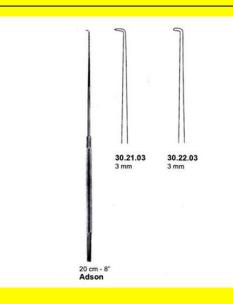

## **Retractor Hand Held Nerve Adson 20Cm 8" 3Mm**

Retractor Hand Held Nerve Adson 20Cm 8" 3Mm

## **Retractor Hand Held Nerve Adson 20Cm 8" 3Mm**

Retractor Hand Held Nerve Adson 20Cm 8" 3Mm

| <u>Read More</u>   |                                 |
|--------------------|---------------------------------|
| SKU:               | BHK095                          |
| Price:             | ₹0.00                           |
| Stock:             | instock                         |
| <b>Categories:</b> | Basic / General, Hooks & Probes |
| Tags:              | <u>30.22.03</u>                 |