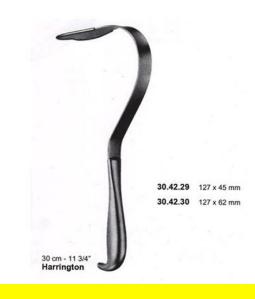

# Retractor Hand Held Harrington 30Cm 11 3/4" 127 X 45Mm

Retractor Hand Held Harrington 30Cm 11 3/4" 127 X 45Mm

| <u>Read More</u>   |                                                                           |
|--------------------|---------------------------------------------------------------------------|
| SKU:               | BHH405                                                                    |
| Price:             | ₹0.00                                                                     |
| Stock:             | instock                                                                   |
| <b>Categories:</b> | <u>Basic / General, Hand Held Retractor, Spatulas,</u><br><u>Spatulas</u> |
| Tags:              | <u>30.42.29</u>                                                           |

#### **Product Description**

Retractor Hand Held Harrington 30Cm 11 3/4" 127 X 45Mm

# Retractor Hand Held Harrington 30Cm 11 3/4" 127 X 62Mm

Retractor Hand Held Harrington 30Cm 11 3/4" 127 X 62Mm

#### Read More

R

| SKU:        | BHH410                                                                    |
|-------------|---------------------------------------------------------------------------|
| Price:      | ₹0.00                                                                     |
| Stock:      | instock                                                                   |
| Categories: | <u>Basic / General, Hand Held Retractor, Spatulas,</u><br><u>Spatulas</u> |
| Tags:       | 30.42.30                                                                  |

### **Product Description**

Retractor Hand Held Harrington 30Cm 11 3/4" 127 X 62Mm