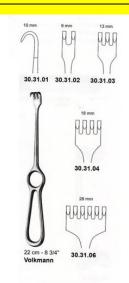

# **Retractor Hand Held Volkmann** 22Cm 8 3/4" 10Mm

Retractor Hand Held Volkmann 22Cm 8 3/4" 10Mm

| Read More   |                                                                           |
|-------------|---------------------------------------------------------------------------|
| SKU:        | BHH240                                                                    |
| Price:      | ₹0.00                                                                     |
| Stock:      | instock                                                                   |
| Categories: | <u>Basic / General, Hand Held Retractor, Spatulas,</u><br><u>Spatulas</u> |
| Tags:       | <u>30.31.01</u>                                                           |

Retractor Hand Held Volkmann 22Cm 8 3/4" 10Mm

## **Retractor Hand Held Volkmann** 22Cm 8 3/4" 13Mm

Retractor Hand Held Volkmann 22Cm 8 3/4" 13Mm

| <u>Read More</u>   |                                                                           |
|--------------------|---------------------------------------------------------------------------|
| SKU:               | BHH250                                                                    |
| Price:             | ₹0.00                                                                     |
| Stock:             | instock                                                                   |
| <b>Categories:</b> | <u>Basic / General, Hand Held Retractor, Spatulas,</u><br><u>Spatulas</u> |
| Tags:              | <u>30.31.03</u>                                                           |

#### **Product Description**

Retractor Hand Held Volkmann 22Cm 8 3/4" 13Mm

### **Retractor Hand Held Volkmann** 22Cm 8 3/4" 18Mm

Retractor Hand Held Volkmann 22Cm 8 3/4" 18Mm

| <u>Read More</u>    |                                                                           |
|---------------------|---------------------------------------------------------------------------|
| SKU:                | BHH255                                                                    |
| Price:              | ₹0.00                                                                     |
| Stock:              | instock                                                                   |
| <b>Categories</b> : | <u>Basic / General, Hand Held Retractor, Spatulas,</u><br><u>Spatulas</u> |
| Tags:               | <u>30.31.04</u>                                                           |

#### **Product Description**

Retractor Hand Held Volkmann 22Cm 8 3/4" 18Mm

# **Retractor Hand Held Volkmann** 22Cm 8 3/4" 28Mm

Retractor Hand Held Volkmann 22Cm 8 3/4" 28Mm

| <u>Read More</u>   |                                                             |
|--------------------|-------------------------------------------------------------|
| SKU:               | BHH260                                                      |
| Price:             | ₹0.00                                                       |
| Stock:             |                                                             |
| <b>Categories:</b> | Basic / General, Hand Held Retractor, Spatulas,<br>Spatulas |
| Tags:              | <u>30.31.06</u>                                             |

### **Product Description**

Retractor Hand Held Volkmann 22Cm 8 3/4" 28Mm

## **Retractor Hand Held Volkmann** 22Cm 8 3/4" 9Mm

Retractor Hand Held Volkmann 22Cm 8 3/4" 9Mm

| SKU:        | BHH245                                                                    |
|-------------|---------------------------------------------------------------------------|
| Price:      | ₹0.00                                                                     |
| Stock:      | instock                                                                   |
| Categories: | <u>Basic / General, Hand Held Retractor, Spatulas,</u><br><u>Spatulas</u> |
| Tags:       | <u>30.31.02</u>                                                           |

### **Product Description**

Retractor Hand Held Volkmann 22Cm 8 3/4" 9Mm