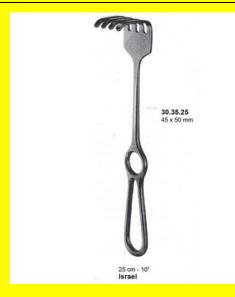

# **Retractor Hand Held Israel 25Cm 10" 45 X 50Mm**

Retractor Hand Held Israel 25Cm 10" 45 X 50Mm

| <u>Read More</u>   |                                                                           |
|--------------------|---------------------------------------------------------------------------|
| SKU:               | BHH320                                                                    |
| Price:             | ₹0.00                                                                     |
| Stock:             | instock                                                                   |
| <b>Categories:</b> | <u>Basic / General, Hand Held Retractor, Spatulas,</u><br><u>Spatulas</u> |
| Tags:              | <u>30.35.25</u>                                                           |

### **Product Description**

Retractor Hand Held Israel 25Cm 10" 45 X 50Mm