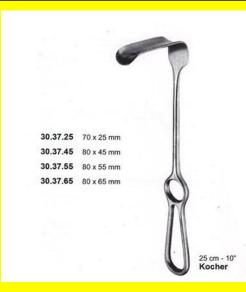

# **Retractor Hand Held Kocher 25Cm 10" 70 X 25Mm**

Retractor Hand Held Kocher 25Cm 10" 70 X 25Mm

| <u>Read More</u>   |                                                                           |
|--------------------|---------------------------------------------------------------------------|
| SKU:               | BHH345                                                                    |
| Price:             | ₹0.00                                                                     |
| Stock:             |                                                                           |
| <b>Categories:</b> | <u>Basic / General, Hand Held Retractor, Spatulas,</u><br><u>Spatulas</u> |
| Tags:              | <u>30.37.25</u>                                                           |

### **Product Description**

Retractor Hand Held Kocher 25Cm 10" 70 X 25Mm

## **Retractor Hand Held Kocher 25Cm 10" 80 X 45Mm**

Retractor Hand Held Kocher 25Cm 10" 80 X 45Mm

| <u>Read More</u> |                                                                           |
|------------------|---------------------------------------------------------------------------|
| SKU:             | ВНН350                                                                    |
| Price:           | ₹0.00                                                                     |
| Stock:           | instock                                                                   |
| Categories:      | <u>Basic / General, Hand Held Retractor, Spatulas,</u><br><u>Spatulas</u> |
| Tags:            | <u>30.37.45</u>                                                           |

### **Product Description**

Retractor Hand Held Kocher 25Cm 10" 80 X 45Mm

# **Retractor Hand Held Kocher 25Cm 10" 80 X 55Mm**

Retractor Hand Held Kocher 25Cm 10" 80 X 55Mm

| Read More          |                                                                           |
|--------------------|---------------------------------------------------------------------------|
| SKU:               | BHH355                                                                    |
| Price:             | ₹0.00                                                                     |
| Stock:             | instock                                                                   |
| <b>Categories:</b> | <u>Basic / General, Hand Held Retractor, Spatulas,</u><br><u>Spatulas</u> |
| Tags:              | <u>30.37.55</u>                                                           |

Retractor Hand Held Kocher 25Cm 10" 80 X 55Mm

## **Retractor Hand Held Kocher 25Cm 10" 80 X 65Mm**

Retractor Hand Held Kocher 25Cm 10" 80 X 65Mm

| <u>Read More</u>    |                                                                           |
|---------------------|---------------------------------------------------------------------------|
| SKU:                | ВНН360                                                                    |
| Price:              | ₹0.00                                                                     |
| Stock:              | instock                                                                   |
| <b>Categories</b> : | <u>Basic / General, Hand Held Retractor, Spatulas,</u><br><u>Spatulas</u> |
| Tags:               | <u>30.37.65</u>                                                           |

#### **Product Description**

Retractor Hand Held Kocher 25Cm 10" 80 X 65Mm