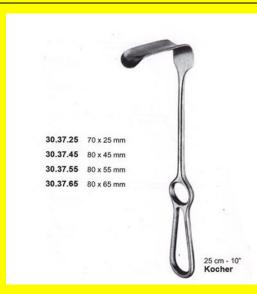

# **Retractor Hand Held Kocher 25Cm 10" 70 X 25Mm**

Retractor Hand Held Kocher 25Cm 10" 70 X 25Mm

| <u>Read More</u>   |                                                                           |
|--------------------|---------------------------------------------------------------------------|
| SKU:               | BHH345                                                                    |
| Price:             | ₹0.00                                                                     |
| Stock:             |                                                                           |
| <b>Categories:</b> | <u>Basic / General, Hand Held Retractor, Spatulas,</u><br><u>Spatulas</u> |
| Tags:              | <u>30.37.25</u>                                                           |

### **Product Description**

Retractor Hand Held Kocher 25Cm 10" 70 X 25Mm

## **Retractor Hand Held Kocher 25Cm 10" 80 X 45Mm**

Retractor Hand Held Kocher 25Cm 10" 80 X 45Mm

| <u>Read More</u> |                                                                           |
|------------------|---------------------------------------------------------------------------|
| SKU:             | ВНН350                                                                    |
| Price:           | ₹0.00                                                                     |
| Stock:           | instock                                                                   |
| Categories:      | <u>Basic / General, Hand Held Retractor, Spatulas,</u><br><u>Spatulas</u> |
| Tags:            | <u>30.37.45</u>                                                           |

### **Product Description**

Retractor Hand Held Kocher 25Cm 10" 80 X 45Mm

# **Retractor Hand Held Kocher 25Cm 10" 80 X 55Mm**

Retractor Hand Held Kocher 25Cm 10" 80 X 55Mm

| Read More          |                                                                           |
|--------------------|---------------------------------------------------------------------------|
| SKU:               | BHH355                                                                    |
| Price:             | ₹0.00                                                                     |
| Stock:             | instock                                                                   |
| <b>Categories:</b> | <u>Basic / General, Hand Held Retractor, Spatulas,</u><br><u>Spatulas</u> |
| Tags:              | <u>30.37.55</u>                                                           |

Retractor Hand Held Kocher 25Cm 10" 80 X 55Mm

## **Retractor Hand Held Kocher 25Cm 10" 80 X 65Mm**

Retractor Hand Held Kocher 25Cm 10" 80 X 65Mm

| <u>Read More</u>    |                                                                           |
|---------------------|---------------------------------------------------------------------------|
| SKU:                | ВНН360                                                                    |
| Price:              | ₹0.00                                                                     |
| Stock:              | instock                                                                   |
| <b>Categories</b> : | <u>Basic / General, Hand Held Retractor, Spatulas,</u><br><u>Spatulas</u> |
| Tags:               | <u>30.37.65</u>                                                           |

#### **Product Description**

Retractor Hand Held Kocher 25Cm 10" 80 X 65Mm