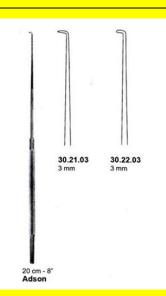

## **Retractor Hand Held Nerve Adson 20Cm 8" 3Mm**

Retractor Hand Held Nerve Adson 20Cm 8" 3Mm

## **Retractor Hand Held Nerve Adson 20Cm 8" 3Mm**

Retractor Hand Held Nerve Adson 20Cm 8" 3Mm

| <u>Read More</u>   |                                 |
|--------------------|---------------------------------|
| SKU:               | BHK095                          |
| Price:             | ₹0.00                           |
| Stock:             | instock                         |
| <b>Categories:</b> | Basic / General, Hooks & Probes |
| Tags:              | <u>30.22.03</u>                 |