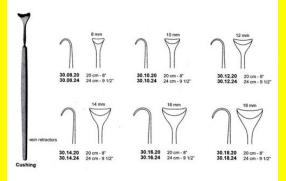

## **Retractor Hand Held Cushing** 124Cm 9 1/2" 16Mm

Retractor Hand Held Cushing 124Cm 9 1/2" 16Mm

| <u>Read More</u> |                                                                           |
|------------------|---------------------------------------------------------------------------|
| SKU:             | BHH110                                                                    |
| Price:           | ₹0.00                                                                     |
| Stock:           | instock                                                                   |
| Categories:      | <u>Basic / General, Hand Held Retractor, Spatulas,</u><br><u>Spatulas</u> |
| Tags:            | <u>30.16.24</u>                                                           |

### **Product Description**

Retractor Hand Held Cushing 124Cm 9 1/2" 16Mm