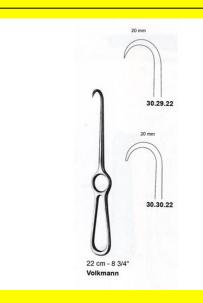

# **Retractor Hand Held Volkmann** 22 Cm 8 3/4" 20Mm

Retractor Hand Held Volkmann 22 Cm 8 3/4" 20Mm

| <u>Read More</u>   |                                                                           |
|--------------------|---------------------------------------------------------------------------|
| SKU:               | BHH230                                                                    |
| Price:             | ₹0.00                                                                     |
| Stock:             | instock                                                                   |
| <b>Categories:</b> | <u>Basic / General, Hand Held Retractor, Spatulas,</u><br><u>Spatulas</u> |
| Tags:              | <u>30.29.22</u>                                                           |

### **Product Description**

Retractor Hand Held Volkmann 22 Cm 8 3/4" 20Mm

## **Retractor Hand Held Volkmann** 22 Cm 8 3/4" 20Mm

Retractor Hand Held Volkmann 22 Cm 8 3/4" 20Mm

| <u>Read More</u>   |                                                                           |
|--------------------|---------------------------------------------------------------------------|
| SKU:               | BHH235                                                                    |
| Price:             | ₹0.00                                                                     |
| Stock:             | instock                                                                   |
| <b>Categories:</b> | <u>Basic / General, Hand Held Retractor, Spatulas,</u><br><u>Spatulas</u> |
| Tags:              | <u>30.30.22</u>                                                           |