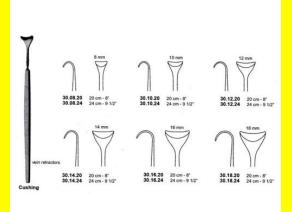

## **Retractor Hand Held Cushing** 124Cm 9 1/2" 16Mm

Retractor Hand Held Cushing 124Cm 9 1/2" 16Mm

| <u>Read More</u> |                                                                           |
|------------------|---------------------------------------------------------------------------|
| SKU:             | BHH110                                                                    |
| Price:           | ₹0.00                                                                     |
| Stock:           | instock                                                                   |
| Categories:      | <u>Basic / General, Hand Held Retractor, Spatulas,</u><br><u>Spatulas</u> |
| Tags:            | <u>30.16.24</u>                                                           |

### **Product Description**

Retractor Hand Held Cushing 124Cm 9 1/2" 16Mm