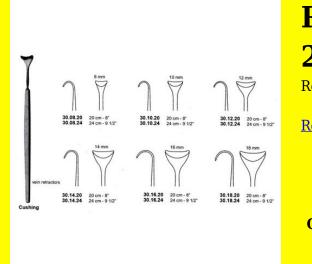

## **Retractor Hand Held Cushing** 124Cm 9 1/2" 16Mm

Retractor Hand Held Cushing 124Cm 9 1/2" 16Mm

| <u>Read More</u> |                                                                           |
|------------------|---------------------------------------------------------------------------|
| SKU:             | BHH110                                                                    |
| Price:           | ₹0.00                                                                     |
| Stock:           | instock                                                                   |
| Categories:      | <u>Basic / General, Hand Held Retractor, Spatulas,</u><br><u>Spatulas</u> |
| Tags:            | <u>30.16.24</u>                                                           |

### **Product Description**

Retractor Hand Held Cushing 124Cm 9 1/2" 16Mm