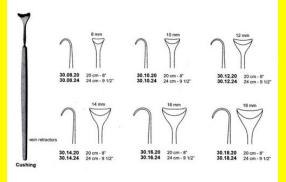

## **Retractor Hand Held Cushing** 124Cm 9 1/2" 16Mm

Retractor Hand Held Cushing 124Cm 9 1/2" 16Mm

| <u>Read More</u> |                                                                           |
|------------------|---------------------------------------------------------------------------|
| SKU:             | BHH110                                                                    |
| Price:           | ₹0.00                                                                     |
| Stock:           | instock                                                                   |
| Categories:      | <u>Basic / General, Hand Held Retractor, Spatulas,</u><br><u>Spatulas</u> |
| Tags:            | <u>30.16.24</u>                                                           |

### **Product Description**

Retractor Hand Held Cushing 124Cm 9 1/2" 16Mm

# **Retractor Hand Held Cushing** 20Cm 8" 10Mm

Retractor Hand Held Cushing 20Cm 8" 10Mm

| Re | ad | Mor | e |
|----|----|-----|---|
|    |    |     |   |

F

| 104411010   |                                                                           |
|-------------|---------------------------------------------------------------------------|
| SKU:        | BHH075                                                                    |
| Price:      | ₹0.00                                                                     |
| Stock:      | instock                                                                   |
| Categories: | <u>Basic / General, Hand Held Retractor, Spatulas,</u><br><u>Spatulas</u> |
| Tags:       | <u>30.10.20</u>                                                           |

Retractor Hand Held Cushing 20Cm 8" 10Mm

## **Retractor Hand Held Cushing** 20Cm 8" 12Mm

Retractor Hand Held Cushing 20Cm 8" 12Mm

| Read More   |                                                                           |
|-------------|---------------------------------------------------------------------------|
| SKU:        | BHH085                                                                    |
| Price:      | ₹0.00                                                                     |
| Stock:      | instock                                                                   |
| Categories: | <u>Basic / General, Hand Held Retractor, Spatulas,</u><br><u>Spatulas</u> |
| Tags:       | <u>30.12.20</u>                                                           |

#### **Product Description**

Retractor Hand Held Cushing 20Cm 8" 12Mm

### **Retractor Hand Held Cushing** 20Cm 8" 14Mm

Retractor Hand Held Cushing 20Cm 8" 14Mm

| <u>Read More</u>    |                                                                           |
|---------------------|---------------------------------------------------------------------------|
| SKU:                | BHH095                                                                    |
| Price:              | ₹0.00                                                                     |
| Stock:              | instock                                                                   |
| <b>Categories</b> : | <u>Basic / General, Hand Held Retractor, Spatulas,</u><br><u>Spatulas</u> |
| Tags:               | <u>30.14.20</u>                                                           |

#### **Product Description**

Retractor Hand Held Cushing 20Cm 8" 14Mm

# **Retractor Hand Held Cushing 20Cm 8" 16Mm**

Retractor Hand Held Cushing 20Cm 8" 16Mm

| <u>Read More</u>   |                                                                           |
|--------------------|---------------------------------------------------------------------------|
| SKU:               | BHH105                                                                    |
| Price:             | ₹0.00                                                                     |
| Stock:             | instock                                                                   |
| <b>Categories:</b> | <u>Basic / General, Hand Held Retractor, Spatulas,</u><br><u>Spatulas</u> |
| Tags:              | <u>30.16.20</u>                                                           |

### **Product Description**

Retractor Hand Held Cushing 20Cm 8" 16Mm

## **Retractor Hand Held Cushing** 20Cm 8" 18Mm

Retractor Hand Held Cushing 20Cm 8" 18Mm

| <u>Read</u> | <u>More</u> |   |
|-------------|-------------|---|
| c           |             | п |

C

| SKU:        | BHH115                                                                    |
|-------------|---------------------------------------------------------------------------|
| Price:      | ₹0.00                                                                     |
| Stock:      | instock                                                                   |
| Categories: | <u>Basic / General, Hand Held Retractor, Spatulas,</u><br><u>Spatulas</u> |
| Tags:       |                                                                           |

### **Product Description**

Retractor Hand Held Cushing 20Cm 8" 18Mm

### **Retractor Hand Held Cushing** 20Cm 8" 8 Mm

Retractor Hand Held Cushing 20Cm 8" 8 Mm

| <u>ead More</u> |                                                                           |
|-----------------|---------------------------------------------------------------------------|
| SKU:            | BHH065                                                                    |
| Price:          | ₹0.00                                                                     |
| Stock:          | instock                                                                   |
| Categories:     | <u>Basic / General, Hand Held Retractor, Spatulas,</u><br><u>Spatulas</u> |
| Tags:           | <u>30.08.20</u>                                                           |

#### **Product Description**

Retractor Hand Held Cushing 20Cm 8" 8 Mm

(

# **Retractor Hand Held Cushing** 24Cm 9 1/2" 10Mm

Retractor Hand Held Cushing 24Cm 9 1/2" 10Mm

| <u>Read More</u>   |                                                                           |
|--------------------|---------------------------------------------------------------------------|
| SKU:               | BHH080                                                                    |
| Price:             | ₹0.00                                                                     |
| Stock:             | instock                                                                   |
| <b>Categories:</b> | <u>Basic / General, Hand Held Retractor, Spatulas,</u><br><u>Spatulas</u> |
| Tags:              | <u>30.10.24</u>                                                           |

### **Product Description**

Retractor Hand Held Cushing 24Cm 9 1/2" 10Mm

# **Retractor Hand Held Cushing** 24Cm 9 1/2" 12Mm

Retractor Hand Held Cushing 24Cm 9 1/2" 12Mm

| SKU:        | ВНН090                                                                    |
|-------------|---------------------------------------------------------------------------|
| Price:      | ₹0.00                                                                     |
| Stock:      | instock                                                                   |
| Categories: | <u>Basic / General, Hand Held Retractor, Spatulas,</u><br><u>Spatulas</u> |
| Tags:       | <u>30.12.24</u>                                                           |

### **Product Description**

Retractor Hand Held Cushing 24Cm 9 1/2" 12Mm

# **Retractor Hand Held Cushing** 24Cm 9 1/2" 14Mm

Retractor Hand Held Cushing 24Cm 9 1/2" 14Mm

| Read More          |                                                                           |
|--------------------|---------------------------------------------------------------------------|
| SKU:               | BHH100                                                                    |
| Price:             | ₹0.00                                                                     |
| Stock:             | instock                                                                   |
| <b>Categories:</b> | <u>Basic / General, Hand Held Retractor, Spatulas,</u><br><u>Spatulas</u> |
| Tags:              | <u>30.14.24</u>                                                           |

Retractor Hand Held Cushing 24Cm 9 1/2" 14Mm

### **Retractor Hand Held Cushing** 24Cm 9 1/2" 18Mm

Retractor Hand Held Cushing 24Cm 9 1/2" 18Mm

| <u>Read More</u> |                                                                           |
|------------------|---------------------------------------------------------------------------|
| SKU:             | BHH120                                                                    |
| Price:           | ₹0.00                                                                     |
| Stock:           | instock                                                                   |
| Categories:      | <u>Basic / General, Hand Held Retractor, Spatulas,</u><br><u>Spatulas</u> |
| Tags:            | <u>30.18.24</u>                                                           |

#### **Product Description**

Retractor Hand Held Cushing 24Cm 9 1/2" 18Mm

### **Retractor Hand Held Cushing** 24Cm 9 1/2" 8Mm

Retractor Hand Held Cushing 24Cm 9 1/2" 8Mm

| <u>lead More</u> |                                                                           |
|------------------|---------------------------------------------------------------------------|
| SKU:             | ВНН070                                                                    |
| Price:           | ₹0.00                                                                     |
| Stock:           | instock                                                                   |
| Categories:      | <u>Basic / General, Hand Held Retractor, Spatulas,</u><br><u>Spatulas</u> |
| Tags:            | <u>30.08.24</u>                                                           |

#### **Product Description**

Retractor Hand Held Cushing 24Cm 9 1/2" 8Mm

(