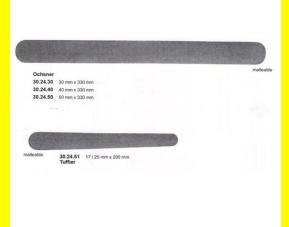

## **Retractor Hand Held Ochsner 30Mm X 330Mm**

Retractor Hand Held Ochsner 30Mm X 330Mm

С

| 0001-1010   |                                                                           |
|-------------|---------------------------------------------------------------------------|
| SKU:        | BHH170                                                                    |
| Price:      | ₹0.00                                                                     |
| Stock:      | instock                                                                   |
| Categories: | <u>Basic / General, Hand Held Retractor, Spatulas,</u><br><u>Spatulas</u> |
| Tags:       | <u>30.24.30</u>                                                           |

### **Product Description**

Retractor Hand Held Ochsner 30Mm X 330Mm

## **Retractor Hand Held Ochsner 40Mm X 330Mm**

Retractor Hand Held Ochsner 40Mm X 330Mm

| <u>Read More</u>    |                                                                           |
|---------------------|---------------------------------------------------------------------------|
| SKU:                | BHH175                                                                    |
| Price:              | ₹0.00                                                                     |
| Stock:              | instock                                                                   |
| <b>Categories</b> : | <u>Basic / General, Hand Held Retractor, Spatulas,</u><br><u>Spatulas</u> |
| Tags:               | 30.24.40                                                                  |

Retractor Hand Held Ochsner 40Mm X 330Mm

## **Retractor Hand Held Ochsner 50Mm X 330Mm**

Retractor Hand Held Ochsner 50Mm X 330Mm

| Read More   |                                                                           |
|-------------|---------------------------------------------------------------------------|
| SKU:        | BHH180                                                                    |
| Price:      | ₹0.00                                                                     |
| Stock:      | instock                                                                   |
| Categories: | <u>Basic / General, Hand Held Retractor, Spatulas,</u><br><u>Spatulas</u> |
| Tags:       | <u>30.24.50</u>                                                           |

#### **Product Description**

Retractor Hand Held Ochsner 50Mm X 330Mm

## **Retractor Hand Held Tuffier** 17/25Mm X 200Mm

Retractor Hand Held Tuffier 17/25Mm X 200Mm

|  | Read | d M | lor | e |
|--|------|-----|-----|---|
|--|------|-----|-----|---|

С

| SKU:        | BHH185                                                                    |
|-------------|---------------------------------------------------------------------------|
| Price:      | ₹0.00                                                                     |
| Stock:      | instock                                                                   |
| Categories: | <u>Spatulas, Basic / General, Hand Held Retractor,</u><br><u>Spatulas</u> |
| Tags:       | <u>30.24.51</u>                                                           |

#### **Product Description**

Retractor Hand Held Tuffier 17/25Mm X 200Mm