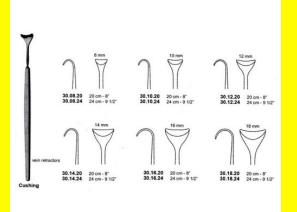

## **Retractor Hand Held Cushing** 124Cm 9 1/2" 16Mm

Retractor Hand Held Cushing 124Cm 9 1/2" 16Mm

| <u>Read More</u> |                                                                           |
|------------------|---------------------------------------------------------------------------|
| SKU:             | BHH110                                                                    |
| Price:           | ₹0.00                                                                     |
| Stock:           | instock                                                                   |
| Categories:      | <u>Basic / General, Hand Held Retractor, Spatulas,</u><br><u>Spatulas</u> |
| Tags:            | <u>30.16.24</u>                                                           |

### **Product Description**

Retractor Hand Held Cushing 124Cm 9 1/2" 16Mm