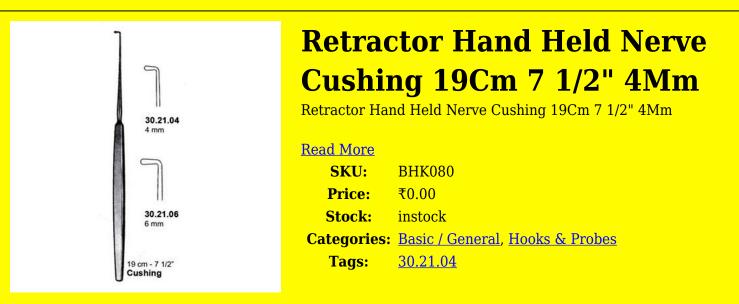

#### **Product Description**

Retractor Hand Held Nerve Cushing 19Cm 7 1/2" 4Mm

# **Retractor Hand Held Nerve Cushing 19Cm 7 1/2" 6Mm**

Retractor Hand Held Nerve Cushing 19Cm 7 1/2" 6Mm