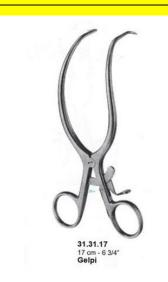

### **Retractor Self Retaining Gelpi** 17Cm 6 3/4"

Retractor Self Retaining Gelpi 17Cm 6 3/4"

|--|

| SKU:        | BSR085                                    |
|-------------|-------------------------------------------|
| Price:      | ₹0.00                                     |
| Stock:      | instock                                   |
| Categories: | Basic / General, Self Retaining Retractor |
| Tags:       | <u>31.31.17</u>                           |

#### **Product Description**

Retractor Self Retaining Gelpi 17Cm 6 3/4"