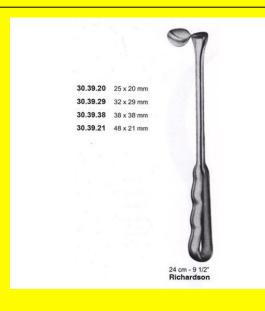

## Retractor Hand Held Richardson 24Cm 9 1/2" 25 X 20Mm

Retractor Hand Held Richardson 24Cm 9 1/2" 25 X 20Mm

| <u>lead More</u> |                                                                           |
|------------------|---------------------------------------------------------------------------|
| SKU:             | ВНН380                                                                    |
| Price:           | ₹0.00                                                                     |
| Stock:           | instock                                                                   |
| Categories:      | <u>Basic / General, Hand Held Retractor, Spatulas,</u><br><u>Spatulas</u> |
| Tags:            | <u>30.39.20</u>                                                           |

### **Product Description**

Retractor Hand Held Richardson 24Cm 9 1/2" 25 X 20Mm

# Retractor Hand Held Richardson 24Cm 9 1/2" 32 X 29Mm

Retractor Hand Held Richardson 24Cm 9 1/2" 32 X 29Mm

Read More

R

SKU:BHH385Price:₹0.00Stock:instock

Retractor Hand Held Richardson 24Cm 9 1/2" 32 X 29Mm

# Retractor Hand Held Richardson 24Cm 9 1/2" 38 X 38Mm

Retractor Hand Held Richardson 24Cm 9 1/2" 38 X 38Mm

| <u>lead More</u> |                                                                           |
|------------------|---------------------------------------------------------------------------|
| SKU:             | ВНН390                                                                    |
| Price:           | ₹0.00                                                                     |
| Stock:           | instock                                                                   |
| Categories:      | <u>Basic / General, Hand Held Retractor, Spatulas,</u><br><u>Spatulas</u> |
| Tags:            | <u>30.39.38</u>                                                           |

### **Product Description**

Retractor Hand Held Richardson 24Cm 9 1/2" 38 X 38Mm