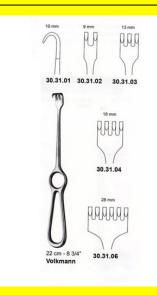

# **Retractor Hand Held Volkmann** 22Cm 8 3/4" 10Mm

Retractor Hand Held Volkmann 22Cm 8 3/4" 10Mm

| Read More   |                                                                           |
|-------------|---------------------------------------------------------------------------|
| SKU:        | BHH240                                                                    |
| Price:      | ₹0.00                                                                     |
| Stock:      | instock                                                                   |
| Categories: | <u>Basic / General, Hand Held Retractor, Spatulas,</u><br><u>Spatulas</u> |
| Tags:       | <u>30.31.01</u>                                                           |

Retractor Hand Held Volkmann 22Cm 8 3/4" 10Mm

## **Retractor Hand Held Volkmann** 22Cm 8 3/4" 13Mm

Retractor Hand Held Volkmann 22Cm 8 3/4" 13Mm

| <u>Read More</u>   |                                                                           |
|--------------------|---------------------------------------------------------------------------|
| SKU:               | BHH250                                                                    |
| Price:             | ₹0.00                                                                     |
| Stock:             | instock                                                                   |
| <b>Categories:</b> | <u>Basic / General, Hand Held Retractor, Spatulas,</u><br><u>Spatulas</u> |
| Tags:              | <u>30.31.03</u>                                                           |

#### **Product Description**

Retractor Hand Held Volkmann 22Cm 8 3/4" 13Mm

### **Retractor Hand Held Volkmann** 22Cm 8 3/4" 18Mm

Retractor Hand Held Volkmann 22Cm 8 3/4" 18Mm

| <u>Read More</u>    |                                                                           |
|---------------------|---------------------------------------------------------------------------|
| SKU:                | BHH255                                                                    |
| Price:              | ₹0.00                                                                     |
| Stock:              | instock                                                                   |
| <b>Categories</b> : | <u>Basic / General, Hand Held Retractor, Spatulas,</u><br><u>Spatulas</u> |
| Tags:               | <u>30.31.04</u>                                                           |

#### **Product Description**

Retractor Hand Held Volkmann 22Cm 8 3/4" 18Mm

# **Retractor Hand Held Volkmann** 22Cm 8 3/4" 28Mm

Retractor Hand Held Volkmann 22Cm 8 3/4" 28Mm

| <u>Read More</u>   |                                                             |
|--------------------|-------------------------------------------------------------|
| SKU:               | BHH260                                                      |
| Price:             | ₹0.00                                                       |
| Stock:             |                                                             |
| <b>Categories:</b> | Basic / General, Hand Held Retractor, Spatulas,<br>Spatulas |
| Tags:              | <u>30.31.06</u>                                             |

### **Product Description**

Retractor Hand Held Volkmann 22Cm 8 3/4" 28Mm

## **Retractor Hand Held Volkmann** 22Cm 8 3/4" 9Mm

Retractor Hand Held Volkmann 22Cm 8 3/4" 9Mm

| SKU:        | BHH245                                                                    |
|-------------|---------------------------------------------------------------------------|
| Price:      | ₹0.00                                                                     |
| Stock:      | instock                                                                   |
| Categories: | <u>Basic / General, Hand Held Retractor, Spatulas,</u><br><u>Spatulas</u> |
| Tags:       | <u>30.31.02</u>                                                           |

### **Product Description**

Retractor Hand Held Volkmann 22Cm 8 3/4" 9Mm