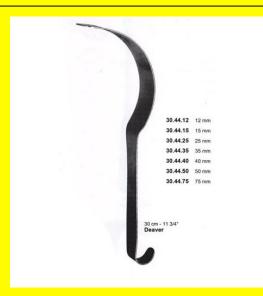

## **Retractor Hand Held Deaver 30Mm 11 3/4" 12Mm**

Retractor Hand Held Deaver 30Mm 11 3/4" 12Mm

| Read | More |
|------|------|
|      |      |

С

| SKU:        | BHH425                                                                    |
|-------------|---------------------------------------------------------------------------|
| Price:      | ₹0.00                                                                     |
| Stock:      | instock                                                                   |
| Categories: | <u>Basic / General, Hand Held Retractor, Spatulas,</u><br><u>Spatulas</u> |
| Tags:       | <u>30.44.12</u>                                                           |

### **Product Description**

Retractor Hand Held Deaver 30Mm 11 3/4" 12Mm