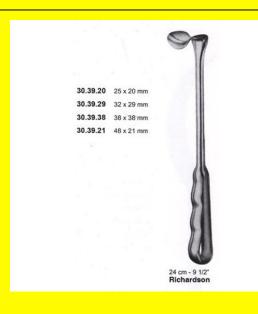

## Retractor Hand Held Richardson 24Cm 9 1/2" 25 X 20Mm

Retractor Hand Held Richardson 24Cm 9 1/2" 25 X 20Mm

| <u>lead More</u> |                                                                           |
|------------------|---------------------------------------------------------------------------|
| SKU:             | ВНН380                                                                    |
| Price:           | ₹0.00                                                                     |
| Stock:           | instock                                                                   |
| Categories:      | <u>Basic / General, Hand Held Retractor, Spatulas,</u><br><u>Spatulas</u> |
| Tags:            | <u>30.39.20</u>                                                           |

### **Product Description**

Retractor Hand Held Richardson 24Cm 9 1/2" 25 X 20Mm

# Retractor Hand Held Richardson 24Cm 9 1/2" 32 X 29Mm

Retractor Hand Held Richardson 24Cm 9 1/2" 32 X 29Mm

Read More

R

SKU:BHH385Price:₹0.00Stock:instock

Retractor Hand Held Richardson 24Cm 9 1/2" 32 X 29Mm

# Retractor Hand Held Richardson 24Cm 9 1/2" 38 X 38Mm

Retractor Hand Held Richardson 24Cm 9 1/2" 38 X 38Mm

| <u>lead More</u> |                                                                           |
|------------------|---------------------------------------------------------------------------|
| SKU:             | ВНН390                                                                    |
| Price:           | ₹0.00                                                                     |
| Stock:           | instock                                                                   |
| Categories:      | <u>Basic / General, Hand Held Retractor, Spatulas,</u><br><u>Spatulas</u> |
| Tags:            | <u>30.39.38</u>                                                           |

### **Product Description**

Retractor Hand Held Richardson 24Cm 9 1/2" 38 X 38Mm