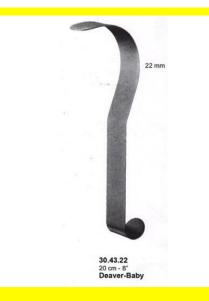

# **Retractor Hand Held Baby-Deaver 20Cm 8" 22mm**

Retractor Hand Held Baby-Deaver 20Cm 8" 22mm

| <u>Read More</u> |                                                                           |
|------------------|---------------------------------------------------------------------------|
| SKU:             | BHH420                                                                    |
| Price:           | ₹0.00                                                                     |
| Stock:           | instock                                                                   |
| Categories:      | <u>Basic / General, Hand Held Retractor, Spatulas,</u><br><u>Spatulas</u> |
| Tags:            | <u>30.43.22</u>                                                           |

### **Product Description**

Retractor Hand Held Baby-Deaver 20Cm 8" 22mm