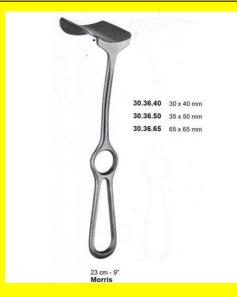

### **Retractor Hand Held Morris** 23Cm 9" 30 X 40Mm

Retractor Hand Held Morris 23Cm 9" 30 X 40Mm

| <u>Read More</u> |                                                                           |
|------------------|---------------------------------------------------------------------------|
| SKU:             | ВНН330                                                                    |
| Price:           | ₹0.00                                                                     |
| Stock:           |                                                                           |
| Categories:      | <u>Basic / General, Hand Held Retractor, Spatulas,</u><br><u>Spatulas</u> |
| Tags:            | <u>BHH330</u>                                                             |

## **Retractor Hand Held Morris** 23Cm 9" 35 X 50Mm

Retractor Hand Held Morris 23Cm 9" 35 X 50Mm

| Read More           |                                                                           |
|---------------------|---------------------------------------------------------------------------|
| SKU:                | BHH335                                                                    |
| Price:              | ₹0.00                                                                     |
| Stock:              | instock                                                                   |
| <b>Categories</b> : | <u>Basic / General, Hand Held Retractor, Spatulas,</u><br><u>Spatulas</u> |
| Tags:               | <u>BHH335</u>                                                             |

## **Retractor Hand Held Morris** 23Cm 9" 65 X 65Mm

Retractor Hand Held Morris 23Cm 9" 65 X 65Mm