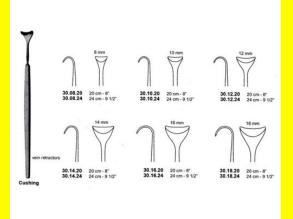

## **Retractor Hand Held Cushing** 124Cm 9 1/2" 16Mm

Retractor Hand Held Cushing 124Cm 9 1/2" 16Mm

| <u>Read More</u> |                                                                           |
|------------------|---------------------------------------------------------------------------|
| SKU:             | BHH110                                                                    |
| Price:           | ₹0.00                                                                     |
| Stock:           | instock                                                                   |
| Categories:      | <u>Basic / General, Hand Held Retractor, Spatulas,</u><br><u>Spatulas</u> |
| Tags:            | <u>30.16.24</u>                                                           |

### **Product Description**

Retractor Hand Held Cushing 124Cm 9 1/2" 16Mm