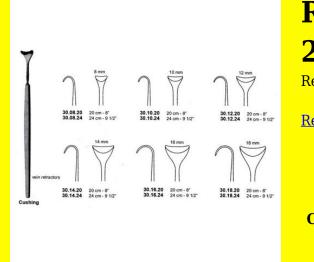

## **Retractor Hand Held Cushing** 124Cm 9 1/2" 16Mm

Retractor Hand Held Cushing 124Cm 9 1/2" 16Mm

| <u>Read More</u> |                                                                           |
|------------------|---------------------------------------------------------------------------|
| SKU:             | BHH110                                                                    |
| Price:           | ₹0.00                                                                     |
| Stock:           | instock                                                                   |
| Categories:      | <u>Basic / General, Hand Held Retractor, Spatulas,</u><br><u>Spatulas</u> |
| Tags:            | <u>30.16.24</u>                                                           |

### **Product Description**

Retractor Hand Held Cushing 124Cm 9 1/2" 16Mm

# **Retractor Hand Held Cushing** 20Cm 8" 10Mm

Retractor Hand Held Cushing 20Cm 8" 10Mm

| Re | ad | Mor | e |
|----|----|-----|---|
|    |    |     |   |

F

| 104411010   |                                                                           |
|-------------|---------------------------------------------------------------------------|
| SKU:        | BHH075                                                                    |
| Price:      | ₹0.00                                                                     |
| Stock:      | instock                                                                   |
| Categories: | <u>Basic / General, Hand Held Retractor, Spatulas,</u><br><u>Spatulas</u> |
| Tags:       | <u>30.10.20</u>                                                           |

Retractor Hand Held Cushing 20Cm 8" 10Mm

## **Retractor Hand Held Cushing** 20Cm 8" 12Mm

Retractor Hand Held Cushing 20Cm 8" 12Mm

| Read More   |                                                                           |
|-------------|---------------------------------------------------------------------------|
| SKU:        | BHH085                                                                    |
| Price:      | ₹0.00                                                                     |
| Stock:      | instock                                                                   |
| Categories: | <u>Basic / General, Hand Held Retractor, Spatulas,</u><br><u>Spatulas</u> |
| Tags:       | <u>30.12.20</u>                                                           |

#### **Product Description**

Retractor Hand Held Cushing 20Cm 8" 12Mm

### **Retractor Hand Held Cushing** 20Cm 8" 14Mm

Retractor Hand Held Cushing 20Cm 8" 14Mm

| <u>Read More</u>    |                                                                           |
|---------------------|---------------------------------------------------------------------------|
| SKU:                | BHH095                                                                    |
| Price:              | ₹0.00                                                                     |
| Stock:              | instock                                                                   |
| <b>Categories</b> : | <u>Basic / General, Hand Held Retractor, Spatulas,</u><br><u>Spatulas</u> |
| Tags:               | <u>30.14.20</u>                                                           |

#### **Product Description**

Retractor Hand Held Cushing 20Cm 8" 14Mm

# **Retractor Hand Held Cushing 20Cm 8" 16Mm**

Retractor Hand Held Cushing 20Cm 8" 16Mm

| <u>Read More</u>   |                                                                           |
|--------------------|---------------------------------------------------------------------------|
| SKU:               | BHH105                                                                    |
| Price:             | ₹0.00                                                                     |
| Stock:             | instock                                                                   |
| <b>Categories:</b> | <u>Basic / General, Hand Held Retractor, Spatulas,</u><br><u>Spatulas</u> |
| Tags:              | <u>30.16.20</u>                                                           |

### **Product Description**

Retractor Hand Held Cushing 20Cm 8" 16Mm

## **Retractor Hand Held Cushing** 20Cm 8" 18Mm

Retractor Hand Held Cushing 20Cm 8" 18Mm

| <u>Read</u> | <u>More</u> |   |
|-------------|-------------|---|
| c           |             | п |

C

| SKU:        | BHH115                                                                    |
|-------------|---------------------------------------------------------------------------|
| Price:      | ₹0.00                                                                     |
| Stock:      | instock                                                                   |
| Categories: | <u>Basic / General, Hand Held Retractor, Spatulas,</u><br><u>Spatulas</u> |
| Tags:       |                                                                           |

### **Product Description**

Retractor Hand Held Cushing 20Cm 8" 18Mm

### **Retractor Hand Held Cushing** 20Cm 8" 8 Mm

Retractor Hand Held Cushing 20Cm 8" 8 Mm

| <u>ead More</u> |                                                                           |
|-----------------|---------------------------------------------------------------------------|
| SKU:            | BHH065                                                                    |
| Price:          | ₹0.00                                                                     |
| Stock:          | instock                                                                   |
| Categories:     | <u>Basic / General, Hand Held Retractor, Spatulas,</u><br><u>Spatulas</u> |
| Tags:           | <u>30.08.20</u>                                                           |

#### **Product Description**

Retractor Hand Held Cushing 20Cm 8" 8 Mm

(

# **Retractor Hand Held Cushing** 24Cm 9 1/2" 10Mm

Retractor Hand Held Cushing 24Cm 9 1/2" 10Mm

| <u>Read More</u>   |                                                                           |
|--------------------|---------------------------------------------------------------------------|
| SKU:               | BHH080                                                                    |
| Price:             | ₹0.00                                                                     |
| Stock:             | instock                                                                   |
| <b>Categories:</b> | <u>Basic / General, Hand Held Retractor, Spatulas,</u><br><u>Spatulas</u> |
| Tags:              | <u>30.10.24</u>                                                           |

### **Product Description**

Retractor Hand Held Cushing 24Cm 9 1/2" 10Mm

# **Retractor Hand Held Cushing** 24Cm 9 1/2" 12Mm

Retractor Hand Held Cushing 24Cm 9 1/2" 12Mm

| SKU:        | ВНН090                                                                    |
|-------------|---------------------------------------------------------------------------|
| Price:      | ₹0.00                                                                     |
| Stock:      | instock                                                                   |
| Categories: | <u>Basic / General, Hand Held Retractor, Spatulas,</u><br><u>Spatulas</u> |
| Tags:       | <u>30.12.24</u>                                                           |

### **Product Description**

Retractor Hand Held Cushing 24Cm 9 1/2" 12Mm

# **Retractor Hand Held Cushing** 24Cm 9 1/2" 14Mm

Retractor Hand Held Cushing 24Cm 9 1/2" 14Mm

| Read More          |                                                                           |
|--------------------|---------------------------------------------------------------------------|
| SKU:               | BHH100                                                                    |
| Price:             | ₹0.00                                                                     |
| Stock:             | instock                                                                   |
| <b>Categories:</b> | <u>Basic / General, Hand Held Retractor, Spatulas,</u><br><u>Spatulas</u> |
| Tags:              | <u>30.14.24</u>                                                           |

Retractor Hand Held Cushing 24Cm 9 1/2" 14Mm

### **Retractor Hand Held Cushing** 24Cm 9 1/2" 18Mm

Retractor Hand Held Cushing 24Cm 9 1/2" 18Mm

| <u>Read More</u> |                                                                           |
|------------------|---------------------------------------------------------------------------|
| SKU:             | BHH120                                                                    |
| Price:           | ₹0.00                                                                     |
| Stock:           | instock                                                                   |
| Categories:      | <u>Basic / General, Hand Held Retractor, Spatulas,</u><br><u>Spatulas</u> |
| Tags:            | <u>30.18.24</u>                                                           |

#### **Product Description**

Retractor Hand Held Cushing 24Cm 9 1/2" 18Mm

### **Retractor Hand Held Cushing** 24Cm 9 1/2" 8Mm

Retractor Hand Held Cushing 24Cm 9 1/2" 8Mm

| <u>lead More</u> |                                                                           |
|------------------|---------------------------------------------------------------------------|
| SKU:             | ВНН070                                                                    |
| Price:           | ₹0.00                                                                     |
| Stock:           | instock                                                                   |
| Categories:      | <u>Basic / General, Hand Held Retractor, Spatulas,</u><br><u>Spatulas</u> |
| Tags:            | <u>30.08.24</u>                                                           |

#### **Product Description**

Retractor Hand Held Cushing 24Cm 9 1/2" 8Mm

(