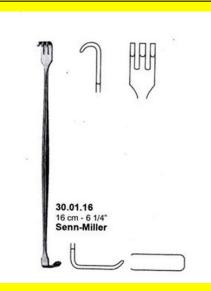

## **Retractor Hand Held Senn-Miller 16Cm 6 1/4**"

Retractor Hand Held Senn-Miller 16Cm 6 1/4"

| Read More          |                                                                           |
|--------------------|---------------------------------------------------------------------------|
| SKU:               | BHH005                                                                    |
| Price:             | ₹0.00                                                                     |
| Stock:             | instock                                                                   |
| <b>Categories:</b> | <u>Basic / General, Hand Held Retractor, Spatulas,</u><br><u>Spatulas</u> |
| Tags:              | <u>30.01.16</u>                                                           |

### **Product Description**

Retractor Hand Held Senn-Miller 16Cm 6 1/4"