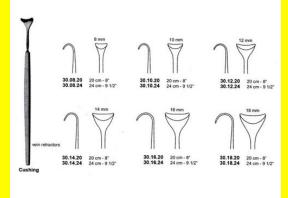

## **Retractor Hand Held Cushing** 124Cm 9 1/2" 16Mm

Retractor Hand Held Cushing 124Cm 9 1/2" 16Mm

| <u>Read More</u> |                                                                           |
|------------------|---------------------------------------------------------------------------|
| SKU:             | BHH110                                                                    |
| Price:           | ₹0.00                                                                     |
| Stock:           | instock                                                                   |
| Categories:      | <u>Basic / General, Hand Held Retractor, Spatulas,</u><br><u>Spatulas</u> |
| Tags:            | <u>30.16.24</u>                                                           |

### **Product Description**

Retractor Hand Held Cushing 124Cm 9 1/2" 16Mm