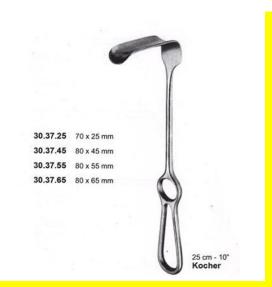

# **Retractor Hand Held Kocher 25Cm 10" 70 X 25Mm**

Retractor Hand Held Kocher 25Cm 10" 70 X 25Mm

| <u>Read More</u>   |                                                                           |
|--------------------|---------------------------------------------------------------------------|
| SKU:               | BHH345                                                                    |
| Price:             | ₹0.00                                                                     |
| Stock:             |                                                                           |
| <b>Categories:</b> | <u>Basic / General, Hand Held Retractor, Spatulas,</u><br><u>Spatulas</u> |
| Tags:              | <u>30.37.25</u>                                                           |

### **Product Description**

Retractor Hand Held Kocher 25Cm 10" 70 X 25Mm

## **Retractor Hand Held Kocher 25Cm 10" 80 X 45Mm**

Retractor Hand Held Kocher 25Cm 10" 80 X 45Mm

| <u>Read More</u> |                                                                           |
|------------------|---------------------------------------------------------------------------|
| SKU:             | ВНН350                                                                    |
| Price:           | ₹0.00                                                                     |
| Stock:           | instock                                                                   |
| Categories:      | <u>Basic / General, Hand Held Retractor, Spatulas,</u><br><u>Spatulas</u> |
| Tags:            | <u>30.37.45</u>                                                           |

### **Product Description**

Retractor Hand Held Kocher 25Cm 10" 80 X 45Mm

# **Retractor Hand Held Kocher 25Cm 10" 80 X 55Mm**

Retractor Hand Held Kocher 25Cm 10" 80 X 55Mm

| Read More          |                                                                           |
|--------------------|---------------------------------------------------------------------------|
| SKU:               | BHH355                                                                    |
| Price:             | ₹0.00                                                                     |
| Stock:             | instock                                                                   |
| <b>Categories:</b> | <u>Basic / General, Hand Held Retractor, Spatulas,</u><br><u>Spatulas</u> |
| Tags:              | <u>30.37.55</u>                                                           |

Retractor Hand Held Kocher 25Cm 10" 80 X 55Mm

## **Retractor Hand Held Kocher 25Cm 10" 80 X 65Mm**

Retractor Hand Held Kocher 25Cm 10" 80 X 65Mm

| <u>Read More</u>    |                                                                           |
|---------------------|---------------------------------------------------------------------------|
| SKU:                | ВНН360                                                                    |
| Price:              | ₹0.00                                                                     |
| Stock:              | instock                                                                   |
| <b>Categories</b> : | <u>Basic / General, Hand Held Retractor, Spatulas,</u><br><u>Spatulas</u> |
| Tags:               | <u>30.37.65</u>                                                           |

#### **Product Description**

Retractor Hand Held Kocher 25Cm 10" 80 X 65Mm