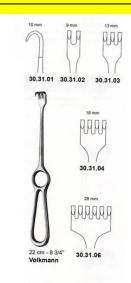

# **Retractor Hand Held Volkmann** 22Cm 8 3/4" 10Mm

Retractor Hand Held Volkmann 22Cm 8 3/4" 10Mm

| Read More   |                                                                           |
|-------------|---------------------------------------------------------------------------|
| SKU:        | BHH240                                                                    |
| Price:      | ₹0.00                                                                     |
| Stock:      | instock                                                                   |
| Categories: | <u>Basic / General, Hand Held Retractor, Spatulas,</u><br><u>Spatulas</u> |
| Tags:       | <u>30.31.01</u>                                                           |

Retractor Hand Held Volkmann 22Cm 8 3/4" 10Mm

## **Retractor Hand Held Volkmann** 22Cm 8 3/4" 13Mm

Retractor Hand Held Volkmann 22Cm 8 3/4" 13Mm

| <u>Read More</u>   |                                                                           |
|--------------------|---------------------------------------------------------------------------|
| SKU:               | BHH250                                                                    |
| Price:             | ₹0.00                                                                     |
| Stock:             | instock                                                                   |
| <b>Categories:</b> | <u>Basic / General, Hand Held Retractor, Spatulas,</u><br><u>Spatulas</u> |
| Tags:              | <u>30.31.03</u>                                                           |

#### **Product Description**

Retractor Hand Held Volkmann 22Cm 8 3/4" 13Mm

### **Retractor Hand Held Volkmann** 22Cm 8 3/4" 18Mm

Retractor Hand Held Volkmann 22Cm 8 3/4" 18Mm

| <u>Read More</u>    |                                                                           |
|---------------------|---------------------------------------------------------------------------|
| SKU:                | BHH255                                                                    |
| Price:              | ₹0.00                                                                     |
| Stock:              | instock                                                                   |
| <b>Categories</b> : | <u>Basic / General, Hand Held Retractor, Spatulas,</u><br><u>Spatulas</u> |
| Tags:               | <u>30.31.04</u>                                                           |

#### **Product Description**

Retractor Hand Held Volkmann 22Cm 8 3/4" 18Mm

# **Retractor Hand Held Volkmann** 22Cm 8 3/4" 28Mm

Retractor Hand Held Volkmann 22Cm 8 3/4" 28Mm

| <u>Read More</u>   |                                                             |
|--------------------|-------------------------------------------------------------|
| SKU:               | BHH260                                                      |
| Price:             | ₹0.00                                                       |
| Stock:             |                                                             |
| <b>Categories:</b> | Basic / General, Hand Held Retractor, Spatulas,<br>Spatulas |
| Tags:              | <u>30.31.06</u>                                             |

### **Product Description**

Retractor Hand Held Volkmann 22Cm 8 3/4" 28Mm

## **Retractor Hand Held Volkmann** 22Cm 8 3/4" 9Mm

Retractor Hand Held Volkmann 22Cm 8 3/4" 9Mm

| SKU:        | BHH245                                                                    |
|-------------|---------------------------------------------------------------------------|
| Price:      | ₹0.00                                                                     |
| Stock:      | instock                                                                   |
| Categories: | <u>Basic / General, Hand Held Retractor, Spatulas,</u><br><u>Spatulas</u> |
| Tags:       | <u>30.31.02</u>                                                           |

### **Product Description**

Retractor Hand Held Volkmann 22Cm 8 3/4" 9Mm