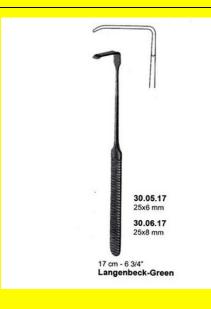

# Retractor Hand Held Langenbeck-Green 17Cm 6 3/4"20 X 6Mm

Retractor Hand Held Langenbeck-Green 17Cm 6 3/4"20 X 6Mm

#### Read More

| SKU:               | BHH015                                                                    |
|--------------------|---------------------------------------------------------------------------|
| Price:             | ₹0.00                                                                     |
| Stock:             | instock                                                                   |
| <b>Categories:</b> | <u>Basic / General, Hand Held Retractor, Spatulas,</u><br><u>Spatulas</u> |
| Tags:              | <u>30.05.17</u>                                                           |

### **Product Description**

Retractor Hand Held Langenbeck-Green 17Cm 6 3/4"20 X 6Mm

# Retractor Hand Held Langenbeck-Green 17Cm 6 3/4"25 X 8Mm

Retractor Hand Held Langenbeck-Green 17Cm 6 3/4"25 X 8Mm

#### Read More

R

| SKU:        | ВНН020                                                                    |
|-------------|---------------------------------------------------------------------------|
| Price:      | ₹0.00                                                                     |
| Stock:      | instock                                                                   |
| Categories: | <u>Basic / General, Hand Held Retractor, Spatulas,</u><br><u>Spatulas</u> |
| Tags:       | <u>30.06.17</u>                                                           |

### **Product Description**

Retractor Hand Held Langenbeck-Green 17Cm 6 3/4"25 X 8Mm