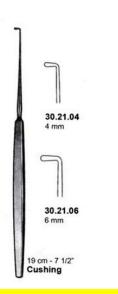

#### **Product Description**

Retractor Hand Held Nerve Cushing 19Cm 7 1/2" 4Mm

# **Retractor Hand Held Nerve Cushing 19Cm 7 1/2" 6Mm**

Retractor Hand Held Nerve Cushing 19Cm 7 1/2" 6Mm