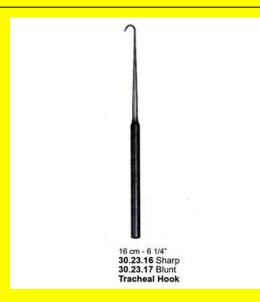

### **Product Description**

Retractor Hand Held Tracheal Hook 16Cm 6 1/4" Blunt

# **Retractor Hand Held Tracheal Hook 16Cm 6 1/4" Blunt**

Retractor Hand Held Tracheal Hook 16Cm 6 1/4" Blunt

#### <u>Read More</u>

| SKU:               | BHK115                          |
|--------------------|---------------------------------|
| Price:             | ₹0.00                           |
| Stock:             | instock                         |
| <b>Categories:</b> | Basic / General, Hooks & Probes |
| Tags:              | 30.23.17                        |

## **Retractor Hand Held Tracheal Hook 16Cm 6 1/4" Sharp**

Retractor Hand Held Tracheal Hook 16Cm 6 1/4" Sharp

#### Read More

| SKU:               | BHK110                          |
|--------------------|---------------------------------|
| Price:             | ₹0.00                           |
| Stock:             | instock                         |
| <b>Categories:</b> | Basic / General, Hooks & Probes |
| Tags:              | <u>30.23.16</u>                 |

Retractor Hand Held Tracheal Hook 16Cm 6 1/4" Sharp