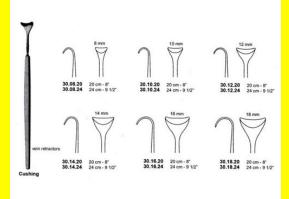

## **Retractor Hand Held Cushing** 124Cm 9 1/2" 16Mm

Retractor Hand Held Cushing 124Cm 9 1/2" 16Mm

| <u>Read More</u> |                                                                           |
|------------------|---------------------------------------------------------------------------|
| SKU:             | BHH110                                                                    |
| Price:           | ₹0.00                                                                     |
| Stock:           | instock                                                                   |
| Categories:      | <u>Basic / General, Hand Held Retractor, Spatulas,</u><br><u>Spatulas</u> |
| Tags:            | <u>30.16.24</u>                                                           |

### **Product Description**

Retractor Hand Held Cushing 124Cm 9 1/2" 16Mm