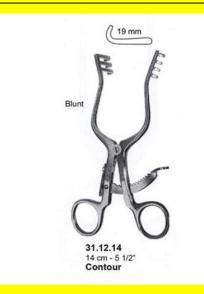

# **Retractor Self Retaining Contour 14Cm 5 1/2**"

Retractor Self Retaining Contour 14Cm 5 1/2"

#### Read More

| SKU:               | BSR030                                    |
|--------------------|-------------------------------------------|
| Price:             | ₹0.00                                     |
| Stock:             | instock                                   |
| <b>Categories:</b> | Basic / General, Self Retaining Retractor |
| Tags:              | <u>31.12.14</u>                           |

Retractor Self Retaining Contour 14Cm 5 1/2"