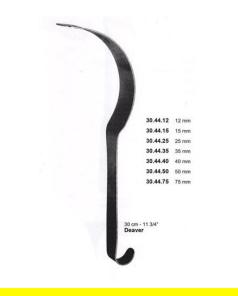

## **Retractor Hand Held Deaver 30Mm 11 3/4" 35Mm**

Retractor Hand Held Deaver 30Mm 11 3/4" 35Mm

| <u>Read More</u> |                                                                           |
|------------------|---------------------------------------------------------------------------|
| SKU:             | BHH440                                                                    |
| Price:           | ₹0.00                                                                     |
| Stock:           | instock                                                                   |
| Categories:      | <u>Basic / General, Hand Held Retractor, Spatulas,</u><br><u>Spatulas</u> |
| Tags:            | <u>30.44.35</u>                                                           |

#### **Product Description**

Retractor Hand Held Deaver 30Mm 11 3/4" 35Mm