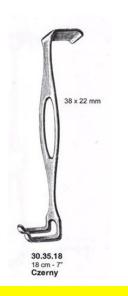

## Retractor Hand Held Czerny 18Cm 7" 38 X 22Mm

Retractor Hand Held Czerny 18Cm 7" 38 X 22Mm

| <u>Read More</u>   |                                                                           |
|--------------------|---------------------------------------------------------------------------|
| SKU:               | BHH325                                                                    |
| Price:             | ₹0.00                                                                     |
| Stock:             |                                                                           |
| <b>Categories:</b> | <u>Basic / General, Hand Held Retractor, Spatulas,</u><br><u>Spatulas</u> |
| Tags:              | <u>30.35.18</u>                                                           |

### **Product Description**

Retractor Hand Held Czerny 18Cm 7" 38 X 22Mm