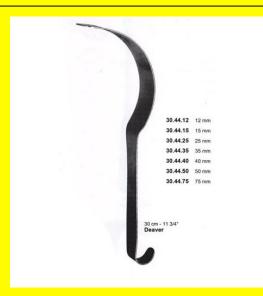

## **Retractor Hand Held Deaver 30Mm 11 3/4" 12Mm**

Retractor Hand Held Deaver 30Mm 11 3/4" 12Mm

| Read | More |
|------|------|
|      |      |

С

| SKU:        | BHH425                                                                    |
|-------------|---------------------------------------------------------------------------|
| Price:      | ₹0.00                                                                     |
| Stock:      | instock                                                                   |
| Categories: | <u>Basic / General, Hand Held Retractor, Spatulas,</u><br><u>Spatulas</u> |
| Tags:       | <u>30.44.12</u>                                                           |

### **Product Description**

Retractor Hand Held Deaver 30Mm 11 3/4" 12Mm

## **Retractor Hand Held Deaver 30Mm 11 3/4" 15Mm**

Retractor Hand Held Deaver 30Mm 11 3/4" 15Mm

| Read More   |                                                                           |
|-------------|---------------------------------------------------------------------------|
| SKU:        | BHH430                                                                    |
| Price:      | ₹0.00                                                                     |
| Stock:      | instock                                                                   |
| Categories: | <u>Basic / General, Hand Held Retractor, Spatulas,</u><br><u>Spatulas</u> |
| Tags:       | <u>30.44.15</u>                                                           |

Retractor Hand Held Deaver 30Mm 11 3/4" 15Mm

## **Retractor Hand Held Deaver 30Mm 11 3/4" 25Mm**

Retractor Hand Held Deaver 30Mm 11 3/4" 25Mm

| <u>Read More</u>    |                                                                           |
|---------------------|---------------------------------------------------------------------------|
| SKU:                | BHH435                                                                    |
| Price:              | ₹0.00                                                                     |
| Stock:              | instock                                                                   |
| <b>Categories</b> : | <u>Basic / General, Hand Held Retractor, Spatulas,</u><br><u>Spatulas</u> |
| Tags:               | <u>30.44.25</u>                                                           |

#### **Product Description**

Retractor Hand Held Deaver 30Mm 11 3/4" 25Mm

## **Retractor Hand Held Deaver 30Mm 11 3/4" 35Mm**

Retractor Hand Held Deaver 30Mm 11 3/4" 35Mm

| <u>Read More</u> |                                                                           |
|------------------|---------------------------------------------------------------------------|
| SKU:             | BHH440                                                                    |
| Price:           | ₹0.00                                                                     |
| Stock:           | instock                                                                   |
| Categories:      | <u>Basic / General, Hand Held Retractor, Spatulas,</u><br><u>Spatulas</u> |
| Tags:            | <u>30.44.35</u>                                                           |

#### **Product Description**

Retractor Hand Held Deaver 30Mm 11 3/4" 35Mm

## **Retractor Hand Held Deaver 30Mm 11 3/4" 40Mm**

Retractor Hand Held Deaver 30Mm 11 3/4" 40Mm

| <u>Read More</u>   |                                                             |
|--------------------|-------------------------------------------------------------|
| SKU:               | BHH445                                                      |
| Price:             | ₹0.00                                                       |
| Stock:             |                                                             |
| <b>Categories:</b> | Basic / General, Hand Held Retractor, Spatulas,<br>Spatulas |
| Tags:              | <u>30.44.40</u>                                             |

### **Product Description**

Retractor Hand Held Deaver 30Mm 11 3/4" 40Mm

# **Retractor Hand Held Deaver 30Mm 11 3/4" 50Mm**

Retractor Hand Held Deaver 30Mm 11 3/4" 50Mm

| Read More |        |  |
|-----------|--------|--|
| SKU:      | BHH450 |  |
| Price:    | ₹0.00  |  |

Cat

| Price:    | ₹0.00                                                                     |
|-----------|---------------------------------------------------------------------------|
| Stock:    | instock                                                                   |
| tegories: | <u>Basic / General, Hand Held Retractor, Spatulas,</u><br><u>Spatulas</u> |
| Tags:     | 30.44.50                                                                  |

### **Product Description**

Retractor Hand Held Deaver 30Mm 11 3/4" 50Mm

## **Retractor Hand Held Deaver 30Mm 11 3/4" 75Mm**

Retractor Hand Held Deaver 30Mm 11 3/4" 75Mm

| Read More          |                                                                           |
|--------------------|---------------------------------------------------------------------------|
| SKU:               | BHH455                                                                    |
| Price:             | ₹0.00                                                                     |
| Stock:             | instock                                                                   |
| <b>Categories:</b> | <u>Basic / General, Hand Held Retractor, Spatulas,</u><br><u>Spatulas</u> |
| Tags:              | <u>30.44.75</u>                                                           |

Retractor Hand Held Deaver 30Mm 11 3/4" 75Mm