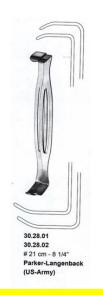

## **Retractor Hand Held Parker-Langenbeck #21 Cm 8 1/4**"

Retractor Hand Held Parker-Langenbeck #21 Cm 8 1/4"

| <u>Read More</u> |                                                                           |
|------------------|---------------------------------------------------------------------------|
| SKU:             | BHH225                                                                    |
| Price:           | ₹0.00                                                                     |
| Stock:           | instock                                                                   |
| Categories:      | <u>Basic / General, Hand Held Retractor, Spatulas,</u><br><u>Spatulas</u> |
| Tags:            | 30.28.02                                                                  |

### **Product Description**

Retractor Hand Held Parker-Langenbeck #21 Cm 8 1/4"