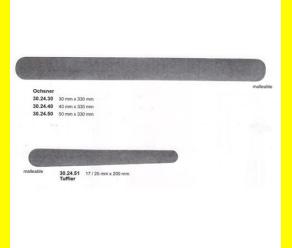

## **Retractor Hand Held Ochsner 30Mm X 330Mm**

Retractor Hand Held Ochsner 30Mm X 330Mm

С

| 0001-1010   |                                                                           |
|-------------|---------------------------------------------------------------------------|
| SKU:        | BHH170                                                                    |
| Price:      | ₹0.00                                                                     |
| Stock:      | instock                                                                   |
| Categories: | <u>Basic / General, Hand Held Retractor, Spatulas,</u><br><u>Spatulas</u> |
| Tags:       | <u>30.24.30</u>                                                           |

### **Product Description**

Retractor Hand Held Ochsner 30Mm X 330Mm

## **Retractor Hand Held Ochsner 40Mm X 330Mm**

Retractor Hand Held Ochsner 40Mm X 330Mm

| <u>Read More</u>    |                                                                           |
|---------------------|---------------------------------------------------------------------------|
| SKU:                | BHH175                                                                    |
| Price:              | ₹0.00                                                                     |
| Stock:              | instock                                                                   |
| <b>Categories</b> : | <u>Basic / General, Hand Held Retractor, Spatulas,</u><br><u>Spatulas</u> |
| Tags:               | 30.24.40                                                                  |

Retractor Hand Held Ochsner 40Mm X 330Mm

## **Retractor Hand Held Ochsner 50Mm X 330Mm**

Retractor Hand Held Ochsner 50Mm X 330Mm

| Read More   |                                                                           |
|-------------|---------------------------------------------------------------------------|
| SKU:        | BHH180                                                                    |
| Price:      | ₹0.00                                                                     |
| Stock:      | instock                                                                   |
| Categories: | <u>Basic / General, Hand Held Retractor, Spatulas,</u><br><u>Spatulas</u> |
| Tags:       | <u>30.24.50</u>                                                           |

#### **Product Description**

Retractor Hand Held Ochsner 50Mm X 330Mm

## **Retractor Hand Held Tuffier** 17/25Mm X 200Mm

Retractor Hand Held Tuffier 17/25Mm X 200Mm

|  | Read | d M | lor | e |
|--|------|-----|-----|---|
|--|------|-----|-----|---|

С

| SKU:        | BHH185                                                                    |
|-------------|---------------------------------------------------------------------------|
| Price:      | ₹0.00                                                                     |
| Stock:      | instock                                                                   |
| Categories: | <u>Spatulas, Basic / General, Hand Held Retractor,</u><br><u>Spatulas</u> |
| Tags:       | <u>30.24.51</u>                                                           |

#### **Product Description**

Retractor Hand Held Tuffier 17/25Mm X 200Mm