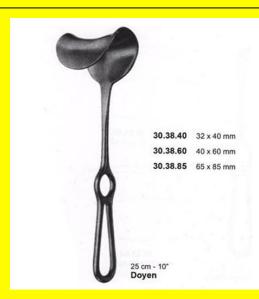

### **Retractor Hand Held Doyen** 25Cm 10" 40 X 60Mm

Retractor Hand Held Doyen 25Cm 10" 40 X 60Mm

| <u>Read More</u>   |                                                                           |
|--------------------|---------------------------------------------------------------------------|
| SKU:               | BHH365                                                                    |
| Price:             | ₹0.00                                                                     |
| Stock:             | instock                                                                   |
| <b>Categories:</b> | <u>Basic / General, Hand Held Retractor, Spatulas,</u><br><u>Spatulas</u> |
| Tags:              | <u>30.38.60</u>                                                           |

#### **Product Description**

Retractor Hand Held Doyen 25Cm 10" 40 X 60Mm

## **Retractor Hand Held Doyen** 25Cm 10" 50 X 75Mm

Retractor Hand Held Doyen 25Cm 10" 50 X 75Mm

| <u>Read More</u>    |                                                             |
|---------------------|-------------------------------------------------------------|
| SKU:                | BHH370                                                      |
| Price:              | ₹0.00                                                       |
| Stock:              |                                                             |
| <b>Categories</b> : | Basic / General, Hand Held Retractor, Spatulas,<br>Spatulas |
| Tags:               | <u>BHH370</u>                                               |

### **Product Description**

Retractor Hand Held Doyen 25Cm 10" 50 X 75Mm

# **Retractor Hand Held Doyen 25Cm 10" 65 X 85Mm**

Retractor Hand Held Doyen 25Cm 10" 65 X 85Mm

| <u>Read More</u>   |                                                                           |
|--------------------|---------------------------------------------------------------------------|
| SKU:               | BHH375                                                                    |
| Price:             | ₹0.00                                                                     |
| Stock:             | instock                                                                   |
| <b>Categories:</b> | <u>Basic / General, Hand Held Retractor, Spatulas,</u><br><u>Spatulas</u> |
| Tags:              | <u>30.38.85</u>                                                           |

### **Product Description**

Retractor Hand Held Doyen 25Cm 10" 65 X 85Mm