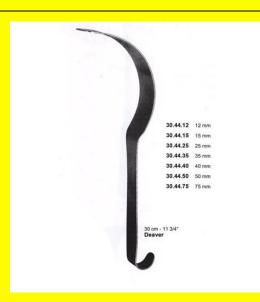

## **Retractor Hand Held Deaver 30Mm 11 3/4" 15Mm**

Retractor Hand Held Deaver 30Mm 11 3/4" 15Mm

| Read More   |                                                                           |
|-------------|---------------------------------------------------------------------------|
| SKU:        | BHH430                                                                    |
| Price:      | ₹0.00                                                                     |
| Stock:      | instock                                                                   |
| Categories: | <u>Basic / General, Hand Held Retractor, Spatulas,</u><br><u>Spatulas</u> |
| Tags:       | <u>30.44.15</u>                                                           |

Retractor Hand Held Deaver 30Mm 11 3/4" 15Mm