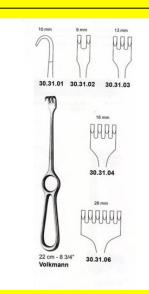

# **Retractor Hand Held Volkmann** 22Cm 8 3/4" 10Mm

Retractor Hand Held Volkmann 22Cm 8 3/4" 10Mm

| Read More   |                                                                           |
|-------------|---------------------------------------------------------------------------|
| SKU:        | BHH240                                                                    |
| Price:      | ₹0.00                                                                     |
| Stock:      | instock                                                                   |
| Categories: | <u>Basic / General, Hand Held Retractor, Spatulas,</u><br><u>Spatulas</u> |
| Tags:       | <u>30.31.01</u>                                                           |

Retractor Hand Held Volkmann 22Cm 8 3/4" 10Mm

## **Retractor Hand Held Volkmann** 22Cm 8 3/4" 9Mm

Retractor Hand Held Volkmann 22Cm 8 3/4" 9Mm

| SKU:        | BHH245                                                                    |
|-------------|---------------------------------------------------------------------------|
| Price:      | ₹0.00                                                                     |
| Stock:      | instock                                                                   |
| Categories: | <u>Basic / General, Hand Held Retractor, Spatulas,</u><br><u>Spatulas</u> |
| Tags:       | <u>30.31.02</u>                                                           |

### **Product Description**

Retractor Hand Held Volkmann 22Cm 8 3/4" 9Mm

## **Retractor Hand Held Volkmann** 22Cm 8 3/4" 13Mm

Retractor Hand Held Volkmann 22Cm 8 3/4" 13Mm

| <u>Read More</u>   |                                                                           |
|--------------------|---------------------------------------------------------------------------|
| SKU:               | BHH250                                                                    |
| Price:             | ₹0.00                                                                     |
| Stock:             | instock                                                                   |
| <b>Categories:</b> | <u>Basic / General, Hand Held Retractor, Spatulas,</u><br><u>Spatulas</u> |
| Tags:              | <u>30.31.03</u>                                                           |

#### **Product Description**

Retractor Hand Held Volkmann 22Cm 8 3/4" 13Mm

### **Retractor Hand Held Volkmann** 22Cm 8 3/4" 18Mm

Retractor Hand Held Volkmann 22Cm 8 3/4" 18Mm

| <u>Read More</u>    |                                                                           |
|---------------------|---------------------------------------------------------------------------|
| SKU:                | BHH255                                                                    |
| Price:              | ₹0.00                                                                     |
| Stock:              | instock                                                                   |
| <b>Categories</b> : | <u>Basic / General, Hand Held Retractor, Spatulas,</u><br><u>Spatulas</u> |
| Tags:               | <u>30.31.04</u>                                                           |

#### **Product Description**

Retractor Hand Held Volkmann 22Cm 8 3/4" 18Mm

# **Retractor Hand Held Volkmann** 22Cm 8 3/4" 28Mm

Retractor Hand Held Volkmann 22Cm 8 3/4" 28Mm

| <u>Read More</u>   |                                                             |
|--------------------|-------------------------------------------------------------|
| SKU:               | BHH260                                                      |
| Price:             | ₹0.00                                                       |
| Stock:             |                                                             |
| <b>Categories:</b> | Basic / General, Hand Held Retractor, Spatulas,<br>Spatulas |
| Tags:              | <u>30.31.06</u>                                             |

### **Product Description**

Retractor Hand Held Volkmann 22Cm 8 3/4" 28Mm