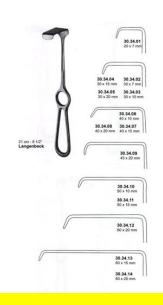

## Retractor Hand Held Langenbeck 21Cm 8 1/2" 25 X 6 Mm

Retractor Hand Held Langenbeck 21Cm 8 1/2" 25 X 6 Mm

#### Read More

| SKU:        | BHH275                                                                    |
|-------------|---------------------------------------------------------------------------|
| Price:      | ₹0.00                                                                     |
| Stock:      | instock                                                                   |
| Categories: | <u>Basic / General, Hand Held Retractor, Spatulas,</u><br><u>Spatulas</u> |
| Tags:       | <u>BHH275</u>                                                             |

### **Product Description**

Retractor Hand Held Langenbeck 21Cm 8 1/2" 25 X 6 Mm