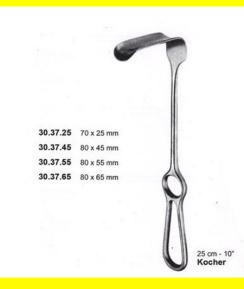

# **Retractor Hand Held Kocher 25Cm 10" 70 X 25Mm**

Retractor Hand Held Kocher 25Cm 10" 70 X 25Mm

| <u>Read More</u>   |                                                                           |
|--------------------|---------------------------------------------------------------------------|
| SKU:               | BHH345                                                                    |
| Price:             | ₹0.00                                                                     |
| Stock:             |                                                                           |
| <b>Categories:</b> | <u>Basic / General, Hand Held Retractor, Spatulas,</u><br><u>Spatulas</u> |
| Tags:              | <u>30.37.25</u>                                                           |

### **Product Description**

Retractor Hand Held Kocher 25Cm 10" 70 X 25Mm

## **Retractor Hand Held Kocher 25Cm 10" 80 X 45Mm**

Retractor Hand Held Kocher 25Cm 10" 80 X 45Mm

| <u>Read More</u> |                                                                           |
|------------------|---------------------------------------------------------------------------|
| SKU:             | ВНН350                                                                    |
| Price:           | ₹0.00                                                                     |
| Stock:           | instock                                                                   |
| Categories:      | <u>Basic / General, Hand Held Retractor, Spatulas,</u><br><u>Spatulas</u> |
| Tags:            | <u>30.37.45</u>                                                           |

### **Product Description**

Retractor Hand Held Kocher 25Cm 10" 80 X 45Mm

# **Retractor Hand Held Kocher 25Cm 10" 80 X 55Mm**

Retractor Hand Held Kocher 25Cm 10" 80 X 55Mm

| Read More          |                                                                           |
|--------------------|---------------------------------------------------------------------------|
| SKU:               | BHH355                                                                    |
| Price:             | ₹0.00                                                                     |
| Stock:             | instock                                                                   |
| <b>Categories:</b> | <u>Basic / General, Hand Held Retractor, Spatulas,</u><br><u>Spatulas</u> |
| Tags:              | <u>30.37.55</u>                                                           |

Retractor Hand Held Kocher 25Cm 10" 80 X 55Mm

## **Retractor Hand Held Kocher 25Cm 10" 80 X 65Mm**

Retractor Hand Held Kocher 25Cm 10" 80 X 65Mm

| <u>Read More</u>    |                                                                           |
|---------------------|---------------------------------------------------------------------------|
| SKU:                | ВНН360                                                                    |
| Price:              | ₹0.00                                                                     |
| Stock:              | instock                                                                   |
| <b>Categories</b> : | <u>Basic / General, Hand Held Retractor, Spatulas,</u><br><u>Spatulas</u> |
| Tags:               | <u>30.37.65</u>                                                           |

#### **Product Description**

Retractor Hand Held Kocher 25Cm 10" 80 X 65Mm