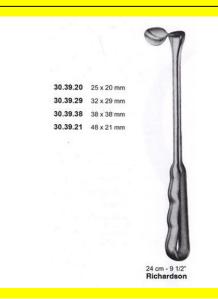

## Retractor Hand Held Richardson 24Cm 9 1/2" 25 X 20Mm

Retractor Hand Held Richardson 24Cm 9 1/2" 25 X 20Mm

| <u>lead More</u> |                                                                           |
|------------------|---------------------------------------------------------------------------|
| SKU:             | ВНН380                                                                    |
| Price:           | ₹0.00                                                                     |
| Stock:           | instock                                                                   |
| Categories:      | <u>Basic / General, Hand Held Retractor, Spatulas,</u><br><u>Spatulas</u> |
| Tags:            | <u>30.39.20</u>                                                           |

### **Product Description**

Retractor Hand Held Richardson 24Cm 9 1/2" 25 X 20Mm

# Retractor Hand Held Richardson 24Cm 9 1/2" 32 X 29Mm

Retractor Hand Held Richardson 24Cm 9 1/2" 32 X 29Mm

Read More

R

SKU:BHH385Price:₹0.00Stock:instock

Retractor Hand Held Richardson 24Cm 9 1/2" 32 X 29Mm

# Retractor Hand Held Richardson 24Cm 9 1/2" 38 X 38Mm

Retractor Hand Held Richardson 24Cm 9 1/2" 38 X 38Mm

| <u>lead More</u> |                                                                           |
|------------------|---------------------------------------------------------------------------|
| SKU:             | ВНН390                                                                    |
| Price:           | ₹0.00                                                                     |
| Stock:           | instock                                                                   |
| Categories:      | <u>Basic / General, Hand Held Retractor, Spatulas,</u><br><u>Spatulas</u> |
| Tags:            | <u>30.39.38</u>                                                           |

### **Product Description**

Retractor Hand Held Richardson 24Cm 9 1/2" 38 X 38Mm