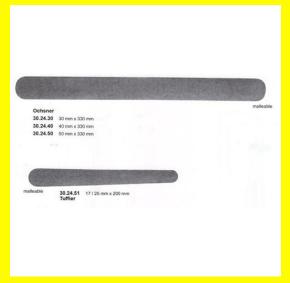

## **Retractor Hand Held Ochsner 30Mm X 330Mm**

Retractor Hand Held Ochsner 30Mm X 330Mm

С

| 0001-1010   |                                                                           |
|-------------|---------------------------------------------------------------------------|
| SKU:        | BHH170                                                                    |
| Price:      | ₹0.00                                                                     |
| Stock:      | instock                                                                   |
| Categories: | <u>Basic / General, Hand Held Retractor, Spatulas,</u><br><u>Spatulas</u> |
| Tags:       | <u>30.24.30</u>                                                           |

### **Product Description**

Retractor Hand Held Ochsner 30Mm X 330Mm

## **Retractor Hand Held Ochsner 40Mm X 330Mm**

Retractor Hand Held Ochsner 40Mm X 330Mm

| <u>Read More</u>    |                                                                           |
|---------------------|---------------------------------------------------------------------------|
| SKU:                | BHH175                                                                    |
| Price:              | ₹0.00                                                                     |
| Stock:              | instock                                                                   |
| <b>Categories</b> : | <u>Basic / General, Hand Held Retractor, Spatulas,</u><br><u>Spatulas</u> |
| Tags:               | 30.24.40                                                                  |

Retractor Hand Held Ochsner 40Mm X 330Mm

## **Retractor Hand Held Ochsner 50Mm X 330Mm**

Retractor Hand Held Ochsner 50Mm X 330Mm

| Read More   |                                                                           |
|-------------|---------------------------------------------------------------------------|
| SKU:        | BHH180                                                                    |
| Price:      | ₹0.00                                                                     |
| Stock:      | instock                                                                   |
| Categories: | <u>Basic / General, Hand Held Retractor, Spatulas,</u><br><u>Spatulas</u> |
| Tags:       | <u>30.24.50</u>                                                           |

#### **Product Description**

Retractor Hand Held Ochsner 50Mm X 330Mm

## **Retractor Hand Held Tuffier** 17/25Mm X 200Mm

Retractor Hand Held Tuffier 17/25Mm X 200Mm

|  | Read | d M | lor | e |
|--|------|-----|-----|---|
|--|------|-----|-----|---|

С

| SKU:        | BHH185                                                                    |
|-------------|---------------------------------------------------------------------------|
| Price:      | ₹0.00                                                                     |
| Stock:      | instock                                                                   |
| Categories: | <u>Spatulas, Basic / General, Hand Held Retractor,</u><br><u>Spatulas</u> |
| Tags:       | <u>30.24.51</u>                                                           |

#### **Product Description**

Retractor Hand Held Tuffier 17/25Mm X 200Mm