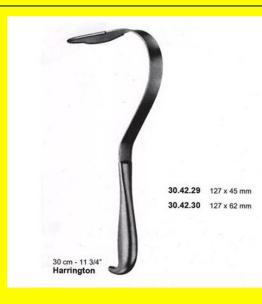

# Retractor Hand Held Harrington 30Cm 11 3/4" 127 X 45Mm

Retractor Hand Held Harrington 30Cm 11 3/4" 127 X 45Mm

| <u>Read More</u>   |                                                                           |
|--------------------|---------------------------------------------------------------------------|
| SKU:               | BHH405                                                                    |
| Price:             | ₹0.00                                                                     |
| Stock:             | instock                                                                   |
| <b>Categories:</b> | <u>Basic / General, Hand Held Retractor, Spatulas,</u><br><u>Spatulas</u> |
| Tags:              | <u>30.42.29</u>                                                           |

#### **Product Description**

Retractor Hand Held Harrington 30Cm 11 3/4" 127 X 45Mm

# Retractor Hand Held Harrington 30Cm 11 3/4" 127 X 62Mm

Retractor Hand Held Harrington 30Cm 11 3/4" 127 X 62Mm

#### Read More

R

| SKU:        | BHH410                                                                    |
|-------------|---------------------------------------------------------------------------|
| Price:      | ₹0.00                                                                     |
| Stock:      | instock                                                                   |
| Categories: | <u>Basic / General, Hand Held Retractor, Spatulas,</u><br><u>Spatulas</u> |
| Tags:       | 30.42.30                                                                  |

### **Product Description**

Retractor Hand Held Harrington 30Cm 11 3/4" 127 X 62Mm