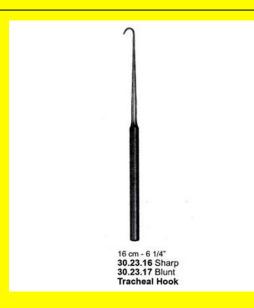

### **Product Description**

Retractor Hand Held Tracheal Hook 16Cm 6 1/4" Blunt

# **Retractor Hand Held Tracheal Hook 16Cm 6 1/4" Blunt**

Retractor Hand Held Tracheal Hook 16Cm 6 1/4" Blunt

#### <u>Read More</u>

| SKU:               | BHK115                          |
|--------------------|---------------------------------|
| Price:             | ₹0.00                           |
| Stock:             | instock                         |
| <b>Categories:</b> | Basic / General, Hooks & Probes |
| Tags:              | 30.23.17                        |

## **Retractor Hand Held Tracheal Hook 16Cm 6 1/4" Sharp**

Retractor Hand Held Tracheal Hook 16Cm 6 1/4" Sharp

#### Read More

| SKU:               | BHK110                          |
|--------------------|---------------------------------|
| Price:             | ₹0.00                           |
| Stock:             | instock                         |
| <b>Categories:</b> | Basic / General, Hooks & Probes |
| Tags:              | <u>30.23.16</u>                 |

Retractor Hand Held Tracheal Hook 16Cm 6 1/4" Sharp