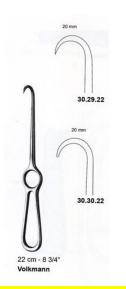

# **Retractor Hand Held Volkmann** 22 Cm 8 3/4" 20Mm

Retractor Hand Held Volkmann 22 Cm 8 3/4" 20Mm

| <u>Read More</u>   |                                                                           |
|--------------------|---------------------------------------------------------------------------|
| SKU:               | BHH230                                                                    |
| Price:             | ₹0.00                                                                     |
| Stock:             | instock                                                                   |
| <b>Categories:</b> | <u>Basic / General, Hand Held Retractor, Spatulas,</u><br><u>Spatulas</u> |
| Tags:              | <u>30.29.22</u>                                                           |

### **Product Description**

Retractor Hand Held Volkmann 22 Cm 8 3/4" 20Mm

## **Retractor Hand Held Volkmann** 22 Cm 8 3/4" 20Mm

Retractor Hand Held Volkmann 22 Cm 8 3/4" 20Mm

| <u>Read More</u>   |                                                                           |
|--------------------|---------------------------------------------------------------------------|
| SKU:               | BHH235                                                                    |
| Price:             | ₹0.00                                                                     |
| Stock:             | instock                                                                   |
| <b>Categories:</b> | <u>Basic / General, Hand Held Retractor, Spatulas,</u><br><u>Spatulas</u> |
| Tags:              | <u>30.30.22</u>                                                           |