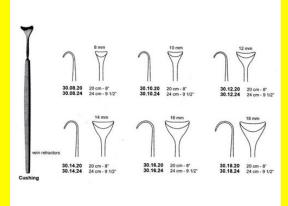

## **Retractor Hand Held Cushing** 124Cm 9 1/2" 16Mm

Retractor Hand Held Cushing 124Cm 9 1/2" 16Mm

| <u>Read More</u> |                                                                           |
|------------------|---------------------------------------------------------------------------|
| SKU:             | BHH110                                                                    |
| Price:           | ₹0.00                                                                     |
| Stock:           | instock                                                                   |
| Categories:      | <u>Basic / General, Hand Held Retractor, Spatulas,</u><br><u>Spatulas</u> |
| Tags:            | <u>30.16.24</u>                                                           |

### **Product Description**

Retractor Hand Held Cushing 124Cm 9 1/2" 16Mm

# **Retractor Hand Held Cushing** 20Cm 8" 10Mm

Retractor Hand Held Cushing 20Cm 8" 10Mm

| Re | ad | Mor | e |
|----|----|-----|---|
|    |    |     |   |

F

| 104411010   |                                                                           |
|-------------|---------------------------------------------------------------------------|
| SKU:        | BHH075                                                                    |
| Price:      | ₹0.00                                                                     |
| Stock:      | instock                                                                   |
| Categories: | <u>Basic / General, Hand Held Retractor, Spatulas,</u><br><u>Spatulas</u> |
| Tags:       | <u>30.10.20</u>                                                           |

Retractor Hand Held Cushing 20Cm 8" 10Mm

## **Retractor Hand Held Cushing** 20Cm 8" 12Mm

Retractor Hand Held Cushing 20Cm 8" 12Mm

| Read More   |                                                                           |
|-------------|---------------------------------------------------------------------------|
| SKU:        | BHH085                                                                    |
| Price:      | ₹0.00                                                                     |
| Stock:      | instock                                                                   |
| Categories: | <u>Basic / General, Hand Held Retractor, Spatulas,</u><br><u>Spatulas</u> |
| Tags:       | <u>30.12.20</u>                                                           |

#### **Product Description**

Retractor Hand Held Cushing 20Cm 8" 12Mm

### **Retractor Hand Held Cushing** 20Cm 8" 14Mm

Retractor Hand Held Cushing 20Cm 8" 14Mm

| <u>Read More</u>    |                                                                           |
|---------------------|---------------------------------------------------------------------------|
| SKU:                | BHH095                                                                    |
| Price:              | ₹0.00                                                                     |
| Stock:              | instock                                                                   |
| <b>Categories</b> : | <u>Basic / General, Hand Held Retractor, Spatulas,</u><br><u>Spatulas</u> |
| Tags:               | <u>30.14.20</u>                                                           |

#### **Product Description**

Retractor Hand Held Cushing 20Cm 8" 14Mm

# **Retractor Hand Held Cushing 20Cm 8" 16Mm**

Retractor Hand Held Cushing 20Cm 8" 16Mm

| <u>Read More</u>   |                                                                           |
|--------------------|---------------------------------------------------------------------------|
| SKU:               | BHH105                                                                    |
| Price:             | ₹0.00                                                                     |
| Stock:             | instock                                                                   |
| <b>Categories:</b> | <u>Basic / General, Hand Held Retractor, Spatulas,</u><br><u>Spatulas</u> |
| Tags:              | <u>30.16.20</u>                                                           |

### **Product Description**

Retractor Hand Held Cushing 20Cm 8" 16Mm

## **Retractor Hand Held Cushing** 20Cm 8" 18Mm

Retractor Hand Held Cushing 20Cm 8" 18Mm

| <u>Read</u> | <u>More</u> |   |
|-------------|-------------|---|
| c           |             | п |

C

| SKU:        | BHH115                                                                    |
|-------------|---------------------------------------------------------------------------|
| Price:      | ₹0.00                                                                     |
| Stock:      | instock                                                                   |
| Categories: | <u>Basic / General, Hand Held Retractor, Spatulas,</u><br><u>Spatulas</u> |
| Tags:       |                                                                           |

### **Product Description**

Retractor Hand Held Cushing 20Cm 8" 18Mm

### **Retractor Hand Held Cushing** 20Cm 8" 8 Mm

Retractor Hand Held Cushing 20Cm 8" 8 Mm

| <u>ead More</u> |                                                                           |
|-----------------|---------------------------------------------------------------------------|
| SKU:            | BHH065                                                                    |
| Price:          | ₹0.00                                                                     |
| Stock:          | instock                                                                   |
| Categories:     | <u>Basic / General, Hand Held Retractor, Spatulas,</u><br><u>Spatulas</u> |
| Tags:           | <u>30.08.20</u>                                                           |

#### **Product Description**

Retractor Hand Held Cushing 20Cm 8" 8 Mm

(

# **Retractor Hand Held Cushing** 24Cm 9 1/2" 10Mm

Retractor Hand Held Cushing 24Cm 9 1/2" 10Mm

| <u>Read More</u>   |                                                                           |
|--------------------|---------------------------------------------------------------------------|
| SKU:               | BHH080                                                                    |
| Price:             | ₹0.00                                                                     |
| Stock:             | instock                                                                   |
| <b>Categories:</b> | <u>Basic / General, Hand Held Retractor, Spatulas,</u><br><u>Spatulas</u> |
| Tags:              | <u>30.10.24</u>                                                           |

### **Product Description**

Retractor Hand Held Cushing 24Cm 9 1/2" 10Mm

# **Retractor Hand Held Cushing** 24Cm 9 1/2" 12Mm

Retractor Hand Held Cushing 24Cm 9 1/2" 12Mm

| SKU:        | ВНН090                                                                    |
|-------------|---------------------------------------------------------------------------|
| Price:      | ₹0.00                                                                     |
| Stock:      | instock                                                                   |
| Categories: | <u>Basic / General, Hand Held Retractor, Spatulas,</u><br><u>Spatulas</u> |
| Tags:       | <u>30.12.24</u>                                                           |

### **Product Description**

Retractor Hand Held Cushing 24Cm 9 1/2" 12Mm

# **Retractor Hand Held Cushing** 24Cm 9 1/2" 14Mm

Retractor Hand Held Cushing 24Cm 9 1/2" 14Mm

| Read More          |                                                                           |
|--------------------|---------------------------------------------------------------------------|
| SKU:               | BHH100                                                                    |
| Price:             | ₹0.00                                                                     |
| Stock:             | instock                                                                   |
| <b>Categories:</b> | <u>Basic / General, Hand Held Retractor, Spatulas,</u><br><u>Spatulas</u> |
| Tags:              | <u>30.14.24</u>                                                           |

Retractor Hand Held Cushing 24Cm 9 1/2" 14Mm

### **Retractor Hand Held Cushing** 24Cm 9 1/2" 18Mm

Retractor Hand Held Cushing 24Cm 9 1/2" 18Mm

| <u>Read More</u> |                                                                           |
|------------------|---------------------------------------------------------------------------|
| SKU:             | BHH120                                                                    |
| Price:           | ₹0.00                                                                     |
| Stock:           | instock                                                                   |
| Categories:      | <u>Basic / General, Hand Held Retractor, Spatulas,</u><br><u>Spatulas</u> |
| Tags:            | <u>30.18.24</u>                                                           |

#### **Product Description**

Retractor Hand Held Cushing 24Cm 9 1/2" 18Mm

### **Retractor Hand Held Cushing** 24Cm 9 1/2" 8Mm

Retractor Hand Held Cushing 24Cm 9 1/2" 8Mm

| <u>lead More</u> |                                                                           |
|------------------|---------------------------------------------------------------------------|
| SKU:             | ВНН070                                                                    |
| Price:           | ₹0.00                                                                     |
| Stock:           | instock                                                                   |
| Categories:      | <u>Basic / General, Hand Held Retractor, Spatulas,</u><br><u>Spatulas</u> |
| Tags:            | <u>30.08.24</u>                                                           |

#### **Product Description**

Retractor Hand Held Cushing 24Cm 9 1/2" 8Mm

(