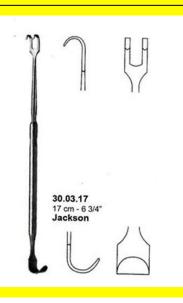

# **Retractor Hand Held Jackson 17Cm 6 3/4**"

Retractor Hand Held Jackson 17Cm 6 3/4"

| <u>Read More</u> |                                                                           |
|------------------|---------------------------------------------------------------------------|
| SKU:             | BHH010                                                                    |
| Price:           | ₹0.00                                                                     |
| Stock:           | instock                                                                   |
| Categories:      | <u>Basic / General, Hand Held Retractor, Spatulas,</u><br><u>Spatulas</u> |
| Tags:            | <u>30.03.17</u>                                                           |

Retractor Hand Held Jackson 17Cm 6 3/4"