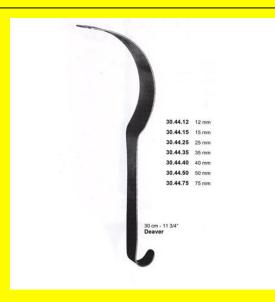

## **Retractor Hand Held Deaver 30Mm 11 3/4" 25Mm**

Retractor Hand Held Deaver 30Mm 11 3/4" 25Mm

| <u>Read More</u>    |                                                                           |
|---------------------|---------------------------------------------------------------------------|
| SKU:                | BHH435                                                                    |
| Price:              | ₹0.00                                                                     |
| Stock:              | instock                                                                   |
| <b>Categories</b> : | <u>Basic / General, Hand Held Retractor, Spatulas,</u><br><u>Spatulas</u> |
| Tags:               | <u>30.44.25</u>                                                           |

#### **Product Description**

Retractor Hand Held Deaver 30Mm 11 3/4" 25Mm