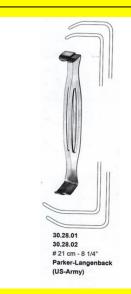

## **Retractor Hand Held Parker-Langenbeck #21 Cm 8 1/4**"

Retractor Hand Held Parker-Langenbeck #21 Cm 8 1/4"

| <u>Read More</u>    |                                                                           |
|---------------------|---------------------------------------------------------------------------|
| SKU:                | BHH220                                                                    |
| Price:              | ₹0.00                                                                     |
| Stock:              | instock                                                                   |
| <b>Categories</b> : | <u>Basic / General, Hand Held Retractor, Spatulas,</u><br><u>Spatulas</u> |
| Tags:               | <u>30.28.01</u>                                                           |

#### **Product Description**

Retractor Hand Held Parker-Langenbeck #21 Cm 8 1/4"