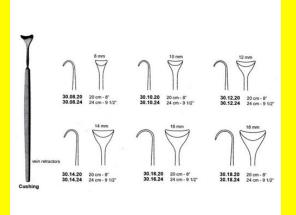

## **Retractor Hand Held Cushing** 124Cm 9 1/2" 16Mm

Retractor Hand Held Cushing 124Cm 9 1/2" 16Mm

| <u>Read More</u> |                                                                           |
|------------------|---------------------------------------------------------------------------|
| SKU:             | BHH110                                                                    |
| Price:           | ₹0.00                                                                     |
| Stock:           | instock                                                                   |
| Categories:      | <u>Basic / General, Hand Held Retractor, Spatulas,</u><br><u>Spatulas</u> |
| Tags:            | <u>30.16.24</u>                                                           |

### **Product Description**

Retractor Hand Held Cushing 124Cm 9 1/2" 16Mm