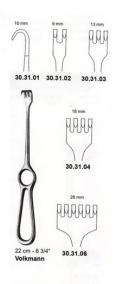

# **Retractor Hand Held Volkmann** 22Cm 8 3/4" 10Mm

Retractor Hand Held Volkmann 22Cm 8 3/4" 10Mm

| Read More   |                                                                           |
|-------------|---------------------------------------------------------------------------|
| SKU:        | BHH240                                                                    |
| Price:      | ₹0.00                                                                     |
| Stock:      | instock                                                                   |
| Categories: | <u>Basic / General, Hand Held Retractor, Spatulas,</u><br><u>Spatulas</u> |
| Tags:       | <u>30.31.01</u>                                                           |

Retractor Hand Held Volkmann 22Cm 8 3/4" 10Mm

## **Retractor Hand Held Volkmann** 22Cm 8 3/4" 9Mm

Retractor Hand Held Volkmann 22Cm 8 3/4" 9Mm

| SKU:        | BHH245                                                                    |
|-------------|---------------------------------------------------------------------------|
| Price:      | ₹0.00                                                                     |
| Stock:      | instock                                                                   |
| Categories: | <u>Basic / General, Hand Held Retractor, Spatulas,</u><br><u>Spatulas</u> |
| Tags:       | <u>30.31.02</u>                                                           |

### **Product Description**

Retractor Hand Held Volkmann 22Cm 8 3/4" 9Mm

## **Retractor Hand Held Volkmann** 22Cm 8 3/4" 13Mm

Retractor Hand Held Volkmann 22Cm 8 3/4" 13Mm

| <u>Read More</u>   |                                                                           |
|--------------------|---------------------------------------------------------------------------|
| SKU:               | BHH250                                                                    |
| Price:             | ₹0.00                                                                     |
| Stock:             | instock                                                                   |
| <b>Categories:</b> | <u>Basic / General, Hand Held Retractor, Spatulas,</u><br><u>Spatulas</u> |
| Tags:              | <u>30.31.03</u>                                                           |

#### **Product Description**

Retractor Hand Held Volkmann 22Cm 8 3/4" 13Mm

### **Retractor Hand Held Volkmann** 22Cm 8 3/4" 18Mm

Retractor Hand Held Volkmann 22Cm 8 3/4" 18Mm

| <u>Read More</u>    |                                                                           |
|---------------------|---------------------------------------------------------------------------|
| SKU:                | BHH255                                                                    |
| Price:              | ₹0.00                                                                     |
| Stock:              | instock                                                                   |
| <b>Categories</b> : | <u>Basic / General, Hand Held Retractor, Spatulas,</u><br><u>Spatulas</u> |
| Tags:               | <u>30.31.04</u>                                                           |

#### **Product Description**

Retractor Hand Held Volkmann 22Cm 8 3/4" 18Mm

# **Retractor Hand Held Volkmann** 22Cm 8 3/4" 28Mm

Retractor Hand Held Volkmann 22Cm 8 3/4" 28Mm

| <u>Read More</u>   |                                                             |
|--------------------|-------------------------------------------------------------|
| SKU:               | BHH260                                                      |
| Price:             | ₹0.00                                                       |
| Stock:             |                                                             |
| <b>Categories:</b> | Basic / General, Hand Held Retractor, Spatulas,<br>Spatulas |
| Tags:              | <u>30.31.06</u>                                             |

### **Product Description**

Retractor Hand Held Volkmann 22Cm 8 3/4" 28Mm