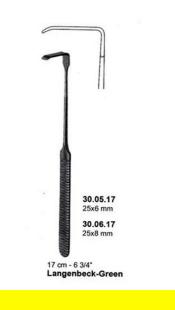

# Retractor Hand Held Langenbeck-Green 17Cm 6 3/4"20 X 6Mm

Retractor Hand Held Langenbeck-Green 17Cm 6 3/4"20 X 6Mm

#### Read More

| SKU:               | BHH015                                                                    |
|--------------------|---------------------------------------------------------------------------|
| Price:             | ₹0.00                                                                     |
| Stock:             | instock                                                                   |
| <b>Categories:</b> | <u>Basic / General, Hand Held Retractor, Spatulas,</u><br><u>Spatulas</u> |
| Tags:              | <u>30.05.17</u>                                                           |

### **Product Description**

Retractor Hand Held Langenbeck-Green 17Cm 6 3/4"20 X 6Mm

# Retractor Hand Held Langenbeck-Green 17Cm 6 3/4"25 X 8Mm

Retractor Hand Held Langenbeck-Green 17Cm 6 3/4"25 X 8Mm

#### Read More

R

| SKU:        | ВНН020                                                                    |
|-------------|---------------------------------------------------------------------------|
| Price:      | ₹0.00                                                                     |
| Stock:      | instock                                                                   |
| Categories: | <u>Basic / General, Hand Held Retractor, Spatulas,</u><br><u>Spatulas</u> |
| Tags:       | <u>30.06.17</u>                                                           |

### **Product Description**

Retractor Hand Held Langenbeck-Green 17Cm 6 3/4"25 X 8Mm