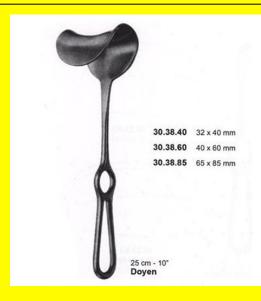

### **Retractor Hand Held Doyen** 25Cm 10" 40 X 60Mm

Retractor Hand Held Doyen 25Cm 10" 40 X 60Mm

| <u>Read More</u>   |                                                                           |
|--------------------|---------------------------------------------------------------------------|
| SKU:               | BHH365                                                                    |
| Price:             | ₹0.00                                                                     |
| Stock:             | instock                                                                   |
| <b>Categories:</b> | <u>Basic / General, Hand Held Retractor, Spatulas,</u><br><u>Spatulas</u> |
| Tags:              | <u>30.38.60</u>                                                           |

#### **Product Description**

Retractor Hand Held Doyen 25Cm 10" 40 X 60Mm

## **Retractor Hand Held Doyen** 25Cm 10" 50 X 75Mm

Retractor Hand Held Doyen 25Cm 10" 50 X 75Mm

| <u>Read More</u>    |                                                             |
|---------------------|-------------------------------------------------------------|
| SKU:                | BHH370                                                      |
| Price:              | ₹0.00                                                       |
| Stock:              |                                                             |
| <b>Categories</b> : | Basic / General, Hand Held Retractor, Spatulas,<br>Spatulas |
| Tags:               | <u>BHH370</u>                                               |

### **Product Description**

Retractor Hand Held Doyen 25Cm 10" 50 X 75Mm

# **Retractor Hand Held Doyen 25Cm 10" 65 X 85Mm**

Retractor Hand Held Doyen 25Cm 10" 65 X 85Mm

| <u>Read More</u>   |                                                                           |
|--------------------|---------------------------------------------------------------------------|
| SKU:               | BHH375                                                                    |
| Price:             | ₹0.00                                                                     |
| Stock:             | instock                                                                   |
| <b>Categories:</b> | <u>Basic / General, Hand Held Retractor, Spatulas,</u><br><u>Spatulas</u> |
| Tags:              | <u>30.38.85</u>                                                           |

### **Product Description**

Retractor Hand Held Doyen 25Cm 10" 65 X 85Mm