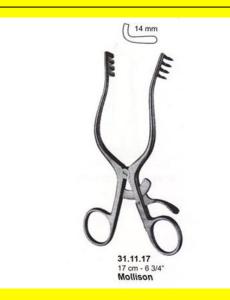

# **Retractor Self Retaining Mollison 4X4 Blunt 15Cm 6**"

Retractor Self Retaining Mollison 4X4 Blunt 15Cm 6"

Retractor Self Retaining Mollison 4X4 Blunt 15Cm 6"