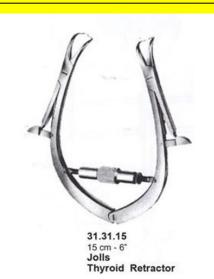

## **Retractor Self Retaining Jolls 15 Cm 6**"

Retractor Self Retaining Jolls 15 Cm 6"

### **Product Description**

Retractor Self Retaining Jolls 15 Cm 6"