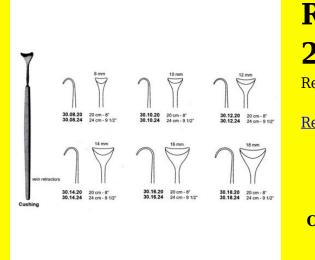

## **Retractor Hand Held Cushing** 124Cm 9 1/2" 16Mm

Retractor Hand Held Cushing 124Cm 9 1/2" 16Mm

| <u>Read More</u> |                                                                           |
|------------------|---------------------------------------------------------------------------|
| SKU:             | BHH110                                                                    |
| Price:           | ₹0.00                                                                     |
| Stock:           | instock                                                                   |
| Categories:      | <u>Basic / General, Hand Held Retractor, Spatulas,</u><br><u>Spatulas</u> |
| Tags:            | <u>30.16.24</u>                                                           |

### **Product Description**

Retractor Hand Held Cushing 124Cm 9 1/2" 16Mm