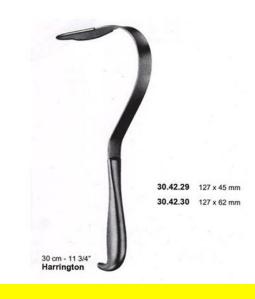

# Retractor Hand Held Harrington 30Cm 11 3/4" 127 X 45Mm

Retractor Hand Held Harrington 30Cm 11 3/4" 127 X 45Mm

| <u>Read More</u>   |                                                                           |
|--------------------|---------------------------------------------------------------------------|
| SKU:               | BHH405                                                                    |
| Price:             | ₹0.00                                                                     |
| Stock:             | instock                                                                   |
| <b>Categories:</b> | <u>Basic / General, Hand Held Retractor, Spatulas,</u><br><u>Spatulas</u> |
| Tags:              | <u>30.42.29</u>                                                           |

#### **Product Description**

Retractor Hand Held Harrington 30Cm 11 3/4" 127 X 45Mm

# Retractor Hand Held Harrington 30Cm 11 3/4" 127 X 62Mm

Retractor Hand Held Harrington 30Cm 11 3/4" 127 X 62Mm

#### Read More

R

| SKU:        | BHH410                                                                    |
|-------------|---------------------------------------------------------------------------|
| Price:      | ₹0.00                                                                     |
| Stock:      | instock                                                                   |
| Categories: | <u>Basic / General, Hand Held Retractor, Spatulas,</u><br><u>Spatulas</u> |
| Tags:       | <u>30.42.30</u>                                                           |

### **Product Description**

Retractor Hand Held Harrington 30Cm 11 3/4" 127 X 62Mm