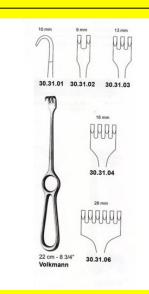

# **Retractor Hand Held Volkmann** 22Cm 8 3/4" 10Mm

Retractor Hand Held Volkmann 22Cm 8 3/4" 10Mm

| Read More   |                                                                           |
|-------------|---------------------------------------------------------------------------|
| SKU:        | BHH240                                                                    |
| Price:      | ₹0.00                                                                     |
| Stock:      | instock                                                                   |
| Categories: | <u>Basic / General, Hand Held Retractor, Spatulas,</u><br><u>Spatulas</u> |
| Tags:       | <u>30.31.01</u>                                                           |

## **Retractor Hand Held Volkmann** 22Cm 8 3/4" 13Mm

Retractor Hand Held Volkmann 22Cm 8 3/4" 13Mm

| <u>Read More</u>   |                                                                           |
|--------------------|---------------------------------------------------------------------------|
| SKU:               | BHH250                                                                    |
| Price:             | ₹0.00                                                                     |
| Stock:             | instock                                                                   |
| <b>Categories:</b> | <u>Basic / General, Hand Held Retractor, Spatulas,</u><br><u>Spatulas</u> |
| Tags:              | <u>30.31.03</u>                                                           |

### **Retractor Hand Held Volkmann** 22Cm 8 3/4" 18Mm

Retractor Hand Held Volkmann 22Cm 8 3/4" 18Mm

| <u>Read More</u> |                                                                           |
|------------------|---------------------------------------------------------------------------|
| SKU:             | BHH255                                                                    |
| Price:           | ₹0.00                                                                     |
| Stock:           | instock                                                                   |
| Categories:      | <u>Basic / General, Hand Held Retractor, Spatulas,</u><br><u>Spatulas</u> |
| Tags:            | <u>30.31.04</u>                                                           |

# **Retractor Hand Held Volkmann** 22Cm 8 3/4" 28Mm

Retractor Hand Held Volkmann 22Cm 8 3/4" 28Mm

| <u>Read More</u>   |                                                             |
|--------------------|-------------------------------------------------------------|
| SKU:               | BHH260                                                      |
| Price:             | ₹0.00                                                       |
| Stock:             |                                                             |
| <b>Categories:</b> | Basic / General, Hand Held Retractor, Spatulas,<br>Spatulas |
| Tags:              | <u>30.31.06</u>                                             |

## **Retractor Hand Held Volkmann** 22Cm 8 3/4" 9Mm

Retractor Hand Held Volkmann 22Cm 8 3/4" 9Mm

| SKU:        | BHH245                                                                    |
|-------------|---------------------------------------------------------------------------|
| Price:      | ₹0.00                                                                     |
| Stock:      | instock                                                                   |
| Categories: | <u>Basic / General, Hand Held Retractor, Spatulas,</u><br><u>Spatulas</u> |
| Tags:       | <u>30.31.02</u>                                                           |