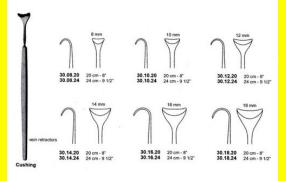

## **Retractor Hand Held Cushing** 124Cm 9 1/2" 16Mm

Retractor Hand Held Cushing 124Cm 9 1/2" 16Mm

| <u>Read More</u> |                                                                           |
|------------------|---------------------------------------------------------------------------|
| SKU:             | BHH110                                                                    |
| Price:           | ₹0.00                                                                     |
| Stock:           | instock                                                                   |
| Categories:      | <u>Basic / General, Hand Held Retractor, Spatulas,</u><br><u>Spatulas</u> |
| Tags:            | <u>30.16.24</u>                                                           |

### **Product Description**

Retractor Hand Held Cushing 124Cm 9 1/2" 16Mm

# **Retractor Hand Held Cushing** 20Cm 8" 10Mm

Retractor Hand Held Cushing 20Cm 8" 10Mm

| Re | ad | Mor | e |
|----|----|-----|---|
|    |    |     |   |

F

| 104411010   |                                                                           |
|-------------|---------------------------------------------------------------------------|
| SKU:        | BHH075                                                                    |
| Price:      | ₹0.00                                                                     |
| Stock:      | instock                                                                   |
| Categories: | <u>Basic / General, Hand Held Retractor, Spatulas,</u><br><u>Spatulas</u> |
| Tags:       | <u>30.10.20</u>                                                           |

Retractor Hand Held Cushing 20Cm 8" 10Mm

## **Retractor Hand Held Cushing** 20Cm 8" 12Mm

Retractor Hand Held Cushing 20Cm 8" 12Mm

| Read More   |                                                                           |
|-------------|---------------------------------------------------------------------------|
| SKU:        | BHH085                                                                    |
| Price:      | ₹0.00                                                                     |
| Stock:      | instock                                                                   |
| Categories: | <u>Basic / General, Hand Held Retractor, Spatulas,</u><br><u>Spatulas</u> |
| Tags:       | <u>30.12.20</u>                                                           |

#### **Product Description**

Retractor Hand Held Cushing 20Cm 8" 12Mm

### **Retractor Hand Held Cushing** 20Cm 8" 14Mm

Retractor Hand Held Cushing 20Cm 8" 14Mm

| <u>Read More</u>    |                                                                           |
|---------------------|---------------------------------------------------------------------------|
| SKU:                | BHH095                                                                    |
| Price:              | ₹0.00                                                                     |
| Stock:              | instock                                                                   |
| <b>Categories</b> : | <u>Basic / General, Hand Held Retractor, Spatulas,</u><br><u>Spatulas</u> |
| Tags:               | <u>30.14.20</u>                                                           |

#### **Product Description**

Retractor Hand Held Cushing 20Cm 8" 14Mm

# **Retractor Hand Held Cushing 20Cm 8" 16Mm**

Retractor Hand Held Cushing 20Cm 8" 16Mm

| <u>Read More</u>   |                                                                           |
|--------------------|---------------------------------------------------------------------------|
| SKU:               | BHH105                                                                    |
| Price:             | ₹0.00                                                                     |
| Stock:             | instock                                                                   |
| <b>Categories:</b> | <u>Basic / General, Hand Held Retractor, Spatulas,</u><br><u>Spatulas</u> |
| Tags:              | <u>30.16.20</u>                                                           |

### **Product Description**

Retractor Hand Held Cushing 20Cm 8" 16Mm

## **Retractor Hand Held Cushing** 20Cm 8" 18Mm

Retractor Hand Held Cushing 20Cm 8" 18Mm

| <u>Read</u> | <u>More</u> |   |
|-------------|-------------|---|
| c           |             | п |

C

| SKU:        | BHH115                                                                    |
|-------------|---------------------------------------------------------------------------|
| Price:      | ₹0.00                                                                     |
| Stock:      | instock                                                                   |
| Categories: | <u>Basic / General, Hand Held Retractor, Spatulas,</u><br><u>Spatulas</u> |
| Tags:       |                                                                           |

### **Product Description**

Retractor Hand Held Cushing 20Cm 8" 18Mm

# **Retractor Hand Held Cushing** 24Cm 9 1/2" 10Mm

Retractor Hand Held Cushing 24Cm 9 1/2" 10Mm

| <u>Read More</u>   |                                                                           |
|--------------------|---------------------------------------------------------------------------|
| SKU:               | BHH080                                                                    |
| Price:             | ₹0.00                                                                     |
| Stock:             | instock                                                                   |
| <b>Categories:</b> | <u>Basic / General, Hand Held Retractor, Spatulas,</u><br><u>Spatulas</u> |
| Tags:              | <u>30.10.24</u>                                                           |

### **Product Description**

Retractor Hand Held Cushing 24Cm 9 1/2" 10Mm

# **Retractor Hand Held Cushing** 24Cm 9 1/2" 12Mm

Retractor Hand Held Cushing 24Cm 9 1/2" 12Mm

| SKU:        | ВНН090                                                                    |
|-------------|---------------------------------------------------------------------------|
| Price:      | ₹0.00                                                                     |
| Stock:      | instock                                                                   |
| Categories: | <u>Basic / General, Hand Held Retractor, Spatulas,</u><br><u>Spatulas</u> |
| Tags:       | <u>30.12.24</u>                                                           |

### **Product Description**

Retractor Hand Held Cushing 24Cm 9 1/2" 12Mm

# **Retractor Hand Held Cushing** 24Cm 9 1/2" 14Mm

Retractor Hand Held Cushing 24Cm 9 1/2" 14Mm

| Read More          |                                                                           |
|--------------------|---------------------------------------------------------------------------|
| SKU:               | BHH100                                                                    |
| Price:             | ₹0.00                                                                     |
| Stock:             | instock                                                                   |
| <b>Categories:</b> | <u>Basic / General, Hand Held Retractor, Spatulas,</u><br><u>Spatulas</u> |
| Tags:              | <u>30.14.24</u>                                                           |

Retractor Hand Held Cushing 24Cm 9 1/2" 14Mm

### **Retractor Hand Held Cushing** 24Cm 9 1/2" 18Mm

Retractor Hand Held Cushing 24Cm 9 1/2" 18Mm

| <u>Read More</u> |                                                                           |
|------------------|---------------------------------------------------------------------------|
| SKU:             | BHH120                                                                    |
| Price:           | ₹0.00                                                                     |
| Stock:           | instock                                                                   |
| Categories:      | <u>Basic / General, Hand Held Retractor, Spatulas,</u><br><u>Spatulas</u> |
| Tags:            | <u>30.18.24</u>                                                           |

#### **Product Description**

Retractor Hand Held Cushing 24Cm 9 1/2" 18Mm

### **Retractor Hand Held Cushing** 24Cm 9 1/2" 8Mm

Retractor Hand Held Cushing 24Cm 9 1/2" 8Mm

| <u>lead More</u> |                                                                           |
|------------------|---------------------------------------------------------------------------|
| SKU:             | ВНН070                                                                    |
| Price:           | ₹0.00                                                                     |
| Stock:           | instock                                                                   |
| Categories:      | <u>Basic / General, Hand Held Retractor, Spatulas,</u><br><u>Spatulas</u> |
| Tags:            | <u>30.08.24</u>                                                           |

#### **Product Description**

Retractor Hand Held Cushing 24Cm 9 1/2" 8Mm

(