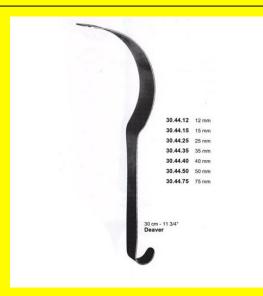

## **Retractor Hand Held Deaver 30Mm 11 3/4" 12Mm**

Retractor Hand Held Deaver 30Mm 11 3/4" 12Mm

| Read | More |
|------|------|
|      |      |

С

| SKU:        | BHH425                                                                    |
|-------------|---------------------------------------------------------------------------|
| Price:      | ₹0.00                                                                     |
| Stock:      | instock                                                                   |
| Categories: | <u>Basic / General, Hand Held Retractor, Spatulas,</u><br><u>Spatulas</u> |
| Tags:       | <u>30.44.12</u>                                                           |

### **Product Description**

Retractor Hand Held Deaver 30Mm 11 3/4" 12Mm

## **Retractor Hand Held Deaver 30Mm 11 3/4" 15Mm**

Retractor Hand Held Deaver 30Mm 11 3/4" 15Mm

| Read More   |                                                                           |
|-------------|---------------------------------------------------------------------------|
| SKU:        | BHH430                                                                    |
| Price:      | ₹0.00                                                                     |
| Stock:      | instock                                                                   |
| Categories: | <u>Basic / General, Hand Held Retractor, Spatulas,</u><br><u>Spatulas</u> |
| Tags:       | <u>30.44.15</u>                                                           |

Retractor Hand Held Deaver 30Mm 11 3/4" 15Mm

## **Retractor Hand Held Deaver 30Mm 11 3/4" 25Mm**

Retractor Hand Held Deaver 30Mm 11 3/4" 25Mm

| <u>Read More</u>    |                                                                           |
|---------------------|---------------------------------------------------------------------------|
| SKU:                | BHH435                                                                    |
| Price:              | ₹0.00                                                                     |
| Stock:              | instock                                                                   |
| <b>Categories</b> : | <u>Spatulas, Basic / General, Hand Held Retractor,</u><br><u>Spatulas</u> |
| Tags:               | <u>30.44.25</u>                                                           |

#### **Product Description**

Retractor Hand Held Deaver 30Mm 11 3/4" 25Mm

F

### **Retractor Hand Held Deaver 30Mm 11 3/4" 35Mm**

Retractor Hand Held Deaver 30Mm 11 3/4" 35Mm

| <u>Read More</u> |                                                                           |
|------------------|---------------------------------------------------------------------------|
| SKU:             | BHH440                                                                    |
| Price:           | ₹0.00                                                                     |
| Stock:           | instock                                                                   |
| Categories:      | <u>Basic / General, Hand Held Retractor, Spatulas,</u><br><u>Spatulas</u> |
|                  | <u>30.44.35</u>                                                           |

#### **Product Description**

Retractor Hand Held Deaver 30Mm 11 3/4" 35Mm

## **Retractor Hand Held Deaver 30Mm 11 3/4" 40Mm**

Retractor Hand Held Deaver 30Mm 11 3/4" 40Mm

| <u>Read More</u>   |                                                             |
|--------------------|-------------------------------------------------------------|
| SKU:               | BHH445                                                      |
| Price:             | ₹0.00                                                       |
| Stock:             |                                                             |
| <b>Categories:</b> | Basic / General, Hand Held Retractor, Spatulas,<br>Spatulas |
| Tags:              | <u>30.44.40</u>                                             |

### **Product Description**

Retractor Hand Held Deaver 30Mm 11 3/4" 40Mm

# **Retractor Hand Held Deaver 30Mm 11 3/4" 50Mm**

Retractor Hand Held Deaver 30Mm 11 3/4" 50Mm

| Read More |        |  |
|-----------|--------|--|
| SKU:      | BHH450 |  |
| Price:    | ₹0.00  |  |

Cat

| Price:    | ₹0.00                                                                     |
|-----------|---------------------------------------------------------------------------|
| Stock:    | instock                                                                   |
| tegories: | <u>Basic / General, Hand Held Retractor, Spatulas,</u><br><u>Spatulas</u> |
| Tags:     | 30.44.50                                                                  |

### **Product Description**

Retractor Hand Held Deaver 30Mm 11 3/4" 50Mm

## **Retractor Hand Held Deaver 30Mm 11 3/4" 75Mm**

Retractor Hand Held Deaver 30Mm 11 3/4" 75Mm

| Read More          |                                                                           |
|--------------------|---------------------------------------------------------------------------|
| SKU:               | BHH455                                                                    |
| Price:             | ₹0.00                                                                     |
| Stock:             | instock                                                                   |
| <b>Categories:</b> | <u>Basic / General, Hand Held Retractor, Spatulas,</u><br><u>Spatulas</u> |
| Tags:              | <u>30.44.75</u>                                                           |

Retractor Hand Held Deaver 30Mm 11 3/4" 75Mm