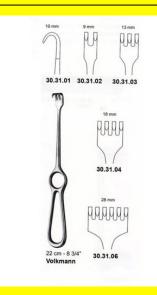

# **Retractor Hand Held Volkmann** 22Cm 8 3/4" 10Mm

Retractor Hand Held Volkmann 22Cm 8 3/4" 10Mm

| Read More   |                                                                           |
|-------------|---------------------------------------------------------------------------|
| SKU:        | BHH240                                                                    |
| Price:      | ₹0.00                                                                     |
| Stock:      | instock                                                                   |
| Categories: | <u>Basic / General, Hand Held Retractor, Spatulas,</u><br><u>Spatulas</u> |
| Tags:       | <u>30.31.01</u>                                                           |

Retractor Hand Held Volkmann 22Cm 8 3/4" 10Mm

## **Retractor Hand Held Volkmann** 22Cm 8 3/4" 13Mm

Retractor Hand Held Volkmann 22Cm 8 3/4" 13Mm

| <u>Read More</u>   |                                                                           |
|--------------------|---------------------------------------------------------------------------|
| SKU:               | BHH250                                                                    |
| Price:             | ₹0.00                                                                     |
| Stock:             | instock                                                                   |
| <b>Categories:</b> | <u>Basic / General, Hand Held Retractor, Spatulas,</u><br><u>Spatulas</u> |
| Tags:              | <u>30.31.03</u>                                                           |

#### **Product Description**

Retractor Hand Held Volkmann 22Cm 8 3/4" 13Mm

### **Retractor Hand Held Volkmann** 22Cm 8 3/4" 18Mm

Retractor Hand Held Volkmann 22Cm 8 3/4" 18Mm

| <u>Read More</u> |                                                                           |
|------------------|---------------------------------------------------------------------------|
| SKU:             | BHH255                                                                    |
| Price:           | ₹0.00                                                                     |
| Stock:           | instock                                                                   |
| Categories:      | <u>Basic / General, Hand Held Retractor, Spatulas,</u><br><u>Spatulas</u> |
| Tags:            | <u>30.31.04</u>                                                           |

#### **Product Description**

Retractor Hand Held Volkmann 22Cm 8 3/4" 18Mm

# **Retractor Hand Held Volkmann** 22Cm 8 3/4" 28Mm

Retractor Hand Held Volkmann 22Cm 8 3/4" 28Mm

| <u>Read More</u>   |                                                             |
|--------------------|-------------------------------------------------------------|
| SKU:               | BHH260                                                      |
| Price:             | ₹0.00                                                       |
| Stock:             |                                                             |
| <b>Categories:</b> | Basic / General, Hand Held Retractor, Spatulas,<br>Spatulas |
| Tags:              | <u>30.31.06</u>                                             |

### **Product Description**

Retractor Hand Held Volkmann 22Cm 8 3/4" 28Mm