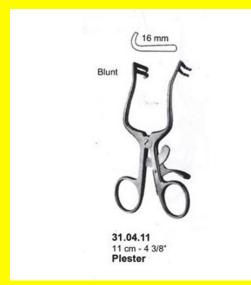

### **Retractor Self Retaining Plester** 2X2 11 Cm 4 3/8 "

Retractor Self Retaining Plester 2X2 11 Cm 4 3/8 "

#### Read More

R

SKU:BSR005Price:₹0.00Stock:instockCategories:Basic / General, Self Retaining RetractorTags:31.04.11

#### **Product Description**

Retractor Self Retaining Plester 2X2 11 Cm 4 3/8 "

Retractor Self Retaining Weitlaner 13Cm 5 1/8" Blunt