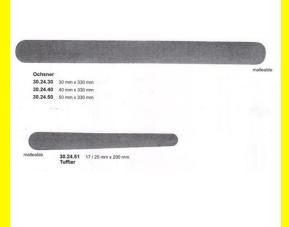

## **Retractor Hand Held Ochsner 30Mm X 330Mm**

Retractor Hand Held Ochsner 30Mm X 330Mm

С

| 0001-1010   |                                                                           |
|-------------|---------------------------------------------------------------------------|
| SKU:        | BHH170                                                                    |
| Price:      | ₹0.00                                                                     |
| Stock:      | instock                                                                   |
| Categories: | <u>Basic / General, Hand Held Retractor, Spatulas,</u><br><u>Spatulas</u> |
| Tags:       | <u>30.24.30</u>                                                           |

### **Product Description**

Retractor Hand Held Ochsner 30Mm X 330Mm

## **Retractor Hand Held Ochsner 40Mm X 330Mm**

Retractor Hand Held Ochsner 40Mm X 330Mm

| <u>Read More</u>    |                                                                           |
|---------------------|---------------------------------------------------------------------------|
| SKU:                | BHH175                                                                    |
| Price:              | ₹0.00                                                                     |
| Stock:              | instock                                                                   |
| <b>Categories</b> : | <u>Basic / General, Hand Held Retractor, Spatulas,</u><br><u>Spatulas</u> |
| Tags:               | 30.24.40                                                                  |

Retractor Hand Held Ochsner 40Mm X 330Mm

## **Retractor Hand Held Ochsner 50Mm X 330Mm**

Retractor Hand Held Ochsner 50Mm X 330Mm

| Read More   |                                                                           |
|-------------|---------------------------------------------------------------------------|
| SKU:        | BHH180                                                                    |
| Price:      | ₹0.00                                                                     |
| Stock:      | instock                                                                   |
| Categories: | <u>Basic / General, Hand Held Retractor, Spatulas,</u><br><u>Spatulas</u> |
| Tags:       | <u>30.24.50</u>                                                           |

#### **Product Description**

Retractor Hand Held Ochsner 50Mm X 330Mm

### **Retractor Hand Held Tuffier** 17/25Mm X 200Mm

Retractor Hand Held Tuffier 17/25Mm X 200Mm

C

| SKU:       | BHH185                                                                    |
|------------|---------------------------------------------------------------------------|
| Price:     | ₹0.00                                                                     |
| Stock:     | instock                                                                   |
| ategories: | <u>Basic / General, Hand Held Retractor, Spatulas,</u><br><u>Spatulas</u> |
| Tags:      | <u>30.24.51</u>                                                           |

#### **Product Description**

Retractor Hand Held Tuffier 17/25Mm X 200Mm