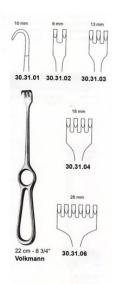

# **Retractor Hand Held Volkmann** 22Cm 8 3/4" 10Mm

Retractor Hand Held Volkmann 22Cm 8 3/4" 10Mm

| Read More   |                                                                           |
|-------------|---------------------------------------------------------------------------|
| SKU:        | BHH240                                                                    |
| Price:      | ₹0.00                                                                     |
| Stock:      | instock                                                                   |
| Categories: | <u>Basic / General, Hand Held Retractor, Spatulas,</u><br><u>Spatulas</u> |
| Tags:       | <u>30.31.01</u>                                                           |

## **Retractor Hand Held Volkmann** 22Cm 8 3/4" 13Mm

Retractor Hand Held Volkmann 22Cm 8 3/4" 13Mm

| <u>Read More</u>   |                                                                           |
|--------------------|---------------------------------------------------------------------------|
| SKU:               | BHH250                                                                    |
| Price:             | ₹0.00                                                                     |
| Stock:             | instock                                                                   |
| <b>Categories:</b> | <u>Basic / General, Hand Held Retractor, Spatulas,</u><br><u>Spatulas</u> |
| Tags:              | <u>30.31.03</u>                                                           |

### **Retractor Hand Held Volkmann** 22Cm 8 3/4" 18Mm

Retractor Hand Held Volkmann 22Cm 8 3/4" 18Mm

| <u>Read More</u> |                                                                           |
|------------------|---------------------------------------------------------------------------|
| SKU:             | BHH255                                                                    |
| Price:           | ₹0.00                                                                     |
| Stock:           | instock                                                                   |
| Categories:      | <u>Basic / General, Hand Held Retractor, Spatulas,</u><br><u>Spatulas</u> |
| Tags:            | <u>30.31.04</u>                                                           |

# **Retractor Hand Held Volkmann** 22Cm 8 3/4" 28Mm

Retractor Hand Held Volkmann 22Cm 8 3/4" 28Mm

| <u>Read More</u>   |                                                             |
|--------------------|-------------------------------------------------------------|
| SKU:               | BHH260                                                      |
| Price:             | ₹0.00                                                       |
| Stock:             |                                                             |
| <b>Categories:</b> | Basic / General, Hand Held Retractor, Spatulas,<br>Spatulas |
| Tags:              | <u>30.31.06</u>                                             |

## **Retractor Hand Held Volkmann** 22Cm 8 3/4" 9Mm

Retractor Hand Held Volkmann 22Cm 8 3/4" 9Mm

| SKU:        | BHH245                                                                    |
|-------------|---------------------------------------------------------------------------|
| Price:      | ₹0.00                                                                     |
| Stock:      | instock                                                                   |
| Categories: | <u>Basic / General, Hand Held Retractor, Spatulas,</u><br><u>Spatulas</u> |
| Tags:       | <u>30.31.02</u>                                                           |