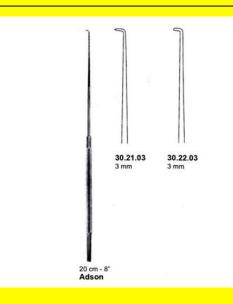

## **Retractor Hand Held Nerve Adson 20Cm 8" 3Mm**

Retractor Hand Held Nerve Adson 20Cm 8" 3Mm

## **Retractor Hand Held Nerve Adson 20Cm 8" 3Mm**

Retractor Hand Held Nerve Adson 20Cm 8" 3Mm

| <u>Read More</u>   |                                 |
|--------------------|---------------------------------|
| SKU:               | BHK095                          |
| Price:             | ₹0.00                           |
| Stock:             | instock                         |
| <b>Categories:</b> | Basic / General, Hooks & Probes |
| Tags:              | <u>30.22.03</u>                 |

# **Retractor Hand Held Nerve Cushing 19Cm 7 1/2" 6Mm**

Retractor Hand Held Nerve Cushing 19Cm 7 1/2" 6Mm