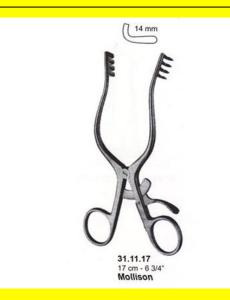

# **Retractor Self Retaining Mollison 4X4 Blunt 15Cm 6**"

Retractor Self Retaining Mollison 4X4 Blunt 15Cm 6"

#### Read More

| SKU:               | BSR045                                    |
|--------------------|-------------------------------------------|
| Price:             | ₹0.00                                     |
| Stock:             | instock                                   |
| <b>Categories:</b> | Basic / General, Self Retaining Retractor |
| Tags:              | <u>31.11.17</u>                           |

Retractor Self Retaining Mollison 4X4 Blunt 15Cm 6"