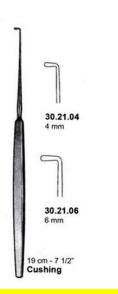

#### **Product Description**

Retractor Hand Held Nerve Cushing 19Cm 7 1/2" 4Mm

# **Retractor Hand Held Nerve Cushing 19Cm 7 1/2" 6Mm**

Retractor Hand Held Nerve Cushing 19Cm 7 1/2" 6Mm

#### Read More SKU: BHK085

 Price:
 ₹0.00

 Stock:
 instock

 Categories:
 Basic / General, Hooks & Probes

 Tags:
 30.21.06