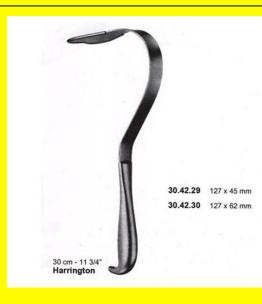

# Retractor Hand Held Harrington 30Cm 11 3/4" 127 X 45Mm

Retractor Hand Held Harrington 30Cm 11 3/4" 127 X 45Mm

| <u>Read More</u>   |                                                                           |
|--------------------|---------------------------------------------------------------------------|
| SKU:               | BHH405                                                                    |
| Price:             | ₹0.00                                                                     |
| Stock:             | instock                                                                   |
| <b>Categories:</b> | <u>Basic / General, Hand Held Retractor, Spatulas,</u><br><u>Spatulas</u> |
| Tags:              | <u>30.42.29</u>                                                           |

#### **Product Description**

Retractor Hand Held Harrington 30Cm 11 3/4" 127 X 45Mm

# Retractor Hand Held Harrington 30Cm 11 3/4" 127 X 62Mm

Retractor Hand Held Harrington 30Cm 11 3/4" 127 X 62Mm

#### Read More

R

| SKU:        | BHH410                                                                    |
|-------------|---------------------------------------------------------------------------|
| Price:      | ₹0.00                                                                     |
| Stock:      | instock                                                                   |
| Categories: | <u>Basic / General, Hand Held Retractor, Spatulas,</u><br><u>Spatulas</u> |
| Tags:       | <u>30.42.30</u>                                                           |

### **Product Description**

Retractor Hand Held Harrington 30Cm 11 3/4" 127 X 62Mm