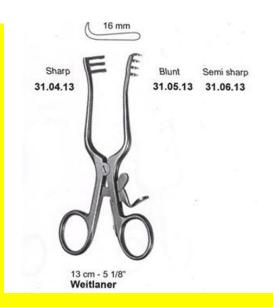

#### **Product Description**

Retractor Self Retaining Plester 2X2 11 Cm 4 3/8 "

Retractor Self Retaining Weitlaner 13Cm 5 1/8" Blunt

# **Retractor Self Retaining Weitlaner 13Cm 5 1/8" Blunt**

Retractor Self Retaining Weitlaner 13Cm 5 1/8" Blunt

| Read More          |                                           |
|--------------------|-------------------------------------------|
| SKU:               | BSR015                                    |
| Price:             | ₹0.00                                     |
| Stock:             | instock                                   |
| <b>Categories:</b> | Basic / General, Self Retaining Retractor |
| Tags:              | <u>31.05.13</u>                           |