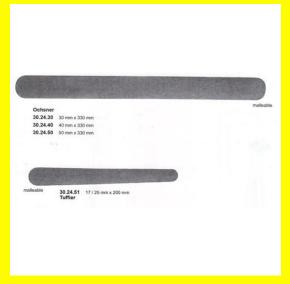

## **Retractor Hand Held Ochsner 30Mm X 330Mm**

Retractor Hand Held Ochsner 30Mm X 330Mm

С

| 0001-1010   |                                                                           |
|-------------|---------------------------------------------------------------------------|
| SKU:        | BHH170                                                                    |
| Price:      | ₹0.00                                                                     |
| Stock:      | instock                                                                   |
| Categories: | <u>Basic / General, Hand Held Retractor, Spatulas,</u><br><u>Spatulas</u> |
| Tags:       | <u>30.24.30</u>                                                           |

### **Product Description**

Retractor Hand Held Ochsner 30Mm X 330Mm

## **Retractor Hand Held Ochsner 40Mm X 330Mm**

Retractor Hand Held Ochsner 40Mm X 330Mm

| <u>Read More</u>    |                                                                           |
|---------------------|---------------------------------------------------------------------------|
| SKU:                | BHH175                                                                    |
| Price:              | ₹0.00                                                                     |
| Stock:              | instock                                                                   |
| <b>Categories</b> : | <u>Basic / General, Hand Held Retractor, Spatulas,</u><br><u>Spatulas</u> |
| Tags:               | 30.24.40                                                                  |

Retractor Hand Held Ochsner 40Mm X 330Mm

## **Retractor Hand Held Ochsner 50Mm X 330Mm**

Retractor Hand Held Ochsner 50Mm X 330Mm

| Read More   |                                                                           |
|-------------|---------------------------------------------------------------------------|
| SKU:        | BHH180                                                                    |
| Price:      | ₹0.00                                                                     |
| Stock:      | instock                                                                   |
| Categories: | <u>Basic / General, Hand Held Retractor, Spatulas,</u><br><u>Spatulas</u> |
| Tags:       | <u>30.24.50</u>                                                           |

#### **Product Description**

Retractor Hand Held Ochsner 50Mm X 330Mm

### **Retractor Hand Held Tuffier** 17/25Mm X 200Mm

Retractor Hand Held Tuffier 17/25Mm X 200Mm

C

| SKU:       | BHH185                                                                    |
|------------|---------------------------------------------------------------------------|
| Price:     | ₹0.00                                                                     |
| Stock:     | instock                                                                   |
| ategories: | <u>Basic / General, Hand Held Retractor, Spatulas,</u><br><u>Spatulas</u> |
| Tags:      | <u>30.24.51</u>                                                           |

#### **Product Description**

Retractor Hand Held Tuffier 17/25Mm X 200Mm