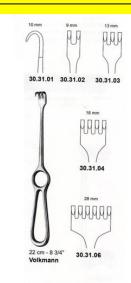

# **Retractor Hand Held Volkmann** 22Cm 8 3/4" 10Mm

Retractor Hand Held Volkmann 22Cm 8 3/4" 10Mm

| Read More   |                                                                           |
|-------------|---------------------------------------------------------------------------|
| SKU:        | BHH240                                                                    |
| Price:      | ₹0.00                                                                     |
| Stock:      | instock                                                                   |
| Categories: | <u>Basic / General, Hand Held Retractor, Spatulas,</u><br><u>Spatulas</u> |
| Tags:       | <u>30.31.01</u>                                                           |

Retractor Hand Held Volkmann 22Cm 8 3/4" 10Mm

## **Retractor Hand Held Volkmann** 22Cm 8 3/4" 13Mm

Retractor Hand Held Volkmann 22Cm 8 3/4" 13Mm

| <u>Read More</u>   |                                                                           |
|--------------------|---------------------------------------------------------------------------|
| SKU:               | BHH250                                                                    |
| Price:             | ₹0.00                                                                     |
| Stock:             | instock                                                                   |
| <b>Categories:</b> | <u>Basic / General, Hand Held Retractor, Spatulas,</u><br><u>Spatulas</u> |
| Tags:              | <u>30.31.03</u>                                                           |

#### **Product Description**

Retractor Hand Held Volkmann 22Cm 8 3/4" 13Mm

### **Retractor Hand Held Volkmann** 22Cm 8 3/4" 18Mm

Retractor Hand Held Volkmann 22Cm 8 3/4" 18Mm

| <u>Read More</u> |                                                                           |
|------------------|---------------------------------------------------------------------------|
| SKU:             | BHH255                                                                    |
| Price:           | ₹0.00                                                                     |
| Stock:           | instock                                                                   |
| Categories:      | <u>Basic / General, Hand Held Retractor, Spatulas,</u><br><u>Spatulas</u> |
| Tags:            | <u>30.31.04</u>                                                           |

#### **Product Description**

Retractor Hand Held Volkmann 22Cm 8 3/4" 18Mm

# **Retractor Hand Held Volkmann** 22Cm 8 3/4" 28Mm

Retractor Hand Held Volkmann 22Cm 8 3/4" 28Mm

| <u>Read More</u>   |                                                             |
|--------------------|-------------------------------------------------------------|
| SKU:               | BHH260                                                      |
| Price:             | ₹0.00                                                       |
| Stock:             |                                                             |
| <b>Categories:</b> | Basic / General, Hand Held Retractor, Spatulas,<br>Spatulas |
| Tags:              | <u>30.31.06</u>                                             |

### **Product Description**

Retractor Hand Held Volkmann 22Cm 8 3/4" 28Mm