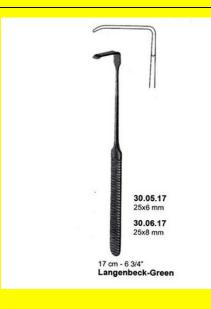

# Retractor Hand Held Langenbeck-Green 17Cm 6 3/4"25 X 8Mm

Retractor Hand Held Langenbeck-Green 17Cm 6 3/4"25 X 8Mm

#### Read More

R

| SKU:        | ВНН020                                                                    |
|-------------|---------------------------------------------------------------------------|
| Price:      | ₹0.00                                                                     |
| Stock:      | instock                                                                   |
| Categories: | <u>Basic / General, Hand Held Retractor, Spatulas,</u><br><u>Spatulas</u> |
| Tags:       | <u>30.06.17</u>                                                           |

### **Product Description**

Retractor Hand Held Langenbeck-Green 17Cm 6 3/4"25 X 8Mm