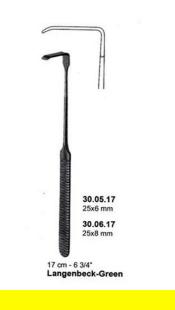

# Retractor Hand Held Langenbeck-Green 17Cm 6 3/4"25 X 8Mm

Retractor Hand Held Langenbeck-Green 17Cm 6 3/4"25 X 8Mm

#### Read More

R

| SKU:        | ВНН020                                                                    |
|-------------|---------------------------------------------------------------------------|
| Price:      | ₹0.00                                                                     |
| Stock:      | instock                                                                   |
| Categories: | <u>Basic / General, Hand Held Retractor, Spatulas,</u><br><u>Spatulas</u> |
| Tags:       | <u>30.06.17</u>                                                           |

### **Product Description**

Retractor Hand Held Langenbeck-Green 17Cm 6 3/4"25 X 8Mm