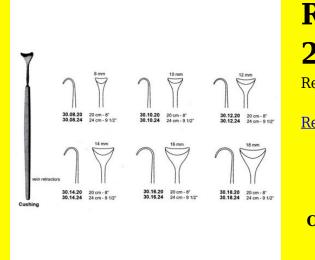

## **Retractor Hand Held Cushing** 124Cm 9 1/2" 16Mm

Retractor Hand Held Cushing 124Cm 9 1/2" 16Mm

| <u>Read More</u> |                                                                           |
|------------------|---------------------------------------------------------------------------|
| SKU:             | BHH110                                                                    |
| Price:           | ₹0.00                                                                     |
| Stock:           | instock                                                                   |
| Categories:      | <u>Basic / General, Hand Held Retractor, Spatulas,</u><br><u>Spatulas</u> |
| Tags:            | <u>30.16.24</u>                                                           |

### **Product Description**

Retractor Hand Held Cushing 124Cm 9 1/2" 16Mm

# **Retractor Hand Held Cushing** 20Cm 8" 10Mm

Retractor Hand Held Cushing 20Cm 8" 10Mm

| Re | ad | Mor | e |
|----|----|-----|---|
|    |    |     |   |

F

| 104411010   |                                                                           |
|-------------|---------------------------------------------------------------------------|
| SKU:        | BHH075                                                                    |
| Price:      | ₹0.00                                                                     |
| Stock:      | instock                                                                   |
| Categories: | <u>Basic / General, Hand Held Retractor, Spatulas,</u><br><u>Spatulas</u> |
| Tags:       | <u>30.10.20</u>                                                           |

Retractor Hand Held Cushing 20Cm 8" 10Mm

## **Retractor Hand Held Cushing** 20Cm 8" 12Mm

Retractor Hand Held Cushing 20Cm 8" 12Mm

| Read More   |                                                                           |
|-------------|---------------------------------------------------------------------------|
| SKU:        | BHH085                                                                    |
| Price:      | ₹0.00                                                                     |
| Stock:      | instock                                                                   |
| Categories: | <u>Basic / General, Hand Held Retractor, Spatulas,</u><br><u>Spatulas</u> |
| Tags:       | <u>30.12.20</u>                                                           |

#### **Product Description**

Retractor Hand Held Cushing 20Cm 8" 12Mm

### **Retractor Hand Held Cushing** 20Cm 8" 14Mm

Retractor Hand Held Cushing 20Cm 8" 14Mm

| <u>Read More</u>    |                                                                           |
|---------------------|---------------------------------------------------------------------------|
| SKU:                | BHH095                                                                    |
| Price:              | ₹0.00                                                                     |
| Stock:              | instock                                                                   |
| <b>Categories</b> : | <u>Basic / General, Hand Held Retractor, Spatulas,</u><br><u>Spatulas</u> |
| Tags:               | <u>30.14.20</u>                                                           |

#### **Product Description**

Retractor Hand Held Cushing 20Cm 8" 14Mm

# **Retractor Hand Held Cushing 20Cm 8" 16Mm**

Retractor Hand Held Cushing 20Cm 8" 16Mm

| <u>Read More</u>   |                                                                           |
|--------------------|---------------------------------------------------------------------------|
| SKU:               | BHH105                                                                    |
| Price:             | ₹0.00                                                                     |
| Stock:             | instock                                                                   |
| <b>Categories:</b> | <u>Basic / General, Hand Held Retractor, Spatulas,</u><br><u>Spatulas</u> |
| Tags:              | <u>30.16.20</u>                                                           |

### **Product Description**

Retractor Hand Held Cushing 20Cm 8" 16Mm

## **Retractor Hand Held Cushing** 20Cm 8" 18Mm

Retractor Hand Held Cushing 20Cm 8" 18Mm

| <u>Read</u> | <u>More</u> |   |
|-------------|-------------|---|
| c           |             | п |

C

| SKU:        | BHH115                                                                    |
|-------------|---------------------------------------------------------------------------|
| Price:      | ₹0.00                                                                     |
| Stock:      | instock                                                                   |
| Categories: | <u>Basic / General, Hand Held Retractor, Spatulas,</u><br><u>Spatulas</u> |
| Tags:       |                                                                           |

### **Product Description**

Retractor Hand Held Cushing 20Cm 8" 18Mm

# **Retractor Hand Held Cushing** 24Cm 9 1/2" 10Mm

Retractor Hand Held Cushing 24Cm 9 1/2" 10Mm

| <u>Read More</u>   |                                                                           |
|--------------------|---------------------------------------------------------------------------|
| SKU:               | BHH080                                                                    |
| Price:             | ₹0.00                                                                     |
| Stock:             | instock                                                                   |
| <b>Categories:</b> | <u>Basic / General, Hand Held Retractor, Spatulas,</u><br><u>Spatulas</u> |
| Tags:              | <u>30.10.24</u>                                                           |

### **Product Description**

Retractor Hand Held Cushing 24Cm 9 1/2" 10Mm

# **Retractor Hand Held Cushing** 24Cm 9 1/2" 12Mm

Retractor Hand Held Cushing 24Cm 9 1/2" 12Mm

| SKU:        | ВНН090                                                                    |
|-------------|---------------------------------------------------------------------------|
| Price:      | ₹0.00                                                                     |
| Stock:      | instock                                                                   |
| Categories: | <u>Basic / General, Hand Held Retractor, Spatulas,</u><br><u>Spatulas</u> |
| Tags:       | <u>30.12.24</u>                                                           |

### **Product Description**

Retractor Hand Held Cushing 24Cm 9 1/2" 12Mm

# **Retractor Hand Held Cushing** 24Cm 9 1/2" 14Mm

Retractor Hand Held Cushing 24Cm 9 1/2" 14Mm

| Read More          |                                                                           |
|--------------------|---------------------------------------------------------------------------|
| SKU:               | BHH100                                                                    |
| Price:             | ₹0.00                                                                     |
| Stock:             | instock                                                                   |
| <b>Categories:</b> | <u>Basic / General, Hand Held Retractor, Spatulas,</u><br><u>Spatulas</u> |
| Tags:              | <u>30.14.24</u>                                                           |

Retractor Hand Held Cushing 24Cm 9 1/2" 14Mm

### **Retractor Hand Held Cushing** 24Cm 9 1/2" 18Mm

Retractor Hand Held Cushing 24Cm 9 1/2" 18Mm

| <u>Read More</u> |                                                                           |
|------------------|---------------------------------------------------------------------------|
| SKU:             | BHH120                                                                    |
| Price:           | ₹0.00                                                                     |
| Stock:           | instock                                                                   |
| Categories:      | <u>Basic / General, Hand Held Retractor, Spatulas,</u><br><u>Spatulas</u> |
| Tags:            | <u>30.18.24</u>                                                           |

#### **Product Description**

Retractor Hand Held Cushing 24Cm 9 1/2" 18Mm

### **Retractor Hand Held Cushing** 24Cm 9 1/2" 8Mm

Retractor Hand Held Cushing 24Cm 9 1/2" 8Mm

| <u>lead More</u> |                                                                           |
|------------------|---------------------------------------------------------------------------|
| SKU:             | ВНН070                                                                    |
| Price:           | ₹0.00                                                                     |
| Stock:           | instock                                                                   |
| Categories:      | <u>Basic / General, Hand Held Retractor, Spatulas,</u><br><u>Spatulas</u> |
| Tags:            | <u>30.08.24</u>                                                           |

#### **Product Description**

Retractor Hand Held Cushing 24Cm 9 1/2" 8Mm

(