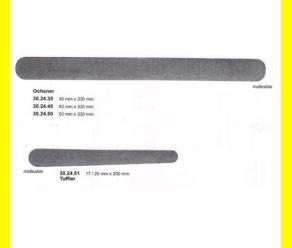

## **Retractor Hand Held Ochsner 30Mm X 330Mm**

Retractor Hand Held Ochsner 30Mm X 330Mm

С

| 0001-1010   |                                                                           |
|-------------|---------------------------------------------------------------------------|
| SKU:        | BHH170                                                                    |
| Price:      | ₹0.00                                                                     |
| Stock:      | instock                                                                   |
| Categories: | <u>Basic / General, Hand Held Retractor, Spatulas,</u><br><u>Spatulas</u> |
| Tags:       | <u>30.24.30</u>                                                           |

### **Product Description**

Retractor Hand Held Ochsner 30Mm X 330Mm

## **Retractor Hand Held Ochsner 40Mm X 330Mm**

Retractor Hand Held Ochsner 40Mm X 330Mm

| <u>Read More</u>    |                                                                           |
|---------------------|---------------------------------------------------------------------------|
| SKU:                | BHH175                                                                    |
| Price:              | ₹0.00                                                                     |
| Stock:              | instock                                                                   |
| <b>Categories</b> : | <u>Basic / General, Hand Held Retractor, Spatulas,</u><br><u>Spatulas</u> |
| Tags:               | 30.24.40                                                                  |

Retractor Hand Held Ochsner 40Mm X 330Mm

## **Retractor Hand Held Ochsner 50Mm X 330Mm**

Retractor Hand Held Ochsner 50Mm X 330Mm

| Read More   |                                                                           |
|-------------|---------------------------------------------------------------------------|
| SKU:        | BHH180                                                                    |
| Price:      | ₹0.00                                                                     |
| Stock:      | instock                                                                   |
| Categories: | <u>Basic / General, Hand Held Retractor, Spatulas,</u><br><u>Spatulas</u> |
| Tags:       | <u>30.24.50</u>                                                           |

#### **Product Description**

Retractor Hand Held Ochsner 50Mm X 330Mm

### **Retractor Hand Held Tuffier** 17/25Mm X 200Mm

Retractor Hand Held Tuffier 17/25Mm X 200Mm

C

| SKU:       | BHH185                                                                    |
|------------|---------------------------------------------------------------------------|
| Price:     | ₹0.00                                                                     |
| Stock:     | instock                                                                   |
| ategories: | <u>Basic / General, Hand Held Retractor, Spatulas,</u><br><u>Spatulas</u> |
| Tags:      | <u>30.24.51</u>                                                           |

#### **Product Description**

Retractor Hand Held Tuffier 17/25Mm X 200Mm