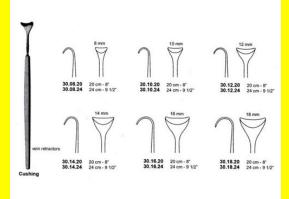

## **Retractor Hand Held Cushing** 124Cm 9 1/2" 16Mm

Retractor Hand Held Cushing 124Cm 9 1/2" 16Mm

| <u>Read More</u> |                                                                           |
|------------------|---------------------------------------------------------------------------|
| SKU:             | BHH110                                                                    |
| Price:           | ₹0.00                                                                     |
| Stock:           | instock                                                                   |
| Categories:      | <u>Basic / General, Hand Held Retractor, Spatulas,</u><br><u>Spatulas</u> |
| Tags:            | <u>30.16.24</u>                                                           |

### **Product Description**

Retractor Hand Held Cushing 124Cm 9 1/2" 16Mm

# **Retractor Hand Held Cushing** 20Cm 8" 10Mm

Retractor Hand Held Cushing 20Cm 8" 10Mm

| Re | ad | Mor | e |
|----|----|-----|---|
|    |    |     |   |

F

| 104411010   |                                                                           |
|-------------|---------------------------------------------------------------------------|
| SKU:        | BHH075                                                                    |
| Price:      | ₹0.00                                                                     |
| Stock:      | instock                                                                   |
| Categories: | <u>Basic / General, Hand Held Retractor, Spatulas,</u><br><u>Spatulas</u> |
| Tags:       | <u>30.10.20</u>                                                           |

Retractor Hand Held Cushing 20Cm 8" 10Mm

## **Retractor Hand Held Cushing** 20Cm 8" 12Mm

Retractor Hand Held Cushing 20Cm 8" 12Mm

| Read More   |                                                                           |
|-------------|---------------------------------------------------------------------------|
| SKU:        | BHH085                                                                    |
| Price:      | ₹0.00                                                                     |
| Stock:      | instock                                                                   |
| Categories: | <u>Basic / General, Hand Held Retractor, Spatulas,</u><br><u>Spatulas</u> |
| Tags:       | <u>30.12.20</u>                                                           |

#### **Product Description**

Retractor Hand Held Cushing 20Cm 8" 12Mm

### **Retractor Hand Held Cushing** 20Cm 8" 14Mm

Retractor Hand Held Cushing 20Cm 8" 14Mm

| <u>Read More</u>    |                                                                           |
|---------------------|---------------------------------------------------------------------------|
| SKU:                | BHH095                                                                    |
| Price:              | ₹0.00                                                                     |
| Stock:              | instock                                                                   |
| <b>Categories</b> : | <u>Basic / General, Hand Held Retractor, Spatulas,</u><br><u>Spatulas</u> |
| Tags:               | <u>30.14.20</u>                                                           |

#### **Product Description**

Retractor Hand Held Cushing 20Cm 8" 14Mm

# **Retractor Hand Held Cushing 20Cm 8" 16Mm**

Retractor Hand Held Cushing 20Cm 8" 16Mm

| <u>Read More</u>   |                                                                           |
|--------------------|---------------------------------------------------------------------------|
| SKU:               | BHH105                                                                    |
| Price:             | ₹0.00                                                                     |
| Stock:             | instock                                                                   |
| <b>Categories:</b> | <u>Basic / General, Hand Held Retractor, Spatulas,</u><br><u>Spatulas</u> |
| Tags:              | <u>30.16.20</u>                                                           |

### **Product Description**

Retractor Hand Held Cushing 20Cm 8" 16Mm

## **Retractor Hand Held Cushing** 20Cm 8" 18Mm

Retractor Hand Held Cushing 20Cm 8" 18Mm

| <u>Read</u> | <u>More</u> |   |
|-------------|-------------|---|
| c           |             | п |

C

| SKU:        | BHH115                                                                    |
|-------------|---------------------------------------------------------------------------|
| Price:      | ₹0.00                                                                     |
| Stock:      | instock                                                                   |
| Categories: | <u>Basic / General, Hand Held Retractor, Spatulas,</u><br><u>Spatulas</u> |
| Tags:       |                                                                           |

### **Product Description**

Retractor Hand Held Cushing 20Cm 8" 18Mm

# **Retractor Hand Held Cushing** 24Cm 9 1/2" 10Mm

Retractor Hand Held Cushing 24Cm 9 1/2" 10Mm

| <u>Read More</u>   |                                                                           |
|--------------------|---------------------------------------------------------------------------|
| SKU:               | BHH080                                                                    |
| Price:             | ₹0.00                                                                     |
| Stock:             | instock                                                                   |
| <b>Categories:</b> | <u>Basic / General, Hand Held Retractor, Spatulas,</u><br><u>Spatulas</u> |
| Tags:              | <u>30.10.24</u>                                                           |

### **Product Description**

Retractor Hand Held Cushing 24Cm 9 1/2" 10Mm

# **Retractor Hand Held Cushing** 24Cm 9 1/2" 12Mm

Retractor Hand Held Cushing 24Cm 9 1/2" 12Mm

| SKU:        | ВНН090                                                                    |
|-------------|---------------------------------------------------------------------------|
| Price:      | ₹0.00                                                                     |
| Stock:      | instock                                                                   |
| Categories: | <u>Basic / General, Hand Held Retractor, Spatulas,</u><br><u>Spatulas</u> |
| Tags:       | <u>30.12.24</u>                                                           |

### **Product Description**

Retractor Hand Held Cushing 24Cm 9 1/2" 12Mm

# **Retractor Hand Held Cushing** 24Cm 9 1/2" 14Mm

Retractor Hand Held Cushing 24Cm 9 1/2" 14Mm

| Read More          |                                                                           |
|--------------------|---------------------------------------------------------------------------|
| SKU:               | BHH100                                                                    |
| Price:             | ₹0.00                                                                     |
| Stock:             | instock                                                                   |
| <b>Categories:</b> | <u>Basic / General, Hand Held Retractor, Spatulas,</u><br><u>Spatulas</u> |
| Tags:              | <u>30.14.24</u>                                                           |

Retractor Hand Held Cushing 24Cm 9 1/2" 14Mm

### **Retractor Hand Held Cushing** 24Cm 9 1/2" 18Mm

Retractor Hand Held Cushing 24Cm 9 1/2" 18Mm

| <u>Read More</u> |                                                                           |
|------------------|---------------------------------------------------------------------------|
| SKU:             | BHH120                                                                    |
| Price:           | ₹0.00                                                                     |
| Stock:           | instock                                                                   |
| Categories:      | <u>Basic / General, Hand Held Retractor, Spatulas,</u><br><u>Spatulas</u> |
| Tags:            | <u>30.18.24</u>                                                           |

#### **Product Description**

Retractor Hand Held Cushing 24Cm 9 1/2" 18Mm

### **Retractor Hand Held Cushing** 24Cm 9 1/2" 8Mm

Retractor Hand Held Cushing 24Cm 9 1/2" 8Mm

| <u>lead More</u> |                                                                           |
|------------------|---------------------------------------------------------------------------|
| SKU:             | ВНН070                                                                    |
| Price:           | ₹0.00                                                                     |
| Stock:           | instock                                                                   |
| Categories:      | <u>Basic / General, Hand Held Retractor, Spatulas,</u><br><u>Spatulas</u> |
| Tags:            | <u>30.08.24</u>                                                           |

#### **Product Description**

Retractor Hand Held Cushing 24Cm 9 1/2" 8Mm

(