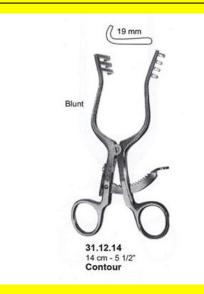

# **Retractor Self Retaining Contour 14Cm 5 1/2**"

Retractor Self Retaining Contour 14Cm 5 1/2"

Retractor Self Retaining Contour 14Cm 5 1/2"