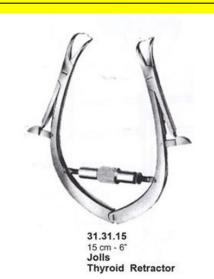

## **Retractor Self Retaining Jolls 15 Cm 6**"

Retractor Self Retaining Jolls 15 Cm 6"

#### Read More

| SKU:        | BSR090                                    |
|-------------|-------------------------------------------|
| Price:      | ₹0.00                                     |
| Stock:      | instock                                   |
| Categories: | Basic / General, Self Retaining Retractor |
| Tags:       | <u>31.31.15</u>                           |

### **Product Description**

Retractor Self Retaining Jolls 15 Cm 6"