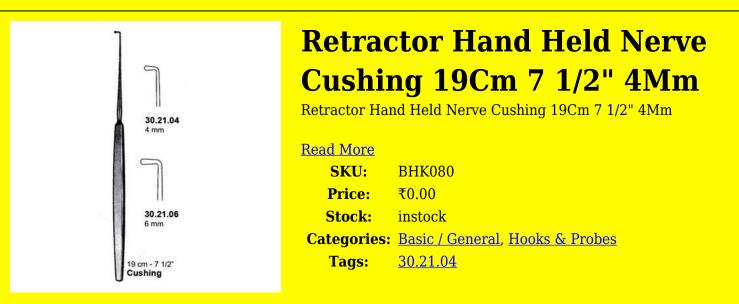

#### **Product Description**

Retractor Hand Held Nerve Cushing 19Cm 7 1/2" 4Mm

# **Retractor Hand Held Nerve Cushing 19Cm 7 1/2" 6Mm**

Retractor Hand Held Nerve Cushing 19Cm 7 1/2" 6Mm

#### Read More SKU: BHK085

 Price:
 ₹0.00

 Stock:
 instock

 Categories:
 Basic / General, Hooks & Probes

 Tags:
 30.21.06