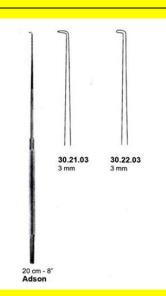

## **Retractor Hand Held Nerve Adson 20Cm 8" 3Mm**

Retractor Hand Held Nerve Adson 20Cm 8" 3Mm

## **Retractor Hand Held Nerve Adson 20Cm 8" 3Mm**

Retractor Hand Held Nerve Adson 20Cm 8" 3Mm

| <u>Read More</u>   |                                 |
|--------------------|---------------------------------|
| SKU:               | BHK095                          |
| Price:             | ₹0.00                           |
| Stock:             | instock                         |
| <b>Categories:</b> | Basic / General, Hooks & Probes |
| Tags:              | <u>30.22.03</u>                 |

# **Retractor Hand Held Nerve Cushing 19Cm 7 1/2" 6Mm**

Retractor Hand Held Nerve Cushing 19Cm 7 1/2" 6Mm