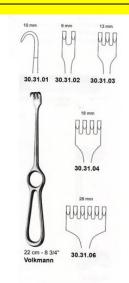

# **Retractor Hand Held Volkmann** 22Cm 8 3/4" 10Mm

Retractor Hand Held Volkmann 22Cm 8 3/4" 10Mm

| Read More   |                                                                           |
|-------------|---------------------------------------------------------------------------|
| SKU:        | BHH240                                                                    |
| Price:      | ₹0.00                                                                     |
| Stock:      | instock                                                                   |
| Categories: | <u>Basic / General, Hand Held Retractor, Spatulas,</u><br><u>Spatulas</u> |
| Tags:       | <u>30.31.01</u>                                                           |

Retractor Hand Held Volkmann 22Cm 8 3/4" 10Mm

## **Retractor Hand Held Volkmann** 22Cm 8 3/4" 13Mm

Retractor Hand Held Volkmann 22Cm 8 3/4" 13Mm

| <u>Read More</u>   |                                                                           |
|--------------------|---------------------------------------------------------------------------|
| SKU:               | BHH250                                                                    |
| Price:             | ₹0.00                                                                     |
| Stock:             | instock                                                                   |
| <b>Categories:</b> | <u>Basic / General, Hand Held Retractor, Spatulas,</u><br><u>Spatulas</u> |
| Tags:              | <u>30.31.03</u>                                                           |

#### **Product Description**

Retractor Hand Held Volkmann 22Cm 8 3/4" 13Mm

### **Retractor Hand Held Volkmann** 22Cm 8 3/4" 18Mm

Retractor Hand Held Volkmann 22Cm 8 3/4" 18Mm

| <u>Read More</u> |                                                                           |
|------------------|---------------------------------------------------------------------------|
| SKU:             | BHH255                                                                    |
| Price:           | ₹0.00                                                                     |
| Stock:           | instock                                                                   |
| Categories:      | <u>Basic / General, Hand Held Retractor, Spatulas,</u><br><u>Spatulas</u> |
| Tags:            | <u>30.31.04</u>                                                           |

#### **Product Description**

Retractor Hand Held Volkmann 22Cm 8 3/4" 18Mm

# **Retractor Hand Held Volkmann** 22Cm 8 3/4" 28Mm

Retractor Hand Held Volkmann 22Cm 8 3/4" 28Mm

| <u>Read More</u>   |                                                             |
|--------------------|-------------------------------------------------------------|
| SKU:               | BHH260                                                      |
| Price:             | ₹0.00                                                       |
| Stock:             |                                                             |
| <b>Categories:</b> | Basic / General, Hand Held Retractor, Spatulas,<br>Spatulas |
| Tags:              | <u>30.31.06</u>                                             |

### **Product Description**

Retractor Hand Held Volkmann 22Cm 8 3/4" 28Mm