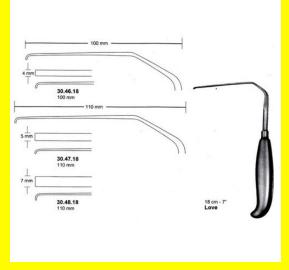

# Nerve Root Retractor Love 3mm 18 Cm - 7" 100Mm

Nerve Root Retractor Love 3mm 18 Cm - 7" 100Mm

#### Read More

SKU: NHH040
Price: ₹0.00
Stock: instock

Categories: Hand Held Retractor, Spatulas, Neuro & Spine, Open

Surgery, Spatulas

**Tags:** <u>30.46.18</u>

### **Product Description**

Nerve Root Retractor Love 3mm 18 Cm - 7" 100Mm

# Nerve Root Retractor Love 5mm 18 Cm - 7" 110Mm

Nerve Root Retractor Love 5mm 18 Cm - 7" 110Mm

Read More

SKU: NHH045
Price: ₹0.00
Stock: instock

Categories: Hand Held Retractor, Spatulas, Neuro & Spine, Open

Surgery, Spatulas

**Tags:** 30.47.18

#### **Product Description**

Nerve Root Retractor Love 5mm 18 Cm - 7" 110Mm

# Nerve Root Retractor Love 7mm 18 Cm - 7" 110Mm

Nerve Root Retractor Love 7mm 18 Cm - 7" 110Mm

#### Read More

SKU: NHH050
Price: ₹0.00
Stock: instock

Categories: Hand Held Retractor, Spatulas, Neuro & Spine, Open

Surgery, Spatulas

**Tags:** 30.48.18

Nerve Root Retractor Love 7mm 18 Cm - 7" 110Mm