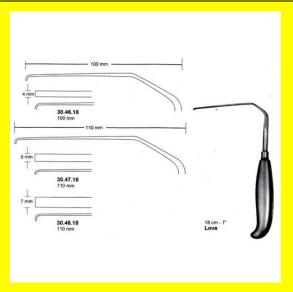

# Nerve Root Retractor Love 3mm 18 Cm - 7" 100Mm

Nerve Root Retractor Love 3mm 18 Cm - 7" 100Mm

#### Read More

SKU: NHH040
Price: ₹0.00
Stock: instock

Categories: Hand Held Retractor, Spatulas, Neuro & Spine, Open

Surgery, Spatulas

**Tags:** <u>30.46.18</u>

### **Product Description**

Nerve Root Retractor Love 3mm 18 Cm - 7" 100Mm

# Nerve Root Retractor Love 5mm 18 Cm - 7" 110Mm

Nerve Root Retractor Love 5mm 18 Cm - 7" 110Mm

Read More

SKU: NHH045
Price: ₹0.00
Stock: instock

Categories: Hand Held Retractor, Spatulas, Neuro & Spine, Open

Surgery, Spatulas

**Tags:** 30.47.18

#### **Product Description**

Nerve Root Retractor Love 5mm 18 Cm - 7" 110Mm

# Nerve Root Retractor Love 7mm 18 Cm - 7" 110Mm

Nerve Root Retractor Love 7mm 18 Cm - 7" 110Mm

#### Read More

SKU: NHH050
Price: ₹0.00
Stock: instock

Categories: Hand Held Retractor, Spatulas, Neuro & Spine, Open

Surgery, Spatulas

**Tags:** 30.48.18

Nerve Root Retractor Love 7mm 18 Cm - 7" 110Mm