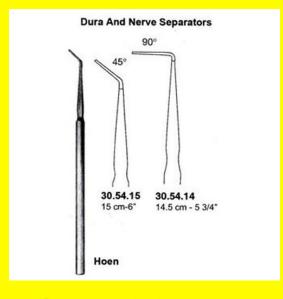

# Dura And Nerve Separators Hoen 14.5 Cm - 5 3/4"

Dura And Nerve Separators Hoen 14.5 Cm - 5 3/4"

#### Read More

SKU: NHH110
Price: ₹0.00
Stock: instock

Categories: Hand Held Retractor, Spatulas, Neuro & Spine, Open

Surgery, Spatulas

**Tags:** 30.54.14

## **Product Description**

Dura And Nerve Separators Hoen 14.5 Cm - 5 3/4"

## Dura And Nerve Separators Hoen 15 Cm - 6"

Dura And Nerve Separators Hoen 15 Cm - 6"

#### Read More

SKU: NHH105
Price: ₹0.00
Stock: instock

Categories: Hand Held Retractor, Spatulas, Neuro & Spine, Open

Surgery, Spatulas

**Tags:** 30.54.15

## **Product Description**

Dura And Nerve Separators Hoen 15 Cm - 6"