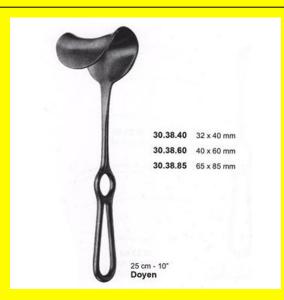

## **Retractor Hand Held Doyen** 25Cm 10" 65 X 85Mm

Retractor Hand Held Doyen 25Cm 10" 65 X 85Mm

#### Read More

SKU: **BHH375** ₹0.00 Price: Stock: instock

Basic / General, Hand Held Retractor, Spatulas, Categories:

**Spatulas** 

30.38.85 Tags:

## **Product Description**

Retractor Hand Held Doyen 25Cm 10" 65 X 85Mm