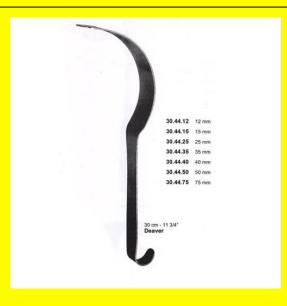

# **Retractor Hand Held Deaver** 30Mm 11 3/4" 12Mm

Retractor Hand Held Deaver 30Mm 11 3/4" 12Mm

Read More

SKU: **BHH425** ₹0.00 Price: Stock: instock

Basic / General, Hand Held Retractor, Spatulas, Categories:

**Spatulas** 

30.44.12 Tags:

## **Product Description**

Retractor Hand Held Deaver 30Mm 11 3/4" 12Mm

# **Retractor Hand Held Deaver** 30Mm 11 3/4" 15Mm

Retractor Hand Held Deaver 30Mm 11 3/4" 15Mm

Read More

SKU: **BHH430** Price: ₹0.00 Stock: instock

Basic / General, Hand Held Retractor, Spatulas, Categories:

**Spatulas** 

30.44.15 Tags:

Retractor Hand Held Deaver 30Mm 11 3/4" 15Mm

# Retractor Hand Held Deaver 30Mm 11 3/4" 25Mm

Retractor Hand Held Deaver 30Mm 11 3/4" 25Mm

#### Read More

**SKU:** BHH435 **Price:** ₹0.00

Stock: instock

Categories: Basic / General, Hand Held Retractor, Spatulas,

Spatulas Spatulas

**Tags:** 30.44.25

## **Product Description**

Retractor Hand Held Deaver 30Mm 11 3/4" 25Mm

# Retractor Hand Held Deaver 30Mm 11 3/4" 35Mm

Retractor Hand Held Deaver 30Mm 11 3/4" 35Mm

#### Read More

**SKU:** BHH440 **Price:** ₹0.00

Stock: instock

Categories: Basic / General, Hand Held Retractor, Spatulas,

**Spatulas** 

**Tags:** 30.44.35

## **Product Description**

Retractor Hand Held Deaver 30Mm 11 3/4" 35Mm

# **Retractor Hand Held Deaver** 30Mm 11 3/4" 40Mm

Retractor Hand Held Deaver 30Mm 11 3/4" 40Mm

#### Read More

SKU: **BHH445** Price: ₹0.00 Stock: instock

Categories: Basic / General, Hand Held Retractor, Spatulas,

**Spatulas** 

Tags: 30.44.40

#### **Product Description**

Retractor Hand Held Deaver 30Mm 11 3/4" 40Mm

## **Retractor Hand Held Deaver** 30Mm 11 3/4" 50Mm

Retractor Hand Held Deaver 30Mm 11 3/4" 50Mm

#### Read More

SKU: **BHH450** ₹0.00 Price: Stock:

Basic / General, Hand Held Retractor, Spatulas, Categories:

**Spatulas** 

30.44.50 Tags:

### **Product Description**

Retractor Hand Held Deaver 30Mm 11 3/4" 50Mm

# **Retractor Hand Held Deaver** 30Mm 11 3/4" 75Mm

Retractor Hand Held Deaver 30Mm 11 3/4" 75Mm

#### Read More

SKU: **BHH455** Price: ₹0.00 Stock: instock

Basic / General, Hand Held Retractor, Spatulas, Categories:

**Spatulas** 

30.44.75 Tags:

Retractor Hand Held Deaver 30Mm 11 3/4" 75Mm