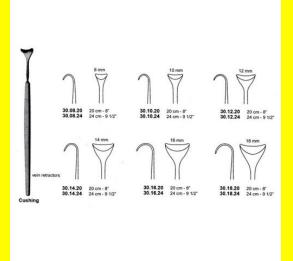

## **Retractor Hand Held Cushing** 124Cm 9 1/2" 16Mm

Retractor Hand Held Cushing 124Cm 9 1/2" 16Mm

Read More

SKU: **BHH110** Price: ₹0.00 Stock: instock

Basic / General, Hand Held Retractor, Spatulas, Categories:

**Spatulas** 

30.16.24 Tags:

## **Product Description**

Retractor Hand Held Cushing 124Cm 9 1/2" 16Mm

# **Retractor Hand Held Cushing** 20Cm 8" 10Mm

Retractor Hand Held Cushing 20Cm 8" 10Mm

Read More

SKU: **BHH075** Price: ₹0.00 Stock: instock

Basic / General, Hand Held Retractor, Spatulas, Categories:

**Spatulas** 

30.10.20 Tags:

Retractor Hand Held Cushing 20Cm 8" 10Mm

# Retractor Hand Held Cushing 20Cm 8" 12Mm

Retractor Hand Held Cushing 20Cm 8" 12Mm

#### Read More

SKU: BHH085
Price: ₹0.00
Stock: instock

Categories: Basic / General, Hand Held Retractor, Spatulas,

<u>Spatulas</u>

**Tags:** 30.12.20

## **Product Description**

Retractor Hand Held Cushing 20Cm 8" 12Mm

# Retractor Hand Held Cushing 20Cm 8" 14Mm

Retractor Hand Held Cushing 20Cm 8" 14Mm

#### Read More

SKU: BHH095
Price: ₹0.00
Stock: instock

Categories: Basic / General, Hand Held Retractor, Spatulas,

**Spatulas** 

**Tags:** <u>30.14.20</u>

## **Product Description**

Retractor Hand Held Cushing 20Cm 8" 14Mm

## **Retractor Hand Held Cushing** 20Cm 8" 16Mm

Retractor Hand Held Cushing 20Cm 8" 16Mm

#### Read More

SKU: **BHH105** Price: ₹0.00 Stock: instock

Categories: Basic / General, Hand Held Retractor, Spatulas,

**Spatulas** 

30.16.20 Tags:

#### **Product Description**

Retractor Hand Held Cushing 20Cm 8" 16Mm

## **Retractor Hand Held Cushing** 20Cm 8" 18Mm

Retractor Hand Held Cushing 20Cm 8" 18Mm

#### Read More

SKU: **BHH115** Price: ₹0.00 Stock: instock

Basic / General, Hand Held Retractor, Spatulas, Categories:

**Spatulas** 

30.18.20 Tags:

## **Product Description**

Retractor Hand Held Cushing 20Cm 8" 18Mm

## **Retractor Hand Held Cushing** 20Cm 8" 4 Mm

Retractor Hand Held Cushing 20Cm 8" 4 Mm

#### Read More

SKU: **BHH055** Price: ₹0.00 Stock: instock

Basic / General, Hand Held Retractor, Spatulas, Categories:

**Spatulas** 

**BHH055** Tags:

Retractor Hand Held Cushing 20Cm 8" 4 Mm

# Retractor Hand Held Cushing 20Cm 8" 6 Mm

Retractor Hand Held Cushing 20Cm 8" 6 Mm

#### Read More

SKU: BHH060
Price: ₹0.00
Stock: instock

Categories: Basic / General, Hand Held Retractor, Spatulas,

Spatulas

Tags: BHH060

## **Product Description**

Retractor Hand Held Cushing 20Cm 8" 6 Mm

# Retractor Hand Held Cushing 20Cm 8" 8 Mm

Retractor Hand Held Cushing 20Cm 8" 8 Mm

#### Read More

SKU: BHH065
Price: ₹0.00
Stock: instock

Categories: Spatules, Basic / General, Hand Held Retractor,

**Spatulas** 

**Tags:** 30.08.20

## **Product Description**

Retractor Hand Held Cushing 20Cm 8" 8 Mm

# **Retractor Hand Held Cushing** 24Cm 9 1/2" 10Mm

Retractor Hand Held Cushing 24Cm 9 1/2" 10Mm

#### Read More

SKU: **BHH080** Price: ₹0.00 Stock: instock

Categories: Basic / General, Hand Held Retractor, Spatulas,

**Spatulas** 

30.10.24 Tags:

### **Product Description**

Retractor Hand Held Cushing 24Cm 9 1/2" 10Mm

## **Retractor Hand Held Cushing** 24Cm 9 1/2" 12Mm

Retractor Hand Held Cushing 24Cm 9 1/2" 12Mm

#### Read More

SKU: **BHH090** Price: ₹0.00 Stock: instock

Basic / General, Hand Held Retractor, Spatulas, Categories:

**Spatulas** 

30.12.24 Tags:

## **Product Description**

Retractor Hand Held Cushing 24Cm 9 1/2" 12Mm

# **Retractor Hand Held Cushing** 24Cm 9 1/2" 14Mm

Retractor Hand Held Cushing 24Cm 9 1/2" 14Mm

#### Read More

SKU: **BHH100** Price: ₹0.00 Stock: instock

Basic / General, Hand Held Retractor, Spatulas, Categories:

**Spatulas** 

30.14.24 Tags:

Retractor Hand Held Cushing 24Cm 9 1/2" 14Mm

# Retractor Hand Held Cushing 24Cm 9 1/2" 18Mm

Retractor Hand Held Cushing 24Cm 9 1/2" 18Mm

#### Read More

SKU: BHH120
Price: ₹0.00
Stock: instock

Categories: Basic / General, Hand Held Retractor, Spatulas,

• <u>Spatulas</u>

**Tags:** 30.18.24

## **Product Description**

Retractor Hand Held Cushing 24Cm 9 1/2" 18Mm

# Retractor Hand Held Cushing 24Cm 9 1/2" 8Mm

Retractor Hand Held Cushing 24Cm 9 1/2" 8Mm

#### Read More

SKU: BHH070
Price: ₹0.00
Stock: instock

Categories: Basic / General, Hand Held Retractor, Spatulas,

**Spatulas** 

**Tags:** 30.08.24

## **Product Description**

Retractor Hand Held Cushing 24Cm 9 1/2" 8Mm