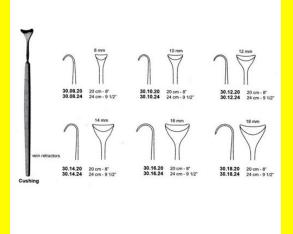

## **Retractor Hand Held Cushing** 124Cm 9 1/2" 16Mm

Retractor Hand Held Cushing 124Cm 9 1/2" 16Mm

Read More

SKU: **BHH110** Price: ₹0.00 Stock: instock

Basic / General, Hand Held Retractor, Spatulas, Categories:

**Spatulas** 

30.16.24 Tags:

## **Product Description**

Retractor Hand Held Cushing 124Cm 9 1/2" 16Mm

# **Retractor Hand Held Cushing** 20Cm 8" 10Mm

Retractor Hand Held Cushing 20Cm 8" 10Mm

Read More

SKU: **BHH075** Price: ₹0.00 Stock: instock

Basic / General, Hand Held Retractor, Spatulas, Categories:

**Spatulas** 

30.10.20 Tags:

Retractor Hand Held Cushing 20Cm 8" 10Mm

# Retractor Hand Held Cushing 20Cm 8" 12Mm

Retractor Hand Held Cushing 20Cm 8" 12Mm

#### Read More

SKU: BHH085
Price: ₹0.00
Stock: instock

Categories: Basic / General, Hand Held Retractor, Spatulas,

<u>Spatulas</u>

**Tags:** 30.12.20

## **Product Description**

Retractor Hand Held Cushing 20Cm 8" 12Mm

# Retractor Hand Held Cushing 20Cm 8" 14Mm

Retractor Hand Held Cushing 20Cm 8" 14Mm

#### Read More

SKU: BHH095
Price: ₹0.00
Stock: instock

Categories: Basic / General, Hand Held Retractor, Spatulas,

**Spatulas** 

**Tags:** <u>30.14.20</u>

## **Product Description**

Retractor Hand Held Cushing 20Cm 8" 14Mm

## **Retractor Hand Held Cushing** 20Cm 8" 16Mm

Retractor Hand Held Cushing 20Cm 8" 16Mm

#### Read More

SKU: **BHH105** Price: ₹0.00 Stock: instock

Categories: Basic / General, Hand Held Retractor, Spatulas,

**Spatulas** 

30.16.20 Tags:

#### **Product Description**

Retractor Hand Held Cushing 20Cm 8" 16Mm

## **Retractor Hand Held Cushing** 20Cm 8" 18Mm

Retractor Hand Held Cushing 20Cm 8" 18Mm

#### Read More

SKU: **BHH115** Price: ₹0.00 Stock: instock

Basic / General, Hand Held Retractor, Spatulas, Categories:

**Spatulas** 

30.18.20 Tags:

## **Product Description**

Retractor Hand Held Cushing 20Cm 8" 18Mm

# **Retractor Hand Held Cushing** 24Cm 9 1/2" 10Mm

Retractor Hand Held Cushing 24Cm 9 1/2" 10Mm

#### Read More

SKU: **BHH080** Price: ₹0.00 Stock: instock

Categories: Basic / General, Hand Held Retractor, Spatulas,

**Spatulas** 

30.10.24 Tags:

### **Product Description**

Retractor Hand Held Cushing 24Cm 9 1/2" 10Mm

## **Retractor Hand Held Cushing** 24Cm 9 1/2" 12Mm

Retractor Hand Held Cushing 24Cm 9 1/2" 12Mm

#### Read More

SKU: **BHH090** Price: ₹0.00 Stock: instock

Basic / General, Hand Held Retractor, Spatulas, Categories:

**Spatulas** 

30.12.24 Tags:

## **Product Description**

Retractor Hand Held Cushing 24Cm 9 1/2" 12Mm

# **Retractor Hand Held Cushing** 24Cm 9 1/2" 14Mm

Retractor Hand Held Cushing 24Cm 9 1/2" 14Mm

#### Read More

SKU: **BHH100** Price: ₹0.00 Stock: instock

Basic / General, Hand Held Retractor, Spatulas, Categories:

**Spatulas** 

30.14.24 Tags:

Retractor Hand Held Cushing 24Cm 9 1/2" 14Mm

# Retractor Hand Held Cushing 24Cm 9 1/2" 18Mm

Retractor Hand Held Cushing 24Cm 9 1/2" 18Mm

#### Read More

SKU: BHH120
Price: ₹0.00
Stock: instock

Categories: Basic / General, Hand Held Retractor, Spatulas,

• <u>Spatulas</u>

**Tags:** 30.18.24

## **Product Description**

Retractor Hand Held Cushing 24Cm 9 1/2" 18Mm

# Retractor Hand Held Cushing 24Cm 9 1/2" 8Mm

Retractor Hand Held Cushing 24Cm 9 1/2" 8Mm

#### Read More

SKU: BHH070
Price: ₹0.00
Stock: instock

Categories: Basic / General, Hand Held Retractor, Spatulas,

**Spatulas** 

**Tags:** 30.08.24

## **Product Description**

Retractor Hand Held Cushing 24Cm 9 1/2" 8Mm