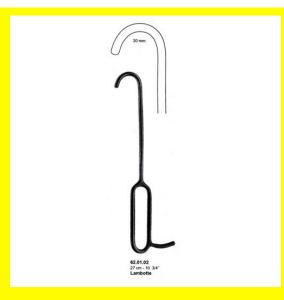

Bone Hook Lambotte 27Cm-10 3/4"

# **Bone Hook Lambotte 27Cm-10** 3/4"

Bone Hook Lambotte 27Cm-10 3/4"

#### Read More

SKU: **BHH270** ₹0.00 Price: Stock: instock

Basic / General, Hand Held Retractor, Spatulas, Categories:

**Spatulas** 

62.01.02 Tags: