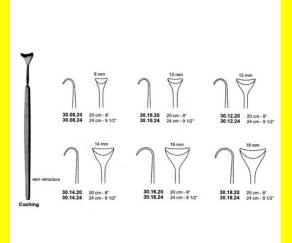

## **Retractor Hand Held Cushing** 124Cm 9 1/2" 16Mm

Retractor Hand Held Cushing 124Cm 9 1/2" 16Mm

Read More

SKU: **BHH110** Price: ₹0.00 Stock: instock

Basic / General, Hand Held Retractor, Spatulas, Categories:

**Spatulas** 

30.16.24 Tags:

## **Product Description**

Retractor Hand Held Cushing 124Cm 9 1/2" 16Mm

# **Retractor Hand Held Cushing** 20Cm 8" 10Mm

Retractor Hand Held Cushing 20Cm 8" 10Mm

Read More

SKU: **BHH075** Price: ₹0.00 Stock: instock

Basic / General, Hand Held Retractor, Spatulas, Categories:

**Spatulas** 

30.10.20 Tags:

Retractor Hand Held Cushing 20Cm 8" 10Mm

# Retractor Hand Held Cushing 20Cm 8" 12Mm

Retractor Hand Held Cushing 20Cm 8" 12Mm

#### Read More

SKU: BHH085
Price: ₹0.00
Stock: instock

Categories: Basic / General, Hand Held Retractor, Spatulas,

<u>Spatulas</u>

**Tags:** 30.12.20

## **Product Description**

Retractor Hand Held Cushing 20Cm 8" 12Mm

# Retractor Hand Held Cushing 20Cm 8" 14Mm

Retractor Hand Held Cushing 20Cm 8" 14Mm

#### Read More

SKU: BHH095
Price: ₹0.00
Stock: instock

Categories: Basic / General, Hand Held Retractor, Spatulas,

**Spatulas** 

**Tags:** <u>30.14.20</u>

## **Product Description**

Retractor Hand Held Cushing 20Cm 8" 14Mm

## **Retractor Hand Held Cushing** 20Cm 8" 16Mm

Retractor Hand Held Cushing 20Cm 8" 16Mm

#### Read More

SKU: **BHH105** Price: ₹0.00 Stock: instock

Categories: Basic / General, Hand Held Retractor, Spatulas,

**Spatulas** 

30.16.20 Tags:

#### **Product Description**

Retractor Hand Held Cushing 20Cm 8" 16Mm

## **Retractor Hand Held Cushing** 20Cm 8" 18Mm

Retractor Hand Held Cushing 20Cm 8" 18Mm

#### Read More

SKU: **BHH115** Price: ₹0.00 Stock: instock

Basic / General, Hand Held Retractor, Spatulas, Categories:

**Spatulas** 

30.18.20 Tags:

## **Product Description**

Retractor Hand Held Cushing 20Cm 8" 18Mm

# **Retractor Hand Held Cushing** 24Cm 9 1/2" 10Mm

Retractor Hand Held Cushing 24Cm 9 1/2" 10Mm

#### Read More

SKU: **BHH080** Price: ₹0.00 Stock: instock

Categories: Basic / General, Hand Held Retractor, Spatulas,

**Spatulas** 

30.10.24 Tags:

### **Product Description**

Retractor Hand Held Cushing 24Cm 9 1/2" 10Mm

## **Retractor Hand Held Cushing** 24Cm 9 1/2" 12Mm

Retractor Hand Held Cushing 24Cm 9 1/2" 12Mm

#### Read More

SKU: **BHH090** Price: ₹0.00 Stock: instock

Basic / General, Hand Held Retractor, Spatulas, Categories:

**Spatulas** 

30.12.24 Tags:

## **Product Description**

Retractor Hand Held Cushing 24Cm 9 1/2" 12Mm

# **Retractor Hand Held Cushing** 24Cm 9 1/2" 14Mm

Retractor Hand Held Cushing 24Cm 9 1/2" 14Mm

#### Read More

SKU: **BHH100** Price: ₹0.00 Stock: instock

Basic / General, Hand Held Retractor, Spatulas, Categories:

**Spatulas** 

30.14.24 Tags:

Retractor Hand Held Cushing 24Cm 9 1/2" 14Mm

# Retractor Hand Held Cushing 24Cm 9 1/2" 18Mm

Retractor Hand Held Cushing 24Cm 9 1/2" 18Mm

#### Read More

SKU: BHH120
Price: ₹0.00
Stock: instock

Categories: Basic / General, Hand Held Retractor, Spatulas,

• <u>Spatulas</u>

**Tags:** 30.18.24

## **Product Description**

Retractor Hand Held Cushing 24Cm 9 1/2" 18Mm

# Retractor Hand Held Cushing 24Cm 9 1/2" 8Mm

Retractor Hand Held Cushing 24Cm 9 1/2" 8Mm

#### Read More

SKU: BHH070
Price: ₹0.00
Stock: instock

Categories: Basic / General, Hand Held Retractor, Spatulas,

**Spatulas** 

**Tags:** 30.08.24

## **Product Description**

Retractor Hand Held Cushing 24Cm 9 1/2" 8Mm