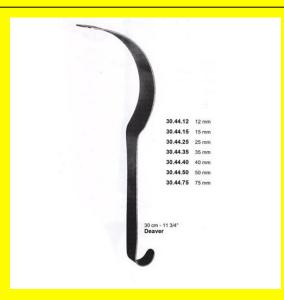

# **Retractor Hand Held Deaver** 30Mm 11 3/4" 12Mm

Retractor Hand Held Deaver 30Mm 11 3/4" 12Mm

Read More

SKU: **BHH425** ₹0.00 Price: Stock: instock

Basic / General, Hand Held Retractor, Spatulas, Categories:

**Spatulas** 

30.44.12 Tags:

## **Product Description**

Retractor Hand Held Deaver 30Mm 11 3/4" 12Mm

# **Retractor Hand Held Deaver** 30Mm 11 3/4" 15Mm

Retractor Hand Held Deaver 30Mm 11 3/4" 15Mm

Read More

SKU: **BHH430** Price: ₹0.00 Stock: instock

Basic / General, Hand Held Retractor, Spatulas, Categories:

**Spatulas** 

30.44.15 Tags:

Retractor Hand Held Deaver 30Mm 11 3/4" 15Mm

# Retractor Hand Held Deaver 30Mm 11 3/4" 25Mm

Retractor Hand Held Deaver 30Mm 11 3/4" 25Mm

#### Read More

**SKU:** BHH435 **Price:** ₹0.00

Stock: instock

Categories: Basic / General, Hand Held Retractor, Spatulas,

Spatulas Spatulas

**Tags:** 30.44.25

## **Product Description**

Retractor Hand Held Deaver 30Mm 11 3/4" 25Mm

# Retractor Hand Held Deaver 30Mm 11 3/4" 35Mm

Retractor Hand Held Deaver 30Mm 11 3/4" 35Mm

#### Read More

**SKU:** BHH440 **Price:** ₹0.00

Stock: instock

Categories: Basic / General, Hand Held Retractor, Spatulas,

**Spatulas** 

**Tags:** 30.44.35

## **Product Description**

Retractor Hand Held Deaver 30Mm 11 3/4" 35Mm

# **Retractor Hand Held Deaver** 30Mm 11 3/4" 40Mm

Retractor Hand Held Deaver 30Mm 11 3/4" 40Mm

#### Read More

SKU: **BHH445** Price: ₹0.00 Stock: instock

Categories: Basic / General, Hand Held Retractor, Spatulas,

**Spatulas** 

Tags: 30.44.40

#### **Product Description**

Retractor Hand Held Deaver 30Mm 11 3/4" 40Mm

## **Retractor Hand Held Deaver** 30Mm 11 3/4" 50Mm

Retractor Hand Held Deaver 30Mm 11 3/4" 50Mm

#### Read More

SKU: **BHH450** ₹0.00 Price: Stock:

Basic / General, Hand Held Retractor, Spatulas, Categories:

**Spatulas** 

30.44.50 Tags:

### **Product Description**

Retractor Hand Held Deaver 30Mm 11 3/4" 50Mm

# **Retractor Hand Held Deaver** 30Mm 11 3/4" 75Mm

Retractor Hand Held Deaver 30Mm 11 3/4" 75Mm

#### Read More

SKU: **BHH455** Price: ₹0.00 Stock: instock

Basic / General, Hand Held Retractor, Spatulas, Categories:

**Spatulas** 

30.44.75 Tags:

Retractor Hand Held Deaver 30Mm 11 3/4" 75Mm