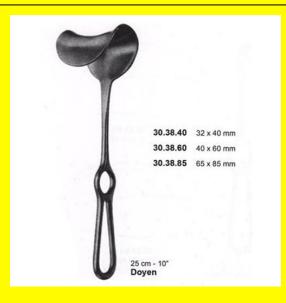

## **Retractor Hand Held Doyen** 25Cm 10" 65 X 85Mm

Retractor Hand Held Doyen 25Cm 10" 65 X 85Mm

#### Read More

SKU: **BHH375** ₹0.00 Price: Stock: instock

Basic / General, Hand Held Retractor, Spatulas, Categories:

**Spatulas** 

30.38.85 Tags:

## **Product Description**

Retractor Hand Held Doyen 25Cm 10" 65 X 85Mm