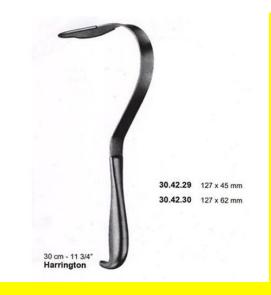

# Retractor Hand Held Harrington 30Cm 11 3/4" 127 X 45Mm

Retractor Hand Held Harrington 30Cm 11 3/4" 127 X 45Mm

#### Read More

SKU: BHH405
Price: ₹0.00
Stock: instock

Categories: Basic / General, Hand Held Retractor, Spatulas,

<u>Spatulas</u>

**Tags:** 30.42.29

## **Product Description**

Retractor Hand Held Harrington 30Cm 11 3/4" 127 X 45Mm

# Retractor Hand Held Harrington 30Cm 11 3/4" 127 X 62Mm

Retractor Hand Held Harrington 30Cm 11 3/4" 127 X 62Mm

Read More

SKU: BHH410
Price: ₹0.00
Stock: instock

Categories: Basic / General, Hand Held Retractor, Spatulas,

**Spatulas** 

**Tags:** 30.42.30

## **Product Description**

Retractor Hand Held Harrington 30Cm 11 3/4" 127 X 62Mm