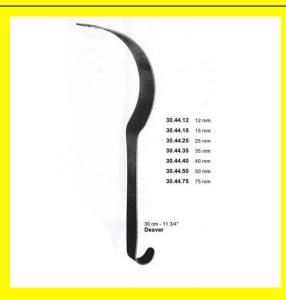

# **Retractor Hand Held Deaver** 30Mm 11 3/4" 15Mm

Retractor Hand Held Deaver 30Mm 11 3/4" 15Mm

Read More

SKU: **BHH430** Price: ₹0.00 Stock: instock

Basic / General, Hand Held Retractor, Spatulas, Categories:

**Spatulas** 

30.44.15 Tags:

Retractor Hand Held Deaver 30Mm 11 3/4" 15Mm