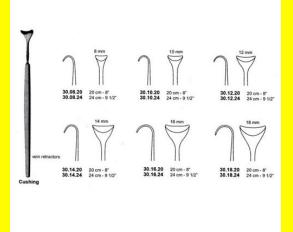

## **Retractor Hand Held Cushing** 124Cm 9 1/2" 16Mm

Retractor Hand Held Cushing 124Cm 9 1/2" 16Mm

Read More

SKU: **BHH110** Price: ₹0.00 Stock: instock

Basic / General, Hand Held Retractor, Spatulas, Categories:

**Spatulas** 

30.16.24 Tags:

## **Product Description**

Retractor Hand Held Cushing 124Cm 9 1/2" 16Mm

# **Retractor Hand Held Cushing** 20Cm 8" 10Mm

Retractor Hand Held Cushing 20Cm 8" 10Mm

Read More

SKU: **BHH075** Price: ₹0.00 Stock: instock

Basic / General, Hand Held Retractor, Spatulas, Categories:

**Spatulas** 

30.10.20 Tags:

Retractor Hand Held Cushing 20Cm 8" 10Mm

# Retractor Hand Held Cushing 20Cm 8" 12Mm

Retractor Hand Held Cushing 20Cm 8" 12Mm

#### Read More

SKU: BHH085
Price: ₹0.00
Stock: instock

Categories: Basic / General, Hand Held Retractor, Spatulas,

<u>Spatulas</u>

**Tags:** 30.12.20

## **Product Description**

Retractor Hand Held Cushing 20Cm 8" 12Mm

# Retractor Hand Held Cushing 20Cm 8" 14Mm

Retractor Hand Held Cushing 20Cm 8" 14Mm

#### Read More

SKU: BHH095
Price: ₹0.00
Stock: instock

Categories: Basic / General, Hand Held Retractor, Spatulas,

**Spatulas** 

**Tags:** <u>30.14.20</u>

## **Product Description**

Retractor Hand Held Cushing 20Cm 8" 14Mm

## **Retractor Hand Held Cushing** 20Cm 8" 16Mm

Retractor Hand Held Cushing 20Cm 8" 16Mm

#### Read More

SKU: **BHH105** Price: ₹0.00 Stock: instock

Categories: Basic / General, Hand Held Retractor, Spatulas,

**Spatulas** 

30.16.20 Tags:

#### **Product Description**

Retractor Hand Held Cushing 20Cm 8" 16Mm

## **Retractor Hand Held Cushing** 20Cm 8" 18Mm

Retractor Hand Held Cushing 20Cm 8" 18Mm

#### Read More

SKU: **BHH115** Price: ₹0.00 Stock: instock

Basic / General, Hand Held Retractor, Spatulas, Categories:

**Spatulas** 

30.18.20 Tags:

## **Product Description**

Retractor Hand Held Cushing 20Cm 8" 18Mm

## **Retractor Hand Held Cushing** 20Cm 8" 4 Mm

Retractor Hand Held Cushing 20Cm 8" 4 Mm

#### Read More

SKU: **BHH055** Price: ₹0.00 Stock: instock

Basic / General, Hand Held Retractor, Spatulas, Categories:

**Spatulas** 

**BHH055** Tags:

Retractor Hand Held Cushing 20Cm 8" 4 Mm

# Retractor Hand Held Cushing 20Cm 8" 6 Mm

Retractor Hand Held Cushing 20Cm 8" 6 Mm

#### Read More

SKU: BHH060
Price: ₹0.00
Stock: instock

Categories: Basic / General, Hand Held Retractor, Spatulas,

Spatulas

Tags: BHH060

## **Product Description**

Retractor Hand Held Cushing 20Cm 8" 6 Mm

# Retractor Hand Held Cushing 20Cm 8" 8 Mm

Retractor Hand Held Cushing 20Cm 8" 8 Mm

#### Read More

SKU: BHH065
Price: ₹0.00
Stock: instock

Categories: Spatules, Basic / General, Hand Held Retractor,

**Spatulas** 

**Tags:** 30.08.20

## **Product Description**

Retractor Hand Held Cushing 20Cm 8" 8 Mm

# **Retractor Hand Held Cushing** 24Cm 9 1/2" 10Mm

Retractor Hand Held Cushing 24Cm 9 1/2" 10Mm

#### Read More

SKU: **BHH080** Price: ₹0.00 Stock: instock

Categories: Basic / General, Hand Held Retractor, Spatulas,

**Spatulas** 

30.10.24 Tags:

### **Product Description**

Retractor Hand Held Cushing 24Cm 9 1/2" 10Mm

## **Retractor Hand Held Cushing** 24Cm 9 1/2" 12Mm

Retractor Hand Held Cushing 24Cm 9 1/2" 12Mm

#### Read More

SKU: **BHH090** Price: ₹0.00 Stock: instock

Basic / General, Hand Held Retractor, Spatulas, Categories:

**Spatulas** 

30.12.24 Tags:

## **Product Description**

Retractor Hand Held Cushing 24Cm 9 1/2" 12Mm

# **Retractor Hand Held Cushing** 24Cm 9 1/2" 14Mm

Retractor Hand Held Cushing 24Cm 9 1/2" 14Mm

#### Read More

SKU: **BHH100** Price: ₹0.00 Stock: instock

Basic / General, Hand Held Retractor, Spatulas, Categories:

**Spatulas** 

30.14.24 Tags:

Retractor Hand Held Cushing 24Cm 9 1/2" 14Mm

# Retractor Hand Held Cushing 24Cm 9 1/2" 18Mm

Retractor Hand Held Cushing 24Cm 9 1/2" 18Mm

#### Read More

SKU: BHH120
Price: ₹0.00
Stock: instock

Categories: Basic / General, Hand Held Retractor, Spatulas,

• <u>Spatulas</u>

**Tags:** 30.18.24

## **Product Description**

Retractor Hand Held Cushing 24Cm 9 1/2" 18Mm

# Retractor Hand Held Cushing 24Cm 9 1/2" 8Mm

Retractor Hand Held Cushing 24Cm 9 1/2" 8Mm

#### Read More

SKU: BHH070
Price: ₹0.00
Stock: instock

Categories: Basic / General, Hand Held Retractor, Spatulas,

**Spatulas** 

**Tags:** 30.08.24

## **Product Description**

Retractor Hand Held Cushing 24Cm 9 1/2" 8Mm