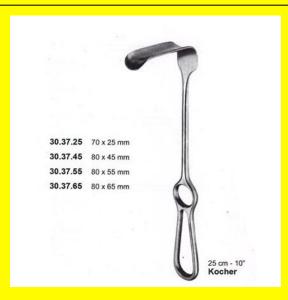

## **Retractor Hand Held Kocher** 25Cm 10" 70 X 25Mm

Retractor Hand Held Kocher 25Cm 10" 70 X 25Mm

Read More

SKU: **BHH345** ₹0.00 Price: Stock: instock

Basic / General, Hand Held Retractor, Spatulas, Categories:

**Spatulas** 

30.37.25 Tags:

# **Retractor Hand Held Kocher** 25Cm 10" 80 X 45Mm

Retractor Hand Held Kocher 25Cm 10" 80 X 45Mm

Read More

SKU: **BHH350** Price: ₹0.00 Stock: instock

Basic / General, Hand Held Retractor, Spatulas, Categories:

**Spatulas** 

30.37.45 Tags:

Retractor Hand Held Kocher 25Cm 10" 80 X 45Mm

# Retractor Hand Held Kocher 25Cm 10" 80 X 55Mm

Retractor Hand Held Kocher 25Cm 10" 80 X 55Mm

#### Read More

SKU: BHH355
Price: ₹0.00
Stock: instock

Categories: Basic / General, Hand Held Retractor, Spatulas,

**Spatulas** 

**Tags:** 30.37.55

# Retractor Hand Held Kocher 25Cm 10" 80 X 65Mm

Retractor Hand Held Kocher 25Cm 10" 80 X 65Mm

#### Read More

SKU: BHH360
Price: ₹0.00
Stock: instock

Categories: Basic / General, Hand Held Retractor, Spatulas,

**Spatulas** 

**Tags:** 30.37.65