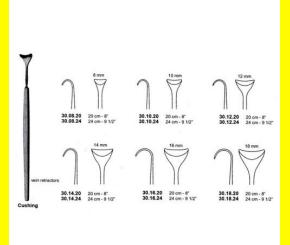

# **Retractor Hand Held Cushing** 20Cm 8" 10Mm

Retractor Hand Held Cushing 20Cm 8" 10Mm

Read More

SKU: **BHH075** Price: ₹0.00 Stock: instock

Basic / General, Hand Held Retractor, Spatulas, Categories:

**Spatulas** 

30.10.20 Tags:

Retractor Hand Held Cushing 20Cm 8" 10Mm

# Retractor Hand Held Cushing 20Cm 8" 12Mm

Retractor Hand Held Cushing 20Cm 8" 12Mm

# Retractor Hand Held Cushing 20Cm 8" 14Mm

Retractor Hand Held Cushing 20Cm 8" 14Mm

## **Retractor Hand Held Cushing** 20Cm 8" 16Mm

Retractor Hand Held Cushing 20Cm 8" 16Mm

## **Retractor Hand Held Cushing** 20Cm 8" 18Mm

Retractor Hand Held Cushing 20Cm 8" 18Mm

# Retractor Hand Held Cushing 20Cm 8" 6 Mm

Retractor Hand Held Cushing 20Cm 8" 6 Mm

# Retractor Hand Held Cushing 20Cm 8" 8 Mm

Retractor Hand Held Cushing 20Cm 8" 8 Mm