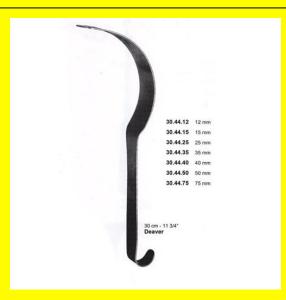

# Retractor Hand Held Deaver 30Mm 11 3/4" 25Mm

Retractor Hand Held Deaver 30Mm 11 3/4" 25Mm

#### Read More

**SKU:** BHH435 **Price:** ₹0.00

Stock: instock

Categories: Basic / General, Hand Held Retractor, Spatulas,

Spatulas Spatulas

**Tags:** 30.44.25

## **Product Description**

Retractor Hand Held Deaver 30Mm 11 3/4" 25Mm