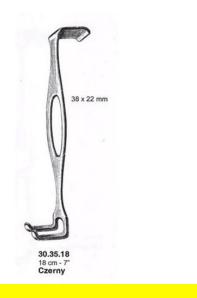

## **Retractor Hand Held Czerny** 18Cm 7" 38 X 22Mm

Retractor Hand Held Czerny 18Cm 7" 38 X 22Mm

Read More

SKU: **BHH325** Price: ₹0.00 Stock: instock

Categories: Basic / General, Hand Held Retractor, Spatulas,

**Spatulas** 

Tags: 30.35.18

#### **Product Description**

Retractor Hand Held Czerny 18Cm 7" 38 X 22Mm