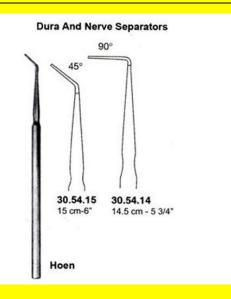

# Dura And Nerve Separators Hoen 14.5 Cm - 5 3/4"

Dura And Nerve Separators Hoen 14.5 Cm - 5 3/4"

#### Read More

SKU: NHH110
Price: ₹0.00
Stock: instock

Categories: Hand Held Retractor, Spatulas, Neuro & Spine, Open

Surgery, Spatulas

**Tags:** 30.54.14

## **Product Description**

Dura And Nerve Separators Hoen 14.5 Cm - 5 3/4"

## Dura And Nerve Separators Hoen 15 Cm - 6"

Dura And Nerve Separators Hoen 15 Cm - 6"

#### Read More

SKU: NHH105
Price: ₹0.00
Stock: instock

Categories: Hand Held Retractor, Spatulas, Neuro & Spine, Open

Surgery, Spatulas

**Tags:** 30.54.15

## **Product Description**

Dura And Nerve Separators Hoen 15 Cm - 6"