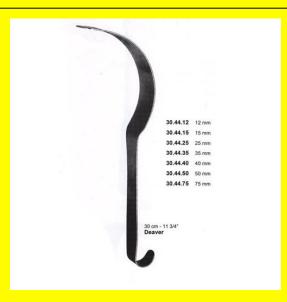

# **Retractor Hand Held Deaver** 30Mm 11 3/4" 12Mm

Retractor Hand Held Deaver 30Mm 11 3/4" 12Mm

Read More

SKU: **BHH425** ₹0.00 Price: Stock: instock

Basic / General, Hand Held Retractor, Spatulas, Categories:

**Spatulas** 

30.44.12 Tags:

## **Product Description**

Retractor Hand Held Deaver 30Mm 11 3/4" 12Mm

# **Retractor Hand Held Deaver** 30Mm 11 3/4" 15Mm

Retractor Hand Held Deaver 30Mm 11 3/4" 15Mm

Read More

SKU: **BHH430** Price: ₹0.00 Stock: instock

Basic / General, Hand Held Retractor, Spatulas, Categories:

**Spatulas** 

30.44.15 Tags:

Retractor Hand Held Deaver 30Mm 11 3/4" 15Mm

# Retractor Hand Held Deaver 30Mm 11 3/4" 25Mm

Retractor Hand Held Deaver 30Mm 11 3/4" 25Mm

#### Read More

**SKU:** BHH435 **Price:** ₹0.00

Stock: instock

Categories: Basic / General, Hand Held Retractor, Spatulas,

Spatulas Spatulas

**Tags:** 30.44.25

## **Product Description**

Retractor Hand Held Deaver 30Mm 11 3/4" 25Mm

# Retractor Hand Held Deaver 30Mm 11 3/4" 35Mm

Retractor Hand Held Deaver 30Mm 11 3/4" 35Mm

#### Read More

**SKU:** BHH440 **Price:** ₹0.00

Stock: instock

Categories: Basic / General, Hand Held Retractor, Spatulas,

**Spatulas** 

**Tags:** 30.44.35

## **Product Description**

Retractor Hand Held Deaver 30Mm 11 3/4" 35Mm

# **Retractor Hand Held Deaver** 30Mm 11 3/4" 40Mm

Retractor Hand Held Deaver 30Mm 11 3/4" 40Mm

#### Read More

SKU: **BHH445** Price: ₹0.00 Stock: instock

Categories: Basic / General, Hand Held Retractor, Spatulas,

**Spatulas** 

Tags: 30.44.40

#### **Product Description**

Retractor Hand Held Deaver 30Mm 11 3/4" 40Mm

## **Retractor Hand Held Deaver** 30Mm 11 3/4" 50Mm

Retractor Hand Held Deaver 30Mm 11 3/4" 50Mm

#### Read More

SKU: **BHH450** ₹0.00 Price: Stock:

Basic / General, Hand Held Retractor, Spatulas, Categories:

**Spatulas** 

30.44.50 Tags:

### **Product Description**

Retractor Hand Held Deaver 30Mm 11 3/4" 50Mm

# **Retractor Hand Held Deaver** 30Mm 11 3/4" 75Mm

Retractor Hand Held Deaver 30Mm 11 3/4" 75Mm

#### Read More

SKU: **BHH455** Price: ₹0.00 Stock: instock

Basic / General, Hand Held Retractor, Spatulas, Categories:

**Spatulas** 

30.44.75 Tags:

Retractor Hand Held Deaver 30Mm 11 3/4" 75Mm