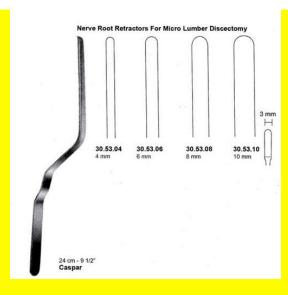

# Nerve Root Retractr For Micro Lumber Discectomy Casper 24 Cm - 9 1/2" 6Mm

Nerve Root Retractr For Micro Lumber Discectomy Casper 24 Cm - 9 1/2" 6Mm

#### Read More

SKU: NHH095
Price: ₹0.00
Stock: instock

Categories: Hand Held Retractor, Spatulas, Neuro & Spine, Open

Surgery, Spatulas

**Tags:** 30.53.06

## **Product Description**

Nerve Root Retractr For Micro Lumber Discectomy Casper 24 Cm - 9 1/2" 6Mm

# **Nerve Root Retractr For Micro Lumber Discectomy Casper 24** Cm - 9 1/2" 8Mm

Nerve Root Retractr For Micro Lumber Discectomy Casper 24 Cm - 9 1/2" 8Mm

### Read More

SKU: **NHH100** ₹0.00 Price: Stock: instock

Hand Held Retractor, Spatulas, Neuro & Spine, Open Categories:

Surgery, Spatulas

30.53.08 Tags:

## **Product Description**

Nerve Root Retractr For Micro Lumber Discectomy Casper 24 Cm - 9 1/2" 8Mm