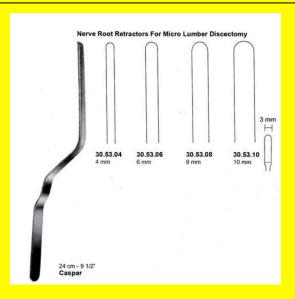

# Nerve Root Retractr For Micro Lumber Discectomy Casper 24 Cm - 9 1/2" 6Mm

Nerve Root Retractr For Micro Lumber Discectomy Casper 24 Cm - 9 1/2" 6Mm

#### Read More

SKU: NHH095
Price: ₹0.00
Stock: instock

Categories: Hand Held Retractor, Spatulas, Neuro & Spine, Open

Surgery, Spatulas

**Tags:** 30.53.06

## **Product Description**

Nerve Root Retractr For Micro Lumber Discectomy Casper 24 Cm - 9 1/2" 6Mm

# **Nerve Root Retractr For Micro Lumber Discectomy Casper 24** Cm - 9 1/2" 8Mm

Nerve Root Retractr For Micro Lumber Discectomy Casper 24 Cm - 9 1/2" 8Mm

### Read More

SKU: **NHH100** ₹0.00 Price: Stock: instock

Hand Held Retractor, Spatulas, Neuro & Spine, Open Categories:

Surgery, Spatulas

30.53.08 Tags:

## **Product Description**

Nerve Root Retractr For Micro Lumber Discectomy Casper 24 Cm - 9 1/2" 8Mm