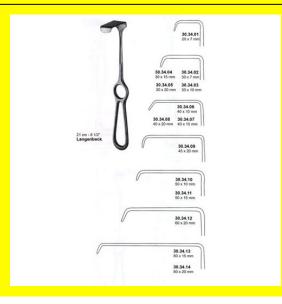

# Retractor Hand Held Langenbeck 21Cm 8 1/2" 25 X 6 Mm

Retractor Hand Held Langenbeck 21Cm 8 1/2" 25 X 6 Mm

# Retractor Hand Held Langenbeck 21Cm 8 1/2" 30 X 10 Mm

Retractor Hand Held Langenbeck 21Cm 8 1/2" 30 X 10 Mm

# Retractor Hand Held Langenbeck 21Cm 8 1/2" 35 X 10 Mm

Retractor Hand Held Langenbeck 21Cm 8 1/2" 35 X 10 Mm

# Retractor Hand Held Langenbeck 21Cm 8 1/2" 35 X 15 Mm

Retractor Hand Held Langenbeck 21Cm 8 1/2" 35 X 15 Mm

# Retractor Hand Held Langenbeck 21Cm 8 1/2" 40 X 20 Mm

Retractor Hand Held Langenbeck 21Cm 8 1/2" 40 X 20 Mm

Read More

SKU: BHH295
Price: ₹0.00
Stock: instock

Categories: Basic / General, Hand Held Retractor, Spatulas,

# Retractor Hand Held Langenbeck 21Cm 8 1/2" 50 X 22 Mm

Retractor Hand Held Langenbeck 21Cm 8 1/2" 50 X 22 Mm

# Retractor Hand Held Langenbeck 21Cm 8 1/2" 60 X 25 Mm

Retractor Hand Held Langenbeck 21Cm 8 1/2" 60 X 25 Mm

# Retractor Hand Held Langenbeck 21Cm 8 1/2" 70 X 15 Mm

Retractor Hand Held Langenbeck 21Cm 8 1/2" 70 X 15 Mm

# Retractor Hand Held Langenbeck 21Cm 8 1/2" 80 X 16 Mm

Retractor Hand Held Langenbeck 21Cm 8 1/2" 80 X 16 Mm