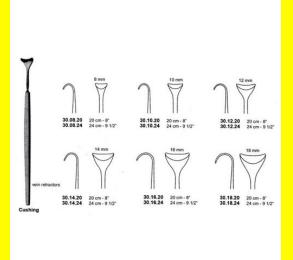

# **Retractor Hand Held Cushing** 20Cm 8" 10Mm

Retractor Hand Held Cushing 20Cm 8" 10Mm

Read More

SKU: **BHH075** Price: ₹0.00 Stock: instock

Basic / General, Hand Held Retractor, Spatulas, Categories:

**Spatulas** 

30.10.20 Tags:

Retractor Hand Held Cushing 20Cm 8" 10Mm

# Retractor Hand Held Cushing 20Cm 8" 12Mm

Retractor Hand Held Cushing 20Cm 8" 12Mm

# Retractor Hand Held Cushing 20Cm 8" 14Mm

Retractor Hand Held Cushing 20Cm 8" 14Mm

## **Retractor Hand Held Cushing** 20Cm 8" 16Mm

Retractor Hand Held Cushing 20Cm 8" 16Mm

## **Retractor Hand Held Cushing** 20Cm 8" 18Mm

Retractor Hand Held Cushing 20Cm 8" 18Mm

# Retractor Hand Held Cushing 20Cm 8" 6 Mm

Retractor Hand Held Cushing 20Cm 8" 6 Mm

# Retractor Hand Held Cushing 20Cm 8" 8 Mm

Retractor Hand Held Cushing 20Cm 8" 8 Mm