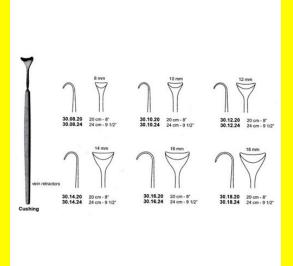

## **Retractor Hand Held Cushing** 124Cm 9 1/2" 16Mm

Retractor Hand Held Cushing 124Cm 9 1/2" 16Mm

Read More

SKU: **BHH110** Price: ₹0.00 Stock: instock

Basic / General, Hand Held Retractor, Spatulas, Categories:

**Spatulas** 

30.16.24 Tags:

## **Product Description**

Retractor Hand Held Cushing 124Cm 9 1/2" 16Mm

# **Retractor Hand Held Cushing** 20Cm 8" 10Mm

Retractor Hand Held Cushing 20Cm 8" 10Mm

Read More

SKU: **BHH075** Price: ₹0.00 Stock: instock

Basic / General, Hand Held Retractor, Spatulas, Categories:

**Spatulas** 

30.10.20 Tags:

Retractor Hand Held Cushing 20Cm 8" 10Mm

# Retractor Hand Held Cushing 20Cm 8" 12Mm

Retractor Hand Held Cushing 20Cm 8" 12Mm

#### Read More

SKU: BHH085
Price: ₹0.00
Stock: instock

Categories: Basic / General, Hand Held Retractor, Spatulas,

<u>Spatulas</u>

**Tags:** 30.12.20

## **Product Description**

Retractor Hand Held Cushing 20Cm 8" 12Mm

# Retractor Hand Held Cushing 20Cm 8" 14Mm

Retractor Hand Held Cushing 20Cm 8" 14Mm

#### Read More

SKU: BHH095
Price: ₹0.00
Stock: instock

Categories: Basic / General, Hand Held Retractor, Spatulas,

**Spatulas** 

**Tags:** <u>30.14.20</u>

## **Product Description**

Retractor Hand Held Cushing 20Cm 8" 14Mm

## **Retractor Hand Held Cushing** 20Cm 8" 16Mm

Retractor Hand Held Cushing 20Cm 8" 16Mm

#### Read More

SKU: **BHH105** Price: ₹0.00 Stock: instock

Categories: Basic / General, Hand Held Retractor, Spatulas,

**Spatulas** 

30.16.20 Tags:

#### **Product Description**

Retractor Hand Held Cushing 20Cm 8" 16Mm

## **Retractor Hand Held Cushing** 20Cm 8" 18Mm

Retractor Hand Held Cushing 20Cm 8" 18Mm

#### Read More

SKU: **BHH115** Price: ₹0.00 Stock: instock

Basic / General, Hand Held Retractor, Spatulas, Categories:

**Spatulas** 

30.18.20 Tags:

## **Product Description**

Retractor Hand Held Cushing 20Cm 8" 18Mm

## **Retractor Hand Held Cushing** 20Cm 8" 4 Mm

Retractor Hand Held Cushing 20Cm 8" 4 Mm

#### Read More

SKU: **BHH055** Price: ₹0.00 Stock: instock

Basic / General, Hand Held Retractor, Spatulas, Categories:

**Spatulas** 

**BHH055** Tags:

Retractor Hand Held Cushing 20Cm 8" 4 Mm

# Retractor Hand Held Cushing 20Cm 8" 6 Mm

Retractor Hand Held Cushing 20Cm 8" 6 Mm

#### Read More

SKU: BHH060
Price: ₹0.00
Stock: instock

Categories: Basic / General, Hand Held Retractor, Spatulas,

Spatulas

Tags: BHH060

## **Product Description**

Retractor Hand Held Cushing 20Cm 8" 6 Mm

# Retractor Hand Held Cushing 20Cm 8" 8 Mm

Retractor Hand Held Cushing 20Cm 8" 8 Mm

#### Read More

SKU: BHH065
Price: ₹0.00
Stock: instock

Categories: Spatules, Basic / General, Hand Held Retractor,

**Spatulas** 

**Tags:** 30.08.20

## **Product Description**

Retractor Hand Held Cushing 20Cm 8" 8 Mm

# **Retractor Hand Held Cushing** 24Cm 9 1/2" 10Mm

Retractor Hand Held Cushing 24Cm 9 1/2" 10Mm

#### Read More

SKU: **BHH080** Price: ₹0.00 Stock: instock

Categories: Basic / General, Hand Held Retractor, Spatulas,

**Spatulas** 

30.10.24 Tags:

### **Product Description**

Retractor Hand Held Cushing 24Cm 9 1/2" 10Mm

## **Retractor Hand Held Cushing** 24Cm 9 1/2" 12Mm

Retractor Hand Held Cushing 24Cm 9 1/2" 12Mm

#### Read More

SKU: **BHH090** Price: ₹0.00 Stock: instock

Basic / General, Hand Held Retractor, Spatulas, Categories:

**Spatulas** 

30.12.24 Tags:

## **Product Description**

Retractor Hand Held Cushing 24Cm 9 1/2" 12Mm

# **Retractor Hand Held Cushing** 24Cm 9 1/2" 14Mm

Retractor Hand Held Cushing 24Cm 9 1/2" 14Mm

#### Read More

SKU: **BHH100** Price: ₹0.00 Stock: instock

Basic / General, Hand Held Retractor, Spatulas, Categories:

**Spatulas** 

30.14.24 Tags:

Retractor Hand Held Cushing 24Cm 9 1/2" 14Mm

# Retractor Hand Held Cushing 24Cm 9 1/2" 18Mm

Retractor Hand Held Cushing 24Cm 9 1/2" 18Mm

#### Read More

SKU: BHH120
Price: ₹0.00
Stock: instock

Categories: Basic / General, Hand Held Retractor, Spatulas,

• <u>Spatulas</u>

**Tags:** 30.18.24

## **Product Description**

Retractor Hand Held Cushing 24Cm 9 1/2" 18Mm

# Retractor Hand Held Cushing 24Cm 9 1/2" 8Mm

Retractor Hand Held Cushing 24Cm 9 1/2" 8Mm

#### Read More

SKU: BHH070
Price: ₹0.00
Stock: instock

Categories: Basic / General, Hand Held Retractor, Spatulas,

**Spatulas** 

**Tags:** 30.08.24

## **Product Description**

Retractor Hand Held Cushing 24Cm 9 1/2" 8Mm