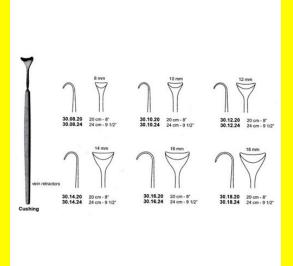

## **Retractor Hand Held Cushing** 124Cm 9 1/2" 16Mm

Retractor Hand Held Cushing 124Cm 9 1/2" 16Mm

Read More

SKU: **BHH110** Price: ₹0.00 Stock: instock

Basic / General, Hand Held Retractor, Spatulas, Categories:

**Spatulas** 

30.16.24 Tags:

## **Product Description**

Retractor Hand Held Cushing 124Cm 9 1/2" 16Mm

# **Retractor Hand Held Cushing** 20Cm 8" 10Mm

Retractor Hand Held Cushing 20Cm 8" 10Mm

Read More

SKU: **BHH075** Price: ₹0.00 Stock: instock

Basic / General, Hand Held Retractor, Spatulas, Categories:

**Spatulas** 

30.10.20 Tags:

Retractor Hand Held Cushing 20Cm 8" 10Mm

# Retractor Hand Held Cushing 20Cm 8" 12Mm

Retractor Hand Held Cushing 20Cm 8" 12Mm

#### Read More

SKU: BHH085
Price: ₹0.00
Stock: instock

Categories: Basic / General, Hand Held Retractor, Spatulas,

<u>Spatulas</u>

**Tags:** 30.12.20

## **Product Description**

Retractor Hand Held Cushing 20Cm 8" 12Mm

# Retractor Hand Held Cushing 20Cm 8" 14Mm

Retractor Hand Held Cushing 20Cm 8" 14Mm

#### Read More

SKU: BHH095
Price: ₹0.00
Stock: instock

Categories: Basic / General, Hand Held Retractor, Spatulas,

**Spatulas** 

**Tags:** <u>30.14.20</u>

## **Product Description**

Retractor Hand Held Cushing 20Cm 8" 14Mm

## **Retractor Hand Held Cushing** 20Cm 8" 16Mm

Retractor Hand Held Cushing 20Cm 8" 16Mm

#### Read More

SKU: **BHH105** Price: ₹0.00 Stock: instock

Categories: Basic / General, Hand Held Retractor, Spatulas,

**Spatulas** 

30.16.20 Tags:

#### **Product Description**

Retractor Hand Held Cushing 20Cm 8" 16Mm

## **Retractor Hand Held Cushing** 20Cm 8" 18Mm

Retractor Hand Held Cushing 20Cm 8" 18Mm

#### Read More

SKU: **BHH115** Price: ₹0.00 Stock: instock

Basic / General, Hand Held Retractor, Spatulas, Categories:

**Spatulas** 

30.18.20 Tags:

## **Product Description**

Retractor Hand Held Cushing 20Cm 8" 18Mm

# **Retractor Hand Held Cushing** 24Cm 9 1/2" 10Mm

Retractor Hand Held Cushing 24Cm 9 1/2" 10Mm

#### Read More

SKU: **BHH080** Price: ₹0.00 Stock: instock

Categories: Basic / General, Hand Held Retractor, Spatulas,

**Spatulas** 

30.10.24 Tags:

### **Product Description**

Retractor Hand Held Cushing 24Cm 9 1/2" 10Mm

## **Retractor Hand Held Cushing** 24Cm 9 1/2" 12Mm

Retractor Hand Held Cushing 24Cm 9 1/2" 12Mm

#### Read More

SKU: **BHH090** Price: ₹0.00 Stock: instock

Basic / General, Hand Held Retractor, Spatulas, Categories:

**Spatulas** 

30.12.24 Tags:

## **Product Description**

Retractor Hand Held Cushing 24Cm 9 1/2" 12Mm

# **Retractor Hand Held Cushing** 24Cm 9 1/2" 14Mm

Retractor Hand Held Cushing 24Cm 9 1/2" 14Mm

#### Read More

SKU: **BHH100** Price: ₹0.00 Stock: instock

Basic / General, Hand Held Retractor, Spatulas, Categories:

**Spatulas** 

30.14.24 Tags:

Retractor Hand Held Cushing 24Cm 9 1/2" 14Mm

# Retractor Hand Held Cushing 24Cm 9 1/2" 18Mm

Retractor Hand Held Cushing 24Cm 9 1/2" 18Mm

#### Read More

SKU: BHH120
Price: ₹0.00
Stock: instock

Categories: Basic / General, Hand Held Retractor, Spatulas,

• <u>Spatulas</u>

**Tags:** 30.18.24

## **Product Description**

Retractor Hand Held Cushing 24Cm 9 1/2" 18Mm

# Retractor Hand Held Cushing 24Cm 9 1/2" 8Mm

Retractor Hand Held Cushing 24Cm 9 1/2" 8Mm

#### Read More

SKU: BHH070
Price: ₹0.00
Stock: instock

Categories: Basic / General, Hand Held Retractor, Spatulas,

**Spatulas** 

**Tags:** 30.08.24

## **Product Description**

Retractor Hand Held Cushing 24Cm 9 1/2" 8Mm