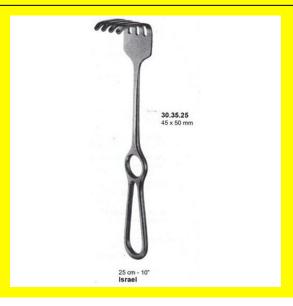

# Retractor Hand Held Israel 25Cm 10" 45 X 50Mm

Retractor Hand Held Israel 25Cm 10" 45 X 50Mm

Read More

SKU: BHH320
Price: ₹0.00
Stock: instock

Categories: Basic / General, Hand Held Retractor, Spatulas,

• <u>Spatulas</u>

**Tags:** 30.35.25

Retractor Hand Held Israel 25Cm 10" 45 X 50Mm