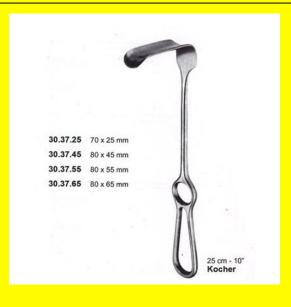

## **Retractor Hand Held Kocher** 25Cm 10" 70 X 25Mm

Retractor Hand Held Kocher 25Cm 10" 70 X 25Mm

Read More

SKU: **BHH345** ₹0.00 Price: Stock: instock

Basic / General, Hand Held Retractor, Spatulas, Categories:

**Spatulas** 

30.37.25 Tags:

## **Product Description**

Retractor Hand Held Kocher 25Cm 10" 70 X 25Mm

# **Retractor Hand Held Kocher** 25Cm 10" 80 X 45Mm

Retractor Hand Held Kocher 25Cm 10" 80 X 45Mm

Read More

SKU: **BHH350** Price: ₹0.00 Stock: instock

Basic / General, Hand Held Retractor, Spatulas, Categories:

**Spatulas** 

30.37.45 Tags:

Retractor Hand Held Kocher 25Cm 10" 80 X 45Mm

# Retractor Hand Held Kocher 25Cm 10" 80 X 55Mm

Retractor Hand Held Kocher 25Cm 10" 80 X 55Mm

#### Read More

SKU: BHH355
Price: ₹0.00
Stock: instock

Categories: Basic / General, Hand Held Retractor, Spatulas,

**Spatulas** 

**Tags:** 30.37.55

## **Product Description**

Retractor Hand Held Kocher 25Cm 10" 80 X 55Mm

# Retractor Hand Held Kocher 25Cm 10" 80 X 65Mm

Retractor Hand Held Kocher 25Cm 10" 80 X 65Mm

#### Read More

SKU: BHH360
Price: ₹0.00
Stock: instock

Categories: Basic / General, Hand Held Retractor, Spatulas,

**Spatulas** 

**Tags:** 30.37.65

## **Product Description**

Retractor Hand Held Kocher 25Cm 10" 80 X 65Mm