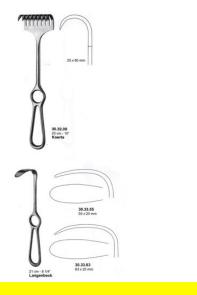

# Retractor Hand Held Koerte 25Cm 10" 25 X 60Mm

Retractor Hand Held Koerte 25Cm 10" 25 X 60Mm

#### Read More

SKU: BHH265
Price: ₹0.00
Stock: instock

Categories: Basic / General, Hand Held Retractor, Spatulas,

**Spatulas** 

**Tags:** 30.32.08

## **Product Description**

Retractor Hand Held Koerte 25Cm 10" 25 X 60Mm

# Retractor Hand Held Langenbeck 21Cm 8 1/2" 25 X 6 Mm

Retractor Hand Held Langenbeck 21Cm 8 1/2" 25 X 6 Mm

#### Read More

SKU: BHH275
Price: ₹0.00
Stock: instock

Categories: Basic / General, Hand Held Retractor, Spatulas,

<u>Spatulas</u>

Tags: BHH275

## **Product Description**

Retractor Hand Held Langenbeck 21Cm 8 1/2" 25 X 6 Mm