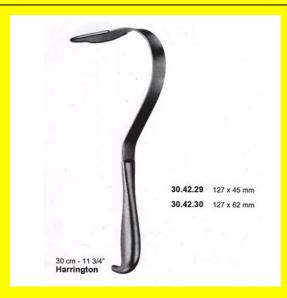

# Retractor Hand Held Harrington 30Cm 11 3/4" 127 X 45Mm

Retractor Hand Held Harrington 30Cm 11 3/4" 127 X 45Mm

#### Read More

SKU: BHH405
Price: ₹0.00
Stock: instock

Categories: Basic / General, Hand Held Retractor, Spatulas,

<u>Spatulas</u>

**Tags:** 30.42.29

## **Product Description**

Retractor Hand Held Harrington 30Cm 11 3/4" 127 X 45Mm

# Retractor Hand Held Harrington 30Cm 11 3/4" 127 X 62Mm

Retractor Hand Held Harrington 30Cm 11 3/4" 127 X 62Mm

Read More

SKU: BHH410
Price: ₹0.00
Stock: instock

Categories: Basic / General, Hand Held Retractor, Spatulas,

**Spatulas** 

**Tags:** 30.42.30

## **Product Description**

Retractor Hand Held Harrington 30Cm 11 3/4" 127 X 62Mm