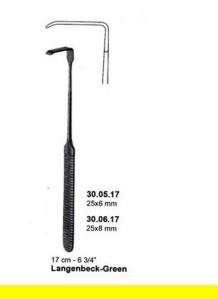

# Retractor Hand Held Langenbeck-Green 17Cm 6 3/4"20 X 6Mm

Retractor Hand Held Langenbeck-Green 17Cm 6 3/4"20 X 6Mm

#### Read More

SKU: BHH015
Price: ₹0.00
Stock: instock

Categories: Basic / General, Hand Held Retractor, Spatulas,

**Spatulas** 

**Tags:** 30.05.17

# Retractor Hand Held Langenbeck-Green 17Cm 6 3/4"25 X 8Mm

Retractor Hand Held Langenbeck-Green 17Cm 6 3/4"25 X 8Mm

Read More

SKU: BHH020
Price: ₹0.00
Stock: instock

Categories: Basic / General, Hand Held Retractor, Spatulas,

**Spatulas** 

**Tags:** 30.06.17