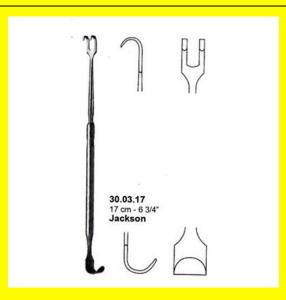

# Retractor Hand Held Jackson 17Cm 6 3/4"

Retractor Hand Held Jackson 17Cm 6 3/4"

#### Read More

SKU: BHH010
Price: ₹0.00
Stock: instock

Categories: Basic / General, Hand Held Retractor, Spatulas,

Tags: 30.03.17