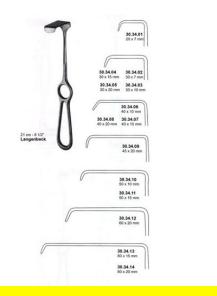

# Retractor Hand Held Langenbeck 21Cm 8 1/2" 25 X 6 Mm

Retractor Hand Held Langenbeck 21Cm 8 1/2" 25 X 6 Mm

#### Read More

SKU: BHH275
Price: ₹0.00
Stock: instock

Categories: Basic / General, Hand Held Retractor, Spatulas,

<u>Spatulas</u>

Tags: BHH275

## **Product Description**

Retractor Hand Held Langenbeck 21Cm 8 1/2" 25 X 6 Mm

# Retractor Hand Held Langenbeck 21Cm 8 1/2" 30 X 10 Mm

Retractor Hand Held Langenbeck 21Cm 8 1/2" 30 X 10 Mm

#### Read More

SKU: BHH290
Price: ₹0.00
Stock: instock

Categories: Basic / General, Hand Held Retractor, Spatulas,

**Spatulas** 

**Tags:** 30.34.06

#### **Product Description**

Retractor Hand Held Langenbeck 21Cm 8 1/2" 30 X 10 Mm

# Retractor Hand Held Langenbeck 21Cm 8 1/2" 35 X 10 Mm

Retractor Hand Held Langenbeck 21Cm 8 1/2" 35 X 10 Mm

#### Read More

SKU: BHH280
Price: ₹0.00
Stock: instock

Categories: Basic / General, Hand Held Retractor, Spatulas,

**Spatulas** 

Tags: BHH280

### **Product Description**

Retractor Hand Held Langenbeck 21Cm 8 1/2" 35 X 10 Mm

# Retractor Hand Held Langenbeck 21Cm 8 1/2" 35 X 15 Mm

Retractor Hand Held Langenbeck 21Cm 8 1/2" 35 X 15 Mm

#### Read More

SKU: BHH285
Price: ₹0.00
Stock: instock

Categories: Basic / General, Hand Held Retractor, Spatulas,

**Spatulas** 

Tags: BHH285

#### **Product Description**

Retractor Hand Held Langenbeck 21Cm 8 1/2" 35 X 15 Mm

# Retractor Hand Held Langenbeck 21Cm 8 1/2" 40 X 20 Mm

Retractor Hand Held Langenbeck 21Cm 8 1/2" 40 X 20 Mm

Read More

SKU: BHH295
Price: ₹0.00
Stock: instock

Categories: Basic / General, Hand Held Retractor, Spatulas,

**Spatulas** 

**Tags:** 30.34.08

## **Product Description**

Retractor Hand Held Langenbeck 21Cm 8 1/2" 40 X 20 Mm

# Retractor Hand Held Langenbeck 21Cm 8 1/2" 50 X 22 Mm

Retractor Hand Held Langenbeck 21Cm 8 1/2" 50 X 22 Mm

#### Read More

SKU: BHH300
Price: ₹0.00
Stock: instock

Categories: Basic / General, Hand Held Retractor, Spatulas,

**Spatulas** 

Tags: BHH300

## **Product Description**

Retractor Hand Held Langenbeck 21Cm 8 1/2" 50 X 22 Mm

# Retractor Hand Held Langenbeck 21Cm 8 1/2" 60 X 25 Mm

Retractor Hand Held Langenbeck 21Cm 8 1/2" 60 X 25 Mm

#### Read More

SKU: BHH305
Price: ₹0.00
Stock: instock

Categories: Basic / General, Hand Held Retractor, Spatulas,

**Spatulas** 

Tags: BHH305

## **Product Description**

Retractor Hand Held Langenbeck 21Cm 8 1/2" 60 X 25 Mm

# Retractor Hand Held Langenbeck 21Cm 8 1/2" 70 X 15 Mm

Retractor Hand Held Langenbeck 21Cm 8 1/2" 70 X 15 Mm

#### Read More

SKU: BHH310
Price: ₹0.00
Stock: instock

Categories: Basic / General, Hand Held Retractor, Spatulas,

**Spatulas** 

**Tags:** <u>BHH310</u>

## **Product Description**

Retractor Hand Held Langenbeck 21Cm 8 1/2" 70 X 15 Mm

# Retractor Hand Held Langenbeck 21Cm 8 1/2" 80 X 16 Mm

Retractor Hand Held Langenbeck 21Cm 8 1/2" 80 X 16 Mm

#### Read More

SKU: BHH315
Price: ₹0.00
Stock: instock

Categories: Basic / General, Hand Held Retractor, Spatulas,

**Spatulas** 

Tags: BHH315

## **Product Description**

Retractor Hand Held Langenbeck 21Cm 8 1/2" 80 X 16 Mm