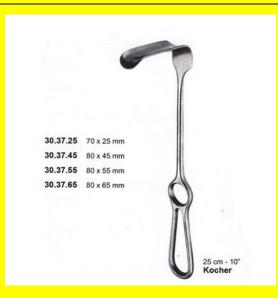

## **Retractor Hand Held Kocher** 25Cm 10" 70 X 25Mm

Retractor Hand Held Kocher 25Cm 10" 70 X 25Mm

Read More

SKU: **BHH345** ₹0.00 Price: Stock: instock

Basic / General, Hand Held Retractor, Spatulas, Categories:

**Spatulas** 

30.37.25 Tags:

## **Product Description**

Retractor Hand Held Kocher 25Cm 10" 70 X 25Mm

# **Retractor Hand Held Kocher** 25Cm 10" 80 X 45Mm

Retractor Hand Held Kocher 25Cm 10" 80 X 45Mm

Read More

SKU: **BHH350** Price: ₹0.00 Stock: instock

Basic / General, Hand Held Retractor, Spatulas, Categories:

**Spatulas** 

30.37.45 Tags:

Retractor Hand Held Kocher 25Cm 10" 80 X 45Mm

# Retractor Hand Held Kocher 25Cm 10" 80 X 55Mm

Retractor Hand Held Kocher 25Cm 10" 80 X 55Mm

#### Read More

SKU: BHH355
Price: ₹0.00
Stock: instock

Categories: Basic / General, Hand Held Retractor, Spatulas,

**Spatulas** 

**Tags:** 30.37.55

## **Product Description**

Retractor Hand Held Kocher 25Cm 10" 80 X 55Mm

# Retractor Hand Held Kocher 25Cm 10" 80 X 65Mm

Retractor Hand Held Kocher 25Cm 10" 80 X 65Mm

#### Read More

SKU: BHH360
Price: ₹0.00
Stock: instock

Categories: Basic / General, Hand Held Retractor, Spatulas,

**Spatulas** 

**Tags:** 30.37.65

## **Product Description**

Retractor Hand Held Kocher 25Cm 10" 80 X 65Mm