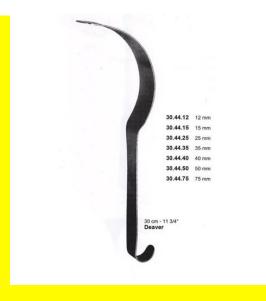

# Retractor Hand Held Deaver 30Mm 11 3/4" 35Mm

Retractor Hand Held Deaver 30Mm 11 3/4" 35Mm

#### Read More

**SKU:** BHH440 **Price:** ₹0.00

Stock: instock

Categories: Basic / General, Hand Held Retractor, Spatulas,

**Spatulas** 

**Tags:** 30.44.35

## **Product Description**

Retractor Hand Held Deaver 30Mm 11 3/4" 35Mm