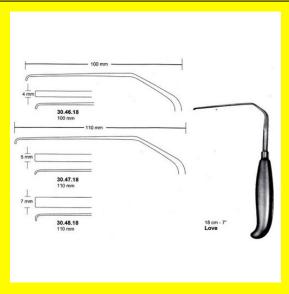

# Nerve Root Retractor Love 3mm 18 Cm - 7" 100Mm

Nerve Root Retractor Love 3mm 18 Cm - 7" 100Mm

#### Read More

SKU: NHH040
Price: ₹0.00
Stock: instock

Categories: Hand Held Retractor, Spatulas, Neuro & Spine, Open

Surgery, Spatulas

**Tags:** <u>30.46.18</u>

### **Product Description**

Nerve Root Retractor Love 3mm 18 Cm - 7" 100Mm

# Nerve Root Retractor Love 5mm 18 Cm - 7" 110Mm

Nerve Root Retractor Love 5mm 18 Cm - 7" 110Mm

Read More

SKU: NHH045
Price: ₹0.00
Stock: instock

Categories: Hand Held Retractor, Spatulas, Neuro & Spine, Open

Surgery, Spatulas

**Tags:** 30.47.18

#### **Product Description**

Nerve Root Retractor Love 5mm 18 Cm - 7" 110Mm

# Nerve Root Retractor Love 7mm 18 Cm - 7" 110Mm

Nerve Root Retractor Love 7mm 18 Cm - 7" 110Mm

#### Read More

SKU: NHH050
Price: ₹0.00
Stock: instock

Categories: Hand Held Retractor, Spatulas, Neuro & Spine, Open

Surgery, Spatulas

**Tags:** 30.48.18

Nerve Root Retractor Love 7mm 18 Cm - 7" 110Mm