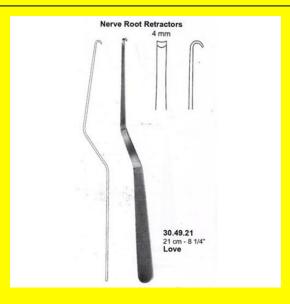

# Nerve Root Retractor Love 4mm 21 Cm - 8 1/4"

Nerve Root Retractor Love 4mm 21 Cm - 8 1/4"

#### Read More

SKU: NHH055
Price: ₹0.00
Stock: instock

Categories: Hand Held Retractor, Spatulas, Neuro & Spine, Open

Surgery, Spatulas

**Tags:** <u>30.49.21</u>

### **Product Description**

Nerve Root Retractor Love 4mm 21 Cm - 8 1/4"