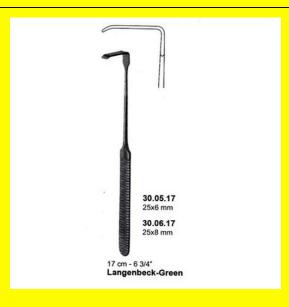

# Retractor Hand Held Langenbeck-Green 17Cm 6 3/4"20 X 6Mm

Retractor Hand Held Langenbeck-Green 17Cm 6 3/4"20 X 6Mm

#### Read More

SKU: BHH015
Price: ₹0.00
Stock: instock

Categories: Basic / General, Hand Held Retractor, Spatulas,

**Spatulas** 

**Tags:** 30.05.17

# Retractor Hand Held Langenbeck-Green 17Cm 6 3/4"25 X 8Mm

Retractor Hand Held Langenbeck-Green 17Cm 6 3/4"25 X 8Mm

Read More

SKU: BHH020
Price: ₹0.00
Stock: instock

Categories: Basic / General, Hand Held Retractor, Spatulas,

**Spatulas** 

**Tags:** 30.06.17