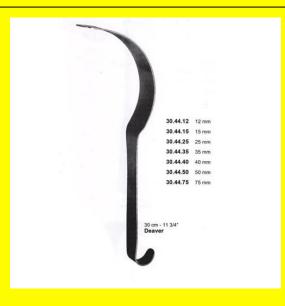

# **Retractor Hand Held Deaver** 30Mm 11 3/4" 12Mm

Retractor Hand Held Deaver 30Mm 11 3/4" 12Mm

Read More

SKU: **BHH425** ₹0.00 Price: Stock: instock

Basic / General, Hand Held Retractor, Spatulas, Categories:

**Spatulas** 

30.44.12 Tags:

## **Product Description**

Retractor Hand Held Deaver 30Mm 11 3/4" 12Mm