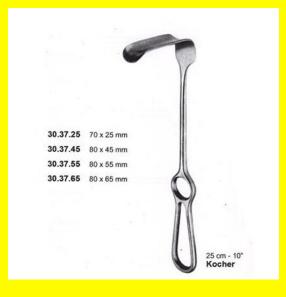

## **Retractor Hand Held Kocher** 25Cm 10" 70 X 25Mm

Retractor Hand Held Kocher 25Cm 10" 70 X 25Mm

Read More

SKU: **BHH345** ₹0.00 Price: Stock: instock

Basic / General, Hand Held Retractor, Spatulas, Categories:

**Spatulas** 

30.37.25 Tags:

## **Product Description**

Retractor Hand Held Kocher 25Cm 10" 70 X 25Mm

# **Retractor Hand Held Kocher** 25Cm 10" 80 X 45Mm

Retractor Hand Held Kocher 25Cm 10" 80 X 45Mm

Read More

SKU: **BHH350** Price: ₹0.00 Stock: instock

Basic / General, Hand Held Retractor, Spatulas, Categories:

**Spatulas** 

30.37.45 Tags:

Retractor Hand Held Kocher 25Cm 10" 80 X 45Mm

# Retractor Hand Held Kocher 25Cm 10" 80 X 55Mm

Retractor Hand Held Kocher 25Cm 10" 80 X 55Mm

#### Read More

SKU: BHH355
Price: ₹0.00
Stock: instock

Categories: Basic / General, Hand Held Retractor, Spatulas,

**Spatulas** 

**Tags:** 30.37.55

## **Product Description**

Retractor Hand Held Kocher 25Cm 10" 80 X 55Mm

# Retractor Hand Held Kocher 25Cm 10" 80 X 65Mm

Retractor Hand Held Kocher 25Cm 10" 80 X 65Mm

#### Read More

SKU: BHH360
Price: ₹0.00
Stock: instock

Categories: Basic / General, Hand Held Retractor, Spatulas,

**Spatulas** 

**Tags:** 30.37.65

## **Product Description**

Retractor Hand Held Kocher 25Cm 10" 80 X 65Mm