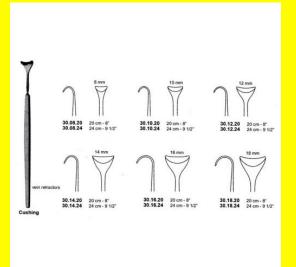

## **Retractor Hand Held Cushing** 124Cm 9 1/2" 16Mm

Retractor Hand Held Cushing 124Cm 9 1/2" 16Mm

Read More

SKU: **BHH110** Price: ₹0.00 Stock: instock

Basic / General, Hand Held Retractor, Spatulas, Categories:

## **Product Description**

Retractor Hand Held Cushing 124Cm 9 1/2" 16Mm

# **Retractor Hand Held Cushing** 20Cm 8" 10Mm

Retractor Hand Held Cushing 20Cm 8" 10Mm

Read More

SKU: **BHH075** Price: ₹0.00 Stock: instock

Basic / General, Hand Held Retractor, Spatulas, Categories:

**Spatulas** 

30.10.20 Tags:

Retractor Hand Held Cushing 20Cm 8" 10Mm

# Retractor Hand Held Cushing 20Cm 8" 12Mm

Retractor Hand Held Cushing 20Cm 8" 12Mm

## **Product Description**

Retractor Hand Held Cushing 20Cm 8" 12Mm

# Retractor Hand Held Cushing 20Cm 8" 14Mm

Retractor Hand Held Cushing 20Cm 8" 14Mm

## **Product Description**

Retractor Hand Held Cushing 20Cm 8" 14Mm

## **Retractor Hand Held Cushing** 20Cm 8" 16Mm

Retractor Hand Held Cushing 20Cm 8" 16Mm

#### **Product Description**

Retractor Hand Held Cushing 20Cm 8" 16Mm

## **Retractor Hand Held Cushing** 20Cm 8" 18Mm

Retractor Hand Held Cushing 20Cm 8" 18Mm

## **Product Description**

Retractor Hand Held Cushing 20Cm 8" 18Mm

# **Retractor Hand Held Cushing** 24Cm 9 1/2" 10Mm

Retractor Hand Held Cushing 24Cm 9 1/2" 10Mm

### **Product Description**

Retractor Hand Held Cushing 24Cm 9 1/2" 10Mm

## **Retractor Hand Held Cushing** 24Cm 9 1/2" 12Mm

Retractor Hand Held Cushing 24Cm 9 1/2" 12Mm

## **Product Description**

Retractor Hand Held Cushing 24Cm 9 1/2" 12Mm

# **Retractor Hand Held Cushing** 24Cm 9 1/2" 14Mm

Retractor Hand Held Cushing 24Cm 9 1/2" 14Mm

#### Read More

SKU: **BHH100** Price: ₹0.00 Stock: instock

Basic / General, Hand Held Retractor, Spatulas, Categories:

**Spatulas** 

30.14.24 Tags:

Retractor Hand Held Cushing 24Cm 9 1/2" 14Mm

## **Product Description**

Retractor Hand Held Cushing 24Cm 9 1/2" 18Mm