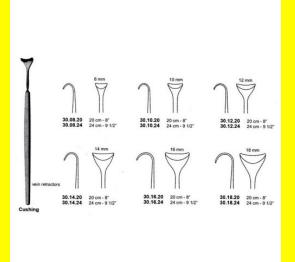

# **Retractor Hand Held Cushing** 20Cm 8" 10Mm

Retractor Hand Held Cushing 20Cm 8" 10Mm

Read More

SKU: **BHH075** Price: ₹0.00 Stock: instock

Basic / General, Hand Held Retractor, Spatulas, Categories:

**Spatulas** 

30.10.20 Tags:

Retractor Hand Held Cushing 20Cm 8" 10Mm

# Retractor Hand Held Cushing 20Cm 8" 12Mm

Retractor Hand Held Cushing 20Cm 8" 12Mm

# Retractor Hand Held Cushing 20Cm 8" 14Mm

Retractor Hand Held Cushing 20Cm 8" 14Mm

## **Retractor Hand Held Cushing** 20Cm 8" 16Mm

Retractor Hand Held Cushing 20Cm 8" 16Mm

## **Retractor Hand Held Cushing** 20Cm 8" 18Mm

Retractor Hand Held Cushing 20Cm 8" 18Mm

# Retractor Hand Held Cushing 20Cm 8" 6 Mm

Retractor Hand Held Cushing 20Cm 8" 6 Mm

# Retractor Hand Held Cushing 20Cm 8" 8 Mm

Retractor Hand Held Cushing 20Cm 8" 8 Mm