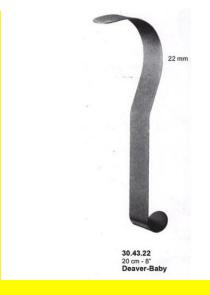

## **Retractor Hand Held Baby-Deaver 20Cm 8" 22mm**

Retractor Hand Held Baby-Deaver 20Cm 8" 22mm

Read More

SKU: **BHH420** Price: ₹0.00 Stock: instock

Categories: Basic / General, Hand Held Retractor, Spatulas,

**Spatulas** 

30.43.22 Tags:

## **Product Description**

Retractor Hand Held Baby-Deaver 20Cm 8" 22mm