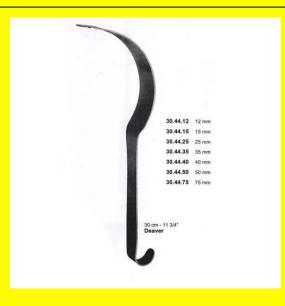

# **Retractor Hand Held Deaver** 30Mm 11 3/4" 40Mm

Retractor Hand Held Deaver 30Mm 11 3/4" 40Mm

#### Read More

SKU: **BHH445** Price: ₹0.00 Stock: instock

Categories: Basic / General, Hand Held Retractor, Spatulas,

**Spatulas** 

Tags: 30.44.40

#### **Product Description**

Retractor Hand Held Deaver 30Mm 11 3/4" 40Mm