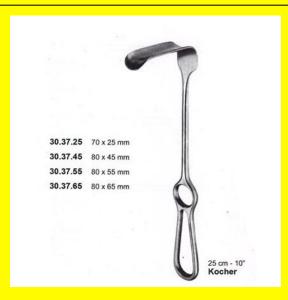

## **Retractor Hand Held Kocher** 25Cm 10" 70 X 25Mm

Retractor Hand Held Kocher 25Cm 10" 70 X 25Mm

Read More

SKU: **BHH345** ₹0.00 Price: Stock: instock

Basic / General, Hand Held Retractor, Spatulas, Categories:

**Spatulas** 

30.37.25 Tags:

## **Product Description**

Retractor Hand Held Kocher 25Cm 10" 70 X 25Mm

# **Retractor Hand Held Kocher** 25Cm 10" 80 X 45Mm

Retractor Hand Held Kocher 25Cm 10" 80 X 45Mm

Read More

SKU: **BHH350** Price: ₹0.00 Stock: instock

Basic / General, Hand Held Retractor, Spatulas, Categories:

**Spatulas** 

30.37.45 Tags:

Retractor Hand Held Kocher 25Cm 10" 80 X 45Mm

# Retractor Hand Held Kocher 25Cm 10" 80 X 55Mm

Retractor Hand Held Kocher 25Cm 10" 80 X 55Mm

#### Read More

SKU: BHH355
Price: ₹0.00
Stock: instock

Categories: Basic / General, Hand Held Retractor, Spatulas,

**Spatulas** 

**Tags:** 30.37.55

## **Product Description**

Retractor Hand Held Kocher 25Cm 10" 80 X 55Mm

# Retractor Hand Held Kocher 25Cm 10" 80 X 65Mm

Retractor Hand Held Kocher 25Cm 10" 80 X 65Mm

#### Read More

SKU: BHH360
Price: ₹0.00
Stock: instock

Categories: Basic / General, Hand Held Retractor, Spatulas,

**Spatulas** 

**Tags:** 30.37.65

## **Product Description**

Retractor Hand Held Kocher 25Cm 10" 80 X 65Mm