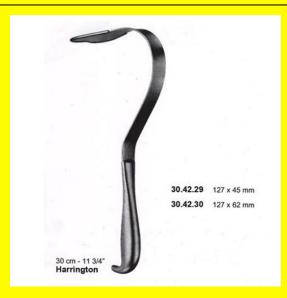

# Retractor Hand Held Harrington 30Cm 11 3/4" 127 X 45Mm

Retractor Hand Held Harrington 30Cm 11 3/4" 127 X 45Mm

#### Read More

SKU: BHH405
Price: ₹0.00
Stock: instock

Categories: Basic / General, Hand Held Retractor, Spatulas,

<u>Spatulas</u>

**Tags:** 30.42.29

## **Product Description**

Retractor Hand Held Harrington 30Cm 11 3/4" 127 X 45Mm