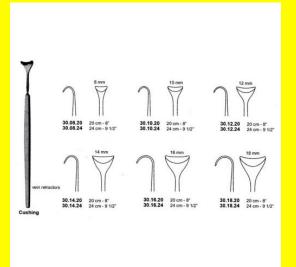

# **Retractor Hand Held Cushing** 20Cm 8" 10Mm

Retractor Hand Held Cushing 20Cm 8" 10Mm

Read More

SKU: **BHH075** Price: ₹0.00 Stock: instock

Basic / General, Hand Held Retractor, Spatulas, Categories:

**Spatulas** 

30.10.20 Tags:

Retractor Hand Held Cushing 20Cm 8" 10Mm

# Retractor Hand Held Cushing 20Cm 8" 12Mm

Retractor Hand Held Cushing 20Cm 8" 12Mm

# Retractor Hand Held Cushing 20Cm 8" 14Mm

Retractor Hand Held Cushing 20Cm 8" 14Mm

## **Retractor Hand Held Cushing** 20Cm 8" 16Mm

Retractor Hand Held Cushing 20Cm 8" 16Mm

## **Retractor Hand Held Cushing** 20Cm 8" 18Mm

Retractor Hand Held Cushing 20Cm 8" 18Mm

## **Retractor Hand Held Cushing** 20Cm 8" 4 Mm

Retractor Hand Held Cushing 20Cm 8" 4 Mm

# Retractor Hand Held Cushing 20Cm 8" 6 Mm

Retractor Hand Held Cushing 20Cm 8" 6 Mm

# Retractor Hand Held Cushing 20Cm 8" 8 Mm

Retractor Hand Held Cushing 20Cm 8" 8 Mm

# **Retractor Hand Held Cushing** 24Cm 9 1/2" 10Mm

Retractor Hand Held Cushing 24Cm 9 1/2" 10Mm

## **Retractor Hand Held Cushing** 24Cm 9 1/2" 12Mm

Retractor Hand Held Cushing 24Cm 9 1/2" 12Mm

# **Retractor Hand Held Cushing** 24Cm 9 1/2" 14Mm

Retractor Hand Held Cushing 24Cm 9 1/2" 14Mm

# Retractor Hand Held Cushing 24Cm 9 1/2" 18Mm

Retractor Hand Held Cushing 24Cm 9 1/2" 18Mm

# Retractor Hand Held Cushing 24Cm 9 1/2" 8Mm

Retractor Hand Held Cushing 24Cm 9 1/2" 8Mm