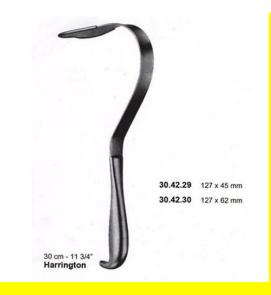

# Retractor Hand Held Harrington 30Cm 11 3/4" 127 X 62Mm

Retractor Hand Held Harrington 30Cm 11 3/4" 127 X 62Mm

Read More

SKU: BHH410
Price: ₹0.00
Stock: instock

Categories: Basic / General, Hand Held Retractor, Spatulas,

**Spatulas** 

**Tags:** 30.42.30

## **Product Description**

Retractor Hand Held Harrington 30Cm 11 3/4" 127 X 62Mm