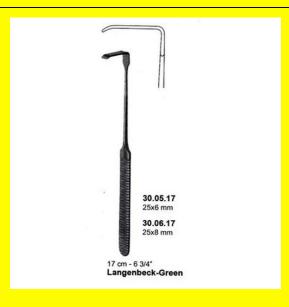

# Retractor Hand Held Langenbeck-Green 17Cm 6 3/4"20 X 6Mm

Retractor Hand Held Langenbeck-Green 17Cm 6 3/4"20 X 6Mm

#### Read More

SKU: BHH015
Price: ₹0.00
Stock: instock

Categories: Basic / General, Hand Held Retractor, Spatulas,

**Spatulas** 

**Tags:** 30.05.17

## **Product Description**

Retractor Hand Held Langenbeck-Green 17Cm 6 3/4"20 X 6Mm

# Retractor Hand Held Langenbeck-Green 17Cm 6 3/4"25 X 8Mm

Retractor Hand Held Langenbeck-Green 17Cm 6 3/4"25 X 8Mm

Read More

SKU: BHH020
Price: ₹0.00
Stock: instock

Categories: Basic / General, Hand Held Retractor, Spatulas,

**Spatulas** 

**Tags:** 30.06.17

#### **Product Description**

Retractor Hand Held Langenbeck-Green 17Cm 6 3/4"25 X 8Mm