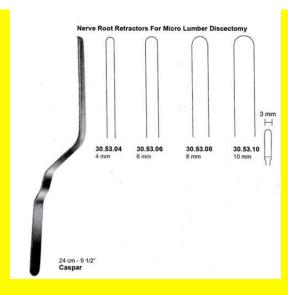

# Nerve Root Retractr For Micro Lumber Discectomy Casper 24 Cm - 9 1/2" 6Mm

Nerve Root Retractr For Micro Lumber Discectomy Casper 24 Cm - 9 1/2" 6Mm

## **Product Description**

Nerve Root Retractr For Micro Lumber Discectomy Casper 24 Cm - 9 1/2" 6Mm

# **Nerve Root Retractr For Micro Lumber Discectomy Casper 24** Cm - 9 1/2" 8Mm

Nerve Root Retractr For Micro Lumber Discectomy Casper 24 Cm - 9 1/2" 8Mm

## **Product Description**

Nerve Root Retractr For Micro Lumber Discectomy Casper 24 Cm - 9 1/2" 8Mm