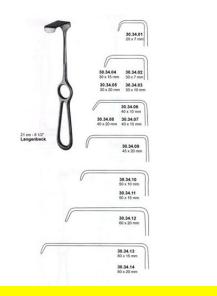

# Dura And Nerve Separators Hoen 14.5 Cm - 5 3/4"

Dura And Nerve Separators Hoen 14.5 Cm - 5 3/4"

#### Read More

SKU: NHH110
Price: ₹0.00
Stock: instock

Categories: Hand Held Retractor, Spatulas, Neuro & Spine, Open

Surgery, Spatulas

**Tags:** 30.54.14

## **Product Description**

Dura And Nerve Separators Hoen 14.5 Cm - 5 3/4"

## Dura And Nerve Separators Hoen 15 Cm - 6"

Dura And Nerve Separators Hoen 15 Cm - 6"

#### Read More

SKU: NHH105
Price: ₹0.00
Stock: instock

Categories: Hand Held Retractor, Spatulas, Neuro & Spine, Open

Surgery, Spatulas

**Tags:** 30.54.15

## **Product Description**

Dura And Nerve Separators Hoen 15 Cm - 6"