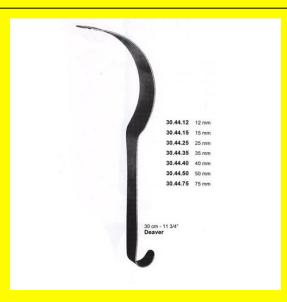

# **Retractor Hand Held Deaver** 30Mm 11 3/4" 75Mm

Retractor Hand Held Deaver 30Mm 11 3/4" 75Mm

#### Read More

SKU: **BHH455** Price: ₹0.00 Stock: instock

Basic / General, Hand Held Retractor, Spatulas, Categories:

**Spatulas** 

30.44.75 Tags:

Retractor Hand Held Deaver 30Mm 11 3/4" 75Mm