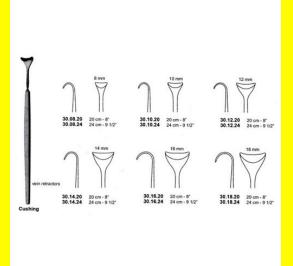

## **Retractor Hand Held Cushing** 124Cm 9 1/2" 16Mm

Retractor Hand Held Cushing 124Cm 9 1/2" 16Mm

Read More

SKU: **BHH110** Price: ₹0.00 Stock: instock

Basic / General, Hand Held Retractor, Spatulas, Categories:

**Spatulas** 

30.16.24 Tags:

## **Product Description**

Retractor Hand Held Cushing 124Cm 9 1/2" 16Mm

# **Retractor Hand Held Cushing** 20Cm 8" 10Mm

Retractor Hand Held Cushing 20Cm 8" 10Mm

Read More

SKU: **BHH075** Price: ₹0.00 Stock: instock

Basic / General, Hand Held Retractor, Spatulas, Categories:

**Spatulas** 

30.10.20 Tags:

Retractor Hand Held Cushing 20Cm 8" 10Mm

# Retractor Hand Held Cushing 20Cm 8" 12Mm

Retractor Hand Held Cushing 20Cm 8" 12Mm

#### Read More

SKU: BHH085
Price: ₹0.00
Stock: instock

Categories: Basic / General, Hand Held Retractor, Spatulas,

Spatulas

**Tags:** <u>30.12.20</u>

## **Product Description**

Retractor Hand Held Cushing 20Cm 8" 12Mm

# Retractor Hand Held Cushing 20Cm 8" 14Mm

Retractor Hand Held Cushing 20Cm 8" 14Mm

#### Read More

SKU: BHH095
Price: ₹0.00
Stock: instock

Categories: Spatules, Basic / General, Hand Held Retractor,

**Spatulas** 

**Tags:** <u>30.14.20</u>

## **Product Description**

Retractor Hand Held Cushing 20Cm 8" 14Mm

## **Retractor Hand Held Cushing** 20Cm 8" 16Mm

Retractor Hand Held Cushing 20Cm 8" 16Mm

#### Read More

SKU: **BHH105** Price: ₹0.00 Stock: instock

Categories: Basic / General, Hand Held Retractor, Spatulas,

**Spatulas** 

30.16.20 Tags:

#### **Product Description**

Retractor Hand Held Cushing 20Cm 8" 16Mm

## **Retractor Hand Held Cushing** 20Cm 8" 18Mm

Retractor Hand Held Cushing 20Cm 8" 18Mm

#### Read More

SKU: **BHH115** Price: ₹0.00 Stock: instock

Basic / General, Hand Held Retractor, Spatulas, Categories:

**Spatulas** 

30.18.20 Tags:

## **Product Description**

Retractor Hand Held Cushing 20Cm 8" 18Mm

# **Retractor Hand Held Cushing** 24Cm 9 1/2" 10Mm

Retractor Hand Held Cushing 24Cm 9 1/2" 10Mm

#### Read More

SKU: **BHH080** Price: ₹0.00 Stock: instock

Categories: Basic / General, Hand Held Retractor, Spatulas,

**Spatulas** 

30.10.24 Tags:

### **Product Description**

Retractor Hand Held Cushing 24Cm 9 1/2" 10Mm

## **Retractor Hand Held Cushing** 24Cm 9 1/2" 12Mm

Retractor Hand Held Cushing 24Cm 9 1/2" 12Mm

#### Read More

SKU: **BHH090** Price: ₹0.00 Stock: instock

Basic / General, Hand Held Retractor, Spatulas, Categories:

**Spatulas** 

30.12.24 Tags:

## **Product Description**

Retractor Hand Held Cushing 24Cm 9 1/2" 12Mm

# **Retractor Hand Held Cushing** 24Cm 9 1/2" 14Mm

Retractor Hand Held Cushing 24Cm 9 1/2" 14Mm

#### Read More

SKU: **BHH100** Price: ₹0.00 Stock: instock

Basic / General, Hand Held Retractor, Spatulas, Categories:

**Spatulas** 

30.14.24 Tags:

Retractor Hand Held Cushing 24Cm 9 1/2" 14Mm

# Retractor Hand Held Cushing 24Cm 9 1/2" 18Mm

Retractor Hand Held Cushing 24Cm 9 1/2" 18Mm

#### Read More

SKU: BHH120
Price: ₹0.00
Stock: instock

Categories: Basic / General, Hand Held Retractor, Spatulas,

• <u>Spatulas</u>

**Tags:** 30.18.24

## **Product Description**

Retractor Hand Held Cushing 24Cm 9 1/2" 18Mm

# Retractor Hand Held Cushing 24Cm 9 1/2" 8Mm

Retractor Hand Held Cushing 24Cm 9 1/2" 8Mm

#### Read More

SKU: BHH070
Price: ₹0.00
Stock: instock

Categories: Basic / General, Hand Held Retractor, Spatulas,

**Spatulas** 

**Tags:** 30.08.24

## **Product Description**

Retractor Hand Held Cushing 24Cm 9 1/2" 8Mm