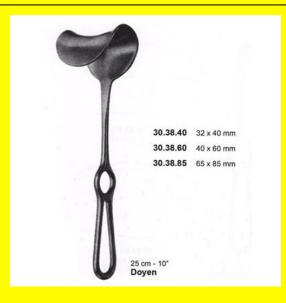

# Retractor Hand Held Doyen 25Cm 10" 40 X 60Mm

Retractor Hand Held Doyen 25Cm 10" 40 X 60Mm

#### Read More

SKU: BHH365
Price: ₹0.00
Stock: instock

Categories: Basic / General, Hand Held Retractor, Spatulas,

**Spatulas** 

**Tags:** 30.38.60

## **Product Description**

Retractor Hand Held Doyen 25Cm 10" 40 X 60Mm

## **Retractor Hand Held Doyen** 25Cm 10" 50 X 75Mm

Retractor Hand Held Doyen 25Cm 10" 50 X 75Mm

#### Read More

SKU: **BHH370** Price: ₹0.00 Stock: instock

Categories: Basic / General, Hand Held Retractor, Spatulas,

**Spatulas** 

Tags: **BHH370** 

#### **Product Description**

Retractor Hand Held Doyen 25Cm 10" 50 X 75Mm

## **Retractor Hand Held Doyen** 25Cm 10" 65 X 85Mm

Retractor Hand Held Doyen 25Cm 10" 65 X 85Mm

#### Read More

SKU: **BHH375** ₹0.00 Price: Stock: instock

Basic / General, Hand Held Retractor, Spatulas, Categories:

**Spatulas** 

30.38.85 Tags:

## **Product Description**

Retractor Hand Held Doyen 25Cm 10" 65 X 85Mm