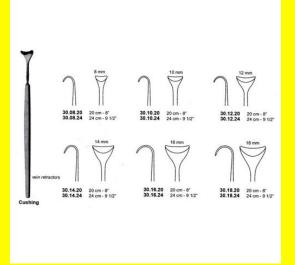

## **Retractor Hand Held Cushing** 124Cm 9 1/2" 16Mm

Retractor Hand Held Cushing 124Cm 9 1/2" 16Mm

Read More

SKU: **BHH110** Price: ₹0.00 Stock: instock

Basic / General, Hand Held Retractor, Spatulas, Categories:

**Spatulas** 

30.16.24 Tags:

## **Product Description**

Retractor Hand Held Cushing 124Cm 9 1/2" 16Mm

# **Retractor Hand Held Cushing** 20Cm 8" 10Mm

Retractor Hand Held Cushing 20Cm 8" 10Mm

Read More

SKU: **BHH075** Price: ₹0.00 Stock: instock

Basic / General, Hand Held Retractor, Spatulas, Categories:

**Spatulas** 

30.10.20 Tags:

Retractor Hand Held Cushing 20Cm 8" 10Mm

# Retractor Hand Held Cushing 20Cm 8" 12Mm

Retractor Hand Held Cushing 20Cm 8" 12Mm

#### Read More

SKU: BHH085
Price: ₹0.00
Stock: instock

Categories: Basic / General, Hand Held Retractor, Spatulas,

Spatulas

**Tags:** <u>30.12.20</u>

## **Product Description**

Retractor Hand Held Cushing 20Cm 8" 12Mm

# Retractor Hand Held Cushing 20Cm 8" 14Mm

Retractor Hand Held Cushing 20Cm 8" 14Mm

#### Read More

SKU: BHH095
Price: ₹0.00
Stock: instock

Categories: Spatules, Basic / General, Hand Held Retractor,

**Spatulas** 

**Tags:** <u>30.14.20</u>

## **Product Description**

Retractor Hand Held Cushing 20Cm 8" 14Mm

## **Retractor Hand Held Cushing** 20Cm 8" 16Mm

Retractor Hand Held Cushing 20Cm 8" 16Mm

#### Read More

SKU: **BHH105** Price: ₹0.00 Stock: instock

Categories: Basic / General, Hand Held Retractor, Spatulas,

**Spatulas** 

30.16.20 Tags:

#### **Product Description**

Retractor Hand Held Cushing 20Cm 8" 16Mm

## **Retractor Hand Held Cushing** 20Cm 8" 18Mm

Retractor Hand Held Cushing 20Cm 8" 18Mm

#### Read More

SKU: **BHH115** Price: ₹0.00 Stock: instock

Basic / General, Hand Held Retractor, Spatulas, Categories:

**Spatulas** 

30.18.20 Tags:

## **Product Description**

Retractor Hand Held Cushing 20Cm 8" 18Mm

## **Retractor Hand Held Cushing** 20Cm 8" 4 Mm

Retractor Hand Held Cushing 20Cm 8" 4 Mm

#### Read More

SKU: **BHH055** Price: ₹0.00 Stock: instock

Basic / General, Hand Held Retractor, Spatulas, Categories:

**Spatulas** 

**BHH055** Tags:

Retractor Hand Held Cushing 20Cm 8" 4 Mm

# Retractor Hand Held Cushing 20Cm 8" 6 Mm

Retractor Hand Held Cushing 20Cm 8" 6 Mm

#### Read More

SKU: BHH060
Price: ₹0.00
Stock: instock

Categories: Basic / General, Hand Held Retractor, Spatulas,

Spatulas Spatulas

Tags: BHH060

### **Product Description**

Retractor Hand Held Cushing 20Cm 8" 6 Mm

# Retractor Hand Held Cushing 20Cm 8" 8 Mm

Retractor Hand Held Cushing 20Cm 8" 8 Mm

#### Read More

SKU: BHH065
Price: ₹0.00
Stock: instock

Categories: Basic / General, Hand Held Retractor, Spatulas,

**Spatulas** 

**Tags:** 30.08.20

## **Product Description**

Retractor Hand Held Cushing 20Cm 8" 8 Mm

# **Retractor Hand Held Cushing** 24Cm 9 1/2" 10Mm

Retractor Hand Held Cushing 24Cm 9 1/2" 10Mm

#### Read More

SKU: **BHH080** Price: ₹0.00 Stock: instock

Categories: Basic / General, Hand Held Retractor, Spatulas,

**Spatulas** 

30.10.24 Tags:

### **Product Description**

Retractor Hand Held Cushing 24Cm 9 1/2" 10Mm

## **Retractor Hand Held Cushing** 24Cm 9 1/2" 12Mm

Retractor Hand Held Cushing 24Cm 9 1/2" 12Mm

#### Read More

SKU: **BHH090** Price: ₹0.00 Stock: instock

Basic / General, Hand Held Retractor, Spatulas, Categories:

**Spatulas** 

30.12.24 Tags:

## **Product Description**

Retractor Hand Held Cushing 24Cm 9 1/2" 12Mm

# **Retractor Hand Held Cushing** 24Cm 9 1/2" 14Mm

Retractor Hand Held Cushing 24Cm 9 1/2" 14Mm

#### Read More

SKU: **BHH100** Price: ₹0.00 Stock: instock

Basic / General, Hand Held Retractor, Spatulas, Categories:

**Spatulas** 

30.14.24 Tags:

Retractor Hand Held Cushing 24Cm 9 1/2" 14Mm

# Retractor Hand Held Cushing 24Cm 9 1/2" 18Mm

Retractor Hand Held Cushing 24Cm 9 1/2" 18Mm

#### Read More

SKU: BHH120
Price: ₹0.00
Stock: instock

Categories: Basic / General, Hand Held Retractor, Spatulas,

• <u>Spatulas</u>

**Tags:** 30.18.24

## **Product Description**

Retractor Hand Held Cushing 24Cm 9 1/2" 18Mm

# Retractor Hand Held Cushing 24Cm 9 1/2" 8Mm

Retractor Hand Held Cushing 24Cm 9 1/2" 8Mm

#### Read More

SKU: BHH070
Price: ₹0.00
Stock: instock

Categories: Basic / General, Hand Held Retractor, Spatulas,

**Spatulas** 

**Tags:** 30.08.24

## **Product Description**

Retractor Hand Held Cushing 24Cm 9 1/2" 8Mm