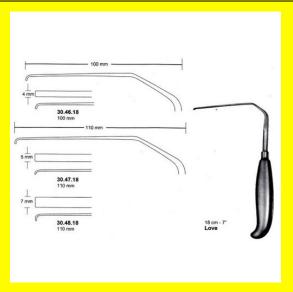

# Nerve Root Retractor Love 5mm 18 Cm - 7" 110Mm

Nerve Root Retractor Love 5mm 18 Cm - 7" 110Mm

Read More

SKU: NHH045
Price: ₹0.00
Stock: instock

Categories: Hand Held Retractor, Spatulas, Neuro & Spine, Open

Surgery, Spatulas

**Tags:** 30.47.18

#### **Product Description**

Nerve Root Retractor Love 5mm 18 Cm - 7" 110Mm

# Nerve Root Retractor Love 7mm 18 Cm - 7" 110Mm

Nerve Root Retractor Love 7mm 18 Cm - 7" 110Mm

#### Read More

SKU: NHH050
Price: ₹0.00
Stock: instock

Categories: Hand Held Retractor, Spatulas, Neuro & Spine, Open

Surgery, Spatulas

**Tags:** 30.48.18

Nerve Root Retractor Love 7mm 18 Cm - 7" 110Mm