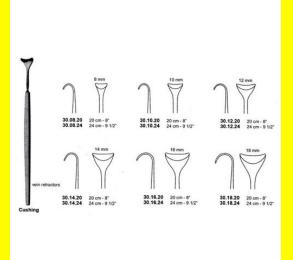

## **Retractor Hand Held Cushing** 124Cm 9 1/2" 16Mm

Retractor Hand Held Cushing 124Cm 9 1/2" 16Mm

Read More

SKU: **BHH110** Price: ₹0.00 Stock: instock

Basic / General, Hand Held Retractor, Spatulas, Categories:

**Spatulas** 

30.16.24 Tags:

## **Product Description**

Retractor Hand Held Cushing 124Cm 9 1/2" 16Mm

# **Retractor Hand Held Cushing** 20Cm 8" 10Mm

Retractor Hand Held Cushing 20Cm 8" 10Mm

Read More

SKU: **BHH075** Price: ₹0.00 Stock: instock

Basic / General, Hand Held Retractor, Spatulas, Categories:

**Spatulas** 

30.10.20 Tags:

Retractor Hand Held Cushing 20Cm 8" 10Mm

# Retractor Hand Held Cushing 20Cm 8" 12Mm

Retractor Hand Held Cushing 20Cm 8" 12Mm

#### Read More

SKU: BHH085
Price: ₹0.00
Stock: instock

Categories: Basic / General, Hand Held Retractor, Spatulas,

Spatulas

**Tags:** <u>30.12.20</u>

## **Product Description**

Retractor Hand Held Cushing 20Cm 8" 12Mm

# Retractor Hand Held Cushing 20Cm 8" 14Mm

Retractor Hand Held Cushing 20Cm 8" 14Mm

#### Read More

SKU: BHH095
Price: ₹0.00
Stock: instock

Categories: Spatules, Basic / General, Hand Held Retractor,

**Spatulas** 

**Tags:** <u>30.14.20</u>

## **Product Description**

Retractor Hand Held Cushing 20Cm 8" 14Mm

## **Retractor Hand Held Cushing** 20Cm 8" 16Mm

Retractor Hand Held Cushing 20Cm 8" 16Mm

#### Read More

SKU: **BHH105** Price: ₹0.00 Stock: instock

Categories: Basic / General, Hand Held Retractor, Spatulas,

**Spatulas** 

30.16.20 Tags:

#### **Product Description**

Retractor Hand Held Cushing 20Cm 8" 16Mm

## **Retractor Hand Held Cushing** 20Cm 8" 18Mm

Retractor Hand Held Cushing 20Cm 8" 18Mm

#### Read More

SKU: **BHH115** Price: ₹0.00 Stock: instock

Basic / General, Hand Held Retractor, Spatulas, Categories:

**Spatulas** 

30.18.20 Tags:

## **Product Description**

Retractor Hand Held Cushing 20Cm 8" 18Mm

## **Retractor Hand Held Cushing** 20Cm 8" 4 Mm

Retractor Hand Held Cushing 20Cm 8" 4 Mm

#### Read More

SKU: **BHH055** Price: ₹0.00 Stock: instock

Basic / General, Hand Held Retractor, Spatulas, Categories:

**Spatulas** 

**BHH055** Tags:

Retractor Hand Held Cushing 20Cm 8" 4 Mm

# Retractor Hand Held Cushing 20Cm 8" 6 Mm

Retractor Hand Held Cushing 20Cm 8" 6 Mm

#### Read More

SKU: BHH060
Price: ₹0.00
Stock: instock

Categories: Basic / General, Hand Held Retractor, Spatulas,

Spatulas Spatulas

Tags: BHH060

### **Product Description**

Retractor Hand Held Cushing 20Cm 8" 6 Mm

# Retractor Hand Held Cushing 20Cm 8" 8 Mm

Retractor Hand Held Cushing 20Cm 8" 8 Mm

#### Read More

SKU: BHH065
Price: ₹0.00
Stock: instock

Categories: Basic / General, Hand Held Retractor, Spatulas,

**Spatulas** 

**Tags:** 30.08.20

## **Product Description**

Retractor Hand Held Cushing 20Cm 8" 8 Mm

# **Retractor Hand Held Cushing** 24Cm 9 1/2" 10Mm

Retractor Hand Held Cushing 24Cm 9 1/2" 10Mm

#### Read More

SKU: **BHH080** Price: ₹0.00 Stock: instock

Categories: Basic / General, Hand Held Retractor, Spatulas,

**Spatulas** 

30.10.24 Tags:

### **Product Description**

Retractor Hand Held Cushing 24Cm 9 1/2" 10Mm

## **Retractor Hand Held Cushing** 24Cm 9 1/2" 12Mm

Retractor Hand Held Cushing 24Cm 9 1/2" 12Mm

#### Read More

SKU: **BHH090** Price: ₹0.00 Stock: instock

Basic / General, Hand Held Retractor, Spatulas, Categories:

**Spatulas** 

30.12.24 Tags:

## **Product Description**

Retractor Hand Held Cushing 24Cm 9 1/2" 12Mm

# **Retractor Hand Held Cushing** 24Cm 9 1/2" 14Mm

Retractor Hand Held Cushing 24Cm 9 1/2" 14Mm

#### Read More

SKU: **BHH100** Price: ₹0.00 Stock: instock

Basic / General, Hand Held Retractor, Spatulas, Categories:

**Spatulas** 

30.14.24 Tags:

Retractor Hand Held Cushing 24Cm 9 1/2" 14Mm

# Retractor Hand Held Cushing 24Cm 9 1/2" 18Mm

Retractor Hand Held Cushing 24Cm 9 1/2" 18Mm

#### Read More

SKU: BHH120
Price: ₹0.00
Stock: instock

Categories: Basic / General, Hand Held Retractor, Spatulas,

• <u>Spatulas</u>

**Tags:** 30.18.24

## **Product Description**

Retractor Hand Held Cushing 24Cm 9 1/2" 18Mm

# Retractor Hand Held Cushing 24Cm 9 1/2" 8Mm

Retractor Hand Held Cushing 24Cm 9 1/2" 8Mm

#### Read More

SKU: BHH070
Price: ₹0.00
Stock: instock

Categories: Basic / General, Hand Held Retractor, Spatulas,

**Spatulas** 

**Tags:** 30.08.24

## **Product Description**

Retractor Hand Held Cushing 24Cm 9 1/2" 8Mm