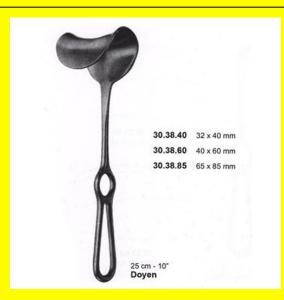

# Retractor Hand Held Doyen 25Cm 10" 40 X 60Mm

Retractor Hand Held Doyen 25Cm 10" 40 X 60Mm

#### Read More

SKU: BHH365
Price: ₹0.00
Stock: instock

Categories: Basic / General, Hand Held Retractor, Spatulas,

**Spatulas** 

**Tags:** 30.38.60

## **Product Description**

Retractor Hand Held Doyen 25Cm 10" 40 X 60Mm

## **Retractor Hand Held Doyen** 25Cm 10" 50 X 75Mm

Retractor Hand Held Doyen 25Cm 10" 50 X 75Mm

#### Read More

SKU: **BHH370** Price: ₹0.00 Stock: instock

Categories: Basic / General, Hand Held Retractor, Spatulas,

**Spatulas** 

Tags: **BHH370** 

#### **Product Description**

Retractor Hand Held Doyen 25Cm 10" 50 X 75Mm

## **Retractor Hand Held Doyen** 25Cm 10" 65 X 85Mm

Retractor Hand Held Doyen 25Cm 10" 65 X 85Mm

#### Read More

SKU: **BHH375** ₹0.00 Price: Stock: instock

Basic / General, Hand Held Retractor, Spatulas, Categories:

**Spatulas** 

30.38.85 Tags:

## **Product Description**

Retractor Hand Held Doyen 25Cm 10" 65 X 85Mm