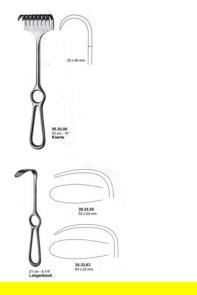

# Retractor Hand Held Koerte 25Cm 10" 25 X 60Mm

Retractor Hand Held Koerte 25Cm 10" 25 X 60Mm

# Retractor Hand Held Langenbeck 21Cm 8 1/2" 25 X 6 Mm

Retractor Hand Held Langenbeck 21Cm 8 1/2" 25 X 6 Mm