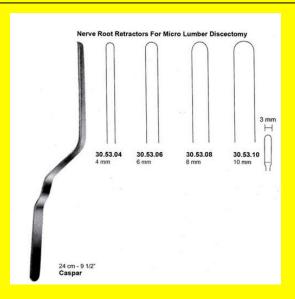

# Nerve Root Retractr For Micro Lumber Discectomy Casper 24 Cm - 9 1/2" 6Mm

Nerve Root Retractr For Micro Lumber Discectomy Casper 24 Cm - 9 1/2" 6Mm

## **Product Description**

Nerve Root Retractr For Micro Lumber Discectomy Casper 24 Cm - 9 1/2" 6Mm

# **Nerve Root Retractr For Micro Lumber Discectomy Casper 24** Cm - 9 1/2" 8Mm

Nerve Root Retractr For Micro Lumber Discectomy Casper 24 Cm - 9 1/2" 8Mm

## **Product Description**

Nerve Root Retractr For Micro Lumber Discectomy Casper 24 Cm - 9 1/2" 8Mm