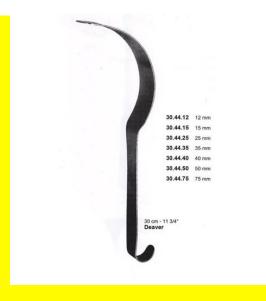

# **Retractor Hand Held Deaver** 30Mm 11 3/4" 12Mm

Retractor Hand Held Deaver 30Mm 11 3/4" 12Mm

Read More

SKU: **BHH425** ₹0.00 Price: Stock: instock

Basic / General, Hand Held Retractor, Spatulas, Categories:

**Spatulas** 

30.44.12 Tags:

## **Product Description**

Retractor Hand Held Deaver 30Mm 11 3/4" 12Mm

# **Retractor Hand Held Deaver** 30Mm 11 3/4" 15Mm

Retractor Hand Held Deaver 30Mm 11 3/4" 15Mm

Read More

SKU: **BHH430** Price: ₹0.00 Stock: instock

Basic / General, Hand Held Retractor, Spatulas, Categories:

**Spatulas** 

30.44.15 Tags:

Retractor Hand Held Deaver 30Mm 11 3/4" 15Mm

# Retractor Hand Held Deaver 30Mm 11 3/4" 25Mm

Retractor Hand Held Deaver 30Mm 11 3/4" 25Mm

#### Read More

**SKU:** BHH435 **Price:** ₹0.00

Stock: instock

Categories: Basic / General, Hand Held Retractor, Spatulas,

Spatulas Spatulas

**Tags:** 30.44.25

## **Product Description**

Retractor Hand Held Deaver 30Mm 11 3/4" 25Mm

# Retractor Hand Held Deaver 30Mm 11 3/4" 35Mm

Retractor Hand Held Deaver 30Mm 11 3/4" 35Mm

#### Read More

**SKU:** BHH440 **Price:** ₹0.00

Stock: instock

Categories: Basic / General, Hand Held Retractor, Spatulas,

**Spatulas** 

**Tags:** 30.44.35

## **Product Description**

Retractor Hand Held Deaver 30Mm 11 3/4" 35Mm

# **Retractor Hand Held Deaver** 30Mm 11 3/4" 40Mm

Retractor Hand Held Deaver 30Mm 11 3/4" 40Mm

#### Read More

SKU: **BHH445** Price: ₹0.00 Stock: instock

Categories: Basic / General, Hand Held Retractor, Spatulas,

**Spatulas** 

Tags: 30.44.40

#### **Product Description**

Retractor Hand Held Deaver 30Mm 11 3/4" 40Mm

## **Retractor Hand Held Deaver** 30Mm 11 3/4" 50Mm

Retractor Hand Held Deaver 30Mm 11 3/4" 50Mm

#### Read More

SKU: **BHH450** ₹0.00 Price: Stock:

Basic / General, Hand Held Retractor, Spatulas, Categories:

**Spatulas** 

30.44.50 Tags:

### **Product Description**

Retractor Hand Held Deaver 30Mm 11 3/4" 50Mm

# **Retractor Hand Held Deaver** 30Mm 11 3/4" 75Mm

Retractor Hand Held Deaver 30Mm 11 3/4" 75Mm

#### Read More

SKU: **BHH455** Price: ₹0.00 Stock: instock

Basic / General, Hand Held Retractor, Spatulas, Categories:

**Spatulas** 

30.44.75 Tags:

Retractor Hand Held Deaver 30Mm 11 3/4" 75Mm