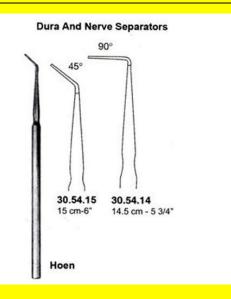

# Dura And Nerve Separators Hoen 14.5 Cm - 5 3/4"

Dura And Nerve Separators Hoen 14.5 Cm - 5 3/4"

## **Product Description**

Dura And Nerve Separators Hoen 14.5 Cm - 5 3/4"

## Dura And Nerve Separators Hoen 15 Cm - 6"

Dura And Nerve Separators Hoen 15 Cm - 6"

## **Product Description**

Dura And Nerve Separators Hoen 15 Cm - 6"