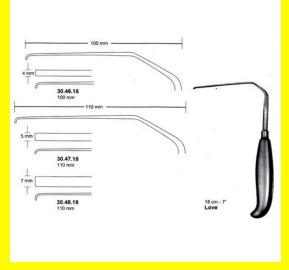

# Nerve Root Retractor Love 3mm 18 Cm - 7" 100Mm

Nerve Root Retractor Love 3mm 18 Cm - 7" 100Mm

#### Read More

SKU: NHH040
Price: ₹0.00
Stock: instock

Categories: Hand Held Retractor, Spatulas, Neuro & Spine, Open

Surgery, Spatulas

**Tags:** <u>30.46.18</u>

### **Product Description**

Nerve Root Retractor Love 3mm 18 Cm - 7" 100Mm