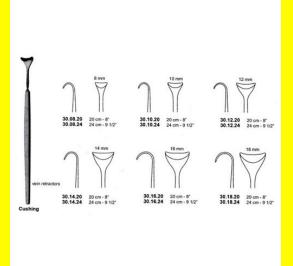

## **Retractor Hand Held Cushing** 124Cm 9 1/2" 16Mm

Retractor Hand Held Cushing 124Cm 9 1/2" 16Mm

Read More

SKU: **BHH110** Price: ₹0.00 Stock: instock

Basic / General, Hand Held Retractor, Spatulas, Categories:

**Spatulas** 

30.16.24 Tags:

## **Product Description**

Retractor Hand Held Cushing 124Cm 9 1/2" 16Mm

# **Retractor Hand Held Cushing** 20Cm 8" 10Mm

Retractor Hand Held Cushing 20Cm 8" 10Mm

Read More

SKU: **BHH075** Price: ₹0.00 Stock: instock

Basic / General, Hand Held Retractor, Spatulas, Categories:

**Spatulas** 

30.10.20 Tags:

Retractor Hand Held Cushing 20Cm 8" 10Mm

# Retractor Hand Held Cushing 20Cm 8" 12Mm

Retractor Hand Held Cushing 20Cm 8" 12Mm

#### Read More

SKU: BHH085
Price: ₹0.00
Stock: instock

Categories: Basic / General, Hand Held Retractor, Spatulas,

Spatulas

**Tags:** <u>30.12.20</u>

## **Product Description**

Retractor Hand Held Cushing 20Cm 8" 12Mm

# Retractor Hand Held Cushing 20Cm 8" 14Mm

Retractor Hand Held Cushing 20Cm 8" 14Mm

#### Read More

SKU: BHH095
Price: ₹0.00
Stock: instock

Categories: Spatules, Basic / General, Hand Held Retractor,

**Spatulas** 

**Tags:** <u>30.14.20</u>

## **Product Description**

Retractor Hand Held Cushing 20Cm 8" 14Mm

## **Retractor Hand Held Cushing** 20Cm 8" 16Mm

Retractor Hand Held Cushing 20Cm 8" 16Mm

#### Read More

SKU: **BHH105** Price: ₹0.00 Stock: instock

Categories: Basic / General, Hand Held Retractor, Spatulas,

**Spatulas** 

30.16.20 Tags:

#### **Product Description**

Retractor Hand Held Cushing 20Cm 8" 16Mm

## **Retractor Hand Held Cushing** 20Cm 8" 18Mm

Retractor Hand Held Cushing 20Cm 8" 18Mm

#### Read More

SKU: **BHH115** Price: ₹0.00 Stock: instock

Basic / General, Hand Held Retractor, Spatulas, Categories:

**Spatulas** 

30.18.20 Tags:

## **Product Description**

Retractor Hand Held Cushing 20Cm 8" 18Mm

## **Retractor Hand Held Cushing** 20Cm 8" 4 Mm

Retractor Hand Held Cushing 20Cm 8" 4 Mm

#### Read More

SKU: **BHH055** Price: ₹0.00 Stock: instock

Basic / General, Hand Held Retractor, Spatulas, Categories:

**Spatulas** 

**BHH055** Tags:

Retractor Hand Held Cushing 20Cm 8" 4 Mm

# Retractor Hand Held Cushing 20Cm 8" 6 Mm

Retractor Hand Held Cushing 20Cm 8" 6 Mm

#### Read More

SKU: BHH060
Price: ₹0.00
Stock: instock

Categories: Basic / General, Hand Held Retractor, Spatulas,

Spatulas Spatulas

Tags: BHH060

### **Product Description**

Retractor Hand Held Cushing 20Cm 8" 6 Mm

# Retractor Hand Held Cushing 20Cm 8" 8 Mm

Retractor Hand Held Cushing 20Cm 8" 8 Mm

#### Read More

SKU: BHH065
Price: ₹0.00
Stock: instock

Categories: Basic / General, Hand Held Retractor, Spatulas,

**Spatulas** 

**Tags:** 30.08.20

## **Product Description**

Retractor Hand Held Cushing 20Cm 8" 8 Mm

# **Retractor Hand Held Cushing** 24Cm 9 1/2" 10Mm

Retractor Hand Held Cushing 24Cm 9 1/2" 10Mm

#### Read More

SKU: **BHH080** Price: ₹0.00 Stock: instock

Categories: Basic / General, Hand Held Retractor, Spatulas,

**Spatulas** 

30.10.24 Tags:

### **Product Description**

Retractor Hand Held Cushing 24Cm 9 1/2" 10Mm

## **Retractor Hand Held Cushing** 24Cm 9 1/2" 12Mm

Retractor Hand Held Cushing 24Cm 9 1/2" 12Mm

#### Read More

SKU: **BHH090** Price: ₹0.00 Stock: instock

Basic / General, Hand Held Retractor, Spatulas, Categories:

**Spatulas** 

30.12.24 Tags:

## **Product Description**

Retractor Hand Held Cushing 24Cm 9 1/2" 12Mm

# **Retractor Hand Held Cushing** 24Cm 9 1/2" 14Mm

Retractor Hand Held Cushing 24Cm 9 1/2" 14Mm

#### Read More

SKU: **BHH100** Price: ₹0.00 Stock: instock

Basic / General, Hand Held Retractor, Spatulas, Categories:

**Spatulas** 

30.14.24 Tags:

Retractor Hand Held Cushing 24Cm 9 1/2" 14Mm

# Retractor Hand Held Cushing 24Cm 9 1/2" 18Mm

Retractor Hand Held Cushing 24Cm 9 1/2" 18Mm

#### Read More

SKU: BHH120
Price: ₹0.00
Stock: instock

Categories: Basic / General, Hand Held Retractor, Spatulas,

• <u>Spatulas</u>

**Tags:** 30.18.24

## **Product Description**

Retractor Hand Held Cushing 24Cm 9 1/2" 18Mm

# Retractor Hand Held Cushing 24Cm 9 1/2" 8Mm

Retractor Hand Held Cushing 24Cm 9 1/2" 8Mm

#### Read More

SKU: BHH070
Price: ₹0.00
Stock: instock

Categories: Basic / General, Hand Held Retractor, Spatulas,

**Spatulas** 

**Tags:** 30.08.24

## **Product Description**

Retractor Hand Held Cushing 24Cm 9 1/2" 8Mm