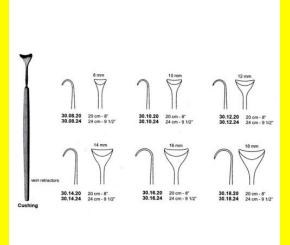

## **Retractor Hand Held Cushing** 124Cm 9 1/2" 16Mm

Retractor Hand Held Cushing 124Cm 9 1/2" 16Mm

Read More

SKU: **BHH110** Price: ₹0.00 Stock: instock

Basic / General, Hand Held Retractor, Spatulas, Categories:

**Spatulas** 

30.16.24 Tags:

## **Product Description**

Retractor Hand Held Cushing 124Cm 9 1/2" 16Mm

# **Retractor Hand Held Cushing** 20Cm 8" 10Mm

Retractor Hand Held Cushing 20Cm 8" 10Mm

Read More

SKU: **BHH075** Price: ₹0.00 Stock: instock

Basic / General, Hand Held Retractor, Spatulas, Categories:

**Spatulas** 

30.10.20 Tags:

Retractor Hand Held Cushing 20Cm 8" 10Mm

# Retractor Hand Held Cushing 20Cm 8" 12Mm

Retractor Hand Held Cushing 20Cm 8" 12Mm

#### Read More

SKU: BHH085
Price: ₹0.00
Stock: instock

Categories: Basic / General, Hand Held Retractor, Spatulas,

Spatulas

**Tags:** <u>30.12.20</u>

## **Product Description**

Retractor Hand Held Cushing 20Cm 8" 12Mm

# Retractor Hand Held Cushing 20Cm 8" 14Mm

Retractor Hand Held Cushing 20Cm 8" 14Mm

#### Read More

SKU: BHH095
Price: ₹0.00
Stock: instock

Categories: Spatules, Basic / General, Hand Held Retractor,

**Spatulas** 

**Tags:** <u>30.14.20</u>

## **Product Description**

Retractor Hand Held Cushing 20Cm 8" 14Mm

## **Retractor Hand Held Cushing** 20Cm 8" 16Mm

Retractor Hand Held Cushing 20Cm 8" 16Mm

#### Read More

SKU: **BHH105** Price: ₹0.00 Stock: instock

Categories: Basic / General, Hand Held Retractor, Spatulas,

**Spatulas** 

30.16.20 Tags:

#### **Product Description**

Retractor Hand Held Cushing 20Cm 8" 16Mm

## **Retractor Hand Held Cushing** 20Cm 8" 18Mm

Retractor Hand Held Cushing 20Cm 8" 18Mm

#### Read More

SKU: **BHH115** Price: ₹0.00 Stock: instock

Basic / General, Hand Held Retractor, Spatulas, Categories:

**Spatulas** 

30.18.20 Tags:

## **Product Description**

Retractor Hand Held Cushing 20Cm 8" 18Mm

## **Retractor Hand Held Cushing** 20Cm 8" 4 Mm

Retractor Hand Held Cushing 20Cm 8" 4 Mm

#### Read More

SKU: **BHH055** Price: ₹0.00 Stock: instock

Basic / General, Hand Held Retractor, Spatulas, Categories:

**Spatulas** 

**BHH055** Tags:

Retractor Hand Held Cushing 20Cm 8" 4 Mm

# Retractor Hand Held Cushing 20Cm 8" 6 Mm

Retractor Hand Held Cushing 20Cm 8" 6 Mm

#### Read More

SKU: BHH060
Price: ₹0.00
Stock: instock

Categories: Basic / General, Hand Held Retractor, Spatulas,

Spatulas Spatulas

Tags: BHH060

### **Product Description**

Retractor Hand Held Cushing 20Cm 8" 6 Mm

# Retractor Hand Held Cushing 20Cm 8" 8 Mm

Retractor Hand Held Cushing 20Cm 8" 8 Mm

#### Read More

SKU: BHH065
Price: ₹0.00
Stock: instock

Categories: Basic / General, Hand Held Retractor, Spatulas,

**Spatulas** 

**Tags:** 30.08.20

## **Product Description**

Retractor Hand Held Cushing 20Cm 8" 8 Mm

# **Retractor Hand Held Cushing** 24Cm 9 1/2" 10Mm

Retractor Hand Held Cushing 24Cm 9 1/2" 10Mm

#### Read More

SKU: **BHH080** Price: ₹0.00 Stock: instock

Categories: Basic / General, Hand Held Retractor, Spatulas,

**Spatulas** 

30.10.24 Tags:

### **Product Description**

Retractor Hand Held Cushing 24Cm 9 1/2" 10Mm

## **Retractor Hand Held Cushing** 24Cm 9 1/2" 12Mm

Retractor Hand Held Cushing 24Cm 9 1/2" 12Mm

#### Read More

SKU: **BHH090** Price: ₹0.00 Stock: instock

Basic / General, Hand Held Retractor, Spatulas, Categories:

**Spatulas** 

30.12.24 Tags:

## **Product Description**

Retractor Hand Held Cushing 24Cm 9 1/2" 12Mm

# **Retractor Hand Held Cushing** 24Cm 9 1/2" 14Mm

Retractor Hand Held Cushing 24Cm 9 1/2" 14Mm

#### Read More

SKU: **BHH100** Price: ₹0.00 Stock: instock

Basic / General, Hand Held Retractor, Spatulas, Categories:

**Spatulas** 

30.14.24 Tags:

Retractor Hand Held Cushing 24Cm 9 1/2" 14Mm

# Retractor Hand Held Cushing 24Cm 9 1/2" 18Mm

Retractor Hand Held Cushing 24Cm 9 1/2" 18Mm

#### Read More

SKU: BHH120
Price: ₹0.00
Stock: instock

Categories: Basic / General, Hand Held Retractor, Spatulas,

• <u>Spatulas</u>

**Tags:** 30.18.24

## **Product Description**

Retractor Hand Held Cushing 24Cm 9 1/2" 18Mm

# Retractor Hand Held Cushing 24Cm 9 1/2" 8Mm

Retractor Hand Held Cushing 24Cm 9 1/2" 8Mm

#### Read More

SKU: BHH070
Price: ₹0.00
Stock: instock

Categories: Basic / General, Hand Held Retractor, Spatulas,

**Spatulas** 

**Tags:** 30.08.24

## **Product Description**

Retractor Hand Held Cushing 24Cm 9 1/2" 8Mm