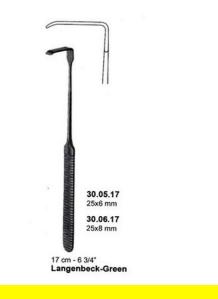

# Retractor Hand Held Langenbeck-Green 17Cm 6 3/4"20 X 6Mm

Retractor Hand Held Langenbeck-Green 17Cm 6 3/4"20 X 6Mm

#### Read More

SKU: BHH015
Price: ₹0.00
Stock: instock

Categories: Basic / General, Hand Held Retractor, Spatulas,

**Spatulas** 

**Tags:** 30.05.17

## **Product Description**

Retractor Hand Held Langenbeck-Green 17Cm 6 3/4"20 X 6Mm

# Retractor Hand Held Langenbeck-Green 17Cm 6 3/4"25 X 8Mm

Retractor Hand Held Langenbeck-Green 17Cm 6 3/4"25 X 8Mm

Read More

SKU: BHH020
Price: ₹0.00
Stock: instock

Categories: Basic / General, Hand Held Retractor, Spatulas,

**Spatulas** 

**Tags:** 30.06.17

#### **Product Description**

Retractor Hand Held Langenbeck-Green 17Cm 6 3/4"25 X 8Mm