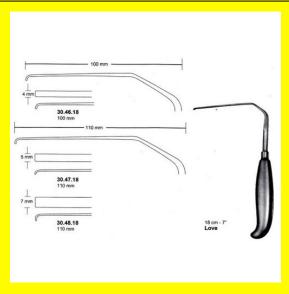

# Nerve Root Retractor Love 3mm 18 Cm - 7" 100Mm

Nerve Root Retractor Love 3mm 18 Cm - 7" 100Mm

### **Product Description**

Nerve Root Retractor Love 3mm 18 Cm - 7" 100Mm

# Nerve Root Retractor Love 5mm 18 Cm - 7" 110Mm

Nerve Root Retractor Love 5mm 18 Cm - 7" 110Mm

Read More

SKU: NHH045
Price: ₹0.00
Stock: instock

Categories: Hand Held Retractor, Spatulas, Neuro & Spine, Open

#### **Product Description**

Nerve Root Retractor Love 5mm 18 Cm - 7" 110Mm

# Nerve Root Retractor Love 7mm 18 Cm - 7" 110Mm

Nerve Root Retractor Love 7mm 18 Cm - 7" 110Mm

#### Read More

SKU: NHH050
Price: ₹0.00
Stock: instock

Categories: Hand Held Retractor, Spatulas, Neuro & Spine, Open

Surgery, Spatulas

**Tags:** 30.48.18

Nerve Root Retractor Love 7mm 18 Cm - 7" 110Mm