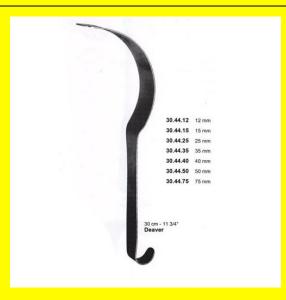

# Retractor Hand Held Deaver 30Mm 11 3/4" 35Mm

Retractor Hand Held Deaver 30Mm 11 3/4" 35Mm

#### Read More

**SKU:** BHH440 **Price:** ₹0.00

Stock: instock

Categories: Basic / General, Hand Held Retractor, Spatulas,

**Spatulas** 

**Tags:** 30.44.35

## **Product Description**

Retractor Hand Held Deaver 30Mm 11 3/4" 35Mm