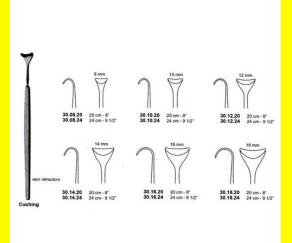

# **Retractor Hand Held Cushing** 20Cm 8" 10Mm

Retractor Hand Held Cushing 20Cm 8" 10Mm

Read More

SKU: **BHH075** Price: ₹0.00 Stock: instock

Basic / General, Hand Held Retractor, Spatulas, Categories:

**Spatulas** 

30.10.20 Tags:

Retractor Hand Held Cushing 20Cm 8" 10Mm

# Retractor Hand Held Cushing 20Cm 8" 12Mm

Retractor Hand Held Cushing 20Cm 8" 12Mm

# Retractor Hand Held Cushing 20Cm 8" 14Mm

Retractor Hand Held Cushing 20Cm 8" 14Mm

## **Retractor Hand Held Cushing** 20Cm 8" 16Mm

Retractor Hand Held Cushing 20Cm 8" 16Mm

## **Retractor Hand Held Cushing** 20Cm 8" 18Mm

Retractor Hand Held Cushing 20Cm 8" 18Mm

## **Retractor Hand Held Cushing** 20Cm 8" 4 Mm

Retractor Hand Held Cushing 20Cm 8" 4 Mm

# Retractor Hand Held Cushing 20Cm 8" 6 Mm

Retractor Hand Held Cushing 20Cm 8" 6 Mm

# Retractor Hand Held Cushing 20Cm 8" 8 Mm

Retractor Hand Held Cushing 20Cm 8" 8 Mm

# **Retractor Hand Held Cushing** 24Cm 9 1/2" 10Mm

Retractor Hand Held Cushing 24Cm 9 1/2" 10Mm

## **Retractor Hand Held Cushing** 24Cm 9 1/2" 12Mm

Retractor Hand Held Cushing 24Cm 9 1/2" 12Mm

# **Retractor Hand Held Cushing** 24Cm 9 1/2" 14Mm

Retractor Hand Held Cushing 24Cm 9 1/2" 14Mm

# Retractor Hand Held Cushing 24Cm 9 1/2" 18Mm

Retractor Hand Held Cushing 24Cm 9 1/2" 18Mm

# Retractor Hand Held Cushing 24Cm 9 1/2" 8Mm

Retractor Hand Held Cushing 24Cm 9 1/2" 8Mm