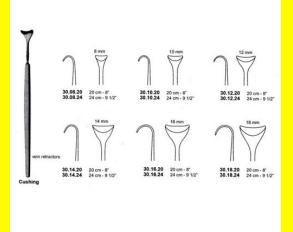

## **Retractor Hand Held Cushing** 124Cm 9 1/2" 16Mm

Retractor Hand Held Cushing 124Cm 9 1/2" 16Mm

Read More

SKU: **BHH110** Price: ₹0.00 Stock: instock

Basic / General, Hand Held Retractor, Spatulas, Categories:

**Spatulas** 

30.16.24 Tags:

## **Product Description**

Retractor Hand Held Cushing 124Cm 9 1/2" 16Mm

# **Retractor Hand Held Cushing** 20Cm 8" 10Mm

Retractor Hand Held Cushing 20Cm 8" 10Mm

Read More

SKU: **BHH075** Price: ₹0.00 Stock: instock

Basic / General, Hand Held Retractor, Spatulas, Categories:

**Spatulas** 

30.10.20 Tags:

Retractor Hand Held Cushing 20Cm 8" 10Mm

# Retractor Hand Held Cushing 20Cm 8" 12Mm

Retractor Hand Held Cushing 20Cm 8" 12Mm

#### Read More

SKU: BHH085
Price: ₹0.00
Stock: instock

Categories: Basic / General, Hand Held Retractor, Spatulas,

Spatulas

**Tags:** <u>30.12.20</u>

## **Product Description**

Retractor Hand Held Cushing 20Cm 8" 12Mm

# Retractor Hand Held Cushing 20Cm 8" 14Mm

Retractor Hand Held Cushing 20Cm 8" 14Mm

#### Read More

SKU: BHH095
Price: ₹0.00
Stock: instock

Categories: Spatules, Basic / General, Hand Held Retractor,

**Spatulas** 

**Tags:** <u>30.14.20</u>

## **Product Description**

Retractor Hand Held Cushing 20Cm 8" 14Mm

## **Retractor Hand Held Cushing** 20Cm 8" 16Mm

Retractor Hand Held Cushing 20Cm 8" 16Mm

#### Read More

SKU: **BHH105** Price: ₹0.00 Stock: instock

Categories: Basic / General, Hand Held Retractor, Spatulas,

**Spatulas** 

30.16.20 Tags:

#### **Product Description**

Retractor Hand Held Cushing 20Cm 8" 16Mm

## **Retractor Hand Held Cushing** 20Cm 8" 18Mm

Retractor Hand Held Cushing 20Cm 8" 18Mm

#### Read More

SKU: **BHH115** Price: ₹0.00 Stock: instock

Basic / General, Hand Held Retractor, Spatulas, Categories:

**Spatulas** 

30.18.20 Tags:

## **Product Description**

Retractor Hand Held Cushing 20Cm 8" 18Mm

## **Retractor Hand Held Cushing** 20Cm 8" 4 Mm

Retractor Hand Held Cushing 20Cm 8" 4 Mm

#### Read More

SKU: **BHH055** Price: ₹0.00 Stock: instock

Basic / General, Hand Held Retractor, Spatulas, Categories:

**Spatulas** 

**BHH055** Tags:

Retractor Hand Held Cushing 20Cm 8" 4 Mm

# Retractor Hand Held Cushing 20Cm 8" 6 Mm

Retractor Hand Held Cushing 20Cm 8" 6 Mm

#### Read More

SKU: BHH060
Price: ₹0.00
Stock: instock

Categories: Basic / General, Hand Held Retractor, Spatulas,

Spatulas Spatulas

Tags: BHH060

### **Product Description**

Retractor Hand Held Cushing 20Cm 8" 6 Mm

# Retractor Hand Held Cushing 20Cm 8" 8 Mm

Retractor Hand Held Cushing 20Cm 8" 8 Mm

#### Read More

SKU: BHH065
Price: ₹0.00
Stock: instock

Categories: Basic / General, Hand Held Retractor, Spatulas,

**Spatulas** 

**Tags:** 30.08.20

## **Product Description**

Retractor Hand Held Cushing 20Cm 8" 8 Mm

# **Retractor Hand Held Cushing** 24Cm 9 1/2" 10Mm

Retractor Hand Held Cushing 24Cm 9 1/2" 10Mm

#### Read More

SKU: **BHH080** Price: ₹0.00 Stock: instock

Categories: Basic / General, Hand Held Retractor, Spatulas,

**Spatulas** 

30.10.24 Tags:

### **Product Description**

Retractor Hand Held Cushing 24Cm 9 1/2" 10Mm

## **Retractor Hand Held Cushing** 24Cm 9 1/2" 12Mm

Retractor Hand Held Cushing 24Cm 9 1/2" 12Mm

#### Read More

SKU: **BHH090** Price: ₹0.00 Stock: instock

Basic / General, Hand Held Retractor, Spatulas, Categories:

**Spatulas** 

30.12.24 Tags:

## **Product Description**

Retractor Hand Held Cushing 24Cm 9 1/2" 12Mm

# **Retractor Hand Held Cushing** 24Cm 9 1/2" 14Mm

Retractor Hand Held Cushing 24Cm 9 1/2" 14Mm

#### Read More

SKU: **BHH100** Price: ₹0.00 Stock: instock

Basic / General, Hand Held Retractor, Spatulas, Categories:

**Spatulas** 

30.14.24 Tags:

Retractor Hand Held Cushing 24Cm 9 1/2" 14Mm

# Retractor Hand Held Cushing 24Cm 9 1/2" 18Mm

Retractor Hand Held Cushing 24Cm 9 1/2" 18Mm

#### Read More

SKU: BHH120
Price: ₹0.00
Stock: instock

Categories: Basic / General, Hand Held Retractor, Spatulas,

• <u>Spatulas</u>

**Tags:** 30.18.24

## **Product Description**

Retractor Hand Held Cushing 24Cm 9 1/2" 18Mm

# Retractor Hand Held Cushing 24Cm 9 1/2" 8Mm

Retractor Hand Held Cushing 24Cm 9 1/2" 8Mm

#### Read More

SKU: BHH070
Price: ₹0.00
Stock: instock

Categories: Basic / General, Hand Held Retractor, Spatulas,

**Spatulas** 

**Tags:** 30.08.24

## **Product Description**

Retractor Hand Held Cushing 24Cm 9 1/2" 8Mm