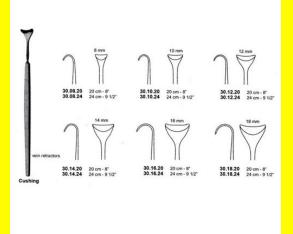

## **Retractor Hand Held Cushing** 124Cm 9 1/2" 16Mm

Retractor Hand Held Cushing 124Cm 9 1/2" 16Mm

Read More

SKU: **BHH110** Price: ₹0.00 Stock: instock

Basic / General, Hand Held Retractor, Spatulas, Categories:

**Spatulas** 

30.16.24 Tags:

## **Product Description**

Retractor Hand Held Cushing 124Cm 9 1/2" 16Mm

# **Retractor Hand Held Cushing** 20Cm 8" 10Mm

Retractor Hand Held Cushing 20Cm 8" 10Mm

Read More

SKU: **BHH075** Price: ₹0.00 Stock: instock

Basic / General, Hand Held Retractor, Spatulas, Categories:

**Spatulas** 

30.10.20 Tags:

Retractor Hand Held Cushing 20Cm 8" 10Mm

# Retractor Hand Held Cushing 20Cm 8" 12Mm

Retractor Hand Held Cushing 20Cm 8" 12Mm

#### Read More

SKU: BHH085
Price: ₹0.00
Stock: instock

Categories: Basic / General, Hand Held Retractor, Spatulas,

Spatulas

**Tags:** <u>30.12.20</u>

## **Product Description**

Retractor Hand Held Cushing 20Cm 8" 12Mm

# Retractor Hand Held Cushing 20Cm 8" 14Mm

Retractor Hand Held Cushing 20Cm 8" 14Mm

#### Read More

SKU: BHH095
Price: ₹0.00
Stock: instock

Categories: Spatules, Basic / General, Hand Held Retractor,

**Spatulas** 

**Tags:** <u>30.14.20</u>

## **Product Description**

Retractor Hand Held Cushing 20Cm 8" 14Mm

## **Retractor Hand Held Cushing** 20Cm 8" 16Mm

Retractor Hand Held Cushing 20Cm 8" 16Mm

#### Read More

SKU: **BHH105** Price: ₹0.00 Stock: instock

Categories: Basic / General, Hand Held Retractor, Spatulas,

**Spatulas** 

30.16.20 Tags:

#### **Product Description**

Retractor Hand Held Cushing 20Cm 8" 16Mm

## **Retractor Hand Held Cushing** 20Cm 8" 18Mm

Retractor Hand Held Cushing 20Cm 8" 18Mm

#### Read More

SKU: **BHH115** Price: ₹0.00 Stock: instock

Basic / General, Hand Held Retractor, Spatulas, Categories:

**Spatulas** 

30.18.20 Tags:

## **Product Description**

Retractor Hand Held Cushing 20Cm 8" 18Mm

# **Retractor Hand Held Cushing** 24Cm 9 1/2" 10Mm

Retractor Hand Held Cushing 24Cm 9 1/2" 10Mm

#### Read More

SKU: **BHH080** Price: ₹0.00 Stock: instock

Categories: Basic / General, Hand Held Retractor, Spatulas,

**Spatulas** 

30.10.24 Tags:

### **Product Description**

Retractor Hand Held Cushing 24Cm 9 1/2" 10Mm

## **Retractor Hand Held Cushing** 24Cm 9 1/2" 12Mm

Retractor Hand Held Cushing 24Cm 9 1/2" 12Mm

#### Read More

SKU: **BHH090** Price: ₹0.00 Stock: instock

Basic / General, Hand Held Retractor, Spatulas, Categories:

**Spatulas** 

30.12.24 Tags:

## **Product Description**

Retractor Hand Held Cushing 24Cm 9 1/2" 12Mm

# **Retractor Hand Held Cushing** 24Cm 9 1/2" 14Mm

Retractor Hand Held Cushing 24Cm 9 1/2" 14Mm

#### Read More

SKU: **BHH100** Price: ₹0.00 Stock: instock

Basic / General, Hand Held Retractor, Spatulas, Categories:

**Spatulas** 

30.14.24 Tags:

Retractor Hand Held Cushing 24Cm 9 1/2" 14Mm

# Retractor Hand Held Cushing 24Cm 9 1/2" 18Mm

Retractor Hand Held Cushing 24Cm 9 1/2" 18Mm

#### Read More

SKU: BHH120
Price: ₹0.00
Stock: instock

Categories: Basic / General, Hand Held Retractor, Spatulas,

• <u>Spatulas</u>

**Tags:** 30.18.24

## **Product Description**

Retractor Hand Held Cushing 24Cm 9 1/2" 18Mm

# Retractor Hand Held Cushing 24Cm 9 1/2" 8Mm

Retractor Hand Held Cushing 24Cm 9 1/2" 8Mm

#### Read More

SKU: BHH070
Price: ₹0.00
Stock: instock

Categories: Basic / General, Hand Held Retractor, Spatulas,

**Spatulas** 

**Tags:** 30.08.24

## **Product Description**

Retractor Hand Held Cushing 24Cm 9 1/2" 8Mm