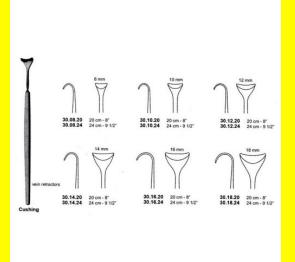

## **Retractor Hand Held Cushing** 124Cm 9 1/2" 16Mm

Retractor Hand Held Cushing 124Cm 9 1/2" 16Mm

Read More

SKU: **BHH110** Price: ₹0.00 Stock: instock

Basic / General, Hand Held Retractor, Spatulas, Categories:

**Spatulas** 

30.16.24 Tags:

## **Product Description**

Retractor Hand Held Cushing 124Cm 9 1/2" 16Mm

# **Retractor Hand Held Cushing** 20Cm 8" 10Mm

Retractor Hand Held Cushing 20Cm 8" 10Mm

Read More

SKU: **BHH075** Price: ₹0.00 Stock: instock

Basic / General, Hand Held Retractor, Spatulas, Categories:

**Spatulas** 

30.10.20 Tags:

Retractor Hand Held Cushing 20Cm 8" 10Mm

# Retractor Hand Held Cushing 20Cm 8" 12Mm

Retractor Hand Held Cushing 20Cm 8" 12Mm

#### Read More

SKU: BHH085
Price: ₹0.00
Stock: instock

Categories: Basic / General, Hand Held Retractor, Spatulas,

Spatulas

**Tags:** <u>30.12.20</u>

## **Product Description**

Retractor Hand Held Cushing 20Cm 8" 12Mm

# Retractor Hand Held Cushing 20Cm 8" 14Mm

Retractor Hand Held Cushing 20Cm 8" 14Mm

#### Read More

SKU: BHH095
Price: ₹0.00
Stock: instock

Categories: Spatules, Basic / General, Hand Held Retractor,

**Spatulas** 

**Tags:** <u>30.14.20</u>

## **Product Description**

Retractor Hand Held Cushing 20Cm 8" 14Mm

## **Retractor Hand Held Cushing** 20Cm 8" 16Mm

Retractor Hand Held Cushing 20Cm 8" 16Mm

#### Read More

SKU: **BHH105** Price: ₹0.00 Stock: instock

Categories: Basic / General, Hand Held Retractor, Spatulas,

**Spatulas** 

30.16.20 Tags:

#### **Product Description**

Retractor Hand Held Cushing 20Cm 8" 16Mm

## **Retractor Hand Held Cushing** 20Cm 8" 18Mm

Retractor Hand Held Cushing 20Cm 8" 18Mm

#### Read More

SKU: **BHH115** Price: ₹0.00 Stock: instock

Basic / General, Hand Held Retractor, Spatulas, Categories:

**Spatulas** 

30.18.20 Tags:

## **Product Description**

Retractor Hand Held Cushing 20Cm 8" 18Mm

## **Retractor Hand Held Cushing** 20Cm 8" 4 Mm

Retractor Hand Held Cushing 20Cm 8" 4 Mm

#### Read More

SKU: **BHH055** Price: ₹0.00 Stock: instock

Basic / General, Hand Held Retractor, Spatulas, Categories:

**Spatulas** 

**BHH055** Tags:

Retractor Hand Held Cushing 20Cm 8" 4 Mm

# Retractor Hand Held Cushing 20Cm 8" 6 Mm

Retractor Hand Held Cushing 20Cm 8" 6 Mm

#### Read More

SKU: BHH060
Price: ₹0.00
Stock: instock

Categories: Basic / General, Hand Held Retractor, Spatulas,

Spatulas Spatulas

Tags: BHH060

### **Product Description**

Retractor Hand Held Cushing 20Cm 8" 6 Mm

# Retractor Hand Held Cushing 20Cm 8" 8 Mm

Retractor Hand Held Cushing 20Cm 8" 8 Mm

#### Read More

SKU: BHH065
Price: ₹0.00
Stock: instock

Categories: Basic / General, Hand Held Retractor, Spatulas,

**Spatulas** 

**Tags:** 30.08.20

## **Product Description**

Retractor Hand Held Cushing 20Cm 8" 8 Mm

# **Retractor Hand Held Cushing** 24Cm 9 1/2" 10Mm

Retractor Hand Held Cushing 24Cm 9 1/2" 10Mm

#### Read More

SKU: **BHH080** Price: ₹0.00 Stock: instock

Categories: Basic / General, Hand Held Retractor, Spatulas,

**Spatulas** 

30.10.24 Tags:

### **Product Description**

Retractor Hand Held Cushing 24Cm 9 1/2" 10Mm

## **Retractor Hand Held Cushing** 24Cm 9 1/2" 12Mm

Retractor Hand Held Cushing 24Cm 9 1/2" 12Mm

#### Read More

SKU: **BHH090** Price: ₹0.00 Stock: instock

Basic / General, Hand Held Retractor, Spatulas, Categories:

**Spatulas** 

30.12.24 Tags:

## **Product Description**

Retractor Hand Held Cushing 24Cm 9 1/2" 12Mm

# **Retractor Hand Held Cushing** 24Cm 9 1/2" 14Mm

Retractor Hand Held Cushing 24Cm 9 1/2" 14Mm

#### Read More

SKU: **BHH100** Price: ₹0.00 Stock: instock

Basic / General, Hand Held Retractor, Spatulas, Categories:

**Spatulas** 

30.14.24 Tags:

Retractor Hand Held Cushing 24Cm 9 1/2" 14Mm

# Retractor Hand Held Cushing 24Cm 9 1/2" 18Mm

Retractor Hand Held Cushing 24Cm 9 1/2" 18Mm

#### Read More

SKU: BHH120
Price: ₹0.00
Stock: instock

Categories: Basic / General, Hand Held Retractor, Spatulas,

• <u>Spatulas</u>

**Tags:** 30.18.24

## **Product Description**

Retractor Hand Held Cushing 24Cm 9 1/2" 18Mm

# Retractor Hand Held Cushing 24Cm 9 1/2" 8Mm

Retractor Hand Held Cushing 24Cm 9 1/2" 8Mm

#### Read More

SKU: BHH070
Price: ₹0.00
Stock: instock

Categories: Basic / General, Hand Held Retractor, Spatulas,

**Spatulas** 

**Tags:** 30.08.24

## **Product Description**

Retractor Hand Held Cushing 24Cm 9 1/2" 8Mm