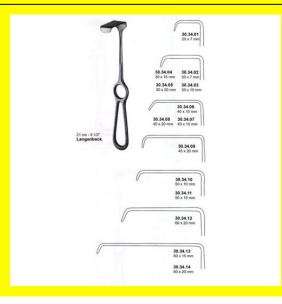

etractor, Spatulas,

**Spatulas** 

**Tags:** 30.37.65

## **Product Description**

Retractor Hand Held Kocher 25Cm 10" 80 X 65Mm



# Retractor Hand Held Koerte 25Cm 10" 25 X 60Mm

Retractor Hand Held Koerte 25Cm 10" 25 X 60Mm

#### Read More

SKU: BHH265
Price: ₹0.00
Stock: instock

Categories: Basic / General, Hand Held Retractor, Spatulas,

**Spatulas** 

**Tags:** 30.32.08

## **Product Description**

Retractor Hand Held Koerte 25Cm 10" 25 X 60Mm



# Retractor Hand Held Langenbeck 21Cm 8 1/2" 25 X 6 Mm

Retractor Hand Held Langenbeck 21Cm 8 1/2" 25 X 6 Mm

#### Read More

SKU: BHH275
Price: ₹0.00
Stock: instock

Categories: Basic / General, Hand Held Retractor, Spatulas,

<u>Spatulas</u>

Tags: BHH275

## **Product Description**

Retractor Hand Held Langenbeck 21Cm 8 1/2" 25 X 6 Mm



# Retractor Hand Held Langenbeck 21Cm 8 1/2" 30 X 10 Mm

Retractor Hand Held Langenbeck 21Cm 8 1/2" 30 X 10 Mm

#### Read More

SKU: BHH290
Price: ₹0.00
Stock: instock

Categories: Basic / General, Hand Held Retractor, Spatulas,

**Spatulas** 

**Tags:** 30.34.06

#### **Product Description**

Retractor Hand Held Langenbeck 21Cm 8 1/2" 30 X 10 Mm



# Retractor Hand Held Langenbeck 21Cm 8 1/2" 35 X 10 Mm

Retractor Hand Held Langenbeck 21Cm 8 1/2" 35 X 10 Mm

#### Read More

SKU: BHH280
Price: ₹0.00
Stock: instock

Categories: Basic / General, Hand Held Retractor, Spatulas,

**Spatulas** 

Tags: BHH280

### **Product Description**

Retractor Hand Held Langenbeck 21Cm 8 1/2" 35 X 10 Mm



# Retractor Hand Held Langenbeck 21Cm 8 1/2" 35 X 15 Mm

Retractor Hand Held Langenbeck 21Cm 8 1/2" 3