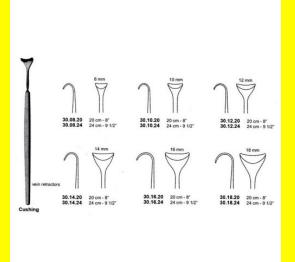

# **Retractor Hand Held Cushing** 20Cm 8" 10Mm

Retractor Hand Held Cushing 20Cm 8" 10Mm

Read More

SKU: **BHH075** Price: ₹0.00 Stock: instock

Basic / General, Hand Held Retractor, Spatulas, Categories:

**Spatulas** 

30.10.20 Tags:

Retractor Hand Held Cushing 20Cm 8" 10Mm

# Retractor Hand Held Cushing 20Cm 8" 12Mm

Retractor Hand Held Cushing 20Cm 8" 12Mm

# Retractor Hand Held Cushing 20Cm 8" 14Mm

Retractor Hand Held Cushing 20Cm 8" 14Mm

## **Retractor Hand Held Cushing** 20Cm 8" 16Mm

Retractor Hand Held Cushing 20Cm 8" 16Mm

## **Retractor Hand Held Cushing** 20Cm 8" 18Mm

Retractor Hand Held Cushing 20Cm 8" 18Mm

# Retractor Hand Held Cushing 20Cm 8" 8 Mm

Retractor Hand Held Cushing 20Cm 8" 8 Mm

# Retractor Hand Held Cushing 24Cm 9 1/2" 10Mm

Retractor Hand Held Cushing 24Cm 9 1/2" 10Mm

Read More

SKU: BHH080
Price: ₹0.00
Stock: instock

Categories: Basic / General, Hand Held Retractor, Spatulas,

**Spatulas** 

# Retractor Hand Held Cushing 24Cm 9 1/2" 12Mm

Retractor Hand Held Cushing 24Cm 9 1/2" 12Mm

# Retractor Hand Held Cushing 24Cm 9 1/2" 14Mm

Retractor Hand Held Cushing 24Cm 9 1/2" 14Mm

# Retractor Hand Held Cushing 24Cm 9 1/2" 18Mm

Retractor Hand Held Cushing 24Cm 9 1/2" 18Mm

# Retractor Hand Held Cushing 24Cm 9 1/2" 8Mm

Retractor Hand Held Cushing 24Cm 9 1/2" 8Mm