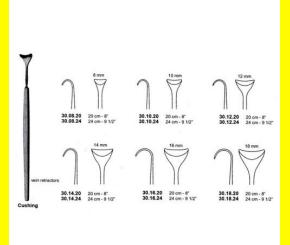

# **Retractor Hand Held Cushing** 20Cm 8" 10Mm

Retractor Hand Held Cushing 20Cm 8" 10Mm

Read More

SKU: **BHH075** Price: ₹0.00 Stock: instock

Basic / General, Hand Held Retractor, Spatulas, Categories:

**Spatulas** 

30.10.20 Tags:

Retractor Hand Held Cushing 20Cm 8" 10Mm

# Retractor Hand Held Cushing 20Cm 8" 12Mm

Retractor Hand Held Cushing 20Cm 8" 12Mm

# Retractor Hand Held Cushing 20Cm 8" 14Mm

Retractor Hand Held Cushing 20Cm 8" 14Mm

## **Retractor Hand Held Cushing** 20Cm 8" 16Mm

Retractor Hand Held Cushing 20Cm 8" 16Mm

## **Retractor Hand Held Cushing** 20Cm 8" 18Mm

Retractor Hand Held Cushing 20Cm 8" 18Mm

# Retractor Hand Held Cushing 20Cm 8" 8 Mm

Retractor Hand Held Cushing 20Cm 8" 8 Mm

# Retractor Hand Held Cushing 24Cm 9 1/2" 10Mm

Retractor Hand Held Cushing 24Cm 9 1/2" 10Mm

Read More

SKU: BHH080
Price: ₹0.00
Stock: instock

Categories: Basic / General, Hand Held Retractor, Spatulas,

**Spatulas** 

# Retractor Hand Held Cushing 24Cm 9 1/2" 12Mm

Retractor Hand Held Cushing 24Cm 9 1/2" 12Mm

# Retractor Hand Held Cushing 24Cm 9 1/2" 14Mm

Retractor Hand Held Cushing 24Cm 9 1/2" 14Mm

# Retractor Hand Held Cushing 24Cm 9 1/2" 18Mm

Retractor Hand Held Cushing 24Cm 9 1/2" 18Mm

# Retractor Hand Held Cushing 24Cm 9 1/2" 8Mm

Retractor Hand Held Cushing 24Cm 9 1/2" 8Mm