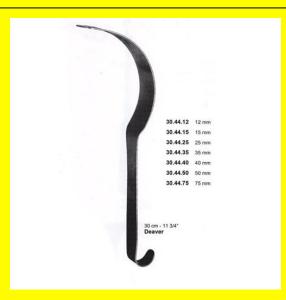

# **Retractor Hand Held Deaver** 30Mm 11 3/4" 12Mm

Retractor Hand Held Deaver 30Mm 11 3/4" 12Mm

Read More

SKU: **BHH425** ₹0.00 Price: Stock: instock

Basic / General, Hand Held Retractor, Spatulas, Categories:

**Spatulas** 

30.44.12 Tags:

## **Product Description**

Retractor Hand Held Deaver 30Mm 11 3/4" 12Mm

# **Retractor Hand Held Deaver** 30Mm 11 3/4" 15Mm

Retractor Hand Held Deaver 30Mm 11 3/4" 15Mm

Read More

SKU: **BHH430** Price: ₹0.00 Stock: instock

Basic / General, Hand Held Retractor, Spatulas, Categories:

**Spatulas** 

30.44.15 Tags:

Retractor Hand Held Deaver 30Mm 11 3/4" 15Mm

# Retractor Hand Held Deaver 30Mm 11 3/4" 25Mm

Retractor Hand Held Deaver 30Mm 11 3/4" 25Mm

#### Read More

**SKU:** BHH435 **Price:** ₹0.00

Stock: instock

Categories: Basic / General, Hand Held Retractor, Spatulas,

Spatulas Spatulas

**Tags:** 30.44.25

## **Product Description**

Retractor Hand Held Deaver 30Mm 11 3/4" 25Mm

# Retractor Hand Held Deaver 30Mm 11 3/4" 35Mm

Retractor Hand Held Deaver 30Mm 11 3/4" 35Mm

#### Read More

**SKU:** BHH440 **Price:** ₹0.00

Stock: instock

Categories: Basic / General, Hand Held Retractor, Spatulas,

**Spatulas** 

**Tags:** 30.44.35

## **Product Description**

Retractor Hand Held Deaver 30Mm 11 3/4" 35Mm

# **Retractor Hand Held Deaver** 30Mm 11 3/4" 40Mm

Retractor Hand Held Deaver 30Mm 11 3/4" 40Mm

#### Read More

SKU: **BHH445** Price: ₹0.00 Stock: instock

Categories: Basic / General, Hand Held Retractor, Spatulas,

**Spatulas** 

Tags: 30.44.40

#### **Product Description**

Retractor Hand Held Deaver 30Mm 11 3/4" 40Mm

## **Retractor Hand Held Deaver** 30Mm 11 3/4" 50Mm

Retractor Hand Held Deaver 30Mm 11 3/4" 50Mm

#### Read More

SKU: **BHH450** ₹0.00 Price: Stock:

Basic / General, Hand Held Retractor, Spatulas, Categories:

**Spatulas** 

30.44.50 Tags:

### **Product Description**

Retractor Hand Held Deaver 30Mm 11 3/4" 50Mm

# **Retractor Hand Held Deaver** 30Mm 11 3/4" 75Mm

Retractor Hand Held Deaver 30Mm 11 3/4" 75Mm

#### Read More

SKU: **BHH455** Price: ₹0.00 Stock: instock

Basic / General, Hand Held Retractor, Spatulas, Categories:

**Spatulas** 

30.44.75 Tags:

Retractor Hand Held Deaver 30Mm 11 3/4" 75Mm