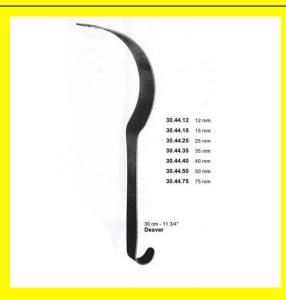

# **Retractor Hand Held Deaver** 30Mm 11 3/4" 12Mm

Retractor Hand Held Deaver 30Mm 11 3/4" 12Mm

Read More

SKU: **BHH425** ₹0.00 Price: Stock: instock

Basic / General, Hand Held Retractor, Spatulas, Categories:

**Spatulas** 

30.44.12 Tags:

## **Product Description**

Retractor Hand Held Deaver 30Mm 11 3/4" 12Mm

# **Retractor Hand Held Deaver** 30Mm 11 3/4" 15Mm

Retractor Hand Held Deaver 30Mm 11 3/4" 15Mm

Read More

SKU: **BHH430** Price: ₹0.00 Stock: instock

Basic / General, Hand Held Retractor, Spatulas, Categories:

**Spatulas** 

30.44.15 Tags:

Retractor Hand Held Deaver 30Mm 11 3/4" 15Mm

# Retractor Hand Held Deaver 30Mm 11 3/4" 25Mm

Retractor Hand Held Deaver 30Mm 11 3/4" 25Mm

#### Read More

**SKU:** BHH435 **Price:** ₹0.00

Stock: instock

Categories: Basic / General, Hand Held Retractor, Spatulas,

Spatulas Spatulas

**Tags:** 30.44.25

## **Product Description**

Retractor Hand Held Deaver 30Mm 11 3/4" 25Mm

# Retractor Hand Held Deaver 30Mm 11 3/4" 35Mm

Retractor Hand Held Deaver 30Mm 11 3/4" 35Mm

#### Read More

**SKU:** BHH440 **Price:** ₹0.00

Stock: instock

Categories: Basic / General, Hand Held Retractor, Spatulas,

**Spatulas** 

**Tags:** 30.44.35

## **Product Description**

Retractor Hand Held Deaver 30Mm 11 3/4" 35Mm

# **Retractor Hand Held Deaver** 30Mm 11 3/4" 40Mm

Retractor Hand Held Deaver 30Mm 11 3/4" 40Mm

#### Read More

SKU: **BHH445** Price: ₹0.00 Stock: instock

Categories: Basic / General, Hand Held Retractor, Spatulas,

**Spatulas** 

Tags: 30.44.40

#### **Product Description**

Retractor Hand Held Deaver 30Mm 11 3/4" 40Mm

## **Retractor Hand Held Deaver** 30Mm 11 3/4" 50Mm

Retractor Hand Held Deaver 30Mm 11 3/4" 50Mm

#### Read More

SKU: **BHH450** ₹0.00 Price: Stock:

Basic / General, Hand Held Retractor, Spatulas, Categories:

**Spatulas** 

30.44.50 Tags:

### **Product Description**

Retractor Hand Held Deaver 30Mm 11 3/4" 50Mm

# **Retractor Hand Held Deaver** 30Mm 11 3/4" 75Mm

Retractor Hand Held Deaver 30Mm 11 3/4" 75Mm

#### Read More

SKU: **BHH455** Price: ₹0.00 Stock: instock

Basic / General, Hand Held Retractor, Spatulas, Categories:

**Spatulas** 

30.44.75 Tags:

Retractor Hand Held Deaver 30Mm 11 3/4" 75Mm