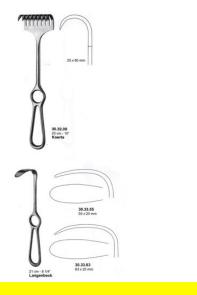

Bone Hook Lambotte 27Cm-10 3/4"

# **Bone Hook Lambotte 27Cm-10** 3/4"

Bone Hook Lambotte 27Cm-10 3/4"

# Retractor Hand Held Langenbeck 21Cm 8 1/2" 25 X 6 Mm

Retractor Hand Held Langenbeck 21Cm 8 1/2" 25 X 6 Mm

#### Read More

SKU: BHH275
Price: ₹0.00
Stock: instock

Categories: Basic / General, Hand Held Retractor, Spatulas,

<u>Spatulas</u>

Tags: BHH275

## **Product Description**

Retractor Hand Held Langenbeck 21Cm 8 1/2" 25 X 6 Mm

# Retractor Hand Held Langenbeck 21Cm 8 1/2" 30 X 10 Mm

Retractor Hand Held Langenbeck 21Cm 8 1/2" 30 X 10 Mm

#### Read More

SKU: BHH290
Price: ₹0.00
Stock: instock

Categories: Basic / General, Hand Held Retractor, Spatulas,

**Spatulas** 

**Tags:** 30.34.06

#### **Product Description**

Retractor Hand Held Langenbeck 21Cm 8 1/2" 30 X 10 Mm