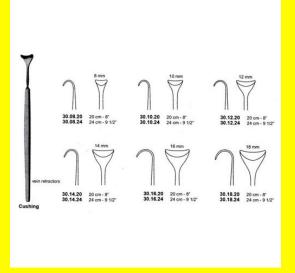

## **Retractor Hand Held Cushing** 124Cm 9 1/2" 16Mm

Retractor Hand Held Cushing 124Cm 9 1/2" 16Mm

Read More

SKU: **BHH110** Price: ₹0.00 Stock: instock

Basic / General, Hand Held Retractor, Spatulas, Categories:

**Spatulas** 

30.16.24 Tags:

## **Product Description**

Retractor Hand Held Cushing 124Cm 9 1/2" 16Mm

# **Retractor Hand Held Cushing** 20Cm 8" 10Mm

Retractor Hand Held Cushing 20Cm 8" 10Mm

Read More

SKU: **BHH075** Price: ₹0.00 Stock: instock

Basic / General, Hand Held Retractor, Spatulas, Categories:

**Spatulas** 

30.10.20 Tags:

Retractor Hand Held Cushing 20Cm 8" 10Mm

# Retractor Hand Held Cushing 20Cm 8" 12Mm

Retractor Hand Held Cushing 20Cm 8" 12Mm

#### Read More

SKU: BHH085
Price: ₹0.00
Stock: instock

Categories: Basic / General, Hand Held Retractor, Spatulas,

<u>Spatulas</u>

**Tags:** 30.12.20

## **Product Description**

Retractor Hand Held Cushing 20Cm 8" 12Mm

# Retractor Hand Held Cushing 20Cm 8" 14Mm

Retractor Hand Held Cushing 20Cm 8" 14Mm

#### Read More

SKU: BHH095
Price: ₹0.00
Stock: instock

Categories: Basic / General, Hand Held Retractor, Spatulas,

**Spatulas** 

**Tags:** <u>30.14.20</u>

## **Product Description**

Retractor Hand Held Cushing 20Cm 8" 14Mm

## **Retractor Hand Held Cushing** 20Cm 8" 16Mm

Retractor Hand Held Cushing 20Cm 8" 16Mm

#### Read More

SKU: **BHH105** Price: ₹0.00 Stock: instock

Categories: Basic / General, Hand Held Retractor, Spatulas,

**Spatulas** 

30.16.20 Tags:

#### **Product Description**

Retractor Hand Held Cushing 20Cm 8" 16Mm

## **Retractor Hand Held Cushing** 20Cm 8" 18Mm

Retractor Hand Held Cushing 20Cm 8" 18Mm

#### Read More

SKU: **BHH115** Price: ₹0.00 Stock: instock

Basic / General, Hand Held Retractor, Spatulas, Categories:

**Spatulas** 

30.18.20 Tags:

## **Product Description**

Retractor Hand Held Cushing 20Cm 8" 18Mm

## **Retractor Hand Held Cushing** 20Cm 8" 4 Mm

Retractor Hand Held Cushing 20Cm 8" 4 Mm

#### Read More

SKU: **BHH055** Price: ₹0.00 Stock: instock

Basic / General, Hand Held Retractor, Spatulas, Categories:

**Spatulas** 

**BHH055** Tags:

Retractor Hand Held Cushing 20Cm 8" 4 Mm

# Retractor Hand Held Cushing 20Cm 8" 6 Mm

Retractor Hand Held Cushing 20Cm 8" 6 Mm

#### Read More

SKU: BHH060
Price: ₹0.00
Stock: instock

Categories: Basic / General, Hand Held Retractor, Spatulas,

Spatulas Spatulas

Tags: BHH060

### **Product Description**

Retractor Hand Held Cushing 20Cm 8" 6 Mm

# Retractor Hand Held Cushing 20Cm 8" 8 Mm

Retractor Hand Held Cushing 20Cm 8" 8 Mm

#### Read More

SKU: BHH065
Price: ₹0.00
Stock: instock

Categories: Basic / General, Hand Held Retractor, Spatulas,

**Spatulas** 

**Tags:** 30.08.20

## **Product Description**

Retractor Hand Held Cushing 20Cm 8" 8 Mm

# Retractor Hand Held Cushing 24Cm 9 1/2" 10Mm

Retractor Hand Held Cushing 24Cm 9 1/2" 10Mm

Read More

SKU: BHH080
Price: ₹0.00
Stock: instock

Categories: Basic / General, Hand Held Retractor, Spatulas,

**Spatulas** 

**Tags:** 30.10.24

#### **Product Description**

Retractor Hand Held Cushing 24Cm 9 1/2" 10Mm

# Retractor Hand Held Cushing 24Cm 9 1/2" 12Mm

Retractor Hand Held Cushing 24Cm 9 1/2" 12Mm

#### Read More

SKU: BHH090
Price: ₹0.00
Stock: instock

Categories: Basic / General, Hand Held Retractor, Spatulas,

<u>Spatulas</u>

**Tags:** 30.12.24

## **Product Description**

Retractor Hand Held Cushing 24Cm 9 1/2" 12Mm

# Retractor Hand Held Cushing 24Cm 9 1/2" 14Mm

Retractor Hand Held Cushing 24Cm 9 1/2" 14Mm

#### Read More

SKU: BHH100
Price: ₹0.00
Stock: instock

Categories: Spatulas, Basic / General, Hand Held Retractor,

**Spatulas** 

**Tags:** 30.14.24

Retractor Hand Held Cushing 24Cm 9 1/2" 14Mm

# Retractor Hand Held Cushing 24Cm 9 1/2" 18Mm

Retractor Hand Held Cushing 24Cm 9 1/2" 18Mm

#### Read More

SKU: BHH120
Price: ₹0.00
Stock: instock

Categories: Basic / General, Hand Held Retractor, Spatulas,

• <u>Spatulas</u>

**Tags:** <u>30.18.24</u>

## **Product Description**

Retractor Hand Held Cushing 24Cm 9 1/2" 18Mm

# Retractor Hand Held Cushing 24Cm 9 1/2" 8Mm

Retractor Hand Held Cushing 24Cm 9 1/2" 8Mm

#### Read More

SKU: BHH070
Price: ₹0.00
Stock: instock

Categories: Basic / General, Hand Held Retractor, Spatulas,

**Spatulas** 

**Tags:** 30.08.24

## **Product Description**

Retractor Hand Held Cushing 24Cm 9 1/2" 8Mm