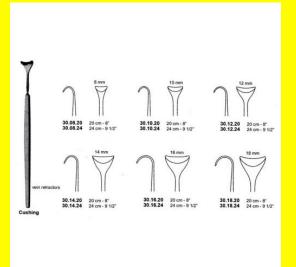

## **Retractor Hand Held Cushing** 124Cm 9 1/2" 16Mm

Retractor Hand Held Cushing 124Cm 9 1/2" 16Mm

Read More

SKU: **BHH110** Price: ₹0.00 Stock: instock

Basic / General, Hand Held Retractor, Spatulas, Categories:

**Spatulas** 

30.16.24 Tags:

## **Product Description**

Retractor Hand Held Cushing 124Cm 9 1/2" 16Mm

# **Retractor Hand Held Cushing** 20Cm 8" 10Mm

Retractor Hand Held Cushing 20Cm 8" 10Mm

Read More

SKU: **BHH075** Price: ₹0.00 Stock: instock

Basic / General, Hand Held Retractor, Spatulas, Categories:

**Spatulas** 

30.10.20 Tags:

Retractor Hand Held Cushing 20Cm 8" 10Mm

# Retractor Hand Held Cushing 20Cm 8" 12Mm

Retractor Hand Held Cushing 20Cm 8" 12Mm

#### Read More

SKU: BHH085
Price: ₹0.00
Stock: instock

Categories: Basic / General, Hand Held Retractor, Spatulas,

<u>Spatulas</u>

**Tags:** 30.12.20

## **Product Description**

Retractor Hand Held Cushing 20Cm 8" 12Mm

# Retractor Hand Held Cushing 20Cm 8" 14Mm

Retractor Hand Held Cushing 20Cm 8" 14Mm

#### Read More

SKU: BHH095
Price: ₹0.00
Stock: instock

Categories: Basic / General, Hand Held Retractor, Spatulas,

**Spatulas** 

**Tags:** <u>30.14.20</u>

## **Product Description**

Retractor Hand Held Cushing 20Cm 8" 14Mm

## **Retractor Hand Held Cushing** 20Cm 8" 16Mm

Retractor Hand Held Cushing 20Cm 8" 16Mm

#### Read More

SKU: **BHH105** Price: ₹0.00 Stock: instock

Categories: Basic / General, Hand Held Retractor, Spatulas,

**Spatulas** 

30.16.20 Tags:

#### **Product Description**

Retractor Hand Held Cushing 20Cm 8" 16Mm

## **Retractor Hand Held Cushing** 20Cm 8" 18Mm

Retractor Hand Held Cushing 20Cm 8" 18Mm

#### Read More

SKU: **BHH115** Price: ₹0.00 Stock: instock

Basic / General, Hand Held Retractor, Spatulas, Categories:

**Spatulas** 

30.18.20 Tags:

## **Product Description**

Retractor Hand Held Cushing 20Cm 8" 18Mm

## **Retractor Hand Held Cushing** 20Cm 8" 4 Mm

Retractor Hand Held Cushing 20Cm 8" 4 Mm

#### Read More

SKU: **BHH055** Price: ₹0.00 Stock: instock

Basic / General, Hand Held Retractor, Spatulas, Categories:

**Spatulas** 

**BHH055** Tags:

Retractor Hand Held Cushing 20Cm 8" 4 Mm

# Retractor Hand Held Cushing 20Cm 8" 6 Mm

Retractor Hand Held Cushing 20Cm 8" 6 Mm

#### Read More

SKU: BHH060
Price: ₹0.00
Stock: instock

Categories: Basic / General, Hand Held Retractor, Spatulas,

Spatulas Spatulas

Tags: BHH060

### **Product Description**

Retractor Hand Held Cushing 20Cm 8" 6 Mm

# Retractor Hand Held Cushing 20Cm 8" 8 Mm

Retractor Hand Held Cushing 20Cm 8" 8 Mm

#### Read More

SKU: BHH065
Price: ₹0.00
Stock: instock

Categories: Basic / General, Hand Held Retractor, Spatulas,

**Spatulas** 

**Tags:** 30.08.20

## **Product Description**

Retractor Hand Held Cushing 20Cm 8" 8 Mm

# Retractor Hand Held Cushing 24Cm 9 1/2" 10Mm

Retractor Hand Held Cushing 24Cm 9 1/2" 10Mm

Read More

SKU: BHH080
Price: ₹0.00
Stock: instock

Categories: Basic / General, Hand Held Retractor, Spatulas,

**Spatulas** 

**Tags:** 30.10.24

#### **Product Description**

Retractor Hand Held Cushing 24Cm 9 1/2" 10Mm

# Retractor Hand Held Cushing 24Cm 9 1/2" 12Mm

Retractor Hand Held Cushing 24Cm 9 1/2" 12Mm

#### Read More

SKU: BHH090
Price: ₹0.00
Stock: instock

Categories: Basic / General, Hand Held Retractor, Spatulas,

<u>Spatulas</u>

**Tags:** 30.12.24

## **Product Description**

Retractor Hand Held Cushing 24Cm 9 1/2" 12Mm

# Retractor Hand Held Cushing 24Cm 9 1/2" 14Mm

Retractor Hand Held Cushing 24Cm 9 1/2" 14Mm

#### Read More

SKU: BHH100
Price: ₹0.00
Stock: instock

Categories: Spatulas, Basic / General, Hand Held Retractor,

**Spatulas** 

**Tags:** 30.14.24

Retractor Hand Held Cushing 24Cm 9 1/2" 14Mm

# Retractor Hand Held Cushing 24Cm 9 1/2" 18Mm

Retractor Hand Held Cushing 24Cm 9 1/2" 18Mm

#### Read More

SKU: BHH120
Price: ₹0.00
Stock: instock

Categories: Basic / General, Hand Held Retractor, Spatulas,

• <u>Spatulas</u>

**Tags:** <u>30.18.24</u>

## **Product Description**

Retractor Hand Held Cushing 24Cm 9 1/2" 18Mm

# Retractor Hand Held Cushing 24Cm 9 1/2" 8Mm

Retractor Hand Held Cushing 24Cm 9 1/2" 8Mm

#### Read More

SKU: BHH070
Price: ₹0.00
Stock: instock

Categories: Basic / General, Hand Held Retractor, Spatulas,

**Spatulas** 

**Tags:** 30.08.24

## **Product Description**

Retractor Hand Held Cushing 24Cm 9 1/2" 8Mm