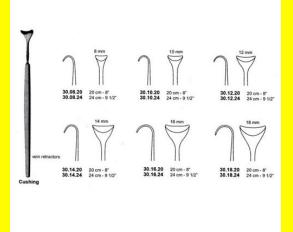

## **Retractor Hand Held Cushing** 124Cm 9 1/2" 16Mm

Retractor Hand Held Cushing 124Cm 9 1/2" 16Mm

Read More

SKU: **BHH110** Price: ₹0.00 Stock: instock

Basic / General, Hand Held Retractor, Spatulas, Categories:

**Spatulas** 

30.16.24 Tags:

## **Product Description**

Retractor Hand Held Cushing 124Cm 9 1/2" 16Mm

# **Retractor Hand Held Cushing** 20Cm 8" 10Mm

Retractor Hand Held Cushing 20Cm 8" 10Mm

Read More

SKU: **BHH075** Price: ₹0.00 Stock: instock

Basic / General, Hand Held Retractor, Spatulas, Categories:

**Spatulas** 

30.10.20 Tags:

Retractor Hand Held Cushing 20Cm 8" 10Mm

# Retractor Hand Held Cushing 20Cm 8" 12Mm

Retractor Hand Held Cushing 20Cm 8" 12Mm

#### Read More

SKU: BHH085
Price: ₹0.00
Stock: instock

Categories: Basic / General, Hand Held Retractor, Spatulas,

<u>Spatulas</u>

**Tags:** 30.12.20

## **Product Description**

Retractor Hand Held Cushing 20Cm 8" 12Mm

# Retractor Hand Held Cushing 20Cm 8" 14Mm

Retractor Hand Held Cushing 20Cm 8" 14Mm

#### Read More

SKU: BHH095
Price: ₹0.00
Stock: instock

Categories: Basic / General, Hand Held Retractor, Spatulas,

**Spatulas** 

**Tags:** <u>30.14.20</u>

## **Product Description**

Retractor Hand Held Cushing 20Cm 8" 14Mm

## **Retractor Hand Held Cushing** 20Cm 8" 16Mm

Retractor Hand Held Cushing 20Cm 8" 16Mm

#### Read More

SKU: **BHH105** Price: ₹0.00 Stock: instock

Categories: Basic / General, Hand Held Retractor, Spatulas,

**Spatulas** 

30.16.20 Tags:

#### **Product Description**

Retractor Hand Held Cushing 20Cm 8" 16Mm

## **Retractor Hand Held Cushing** 20Cm 8" 18Mm

Retractor Hand Held Cushing 20Cm 8" 18Mm

#### Read More

SKU: **BHH115** Price: ₹0.00 Stock: instock

Basic / General, Hand Held Retractor, Spatulas, Categories:

**Spatulas** 

30.18.20 Tags:

## **Product Description**

Retractor Hand Held Cushing 20Cm 8" 18Mm

## **Retractor Hand Held Cushing** 20Cm 8" 4 Mm

Retractor Hand Held Cushing 20Cm 8" 4 Mm

#### Read More

SKU: **BHH055** Price: ₹0.00 Stock: instock

Basic / General, Hand Held Retractor, Spatulas, Categories:

**Spatulas** 

**BHH055** Tags:

Retractor Hand Held Cushing 20Cm 8" 4 Mm

# Retractor Hand Held Cushing 20Cm 8" 6 Mm

Retractor Hand Held Cushing 20Cm 8" 6 Mm

#### Read More

SKU: BHH060
Price: ₹0.00
Stock: instock

Categories: Basic / General, Hand Held Retractor, Spatulas,

Spatulas Spatulas

Tags: BHH060

### **Product Description**

Retractor Hand Held Cushing 20Cm 8" 6 Mm

# Retractor Hand Held Cushing 20Cm 8" 8 Mm

Retractor Hand Held Cushing 20Cm 8" 8 Mm

#### Read More

SKU: BHH065
Price: ₹0.00
Stock: instock

Categories: Basic / General, Hand Held Retractor, Spatulas,

**Spatulas** 

**Tags:** 30.08.20

## **Product Description**

Retractor Hand Held Cushing 20Cm 8" 8 Mm

# Retractor Hand Held Cushing 24Cm 9 1/2" 10Mm

Retractor Hand Held Cushing 24Cm 9 1/2" 10Mm

Read More

SKU: BHH080
Price: ₹0.00
Stock: instock

Categories: Basic / General, Hand Held Retractor, Spatulas,

**Spatulas** 

**Tags:** 30.10.24

#### **Product Description**

Retractor Hand Held Cushing 24Cm 9 1/2" 10Mm

# Retractor Hand Held Cushing 24Cm 9 1/2" 12Mm

Retractor Hand Held Cushing 24Cm 9 1/2" 12Mm

#### Read More

SKU: BHH090
Price: ₹0.00
Stock: instock

Categories: Basic / General, Hand Held Retractor, Spatulas,

<u>Spatulas</u>

**Tags:** 30.12.24

## **Product Description**

Retractor Hand Held Cushing 24Cm 9 1/2" 12Mm

# Retractor Hand Held Cushing 24Cm 9 1/2" 14Mm

Retractor Hand Held Cushing 24Cm 9 1/2" 14Mm

#### Read More

SKU: BHH100
Price: ₹0.00
Stock: instock

Categories: Spatulas, Basic / General, Hand Held Retractor,

**Spatulas** 

**Tags:** 30.14.24

Retractor Hand Held Cushing 24Cm 9 1/2" 14Mm

# Retractor Hand Held Cushing 24Cm 9 1/2" 18Mm

Retractor Hand Held Cushing 24Cm 9 1/2" 18Mm

#### Read More

SKU: BHH120
Price: ₹0.00
Stock: instock

Categories: Basic / General, Hand Held Retractor, Spatulas,

• <u>Spatulas</u>

**Tags:** <u>30.18.24</u>

## **Product Description**

Retractor Hand Held Cushing 24Cm 9 1/2" 18Mm

# Retractor Hand Held Cushing 24Cm 9 1/2" 8Mm

Retractor Hand Held Cushing 24Cm 9 1/2" 8Mm

#### Read More

SKU: BHH070
Price: ₹0.00
Stock: instock

Categories: Basic / General, Hand Held Retractor, Spatulas,

**Spatulas** 

**Tags:** 30.08.24

## **Product Description**

Retractor Hand Held Cushing 24Cm 9 1/2" 8Mm