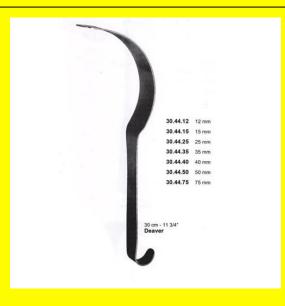

# **Retractor Hand Held Deaver** 30Mm 11 3/4" 12Mm

Retractor Hand Held Deaver 30Mm 11 3/4" 12Mm

Read More

SKU: **BHH425** ₹0.00 Price: Stock: instock

Basic / General, Hand Held Retractor, Spatulas, Categories:

**Spatulas** 

30.44.12 Tags:

## **Product Description**

Retractor Hand Held Deaver 30Mm 11 3/4" 12Mm

# **Retractor Hand Held Deaver** 30Mm 11 3/4" 15Mm

Retractor Hand Held Deaver 30Mm 11 3/4" 15Mm

Read More

SKU: **BHH430** Price: ₹0.00 Stock: instock

Basic / General, Hand Held Retractor, Spatulas, Categories:

**Spatulas** 

30.44.15 Tags:

Retractor Hand Held Deaver 30Mm 11 3/4" 15Mm

# Retractor Hand Held Deaver 30Mm 11 3/4" 25Mm

Retractor Hand Held Deaver 30Mm 11 3/4" 25Mm

#### Read More

**SKU:** BHH435 **Price:** ₹0.00

Stock: instock

Categories: Basic / General, Hand Held Retractor, Spatulas,

Spatulas Spatulas

**Tags:** 30.44.25

## **Product Description**

Retractor Hand Held Deaver 30Mm 11 3/4" 25Mm

# Retractor Hand Held Deaver 30Mm 11 3/4" 35Mm

Retractor Hand Held Deaver 30Mm 11 3/4" 35Mm

#### Read More

**SKU:** BHH440 **Price:** ₹0.00

Stock: instock

Categories: Basic / General, Hand Held Retractor, Spatulas,

**Spatulas** 

**Tags:** 30.44.35

## **Product Description**

Retractor Hand Held Deaver 30Mm 11 3/4" 35Mm

# **Retractor Hand Held Deaver** 30Mm 11 3/4" 40Mm

Retractor Hand Held Deaver 30Mm 11 3/4" 40Mm

#### Read More

SKU: **BHH445** Price: ₹0.00 Stock: instock

Categories: Basic / General, Hand Held Retractor, Spatulas,

**Spatulas** 

Tags: 30.44.40

#### **Product Description**

Retractor Hand Held Deaver 30Mm 11 3/4" 40Mm

## **Retractor Hand Held Deaver** 30Mm 11 3/4" 50Mm

Retractor Hand Held Deaver 30Mm 11 3/4" 50Mm

#### Read More

SKU: **BHH450** ₹0.00 Price: Stock:

Basic / General, Hand Held Retractor, Spatulas, Categories:

**Spatulas** 

30.44.50 Tags:

### **Product Description**

Retractor Hand Held Deaver 30Mm 11 3/4" 50Mm

# **Retractor Hand Held Deaver** 30Mm 11 3/4" 75Mm

Retractor Hand Held Deaver 30Mm 11 3/4" 75Mm

#### Read More

SKU: **BHH455** Price: ₹0.00 Stock: instock

Basic / General, Hand Held Retractor, Spatulas, Categories:

**Spatulas** 

30.44.75 Tags:

Retractor Hand Held Deaver 30Mm 11 3/4" 75Mm