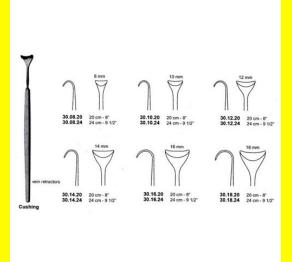

## **Retractor Hand Held Cushing** 124Cm 9 1/2" 16Mm

Retractor Hand Held Cushing 124Cm 9 1/2" 16Mm

Read More

SKU: **BHH110** Price: ₹0.00 Stock: instock

Basic / General, Hand Held Retractor, Spatulas, Categories:

**Spatulas** 

30.16.24 Tags:

## **Product Description**

Retractor Hand Held Cushing 124Cm 9 1/2" 16Mm

# **Retractor Hand Held Cushing** 20Cm 8" 10Mm

Retractor Hand Held Cushing 20Cm 8" 10Mm

Read More

SKU: **BHH075** Price: ₹0.00 Stock: instock

Basic / General, Hand Held Retractor, Spatulas, Categories:

**Spatulas** 

30.10.20 Tags:

Retractor Hand Held Cushing 20Cm 8" 10Mm

# Retractor Hand Held Cushing 20Cm 8" 12Mm

Retractor Hand Held Cushing 20Cm 8" 12Mm

#### Read More

SKU: BHH085
Price: ₹0.00
Stock: instock

Categories: Basic / General, Hand Held Retractor, Spatulas,

<u>Spatulas</u>

**Tags:** 30.12.20

## **Product Description**

Retractor Hand Held Cushing 20Cm 8" 12Mm

# Retractor Hand Held Cushing 20Cm 8" 14Mm

Retractor Hand Held Cushing 20Cm 8" 14Mm

#### Read More

SKU: BHH095
Price: ₹0.00
Stock: instock

Categories: Basic / General, Hand Held Retractor, Spatulas,

**Spatulas** 

**Tags:** <u>30.14.20</u>

## **Product Description**

Retractor Hand Held Cushing 20Cm 8" 14Mm

## **Retractor Hand Held Cushing** 20Cm 8" 16Mm

Retractor Hand Held Cushing 20Cm 8" 16Mm

#### Read More

SKU: **BHH105** Price: ₹0.00 Stock: instock

Categories: Basic / General, Hand Held Retractor, Spatulas,

**Spatulas** 

30.16.20 Tags:

#### **Product Description**

Retractor Hand Held Cushing 20Cm 8" 16Mm

## **Retractor Hand Held Cushing** 20Cm 8" 18Mm

Retractor Hand Held Cushing 20Cm 8" 18Mm

#### Read More

SKU: **BHH115** Price: ₹0.00 Stock: instock

Basic / General, Hand Held Retractor, Spatulas, Categories:

**Spatulas** 

30.18.20 Tags:

## **Product Description**

Retractor Hand Held Cushing 20Cm 8" 18Mm

## **Retractor Hand Held Cushing** 20Cm 8" 4 Mm

Retractor Hand Held Cushing 20Cm 8" 4 Mm

#### Read More

SKU: **BHH055** Price: ₹0.00 Stock: instock

Basic / General, Hand Held Retractor, Spatulas, Categories:

**Spatulas** 

**BHH055** Tags:

Retractor Hand Held Cushing 20Cm 8" 4 Mm

# Retractor Hand Held Cushing 20Cm 8" 6 Mm

Retractor Hand Held Cushing 20Cm 8" 6 Mm

#### Read More

SKU: BHH060
Price: ₹0.00
Stock: instock

Categories: Basic / General, Hand Held Retractor, Spatulas,

Spatulas Spatulas

Tags: BHH060

### **Product Description**

Retractor Hand Held Cushing 20Cm 8" 6 Mm

# Retractor Hand Held Cushing 20Cm 8" 8 Mm

Retractor Hand Held Cushing 20Cm 8" 8 Mm

#### Read More

SKU: BHH065
Price: ₹0.00
Stock: instock

Categories: Basic / General, Hand Held Retractor, Spatulas,

**Spatulas** 

**Tags:** 30.08.20

## **Product Description**

Retractor Hand Held Cushing 20Cm 8" 8 Mm

# Retractor Hand Held Cushing 24Cm 9 1/2" 10Mm

Retractor Hand Held Cushing 24Cm 9 1/2" 10Mm

Read More

SKU: BHH080
Price: ₹0.00
Stock: instock

Categories: Basic / General, Hand Held Retractor, Spatulas,

**Spatulas** 

**Tags:** 30.10.24

#### **Product Description**

Retractor Hand Held Cushing 24Cm 9 1/2" 10Mm

# Retractor Hand Held Cushing 24Cm 9 1/2" 12Mm

Retractor Hand Held Cushing 24Cm 9 1/2" 12Mm

#### Read More

SKU: BHH090
Price: ₹0.00
Stock: instock

Categories: Basic / General, Hand Held Retractor, Spatulas,

<u>Spatulas</u>

**Tags:** 30.12.24

## **Product Description**

Retractor Hand Held Cushing 24Cm 9 1/2" 12Mm

# Retractor Hand Held Cushing 24Cm 9 1/2" 14Mm

Retractor Hand Held Cushing 24Cm 9 1/2" 14Mm

#### Read More

SKU: BHH100
Price: ₹0.00
Stock: instock

Categories: Spatulas, Basic / General, Hand Held Retractor,

**Spatulas** 

**Tags:** 30.14.24

Retractor Hand Held Cushing 24Cm 9 1/2" 14Mm

# Retractor Hand Held Cushing 24Cm 9 1/2" 18Mm

Retractor Hand Held Cushing 24Cm 9 1/2" 18Mm

#### Read More

SKU: BHH120
Price: ₹0.00
Stock: instock

Categories: Basic / General, Hand Held Retractor, Spatulas,

• <u>Spatulas</u>

**Tags:** <u>30.18.24</u>

## **Product Description**

Retractor Hand Held Cushing 24Cm 9 1/2" 18Mm

# Retractor Hand Held Cushing 24Cm 9 1/2" 8Mm

Retractor Hand Held Cushing 24Cm 9 1/2" 8Mm

#### Read More

SKU: BHH070
Price: ₹0.00
Stock: instock

Categories: Basic / General, Hand Held Retractor, Spatulas,

**Spatulas** 

**Tags:** 30.08.24

## **Product Description**

Retractor Hand Held Cushing 24Cm 9 1/2" 8Mm