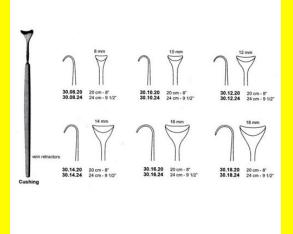

## **Retractor Hand Held Cushing** 124Cm 9 1/2" 16Mm

Retractor Hand Held Cushing 124Cm 9 1/2" 16Mm

Read More

SKU: **BHH110** Price: ₹0.00 Stock: instock

Basic / General, Hand Held Retractor, Spatulas, Categories:

**Spatulas** 

30.16.24 Tags:

## **Product Description**

Retractor Hand Held Cushing 124Cm 9 1/2" 16Mm

# **Retractor Hand Held Cushing** 20Cm 8" 10Mm

Retractor Hand Held Cushing 20Cm 8" 10Mm

Read More

SKU: **BHH075** Price: ₹0.00 Stock: instock

Basic / General, Hand Held Retractor, Spatulas, Categories:

**Spatulas** 

30.10.20 Tags:

Retractor Hand Held Cushing 20Cm 8" 10Mm

# Retractor Hand Held Cushing 20Cm 8" 12Mm

Retractor Hand Held Cushing 20Cm 8" 12Mm

#### Read More

SKU: BHH085
Price: ₹0.00
Stock: instock

Categories: Basic / General, Hand Held Retractor, Spatulas,

<u>Spatulas</u>

**Tags:** 30.12.20

## **Product Description**

Retractor Hand Held Cushing 20Cm 8" 12Mm

# Retractor Hand Held Cushing 20Cm 8" 14Mm

Retractor Hand Held Cushing 20Cm 8" 14Mm

#### Read More

SKU: BHH095
Price: ₹0.00
Stock: instock

Categories: Basic / General, Hand Held Retractor, Spatulas,

**Spatulas** 

**Tags:** <u>30.14.20</u>

## **Product Description**

Retractor Hand Held Cushing 20Cm 8" 14Mm

## **Retractor Hand Held Cushing** 20Cm 8" 16Mm

Retractor Hand Held Cushing 20Cm 8" 16Mm

#### Read More

SKU: **BHH105** Price: ₹0.00 Stock: instock

Categories: Basic / General, Hand Held Retractor, Spatulas,

**Spatulas** 

30.16.20 Tags:

#### **Product Description**

Retractor Hand Held Cushing 20Cm 8" 16Mm

## **Retractor Hand Held Cushing** 20Cm 8" 18Mm

Retractor Hand Held Cushing 20Cm 8" 18Mm

#### Read More

SKU: **BHH115** Price: ₹0.00 Stock: instock

Basic / General, Hand Held Retractor, Spatulas, Categories:

**Spatulas** 

30.18.20 Tags:

## **Product Description**

Retractor Hand Held Cushing 20Cm 8" 18Mm

## **Retractor Hand Held Cushing** 20Cm 8" 4 Mm

Retractor Hand Held Cushing 20Cm 8" 4 Mm

#### Read More

SKU: **BHH055** Price: ₹0.00 Stock: instock

Basic / General, Hand Held Retractor, Spatulas, Categories:

**Spatulas** 

**BHH055** Tags:

Retractor Hand Held Cushing 20Cm 8" 4 Mm

# Retractor Hand Held Cushing 20Cm 8" 6 Mm

Retractor Hand Held Cushing 20Cm 8" 6 Mm

#### Read More

SKU: BHH060
Price: ₹0.00
Stock: instock

Categories: Basic / General, Hand Held Retractor, Spatulas,

Spatulas Spatulas

Tags: BHH060

### **Product Description**

Retractor Hand Held Cushing 20Cm 8" 6 Mm

# Retractor Hand Held Cushing 20Cm 8" 8 Mm

Retractor Hand Held Cushing 20Cm 8" 8 Mm

#### Read More

SKU: BHH065
Price: ₹0.00
Stock: instock

Categories: Basic / General, Hand Held Retractor, Spatulas,

**Spatulas** 

**Tags:** 30.08.20

## **Product Description**

Retractor Hand Held Cushing 20Cm 8" 8 Mm

# Retractor Hand Held Cushing 24Cm 9 1/2" 10Mm

Retractor Hand Held Cushing 24Cm 9 1/2" 10Mm

Read More

SKU: BHH080
Price: ₹0.00
Stock: instock

Categories: Basic / General, Hand Held Retractor, Spatulas,

**Spatulas** 

**Tags:** 30.10.24

#### **Product Description**

Retractor Hand Held Cushing 24Cm 9 1/2" 10Mm

# Retractor Hand Held Cushing 24Cm 9 1/2" 12Mm

Retractor Hand Held Cushing 24Cm 9 1/2" 12Mm

#### Read More

SKU: BHH090
Price: ₹0.00
Stock: instock

Categories: Basic / General, Hand Held Retractor, Spatulas,

<u>Spatulas</u>

**Tags:** 30.12.24

## **Product Description**

Retractor Hand Held Cushing 24Cm 9 1/2" 12Mm

# Retractor Hand Held Cushing 24Cm 9 1/2" 14Mm

Retractor Hand Held Cushing 24Cm 9 1/2" 14Mm

#### Read More

SKU: BHH100
Price: ₹0.00
Stock: instock

Categories: Spatulas, Basic / General, Hand Held Retractor,

**Spatulas** 

**Tags:** 30.14.24

Retractor Hand Held Cushing 24Cm 9 1/2" 14Mm

# Retractor Hand Held Cushing 24Cm 9 1/2" 18Mm

Retractor Hand Held Cushing 24Cm 9 1/2" 18Mm

#### Read More

SKU: BHH120
Price: ₹0.00
Stock: instock

Categories: Basic / General, Hand Held Retractor, Spatulas,

• <u>Spatulas</u>

**Tags:** <u>30.18.24</u>

## **Product Description**

Retractor Hand Held Cushing 24Cm 9 1/2" 18Mm

# Retractor Hand Held Cushing 24Cm 9 1/2" 8Mm

Retractor Hand Held Cushing 24Cm 9 1/2" 8Mm

#### Read More

SKU: BHH070
Price: ₹0.00
Stock: instock

Categories: Basic / General, Hand Held Retractor, Spatulas,

**Spatulas** 

**Tags:** 30.08.24

## **Product Description**

Retractor Hand Held Cushing 24Cm 9 1/2" 8Mm