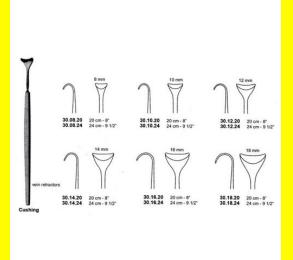

# **Retractor Hand Held Cushing** 20Cm 8" 10Mm

Retractor Hand Held Cushing 20Cm 8" 10Mm

Read More

SKU: **BHH075** Price: ₹0.00 Stock: instock

Basic / General, Hand Held Retractor, Spatulas, Categories:

**Spatulas** 

30.10.20 Tags:

Retractor Hand Held Cushing 20Cm 8" 10Mm

# Retractor Hand Held Cushing 20Cm 8" 12Mm

Retractor Hand Held Cushing 20Cm 8" 12Mm

# Retractor Hand Held Cushing 20Cm 8" 14Mm

Retractor Hand Held Cushing 20Cm 8" 14Mm

## **Retractor Hand Held Cushing** 20Cm 8" 16Mm

Retractor Hand Held Cushing 20Cm 8" 16Mm

## **Retractor Hand Held Cushing** 20Cm 8" 18Mm

Retractor Hand Held Cushing 20Cm 8" 18Mm

# Retractor Hand Held Cushing 20Cm 8" 8 Mm

Retractor Hand Held Cushing 20Cm 8" 8 Mm

# Retractor Hand Held Cushing 24Cm 9 1/2" 10Mm

Retractor Hand Held Cushing 24Cm 9 1/2" 10Mm

Read More

SKU: BHH080
Price: ₹0.00
Stock: instock

Categories: Basic / General, Hand Held Retractor, Spatulas,

**Spatulas** 

# Retractor Hand Held Cushing 24Cm 9 1/2" 12Mm

Retractor Hand Held Cushing 24Cm 9 1/2" 12Mm

# Retractor Hand Held Cushing 24Cm 9 1/2" 14Mm

Retractor Hand Held Cushing 24Cm 9 1/2" 14Mm

# Retractor Hand Held Cushing 24Cm 9 1/2" 18Mm

Retractor Hand Held Cushing 24Cm 9 1/2" 18Mm

# Retractor Hand Held Cushing 24Cm 9 1/2" 8Mm

Retractor Hand Held Cushing 24Cm 9 1/2" 8Mm