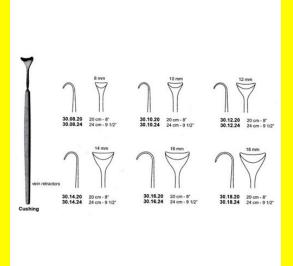

## **Retractor Hand Held Cushing** 124Cm 9 1/2" 16Mm

Retractor Hand Held Cushing 124Cm 9 1/2" 16Mm

Read More

SKU: **BHH110** Price: ₹0.00 Stock: instock

Basic / General, Hand Held Retractor, Spatulas, Categories:

**Spatulas** 

30.16.24 Tags:

## **Product Description**

Retractor Hand Held Cushing 124Cm 9 1/2" 16Mm

# **Retractor Hand Held Cushing** 20Cm 8" 10Mm

Retractor Hand Held Cushing 20Cm 8" 10Mm

Read More

SKU: **BHH075** Price: ₹0.00 Stock: instock

Basic / General, Hand Held Retractor, Spatulas, Categories:

**Spatulas** 

30.10.20 Tags:

Retractor Hand Held Cushing 20Cm 8" 10Mm

# Retractor Hand Held Cushing 20Cm 8" 12Mm

Retractor Hand Held Cushing 20Cm 8" 12Mm

#### Read More

SKU: BHH085
Price: ₹0.00
Stock: instock

Categories: Basic / General, Hand Held Retractor, Spatulas,

<u>Spatulas</u>

**Tags:** 30.12.20

## **Product Description**

Retractor Hand Held Cushing 20Cm 8" 12Mm

# Retractor Hand Held Cushing 20Cm 8" 14Mm

Retractor Hand Held Cushing 20Cm 8" 14Mm

#### Read More

SKU: BHH095
Price: ₹0.00
Stock: instock

Categories: Basic / General, Hand Held Retractor, Spatulas,

**Spatulas** 

**Tags:** <u>30.14.20</u>

## **Product Description**

Retractor Hand Held Cushing 20Cm 8" 14Mm

## **Retractor Hand Held Cushing** 20Cm 8" 16Mm

Retractor Hand Held Cushing 20Cm 8" 16Mm

#### Read More

SKU: **BHH105** Price: ₹0.00 Stock: instock

Categories: Basic / General, Hand Held Retractor, Spatulas,

**Spatulas** 

30.16.20 Tags:

#### **Product Description**

Retractor Hand Held Cushing 20Cm 8" 16Mm

## **Retractor Hand Held Cushing** 20Cm 8" 18Mm

Retractor Hand Held Cushing 20Cm 8" 18Mm

#### Read More

SKU: **BHH115** Price: ₹0.00 Stock: instock

Basic / General, Hand Held Retractor, Spatulas, Categories:

**Spatulas** 

30.18.20 Tags:

## **Product Description**

Retractor Hand Held Cushing 20Cm 8" 18Mm

## **Retractor Hand Held Cushing** 20Cm 8" 4 Mm

Retractor Hand Held Cushing 20Cm 8" 4 Mm

#### Read More

SKU: **BHH055** Price: ₹0.00 Stock: instock

Basic / General, Hand Held Retractor, Spatulas, Categories:

**Spatulas** 

**BHH055** Tags:

Retractor Hand Held Cushing 20Cm 8" 4 Mm

# Retractor Hand Held Cushing 20Cm 8" 6 Mm

Retractor Hand Held Cushing 20Cm 8" 6 Mm

#### Read More

SKU: BHH060
Price: ₹0.00
Stock: instock

Categories: Basic / General, Hand Held Retractor, Spatulas,

Spatulas Spatulas

Tags: BHH060

### **Product Description**

Retractor Hand Held Cushing 20Cm 8" 6 Mm

# Retractor Hand Held Cushing 20Cm 8" 8 Mm

Retractor Hand Held Cushing 20Cm 8" 8 Mm

#### Read More

SKU: BHH065
Price: ₹0.00
Stock: instock

Categories: Basic / General, Hand Held Retractor, Spatulas,

**Spatulas** 

**Tags:** 30.08.20

## **Product Description**

Retractor Hand Held Cushing 20Cm 8" 8 Mm

# Retractor Hand Held Cushing 24Cm 9 1/2" 10Mm

Retractor Hand Held Cushing 24Cm 9 1/2" 10Mm

Read More

SKU: BHH080
Price: ₹0.00
Stock: instock

Categories: Basic / General, Hand Held Retractor, Spatulas,

**Spatulas** 

**Tags:** 30.10.24

#### **Product Description**

Retractor Hand Held Cushing 24Cm 9 1/2" 10Mm

# Retractor Hand Held Cushing 24Cm 9 1/2" 12Mm

Retractor Hand Held Cushing 24Cm 9 1/2" 12Mm

#### Read More

SKU: BHH090
Price: ₹0.00
Stock: instock

Categories: Basic / General, Hand Held Retractor, Spatulas,

<u>Spatulas</u>

**Tags:** 30.12.24

## **Product Description**

Retractor Hand Held Cushing 24Cm 9 1/2" 12Mm

# Retractor Hand Held Cushing 24Cm 9 1/2" 14Mm

Retractor Hand Held Cushing 24Cm 9 1/2" 14Mm

#### Read More

SKU: BHH100
Price: ₹0.00
Stock: instock

Categories: Spatulas, Basic / General, Hand Held Retractor,

**Spatulas** 

**Tags:** 30.14.24

Retractor Hand Held Cushing 24Cm 9 1/2" 14Mm

# Retractor Hand Held Cushing 24Cm 9 1/2" 18Mm

Retractor Hand Held Cushing 24Cm 9 1/2" 18Mm

#### Read More

SKU: BHH120
Price: ₹0.00
Stock: instock

Categories: Basic / General, Hand Held Retractor, Spatulas,

• <u>Spatulas</u>

**Tags:** <u>30.18.24</u>

## **Product Description**

Retractor Hand Held Cushing 24Cm 9 1/2" 18Mm

# Retractor Hand Held Cushing 24Cm 9 1/2" 8Mm

Retractor Hand Held Cushing 24Cm 9 1/2" 8Mm

#### Read More

SKU: BHH070
Price: ₹0.00
Stock: instock

Categories: Basic / General, Hand Held Retractor, Spatulas,

**Spatulas** 

**Tags:** 30.08.24

## **Product Description**

Retractor Hand Held Cushing 24Cm 9 1/2" 8Mm