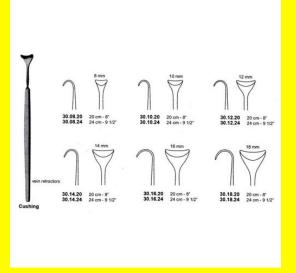

## **Retractor Hand Held Cushing** 124Cm 9 1/2" 16Mm

Retractor Hand Held Cushing 124Cm 9 1/2" 16Mm

Read More

SKU: **BHH110** Price: ₹0.00 Stock: instock

Basic / General, Hand Held Retractor, Spatulas, Categories:

**Spatulas** 

30.16.24 Tags:

## **Product Description**

Retractor Hand Held Cushing 124Cm 9 1/2" 16Mm

# **Retractor Hand Held Cushing** 20Cm 8" 10Mm

Retractor Hand Held Cushing 20Cm 8" 10Mm

Read More

SKU: **BHH075** Price: ₹0.00 Stock: instock

Basic / General, Hand Held Retractor, Spatulas, Categories:

**Spatulas** 

30.10.20 Tags:

Retractor Hand Held Cushing 20Cm 8" 10Mm

# Retractor Hand Held Cushing 20Cm 8" 12Mm

Retractor Hand Held Cushing 20Cm 8" 12Mm

#### Read More

SKU: BHH085
Price: ₹0.00
Stock: instock

Categories: Basic / General, Hand Held Retractor, Spatulas,

<u>Spatulas</u>

**Tags:** 30.12.20

## **Product Description**

Retractor Hand Held Cushing 20Cm 8" 12Mm

# Retractor Hand Held Cushing 20Cm 8" 14Mm

Retractor Hand Held Cushing 20Cm 8" 14Mm

#### Read More

SKU: BHH095
Price: ₹0.00
Stock: instock

Categories: Basic / General, Hand Held Retractor, Spatulas,

**Spatulas** 

**Tags:** <u>30.14.20</u>

## **Product Description**

Retractor Hand Held Cushing 20Cm 8" 14Mm

## **Retractor Hand Held Cushing** 20Cm 8" 16Mm

Retractor Hand Held Cushing 20Cm 8" 16Mm

#### Read More

SKU: **BHH105** Price: ₹0.00 Stock: instock

Categories: Basic / General, Hand Held Retractor, Spatulas,

**Spatulas** 

30.16.20 Tags:

#### **Product Description**

Retractor Hand Held Cushing 20Cm 8" 16Mm

## **Retractor Hand Held Cushing** 20Cm 8" 18Mm

Retractor Hand Held Cushing 20Cm 8" 18Mm

#### Read More

SKU: **BHH115** Price: ₹0.00 Stock: instock

Basic / General, Hand Held Retractor, Spatulas, Categories:

**Spatulas** 

30.18.20 Tags:

## **Product Description**

Retractor Hand Held Cushing 20Cm 8" 18Mm

## **Retractor Hand Held Cushing** 20Cm 8" 4 Mm

Retractor Hand Held Cushing 20Cm 8" 4 Mm

#### Read More

SKU: **BHH055** Price: ₹0.00 Stock: instock

Basic / General, Hand Held Retractor, Spatulas, Categories:

**Spatulas** 

**BHH055** Tags:

Retractor Hand Held Cushing 20Cm 8" 4 Mm

# Retractor Hand Held Cushing 20Cm 8" 6 Mm

Retractor Hand Held Cushing 20Cm 8" 6 Mm

#### Read More

SKU: BHH060
Price: ₹0.00
Stock: instock

Categories: Basic / General, Hand Held Retractor, Spatulas,

Spatulas Spatulas

Tags: BHH060

### **Product Description**

Retractor Hand Held Cushing 20Cm 8" 6 Mm

# Retractor Hand Held Cushing 20Cm 8" 8 Mm

Retractor Hand Held Cushing 20Cm 8" 8 Mm

#### Read More

SKU: BHH065
Price: ₹0.00
Stock: instock

Categories: Basic / General, Hand Held Retractor, Spatulas,

**Spatulas** 

**Tags:** 30.08.20

## **Product Description**

Retractor Hand Held Cushing 20Cm 8" 8 Mm

# Retractor Hand Held Cushing 24Cm 9 1/2" 10Mm

Retractor Hand Held Cushing 24Cm 9 1/2" 10Mm

Read More

SKU: BHH080
Price: ₹0.00
Stock: instock

Categories: Basic / General, Hand Held Retractor, Spatulas,

**Spatulas** 

**Tags:** 30.10.24

#### **Product Description**

Retractor Hand Held Cushing 24Cm 9 1/2" 10Mm

# Retractor Hand Held Cushing 24Cm 9 1/2" 12Mm

Retractor Hand Held Cushing 24Cm 9 1/2" 12Mm

#### Read More

SKU: BHH090
Price: ₹0.00
Stock: instock

Categories: Basic / General, Hand Held Retractor, Spatulas,

<u>Spatulas</u>

**Tags:** 30.12.24

## **Product Description**

Retractor Hand Held Cushing 24Cm 9 1/2" 12Mm

# Retractor Hand Held Cushing 24Cm 9 1/2" 14Mm

Retractor Hand Held Cushing 24Cm 9 1/2" 14Mm

#### Read More

SKU: BHH100
Price: ₹0.00
Stock: instock

Categories: Spatulas, Basic / General, Hand Held Retractor,

**Spatulas** 

**Tags:** 30.14.24

Retractor Hand Held Cushing 24Cm 9 1/2" 14Mm

# Retractor Hand Held Cushing 24Cm 9 1/2" 18Mm

Retractor Hand Held Cushing 24Cm 9 1/2" 18Mm

#### Read More

SKU: BHH120
Price: ₹0.00
Stock: instock

Categories: Basic / General, Hand Held Retractor, Spatulas,

• <u>Spatulas</u>

**Tags:** <u>30.18.24</u>

## **Product Description**

Retractor Hand Held Cushing 24Cm 9 1/2" 18Mm

# Retractor Hand Held Cushing 24Cm 9 1/2" 8Mm

Retractor Hand Held Cushing 24Cm 9 1/2" 8Mm

#### Read More

SKU: BHH070
Price: ₹0.00
Stock: instock

Categories: Basic / General, Hand Held Retractor, Spatulas,

**Spatulas** 

**Tags:** 30.08.24

## **Product Description**

Retractor Hand Held Cushing 24Cm 9 1/2" 8Mm