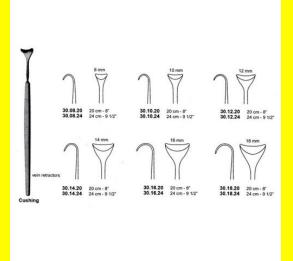

## **Retractor Hand Held Cushing** 124Cm 9 1/2" 16Mm

Retractor Hand Held Cushing 124Cm 9 1/2" 16Mm

Read More

SKU: **BHH110** Price: ₹0.00 Stock: instock

Basic / General, Hand Held Retractor, Spatulas, Categories:

**Spatulas** 

30.16.24 Tags:

## **Product Description**

Retractor Hand Held Cushing 124Cm 9 1/2" 16Mm

# **Retractor Hand Held Cushing** 20Cm 8" 10Mm

Retractor Hand Held Cushing 20Cm 8" 10Mm

Read More

SKU: **BHH075** Price: ₹0.00 Stock: instock

Basic / General, Hand Held Retractor, Spatulas, Categories:

**Spatulas** 

30.10.20 Tags:

Retractor Hand Held Cushing 20Cm 8" 10Mm

# Retractor Hand Held Cushing 20Cm 8" 12Mm

Retractor Hand Held Cushing 20Cm 8" 12Mm

#### Read More

SKU: BHH085
Price: ₹0.00
Stock: instock

Categories: Basic / General, Hand Held Retractor, Spatulas,

<u>Spatulas</u>

**Tags:** 30.12.20

## **Product Description**

Retractor Hand Held Cushing 20Cm 8" 12Mm

# Retractor Hand Held Cushing 20Cm 8" 14Mm

Retractor Hand Held Cushing 20Cm 8" 14Mm

#### Read More

SKU: BHH095
Price: ₹0.00
Stock: instock

Categories: Basic / General, Hand Held Retractor, Spatulas,

**Spatulas** 

**Tags:** <u>30.14.20</u>

## **Product Description**

Retractor Hand Held Cushing 20Cm 8" 14Mm

## **Retractor Hand Held Cushing** 20Cm 8" 16Mm

Retractor Hand Held Cushing 20Cm 8" 16Mm

#### Read More

SKU: **BHH105** Price: ₹0.00 Stock: instock

Categories: Basic / General, Hand Held Retractor, Spatulas,

**Spatulas** 

30.16.20 Tags:

#### **Product Description**

Retractor Hand Held Cushing 20Cm 8" 16Mm

## **Retractor Hand Held Cushing** 20Cm 8" 18Mm

Retractor Hand Held Cushing 20Cm 8" 18Mm

#### Read More

SKU: **BHH115** Price: ₹0.00 Stock: instock

Basic / General, Hand Held Retractor, Spatulas, Categories:

**Spatulas** 

30.18.20 Tags:

## **Product Description**

Retractor Hand Held Cushing 20Cm 8" 18Mm

## **Retractor Hand Held Cushing** 20Cm 8" 4 Mm

Retractor Hand Held Cushing 20Cm 8" 4 Mm

#### Read More

SKU: **BHH055** Price: ₹0.00 Stock: instock

Basic / General, Hand Held Retractor, Spatulas, Categories:

**Spatulas** 

**BHH055** Tags:

Retractor Hand Held Cushing 20Cm 8" 4 Mm

# Retractor Hand Held Cushing 20Cm 8" 6 Mm

Retractor Hand Held Cushing 20Cm 8" 6 Mm

#### Read More

SKU: BHH060
Price: ₹0.00
Stock: instock

Categories: Basic / General, Hand Held Retractor, Spatulas,

Spatulas Spatulas

Tags: BHH060

### **Product Description**

Retractor Hand Held Cushing 20Cm 8" 6 Mm

# Retractor Hand Held Cushing 20Cm 8" 8 Mm

Retractor Hand Held Cushing 20Cm 8" 8 Mm

#### Read More

SKU: BHH065
Price: ₹0.00
Stock: instock

Categories: Basic / General, Hand Held Retractor, Spatulas,

**Spatulas** 

**Tags:** 30.08.20

## **Product Description**

Retractor Hand Held Cushing 20Cm 8" 8 Mm

# Retractor Hand Held Cushing 24Cm 9 1/2" 10Mm

Retractor Hand Held Cushing 24Cm 9 1/2" 10Mm

Read More

SKU: BHH080
Price: ₹0.00
Stock: instock

Categories: Basic / General, Hand Held Retractor, Spatulas,

**Spatulas** 

**Tags:** 30.10.24

#### **Product Description**

Retractor Hand Held Cushing 24Cm 9 1/2" 10Mm

# Retractor Hand Held Cushing 24Cm 9 1/2" 12Mm

Retractor Hand Held Cushing 24Cm 9 1/2" 12Mm

#### Read More

SKU: BHH090
Price: ₹0.00
Stock: instock

Categories: Basic / General, Hand Held Retractor, Spatulas,

<u>Spatulas</u>

**Tags:** 30.12.24

## **Product Description**

Retractor Hand Held Cushing 24Cm 9 1/2" 12Mm

# Retractor Hand Held Cushing 24Cm 9 1/2" 14Mm

Retractor Hand Held Cushing 24Cm 9 1/2" 14Mm

#### Read More

SKU: BHH100
Price: ₹0.00
Stock: instock

Categories: Spatulas, Basic / General, Hand Held Retractor,

**Spatulas** 

**Tags:** 30.14.24

Retractor Hand Held Cushing 24Cm 9 1/2" 14Mm

# Retractor Hand Held Cushing 24Cm 9 1/2" 18Mm

Retractor Hand Held Cushing 24Cm 9 1/2" 18Mm

#### Read More

SKU: BHH120
Price: ₹0.00
Stock: instock

Categories: Basic / General, Hand Held Retractor, Spatulas,

• <u>Spatulas</u>

**Tags:** <u>30.18.24</u>

## **Product Description**

Retractor Hand Held Cushing 24Cm 9 1/2" 18Mm

# Retractor Hand Held Cushing 24Cm 9 1/2" 8Mm

Retractor Hand Held Cushing 24Cm 9 1/2" 8Mm

#### Read More

SKU: BHH070
Price: ₹0.00
Stock: instock

Categories: Basic / General, Hand Held Retractor, Spatulas,

**Spatulas** 

**Tags:** 30.08.24

## **Product Description**

Retractor Hand Held Cushing 24Cm 9 1/2" 8Mm