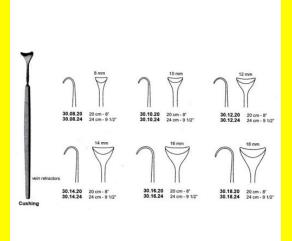

## **Retractor Hand Held Cushing** 124Cm 9 1/2" 16Mm

Retractor Hand Held Cushing 124Cm 9 1/2" 16Mm

Read More

SKU: **BHH110** Price: ₹0.00 Stock: instock

Basic / General, Hand Held Retractor, Spatulas, Categories:

**Spatulas** 

30.16.24 Tags:

## **Product Description**

Retractor Hand Held Cushing 124Cm 9 1/2" 16Mm

# **Retractor Hand Held Cushing** 20Cm 8" 10Mm

Retractor Hand Held Cushing 20Cm 8" 10Mm

Read More

SKU: **BHH075** Price: ₹0.00 Stock: instock

Basic / General, Hand Held Retractor, Spatulas, Categories:

**Spatulas** 

30.10.20 Tags:

Retractor Hand Held Cushing 20Cm 8" 10Mm

# Retractor Hand Held Cushing 20Cm 8" 12Mm

Retractor Hand Held Cushing 20Cm 8" 12Mm

#### Read More

SKU: BHH085
Price: ₹0.00
Stock: instock

Categories: Basic / General, Hand Held Retractor, Spatulas,

<u>Spatulas</u>

**Tags:** 30.12.20

## **Product Description**

Retractor Hand Held Cushing 20Cm 8" 12Mm

# Retractor Hand Held Cushing 20Cm 8" 14Mm

Retractor Hand Held Cushing 20Cm 8" 14Mm

#### Read More

SKU: BHH095
Price: ₹0.00
Stock: instock

Categories: Basic / General, Hand Held Retractor, Spatulas,

**Spatulas** 

**Tags:** <u>30.14.20</u>

## **Product Description**

Retractor Hand Held Cushing 20Cm 8" 14Mm

## **Retractor Hand Held Cushing** 20Cm 8" 16Mm

Retractor Hand Held Cushing 20Cm 8" 16Mm

#### Read More

SKU: **BHH105** Price: ₹0.00 Stock: instock

Categories: Basic / General, Hand Held Retractor, Spatulas,

**Spatulas** 

30.16.20 Tags:

#### **Product Description**

Retractor Hand Held Cushing 20Cm 8" 16Mm

## **Retractor Hand Held Cushing** 20Cm 8" 18Mm

Retractor Hand Held Cushing 20Cm 8" 18Mm

#### Read More

SKU: **BHH115** Price: ₹0.00 Stock: instock

Basic / General, Hand Held Retractor, Spatulas, Categories:

**Spatulas** 

30.18.20 Tags:

## **Product Description**

Retractor Hand Held Cushing 20Cm 8" 18Mm

## **Retractor Hand Held Cushing** 20Cm 8" 4 Mm

Retractor Hand Held Cushing 20Cm 8" 4 Mm

#### Read More

SKU: **BHH055** Price: ₹0.00 Stock: instock

Basic / General, Hand Held Retractor, Spatulas, Categories:

**Spatulas** 

**BHH055** Tags:

Retractor Hand Held Cushing 20Cm 8" 4 Mm

# Retractor Hand Held Cushing 20Cm 8" 6 Mm

Retractor Hand Held Cushing 20Cm 8" 6 Mm

#### Read More

SKU: BHH060
Price: ₹0.00
Stock: instock

Categories: Basic / General, Hand Held Retractor, Spatulas,

Spatulas Spatulas

Tags: BHH060

### **Product Description**

Retractor Hand Held Cushing 20Cm 8" 6 Mm

# Retractor Hand Held Cushing 20Cm 8" 8 Mm

Retractor Hand Held Cushing 20Cm 8" 8 Mm

#### Read More

SKU: BHH065
Price: ₹0.00
Stock: instock

Categories: Basic / General, Hand Held Retractor, Spatulas,

**Spatulas** 

**Tags:** 30.08.20

## **Product Description**

Retractor Hand Held Cushing 20Cm 8" 8 Mm

# Retractor Hand Held Cushing 24Cm 9 1/2" 10Mm

Retractor Hand Held Cushing 24Cm 9 1/2" 10Mm

Read More

SKU: BHH080
Price: ₹0.00
Stock: instock

Categories: Basic / General, Hand Held Retractor, Spatulas,

**Spatulas** 

**Tags:** 30.10.24

#### **Product Description**

Retractor Hand Held Cushing 24Cm 9 1/2" 10Mm

# Retractor Hand Held Cushing 24Cm 9 1/2" 12Mm

Retractor Hand Held Cushing 24Cm 9 1/2" 12Mm

#### Read More

SKU: BHH090
Price: ₹0.00
Stock: instock

Categories: Basic / General, Hand Held Retractor, Spatulas,

<u>Spatulas</u>

**Tags:** 30.12.24

## **Product Description**

Retractor Hand Held Cushing 24Cm 9 1/2" 12Mm

# Retractor Hand Held Cushing 24Cm 9 1/2" 14Mm

Retractor Hand Held Cushing 24Cm 9 1/2" 14Mm

#### Read More

SKU: BHH100
Price: ₹0.00
Stock: instock

Categories: Spatulas, Basic / General, Hand Held Retractor,

**Spatulas** 

**Tags:** 30.14.24

Retractor Hand Held Cushing 24Cm 9 1/2" 14Mm

# Retractor Hand Held Cushing 24Cm 9 1/2" 18Mm

Retractor Hand Held Cushing 24Cm 9 1/2" 18Mm

#### Read More

SKU: BHH120
Price: ₹0.00
Stock: instock

Categories: Basic / General, Hand Held Retractor, Spatulas,

• <u>Spatulas</u>

**Tags:** <u>30.18.24</u>

## **Product Description**

Retractor Hand Held Cushing 24Cm 9 1/2" 18Mm

# Retractor Hand Held Cushing 24Cm 9 1/2" 8Mm

Retractor Hand Held Cushing 24Cm 9 1/2" 8Mm

#### Read More

SKU: BHH070
Price: ₹0.00
Stock: instock

Categories: Basic / General, Hand Held Retractor, Spatulas,

**Spatulas** 

**Tags:** 30.08.24

## **Product Description**

Retractor Hand Held Cushing 24Cm 9 1/2" 8Mm