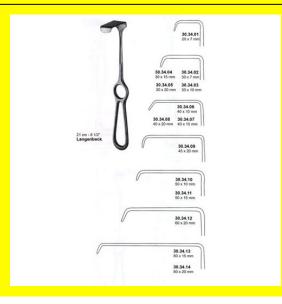

# Retractor Hand Held Langenbeck 21Cm 8 1/2" 35 X 10 Mm

Retractor Hand Held Langenbeck 21Cm 8 1/2" 35 X 10 Mm

#### Read More

SKU: BHH280
Price: ₹0.00
Stock: instock

Categories: Basic / General, Hand Held Retractor, Spatulas,

**Spatulas** 

Tags: BHH280

### **Product Description**

Retractor Hand Held Langenbeck 21Cm 8 1/2" 35 X 10 Mm

# Retractor Hand Held Langenbeck 21Cm 8 1/2" 35 X 15 Mm

Retractor Hand Held Langenbeck 21Cm 8 1/2" 35 X 15 Mm

#### Read More

SKU: BHH285
Price: ₹0.00
Stock: instock

Categories: Basic / General, Hand Held Retractor, Spatulas,

**Spatulas** 

Tags: BHH285

#### **Product Description**

Retractor Hand Held Langenbeck 21Cm 8 1/2" 35 X 15 Mm

# Retractor Hand Held Langenbeck 21Cm 8 1/2" 40 X 20 Mm

Retractor Hand Held Langenbeck 21Cm 8 1/2" 40 X 20 Mm

Read More

SKU: BHH295
Price: ₹0.00
Stock: instock

Categories: Basic / General, Hand Held Retractor, Spatulas,

**Spatulas** 

**Tags:** 30.34.08

## **Product Description**

Retractor Hand Held Langenbeck 21Cm 8 1/2" 40 X 20 Mm

# Retractor Hand Held Langenbeck 21Cm 8 1/2" 50 X 22 Mm

Retractor Hand Held Langenbeck 21Cm 8 1/2" 50 X 22 Mm

#### Read More

SKU: BHH300
Price: ₹0.00
Stock: instock

Categories: Basic / General, Hand Held Retractor, Spatulas,

**Spatulas** 

Tags: BHH300

## **Product Description**

Retractor Hand Held Langenbeck 21Cm 8 1/2" 50 X 22 Mm

# Retractor Hand Held Langenbeck 21Cm 8 1/2" 60 X 25 Mm

Retractor Hand Held Langenbeck 21Cm 8 1/2" 60 X 25 Mm

#### Read More

SKU: BHH305
Price: ₹0.00
Stock: instock

Categories: Basic / General, Hand Held Retractor, Spatulas,

**Spatulas** 

Tags: BHH305

## **Product Description**

Retractor Hand Held Langenbeck 21Cm 8 1/2" 60 X 25 Mm

# Retractor Hand Held Langenbeck 21Cm 8 1/2" 70 X 15 Mm

Retractor Hand Held Langenbeck 21Cm 8 1/2" 70 X 15 Mm

#### Read More

SKU: BHH310
Price: ₹0.00
Stock: instock

Categories: Basic / General, Hand Held Retractor, Spatulas,

**Spatulas** 

**Tags:** <u>BHH310</u>

## **Product Description**

Retractor Hand Held Langenbeck 21Cm 8 1/2" 70 X 15 Mm

# Retractor Hand Held Langenbeck 21Cm 8 1/2" 80 X 16 Mm

Retractor Hand Held Langenbeck 21Cm 8 1/2" 80 X 16 Mm

#### Read More

SKU: BHH315
Price: ₹0.00
Stock: instock

Categories: Basic / General, Hand Held Retractor, Spatulas,

**Spatulas** 

Tags: BHH315

## **Product Description**

Retractor Hand Held Langenbeck 21Cm 8 1/2" 80 X 16 Mm