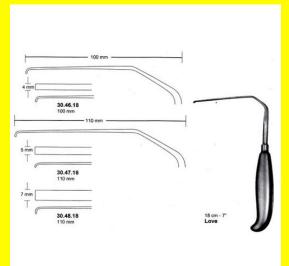

### Nerve Root Retractor Love 3mm 18 Cm - 7" 100Mm

Nerve Root Retractor Love 3mm 18 Cm - 7" 100Mm

| <u>Read More</u>    |                                                                                           |
|---------------------|-------------------------------------------------------------------------------------------|
| SKU:                | NHH040                                                                                    |
| Price:              | ₹0.00                                                                                     |
| Stock:              | instock                                                                                   |
| <b>Categories</b> : | <u>Hand Held Retractor, Spatulas, Neuro &amp; Spine, Open</u><br><u>Surgery, Spatulas</u> |
| Tags:               | <u>30.46.18</u>                                                                           |

#### **Product Description**

Nerve Root Retractor Love 3mm 18 Cm - 7" 100Mm

# Nerve Root Retractor Love 5mm 18 Cm - 7" 110Mm

Nerve Root Retractor Love 5mm 18 Cm - 7" 110Mm

| <u>Read More</u>    |                                                                         |
|---------------------|-------------------------------------------------------------------------|
| SKU:                | NHH045                                                                  |
| Price:              | ₹0.00                                                                   |
| Stock:              | instock                                                                 |
| <b>Categories</b> : | Hand Held Retractor, Spatulas, Neuro & Spine, Open<br>Surgery, Spatulas |
|                     | <u>30.47.18</u>                                                         |

#### **Product Description**

Nerve Root Retractor Love 5mm 18 Cm - 7" 110Mm

# Nerve Root Retractor Love 7mm 18 Cm - 7" 110Mm

Nerve Root Retractor Love 7mm 18 Cm - 7" 110Mm

| Read More          |                                                                                           |
|--------------------|-------------------------------------------------------------------------------------------|
| SKU:               | NHH050                                                                                    |
| Price:             | ₹0.00                                                                                     |
| Stock:             | instock                                                                                   |
| <b>Categories:</b> | <u>Hand Held Retractor, Spatulas, Neuro &amp; Spine, Open</u><br><u>Surgery, Spatulas</u> |
| Tags:              | <u>30.48.18</u>                                                                           |

Nerve Root Retractor Love 7mm 18 Cm - 7" 110Mm