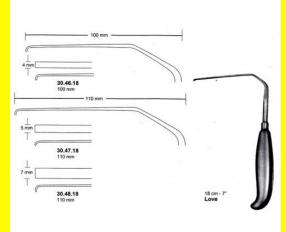

### Nerve Root Retractor Love 3mm 18 Cm - 7" 100Mm

Nerve Root Retractor Love 3mm 18 Cm - 7" 100Mm

| <u>Read More</u>    |                                                                                           |
|---------------------|-------------------------------------------------------------------------------------------|
| SKU:                | NHH040                                                                                    |
| Price:              | ₹0.00                                                                                     |
| Stock:              | instock                                                                                   |
| <b>Categories</b> : | <u>Hand Held Retractor, Spatulas, Neuro &amp; Spine, Open</u><br><u>Surgery, Spatulas</u> |
| Tags:               | <u>30.46.18</u>                                                                           |

#### **Product Description**

Nerve Root Retractor Love 3mm 18 Cm - 7" 100Mm

# Nerve Root Retractor Love 5mm 18 Cm - 7" 110Mm

Nerve Root Retractor Love 5mm 18 Cm - 7" 110Mm

| <u>Read More</u>    |                                                                         |
|---------------------|-------------------------------------------------------------------------|
| SKU:                | NHH045                                                                  |
| Price:              | ₹0.00                                                                   |
| Stock:              | instock                                                                 |
| <b>Categories</b> : | Hand Held Retractor, Spatulas, Neuro & Spine, Open<br>Surgery, Spatulas |
|                     | <u>30.47.18</u>                                                         |

#### **Product Description**

Nerve Root Retractor Love 5mm 18 Cm - 7" 110Mm

# Nerve Root Retractor Love 7mm 18 Cm - 7" 110Mm

Nerve Root Retractor Love 7mm 18 Cm - 7" 110Mm

| Read More          |                                                                                           |
|--------------------|-------------------------------------------------------------------------------------------|
| SKU:               | NHH050                                                                                    |
| Price:             | ₹0.00                                                                                     |
| Stock:             | instock                                                                                   |
| <b>Categories:</b> | <u>Hand Held Retractor, Spatulas, Neuro &amp; Spine, Open</u><br><u>Surgery, Spatulas</u> |
| Tags:              | <u>30.48.18</u>                                                                           |

Nerve Root Retractor Love 7mm 18 Cm - 7" 110Mm