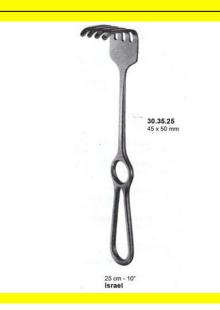

# **Retractor Hand Held Israel** 25Cm 10" 45 X 50Mm

Retractor Hand Held Israel 25Cm 10" 45 X 50Mm

| <u>Read More</u> |                                                                           |
|------------------|---------------------------------------------------------------------------|
| SKU:             | ВНН320                                                                    |
| Price:           | ₹0.00                                                                     |
| Stock:           | instock                                                                   |
| Categories:      | <u>Basic / General, Hand Held Retractor, Spatulas,</u><br><u>Spatulas</u> |
| Tags:            | <u>30.35.25</u>                                                           |

Retractor Hand Held Israel 25Cm 10" 45 X 50Mm