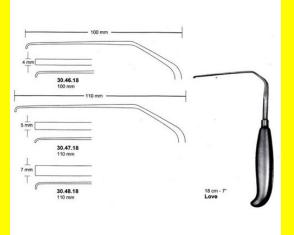

### Nerve Root Retractor Love 3mm 18 Cm - 7" 100Mm

Nerve Root Retractor Love 3mm 18 Cm - 7" 100Mm

| <u>Read More</u>    |                                                                                           |
|---------------------|-------------------------------------------------------------------------------------------|
| SKU:                | NHH040                                                                                    |
| Price:              | ₹0.00                                                                                     |
| Stock:              | instock                                                                                   |
| <b>Categories</b> : | <u>Hand Held Retractor, Spatulas, Neuro &amp; Spine, Open</u><br><u>Surgery, Spatulas</u> |
| Tags:               | <u>30.46.18</u>                                                                           |

#### **Product Description**

Nerve Root Retractor Love 3mm 18 Cm - 7" 100Mm

# Nerve Root Retractor Love 5mm 18 Cm - 7" 110Mm

Nerve Root Retractor Love 5mm 18 Cm - 7" 110Mm

| <u>Read More</u>    |                                                                         |
|---------------------|-------------------------------------------------------------------------|
| SKU:                | NHH045                                                                  |
| Price:              | ₹0.00                                                                   |
| Stock:              | instock                                                                 |
| <b>Categories</b> : | Hand Held Retractor, Spatulas, Neuro & Spine, Open<br>Surgery, Spatulas |
|                     | <u>30.47.18</u>                                                         |

#### **Product Description**

Nerve Root Retractor Love 5mm 18 Cm - 7" 110Mm

# Nerve Root Retractor Love 7mm 18 Cm - 7" 110Mm

Nerve Root Retractor Love 7mm 18 Cm - 7" 110Mm

| Read More          |                                                                                           |
|--------------------|-------------------------------------------------------------------------------------------|
| SKU:               | NHH050                                                                                    |
| Price:             | ₹0.00                                                                                     |
| Stock:             | instock                                                                                   |
| <b>Categories:</b> | <u>Hand Held Retractor, Spatulas, Neuro &amp; Spine, Open</u><br><u>Surgery, Spatulas</u> |
| Tags:              | <u>30.48.18</u>                                                                           |

Nerve Root Retractor Love 7mm 18 Cm - 7" 110Mm