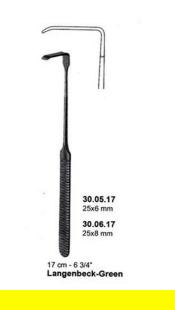

# Retractor Hand Held Langenbeck-Green 17Cm 6 3/4"20 X 6Mm

Retractor Hand Held Langenbeck-Green 17Cm 6 3/4"20 X 6Mm