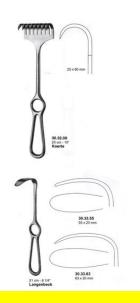

# **Retractor Hand Held Koerte 25Cm 10" 25 X 60Mm**

Retractor Hand Held Koerte 25Cm 10" 25 X 60Mm

| <u>Read More</u>   |                                                                           |
|--------------------|---------------------------------------------------------------------------|
| SKU:               | BHH265                                                                    |
| Price:             | ₹0.00                                                                     |
| Stock:             | instock                                                                   |
| <b>Categories:</b> | <u>Basic / General, Hand Held Retractor, Spatulas,</u><br><u>Spatulas</u> |
| Tags:              | 30.32.08                                                                  |

### **Product Description**

Retractor Hand Held Koerte 25Cm 10" 25 X 60Mm

### Retractor Hand Held Langenbeck 21Cm 8 1/2" 25 X 6 Mm

Retractor Hand Held Langenbeck 21Cm 8 1/2" 25 X 6 Mm

| <u>Read More</u>    |                                                                           |
|---------------------|---------------------------------------------------------------------------|
| SKU:                | BHH275                                                                    |
| Price:              | ₹0.00                                                                     |
| Stock:              |                                                                           |
| <b>Categories</b> : | <u>Basic / General, Hand Held Retractor, Spatulas,</u><br><u>Spatulas</u> |
| Tags:               | <u>BHH275</u>                                                             |

#### **Product Description**

Retractor Hand Held Langenbeck 21Cm 8 1/2" 25 X 6 Mm