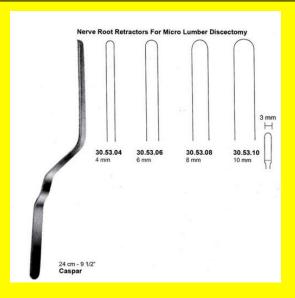

# Nerve Root Retractr For Micro Lumber Discectomy Casper 24 Cm - 9 1/2" 6Mm

Nerve Root Retractr For Micro Lumber Discectomy Casper 24 Cm - 9 1/2" 6Mm

| Read More          |                                                                                           |
|--------------------|-------------------------------------------------------------------------------------------|
| SKU:               | NHH095                                                                                    |
| Price:             | ₹0.00                                                                                     |
| Stock:             | instock                                                                                   |
| <b>Categories:</b> | <u>Hand Held Retractor, Spatulas, Neuro &amp; Spine, Open</u><br><u>Surgery, Spatulas</u> |
| Tags:              | <u>30.53.06</u>                                                                           |

#### **Product Description**

Nerve Root Retractr For Micro Lumber Discectomy Casper 24 Cm - 9 1/2" 6Mm

R

# Nerve Root Retractr For Micro Lumber Discectomy Casper 24 Cm - 9 1/2" 8Mm

Nerve Root Retractr For Micro Lumber Discectomy Casper 24 Cm - 9 1/2" 8Mm

| <u>Read More</u>    |                                                                         |
|---------------------|-------------------------------------------------------------------------|
| SKU:                | NHH100                                                                  |
| Price:              | ₹0.00                                                                   |
| Stock:              | instock                                                                 |
| <b>Categories</b> : | Hand Held Retractor, Spatulas, Neuro & Spine, Open<br>Surgery, Spatulas |
| Tags:               | <u>30.53.08</u>                                                         |

#### **Product Description**

Nerve Root Retractr For Micro Lumber Discectomy Casper 24 Cm - 9 1/2" 8Mm

R