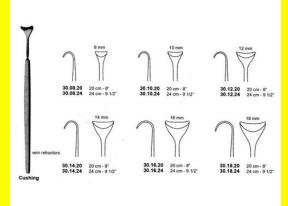

# **Retractor Hand Held Cushing** 124Cm 9 1/2" 16Mm

Retractor Hand Held Cushing 124Cm 9 1/2" 16Mm

| SKU:        | BHH110                                                                    |
|-------------|---------------------------------------------------------------------------|
| Price:      | ₹0.00                                                                     |
| Stock:      | instock                                                                   |
| Categories: | <u>Spatulas, Basic / General, Hand Held Retractor,</u><br><u>Spatulas</u> |
| Tags:       | <u>30.16.24</u>                                                           |
|             |                                                                           |

### **Product Description**

Retractor Hand Held Cushing 124Cm 9 1/2" 16Mm

# **Retractor Hand Held Cushing** 20Cm 8" 10Mm

Retractor Hand Held Cushing 20Cm 8" 10Mm

| Read More          |                                                                           |
|--------------------|---------------------------------------------------------------------------|
| SKU:               | BHH075                                                                    |
| Price:             | ₹0.00                                                                     |
| Stock:             | instock                                                                   |
| <b>Categories:</b> | <u>Basic / General, Hand Held Retractor, Spatulas,</u><br><u>Spatulas</u> |
| Tags:              | <u>30.10.20</u>                                                           |

Retractor Hand Held Cushing 20Cm 8" 10Mm

### **Retractor Hand Held Cushing** 20Cm 8" 12Mm

Retractor Hand Held Cushing 20Cm 8" 12Mm

| Read More   |                                                                           |
|-------------|---------------------------------------------------------------------------|
| SKU:        | BHH085                                                                    |
| Price:      | ₹0.00                                                                     |
| Stock:      | instock                                                                   |
| Categories: | <u>Basic / General, Hand Held Retractor, Spatulas,</u><br><u>Spatulas</u> |
| Tags:       | <u>30.12.20</u>                                                           |

#### **Product Description**

Retractor Hand Held Cushing 20Cm 8" 12Mm

### **Retractor Hand Held Cushing** 20Cm 8" 14Mm

Retractor Hand Held Cushing 20Cm 8" 14Mm

| <u>Read More</u>    |                                                                           |
|---------------------|---------------------------------------------------------------------------|
| SKU:                | BHH095                                                                    |
| Price:              | ₹0.00                                                                     |
| Stock:              | instock                                                                   |
| <b>Categories</b> : | <u>Basic / General, Hand Held Retractor, Spatulas,</u><br><u>Spatulas</u> |
| Tags:               | <u>30.14.20</u>                                                           |

#### **Product Description**

Retractor Hand Held Cushing 20Cm 8" 14Mm

# **Retractor Hand Held Cushing 20Cm 8" 16Mm**

Retractor Hand Held Cushing 20Cm 8" 16Mm

| <u>Read More</u>   |                                                                           |
|--------------------|---------------------------------------------------------------------------|
| SKU:               | BHH105                                                                    |
| Price:             | ₹0.00                                                                     |
| Stock:             | instock                                                                   |
| <b>Categories:</b> | <u>Basic / General, Hand Held Retractor, Spatulas,</u><br><u>Spatulas</u> |
| Tags:              | <u>30.16.20</u>                                                           |

### **Product Description**

Retractor Hand Held Cushing 20Cm 8" 16Mm

# **Retractor Hand Held Cushing** 20Cm 8" 18Mm

Retractor Hand Held Cushing 20Cm 8" 18Mm

| <u>Read</u> | <u>More</u> |   |
|-------------|-------------|---|
| c           |             | п |

C

| SKU:        | BHH115                                                                    |
|-------------|---------------------------------------------------------------------------|
| Price:      | ₹0.00                                                                     |
| Stock:      | instock                                                                   |
| Categories: | <u>Basic / General, Hand Held Retractor, Spatulas,</u><br><u>Spatulas</u> |
| Tags:       |                                                                           |

### **Product Description**

Retractor Hand Held Cushing 20Cm 8" 18Mm

# **Retractor Hand Held Cushing** 24Cm 9 1/2" 10Mm

Retractor Hand Held Cushing 24Cm 9 1/2" 10Mm

| <u>Read More</u>   |                                                                           |
|--------------------|---------------------------------------------------------------------------|
| SKU:               | BHH080                                                                    |
| Price:             | ₹0.00                                                                     |
| Stock:             | instock                                                                   |
| <b>Categories:</b> | <u>Basic / General, Hand Held Retractor, Spatulas,</u><br><u>Spatulas</u> |
| Tags:              | <u>30.10.24</u>                                                           |

### **Product Description**

Retractor Hand Held Cushing 24Cm 9 1/2" 10Mm

# **Retractor Hand Held Cushing** 24Cm 9 1/2" 12Mm

Retractor Hand Held Cushing 24Cm 9 1/2" 12Mm

| SKU:        | ВНН090                                                                    |
|-------------|---------------------------------------------------------------------------|
| Price:      | ₹0.00                                                                     |
| Stock:      | instock                                                                   |
| Categories: | <u>Basic / General, Hand Held Retractor, Spatulas,</u><br><u>Spatulas</u> |
| Tags:       | <u>30.12.24</u>                                                           |

### **Product Description**

Retractor Hand Held Cushing 24Cm 9 1/2" 12Mm

# **Retractor Hand Held Cushing** 24Cm 9 1/2" 14Mm

Retractor Hand Held Cushing 24Cm 9 1/2" 14Mm

| Read More          |                                                                           |
|--------------------|---------------------------------------------------------------------------|
| SKU:               | BHH100                                                                    |
| Price:             | ₹0.00                                                                     |
| Stock:             | instock                                                                   |
| <b>Categories:</b> | <u>Basic / General, Hand Held Retractor, Spatulas,</u><br><u>Spatulas</u> |
| Tags:              | <u>30.14.24</u>                                                           |

Retractor Hand Held Cushing 24Cm 9 1/2" 14Mm

### **Retractor Hand Held Cushing** 24Cm 9 1/2" 18Mm

Retractor Hand Held Cushing 24Cm 9 1/2" 18Mm

| <u>Read More</u> |                                                                           |
|------------------|---------------------------------------------------------------------------|
| SKU:             | BHH120                                                                    |
| Price:           | ₹0.00                                                                     |
| Stock:           | instock                                                                   |
| Categories:      | <u>Basic / General, Hand Held Retractor, Spatulas,</u><br><u>Spatulas</u> |
| Tags:            | <u>30.18.24</u>                                                           |

#### **Product Description**

Retractor Hand Held Cushing 24Cm 9 1/2" 18Mm

### **Retractor Hand Held Cushing** 24Cm 9 1/2" 8Mm

Retractor Hand Held Cushing 24Cm 9 1/2" 8Mm

| <u>lead More</u> |                                                                           |
|------------------|---------------------------------------------------------------------------|
| SKU:             | ВНН070                                                                    |
| Price:           | ₹0.00                                                                     |
| Stock:           | instock                                                                   |
| Categories:      | <u>Basic / General, Hand Held Retractor, Spatulas,</u><br><u>Spatulas</u> |
| Tags:            | <u>30.08.24</u>                                                           |

#### **Product Description**

Retractor Hand Held Cushing 24Cm 9 1/2" 8Mm

(