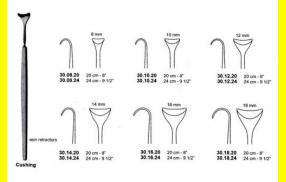

# **Retractor Hand Held Cushing** 124Cm 9 1/2" 16Mm

Retractor Hand Held Cushing 124Cm 9 1/2" 16Mm

| SKU:        | BHH110                                                                    |
|-------------|---------------------------------------------------------------------------|
| Price:      | ₹0.00                                                                     |
| Stock:      | instock                                                                   |
| Categories: | <u>Spatulas, Basic / General, Hand Held Retractor,</u><br><u>Spatulas</u> |
| Tags:       | <u>30.16.24</u>                                                           |
|             |                                                                           |

### **Product Description**

Retractor Hand Held Cushing 124Cm 9 1/2" 16Mm

# **Retractor Hand Held Cushing** 20Cm 8" 10Mm

Retractor Hand Held Cushing 20Cm 8" 10Mm

| Read More          |                                                                           |
|--------------------|---------------------------------------------------------------------------|
| SKU:               | BHH075                                                                    |
| Price:             | ₹0.00                                                                     |
| Stock:             | instock                                                                   |
| <b>Categories:</b> | <u>Basic / General, Hand Held Retractor, Spatulas,</u><br><u>Spatulas</u> |
| Tags:              | <u>30.10.20</u>                                                           |

Retractor Hand Held Cushing 20Cm 8" 10Mm

### **Retractor Hand Held Cushing** 20Cm 8" 12Mm

Retractor Hand Held Cushing 20Cm 8" 12Mm

| Read More   |                                                                           |
|-------------|---------------------------------------------------------------------------|
| SKU:        | BHH085                                                                    |
| Price:      | ₹0.00                                                                     |
| Stock:      | instock                                                                   |
| Categories: | <u>Basic / General, Hand Held Retractor, Spatulas,</u><br><u>Spatulas</u> |
| Tags:       | <u>30.12.20</u>                                                           |

#### **Product Description**

Retractor Hand Held Cushing 20Cm 8" 12Mm

### **Retractor Hand Held Cushing** 20Cm 8" 14Mm

Retractor Hand Held Cushing 20Cm 8" 14Mm

| <u>Read More</u>    |                                                                           |
|---------------------|---------------------------------------------------------------------------|
| SKU:                | BHH095                                                                    |
| Price:              | ₹0.00                                                                     |
| Stock:              | instock                                                                   |
| <b>Categories</b> : | <u>Basic / General, Hand Held Retractor, Spatulas,</u><br><u>Spatulas</u> |
| Tags:               | <u>30.14.20</u>                                                           |

#### **Product Description**

Retractor Hand Held Cushing 20Cm 8" 14Mm

# **Retractor Hand Held Cushing 20Cm 8" 16Mm**

Retractor Hand Held Cushing 20Cm 8" 16Mm

| <u>Read More</u>   |                                                                           |
|--------------------|---------------------------------------------------------------------------|
| SKU:               | BHH105                                                                    |
| Price:             | ₹0.00                                                                     |
| Stock:             | instock                                                                   |
| <b>Categories:</b> | <u>Basic / General, Hand Held Retractor, Spatulas,</u><br><u>Spatulas</u> |
| Tags:              | <u>30.16.20</u>                                                           |

### **Product Description**

Retractor Hand Held Cushing 20Cm 8" 16Mm

# **Retractor Hand Held Cushing** 20Cm 8" 18Mm

Retractor Hand Held Cushing 20Cm 8" 18Mm

| <u>Read</u> | <u>More</u> |   |
|-------------|-------------|---|
| c           |             | п |

C

| SKU:        | BHH115                                                                    |
|-------------|---------------------------------------------------------------------------|
| Price:      | ₹0.00                                                                     |
| Stock:      | instock                                                                   |
| Categories: | <u>Basic / General, Hand Held Retractor, Spatulas,</u><br><u>Spatulas</u> |
| Tags:       |                                                                           |

### **Product Description**

Retractor Hand Held Cushing 20Cm 8" 18Mm

# **Retractor Hand Held Cushing** 24Cm 9 1/2" 10Mm

Retractor Hand Held Cushing 24Cm 9 1/2" 10Mm

| <u>Read More</u>   |                                                                           |
|--------------------|---------------------------------------------------------------------------|
| SKU:               | BHH080                                                                    |
| Price:             | ₹0.00                                                                     |
| Stock:             | instock                                                                   |
| <b>Categories:</b> | <u>Basic / General, Hand Held Retractor, Spatulas,</u><br><u>Spatulas</u> |
| Tags:              | <u>30.10.24</u>                                                           |

### **Product Description**

Retractor Hand Held Cushing 24Cm 9 1/2" 10Mm

# **Retractor Hand Held Cushing** 24Cm 9 1/2" 12Mm

Retractor Hand Held Cushing 24Cm 9 1/2" 12Mm

| SKU:        | ВНН090                                                                    |
|-------------|---------------------------------------------------------------------------|
| Price:      | ₹0.00                                                                     |
| Stock:      | instock                                                                   |
| Categories: | <u>Basic / General, Hand Held Retractor, Spatulas,</u><br><u>Spatulas</u> |
| Tags:       | <u>30.12.24</u>                                                           |

### **Product Description**

Retractor Hand Held Cushing 24Cm 9 1/2" 12Mm

# **Retractor Hand Held Cushing** 24Cm 9 1/2" 14Mm

Retractor Hand Held Cushing 24Cm 9 1/2" 14Mm

| Read More          |                                                                           |
|--------------------|---------------------------------------------------------------------------|
| SKU:               | BHH100                                                                    |
| Price:             | ₹0.00                                                                     |
| Stock:             | instock                                                                   |
| <b>Categories:</b> | <u>Basic / General, Hand Held Retractor, Spatulas,</u><br><u>Spatulas</u> |
| Tags:              | <u>30.14.24</u>                                                           |

Retractor Hand Held Cushing 24Cm 9 1/2" 14Mm

### **Retractor Hand Held Cushing** 24Cm 9 1/2" 18Mm

Retractor Hand Held Cushing 24Cm 9 1/2" 18Mm

| <u>Read More</u> |                                                                           |
|------------------|---------------------------------------------------------------------------|
| SKU:             | BHH120                                                                    |
| Price:           | ₹0.00                                                                     |
| Stock:           | instock                                                                   |
| Categories:      | <u>Basic / General, Hand Held Retractor, Spatulas,</u><br><u>Spatulas</u> |
| Tags:            | <u>30.18.24</u>                                                           |

#### **Product Description**

Retractor Hand Held Cushing 24Cm 9 1/2" 18Mm

### **Retractor Hand Held Cushing** 24Cm 9 1/2" 8Mm

Retractor Hand Held Cushing 24Cm 9 1/2" 8Mm

| <u>lead More</u> |                                                                           |
|------------------|---------------------------------------------------------------------------|
| SKU:             | ВНН070                                                                    |
| Price:           | ₹0.00                                                                     |
| Stock:           | instock                                                                   |
| Categories:      | <u>Basic / General, Hand Held Retractor, Spatulas,</u><br><u>Spatulas</u> |
| Tags:            | <u>30.08.24</u>                                                           |

#### **Product Description**

Retractor Hand Held Cushing 24Cm 9 1/2" 8Mm

(