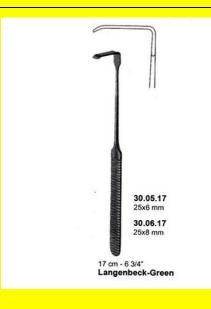

# Retractor Hand Held Langenbeck-Green 17Cm 6 3/4"20 X 6Mm

Retractor Hand Held Langenbeck-Green 17Cm 6 3/4"20 X 6Mm