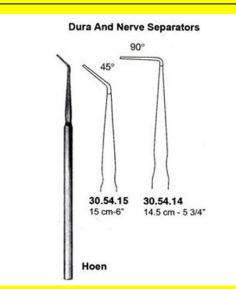

### Dura And Nerve Separators Hoen 14.5 Cm - 5 3/4"

Dura And Nerve Separators Hoen 14.5 Cm - 5 3/4"

| Read More   |                                                                                           |
|-------------|-------------------------------------------------------------------------------------------|
| SKU:        | NHH110                                                                                    |
| Price:      | ₹0.00                                                                                     |
| Stock:      | instock                                                                                   |
| Categories: | <u>Hand Held Retractor, Spatulas, Neuro &amp; Spine, Open</u><br><u>Surgery, Spatulas</u> |
| Tags:       | <u>30.54.14</u>                                                                           |

#### **Product Description**

Dura And Nerve Separators Hoen 14.5 Cm - 5 3/4"

### Dura And Nerve Separators Hoen 15 Cm - 6"

Dura And Nerve Separators Hoen 15 Cm - 6"

| <u>Read More</u> |                                                                                           |
|------------------|-------------------------------------------------------------------------------------------|
| SKU:             | NHH105                                                                                    |
| Price:           | ₹0.00                                                                                     |
| Stock:           | instock                                                                                   |
| Categories:      | <u>Hand Held Retractor, Spatulas, Neuro &amp; Spine, Open</u><br><u>Surgery, Spatulas</u> |
| Tags:            | <u>30.54.15</u>                                                                           |

#### **Product Description**

Dura And Nerve Separators Hoen 15 Cm - 6"