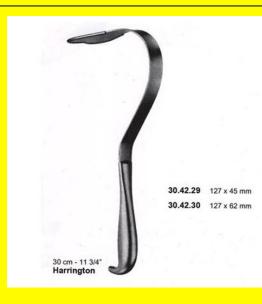

# Retractor Hand Held Harrington 30Cm 11 3/4" 127 X 45Mm

Retractor Hand Held Harrington 30Cm 11 3/4" 127 X 45Mm

| <u>Read More</u>   |                                                                           |
|--------------------|---------------------------------------------------------------------------|
| SKU:               | BHH405                                                                    |
| Price:             | ₹0.00                                                                     |
| Stock:             | instock                                                                   |
| <b>Categories:</b> | <u>Basic / General, Hand Held Retractor, Spatulas,</u><br><u>Spatulas</u> |
| Tags:              | <u>30.42.29</u>                                                           |

#### **Product Description**

Retractor Hand Held Harrington 30Cm 11 3/4" 127 X 45Mm

# Retractor Hand Held Harrington 30Cm 11 3/4" 127 X 62Mm

Retractor Hand Held Harrington 30Cm 11 3/4" 127 X 62Mm

#### Read More

R

| SKU:               | BHH410                                                                    |
|--------------------|---------------------------------------------------------------------------|
| Price:             | ₹0.00                                                                     |
| Stock:             | instock                                                                   |
| <b>Categories:</b> | <u>Basic / General, Hand Held Retractor, Spatulas,</u><br><u>Spatulas</u> |
| Tags:              | 30.42.30                                                                  |

#### **Product Description**

Retractor Hand Held Harrington 30Cm 11 3/4" 127 X 62Mm