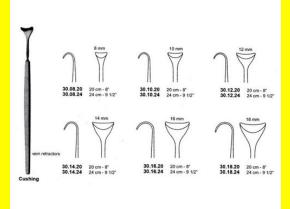

# **Retractor Hand Held Cushing** 124Cm 9 1/2" 16Mm

Retractor Hand Held Cushing 124Cm 9 1/2" 16Mm

| SKU:        | BHH110                                                                    |
|-------------|---------------------------------------------------------------------------|
| Price:      | ₹0.00                                                                     |
| Stock:      | instock                                                                   |
| Categories: | <u>Spatulas, Basic / General, Hand Held Retractor,</u><br><u>Spatulas</u> |
| Tags:       | <u>30.16.24</u>                                                           |
|             |                                                                           |

### **Product Description**

Retractor Hand Held Cushing 124Cm 9 1/2" 16Mm

# **Retractor Hand Held Cushing** 20Cm 8" 10Mm

Retractor Hand Held Cushing 20Cm 8" 10Mm

| Read More          |                                                                           |
|--------------------|---------------------------------------------------------------------------|
| SKU:               | BHH075                                                                    |
| Price:             | ₹0.00                                                                     |
| Stock:             | instock                                                                   |
| <b>Categories:</b> | <u>Basic / General, Hand Held Retractor, Spatulas,</u><br><u>Spatulas</u> |
| Tags:              | <u>30.10.20</u>                                                           |

Retractor Hand Held Cushing 20Cm 8" 10Mm

### **Retractor Hand Held Cushing** 20Cm 8" 12Mm

Retractor Hand Held Cushing 20Cm 8" 12Mm

| Read More   |                                                                           |
|-------------|---------------------------------------------------------------------------|
| SKU:        | BHH085                                                                    |
| Price:      | ₹0.00                                                                     |
| Stock:      | instock                                                                   |
| Categories: | <u>Basic / General, Hand Held Retractor, Spatulas,</u><br><u>Spatulas</u> |
| Tags:       | <u>30.12.20</u>                                                           |

#### **Product Description**

Retractor Hand Held Cushing 20Cm 8" 12Mm

### **Retractor Hand Held Cushing** 20Cm 8" 14Mm

Retractor Hand Held Cushing 20Cm 8" 14Mm

| <u>Read More</u>    |                                                                           |
|---------------------|---------------------------------------------------------------------------|
| SKU:                | BHH095                                                                    |
| Price:              | ₹0.00                                                                     |
| Stock:              | instock                                                                   |
| <b>Categories</b> : | <u>Basic / General, Hand Held Retractor, Spatulas,</u><br><u>Spatulas</u> |
| Tags:               | <u>30.14.20</u>                                                           |

#### **Product Description**

Retractor Hand Held Cushing 20Cm 8" 14Mm

# **Retractor Hand Held Cushing 20Cm 8" 16Mm**

Retractor Hand Held Cushing 20Cm 8" 16Mm

| <u>Read More</u>   |                                                                           |
|--------------------|---------------------------------------------------------------------------|
| SKU:               | BHH105                                                                    |
| Price:             | ₹0.00                                                                     |
| Stock:             | instock                                                                   |
| <b>Categories:</b> | <u>Basic / General, Hand Held Retractor, Spatulas,</u><br><u>Spatulas</u> |
| Tags:              | <u>30.16.20</u>                                                           |

### **Product Description**

Retractor Hand Held Cushing 20Cm 8" 16Mm

# **Retractor Hand Held Cushing** 20Cm 8" 18Mm

Retractor Hand Held Cushing 20Cm 8" 18Mm

| <u>Read</u> | <u>More</u> |   |
|-------------|-------------|---|
| c           |             | п |

C

| SKU:        | BHH115                                                                    |
|-------------|---------------------------------------------------------------------------|
| Price:      | ₹0.00                                                                     |
| Stock:      | instock                                                                   |
| Categories: | <u>Basic / General, Hand Held Retractor, Spatulas,</u><br><u>Spatulas</u> |
| Tags:       |                                                                           |

### **Product Description**

Retractor Hand Held Cushing 20Cm 8" 18Mm

# **Retractor Hand Held Cushing** 20Cm 8" 4 Mm

Retractor Hand Held Cushing 20Cm 8" 4 Mm

| Read More   |                                                                           |
|-------------|---------------------------------------------------------------------------|
| SKU:        | BHH055                                                                    |
| Price:      | ₹0.00                                                                     |
| Stock:      | instock                                                                   |
| Categories: | <u>Basic / General, Hand Held Retractor, Spatulas,</u><br><u>Spatulas</u> |
| Tags:       | <u>BHH055</u>                                                             |

Retractor Hand Held Cushing 20Cm 8" 4 Mm

# **Retractor Hand Held Cushing** 20Cm 8" 6 Mm

Retractor Hand Held Cushing 20Cm 8" 6 Mm

| <u>Read More</u>    |                                                                           |
|---------------------|---------------------------------------------------------------------------|
| SKU:                | ВНН060                                                                    |
| Price:              | ₹0.00                                                                     |
| Stock:              | instock                                                                   |
| <b>Categories</b> : | <u>Basic / General, Hand Held Retractor, Spatulas,</u><br><u>Spatulas</u> |
| Tags:               | <u>BHH060</u>                                                             |

#### **Product Description**

Retractor Hand Held Cushing 20Cm 8" 6 Mm

### **Retractor Hand Held Cushing** 20Cm 8" 8 Mm

Retractor Hand Held Cushing 20Cm 8" 8 Mm

| <u>ead More</u> |                                                                           |
|-----------------|---------------------------------------------------------------------------|
| SKU:            | BHH065                                                                    |
| Price:          | ₹0.00                                                                     |
| Stock:          | instock                                                                   |
| Categories:     | <u>Basic / General, Hand Held Retractor, Spatulas,</u><br><u>Spatulas</u> |
| Tags:           | <u>30.08.20</u>                                                           |

#### **Product Description**

Retractor Hand Held Cushing 20Cm 8" 8 Mm

(

# **Retractor Hand Held Cushing** 24Cm 9 1/2" 10Mm

Retractor Hand Held Cushing 24Cm 9 1/2" 10Mm

| <u>Read More</u>   |                                                                           |
|--------------------|---------------------------------------------------------------------------|
| SKU:               | BHH080                                                                    |
| Price:             | ₹0.00                                                                     |
| Stock:             | instock                                                                   |
| <b>Categories:</b> | <u>Basic / General, Hand Held Retractor, Spatulas,</u><br><u>Spatulas</u> |
| Tags:              | <u>30.10.24</u>                                                           |

### **Product Description**

Retractor Hand Held Cushing 24Cm 9 1/2" 10Mm

# **Retractor Hand Held Cushing** 24Cm 9 1/2" 12Mm

Retractor Hand Held Cushing 24Cm 9 1/2" 12Mm

| SKU:        | ВНН090                                                                    |
|-------------|---------------------------------------------------------------------------|
| Price:      | ₹0.00                                                                     |
| Stock:      | instock                                                                   |
| Categories: | <u>Basic / General, Hand Held Retractor, Spatulas,</u><br><u>Spatulas</u> |
| Tags:       | <u>30.12.24</u>                                                           |

### **Product Description**

Retractor Hand Held Cushing 24Cm 9 1/2" 12Mm

# **Retractor Hand Held Cushing** 24Cm 9 1/2" 14Mm

Retractor Hand Held Cushing 24Cm 9 1/2" 14Mm

| Read More          |                                                                           |
|--------------------|---------------------------------------------------------------------------|
| SKU:               | BHH100                                                                    |
| Price:             | ₹0.00                                                                     |
| Stock:             | instock                                                                   |
| <b>Categories:</b> | <u>Basic / General, Hand Held Retractor, Spatulas,</u><br><u>Spatulas</u> |
| Tags:              | <u>30.14.24</u>                                                           |

Retractor Hand Held Cushing 24Cm 9 1/2" 14Mm

### **Retractor Hand Held Cushing** 24Cm 9 1/2" 18Mm

Retractor Hand Held Cushing 24Cm 9 1/2" 18Mm

| <u>Read More</u> |                                                                           |
|------------------|---------------------------------------------------------------------------|
| SKU:             | BHH120                                                                    |
| Price:           | ₹0.00                                                                     |
| Stock:           | instock                                                                   |
| Categories:      | <u>Basic / General, Hand Held Retractor, Spatulas,</u><br><u>Spatulas</u> |
| Tags:            | <u>30.18.24</u>                                                           |

#### **Product Description**

Retractor Hand Held Cushing 24Cm 9 1/2" 18Mm

### **Retractor Hand Held Cushing** 24Cm 9 1/2" 8Mm

Retractor Hand Held Cushing 24Cm 9 1/2" 8Mm

| <u>lead More</u> |                                                                           |
|------------------|---------------------------------------------------------------------------|
| SKU:             | ВНН070                                                                    |
| Price:           | ₹0.00                                                                     |
| Stock:           | instock                                                                   |
| Categories:      | <u>Basic / General, Hand Held Retractor, Spatulas,</u><br><u>Spatulas</u> |
| Tags:            | <u>30.08.24</u>                                                           |

#### **Product Description**

Retractor Hand Held Cushing 24Cm 9 1/2" 8Mm

(