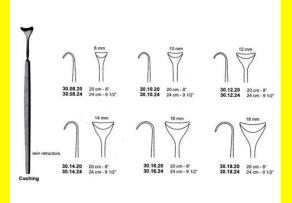

# **Retractor Hand Held Cushing** 124Cm 9 1/2" 16Mm

Retractor Hand Held Cushing 124Cm 9 1/2" 16Mm

| SKU:        | BHH110                                                                    |
|-------------|---------------------------------------------------------------------------|
| Price:      | ₹0.00                                                                     |
| Stock:      | instock                                                                   |
| Categories: | <u>Spatulas, Basic / General, Hand Held Retractor,</u><br><u>Spatulas</u> |
| Tags:       | <u>30.16.24</u>                                                           |
|             |                                                                           |

### **Product Description**

Retractor Hand Held Cushing 124Cm 9 1/2" 16Mm

# **Retractor Hand Held Cushing** 20Cm 8" 10Mm

Retractor Hand Held Cushing 20Cm 8" 10Mm

| Read More          |                                                                           |
|--------------------|---------------------------------------------------------------------------|
| SKU:               | BHH075                                                                    |
| Price:             | ₹0.00                                                                     |
| Stock:             | instock                                                                   |
| <b>Categories:</b> | <u>Basic / General, Hand Held Retractor, Spatulas,</u><br><u>Spatulas</u> |
| Tags:              | <u>30.10.20</u>                                                           |

Retractor Hand Held Cushing 20Cm 8" 10Mm

### **Retractor Hand Held Cushing** 20Cm 8" 12Mm

Retractor Hand Held Cushing 20Cm 8" 12Mm

| Read More   |                                                                           |
|-------------|---------------------------------------------------------------------------|
| SKU:        | BHH085                                                                    |
| Price:      | ₹0.00                                                                     |
| Stock:      | instock                                                                   |
| Categories: | <u>Basic / General, Hand Held Retractor, Spatulas,</u><br><u>Spatulas</u> |
| Tags:       | <u>30.12.20</u>                                                           |

#### **Product Description**

Retractor Hand Held Cushing 20Cm 8" 12Mm

### **Retractor Hand Held Cushing** 20Cm 8" 14Mm

Retractor Hand Held Cushing 20Cm 8" 14Mm

| <u>Read More</u>    |                                                                           |
|---------------------|---------------------------------------------------------------------------|
| SKU:                | BHH095                                                                    |
| Price:              | ₹0.00                                                                     |
| Stock:              | instock                                                                   |
| <b>Categories</b> : | <u>Basic / General, Hand Held Retractor, Spatulas,</u><br><u>Spatulas</u> |
| Tags:               | <u>30.14.20</u>                                                           |

#### **Product Description**

Retractor Hand Held Cushing 20Cm 8" 14Mm

# **Retractor Hand Held Cushing 20Cm 8" 16Mm**

Retractor Hand Held Cushing 20Cm 8" 16Mm

| <u>Read More</u>   |                                                                           |
|--------------------|---------------------------------------------------------------------------|
| SKU:               | BHH105                                                                    |
| Price:             | ₹0.00                                                                     |
| Stock:             | instock                                                                   |
| <b>Categories:</b> | <u>Basic / General, Hand Held Retractor, Spatulas,</u><br><u>Spatulas</u> |
| Tags:              | <u>30.16.20</u>                                                           |

### **Product Description**

Retractor Hand Held Cushing 20Cm 8" 16Mm

# **Retractor Hand Held Cushing** 20Cm 8" 18Mm

Retractor Hand Held Cushing 20Cm 8" 18Mm

| <u>Read</u> | <u>More</u> |   |
|-------------|-------------|---|
| c           |             | п |

C

| SKU:        | BHH115                                                                    |
|-------------|---------------------------------------------------------------------------|
| Price:      | ₹0.00                                                                     |
| Stock:      | instock                                                                   |
| Categories: | <u>Basic / General, Hand Held Retractor, Spatulas,</u><br><u>Spatulas</u> |
| Tags:       |                                                                           |

### **Product Description**

Retractor Hand Held Cushing 20Cm 8" 18Mm

# **Retractor Hand Held Cushing** 20Cm 8" 4 Mm

Retractor Hand Held Cushing 20Cm 8" 4 Mm

| Read More   |                                                                           |
|-------------|---------------------------------------------------------------------------|
| SKU:        | BHH055                                                                    |
| Price:      | ₹0.00                                                                     |
| Stock:      | instock                                                                   |
| Categories: | <u>Basic / General, Hand Held Retractor, Spatulas,</u><br><u>Spatulas</u> |
| Tags:       | <u>BHH055</u>                                                             |

Retractor Hand Held Cushing 20Cm 8" 4 Mm

# **Retractor Hand Held Cushing** 20Cm 8" 6 Mm

Retractor Hand Held Cushing 20Cm 8" 6 Mm

| <u>Read More</u>    |                                                                           |
|---------------------|---------------------------------------------------------------------------|
| SKU:                | ВНН060                                                                    |
| Price:              | ₹0.00                                                                     |
| Stock:              | instock                                                                   |
| <b>Categories</b> : | <u>Basic / General, Hand Held Retractor, Spatulas,</u><br><u>Spatulas</u> |
| Tags:               | <u>BHH060</u>                                                             |

#### **Product Description**

Retractor Hand Held Cushing 20Cm 8" 6 Mm

### **Retractor Hand Held Cushing** 20Cm 8" 8 Mm

Retractor Hand Held Cushing 20Cm 8" 8 Mm

| <u>ead More</u> |                                                                           |
|-----------------|---------------------------------------------------------------------------|
| SKU:            | BHH065                                                                    |
| Price:          | ₹0.00                                                                     |
| Stock:          | instock                                                                   |
| Categories:     | <u>Basic / General, Hand Held Retractor, Spatulas,</u><br><u>Spatulas</u> |
| Tags:           | <u>30.08.20</u>                                                           |

#### **Product Description**

Retractor Hand Held Cushing 20Cm 8" 8 Mm

(

# **Retractor Hand Held Cushing** 24Cm 9 1/2" 10Mm

Retractor Hand Held Cushing 24Cm 9 1/2" 10Mm

| <u>Read More</u>   |                                                                           |
|--------------------|---------------------------------------------------------------------------|
| SKU:               | BHH080                                                                    |
| Price:             | ₹0.00                                                                     |
| Stock:             | instock                                                                   |
| <b>Categories:</b> | <u>Basic / General, Hand Held Retractor, Spatulas,</u><br><u>Spatulas</u> |
| Tags:              | <u>30.10.24</u>                                                           |

### **Product Description**

Retractor Hand Held Cushing 24Cm 9 1/2" 10Mm

# **Retractor Hand Held Cushing** 24Cm 9 1/2" 12Mm

Retractor Hand Held Cushing 24Cm 9 1/2" 12Mm

| SKU:        | ВНН090                                                                    |
|-------------|---------------------------------------------------------------------------|
| Price:      | ₹0.00                                                                     |
| Stock:      | instock                                                                   |
| Categories: | <u>Basic / General, Hand Held Retractor, Spatulas,</u><br><u>Spatulas</u> |
| Tags:       | <u>30.12.24</u>                                                           |

### **Product Description**

Retractor Hand Held Cushing 24Cm 9 1/2" 12Mm

# **Retractor Hand Held Cushing** 24Cm 9 1/2" 14Mm

Retractor Hand Held Cushing 24Cm 9 1/2" 14Mm

| Read More          |                                                                           |
|--------------------|---------------------------------------------------------------------------|
| SKU:               | BHH100                                                                    |
| Price:             | ₹0.00                                                                     |
| Stock:             | instock                                                                   |
| <b>Categories:</b> | <u>Basic / General, Hand Held Retractor, Spatulas,</u><br><u>Spatulas</u> |
| Tags:              | <u>30.14.24</u>                                                           |

Retractor Hand Held Cushing 24Cm 9 1/2" 14Mm

### **Retractor Hand Held Cushing** 24Cm 9 1/2" 18Mm

Retractor Hand Held Cushing 24Cm 9 1/2" 18Mm

| <u>Read More</u> |                                                                           |
|------------------|---------------------------------------------------------------------------|
| SKU:             | BHH120                                                                    |
| Price:           | ₹0.00                                                                     |
| Stock:           | instock                                                                   |
| Categories:      | <u>Basic / General, Hand Held Retractor, Spatulas,</u><br><u>Spatulas</u> |
| Tags:            | <u>30.18.24</u>                                                           |

#### **Product Description**

Retractor Hand Held Cushing 24Cm 9 1/2" 18Mm

### **Retractor Hand Held Cushing** 24Cm 9 1/2" 8Mm

Retractor Hand Held Cushing 24Cm 9 1/2" 8Mm

| <u>lead More</u> |                                                                           |
|------------------|---------------------------------------------------------------------------|
| SKU:             | ВНН070                                                                    |
| Price:           | ₹0.00                                                                     |
| Stock:           | instock                                                                   |
| Categories:      | <u>Basic / General, Hand Held Retractor, Spatulas,</u><br><u>Spatulas</u> |
| Tags:            | <u>30.08.24</u>                                                           |

#### **Product Description**

Retractor Hand Held Cushing 24Cm 9 1/2" 8Mm

(