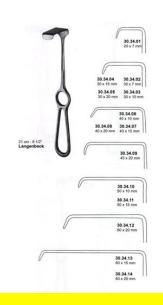

### Retractor Hand Held Langenbeck 21Cm 8 1/2" 25 X 6 Mm

Retractor Hand Held Langenbeck 21Cm 8 1/2" 25 X 6 Mm

| <u>Read More</u>    |                                                                           |
|---------------------|---------------------------------------------------------------------------|
| SKU:                | BHH275                                                                    |
| Price:              | ₹0.00                                                                     |
| Stock:              |                                                                           |
| <b>Categories</b> : | <u>Basic / General, Hand Held Retractor, Spatulas,</u><br><u>Spatulas</u> |
| Tags:               | <u>BHH275</u>                                                             |

#### **Product Description**

Retractor Hand Held Langenbeck 21Cm 8 1/2" 25 X 6 Mm

# Retractor Hand Held Langenbeck 21Cm 8 1/2" 30 X 10 Mm

Retractor Hand Held Langenbeck 21Cm 8 1/2" 30 X 10 Mm

Read More SKU:

SKU:BHH290Price:₹0.00Stock:instock

Retractor Hand Held Langenbeck 21Cm 8 1/2" 30 X 10 Mm

# Retractor Hand Held Langenbeck 21Cm 8 1/2" 35 X 10 Mm

Retractor Hand Held Langenbeck 21Cm 8 1/2" 35 X 10 Mm

| <u>Read More</u>    |                                                                           |
|---------------------|---------------------------------------------------------------------------|
| SKU:                | BHH280                                                                    |
| Price:              | ₹0.00                                                                     |
| Stock:              | instock                                                                   |
| <b>Categories</b> : | <u>Basic / General, Hand Held Retractor, Spatulas,</u><br><u>Spatulas</u> |
| Tags:               | BHH280                                                                    |

# Retractor Hand Held Langenbeck 21Cm 8 1/2" 35 X 15 Mm

Retractor Hand Held Langenbeck 21Cm 8 1/2" 35 X 15 Mm

# Retractor Hand Held Langenbeck 21Cm 8 1/2" 40 X 20 Mm

Retractor Hand Held Langenbeck 21Cm 8 1/2" 40 X 20 Mm

# Retractor Hand Held Langenbeck 21Cm 8 1/2" 50 X 22 Mm

Retractor Hand Held Langenbeck 21Cm 8 1/2" 50 X 22 Mm

# Retractor Hand Held Langenbeck 21Cm 8 1/2" 60 X 25 Mm

Retractor Hand Held Langenbeck 21Cm 8 1/2" 60 X 25 Mm

# Retractor Hand Held Langenbeck 21Cm 8 1/2" 70 X 15 Mm

Retractor Hand Held Langenbeck 21Cm 8 1/2" 70 X 15 Mm

# Retractor Hand Held Langenbeck 21Cm 8 1/2" 80 X 16 Mm

Retractor Hand Held Langenbeck 21Cm 8 1/2" 80 X 16 Mm