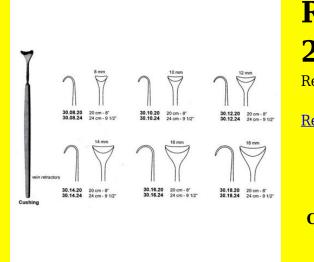

# **Retractor Hand Held Cushing** 124Cm 9 1/2" 16Mm

Retractor Hand Held Cushing 124Cm 9 1/2" 16Mm

| SKU:        | BHH110                                                                    |
|-------------|---------------------------------------------------------------------------|
| Price:      | ₹0.00                                                                     |
| Stock:      | instock                                                                   |
| Categories: | <u>Spatulas, Basic / General, Hand Held Retractor,</u><br><u>Spatulas</u> |
| Tags:       | <u>30.16.24</u>                                                           |
|             |                                                                           |

### **Product Description**

Retractor Hand Held Cushing 124Cm 9 1/2" 16Mm

# **Retractor Hand Held Cushing** 20Cm 8" 10Mm

Retractor Hand Held Cushing 20Cm 8" 10Mm

| Read More          |                                                                           |
|--------------------|---------------------------------------------------------------------------|
| SKU:               | BHH075                                                                    |
| Price:             | ₹0.00                                                                     |
| Stock:             | instock                                                                   |
| <b>Categories:</b> | <u>Basic / General, Hand Held Retractor, Spatulas,</u><br><u>Spatulas</u> |
| Tags:              | <u>30.10.20</u>                                                           |

Retractor Hand Held Cushing 20Cm 8" 10Mm

### **Retractor Hand Held Cushing** 20Cm 8" 12Mm

Retractor Hand Held Cushing 20Cm 8" 12Mm

| Read More   |                                                                           |
|-------------|---------------------------------------------------------------------------|
| SKU:        | BHH085                                                                    |
| Price:      | ₹0.00                                                                     |
| Stock:      | instock                                                                   |
| Categories: | <u>Basic / General, Hand Held Retractor, Spatulas,</u><br><u>Spatulas</u> |
| Tags:       | <u>30.12.20</u>                                                           |

#### **Product Description**

Retractor Hand Held Cushing 20Cm 8" 12Mm

### **Retractor Hand Held Cushing** 20Cm 8" 14Mm

Retractor Hand Held Cushing 20Cm 8" 14Mm

| <u>Read More</u>    |                                                                           |
|---------------------|---------------------------------------------------------------------------|
| SKU:                | BHH095                                                                    |
| Price:              | ₹0.00                                                                     |
| Stock:              | instock                                                                   |
| <b>Categories</b> : | <u>Basic / General, Hand Held Retractor, Spatulas,</u><br><u>Spatulas</u> |
| Tags:               | <u>30.14.20</u>                                                           |

#### **Product Description**

Retractor Hand Held Cushing 20Cm 8" 14Mm

# **Retractor Hand Held Cushing 20Cm 8" 16Mm**

Retractor Hand Held Cushing 20Cm 8" 16Mm

| <u>Read More</u>   |                                                                           |
|--------------------|---------------------------------------------------------------------------|
| SKU:               | BHH105                                                                    |
| Price:             | ₹0.00                                                                     |
| Stock:             | instock                                                                   |
| <b>Categories:</b> | <u>Basic / General, Hand Held Retractor, Spatulas,</u><br><u>Spatulas</u> |
| Tags:              | <u>30.16.20</u>                                                           |

### **Product Description**

Retractor Hand Held Cushing 20Cm 8" 16Mm

# **Retractor Hand Held Cushing** 20Cm 8" 18Mm

Retractor Hand Held Cushing 20Cm 8" 18Mm

| <u>Read</u> | <u>More</u> |   |
|-------------|-------------|---|
| c           |             | п |

C

| SKU:        | BHH115                                                                    |
|-------------|---------------------------------------------------------------------------|
| Price:      | ₹0.00                                                                     |
| Stock:      | instock                                                                   |
| Categories: | <u>Basic / General, Hand Held Retractor, Spatulas,</u><br><u>Spatulas</u> |
| Tags:       |                                                                           |

### **Product Description**

Retractor Hand Held Cushing 20Cm 8" 18Mm

# **Retractor Hand Held Cushing** 24Cm 9 1/2" 10Mm

Retractor Hand Held Cushing 24Cm 9 1/2" 10Mm

| <u>Read More</u>   |                                                                           |
|--------------------|---------------------------------------------------------------------------|
| SKU:               | BHH080                                                                    |
| Price:             | ₹0.00                                                                     |
| Stock:             | instock                                                                   |
| <b>Categories:</b> | <u>Basic / General, Hand Held Retractor, Spatulas,</u><br><u>Spatulas</u> |
| Tags:              | <u>30.10.24</u>                                                           |

### **Product Description**

Retractor Hand Held Cushing 24Cm 9 1/2" 10Mm

# **Retractor Hand Held Cushing** 24Cm 9 1/2" 12Mm

Retractor Hand Held Cushing 24Cm 9 1/2" 12Mm

| SKU:        | ВНН090                                                                    |
|-------------|---------------------------------------------------------------------------|
| Price:      | ₹0.00                                                                     |
| Stock:      | instock                                                                   |
| Categories: | <u>Basic / General, Hand Held Retractor, Spatulas,</u><br><u>Spatulas</u> |
| Tags:       | <u>30.12.24</u>                                                           |

### **Product Description**

Retractor Hand Held Cushing 24Cm 9 1/2" 12Mm

# **Retractor Hand Held Cushing** 24Cm 9 1/2" 14Mm

Retractor Hand Held Cushing 24Cm 9 1/2" 14Mm

| Read More          |                                                                           |
|--------------------|---------------------------------------------------------------------------|
| SKU:               | BHH100                                                                    |
| Price:             | ₹0.00                                                                     |
| Stock:             | instock                                                                   |
| <b>Categories:</b> | <u>Basic / General, Hand Held Retractor, Spatulas,</u><br><u>Spatulas</u> |
| Tags:              | <u>30.14.24</u>                                                           |

Retractor Hand Held Cushing 24Cm 9 1/2" 14Mm

### **Retractor Hand Held Cushing** 24Cm 9 1/2" 18Mm

Retractor Hand Held Cushing 24Cm 9 1/2" 18Mm

| <u>Read More</u> |                                                                           |
|------------------|---------------------------------------------------------------------------|
| SKU:             | BHH120                                                                    |
| Price:           | ₹0.00                                                                     |
| Stock:           | instock                                                                   |
| Categories:      | <u>Basic / General, Hand Held Retractor, Spatulas,</u><br><u>Spatulas</u> |
| Tags:            | <u>30.18.24</u>                                                           |

#### **Product Description**

Retractor Hand Held Cushing 24Cm 9 1/2" 18Mm

### **Retractor Hand Held Cushing** 24Cm 9 1/2" 8Mm

Retractor Hand Held Cushing 24Cm 9 1/2" 8Mm

| <u>lead More</u> |                                                                           |
|------------------|---------------------------------------------------------------------------|
| SKU:             | ВНН070                                                                    |
| Price:           | ₹0.00                                                                     |
| Stock:           | instock                                                                   |
| Categories:      | <u>Basic / General, Hand Held Retractor, Spatulas,</u><br><u>Spatulas</u> |
| Tags:            | <u>30.08.24</u>                                                           |

#### **Product Description**

Retractor Hand Held Cushing 24Cm 9 1/2" 8Mm

(