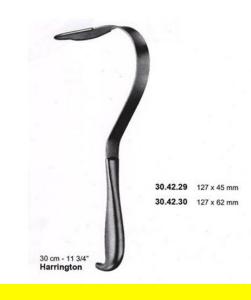

# Retractor Hand Held Harrington 30Cm 11 3/4" 127 X 45Mm

Retractor Hand Held Harrington 30Cm 11 3/4" 127 X 45Mm

| <u>Read More</u>   |                                                                           |
|--------------------|---------------------------------------------------------------------------|
| SKU:               | BHH405                                                                    |
| Price:             | ₹0.00                                                                     |
| Stock:             | instock                                                                   |
| <b>Categories:</b> | <u>Basic / General, Hand Held Retractor, Spatulas,</u><br><u>Spatulas</u> |
| Tags:              | <u>30.42.29</u>                                                           |

#### **Product Description**

Retractor Hand Held Harrington 30Cm 11 3/4" 127 X 45Mm

# Retractor Hand Held Harrington 30Cm 11 3/4" 127 X 62Mm

Retractor Hand Held Harrington 30Cm 11 3/4" 127 X 62Mm

#### Read More

R

| SKU:               | BHH410                                                                    |
|--------------------|---------------------------------------------------------------------------|
| Price:             | ₹0.00                                                                     |
| Stock:             | instock                                                                   |
| <b>Categories:</b> | <u>Basic / General, Hand Held Retractor, Spatulas,</u><br><u>Spatulas</u> |
| Tags:              | 30.42.30                                                                  |

#### **Product Description**

Retractor Hand Held Harrington 30Cm 11 3/4" 127 X 62Mm