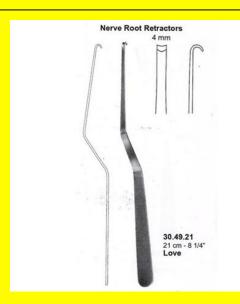

### Nerve Root Retractor Love 4mm 21 Cm - 8 1/4"

Nerve Root Retractor Love 4mm 21 Cm - 8 1/4"

| SKU:        | NHH055                                                                                                    |
|-------------|-----------------------------------------------------------------------------------------------------------|
| Price:      | ₹0.00                                                                                                     |
| Stock:      | instock                                                                                                   |
| Categories: | Hand Held Retractor, Spatulas, <u>Neuro &amp; Spine</u> , <u>Open</u><br><u>Surgery</u> , <u>Spatulas</u> |
| Tags:       | <u>30.49.21</u>                                                                                           |

#### **Product Description**

Nerve Root Retractor Love 4mm 21 Cm - 8 1/4"