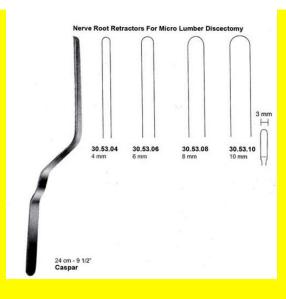

# Nerve Root Retractr For Micro Lumber Discectomy Casper 24 Cm - 9 1/2" 6Mm

Nerve Root Retractr For Micro Lumber Discectomy Casper 24 Cm - 9 1/2" 6Mm

| Read More          |                                                                                           |
|--------------------|-------------------------------------------------------------------------------------------|
| SKU:               | NHH095                                                                                    |
| Price:             | ₹0.00                                                                                     |
| Stock:             | instock                                                                                   |
| <b>Categories:</b> | <u>Hand Held Retractor, Spatulas, Neuro &amp; Spine, Open</u><br><u>Surgery, Spatulas</u> |
| Tags:              | <u>30.53.06</u>                                                                           |

#### **Product Description**

Nerve Root Retractr For Micro Lumber Discectomy Casper 24 Cm - 9 1/2" 6Mm

R

# Nerve Root Retractr For Micro Lumber Discectomy Casper 24 Cm - 9 1/2" 8Mm

Nerve Root Retractr For Micro Lumber Discectomy Casper 24 Cm - 9 1/2" 8Mm

| <u>Read More</u>    |                                                                         |
|---------------------|-------------------------------------------------------------------------|
| SKU:                | NHH100                                                                  |
| Price:              | ₹0.00                                                                   |
| Stock:              | instock                                                                 |
| <b>Categories</b> : | Hand Held Retractor, Spatulas, Neuro & Spine, Open<br>Surgery, Spatulas |
| Tags:               | <u>30.53.08</u>                                                         |

#### **Product Description**

Nerve Root Retractr For Micro Lumber Discectomy Casper 24 Cm - 9 1/2" 8Mm

R