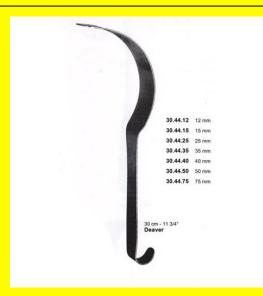

# **Retractor Hand Held Deaver 30Mm 11 3/4" 12Mm**

Retractor Hand Held Deaver 30Mm 11 3/4" 12Mm

| Read | More |
|------|------|
|      |      |

С

| SKU:        | BHH425                                                                    |
|-------------|---------------------------------------------------------------------------|
| Price:      | ₹0.00                                                                     |
| Stock:      | instock                                                                   |
| Categories: | <u>Basic / General, Hand Held Retractor, Spatulas,</u><br><u>Spatulas</u> |
| Tags:       | <u>30.44.12</u>                                                           |

### **Product Description**

Retractor Hand Held Deaver 30Mm 11 3/4" 12Mm

# **Retractor Hand Held Deaver 30Mm 11 3/4" 15Mm**

Retractor Hand Held Deaver 30Mm 11 3/4" 15Mm

| Read More   |                                                                           |
|-------------|---------------------------------------------------------------------------|
| SKU:        | BHH430                                                                    |
| Price:      | ₹0.00                                                                     |
| Stock:      | instock                                                                   |
| Categories: | <u>Basic / General, Hand Held Retractor, Spatulas,</u><br><u>Spatulas</u> |
| Tags:       | <u>30.44.15</u>                                                           |

Retractor Hand Held Deaver 30Mm 11 3/4" 15Mm

### **Retractor Hand Held Deaver 30Mm 11 3/4" 25Mm**

Retractor Hand Held Deaver 30Mm 11 3/4" 25Mm

| <u>Read More</u>    |                                                                           |
|---------------------|---------------------------------------------------------------------------|
| SKU:                | BHH435                                                                    |
| Price:              | ₹0.00                                                                     |
| Stock:              | instock                                                                   |
| <b>Categories</b> : | <u>Basic / General, Hand Held Retractor, Spatulas,</u><br><u>Spatulas</u> |
| Tags:               | <u>30.44.25</u>                                                           |

#### **Product Description**

Retractor Hand Held Deaver 30Mm 11 3/4" 25Mm

### **Retractor Hand Held Deaver 30Mm 11 3/4" 35Mm**

Retractor Hand Held Deaver 30Mm 11 3/4" 35Mm

| Read More   |                                                                           |  |
|-------------|---------------------------------------------------------------------------|--|
| SKU:        | BHH440                                                                    |  |
| Price:      | ₹0.00                                                                     |  |
| Stock:      | instock                                                                   |  |
| Categories: | <u>Basic / General, Hand Held Retractor, Spatulas,</u><br><u>Spatulas</u> |  |
| Tags:       | <u>30.44.35</u>                                                           |  |

#### **Product Description**

Retractor Hand Held Deaver 30Mm 11 3/4" 35Mm

# Retractor Hand Held Deaver 30Mm 11 3/4" 40Mm

Retractor Hand Held Deaver 30Mm 11 3/4" 40Mm

| <u>Read More</u>   |                                                             |
|--------------------|-------------------------------------------------------------|
| SKU:               | BHH445                                                      |
| Price:             | ₹0.00                                                       |
| Stock:             |                                                             |
| <b>Categories:</b> | Basic / General, Hand Held Retractor, Spatulas,<br>Spatulas |
| Tags:              | <u>30.44.40</u>                                             |

### **Product Description**

Retractor Hand Held Deaver 30Mm 11 3/4" 40Mm

# **Retractor Hand Held Deaver 30Mm 11 3/4" 50Mm**

Retractor Hand Held Deaver 30Mm 11 3/4" 50Mm

| Read More |        |  |
|-----------|--------|--|
| SKU:      | BHH450 |  |
| Price:    | ₹0.00  |  |

Cat

| Price:    | ₹0.00                                                                     |
|-----------|---------------------------------------------------------------------------|
| Stock:    | instock                                                                   |
| tegories: | <u>Basic / General, Hand Held Retractor, Spatulas,</u><br><u>Spatulas</u> |
| Tags:     | 30.44.50                                                                  |

### **Product Description**

Retractor Hand Held Deaver 30Mm 11 3/4" 50Mm

# **Retractor Hand Held Deaver 30Mm 11 3/4" 75Mm**

Retractor Hand Held Deaver 30Mm 11 3/4" 75Mm

| Read More          |                                                                           |
|--------------------|---------------------------------------------------------------------------|
| SKU:               | BHH455                                                                    |
| Price:             | ₹0.00                                                                     |
| Stock:             | instock                                                                   |
| <b>Categories:</b> | <u>Basic / General, Hand Held Retractor, Spatulas,</u><br><u>Spatulas</u> |
| Tags:              | <u>30.44.75</u>                                                           |

Retractor Hand Held Deaver 30Mm 11 3/4" 75Mm