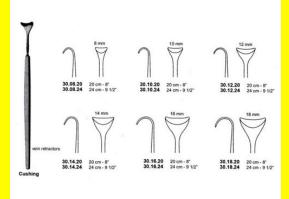

# **Retractor Hand Held Cushing** 124Cm 9 1/2" 16Mm

Retractor Hand Held Cushing 124Cm 9 1/2" 16Mm

| SKU:        | BHH110                                                                    |
|-------------|---------------------------------------------------------------------------|
| Price:      | ₹0.00                                                                     |
| Stock:      | instock                                                                   |
| Categories: | <u>Spatulas, Basic / General, Hand Held Retractor,</u><br><u>Spatulas</u> |
| Tags:       | <u>30.16.24</u>                                                           |
|             |                                                                           |

### **Product Description**

Retractor Hand Held Cushing 124Cm 9 1/2" 16Mm

# **Retractor Hand Held Cushing** 20Cm 8" 10Mm

Retractor Hand Held Cushing 20Cm 8" 10Mm

| Read More          |                                                                           |
|--------------------|---------------------------------------------------------------------------|
| SKU:               | BHH075                                                                    |
| Price:             | ₹0.00                                                                     |
| Stock:             | instock                                                                   |
| <b>Categories:</b> | <u>Basic / General, Hand Held Retractor, Spatulas,</u><br><u>Spatulas</u> |
| Tags:              | <u>30.10.20</u>                                                           |

Retractor Hand Held Cushing 20Cm 8" 10Mm

### **Retractor Hand Held Cushing** 20Cm 8" 12Mm

Retractor Hand Held Cushing 20Cm 8" 12Mm

| Read More   |                                                                           |
|-------------|---------------------------------------------------------------------------|
| SKU:        | BHH085                                                                    |
| Price:      | ₹0.00                                                                     |
| Stock:      | instock                                                                   |
| Categories: | <u>Basic / General, Hand Held Retractor, Spatulas,</u><br><u>Spatulas</u> |
| Tags:       | <u>30.12.20</u>                                                           |

#### **Product Description**

Retractor Hand Held Cushing 20Cm 8" 12Mm

### **Retractor Hand Held Cushing** 20Cm 8" 14Mm

Retractor Hand Held Cushing 20Cm 8" 14Mm

| <u>Read More</u>    |                                                                           |
|---------------------|---------------------------------------------------------------------------|
| SKU:                | BHH095                                                                    |
| Price:              | ₹0.00                                                                     |
| Stock:              | instock                                                                   |
| <b>Categories</b> : | <u>Basic / General, Hand Held Retractor, Spatulas,</u><br><u>Spatulas</u> |
| Tags:               | <u>30.14.20</u>                                                           |

#### **Product Description**

Retractor Hand Held Cushing 20Cm 8" 14Mm

# **Retractor Hand Held Cushing 20Cm 8" 16Mm**

Retractor Hand Held Cushing 20Cm 8" 16Mm

| <u>Read More</u>   |                                                                           |
|--------------------|---------------------------------------------------------------------------|
| SKU:               | BHH105                                                                    |
| Price:             | ₹0.00                                                                     |
| Stock:             | instock                                                                   |
| <b>Categories:</b> | <u>Basic / General, Hand Held Retractor, Spatulas,</u><br><u>Spatulas</u> |
| Tags:              | <u>30.16.20</u>                                                           |

### **Product Description**

Retractor Hand Held Cushing 20Cm 8" 16Mm

# **Retractor Hand Held Cushing** 20Cm 8" 18Mm

Retractor Hand Held Cushing 20Cm 8" 18Mm

| <u>Read</u> | <u>More</u> |   |
|-------------|-------------|---|
| c           |             | п |

C

| SKU:        | BHH115                                                                    |
|-------------|---------------------------------------------------------------------------|
| Price:      | ₹0.00                                                                     |
| Stock:      | instock                                                                   |
| Categories: | <u>Basic / General, Hand Held Retractor, Spatulas,</u><br><u>Spatulas</u> |
| Tags:       |                                                                           |

### **Product Description**

Retractor Hand Held Cushing 20Cm 8" 18Mm

# **Retractor Hand Held Cushing** 24Cm 9 1/2" 10Mm

Retractor Hand Held Cushing 24Cm 9 1/2" 10Mm

| <u>Read More</u>   |                                                                           |
|--------------------|---------------------------------------------------------------------------|
| SKU:               | BHH080                                                                    |
| Price:             | ₹0.00                                                                     |
| Stock:             | instock                                                                   |
| <b>Categories:</b> | <u>Basic / General, Hand Held Retractor, Spatulas,</u><br><u>Spatulas</u> |
| Tags:              | <u>30.10.24</u>                                                           |

### **Product Description**

Retractor Hand Held Cushing 24Cm 9 1/2" 10Mm

# **Retractor Hand Held Cushing** 24Cm 9 1/2" 12Mm

Retractor Hand Held Cushing 24Cm 9 1/2" 12Mm

| SKU:        | ВНН090                                                                    |
|-------------|---------------------------------------------------------------------------|
| Price:      | ₹0.00                                                                     |
| Stock:      | instock                                                                   |
| Categories: | <u>Basic / General, Hand Held Retractor, Spatulas,</u><br><u>Spatulas</u> |
| Tags:       | <u>30.12.24</u>                                                           |

### **Product Description**

Retractor Hand Held Cushing 24Cm 9 1/2" 12Mm

# **Retractor Hand Held Cushing** 24Cm 9 1/2" 14Mm

Retractor Hand Held Cushing 24Cm 9 1/2" 14Mm

| Read More          |                                                                           |
|--------------------|---------------------------------------------------------------------------|
| SKU:               | BHH100                                                                    |
| Price:             | ₹0.00                                                                     |
| Stock:             | instock                                                                   |
| <b>Categories:</b> | <u>Basic / General, Hand Held Retractor, Spatulas,</u><br><u>Spatulas</u> |
| Tags:              | <u>30.14.24</u>                                                           |

Retractor Hand Held Cushing 24Cm 9 1/2" 14Mm

### **Retractor Hand Held Cushing** 24Cm 9 1/2" 18Mm

Retractor Hand Held Cushing 24Cm 9 1/2" 18Mm

| <u>Read More</u> |                                                                           |
|------------------|---------------------------------------------------------------------------|
| SKU:             | BHH120                                                                    |
| Price:           | ₹0.00                                                                     |
| Stock:           | instock                                                                   |
| Categories:      | <u>Basic / General, Hand Held Retractor, Spatulas,</u><br><u>Spatulas</u> |
| Tags:            | <u>30.18.24</u>                                                           |

#### **Product Description**

Retractor Hand Held Cushing 24Cm 9 1/2" 18Mm

### **Retractor Hand Held Cushing** 24Cm 9 1/2" 8Mm

Retractor Hand Held Cushing 24Cm 9 1/2" 8Mm

| <u>lead More</u> |                                                                           |
|------------------|---------------------------------------------------------------------------|
| SKU:             | ВНН070                                                                    |
| Price:           | ₹0.00                                                                     |
| Stock:           | instock                                                                   |
| Categories:      | <u>Basic / General, Hand Held Retractor, Spatulas,</u><br><u>Spatulas</u> |
| Tags:            | <u>30.08.24</u>                                                           |

#### **Product Description**

Retractor Hand Held Cushing 24Cm 9 1/2" 8Mm

(