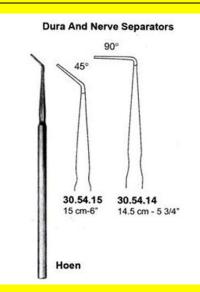

### Dura And Nerve Separators Hoen 14.5 Cm - 5 3/4"

Dura And Nerve Separators Hoen 14.5 Cm - 5 3/4"

| Read More   |                                                                                           |
|-------------|-------------------------------------------------------------------------------------------|
| SKU:        | NHH110                                                                                    |
| Price:      | ₹0.00                                                                                     |
| Stock:      | instock                                                                                   |
| Categories: | <u>Hand Held Retractor, Spatulas, Neuro &amp; Spine, Open</u><br><u>Surgery, Spatulas</u> |
| Tags:       | <u>30.54.14</u>                                                                           |

#### **Product Description**

Dura And Nerve Separators Hoen 14.5 Cm - 5 3/4"

### Dura And Nerve Separators Hoen 15 Cm - 6"

Dura And Nerve Separators Hoen 15 Cm - 6"

| <u>Read More</u> |                                                                                           |
|------------------|-------------------------------------------------------------------------------------------|
| SKU:             | NHH105                                                                                    |
| Price:           | ₹0.00                                                                                     |
| Stock:           | instock                                                                                   |
| Categories:      | <u>Hand Held Retractor, Spatulas, Neuro &amp; Spine, Open</u><br><u>Surgery, Spatulas</u> |
| Tags:            | <u>30.54.15</u>                                                                           |

#### **Product Description**

Dura And Nerve Separators Hoen 15 Cm - 6"