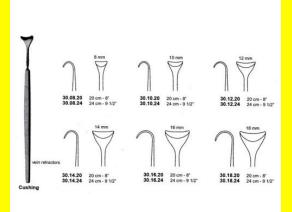

# **Retractor Hand Held Cushing** 124Cm 9 1/2" 16Mm

Retractor Hand Held Cushing 124Cm 9 1/2" 16Mm

| SKU:        | BHH110                                                                    |
|-------------|---------------------------------------------------------------------------|
| Price:      | ₹0.00                                                                     |
| Stock:      | instock                                                                   |
| Categories: | <u>Spatulas, Basic / General, Hand Held Retractor,</u><br><u>Spatulas</u> |
| Tags:       | <u>30.16.24</u>                                                           |
|             |                                                                           |

### **Product Description**

Retractor Hand Held Cushing 124Cm 9 1/2" 16Mm

# **Retractor Hand Held Cushing** 20Cm 8" 10Mm

Retractor Hand Held Cushing 20Cm 8" 10Mm

| Read More          |                                                                           |
|--------------------|---------------------------------------------------------------------------|
| SKU:               | BHH075                                                                    |
| Price:             | ₹0.00                                                                     |
| Stock:             | instock                                                                   |
| <b>Categories:</b> | <u>Basic / General, Hand Held Retractor, Spatulas,</u><br><u>Spatulas</u> |
| Tags:              | <u>30.10.20</u>                                                           |

Retractor Hand Held Cushing 20Cm 8" 10Mm

### **Retractor Hand Held Cushing** 20Cm 8" 12Mm

Retractor Hand Held Cushing 20Cm 8" 12Mm

| Read More   |                                                                           |
|-------------|---------------------------------------------------------------------------|
| SKU:        | BHH085                                                                    |
| Price:      | ₹0.00                                                                     |
| Stock:      | instock                                                                   |
| Categories: | <u>Basic / General, Hand Held Retractor, Spatulas,</u><br><u>Spatulas</u> |
| Tags:       | <u>30.12.20</u>                                                           |

#### **Product Description**

Retractor Hand Held Cushing 20Cm 8" 12Mm

### **Retractor Hand Held Cushing** 20Cm 8" 14Mm

Retractor Hand Held Cushing 20Cm 8" 14Mm

| <u>Read More</u>    |                                                                           |
|---------------------|---------------------------------------------------------------------------|
| SKU:                | BHH095                                                                    |
| Price:              | ₹0.00                                                                     |
| Stock:              | instock                                                                   |
| <b>Categories</b> : | <u>Basic / General, Hand Held Retractor, Spatulas,</u><br><u>Spatulas</u> |
| Tags:               | <u>30.14.20</u>                                                           |

#### **Product Description**

Retractor Hand Held Cushing 20Cm 8" 14Mm

# **Retractor Hand Held Cushing 20Cm 8" 16Mm**

Retractor Hand Held Cushing 20Cm 8" 16Mm

| <u>Read More</u>   |                                                                           |
|--------------------|---------------------------------------------------------------------------|
| SKU:               | BHH105                                                                    |
| Price:             | ₹0.00                                                                     |
| Stock:             | instock                                                                   |
| <b>Categories:</b> | <u>Basic / General, Hand Held Retractor, Spatulas,</u><br><u>Spatulas</u> |
| Tags:              | <u>30.16.20</u>                                                           |

### **Product Description**

Retractor Hand Held Cushing 20Cm 8" 16Mm

# **Retractor Hand Held Cushing** 20Cm 8" 18Mm

Retractor Hand Held Cushing 20Cm 8" 18Mm

| <u>Read</u> | <u>More</u> |   |
|-------------|-------------|---|
| c           |             | п |

C

| SKU:        | BHH115                                                                    |
|-------------|---------------------------------------------------------------------------|
| Price:      | ₹0.00                                                                     |
| Stock:      | instock                                                                   |
| Categories: | <u>Basic / General, Hand Held Retractor, Spatulas,</u><br><u>Spatulas</u> |
| Tags:       |                                                                           |

### **Product Description**

Retractor Hand Held Cushing 20Cm 8" 18Mm

# **Retractor Hand Held Cushing** 24Cm 9 1/2" 10Mm

Retractor Hand Held Cushing 24Cm 9 1/2" 10Mm

| <u>Read More</u>   |                                                                           |
|--------------------|---------------------------------------------------------------------------|
| SKU:               | BHH080                                                                    |
| Price:             | ₹0.00                                                                     |
| Stock:             | instock                                                                   |
| <b>Categories:</b> | <u>Basic / General, Hand Held Retractor, Spatulas,</u><br><u>Spatulas</u> |
| Tags:              | <u>30.10.24</u>                                                           |

### **Product Description**

Retractor Hand Held Cushing 24Cm 9 1/2" 10Mm

# **Retractor Hand Held Cushing** 24Cm 9 1/2" 12Mm

Retractor Hand Held Cushing 24Cm 9 1/2" 12Mm

| SKU:        | ВНН090                                                                    |
|-------------|---------------------------------------------------------------------------|
| Price:      | ₹0.00                                                                     |
| Stock:      | instock                                                                   |
| Categories: | <u>Basic / General, Hand Held Retractor, Spatulas,</u><br><u>Spatulas</u> |
| Tags:       | <u>30.12.24</u>                                                           |

### **Product Description**

Retractor Hand Held Cushing 24Cm 9 1/2" 12Mm

# **Retractor Hand Held Cushing** 24Cm 9 1/2" 14Mm

Retractor Hand Held Cushing 24Cm 9 1/2" 14Mm

| Read More          |                                                                           |
|--------------------|---------------------------------------------------------------------------|
| SKU:               | BHH100                                                                    |
| Price:             | ₹0.00                                                                     |
| Stock:             | instock                                                                   |
| <b>Categories:</b> | <u>Basic / General, Hand Held Retractor, Spatulas,</u><br><u>Spatulas</u> |
| Tags:              | <u>30.14.24</u>                                                           |

Retractor Hand Held Cushing 24Cm 9 1/2" 14Mm

### **Retractor Hand Held Cushing** 24Cm 9 1/2" 18Mm

Retractor Hand Held Cushing 24Cm 9 1/2" 18Mm

| <u>Read More</u> |                                                                           |
|------------------|---------------------------------------------------------------------------|
| SKU:             | BHH120                                                                    |
| Price:           | ₹0.00                                                                     |
| Stock:           | instock                                                                   |
| Categories:      | <u>Basic / General, Hand Held Retractor, Spatulas,</u><br><u>Spatulas</u> |
| Tags:            | <u>30.18.24</u>                                                           |

#### **Product Description**

Retractor Hand Held Cushing 24Cm 9 1/2" 18Mm

### **Retractor Hand Held Cushing** 24Cm 9 1/2" 8Mm

Retractor Hand Held Cushing 24Cm 9 1/2" 8Mm

| <u>lead More</u> |                                                                           |
|------------------|---------------------------------------------------------------------------|
| SKU:             | ВНН070                                                                    |
| Price:           | ₹0.00                                                                     |
| Stock:           | instock                                                                   |
| Categories:      | <u>Basic / General, Hand Held Retractor, Spatulas,</u><br><u>Spatulas</u> |
| Tags:            | <u>30.08.24</u>                                                           |

#### **Product Description**

Retractor Hand Held Cushing 24Cm 9 1/2" 8Mm

(