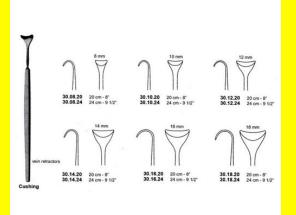

# **Retractor Hand Held Cushing** 20Cm 8" 10Mm

Retractor Hand Held Cushing 20Cm 8" 10Mm

| Read More          |                                                                           |
|--------------------|---------------------------------------------------------------------------|
| SKU:               | BHH075                                                                    |
| Price:             | ₹0.00                                                                     |
| Stock:             | instock                                                                   |
| <b>Categories:</b> | <u>Basic / General, Hand Held Retractor, Spatulas,</u><br><u>Spatulas</u> |
| Tags:              | <u>30.10.20</u>                                                           |

Retractor Hand Held Cushing 20Cm 8" 10Mm

### **Retractor Hand Held Cushing** 20Cm 8" 12Mm

Retractor Hand Held Cushing 20Cm 8" 12Mm

| Read More   |                                                                           |
|-------------|---------------------------------------------------------------------------|
| SKU:        | BHH085                                                                    |
| Price:      | ₹0.00                                                                     |
| Stock:      | instock                                                                   |
| Categories: | <u>Basic / General, Hand Held Retractor, Spatulas,</u><br><u>Spatulas</u> |
| Tags:       | <u>30.12.20</u>                                                           |

#### **Product Description**

Retractor Hand Held Cushing 20Cm 8" 12Mm

### **Retractor Hand Held Cushing** 20Cm 8" 14Mm

Retractor Hand Held Cushing 20Cm 8" 14Mm

| <u>Read More</u>    |                                                                           |
|---------------------|---------------------------------------------------------------------------|
| SKU:                | BHH095                                                                    |
| Price:              | ₹0.00                                                                     |
| Stock:              | instock                                                                   |
| <b>Categories</b> : | <u>Basic / General, Hand Held Retractor, Spatulas,</u><br><u>Spatulas</u> |
| Tags:               | <u>30.14.20</u>                                                           |

#### **Product Description**

Retractor Hand Held Cushing 20Cm 8" 14Mm

# **Retractor Hand Held Cushing 20Cm 8" 16Mm**

Retractor Hand Held Cushing 20Cm 8" 16Mm

| <u>Read More</u>   |                                                                           |
|--------------------|---------------------------------------------------------------------------|
| SKU:               | BHH105                                                                    |
| Price:             | ₹0.00                                                                     |
| Stock:             | instock                                                                   |
| <b>Categories:</b> | <u>Basic / General, Hand Held Retractor, Spatulas,</u><br><u>Spatulas</u> |
| Tags:              | <u>30.16.20</u>                                                           |

### **Product Description**

Retractor Hand Held Cushing 20Cm 8" 16Mm

# **Retractor Hand Held Cushing** 20Cm 8" 18Mm

Retractor Hand Held Cushing 20Cm 8" 18Mm

| <u>Read</u> | <u>More</u> |   |
|-------------|-------------|---|
| c           |             | п |

C

| SKU:        | BHH115                                                                    |
|-------------|---------------------------------------------------------------------------|
| Price:      | ₹0.00                                                                     |
| Stock:      | instock                                                                   |
| Categories: | <u>Basic / General, Hand Held Retractor, Spatulas,</u><br><u>Spatulas</u> |
| Tags:       |                                                                           |

### **Product Description**

Retractor Hand Held Cushing 20Cm 8" 18Mm

### **Retractor Hand Held Cushing** 20Cm 8" 8 Mm

Retractor Hand Held Cushing 20Cm 8" 8 Mm

| <u>ead More</u> |                                                                           |
|-----------------|---------------------------------------------------------------------------|
| SKU:            | BHH065                                                                    |
| Price:          | ₹0.00                                                                     |
| Stock:          | instock                                                                   |
| Categories:     | <u>Basic / General, Hand Held Retractor, Spatulas,</u><br><u>Spatulas</u> |
| Tags:           | <u>30.08.20</u>                                                           |

#### **Product Description**

Retractor Hand Held Cushing 20Cm 8" 8 Mm

(

# **Retractor Hand Held Cushing** 24Cm 9 1/2" 10Mm

Retractor Hand Held Cushing 24Cm 9 1/2" 10Mm

| <u>Read More</u>   |                                                                           |
|--------------------|---------------------------------------------------------------------------|
| SKU:               | BHH080                                                                    |
| Price:             | ₹0.00                                                                     |
| Stock:             | instock                                                                   |
| <b>Categories:</b> | <u>Basic / General, Hand Held Retractor, Spatulas,</u><br><u>Spatulas</u> |
| Tags:              | <u>30.10.24</u>                                                           |

### **Product Description**

Retractor Hand Held Cushing 24Cm 9 1/2" 10Mm

# **Retractor Hand Held Cushing** 24Cm 9 1/2" 12Mm

Retractor Hand Held Cushing 24Cm 9 1/2" 12Mm

| SKU:        | ВНН090                                                                    |
|-------------|---------------------------------------------------------------------------|
| Price:      | ₹0.00                                                                     |
| Stock:      | instock                                                                   |
| Categories: | <u>Basic / General, Hand Held Retractor, Spatulas,</u><br><u>Spatulas</u> |
| Tags:       | <u>30.12.24</u>                                                           |

### **Product Description**

Retractor Hand Held Cushing 24Cm 9 1/2" 12Mm

# **Retractor Hand Held Cushing** 24Cm 9 1/2" 14Mm

Retractor Hand Held Cushing 24Cm 9 1/2" 14Mm

| Read More          |                                                                           |
|--------------------|---------------------------------------------------------------------------|
| SKU:               | BHH100                                                                    |
| Price:             | ₹0.00                                                                     |
| Stock:             | instock                                                                   |
| <b>Categories:</b> | <u>Basic / General, Hand Held Retractor, Spatulas,</u><br><u>Spatulas</u> |
| Tags:              | <u>30.14.24</u>                                                           |

Retractor Hand Held Cushing 24Cm 9 1/2" 14Mm

### **Retractor Hand Held Cushing** 24Cm 9 1/2" 18Mm

Retractor Hand Held Cushing 24Cm 9 1/2" 18Mm

| <u>Read More</u> |                                                                           |
|------------------|---------------------------------------------------------------------------|
| SKU:             | BHH120                                                                    |
| Price:           | ₹0.00                                                                     |
| Stock:           | instock                                                                   |
| Categories:      | <u>Basic / General, Hand Held Retractor, Spatulas,</u><br><u>Spatulas</u> |
| Tags:            | <u>30.18.24</u>                                                           |

#### **Product Description**

Retractor Hand Held Cushing 24Cm 9 1/2" 18Mm

### **Retractor Hand Held Cushing** 24Cm 9 1/2" 8Mm

Retractor Hand Held Cushing 24Cm 9 1/2" 8Mm

| <u>lead More</u> |                                                                           |
|------------------|---------------------------------------------------------------------------|
| SKU:             | ВНН070                                                                    |
| Price:           | ₹0.00                                                                     |
| Stock:           | instock                                                                   |
| Categories:      | <u>Basic / General, Hand Held Retractor, Spatulas,</u><br><u>Spatulas</u> |
| Tags:            | <u>30.08.24</u>                                                           |

#### **Product Description**

Retractor Hand Held Cushing 24Cm 9 1/2" 8Mm

(