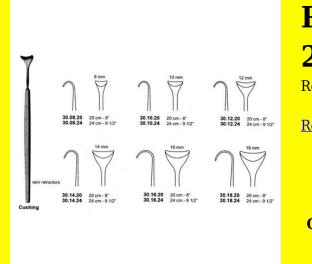

# **Retractor Hand Held Cushing** 20Cm 8" 10Mm

Retractor Hand Held Cushing 20Cm 8" 10Mm

| Read More          |                                                                           |
|--------------------|---------------------------------------------------------------------------|
| SKU:               | BHH075                                                                    |
| Price:             | ₹0.00                                                                     |
| Stock:             | instock                                                                   |
| <b>Categories:</b> | <u>Basic / General, Hand Held Retractor, Spatulas,</u><br><u>Spatulas</u> |
| Tags:              | <u>30.10.20</u>                                                           |

Retractor Hand Held Cushing 20Cm 8" 10Mm

### **Retractor Hand Held Cushing** 20Cm 8" 12Mm

Retractor Hand Held Cushing 20Cm 8" 12Mm

| Read More   |                                                                           |
|-------------|---------------------------------------------------------------------------|
| SKU:        | BHH085                                                                    |
| Price:      | ₹0.00                                                                     |
| Stock:      | instock                                                                   |
| Categories: | <u>Basic / General, Hand Held Retractor, Spatulas,</u><br><u>Spatulas</u> |
| Tags:       | <u>30.12.20</u>                                                           |

#### **Product Description**

Retractor Hand Held Cushing 20Cm 8" 12Mm

### **Retractor Hand Held Cushing** 20Cm 8" 14Mm

Retractor Hand Held Cushing 20Cm 8" 14Mm

| <u>Read More</u>    |                                                                           |
|---------------------|---------------------------------------------------------------------------|
| SKU:                | BHH095                                                                    |
| Price:              | ₹0.00                                                                     |
| Stock:              | instock                                                                   |
| <b>Categories</b> : | <u>Basic / General, Hand Held Retractor, Spatulas,</u><br><u>Spatulas</u> |
| Tags:               | <u>30.14.20</u>                                                           |

#### **Product Description**

Retractor Hand Held Cushing 20Cm 8" 14Mm

# **Retractor Hand Held Cushing 20Cm 8" 16Mm**

Retractor Hand Held Cushing 20Cm 8" 16Mm

| <u>Read More</u>   |                                                                           |
|--------------------|---------------------------------------------------------------------------|
| SKU:               | BHH105                                                                    |
| Price:             | ₹0.00                                                                     |
| Stock:             | instock                                                                   |
| <b>Categories:</b> | <u>Basic / General, Hand Held Retractor, Spatulas,</u><br><u>Spatulas</u> |
| Tags:              | <u>30.16.20</u>                                                           |

### **Product Description**

Retractor Hand Held Cushing 20Cm 8" 16Mm

# **Retractor Hand Held Cushing** 20Cm 8" 18Mm

Retractor Hand Held Cushing 20Cm 8" 18Mm

| <u>Read</u> | <u>More</u> |   |
|-------------|-------------|---|
| c           |             | п |

C

| SKU:        | BHH115                                                                    |
|-------------|---------------------------------------------------------------------------|
| Price:      | ₹0.00                                                                     |
| Stock:      | instock                                                                   |
| Categories: | <u>Basic / General, Hand Held Retractor, Spatulas,</u><br><u>Spatulas</u> |
| Tags:       |                                                                           |

### **Product Description**

Retractor Hand Held Cushing 20Cm 8" 18Mm

### **Retractor Hand Held Cushing** 20Cm 8" 8 Mm

Retractor Hand Held Cushing 20Cm 8" 8 Mm

| <u>ead More</u> |                                                                           |
|-----------------|---------------------------------------------------------------------------|
| SKU:            | BHH065                                                                    |
| Price:          | ₹0.00                                                                     |
| Stock:          | instock                                                                   |
| Categories:     | <u>Basic / General, Hand Held Retractor, Spatulas,</u><br><u>Spatulas</u> |
| Tags:           | <u>30.08.20</u>                                                           |

#### **Product Description**

Retractor Hand Held Cushing 20Cm 8" 8 Mm

(

# **Retractor Hand Held Cushing** 24Cm 9 1/2" 10Mm

Retractor Hand Held Cushing 24Cm 9 1/2" 10Mm

| <u>Read More</u>   |                                                                           |
|--------------------|---------------------------------------------------------------------------|
| SKU:               | BHH080                                                                    |
| Price:             | ₹0.00                                                                     |
| Stock:             | instock                                                                   |
| <b>Categories:</b> | <u>Basic / General, Hand Held Retractor, Spatulas,</u><br><u>Spatulas</u> |
| Tags:              | <u>30.10.24</u>                                                           |

### **Product Description**

Retractor Hand Held Cushing 24Cm 9 1/2" 10Mm

# **Retractor Hand Held Cushing** 24Cm 9 1/2" 12Mm

Retractor Hand Held Cushing 24Cm 9 1/2" 12Mm

| SKU:        | ВНН090                                                                    |
|-------------|---------------------------------------------------------------------------|
| Price:      | ₹0.00                                                                     |
| Stock:      | instock                                                                   |
| Categories: | <u>Basic / General, Hand Held Retractor, Spatulas,</u><br><u>Spatulas</u> |
| Tags:       | <u>30.12.24</u>                                                           |

### **Product Description**

Retractor Hand Held Cushing 24Cm 9 1/2" 12Mm

# **Retractor Hand Held Cushing** 24Cm 9 1/2" 14Mm

Retractor Hand Held Cushing 24Cm 9 1/2" 14Mm

| Read More          |                                                                           |
|--------------------|---------------------------------------------------------------------------|
| SKU:               | BHH100                                                                    |
| Price:             | ₹0.00                                                                     |
| Stock:             | instock                                                                   |
| <b>Categories:</b> | <u>Basic / General, Hand Held Retractor, Spatulas,</u><br><u>Spatulas</u> |
| Tags:              | <u>30.14.24</u>                                                           |

Retractor Hand Held Cushing 24Cm 9 1/2" 14Mm

### **Retractor Hand Held Cushing** 24Cm 9 1/2" 18Mm

Retractor Hand Held Cushing 24Cm 9 1/2" 18Mm

| <u>Read More</u> |                                                                           |
|------------------|---------------------------------------------------------------------------|
| SKU:             | BHH120                                                                    |
| Price:           | ₹0.00                                                                     |
| Stock:           | instock                                                                   |
| Categories:      | <u>Basic / General, Hand Held Retractor, Spatulas,</u><br><u>Spatulas</u> |
| Tags:            | <u>30.18.24</u>                                                           |

#### **Product Description**

Retractor Hand Held Cushing 24Cm 9 1/2" 18Mm

### **Retractor Hand Held Cushing** 24Cm 9 1/2" 8Mm

Retractor Hand Held Cushing 24Cm 9 1/2" 8Mm

| <u>lead More</u> |                                                                           |
|------------------|---------------------------------------------------------------------------|
| SKU:             | ВНН070                                                                    |
| Price:           | ₹0.00                                                                     |
| Stock:           | instock                                                                   |
| Categories:      | <u>Basic / General, Hand Held Retractor, Spatulas,</u><br><u>Spatulas</u> |
| Tags:            | <u>30.08.24</u>                                                           |

#### **Product Description**

Retractor Hand Held Cushing 24Cm 9 1/2" 8Mm

(