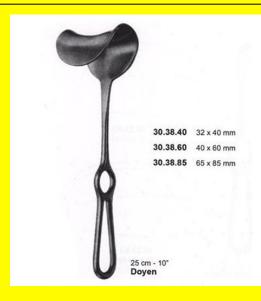

### **Retractor Hand Held Doyen** 25Cm 10" 40 X 60Mm

Retractor Hand Held Doyen 25Cm 10" 40 X 60Mm

| <u>Read More</u>   |                                                                           |
|--------------------|---------------------------------------------------------------------------|
| SKU:               | BHH365                                                                    |
| Price:             | ₹0.00                                                                     |
| Stock:             | instock                                                                   |
| <b>Categories:</b> | <u>Basic / General, Hand Held Retractor, Spatulas,</u><br><u>Spatulas</u> |
| Tags:              | <u>30.38.60</u>                                                           |

#### **Product Description**

Retractor Hand Held Doyen 25Cm 10" 40 X 60Mm

# **Retractor Hand Held Doyen 25Cm 10" 65 X 85Mm**

Retractor Hand Held Doyen 25Cm 10" 65 X 85Mm

| <u>Read More</u>   |                                                                           |
|--------------------|---------------------------------------------------------------------------|
| SKU:               | BHH375                                                                    |
| Price:             | ₹0.00                                                                     |
| Stock:             | instock                                                                   |
| <b>Categories:</b> | <u>Basic / General, Hand Held Retractor, Spatulas,</u><br><u>Spatulas</u> |
| Tags:              | <u>30.38.85</u>                                                           |

### **Product Description**

Retractor Hand Held Doyen 25Cm 10" 65 X 85Mm