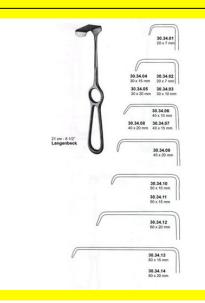

### Retractor Hand Held Langenbeck 21Cm 8 1/2" 25 X 6 Mm

Retractor Hand Held Langenbeck 21Cm 8 1/2" 25 X 6 Mm

| <u>Read More</u>    |                                                                           |
|---------------------|---------------------------------------------------------------------------|
| SKU:                | BHH275                                                                    |
| Price:              | ₹0.00                                                                     |
| Stock:              |                                                                           |
| <b>Categories</b> : | <u>Basic / General, Hand Held Retractor, Spatulas,</u><br><u>Spatulas</u> |
| Tags:               | <u>BHH275</u>                                                             |

#### **Product Description**

Retractor Hand Held Langenbeck 21Cm 8 1/2" 25 X 6 Mm

# Retractor Hand Held Langenbeck 21Cm 8 1/2" 30 X 10 Mm

Retractor Hand Held Langenbeck 21Cm 8 1/2" 30 X 10 Mm

Read More SKU:

SKU:BHH290Price:₹0.00Stock:instock

Retractor Hand Held Langenbeck 21Cm 8 1/2" 30 X 10 Mm

# Retractor Hand Held Langenbeck 21Cm 8 1/2" 35 X 10 Mm

Retractor Hand Held Langenbeck 21Cm 8 1/2" 35 X 10 Mm

| <u>Read More</u>    |                                                                           |
|---------------------|---------------------------------------------------------------------------|
| SKU:                | BHH280                                                                    |
| Price:              | ₹0.00                                                                     |
| Stock:              | instock                                                                   |
| <b>Categories</b> : | <u>Basic / General, Hand Held Retractor, Spatulas,</u><br><u>Spatulas</u> |
| Tags:               | BHH280                                                                    |

#### **Product Description**

Retractor Hand Held Langenbeck 21Cm 8 1/2" 35 X 10 Mm

# Retractor Hand Held Langenbeck 21Cm 8 1/2" 35 X 15 Mm

Retractor Hand Held Langenbeck 21Cm 8 1/2" 35 X 15 Mm

#### Read More

| SKU:               | BHH285                                                                    |
|--------------------|---------------------------------------------------------------------------|
| Price:             | ₹0.00                                                                     |
| Stock:             | instock                                                                   |
| <b>Categories:</b> | <u>Basic / General, Hand Held Retractor, Spatulas,</u><br><u>Spatulas</u> |
| Tags:              | <u>BHH285</u>                                                             |

#### **Product Description**

Retractor Hand Held Langenbeck 21Cm 8 1/2" 35 X 15 Mm

# Retractor Hand Held Langenbeck 21Cm 8 1/2" 40 X 20 Mm

Retractor Hand Held Langenbeck 21Cm 8 1/2" 40 X 20 Mm

#### Read More

| SKU:               | BHH295                                                                    |
|--------------------|---------------------------------------------------------------------------|
| Price:             | ₹0.00                                                                     |
| Stock:             | instock                                                                   |
| <b>Categories:</b> | <u>Basic / General, Hand Held Retractor, Spatulas,</u><br><u>Spatulas</u> |
| Tags:              | <u>30.34.08</u>                                                           |

#### **Product Description**

Retractor Hand Held Langenbeck 21Cm 8 1/2" 40 X 20 Mm

# Retractor Hand Held Langenbeck 21Cm 8 1/2" 50 X 22 Mm

Retractor Hand Held Langenbeck 21Cm 8 1/2" 50 X 22 Mm

#### Read More

| SKU:        | ВНН300                                                                    |
|-------------|---------------------------------------------------------------------------|
| Price:      | ₹0.00                                                                     |
| Stock:      | instock                                                                   |
| Categories: | <u>Basic / General, Hand Held Retractor, Spatulas,</u><br><u>Spatulas</u> |
| Tags:       | <u>BHH300</u>                                                             |

#### **Product Description**

Retractor Hand Held Langenbeck 21Cm 8 1/2" 50 X 22 Mm

# Retractor Hand Held Langenbeck 21Cm 8 1/2" 60 X 25 Mm

Retractor Hand Held Langenbeck 21Cm 8 1/2" 60 X 25 Mm

#### Read More

| SKU:        | ВНН305                                                                    |
|-------------|---------------------------------------------------------------------------|
| Price:      | ₹0.00                                                                     |
| Stock:      | instock                                                                   |
| Categories: | <u>Basic / General, Hand Held Retractor, Spatulas,</u><br><u>Spatulas</u> |
|             | <u>BHH305</u>                                                             |

#### **Product Description**

Retractor Hand Held Langenbeck 21Cm 8 1/2" 60 X 25 Mm

# Retractor Hand Held Langenbeck 21Cm 8 1/2" 70 X 15 Mm

Retractor Hand Held Langenbeck 21Cm 8 1/2" 70 X 15 Mm

#### Read More

| SKU:        | BHH310                                                                    |
|-------------|---------------------------------------------------------------------------|
| Price:      | ₹0.00                                                                     |
| Stock:      | instock                                                                   |
| Categories: | <u>Basic / General, Hand Held Retractor, Spatulas,</u><br><u>Spatulas</u> |
| Tags:       | <u>BHH310</u>                                                             |

#### **Product Description**

Retractor Hand Held Langenbeck 21Cm 8 1/2" 70 X 15 Mm

# Retractor Hand Held Langenbeck 21Cm 8 1/2" 80 X 16 Mm

Retractor Hand Held Langenbeck 21Cm 8 1/2" 80 X 16 Mm

#### Read More

| SKU:               | BHH315                                                                    |
|--------------------|---------------------------------------------------------------------------|
| Price:             | ₹0.00                                                                     |
| Stock:             | instock                                                                   |
| <b>Categories:</b> | <u>Basic / General, Hand Held Retractor, Spatulas,</u><br><u>Spatulas</u> |
| Tags:              | <u>BHH315</u>                                                             |

#### **Product Description**

Retractor Hand Held Langenbeck 21Cm 8 1/2" 80 X 16 Mm