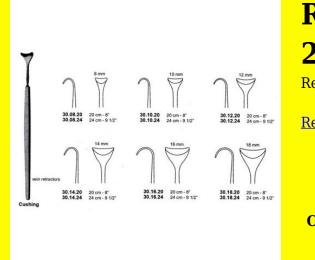

# **Retractor Hand Held Cushing** 124Cm 9 1/2" 16Mm

Retractor Hand Held Cushing 124Cm 9 1/2" 16Mm

| SKU:        | BHH110                                                                    |
|-------------|---------------------------------------------------------------------------|
| Price:      | ₹0.00                                                                     |
| Stock:      | instock                                                                   |
| Categories: | <u>Spatulas, Basic / General, Hand Held Retractor,</u><br><u>Spatulas</u> |
| Tags:       | <u>30.16.24</u>                                                           |
|             |                                                                           |

### **Product Description**

Retractor Hand Held Cushing 124Cm 9 1/2" 16Mm

# **Retractor Hand Held Cushing** 20Cm 8" 10Mm

Retractor Hand Held Cushing 20Cm 8" 10Mm

| Read More          |                                                                           |
|--------------------|---------------------------------------------------------------------------|
| SKU:               | BHH075                                                                    |
| Price:             | ₹0.00                                                                     |
| Stock:             | instock                                                                   |
| <b>Categories:</b> | <u>Basic / General, Hand Held Retractor, Spatulas,</u><br><u>Spatulas</u> |
| Tags:              | <u>30.10.20</u>                                                           |

Retractor Hand Held Cushing 20Cm 8" 10Mm

### **Retractor Hand Held Cushing** 20Cm 8" 12Mm

Retractor Hand Held Cushing 20Cm 8" 12Mm

| Read More   |                                                                           |
|-------------|---------------------------------------------------------------------------|
| SKU:        | BHH085                                                                    |
| Price:      | ₹0.00                                                                     |
| Stock:      | instock                                                                   |
| Categories: | <u>Basic / General, Hand Held Retractor, Spatulas,</u><br><u>Spatulas</u> |
| Tags:       | <u>30.12.20</u>                                                           |

#### **Product Description**

Retractor Hand Held Cushing 20Cm 8" 12Mm

### **Retractor Hand Held Cushing** 20Cm 8" 14Mm

Retractor Hand Held Cushing 20Cm 8" 14Mm

| <u>Read More</u>    |                                                                           |
|---------------------|---------------------------------------------------------------------------|
| SKU:                | BHH095                                                                    |
| Price:              | ₹0.00                                                                     |
| Stock:              | instock                                                                   |
| <b>Categories</b> : | <u>Basic / General, Hand Held Retractor, Spatulas,</u><br><u>Spatulas</u> |
| Tags:               | <u>30.14.20</u>                                                           |

#### **Product Description**

Retractor Hand Held Cushing 20Cm 8" 14Mm

# **Retractor Hand Held Cushing 20Cm 8" 16Mm**

Retractor Hand Held Cushing 20Cm 8" 16Mm

| <u>Read More</u>   |                                                                           |
|--------------------|---------------------------------------------------------------------------|
| SKU:               | BHH105                                                                    |
| Price:             | ₹0.00                                                                     |
| Stock:             | instock                                                                   |
| <b>Categories:</b> | <u>Basic / General, Hand Held Retractor, Spatulas,</u><br><u>Spatulas</u> |
| Tags:              | <u>30.16.20</u>                                                           |

### **Product Description**

Retractor Hand Held Cushing 20Cm 8" 16Mm

# **Retractor Hand Held Cushing** 20Cm 8" 18Mm

Retractor Hand Held Cushing 20Cm 8" 18Mm

| <u>Read</u> | <u>More</u> |   |
|-------------|-------------|---|
| c           |             | п |

C

| SKU:        | BHH115                                                                    |
|-------------|---------------------------------------------------------------------------|
| Price:      | ₹0.00                                                                     |
| Stock:      | instock                                                                   |
| Categories: | <u>Basic / General, Hand Held Retractor, Spatulas,</u><br><u>Spatulas</u> |
| Tags:       |                                                                           |

### **Product Description**

Retractor Hand Held Cushing 20Cm 8" 18Mm

# **Retractor Hand Held Cushing** 20Cm 8" 4 Mm

Retractor Hand Held Cushing 20Cm 8" 4 Mm

| Read More   |                                                                           |
|-------------|---------------------------------------------------------------------------|
| SKU:        | BHH055                                                                    |
| Price:      | ₹0.00                                                                     |
| Stock:      | instock                                                                   |
| Categories: | <u>Basic / General, Hand Held Retractor, Spatulas,</u><br><u>Spatulas</u> |
| Tags:       | <u>BHH055</u>                                                             |

Retractor Hand Held Cushing 20Cm 8" 4 Mm

# **Retractor Hand Held Cushing** 20Cm 8" 6 Mm

Retractor Hand Held Cushing 20Cm 8" 6 Mm

| <u>Read More</u>    |                                                                           |
|---------------------|---------------------------------------------------------------------------|
| SKU:                | ВНН060                                                                    |
| Price:              | ₹0.00                                                                     |
| Stock:              | instock                                                                   |
| <b>Categories</b> : | <u>Basic / General, Hand Held Retractor, Spatulas,</u><br><u>Spatulas</u> |
| Tags:               | <u>BHH060</u>                                                             |

#### **Product Description**

Retractor Hand Held Cushing 20Cm 8" 6 Mm

### **Retractor Hand Held Cushing** 20Cm 8" 8 Mm

Retractor Hand Held Cushing 20Cm 8" 8 Mm

| <u>ead More</u> |                                                                           |
|-----------------|---------------------------------------------------------------------------|
| SKU:            | BHH065                                                                    |
| Price:          | ₹0.00                                                                     |
| Stock:          | instock                                                                   |
| Categories:     | <u>Basic / General, Hand Held Retractor, Spatulas,</u><br><u>Spatulas</u> |
| Tags:           | <u>30.08.20</u>                                                           |

#### **Product Description**

Retractor Hand Held Cushing 20Cm 8" 8 Mm

(

# **Retractor Hand Held Cushing** 24Cm 9 1/2" 10Mm

Retractor Hand Held Cushing 24Cm 9 1/2" 10Mm

| <u>Read More</u>   |                                                                           |
|--------------------|---------------------------------------------------------------------------|
| SKU:               | BHH080                                                                    |
| Price:             | ₹0.00                                                                     |
| Stock:             | instock                                                                   |
| <b>Categories:</b> | <u>Basic / General, Hand Held Retractor, Spatulas,</u><br><u>Spatulas</u> |
| Tags:              | <u>30.10.24</u>                                                           |

### **Product Description**

Retractor Hand Held Cushing 24Cm 9 1/2" 10Mm

# **Retractor Hand Held Cushing** 24Cm 9 1/2" 12Mm

Retractor Hand Held Cushing 24Cm 9 1/2" 12Mm

| SKU:        | ВНН090                                                                    |
|-------------|---------------------------------------------------------------------------|
| Price:      | ₹0.00                                                                     |
| Stock:      | instock                                                                   |
| Categories: | <u>Basic / General, Hand Held Retractor, Spatulas,</u><br><u>Spatulas</u> |
| Tags:       | <u>30.12.24</u>                                                           |

### **Product Description**

Retractor Hand Held Cushing 24Cm 9 1/2" 12Mm

# **Retractor Hand Held Cushing** 24Cm 9 1/2" 14Mm

Retractor Hand Held Cushing 24Cm 9 1/2" 14Mm

| Read More          |                                                                           |
|--------------------|---------------------------------------------------------------------------|
| SKU:               | BHH100                                                                    |
| Price:             | ₹0.00                                                                     |
| Stock:             | instock                                                                   |
| <b>Categories:</b> | <u>Basic / General, Hand Held Retractor, Spatulas,</u><br><u>Spatulas</u> |
| Tags:              | <u>30.14.24</u>                                                           |

Retractor Hand Held Cushing 24Cm 9 1/2" 14Mm

### **Retractor Hand Held Cushing** 24Cm 9 1/2" 18Mm

Retractor Hand Held Cushing 24Cm 9 1/2" 18Mm

| <u>Read More</u> |                                                                           |
|------------------|---------------------------------------------------------------------------|
| SKU:             | BHH120                                                                    |
| Price:           | ₹0.00                                                                     |
| Stock:           | instock                                                                   |
| Categories:      | <u>Basic / General, Hand Held Retractor, Spatulas,</u><br><u>Spatulas</u> |
| Tags:            | <u>30.18.24</u>                                                           |

#### **Product Description**

Retractor Hand Held Cushing 24Cm 9 1/2" 18Mm

### **Retractor Hand Held Cushing** 24Cm 9 1/2" 8Mm

Retractor Hand Held Cushing 24Cm 9 1/2" 8Mm

| <u>lead More</u> |                                                                           |
|------------------|---------------------------------------------------------------------------|
| SKU:             | ВНН070                                                                    |
| Price:           | ₹0.00                                                                     |
| Stock:           | instock                                                                   |
| Categories:      | <u>Basic / General, Hand Held Retractor, Spatulas,</u><br><u>Spatulas</u> |
| Tags:            | <u>30.08.24</u>                                                           |

#### **Product Description**

Retractor Hand Held Cushing 24Cm 9 1/2" 8Mm

(