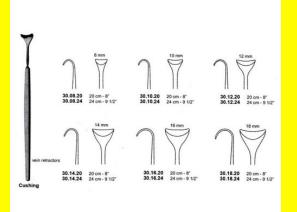

# **Retractor Hand Held Cushing** 124Cm 9 1/2" 16Mm

Retractor Hand Held Cushing 124Cm 9 1/2" 16Mm

| SKU:        | BHH110                                                                    |
|-------------|---------------------------------------------------------------------------|
| Price:      | ₹0.00                                                                     |
| Stock:      | instock                                                                   |
| Categories: | <u>Spatulas, Basic / General, Hand Held Retractor,</u><br><u>Spatulas</u> |
| Tags:       | <u>30.16.24</u>                                                           |
|             |                                                                           |

### **Product Description**

Retractor Hand Held Cushing 124Cm 9 1/2" 16Mm

# **Retractor Hand Held Cushing** 20Cm 8" 10Mm

Retractor Hand Held Cushing 20Cm 8" 10Mm

| Read More          |                                                                           |
|--------------------|---------------------------------------------------------------------------|
| SKU:               | BHH075                                                                    |
| Price:             | ₹0.00                                                                     |
| Stock:             | instock                                                                   |
| <b>Categories:</b> | <u>Basic / General, Hand Held Retractor, Spatulas,</u><br><u>Spatulas</u> |
| Tags:              | <u>30.10.20</u>                                                           |

Retractor Hand Held Cushing 20Cm 8" 10Mm

### **Retractor Hand Held Cushing** 20Cm 8" 12Mm

Retractor Hand Held Cushing 20Cm 8" 12Mm

| Read More   |                                                                           |
|-------------|---------------------------------------------------------------------------|
| SKU:        | BHH085                                                                    |
| Price:      | ₹0.00                                                                     |
| Stock:      | instock                                                                   |
| Categories: | <u>Basic / General, Hand Held Retractor, Spatulas,</u><br><u>Spatulas</u> |
| Tags:       | <u>30.12.20</u>                                                           |

#### **Product Description**

Retractor Hand Held Cushing 20Cm 8" 12Mm

### **Retractor Hand Held Cushing** 20Cm 8" 14Mm

Retractor Hand Held Cushing 20Cm 8" 14Mm

| <u>Read More</u>    |                                                                           |
|---------------------|---------------------------------------------------------------------------|
| SKU:                | BHH095                                                                    |
| Price:              | ₹0.00                                                                     |
| Stock:              | instock                                                                   |
| <b>Categories</b> : | <u>Basic / General, Hand Held Retractor, Spatulas,</u><br><u>Spatulas</u> |
| Tags:               | <u>30.14.20</u>                                                           |

#### **Product Description**

Retractor Hand Held Cushing 20Cm 8" 14Mm

# **Retractor Hand Held Cushing 20Cm 8" 16Mm**

Retractor Hand Held Cushing 20Cm 8" 16Mm

| <u>Read More</u>   |                                                                           |
|--------------------|---------------------------------------------------------------------------|
| SKU:               | BHH105                                                                    |
| Price:             | ₹0.00                                                                     |
| Stock:             | instock                                                                   |
| <b>Categories:</b> | <u>Basic / General, Hand Held Retractor, Spatulas,</u><br><u>Spatulas</u> |
| Tags:              | <u>30.16.20</u>                                                           |

### **Product Description**

Retractor Hand Held Cushing 20Cm 8" 16Mm

# **Retractor Hand Held Cushing** 20Cm 8" 18Mm

Retractor Hand Held Cushing 20Cm 8" 18Mm

| <u>Read</u> | <u>More</u> |   |
|-------------|-------------|---|
| c           |             | п |

C

| SKU:        | BHH115                                                                    |
|-------------|---------------------------------------------------------------------------|
| Price:      | ₹0.00                                                                     |
| Stock:      | instock                                                                   |
| Categories: | <u>Basic / General, Hand Held Retractor, Spatulas,</u><br><u>Spatulas</u> |
| Tags:       |                                                                           |

### **Product Description**

Retractor Hand Held Cushing 20Cm 8" 18Mm

# **Retractor Hand Held Cushing** 20Cm 8" 4 Mm

Retractor Hand Held Cushing 20Cm 8" 4 Mm

| Read More   |                                                                           |
|-------------|---------------------------------------------------------------------------|
| SKU:        | BHH055                                                                    |
| Price:      | ₹0.00                                                                     |
| Stock:      | instock                                                                   |
| Categories: | <u>Basic / General, Hand Held Retractor, Spatulas,</u><br><u>Spatulas</u> |
| Tags:       | <u>BHH055</u>                                                             |

Retractor Hand Held Cushing 20Cm 8" 4 Mm

# **Retractor Hand Held Cushing** 20Cm 8" 6 Mm

Retractor Hand Held Cushing 20Cm 8" 6 Mm

| <u>Read More</u>    |                                                                           |
|---------------------|---------------------------------------------------------------------------|
| SKU:                | ВНН060                                                                    |
| Price:              | ₹0.00                                                                     |
| Stock:              | instock                                                                   |
| <b>Categories</b> : | <u>Basic / General, Hand Held Retractor, Spatulas,</u><br><u>Spatulas</u> |
| Tags:               | <u>BHH060</u>                                                             |

#### **Product Description**

Retractor Hand Held Cushing 20Cm 8" 6 Mm

### **Retractor Hand Held Cushing** 20Cm 8" 8 Mm

Retractor Hand Held Cushing 20Cm 8" 8 Mm

| <u>ead More</u> |                                                                           |
|-----------------|---------------------------------------------------------------------------|
| SKU:            | BHH065                                                                    |
| Price:          | ₹0.00                                                                     |
| Stock:          | instock                                                                   |
| Categories:     | <u>Basic / General, Hand Held Retractor, Spatulas,</u><br><u>Spatulas</u> |
| Tags:           | <u>30.08.20</u>                                                           |

#### **Product Description**

Retractor Hand Held Cushing 20Cm 8" 8 Mm

(

# **Retractor Hand Held Cushing** 24Cm 9 1/2" 10Mm

Retractor Hand Held Cushing 24Cm 9 1/2" 10Mm

| <u>Read More</u>   |                                                                           |
|--------------------|---------------------------------------------------------------------------|
| SKU:               | BHH080                                                                    |
| Price:             | ₹0.00                                                                     |
| Stock:             | instock                                                                   |
| <b>Categories:</b> | <u>Basic / General, Hand Held Retractor, Spatulas,</u><br><u>Spatulas</u> |
| Tags:              | <u>30.10.24</u>                                                           |

### **Product Description**

Retractor Hand Held Cushing 24Cm 9 1/2" 10Mm

# **Retractor Hand Held Cushing** 24Cm 9 1/2" 12Mm

Retractor Hand Held Cushing 24Cm 9 1/2" 12Mm

| SKU:        | ВНН090                                                                    |
|-------------|---------------------------------------------------------------------------|
| Price:      | ₹0.00                                                                     |
| Stock:      | instock                                                                   |
| Categories: | <u>Basic / General, Hand Held Retractor, Spatulas,</u><br><u>Spatulas</u> |
| Tags:       | <u>30.12.24</u>                                                           |

### **Product Description**

Retractor Hand Held Cushing 24Cm 9 1/2" 12Mm

# **Retractor Hand Held Cushing** 24Cm 9 1/2" 14Mm

Retractor Hand Held Cushing 24Cm 9 1/2" 14Mm

| Read More          |                                                                           |
|--------------------|---------------------------------------------------------------------------|
| SKU:               | BHH100                                                                    |
| Price:             | ₹0.00                                                                     |
| Stock:             | instock                                                                   |
| <b>Categories:</b> | <u>Basic / General, Hand Held Retractor, Spatulas,</u><br><u>Spatulas</u> |
| Tags:              | <u>30.14.24</u>                                                           |

Retractor Hand Held Cushing 24Cm 9 1/2" 14Mm

### **Retractor Hand Held Cushing** 24Cm 9 1/2" 18Mm

Retractor Hand Held Cushing 24Cm 9 1/2" 18Mm

| <u>Read More</u> |                                                                           |
|------------------|---------------------------------------------------------------------------|
| SKU:             | BHH120                                                                    |
| Price:           | ₹0.00                                                                     |
| Stock:           | instock                                                                   |
| Categories:      | <u>Basic / General, Hand Held Retractor, Spatulas,</u><br><u>Spatulas</u> |
| Tags:            | <u>30.18.24</u>                                                           |

#### **Product Description**

Retractor Hand Held Cushing 24Cm 9 1/2" 18Mm

### **Retractor Hand Held Cushing** 24Cm 9 1/2" 8Mm

Retractor Hand Held Cushing 24Cm 9 1/2" 8Mm

| <u>lead More</u> |                                                                           |
|------------------|---------------------------------------------------------------------------|
| SKU:             | ВНН070                                                                    |
| Price:           | ₹0.00                                                                     |
| Stock:           | instock                                                                   |
| Categories:      | <u>Basic / General, Hand Held Retractor, Spatulas,</u><br><u>Spatulas</u> |
| Tags:            | <u>30.08.24</u>                                                           |

#### **Product Description**

Retractor Hand Held Cushing 24Cm 9 1/2" 8Mm

(