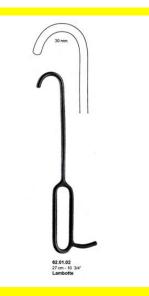

Bone Hook Lambotte 27Cm-10 3/4"

# Bone Hook Lambotte 27Cm-10 3/4"

Bone Hook Lambotte 27Cm-10 3/4"

| <u>Read More</u>   |                                                                           |
|--------------------|---------------------------------------------------------------------------|
| SKU:               | BHH270                                                                    |
| Price:             | ₹0.00                                                                     |
| Stock:             | instock                                                                   |
| <b>Categories:</b> | <u>Basic / General, Hand Held Retractor, Spatulas,</u><br><u>Spatulas</u> |
| Tags:              | <u>62.01.02</u>                                                           |