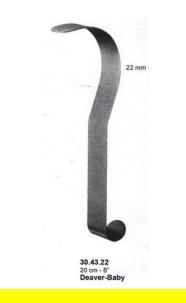

# **Retractor Hand Held Baby-Deaver 20Cm 8" 22mm**

Retractor Hand Held Baby-Deaver 20Cm 8" 22mm

| <u>Read More</u>   |                                                                           |
|--------------------|---------------------------------------------------------------------------|
| SKU:               | BHH420                                                                    |
| Price:             | ₹0.00                                                                     |
| Stock:             | instock                                                                   |
| <b>Categories:</b> | <u>Basic / General, Hand Held Retractor, Spatulas,</u><br><u>Spatulas</u> |
| Tags:              | <u>30.43.22</u>                                                           |

### **Product Description**

Retractor Hand Held Baby-Deaver 20Cm 8" 22mm