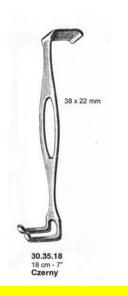

# Retractor Hand Held Czerny 18Cm 7" 38 X 22Mm

Retractor Hand Held Czerny 18Cm 7" 38 X 22Mm

| <u>Read More</u>   |                                                                           |
|--------------------|---------------------------------------------------------------------------|
| SKU:               | BHH325                                                                    |
| Price:             | ₹0.00                                                                     |
| Stock:             |                                                                           |
| <b>Categories:</b> | <u>Basic / General, Hand Held Retractor, Spatulas,</u><br><u>Spatulas</u> |
| Tags:              | <u>30.35.18</u>                                                           |

### **Product Description**

Retractor Hand Held Czerny 18Cm 7" 38 X 22Mm