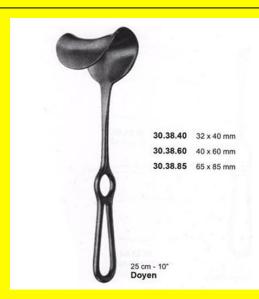

### **Retractor Hand Held Doyen** 25Cm 10" 40 X 60Mm

Retractor Hand Held Doyen 25Cm 10" 40 X 60Mm

| <u>Read More</u>   |                                                                           |
|--------------------|---------------------------------------------------------------------------|
| SKU:               | BHH365                                                                    |
| Price:             | ₹0.00                                                                     |
| Stock:             | instock                                                                   |
| <b>Categories:</b> | <u>Basic / General, Hand Held Retractor, Spatulas,</u><br><u>Spatulas</u> |
| Tags:              | <u>30.38.60</u>                                                           |

#### **Product Description**

Retractor Hand Held Doyen 25Cm 10" 40 X 60Mm

# **Retractor Hand Held Doyen 25Cm 10" 65 X 85Mm**

Retractor Hand Held Doyen 25Cm 10" 65 X 85Mm

| <u>Read More</u>   |                                                                           |
|--------------------|---------------------------------------------------------------------------|
| SKU:               | BHH375                                                                    |
| Price:             | ₹0.00                                                                     |
| Stock:             | instock                                                                   |
| <b>Categories:</b> | <u>Basic / General, Hand Held Retractor, Spatulas,</u><br><u>Spatulas</u> |
| Tags:              | <u>30.38.85</u>                                                           |

### **Product Description**

Retractor Hand Held Doyen 25Cm 10" 65 X 85Mm