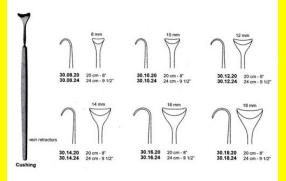

# **Retractor Hand Held Cushing** 124Cm 9 1/2" 16Mm

Retractor Hand Held Cushing 124Cm 9 1/2" 16Mm

| SKU:        | BHH110                                                                    |
|-------------|---------------------------------------------------------------------------|
| Price:      | ₹0.00                                                                     |
| Stock:      | instock                                                                   |
| Categories: | <u>Spatulas, Basic / General, Hand Held Retractor,</u><br><u>Spatulas</u> |
| Tags:       | <u>30.16.24</u>                                                           |
|             |                                                                           |

### **Product Description**

Retractor Hand Held Cushing 124Cm 9 1/2" 16Mm

# **Retractor Hand Held Cushing** 20Cm 8" 10Mm

Retractor Hand Held Cushing 20Cm 8" 10Mm

| Read More          |                                                                           |
|--------------------|---------------------------------------------------------------------------|
| SKU:               | BHH075                                                                    |
| Price:             | ₹0.00                                                                     |
| Stock:             | instock                                                                   |
| <b>Categories:</b> | <u>Basic / General, Hand Held Retractor, Spatulas,</u><br><u>Spatulas</u> |
| Tags:              | <u>30.10.20</u>                                                           |

Retractor Hand Held Cushing 20Cm 8" 10Mm

### **Retractor Hand Held Cushing** 20Cm 8" 12Mm

Retractor Hand Held Cushing 20Cm 8" 12Mm

| Read More   |                                                                           |
|-------------|---------------------------------------------------------------------------|
| SKU:        | BHH085                                                                    |
| Price:      | ₹0.00                                                                     |
| Stock:      | instock                                                                   |
| Categories: | <u>Basic / General, Hand Held Retractor, Spatulas,</u><br><u>Spatulas</u> |
| Tags:       | <u>30.12.20</u>                                                           |

#### **Product Description**

Retractor Hand Held Cushing 20Cm 8" 12Mm

### **Retractor Hand Held Cushing** 20Cm 8" 14Mm

Retractor Hand Held Cushing 20Cm 8" 14Mm

| <u>Read More</u>    |                                                                           |
|---------------------|---------------------------------------------------------------------------|
| SKU:                | BHH095                                                                    |
| Price:              | ₹0.00                                                                     |
| Stock:              | instock                                                                   |
| <b>Categories</b> : | <u>Basic / General, Hand Held Retractor, Spatulas,</u><br><u>Spatulas</u> |
| Tags:               | <u>30.14.20</u>                                                           |

#### **Product Description**

Retractor Hand Held Cushing 20Cm 8" 14Mm

# **Retractor Hand Held Cushing 20Cm 8" 16Mm**

Retractor Hand Held Cushing 20Cm 8" 16Mm

| <u>Read More</u>   |                                                                           |
|--------------------|---------------------------------------------------------------------------|
| SKU:               | BHH105                                                                    |
| Price:             | ₹0.00                                                                     |
| Stock:             | instock                                                                   |
| <b>Categories:</b> | <u>Basic / General, Hand Held Retractor, Spatulas,</u><br><u>Spatulas</u> |
| Tags:              | <u>30.16.20</u>                                                           |

### **Product Description**

Retractor Hand Held Cushing 20Cm 8" 16Mm

# **Retractor Hand Held Cushing** 20Cm 8" 18Mm

Retractor Hand Held Cushing 20Cm 8" 18Mm

| <u>Read</u> | <u>More</u> |   |
|-------------|-------------|---|
| c           |             | п |

C

| SKU:        | BHH115                                                                    |
|-------------|---------------------------------------------------------------------------|
| Price:      | ₹0.00                                                                     |
| Stock:      | instock                                                                   |
| Categories: | <u>Basic / General, Hand Held Retractor, Spatulas,</u><br><u>Spatulas</u> |
| Tags:       |                                                                           |

### **Product Description**

Retractor Hand Held Cushing 20Cm 8" 18Mm

# **Retractor Hand Held Cushing** 24Cm 9 1/2" 10Mm

Retractor Hand Held Cushing 24Cm 9 1/2" 10Mm

| <u>Read More</u>   |                                                                           |
|--------------------|---------------------------------------------------------------------------|
| SKU:               | BHH080                                                                    |
| Price:             | ₹0.00                                                                     |
| Stock:             | instock                                                                   |
| <b>Categories:</b> | <u>Basic / General, Hand Held Retractor, Spatulas,</u><br><u>Spatulas</u> |
| Tags:              | <u>30.10.24</u>                                                           |

### **Product Description**

Retractor Hand Held Cushing 24Cm 9 1/2" 10Mm

# **Retractor Hand Held Cushing** 24Cm 9 1/2" 12Mm

Retractor Hand Held Cushing 24Cm 9 1/2" 12Mm

| SKU:        | ВНН090                                                                    |
|-------------|---------------------------------------------------------------------------|
| Price:      | ₹0.00                                                                     |
| Stock:      | instock                                                                   |
| Categories: | <u>Basic / General, Hand Held Retractor, Spatulas,</u><br><u>Spatulas</u> |
| Tags:       | <u>30.12.24</u>                                                           |

### **Product Description**

Retractor Hand Held Cushing 24Cm 9 1/2" 12Mm

# **Retractor Hand Held Cushing** 24Cm 9 1/2" 14Mm

Retractor Hand Held Cushing 24Cm 9 1/2" 14Mm

| Read More          |                                                                           |
|--------------------|---------------------------------------------------------------------------|
| SKU:               | BHH100                                                                    |
| Price:             | ₹0.00                                                                     |
| Stock:             | instock                                                                   |
| <b>Categories:</b> | <u>Basic / General, Hand Held Retractor, Spatulas,</u><br><u>Spatulas</u> |
| Tags:              | <u>30.14.24</u>                                                           |

Retractor Hand Held Cushing 24Cm 9 1/2" 14Mm

### **Retractor Hand Held Cushing** 24Cm 9 1/2" 18Mm

Retractor Hand Held Cushing 24Cm 9 1/2" 18Mm

| <u>Read More</u> |                                                                           |
|------------------|---------------------------------------------------------------------------|
| SKU:             | BHH120                                                                    |
| Price:           | ₹0.00                                                                     |
| Stock:           | instock                                                                   |
| Categories:      | <u>Basic / General, Hand Held Retractor, Spatulas,</u><br><u>Spatulas</u> |
| Tags:            | <u>30.18.24</u>                                                           |

#### **Product Description**

Retractor Hand Held Cushing 24Cm 9 1/2" 18Mm

### **Retractor Hand Held Cushing** 24Cm 9 1/2" 8Mm

Retractor Hand Held Cushing 24Cm 9 1/2" 8Mm

| <u>lead More</u> |                                                                           |
|------------------|---------------------------------------------------------------------------|
| SKU:             | ВНН070                                                                    |
| Price:           | ₹0.00                                                                     |
| Stock:           | instock                                                                   |
| Categories:      | <u>Basic / General, Hand Held Retractor, Spatulas,</u><br><u>Spatulas</u> |
| Tags:            | <u>30.08.24</u>                                                           |

#### **Product Description**

Retractor Hand Held Cushing 24Cm 9 1/2" 8Mm

(