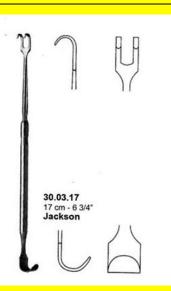

#### **Product Description**

Retractor Hand Held Jackson 17Cm 6 3/4"

### **Retractor Hand Held Jackson 17Cm 6 3/4**"

Retractor Hand Held Jackson 17Cm 6 3/4"

| <u>Read More</u>   |                                                                           |
|--------------------|---------------------------------------------------------------------------|
| SKU:               | BHH010                                                                    |
| Price:             | ₹0.00                                                                     |
| Stock:             | instock                                                                   |
| <b>Categories:</b> | <u>Basic / General, Hand Held Retractor, Spatulas,</u><br><u>Spatulas</u> |
| Tags:              | <u>30.03.17</u>                                                           |