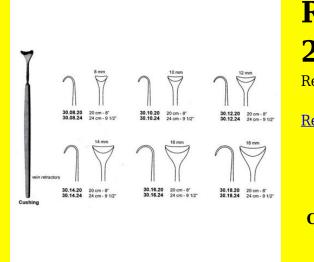

# **Retractor Hand Held Cushing** 124Cm 9 1/2" 16Mm

Retractor Hand Held Cushing 124Cm 9 1/2" 16Mm

| <u>touu 191010</u> |                                                                           |
|--------------------|---------------------------------------------------------------------------|
| SKU:               | BHH110                                                                    |
| Price:             | ₹0.00                                                                     |
| Stock:             | instock                                                                   |
| Categories:        | <u>Basic / General, Hand Held Retractor, Spatulas,</u><br><u>Spatulas</u> |
| Tags:              | <u>30.16.24</u>                                                           |

### **Product Description**

Retractor Hand Held Cushing 124Cm 9 1/2" 16Mm

# **Retractor Hand Held Cushing** 20Cm 8" 10Mm

Retractor Hand Held Cushing 20Cm 8" 10Mm

| Read More          |                                                                           |
|--------------------|---------------------------------------------------------------------------|
| SKU:               | BHH075                                                                    |
| Price:             | ₹0.00                                                                     |
| Stock:             | instock                                                                   |
| <b>Categories:</b> | <u>Basic / General, Hand Held Retractor, Spatulas,</u><br><u>Spatulas</u> |
| Tags:              | <u>30.10.20</u>                                                           |

Retractor Hand Held Cushing 20Cm 8" 10Mm

### **Retractor Hand Held Cushing** 20Cm 8" 12Mm

Retractor Hand Held Cushing 20Cm 8" 12Mm

| Read More   |                                                                           |
|-------------|---------------------------------------------------------------------------|
| SKU:        | BHH085                                                                    |
| Price:      | ₹0.00                                                                     |
| Stock:      | instock                                                                   |
| Categories: | <u>Basic / General, Hand Held Retractor, Spatulas,</u><br><u>Spatulas</u> |
| Tags:       | <u>30.12.20</u>                                                           |

#### **Product Description**

Retractor Hand Held Cushing 20Cm 8" 12Mm

### **Retractor Hand Held Cushing** 20Cm 8" 14Mm

Retractor Hand Held Cushing 20Cm 8" 14Mm

| <u>Read More</u>    |                                                                           |
|---------------------|---------------------------------------------------------------------------|
| SKU:                | BHH095                                                                    |
| Price:              | ₹0.00                                                                     |
| Stock:              | instock                                                                   |
| <b>Categories</b> : | <u>Basic / General, Hand Held Retractor, Spatulas,</u><br><u>Spatulas</u> |
| Tags:               | <u>30.14.20</u>                                                           |

#### **Product Description**

Retractor Hand Held Cushing 20Cm 8" 14Mm

# **Retractor Hand Held Cushing 20Cm 8" 16Mm**

Retractor Hand Held Cushing 20Cm 8" 16Mm

| <u>Read More</u>   |                                                                           |
|--------------------|---------------------------------------------------------------------------|
| SKU:               | BHH105                                                                    |
| Price:             | ₹0.00                                                                     |
| Stock:             | instock                                                                   |
| <b>Categories:</b> | <u>Basic / General, Hand Held Retractor, Spatulas,</u><br><u>Spatulas</u> |
| Tags:              | <u>30.16.20</u>                                                           |

### **Product Description**

Retractor Hand Held Cushing 20Cm 8" 16Mm

# **Retractor Hand Held Cushing** 20Cm 8" 18Mm

Retractor Hand Held Cushing 20Cm 8" 18Mm

| <u>Read</u> | <u>More</u> |   |
|-------------|-------------|---|
| c           |             | п |

C

| SKU:        | BHH115                                                                    |
|-------------|---------------------------------------------------------------------------|
| Price:      | ₹0.00                                                                     |
| Stock:      | instock                                                                   |
| Categories: | <u>Basic / General, Hand Held Retractor, Spatulas,</u><br><u>Spatulas</u> |
| Tags:       |                                                                           |

### **Product Description**

Retractor Hand Held Cushing 20Cm 8" 18Mm

# **Retractor Hand Held Cushing** 20Cm 8" 4 Mm

Retractor Hand Held Cushing 20Cm 8" 4 Mm

| Read More   |                                                                           |
|-------------|---------------------------------------------------------------------------|
| SKU:        | BHH055                                                                    |
| Price:      | ₹0.00                                                                     |
| Stock:      | instock                                                                   |
| Categories: | <u>Basic / General, Hand Held Retractor, Spatulas,</u><br><u>Spatulas</u> |
| Tags:       | <u>BHH055</u>                                                             |

Retractor Hand Held Cushing 20Cm 8" 4 Mm

# **Retractor Hand Held Cushing** 20Cm 8" 6 Mm

Retractor Hand Held Cushing 20Cm 8" 6 Mm

| <u>Read More</u>   |                                                                           |
|--------------------|---------------------------------------------------------------------------|
| SKU:               | ВНН060                                                                    |
| Price:             | ₹0.00                                                                     |
| Stock:             | instock                                                                   |
| <b>Categories:</b> | <u>Basic / General, Hand Held Retractor, Spatulas,</u><br><u>Spatulas</u> |
| Tags:              | <u>BHH060</u>                                                             |

#### **Product Description**

Retractor Hand Held Cushing 20Cm 8" 6 Mm

### **Retractor Hand Held Cushing** 20Cm 8" 8 Mm

Retractor Hand Held Cushing 20Cm 8" 8 Mm

| <u>ead More</u>            |                                                                           |
|----------------------------|---------------------------------------------------------------------------|
| SKU:                       | BHH065                                                                    |
| Price:                     | ₹0.00                                                                     |
| Stock:                     | instock                                                                   |
| C <mark>ategories</mark> : | <u>Basic / General, Hand Held Retractor, Spatulas,</u><br><u>Spatulas</u> |
| Tags:                      | <u>30.08.20</u>                                                           |

#### **Product Description**

Retractor Hand Held Cushing 20Cm 8" 8 Mm

(

# **Retractor Hand Held Cushing** 24Cm 9 1/2" 10Mm

Retractor Hand Held Cushing 24Cm 9 1/2" 10Mm

| <u>Read More</u>   |                                                                           |
|--------------------|---------------------------------------------------------------------------|
| SKU:               | BHH080                                                                    |
| Price:             | ₹0.00                                                                     |
| Stock:             | instock                                                                   |
| <b>Categories:</b> | <u>Basic / General, Hand Held Retractor, Spatulas,</u><br><u>Spatulas</u> |
| Tags:              | <u>30.10.24</u>                                                           |

### **Product Description**

Retractor Hand Held Cushing 24Cm 9 1/2" 10Mm

# **Retractor Hand Held Cushing** 24Cm 9 1/2" 12Mm

Retractor Hand Held Cushing 24Cm 9 1/2" 12Mm

| SKU:        | ВНН090                                                                    |
|-------------|---------------------------------------------------------------------------|
| Price:      | ₹0.00                                                                     |
| Stock:      | instock                                                                   |
| Categories: | <u>Basic / General, Hand Held Retractor, Spatulas,</u><br><u>Spatulas</u> |
| Tags:       | <u>30.12.24</u>                                                           |

### **Product Description**

Retractor Hand Held Cushing 24Cm 9 1/2" 12Mm

# **Retractor Hand Held Cushing** 24Cm 9 1/2" 14Mm

Retractor Hand Held Cushing 24Cm 9 1/2" 14Mm

| Read More          |                                                                           |
|--------------------|---------------------------------------------------------------------------|
| SKU:               | BHH100                                                                    |
| Price:             | ₹0.00                                                                     |
| Stock:             | instock                                                                   |
| <b>Categories:</b> | <u>Basic / General, Hand Held Retractor, Spatulas,</u><br><u>Spatulas</u> |
| Tags:              | <u>30.14.24</u>                                                           |

Retractor Hand Held Cushing 24Cm 9 1/2" 14Mm

### **Retractor Hand Held Cushing** 24Cm 9 1/2" 18Mm

Retractor Hand Held Cushing 24Cm 9 1/2" 18Mm

| <u>Read More</u> |                                                                           |
|------------------|---------------------------------------------------------------------------|
| SKU:             | BHH120                                                                    |
| Price:           | ₹0.00                                                                     |
| Stock:           | instock                                                                   |
| Categories:      | <u>Basic / General, Hand Held Retractor, Spatulas,</u><br><u>Spatulas</u> |
| Tags:            | <u>30.18.24</u>                                                           |

#### **Product Description**

Retractor Hand Held Cushing 24Cm 9 1/2" 18Mm

### **Retractor Hand Held Cushing** 24Cm 9 1/2" 8Mm

Retractor Hand Held Cushing 24Cm 9 1/2" 8Mm

| <u>lead More</u> |                                                                           |
|------------------|---------------------------------------------------------------------------|
| SKU:             | ВНН070                                                                    |
| Price:           | ₹0.00                                                                     |
| Stock:           | instock                                                                   |
| Categories:      | <u>Basic / General, Hand Held Retractor, Spatulas,</u><br><u>Spatulas</u> |
| Tags:            | <u>30.08.24</u>                                                           |

#### **Product Description**

Retractor Hand Held Cushing 24Cm 9 1/2" 8Mm

(