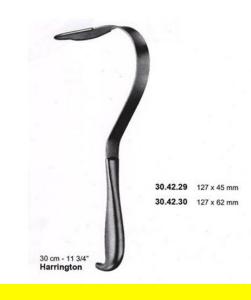

# Retractor Hand Held Harrington 30Cm 11 3/4" 127 X 45Mm

Retractor Hand Held Harrington 30Cm 11 3/4" 127 X 45Mm

| <u>Read More</u>   |                                                                           |
|--------------------|---------------------------------------------------------------------------|
| SKU:               | BHH405                                                                    |
| Price:             | ₹0.00                                                                     |
| Stock:             | instock                                                                   |
| <b>Categories:</b> | <u>Basic / General, Hand Held Retractor, Spatulas,</u><br><u>Spatulas</u> |
| Tags:              | <u>30.42.29</u>                                                           |

#### **Product Description**

Retractor Hand Held Harrington 30Cm 11 3/4" 127 X 45Mm

# Retractor Hand Held Harrington 30Cm 11 3/4" 127 X 62Mm

Retractor Hand Held Harrington 30Cm 11 3/4" 127 X 62Mm

#### **Product Description**

Retractor Hand Held Harrington 30Cm 11 3/4" 127 X 62Mm