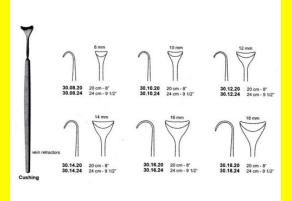

# **Retractor Hand Held Cushing** 124Cm 9 1/2" 16Mm

Retractor Hand Held Cushing 124Cm 9 1/2" 16Mm

| <u>touu 191010</u> |                                                                           |
|--------------------|---------------------------------------------------------------------------|
| SKU:               | BHH110                                                                    |
| Price:             | ₹0.00                                                                     |
| Stock:             | instock                                                                   |
| Categories:        | <u>Basic / General, Hand Held Retractor, Spatulas,</u><br><u>Spatulas</u> |
| Tags:              | <u>30.16.24</u>                                                           |

### **Product Description**

Retractor Hand Held Cushing 124Cm 9 1/2" 16Mm

# **Retractor Hand Held Cushing** 20Cm 8" 10Mm

Retractor Hand Held Cushing 20Cm 8" 10Mm

| Read More          |                                                                           |
|--------------------|---------------------------------------------------------------------------|
| SKU:               | BHH075                                                                    |
| Price:             | ₹0.00                                                                     |
| Stock:             | instock                                                                   |
| <b>Categories:</b> | <u>Basic / General, Hand Held Retractor, Spatulas,</u><br><u>Spatulas</u> |
| Tags:              | <u>30.10.20</u>                                                           |

Retractor Hand Held Cushing 20Cm 8" 10Mm

### **Retractor Hand Held Cushing** 20Cm 8" 12Mm

Retractor Hand Held Cushing 20Cm 8" 12Mm

| Read More   |                                                                           |
|-------------|---------------------------------------------------------------------------|
| SKU:        | BHH085                                                                    |
| Price:      | ₹0.00                                                                     |
| Stock:      | instock                                                                   |
| Categories: | <u>Basic / General, Hand Held Retractor, Spatulas,</u><br><u>Spatulas</u> |
| Tags:       | <u>30.12.20</u>                                                           |

#### **Product Description**

Retractor Hand Held Cushing 20Cm 8" 12Mm

### **Retractor Hand Held Cushing** 20Cm 8" 14Mm

Retractor Hand Held Cushing 20Cm 8" 14Mm

| <u>Read More</u>    |                                                                           |
|---------------------|---------------------------------------------------------------------------|
| SKU:                | BHH095                                                                    |
| Price:              | ₹0.00                                                                     |
| Stock:              | instock                                                                   |
| <b>Categories</b> : | <u>Basic / General, Hand Held Retractor, Spatulas,</u><br><u>Spatulas</u> |
| Tags:               | <u>30.14.20</u>                                                           |

#### **Product Description**

Retractor Hand Held Cushing 20Cm 8" 14Mm

# **Retractor Hand Held Cushing 20Cm 8" 16Mm**

Retractor Hand Held Cushing 20Cm 8" 16Mm

| <u>Read More</u>   |                                                                           |
|--------------------|---------------------------------------------------------------------------|
| SKU:               | BHH105                                                                    |
| Price:             | ₹0.00                                                                     |
| Stock:             | instock                                                                   |
| <b>Categories:</b> | <u>Basic / General, Hand Held Retractor, Spatulas,</u><br><u>Spatulas</u> |
| Tags:              | <u>30.16.20</u>                                                           |

### **Product Description**

Retractor Hand Held Cushing 20Cm 8" 16Mm

# **Retractor Hand Held Cushing** 20Cm 8" 18Mm

Retractor Hand Held Cushing 20Cm 8" 18Mm

| <u>Read</u> | <u>More</u> |   |
|-------------|-------------|---|
| c           |             | п |

C

| SKU:        | BHH115                                                                    |
|-------------|---------------------------------------------------------------------------|
| Price:      | ₹0.00                                                                     |
| Stock:      | instock                                                                   |
| Categories: | <u>Basic / General, Hand Held Retractor, Spatulas,</u><br><u>Spatulas</u> |
| Tags:       |                                                                           |

### **Product Description**

Retractor Hand Held Cushing 20Cm 8" 18Mm

# **Retractor Hand Held Cushing** 24Cm 9 1/2" 10Mm

Retractor Hand Held Cushing 24Cm 9 1/2" 10Mm

| <u>Read More</u>   |                                                                           |
|--------------------|---------------------------------------------------------------------------|
| SKU:               | BHH080                                                                    |
| Price:             | ₹0.00                                                                     |
| Stock:             | instock                                                                   |
| <b>Categories:</b> | <u>Basic / General, Hand Held Retractor, Spatulas,</u><br><u>Spatulas</u> |
| Tags:              | <u>30.10.24</u>                                                           |

### **Product Description**

Retractor Hand Held Cushing 24Cm 9 1/2" 10Mm

# **Retractor Hand Held Cushing** 24Cm 9 1/2" 12Mm

Retractor Hand Held Cushing 24Cm 9 1/2" 12Mm

| SKU:        | ВНН090                                                                    |
|-------------|---------------------------------------------------------------------------|
| Price:      | ₹0.00                                                                     |
| Stock:      | instock                                                                   |
| Categories: | <u>Basic / General, Hand Held Retractor, Spatulas,</u><br><u>Spatulas</u> |
| Tags:       | <u>30.12.24</u>                                                           |

### **Product Description**

Retractor Hand Held Cushing 24Cm 9 1/2" 12Mm

# **Retractor Hand Held Cushing** 24Cm 9 1/2" 14Mm

Retractor Hand Held Cushing 24Cm 9 1/2" 14Mm

| Read More          |                                                                           |
|--------------------|---------------------------------------------------------------------------|
| SKU:               | BHH100                                                                    |
| Price:             | ₹0.00                                                                     |
| Stock:             | instock                                                                   |
| <b>Categories:</b> | <u>Basic / General, Hand Held Retractor, Spatulas,</u><br><u>Spatulas</u> |
| Tags:              | <u>30.14.24</u>                                                           |

Retractor Hand Held Cushing 24Cm 9 1/2" 14Mm

### **Retractor Hand Held Cushing** 24Cm 9 1/2" 18Mm

Retractor Hand Held Cushing 24Cm 9 1/2" 18Mm

| <u>Read More</u> |                                                                           |
|------------------|---------------------------------------------------------------------------|
| SKU:             | BHH120                                                                    |
| Price:           | ₹0.00                                                                     |
| Stock:           | instock                                                                   |
| Categories:      | <u>Basic / General, Hand Held Retractor, Spatulas,</u><br><u>Spatulas</u> |
| Tags:            | <u>30.18.24</u>                                                           |

#### **Product Description**

Retractor Hand Held Cushing 24Cm 9 1/2" 18Mm

### **Retractor Hand Held Cushing** 24Cm 9 1/2" 8Mm

Retractor Hand Held Cushing 24Cm 9 1/2" 8Mm

| <u>lead More</u> |                                                                           |
|------------------|---------------------------------------------------------------------------|
| SKU:             | ВНН070                                                                    |
| Price:           | ₹0.00                                                                     |
| Stock:           | instock                                                                   |
| Categories:      | <u>Basic / General, Hand Held Retractor, Spatulas,</u><br><u>Spatulas</u> |
| Tags:            | <u>30.08.24</u>                                                           |

#### **Product Description**

Retractor Hand Held Cushing 24Cm 9 1/2" 8Mm

(