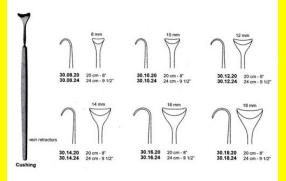

# **Retractor Hand Held Cushing** 124Cm 9 1/2" 16Mm

Retractor Hand Held Cushing 124Cm 9 1/2" 16Mm

| <u>touu 191010</u> |                                                                           |
|--------------------|---------------------------------------------------------------------------|
| SKU:               | BHH110                                                                    |
| Price:             | ₹0.00                                                                     |
| Stock:             | instock                                                                   |
| Categories:        | <u>Basic / General, Hand Held Retractor, Spatulas,</u><br><u>Spatulas</u> |
| Tags:              | <u>30.16.24</u>                                                           |

### **Product Description**

Retractor Hand Held Cushing 124Cm 9 1/2" 16Mm

# **Retractor Hand Held Cushing** 20Cm 8" 10Mm

Retractor Hand Held Cushing 20Cm 8" 10Mm

| Read More          |                                                                           |
|--------------------|---------------------------------------------------------------------------|
| SKU:               | BHH075                                                                    |
| Price:             | ₹0.00                                                                     |
| Stock:             | instock                                                                   |
| <b>Categories:</b> | <u>Basic / General, Hand Held Retractor, Spatulas,</u><br><u>Spatulas</u> |
| Tags:              | <u>30.10.20</u>                                                           |

Retractor Hand Held Cushing 20Cm 8" 10Mm

### **Retractor Hand Held Cushing** 20Cm 8" 12Mm

Retractor Hand Held Cushing 20Cm 8" 12Mm

| Read More   |                                                                           |
|-------------|---------------------------------------------------------------------------|
| SKU:        | BHH085                                                                    |
| Price:      | ₹0.00                                                                     |
| Stock:      | instock                                                                   |
| Categories: | <u>Basic / General, Hand Held Retractor, Spatulas,</u><br><u>Spatulas</u> |
| Tags:       | <u>30.12.20</u>                                                           |

#### **Product Description**

Retractor Hand Held Cushing 20Cm 8" 12Mm

### **Retractor Hand Held Cushing** 20Cm 8" 14Mm

Retractor Hand Held Cushing 20Cm 8" 14Mm

| <u>Read More</u>    |                                                                           |
|---------------------|---------------------------------------------------------------------------|
| SKU:                | BHH095                                                                    |
| Price:              | ₹0.00                                                                     |
| Stock:              | instock                                                                   |
| <b>Categories</b> : | <u>Basic / General, Hand Held Retractor, Spatulas,</u><br><u>Spatulas</u> |
| Tags:               | <u>30.14.20</u>                                                           |

#### **Product Description**

Retractor Hand Held Cushing 20Cm 8" 14Mm

# **Retractor Hand Held Cushing 20Cm 8" 16Mm**

Retractor Hand Held Cushing 20Cm 8" 16Mm

| <u>Read More</u>   |                                                                           |
|--------------------|---------------------------------------------------------------------------|
| SKU:               | BHH105                                                                    |
| Price:             | ₹0.00                                                                     |
| Stock:             | instock                                                                   |
| <b>Categories:</b> | <u>Basic / General, Hand Held Retractor, Spatulas,</u><br><u>Spatulas</u> |
| Tags:              | <u>30.16.20</u>                                                           |

### **Product Description**

Retractor Hand Held Cushing 20Cm 8" 16Mm

# **Retractor Hand Held Cushing** 20Cm 8" 18Mm

Retractor Hand Held Cushing 20Cm 8" 18Mm

| <u>Read</u> | <u>More</u> |   |
|-------------|-------------|---|
| c           |             | п |

C

| SKU:        | BHH115                                                                    |
|-------------|---------------------------------------------------------------------------|
| Price:      | ₹0.00                                                                     |
| Stock:      | instock                                                                   |
| Categories: | <u>Basic / General, Hand Held Retractor, Spatulas,</u><br><u>Spatulas</u> |
| Tags:       |                                                                           |

### **Product Description**

Retractor Hand Held Cushing 20Cm 8" 18Mm

# **Retractor Hand Held Cushing** 20Cm 8" 4 Mm

Retractor Hand Held Cushing 20Cm 8" 4 Mm

| Read More   |                                                                           |
|-------------|---------------------------------------------------------------------------|
| SKU:        | BHH055                                                                    |
| Price:      | ₹0.00                                                                     |
| Stock:      | instock                                                                   |
| Categories: | <u>Basic / General, Hand Held Retractor, Spatulas,</u><br><u>Spatulas</u> |
| Tags:       | <u>BHH055</u>                                                             |

Retractor Hand Held Cushing 20Cm 8" 4 Mm

# **Retractor Hand Held Cushing** 20Cm 8" 6 Mm

Retractor Hand Held Cushing 20Cm 8" 6 Mm

| <u>Read More</u>   |                                                                           |
|--------------------|---------------------------------------------------------------------------|
| SKU:               | ВНН060                                                                    |
| Price:             | ₹0.00                                                                     |
| Stock:             | instock                                                                   |
| <b>Categories:</b> | <u>Basic / General, Hand Held Retractor, Spatulas,</u><br><u>Spatulas</u> |
| Tags:              | <u>BHH060</u>                                                             |

#### **Product Description**

Retractor Hand Held Cushing 20Cm 8" 6 Mm

### **Retractor Hand Held Cushing** 20Cm 8" 8 Mm

Retractor Hand Held Cushing 20Cm 8" 8 Mm

| <u>ead More</u>            |                                                                           |
|----------------------------|---------------------------------------------------------------------------|
| SKU:                       | BHH065                                                                    |
| Price:                     | ₹0.00                                                                     |
| Stock:                     | instock                                                                   |
| C <mark>ategories</mark> : | <u>Basic / General, Hand Held Retractor, Spatulas,</u><br><u>Spatulas</u> |
| Tags:                      | <u>30.08.20</u>                                                           |

#### **Product Description**

Retractor Hand Held Cushing 20Cm 8" 8 Mm

(