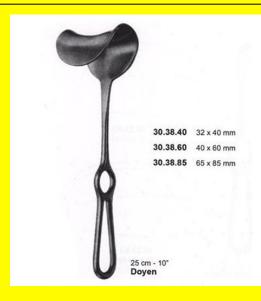

### **Retractor Hand Held Doyen** 25Cm 10" 40 X 60Mm

Retractor Hand Held Doyen 25Cm 10" 40 X 60Mm

| <u>Read More</u>   |                                                                           |
|--------------------|---------------------------------------------------------------------------|
| SKU:               | BHH365                                                                    |
| Price:             | ₹0.00                                                                     |
| Stock:             | instock                                                                   |
| <b>Categories:</b> | <u>Basic / General, Hand Held Retractor, Spatulas,</u><br><u>Spatulas</u> |
| Tags:              | <u>30.38.60</u>                                                           |

#### **Product Description**

Retractor Hand Held Doyen 25Cm 10" 40 X 60Mm

# **Retractor Hand Held Doyen** 25Cm 10" 50 X 75Mm

Retractor Hand Held Doyen 25Cm 10" 50 X 75Mm

| <u>Read More</u>   |                                                             |
|--------------------|-------------------------------------------------------------|
| SKU:               | BHH370                                                      |
| Price:             | ₹0.00                                                       |
| Stock:             |                                                             |
| <b>Categories:</b> | Basic / General, Hand Held Retractor, Spatulas,<br>Spatulas |
| Tags:              | <u>BHH370</u>                                               |

#### **Product Description**

Retractor Hand Held Doyen 25Cm 10" 50 X 75Mm

# **Retractor Hand Held Doyen 25Cm 10" 65 X 85Mm**

Retractor Hand Held Doyen 25Cm 10" 65 X 85Mm

| <u>Read More</u>   |                                                                           |
|--------------------|---------------------------------------------------------------------------|
| SKU:               | BHH375                                                                    |
| Price:             | ₹0.00                                                                     |
| Stock:             | instock                                                                   |
| <b>Categories:</b> | <u>Basic / General, Hand Held Retractor, Spatulas,</u><br><u>Spatulas</u> |
| Tags:              | <u>30.38.85</u>                                                           |

### **Product Description**

Retractor Hand Held Doyen 25Cm 10" 65 X 85Mm