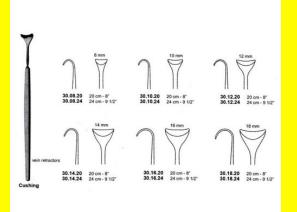

# **Retractor Hand Held Cushing** 124Cm 9 1/2" 16Mm

Retractor Hand Held Cushing 124Cm 9 1/2" 16Mm

| <u>touu 191010</u> |                                                                           |
|--------------------|---------------------------------------------------------------------------|
| SKU:               | BHH110                                                                    |
| Price:             | ₹0.00                                                                     |
| Stock:             | instock                                                                   |
| Categories:        | <u>Basic / General, Hand Held Retractor, Spatulas,</u><br><u>Spatulas</u> |
| Tags:              | <u>30.16.24</u>                                                           |

### **Product Description**

Retractor Hand Held Cushing 124Cm 9 1/2" 16Mm

# **Retractor Hand Held Cushing** 20Cm 8" 10Mm

Retractor Hand Held Cushing 20Cm 8" 10Mm

| Read More          |                                                                           |
|--------------------|---------------------------------------------------------------------------|
| SKU:               | BHH075                                                                    |
| Price:             | ₹0.00                                                                     |
| Stock:             | instock                                                                   |
| <b>Categories:</b> | <u>Basic / General, Hand Held Retractor, Spatulas,</u><br><u>Spatulas</u> |
| Tags:              | <u>30.10.20</u>                                                           |

Retractor Hand Held Cushing 20Cm 8" 10Mm

### **Retractor Hand Held Cushing** 20Cm 8" 12Mm

Retractor Hand Held Cushing 20Cm 8" 12Mm

| Read More   |                                                                           |
|-------------|---------------------------------------------------------------------------|
| SKU:        | BHH085                                                                    |
| Price:      | ₹0.00                                                                     |
| Stock:      | instock                                                                   |
| Categories: | <u>Basic / General, Hand Held Retractor, Spatulas,</u><br><u>Spatulas</u> |
| Tags:       | <u>30.12.20</u>                                                           |

#### **Product Description**

Retractor Hand Held Cushing 20Cm 8" 12Mm

### **Retractor Hand Held Cushing** 20Cm 8" 14Mm

Retractor Hand Held Cushing 20Cm 8" 14Mm

| <u>Read More</u>    |                                                                           |
|---------------------|---------------------------------------------------------------------------|
| SKU:                | BHH095                                                                    |
| Price:              | ₹0.00                                                                     |
| Stock:              | instock                                                                   |
| <b>Categories</b> : | <u>Basic / General, Hand Held Retractor, Spatulas,</u><br><u>Spatulas</u> |
| Tags:               | <u>30.14.20</u>                                                           |

#### **Product Description**

Retractor Hand Held Cushing 20Cm 8" 14Mm

# **Retractor Hand Held Cushing 20Cm 8" 16Mm**

Retractor Hand Held Cushing 20Cm 8" 16Mm

| <u>Read More</u>   |                                                                           |
|--------------------|---------------------------------------------------------------------------|
| SKU:               | BHH105                                                                    |
| Price:             | ₹0.00                                                                     |
| Stock:             | instock                                                                   |
| <b>Categories:</b> | <u>Basic / General, Hand Held Retractor, Spatulas,</u><br><u>Spatulas</u> |
| Tags:              | <u>30.16.20</u>                                                           |

### **Product Description**

Retractor Hand Held Cushing 20Cm 8" 16Mm

# **Retractor Hand Held Cushing** 20Cm 8" 18Mm

Retractor Hand Held Cushing 20Cm 8" 18Mm

| <u>Read</u> | <u>More</u> |   |
|-------------|-------------|---|
| c           |             | п |

C

| SKU:        | BHH115                                                                    |
|-------------|---------------------------------------------------------------------------|
| Price:      | ₹0.00                                                                     |
| Stock:      | instock                                                                   |
| Categories: | <u>Basic / General, Hand Held Retractor, Spatulas,</u><br><u>Spatulas</u> |
| Tags:       |                                                                           |

### **Product Description**

Retractor Hand Held Cushing 20Cm 8" 18Mm

# **Retractor Hand Held Cushing** 24Cm 9 1/2" 10Mm

Retractor Hand Held Cushing 24Cm 9 1/2" 10Mm

| <u>Read More</u>   |                                                                           |
|--------------------|---------------------------------------------------------------------------|
| SKU:               | BHH080                                                                    |
| Price:             | ₹0.00                                                                     |
| Stock:             | instock                                                                   |
| <b>Categories:</b> | <u>Basic / General, Hand Held Retractor, Spatulas,</u><br><u>Spatulas</u> |
| Tags:              | <u>30.10.24</u>                                                           |

### **Product Description**

Retractor Hand Held Cushing 24Cm 9 1/2" 10Mm

# **Retractor Hand Held Cushing** 24Cm 9 1/2" 12Mm

Retractor Hand Held Cushing 24Cm 9 1/2" 12Mm

| SKU:        | ВНН090                                                                    |
|-------------|---------------------------------------------------------------------------|
| Price:      | ₹0.00                                                                     |
| Stock:      | instock                                                                   |
| Categories: | <u>Basic / General, Hand Held Retractor, Spatulas,</u><br><u>Spatulas</u> |
| Tags:       | <u>30.12.24</u>                                                           |

### **Product Description**

Retractor Hand Held Cushing 24Cm 9 1/2" 12Mm

# **Retractor Hand Held Cushing** 24Cm 9 1/2" 14Mm

Retractor Hand Held Cushing 24Cm 9 1/2" 14Mm

| Read More          |                                                                           |
|--------------------|---------------------------------------------------------------------------|
| SKU:               | BHH100                                                                    |
| Price:             | ₹0.00                                                                     |
| Stock:             | instock                                                                   |
| <b>Categories:</b> | <u>Basic / General, Hand Held Retractor, Spatulas,</u><br><u>Spatulas</u> |
| Tags:              | <u>30.14.24</u>                                                           |

Retractor Hand Held Cushing 24Cm 9 1/2" 14Mm

### **Retractor Hand Held Cushing** 24Cm 9 1/2" 18Mm

Retractor Hand Held Cushing 24Cm 9 1/2" 18Mm

| <u>Read More</u> |                                                                           |
|------------------|---------------------------------------------------------------------------|
| SKU:             | BHH120                                                                    |
| Price:           | ₹0.00                                                                     |
| Stock:           | instock                                                                   |
| Categories:      | <u>Basic / General, Hand Held Retractor, Spatulas,</u><br><u>Spatulas</u> |
| Tags:            | <u>30.18.24</u>                                                           |

#### **Product Description**

Retractor Hand Held Cushing 24Cm 9 1/2" 18Mm

### **Retractor Hand Held Cushing** 24Cm 9 1/2" 8Mm

Retractor Hand Held Cushing 24Cm 9 1/2" 8Mm

| <u>lead More</u> |                                                                           |
|------------------|---------------------------------------------------------------------------|
| SKU:             | ВНН070                                                                    |
| Price:           | ₹0.00                                                                     |
| Stock:           | instock                                                                   |
| Categories:      | <u>Basic / General, Hand Held Retractor, Spatulas,</u><br><u>Spatulas</u> |
| Tags:            | <u>30.08.24</u>                                                           |

#### **Product Description**

Retractor Hand Held Cushing 24Cm 9 1/2" 8Mm

(