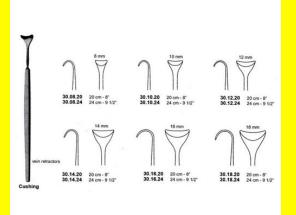

# **Retractor Hand Held Cushing** 20Cm 8" 10Mm

Retractor Hand Held Cushing 20Cm 8" 10Mm

| Read More          |                                                                           |
|--------------------|---------------------------------------------------------------------------|
| SKU:               | BHH075                                                                    |
| Price:             | ₹0.00                                                                     |
| Stock:             | instock                                                                   |
| <b>Categories:</b> | <u>Basic / General, Hand Held Retractor, Spatulas,</u><br><u>Spatulas</u> |
| Tags:              | <u>30.10.20</u>                                                           |

Retractor Hand Held Cushing 20Cm 8" 10Mm

### **Retractor Hand Held Cushing** 20Cm 8" 12Mm

Retractor Hand Held Cushing 20Cm 8" 12Mm

| Read More   |                                                                           |
|-------------|---------------------------------------------------------------------------|
| SKU:        | BHH085                                                                    |
| Price:      | ₹0.00                                                                     |
| Stock:      | instock                                                                   |
| Categories: | <u>Basic / General, Hand Held Retractor, Spatulas,</u><br><u>Spatulas</u> |
| Tags:       | <u>30.12.20</u>                                                           |

#### **Product Description**

Retractor Hand Held Cushing 20Cm 8" 12Mm

### **Retractor Hand Held Cushing** 20Cm 8" 14Mm

Retractor Hand Held Cushing 20Cm 8" 14Mm

| <u>Read More</u>    |                                                                           |
|---------------------|---------------------------------------------------------------------------|
| SKU:                | BHH095                                                                    |
| Price:              | ₹0.00                                                                     |
| Stock:              | instock                                                                   |
| <b>Categories</b> : | <u>Basic / General, Hand Held Retractor, Spatulas,</u><br><u>Spatulas</u> |
| Tags:               | <u>30.14.20</u>                                                           |

#### **Product Description**

Retractor Hand Held Cushing 20Cm 8" 14Mm

# **Retractor Hand Held Cushing 20Cm 8" 16Mm**

Retractor Hand Held Cushing 20Cm 8" 16Mm

| <u>Read More</u>   |                                                                           |
|--------------------|---------------------------------------------------------------------------|
| SKU:               | BHH105                                                                    |
| Price:             | ₹0.00                                                                     |
| Stock:             | instock                                                                   |
| <b>Categories:</b> | <u>Basic / General, Hand Held Retractor, Spatulas,</u><br><u>Spatulas</u> |
| Tags:              | <u>30.16.20</u>                                                           |

### **Product Description**

Retractor Hand Held Cushing 20Cm 8" 16Mm

# **Retractor Hand Held Cushing** 20Cm 8" 18Mm

Retractor Hand Held Cushing 20Cm 8" 18Mm

| <u>Read</u> | <u>More</u> |   |
|-------------|-------------|---|
| c           |             | п |

C

| SKU:        | BHH115                                                                    |
|-------------|---------------------------------------------------------------------------|
| Price:      | ₹0.00                                                                     |
| Stock:      | instock                                                                   |
| Categories: | <u>Basic / General, Hand Held Retractor, Spatulas,</u><br><u>Spatulas</u> |
| Tags:       |                                                                           |

### **Product Description**

Retractor Hand Held Cushing 20Cm 8" 18Mm

# **Retractor Hand Held Cushing** 24Cm 9 1/2" 10Mm

Retractor Hand Held Cushing 24Cm 9 1/2" 10Mm

| <u>Read More</u>   |                                                                           |
|--------------------|---------------------------------------------------------------------------|
| SKU:               | BHH080                                                                    |
| Price:             | ₹0.00                                                                     |
| Stock:             | instock                                                                   |
| <b>Categories:</b> | <u>Basic / General, Hand Held Retractor, Spatulas,</u><br><u>Spatulas</u> |
| Tags:              | <u>30.10.24</u>                                                           |

### **Product Description**

Retractor Hand Held Cushing 24Cm 9 1/2" 10Mm

# **Retractor Hand Held Cushing** 24Cm 9 1/2" 12Mm

Retractor Hand Held Cushing 24Cm 9 1/2" 12Mm

| SKU:        | ВНН090                                                                    |
|-------------|---------------------------------------------------------------------------|
| Price:      | ₹0.00                                                                     |
| Stock:      | instock                                                                   |
| Categories: | <u>Basic / General, Hand Held Retractor, Spatulas,</u><br><u>Spatulas</u> |
| Tags:       | <u>30.12.24</u>                                                           |

### **Product Description**

Retractor Hand Held Cushing 24Cm 9 1/2" 12Mm

# **Retractor Hand Held Cushing** 24Cm 9 1/2" 14Mm

Retractor Hand Held Cushing 24Cm 9 1/2" 14Mm

| Read More          |                                                                           |
|--------------------|---------------------------------------------------------------------------|
| SKU:               | BHH100                                                                    |
| Price:             | ₹0.00                                                                     |
| Stock:             | instock                                                                   |
| <b>Categories:</b> | <u>Basic / General, Hand Held Retractor, Spatulas,</u><br><u>Spatulas</u> |
| Tags:              | <u>30.14.24</u>                                                           |

Retractor Hand Held Cushing 24Cm 9 1/2" 14Mm

### **Retractor Hand Held Cushing** 24Cm 9 1/2" 18Mm

Retractor Hand Held Cushing 24Cm 9 1/2" 18Mm

| <u>Read More</u> |                                                                           |
|------------------|---------------------------------------------------------------------------|
| SKU:             | BHH120                                                                    |
| Price:           | ₹0.00                                                                     |
| Stock:           | instock                                                                   |
| Categories:      | <u>Basic / General, Hand Held Retractor, Spatulas,</u><br><u>Spatulas</u> |
| Tags:            | <u>30.18.24</u>                                                           |

#### **Product Description**

Retractor Hand Held Cushing 24Cm 9 1/2" 18Mm

### **Retractor Hand Held Cushing** 24Cm 9 1/2" 8Mm

Retractor Hand Held Cushing 24Cm 9 1/2" 8Mm

| <u>lead More</u> |                                                                           |
|------------------|---------------------------------------------------------------------------|
| SKU:             | ВНН070                                                                    |
| Price:           | ₹0.00                                                                     |
| Stock:           | instock                                                                   |
| Categories:      | <u>Basic / General, Hand Held Retractor, Spatulas,</u><br><u>Spatulas</u> |
| Tags:            | <u>30.08.24</u>                                                           |

#### **Product Description**

Retractor Hand Held Cushing 24Cm 9 1/2" 8Mm

(