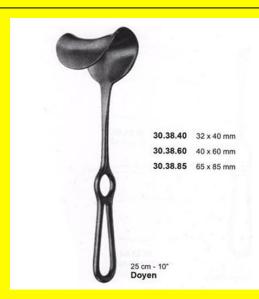

### **Retractor Hand Held Doyen** 25Cm 10" 40 X 60Mm

Retractor Hand Held Doyen 25Cm 10" 40 X 60Mm

| <u>Read More</u>   |                                                                           |
|--------------------|---------------------------------------------------------------------------|
| SKU:               | BHH365                                                                    |
| Price:             | ₹0.00                                                                     |
| Stock:             | instock                                                                   |
| <b>Categories:</b> | <u>Basic / General, Hand Held Retractor, Spatulas,</u><br><u>Spatulas</u> |
| Tags:              | <u>30.38.60</u>                                                           |

#### **Product Description**

Retractor Hand Held Doyen 25Cm 10" 40 X 60Mm

# **Retractor Hand Held Doyen** 25Cm 10" 50 X 75Mm

Retractor Hand Held Doyen 25Cm 10" 50 X 75Mm

| <u>Read More</u>   |                                                             |
|--------------------|-------------------------------------------------------------|
| SKU:               | BHH370                                                      |
| Price:             | ₹0.00                                                       |
| Stock:             |                                                             |
| <b>Categories:</b> | Basic / General, Hand Held Retractor, Spatulas,<br>Spatulas |
| Tags:              | <u>BHH370</u>                                               |

#### **Product Description**

Retractor Hand Held Doyen 25Cm 10" 50 X 75Mm

# **Retractor Hand Held Doyen 25Cm 10" 65 X 85Mm**

Retractor Hand Held Doyen 25Cm 10" 65 X 85Mm

| <u>Read More</u>   |                                                                           |
|--------------------|---------------------------------------------------------------------------|
| SKU:               | BHH375                                                                    |
| Price:             | ₹0.00                                                                     |
| Stock:             | instock                                                                   |
| <b>Categories:</b> | <u>Basic / General, Hand Held Retractor, Spatulas,</u><br><u>Spatulas</u> |
| Tags:              | <u>30.38.85</u>                                                           |

### **Product Description**

Retractor Hand Held Doyen 25Cm 10" 65 X 85Mm