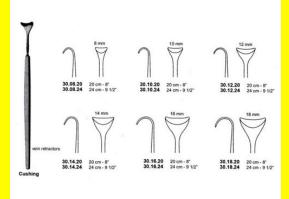

# **Retractor Hand Held Cushing** 124Cm 9 1/2" 16Mm

Retractor Hand Held Cushing 124Cm 9 1/2" 16Mm

| <u>touu 191010</u> |                                                                           |
|--------------------|---------------------------------------------------------------------------|
| SKU:               | BHH110                                                                    |
| Price:             | ₹0.00                                                                     |
| Stock:             | instock                                                                   |
| Categories:        | <u>Basic / General, Hand Held Retractor, Spatulas,</u><br><u>Spatulas</u> |
| Tags:              | <u>30.16.24</u>                                                           |

### **Product Description**

Retractor Hand Held Cushing 124Cm 9 1/2" 16Mm

# **Retractor Hand Held Cushing** 20Cm 8" 10Mm

Retractor Hand Held Cushing 20Cm 8" 10Mm

| Read More          |                                                                           |
|--------------------|---------------------------------------------------------------------------|
| SKU:               | BHH075                                                                    |
| Price:             | ₹0.00                                                                     |
| Stock:             | instock                                                                   |
| <b>Categories:</b> | <u>Basic / General, Hand Held Retractor, Spatulas,</u><br><u>Spatulas</u> |
| Tags:              | <u>30.10.20</u>                                                           |

Retractor Hand Held Cushing 20Cm 8" 10Mm

### **Retractor Hand Held Cushing** 20Cm 8" 12Mm

Retractor Hand Held Cushing 20Cm 8" 12Mm

| Read More   |                                                                           |
|-------------|---------------------------------------------------------------------------|
| SKU:        | BHH085                                                                    |
| Price:      | ₹0.00                                                                     |
| Stock:      | instock                                                                   |
| Categories: | <u>Basic / General, Hand Held Retractor, Spatulas,</u><br><u>Spatulas</u> |
| Tags:       | <u>30.12.20</u>                                                           |

#### **Product Description**

Retractor Hand Held Cushing 20Cm 8" 12Mm

### **Retractor Hand Held Cushing** 20Cm 8" 14Mm

Retractor Hand Held Cushing 20Cm 8" 14Mm

| <u>Read More</u>    |                                                                           |
|---------------------|---------------------------------------------------------------------------|
| SKU:                | BHH095                                                                    |
| Price:              | ₹0.00                                                                     |
| Stock:              | instock                                                                   |
| <b>Categories</b> : | <u>Basic / General, Hand Held Retractor, Spatulas,</u><br><u>Spatulas</u> |
| Tags:               | <u>30.14.20</u>                                                           |

#### **Product Description**

Retractor Hand Held Cushing 20Cm 8" 14Mm

# **Retractor Hand Held Cushing 20Cm 8" 16Mm**

Retractor Hand Held Cushing 20Cm 8" 16Mm

| <u>Read More</u>   |                                                                           |
|--------------------|---------------------------------------------------------------------------|
| SKU:               | BHH105                                                                    |
| Price:             | ₹0.00                                                                     |
| Stock:             | instock                                                                   |
| <b>Categories:</b> | <u>Basic / General, Hand Held Retractor, Spatulas,</u><br><u>Spatulas</u> |
| Tags:              | <u>30.16.20</u>                                                           |

### **Product Description**

Retractor Hand Held Cushing 20Cm 8" 16Mm

# **Retractor Hand Held Cushing** 20Cm 8" 18Mm

Retractor Hand Held Cushing 20Cm 8" 18Mm

| <u>Read</u> | <u>More</u> |   |
|-------------|-------------|---|
| c           |             | п |

C

| SKU:        | BHH115                                                                    |
|-------------|---------------------------------------------------------------------------|
| Price:      | ₹0.00                                                                     |
| Stock:      | instock                                                                   |
| Categories: | <u>Basic / General, Hand Held Retractor, Spatulas,</u><br><u>Spatulas</u> |
| Tags:       |                                                                           |

### **Product Description**

Retractor Hand Held Cushing 20Cm 8" 18Mm

# **Retractor Hand Held Cushing** 20Cm 8" 4 Mm

Retractor Hand Held Cushing 20Cm 8" 4 Mm

| Read More   |                                                                           |
|-------------|---------------------------------------------------------------------------|
| SKU:        | BHH055                                                                    |
| Price:      | ₹0.00                                                                     |
| Stock:      | instock                                                                   |
| Categories: | <u>Basic / General, Hand Held Retractor, Spatulas,</u><br><u>Spatulas</u> |
| Tags:       | <u>BHH055</u>                                                             |

Retractor Hand Held Cushing 20Cm 8" 4 Mm

# **Retractor Hand Held Cushing** 20Cm 8" 6 Mm

Retractor Hand Held Cushing 20Cm 8" 6 Mm

| <u>Read More</u>   |                                                                           |
|--------------------|---------------------------------------------------------------------------|
| SKU:               | ВНН060                                                                    |
| Price:             | ₹0.00                                                                     |
| Stock:             | instock                                                                   |
| <b>Categories:</b> | <u>Basic / General, Hand Held Retractor, Spatulas,</u><br><u>Spatulas</u> |
| Tags:              | <u>BHH060</u>                                                             |

#### **Product Description**

Retractor Hand Held Cushing 20Cm 8" 6 Mm

### **Retractor Hand Held Cushing** 20Cm 8" 8 Mm

Retractor Hand Held Cushing 20Cm 8" 8 Mm

| <u>ead More</u>            |                                                                           |
|----------------------------|---------------------------------------------------------------------------|
| SKU:                       | BHH065                                                                    |
| Price:                     | ₹0.00                                                                     |
| Stock:                     | instock                                                                   |
| C <mark>ategories</mark> : | <u>Basic / General, Hand Held Retractor, Spatulas,</u><br><u>Spatulas</u> |
| Tags:                      | <u>30.08.20</u>                                                           |

#### **Product Description**

Retractor Hand Held Cushing 20Cm 8" 8 Mm

(