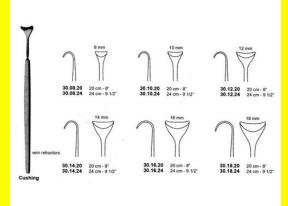

# **Retractor Hand Held Cushing** 124Cm 9 1/2" 16Mm

Retractor Hand Held Cushing 124Cm 9 1/2" 16Mm

| <u>touu 191010</u> |                                                                           |
|--------------------|---------------------------------------------------------------------------|
| SKU:               | BHH110                                                                    |
| Price:             | ₹0.00                                                                     |
| Stock:             | instock                                                                   |
| Categories:        | <u>Basic / General, Hand Held Retractor, Spatulas,</u><br><u>Spatulas</u> |
| Tags:              | <u>30.16.24</u>                                                           |

### **Product Description**

Retractor Hand Held Cushing 124Cm 9 1/2" 16Mm

# **Retractor Hand Held Cushing** 20Cm 8" 10Mm

Retractor Hand Held Cushing 20Cm 8" 10Mm

| Read More          |                                                                           |
|--------------------|---------------------------------------------------------------------------|
| SKU:               | BHH075                                                                    |
| Price:             | ₹0.00                                                                     |
| Stock:             | instock                                                                   |
| <b>Categories:</b> | <u>Basic / General, Hand Held Retractor, Spatulas,</u><br><u>Spatulas</u> |
| Tags:              | <u>30.10.20</u>                                                           |

Retractor Hand Held Cushing 20Cm 8" 10Mm

### **Retractor Hand Held Cushing** 20Cm 8" 12Mm

Retractor Hand Held Cushing 20Cm 8" 12Mm

| Read More   |                                                                           |
|-------------|---------------------------------------------------------------------------|
| SKU:        | BHH085                                                                    |
| Price:      | ₹0.00                                                                     |
| Stock:      | instock                                                                   |
| Categories: | <u>Basic / General, Hand Held Retractor, Spatulas,</u><br><u>Spatulas</u> |
| Tags:       | <u>30.12.20</u>                                                           |

#### **Product Description**

Retractor Hand Held Cushing 20Cm 8" 12Mm

### **Retractor Hand Held Cushing** 20Cm 8" 14Mm

Retractor Hand Held Cushing 20Cm 8" 14Mm

| <u>Read More</u>    |                                                                           |
|---------------------|---------------------------------------------------------------------------|
| SKU:                | BHH095                                                                    |
| Price:              | ₹0.00                                                                     |
| Stock:              | instock                                                                   |
| <b>Categories</b> : | <u>Basic / General, Hand Held Retractor, Spatulas,</u><br><u>Spatulas</u> |
| Tags:               | <u>30.14.20</u>                                                           |

#### **Product Description**

Retractor Hand Held Cushing 20Cm 8" 14Mm

# **Retractor Hand Held Cushing 20Cm 8" 16Mm**

Retractor Hand Held Cushing 20Cm 8" 16Mm

| <u>Read More</u>   |                                                                           |
|--------------------|---------------------------------------------------------------------------|
| SKU:               | BHH105                                                                    |
| Price:             | ₹0.00                                                                     |
| Stock:             | instock                                                                   |
| <b>Categories:</b> | <u>Basic / General, Hand Held Retractor, Spatulas,</u><br><u>Spatulas</u> |
| Tags:              | <u>30.16.20</u>                                                           |

### **Product Description**

Retractor Hand Held Cushing 20Cm 8" 16Mm

# **Retractor Hand Held Cushing** 20Cm 8" 18Mm

Retractor Hand Held Cushing 20Cm 8" 18Mm

| <u>Read</u> | <u>More</u> |   |
|-------------|-------------|---|
| c           |             | п |

C

| SKU:        | BHH115                                                                    |
|-------------|---------------------------------------------------------------------------|
| Price:      | ₹0.00                                                                     |
| Stock:      | instock                                                                   |
| Categories: | <u>Basic / General, Hand Held Retractor, Spatulas,</u><br><u>Spatulas</u> |
| Tags:       |                                                                           |

### **Product Description**

Retractor Hand Held Cushing 20Cm 8" 18Mm

# **Retractor Hand Held Cushing** 20Cm 8" 4 Mm

Retractor Hand Held Cushing 20Cm 8" 4 Mm

| Read More   |                                                                           |
|-------------|---------------------------------------------------------------------------|
| SKU:        | BHH055                                                                    |
| Price:      | ₹0.00                                                                     |
| Stock:      | instock                                                                   |
| Categories: | <u>Basic / General, Hand Held Retractor, Spatulas,</u><br><u>Spatulas</u> |
| Tags:       | <u>BHH055</u>                                                             |

Retractor Hand Held Cushing 20Cm 8" 4 Mm

# **Retractor Hand Held Cushing** 20Cm 8" 6 Mm

Retractor Hand Held Cushing 20Cm 8" 6 Mm

| <u>Read More</u>   |                                                                           |
|--------------------|---------------------------------------------------------------------------|
| SKU:               | ВНН060                                                                    |
| Price:             | ₹0.00                                                                     |
| Stock:             | instock                                                                   |
| <b>Categories:</b> | <u>Basic / General, Hand Held Retractor, Spatulas,</u><br><u>Spatulas</u> |
| Tags:              | <u>BHH060</u>                                                             |

#### **Product Description**

Retractor Hand Held Cushing 20Cm 8" 6 Mm

### **Retractor Hand Held Cushing** 20Cm 8" 8 Mm

Retractor Hand Held Cushing 20Cm 8" 8 Mm

| <u>ead More</u>            |                                                                           |
|----------------------------|---------------------------------------------------------------------------|
| SKU:                       | BHH065                                                                    |
| Price:                     | ₹0.00                                                                     |
| Stock:                     | instock                                                                   |
| C <mark>ategories</mark> : | <u>Basic / General, Hand Held Retractor, Spatulas,</u><br><u>Spatulas</u> |
| Tags:                      | <u>30.08.20</u>                                                           |

#### **Product Description**

Retractor Hand Held Cushing 20Cm 8" 8 Mm

(

# **Retractor Hand Held Cushing** 24Cm 9 1/2" 10Mm

Retractor Hand Held Cushing 24Cm 9 1/2" 10Mm

| <u>Read More</u>   |                                                                           |
|--------------------|---------------------------------------------------------------------------|
| SKU:               | BHH080                                                                    |
| Price:             | ₹0.00                                                                     |
| Stock:             | instock                                                                   |
| <b>Categories:</b> | <u>Basic / General, Hand Held Retractor, Spatulas,</u><br><u>Spatulas</u> |
| Tags:              | <u>30.10.24</u>                                                           |

### **Product Description**

Retractor Hand Held Cushing 24Cm 9 1/2" 10Mm

# **Retractor Hand Held Cushing** 24Cm 9 1/2" 12Mm

Retractor Hand Held Cushing 24Cm 9 1/2" 12Mm

| SKU:        | ВНН090                                                                    |
|-------------|---------------------------------------------------------------------------|
| Price:      | ₹0.00                                                                     |
| Stock:      | instock                                                                   |
| Categories: | <u>Basic / General, Hand Held Retractor, Spatulas,</u><br><u>Spatulas</u> |
| Tags:       | <u>30.12.24</u>                                                           |

### **Product Description**

Retractor Hand Held Cushing 24Cm 9 1/2" 12Mm

# **Retractor Hand Held Cushing** 24Cm 9 1/2" 14Mm

Retractor Hand Held Cushing 24Cm 9 1/2" 14Mm

| Read More          |                                                                           |
|--------------------|---------------------------------------------------------------------------|
| SKU:               | BHH100                                                                    |
| Price:             | ₹0.00                                                                     |
| Stock:             | instock                                                                   |
| <b>Categories:</b> | <u>Basic / General, Hand Held Retractor, Spatulas,</u><br><u>Spatulas</u> |
| Tags:              | <u>30.14.24</u>                                                           |

Retractor Hand Held Cushing 24Cm 9 1/2" 14Mm

### **Retractor Hand Held Cushing** 24Cm 9 1/2" 18Mm

Retractor Hand Held Cushing 24Cm 9 1/2" 18Mm

| <u>Read More</u> |                                                                           |
|------------------|---------------------------------------------------------------------------|
| SKU:             | BHH120                                                                    |
| Price:           | ₹0.00                                                                     |
| Stock:           | instock                                                                   |
| Categories:      | <u>Basic / General, Hand Held Retractor, Spatulas,</u><br><u>Spatulas</u> |
| Tags:            | <u>30.18.24</u>                                                           |

#### **Product Description**

Retractor Hand Held Cushing 24Cm 9 1/2" 18Mm

### **Retractor Hand Held Cushing** 24Cm 9 1/2" 8Mm

Retractor Hand Held Cushing 24Cm 9 1/2" 8Mm

| <u>lead More</u> |                                                                           |
|------------------|---------------------------------------------------------------------------|
| SKU:             | ВНН070                                                                    |
| Price:           | ₹0.00                                                                     |
| Stock:           | instock                                                                   |
| Categories:      | <u>Basic / General, Hand Held Retractor, Spatulas,</u><br><u>Spatulas</u> |
| Tags:            | <u>30.08.24</u>                                                           |

#### **Product Description**

Retractor Hand Held Cushing 24Cm 9 1/2" 8Mm

(