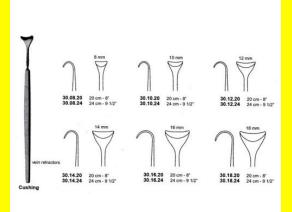

# **Retractor Hand Held Cushing** 124Cm 9 1/2" 16Mm

Retractor Hand Held Cushing 124Cm 9 1/2" 16Mm

| <u>touu 191010</u> |                                                                           |
|--------------------|---------------------------------------------------------------------------|
| SKU:               | BHH110                                                                    |
| Price:             | ₹0.00                                                                     |
| Stock:             | instock                                                                   |
| Categories:        | <u>Basic / General, Hand Held Retractor, Spatulas,</u><br><u>Spatulas</u> |
| Tags:              | <u>30.16.24</u>                                                           |

### **Product Description**

Retractor Hand Held Cushing 124Cm 9 1/2" 16Mm

# **Retractor Hand Held Cushing** 20Cm 8" 10Mm

Retractor Hand Held Cushing 20Cm 8" 10Mm

| Read More          |                                                                           |
|--------------------|---------------------------------------------------------------------------|
| SKU:               | BHH075                                                                    |
| Price:             | ₹0.00                                                                     |
| Stock:             | instock                                                                   |
| <b>Categories:</b> | <u>Basic / General, Hand Held Retractor, Spatulas,</u><br><u>Spatulas</u> |
| Tags:              | <u>30.10.20</u>                                                           |

Retractor Hand Held Cushing 20Cm 8" 10Mm

### **Retractor Hand Held Cushing** 20Cm 8" 12Mm

Retractor Hand Held Cushing 20Cm 8" 12Mm

| Read More   |                                                                           |
|-------------|---------------------------------------------------------------------------|
| SKU:        | BHH085                                                                    |
| Price:      | ₹0.00                                                                     |
| Stock:      | instock                                                                   |
| Categories: | <u>Basic / General, Hand Held Retractor, Spatulas,</u><br><u>Spatulas</u> |
| Tags:       | <u>30.12.20</u>                                                           |

#### **Product Description**

Retractor Hand Held Cushing 20Cm 8" 12Mm

### **Retractor Hand Held Cushing** 20Cm 8" 14Mm

Retractor Hand Held Cushing 20Cm 8" 14Mm

| <u>Read More</u>    |                                                                           |
|---------------------|---------------------------------------------------------------------------|
| SKU:                | BHH095                                                                    |
| Price:              | ₹0.00                                                                     |
| Stock:              | instock                                                                   |
| <b>Categories</b> : | <u>Basic / General, Hand Held Retractor, Spatulas,</u><br><u>Spatulas</u> |
| Tags:               | <u>30.14.20</u>                                                           |

#### **Product Description**

Retractor Hand Held Cushing 20Cm 8" 14Mm

# **Retractor Hand Held Cushing 20Cm 8" 16Mm**

Retractor Hand Held Cushing 20Cm 8" 16Mm

| <u>Read More</u>   |                                                                           |
|--------------------|---------------------------------------------------------------------------|
| SKU:               | BHH105                                                                    |
| Price:             | ₹0.00                                                                     |
| Stock:             | instock                                                                   |
| <b>Categories:</b> | <u>Basic / General, Hand Held Retractor, Spatulas,</u><br><u>Spatulas</u> |
| Tags:              | <u>30.16.20</u>                                                           |

### **Product Description**

Retractor Hand Held Cushing 20Cm 8" 16Mm

# **Retractor Hand Held Cushing** 20Cm 8" 18Mm

Retractor Hand Held Cushing 20Cm 8" 18Mm

| <u>Read</u> | <u>More</u> |   |
|-------------|-------------|---|
| c           |             | п |

C

| SKU:        | BHH115                                                                    |
|-------------|---------------------------------------------------------------------------|
| Price:      | ₹0.00                                                                     |
| Stock:      | instock                                                                   |
| Categories: | <u>Basic / General, Hand Held Retractor, Spatulas,</u><br><u>Spatulas</u> |
| Tags:       |                                                                           |

### **Product Description**

Retractor Hand Held Cushing 20Cm 8" 18Mm

# **Retractor Hand Held Cushing** 20Cm 8" 4 Mm

Retractor Hand Held Cushing 20Cm 8" 4 Mm

| Read More   |                                                                           |
|-------------|---------------------------------------------------------------------------|
| SKU:        | BHH055                                                                    |
| Price:      | ₹0.00                                                                     |
| Stock:      | instock                                                                   |
| Categories: | <u>Basic / General, Hand Held Retractor, Spatulas,</u><br><u>Spatulas</u> |
| Tags:       | <u>BHH055</u>                                                             |

Retractor Hand Held Cushing 20Cm 8" 4 Mm

# **Retractor Hand Held Cushing** 20Cm 8" 6 Mm

Retractor Hand Held Cushing 20Cm 8" 6 Mm

| <u>Read More</u>   |                                                                           |
|--------------------|---------------------------------------------------------------------------|
| SKU:               | ВНН060                                                                    |
| Price:             | ₹0.00                                                                     |
| Stock:             | instock                                                                   |
| <b>Categories:</b> | <u>Basic / General, Hand Held Retractor, Spatulas,</u><br><u>Spatulas</u> |
| Tags:              | <u>BHH060</u>                                                             |

#### **Product Description**

Retractor Hand Held Cushing 20Cm 8" 6 Mm

### **Retractor Hand Held Cushing** 20Cm 8" 8 Mm

Retractor Hand Held Cushing 20Cm 8" 8 Mm

| <u>ead More</u>            |                                                                           |
|----------------------------|---------------------------------------------------------------------------|
| SKU:                       | BHH065                                                                    |
| Price:                     | ₹0.00                                                                     |
| Stock:                     | instock                                                                   |
| C <mark>ategories</mark> : | <u>Basic / General, Hand Held Retractor, Spatulas,</u><br><u>Spatulas</u> |
| Tags:                      | <u>30.08.20</u>                                                           |

#### **Product Description**

Retractor Hand Held Cushing 20Cm 8" 8 Mm

(

# **Retractor Hand Held Cushing** 24Cm 9 1/2" 10Mm

Retractor Hand Held Cushing 24Cm 9 1/2" 10Mm

| <u>Read More</u>   |                                                                           |
|--------------------|---------------------------------------------------------------------------|
| SKU:               | BHH080                                                                    |
| Price:             | ₹0.00                                                                     |
| Stock:             | instock                                                                   |
| <b>Categories:</b> | <u>Basic / General, Hand Held Retractor, Spatulas,</u><br><u>Spatulas</u> |
| Tags:              | <u>30.10.24</u>                                                           |

### **Product Description**

Retractor Hand Held Cushing 24Cm 9 1/2" 10Mm

# **Retractor Hand Held Cushing** 24Cm 9 1/2" 12Mm

Retractor Hand Held Cushing 24Cm 9 1/2" 12Mm

| SKU:        | ВНН090                                                                    |
|-------------|---------------------------------------------------------------------------|
| Price:      | ₹0.00                                                                     |
| Stock:      | instock                                                                   |
| Categories: | <u>Basic / General, Hand Held Retractor, Spatulas,</u><br><u>Spatulas</u> |
| Tags:       | <u>30.12.24</u>                                                           |

### **Product Description**

Retractor Hand Held Cushing 24Cm 9 1/2" 12Mm

# **Retractor Hand Held Cushing** 24Cm 9 1/2" 14Mm

Retractor Hand Held Cushing 24Cm 9 1/2" 14Mm

| Read More          |                                                                           |
|--------------------|---------------------------------------------------------------------------|
| SKU:               | BHH100                                                                    |
| Price:             | ₹0.00                                                                     |
| Stock:             | instock                                                                   |
| <b>Categories:</b> | <u>Basic / General, Hand Held Retractor, Spatulas,</u><br><u>Spatulas</u> |
| Tags:              | <u>30.14.24</u>                                                           |

Retractor Hand Held Cushing 24Cm 9 1/2" 14Mm

### **Retractor Hand Held Cushing** 24Cm 9 1/2" 18Mm

Retractor Hand Held Cushing 24Cm 9 1/2" 18Mm

| <u>Read More</u> |                                                                           |
|------------------|---------------------------------------------------------------------------|
| SKU:             | BHH120                                                                    |
| Price:           | ₹0.00                                                                     |
| Stock:           | instock                                                                   |
| Categories:      | <u>Basic / General, Hand Held Retractor, Spatulas,</u><br><u>Spatulas</u> |
| Tags:            | <u>30.18.24</u>                                                           |

#### **Product Description**

Retractor Hand Held Cushing 24Cm 9 1/2" 18Mm

### **Retractor Hand Held Cushing** 24Cm 9 1/2" 8Mm

Retractor Hand Held Cushing 24Cm 9 1/2" 8Mm

| <u>lead More</u> |                                                                           |
|------------------|---------------------------------------------------------------------------|
| SKU:             | ВНН070                                                                    |
| Price:           | ₹0.00                                                                     |
| Stock:           | instock                                                                   |
| Categories:      | <u>Basic / General, Hand Held Retractor, Spatulas,</u><br><u>Spatulas</u> |
| Tags:            | <u>30.08.24</u>                                                           |

#### **Product Description**

Retractor Hand Held Cushing 24Cm 9 1/2" 8Mm

(