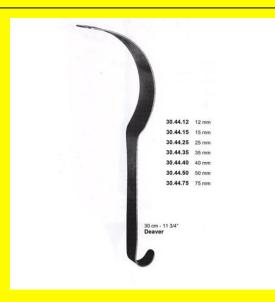

# **Retractor Hand Held Deaver 30Mm 11 3/4" 12Mm**

Retractor Hand Held Deaver 30Mm 11 3/4" 12Mm

| Read | More |
|------|------|
|      |      |

С

| SKU:        | BHH425                                                                    |
|-------------|---------------------------------------------------------------------------|
| Price:      | ₹0.00                                                                     |
| Stock:      | instock                                                                   |
| Categories: | <u>Basic / General, Hand Held Retractor, Spatulas,</u><br><u>Spatulas</u> |
| Tags:       | <u>30.44.12</u>                                                           |

### **Product Description**

Retractor Hand Held Deaver 30Mm 11 3/4" 12Mm

# **Retractor Hand Held Deaver 30Mm 11 3/4" 15Mm**

Retractor Hand Held Deaver 30Mm 11 3/4" 15Mm

| Read More   |                                                                           |
|-------------|---------------------------------------------------------------------------|
| SKU:        | BHH430                                                                    |
| Price:      | ₹0.00                                                                     |
| Stock:      | instock                                                                   |
| Categories: | <u>Basic / General, Hand Held Retractor, Spatulas,</u><br><u>Spatulas</u> |
| Tags:       | <u>30.44.15</u>                                                           |

Retractor Hand Held Deaver 30Mm 11 3/4" 15Mm

### **Retractor Hand Held Deaver 30Mm 11 3/4" 25Mm**

Retractor Hand Held Deaver 30Mm 11 3/4" 25Mm

| <u>Read More</u>    |                                                                           |
|---------------------|---------------------------------------------------------------------------|
| SKU:                | BHH435                                                                    |
| Price:              | ₹0.00                                                                     |
| Stock:              | instock                                                                   |
| <b>Categories</b> : | <u>Basic / General, Hand Held Retractor, Spatulas,</u><br><u>Spatulas</u> |
| Tags:               | <u>30.44.25</u>                                                           |

#### **Product Description**

Retractor Hand Held Deaver 30Mm 11 3/4" 25Mm

### **Retractor Hand Held Deaver 30Mm 11 3/4" 35Mm**

Retractor Hand Held Deaver 30Mm 11 3/4" 35Mm

| Read More   |                                                                           |  |
|-------------|---------------------------------------------------------------------------|--|
| SKU:        | BHH440                                                                    |  |
| Price:      | ₹0.00                                                                     |  |
| Stock:      | instock                                                                   |  |
| Categories: | <u>Basic / General, Hand Held Retractor, Spatulas,</u><br><u>Spatulas</u> |  |
| Tags:       | <u>30.44.35</u>                                                           |  |

#### **Product Description**

Retractor Hand Held Deaver 30Mm 11 3/4" 35Mm

# Retractor Hand Held Deaver 30Mm 11 3/4" 40Mm

Retractor Hand Held Deaver 30Mm 11 3/4" 40Mm

| <u>Read More</u>   |                                                             |
|--------------------|-------------------------------------------------------------|
| SKU:               | BHH445                                                      |
| Price:             | ₹0.00                                                       |
| Stock:             |                                                             |
| <b>Categories:</b> | Basic / General, Hand Held Retractor, Spatulas,<br>Spatulas |
| Tags:              | <u>30.44.40</u>                                             |

### **Product Description**

Retractor Hand Held Deaver 30Mm 11 3/4" 40Mm

# **Retractor Hand Held Deaver 30Mm 11 3/4" 50Mm**

Retractor Hand Held Deaver 30Mm 11 3/4" 50Mm

| Read More |        |  |
|-----------|--------|--|
| SKU:      | BHH450 |  |
| Price:    | ₹0.00  |  |

Cat

| Price:    | ₹0.00                                                                     |
|-----------|---------------------------------------------------------------------------|
| Stock:    | instock                                                                   |
| tegories: | <u>Basic / General, Hand Held Retractor, Spatulas,</u><br><u>Spatulas</u> |
| Tags:     | 30.44.50                                                                  |

### **Product Description**

Retractor Hand Held Deaver 30Mm 11 3/4" 50Mm

# **Retractor Hand Held Deaver 30Mm 11 3/4" 75Mm**

Retractor Hand Held Deaver 30Mm 11 3/4" 75Mm

| Read More          |                                                                           |
|--------------------|---------------------------------------------------------------------------|
| SKU:               | BHH455                                                                    |
| Price:             | ₹0.00                                                                     |
| Stock:             | instock                                                                   |
| <b>Categories:</b> | <u>Basic / General, Hand Held Retractor, Spatulas,</u><br><u>Spatulas</u> |
| Tags:              | <u>30.44.75</u>                                                           |

Retractor Hand Held Deaver 30Mm 11 3/4" 75Mm