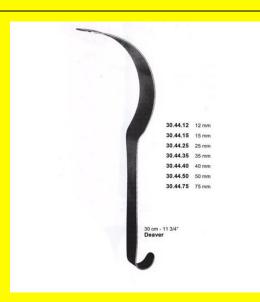

# **Retractor Hand Held Deaver 30Mm 11 3/4" 12Mm**

Retractor Hand Held Deaver 30Mm 11 3/4" 12Mm

| Read | More |
|------|------|
|      |      |

С

| SKU:        | BHH425                                                                    |
|-------------|---------------------------------------------------------------------------|
| Price:      | ₹0.00                                                                     |
| Stock:      | instock                                                                   |
| Categories: | <u>Basic / General, Hand Held Retractor, Spatulas,</u><br><u>Spatulas</u> |
| Tags:       | <u>30.44.12</u>                                                           |

### **Product Description**

Retractor Hand Held Deaver 30Mm 11 3/4" 12Mm

# **Retractor Hand Held Deaver 30Mm 11 3/4" 15Mm**

Retractor Hand Held Deaver 30Mm 11 3/4" 15Mm

| Read More   |                                                                           |
|-------------|---------------------------------------------------------------------------|
| SKU:        | BHH430                                                                    |
| Price:      | ₹0.00                                                                     |
| Stock:      | instock                                                                   |
| Categories: | <u>Basic / General, Hand Held Retractor, Spatulas,</u><br><u>Spatulas</u> |
| Tags:       | <u>30.44.15</u>                                                           |

Retractor Hand Held Deaver 30Mm 11 3/4" 15Mm

### **Retractor Hand Held Deaver 30Mm 11 3/4" 25Mm**

Retractor Hand Held Deaver 30Mm 11 3/4" 25Mm

| <u>Read More</u>    |                                                                           |
|---------------------|---------------------------------------------------------------------------|
| SKU:                | BHH435                                                                    |
| Price:              | ₹0.00                                                                     |
| Stock:              | instock                                                                   |
| <b>Categories</b> : | <u>Basic / General, Hand Held Retractor, Spatulas,</u><br><u>Spatulas</u> |
| Tags:               | <u>30.44.25</u>                                                           |

#### **Product Description**

Retractor Hand Held Deaver 30Mm 11 3/4" 25Mm

### **Retractor Hand Held Deaver 30Mm 11 3/4" 35Mm**

Retractor Hand Held Deaver 30Mm 11 3/4" 35Mm

| Read More   |                                                                           |  |
|-------------|---------------------------------------------------------------------------|--|
| SKU:        | BHH440                                                                    |  |
| Price:      | ₹0.00                                                                     |  |
| Stock:      | instock                                                                   |  |
| Categories: | <u>Basic / General, Hand Held Retractor, Spatulas,</u><br><u>Spatulas</u> |  |
| Tags:       | <u>30.44.35</u>                                                           |  |

#### **Product Description**

Retractor Hand Held Deaver 30Mm 11 3/4" 35Mm

# Retractor Hand Held Deaver 30Mm 11 3/4" 40Mm

Retractor Hand Held Deaver 30Mm 11 3/4" 40Mm

| <u>Read More</u>   |                                                             |
|--------------------|-------------------------------------------------------------|
| SKU:               | BHH445                                                      |
| Price:             | ₹0.00                                                       |
| Stock:             |                                                             |
| <b>Categories:</b> | Basic / General, Hand Held Retractor, Spatulas,<br>Spatulas |
| Tags:              | <u>30.44.40</u>                                             |

### **Product Description**

Retractor Hand Held Deaver 30Mm 11 3/4" 40Mm

# **Retractor Hand Held Deaver 30Mm 11 3/4" 50Mm**

Retractor Hand Held Deaver 30Mm 11 3/4" 50Mm

| Read More |        |  |
|-----------|--------|--|
| SKU:      | BHH450 |  |
| Price:    | ₹0.00  |  |

Cat

| Price:    | ₹0.00                                                                     |
|-----------|---------------------------------------------------------------------------|
| Stock:    | instock                                                                   |
| tegories: | <u>Basic / General, Hand Held Retractor, Spatulas,</u><br><u>Spatulas</u> |
| Tags:     | 30.44.50                                                                  |

### **Product Description**

Retractor Hand Held Deaver 30Mm 11 3/4" 50Mm

# **Retractor Hand Held Deaver 30Mm 11 3/4" 75Mm**

Retractor Hand Held Deaver 30Mm 11 3/4" 75Mm

| Read More          |                                                                           |
|--------------------|---------------------------------------------------------------------------|
| SKU:               | BHH455                                                                    |
| Price:             | ₹0.00                                                                     |
| Stock:             | instock                                                                   |
| <b>Categories:</b> | <u>Basic / General, Hand Held Retractor, Spatulas,</u><br><u>Spatulas</u> |
| Tags:              | <u>30.44.75</u>                                                           |

Retractor Hand Held Deaver 30Mm 11 3/4" 75Mm