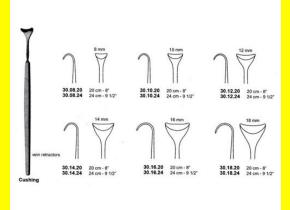

# **Retractor Hand Held Cushing** 124Cm 9 1/2" 16Mm

Retractor Hand Held Cushing 124Cm 9 1/2" 16Mm

| <u>touu 191010</u> |                                                                           |
|--------------------|---------------------------------------------------------------------------|
| SKU:               | BHH110                                                                    |
| Price:             | ₹0.00                                                                     |
| Stock:             | instock                                                                   |
| Categories:        | <u>Basic / General, Hand Held Retractor, Spatulas,</u><br><u>Spatulas</u> |
| Tags:              | <u>30.16.24</u>                                                           |

### **Product Description**

Retractor Hand Held Cushing 124Cm 9 1/2" 16Mm

# **Retractor Hand Held Cushing** 20Cm 8" 10Mm

Retractor Hand Held Cushing 20Cm 8" 10Mm

| Read More          |                                                                           |
|--------------------|---------------------------------------------------------------------------|
| SKU:               | BHH075                                                                    |
| Price:             | ₹0.00                                                                     |
| Stock:             | instock                                                                   |
| <b>Categories:</b> | <u>Basic / General, Hand Held Retractor, Spatulas,</u><br><u>Spatulas</u> |
| Tags:              | <u>30.10.20</u>                                                           |

Retractor Hand Held Cushing 20Cm 8" 10Mm

### **Retractor Hand Held Cushing** 20Cm 8" 12Mm

Retractor Hand Held Cushing 20Cm 8" 12Mm

| Read More   |                                                                           |
|-------------|---------------------------------------------------------------------------|
| SKU:        | BHH085                                                                    |
| Price:      | ₹0.00                                                                     |
| Stock:      | instock                                                                   |
| Categories: | <u>Basic / General, Hand Held Retractor, Spatulas,</u><br><u>Spatulas</u> |
| Tags:       | <u>30.12.20</u>                                                           |

#### **Product Description**

Retractor Hand Held Cushing 20Cm 8" 12Mm

### **Retractor Hand Held Cushing** 20Cm 8" 14Mm

Retractor Hand Held Cushing 20Cm 8" 14Mm

| <u>Read More</u>    |                                                                           |
|---------------------|---------------------------------------------------------------------------|
| SKU:                | BHH095                                                                    |
| Price:              | ₹0.00                                                                     |
| Stock:              | instock                                                                   |
| <b>Categories</b> : | <u>Basic / General, Hand Held Retractor, Spatulas,</u><br><u>Spatulas</u> |
| Tags:               | <u>30.14.20</u>                                                           |

#### **Product Description**

Retractor Hand Held Cushing 20Cm 8" 14Mm

# **Retractor Hand Held Cushing 20Cm 8" 16Mm**

Retractor Hand Held Cushing 20Cm 8" 16Mm

| <u>Read More</u>   |                                                                           |
|--------------------|---------------------------------------------------------------------------|
| SKU:               | BHH105                                                                    |
| Price:             | ₹0.00                                                                     |
| Stock:             | instock                                                                   |
| <b>Categories:</b> | <u>Basic / General, Hand Held Retractor, Spatulas,</u><br><u>Spatulas</u> |
| Tags:              | <u>30.16.20</u>                                                           |

### **Product Description**

Retractor Hand Held Cushing 20Cm 8" 16Mm

# **Retractor Hand Held Cushing** 20Cm 8" 18Mm

Retractor Hand Held Cushing 20Cm 8" 18Mm

| <u>Read</u> | <u>More</u> |   |
|-------------|-------------|---|
| c           |             | п |

C

| SKU:        | BHH115                                                                    |
|-------------|---------------------------------------------------------------------------|
| Price:      | ₹0.00                                                                     |
| Stock:      | instock                                                                   |
| Categories: | <u>Basic / General, Hand Held Retractor, Spatulas,</u><br><u>Spatulas</u> |
| Tags:       |                                                                           |

### **Product Description**

Retractor Hand Held Cushing 20Cm 8" 18Mm

# **Retractor Hand Held Cushing** 24Cm 9 1/2" 10Mm

Retractor Hand Held Cushing 24Cm 9 1/2" 10Mm

| <u>Read More</u>   |                                                                           |
|--------------------|---------------------------------------------------------------------------|
| SKU:               | BHH080                                                                    |
| Price:             | ₹0.00                                                                     |
| Stock:             | instock                                                                   |
| <b>Categories:</b> | <u>Basic / General, Hand Held Retractor, Spatulas,</u><br><u>Spatulas</u> |
| Tags:              | <u>30.10.24</u>                                                           |

### **Product Description**

Retractor Hand Held Cushing 24Cm 9 1/2" 10Mm

# **Retractor Hand Held Cushing** 24Cm 9 1/2" 12Mm

Retractor Hand Held Cushing 24Cm 9 1/2" 12Mm

| SKU:        | ВНН090                                                                    |
|-------------|---------------------------------------------------------------------------|
| Price:      | ₹0.00                                                                     |
| Stock:      | instock                                                                   |
| Categories: | <u>Basic / General, Hand Held Retractor, Spatulas,</u><br><u>Spatulas</u> |
| Tags:       | <u>30.12.24</u>                                                           |

### **Product Description**

Retractor Hand Held Cushing 24Cm 9 1/2" 12Mm

# **Retractor Hand Held Cushing** 24Cm 9 1/2" 14Mm

Retractor Hand Held Cushing 24Cm 9 1/2" 14Mm

| Read More          |                                                                           |
|--------------------|---------------------------------------------------------------------------|
| SKU:               | BHH100                                                                    |
| Price:             | ₹0.00                                                                     |
| Stock:             | instock                                                                   |
| <b>Categories:</b> | <u>Basic / General, Hand Held Retractor, Spatulas,</u><br><u>Spatulas</u> |
| Tags:              | <u>30.14.24</u>                                                           |

Retractor Hand Held Cushing 24Cm 9 1/2" 14Mm

### **Retractor Hand Held Cushing** 24Cm 9 1/2" 18Mm

Retractor Hand Held Cushing 24Cm 9 1/2" 18Mm

| <u>Read More</u> |                                                                           |
|------------------|---------------------------------------------------------------------------|
| SKU:             | BHH120                                                                    |
| Price:           | ₹0.00                                                                     |
| Stock:           | instock                                                                   |
| Categories:      | <u>Basic / General, Hand Held Retractor, Spatulas,</u><br><u>Spatulas</u> |
| Tags:            | <u>30.18.24</u>                                                           |

#### **Product Description**

Retractor Hand Held Cushing 24Cm 9 1/2" 18Mm

### **Retractor Hand Held Cushing** 24Cm 9 1/2" 8Mm

Retractor Hand Held Cushing 24Cm 9 1/2" 8Mm

| <u>lead More</u> |                                                                           |
|------------------|---------------------------------------------------------------------------|
| SKU:             | ВНН070                                                                    |
| Price:           | ₹0.00                                                                     |
| Stock:           | instock                                                                   |
| Categories:      | <u>Basic / General, Hand Held Retractor, Spatulas,</u><br><u>Spatulas</u> |
| Tags:            | <u>30.08.24</u>                                                           |

#### **Product Description**

Retractor Hand Held Cushing 24Cm 9 1/2" 8Mm

(