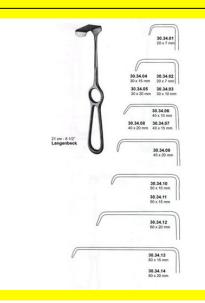

### Retractor Hand Held Langenbeck 21Cm 8 1/2" 25 X 6 Mm

Retractor Hand Held Langenbeck 21Cm 8 1/2" 25 X 6 Mm

| <u>Read More</u>    |                                                                           |
|---------------------|---------------------------------------------------------------------------|
| SKU:                | BHH275                                                                    |
| Price:              | ₹0.00                                                                     |
| Stock:              |                                                                           |
| <b>Categories</b> : | <u>Basic / General, Hand Held Retractor, Spatulas,</u><br><u>Spatulas</u> |
| Tags:               | <u>BHH275</u>                                                             |

#### **Product Description**

Retractor Hand Held Langenbeck 21Cm 8 1/2" 25 X 6 Mm