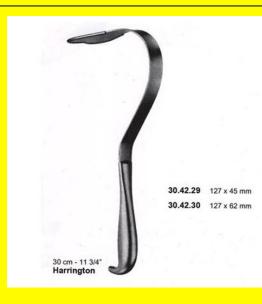

# Retractor Hand Held Harrington 30Cm 11 3/4" 127 X 45Mm

Retractor Hand Held Harrington 30Cm 11 3/4" 127 X 45Mm

| <u>Read More</u>   |                                                                           |
|--------------------|---------------------------------------------------------------------------|
| SKU:               | BHH405                                                                    |
| Price:             | ₹0.00                                                                     |
| Stock:             | instock                                                                   |
| <b>Categories:</b> | <u>Basic / General, Hand Held Retractor, Spatulas,</u><br><u>Spatulas</u> |
| Tags:              | <u>30.42.29</u>                                                           |

#### **Product Description**

Retractor Hand Held Harrington 30Cm 11 3/4" 127 X 45Mm

# Retractor Hand Held Harrington 30Cm 11 3/4" 127 X 62Mm

Retractor Hand Held Harrington 30Cm 11 3/4" 127 X 62Mm

#### **Product Description**

Retractor Hand Held Harrington 30Cm 11 3/4" 127 X 62Mm