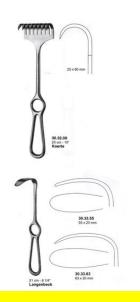

# **Retractor Hand Held Koerte** 25Cm 10" 25 X 60Mm

Retractor Hand Held Koerte 25Cm 10" 25 X 60Mm

| <u>Read More</u>   |                                                                           |
|--------------------|---------------------------------------------------------------------------|
| SKU:               | BHH265                                                                    |
| Price:             | ₹0.00                                                                     |
| Stock:             | instock                                                                   |
| <b>Categories:</b> | <u>Spatulas, Basic / General, Hand Held Retractor,</u><br><u>Spatulas</u> |
| Tags:              | 30.32.08                                                                  |

### **Product Description**

Retractor Hand Held Koerte 25Cm 10" 25 X 60Mm

### Retractor Hand Held Langenbeck 21Cm 8 1/2" 25 X 6 Mm

Retractor Hand Held Langenbeck 21Cm 8 1/2" 25 X 6 Mm

| <u>Read More</u>    |                                                                           |
|---------------------|---------------------------------------------------------------------------|
| SKU:                | BHH275                                                                    |
| Price:              | ₹0.00                                                                     |
| Stock:              |                                                                           |
| <b>Categories</b> : | <u>Basic / General, Hand Held Retractor, Spatulas,</u><br><u>Spatulas</u> |
| Tags:               | <u>BHH275</u>                                                             |

#### **Product Description**

Retractor Hand Held Langenbeck 21Cm 8 1/2" 25 X 6 Mm