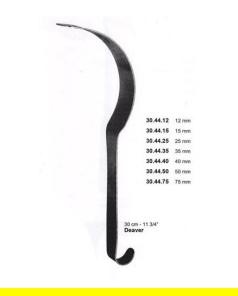

# **Retractor Hand Held Deaver 30Mm 11 3/4" 12Mm**

Retractor Hand Held Deaver 30Mm 11 3/4" 12Mm

| Read | More |
|------|------|
|      |      |

С

| SKU:        | BHH425                                                                    |
|-------------|---------------------------------------------------------------------------|
| Price:      | ₹0.00                                                                     |
| Stock:      | instock                                                                   |
| Categories: | <u>Basic / General, Hand Held Retractor, Spatulas,</u><br><u>Spatulas</u> |
| Tags:       | <u>30.44.12</u>                                                           |

### **Product Description**

Retractor Hand Held Deaver 30Mm 11 3/4" 12Mm

# **Retractor Hand Held Deaver 30Mm 11 3/4" 15Mm**

Retractor Hand Held Deaver 30Mm 11 3/4" 15Mm

| Read More   |                                                                           |
|-------------|---------------------------------------------------------------------------|
| SKU:        | BHH430                                                                    |
| Price:      | ₹0.00                                                                     |
| Stock:      | instock                                                                   |
| Categories: | <u>Basic / General, Hand Held Retractor, Spatulas,</u><br><u>Spatulas</u> |
| Tags:       | <u>30.44.15</u>                                                           |

Retractor Hand Held Deaver 30Mm 11 3/4" 15Mm

### **Retractor Hand Held Deaver 30Mm 11 3/4" 25Mm**

Retractor Hand Held Deaver 30Mm 11 3/4" 25Mm

| <u>Read More</u>    |                                                                           |
|---------------------|---------------------------------------------------------------------------|
| SKU:                | BHH435                                                                    |
| Price:              | ₹0.00                                                                     |
| Stock:              | instock                                                                   |
| <b>Categories</b> : | <u>Basic / General, Hand Held Retractor, Spatulas,</u><br><u>Spatulas</u> |
| Tags:               | <u>30.44.25</u>                                                           |

#### **Product Description**

Retractor Hand Held Deaver 30Mm 11 3/4" 25Mm

### **Retractor Hand Held Deaver 30Mm 11 3/4" 35Mm**

Retractor Hand Held Deaver 30Mm 11 3/4" 35Mm

| Read More   |                                                                           |  |
|-------------|---------------------------------------------------------------------------|--|
| SKU:        | BHH440                                                                    |  |
| Price:      | ₹0.00                                                                     |  |
| Stock:      | instock                                                                   |  |
| Categories: | <u>Basic / General, Hand Held Retractor, Spatulas,</u><br><u>Spatulas</u> |  |
| Tags:       | <u>30.44.35</u>                                                           |  |

#### **Product Description**

Retractor Hand Held Deaver 30Mm 11 3/4" 35Mm

# Retractor Hand Held Deaver 30Mm 11 3/4" 40Mm

Retractor Hand Held Deaver 30Mm 11 3/4" 40Mm

| <u>Read More</u>   |                                                             |
|--------------------|-------------------------------------------------------------|
| SKU:               | BHH445                                                      |
| Price:             | ₹0.00                                                       |
| Stock:             |                                                             |
| <b>Categories:</b> | Basic / General, Hand Held Retractor, Spatulas,<br>Spatulas |
| Tags:              | <u>30.44.40</u>                                             |

### **Product Description**

Retractor Hand Held Deaver 30Mm 11 3/4" 40Mm

# **Retractor Hand Held Deaver 30Mm 11 3/4" 50Mm**

Retractor Hand Held Deaver 30Mm 11 3/4" 50Mm

| Read More |        |  |
|-----------|--------|--|
| SKU:      | BHH450 |  |
| Price:    | ₹0.00  |  |

Cat

| Price:    | ₹0.00                                                                     |
|-----------|---------------------------------------------------------------------------|
| Stock:    | instock                                                                   |
| tegories: | <u>Basic / General, Hand Held Retractor, Spatulas,</u><br><u>Spatulas</u> |
| Tags:     | 30.44.50                                                                  |

### **Product Description**

Retractor Hand Held Deaver 30Mm 11 3/4" 50Mm

# **Retractor Hand Held Deaver 30Mm 11 3/4" 75Mm**

Retractor Hand Held Deaver 30Mm 11 3/4" 75Mm

| Read More          |                                                                           |
|--------------------|---------------------------------------------------------------------------|
| SKU:               | BHH455                                                                    |
| Price:             | ₹0.00                                                                     |
| Stock:             | instock                                                                   |
| <b>Categories:</b> | <u>Basic / General, Hand Held Retractor, Spatulas,</u><br><u>Spatulas</u> |
| Tags:              | <u>30.44.75</u>                                                           |

Retractor Hand Held Deaver 30Mm 11 3/4" 75Mm