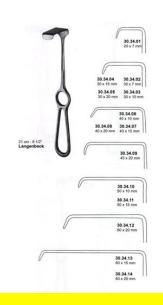

### Retractor Hand Held Langenbeck 21Cm 8 1/2" 25 X 6 Mm

Retractor Hand Held Langenbeck 21Cm 8 1/2" 25 X 6 Mm

| <u>Read More</u>    |                                                                           |
|---------------------|---------------------------------------------------------------------------|
| SKU:                | BHH275                                                                    |
| Price:              | ₹0.00                                                                     |
| Stock:              |                                                                           |
| <b>Categories</b> : | <u>Basic / General, Hand Held Retractor, Spatulas,</u><br><u>Spatulas</u> |
| Tags:               | <u>BHH275</u>                                                             |

# Retractor Hand Held Langenbeck 21Cm 8 1/2" 30 X 10 Mm

Retractor Hand Held Langenbeck 21Cm 8 1/2" 30 X 10 Mm

Read More

SKU:BHH290Price:₹0.00Stock:instock

Retractor Hand Held Langenbeck 21Cm 8 1/2" 30 X 10 Mm

# Retractor Hand Held Langenbeck 21Cm 8 1/2" 35 X 10 Mm

Retractor Hand Held Langenbeck 21Cm 8 1/2" 35 X 10 Mm

| <u>Read More</u>    |                                                                           |
|---------------------|---------------------------------------------------------------------------|
| SKU:                | BHH280                                                                    |
| Price:              | ₹0.00                                                                     |
| Stock:              | instock                                                                   |
| <b>Categories</b> : | <u>Basic / General, Hand Held Retractor, Spatulas,</u><br><u>Spatulas</u> |
| Tags:               | BHH280                                                                    |

# Retractor Hand Held Langenbeck 21Cm 8 1/2" 35 X 15 Mm

Retractor Hand Held Langenbeck 21Cm 8 1/2" 35 X 15 Mm

# Retractor Hand Held Langenbeck 21Cm 8 1/2" 40 X 20 Mm

Retractor Hand Held Langenbeck 21Cm 8 1/2" 40 X 20 Mm

# Retractor Hand Held Langenbeck 21Cm 8 1/2" 50 X 22 Mm

Retractor Hand Held Langenbeck 21Cm 8 1/2" 50 X 22 Mm

# Retractor Hand Held Langenbeck 21Cm 8 1/2" 60 X 25 Mm

Retractor Hand Held Langenbeck 21Cm 8 1/2" 60 X 25 Mm

# Retractor Hand Held Langenbeck 21Cm 8 1/2" 70 X 15 Mm

Retractor Hand Held Langenbeck 21Cm 8 1/2" 70 X 15 Mm

# Retractor Hand Held Langenbeck 21Cm 8 1/2" 80 X 16 Mm

Retractor Hand Held Langenbeck 21Cm 8 1/2" 80 X 16 Mm