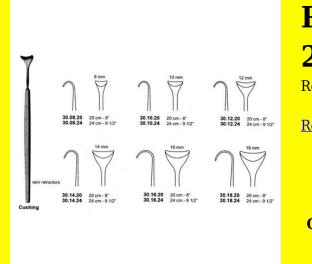

# **Retractor Hand Held Cushing** 20Cm 8" 10Mm

Retractor Hand Held Cushing 20Cm 8" 10Mm

| Read More          |                                                                           |
|--------------------|---------------------------------------------------------------------------|
| SKU:               | BHH075                                                                    |
| Price:             | ₹0.00                                                                     |
| Stock:             | instock                                                                   |
| <b>Categories:</b> | <u>Basic / General, Hand Held Retractor, Spatulas,</u><br><u>Spatulas</u> |
| Tags:              | <u>30.10.20</u>                                                           |

Retractor Hand Held Cushing 20Cm 8" 10Mm

### **Retractor Hand Held Cushing** 20Cm 8" 12Mm

Retractor Hand Held Cushing 20Cm 8" 12Mm

| Read More   |                                                                           |
|-------------|---------------------------------------------------------------------------|
| SKU:        | BHH085                                                                    |
| Price:      | ₹0.00                                                                     |
| Stock:      | instock                                                                   |
| Categories: | <u>Basic / General, Hand Held Retractor, Spatulas,</u><br><u>Spatulas</u> |
| Tags:       | <u>30.12.20</u>                                                           |

#### **Product Description**

Retractor Hand Held Cushing 20Cm 8" 12Mm

### **Retractor Hand Held Cushing** 20Cm 8" 14Mm

Retractor Hand Held Cushing 20Cm 8" 14Mm

| <u>Read More</u>    |                                                                           |
|---------------------|---------------------------------------------------------------------------|
| SKU:                | BHH095                                                                    |
| Price:              | ₹0.00                                                                     |
| Stock:              | instock                                                                   |
| <b>Categories</b> : | <u>Basic / General, Hand Held Retractor, Spatulas,</u><br><u>Spatulas</u> |
| Tags:               | <u>30.14.20</u>                                                           |

#### **Product Description**

Retractor Hand Held Cushing 20Cm 8" 14Mm

# **Retractor Hand Held Cushing 20Cm 8" 16Mm**

Retractor Hand Held Cushing 20Cm 8" 16Mm

| <u>Read More</u>   |                                                                           |
|--------------------|---------------------------------------------------------------------------|
| SKU:               | BHH105                                                                    |
| Price:             | ₹0.00                                                                     |
| Stock:             | instock                                                                   |
| <b>Categories:</b> | <u>Basic / General, Hand Held Retractor, Spatulas,</u><br><u>Spatulas</u> |
| Tags:              | <u>30.16.20</u>                                                           |

### **Product Description**

Retractor Hand Held Cushing 20Cm 8" 16Mm

# **Retractor Hand Held Cushing** 20Cm 8" 18Mm

Retractor Hand Held Cushing 20Cm 8" 18Mm

| <u>Read</u> | <u>More</u> |   |
|-------------|-------------|---|
| c           |             | п |

C

| SKU:        | BHH115                                                                    |
|-------------|---------------------------------------------------------------------------|
| Price:      | ₹0.00                                                                     |
| Stock:      | instock                                                                   |
| Categories: | <u>Basic / General, Hand Held Retractor, Spatulas,</u><br><u>Spatulas</u> |
| Tags:       |                                                                           |

### **Product Description**

Retractor Hand Held Cushing 20Cm 8" 18Mm

# **Retractor Hand Held Cushing** 24Cm 9 1/2" 10Mm

Retractor Hand Held Cushing 24Cm 9 1/2" 10Mm

| <u>Read More</u>   |                                                                           |
|--------------------|---------------------------------------------------------------------------|
| SKU:               | BHH080                                                                    |
| Price:             | ₹0.00                                                                     |
| Stock:             | instock                                                                   |
| <b>Categories:</b> | <u>Basic / General, Hand Held Retractor, Spatulas,</u><br><u>Spatulas</u> |
| Tags:              | <u>30.10.24</u>                                                           |

### **Product Description**

Retractor Hand Held Cushing 24Cm 9 1/2" 10Mm

# **Retractor Hand Held Cushing** 24Cm 9 1/2" 12Mm

Retractor Hand Held Cushing 24Cm 9 1/2" 12Mm

| SKU:        | ВНН090                                                                    |
|-------------|---------------------------------------------------------------------------|
| Price:      | ₹0.00                                                                     |
| Stock:      | instock                                                                   |
| Categories: | <u>Basic / General, Hand Held Retractor, Spatulas,</u><br><u>Spatulas</u> |
| Tags:       | <u>30.12.24</u>                                                           |

### **Product Description**

Retractor Hand Held Cushing 24Cm 9 1/2" 12Mm

# **Retractor Hand Held Cushing** 24Cm 9 1/2" 14Mm

Retractor Hand Held Cushing 24Cm 9 1/2" 14Mm

| Read More          |                                                                           |
|--------------------|---------------------------------------------------------------------------|
| SKU:               | BHH100                                                                    |
| Price:             | ₹0.00                                                                     |
| Stock:             | instock                                                                   |
| <b>Categories:</b> | <u>Basic / General, Hand Held Retractor, Spatulas,</u><br><u>Spatulas</u> |
| Tags:              | <u>30.14.24</u>                                                           |

Retractor Hand Held Cushing 24Cm 9 1/2" 14Mm

### **Retractor Hand Held Cushing** 24Cm 9 1/2" 18Mm

Retractor Hand Held Cushing 24Cm 9 1/2" 18Mm

| <u>Read More</u> |                                                                           |
|------------------|---------------------------------------------------------------------------|
| SKU:             | BHH120                                                                    |
| Price:           | ₹0.00                                                                     |
| Stock:           | instock                                                                   |
| Categories:      | <u>Basic / General, Hand Held Retractor, Spatulas,</u><br><u>Spatulas</u> |
| Tags:            | <u>30.18.24</u>                                                           |

#### **Product Description**

Retractor Hand Held Cushing 24Cm 9 1/2" 18Mm

### **Retractor Hand Held Cushing** 24Cm 9 1/2" 8Mm

Retractor Hand Held Cushing 24Cm 9 1/2" 8Mm

| <u>lead More</u> |                                                                           |
|------------------|---------------------------------------------------------------------------|
| SKU:             | ВНН070                                                                    |
| Price:           | ₹0.00                                                                     |
| Stock:           | instock                                                                   |
| Categories:      | <u>Basic / General, Hand Held Retractor, Spatulas,</u><br><u>Spatulas</u> |
| Tags:            | <u>30.08.24</u>                                                           |

#### **Product Description**

Retractor Hand Held Cushing 24Cm 9 1/2" 8Mm

(