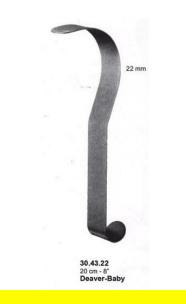

# **Retractor Hand Held Baby-Deaver 20Cm 8" 22mm**

Retractor Hand Held Baby-Deaver 20Cm 8" 22mm

| <u>Read More</u>   |                                                                           |
|--------------------|---------------------------------------------------------------------------|
| SKU:               | BHH420                                                                    |
| Price:             | ₹0.00                                                                     |
| Stock:             | instock                                                                   |
| <b>Categories:</b> | <u>Basic / General, Hand Held Retractor, Spatulas,</u><br><u>Spatulas</u> |
| Tags:              | <u>30.43.22</u>                                                           |

### **Product Description**

Retractor Hand Held Baby-Deaver 20Cm 8" 22mm