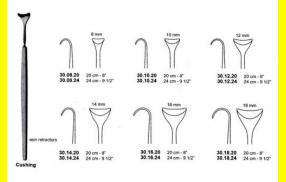

# **Retractor Hand Held Cushing** 124Cm 9 1/2" 16Mm

Retractor Hand Held Cushing 124Cm 9 1/2" 16Mm

| <u>touu 191010</u> |                                                                           |
|--------------------|---------------------------------------------------------------------------|
| SKU:               | BHH110                                                                    |
| Price:             | ₹0.00                                                                     |
| Stock:             | instock                                                                   |
| Categories:        | <u>Basic / General, Hand Held Retractor, Spatulas,</u><br><u>Spatulas</u> |
| Tags:              | <u>30.16.24</u>                                                           |

### **Product Description**

Retractor Hand Held Cushing 124Cm 9 1/2" 16Mm

# **Retractor Hand Held Cushing** 20Cm 8" 10Mm

Retractor Hand Held Cushing 20Cm 8" 10Mm

| Read More          |                                                                           |
|--------------------|---------------------------------------------------------------------------|
| SKU:               | BHH075                                                                    |
| Price:             | ₹0.00                                                                     |
| Stock:             | instock                                                                   |
| <b>Categories:</b> | <u>Basic / General, Hand Held Retractor, Spatulas,</u><br><u>Spatulas</u> |
| Tags:              | <u>30.10.20</u>                                                           |

Retractor Hand Held Cushing 20Cm 8" 10Mm

### **Retractor Hand Held Cushing** 20Cm 8" 12Mm

Retractor Hand Held Cushing 20Cm 8" 12Mm

| Read More   |                                                                           |
|-------------|---------------------------------------------------------------------------|
| SKU:        | BHH085                                                                    |
| Price:      | ₹0.00                                                                     |
| Stock:      | instock                                                                   |
| Categories: | <u>Basic / General, Hand Held Retractor, Spatulas,</u><br><u>Spatulas</u> |
| Tags:       | <u>30.12.20</u>                                                           |

#### **Product Description**

Retractor Hand Held Cushing 20Cm 8" 12Mm

### **Retractor Hand Held Cushing** 20Cm 8" 14Mm

Retractor Hand Held Cushing 20Cm 8" 14Mm

| <u>Read More</u>    |                                                                           |
|---------------------|---------------------------------------------------------------------------|
| SKU:                | BHH095                                                                    |
| Price:              | ₹0.00                                                                     |
| Stock:              | instock                                                                   |
| <b>Categories</b> : | <u>Basic / General, Hand Held Retractor, Spatulas,</u><br><u>Spatulas</u> |
| Tags:               | <u>30.14.20</u>                                                           |

#### **Product Description**

Retractor Hand Held Cushing 20Cm 8" 14Mm

# **Retractor Hand Held Cushing 20Cm 8" 16Mm**

Retractor Hand Held Cushing 20Cm 8" 16Mm

| <u>Read More</u>   |                                                                           |
|--------------------|---------------------------------------------------------------------------|
| SKU:               | BHH105                                                                    |
| Price:             | ₹0.00                                                                     |
| Stock:             | instock                                                                   |
| <b>Categories:</b> | <u>Basic / General, Hand Held Retractor, Spatulas,</u><br><u>Spatulas</u> |
| Tags:              | <u>30.16.20</u>                                                           |

### **Product Description**

Retractor Hand Held Cushing 20Cm 8" 16Mm

# **Retractor Hand Held Cushing** 20Cm 8" 18Mm

Retractor Hand Held Cushing 20Cm 8" 18Mm

| <u>Read</u> | <u>More</u> |   |
|-------------|-------------|---|
| c           |             | п |

C

| SKU:        | BHH115                                                                    |
|-------------|---------------------------------------------------------------------------|
| Price:      | ₹0.00                                                                     |
| Stock:      | instock                                                                   |
| Categories: | <u>Basic / General, Hand Held Retractor, Spatulas,</u><br><u>Spatulas</u> |
| Tags:       |                                                                           |

### **Product Description**

Retractor Hand Held Cushing 20Cm 8" 18Mm

# **Retractor Hand Held Cushing** 20Cm 8" 4 Mm

Retractor Hand Held Cushing 20Cm 8" 4 Mm

| Read More   |                                                                           |
|-------------|---------------------------------------------------------------------------|
| SKU:        | BHH055                                                                    |
| Price:      | ₹0.00                                                                     |
| Stock:      | instock                                                                   |
| Categories: | <u>Basic / General, Hand Held Retractor, Spatulas,</u><br><u>Spatulas</u> |
| Tags:       | <u>BHH055</u>                                                             |

Retractor Hand Held Cushing 20Cm 8" 4 Mm

# **Retractor Hand Held Cushing** 20Cm 8" 6 Mm

Retractor Hand Held Cushing 20Cm 8" 6 Mm

| <u>Read More</u>   |                                                                           |
|--------------------|---------------------------------------------------------------------------|
| SKU:               | ВНН060                                                                    |
| Price:             | ₹0.00                                                                     |
| Stock:             | instock                                                                   |
| <b>Categories:</b> | <u>Basic / General, Hand Held Retractor, Spatulas,</u><br><u>Spatulas</u> |
| Tags:              | <u>BHH060</u>                                                             |

#### **Product Description**

Retractor Hand Held Cushing 20Cm 8" 6 Mm

### **Retractor Hand Held Cushing** 20Cm 8" 8 Mm

Retractor Hand Held Cushing 20Cm 8" 8 Mm

| <u>ead More</u>            |                                                                           |
|----------------------------|---------------------------------------------------------------------------|
| SKU:                       | BHH065                                                                    |
| Price:                     | ₹0.00                                                                     |
| Stock:                     | instock                                                                   |
| C <mark>ategories</mark> : | <u>Basic / General, Hand Held Retractor, Spatulas,</u><br><u>Spatulas</u> |
| Tags:                      | <u>30.08.20</u>                                                           |

#### **Product Description**

Retractor Hand Held Cushing 20Cm 8" 8 Mm

(

# **Retractor Hand Held Cushing** 24Cm 9 1/2" 10Mm

Retractor Hand Held Cushing 24Cm 9 1/2" 10Mm

| <u>Read More</u>   |                                                                           |
|--------------------|---------------------------------------------------------------------------|
| SKU:               | BHH080                                                                    |
| Price:             | ₹0.00                                                                     |
| Stock:             | instock                                                                   |
| <b>Categories:</b> | <u>Basic / General, Hand Held Retractor, Spatulas,</u><br><u>Spatulas</u> |
| Tags:              | <u>30.10.24</u>                                                           |

### **Product Description**

Retractor Hand Held Cushing 24Cm 9 1/2" 10Mm

# **Retractor Hand Held Cushing** 24Cm 9 1/2" 12Mm

Retractor Hand Held Cushing 24Cm 9 1/2" 12Mm

| SKU:        | ВНН090                                                                    |
|-------------|---------------------------------------------------------------------------|
| Price:      | ₹0.00                                                                     |
| Stock:      | instock                                                                   |
| Categories: | <u>Basic / General, Hand Held Retractor, Spatulas,</u><br><u>Spatulas</u> |
| Tags:       | <u>30.12.24</u>                                                           |

### **Product Description**

Retractor Hand Held Cushing 24Cm 9 1/2" 12Mm

# **Retractor Hand Held Cushing** 24Cm 9 1/2" 14Mm

Retractor Hand Held Cushing 24Cm 9 1/2" 14Mm

| Read More          |                                                                           |
|--------------------|---------------------------------------------------------------------------|
| SKU:               | BHH100                                                                    |
| Price:             | ₹0.00                                                                     |
| Stock:             | instock                                                                   |
| <b>Categories:</b> | <u>Basic / General, Hand Held Retractor, Spatulas,</u><br><u>Spatulas</u> |
| Tags:              | <u>30.14.24</u>                                                           |

Retractor Hand Held Cushing 24Cm 9 1/2" 14Mm

### **Retractor Hand Held Cushing** 24Cm 9 1/2" 18Mm

Retractor Hand Held Cushing 24Cm 9 1/2" 18Mm

| <u>Read More</u> |                                                                           |
|------------------|---------------------------------------------------------------------------|
| SKU:             | BHH120                                                                    |
| Price:           | ₹0.00                                                                     |
| Stock:           | instock                                                                   |
| Categories:      | <u>Basic / General, Hand Held Retractor, Spatulas,</u><br><u>Spatulas</u> |
| Tags:            | <u>30.18.24</u>                                                           |

#### **Product Description**

Retractor Hand Held Cushing 24Cm 9 1/2" 18Mm

### **Retractor Hand Held Cushing** 24Cm 9 1/2" 8Mm

Retractor Hand Held Cushing 24Cm 9 1/2" 8Mm

| <u>lead More</u> |                                                                           |
|------------------|---------------------------------------------------------------------------|
| SKU:             | ВНН070                                                                    |
| Price:           | ₹0.00                                                                     |
| Stock:           | instock                                                                   |
| Categories:      | <u>Basic / General, Hand Held Retractor, Spatulas,</u><br><u>Spatulas</u> |
| Tags:            | <u>30.08.24</u>                                                           |

#### **Product Description**

Retractor Hand Held Cushing 24Cm 9 1/2" 8Mm

(