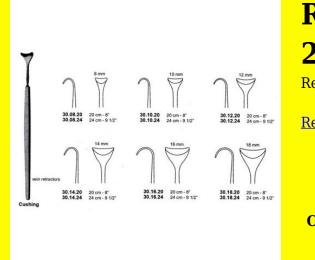

# **Retractor Hand Held Cushing** 124Cm 9 1/2" 16Mm

Retractor Hand Held Cushing 124Cm 9 1/2" 16Mm

| <u>touu 191010</u> |                                                                           |
|--------------------|---------------------------------------------------------------------------|
| SKU:               | BHH110                                                                    |
| Price:             | ₹0.00                                                                     |
| Stock:             | instock                                                                   |
| Categories:        | <u>Basic / General, Hand Held Retractor, Spatulas,</u><br><u>Spatulas</u> |
| Tags:              | <u>30.16.24</u>                                                           |

### **Product Description**

Retractor Hand Held Cushing 124Cm 9 1/2" 16Mm

# **Retractor Hand Held Cushing** 20Cm 8" 10Mm

Retractor Hand Held Cushing 20Cm 8" 10Mm

| Read More          |                                                                           |
|--------------------|---------------------------------------------------------------------------|
| SKU:               | BHH075                                                                    |
| Price:             | ₹0.00                                                                     |
| Stock:             | instock                                                                   |
| <b>Categories:</b> | <u>Basic / General, Hand Held Retractor, Spatulas,</u><br><u>Spatulas</u> |
| Tags:              | <u>30.10.20</u>                                                           |

Retractor Hand Held Cushing 20Cm 8" 10Mm

### **Retractor Hand Held Cushing** 20Cm 8" 12Mm

Retractor Hand Held Cushing 20Cm 8" 12Mm

| Read More   |                                                                           |
|-------------|---------------------------------------------------------------------------|
| SKU:        | BHH085                                                                    |
| Price:      | ₹0.00                                                                     |
| Stock:      | instock                                                                   |
| Categories: | <u>Basic / General, Hand Held Retractor, Spatulas,</u><br><u>Spatulas</u> |
| Tags:       | <u>30.12.20</u>                                                           |

#### **Product Description**

Retractor Hand Held Cushing 20Cm 8" 12Mm

### **Retractor Hand Held Cushing** 20Cm 8" 14Mm

Retractor Hand Held Cushing 20Cm 8" 14Mm

| <u>Read More</u>    |                                                                           |
|---------------------|---------------------------------------------------------------------------|
| SKU:                | BHH095                                                                    |
| Price:              | ₹0.00                                                                     |
| Stock:              | instock                                                                   |
| <b>Categories</b> : | <u>Basic / General, Hand Held Retractor, Spatulas,</u><br><u>Spatulas</u> |
| Tags:               | <u>30.14.20</u>                                                           |

#### **Product Description**

Retractor Hand Held Cushing 20Cm 8" 14Mm

# **Retractor Hand Held Cushing 20Cm 8" 16Mm**

Retractor Hand Held Cushing 20Cm 8" 16Mm

| <u>Read More</u>   |                                                                           |
|--------------------|---------------------------------------------------------------------------|
| SKU:               | BHH105                                                                    |
| Price:             | ₹0.00                                                                     |
| Stock:             | instock                                                                   |
| <b>Categories:</b> | <u>Basic / General, Hand Held Retractor, Spatulas,</u><br><u>Spatulas</u> |
| Tags:              | <u>30.16.20</u>                                                           |

### **Product Description**

Retractor Hand Held Cushing 20Cm 8" 16Mm

# **Retractor Hand Held Cushing** 20Cm 8" 18Mm

Retractor Hand Held Cushing 20Cm 8" 18Mm

| <u>Read</u> | <u>More</u> |   |
|-------------|-------------|---|
| c           |             | п |

C

| SKU:        | BHH115                                                                    |
|-------------|---------------------------------------------------------------------------|
| Price:      | ₹0.00                                                                     |
| Stock:      | instock                                                                   |
| Categories: | <u>Basic / General, Hand Held Retractor, Spatulas,</u><br><u>Spatulas</u> |
| Tags:       |                                                                           |

### **Product Description**

Retractor Hand Held Cushing 20Cm 8" 18Mm

# **Retractor Hand Held Cushing** 24Cm 9 1/2" 10Mm

Retractor Hand Held Cushing 24Cm 9 1/2" 10Mm

| <u>Read More</u>   |                                                                           |
|--------------------|---------------------------------------------------------------------------|
| SKU:               | BHH080                                                                    |
| Price:             | ₹0.00                                                                     |
| Stock:             | instock                                                                   |
| <b>Categories:</b> | <u>Basic / General, Hand Held Retractor, Spatulas,</u><br><u>Spatulas</u> |
| Tags:              | <u>30.10.24</u>                                                           |

### **Product Description**

Retractor Hand Held Cushing 24Cm 9 1/2" 10Mm

# **Retractor Hand Held Cushing** 24Cm 9 1/2" 12Mm

Retractor Hand Held Cushing 24Cm 9 1/2" 12Mm

| SKU:        | ВНН090                                                                    |
|-------------|---------------------------------------------------------------------------|
| Price:      | ₹0.00                                                                     |
| Stock:      | instock                                                                   |
| Categories: | <u>Basic / General, Hand Held Retractor, Spatulas,</u><br><u>Spatulas</u> |
| Tags:       | <u>30.12.24</u>                                                           |

### **Product Description**

Retractor Hand Held Cushing 24Cm 9 1/2" 12Mm

# **Retractor Hand Held Cushing** 24Cm 9 1/2" 14Mm

Retractor Hand Held Cushing 24Cm 9 1/2" 14Mm

| Read More          |                                                                           |
|--------------------|---------------------------------------------------------------------------|
| SKU:               | BHH100                                                                    |
| Price:             | ₹0.00                                                                     |
| Stock:             | instock                                                                   |
| <b>Categories:</b> | <u>Basic / General, Hand Held Retractor, Spatulas,</u><br><u>Spatulas</u> |
| Tags:              | <u>30.14.24</u>                                                           |

Retractor Hand Held Cushing 24Cm 9 1/2" 14Mm

### **Retractor Hand Held Cushing** 24Cm 9 1/2" 18Mm

Retractor Hand Held Cushing 24Cm 9 1/2" 18Mm

| <u>Read More</u> |                                                                           |
|------------------|---------------------------------------------------------------------------|
| SKU:             | BHH120                                                                    |
| Price:           | ₹0.00                                                                     |
| Stock:           | instock                                                                   |
| Categories:      | <u>Basic / General, Hand Held Retractor, Spatulas,</u><br><u>Spatulas</u> |
| Tags:            | <u>30.18.24</u>                                                           |

#### **Product Description**

Retractor Hand Held Cushing 24Cm 9 1/2" 18Mm

### **Retractor Hand Held Cushing** 24Cm 9 1/2" 8Mm

Retractor Hand Held Cushing 24Cm 9 1/2" 8Mm

| <u>lead More</u> |                                                                           |
|------------------|---------------------------------------------------------------------------|
| SKU:             | ВНН070                                                                    |
| Price:           | ₹0.00                                                                     |
| Stock:           | instock                                                                   |
| Categories:      | <u>Basic / General, Hand Held Retractor, Spatulas,</u><br><u>Spatulas</u> |
| Tags:            | <u>30.08.24</u>                                                           |

#### **Product Description**

Retractor Hand Held Cushing 24Cm 9 1/2" 8Mm

(