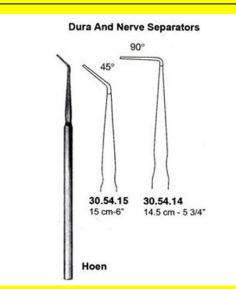

### Dura And Nerve Separators Hoen 14.5 Cm - 5 3/4"

Dura And Nerve Separators Hoen 14.5 Cm - 5 3/4"

| Read More   |                                                                                           |
|-------------|-------------------------------------------------------------------------------------------|
| SKU:        | NHH110                                                                                    |
| Price:      | ₹0.00                                                                                     |
| Stock:      | instock                                                                                   |
| Categories: | <u>Hand Held Retractor, Spatulas, Neuro &amp; Spine, Open</u><br><u>Surgery, Spatulas</u> |
| Tags:       | <u>30.54.14</u>                                                                           |

### Dura And Nerve Separators Hoen 15 Cm - 6"

Dura And Nerve Separators Hoen 15 Cm - 6"

| <u>Read More</u> |                                                                                           |
|------------------|-------------------------------------------------------------------------------------------|
| SKU:             | NHH105                                                                                    |
| Price:           | ₹0.00                                                                                     |
| Stock:           | instock                                                                                   |
| Categories:      | <u>Hand Held Retractor, Spatulas, Neuro &amp; Spine, Open</u><br><u>Surgery, Spatulas</u> |
| Tags:            | <u>30.54.15</u>                                                                           |