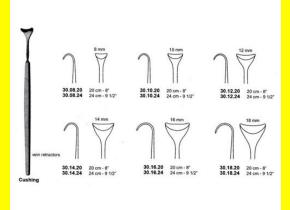

# **Retractor Hand Held Cushing** 124Cm 9 1/2" 16Mm

Retractor Hand Held Cushing 124Cm 9 1/2" 16Mm

| <u>touu 191010</u> |                                                                           |
|--------------------|---------------------------------------------------------------------------|
| SKU:               | BHH110                                                                    |
| Price:             | ₹0.00                                                                     |
| Stock:             | instock                                                                   |
| Categories:        | <u>Basic / General, Hand Held Retractor, Spatulas,</u><br><u>Spatulas</u> |
| Tags:              | <u>30.16.24</u>                                                           |

### **Product Description**

Retractor Hand Held Cushing 124Cm 9 1/2" 16Mm

# **Retractor Hand Held Cushing** 20Cm 8" 10Mm

Retractor Hand Held Cushing 20Cm 8" 10Mm

| Read More          |                                                                           |
|--------------------|---------------------------------------------------------------------------|
| SKU:               | BHH075                                                                    |
| Price:             | ₹0.00                                                                     |
| Stock:             | instock                                                                   |
| <b>Categories:</b> | <u>Basic / General, Hand Held Retractor, Spatulas,</u><br><u>Spatulas</u> |
| Tags:              | <u>30.10.20</u>                                                           |

Retractor Hand Held Cushing 20Cm 8" 10Mm

### **Retractor Hand Held Cushing** 20Cm 8" 12Mm

Retractor Hand Held Cushing 20Cm 8" 12Mm

| Read More   |                                                                           |
|-------------|---------------------------------------------------------------------------|
| SKU:        | BHH085                                                                    |
| Price:      | ₹0.00                                                                     |
| Stock:      | instock                                                                   |
| Categories: | <u>Basic / General, Hand Held Retractor, Spatulas,</u><br><u>Spatulas</u> |
| Tags:       | <u>30.12.20</u>                                                           |

#### **Product Description**

Retractor Hand Held Cushing 20Cm 8" 12Mm

### **Retractor Hand Held Cushing** 20Cm 8" 14Mm

Retractor Hand Held Cushing 20Cm 8" 14Mm

| <u>Read More</u>    |                                                                           |
|---------------------|---------------------------------------------------------------------------|
| SKU:                | BHH095                                                                    |
| Price:              | ₹0.00                                                                     |
| Stock:              | instock                                                                   |
| <b>Categories</b> : | <u>Basic / General, Hand Held Retractor, Spatulas,</u><br><u>Spatulas</u> |
| Tags:               | <u>30.14.20</u>                                                           |

#### **Product Description**

Retractor Hand Held Cushing 20Cm 8" 14Mm

# **Retractor Hand Held Cushing 20Cm 8" 16Mm**

Retractor Hand Held Cushing 20Cm 8" 16Mm

| <u>Read More</u>   |                                                                           |
|--------------------|---------------------------------------------------------------------------|
| SKU:               | BHH105                                                                    |
| Price:             | ₹0.00                                                                     |
| Stock:             | instock                                                                   |
| <b>Categories:</b> | <u>Basic / General, Hand Held Retractor, Spatulas,</u><br><u>Spatulas</u> |
| Tags:              | <u>30.16.20</u>                                                           |

### **Product Description**

Retractor Hand Held Cushing 20Cm 8" 16Mm

# **Retractor Hand Held Cushing** 20Cm 8" 18Mm

Retractor Hand Held Cushing 20Cm 8" 18Mm

| <u>Read</u> | <u>More</u> |   |
|-------------|-------------|---|
| c           |             | п |

C

| SKU:        | BHH115                                                                    |
|-------------|---------------------------------------------------------------------------|
| Price:      | ₹0.00                                                                     |
| Stock:      | instock                                                                   |
| Categories: | <u>Basic / General, Hand Held Retractor, Spatulas,</u><br><u>Spatulas</u> |
| Tags:       |                                                                           |

### **Product Description**

Retractor Hand Held Cushing 20Cm 8" 18Mm

# **Retractor Hand Held Cushing** 20Cm 8" 4 Mm

Retractor Hand Held Cushing 20Cm 8" 4 Mm

| Read More   |                                                                           |
|-------------|---------------------------------------------------------------------------|
| SKU:        | BHH055                                                                    |
| Price:      | ₹0.00                                                                     |
| Stock:      | instock                                                                   |
| Categories: | <u>Basic / General, Hand Held Retractor, Spatulas,</u><br><u>Spatulas</u> |
| Tags:       | <u>BHH055</u>                                                             |

Retractor Hand Held Cushing 20Cm 8" 4 Mm

# **Retractor Hand Held Cushing** 20Cm 8" 6 Mm

Retractor Hand Held Cushing 20Cm 8" 6 Mm

| <u>Read More</u>    |                                                                           |
|---------------------|---------------------------------------------------------------------------|
| SKU:                | ВНН060                                                                    |
| Price:              | ₹0.00                                                                     |
| Stock:              | instock                                                                   |
| <b>Categories</b> : | <u>Basic / General, Hand Held Retractor, Spatulas,</u><br><u>Spatulas</u> |
| Tags:               | <u>BHH060</u>                                                             |

#### **Product Description**

Retractor Hand Held Cushing 20Cm 8" 6 Mm

### **Retractor Hand Held Cushing** 20Cm 8" 8 Mm

Retractor Hand Held Cushing 20Cm 8" 8 Mm

| <u>ead More</u>            |                                                                           |
|----------------------------|---------------------------------------------------------------------------|
| SKU:                       | BHH065                                                                    |
| Price:                     | ₹0.00                                                                     |
| Stock:                     | instock                                                                   |
| C <mark>ategories</mark> : | <u>Basic / General, Hand Held Retractor, Spatulas,</u><br><u>Spatulas</u> |
| Tags:                      | <u>30.08.20</u>                                                           |

#### **Product Description**

Retractor Hand Held Cushing 20Cm 8" 8 Mm

(

# **Retractor Hand Held Cushing** 24Cm 9 1/2" 10Mm

Retractor Hand Held Cushing 24Cm 9 1/2" 10Mm

| <u>Read More</u>   |                                                                           |
|--------------------|---------------------------------------------------------------------------|
| SKU:               | BHH080                                                                    |
| Price:             | ₹0.00                                                                     |
| Stock:             | instock                                                                   |
| <b>Categories:</b> | <u>Basic / General, Hand Held Retractor, Spatulas,</u><br><u>Spatulas</u> |
| Tags:              | <u>30.10.24</u>                                                           |

### **Product Description**

Retractor Hand Held Cushing 24Cm 9 1/2" 10Mm

# **Retractor Hand Held Cushing** 24Cm 9 1/2" 12Mm

Retractor Hand Held Cushing 24Cm 9 1/2" 12Mm

| SKU:        | ВНН090                                                                    |
|-------------|---------------------------------------------------------------------------|
| Price:      | ₹0.00                                                                     |
| Stock:      | instock                                                                   |
| Categories: | <u>Basic / General, Hand Held Retractor, Spatulas,</u><br><u>Spatulas</u> |
| Tags:       | <u>30.12.24</u>                                                           |

### **Product Description**

Retractor Hand Held Cushing 24Cm 9 1/2" 12Mm

# **Retractor Hand Held Cushing** 24Cm 9 1/2" 14Mm

Retractor Hand Held Cushing 24Cm 9 1/2" 14Mm

| Read More          |                                                                           |
|--------------------|---------------------------------------------------------------------------|
| SKU:               | BHH100                                                                    |
| Price:             | ₹0.00                                                                     |
| Stock:             | instock                                                                   |
| <b>Categories:</b> | <u>Basic / General, Hand Held Retractor, Spatulas,</u><br><u>Spatulas</u> |
| Tags:              | <u>30.14.24</u>                                                           |

Retractor Hand Held Cushing 24Cm 9 1/2" 14Mm

### **Retractor Hand Held Cushing** 24Cm 9 1/2" 18Mm

Retractor Hand Held Cushing 24Cm 9 1/2" 18Mm

| <u>Read More</u> |                                                                           |
|------------------|---------------------------------------------------------------------------|
| SKU:             | BHH120                                                                    |
| Price:           | ₹0.00                                                                     |
| Stock:           | instock                                                                   |
| Categories:      | <u>Basic / General, Hand Held Retractor, Spatulas,</u><br><u>Spatulas</u> |
| Tags:            | <u>30.18.24</u>                                                           |

#### **Product Description**

Retractor Hand Held Cushing 24Cm 9 1/2" 18Mm

### **Retractor Hand Held Cushing** 24Cm 9 1/2" 8Mm

Retractor Hand Held Cushing 24Cm 9 1/2" 8Mm

| <u>lead More</u> |                                                                           |
|------------------|---------------------------------------------------------------------------|
| SKU:             | ВНН070                                                                    |
| Price:           | ₹0.00                                                                     |
| Stock:           | instock                                                                   |
| Categories:      | <u>Basic / General, Hand Held Retractor, Spatulas,</u><br><u>Spatulas</u> |
| Tags:            | <u>30.08.24</u>                                                           |

#### **Product Description**

Retractor Hand Held Cushing 24Cm 9 1/2" 8Mm

(