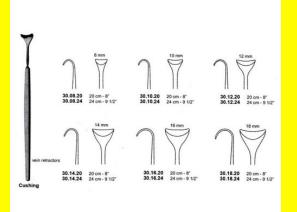

# **Retractor Hand Held Cushing** 124Cm 9 1/2" 16Mm

Retractor Hand Held Cushing 124Cm 9 1/2" 16Mm

| <u>touu 191010</u> |                                                                           |
|--------------------|---------------------------------------------------------------------------|
| SKU:               | BHH110                                                                    |
| Price:             | ₹0.00                                                                     |
| Stock:             | instock                                                                   |
| Categories:        | <u>Basic / General, Hand Held Retractor, Spatulas,</u><br><u>Spatulas</u> |
| Tags:              | <u>30.16.24</u>                                                           |

### **Product Description**

Retractor Hand Held Cushing 124Cm 9 1/2" 16Mm

# **Retractor Hand Held Cushing** 20Cm 8" 10Mm

Retractor Hand Held Cushing 20Cm 8" 10Mm

| Read More          |                                                                           |
|--------------------|---------------------------------------------------------------------------|
| SKU:               | BHH075                                                                    |
| Price:             | ₹0.00                                                                     |
| Stock:             | instock                                                                   |
| <b>Categories:</b> | <u>Basic / General, Hand Held Retractor, Spatulas,</u><br><u>Spatulas</u> |
| Tags:              | <u>30.10.20</u>                                                           |

Retractor Hand Held Cushing 20Cm 8" 10Mm

### **Retractor Hand Held Cushing** 20Cm 8" 12Mm

Retractor Hand Held Cushing 20Cm 8" 12Mm

| Read More   |                                                                           |
|-------------|---------------------------------------------------------------------------|
| SKU:        | BHH085                                                                    |
| Price:      | ₹0.00                                                                     |
| Stock:      | instock                                                                   |
| Categories: | <u>Basic / General, Hand Held Retractor, Spatulas,</u><br><u>Spatulas</u> |
| Tags:       | <u>30.12.20</u>                                                           |

#### **Product Description**

Retractor Hand Held Cushing 20Cm 8" 12Mm

### **Retractor Hand Held Cushing** 20Cm 8" 14Mm

Retractor Hand Held Cushing 20Cm 8" 14Mm

| <u>Read More</u>    |                                                                           |
|---------------------|---------------------------------------------------------------------------|
| SKU:                | BHH095                                                                    |
| Price:              | ₹0.00                                                                     |
| Stock:              | instock                                                                   |
| <b>Categories</b> : | <u>Basic / General, Hand Held Retractor, Spatulas,</u><br><u>Spatulas</u> |
| Tags:               | <u>30.14.20</u>                                                           |

#### **Product Description**

Retractor Hand Held Cushing 20Cm 8" 14Mm

# **Retractor Hand Held Cushing 20Cm 8" 16Mm**

Retractor Hand Held Cushing 20Cm 8" 16Mm

| <u>Read More</u>   |                                                                           |
|--------------------|---------------------------------------------------------------------------|
| SKU:               | BHH105                                                                    |
| Price:             | ₹0.00                                                                     |
| Stock:             | instock                                                                   |
| <b>Categories:</b> | <u>Basic / General, Hand Held Retractor, Spatulas,</u><br><u>Spatulas</u> |
| Tags:              | <u>30.16.20</u>                                                           |

### **Product Description**

Retractor Hand Held Cushing 20Cm 8" 16Mm

# **Retractor Hand Held Cushing** 20Cm 8" 18Mm

Retractor Hand Held Cushing 20Cm 8" 18Mm

| <u>Read</u> | <u>More</u> |   |
|-------------|-------------|---|
| c           |             | п |

C

| SKU:        | BHH115                                                                    |
|-------------|---------------------------------------------------------------------------|
| Price:      | ₹0.00                                                                     |
| Stock:      | instock                                                                   |
| Categories: | <u>Basic / General, Hand Held Retractor, Spatulas,</u><br><u>Spatulas</u> |
| Tags:       |                                                                           |

### **Product Description**

Retractor Hand Held Cushing 20Cm 8" 18Mm

# **Retractor Hand Held Cushing** 20Cm 8" 4 Mm

Retractor Hand Held Cushing 20Cm 8" 4 Mm

| Read More   |                                                                           |
|-------------|---------------------------------------------------------------------------|
| SKU:        | BHH055                                                                    |
| Price:      | ₹0.00                                                                     |
| Stock:      | instock                                                                   |
| Categories: | <u>Basic / General, Hand Held Retractor, Spatulas,</u><br><u>Spatulas</u> |
| Tags:       | <u>BHH055</u>                                                             |

Retractor Hand Held Cushing 20Cm 8" 4 Mm

# **Retractor Hand Held Cushing** 20Cm 8" 6 Mm

Retractor Hand Held Cushing 20Cm 8" 6 Mm

| <u>Read More</u>    |                                                                           |
|---------------------|---------------------------------------------------------------------------|
| SKU:                | ВНН060                                                                    |
| Price:              | ₹0.00                                                                     |
| Stock:              | instock                                                                   |
| <b>Categories</b> : | <u>Basic / General, Hand Held Retractor, Spatulas,</u><br><u>Spatulas</u> |
| Tags:               | <u>BHH060</u>                                                             |

#### **Product Description**

Retractor Hand Held Cushing 20Cm 8" 6 Mm

### **Retractor Hand Held Cushing** 20Cm 8" 8 Mm

Retractor Hand Held Cushing 20Cm 8" 8 Mm

| <u>ead More</u>            |                                                                           |
|----------------------------|---------------------------------------------------------------------------|
| SKU:                       | BHH065                                                                    |
| Price:                     | ₹0.00                                                                     |
| Stock:                     | instock                                                                   |
| C <mark>ategories</mark> : | <u>Basic / General, Hand Held Retractor, Spatulas,</u><br><u>Spatulas</u> |
| Tags:                      | <u>30.08.20</u>                                                           |

#### **Product Description**

Retractor Hand Held Cushing 20Cm 8" 8 Mm

(

# **Retractor Hand Held Cushing** 24Cm 9 1/2" 10Mm

Retractor Hand Held Cushing 24Cm 9 1/2" 10Mm

| <u>Read More</u>   |                                                                           |
|--------------------|---------------------------------------------------------------------------|
| SKU:               | BHH080                                                                    |
| Price:             | ₹0.00                                                                     |
| Stock:             | instock                                                                   |
| <b>Categories:</b> | <u>Basic / General, Hand Held Retractor, Spatulas,</u><br><u>Spatulas</u> |
| Tags:              | <u>30.10.24</u>                                                           |

### **Product Description**

Retractor Hand Held Cushing 24Cm 9 1/2" 10Mm

# **Retractor Hand Held Cushing** 24Cm 9 1/2" 12Mm

Retractor Hand Held Cushing 24Cm 9 1/2" 12Mm

| SKU:        | ВНН090                                                                    |
|-------------|---------------------------------------------------------------------------|
| Price:      | ₹0.00                                                                     |
| Stock:      | instock                                                                   |
| Categories: | <u>Basic / General, Hand Held Retractor, Spatulas,</u><br><u>Spatulas</u> |
| Tags:       | <u>30.12.24</u>                                                           |

### **Product Description**

Retractor Hand Held Cushing 24Cm 9 1/2" 12Mm

# **Retractor Hand Held Cushing** 24Cm 9 1/2" 14Mm

Retractor Hand Held Cushing 24Cm 9 1/2" 14Mm

| Read More          |                                                                           |
|--------------------|---------------------------------------------------------------------------|
| SKU:               | BHH100                                                                    |
| Price:             | ₹0.00                                                                     |
| Stock:             | instock                                                                   |
| <b>Categories:</b> | <u>Basic / General, Hand Held Retractor, Spatulas,</u><br><u>Spatulas</u> |
| Tags:              | <u>30.14.24</u>                                                           |

Retractor Hand Held Cushing 24Cm 9 1/2" 14Mm

### **Retractor Hand Held Cushing** 24Cm 9 1/2" 18Mm

Retractor Hand Held Cushing 24Cm 9 1/2" 18Mm

| <u>Read More</u> |                                                                           |
|------------------|---------------------------------------------------------------------------|
| SKU:             | BHH120                                                                    |
| Price:           | ₹0.00                                                                     |
| Stock:           | instock                                                                   |
| Categories:      | <u>Basic / General, Hand Held Retractor, Spatulas,</u><br><u>Spatulas</u> |
| Tags:            | <u>30.18.24</u>                                                           |

#### **Product Description**

Retractor Hand Held Cushing 24Cm 9 1/2" 18Mm

### **Retractor Hand Held Cushing** 24Cm 9 1/2" 8Mm

Retractor Hand Held Cushing 24Cm 9 1/2" 8Mm

| <u>lead More</u> |                                                                           |
|------------------|---------------------------------------------------------------------------|
| SKU:             | ВНН070                                                                    |
| Price:           | ₹0.00                                                                     |
| Stock:           | instock                                                                   |
| Categories:      | <u>Basic / General, Hand Held Retractor, Spatulas,</u><br><u>Spatulas</u> |
| Tags:            | <u>30.08.24</u>                                                           |

#### **Product Description**

Retractor Hand Held Cushing 24Cm 9 1/2" 8Mm

(