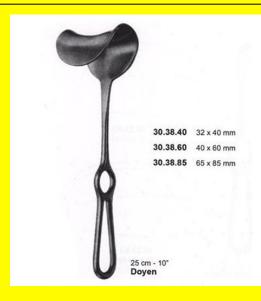

### **Retractor Hand Held Doyen** 25Cm 10" 40 X 60Mm

Retractor Hand Held Doyen 25Cm 10" 40 X 60Mm

| <u>Read More</u>   |                                                                           |
|--------------------|---------------------------------------------------------------------------|
| SKU:               | BHH365                                                                    |
| Price:             | ₹0.00                                                                     |
| Stock:             | instock                                                                   |
| <b>Categories:</b> | <u>Basic / General, Hand Held Retractor, Spatulas,</u><br><u>Spatulas</u> |
| Tags:              | <u>30.38.60</u>                                                           |

#### **Product Description**

Retractor Hand Held Doyen 25Cm 10" 40 X 60Mm

# **Retractor Hand Held Doyen** 25Cm 10" 50 X 75Mm

Retractor Hand Held Doyen 25Cm 10" 50 X 75Mm

| <u>Read More</u>    |                                                             |
|---------------------|-------------------------------------------------------------|
| SKU:                | BHH370                                                      |
| Price:              | ₹0.00                                                       |
| Stock:              |                                                             |
| <b>Categories</b> : | Basic / General, Hand Held Retractor, Spatulas,<br>Spatulas |
| Tags:               | <u>BHH370</u>                                               |

#### **Product Description**

Retractor Hand Held Doyen 25Cm 10" 50 X 75Mm

# **Retractor Hand Held Doyen 25Cm 10" 65 X 85Mm**

Retractor Hand Held Doyen 25Cm 10" 65 X 85Mm

| <u>Read More</u>   |                                                                           |
|--------------------|---------------------------------------------------------------------------|
| SKU:               | BHH375                                                                    |
| Price:             | ₹0.00                                                                     |
| Stock:             | instock                                                                   |
| <b>Categories:</b> | <u>Basic / General, Hand Held Retractor, Spatulas,</u><br><u>Spatulas</u> |
| Tags:              | <u>30.38.85</u>                                                           |

### **Product Description**

Retractor Hand Held Doyen 25Cm 10" 65 X 85Mm