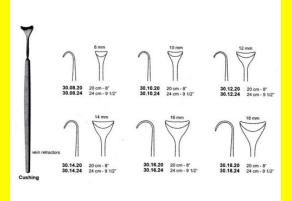

# **Retractor Hand Held Cushing** 124Cm 9 1/2" 16Mm

Retractor Hand Held Cushing 124Cm 9 1/2" 16Mm

| <u>touu 191010</u> |                                                                           |
|--------------------|---------------------------------------------------------------------------|
| SKU:               | BHH110                                                                    |
| Price:             | ₹0.00                                                                     |
| Stock:             | instock                                                                   |
| Categories:        | <u>Basic / General, Hand Held Retractor, Spatulas,</u><br><u>Spatulas</u> |
| Tags:              | <u>30.16.24</u>                                                           |

### **Product Description**

Retractor Hand Held Cushing 124Cm 9 1/2" 16Mm

# **Retractor Hand Held Cushing** 20Cm 8" 10Mm

Retractor Hand Held Cushing 20Cm 8" 10Mm

| Read More          |                                                                           |
|--------------------|---------------------------------------------------------------------------|
| SKU:               | BHH075                                                                    |
| Price:             | ₹0.00                                                                     |
| Stock:             | instock                                                                   |
| <b>Categories:</b> | <u>Basic / General, Hand Held Retractor, Spatulas,</u><br><u>Spatulas</u> |
| Tags:              | <u>30.10.20</u>                                                           |

Retractor Hand Held Cushing 20Cm 8" 10Mm

### **Retractor Hand Held Cushing** 20Cm 8" 12Mm

Retractor Hand Held Cushing 20Cm 8" 12Mm

| Read More   |                                                                           |
|-------------|---------------------------------------------------------------------------|
| SKU:        | BHH085                                                                    |
| Price:      | ₹0.00                                                                     |
| Stock:      | instock                                                                   |
| Categories: | <u>Basic / General, Hand Held Retractor, Spatulas,</u><br><u>Spatulas</u> |
| Tags:       | <u>30.12.20</u>                                                           |

#### **Product Description**

Retractor Hand Held Cushing 20Cm 8" 12Mm

### **Retractor Hand Held Cushing** 20Cm 8" 14Mm

Retractor Hand Held Cushing 20Cm 8" 14Mm

| <u>Read More</u>    |                                                                           |
|---------------------|---------------------------------------------------------------------------|
| SKU:                | BHH095                                                                    |
| Price:              | ₹0.00                                                                     |
| Stock:              | instock                                                                   |
| <b>Categories</b> : | <u>Basic / General, Hand Held Retractor, Spatulas,</u><br><u>Spatulas</u> |
| Tags:               | <u>30.14.20</u>                                                           |

#### **Product Description**

Retractor Hand Held Cushing 20Cm 8" 14Mm

# **Retractor Hand Held Cushing 20Cm 8" 16Mm**

Retractor Hand Held Cushing 20Cm 8" 16Mm

| <u>Read More</u>   |                                                                           |
|--------------------|---------------------------------------------------------------------------|
| SKU:               | BHH105                                                                    |
| Price:             | ₹0.00                                                                     |
| Stock:             | instock                                                                   |
| <b>Categories:</b> | <u>Basic / General, Hand Held Retractor, Spatulas,</u><br><u>Spatulas</u> |
| Tags:              | <u>30.16.20</u>                                                           |

### **Product Description**

Retractor Hand Held Cushing 20Cm 8" 16Mm

# **Retractor Hand Held Cushing** 20Cm 8" 18Mm

Retractor Hand Held Cushing 20Cm 8" 18Mm

| <u>Read</u> | <u>More</u> |   |
|-------------|-------------|---|
| c           |             | п |

C

| SKU:        | BHH115                                                                    |
|-------------|---------------------------------------------------------------------------|
| Price:      | ₹0.00                                                                     |
| Stock:      | instock                                                                   |
| Categories: | <u>Basic / General, Hand Held Retractor, Spatulas,</u><br><u>Spatulas</u> |
| Tags:       |                                                                           |

### **Product Description**

Retractor Hand Held Cushing 20Cm 8" 18Mm

# **Retractor Hand Held Cushing** 20Cm 8" 4 Mm

Retractor Hand Held Cushing 20Cm 8" 4 Mm

| Read More   |                                                                           |
|-------------|---------------------------------------------------------------------------|
| SKU:        | BHH055                                                                    |
| Price:      | ₹0.00                                                                     |
| Stock:      | instock                                                                   |
| Categories: | <u>Basic / General, Hand Held Retractor, Spatulas,</u><br><u>Spatulas</u> |
| Tags:       | <u>BHH055</u>                                                             |

Retractor Hand Held Cushing 20Cm 8" 4 Mm

# **Retractor Hand Held Cushing** 20Cm 8" 6 Mm

Retractor Hand Held Cushing 20Cm 8" 6 Mm

| <u>Read More</u>    |                                                                           |
|---------------------|---------------------------------------------------------------------------|
| SKU:                | ВНН060                                                                    |
| Price:              | ₹0.00                                                                     |
| Stock:              | instock                                                                   |
| <b>Categories</b> : | <u>Basic / General, Hand Held Retractor, Spatulas,</u><br><u>Spatulas</u> |
| Tags:               | <u>BHH060</u>                                                             |

#### **Product Description**

Retractor Hand Held Cushing 20Cm 8" 6 Mm

### **Retractor Hand Held Cushing** 20Cm 8" 8 Mm

Retractor Hand Held Cushing 20Cm 8" 8 Mm

| <u>ead More</u>            |                                                                           |
|----------------------------|---------------------------------------------------------------------------|
| SKU:                       | BHH065                                                                    |
| Price:                     | ₹0.00                                                                     |
| Stock:                     | instock                                                                   |
| C <mark>ategories</mark> : | <u>Basic / General, Hand Held Retractor, Spatulas,</u><br><u>Spatulas</u> |
| Tags:                      | <u>30.08.20</u>                                                           |

#### **Product Description**

Retractor Hand Held Cushing 20Cm 8" 8 Mm

(

# **Retractor Hand Held Cushing** 24Cm 9 1/2" 10Mm

Retractor Hand Held Cushing 24Cm 9 1/2" 10Mm

| <u>Read More</u>   |                                                                           |
|--------------------|---------------------------------------------------------------------------|
| SKU:               | BHH080                                                                    |
| Price:             | ₹0.00                                                                     |
| Stock:             | instock                                                                   |
| <b>Categories:</b> | <u>Basic / General, Hand Held Retractor, Spatulas,</u><br><u>Spatulas</u> |
| Tags:              | <u>30.10.24</u>                                                           |

### **Product Description**

Retractor Hand Held Cushing 24Cm 9 1/2" 10Mm

# **Retractor Hand Held Cushing** 24Cm 9 1/2" 12Mm

Retractor Hand Held Cushing 24Cm 9 1/2" 12Mm

| SKU:        | ВНН090                                                                    |
|-------------|---------------------------------------------------------------------------|
| Price:      | ₹0.00                                                                     |
| Stock:      | instock                                                                   |
| Categories: | <u>Basic / General, Hand Held Retractor, Spatulas,</u><br><u>Spatulas</u> |
| Tags:       | <u>30.12.24</u>                                                           |

### **Product Description**

Retractor Hand Held Cushing 24Cm 9 1/2" 12Mm

# **Retractor Hand Held Cushing** 24Cm 9 1/2" 14Mm

Retractor Hand Held Cushing 24Cm 9 1/2" 14Mm

| Read More          |                                                                           |
|--------------------|---------------------------------------------------------------------------|
| SKU:               | BHH100                                                                    |
| Price:             | ₹0.00                                                                     |
| Stock:             | instock                                                                   |
| <b>Categories:</b> | <u>Basic / General, Hand Held Retractor, Spatulas,</u><br><u>Spatulas</u> |
| Tags:              | <u>30.14.24</u>                                                           |

Retractor Hand Held Cushing 24Cm 9 1/2" 14Mm

### **Retractor Hand Held Cushing** 24Cm 9 1/2" 18Mm

Retractor Hand Held Cushing 24Cm 9 1/2" 18Mm

| <u>Read More</u> |                                                                           |
|------------------|---------------------------------------------------------------------------|
| SKU:             | BHH120                                                                    |
| Price:           | ₹0.00                                                                     |
| Stock:           | instock                                                                   |
| Categories:      | <u>Basic / General, Hand Held Retractor, Spatulas,</u><br><u>Spatulas</u> |
| Tags:            | <u>30.18.24</u>                                                           |

#### **Product Description**

Retractor Hand Held Cushing 24Cm 9 1/2" 18Mm

### **Retractor Hand Held Cushing** 24Cm 9 1/2" 8Mm

Retractor Hand Held Cushing 24Cm 9 1/2" 8Mm

| <u>lead More</u> |                                                                           |
|------------------|---------------------------------------------------------------------------|
| SKU:             | ВНН070                                                                    |
| Price:           | ₹0.00                                                                     |
| Stock:           | instock                                                                   |
| Categories:      | <u>Basic / General, Hand Held Retractor, Spatulas,</u><br><u>Spatulas</u> |
| Tags:            | <u>30.08.24</u>                                                           |

#### **Product Description**

Retractor Hand Held Cushing 24Cm 9 1/2" 8Mm

(