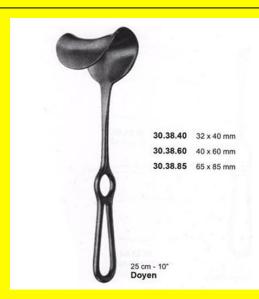

### **Retractor Hand Held Doyen** 25Cm 10" 40 X 60Mm

Retractor Hand Held Doyen 25Cm 10" 40 X 60Mm

| <u>Read More</u>   |                                                                           |
|--------------------|---------------------------------------------------------------------------|
| SKU:               | BHH365                                                                    |
| Price:             | ₹0.00                                                                     |
| Stock:             | instock                                                                   |
| <b>Categories:</b> | <u>Basic / General, Hand Held Retractor, Spatulas,</u><br><u>Spatulas</u> |
| Tags:              | <u>30.38.60</u>                                                           |

#### **Product Description**

Retractor Hand Held Doyen 25Cm 10" 40 X 60Mm

# **Retractor Hand Held Doyen** 25Cm 10" 50 X 75Mm

Retractor Hand Held Doyen 25Cm 10" 50 X 75Mm

| <u>Read More</u>    |                                                             |
|---------------------|-------------------------------------------------------------|
| SKU:                | BHH370                                                      |
| Price:              | ₹0.00                                                       |
| Stock:              |                                                             |
| <b>Categories</b> : | Basic / General, Hand Held Retractor, Spatulas,<br>Spatulas |
| Tags:               | <u>BHH370</u>                                               |

#### **Product Description**

Retractor Hand Held Doyen 25Cm 10" 50 X 75Mm

# **Retractor Hand Held Doyen 25Cm 10" 65 X 85Mm**

Retractor Hand Held Doyen 25Cm 10" 65 X 85Mm

| <u>Read More</u>   |                                                                           |
|--------------------|---------------------------------------------------------------------------|
| SKU:               | BHH375                                                                    |
| Price:             | ₹0.00                                                                     |
| Stock:             | instock                                                                   |
| <b>Categories:</b> | <u>Basic / General, Hand Held Retractor, Spatulas,</u><br><u>Spatulas</u> |
| Tags:              | <u>30.38.85</u>                                                           |

### **Product Description**

Retractor Hand Held Doyen 25Cm 10" 65 X 85Mm