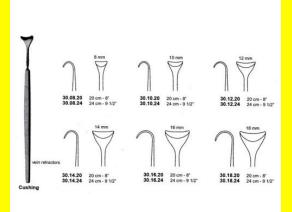

# **Retractor Hand Held Cushing** 124Cm 9 1/2" 16Mm

Retractor Hand Held Cushing 124Cm 9 1/2" 16Mm

| <u>touu 191010</u> |                                                                           |
|--------------------|---------------------------------------------------------------------------|
| SKU:               | BHH110                                                                    |
| Price:             | ₹0.00                                                                     |
| Stock:             | instock                                                                   |
| Categories:        | <u>Basic / General, Hand Held Retractor, Spatulas,</u><br><u>Spatulas</u> |
| Tags:              | <u>30.16.24</u>                                                           |

### **Product Description**

Retractor Hand Held Cushing 124Cm 9 1/2" 16Mm

# **Retractor Hand Held Cushing** 20Cm 8" 10Mm

Retractor Hand Held Cushing 20Cm 8" 10Mm

| Read More          |                                                                           |
|--------------------|---------------------------------------------------------------------------|
| SKU:               | BHH075                                                                    |
| Price:             | ₹0.00                                                                     |
| Stock:             | instock                                                                   |
| <b>Categories:</b> | <u>Basic / General, Hand Held Retractor, Spatulas,</u><br><u>Spatulas</u> |
| Tags:              | <u>30.10.20</u>                                                           |

Retractor Hand Held Cushing 20Cm 8" 10Mm

### **Retractor Hand Held Cushing** 20Cm 8" 12Mm

Retractor Hand Held Cushing 20Cm 8" 12Mm

| Read More   |                                                                           |
|-------------|---------------------------------------------------------------------------|
| SKU:        | BHH085                                                                    |
| Price:      | ₹0.00                                                                     |
| Stock:      | instock                                                                   |
| Categories: | <u>Basic / General, Hand Held Retractor, Spatulas,</u><br><u>Spatulas</u> |
| Tags:       | <u>30.12.20</u>                                                           |

#### **Product Description**

Retractor Hand Held Cushing 20Cm 8" 12Mm

### **Retractor Hand Held Cushing** 20Cm 8" 14Mm

Retractor Hand Held Cushing 20Cm 8" 14Mm

| <u>Read More</u>    |                                                                           |
|---------------------|---------------------------------------------------------------------------|
| SKU:                | BHH095                                                                    |
| Price:              | ₹0.00                                                                     |
| Stock:              | instock                                                                   |
| <b>Categories</b> : | <u>Basic / General, Hand Held Retractor, Spatulas,</u><br><u>Spatulas</u> |
| Tags:               | <u>30.14.20</u>                                                           |

#### **Product Description**

Retractor Hand Held Cushing 20Cm 8" 14Mm

# **Retractor Hand Held Cushing 20Cm 8" 16Mm**

Retractor Hand Held Cushing 20Cm 8" 16Mm

| <u>Read More</u>   |                                                                           |
|--------------------|---------------------------------------------------------------------------|
| SKU:               | BHH105                                                                    |
| Price:             | ₹0.00                                                                     |
| Stock:             | instock                                                                   |
| <b>Categories:</b> | <u>Basic / General, Hand Held Retractor, Spatulas,</u><br><u>Spatulas</u> |
| Tags:              | <u>30.16.20</u>                                                           |

### **Product Description**

Retractor Hand Held Cushing 20Cm 8" 16Mm

# **Retractor Hand Held Cushing** 20Cm 8" 18Mm

Retractor Hand Held Cushing 20Cm 8" 18Mm

| <u>Read</u> | <u>More</u> |   |
|-------------|-------------|---|
| c           |             | п |

C

| SKU:        | BHH115                                                                    |
|-------------|---------------------------------------------------------------------------|
| Price:      | ₹0.00                                                                     |
| Stock:      | instock                                                                   |
| Categories: | <u>Basic / General, Hand Held Retractor, Spatulas,</u><br><u>Spatulas</u> |
| Tags:       |                                                                           |

### **Product Description**

Retractor Hand Held Cushing 20Cm 8" 18Mm

# **Retractor Hand Held Cushing** 20Cm 8" 4 Mm

Retractor Hand Held Cushing 20Cm 8" 4 Mm

| Read More   |                                                                           |
|-------------|---------------------------------------------------------------------------|
| SKU:        | BHH055                                                                    |
| Price:      | ₹0.00                                                                     |
| Stock:      | instock                                                                   |
| Categories: | <u>Basic / General, Hand Held Retractor, Spatulas,</u><br><u>Spatulas</u> |
| Tags:       | <u>BHH055</u>                                                             |

Retractor Hand Held Cushing 20Cm 8" 4 Mm

# **Retractor Hand Held Cushing** 20Cm 8" 6 Mm

Retractor Hand Held Cushing 20Cm 8" 6 Mm

| <u>Read More</u>    |                                                                           |
|---------------------|---------------------------------------------------------------------------|
| SKU:                | ВНН060                                                                    |
| Price:              | ₹0.00                                                                     |
| Stock:              | instock                                                                   |
| <b>Categories</b> : | <u>Basic / General, Hand Held Retractor, Spatulas,</u><br><u>Spatulas</u> |
| Tags:               | <u>BHH060</u>                                                             |

#### **Product Description**

Retractor Hand Held Cushing 20Cm 8" 6 Mm

### **Retractor Hand Held Cushing** 20Cm 8" 8 Mm

Retractor Hand Held Cushing 20Cm 8" 8 Mm

| <u>ead More</u>            |                                                                           |
|----------------------------|---------------------------------------------------------------------------|
| SKU:                       | BHH065                                                                    |
| Price:                     | ₹0.00                                                                     |
| Stock:                     | instock                                                                   |
| C <mark>ategories</mark> : | <u>Basic / General, Hand Held Retractor, Spatulas,</u><br><u>Spatulas</u> |
| Tags:                      | <u>30.08.20</u>                                                           |

#### **Product Description**

Retractor Hand Held Cushing 20Cm 8" 8 Mm

(

# **Retractor Hand Held Cushing** 24Cm 9 1/2" 10Mm

Retractor Hand Held Cushing 24Cm 9 1/2" 10Mm

| <u>Read More</u>   |                                                                           |
|--------------------|---------------------------------------------------------------------------|
| SKU:               | BHH080                                                                    |
| Price:             | ₹0.00                                                                     |
| Stock:             | instock                                                                   |
| <b>Categories:</b> | <u>Basic / General, Hand Held Retractor, Spatulas,</u><br><u>Spatulas</u> |
| Tags:              | <u>30.10.24</u>                                                           |

### **Product Description**

Retractor Hand Held Cushing 24Cm 9 1/2" 10Mm

# **Retractor Hand Held Cushing** 24Cm 9 1/2" 12Mm

Retractor Hand Held Cushing 24Cm 9 1/2" 12Mm

| SKU:        | ВНН090                                                                    |
|-------------|---------------------------------------------------------------------------|
| Price:      | ₹0.00                                                                     |
| Stock:      | instock                                                                   |
| Categories: | <u>Basic / General, Hand Held Retractor, Spatulas,</u><br><u>Spatulas</u> |
| Tags:       | <u>30.12.24</u>                                                           |

### **Product Description**

Retractor Hand Held Cushing 24Cm 9 1/2" 12Mm

# **Retractor Hand Held Cushing** 24Cm 9 1/2" 14Mm

Retractor Hand Held Cushing 24Cm 9 1/2" 14Mm

| Read More          |                                                                           |
|--------------------|---------------------------------------------------------------------------|
| SKU:               | BHH100                                                                    |
| Price:             | ₹0.00                                                                     |
| Stock:             | instock                                                                   |
| <b>Categories:</b> | <u>Basic / General, Hand Held Retractor, Spatulas,</u><br><u>Spatulas</u> |
| Tags:              | <u>30.14.24</u>                                                           |

Retractor Hand Held Cushing 24Cm 9 1/2" 14Mm

### **Retractor Hand Held Cushing** 24Cm 9 1/2" 18Mm

Retractor Hand Held Cushing 24Cm 9 1/2" 18Mm

| <u>Read More</u> |                                                                           |
|------------------|---------------------------------------------------------------------------|
| SKU:             | BHH120                                                                    |
| Price:           | ₹0.00                                                                     |
| Stock:           | instock                                                                   |
| Categories:      | <u>Basic / General, Hand Held Retractor, Spatulas,</u><br><u>Spatulas</u> |
| Tags:            | <u>30.18.24</u>                                                           |

#### **Product Description**

Retractor Hand Held Cushing 24Cm 9 1/2" 18Mm

### **Retractor Hand Held Cushing** 24Cm 9 1/2" 8Mm

Retractor Hand Held Cushing 24Cm 9 1/2" 8Mm

| <u>lead More</u> |                                                                           |
|------------------|---------------------------------------------------------------------------|
| SKU:             | ВНН070                                                                    |
| Price:           | ₹0.00                                                                     |
| Stock:           | instock                                                                   |
| Categories:      | <u>Basic / General, Hand Held Retractor, Spatulas,</u><br><u>Spatulas</u> |
| Tags:            | <u>30.08.24</u>                                                           |

#### **Product Description**

Retractor Hand Held Cushing 24Cm 9 1/2" 8Mm

(