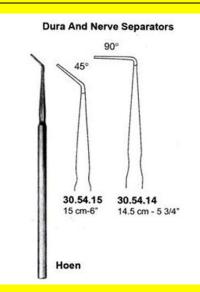

### Dura And Nerve Separators Hoen 14.5 Cm - 5 3/4"

Dura And Nerve Separators Hoen 14.5 Cm - 5 3/4"

| Read More   |                                                                                           |
|-------------|-------------------------------------------------------------------------------------------|
| SKU:        | NHH110                                                                                    |
| Price:      | ₹0.00                                                                                     |
| Stock:      | instock                                                                                   |
| Categories: | <u>Hand Held Retractor, Spatulas, Neuro &amp; Spine, Open</u><br><u>Surgery, Spatulas</u> |
| Tags:       | <u>30.54.14</u>                                                                           |

### Dura And Nerve Separators Hoen 15 Cm - 6"

Dura And Nerve Separators Hoen 15 Cm - 6"

| <u>Read More</u> |                                                                                           |
|------------------|-------------------------------------------------------------------------------------------|
| SKU:             | NHH105                                                                                    |
| Price:           | ₹0.00                                                                                     |
| Stock:           | instock                                                                                   |
| Categories:      | <u>Hand Held Retractor, Spatulas, Neuro &amp; Spine, Open</u><br><u>Surgery, Spatulas</u> |
| Tags:            | <u>30.54.15</u>                                                                           |