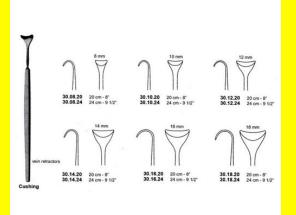

# **Retractor Hand Held Cushing** 124Cm 9 1/2" 16Mm

Retractor Hand Held Cushing 124Cm 9 1/2" 16Mm

| <u>touu 191010</u> |                                                                           |
|--------------------|---------------------------------------------------------------------------|
| SKU:               | BHH110                                                                    |
| Price:             | ₹0.00                                                                     |
| Stock:             | instock                                                                   |
| Categories:        | <u>Basic / General, Hand Held Retractor, Spatulas,</u><br><u>Spatulas</u> |
| Tags:              | <u>30.16.24</u>                                                           |

### **Product Description**

Retractor Hand Held Cushing 124Cm 9 1/2" 16Mm

# **Retractor Hand Held Cushing** 20Cm 8" 10Mm

Retractor Hand Held Cushing 20Cm 8" 10Mm

| Read More          |                                                                           |
|--------------------|---------------------------------------------------------------------------|
| SKU:               | BHH075                                                                    |
| Price:             | ₹0.00                                                                     |
| Stock:             | instock                                                                   |
| <b>Categories:</b> | <u>Basic / General, Hand Held Retractor, Spatulas,</u><br><u>Spatulas</u> |
| Tags:              | <u>30.10.20</u>                                                           |

Retractor Hand Held Cushing 20Cm 8" 10Mm

### **Retractor Hand Held Cushing** 20Cm 8" 12Mm

Retractor Hand Held Cushing 20Cm 8" 12Mm

| Read More   |                                                                           |
|-------------|---------------------------------------------------------------------------|
| SKU:        | BHH085                                                                    |
| Price:      | ₹0.00                                                                     |
| Stock:      | instock                                                                   |
| Categories: | <u>Basic / General, Hand Held Retractor, Spatulas,</u><br><u>Spatulas</u> |
| Tags:       | <u>30.12.20</u>                                                           |

#### **Product Description**

Retractor Hand Held Cushing 20Cm 8" 12Mm

### **Retractor Hand Held Cushing** 20Cm 8" 14Mm

Retractor Hand Held Cushing 20Cm 8" 14Mm

| <u>Read More</u>    |                                                                           |
|---------------------|---------------------------------------------------------------------------|
| SKU:                | BHH095                                                                    |
| Price:              | ₹0.00                                                                     |
| Stock:              | instock                                                                   |
| <b>Categories</b> : | <u>Basic / General, Hand Held Retractor, Spatulas,</u><br><u>Spatulas</u> |
| Tags:               | <u>30.14.20</u>                                                           |

#### **Product Description**

Retractor Hand Held Cushing 20Cm 8" 14Mm

# **Retractor Hand Held Cushing 20Cm 8" 16Mm**

Retractor Hand Held Cushing 20Cm 8" 16Mm

| <u>Read More</u>   |                                                                           |
|--------------------|---------------------------------------------------------------------------|
| SKU:               | BHH105                                                                    |
| Price:             | ₹0.00                                                                     |
| Stock:             | instock                                                                   |
| <b>Categories:</b> | <u>Basic / General, Hand Held Retractor, Spatulas,</u><br><u>Spatulas</u> |
| Tags:              | <u>30.16.20</u>                                                           |

### **Product Description**

Retractor Hand Held Cushing 20Cm 8" 16Mm

# **Retractor Hand Held Cushing** 20Cm 8" 18Mm

Retractor Hand Held Cushing 20Cm 8" 18Mm

| <u>Read</u> | <u>More</u> |   |
|-------------|-------------|---|
| c           |             | п |

C

| SKU:        | BHH115                                                                    |
|-------------|---------------------------------------------------------------------------|
| Price:      | ₹0.00                                                                     |
| Stock:      | instock                                                                   |
| Categories: | <u>Basic / General, Hand Held Retractor, Spatulas,</u><br><u>Spatulas</u> |
| Tags:       |                                                                           |

### **Product Description**

Retractor Hand Held Cushing 20Cm 8" 18Mm

# **Retractor Hand Held Cushing** 24Cm 9 1/2" 10Mm

Retractor Hand Held Cushing 24Cm 9 1/2" 10Mm

| <u>Read More</u>   |                                                                           |
|--------------------|---------------------------------------------------------------------------|
| SKU:               | BHH080                                                                    |
| Price:             | ₹0.00                                                                     |
| Stock:             | instock                                                                   |
| <b>Categories:</b> | <u>Basic / General, Hand Held Retractor, Spatulas,</u><br><u>Spatulas</u> |
| Tags:              | <u>30.10.24</u>                                                           |

### **Product Description**

Retractor Hand Held Cushing 24Cm 9 1/2" 10Mm

# **Retractor Hand Held Cushing** 24Cm 9 1/2" 12Mm

Retractor Hand Held Cushing 24Cm 9 1/2" 12Mm

| SKU:        | ВНН090                                                                    |
|-------------|---------------------------------------------------------------------------|
| Price:      | ₹0.00                                                                     |
| Stock:      | instock                                                                   |
| Categories: | <u>Basic / General, Hand Held Retractor, Spatulas,</u><br><u>Spatulas</u> |
| Tags:       | <u>30.12.24</u>                                                           |

### **Product Description**

Retractor Hand Held Cushing 24Cm 9 1/2" 12Mm

# **Retractor Hand Held Cushing** 24Cm 9 1/2" 14Mm

Retractor Hand Held Cushing 24Cm 9 1/2" 14Mm

| Read More          |                                                                           |
|--------------------|---------------------------------------------------------------------------|
| SKU:               | BHH100                                                                    |
| Price:             | ₹0.00                                                                     |
| Stock:             | instock                                                                   |
| <b>Categories:</b> | <u>Basic / General, Hand Held Retractor, Spatulas,</u><br><u>Spatulas</u> |
| Tags:              | <u>30.14.24</u>                                                           |

Retractor Hand Held Cushing 24Cm 9 1/2" 14Mm

### **Retractor Hand Held Cushing** 24Cm 9 1/2" 18Mm

Retractor Hand Held Cushing 24Cm 9 1/2" 18Mm

| <u>Read More</u> |                                                                           |
|------------------|---------------------------------------------------------------------------|
| SKU:             | BHH120                                                                    |
| Price:           | ₹0.00                                                                     |
| Stock:           | instock                                                                   |
| Categories:      | <u>Basic / General, Hand Held Retractor, Spatulas,</u><br><u>Spatulas</u> |
| Tags:            | <u>30.18.24</u>                                                           |

#### **Product Description**

Retractor Hand Held Cushing 24Cm 9 1/2" 18Mm

### **Retractor Hand Held Cushing** 24Cm 9 1/2" 8Mm

Retractor Hand Held Cushing 24Cm 9 1/2" 8Mm

| <u>lead More</u> |                                                                           |
|------------------|---------------------------------------------------------------------------|
| SKU:             | ВНН070                                                                    |
| Price:           | ₹0.00                                                                     |
| Stock:           | instock                                                                   |
| Categories:      | <u>Basic / General, Hand Held Retractor, Spatulas,</u><br><u>Spatulas</u> |
| Tags:            | <u>30.08.24</u>                                                           |

#### **Product Description**

Retractor Hand Held Cushing 24Cm 9 1/2" 8Mm

(