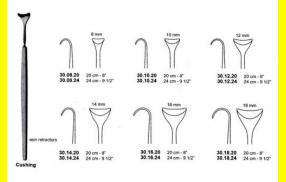

# **Retractor Hand Held Cushing** 124Cm 9 1/2" 16Mm

Retractor Hand Held Cushing 124Cm 9 1/2" 16Mm

| <u>touu 191010</u> |                                                                           |
|--------------------|---------------------------------------------------------------------------|
| SKU:               | BHH110                                                                    |
| Price:             | ₹0.00                                                                     |
| Stock:             | instock                                                                   |
| Categories:        | <u>Basic / General, Hand Held Retractor, Spatulas,</u><br><u>Spatulas</u> |
| Tags:              | <u>30.16.24</u>                                                           |

### **Product Description**

Retractor Hand Held Cushing 124Cm 9 1/2" 16Mm

# **Retractor Hand Held Cushing** 20Cm 8" 10Mm

Retractor Hand Held Cushing 20Cm 8" 10Mm

| Read More          |                                                                           |
|--------------------|---------------------------------------------------------------------------|
| SKU:               | BHH075                                                                    |
| Price:             | ₹0.00                                                                     |
| Stock:             | instock                                                                   |
| <b>Categories:</b> | <u>Basic / General, Hand Held Retractor, Spatulas,</u><br><u>Spatulas</u> |
| Tags:              | <u>30.10.20</u>                                                           |

Retractor Hand Held Cushing 20Cm 8" 10Mm

### **Retractor Hand Held Cushing** 20Cm 8" 12Mm

Retractor Hand Held Cushing 20Cm 8" 12Mm

| Read More   |                                                                           |
|-------------|---------------------------------------------------------------------------|
| SKU:        | BHH085                                                                    |
| Price:      | ₹0.00                                                                     |
| Stock:      | instock                                                                   |
| Categories: | <u>Basic / General, Hand Held Retractor, Spatulas,</u><br><u>Spatulas</u> |
| Tags:       | <u>30.12.20</u>                                                           |

#### **Product Description**

Retractor Hand Held Cushing 20Cm 8" 12Mm

### **Retractor Hand Held Cushing** 20Cm 8" 14Mm

Retractor Hand Held Cushing 20Cm 8" 14Mm

| <u>Read More</u>    |                                                                           |
|---------------------|---------------------------------------------------------------------------|
| SKU:                | BHH095                                                                    |
| Price:              | ₹0.00                                                                     |
| Stock:              | instock                                                                   |
| <b>Categories</b> : | <u>Basic / General, Hand Held Retractor, Spatulas,</u><br><u>Spatulas</u> |
| Tags:               | <u>30.14.20</u>                                                           |

#### **Product Description**

Retractor Hand Held Cushing 20Cm 8" 14Mm

# **Retractor Hand Held Cushing 20Cm 8" 16Mm**

Retractor Hand Held Cushing 20Cm 8" 16Mm

| <u>Read More</u>   |                                                                           |
|--------------------|---------------------------------------------------------------------------|
| SKU:               | BHH105                                                                    |
| Price:             | ₹0.00                                                                     |
| Stock:             | instock                                                                   |
| <b>Categories:</b> | <u>Basic / General, Hand Held Retractor, Spatulas,</u><br><u>Spatulas</u> |
| Tags:              | <u>30.16.20</u>                                                           |

### **Product Description**

Retractor Hand Held Cushing 20Cm 8" 16Mm

# **Retractor Hand Held Cushing** 20Cm 8" 18Mm

Retractor Hand Held Cushing 20Cm 8" 18Mm

| <u>Read</u> | <u>More</u> |   |
|-------------|-------------|---|
| c           |             | п |

C

| SKU:        | BHH115                                                                    |
|-------------|---------------------------------------------------------------------------|
| Price:      | ₹0.00                                                                     |
| Stock:      | instock                                                                   |
| Categories: | <u>Basic / General, Hand Held Retractor, Spatulas,</u><br><u>Spatulas</u> |
| Tags:       |                                                                           |

### **Product Description**

Retractor Hand Held Cushing 20Cm 8" 18Mm

# **Retractor Hand Held Cushing** 20Cm 8" 4 Mm

Retractor Hand Held Cushing 20Cm 8" 4 Mm

| Read More   |                                                                           |
|-------------|---------------------------------------------------------------------------|
| SKU:        | BHH055                                                                    |
| Price:      | ₹0.00                                                                     |
| Stock:      | instock                                                                   |
| Categories: | <u>Basic / General, Hand Held Retractor, Spatulas,</u><br><u>Spatulas</u> |
| Tags:       | <u>BHH055</u>                                                             |

Retractor Hand Held Cushing 20Cm 8" 4 Mm

# **Retractor Hand Held Cushing** 20Cm 8" 6 Mm

Retractor Hand Held Cushing 20Cm 8" 6 Mm

| <u>Read More</u>    |                                                                           |
|---------------------|---------------------------------------------------------------------------|
| SKU:                | ВНН060                                                                    |
| Price:              | ₹0.00                                                                     |
| Stock:              | instock                                                                   |
| <b>Categories</b> : | <u>Basic / General, Hand Held Retractor, Spatulas,</u><br><u>Spatulas</u> |
| Tags:               | <u>BHH060</u>                                                             |

#### **Product Description**

Retractor Hand Held Cushing 20Cm 8" 6 Mm

### **Retractor Hand Held Cushing** 20Cm 8" 8 Mm

Retractor Hand Held Cushing 20Cm 8" 8 Mm

| <u>ead More</u>            |                                                                           |
|----------------------------|---------------------------------------------------------------------------|
| SKU:                       | BHH065                                                                    |
| Price:                     | ₹0.00                                                                     |
| Stock:                     | instock                                                                   |
| C <mark>ategories</mark> : | <u>Basic / General, Hand Held Retractor, Spatulas,</u><br><u>Spatulas</u> |
| Tags:                      | <u>30.08.20</u>                                                           |

#### **Product Description**

Retractor Hand Held Cushing 20Cm 8" 8 Mm

(

# **Retractor Hand Held Cushing** 24Cm 9 1/2" 10Mm

Retractor Hand Held Cushing 24Cm 9 1/2" 10Mm

| <u>Read More</u>   |                                                                           |
|--------------------|---------------------------------------------------------------------------|
| SKU:               | BHH080                                                                    |
| Price:             | ₹0.00                                                                     |
| Stock:             | instock                                                                   |
| <b>Categories:</b> | <u>Basic / General, Hand Held Retractor, Spatulas,</u><br><u>Spatulas</u> |
| Tags:              | <u>30.10.24</u>                                                           |

### **Product Description**

Retractor Hand Held Cushing 24Cm 9 1/2" 10Mm

# **Retractor Hand Held Cushing** 24Cm 9 1/2" 12Mm

Retractor Hand Held Cushing 24Cm 9 1/2" 12Mm

| SKU:        | ВНН090                                                                    |
|-------------|---------------------------------------------------------------------------|
| Price:      | ₹0.00                                                                     |
| Stock:      | instock                                                                   |
| Categories: | <u>Basic / General, Hand Held Retractor, Spatulas,</u><br><u>Spatulas</u> |
| Tags:       | <u>30.12.24</u>                                                           |

### **Product Description**

Retractor Hand Held Cushing 24Cm 9 1/2" 12Mm

# **Retractor Hand Held Cushing** 24Cm 9 1/2" 14Mm

Retractor Hand Held Cushing 24Cm 9 1/2" 14Mm

| Read More          |                                                                           |
|--------------------|---------------------------------------------------------------------------|
| SKU:               | BHH100                                                                    |
| Price:             | ₹0.00                                                                     |
| Stock:             | instock                                                                   |
| <b>Categories:</b> | <u>Basic / General, Hand Held Retractor, Spatulas,</u><br><u>Spatulas</u> |
| Tags:              | <u>30.14.24</u>                                                           |

Retractor Hand Held Cushing 24Cm 9 1/2" 14Mm

### **Retractor Hand Held Cushing** 24Cm 9 1/2" 18Mm

Retractor Hand Held Cushing 24Cm 9 1/2" 18Mm

| <u>Read More</u> |                                                                           |
|------------------|---------------------------------------------------------------------------|
| SKU:             | BHH120                                                                    |
| Price:           | ₹0.00                                                                     |
| Stock:           | instock                                                                   |
| Categories:      | <u>Basic / General, Hand Held Retractor, Spatulas,</u><br><u>Spatulas</u> |
| Tags:            | <u>30.18.24</u>                                                           |

#### **Product Description**

Retractor Hand Held Cushing 24Cm 9 1/2" 18Mm

### **Retractor Hand Held Cushing** 24Cm 9 1/2" 8Mm

Retractor Hand Held Cushing 24Cm 9 1/2" 8Mm

| <u>lead More</u> |                                                                           |
|------------------|---------------------------------------------------------------------------|
| SKU:             | ВНН070                                                                    |
| Price:           | ₹0.00                                                                     |
| Stock:           | instock                                                                   |
| Categories:      | <u>Basic / General, Hand Held Retractor, Spatulas,</u><br><u>Spatulas</u> |
| Tags:            | <u>30.08.24</u>                                                           |

#### **Product Description**

Retractor Hand Held Cushing 24Cm 9 1/2" 8Mm

(