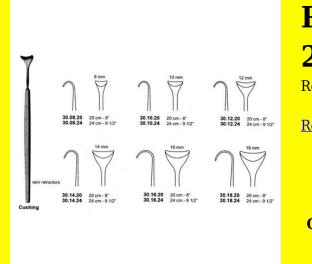

# **Retractor Hand Held Cushing** 124Cm 9 1/2" 16Mm

Retractor Hand Held Cushing 124Cm 9 1/2" 16Mm

| <u>touu 191010</u> |                                                                           |
|--------------------|---------------------------------------------------------------------------|
| SKU:               | BHH110                                                                    |
| Price:             | ₹0.00                                                                     |
| Stock:             | instock                                                                   |
| Categories:        | <u>Basic / General, Hand Held Retractor, Spatulas,</u><br><u>Spatulas</u> |
| Tags:              | <u>30.16.24</u>                                                           |

### **Product Description**

Retractor Hand Held Cushing 124Cm 9 1/2" 16Mm

# **Retractor Hand Held Cushing** 20Cm 8" 10Mm

Retractor Hand Held Cushing 20Cm 8" 10Mm

| Read More          |                                                                           |
|--------------------|---------------------------------------------------------------------------|
| SKU:               | BHH075                                                                    |
| Price:             | ₹0.00                                                                     |
| Stock:             | instock                                                                   |
| <b>Categories:</b> | <u>Basic / General, Hand Held Retractor, Spatulas,</u><br><u>Spatulas</u> |
| Tags:              | <u>30.10.20</u>                                                           |

Retractor Hand Held Cushing 20Cm 8" 10Mm

### **Retractor Hand Held Cushing** 20Cm 8" 12Mm

Retractor Hand Held Cushing 20Cm 8" 12Mm

| Read More   |                                                                           |
|-------------|---------------------------------------------------------------------------|
| SKU:        | BHH085                                                                    |
| Price:      | ₹0.00                                                                     |
| Stock:      | instock                                                                   |
| Categories: | <u>Basic / General, Hand Held Retractor, Spatulas,</u><br><u>Spatulas</u> |
| Tags:       | <u>30.12.20</u>                                                           |

#### **Product Description**

Retractor Hand Held Cushing 20Cm 8" 12Mm

### **Retractor Hand Held Cushing** 20Cm 8" 14Mm

Retractor Hand Held Cushing 20Cm 8" 14Mm

| <u>Read More</u>    |                                                                           |
|---------------------|---------------------------------------------------------------------------|
| SKU:                | BHH095                                                                    |
| Price:              | ₹0.00                                                                     |
| Stock:              | instock                                                                   |
| <b>Categories</b> : | <u>Basic / General, Hand Held Retractor, Spatulas,</u><br><u>Spatulas</u> |
| Tags:               | <u>30.14.20</u>                                                           |

#### **Product Description**

Retractor Hand Held Cushing 20Cm 8" 14Mm

# **Retractor Hand Held Cushing 20Cm 8" 16Mm**

Retractor Hand Held Cushing 20Cm 8" 16Mm

| <u>Read More</u>   |                                                                           |
|--------------------|---------------------------------------------------------------------------|
| SKU:               | BHH105                                                                    |
| Price:             | ₹0.00                                                                     |
| Stock:             | instock                                                                   |
| <b>Categories:</b> | <u>Basic / General, Hand Held Retractor, Spatulas,</u><br><u>Spatulas</u> |
| Tags:              | <u>30.16.20</u>                                                           |

### **Product Description**

Retractor Hand Held Cushing 20Cm 8" 16Mm

# **Retractor Hand Held Cushing** 20Cm 8" 18Mm

Retractor Hand Held Cushing 20Cm 8" 18Mm

| <u>Read</u> | <u>More</u> |   |
|-------------|-------------|---|
| c           |             | п |

C

| SKU:        | BHH115                                                                    |
|-------------|---------------------------------------------------------------------------|
| Price:      | ₹0.00                                                                     |
| Stock:      | instock                                                                   |
| Categories: | <u>Basic / General, Hand Held Retractor, Spatulas,</u><br><u>Spatulas</u> |
| Tags:       |                                                                           |

### **Product Description**

Retractor Hand Held Cushing 20Cm 8" 18Mm

# **Retractor Hand Held Cushing** 24Cm 9 1/2" 10Mm

Retractor Hand Held Cushing 24Cm 9 1/2" 10Mm

| <u>Read More</u>   |                                                                           |
|--------------------|---------------------------------------------------------------------------|
| SKU:               | BHH080                                                                    |
| Price:             | ₹0.00                                                                     |
| Stock:             | instock                                                                   |
| <b>Categories:</b> | <u>Basic / General, Hand Held Retractor, Spatulas,</u><br><u>Spatulas</u> |
| Tags:              | <u>30.10.24</u>                                                           |

### **Product Description**

Retractor Hand Held Cushing 24Cm 9 1/2" 10Mm

# **Retractor Hand Held Cushing** 24Cm 9 1/2" 12Mm

Retractor Hand Held Cushing 24Cm 9 1/2" 12Mm

| SKU:        | ВНН090                                                                    |
|-------------|---------------------------------------------------------------------------|
| Price:      | ₹0.00                                                                     |
| Stock:      | instock                                                                   |
| Categories: | <u>Basic / General, Hand Held Retractor, Spatulas,</u><br><u>Spatulas</u> |
| Tags:       | <u>30.12.24</u>                                                           |

### **Product Description**

Retractor Hand Held Cushing 24Cm 9 1/2" 12Mm

# **Retractor Hand Held Cushing** 24Cm 9 1/2" 14Mm

Retractor Hand Held Cushing 24Cm 9 1/2" 14Mm

| Read More          |                                                                           |
|--------------------|---------------------------------------------------------------------------|
| SKU:               | BHH100                                                                    |
| Price:             | ₹0.00                                                                     |
| Stock:             | instock                                                                   |
| <b>Categories:</b> | <u>Basic / General, Hand Held Retractor, Spatulas,</u><br><u>Spatulas</u> |
| Tags:              | <u>30.14.24</u>                                                           |

Retractor Hand Held Cushing 24Cm 9 1/2" 14Mm

### **Retractor Hand Held Cushing** 24Cm 9 1/2" 18Mm

Retractor Hand Held Cushing 24Cm 9 1/2" 18Mm

| <u>Read More</u> |                                                                           |
|------------------|---------------------------------------------------------------------------|
| SKU:             | BHH120                                                                    |
| Price:           | ₹0.00                                                                     |
| Stock:           | instock                                                                   |
| Categories:      | <u>Basic / General, Hand Held Retractor, Spatulas,</u><br><u>Spatulas</u> |
| Tags:            | <u>30.18.24</u>                                                           |

#### **Product Description**

Retractor Hand Held Cushing 24Cm 9 1/2" 18Mm

### **Retractor Hand Held Cushing** 24Cm 9 1/2" 8Mm

Retractor Hand Held Cushing 24Cm 9 1/2" 8Mm

| <u>lead More</u> |                                                                           |
|------------------|---------------------------------------------------------------------------|
| SKU:             | ВНН070                                                                    |
| Price:           | ₹0.00                                                                     |
| Stock:           | instock                                                                   |
| Categories:      | <u>Basic / General, Hand Held Retractor, Spatulas,</u><br><u>Spatulas</u> |
| Tags:            | <u>30.08.24</u>                                                           |

#### **Product Description**

Retractor Hand Held Cushing 24Cm 9 1/2" 8Mm

(