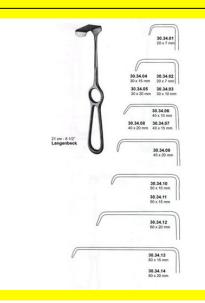

### Retractor Hand Held Langenbeck 21Cm 8 1/2" 25 X 6 Mm

Retractor Hand Held Langenbeck 21Cm 8 1/2" 25 X 6 Mm

| <u>Read More</u>    |                                                                           |
|---------------------|---------------------------------------------------------------------------|
| SKU:                | BHH275                                                                    |
| Price:              | ₹0.00                                                                     |
| Stock:              |                                                                           |
| <b>Categories</b> : | <u>Basic / General, Hand Held Retractor, Spatulas,</u><br><u>Spatulas</u> |
| Tags:               | <u>BHH275</u>                                                             |