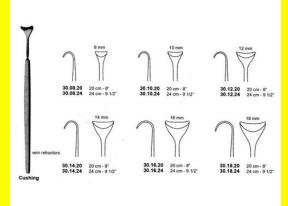

# **Retractor Hand Held Cushing** 124Cm 9 1/2" 16Mm

Retractor Hand Held Cushing 124Cm 9 1/2" 16Mm

| <u>touu 191010</u> |                                                                           |
|--------------------|---------------------------------------------------------------------------|
| SKU:               | BHH110                                                                    |
| Price:             | ₹0.00                                                                     |
| Stock:             | instock                                                                   |
| Categories:        | <u>Basic / General, Hand Held Retractor, Spatulas,</u><br><u>Spatulas</u> |
| Tags:              | <u>30.16.24</u>                                                           |

### **Product Description**

Retractor Hand Held Cushing 124Cm 9 1/2" 16Mm

# **Retractor Hand Held Cushing** 20Cm 8" 10Mm

Retractor Hand Held Cushing 20Cm 8" 10Mm

| Read More          |                                                                           |
|--------------------|---------------------------------------------------------------------------|
| SKU:               | BHH075                                                                    |
| Price:             | ₹0.00                                                                     |
| Stock:             | instock                                                                   |
| <b>Categories:</b> | <u>Basic / General, Hand Held Retractor, Spatulas,</u><br><u>Spatulas</u> |
| Tags:              | <u>30.10.20</u>                                                           |

Retractor Hand Held Cushing 20Cm 8" 10Mm

### **Retractor Hand Held Cushing** 20Cm 8" 12Mm

Retractor Hand Held Cushing 20Cm 8" 12Mm

| Read More   |                                                                           |
|-------------|---------------------------------------------------------------------------|
| SKU:        | BHH085                                                                    |
| Price:      | ₹0.00                                                                     |
| Stock:      | instock                                                                   |
| Categories: | <u>Basic / General, Hand Held Retractor, Spatulas,</u><br><u>Spatulas</u> |
| Tags:       | <u>30.12.20</u>                                                           |

#### **Product Description**

Retractor Hand Held Cushing 20Cm 8" 12Mm

### **Retractor Hand Held Cushing** 20Cm 8" 14Mm

Retractor Hand Held Cushing 20Cm 8" 14Mm

| <u>Read More</u>    |                                                                           |
|---------------------|---------------------------------------------------------------------------|
| SKU:                | BHH095                                                                    |
| Price:              | ₹0.00                                                                     |
| Stock:              | instock                                                                   |
| <b>Categories</b> : | <u>Basic / General, Hand Held Retractor, Spatulas,</u><br><u>Spatulas</u> |
| Tags:               | <u>30.14.20</u>                                                           |

#### **Product Description**

Retractor Hand Held Cushing 20Cm 8" 14Mm

# **Retractor Hand Held Cushing 20Cm 8" 16Mm**

Retractor Hand Held Cushing 20Cm 8" 16Mm

| <u>Read More</u>   |                                                                           |
|--------------------|---------------------------------------------------------------------------|
| SKU:               | BHH105                                                                    |
| Price:             | ₹0.00                                                                     |
| Stock:             | instock                                                                   |
| <b>Categories:</b> | <u>Basic / General, Hand Held Retractor, Spatulas,</u><br><u>Spatulas</u> |
| Tags:              | <u>30.16.20</u>                                                           |

### **Product Description**

Retractor Hand Held Cushing 20Cm 8" 16Mm

# **Retractor Hand Held Cushing** 20Cm 8" 18Mm

Retractor Hand Held Cushing 20Cm 8" 18Mm

| <u>Read</u> | <u>More</u> |   |
|-------------|-------------|---|
| c           |             | п |

C

| SKU:        | BHH115                                                                    |
|-------------|---------------------------------------------------------------------------|
| Price:      | ₹0.00                                                                     |
| Stock:      | instock                                                                   |
| Categories: | <u>Basic / General, Hand Held Retractor, Spatulas,</u><br><u>Spatulas</u> |
| Tags:       |                                                                           |

### **Product Description**

Retractor Hand Held Cushing 20Cm 8" 18Mm

# **Retractor Hand Held Cushing** 20Cm 8" 4 Mm

Retractor Hand Held Cushing 20Cm 8" 4 Mm

| Read More   |                                                                           |
|-------------|---------------------------------------------------------------------------|
| SKU:        | BHH055                                                                    |
| Price:      | ₹0.00                                                                     |
| Stock:      | instock                                                                   |
| Categories: | <u>Basic / General, Hand Held Retractor, Spatulas,</u><br><u>Spatulas</u> |
| Tags:       | <u>BHH055</u>                                                             |

Retractor Hand Held Cushing 20Cm 8" 4 Mm

# **Retractor Hand Held Cushing** 20Cm 8" 6 Mm

Retractor Hand Held Cushing 20Cm 8" 6 Mm

| <u>Read More</u>    |                                                                           |
|---------------------|---------------------------------------------------------------------------|
| SKU:                | ВНН060                                                                    |
| Price:              | ₹0.00                                                                     |
| Stock:              | instock                                                                   |
| <b>Categories</b> : | <u>Basic / General, Hand Held Retractor, Spatulas,</u><br><u>Spatulas</u> |
| Tags:               | <u>BHH060</u>                                                             |

#### **Product Description**

Retractor Hand Held Cushing 20Cm 8" 6 Mm

### **Retractor Hand Held Cushing** 20Cm 8" 8 Mm

Retractor Hand Held Cushing 20Cm 8" 8 Mm

| <u>ead More</u>            |                                                                           |
|----------------------------|---------------------------------------------------------------------------|
| SKU:                       | BHH065                                                                    |
| Price:                     | ₹0.00                                                                     |
| Stock:                     | instock                                                                   |
| C <mark>ategories</mark> : | <u>Basic / General, Hand Held Retractor, Spatulas,</u><br><u>Spatulas</u> |
| Tags:                      | <u>30.08.20</u>                                                           |

#### **Product Description**

Retractor Hand Held Cushing 20Cm 8" 8 Mm

(

# **Retractor Hand Held Cushing** 24Cm 9 1/2" 10Mm

Retractor Hand Held Cushing 24Cm 9 1/2" 10Mm

| <u>Read More</u>   |                                                                           |
|--------------------|---------------------------------------------------------------------------|
| SKU:               | BHH080                                                                    |
| Price:             | ₹0.00                                                                     |
| Stock:             | instock                                                                   |
| <b>Categories:</b> | <u>Basic / General, Hand Held Retractor, Spatulas,</u><br><u>Spatulas</u> |
| Tags:              | <u>30.10.24</u>                                                           |

### **Product Description**

Retractor Hand Held Cushing 24Cm 9 1/2" 10Mm

# **Retractor Hand Held Cushing** 24Cm 9 1/2" 12Mm

Retractor Hand Held Cushing 24Cm 9 1/2" 12Mm

| SKU:        | ВНН090                                                                    |
|-------------|---------------------------------------------------------------------------|
| Price:      | ₹0.00                                                                     |
| Stock:      | instock                                                                   |
| Categories: | <u>Basic / General, Hand Held Retractor, Spatulas,</u><br><u>Spatulas</u> |
| Tags:       | <u>30.12.24</u>                                                           |

### **Product Description**

Retractor Hand Held Cushing 24Cm 9 1/2" 12Mm

# **Retractor Hand Held Cushing** 24Cm 9 1/2" 14Mm

Retractor Hand Held Cushing 24Cm 9 1/2" 14Mm

| Read More          |                                                                           |
|--------------------|---------------------------------------------------------------------------|
| SKU:               | BHH100                                                                    |
| Price:             | ₹0.00                                                                     |
| Stock:             | instock                                                                   |
| <b>Categories:</b> | <u>Basic / General, Hand Held Retractor, Spatulas,</u><br><u>Spatulas</u> |
| Tags:              | <u>30.14.24</u>                                                           |

Retractor Hand Held Cushing 24Cm 9 1/2" 14Mm

### **Retractor Hand Held Cushing** 24Cm 9 1/2" 18Mm

Retractor Hand Held Cushing 24Cm 9 1/2" 18Mm

| <u>Read More</u> |                                                                           |
|------------------|---------------------------------------------------------------------------|
| SKU:             | BHH120                                                                    |
| Price:           | ₹0.00                                                                     |
| Stock:           | instock                                                                   |
| Categories:      | <u>Basic / General, Hand Held Retractor, Spatulas,</u><br><u>Spatulas</u> |
| Tags:            | <u>30.18.24</u>                                                           |

#### **Product Description**

Retractor Hand Held Cushing 24Cm 9 1/2" 18Mm

### **Retractor Hand Held Cushing** 24Cm 9 1/2" 8Mm

Retractor Hand Held Cushing 24Cm 9 1/2" 8Mm

| <u>lead More</u> |                                                                           |
|------------------|---------------------------------------------------------------------------|
| SKU:             | ВНН070                                                                    |
| Price:           | ₹0.00                                                                     |
| Stock:           | instock                                                                   |
| Categories:      | <u>Basic / General, Hand Held Retractor, Spatulas,</u><br><u>Spatulas</u> |
| Tags:            | <u>30.08.24</u>                                                           |

#### **Product Description**

Retractor Hand Held Cushing 24Cm 9 1/2" 8Mm

(