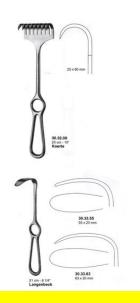

# **Retractor Hand Held Koerte 25Cm 10" 25 X 60Mm**

Retractor Hand Held Koerte 25Cm 10" 25 X 60Mm

| <u>Read More</u>   |                                                                           |
|--------------------|---------------------------------------------------------------------------|
| SKU:               | BHH265                                                                    |
| Price:             | ₹0.00                                                                     |
| Stock:             | instock                                                                   |
| <b>Categories:</b> | <u>Basic / General, Hand Held Retractor, Spatulas,</u><br><u>Spatulas</u> |
| Tags:              | 30.32.08                                                                  |

### Retractor Hand Held Langenbeck 21Cm 8 1/2" 25 X 6 Mm

Retractor Hand Held Langenbeck 21Cm 8 1/2" 25 X 6 Mm

| <u>Read More</u>    |                                                                           |
|---------------------|---------------------------------------------------------------------------|
| SKU:                | BHH275                                                                    |
| Price:              | ₹0.00                                                                     |
| Stock:              |                                                                           |
| <b>Categories</b> : | <u>Basic / General, Hand Held Retractor, Spatulas,</u><br><u>Spatulas</u> |
| Tags:               | <u>BHH275</u>                                                             |