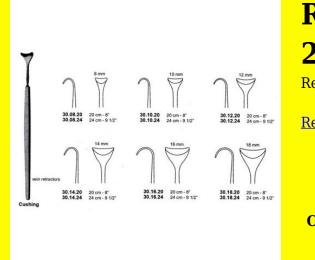

# **Retractor Hand Held Cushing** 124Cm 9 1/2" 16Mm

Retractor Hand Held Cushing 124Cm 9 1/2" 16Mm

| <u>touu 191010</u> |                                                                           |
|--------------------|---------------------------------------------------------------------------|
| SKU:               | BHH110                                                                    |
| Price:             | ₹0.00                                                                     |
| Stock:             | instock                                                                   |
| Categories:        | <u>Basic / General, Hand Held Retractor, Spatulas,</u><br><u>Spatulas</u> |
| Tags:              | <u>30.16.24</u>                                                           |

### **Product Description**

Retractor Hand Held Cushing 124Cm 9 1/2" 16Mm

# **Retractor Hand Held Cushing** 20Cm 8" 10Mm

Retractor Hand Held Cushing 20Cm 8" 10Mm

| Read More          |                                                                           |
|--------------------|---------------------------------------------------------------------------|
| SKU:               | BHH075                                                                    |
| Price:             | ₹0.00                                                                     |
| Stock:             | instock                                                                   |
| <b>Categories:</b> | <u>Basic / General, Hand Held Retractor, Spatulas,</u><br><u>Spatulas</u> |
| Tags:              | <u>30.10.20</u>                                                           |

Retractor Hand Held Cushing 20Cm 8" 10Mm

### **Retractor Hand Held Cushing** 20Cm 8" 12Mm

Retractor Hand Held Cushing 20Cm 8" 12Mm

| Read More   |                                                                           |
|-------------|---------------------------------------------------------------------------|
| SKU:        | BHH085                                                                    |
| Price:      | ₹0.00                                                                     |
| Stock:      | instock                                                                   |
| Categories: | <u>Basic / General, Hand Held Retractor, Spatulas,</u><br><u>Spatulas</u> |
| Tags:       | <u>30.12.20</u>                                                           |

#### **Product Description**

Retractor Hand Held Cushing 20Cm 8" 12Mm

### **Retractor Hand Held Cushing** 20Cm 8" 14Mm

Retractor Hand Held Cushing 20Cm 8" 14Mm

| <u>Read More</u>    |                                                                           |
|---------------------|---------------------------------------------------------------------------|
| SKU:                | BHH095                                                                    |
| Price:              | ₹0.00                                                                     |
| Stock:              | instock                                                                   |
| <b>Categories</b> : | <u>Basic / General, Hand Held Retractor, Spatulas,</u><br><u>Spatulas</u> |
| Tags:               | <u>30.14.20</u>                                                           |

#### **Product Description**

Retractor Hand Held Cushing 20Cm 8" 14Mm

# **Retractor Hand Held Cushing 20Cm 8" 16Mm**

Retractor Hand Held Cushing 20Cm 8" 16Mm

| <u>Read More</u>   |                                                                           |
|--------------------|---------------------------------------------------------------------------|
| SKU:               | BHH105                                                                    |
| Price:             | ₹0.00                                                                     |
| Stock:             | instock                                                                   |
| <b>Categories:</b> | <u>Basic / General, Hand Held Retractor, Spatulas,</u><br><u>Spatulas</u> |
| Tags:              | <u>30.16.20</u>                                                           |

### **Product Description**

Retractor Hand Held Cushing 20Cm 8" 16Mm

# **Retractor Hand Held Cushing** 20Cm 8" 18Mm

Retractor Hand Held Cushing 20Cm 8" 18Mm

| <u>Read</u> | <u>More</u> |   |
|-------------|-------------|---|
| c           |             | п |

C

| SKU:        | BHH115                                                                    |
|-------------|---------------------------------------------------------------------------|
| Price:      | ₹0.00                                                                     |
| Stock:      | instock                                                                   |
| Categories: | <u>Basic / General, Hand Held Retractor, Spatulas,</u><br><u>Spatulas</u> |
| Tags:       |                                                                           |

### **Product Description**

Retractor Hand Held Cushing 20Cm 8" 18Mm

# **Retractor Hand Held Cushing** 20Cm 8" 4 Mm

Retractor Hand Held Cushing 20Cm 8" 4 Mm

| Read More   |                                                                           |
|-------------|---------------------------------------------------------------------------|
| SKU:        | BHH055                                                                    |
| Price:      | ₹0.00                                                                     |
| Stock:      | instock                                                                   |
| Categories: | <u>Basic / General, Hand Held Retractor, Spatulas,</u><br><u>Spatulas</u> |
| Tags:       | <u>BHH055</u>                                                             |

Retractor Hand Held Cushing 20Cm 8" 4 Mm

# **Retractor Hand Held Cushing** 20Cm 8" 6 Mm

Retractor Hand Held Cushing 20Cm 8" 6 Mm

| <u>Read More</u>    |                                                                           |
|---------------------|---------------------------------------------------------------------------|
| SKU:                | ВНН060                                                                    |
| Price:              | ₹0.00                                                                     |
| Stock:              | instock                                                                   |
| <b>Categories</b> : | <u>Basic / General, Hand Held Retractor, Spatulas,</u><br><u>Spatulas</u> |
| Tags:               | <u>BHH060</u>                                                             |

#### **Product Description**

Retractor Hand Held Cushing 20Cm 8" 6 Mm

### **Retractor Hand Held Cushing** 20Cm 8" 8 Mm

Retractor Hand Held Cushing 20Cm 8" 8 Mm

| <u>ead More</u>            |                                                                           |
|----------------------------|---------------------------------------------------------------------------|
| SKU:                       | BHH065                                                                    |
| Price:                     | ₹0.00                                                                     |
| Stock:                     | instock                                                                   |
| C <mark>ategories</mark> : | <u>Basic / General, Hand Held Retractor, Spatulas,</u><br><u>Spatulas</u> |
| Tags:                      | <u>30.08.20</u>                                                           |

#### **Product Description**

Retractor Hand Held Cushing 20Cm 8" 8 Mm

(

# **Retractor Hand Held Cushing** 24Cm 9 1/2" 10Mm

Retractor Hand Held Cushing 24Cm 9 1/2" 10Mm

| <u>Read More</u>   |                                                                           |
|--------------------|---------------------------------------------------------------------------|
| SKU:               | BHH080                                                                    |
| Price:             | ₹0.00                                                                     |
| Stock:             | instock                                                                   |
| <b>Categories:</b> | <u>Basic / General, Hand Held Retractor, Spatulas,</u><br><u>Spatulas</u> |
| Tags:              | <u>30.10.24</u>                                                           |

### **Product Description**

Retractor Hand Held Cushing 24Cm 9 1/2" 10Mm

# **Retractor Hand Held Cushing** 24Cm 9 1/2" 12Mm

Retractor Hand Held Cushing 24Cm 9 1/2" 12Mm

| SKU:        | ВНН090                                                                    |
|-------------|---------------------------------------------------------------------------|
| Price:      | ₹0.00                                                                     |
| Stock:      | instock                                                                   |
| Categories: | <u>Basic / General, Hand Held Retractor, Spatulas,</u><br><u>Spatulas</u> |
| Tags:       | <u>30.12.24</u>                                                           |

### **Product Description**

Retractor Hand Held Cushing 24Cm 9 1/2" 12Mm

# **Retractor Hand Held Cushing** 24Cm 9 1/2" 14Mm

Retractor Hand Held Cushing 24Cm 9 1/2" 14Mm

| Read More          |                                                                           |
|--------------------|---------------------------------------------------------------------------|
| SKU:               | BHH100                                                                    |
| Price:             | ₹0.00                                                                     |
| Stock:             | instock                                                                   |
| <b>Categories:</b> | <u>Basic / General, Hand Held Retractor, Spatulas,</u><br><u>Spatulas</u> |
| Tags:              | <u>30.14.24</u>                                                           |

Retractor Hand Held Cushing 24Cm 9 1/2" 14Mm

### **Retractor Hand Held Cushing** 24Cm 9 1/2" 18Mm

Retractor Hand Held Cushing 24Cm 9 1/2" 18Mm

| <u>Read More</u> |                                                                           |
|------------------|---------------------------------------------------------------------------|
| SKU:             | BHH120                                                                    |
| Price:           | ₹0.00                                                                     |
| Stock:           | instock                                                                   |
| Categories:      | <u>Basic / General, Hand Held Retractor, Spatulas,</u><br><u>Spatulas</u> |
| Tags:            | <u>30.18.24</u>                                                           |

#### **Product Description**

Retractor Hand Held Cushing 24Cm 9 1/2" 18Mm

### **Retractor Hand Held Cushing** 24Cm 9 1/2" 8Mm

Retractor Hand Held Cushing 24Cm 9 1/2" 8Mm

| <u>lead More</u> |                                                                           |
|------------------|---------------------------------------------------------------------------|
| SKU:             | ВНН070                                                                    |
| Price:           | ₹0.00                                                                     |
| Stock:           | instock                                                                   |
| Categories:      | <u>Basic / General, Hand Held Retractor, Spatulas,</u><br><u>Spatulas</u> |
| Tags:            | <u>30.08.24</u>                                                           |

#### **Product Description**

Retractor Hand Held Cushing 24Cm 9 1/2" 8Mm

(