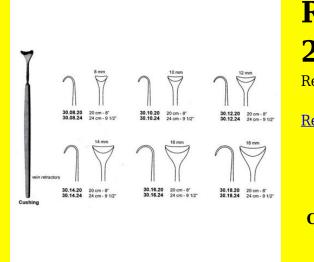

# **Retractor Hand Held Cushing** 124Cm 9 1/2" 16Mm

Retractor Hand Held Cushing 124Cm 9 1/2" 16Mm

| <u>touu 191010</u> |                                                                           |
|--------------------|---------------------------------------------------------------------------|
| SKU:               | BHH110                                                                    |
| Price:             | ₹0.00                                                                     |
| Stock:             | instock                                                                   |
| Categories:        | <u>Basic / General, Hand Held Retractor, Spatulas,</u><br><u>Spatulas</u> |
| Tags:              | <u>30.16.24</u>                                                           |

### **Product Description**

Retractor Hand Held Cushing 124Cm 9 1/2" 16Mm

# **Retractor Hand Held Cushing** 20Cm 8" 10Mm

Retractor Hand Held Cushing 20Cm 8" 10Mm

| Read More          |                                                                           |
|--------------------|---------------------------------------------------------------------------|
| SKU:               | BHH075                                                                    |
| Price:             | ₹0.00                                                                     |
| Stock:             | instock                                                                   |
| <b>Categories:</b> | <u>Basic / General, Hand Held Retractor, Spatulas,</u><br><u>Spatulas</u> |
| Tags:              | <u>30.10.20</u>                                                           |

Retractor Hand Held Cushing 20Cm 8" 10Mm

### **Retractor Hand Held Cushing** 20Cm 8" 12Mm

Retractor Hand Held Cushing 20Cm 8" 12Mm

| Read More   |                                                                           |
|-------------|---------------------------------------------------------------------------|
| SKU:        | BHH085                                                                    |
| Price:      | ₹0.00                                                                     |
| Stock:      | instock                                                                   |
| Categories: | <u>Basic / General, Hand Held Retractor, Spatulas,</u><br><u>Spatulas</u> |
| Tags:       | <u>30.12.20</u>                                                           |

#### **Product Description**

Retractor Hand Held Cushing 20Cm 8" 12Mm

### **Retractor Hand Held Cushing** 20Cm 8" 14Mm

Retractor Hand Held Cushing 20Cm 8" 14Mm

| <u>Read More</u>    |                                                                           |
|---------------------|---------------------------------------------------------------------------|
| SKU:                | BHH095                                                                    |
| Price:              | ₹0.00                                                                     |
| Stock:              | instock                                                                   |
| <b>Categories</b> : | <u>Basic / General, Hand Held Retractor, Spatulas,</u><br><u>Spatulas</u> |
| Tags:               | <u>30.14.20</u>                                                           |

#### **Product Description**

Retractor Hand Held Cushing 20Cm 8" 14Mm

# **Retractor Hand Held Cushing 20Cm 8" 16Mm**

Retractor Hand Held Cushing 20Cm 8" 16Mm

| <u>Read More</u>   |                                                                           |
|--------------------|---------------------------------------------------------------------------|
| SKU:               | BHH105                                                                    |
| Price:             | ₹0.00                                                                     |
| Stock:             | instock                                                                   |
| <b>Categories:</b> | <u>Basic / General, Hand Held Retractor, Spatulas,</u><br><u>Spatulas</u> |
| Tags:              | <u>30.16.20</u>                                                           |

### **Product Description**

Retractor Hand Held Cushing 20Cm 8" 16Mm

# **Retractor Hand Held Cushing** 20Cm 8" 18Mm

Retractor Hand Held Cushing 20Cm 8" 18Mm

| <u>Read</u> | <u>More</u> |   |
|-------------|-------------|---|
| c           |             | п |

C

| SKU:        | BHH115                                                                    |
|-------------|---------------------------------------------------------------------------|
| Price:      | ₹0.00                                                                     |
| Stock:      | instock                                                                   |
| Categories: | <u>Basic / General, Hand Held Retractor, Spatulas,</u><br><u>Spatulas</u> |
| Tags:       |                                                                           |

### **Product Description**

Retractor Hand Held Cushing 20Cm 8" 18Mm

# **Retractor Hand Held Cushing** 20Cm 8" 4 Mm

Retractor Hand Held Cushing 20Cm 8" 4 Mm

| Read More   |                                                                           |
|-------------|---------------------------------------------------------------------------|
| SKU:        | BHH055                                                                    |
| Price:      | ₹0.00                                                                     |
| Stock:      | instock                                                                   |
| Categories: | <u>Basic / General, Hand Held Retractor, Spatulas,</u><br><u>Spatulas</u> |
| Tags:       | <u>BHH055</u>                                                             |

Retractor Hand Held Cushing 20Cm 8" 4 Mm

# **Retractor Hand Held Cushing** 20Cm 8" 6 Mm

Retractor Hand Held Cushing 20Cm 8" 6 Mm

| <u>Read More</u>    |                                                                           |
|---------------------|---------------------------------------------------------------------------|
| SKU:                | ВНН060                                                                    |
| Price:              | ₹0.00                                                                     |
| Stock:              | instock                                                                   |
| <b>Categories</b> : | <u>Basic / General, Hand Held Retractor, Spatulas,</u><br><u>Spatulas</u> |
| Tags:               | <u>BHH060</u>                                                             |

#### **Product Description**

Retractor Hand Held Cushing 20Cm 8" 6 Mm

### **Retractor Hand Held Cushing** 20Cm 8" 8 Mm

Retractor Hand Held Cushing 20Cm 8" 8 Mm

| <u>ead More</u>            |                                                                           |
|----------------------------|---------------------------------------------------------------------------|
| SKU:                       | BHH065                                                                    |
| Price:                     | ₹0.00                                                                     |
| Stock:                     | instock                                                                   |
| C <mark>ategories</mark> : | <u>Basic / General, Hand Held Retractor, Spatulas,</u><br><u>Spatulas</u> |
| Tags:                      | <u>30.08.20</u>                                                           |

#### **Product Description**

Retractor Hand Held Cushing 20Cm 8" 8 Mm

(

# **Retractor Hand Held Cushing** 24Cm 9 1/2" 10Mm

Retractor Hand Held Cushing 24Cm 9 1/2" 10Mm

| <u>Read More</u>   |                                                                           |
|--------------------|---------------------------------------------------------------------------|
| SKU:               | BHH080                                                                    |
| Price:             | ₹0.00                                                                     |
| Stock:             | instock                                                                   |
| <b>Categories:</b> | <u>Basic / General, Hand Held Retractor, Spatulas,</u><br><u>Spatulas</u> |
| Tags:              | <u>30.10.24</u>                                                           |

### **Product Description**

Retractor Hand Held Cushing 24Cm 9 1/2" 10Mm

# **Retractor Hand Held Cushing** 24Cm 9 1/2" 12Mm

Retractor Hand Held Cushing 24Cm 9 1/2" 12Mm

| SKU:        | ВНН090                                                                    |
|-------------|---------------------------------------------------------------------------|
| Price:      | ₹0.00                                                                     |
| Stock:      | instock                                                                   |
| Categories: | <u>Basic / General, Hand Held Retractor, Spatulas,</u><br><u>Spatulas</u> |
| Tags:       | <u>30.12.24</u>                                                           |

### **Product Description**

Retractor Hand Held Cushing 24Cm 9 1/2" 12Mm

# **Retractor Hand Held Cushing** 24Cm 9 1/2" 14Mm

Retractor Hand Held Cushing 24Cm 9 1/2" 14Mm

| Read More          |                                                                           |
|--------------------|---------------------------------------------------------------------------|
| SKU:               | BHH100                                                                    |
| Price:             | ₹0.00                                                                     |
| Stock:             | instock                                                                   |
| <b>Categories:</b> | <u>Basic / General, Hand Held Retractor, Spatulas,</u><br><u>Spatulas</u> |
| Tags:              | <u>30.14.24</u>                                                           |

Retractor Hand Held Cushing 24Cm 9 1/2" 14Mm

### **Retractor Hand Held Cushing** 24Cm 9 1/2" 18Mm

Retractor Hand Held Cushing 24Cm 9 1/2" 18Mm

| <u>Read More</u> |                                                                           |
|------------------|---------------------------------------------------------------------------|
| SKU:             | BHH120                                                                    |
| Price:           | ₹0.00                                                                     |
| Stock:           | instock                                                                   |
| Categories:      | <u>Basic / General, Hand Held Retractor, Spatulas,</u><br><u>Spatulas</u> |
| Tags:            | <u>30.18.24</u>                                                           |

#### **Product Description**

Retractor Hand Held Cushing 24Cm 9 1/2" 18Mm

### **Retractor Hand Held Cushing** 24Cm 9 1/2" 8Mm

Retractor Hand Held Cushing 24Cm 9 1/2" 8Mm

| <u>lead More</u> |                                                                           |
|------------------|---------------------------------------------------------------------------|
| SKU:             | ВНН070                                                                    |
| Price:           | ₹0.00                                                                     |
| Stock:           | instock                                                                   |
| Categories:      | <u>Basic / General, Hand Held Retractor, Spatulas,</u><br><u>Spatulas</u> |
| Tags:            | <u>30.08.24</u>                                                           |

#### **Product Description**

Retractor Hand Held Cushing 24Cm 9 1/2" 8Mm

(