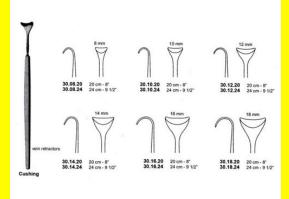

# **Retractor Hand Held Cushing** 124Cm 9 1/2" 16Mm

Retractor Hand Held Cushing 124Cm 9 1/2" 16Mm

| <u>touu 191010</u> |                                                                           |
|--------------------|---------------------------------------------------------------------------|
| SKU:               | BHH110                                                                    |
| Price:             | ₹0.00                                                                     |
| Stock:             | instock                                                                   |
| Categories:        | <u>Basic / General, Hand Held Retractor, Spatulas,</u><br><u>Spatulas</u> |
| Tags:              | <u>30.16.24</u>                                                           |

### **Product Description**

Retractor Hand Held Cushing 124Cm 9 1/2" 16Mm

# **Retractor Hand Held Cushing** 20Cm 8" 10Mm

Retractor Hand Held Cushing 20Cm 8" 10Mm

| Read More          |                                                                           |
|--------------------|---------------------------------------------------------------------------|
| SKU:               | BHH075                                                                    |
| Price:             | ₹0.00                                                                     |
| Stock:             | instock                                                                   |
| <b>Categories:</b> | <u>Basic / General, Hand Held Retractor, Spatulas,</u><br><u>Spatulas</u> |
| Tags:              | <u>30.10.20</u>                                                           |

Retractor Hand Held Cushing 20Cm 8" 10Mm

### **Retractor Hand Held Cushing** 20Cm 8" 12Mm

Retractor Hand Held Cushing 20Cm 8" 12Mm

| Read More   |                                                                           |
|-------------|---------------------------------------------------------------------------|
| SKU:        | BHH085                                                                    |
| Price:      | ₹0.00                                                                     |
| Stock:      | instock                                                                   |
| Categories: | <u>Basic / General, Hand Held Retractor, Spatulas,</u><br><u>Spatulas</u> |
| Tags:       | <u>30.12.20</u>                                                           |

#### **Product Description**

Retractor Hand Held Cushing 20Cm 8" 12Mm

### **Retractor Hand Held Cushing** 20Cm 8" 14Mm

Retractor Hand Held Cushing 20Cm 8" 14Mm

| <u>Read More</u>    |                                                                           |
|---------------------|---------------------------------------------------------------------------|
| SKU:                | BHH095                                                                    |
| Price:              | ₹0.00                                                                     |
| Stock:              | instock                                                                   |
| <b>Categories</b> : | <u>Basic / General, Hand Held Retractor, Spatulas,</u><br><u>Spatulas</u> |
| Tags:               | <u>30.14.20</u>                                                           |

#### **Product Description**

Retractor Hand Held Cushing 20Cm 8" 14Mm

# **Retractor Hand Held Cushing 20Cm 8" 16Mm**

Retractor Hand Held Cushing 20Cm 8" 16Mm

| <u>Read More</u>   |                                                                           |
|--------------------|---------------------------------------------------------------------------|
| SKU:               | BHH105                                                                    |
| Price:             | ₹0.00                                                                     |
| Stock:             | instock                                                                   |
| <b>Categories:</b> | <u>Basic / General, Hand Held Retractor, Spatulas,</u><br><u>Spatulas</u> |
| Tags:              | <u>30.16.20</u>                                                           |

### **Product Description**

Retractor Hand Held Cushing 20Cm 8" 16Mm

# **Retractor Hand Held Cushing** 20Cm 8" 18Mm

Retractor Hand Held Cushing 20Cm 8" 18Mm

| <u>Read</u> | <u>More</u> |   |
|-------------|-------------|---|
| c           |             | п |

C

| SKU:        | BHH115                                                                    |
|-------------|---------------------------------------------------------------------------|
| Price:      | ₹0.00                                                                     |
| Stock:      | instock                                                                   |
| Categories: | <u>Basic / General, Hand Held Retractor, Spatulas,</u><br><u>Spatulas</u> |
| Tags:       |                                                                           |

### **Product Description**

Retractor Hand Held Cushing 20Cm 8" 18Mm

# **Retractor Hand Held Cushing** 20Cm 8" 4 Mm

Retractor Hand Held Cushing 20Cm 8" 4 Mm

| Read More   |                                                                           |
|-------------|---------------------------------------------------------------------------|
| SKU:        | BHH055                                                                    |
| Price:      | ₹0.00                                                                     |
| Stock:      | instock                                                                   |
| Categories: | <u>Basic / General, Hand Held Retractor, Spatulas,</u><br><u>Spatulas</u> |
| Tags:       | <u>BHH055</u>                                                             |

Retractor Hand Held Cushing 20Cm 8" 4 Mm

# **Retractor Hand Held Cushing** 20Cm 8" 6 Mm

Retractor Hand Held Cushing 20Cm 8" 6 Mm

| <u>Read More</u>    |                                                                           |
|---------------------|---------------------------------------------------------------------------|
| SKU:                | ВНН060                                                                    |
| Price:              | ₹0.00                                                                     |
| Stock:              | instock                                                                   |
| <b>Categories</b> : | <u>Basic / General, Hand Held Retractor, Spatulas,</u><br><u>Spatulas</u> |
| Tags:               | <u>BHH060</u>                                                             |

#### **Product Description**

Retractor Hand Held Cushing 20Cm 8" 6 Mm

### **Retractor Hand Held Cushing** 20Cm 8" 8 Mm

Retractor Hand Held Cushing 20Cm 8" 8 Mm

| <u>ead More</u>            |                                                                           |
|----------------------------|---------------------------------------------------------------------------|
| SKU:                       | BHH065                                                                    |
| Price:                     | ₹0.00                                                                     |
| Stock:                     | instock                                                                   |
| C <mark>ategories</mark> : | <u>Basic / General, Hand Held Retractor, Spatulas,</u><br><u>Spatulas</u> |
| Tags:                      | <u>30.08.20</u>                                                           |

#### **Product Description**

Retractor Hand Held Cushing 20Cm 8" 8 Mm

(

# **Retractor Hand Held Cushing** 24Cm 9 1/2" 10Mm

Retractor Hand Held Cushing 24Cm 9 1/2" 10Mm

| <u>Read More</u>   |                                                                           |
|--------------------|---------------------------------------------------------------------------|
| SKU:               | BHH080                                                                    |
| Price:             | ₹0.00                                                                     |
| Stock:             | instock                                                                   |
| <b>Categories:</b> | <u>Basic / General, Hand Held Retractor, Spatulas,</u><br><u>Spatulas</u> |
| Tags:              | <u>30.10.24</u>                                                           |

### **Product Description**

Retractor Hand Held Cushing 24Cm 9 1/2" 10Mm

# **Retractor Hand Held Cushing** 24Cm 9 1/2" 12Mm

Retractor Hand Held Cushing 24Cm 9 1/2" 12Mm

| SKU:        | ВНН090                                                                    |
|-------------|---------------------------------------------------------------------------|
| Price:      | ₹0.00                                                                     |
| Stock:      | instock                                                                   |
| Categories: | <u>Basic / General, Hand Held Retractor, Spatulas,</u><br><u>Spatulas</u> |
| Tags:       | <u>30.12.24</u>                                                           |

### **Product Description**

Retractor Hand Held Cushing 24Cm 9 1/2" 12Mm

# **Retractor Hand Held Cushing** 24Cm 9 1/2" 14Mm

Retractor Hand Held Cushing 24Cm 9 1/2" 14Mm

| Read More          |                                                                           |
|--------------------|---------------------------------------------------------------------------|
| SKU:               | BHH100                                                                    |
| Price:             | ₹0.00                                                                     |
| Stock:             | instock                                                                   |
| <b>Categories:</b> | <u>Basic / General, Hand Held Retractor, Spatulas,</u><br><u>Spatulas</u> |
| Tags:              | <u>30.14.24</u>                                                           |

Retractor Hand Held Cushing 24Cm 9 1/2" 14Mm

### **Retractor Hand Held Cushing** 24Cm 9 1/2" 18Mm

Retractor Hand Held Cushing 24Cm 9 1/2" 18Mm

| <u>Read More</u> |                                                                           |
|------------------|---------------------------------------------------------------------------|
| SKU:             | BHH120                                                                    |
| Price:           | ₹0.00                                                                     |
| Stock:           | instock                                                                   |
| Categories:      | <u>Basic / General, Hand Held Retractor, Spatulas,</u><br><u>Spatulas</u> |
| Tags:            | <u>30.18.24</u>                                                           |

#### **Product Description**

Retractor Hand Held Cushing 24Cm 9 1/2" 18Mm

### **Retractor Hand Held Cushing** 24Cm 9 1/2" 8Mm

Retractor Hand Held Cushing 24Cm 9 1/2" 8Mm

| <u>lead More</u> |                                                                           |
|------------------|---------------------------------------------------------------------------|
| SKU:             | ВНН070                                                                    |
| Price:           | ₹0.00                                                                     |
| Stock:           | instock                                                                   |
| Categories:      | <u>Basic / General, Hand Held Retractor, Spatulas,</u><br><u>Spatulas</u> |
| Tags:            | <u>30.08.24</u>                                                           |

#### **Product Description**

Retractor Hand Held Cushing 24Cm 9 1/2" 8Mm

(