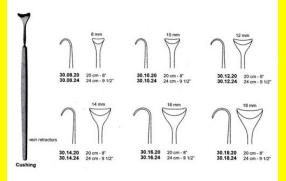

# **Retractor Hand Held Cushing** 124Cm 9 1/2" 16Mm

Retractor Hand Held Cushing 124Cm 9 1/2" 16Mm

| <u>touu 191010</u> |                                                                           |
|--------------------|---------------------------------------------------------------------------|
| SKU:               | BHH110                                                                    |
| Price:             | ₹0.00                                                                     |
| Stock:             | instock                                                                   |
| Categories:        | <u>Basic / General, Hand Held Retractor, Spatulas,</u><br><u>Spatulas</u> |
| Tags:              | <u>30.16.24</u>                                                           |

### **Product Description**

Retractor Hand Held Cushing 124Cm 9 1/2" 16Mm

# **Retractor Hand Held Cushing** 20Cm 8" 10Mm

Retractor Hand Held Cushing 20Cm 8" 10Mm

| Read More          |                                                                           |
|--------------------|---------------------------------------------------------------------------|
| SKU:               | BHH075                                                                    |
| Price:             | ₹0.00                                                                     |
| Stock:             | instock                                                                   |
| <b>Categories:</b> | <u>Basic / General, Hand Held Retractor, Spatulas,</u><br><u>Spatulas</u> |
| Tags:              | <u>30.10.20</u>                                                           |

Retractor Hand Held Cushing 20Cm 8" 10Mm

### **Retractor Hand Held Cushing** 20Cm 8" 12Mm

Retractor Hand Held Cushing 20Cm 8" 12Mm

| Read More   |                                                                           |
|-------------|---------------------------------------------------------------------------|
| SKU:        | BHH085                                                                    |
| Price:      | ₹0.00                                                                     |
| Stock:      | instock                                                                   |
| Categories: | <u>Basic / General, Hand Held Retractor, Spatulas,</u><br><u>Spatulas</u> |
| Tags:       | <u>30.12.20</u>                                                           |

#### **Product Description**

Retractor Hand Held Cushing 20Cm 8" 12Mm

### **Retractor Hand Held Cushing** 20Cm 8" 14Mm

Retractor Hand Held Cushing 20Cm 8" 14Mm

| <u>Read More</u>    |                                                                           |
|---------------------|---------------------------------------------------------------------------|
| SKU:                | BHH095                                                                    |
| Price:              | ₹0.00                                                                     |
| Stock:              | instock                                                                   |
| <b>Categories</b> : | <u>Basic / General, Hand Held Retractor, Spatulas,</u><br><u>Spatulas</u> |
| Tags:               | <u>30.14.20</u>                                                           |

#### **Product Description**

Retractor Hand Held Cushing 20Cm 8" 14Mm

# **Retractor Hand Held Cushing 20Cm 8" 16Mm**

Retractor Hand Held Cushing 20Cm 8" 16Mm

| <u>Read More</u>   |                                                                           |
|--------------------|---------------------------------------------------------------------------|
| SKU:               | BHH105                                                                    |
| Price:             | ₹0.00                                                                     |
| Stock:             | instock                                                                   |
| <b>Categories:</b> | <u>Basic / General, Hand Held Retractor, Spatulas,</u><br><u>Spatulas</u> |
| Tags:              | <u>30.16.20</u>                                                           |

### **Product Description**

Retractor Hand Held Cushing 20Cm 8" 16Mm

# **Retractor Hand Held Cushing** 20Cm 8" 18Mm

Retractor Hand Held Cushing 20Cm 8" 18Mm

| <u>Read</u> | <u>More</u> |   |
|-------------|-------------|---|
| c           |             | п |

C

| SKU:        | BHH115                                                                    |
|-------------|---------------------------------------------------------------------------|
| Price:      | ₹0.00                                                                     |
| Stock:      | instock                                                                   |
| Categories: | <u>Basic / General, Hand Held Retractor, Spatulas,</u><br><u>Spatulas</u> |
| Tags:       |                                                                           |

### **Product Description**

Retractor Hand Held Cushing 20Cm 8" 18Mm

# **Retractor Hand Held Cushing** 20Cm 8" 4 Mm

Retractor Hand Held Cushing 20Cm 8" 4 Mm

| Read More   |                                                                           |
|-------------|---------------------------------------------------------------------------|
| SKU:        | BHH055                                                                    |
| Price:      | ₹0.00                                                                     |
| Stock:      | instock                                                                   |
| Categories: | <u>Basic / General, Hand Held Retractor, Spatulas,</u><br><u>Spatulas</u> |
| Tags:       | <u>BHH055</u>                                                             |

Retractor Hand Held Cushing 20Cm 8" 4 Mm

# **Retractor Hand Held Cushing** 20Cm 8" 6 Mm

Retractor Hand Held Cushing 20Cm 8" 6 Mm

| <u>Read More</u>    |                                                                           |
|---------------------|---------------------------------------------------------------------------|
| SKU:                | ВНН060                                                                    |
| Price:              | ₹0.00                                                                     |
| Stock:              | instock                                                                   |
| <b>Categories</b> : | <u>Basic / General, Hand Held Retractor, Spatulas,</u><br><u>Spatulas</u> |
| Tags:               | <u>BHH060</u>                                                             |

#### **Product Description**

Retractor Hand Held Cushing 20Cm 8" 6 Mm

### **Retractor Hand Held Cushing** 20Cm 8" 8 Mm

Retractor Hand Held Cushing 20Cm 8" 8 Mm

| <u>ead More</u>            |                                                                           |
|----------------------------|---------------------------------------------------------------------------|
| SKU:                       | BHH065                                                                    |
| Price:                     | ₹0.00                                                                     |
| Stock:                     | instock                                                                   |
| C <mark>ategories</mark> : | <u>Basic / General, Hand Held Retractor, Spatulas,</u><br><u>Spatulas</u> |
| Tags:                      | <u>30.08.20</u>                                                           |

#### **Product Description**

Retractor Hand Held Cushing 20Cm 8" 8 Mm

(

# **Retractor Hand Held Cushing** 24Cm 9 1/2" 10Mm

Retractor Hand Held Cushing 24Cm 9 1/2" 10Mm

| <u>Read More</u>   |                                                                           |
|--------------------|---------------------------------------------------------------------------|
| SKU:               | BHH080                                                                    |
| Price:             | ₹0.00                                                                     |
| Stock:             | instock                                                                   |
| <b>Categories:</b> | <u>Basic / General, Hand Held Retractor, Spatulas,</u><br><u>Spatulas</u> |
| Tags:              | <u>30.10.24</u>                                                           |

### **Product Description**

Retractor Hand Held Cushing 24Cm 9 1/2" 10Mm

# **Retractor Hand Held Cushing** 24Cm 9 1/2" 12Mm

Retractor Hand Held Cushing 24Cm 9 1/2" 12Mm

| SKU:        | ВНН090                                                                    |
|-------------|---------------------------------------------------------------------------|
| Price:      | ₹0.00                                                                     |
| Stock:      | instock                                                                   |
| Categories: | <u>Basic / General, Hand Held Retractor, Spatulas,</u><br><u>Spatulas</u> |
| Tags:       | <u>30.12.24</u>                                                           |

### **Product Description**

Retractor Hand Held Cushing 24Cm 9 1/2" 12Mm

# **Retractor Hand Held Cushing** 24Cm 9 1/2" 14Mm

Retractor Hand Held Cushing 24Cm 9 1/2" 14Mm

| Read More          |                                                                           |
|--------------------|---------------------------------------------------------------------------|
| SKU:               | BHH100                                                                    |
| Price:             | ₹0.00                                                                     |
| Stock:             | instock                                                                   |
| <b>Categories:</b> | <u>Basic / General, Hand Held Retractor, Spatulas,</u><br><u>Spatulas</u> |
| Tags:              | <u>30.14.24</u>                                                           |

Retractor Hand Held Cushing 24Cm 9 1/2" 14Mm

### **Retractor Hand Held Cushing** 24Cm 9 1/2" 18Mm

Retractor Hand Held Cushing 24Cm 9 1/2" 18Mm

| <u>Read More</u> |                                                                           |
|------------------|---------------------------------------------------------------------------|
| SKU:             | BHH120                                                                    |
| Price:           | ₹0.00                                                                     |
| Stock:           | instock                                                                   |
| Categories:      | <u>Basic / General, Hand Held Retractor, Spatulas,</u><br><u>Spatulas</u> |
| Tags:            | <u>30.18.24</u>                                                           |

#### **Product Description**

Retractor Hand Held Cushing 24Cm 9 1/2" 18Mm

### **Retractor Hand Held Cushing** 24Cm 9 1/2" 8Mm

Retractor Hand Held Cushing 24Cm 9 1/2" 8Mm

| <u>lead More</u> |                                                                           |
|------------------|---------------------------------------------------------------------------|
| SKU:             | ВНН070                                                                    |
| Price:           | ₹0.00                                                                     |
| Stock:           | instock                                                                   |
| Categories:      | <u>Basic / General, Hand Held Retractor, Spatulas,</u><br><u>Spatulas</u> |
| Tags:            | <u>30.08.24</u>                                                           |

#### **Product Description**

Retractor Hand Held Cushing 24Cm 9 1/2" 8Mm

(