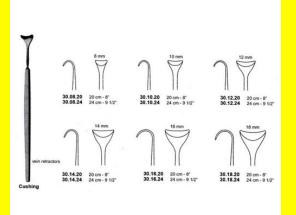

# **Retractor Hand Held Cushing** 20Cm 8" 10Mm

Retractor Hand Held Cushing 20Cm 8" 10Mm

| Read More          |                                                                           |
|--------------------|---------------------------------------------------------------------------|
| SKU:               | BHH075                                                                    |
| Price:             | ₹0.00                                                                     |
| Stock:             | instock                                                                   |
| <b>Categories:</b> | <u>Basic / General, Hand Held Retractor, Spatulas,</u><br><u>Spatulas</u> |
| Tags:              | 30.10.20                                                                  |

Retractor Hand Held Cushing 20Cm 8" 10Mm

### **Retractor Hand Held Cushing** 20Cm 8" 12Mm

Retractor Hand Held Cushing 20Cm 8" 12Mm

| Read More   |                                                                           |
|-------------|---------------------------------------------------------------------------|
| SKU:        | BHH085                                                                    |
| Price:      | ₹0.00                                                                     |
| Stock:      | instock                                                                   |
| Categories: | <u>Basic / General, Hand Held Retractor, Spatulas,</u><br><u>Spatulas</u> |
| Tags:       | <u>30.12.20</u>                                                           |

#### **Product Description**

Retractor Hand Held Cushing 20Cm 8" 12Mm

### **Retractor Hand Held Cushing** 20Cm 8" 14Mm

Retractor Hand Held Cushing 20Cm 8" 14Mm

| <u>Read More</u>    |                                                                           |
|---------------------|---------------------------------------------------------------------------|
| SKU:                | BHH095                                                                    |
| Price:              | ₹0.00                                                                     |
| Stock:              | instock                                                                   |
| <b>Categories</b> : | <u>Basic / General, Hand Held Retractor, Spatulas,</u><br><u>Spatulas</u> |
| Tags:               | <u>30.14.20</u>                                                           |

#### **Product Description**

Retractor Hand Held Cushing 20Cm 8" 14Mm

# **Retractor Hand Held Cushing 20Cm 8" 16Mm**

Retractor Hand Held Cushing 20Cm 8" 16Mm

| <u>Read More</u>   |                                                                           |
|--------------------|---------------------------------------------------------------------------|
| SKU:               | BHH105                                                                    |
| Price:             | ₹0.00                                                                     |
| Stock:             | instock                                                                   |
| <b>Categories:</b> | <u>Basic / General, Hand Held Retractor, Spatulas,</u><br><u>Spatulas</u> |
| Tags:              | <u>30.16.20</u>                                                           |

### **Product Description**

Retractor Hand Held Cushing 20Cm 8" 16Mm

# **Retractor Hand Held Cushing** 20Cm 8" 18Mm

Retractor Hand Held Cushing 20Cm 8" 18Mm

| <u>Read</u> | <u>More</u> |   |
|-------------|-------------|---|
| c           |             | п |

C

| SKU:        | BHH115                                                                    |
|-------------|---------------------------------------------------------------------------|
| Price:      | ₹0.00                                                                     |
| Stock:      | instock                                                                   |
| Categories: | <u>Basic / General, Hand Held Retractor, Spatulas,</u><br><u>Spatulas</u> |
| Tags:       |                                                                           |

### **Product Description**

Retractor Hand Held Cushing 20Cm 8" 18Mm

### **Retractor Hand Held Cushing** 20Cm 8" 8 Mm

Retractor Hand Held Cushing 20Cm 8" 8 Mm

| <u>ead More</u> |                                                                           |
|-----------------|---------------------------------------------------------------------------|
| SKU:            | BHH065                                                                    |
| Price:          | ₹0.00                                                                     |
| Stock:          | instock                                                                   |
| Categories:     | <u>Basic / General, Hand Held Retractor, Spatulas,</u><br><u>Spatulas</u> |
| Tags:           | <u>30.08.20</u>                                                           |

#### **Product Description**

Retractor Hand Held Cushing 20Cm 8" 8 Mm

(

# **Retractor Hand Held Cushing** 24Cm 9 1/2" 10Mm

Retractor Hand Held Cushing 24Cm 9 1/2" 10Mm

| <u>Read More</u>   |                                                                           |
|--------------------|---------------------------------------------------------------------------|
| SKU:               | BHH080                                                                    |
| Price:             | ₹0.00                                                                     |
| Stock:             | instock                                                                   |
| <b>Categories:</b> | <u>Basic / General, Hand Held Retractor, Spatulas,</u><br><u>Spatulas</u> |
| Tags:              | <u>30.10.24</u>                                                           |

### **Product Description**

Retractor Hand Held Cushing 24Cm 9 1/2" 10Mm

# **Retractor Hand Held Cushing** 24Cm 9 1/2" 12Mm

Retractor Hand Held Cushing 24Cm 9 1/2" 12Mm

| SKU:        | ВНН090                                                                    |
|-------------|---------------------------------------------------------------------------|
| Price:      | ₹0.00                                                                     |
| Stock:      | instock                                                                   |
| Categories: | <u>Basic / General, Hand Held Retractor, Spatulas,</u><br><u>Spatulas</u> |
| Tags:       | <u>30.12.24</u>                                                           |

### **Product Description**

Retractor Hand Held Cushing 24Cm 9 1/2" 12Mm

# **Retractor Hand Held Cushing** 24Cm 9 1/2" 14Mm

Retractor Hand Held Cushing 24Cm 9 1/2" 14Mm

| Read More          |                                                                           |
|--------------------|---------------------------------------------------------------------------|
| SKU:               | BHH100                                                                    |
| Price:             | ₹0.00                                                                     |
| Stock:             | instock                                                                   |
| <b>Categories:</b> | <u>Basic / General, Hand Held Retractor, Spatulas,</u><br><u>Spatulas</u> |
| Tags:              | <u>30.14.24</u>                                                           |

Retractor Hand Held Cushing 24Cm 9 1/2" 14Mm

### **Retractor Hand Held Cushing** 24Cm 9 1/2" 18Mm

Retractor Hand Held Cushing 24Cm 9 1/2" 18Mm

| <u>Read More</u> |                                                                           |
|------------------|---------------------------------------------------------------------------|
| SKU:             | BHH120                                                                    |
| Price:           | ₹0.00                                                                     |
| Stock:           | instock                                                                   |
| Categories:      | <u>Basic / General, Hand Held Retractor, Spatulas,</u><br><u>Spatulas</u> |
| Tags:            | <u>30.18.24</u>                                                           |

#### **Product Description**

Retractor Hand Held Cushing 24Cm 9 1/2" 18Mm

### **Retractor Hand Held Cushing** 24Cm 9 1/2" 8Mm

Retractor Hand Held Cushing 24Cm 9 1/2" 8Mm

| <u>lead More</u> |                                                                           |
|------------------|---------------------------------------------------------------------------|
| SKU:             | ВНН070                                                                    |
| Price:           | ₹0.00                                                                     |
| Stock:           | instock                                                                   |
| Categories:      | <u>Basic / General, Hand Held Retractor, Spatulas,</u><br><u>Spatulas</u> |
| Tags:            | <u>30.08.24</u>                                                           |

#### **Product Description**

Retractor Hand Held Cushing 24Cm 9 1/2" 8Mm

(