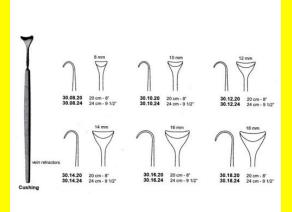

# **Retractor Hand Held Cushing** 124Cm 9 1/2" 16Mm

Retractor Hand Held Cushing 124Cm 9 1/2" 16Mm

| SKU:        | BHH110                                                                    |
|-------------|---------------------------------------------------------------------------|
| Price:      | ₹0.00                                                                     |
| Stock:      |                                                                           |
| Categories: | <u>Basic / General, Hand Held Retractor, Spatulas,</u><br><u>Spatulas</u> |
| Tags:       | <u>30.16.24</u>                                                           |

### **Product Description**

Retractor Hand Held Cushing 124Cm 9 1/2" 16Mm

# **Retractor Hand Held Cushing** 20Cm 8" 10Mm

Retractor Hand Held Cushing 20Cm 8" 10Mm

| Read More          |                                                                           |
|--------------------|---------------------------------------------------------------------------|
| SKU:               | BHH075                                                                    |
| Price:             | ₹0.00                                                                     |
| Stock:             | instock                                                                   |
| <b>Categories:</b> | <u>Basic / General, Hand Held Retractor, Spatulas,</u><br><u>Spatulas</u> |
| Tags:              | 30.10.20                                                                  |

Retractor Hand Held Cushing 20Cm 8" 10Mm

### **Retractor Hand Held Cushing** 20Cm 8" 12Mm

Retractor Hand Held Cushing 20Cm 8" 12Mm

| Read More   |                                                                           |
|-------------|---------------------------------------------------------------------------|
| SKU:        | BHH085                                                                    |
| Price:      | ₹0.00                                                                     |
| Stock:      | instock                                                                   |
| Categories: | <u>Basic / General, Hand Held Retractor, Spatulas,</u><br><u>Spatulas</u> |
| Tags:       | <u>30.12.20</u>                                                           |

#### **Product Description**

Retractor Hand Held Cushing 20Cm 8" 12Mm

### **Retractor Hand Held Cushing** 20Cm 8" 14Mm

Retractor Hand Held Cushing 20Cm 8" 14Mm

| <u>Read More</u>    |                                                                           |
|---------------------|---------------------------------------------------------------------------|
| SKU:                | BHH095                                                                    |
| Price:              | ₹0.00                                                                     |
| Stock:              | instock                                                                   |
| <b>Categories</b> : | <u>Basic / General, Hand Held Retractor, Spatulas,</u><br><u>Spatulas</u> |
| Tags:               | <u>30.14.20</u>                                                           |

#### **Product Description**

Retractor Hand Held Cushing 20Cm 8" 14Mm

# **Retractor Hand Held Cushing 20Cm 8" 16Mm**

Retractor Hand Held Cushing 20Cm 8" 16Mm

| <u>Read More</u>   |                                                                           |
|--------------------|---------------------------------------------------------------------------|
| SKU:               | BHH105                                                                    |
| Price:             | ₹0.00                                                                     |
| Stock:             | instock                                                                   |
| <b>Categories:</b> | <u>Basic / General, Hand Held Retractor, Spatulas,</u><br><u>Spatulas</u> |
| Tags:              | <u>30.16.20</u>                                                           |

### **Product Description**

Retractor Hand Held Cushing 20Cm 8" 16Mm

# **Retractor Hand Held Cushing** 20Cm 8" 18Mm

Retractor Hand Held Cushing 20Cm 8" 18Mm

| <u>Read</u> | <u>More</u> |   |
|-------------|-------------|---|
| c           |             | п |

C

| SKU:        | BHH115                                                                    |
|-------------|---------------------------------------------------------------------------|
| Price:      | ₹0.00                                                                     |
| Stock:      | instock                                                                   |
| Categories: | <u>Basic / General, Hand Held Retractor, Spatulas,</u><br><u>Spatulas</u> |
| Tags:       |                                                                           |

### **Product Description**

Retractor Hand Held Cushing 20Cm 8" 18Mm

# **Retractor Hand Held Cushing** 24Cm 9 1/2" 10Mm

Retractor Hand Held Cushing 24Cm 9 1/2" 10Mm

| <u>Read More</u>   |                                                                           |
|--------------------|---------------------------------------------------------------------------|
| SKU:               | BHH080                                                                    |
| Price:             | ₹0.00                                                                     |
| Stock:             | instock                                                                   |
| <b>Categories:</b> | <u>Basic / General, Hand Held Retractor, Spatulas,</u><br><u>Spatulas</u> |
| Tags:              | <u>30.10.24</u>                                                           |

### **Product Description**

Retractor Hand Held Cushing 24Cm 9 1/2" 10Mm

# **Retractor Hand Held Cushing** 24Cm 9 1/2" 12Mm

Retractor Hand Held Cushing 24Cm 9 1/2" 12Mm

| SKU:        | ВНН090                                                                    |
|-------------|---------------------------------------------------------------------------|
| Price:      | ₹0.00                                                                     |
| Stock:      | instock                                                                   |
| Categories: | <u>Basic / General, Hand Held Retractor, Spatulas,</u><br><u>Spatulas</u> |
| Tags:       | <u>30.12.24</u>                                                           |

### **Product Description**

Retractor Hand Held Cushing 24Cm 9 1/2" 12Mm

# **Retractor Hand Held Cushing** 24Cm 9 1/2" 14Mm

Retractor Hand Held Cushing 24Cm 9 1/2" 14Mm

| Read More          |                                                                           |
|--------------------|---------------------------------------------------------------------------|
| SKU:               | BHH100                                                                    |
| Price:             | ₹0.00                                                                     |
| Stock:             | instock                                                                   |
| <b>Categories:</b> | <u>Basic / General, Hand Held Retractor, Spatulas,</u><br><u>Spatulas</u> |
| Tags:              | <u>30.14.24</u>                                                           |

Retractor Hand Held Cushing 24Cm 9 1/2" 14Mm

### **Retractor Hand Held Cushing** 24Cm 9 1/2" 18Mm

Retractor Hand Held Cushing 24Cm 9 1/2" 18Mm

| <u>Read More</u> |                                                                           |
|------------------|---------------------------------------------------------------------------|
| SKU:             | BHH120                                                                    |
| Price:           | ₹0.00                                                                     |
| Stock:           | instock                                                                   |
| Categories:      | <u>Basic / General, Hand Held Retractor, Spatulas,</u><br><u>Spatulas</u> |
| Tags:            | <u>30.18.24</u>                                                           |

#### **Product Description**

Retractor Hand Held Cushing 24Cm 9 1/2" 18Mm

### **Retractor Hand Held Cushing** 24Cm 9 1/2" 8Mm

Retractor Hand Held Cushing 24Cm 9 1/2" 8Mm

| <u>lead More</u> |                                                                           |
|------------------|---------------------------------------------------------------------------|
| SKU:             | ВНН070                                                                    |
| Price:           | ₹0.00                                                                     |
| Stock:           | instock                                                                   |
| Categories:      | <u>Basic / General, Hand Held Retractor, Spatulas,</u><br><u>Spatulas</u> |
| Tags:            | <u>30.08.24</u>                                                           |

#### **Product Description**

Retractor Hand Held Cushing 24Cm 9 1/2" 8Mm

(