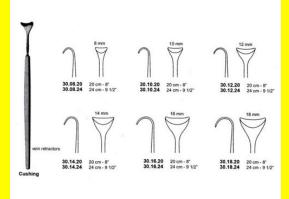

# **Retractor Hand Held Cushing** 124Cm 9 1/2" 16Mm

Retractor Hand Held Cushing 124Cm 9 1/2" 16Mm

| SKU:        | BHH110                                                                    |
|-------------|---------------------------------------------------------------------------|
| Price:      | ₹0.00                                                                     |
| Stock:      |                                                                           |
| Categories: | <u>Basic / General, Hand Held Retractor, Spatulas,</u><br><u>Spatulas</u> |
| Tags:       | <u>30.16.24</u>                                                           |

### **Product Description**

Retractor Hand Held Cushing 124Cm 9 1/2" 16Mm

# **Retractor Hand Held Cushing** 20Cm 8" 10Mm

Retractor Hand Held Cushing 20Cm 8" 10Mm

| Read More          |                                                                           |
|--------------------|---------------------------------------------------------------------------|
| SKU:               | BHH075                                                                    |
| Price:             | ₹0.00                                                                     |
| Stock:             | instock                                                                   |
| <b>Categories:</b> | <u>Basic / General, Hand Held Retractor, Spatulas,</u><br><u>Spatulas</u> |
| Tags:              | 30.10.20                                                                  |

Retractor Hand Held Cushing 20Cm 8" 10Mm

### **Retractor Hand Held Cushing** 20Cm 8" 12Mm

Retractor Hand Held Cushing 20Cm 8" 12Mm

| Read More   |                                                                           |
|-------------|---------------------------------------------------------------------------|
| SKU:        | BHH085                                                                    |
| Price:      | ₹0.00                                                                     |
| Stock:      | instock                                                                   |
| Categories: | <u>Basic / General, Hand Held Retractor, Spatulas,</u><br><u>Spatulas</u> |
| Tags:       | <u>30.12.20</u>                                                           |

#### **Product Description**

Retractor Hand Held Cushing 20Cm 8" 12Mm

### **Retractor Hand Held Cushing** 20Cm 8" 14Mm

Retractor Hand Held Cushing 20Cm 8" 14Mm

| <u>Read More</u>    |                                                                           |
|---------------------|---------------------------------------------------------------------------|
| SKU:                | BHH095                                                                    |
| Price:              | ₹0.00                                                                     |
| Stock:              | instock                                                                   |
| <b>Categories</b> : | <u>Basic / General, Hand Held Retractor, Spatulas,</u><br><u>Spatulas</u> |
| Tags:               | <u>30.14.20</u>                                                           |

#### **Product Description**

Retractor Hand Held Cushing 20Cm 8" 14Mm

# **Retractor Hand Held Cushing 20Cm 8" 16Mm**

Retractor Hand Held Cushing 20Cm 8" 16Mm

| <u>Read More</u>   |                                                                           |
|--------------------|---------------------------------------------------------------------------|
| SKU:               | BHH105                                                                    |
| Price:             | ₹0.00                                                                     |
| Stock:             | instock                                                                   |
| <b>Categories:</b> | <u>Basic / General, Hand Held Retractor, Spatulas,</u><br><u>Spatulas</u> |
| Tags:              | <u>30.16.20</u>                                                           |

### **Product Description**

Retractor Hand Held Cushing 20Cm 8" 16Mm

# **Retractor Hand Held Cushing** 20Cm 8" 18Mm

Retractor Hand Held Cushing 20Cm 8" 18Mm

| <u>Read</u> | <u>More</u> |   |
|-------------|-------------|---|
| c           |             | п |

C

| SKU:        | BHH115                                                                    |
|-------------|---------------------------------------------------------------------------|
| Price:      | ₹0.00                                                                     |
| Stock:      | instock                                                                   |
| Categories: | <u>Basic / General, Hand Held Retractor, Spatulas,</u><br><u>Spatulas</u> |
| Tags:       |                                                                           |

### **Product Description**

Retractor Hand Held Cushing 20Cm 8" 18Mm

# **Retractor Hand Held Cushing** 20Cm 8" 4 Mm

Retractor Hand Held Cushing 20Cm 8" 4 Mm

| Read More   |                                                                           |
|-------------|---------------------------------------------------------------------------|
| SKU:        | BHH055                                                                    |
| Price:      | ₹0.00                                                                     |
| Stock:      | instock                                                                   |
| Categories: | <u>Basic / General, Hand Held Retractor, Spatulas,</u><br><u>Spatulas</u> |
| Tags:       | <u>BHH055</u>                                                             |

Retractor Hand Held Cushing 20Cm 8" 4 Mm

# **Retractor Hand Held Cushing** 20Cm 8" 6 Mm

Retractor Hand Held Cushing 20Cm 8" 6 Mm

| <u>Read More</u>    |                                                                           |
|---------------------|---------------------------------------------------------------------------|
| SKU:                | ВНН060                                                                    |
| Price:              | ₹0.00                                                                     |
| Stock:              | instock                                                                   |
| <b>Categories</b> : | <u>Basic / General, Hand Held Retractor, Spatulas,</u><br><u>Spatulas</u> |
| Tags:               | <u>BHH060</u>                                                             |

#### **Product Description**

Retractor Hand Held Cushing 20Cm 8" 6 Mm

### **Retractor Hand Held Cushing** 20Cm 8" 8 Mm

Retractor Hand Held Cushing 20Cm 8" 8 Mm

| <u>ead More</u> |                                                                           |
|-----------------|---------------------------------------------------------------------------|
| SKU:            | BHH065                                                                    |
| Price:          | ₹0.00                                                                     |
| Stock:          | instock                                                                   |
| Categories:     | <u>Basic / General, Hand Held Retractor, Spatulas,</u><br><u>Spatulas</u> |
| Tags:           | <u>30.08.20</u>                                                           |

#### **Product Description**

Retractor Hand Held Cushing 20Cm 8" 8 Mm

(

# **Retractor Hand Held Cushing** 24Cm 9 1/2" 10Mm

Retractor Hand Held Cushing 24Cm 9 1/2" 10Mm

| <u>Read More</u>   |                                                                           |
|--------------------|---------------------------------------------------------------------------|
| SKU:               | BHH080                                                                    |
| Price:             | ₹0.00                                                                     |
| Stock:             | instock                                                                   |
| <b>Categories:</b> | <u>Basic / General, Hand Held Retractor, Spatulas,</u><br><u>Spatulas</u> |
| Tags:              | <u>30.10.24</u>                                                           |

### **Product Description**

Retractor Hand Held Cushing 24Cm 9 1/2" 10Mm

# **Retractor Hand Held Cushing** 24Cm 9 1/2" 12Mm

Retractor Hand Held Cushing 24Cm 9 1/2" 12Mm

| SKU:        | ВНН090                                                                    |
|-------------|---------------------------------------------------------------------------|
| Price:      | ₹0.00                                                                     |
| Stock:      | instock                                                                   |
| Categories: | <u>Basic / General, Hand Held Retractor, Spatulas,</u><br><u>Spatulas</u> |
| Tags:       | <u>30.12.24</u>                                                           |

### **Product Description**

Retractor Hand Held Cushing 24Cm 9 1/2" 12Mm

# **Retractor Hand Held Cushing** 24Cm 9 1/2" 14Mm

Retractor Hand Held Cushing 24Cm 9 1/2" 14Mm

| Read More          |                                                                           |
|--------------------|---------------------------------------------------------------------------|
| SKU:               | BHH100                                                                    |
| Price:             | ₹0.00                                                                     |
| Stock:             | instock                                                                   |
| <b>Categories:</b> | <u>Basic / General, Hand Held Retractor, Spatulas,</u><br><u>Spatulas</u> |
| Tags:              | <u>30.14.24</u>                                                           |

Retractor Hand Held Cushing 24Cm 9 1/2" 14Mm

### **Retractor Hand Held Cushing** 24Cm 9 1/2" 18Mm

Retractor Hand Held Cushing 24Cm 9 1/2" 18Mm

| <u>Read More</u> |                                                                           |
|------------------|---------------------------------------------------------------------------|
| SKU:             | BHH120                                                                    |
| Price:           | ₹0.00                                                                     |
| Stock:           | instock                                                                   |
| Categories:      | <u>Basic / General, Hand Held Retractor, Spatulas,</u><br><u>Spatulas</u> |
| Tags:            | <u>30.18.24</u>                                                           |

#### **Product Description**

Retractor Hand Held Cushing 24Cm 9 1/2" 18Mm

### **Retractor Hand Held Cushing** 24Cm 9 1/2" 8Mm

Retractor Hand Held Cushing 24Cm 9 1/2" 8Mm

| <u>lead More</u> |                                                                           |
|------------------|---------------------------------------------------------------------------|
| SKU:             | ВНН070                                                                    |
| Price:           | ₹0.00                                                                     |
| Stock:           | instock                                                                   |
| Categories:      | <u>Basic / General, Hand Held Retractor, Spatulas,</u><br><u>Spatulas</u> |
| Tags:            | <u>30.08.24</u>                                                           |

#### **Product Description**

Retractor Hand Held Cushing 24Cm 9 1/2" 8Mm

(