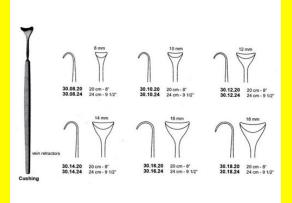

# **Retractor Hand Held Cushing** 20Cm 8" 10Mm

Retractor Hand Held Cushing 20Cm 8" 10Mm

| Read More          |                                                                           |
|--------------------|---------------------------------------------------------------------------|
| SKU:               | BHH075                                                                    |
| Price:             | ₹0.00                                                                     |
| Stock:             | instock                                                                   |
| <b>Categories:</b> | <u>Basic / General, Hand Held Retractor, Spatulas,</u><br><u>Spatulas</u> |
| Tags:              | 30.10.20                                                                  |

Retractor Hand Held Cushing 20Cm 8" 10Mm

### **Retractor Hand Held Cushing** 20Cm 8" 12Mm

Retractor Hand Held Cushing 20Cm 8" 12Mm

| Read More   |                                                                           |
|-------------|---------------------------------------------------------------------------|
| SKU:        | BHH085                                                                    |
| Price:      | ₹0.00                                                                     |
| Stock:      | instock                                                                   |
| Categories: | <u>Basic / General, Hand Held Retractor, Spatulas,</u><br><u>Spatulas</u> |
| Tags:       | <u>30.12.20</u>                                                           |

#### **Product Description**

Retractor Hand Held Cushing 20Cm 8" 12Mm

### **Retractor Hand Held Cushing** 20Cm 8" 14Mm

Retractor Hand Held Cushing 20Cm 8" 14Mm

| <u>Read More</u>    |                                                                           |
|---------------------|---------------------------------------------------------------------------|
| SKU:                | BHH095                                                                    |
| Price:              | ₹0.00                                                                     |
| Stock:              | instock                                                                   |
| <b>Categories</b> : | <u>Basic / General, Hand Held Retractor, Spatulas,</u><br><u>Spatulas</u> |
| Tags:               | <u>30.14.20</u>                                                           |

#### **Product Description**

Retractor Hand Held Cushing 20Cm 8" 14Mm

### **Retractor Hand Held Cushing** 20Cm 8" 8 Mm

Retractor Hand Held Cushing 20Cm 8" 8 Mm

| <u>ead More</u> |                                                                           |
|-----------------|---------------------------------------------------------------------------|
| SKU:            | BHH065                                                                    |
| Price:          | ₹0.00                                                                     |
| Stock:          | instock                                                                   |
| Categories:     | <u>Basic / General, Hand Held Retractor, Spatulas,</u><br><u>Spatulas</u> |
| Tags:           | <u>30.08.20</u>                                                           |

#### **Product Description**

Retractor Hand Held Cushing 20Cm 8" 8 Mm

(

# **Retractor Hand Held Cushing** 24Cm 9 1/2" 10Mm

Retractor Hand Held Cushing 24Cm 9 1/2" 10Mm

| <u>Read More</u>   |                                                                           |
|--------------------|---------------------------------------------------------------------------|
| SKU:               | BHH080                                                                    |
| Price:             | ₹0.00                                                                     |
| Stock:             | instock                                                                   |
| <b>Categories:</b> | <u>Basic / General, Hand Held Retractor, Spatulas,</u><br><u>Spatulas</u> |
| Tags:              | <u>30.10.24</u>                                                           |

### **Product Description**

Retractor Hand Held Cushing 24Cm 9 1/2" 10Mm

# **Retractor Hand Held Cushing** 24Cm 9 1/2" 12Mm

Retractor Hand Held Cushing 24Cm 9 1/2" 12Mm

| SKU:        | ВНН090                                                                    |
|-------------|---------------------------------------------------------------------------|
| Price:      | ₹0.00                                                                     |
| Stock:      | instock                                                                   |
| Categories: | <u>Basic / General, Hand Held Retractor, Spatulas,</u><br><u>Spatulas</u> |
| Tags:       | <u>30.12.24</u>                                                           |

### **Product Description**

Retractor Hand Held Cushing 24Cm 9 1/2" 12Mm

# **Retractor Hand Held Cushing** 24Cm 9 1/2" 14Mm

Retractor Hand Held Cushing 24Cm 9 1/2" 14Mm

| Read More          |                                                                           |
|--------------------|---------------------------------------------------------------------------|
| SKU:               | BHH100                                                                    |
| Price:             | ₹0.00                                                                     |
| Stock:             | instock                                                                   |
| <b>Categories:</b> | <u>Basic / General, Hand Held Retractor, Spatulas,</u><br><u>Spatulas</u> |
| Tags:              | <u>30.14.24</u>                                                           |

Retractor Hand Held Cushing 24Cm 9 1/2" 14Mm

### **Retractor Hand Held Cushing** 24Cm 9 1/2" 18Mm

Retractor Hand Held Cushing 24Cm 9 1/2" 18Mm

| <u>Read More</u> |                                                                           |
|------------------|---------------------------------------------------------------------------|
| SKU:             | BHH120                                                                    |
| Price:           | ₹0.00                                                                     |
| Stock:           | instock                                                                   |
| Categories:      | <u>Basic / General, Hand Held Retractor, Spatulas,</u><br><u>Spatulas</u> |
| Tags:            | <u>30.18.24</u>                                                           |

#### **Product Description**

Retractor Hand Held Cushing 24Cm 9 1/2" 18Mm

### **Retractor Hand Held Cushing** 24Cm 9 1/2" 8Mm

Retractor Hand Held Cushing 24Cm 9 1/2" 8Mm

| <u>lead More</u> |                                                                           |
|------------------|---------------------------------------------------------------------------|
| SKU:             | ВНН070                                                                    |
| Price:           | ₹0.00                                                                     |
| Stock:           | instock                                                                   |
| Categories:      | <u>Basic / General, Hand Held Retractor, Spatulas,</u><br><u>Spatulas</u> |
| Tags:            | <u>30.08.24</u>                                                           |

#### **Product Description**

Retractor Hand Held Cushing 24Cm 9 1/2" 8Mm

(