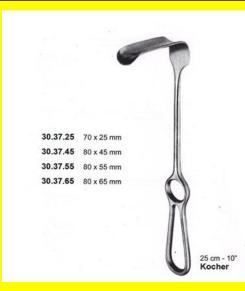

# **Retractor Hand Held Kocher 25Cm 10" 70 X 25Mm**

Retractor Hand Held Kocher 25Cm 10" 70 X 25Mm

| <u>Read More</u>   |                                                                           |
|--------------------|---------------------------------------------------------------------------|
| SKU:               | BHH345                                                                    |
| Price:             | ₹0.00                                                                     |
| Stock:             | instock                                                                   |
| <b>Categories:</b> | <u>Basic / General, Hand Held Retractor, Spatulas,</u><br><u>Spatulas</u> |
| Tags:              | <u>30.37.25</u>                                                           |

#### **Product Description**

Retractor Hand Held Kocher 25Cm 10" 70 X 25Mm

# **Retractor Hand Held Kocher 25Cm 10" 80 X 45Mm**

Retractor Hand Held Kocher 25Cm 10" 80 X 45Mm

| Read More          |                                                                           |
|--------------------|---------------------------------------------------------------------------|
| SKU:               | ВНН350                                                                    |
| Price:             | ₹0.00                                                                     |
| Stock:             | instock                                                                   |
| <b>Categories:</b> | <u>Basic / General, Hand Held Retractor, Spatulas,</u><br><u>Spatulas</u> |
| Tags:              | 30.37.45                                                                  |

Retractor Hand Held Kocher 25Cm 10" 80 X 45Mm

# **Retractor Hand Held Kocher 25Cm 10" 80 X 55Mm**

Retractor Hand Held Kocher 25Cm 10" 80 X 55Mm

| <u>Read More</u>   |                                                                           |
|--------------------|---------------------------------------------------------------------------|
| SKU:               | BHH355                                                                    |
| Price:             | ₹0.00                                                                     |
| Stock:             | instock                                                                   |
| <b>Categories:</b> | <u>Basic / General, Hand Held Retractor, Spatulas,</u><br><u>Spatulas</u> |
| Tags:              | <u>30.37.55</u>                                                           |

#### **Product Description**

Retractor Hand Held Kocher 25Cm 10" 80 X 55Mm

### **Retractor Hand Held Kocher** 25Cm 10" 80 X 65Mm

Retractor Hand Held Kocher 25Cm 10" 80 X 65Mm

| <u>Read More</u>    |                                                                           |
|---------------------|---------------------------------------------------------------------------|
| SKU:                | ВНН360                                                                    |
| Price:              | ₹0.00                                                                     |
| Stock:              | instock                                                                   |
| <b>Categories</b> : | <u>Basic / General, Hand Held Retractor, Spatulas,</u><br><u>Spatulas</u> |
| Tags:               | <u>30.37.65</u>                                                           |

#### **Product Description**

Retractor Hand Held Kocher 25Cm 10" 80 X 65Mm