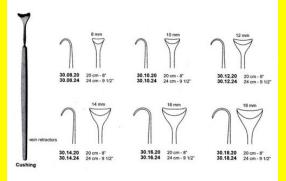

# **Retractor Hand Held Cushing** 124Cm 9 1/2" 16Mm

Retractor Hand Held Cushing 124Cm 9 1/2" 16Mm

| SKU:        | BHH110                                                                    |
|-------------|---------------------------------------------------------------------------|
| Price:      | ₹0.00                                                                     |
| Stock:      |                                                                           |
| Categories: | <u>Basic / General, Hand Held Retractor, Spatulas,</u><br><u>Spatulas</u> |
| Tags:       | <u>30.16.24</u>                                                           |

### **Product Description**

Retractor Hand Held Cushing 124Cm 9 1/2" 16Mm

# **Retractor Hand Held Cushing** 20Cm 8" 10Mm

Retractor Hand Held Cushing 20Cm 8" 10Mm

| Read More          |                                                                           |
|--------------------|---------------------------------------------------------------------------|
| SKU:               | BHH075                                                                    |
| Price:             | ₹0.00                                                                     |
| Stock:             | instock                                                                   |
| <b>Categories:</b> | <u>Basic / General, Hand Held Retractor, Spatulas,</u><br><u>Spatulas</u> |
| Tags:              | 30.10.20                                                                  |

Retractor Hand Held Cushing 20Cm 8" 10Mm

### **Retractor Hand Held Cushing** 20Cm 8" 12Mm

Retractor Hand Held Cushing 20Cm 8" 12Mm

| Read More   |                                                                           |
|-------------|---------------------------------------------------------------------------|
| SKU:        | BHH085                                                                    |
| Price:      | ₹0.00                                                                     |
| Stock:      | instock                                                                   |
| Categories: | <u>Basic / General, Hand Held Retractor, Spatulas,</u><br><u>Spatulas</u> |
| Tags:       | <u>30.12.20</u>                                                           |

#### **Product Description**

Retractor Hand Held Cushing 20Cm 8" 12Mm

### **Retractor Hand Held Cushing** 20Cm 8" 14Mm

Retractor Hand Held Cushing 20Cm 8" 14Mm

| <u>Read More</u>    |                                                                           |
|---------------------|---------------------------------------------------------------------------|
| SKU:                | BHH095                                                                    |
| Price:              | ₹0.00                                                                     |
| Stock:              | instock                                                                   |
| <b>Categories</b> : | <u>Basic / General, Hand Held Retractor, Spatulas,</u><br><u>Spatulas</u> |
| Tags:               | <u>30.14.20</u>                                                           |

#### **Product Description**

Retractor Hand Held Cushing 20Cm 8" 14Mm

# **Retractor Hand Held Cushing 20Cm 8" 16Mm**

Retractor Hand Held Cushing 20Cm 8" 16Mm

| <u>Read More</u>   |                                                                           |
|--------------------|---------------------------------------------------------------------------|
| SKU:               | BHH105                                                                    |
| Price:             | ₹0.00                                                                     |
| Stock:             | instock                                                                   |
| <b>Categories:</b> | <u>Basic / General, Hand Held Retractor, Spatulas,</u><br><u>Spatulas</u> |
| Tags:              | <u>30.16.20</u>                                                           |

### **Product Description**

Retractor Hand Held Cushing 20Cm 8" 16Mm

# **Retractor Hand Held Cushing** 20Cm 8" 18Mm

Retractor Hand Held Cushing 20Cm 8" 18Mm

| <u>Read</u> | <u>More</u> |   |
|-------------|-------------|---|
| c           |             | п |

C

| SKU:        | BHH115                                                                    |
|-------------|---------------------------------------------------------------------------|
| Price:      | ₹0.00                                                                     |
| Stock:      | instock                                                                   |
| Categories: | <u>Basic / General, Hand Held Retractor, Spatulas,</u><br><u>Spatulas</u> |
| Tags:       |                                                                           |

### **Product Description**

Retractor Hand Held Cushing 20Cm 8" 18Mm

# **Retractor Hand Held Cushing** 20Cm 8" 4 Mm

Retractor Hand Held Cushing 20Cm 8" 4 Mm

| Read More   |                                                                           |
|-------------|---------------------------------------------------------------------------|
| SKU:        | BHH055                                                                    |
| Price:      | ₹0.00                                                                     |
| Stock:      | instock                                                                   |
| Categories: | <u>Basic / General, Hand Held Retractor, Spatulas,</u><br><u>Spatulas</u> |
| Tags:       | <u>BHH055</u>                                                             |

Retractor Hand Held Cushing 20Cm 8" 4 Mm

# **Retractor Hand Held Cushing** 20Cm 8" 6 Mm

Retractor Hand Held Cushing 20Cm 8" 6 Mm

| <u>Read More</u>    |                                                                           |
|---------------------|---------------------------------------------------------------------------|
| SKU:                | ВНН060                                                                    |
| Price:              | ₹0.00                                                                     |
| Stock:              | instock                                                                   |
| <b>Categories</b> : | <u>Basic / General, Hand Held Retractor, Spatulas,</u><br><u>Spatulas</u> |
| Tags:               | <u>BHH060</u>                                                             |

#### **Product Description**

Retractor Hand Held Cushing 20Cm 8" 6 Mm

### **Retractor Hand Held Cushing** 20Cm 8" 8 Mm

Retractor Hand Held Cushing 20Cm 8" 8 Mm

| <u>ead More</u> |                                                                           |
|-----------------|---------------------------------------------------------------------------|
| SKU:            | BHH065                                                                    |
| Price:          | ₹0.00                                                                     |
| Stock:          | instock                                                                   |
| Categories:     | <u>Basic / General, Hand Held Retractor, Spatulas,</u><br><u>Spatulas</u> |
| Tags:           | <u>30.08.20</u>                                                           |

#### **Product Description**

Retractor Hand Held Cushing 20Cm 8" 8 Mm

(

# **Retractor Hand Held Cushing** 24Cm 9 1/2" 10Mm

Retractor Hand Held Cushing 24Cm 9 1/2" 10Mm

| <u>Read More</u>   |                                                                           |
|--------------------|---------------------------------------------------------------------------|
| SKU:               | BHH080                                                                    |
| Price:             | ₹0.00                                                                     |
| Stock:             | instock                                                                   |
| <b>Categories:</b> | <u>Basic / General, Hand Held Retractor, Spatulas,</u><br><u>Spatulas</u> |
| Tags:              | <u>30.10.24</u>                                                           |

### **Product Description**

Retractor Hand Held Cushing 24Cm 9 1/2" 10Mm

# **Retractor Hand Held Cushing** 24Cm 9 1/2" 12Mm

Retractor Hand Held Cushing 24Cm 9 1/2" 12Mm

| SKU:        | ВНН090                                                                    |
|-------------|---------------------------------------------------------------------------|
| Price:      | ₹0.00                                                                     |
| Stock:      | instock                                                                   |
| Categories: | <u>Basic / General, Hand Held Retractor, Spatulas,</u><br><u>Spatulas</u> |
| Tags:       | <u>30.12.24</u>                                                           |

### **Product Description**

Retractor Hand Held Cushing 24Cm 9 1/2" 12Mm

# **Retractor Hand Held Cushing** 24Cm 9 1/2" 14Mm

Retractor Hand Held Cushing 24Cm 9 1/2" 14Mm

| Read More          |                                                                           |
|--------------------|---------------------------------------------------------------------------|
| SKU:               | BHH100                                                                    |
| Price:             | ₹0.00                                                                     |
| Stock:             | instock                                                                   |
| <b>Categories:</b> | <u>Basic / General, Hand Held Retractor, Spatulas,</u><br><u>Spatulas</u> |
| Tags:              | <u>30.14.24</u>                                                           |

Retractor Hand Held Cushing 24Cm 9 1/2" 14Mm

### **Retractor Hand Held Cushing** 24Cm 9 1/2" 18Mm

Retractor Hand Held Cushing 24Cm 9 1/2" 18Mm

| <u>Read More</u> |                                                                           |
|------------------|---------------------------------------------------------------------------|
| SKU:             | BHH120                                                                    |
| Price:           | ₹0.00                                                                     |
| Stock:           | instock                                                                   |
| Categories:      | <u>Basic / General, Hand Held Retractor, Spatulas,</u><br><u>Spatulas</u> |
| Tags:            | <u>30.18.24</u>                                                           |

#### **Product Description**

Retractor Hand Held Cushing 24Cm 9 1/2" 18Mm

### **Retractor Hand Held Cushing** 24Cm 9 1/2" 8Mm

Retractor Hand Held Cushing 24Cm 9 1/2" 8Mm

| <u>lead More</u> |                                                                           |
|------------------|---------------------------------------------------------------------------|
| SKU:             | ВНН070                                                                    |
| Price:           | ₹0.00                                                                     |
| Stock:           | instock                                                                   |
| Categories:      | <u>Basic / General, Hand Held Retractor, Spatulas,</u><br><u>Spatulas</u> |
| Tags:            | <u>30.08.24</u>                                                           |

#### **Product Description**

Retractor Hand Held Cushing 24Cm 9 1/2" 8Mm

(