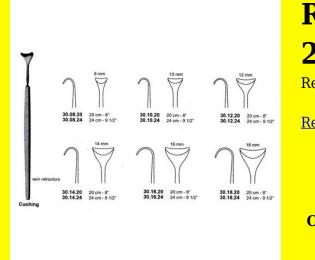

# **Retractor Hand Held Cushing** 20Cm 8" 10Mm

Retractor Hand Held Cushing 20Cm 8" 10Mm

| Read More          |                                                                           |
|--------------------|---------------------------------------------------------------------------|
| SKU:               | BHH075                                                                    |
| Price:             | ₹0.00                                                                     |
| Stock:             | instock                                                                   |
| <b>Categories:</b> | <u>Basic / General, Hand Held Retractor, Spatulas,</u><br><u>Spatulas</u> |
| Tags:              | 30.10.20                                                                  |

Retractor Hand Held Cushing 20Cm 8" 10Mm

### **Retractor Hand Held Cushing** 20Cm 8" 12Mm

Retractor Hand Held Cushing 20Cm 8" 12Mm

| Read More   |                                                                           |
|-------------|---------------------------------------------------------------------------|
| SKU:        | BHH085                                                                    |
| Price:      | ₹0.00                                                                     |
| Stock:      | instock                                                                   |
| Categories: | <u>Basic / General, Hand Held Retractor, Spatulas,</u><br><u>Spatulas</u> |
| Tags:       | <u>30.12.20</u>                                                           |

#### **Product Description**

Retractor Hand Held Cushing 20Cm 8" 12Mm

### **Retractor Hand Held Cushing** 20Cm 8" 14Mm

Retractor Hand Held Cushing 20Cm 8" 14Mm

| <u>Read More</u>    |                                                                           |
|---------------------|---------------------------------------------------------------------------|
| SKU:                | BHH095                                                                    |
| Price:              | ₹0.00                                                                     |
| Stock:              | instock                                                                   |
| <b>Categories</b> : | <u>Basic / General, Hand Held Retractor, Spatulas,</u><br><u>Spatulas</u> |
| Tags:               | <u>30.14.20</u>                                                           |

#### **Product Description**

Retractor Hand Held Cushing 20Cm 8" 14Mm

### **Retractor Hand Held Cushing** 20Cm 8" 8 Mm

Retractor Hand Held Cushing 20Cm 8" 8 Mm

| <u>ead More</u> |                                                                           |
|-----------------|---------------------------------------------------------------------------|
| SKU:            | BHH065                                                                    |
| Price:          | ₹0.00                                                                     |
| Stock:          | instock                                                                   |
| Categories:     | <u>Basic / General, Hand Held Retractor, Spatulas,</u><br><u>Spatulas</u> |
| Tags:           | <u>30.08.20</u>                                                           |

#### **Product Description**

Retractor Hand Held Cushing 20Cm 8" 8 Mm

(

# **Retractor Hand Held Cushing** 24Cm 9 1/2" 10Mm

Retractor Hand Held Cushing 24Cm 9 1/2" 10Mm

| <u>Read More</u>   |                                                                           |
|--------------------|---------------------------------------------------------------------------|
| SKU:               | BHH080                                                                    |
| Price:             | ₹0.00                                                                     |
| Stock:             | instock                                                                   |
| <b>Categories:</b> | <u>Basic / General, Hand Held Retractor, Spatulas,</u><br><u>Spatulas</u> |
| Tags:              | <u>30.10.24</u>                                                           |

### **Product Description**

Retractor Hand Held Cushing 24Cm 9 1/2" 10Mm

# **Retractor Hand Held Cushing** 24Cm 9 1/2" 12Mm

Retractor Hand Held Cushing 24Cm 9 1/2" 12Mm

| SKU:        | ВНН090                                                                    |
|-------------|---------------------------------------------------------------------------|
| Price:      | ₹0.00                                                                     |
| Stock:      | instock                                                                   |
| Categories: | <u>Basic / General, Hand Held Retractor, Spatulas,</u><br><u>Spatulas</u> |
| Tags:       | <u>30.12.24</u>                                                           |

### **Product Description**

Retractor Hand Held Cushing 24Cm 9 1/2" 12Mm

# **Retractor Hand Held Cushing** 24Cm 9 1/2" 14Mm

Retractor Hand Held Cushing 24Cm 9 1/2" 14Mm

| Read More          |                                                                           |
|--------------------|---------------------------------------------------------------------------|
| SKU:               | BHH100                                                                    |
| Price:             | ₹0.00                                                                     |
| Stock:             | instock                                                                   |
| <b>Categories:</b> | <u>Basic / General, Hand Held Retractor, Spatulas,</u><br><u>Spatulas</u> |
| Tags:              | <u>30.14.24</u>                                                           |

Retractor Hand Held Cushing 24Cm 9 1/2" 14Mm

### **Retractor Hand Held Cushing** 24Cm 9 1/2" 18Mm

Retractor Hand Held Cushing 24Cm 9 1/2" 18Mm

| <u>Read More</u> |                                                                           |
|------------------|---------------------------------------------------------------------------|
| SKU:             | BHH120                                                                    |
| Price:           | ₹0.00                                                                     |
| Stock:           | instock                                                                   |
| Categories:      | <u>Basic / General, Hand Held Retractor, Spatulas,</u><br><u>Spatulas</u> |
| Tags:            | <u>30.18.24</u>                                                           |

#### **Product Description**

Retractor Hand Held Cushing 24Cm 9 1/2" 18Mm

### **Retractor Hand Held Cushing** 24Cm 9 1/2" 8Mm

Retractor Hand Held Cushing 24Cm 9 1/2" 8Mm

| <u>lead More</u> |                                                                           |
|------------------|---------------------------------------------------------------------------|
| SKU:             | ВНН070                                                                    |
| Price:           | ₹0.00                                                                     |
| Stock:           | instock                                                                   |
| Categories:      | <u>Basic / General, Hand Held Retractor, Spatulas,</u><br><u>Spatulas</u> |
| Tags:            | <u>30.08.24</u>                                                           |

#### **Product Description**

Retractor Hand Held Cushing 24Cm 9 1/2" 8Mm

(