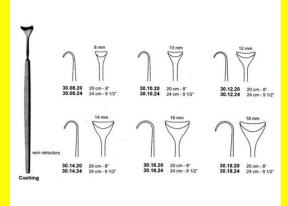

# **Retractor Hand Held Cushing** 124Cm 9 1/2" 16Mm

Retractor Hand Held Cushing 124Cm 9 1/2" 16Mm

| SKU:        | BHH110                                                                    |
|-------------|---------------------------------------------------------------------------|
| Price:      | ₹0.00                                                                     |
| Stock:      |                                                                           |
| Categories: | <u>Basic / General, Hand Held Retractor, Spatulas,</u><br><u>Spatulas</u> |
| Tags:       | <u>30.16.24</u>                                                           |

### **Product Description**

Retractor Hand Held Cushing 124Cm 9 1/2" 16Mm

# **Retractor Hand Held Cushing** 20Cm 8" 10Mm

Retractor Hand Held Cushing 20Cm 8" 10Mm

| Read More          |                                                                           |
|--------------------|---------------------------------------------------------------------------|
| SKU:               | BHH075                                                                    |
| Price:             | ₹0.00                                                                     |
| Stock:             | instock                                                                   |
| <b>Categories:</b> | <u>Basic / General, Hand Held Retractor, Spatulas,</u><br><u>Spatulas</u> |
| Tags:              | 30.10.20                                                                  |

Retractor Hand Held Cushing 20Cm 8" 10Mm

### **Retractor Hand Held Cushing** 20Cm 8" 12Mm

Retractor Hand Held Cushing 20Cm 8" 12Mm

| Read More   |                                                                           |
|-------------|---------------------------------------------------------------------------|
| SKU:        | BHH085                                                                    |
| Price:      | ₹0.00                                                                     |
| Stock:      | instock                                                                   |
| Categories: | <u>Basic / General, Hand Held Retractor, Spatulas,</u><br><u>Spatulas</u> |
| Tags:       | <u>30.12.20</u>                                                           |

#### **Product Description**

Retractor Hand Held Cushing 20Cm 8" 12Mm

### **Retractor Hand Held Cushing** 20Cm 8" 14Mm

Retractor Hand Held Cushing 20Cm 8" 14Mm

| <u>Read More</u>    |                                                                           |
|---------------------|---------------------------------------------------------------------------|
| SKU:                | BHH095                                                                    |
| Price:              | ₹0.00                                                                     |
| Stock:              | instock                                                                   |
| <b>Categories</b> : | <u>Basic / General, Hand Held Retractor, Spatulas,</u><br><u>Spatulas</u> |
| Tags:               | <u>30.14.20</u>                                                           |

#### **Product Description**

Retractor Hand Held Cushing 20Cm 8" 14Mm

# **Retractor Hand Held Cushing 20Cm 8" 16Mm**

Retractor Hand Held Cushing 20Cm 8" 16Mm

| <u>Read More</u>   |                                                                           |
|--------------------|---------------------------------------------------------------------------|
| SKU:               | BHH105                                                                    |
| Price:             | ₹0.00                                                                     |
| Stock:             | instock                                                                   |
| <b>Categories:</b> | <u>Basic / General, Hand Held Retractor, Spatulas,</u><br><u>Spatulas</u> |
| Tags:              | <u>30.16.20</u>                                                           |

### **Product Description**

Retractor Hand Held Cushing 20Cm 8" 16Mm

# **Retractor Hand Held Cushing** 20Cm 8" 18Mm

Retractor Hand Held Cushing 20Cm 8" 18Mm

| <u>Read</u> | <u>More</u> |   |
|-------------|-------------|---|
| c           |             | п |

C

| SKU:        | BHH115                                                                    |
|-------------|---------------------------------------------------------------------------|
| Price:      | ₹0.00                                                                     |
| Stock:      | instock                                                                   |
| Categories: | <u>Basic / General, Hand Held Retractor, Spatulas,</u><br><u>Spatulas</u> |
| Tags:       |                                                                           |

### **Product Description**

Retractor Hand Held Cushing 20Cm 8" 18Mm

# **Retractor Hand Held Cushing** 24Cm 9 1/2" 10Mm

Retractor Hand Held Cushing 24Cm 9 1/2" 10Mm

| <u>Read More</u>   |                                                                           |
|--------------------|---------------------------------------------------------------------------|
| SKU:               | BHH080                                                                    |
| Price:             | ₹0.00                                                                     |
| Stock:             | instock                                                                   |
| <b>Categories:</b> | <u>Basic / General, Hand Held Retractor, Spatulas,</u><br><u>Spatulas</u> |
| Tags:              | <u>30.10.24</u>                                                           |

### **Product Description**

Retractor Hand Held Cushing 24Cm 9 1/2" 10Mm

# **Retractor Hand Held Cushing** 24Cm 9 1/2" 12Mm

Retractor Hand Held Cushing 24Cm 9 1/2" 12Mm

| SKU:        | ВНН090                                                                    |
|-------------|---------------------------------------------------------------------------|
| Price:      | ₹0.00                                                                     |
| Stock:      | instock                                                                   |
| Categories: | <u>Basic / General, Hand Held Retractor, Spatulas,</u><br><u>Spatulas</u> |
| Tags:       | <u>30.12.24</u>                                                           |

### **Product Description**

Retractor Hand Held Cushing 24Cm 9 1/2" 12Mm

# **Retractor Hand Held Cushing** 24Cm 9 1/2" 14Mm

Retractor Hand Held Cushing 24Cm 9 1/2" 14Mm

| Read More          |                                                                           |
|--------------------|---------------------------------------------------------------------------|
| SKU:               | BHH100                                                                    |
| Price:             | ₹0.00                                                                     |
| Stock:             | instock                                                                   |
| <b>Categories:</b> | <u>Basic / General, Hand Held Retractor, Spatulas,</u><br><u>Spatulas</u> |
| Tags:              | <u>30.14.24</u>                                                           |

Retractor Hand Held Cushing 24Cm 9 1/2" 14Mm

### **Retractor Hand Held Cushing** 24Cm 9 1/2" 18Mm

Retractor Hand Held Cushing 24Cm 9 1/2" 18Mm

| <u>Read More</u> |                                                                           |
|------------------|---------------------------------------------------------------------------|
| SKU:             | BHH120                                                                    |
| Price:           | ₹0.00                                                                     |
| Stock:           | instock                                                                   |
| Categories:      | <u>Basic / General, Hand Held Retractor, Spatulas,</u><br><u>Spatulas</u> |
| Tags:            | <u>30.18.24</u>                                                           |

#### **Product Description**

Retractor Hand Held Cushing 24Cm 9 1/2" 18Mm

### **Retractor Hand Held Cushing** 24Cm 9 1/2" 8Mm

Retractor Hand Held Cushing 24Cm 9 1/2" 8Mm

| <u>lead More</u> |                                                                           |
|------------------|---------------------------------------------------------------------------|
| SKU:             | ВНН070                                                                    |
| Price:           | ₹0.00                                                                     |
| Stock:           | instock                                                                   |
| Categories:      | <u>Basic / General, Hand Held Retractor, Spatulas,</u><br><u>Spatulas</u> |
| Tags:            | <u>30.08.24</u>                                                           |

#### **Product Description**

Retractor Hand Held Cushing 24Cm 9 1/2" 8Mm

(