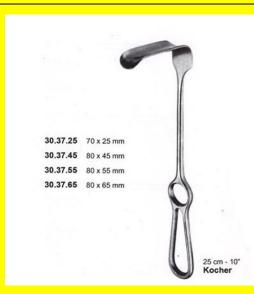

# **Retractor Hand Held Kocher 25Cm 10" 70 X 25Mm**

Retractor Hand Held Kocher 25Cm 10" 70 X 25Mm

| <u>Read More</u>   |                                                                           |
|--------------------|---------------------------------------------------------------------------|
| SKU:               | BHH345                                                                    |
| Price:             | ₹0.00                                                                     |
| Stock:             | instock                                                                   |
| <b>Categories:</b> | <u>Basic / General, Hand Held Retractor, Spatulas,</u><br><u>Spatulas</u> |
| Tags:              | <u>30.37.25</u>                                                           |

#### **Product Description**

Retractor Hand Held Kocher 25Cm 10" 70 X 25Mm

# **Retractor Hand Held Kocher 25Cm 10" 80 X 45Mm**

Retractor Hand Held Kocher 25Cm 10" 80 X 45Mm

| Read More          |                                                                           |
|--------------------|---------------------------------------------------------------------------|
| SKU:               | ВНН350                                                                    |
| Price:             | ₹0.00                                                                     |
| Stock:             | instock                                                                   |
| <b>Categories:</b> | <u>Basic / General, Hand Held Retractor, Spatulas,</u><br><u>Spatulas</u> |
| Tags:              | 30.37.45                                                                  |

Retractor Hand Held Kocher 25Cm 10" 80 X 45Mm

# **Retractor Hand Held Kocher 25Cm 10" 80 X 55Mm**

Retractor Hand Held Kocher 25Cm 10" 80 X 55Mm

| <u>Read More</u>   |                                                                           |
|--------------------|---------------------------------------------------------------------------|
| SKU:               | BHH355                                                                    |
| Price:             | ₹0.00                                                                     |
| Stock:             | instock                                                                   |
| <b>Categories:</b> | <u>Basic / General, Hand Held Retractor, Spatulas,</u><br><u>Spatulas</u> |
| Tags:              | <u>30.37.55</u>                                                           |

#### **Product Description**

Retractor Hand Held Kocher 25Cm 10" 80 X 55Mm

### **Retractor Hand Held Kocher** 25Cm 10" 80 X 65Mm

Retractor Hand Held Kocher 25Cm 10" 80 X 65Mm

| <u>Read More</u>    |                                                                           |
|---------------------|---------------------------------------------------------------------------|
| SKU:                | ВНН360                                                                    |
| Price:              | ₹0.00                                                                     |
| Stock:              | instock                                                                   |
| <b>Categories</b> : | <u>Basic / General, Hand Held Retractor, Spatulas,</u><br><u>Spatulas</u> |
| Tags:               | <u>30.37.65</u>                                                           |

#### **Product Description**

Retractor Hand Held Kocher 25Cm 10" 80 X 65Mm