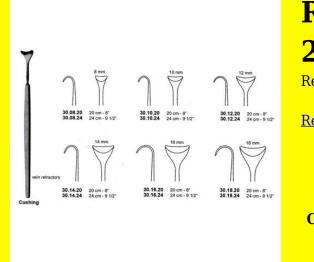

# **Retractor Hand Held Cushing** 124Cm 9 1/2" 16Mm

Retractor Hand Held Cushing 124Cm 9 1/2" 16Mm

| SKU:        | BHH110                                                                    |
|-------------|---------------------------------------------------------------------------|
| Price:      | ₹0.00                                                                     |
| Stock:      |                                                                           |
| Categories: | <u>Basic / General, Hand Held Retractor, Spatulas,</u><br><u>Spatulas</u> |
| Tags:       | <u>30.16.24</u>                                                           |

### **Product Description**

Retractor Hand Held Cushing 124Cm 9 1/2" 16Mm

# **Retractor Hand Held Cushing** 20Cm 8" 10Mm

Retractor Hand Held Cushing 20Cm 8" 10Mm

| Read More          |                                                                           |
|--------------------|---------------------------------------------------------------------------|
| SKU:               | BHH075                                                                    |
| Price:             | ₹0.00                                                                     |
| Stock:             | instock                                                                   |
| <b>Categories:</b> | <u>Basic / General, Hand Held Retractor, Spatulas,</u><br><u>Spatulas</u> |
| Tags:              | 30.10.20                                                                  |

Retractor Hand Held Cushing 20Cm 8" 10Mm

### **Retractor Hand Held Cushing** 20Cm 8" 12Mm

Retractor Hand Held Cushing 20Cm 8" 12Mm

| Read More   |                                                                           |
|-------------|---------------------------------------------------------------------------|
| SKU:        | BHH085                                                                    |
| Price:      | ₹0.00                                                                     |
| Stock:      | instock                                                                   |
| Categories: | <u>Basic / General, Hand Held Retractor, Spatulas,</u><br><u>Spatulas</u> |
| Tags:       | <u>30.12.20</u>                                                           |

#### **Product Description**

Retractor Hand Held Cushing 20Cm 8" 12Mm

### **Retractor Hand Held Cushing** 20Cm 8" 14Mm

Retractor Hand Held Cushing 20Cm 8" 14Mm

| <u>Read More</u>    |                                                                           |
|---------------------|---------------------------------------------------------------------------|
| SKU:                | BHH095                                                                    |
| Price:              | ₹0.00                                                                     |
| Stock:              | instock                                                                   |
| <b>Categories</b> : | <u>Basic / General, Hand Held Retractor, Spatulas,</u><br><u>Spatulas</u> |
| Tags:               | <u>30.14.20</u>                                                           |

#### **Product Description**

Retractor Hand Held Cushing 20Cm 8" 14Mm

# **Retractor Hand Held Cushing 20Cm 8" 16Mm**

Retractor Hand Held Cushing 20Cm 8" 16Mm

| <u>Read More</u>   |                                                                           |
|--------------------|---------------------------------------------------------------------------|
| SKU:               | BHH105                                                                    |
| Price:             | ₹0.00                                                                     |
| Stock:             | instock                                                                   |
| <b>Categories:</b> | <u>Basic / General, Hand Held Retractor, Spatulas,</u><br><u>Spatulas</u> |
| Tags:              | <u>30.16.20</u>                                                           |

### **Product Description**

Retractor Hand Held Cushing 20Cm 8" 16Mm

# **Retractor Hand Held Cushing** 20Cm 8" 18Mm

Retractor Hand Held Cushing 20Cm 8" 18Mm

| <u>Read</u> | <u>More</u> |   |
|-------------|-------------|---|
| c           |             | п |

C

| SKU:        | BHH115                                                                    |
|-------------|---------------------------------------------------------------------------|
| Price:      | ₹0.00                                                                     |
| Stock:      | instock                                                                   |
| Categories: | <u>Basic / General, Hand Held Retractor, Spatulas,</u><br><u>Spatulas</u> |
| Tags:       |                                                                           |

### **Product Description**

Retractor Hand Held Cushing 20Cm 8" 18Mm

# **Retractor Hand Held Cushing** 24Cm 9 1/2" 10Mm

Retractor Hand Held Cushing 24Cm 9 1/2" 10Mm

| <u>Read More</u>   |                                                                           |
|--------------------|---------------------------------------------------------------------------|
| SKU:               | BHH080                                                                    |
| Price:             | ₹0.00                                                                     |
| Stock:             | instock                                                                   |
| <b>Categories:</b> | <u>Basic / General, Hand Held Retractor, Spatulas,</u><br><u>Spatulas</u> |
| Tags:              | <u>30.10.24</u>                                                           |

### **Product Description**

Retractor Hand Held Cushing 24Cm 9 1/2" 10Mm

# **Retractor Hand Held Cushing** 24Cm 9 1/2" 12Mm

Retractor Hand Held Cushing 24Cm 9 1/2" 12Mm

| SKU:        | ВНН090                                                                    |
|-------------|---------------------------------------------------------------------------|
| Price:      | ₹0.00                                                                     |
| Stock:      | instock                                                                   |
| Categories: | <u>Basic / General, Hand Held Retractor, Spatulas,</u><br><u>Spatulas</u> |
| Tags:       | <u>30.12.24</u>                                                           |

### **Product Description**

Retractor Hand Held Cushing 24Cm 9 1/2" 12Mm

# **Retractor Hand Held Cushing** 24Cm 9 1/2" 14Mm

Retractor Hand Held Cushing 24Cm 9 1/2" 14Mm

| Read More          |                                                                           |
|--------------------|---------------------------------------------------------------------------|
| SKU:               | BHH100                                                                    |
| Price:             | ₹0.00                                                                     |
| Stock:             | instock                                                                   |
| <b>Categories:</b> | <u>Basic / General, Hand Held Retractor, Spatulas,</u><br><u>Spatulas</u> |
| Tags:              | <u>30.14.24</u>                                                           |

Retractor Hand Held Cushing 24Cm 9 1/2" 14Mm

### **Retractor Hand Held Cushing** 24Cm 9 1/2" 18Mm

Retractor Hand Held Cushing 24Cm 9 1/2" 18Mm

| <u>Read More</u> |                                                                           |
|------------------|---------------------------------------------------------------------------|
| SKU:             | BHH120                                                                    |
| Price:           | ₹0.00                                                                     |
| Stock:           | instock                                                                   |
| Categories:      | <u>Basic / General, Hand Held Retractor, Spatulas,</u><br><u>Spatulas</u> |
| Tags:            | <u>30.18.24</u>                                                           |

#### **Product Description**

Retractor Hand Held Cushing 24Cm 9 1/2" 18Mm

### **Retractor Hand Held Cushing** 24Cm 9 1/2" 8Mm

Retractor Hand Held Cushing 24Cm 9 1/2" 8Mm

| <u>lead More</u> |                                                                           |
|------------------|---------------------------------------------------------------------------|
| SKU:             | ВНН070                                                                    |
| Price:           | ₹0.00                                                                     |
| Stock:           | instock                                                                   |
| Categories:      | <u>Basic / General, Hand Held Retractor, Spatulas,</u><br><u>Spatulas</u> |
| Tags:            | <u>30.08.24</u>                                                           |

#### **Product Description**

Retractor Hand Held Cushing 24Cm 9 1/2" 8Mm

(