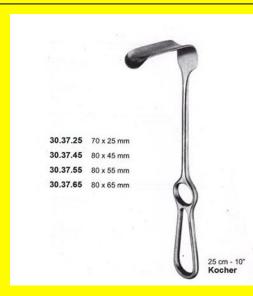

# **Retractor Hand Held Kocher 25Cm 10" 70 X 25Mm**

Retractor Hand Held Kocher 25Cm 10" 70 X 25Mm

| <u>Read More</u>   |                                                                           |
|--------------------|---------------------------------------------------------------------------|
| SKU:               | BHH345                                                                    |
| Price:             | ₹0.00                                                                     |
| Stock:             | instock                                                                   |
| <b>Categories:</b> | <u>Basic / General, Hand Held Retractor, Spatulas,</u><br><u>Spatulas</u> |
| Tags:              | <u>30.37.25</u>                                                           |

#### **Product Description**

Retractor Hand Held Kocher 25Cm 10" 70 X 25Mm

# **Retractor Hand Held Kocher 25Cm 10" 80 X 45Mm**

Retractor Hand Held Kocher 25Cm 10" 80 X 45Mm

| Read More          |                                                                           |
|--------------------|---------------------------------------------------------------------------|
| SKU:               | ВНН350                                                                    |
| Price:             | ₹0.00                                                                     |
| Stock:             | instock                                                                   |
| <b>Categories:</b> | <u>Basic / General, Hand Held Retractor, Spatulas,</u><br><u>Spatulas</u> |
| Tags:              | 30.37.45                                                                  |

Retractor Hand Held Kocher 25Cm 10" 80 X 45Mm

# **Retractor Hand Held Kocher 25Cm 10" 80 X 55Mm**

Retractor Hand Held Kocher 25Cm 10" 80 X 55Mm

| <u>Read More</u>   |                                                                           |
|--------------------|---------------------------------------------------------------------------|
| SKU:               | BHH355                                                                    |
| Price:             | ₹0.00                                                                     |
| Stock:             | instock                                                                   |
| <b>Categories:</b> | <u>Basic / General, Hand Held Retractor, Spatulas,</u><br><u>Spatulas</u> |
| Tags:              | <u>30.37.55</u>                                                           |

#### **Product Description**

Retractor Hand Held Kocher 25Cm 10" 80 X 55Mm

### **Retractor Hand Held Kocher** 25Cm 10" 80 X 65Mm

Retractor Hand Held Kocher 25Cm 10" 80 X 65Mm

| <u>Read More</u>    |                                                                           |
|---------------------|---------------------------------------------------------------------------|
| SKU:                | ВНН360                                                                    |
| Price:              | ₹0.00                                                                     |
| Stock:              | instock                                                                   |
| <b>Categories</b> : | <u>Basic / General, Hand Held Retractor, Spatulas,</u><br><u>Spatulas</u> |
| Tags:               | <u>30.37.65</u>                                                           |

#### **Product Description**

Retractor Hand Held Kocher 25Cm 10" 80 X 65Mm