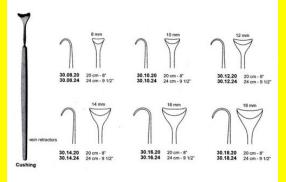

# **Retractor Hand Held Cushing** 124Cm 9 1/2" 16Mm

Retractor Hand Held Cushing 124Cm 9 1/2" 16Mm

| SKU:        | BHH110                                                                    |
|-------------|---------------------------------------------------------------------------|
| Price:      | ₹0.00                                                                     |
| Stock:      |                                                                           |
| Categories: | <u>Basic / General, Hand Held Retractor, Spatulas,</u><br><u>Spatulas</u> |
| Tags:       | <u>30.16.24</u>                                                           |

### **Product Description**

Retractor Hand Held Cushing 124Cm 9 1/2" 16Mm

# **Retractor Hand Held Cushing** 20Cm 8" 10Mm

Retractor Hand Held Cushing 20Cm 8" 10Mm

| Read More          |                                                                           |
|--------------------|---------------------------------------------------------------------------|
| SKU:               | BHH075                                                                    |
| Price:             | ₹0.00                                                                     |
| Stock:             | instock                                                                   |
| <b>Categories:</b> | <u>Basic / General, Hand Held Retractor, Spatulas,</u><br><u>Spatulas</u> |
| Tags:              | 30.10.20                                                                  |

Retractor Hand Held Cushing 20Cm 8" 10Mm

### **Retractor Hand Held Cushing** 20Cm 8" 12Mm

Retractor Hand Held Cushing 20Cm 8" 12Mm

| Read More   |                                                                           |
|-------------|---------------------------------------------------------------------------|
| SKU:        | BHH085                                                                    |
| Price:      | ₹0.00                                                                     |
| Stock:      | instock                                                                   |
| Categories: | <u>Basic / General, Hand Held Retractor, Spatulas,</u><br><u>Spatulas</u> |
| Tags:       | <u>30.12.20</u>                                                           |

#### **Product Description**

Retractor Hand Held Cushing 20Cm 8" 12Mm

### **Retractor Hand Held Cushing** 20Cm 8" 14Mm

Retractor Hand Held Cushing 20Cm 8" 14Mm

| <u>Read More</u>    |                                                                           |
|---------------------|---------------------------------------------------------------------------|
| SKU:                | BHH095                                                                    |
| Price:              | ₹0.00                                                                     |
| Stock:              | instock                                                                   |
| <b>Categories</b> : | <u>Basic / General, Hand Held Retractor, Spatulas,</u><br><u>Spatulas</u> |
| Tags:               | <u>30.14.20</u>                                                           |

#### **Product Description**

Retractor Hand Held Cushing 20Cm 8" 14Mm

# **Retractor Hand Held Cushing 20Cm 8" 16Mm**

Retractor Hand Held Cushing 20Cm 8" 16Mm

| <u>Read More</u>   |                                                                           |
|--------------------|---------------------------------------------------------------------------|
| SKU:               | BHH105                                                                    |
| Price:             | ₹0.00                                                                     |
| Stock:             | instock                                                                   |
| <b>Categories:</b> | <u>Basic / General, Hand Held Retractor, Spatulas,</u><br><u>Spatulas</u> |
| Tags:              | <u>30.16.20</u>                                                           |

### **Product Description**

Retractor Hand Held Cushing 20Cm 8" 16Mm

# **Retractor Hand Held Cushing** 20Cm 8" 18Mm

Retractor Hand Held Cushing 20Cm 8" 18Mm

| <u>Read</u> | <u>More</u> |   |
|-------------|-------------|---|
| c           |             | п |

C

| SKU:        | BHH115                                                                    |
|-------------|---------------------------------------------------------------------------|
| Price:      | ₹0.00                                                                     |
| Stock:      | instock                                                                   |
| Categories: | <u>Basic / General, Hand Held Retractor, Spatulas,</u><br><u>Spatulas</u> |
| Tags:       |                                                                           |

### **Product Description**

Retractor Hand Held Cushing 20Cm 8" 18Mm

# **Retractor Hand Held Cushing** 24Cm 9 1/2" 10Mm

Retractor Hand Held Cushing 24Cm 9 1/2" 10Mm

| <u>Read More</u>   |                                                                           |
|--------------------|---------------------------------------------------------------------------|
| SKU:               | BHH080                                                                    |
| Price:             | ₹0.00                                                                     |
| Stock:             | instock                                                                   |
| <b>Categories:</b> | <u>Basic / General, Hand Held Retractor, Spatulas,</u><br><u>Spatulas</u> |
| Tags:              | <u>30.10.24</u>                                                           |

### **Product Description**

Retractor Hand Held Cushing 24Cm 9 1/2" 10Mm

# **Retractor Hand Held Cushing** 24Cm 9 1/2" 12Mm

Retractor Hand Held Cushing 24Cm 9 1/2" 12Mm

| SKU:        | ВНН090                                                                    |
|-------------|---------------------------------------------------------------------------|
| Price:      | ₹0.00                                                                     |
| Stock:      | instock                                                                   |
| Categories: | <u>Basic / General, Hand Held Retractor, Spatulas,</u><br><u>Spatulas</u> |
| Tags:       | <u>30.12.24</u>                                                           |

### **Product Description**

Retractor Hand Held Cushing 24Cm 9 1/2" 12Mm

# **Retractor Hand Held Cushing** 24Cm 9 1/2" 14Mm

Retractor Hand Held Cushing 24Cm 9 1/2" 14Mm

| Read More          |                                                                           |
|--------------------|---------------------------------------------------------------------------|
| SKU:               | BHH100                                                                    |
| Price:             | ₹0.00                                                                     |
| Stock:             | instock                                                                   |
| <b>Categories:</b> | <u>Basic / General, Hand Held Retractor, Spatulas,</u><br><u>Spatulas</u> |
| Tags:              | <u>30.14.24</u>                                                           |

Retractor Hand Held Cushing 24Cm 9 1/2" 14Mm

### **Retractor Hand Held Cushing** 24Cm 9 1/2" 18Mm

Retractor Hand Held Cushing 24Cm 9 1/2" 18Mm

| <u>Read More</u> |                                                                           |
|------------------|---------------------------------------------------------------------------|
| SKU:             | BHH120                                                                    |
| Price:           | ₹0.00                                                                     |
| Stock:           | instock                                                                   |
| Categories:      | <u>Basic / General, Hand Held Retractor, Spatulas,</u><br><u>Spatulas</u> |
| Tags:            | <u>30.18.24</u>                                                           |

#### **Product Description**

Retractor Hand Held Cushing 24Cm 9 1/2" 18Mm

### **Retractor Hand Held Cushing** 24Cm 9 1/2" 8Mm

Retractor Hand Held Cushing 24Cm 9 1/2" 8Mm

| <u>lead More</u> |                                                                           |
|------------------|---------------------------------------------------------------------------|
| SKU:             | ВНН070                                                                    |
| Price:           | ₹0.00                                                                     |
| Stock:           | instock                                                                   |
| Categories:      | <u>Basic / General, Hand Held Retractor, Spatulas,</u><br><u>Spatulas</u> |
| Tags:            | <u>30.08.24</u>                                                           |

#### **Product Description**

Retractor Hand Held Cushing 24Cm 9 1/2" 8Mm

(