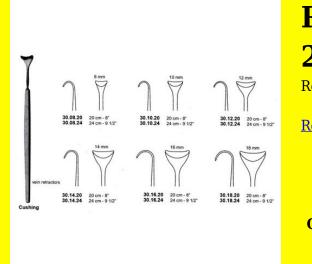

# **Retractor Hand Held Cushing** 20Cm 8" 10Mm

Retractor Hand Held Cushing 20Cm 8" 10Mm

| Read More          |                                                                           |
|--------------------|---------------------------------------------------------------------------|
| SKU:               | BHH075                                                                    |
| Price:             | ₹0.00                                                                     |
| Stock:             | instock                                                                   |
| <b>Categories:</b> | <u>Basic / General, Hand Held Retractor, Spatulas,</u><br><u>Spatulas</u> |
| Tags:              | 30.10.20                                                                  |

Retractor Hand Held Cushing 20Cm 8" 10Mm

### **Retractor Hand Held Cushing** 20Cm 8" 12Mm

Retractor Hand Held Cushing 20Cm 8" 12Mm

| Read More   |                                                                           |
|-------------|---------------------------------------------------------------------------|
| SKU:        | BHH085                                                                    |
| Price:      | ₹0.00                                                                     |
| Stock:      | instock                                                                   |
| Categories: | <u>Basic / General, Hand Held Retractor, Spatulas,</u><br><u>Spatulas</u> |
| Tags:       | <u>30.12.20</u>                                                           |

#### **Product Description**

Retractor Hand Held Cushing 20Cm 8" 12Mm

### **Retractor Hand Held Cushing** 20Cm 8" 14Mm

Retractor Hand Held Cushing 20Cm 8" 14Mm

| <u>Read More</u>    |                                                                           |
|---------------------|---------------------------------------------------------------------------|
| SKU:                | BHH095                                                                    |
| Price:              | ₹0.00                                                                     |
| Stock:              | instock                                                                   |
| <b>Categories</b> : | <u>Basic / General, Hand Held Retractor, Spatulas,</u><br><u>Spatulas</u> |
| Tags:               | <u>30.14.20</u>                                                           |

#### **Product Description**

Retractor Hand Held Cushing 20Cm 8" 14Mm

# **Retractor Hand Held Cushing 20Cm 8" 16Mm**

Retractor Hand Held Cushing 20Cm 8" 16Mm

| <u>Read More</u>   |                                                                           |
|--------------------|---------------------------------------------------------------------------|
| SKU:               | BHH105                                                                    |
| Price:             | ₹0.00                                                                     |
| Stock:             | instock                                                                   |
| <b>Categories:</b> | <u>Basic / General, Hand Held Retractor, Spatulas,</u><br><u>Spatulas</u> |
| Tags:              | <u>30.16.20</u>                                                           |

### **Product Description**

Retractor Hand Held Cushing 20Cm 8" 16Mm

# **Retractor Hand Held Cushing** 20Cm 8" 18Mm

Retractor Hand Held Cushing 20Cm 8" 18Mm

| <u>Read</u> | <u>More</u> |   |
|-------------|-------------|---|
| c           |             | п |

C

| SKU:        | BHH115                                                                    |
|-------------|---------------------------------------------------------------------------|
| Price:      | ₹0.00                                                                     |
| Stock:      | instock                                                                   |
| Categories: | <u>Basic / General, Hand Held Retractor, Spatulas,</u><br><u>Spatulas</u> |
| Tags:       |                                                                           |

### **Product Description**

Retractor Hand Held Cushing 20Cm 8" 18Mm

### **Retractor Hand Held Cushing** 20Cm 8" 8 Mm

Retractor Hand Held Cushing 20Cm 8" 8 Mm

| <u>ead More</u> |                                                                           |
|-----------------|---------------------------------------------------------------------------|
| SKU:            | BHH065                                                                    |
| Price:          | ₹0.00                                                                     |
| Stock:          | instock                                                                   |
| Categories:     | <u>Basic / General, Hand Held Retractor, Spatulas,</u><br><u>Spatulas</u> |
| Tags:           | <u>30.08.20</u>                                                           |

#### **Product Description**

Retractor Hand Held Cushing 20Cm 8" 8 Mm

(

# **Retractor Hand Held Cushing** 24Cm 9 1/2" 10Mm

Retractor Hand Held Cushing 24Cm 9 1/2" 10Mm

| <u>Read More</u>   |                                                                           |
|--------------------|---------------------------------------------------------------------------|
| SKU:               | BHH080                                                                    |
| Price:             | ₹0.00                                                                     |
| Stock:             | instock                                                                   |
| <b>Categories:</b> | <u>Basic / General, Hand Held Retractor, Spatulas,</u><br><u>Spatulas</u> |
| Tags:              | <u>30.10.24</u>                                                           |

### **Product Description**

Retractor Hand Held Cushing 24Cm 9 1/2" 10Mm

# **Retractor Hand Held Cushing** 24Cm 9 1/2" 12Mm

Retractor Hand Held Cushing 24Cm 9 1/2" 12Mm

| SKU:        | ВНН090                                                                    |
|-------------|---------------------------------------------------------------------------|
| Price:      | ₹0.00                                                                     |
| Stock:      | instock                                                                   |
| Categories: | <u>Basic / General, Hand Held Retractor, Spatulas,</u><br><u>Spatulas</u> |
| Tags:       | <u>30.12.24</u>                                                           |

### **Product Description**

Retractor Hand Held Cushing 24Cm 9 1/2" 12Mm

# **Retractor Hand Held Cushing** 24Cm 9 1/2" 14Mm

Retractor Hand Held Cushing 24Cm 9 1/2" 14Mm

| Read More          |                                                                           |
|--------------------|---------------------------------------------------------------------------|
| SKU:               | BHH100                                                                    |
| Price:             | ₹0.00                                                                     |
| Stock:             | instock                                                                   |
| <b>Categories:</b> | <u>Basic / General, Hand Held Retractor, Spatulas,</u><br><u>Spatulas</u> |
| Tags:              | <u>30.14.24</u>                                                           |

Retractor Hand Held Cushing 24Cm 9 1/2" 14Mm

### **Retractor Hand Held Cushing** 24Cm 9 1/2" 18Mm

Retractor Hand Held Cushing 24Cm 9 1/2" 18Mm

| <u>Read More</u> |                                                                           |
|------------------|---------------------------------------------------------------------------|
| SKU:             | BHH120                                                                    |
| Price:           | ₹0.00                                                                     |
| Stock:           | instock                                                                   |
| Categories:      | <u>Basic / General, Hand Held Retractor, Spatulas,</u><br><u>Spatulas</u> |
| Tags:            | <u>30.18.24</u>                                                           |

#### **Product Description**

Retractor Hand Held Cushing 24Cm 9 1/2" 18Mm

### **Retractor Hand Held Cushing** 24Cm 9 1/2" 8Mm

Retractor Hand Held Cushing 24Cm 9 1/2" 8Mm

| <u>lead More</u> |                                                                           |
|------------------|---------------------------------------------------------------------------|
| SKU:             | ВНН070                                                                    |
| Price:           | ₹0.00                                                                     |
| Stock:           | instock                                                                   |
| Categories:      | <u>Basic / General, Hand Held Retractor, Spatulas,</u><br><u>Spatulas</u> |
| Tags:            | <u>30.08.24</u>                                                           |

#### **Product Description**

Retractor Hand Held Cushing 24Cm 9 1/2" 8Mm

(