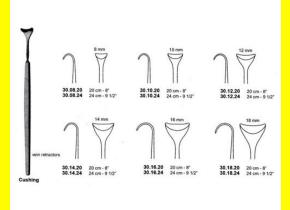

# **Retractor Hand Held Cushing** 20Cm 8" 10Mm

Retractor Hand Held Cushing 20Cm 8" 10Mm

| Read More          |                                                                           |
|--------------------|---------------------------------------------------------------------------|
| SKU:               | BHH075                                                                    |
| Price:             | ₹0.00                                                                     |
| Stock:             | instock                                                                   |
| <b>Categories:</b> | <u>Basic / General, Hand Held Retractor, Spatulas,</u><br><u>Spatulas</u> |
| Tags:              | 30.10.20                                                                  |

Retractor Hand Held Cushing 20Cm 8" 10Mm

### **Retractor Hand Held Cushing** 20Cm 8" 12Mm

Retractor Hand Held Cushing 20Cm 8" 12Mm

| Read More   |                                                                           |
|-------------|---------------------------------------------------------------------------|
| SKU:        | BHH085                                                                    |
| Price:      | ₹0.00                                                                     |
| Stock:      | instock                                                                   |
| Categories: | <u>Basic / General, Hand Held Retractor, Spatulas,</u><br><u>Spatulas</u> |
| Tags:       | <u>30.12.20</u>                                                           |

#### **Product Description**

Retractor Hand Held Cushing 20Cm 8" 12Mm

### **Retractor Hand Held Cushing** 20Cm 8" 14Mm

Retractor Hand Held Cushing 20Cm 8" 14Mm

| <u>Read More</u>    |                                                                           |
|---------------------|---------------------------------------------------------------------------|
| SKU:                | BHH095                                                                    |
| Price:              | ₹0.00                                                                     |
| Stock:              | instock                                                                   |
| <b>Categories</b> : | <u>Basic / General, Hand Held Retractor, Spatulas,</u><br><u>Spatulas</u> |
| Tags:               | <u>30.14.20</u>                                                           |

#### **Product Description**

Retractor Hand Held Cushing 20Cm 8" 14Mm

### **Retractor Hand Held Cushing** 20Cm 8" 8 Mm

Retractor Hand Held Cushing 20Cm 8" 8 Mm

| <u>ead More</u> |                                                                           |
|-----------------|---------------------------------------------------------------------------|
| SKU:            | BHH065                                                                    |
| Price:          | ₹0.00                                                                     |
| Stock:          | instock                                                                   |
| Categories:     | <u>Basic / General, Hand Held Retractor, Spatulas,</u><br><u>Spatulas</u> |
| Tags:           | <u>30.08.20</u>                                                           |

#### **Product Description**

Retractor Hand Held Cushing 20Cm 8" 8 Mm

(

# **Retractor Hand Held Cushing** 24Cm 9 1/2" 10Mm

Retractor Hand Held Cushing 24Cm 9 1/2" 10Mm

| <u>Read More</u>   |                                                                           |
|--------------------|---------------------------------------------------------------------------|
| SKU:               | BHH080                                                                    |
| Price:             | ₹0.00                                                                     |
| Stock:             | instock                                                                   |
| <b>Categories:</b> | <u>Basic / General, Hand Held Retractor, Spatulas,</u><br><u>Spatulas</u> |
| Tags:              | <u>30.10.24</u>                                                           |

### **Product Description**

Retractor Hand Held Cushing 24Cm 9 1/2" 10Mm

# **Retractor Hand Held Cushing** 24Cm 9 1/2" 12Mm

Retractor Hand Held Cushing 24Cm 9 1/2" 12Mm

| SKU:        | ВНН090                                                                    |
|-------------|---------------------------------------------------------------------------|
| Price:      | ₹0.00                                                                     |
| Stock:      | instock                                                                   |
| Categories: | <u>Basic / General, Hand Held Retractor, Spatulas,</u><br><u>Spatulas</u> |
| Tags:       | <u>30.12.24</u>                                                           |

### **Product Description**

Retractor Hand Held Cushing 24Cm 9 1/2" 12Mm

# **Retractor Hand Held Cushing** 24Cm 9 1/2" 14Mm

Retractor Hand Held Cushing 24Cm 9 1/2" 14Mm

| Read More          |                                                                           |
|--------------------|---------------------------------------------------------------------------|
| SKU:               | BHH100                                                                    |
| Price:             | ₹0.00                                                                     |
| Stock:             | instock                                                                   |
| <b>Categories:</b> | <u>Basic / General, Hand Held Retractor, Spatulas,</u><br><u>Spatulas</u> |
| Tags:              | <u>30.14.24</u>                                                           |

Retractor Hand Held Cushing 24Cm 9 1/2" 14Mm

### **Retractor Hand Held Cushing** 24Cm 9 1/2" 18Mm

Retractor Hand Held Cushing 24Cm 9 1/2" 18Mm

| <u>Read More</u> |                                                                           |
|------------------|---------------------------------------------------------------------------|
| SKU:             | BHH120                                                                    |
| Price:           | ₹0.00                                                                     |
| Stock:           | instock                                                                   |
| Categories:      | <u>Basic / General, Hand Held Retractor, Spatulas,</u><br><u>Spatulas</u> |
| Tags:            | <u>30.18.24</u>                                                           |

#### **Product Description**

Retractor Hand Held Cushing 24Cm 9 1/2" 18Mm

### **Retractor Hand Held Cushing** 24Cm 9 1/2" 8Mm

Retractor Hand Held Cushing 24Cm 9 1/2" 8Mm

| <u>lead More</u> |                                                                           |
|------------------|---------------------------------------------------------------------------|
| SKU:             | ВНН070                                                                    |
| Price:           | ₹0.00                                                                     |
| Stock:           | instock                                                                   |
| Categories:      | <u>Basic / General, Hand Held Retractor, Spatulas,</u><br><u>Spatulas</u> |
| Tags:            | <u>30.08.24</u>                                                           |

#### **Product Description**

Retractor Hand Held Cushing 24Cm 9 1/2" 8Mm

(