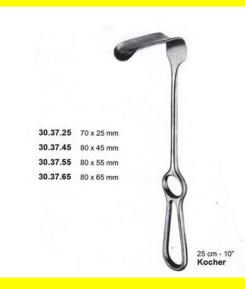

# **Retractor Hand Held Kocher 25Cm 10" 70 X 25Mm**

Retractor Hand Held Kocher 25Cm 10" 70 X 25Mm

| <u>Read More</u>   |                                                                           |
|--------------------|---------------------------------------------------------------------------|
| SKU:               | BHH345                                                                    |
| Price:             | ₹0.00                                                                     |
| Stock:             | instock                                                                   |
| <b>Categories:</b> | <u>Basic / General, Hand Held Retractor, Spatulas,</u><br><u>Spatulas</u> |
| Tags:              | <u>30.37.25</u>                                                           |

#### **Product Description**

Retractor Hand Held Kocher 25Cm 10" 70 X 25Mm

# **Retractor Hand Held Kocher 25Cm 10" 80 X 45Mm**

Retractor Hand Held Kocher 25Cm 10" 80 X 45Mm

| Read More          |                                                                           |
|--------------------|---------------------------------------------------------------------------|
| SKU:               | ВНН350                                                                    |
| Price:             | ₹0.00                                                                     |
| Stock:             | instock                                                                   |
| <b>Categories:</b> | <u>Basic / General, Hand Held Retractor, Spatulas,</u><br><u>Spatulas</u> |
| Tags:              | 30.37.45                                                                  |

Retractor Hand Held Kocher 25Cm 10" 80 X 45Mm

# **Retractor Hand Held Kocher 25Cm 10" 80 X 55Mm**

Retractor Hand Held Kocher 25Cm 10" 80 X 55Mm

| <u>Read More</u>   |                                                                           |
|--------------------|---------------------------------------------------------------------------|
| SKU:               | BHH355                                                                    |
| Price:             | ₹0.00                                                                     |
| Stock:             | instock                                                                   |
| <b>Categories:</b> | <u>Basic / General, Hand Held Retractor, Spatulas,</u><br><u>Spatulas</u> |
| Tags:              | <u>30.37.55</u>                                                           |

#### **Product Description**

Retractor Hand Held Kocher 25Cm 10" 80 X 55Mm

### **Retractor Hand Held Kocher** 25Cm 10" 80 X 65Mm

Retractor Hand Held Kocher 25Cm 10" 80 X 65Mm

| <u>Read More</u>    |                                                                           |
|---------------------|---------------------------------------------------------------------------|
| SKU:                | ВНН360                                                                    |
| Price:              | ₹0.00                                                                     |
| Stock:              | instock                                                                   |
| <b>Categories</b> : | <u>Basic / General, Hand Held Retractor, Spatulas,</u><br><u>Spatulas</u> |
| Tags:               | <u>30.37.65</u>                                                           |

#### **Product Description**

Retractor Hand Held Kocher 25Cm 10" 80 X 65Mm