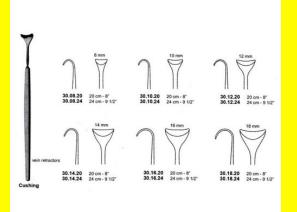

# **Retractor Hand Held Cushing** 20Cm 8" 10Mm

Retractor Hand Held Cushing 20Cm 8" 10Mm

| Read More          |                                                                           |
|--------------------|---------------------------------------------------------------------------|
| SKU:               | BHH075                                                                    |
| Price:             | ₹0.00                                                                     |
| Stock:             | instock                                                                   |
| <b>Categories:</b> | <u>Basic / General, Hand Held Retractor, Spatulas,</u><br><u>Spatulas</u> |
| Tags:              | 30.10.20                                                                  |

Retractor Hand Held Cushing 20Cm 8" 10Mm

### **Retractor Hand Held Cushing** 20Cm 8" 12Mm

Retractor Hand Held Cushing 20Cm 8" 12Mm

| Read More   |                                                                           |
|-------------|---------------------------------------------------------------------------|
| SKU:        | BHH085                                                                    |
| Price:      | ₹0.00                                                                     |
| Stock:      | instock                                                                   |
| Categories: | <u>Basic / General, Hand Held Retractor, Spatulas,</u><br><u>Spatulas</u> |
| Tags:       | <u>30.12.20</u>                                                           |

#### **Product Description**

Retractor Hand Held Cushing 20Cm 8" 12Mm

### **Retractor Hand Held Cushing** 20Cm 8" 14Mm

Retractor Hand Held Cushing 20Cm 8" 14Mm

| <u>Read More</u>    |                                                                           |
|---------------------|---------------------------------------------------------------------------|
| SKU:                | BHH095                                                                    |
| Price:              | ₹0.00                                                                     |
| Stock:              | instock                                                                   |
| <b>Categories</b> : | <u>Basic / General, Hand Held Retractor, Spatulas,</u><br><u>Spatulas</u> |
| Tags:               | <u>30.14.20</u>                                                           |

#### **Product Description**

Retractor Hand Held Cushing 20Cm 8" 14Mm

### **Retractor Hand Held Cushing** 20Cm 8" 8 Mm

Retractor Hand Held Cushing 20Cm 8" 8 Mm

| <u>ead More</u> |                                                                           |
|-----------------|---------------------------------------------------------------------------|
| SKU:            | BHH065                                                                    |
| Price:          | ₹0.00                                                                     |
| Stock:          | instock                                                                   |
| Categories:     | <u>Basic / General, Hand Held Retractor, Spatulas,</u><br><u>Spatulas</u> |
| Tags:           | <u>30.08.20</u>                                                           |

#### **Product Description**

Retractor Hand Held Cushing 20Cm 8" 8 Mm

(

# **Retractor Hand Held Cushing** 24Cm 9 1/2" 10Mm

Retractor Hand Held Cushing 24Cm 9 1/2" 10Mm

| <u>Read More</u>   |                                                                           |
|--------------------|---------------------------------------------------------------------------|
| SKU:               | BHH080                                                                    |
| Price:             | ₹0.00                                                                     |
| Stock:             | instock                                                                   |
| <b>Categories:</b> | <u>Basic / General, Hand Held Retractor, Spatulas,</u><br><u>Spatulas</u> |
| Tags:              | <u>30.10.24</u>                                                           |

### **Product Description**

Retractor Hand Held Cushing 24Cm 9 1/2" 10Mm

# **Retractor Hand Held Cushing** 24Cm 9 1/2" 12Mm

Retractor Hand Held Cushing 24Cm 9 1/2" 12Mm

| SKU:        | ВНН090                                                                    |
|-------------|---------------------------------------------------------------------------|
| Price:      | ₹0.00                                                                     |
| Stock:      | instock                                                                   |
| Categories: | <u>Basic / General, Hand Held Retractor, Spatulas,</u><br><u>Spatulas</u> |
| Tags:       | <u>30.12.24</u>                                                           |

### **Product Description**

Retractor Hand Held Cushing 24Cm 9 1/2" 12Mm

# **Retractor Hand Held Cushing** 24Cm 9 1/2" 14Mm

Retractor Hand Held Cushing 24Cm 9 1/2" 14Mm

| Read More          |                                                                           |
|--------------------|---------------------------------------------------------------------------|
| SKU:               | BHH100                                                                    |
| Price:             | ₹0.00                                                                     |
| Stock:             | instock                                                                   |
| <b>Categories:</b> | <u>Basic / General, Hand Held Retractor, Spatulas,</u><br><u>Spatulas</u> |
| Tags:              | <u>30.14.24</u>                                                           |

Retractor Hand Held Cushing 24Cm 9 1/2" 14Mm

### **Retractor Hand Held Cushing** 24Cm 9 1/2" 18Mm

Retractor Hand Held Cushing 24Cm 9 1/2" 18Mm

| <u>Read More</u> |                                                                           |
|------------------|---------------------------------------------------------------------------|
| SKU:             | BHH120                                                                    |
| Price:           | ₹0.00                                                                     |
| Stock:           | instock                                                                   |
| Categories:      | <u>Basic / General, Hand Held Retractor, Spatulas,</u><br><u>Spatulas</u> |
| Tags:            | <u>30.18.24</u>                                                           |

#### **Product Description**

Retractor Hand Held Cushing 24Cm 9 1/2" 18Mm

### **Retractor Hand Held Cushing** 24Cm 9 1/2" 8Mm

Retractor Hand Held Cushing 24Cm 9 1/2" 8Mm

| <u>lead More</u> |                                                                           |
|------------------|---------------------------------------------------------------------------|
| SKU:             | ВНН070                                                                    |
| Price:           | ₹0.00                                                                     |
| Stock:           | instock                                                                   |
| Categories:      | <u>Basic / General, Hand Held Retractor, Spatulas,</u><br><u>Spatulas</u> |
| Tags:            | <u>30.08.24</u>                                                           |

#### **Product Description**

Retractor Hand Held Cushing 24Cm 9 1/2" 8Mm

(