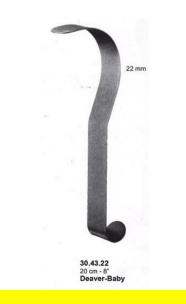

# **Retractor Hand Held Baby-Deaver 20Cm 8" 22mm**

Retractor Hand Held Baby-Deaver 20Cm 8" 22mm

| <u>Read More</u>   |                                                                           |
|--------------------|---------------------------------------------------------------------------|
| SKU:               | BHH420                                                                    |
| Price:             | ₹0.00                                                                     |
| Stock:             | instock                                                                   |
| <b>Categories:</b> | <u>Spatulas, Basic / General, Hand Held Retractor,</u><br><u>Spatulas</u> |
| Tags:              | <u>30.43.22</u>                                                           |

### **Product Description**

Retractor Hand Held Baby-Deaver 20Cm 8" 22mm