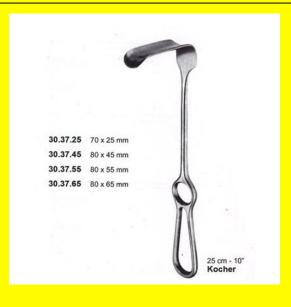

# **Retractor Hand Held Kocher** 25Cm 10" 80 X 45Mm

Retractor Hand Held Kocher 25Cm 10" 80 X 45Mm

Read More

SKU: **BHH350** Price: ₹0.00 Stock: instock

Basic / General, Hand Held Retractor, Spatulas, Categories:

**Spatulas** 

30.37.45 Tags:

Retractor Hand Held Kocher 25Cm 10" 80 X 45Mm