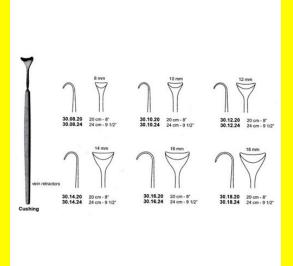

## **Retractor Hand Held Cushing** 124Cm 9 1/2" 16Mm

Retractor Hand Held Cushing 124Cm 9 1/2" 16Mm

Read More

SKU: **BHH110** Price: ₹0.00 Stock: instock

Basic / General, Hand Held Retractor, Spatulas, Categories:

**Spatulas** 

30.16.24 Tags:

## **Product Description**

Retractor Hand Held Cushing 124Cm 9 1/2" 16Mm

# **Retractor Hand Held Cushing** 20Cm 8" 10Mm

Retractor Hand Held Cushing 20Cm 8" 10Mm

Read More

SKU: **BHH075** Price: ₹0.00 Stock: instock

Basic / General, Hand Held Retractor, Spatulas, Categories:

**Spatulas** 

30.10.20 Tags:

Retractor Hand Held Cushing 20Cm 8" 10Mm

# Retractor Hand Held Cushing 20Cm 8" 12Mm

Retractor Hand Held Cushing 20Cm 8" 12Mm

#### Read More

SKU: BHH085
Price: ₹0.00
Stock: instock

Categories: Basic / General, Hand Held Retractor, Spatulas,

<u>Spatulas</u>

**Tags:** 30.12.20

## **Product Description**

Retractor Hand Held Cushing 20Cm 8" 12Mm

# Retractor Hand Held Cushing 20Cm 8" 14Mm

Retractor Hand Held Cushing 20Cm 8" 14Mm

#### Read More

SKU: BHH095
Price: ₹0.00
Stock: instock

Categories: Basic / General, Hand Held Retractor, Spatulas,

**Spatulas** 

**Tags:** <u>30.14.20</u>

## **Product Description**

Retractor Hand Held Cushing 20Cm 8" 14Mm

## **Retractor Hand Held Cushing** 20Cm 8" 16Mm

Retractor Hand Held Cushing 20Cm 8" 16Mm

#### Read More

SKU: **BHH105** Price: ₹0.00 Stock: instock

Categories: Basic / General, Hand Held Retractor, Spatulas,

**Spatulas** 

30.16.20 Tags:

#### **Product Description**

Retractor Hand Held Cushing 20Cm 8" 16Mm

## **Retractor Hand Held Cushing** 20Cm 8" 18Mm

Retractor Hand Held Cushing 20Cm 8" 18Mm

#### Read More

SKU: **BHH115** Price: ₹0.00 Stock: instock

Basic / General, Hand Held Retractor, Spatulas, Categories:

**Spatulas** 

30.18.20 Tags:

## **Product Description**

Retractor Hand Held Cushing 20Cm 8" 18Mm

## **Retractor Hand Held Cushing** 20Cm 8" 4 Mm

Retractor Hand Held Cushing 20Cm 8" 4 Mm

#### Read More

SKU: **BHH055** Price: ₹0.00 Stock: instock

Basic / General, Hand Held Retractor, Spatulas, Categories:

**Spatulas** 

**BHH055** Tags:

Retractor Hand Held Cushing 20Cm 8" 4 Mm

# Retractor Hand Held Cushing 20Cm 8" 6 Mm

Retractor Hand Held Cushing 20Cm 8" 6 Mm

#### Read More

SKU: BHH060
Price: ₹0.00
Stock: instock

Categories: Basic / General, Hand Held Retractor, Spatulas,

Spatulas Spatulas

Tags: BHH060

### **Product Description**

Retractor Hand Held Cushing 20Cm 8" 6 Mm

# Retractor Hand Held Cushing 20Cm 8" 8 Mm

Retractor Hand Held Cushing 20Cm 8" 8 Mm

#### Read More

SKU: BHH065
Price: ₹0.00
Stock: instock

Categories: Basic / General, Hand Held Retractor, Spatulas,

**Spatulas** 

**Tags:** 30.08.20

## **Product Description**

Retractor Hand Held Cushing 20Cm 8" 8 Mm

# **Retractor Hand Held Cushing** 24Cm 9 1/2" 10Mm

Retractor Hand Held Cushing 24Cm 9 1/2" 10Mm

#### Read More

SKU: **BHH080** Price: ₹0.00 Stock: instock

Categories: Basic / General, Hand Held Retractor, Spatulas,

**Spatulas** 

30.10.24 Tags:

### **Product Description**

Retractor Hand Held Cushing 24Cm 9 1/2" 10Mm

## **Retractor Hand Held Cushing** 24Cm 9 1/2" 12Mm

Retractor Hand Held Cushing 24Cm 9 1/2" 12Mm

#### Read More

SKU: **BHH090** Price: ₹0.00 Stock: instock

Basic / General, Hand Held Retractor, Spatulas, Categories:

**Spatulas** 

30.12.24 Tags:

## **Product Description**

Retractor Hand Held Cushing 24Cm 9 1/2" 12Mm

# **Retractor Hand Held Cushing** 24Cm 9 1/2" 14Mm

Retractor Hand Held Cushing 24Cm 9 1/2" 14Mm

#### Read More

SKU: **BHH100** Price: ₹0.00 Stock: instock

Basic / General, Hand Held Retractor, Spatulas, Categories:

**Spatulas** 

30.14.24 Tags:

Retractor Hand Held Cushing 24Cm 9 1/2" 14Mm

# Retractor Hand Held Cushing 24Cm 9 1/2" 18Mm

Retractor Hand Held Cushing 24Cm 9 1/2" 18Mm

#### Read More

SKU: BHH120
Price: ₹0.00
Stock: instock

Categories: Basic / General, Hand Held Retractor, Spatulas,

• <u>Spatulas</u>

**Tags:** 30.18.24

## **Product Description**

Retractor Hand Held Cushing 24Cm 9 1/2" 18Mm

# Retractor Hand Held Cushing 24Cm 9 1/2" 8Mm

Retractor Hand Held Cushing 24Cm 9 1/2" 8Mm

#### Read More

SKU: BHH070
Price: ₹0.00
Stock: instock

Categories: Basic / General, Hand Held Retractor, Spatulas,

**Spatulas** 

**Tags:** 30.08.24

## **Product Description**

Retractor Hand Held Cushing 24Cm 9 1/2" 8Mm