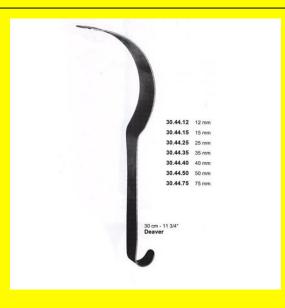

# **Retractor Hand Held Deaver** 30Mm 11 3/4" 12Mm

Retractor Hand Held Deaver 30Mm 11 3/4" 12Mm

Read More

SKU: **BHH425** ₹0.00 Price: Stock: instock

Basic / General, Hand Held Retractor, Spatulas, Categories:

**Spatulas** 

30.44.12 Tags:

## **Product Description**

Retractor Hand Held Deaver 30Mm 11 3/4" 12Mm

# **Retractor Hand Held Deaver** 30Mm 11 3/4" 15Mm

Retractor Hand Held Deaver 30Mm 11 3/4" 15Mm

Read More

SKU: **BHH430** Price: ₹0.00 Stock: instock

Basic / General, Hand Held Retractor, Spatulas, Categories:

**Spatulas** 

30.44.15 Tags:

Retractor Hand Held Deaver 30Mm 11 3/4" 15Mm

# Retractor Hand Held Deaver 30Mm 11 3/4" 25Mm

Retractor Hand Held Deaver 30Mm 11 3/4" 25Mm

#### Read More

**SKU:** BHH435 **Price:** ₹0.00

Stock: instock

Categories: Basic / General, Hand Held Retractor, Spatulas,

Spatulas Spatulas

**Tags:** 30.44.25

## **Product Description**

Retractor Hand Held Deaver 30Mm 11 3/4" 25Mm

# Retractor Hand Held Deaver 30Mm 11 3/4" 35Mm

Retractor Hand Held Deaver 30Mm 11 3/4" 35Mm

#### Read More

**SKU:** BHH440 **Price:** ₹0.00

Stock: instock

Categories: Basic / General, Hand Held Retractor, Spatulas,

**Spatulas** 

**Tags:** 30.44.35

## **Product Description**

Retractor Hand Held Deaver 30Mm 11 3/4" 35Mm

# **Retractor Hand Held Deaver** 30Mm 11 3/4" 40Mm

Retractor Hand Held Deaver 30Mm 11 3/4" 40Mm

#### Read More

SKU: **BHH445** Price: ₹0.00 Stock: instock

Categories: Spatulas, Basic / General, Hand Held Retractor.

**Spatulas** 

Tags: 30.44.40

## **Product Description**

Retractor Hand Held Deaver 30Mm 11 3/4" 40Mm

## **Retractor Hand Held Deaver** 30Mm 11 3/4" 50Mm

Retractor Hand Held Deaver 30Mm 11 3/4" 50Mm

#### Read More

SKU: **BHH450** ₹0.00 Price: Stock:

Basic / General, Hand Held Retractor, Spatulas, Categories:

**Spatulas** 

30.44.50 Tags:

## **Product Description**

Retractor Hand Held Deaver 30Mm 11 3/4" 50Mm

# **Retractor Hand Held Deaver** 30Mm 11 3/4" 75Mm

Retractor Hand Held Deaver 30Mm 11 3/4" 75Mm

#### Read More

SKU: **BHH455** Price: ₹0.00 Stock: instock

Basic / General, Hand Held Retractor, Spatulas, Categories:

**Spatulas** 

30.44.75 Tags:

Retractor Hand Held Deaver 30Mm 11 3/4" 75Mm