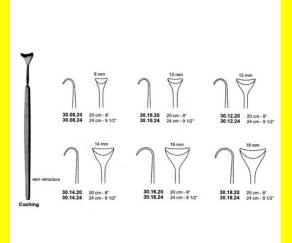

## **Retractor Hand Held Cushing** 124Cm 9 1/2" 16Mm

Retractor Hand Held Cushing 124Cm 9 1/2" 16Mm

Read More

SKU: **BHH110** Price: ₹0.00 Stock: instock

Basic / General, Hand Held Retractor, Spatulas, Categories:

**Spatulas** 

30.16.24 Tags:

## **Product Description**

Retractor Hand Held Cushing 124Cm 9 1/2" 16Mm

# **Retractor Hand Held Cushing** 20Cm 8" 10Mm

Retractor Hand Held Cushing 20Cm 8" 10Mm

Read More

SKU: **BHH075** Price: ₹0.00 Stock: instock

Basic / General, Hand Held Retractor, Spatulas, Categories:

**Spatulas** 

30.10.20 Tags:

Retractor Hand Held Cushing 20Cm 8" 10Mm

# Retractor Hand Held Cushing 20Cm 8" 12Mm

Retractor Hand Held Cushing 20Cm 8" 12Mm

#### Read More

SKU: BHH085
Price: ₹0.00
Stock: instock

Categories: Basic / General, Hand Held Retractor, Spatulas,

<u>Spatulas</u>

**Tags:** 30.12.20

## **Product Description**

Retractor Hand Held Cushing 20Cm 8" 12Mm

# Retractor Hand Held Cushing 20Cm 8" 14Mm

Retractor Hand Held Cushing 20Cm 8" 14Mm

#### Read More

SKU: BHH095
Price: ₹0.00
Stock: instock

Categories: Basic / General, Hand Held Retractor, Spatulas,

**Spatulas** 

**Tags:** <u>30.14.20</u>

## **Product Description**

Retractor Hand Held Cushing 20Cm 8" 14Mm

## **Retractor Hand Held Cushing** 20Cm 8" 16Mm

Retractor Hand Held Cushing 20Cm 8" 16Mm

#### Read More

SKU: **BHH105** Price: ₹0.00 Stock: instock

Categories: Basic / General, Hand Held Retractor, Spatulas,

**Spatulas** 

30.16.20 Tags:

#### **Product Description**

Retractor Hand Held Cushing 20Cm 8" 16Mm

## **Retractor Hand Held Cushing** 20Cm 8" 18Mm

Retractor Hand Held Cushing 20Cm 8" 18Mm

#### Read More

SKU: **BHH115** Price: ₹0.00 Stock: instock

Basic / General, Hand Held Retractor, Spatulas, Categories:

**Spatulas** 

30.18.20 Tags:

## **Product Description**

Retractor Hand Held Cushing 20Cm 8" 18Mm

## **Retractor Hand Held Cushing** 20Cm 8" 4 Mm

Retractor Hand Held Cushing 20Cm 8" 4 Mm

#### Read More

SKU: **BHH055** Price: ₹0.00 Stock: instock

Basic / General, Hand Held Retractor, Spatulas, Categories:

**Spatulas** 

**BHH055** Tags:

Retractor Hand Held Cushing 20Cm 8" 4 Mm

# Retractor Hand Held Cushing 20Cm 8" 6 Mm

Retractor Hand Held Cushing 20Cm 8" 6 Mm

#### Read More

SKU: BHH060
Price: ₹0.00
Stock: instock

Categories: Basic / General, Hand Held Retractor, Spatulas,

Spatulas Spatulas

Tags: BHH060

### **Product Description**

Retractor Hand Held Cushing 20Cm 8" 6 Mm

# Retractor Hand Held Cushing 20Cm 8" 8 Mm

Retractor Hand Held Cushing 20Cm 8" 8 Mm

#### Read More

SKU: BHH065
Price: ₹0.00
Stock: instock

Categories: Basic / General, Hand Held Retractor, Spatulas,

**Spatulas** 

**Tags:** 30.08.20

## **Product Description**

Retractor Hand Held Cushing 20Cm 8" 8 Mm

# **Retractor Hand Held Cushing** 24Cm 9 1/2" 10Mm

Retractor Hand Held Cushing 24Cm 9 1/2" 10Mm

#### Read More

SKU: **BHH080** Price: ₹0.00 Stock: instock

Categories: Basic / General, Hand Held Retractor, Spatulas,

**Spatulas** 

30.10.24 Tags:

### **Product Description**

Retractor Hand Held Cushing 24Cm 9 1/2" 10Mm

## **Retractor Hand Held Cushing** 24Cm 9 1/2" 12Mm

Retractor Hand Held Cushing 24Cm 9 1/2" 12Mm

#### Read More

SKU: **BHH090** Price: ₹0.00 Stock: instock

Basic / General, Hand Held Retractor, Spatulas, Categories:

**Spatulas** 

30.12.24 Tags:

## **Product Description**

Retractor Hand Held Cushing 24Cm 9 1/2" 12Mm

# **Retractor Hand Held Cushing** 24Cm 9 1/2" 14Mm

Retractor Hand Held Cushing 24Cm 9 1/2" 14Mm

#### Read More

SKU: **BHH100** Price: ₹0.00 Stock: instock

Basic / General, Hand Held Retractor, Spatulas, Categories:

**Spatulas** 

30.14.24 Tags:

Retractor Hand Held Cushing 24Cm 9 1/2" 14Mm

# Retractor Hand Held Cushing 24Cm 9 1/2" 18Mm

Retractor Hand Held Cushing 24Cm 9 1/2" 18Mm

#### Read More

SKU: BHH120
Price: ₹0.00
Stock: instock

Categories: Basic / General, Hand Held Retractor, Spatulas,

• <u>Spatulas</u>

**Tags:** 30.18.24

## **Product Description**

Retractor Hand Held Cushing 24Cm 9 1/2" 18Mm

# Retractor Hand Held Cushing 24Cm 9 1/2" 8Mm

Retractor Hand Held Cushing 24Cm 9 1/2" 8Mm

#### Read More

SKU: BHH070
Price: ₹0.00
Stock: instock

Categories: Basic / General, Hand Held Retractor, Spatulas,

**Spatulas** 

**Tags:** 30.08.24

## **Product Description**

Retractor Hand Held Cushing 24Cm 9 1/2" 8Mm