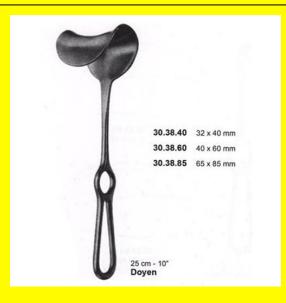

# Retractor Hand Held Doyen 25Cm 10" 40 X 60Mm

Retractor Hand Held Doyen 25Cm 10" 40 X 60Mm

#### Read More

SKU: BHH365
Price: ₹0.00
Stock: instock

Categories: Basic / General, Hand Held Retractor, Spatulas,

**Spatulas** 

**Tags:** 30.38.60

## **Retractor Hand Held Doyen** 25Cm 10" 50 X 75Mm

Retractor Hand Held Doyen 25Cm 10" 50 X 75Mm

## **Retractor Hand Held Doyen** 25Cm 10" 65 X 85Mm

Retractor Hand Held Doyen 25Cm 10" 65 X 85Mm

#### Read More

SKU: **BHH375** ₹0.00 Price: Stock: instock

Basic / General, Hand Held Retractor, Spatulas, Categories:

**Spatulas** 

30.38.85 Tags: