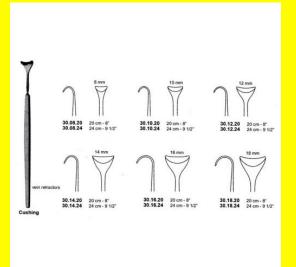

## **Retractor Hand Held Cushing** 124Cm 9 1/2" 16Mm

Retractor Hand Held Cushing 124Cm 9 1/2" 16Mm

Read More

SKU: **BHH110** Price: ₹0.00 Stock: instock

Basic / General, Hand Held Retractor, Spatulas, Categories:

**Spatulas** 

30.16.24 Tags:

## **Product Description**

Retractor Hand Held Cushing 124Cm 9 1/2" 16Mm

# **Retractor Hand Held Cushing** 20Cm 8" 10Mm

Retractor Hand Held Cushing 20Cm 8" 10Mm

Read More

SKU: **BHH075** Price: ₹0.00 Stock: instock

Basic / General, Hand Held Retractor, Spatulas, Categories:

**Spatulas** 

30.10.20 Tags:

Retractor Hand Held Cushing 20Cm 8" 10Mm

# Retractor Hand Held Cushing 20Cm 8" 12Mm

Retractor Hand Held Cushing 20Cm 8" 12Mm

#### Read More

SKU: BHH085
Price: ₹0.00
Stock: instock

Categories: Basic / General, Hand Held Retractor, Spatulas,

<u>Spatulas</u>

**Tags:** 30.12.20

## **Product Description**

Retractor Hand Held Cushing 20Cm 8" 12Mm

# Retractor Hand Held Cushing 20Cm 8" 14Mm

Retractor Hand Held Cushing 20Cm 8" 14Mm

#### Read More

SKU: BHH095
Price: ₹0.00
Stock: instock

Categories: Basic / General, Hand Held Retractor, Spatulas,

**Spatulas** 

**Tags:** <u>30.14.20</u>

## **Product Description**

Retractor Hand Held Cushing 20Cm 8" 14Mm

## **Retractor Hand Held Cushing** 20Cm 8" 16Mm

Retractor Hand Held Cushing 20Cm 8" 16Mm

#### Read More

SKU: **BHH105** Price: ₹0.00 Stock: instock

Categories: Basic / General, Hand Held Retractor, Spatulas,

**Spatulas** 

30.16.20 Tags:

#### **Product Description**

Retractor Hand Held Cushing 20Cm 8" 16Mm

## **Retractor Hand Held Cushing** 20Cm 8" 18Mm

Retractor Hand Held Cushing 20Cm 8" 18Mm

#### Read More

SKU: **BHH115** Price: ₹0.00 Stock: instock

Basic / General, Hand Held Retractor, Spatulas, Categories:

**Spatulas** 

30.18.20 Tags:

## **Product Description**

Retractor Hand Held Cushing 20Cm 8" 18Mm

## **Retractor Hand Held Cushing** 20Cm 8" 4 Mm

Retractor Hand Held Cushing 20Cm 8" 4 Mm

#### Read More

SKU: **BHH055** Price: ₹0.00 Stock: instock

Basic / General, Hand Held Retractor, Spatulas, Categories:

**Spatulas** 

**BHH055** Tags:

Retractor Hand Held Cushing 20Cm 8" 4 Mm

# Retractor Hand Held Cushing 20Cm 8" 6 Mm

Retractor Hand Held Cushing 20Cm 8" 6 Mm

#### Read More

SKU: BHH060
Price: ₹0.00
Stock: instock

Categories: Basic / General, Hand Held Retractor, Spatulas,

Spatulas Spatulas

Tags: BHH060

### **Product Description**

Retractor Hand Held Cushing 20Cm 8" 6 Mm

# Retractor Hand Held Cushing 20Cm 8" 8 Mm

Retractor Hand Held Cushing 20Cm 8" 8 Mm

#### Read More

SKU: BHH065
Price: ₹0.00
Stock: instock

Categories: Basic / General, Hand Held Retractor, Spatulas,

**Spatulas** 

**Tags:** 30.08.20

## **Product Description**

Retractor Hand Held Cushing 20Cm 8" 8 Mm

# **Retractor Hand Held Cushing** 24Cm 9 1/2" 10Mm

Retractor Hand Held Cushing 24Cm 9 1/2" 10Mm

#### Read More

SKU: **BHH080** Price: ₹0.00 Stock: instock

Categories: Basic / General, Hand Held Retractor, Spatulas,

**Spatulas** 

30.10.24 Tags:

### **Product Description**

Retractor Hand Held Cushing 24Cm 9 1/2" 10Mm

## **Retractor Hand Held Cushing** 24Cm 9 1/2" 12Mm

Retractor Hand Held Cushing 24Cm 9 1/2" 12Mm

#### Read More

SKU: **BHH090** Price: ₹0.00 Stock: instock

Basic / General, Hand Held Retractor, Spatulas, Categories:

**Spatulas** 

30.12.24 Tags:

## **Product Description**

Retractor Hand Held Cushing 24Cm 9 1/2" 12Mm

# **Retractor Hand Held Cushing** 24Cm 9 1/2" 14Mm

Retractor Hand Held Cushing 24Cm 9 1/2" 14Mm

#### Read More

SKU: **BHH100** Price: ₹0.00 Stock: instock

Basic / General, Hand Held Retractor, Spatulas, Categories:

**Spatulas** 

30.14.24 Tags:

Retractor Hand Held Cushing 24Cm 9 1/2" 14Mm

# Retractor Hand Held Cushing 24Cm 9 1/2" 18Mm

Retractor Hand Held Cushing 24Cm 9 1/2" 18Mm

#### Read More

SKU: BHH120
Price: ₹0.00
Stock: instock

Categories: Basic / General, Hand Held Retractor, Spatulas,

• <u>Spatulas</u>

**Tags:** 30.18.24

## **Product Description**

Retractor Hand Held Cushing 24Cm 9 1/2" 18Mm

# Retractor Hand Held Cushing 24Cm 9 1/2" 8Mm

Retractor Hand Held Cushing 24Cm 9 1/2" 8Mm

#### Read More

SKU: BHH070
Price: ₹0.00
Stock: instock

Categories: Basic / General, Hand Held Retractor, Spatulas,

**Spatulas** 

**Tags:** 30.08.24

## **Product Description**

Retractor Hand Held Cushing 24Cm 9 1/2" 8Mm