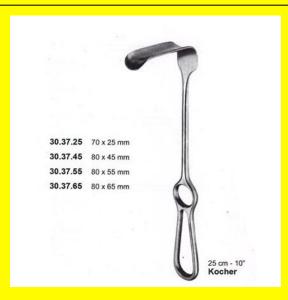

## **Retractor Hand Held Kocher** 25Cm 10" 70 X 25Mm

Retractor Hand Held Kocher 25Cm 10" 70 X 25Mm

Read More

SKU: **BHH345** ₹0.00 Price: Stock: instock

Basic / General, Hand Held Retractor, Spatulas, Categories:

**Spatulas** 

30.37.25 Tags:

## **Product Description**

Retractor Hand Held Kocher 25Cm 10" 70 X 25Mm