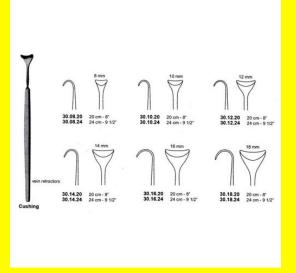

## **Retractor Hand Held Cushing** 124Cm 9 1/2" 16Mm

Retractor Hand Held Cushing 124Cm 9 1/2" 16Mm

Read More

SKU: **BHH110** Price: ₹0.00 Stock: instock

Basic / General, Hand Held Retractor, Spatulas, Categories:

**Spatulas** 

30.16.24 Tags:

## **Product Description**

Retractor Hand Held Cushing 124Cm 9 1/2" 16Mm

# **Retractor Hand Held Cushing** 20Cm 8" 10Mm

Retractor Hand Held Cushing 20Cm 8" 10Mm

Read More

SKU: **BHH075** Price: ₹0.00 Stock: instock

Basic / General, Hand Held Retractor, Spatulas, Categories:

**Spatulas** 

30.10.20 Tags:

Retractor Hand Held Cushing 20Cm 8" 10Mm

# Retractor Hand Held Cushing 20Cm 8" 12Mm

Retractor Hand Held Cushing 20Cm 8" 12Mm

#### Read More

SKU: BHH085
Price: ₹0.00
Stock: instock

Categories: Basic / General, Hand Held Retractor, Spatulas,

<u>Spatulas</u>

**Tags:** 30.12.20

## **Product Description**

Retractor Hand Held Cushing 20Cm 8" 12Mm

# Retractor Hand Held Cushing 20Cm 8" 14Mm

Retractor Hand Held Cushing 20Cm 8" 14Mm

#### Read More

SKU: BHH095
Price: ₹0.00
Stock: instock

Categories: Basic / General, Hand Held Retractor, Spatulas,

**Spatulas** 

**Tags:** <u>30.14.20</u>

## **Product Description**

Retractor Hand Held Cushing 20Cm 8" 14Mm

## **Retractor Hand Held Cushing** 20Cm 8" 16Mm

Retractor Hand Held Cushing 20Cm 8" 16Mm

#### Read More

SKU: **BHH105** Price: ₹0.00 Stock: instock

Categories: Basic / General, Hand Held Retractor, Spatulas,

**Spatulas** 

30.16.20 Tags:

#### **Product Description**

Retractor Hand Held Cushing 20Cm 8" 16Mm

## **Retractor Hand Held Cushing** 20Cm 8" 18Mm

Retractor Hand Held Cushing 20Cm 8" 18Mm

#### Read More

SKU: **BHH115** Price: ₹0.00 Stock: instock

Basic / General, Hand Held Retractor, Spatulas, Categories:

**Spatulas** 

30.18.20 Tags:

## **Product Description**

Retractor Hand Held Cushing 20Cm 8" 18Mm

## **Retractor Hand Held Cushing** 20Cm 8" 4 Mm

Retractor Hand Held Cushing 20Cm 8" 4 Mm

#### Read More

SKU: **BHH055** Price: ₹0.00 Stock: instock

Basic / General, Hand Held Retractor, Spatulas, Categories:

**Spatulas** 

**BHH055** Tags:

Retractor Hand Held Cushing 20Cm 8" 4 Mm

# Retractor Hand Held Cushing 20Cm 8" 6 Mm

Retractor Hand Held Cushing 20Cm 8" 6 Mm

#### Read More

SKU: BHH060
Price: ₹0.00
Stock: instock

Categories: Basic / General, Hand Held Retractor, Spatulas,

Spatulas Spatulas

Tags: BHH060

### **Product Description**

Retractor Hand Held Cushing 20Cm 8" 6 Mm

# Retractor Hand Held Cushing 20Cm 8" 8 Mm

Retractor Hand Held Cushing 20Cm 8" 8 Mm

#### Read More

SKU: BHH065
Price: ₹0.00
Stock: instock

Categories: Basic / General, Hand Held Retractor, Spatulas,

**Spatulas** 

**Tags:** 30.08.20

## **Product Description**

Retractor Hand Held Cushing 20Cm 8" 8 Mm

# **Retractor Hand Held Cushing** 24Cm 9 1/2" 10Mm

Retractor Hand Held Cushing 24Cm 9 1/2" 10Mm

#### Read More

SKU: **BHH080** Price: ₹0.00 Stock: instock

Categories: Basic / General, Hand Held Retractor, Spatulas,

**Spatulas** 

30.10.24 Tags:

### **Product Description**

Retractor Hand Held Cushing 24Cm 9 1/2" 10Mm

## **Retractor Hand Held Cushing** 24Cm 9 1/2" 12Mm

Retractor Hand Held Cushing 24Cm 9 1/2" 12Mm

#### Read More

SKU: **BHH090** Price: ₹0.00 Stock: instock

Basic / General, Hand Held Retractor, Spatulas, Categories:

**Spatulas** 

30.12.24 Tags:

## **Product Description**

Retractor Hand Held Cushing 24Cm 9 1/2" 12Mm

# **Retractor Hand Held Cushing** 24Cm 9 1/2" 14Mm

Retractor Hand Held Cushing 24Cm 9 1/2" 14Mm

#### Read More

SKU: **BHH100** Price: ₹0.00 Stock: instock

Basic / General, Hand Held Retractor, Spatulas, Categories:

**Spatulas** 

30.14.24 Tags:

Retractor Hand Held Cushing 24Cm 9 1/2" 14Mm

# Retractor Hand Held Cushing 24Cm 9 1/2" 18Mm

Retractor Hand Held Cushing 24Cm 9 1/2" 18Mm

#### Read More

SKU: BHH120
Price: ₹0.00
Stock: instock

Categories: Basic / General, Hand Held Retractor, Spatulas,

• <u>Spatulas</u>

**Tags:** 30.18.24

## **Product Description**

Retractor Hand Held Cushing 24Cm 9 1/2" 18Mm

# Retractor Hand Held Cushing 24Cm 9 1/2" 8Mm

Retractor Hand Held Cushing 24Cm 9 1/2" 8Mm

#### Read More

SKU: BHH070
Price: ₹0.00
Stock: instock

Categories: Basic / General, Hand Held Retractor, Spatulas,

**Spatulas** 

**Tags:** 30.08.24

## **Product Description**

Retractor Hand Held Cushing 24Cm 9 1/2" 8Mm