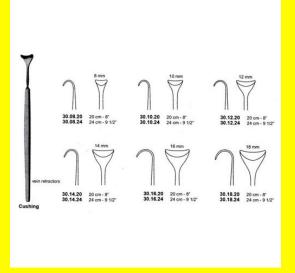

## **Retractor Hand Held Cushing** 124Cm 9 1/2" 16Mm

Retractor Hand Held Cushing 124Cm 9 1/2" 16Mm

Read More

SKU: **BHH110** Price: ₹0.00 Stock: instock

Basic / General, Hand Held Retractor, Spatulas, Categories:

**Spatulas** 

30.16.24 Tags:

## **Product Description**

Retractor Hand Held Cushing 124Cm 9 1/2" 16Mm

# **Retractor Hand Held Cushing** 20Cm 8" 10Mm

Retractor Hand Held Cushing 20Cm 8" 10Mm

Read More

SKU: **BHH075** Price: ₹0.00 Stock: instock

Basic / General, Hand Held Retractor, Spatulas, Categories:

**Spatulas** 

30.10.20 Tags:

Retractor Hand Held Cushing 20Cm 8" 10Mm

# Retractor Hand Held Cushing 20Cm 8" 12Mm

Retractor Hand Held Cushing 20Cm 8" 12Mm

#### Read More

SKU: BHH085
Price: ₹0.00
Stock: instock

Categories: Basic / General, Hand Held Retractor, Spatulas,

<u>Spatulas</u>

**Tags:** 30.12.20

## **Product Description**

Retractor Hand Held Cushing 20Cm 8" 12Mm

# Retractor Hand Held Cushing 20Cm 8" 14Mm

Retractor Hand Held Cushing 20Cm 8" 14Mm

#### Read More

SKU: BHH095
Price: ₹0.00
Stock: instock

Categories: Basic / General, Hand Held Retractor, Spatulas,

**Spatulas** 

**Tags:** <u>30.14.20</u>

## **Product Description**

Retractor Hand Held Cushing 20Cm 8" 14Mm

## **Retractor Hand Held Cushing** 20Cm 8" 16Mm

Retractor Hand Held Cushing 20Cm 8" 16Mm

#### Read More

SKU: **BHH105** Price: ₹0.00 Stock: instock

Categories: Basic / General, Hand Held Retractor, Spatulas,

**Spatulas** 

30.16.20 Tags:

#### **Product Description**

Retractor Hand Held Cushing 20Cm 8" 16Mm

## **Retractor Hand Held Cushing** 20Cm 8" 18Mm

Retractor Hand Held Cushing 20Cm 8" 18Mm

#### Read More

SKU: **BHH115** Price: ₹0.00 Stock: instock

Basic / General, Hand Held Retractor, Spatulas, Categories:

**Spatulas** 

30.18.20 Tags:

## **Product Description**

Retractor Hand Held Cushing 20Cm 8" 18Mm

## **Retractor Hand Held Cushing** 20Cm 8" 4 Mm

Retractor Hand Held Cushing 20Cm 8" 4 Mm

#### Read More

SKU: **BHH055** Price: ₹0.00 Stock: instock

Basic / General, Hand Held Retractor, Spatulas, Categories:

**Spatulas** 

**BHH055** Tags:

Retractor Hand Held Cushing 20Cm 8" 4 Mm

# Retractor Hand Held Cushing 20Cm 8" 6 Mm

Retractor Hand Held Cushing 20Cm 8" 6 Mm

#### Read More

SKU: BHH060
Price: ₹0.00
Stock: instock

Categories: Basic / General, Hand Held Retractor, Spatulas,

Spatulas Spatulas

Tags: BHH060

### **Product Description**

Retractor Hand Held Cushing 20Cm 8" 6 Mm

# Retractor Hand Held Cushing 20Cm 8" 8 Mm

Retractor Hand Held Cushing 20Cm 8" 8 Mm

#### Read More

SKU: BHH065
Price: ₹0.00
Stock: instock

Categories: Basic / General, Hand Held Retractor, Spatulas,

**Spatulas** 

**Tags:** 30.08.20

## **Product Description**

Retractor Hand Held Cushing 20Cm 8" 8 Mm

# **Retractor Hand Held Cushing** 24Cm 9 1/2" 10Mm

Retractor Hand Held Cushing 24Cm 9 1/2" 10Mm

#### Read More

SKU: **BHH080** Price: ₹0.00 Stock: instock

Categories: Basic / General, Hand Held Retractor, Spatulas,

**Spatulas** 

30.10.24 Tags:

### **Product Description**

Retractor Hand Held Cushing 24Cm 9 1/2" 10Mm

## **Retractor Hand Held Cushing** 24Cm 9 1/2" 12Mm

Retractor Hand Held Cushing 24Cm 9 1/2" 12Mm

#### Read More

SKU: **BHH090** Price: ₹0.00 Stock: instock

Basic / General, Hand Held Retractor, Spatulas, Categories:

**Spatulas** 

30.12.24 Tags:

## **Product Description**

Retractor Hand Held Cushing 24Cm 9 1/2" 12Mm

# **Retractor Hand Held Cushing** 24Cm 9 1/2" 14Mm

Retractor Hand Held Cushing 24Cm 9 1/2" 14Mm

#### Read More

SKU: **BHH100** Price: ₹0.00 Stock: instock

Basic / General, Hand Held Retractor, Spatulas, Categories:

**Spatulas** 

30.14.24 Tags:

Retractor Hand Held Cushing 24Cm 9 1/2" 14Mm

# Retractor Hand Held Cushing 24Cm 9 1/2" 18Mm

Retractor Hand Held Cushing 24Cm 9 1/2" 18Mm

#### Read More

SKU: BHH120
Price: ₹0.00
Stock: instock

Categories: Basic / General, Hand Held Retractor, Spatulas,

• <u>Spatulas</u>

**Tags:** 30.18.24

## **Product Description**

Retractor Hand Held Cushing 24Cm 9 1/2" 18Mm

# Retractor Hand Held Cushing 24Cm 9 1/2" 8Mm

Retractor Hand Held Cushing 24Cm 9 1/2" 8Mm

#### Read More

SKU: BHH070
Price: ₹0.00
Stock: instock

Categories: Basic / General, Hand Held Retractor, Spatulas,

**Spatulas** 

**Tags:** 30.08.24

## **Product Description**

Retractor Hand Held Cushing 24Cm 9 1/2" 8Mm