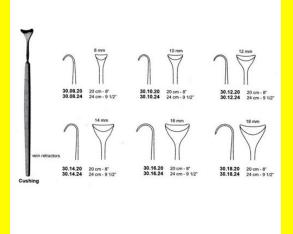

## **Retractor Hand Held Cushing** 124Cm 9 1/2" 16Mm

Retractor Hand Held Cushing 124Cm 9 1/2" 16Mm

Read More

SKU: **BHH110** Price: ₹0.00 Stock: instock

Basic / General, Hand Held Retractor, Spatulas, Categories:

**Spatulas** 

30.16.24 Tags:

## **Product Description**

Retractor Hand Held Cushing 124Cm 9 1/2" 16Mm

# **Retractor Hand Held Cushing** 20Cm 8" 10Mm

Retractor Hand Held Cushing 20Cm 8" 10Mm

Read More

SKU: **BHH075** Price: ₹0.00 Stock: instock

Basic / General, Hand Held Retractor, Spatulas, Categories:

**Spatulas** 

30.10.20 Tags:

Retractor Hand Held Cushing 20Cm 8" 10Mm

# Retractor Hand Held Cushing 20Cm 8" 12Mm

Retractor Hand Held Cushing 20Cm 8" 12Mm

#### Read More

SKU: BHH085
Price: ₹0.00
Stock: instock

Categories: Basic / General, Hand Held Retractor, Spatulas,

<u>Spatulas</u>

**Tags:** 30.12.20

## **Product Description**

Retractor Hand Held Cushing 20Cm 8" 12Mm

# Retractor Hand Held Cushing 20Cm 8" 14Mm

Retractor Hand Held Cushing 20Cm 8" 14Mm

#### Read More

SKU: BHH095
Price: ₹0.00
Stock: instock

Categories: Basic / General, Hand Held Retractor, Spatulas,

**Spatulas** 

**Tags:** <u>30.14.20</u>

## **Product Description**

Retractor Hand Held Cushing 20Cm 8" 14Mm

## **Retractor Hand Held Cushing** 20Cm 8" 16Mm

Retractor Hand Held Cushing 20Cm 8" 16Mm

#### Read More

SKU: **BHH105** Price: ₹0.00 Stock: instock

Categories: Basic / General, Hand Held Retractor, Spatulas,

**Spatulas** 

30.16.20 Tags:

#### **Product Description**

Retractor Hand Held Cushing 20Cm 8" 16Mm

## **Retractor Hand Held Cushing** 20Cm 8" 18Mm

Retractor Hand Held Cushing 20Cm 8" 18Mm

#### Read More

SKU: **BHH115** Price: ₹0.00 Stock: instock

Basic / General, Hand Held Retractor, Spatulas, Categories:

**Spatulas** 

30.18.20 Tags:

## **Product Description**

Retractor Hand Held Cushing 20Cm 8" 18Mm

## **Retractor Hand Held Cushing** 20Cm 8" 4 Mm

Retractor Hand Held Cushing 20Cm 8" 4 Mm

#### Read More

SKU: **BHH055** Price: ₹0.00 Stock: instock

Basic / General, Hand Held Retractor, Spatulas, Categories:

**Spatulas** 

**BHH055** Tags:

Retractor Hand Held Cushing 20Cm 8" 4 Mm

# Retractor Hand Held Cushing 20Cm 8" 6 Mm

Retractor Hand Held Cushing 20Cm 8" 6 Mm

#### Read More

SKU: BHH060
Price: ₹0.00
Stock: instock

Categories: Basic / General, Hand Held Retractor, Spatulas,

Spatulas Spatulas

Tags: BHH060

### **Product Description**

Retractor Hand Held Cushing 20Cm 8" 6 Mm

# Retractor Hand Held Cushing 20Cm 8" 8 Mm

Retractor Hand Held Cushing 20Cm 8" 8 Mm

#### Read More

SKU: BHH065
Price: ₹0.00
Stock: instock

Categories: Basic / General, Hand Held Retractor, Spatulas,

**Spatulas** 

**Tags:** 30.08.20

## **Product Description**

Retractor Hand Held Cushing 20Cm 8" 8 Mm

# **Retractor Hand Held Cushing** 24Cm 9 1/2" 10Mm

Retractor Hand Held Cushing 24Cm 9 1/2" 10Mm

#### Read More

SKU: **BHH080** Price: ₹0.00 Stock: instock

Categories: Basic / General, Hand Held Retractor, Spatulas,

**Spatulas** 

30.10.24 Tags:

### **Product Description**

Retractor Hand Held Cushing 24Cm 9 1/2" 10Mm

## **Retractor Hand Held Cushing** 24Cm 9 1/2" 12Mm

Retractor Hand Held Cushing 24Cm 9 1/2" 12Mm

#### Read More

SKU: **BHH090** Price: ₹0.00 Stock: instock

Basic / General, Hand Held Retractor, Spatulas, Categories:

**Spatulas** 

30.12.24 Tags:

## **Product Description**

Retractor Hand Held Cushing 24Cm 9 1/2" 12Mm

# **Retractor Hand Held Cushing** 24Cm 9 1/2" 14Mm

Retractor Hand Held Cushing 24Cm 9 1/2" 14Mm

#### Read More

SKU: **BHH100** Price: ₹0.00 Stock: instock

Basic / General, Hand Held Retractor, Spatulas, Categories:

**Spatulas** 

30.14.24 Tags:

Retractor Hand Held Cushing 24Cm 9 1/2" 14Mm

# Retractor Hand Held Cushing 24Cm 9 1/2" 18Mm

Retractor Hand Held Cushing 24Cm 9 1/2" 18Mm

#### Read More

SKU: BHH120
Price: ₹0.00
Stock: instock

Categories: Basic / General, Hand Held Retractor, Spatulas,

• <u>Spatulas</u>

**Tags:** 30.18.24

## **Product Description**

Retractor Hand Held Cushing 24Cm 9 1/2" 18Mm

# Retractor Hand Held Cushing 24Cm 9 1/2" 8Mm

Retractor Hand Held Cushing 24Cm 9 1/2" 8Mm

#### Read More

SKU: BHH070
Price: ₹0.00
Stock: instock

Categories: Basic / General, Hand Held Retractor, Spatulas,

**Spatulas** 

**Tags:** 30.08.24

## **Product Description**

Retractor Hand Held Cushing 24Cm 9 1/2" 8Mm