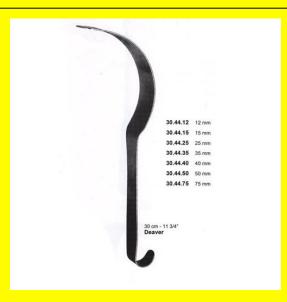

# **Retractor Hand Held Deaver** 30Mm 11 3/4" 12Mm

Retractor Hand Held Deaver 30Mm 11 3/4" 12Mm

Read More

SKU: **BHH425** ₹0.00 Price: Stock: instock

Basic / General, Hand Held Retractor, Spatulas, Categories:

**Spatulas** 

30.44.12 Tags:

## **Product Description**

Retractor Hand Held Deaver 30Mm 11 3/4" 12Mm

# **Retractor Hand Held Deaver** 30Mm 11 3/4" 15Mm

Retractor Hand Held Deaver 30Mm 11 3/4" 15Mm

Read More

SKU: **BHH430** Price: ₹0.00 Stock: instock

Basic / General, Hand Held Retractor, Spatulas, Categories:

**Spatulas** 

30.44.15 Tags:

Retractor Hand Held Deaver 30Mm 11 3/4" 15Mm

# Retractor Hand Held Deaver 30Mm 11 3/4" 25Mm

Retractor Hand Held Deaver 30Mm 11 3/4" 25Mm

#### Read More

**SKU:** BHH435 **Price:** ₹0.00

Stock: instock

Categories: Basic / General, Hand Held Retractor, Spatulas,

Spatulas Spatulas

**Tags:** 30.44.25

## **Product Description**

Retractor Hand Held Deaver 30Mm 11 3/4" 25Mm

# Retractor Hand Held Deaver 30Mm 11 3/4" 35Mm

Retractor Hand Held Deaver 30Mm 11 3/4" 35Mm

#### Read More

**SKU:** BHH440 **Price:** ₹0.00

Stock: instock

Categories: Basic / General, Hand Held Retractor, Spatulas,

**Spatulas** 

**Tags:** 30.44.35

## **Product Description**

Retractor Hand Held Deaver 30Mm 11 3/4" 35Mm

# **Retractor Hand Held Deaver** 30Mm 11 3/4" 40Mm

Retractor Hand Held Deaver 30Mm 11 3/4" 40Mm

#### Read More

SKU: **BHH445** Price: ₹0.00 Stock: instock

Categories: Spatulas, Basic / General, Hand Held Retractor.

**Spatulas** 

Tags: 30.44.40

## **Product Description**

Retractor Hand Held Deaver 30Mm 11 3/4" 40Mm

## **Retractor Hand Held Deaver** 30Mm 11 3/4" 50Mm

Retractor Hand Held Deaver 30Mm 11 3/4" 50Mm

#### Read More

SKU: **BHH450** ₹0.00 Price: Stock:

Basic / General, Hand Held Retractor, Spatulas, Categories:

**Spatulas** 

30.44.50 Tags:

## **Product Description**

Retractor Hand Held Deaver 30Mm 11 3/4" 50Mm

# **Retractor Hand Held Deaver** 30Mm 11 3/4" 75Mm

Retractor Hand Held Deaver 30Mm 11 3/4" 75Mm

#### Read More

SKU: **BHH455** Price: ₹0.00 Stock: instock

Basic / General, Hand Held Retractor, Spatulas, Categories:

**Spatulas** 

30.44.75 Tags:

Retractor Hand Held Deaver 30Mm 11 3/4" 75Mm