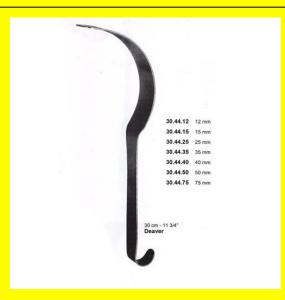

# **Retractor Hand Held Deaver** 30Mm 11 3/4" 12Mm

Retractor Hand Held Deaver 30Mm 11 3/4" 12Mm

Read More

SKU: **BHH425** ₹0.00 Price: Stock: instock

Basic / General, Hand Held Retractor, Spatulas, Categories:

**Spatulas** 

30.44.12 Tags:

## **Product Description**

Retractor Hand Held Deaver 30Mm 11 3/4" 12Mm

# **Retractor Hand Held Deaver** 30Mm 11 3/4" 15Mm

Retractor Hand Held Deaver 30Mm 11 3/4" 15Mm

Read More

SKU: **BHH430** Price: ₹0.00 Stock: instock

Basic / General, Hand Held Retractor, Spatulas, Categories:

**Spatulas** 

30.44.15 Tags:

Retractor Hand Held Deaver 30Mm 11 3/4" 15Mm

# Retractor Hand Held Deaver 30Mm 11 3/4" 25Mm

Retractor Hand Held Deaver 30Mm 11 3/4" 25Mm

#### Read More

**SKU:** BHH435 **Price:** ₹0.00

Stock: instock

Categories: Basic / General, Hand Held Retractor, Spatulas,

Spatulas Spatulas

**Tags:** 30.44.25

## **Product Description**

Retractor Hand Held Deaver 30Mm 11 3/4" 25Mm

# Retractor Hand Held Deaver 30Mm 11 3/4" 35Mm

Retractor Hand Held Deaver 30Mm 11 3/4" 35Mm

#### Read More

**SKU:** BHH440 **Price:** ₹0.00

Stock: instock

Categories: Basic / General, Hand Held Retractor, Spatulas,

**Spatulas** 

**Tags:** 30.44.35

## **Product Description**

Retractor Hand Held Deaver 30Mm 11 3/4" 35Mm

# **Retractor Hand Held Deaver** 30Mm 11 3/4" 40Mm

Retractor Hand Held Deaver 30Mm 11 3/4" 40Mm

#### Read More

SKU: **BHH445** Price: ₹0.00 Stock: instock

Categories: Spatulas, Basic / General, Hand Held Retractor.

**Spatulas** 

Tags: 30.44.40

## **Product Description**

Retractor Hand Held Deaver 30Mm 11 3/4" 40Mm

## **Retractor Hand Held Deaver** 30Mm 11 3/4" 50Mm

Retractor Hand Held Deaver 30Mm 11 3/4" 50Mm

#### Read More

SKU: **BHH450** ₹0.00 Price: Stock:

Basic / General, Hand Held Retractor, Spatulas, Categories:

**Spatulas** 

30.44.50 Tags:

## **Product Description**

Retractor Hand Held Deaver 30Mm 11 3/4" 50Mm

# **Retractor Hand Held Deaver** 30Mm 11 3/4" 75Mm

Retractor Hand Held Deaver 30Mm 11 3/4" 75Mm

#### Read More

SKU: **BHH455** Price: ₹0.00 Stock: instock

Basic / General, Hand Held Retractor, Spatulas, Categories:

**Spatulas** 

30.44.75 Tags:

Retractor Hand Held Deaver 30Mm 11 3/4" 75Mm