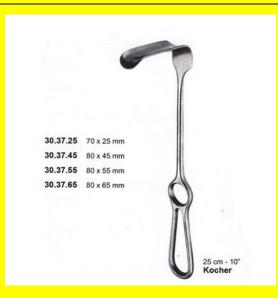

# Retractor Hand Held Kocher 25Cm 10" 80 X 55Mm

Retractor Hand Held Kocher 25Cm 10" 80 X 55Mm

#### Read More

SKU: BHH355
Price: ₹0.00
Stock: instock

Categories: Basic / General, Hand Held Retractor, Spatulas,

**Spatulas** 

**Tags:** 30.37.55

## **Product Description**

Retractor Hand Held Kocher 25Cm 10" 80 X 55Mm