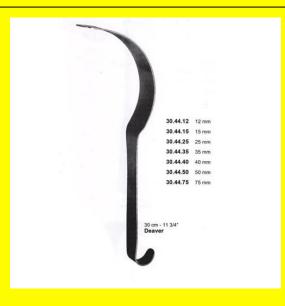

# **Retractor Hand Held Deaver** 30Mm 11 3/4" 12Mm

Retractor Hand Held Deaver 30Mm 11 3/4" 12Mm

Read More

SKU: **BHH425** ₹0.00 Price: Stock: instock

Basic / General, Hand Held Retractor, Spatulas, Categories:

**Spatulas** 

30.44.12 Tags:

## **Product Description**

Retractor Hand Held Deaver 30Mm 11 3/4" 12Mm

# **Retractor Hand Held Deaver** 30Mm 11 3/4" 15Mm

Retractor Hand Held Deaver 30Mm 11 3/4" 15Mm

Read More

SKU: **BHH430** Price: ₹0.00 Stock: instock

Basic / General, Hand Held Retractor, Spatulas, Categories:

**Spatulas** 

30.44.15 Tags:

Retractor Hand Held Deaver 30Mm 11 3/4" 15Mm

# Retractor Hand Held Deaver 30Mm 11 3/4" 25Mm

Retractor Hand Held Deaver 30Mm 11 3/4" 25Mm

#### Read More

**SKU:** BHH435 **Price:** ₹0.00

Stock: instock

Categories: Basic / General, Hand Held Retractor, Spatulas,

Spatulas Spatulas

**Tags:** 30.44.25

## **Product Description**

Retractor Hand Held Deaver 30Mm 11 3/4" 25Mm

# Retractor Hand Held Deaver 30Mm 11 3/4" 35Mm

Retractor Hand Held Deaver 30Mm 11 3/4" 35Mm

#### Read More

**SKU:** BHH440 **Price:** ₹0.00

Stock: instock

Categories: Basic / General, Hand Held Retractor, Spatulas,

**Spatulas** 

**Tags:** 30.44.35

## **Product Description**

Retractor Hand Held Deaver 30Mm 11 3/4" 35Mm

# **Retractor Hand Held Deaver** 30Mm 11 3/4" 40Mm

Retractor Hand Held Deaver 30Mm 11 3/4" 40Mm

#### Read More

SKU: **BHH445** Price: ₹0.00 Stock: instock

Categories: Spatulas, Basic / General, Hand Held Retractor.

**Spatulas** 

Tags: 30.44.40

## **Product Description**

Retractor Hand Held Deaver 30Mm 11 3/4" 40Mm

## **Retractor Hand Held Deaver** 30Mm 11 3/4" 50Mm

Retractor Hand Held Deaver 30Mm 11 3/4" 50Mm

#### Read More

SKU: **BHH450** ₹0.00 Price: Stock:

Basic / General, Hand Held Retractor, Spatulas, Categories:

**Spatulas** 

30.44.50 Tags:

## **Product Description**

Retractor Hand Held Deaver 30Mm 11 3/4" 50Mm

# **Retractor Hand Held Deaver** 30Mm 11 3/4" 75Mm

Retractor Hand Held Deaver 30Mm 11 3/4" 75Mm

#### Read More

SKU: **BHH455** Price: ₹0.00 Stock: instock

Basic / General, Hand Held Retractor, Spatulas, Categories:

**Spatulas** 

30.44.75 Tags:

Retractor Hand Held Deaver 30Mm 11 3/4" 75Mm