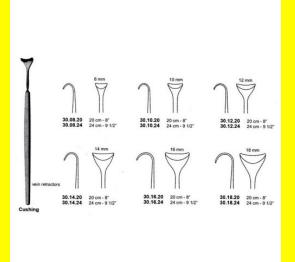

## **Retractor Hand Held Cushing** 124Cm 9 1/2" 16Mm

Retractor Hand Held Cushing 124Cm 9 1/2" 16Mm

Read More

SKU: **BHH110** Price: ₹0.00 Stock: instock

Basic / General, Hand Held Retractor, Spatulas, Categories:

**Spatulas** 

30.16.24 Tags:

## **Product Description**

Retractor Hand Held Cushing 124Cm 9 1/2" 16Mm

# **Retractor Hand Held Cushing** 20Cm 8" 10Mm

Retractor Hand Held Cushing 20Cm 8" 10Mm

Read More

SKU: **BHH075** Price: ₹0.00 Stock: instock

Basic / General, Hand Held Retractor, Spatulas, Categories:

**Spatulas** 

30.10.20 Tags:

Retractor Hand Held Cushing 20Cm 8" 10Mm

# Retractor Hand Held Cushing 20Cm 8" 12Mm

Retractor Hand Held Cushing 20Cm 8" 12Mm

#### Read More

SKU: BHH085
Price: ₹0.00
Stock: instock

Categories: Basic / General, Hand Held Retractor, Spatulas,

<u>Spatulas</u>

**Tags:** 30.12.20

## **Product Description**

Retractor Hand Held Cushing 20Cm 8" 12Mm

# Retractor Hand Held Cushing 20Cm 8" 14Mm

Retractor Hand Held Cushing 20Cm 8" 14Mm

#### Read More

SKU: BHH095
Price: ₹0.00
Stock: instock

Categories: Basic / General, Hand Held Retractor, Spatulas,

**Spatulas** 

**Tags:** <u>30.14.20</u>

## **Product Description**

Retractor Hand Held Cushing 20Cm 8" 14Mm

## **Retractor Hand Held Cushing** 20Cm 8" 16Mm

Retractor Hand Held Cushing 20Cm 8" 16Mm

#### Read More

SKU: **BHH105** Price: ₹0.00 Stock: instock

Categories: Basic / General, Hand Held Retractor, Spatulas,

**Spatulas** 

30.16.20 Tags:

#### **Product Description**

Retractor Hand Held Cushing 20Cm 8" 16Mm

## **Retractor Hand Held Cushing** 20Cm 8" 18Mm

Retractor Hand Held Cushing 20Cm 8" 18Mm

#### Read More

SKU: **BHH115** Price: ₹0.00 Stock: instock

Basic / General, Hand Held Retractor, Spatulas, Categories:

**Spatulas** 

30.18.20 Tags:

## **Product Description**

Retractor Hand Held Cushing 20Cm 8" 18Mm