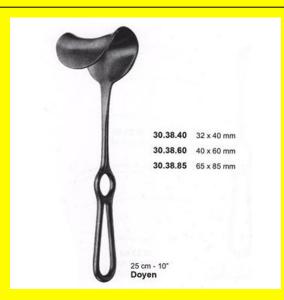

# Retractor Hand Held Doyen 25Cm 10" 40 X 60Mm

Retractor Hand Held Doyen 25Cm 10" 40 X 60Mm

#### Read More

SKU: BHH365
Price: ₹0.00
Stock: instock

Categories: Basic / General, Hand Held Retractor, Spatulas,

**Spatulas** 

**Tags:** 30.38.60

## **Retractor Hand Held Doyen** 25Cm 10" 50 X 75Mm

Retractor Hand Held Doyen 25Cm 10" 50 X 75Mm

## **Retractor Hand Held Doyen** 25Cm 10" 65 X 85Mm

Retractor Hand Held Doyen 25Cm 10" 65 X 85Mm

#### Read More

SKU: **BHH375** ₹0.00 Price: Stock: instock

Basic / General, Hand Held Retractor, Spatulas, Categories:

**Spatulas** 

30.38.85 Tags: