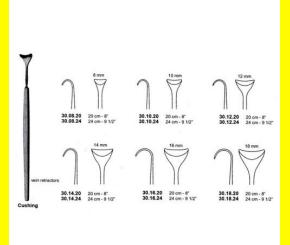

## **Retractor Hand Held Cushing** 124Cm 9 1/2" 16Mm

Retractor Hand Held Cushing 124Cm 9 1/2" 16Mm

Read More

SKU: **BHH110** Price: ₹0.00 Stock: instock

Basic / General, Hand Held Retractor, Spatulas, Categories:

**Spatulas** 

30.16.24 Tags:

## **Product Description**

Retractor Hand Held Cushing 124Cm 9 1/2" 16Mm

# **Retractor Hand Held Cushing** 20Cm 8" 10Mm

Retractor Hand Held Cushing 20Cm 8" 10Mm

Read More

SKU: **BHH075** Price: ₹0.00 Stock: instock

Basic / General, Hand Held Retractor, Spatulas, Categories:

**Spatulas** 

30.10.20 Tags:

Retractor Hand Held Cushing 20Cm 8" 10Mm

# Retractor Hand Held Cushing 20Cm 8" 12Mm

Retractor Hand Held Cushing 20Cm 8" 12Mm

#### Read More

SKU: BHH085
Price: ₹0.00
Stock: instock

Categories: Basic / General, Hand Held Retractor, Spatulas,

<u>Spatulas</u>

**Tags:** 30.12.20

## **Product Description**

Retractor Hand Held Cushing 20Cm 8" 12Mm

# Retractor Hand Held Cushing 20Cm 8" 14Mm

Retractor Hand Held Cushing 20Cm 8" 14Mm

#### Read More

SKU: BHH095
Price: ₹0.00
Stock: instock

Categories: Basic / General, Hand Held Retractor, Spatulas,

**Spatulas** 

**Tags:** <u>30.14.20</u>

## **Product Description**

Retractor Hand Held Cushing 20Cm 8" 14Mm

## **Retractor Hand Held Cushing** 20Cm 8" 16Mm

Retractor Hand Held Cushing 20Cm 8" 16Mm

#### Read More

SKU: **BHH105** Price: ₹0.00 Stock: instock

Categories: Basic / General, Hand Held Retractor, Spatulas,

**Spatulas** 

30.16.20 Tags:

#### **Product Description**

Retractor Hand Held Cushing 20Cm 8" 16Mm

## **Retractor Hand Held Cushing** 20Cm 8" 18Mm

Retractor Hand Held Cushing 20Cm 8" 18Mm

#### Read More

SKU: **BHH115** Price: ₹0.00 Stock: instock

Basic / General, Hand Held Retractor, Spatulas, Categories:

**Spatulas** 

30.18.20 Tags:

## **Product Description**

Retractor Hand Held Cushing 20Cm 8" 18Mm