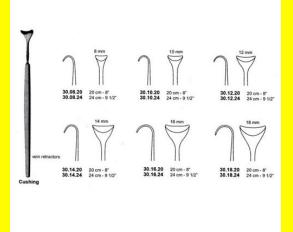

## **Retractor Hand Held Cushing** 124Cm 9 1/2" 16Mm

Retractor Hand Held Cushing 124Cm 9 1/2" 16Mm

Read More

SKU: **BHH110** Price: ₹0.00 Stock: instock

Basic / General, Hand Held Retractor, Spatulas, Categories:

**Spatulas** 

30.16.24 Tags:

## **Product Description**

Retractor Hand Held Cushing 124Cm 9 1/2" 16Mm

# **Retractor Hand Held Cushing** 20Cm 8" 10Mm

Retractor Hand Held Cushing 20Cm 8" 10Mm

Read More

SKU: **BHH075** Price: ₹0.00 Stock: instock

Basic / General, Hand Held Retractor, Spatulas, Categories:

**Spatulas** 

30.10.20 Tags:

Retractor Hand Held Cushing 20Cm 8" 10Mm

# Retractor Hand Held Cushing 20Cm 8" 12Mm

Retractor Hand Held Cushing 20Cm 8" 12Mm

#### Read More

SKU: BHH085
Price: ₹0.00
Stock: instock

Categories: Basic / General, Hand Held Retractor, Spatulas,

<u>Spatulas</u>

**Tags:** 30.12.20

## **Product Description**

Retractor Hand Held Cushing 20Cm 8" 12Mm

# Retractor Hand Held Cushing 20Cm 8" 14Mm

Retractor Hand Held Cushing 20Cm 8" 14Mm

#### Read More

SKU: BHH095
Price: ₹0.00
Stock: instock

Categories: Basic / General, Hand Held Retractor, Spatulas,

**Spatulas** 

**Tags:** <u>30.14.20</u>

## **Product Description**

Retractor Hand Held Cushing 20Cm 8" 14Mm

## **Retractor Hand Held Cushing** 20Cm 8" 16Mm

Retractor Hand Held Cushing 20Cm 8" 16Mm

#### Read More

SKU: **BHH105** Price: ₹0.00 Stock: instock

Categories: Basic / General, Hand Held Retractor, Spatulas,

**Spatulas** 

30.16.20 Tags:

#### **Product Description**

Retractor Hand Held Cushing 20Cm 8" 16Mm

## **Retractor Hand Held Cushing** 20Cm 8" 18Mm

Retractor Hand Held Cushing 20Cm 8" 18Mm

#### Read More

SKU: **BHH115** Price: ₹0.00 Stock: instock

Basic / General, Hand Held Retractor, Spatulas, Categories:

**Spatulas** 

30.18.20 Tags:

## **Product Description**

Retractor Hand Held Cushing 20Cm 8" 18Mm

## **Retractor Hand Held Cushing** 20Cm 8" 4 Mm

Retractor Hand Held Cushing 20Cm 8" 4 Mm

#### Read More

SKU: **BHH055** Price: ₹0.00 Stock: instock

Basic / General, Hand Held Retractor, Spatulas, Categories:

**Spatulas** 

**BHH055** Tags:

Retractor Hand Held Cushing 20Cm 8" 4 Mm

# Retractor Hand Held Cushing 20Cm 8" 6 Mm

Retractor Hand Held Cushing 20Cm 8" 6 Mm

#### Read More

SKU: BHH060
Price: ₹0.00
Stock: instock

Categories: Basic / General, Hand Held Retractor, Spatulas,

Spatulas Spatulas

Tags: BHH060

### **Product Description**

Retractor Hand Held Cushing 20Cm 8" 6 Mm

# Retractor Hand Held Cushing 20Cm 8" 8 Mm

Retractor Hand Held Cushing 20Cm 8" 8 Mm

#### Read More

SKU: BHH065
Price: ₹0.00
Stock: instock

Categories: Basic / General, Hand Held Retractor, Spatulas,

**Spatulas** 

**Tags:** 30.08.20

## **Product Description**

Retractor Hand Held Cushing 20Cm 8" 8 Mm

# **Retractor Hand Held Cushing** 24Cm 9 1/2" 10Mm

Retractor Hand Held Cushing 24Cm 9 1/2" 10Mm

#### Read More

SKU: **BHH080** Price: ₹0.00 Stock: instock

Categories: Basic / General, Hand Held Retractor, Spatulas,

**Spatulas** 

30.10.24 Tags:

### **Product Description**

Retractor Hand Held Cushing 24Cm 9 1/2" 10Mm

## **Retractor Hand Held Cushing** 24Cm 9 1/2" 12Mm

Retractor Hand Held Cushing 24Cm 9 1/2" 12Mm

#### Read More

SKU: **BHH090** Price: ₹0.00 Stock: instock

Basic / General, Hand Held Retractor, Spatulas, Categories:

**Spatulas** 

30.12.24 Tags:

## **Product Description**

Retractor Hand Held Cushing 24Cm 9 1/2" 12Mm

# **Retractor Hand Held Cushing** 24Cm 9 1/2" 14Mm

Retractor Hand Held Cushing 24Cm 9 1/2" 14Mm

#### Read More

SKU: **BHH100** Price: ₹0.00 Stock: instock

Basic / General, Hand Held Retractor, Spatulas, Categories:

**Spatulas** 

30.14.24 Tags:

Retractor Hand Held Cushing 24Cm 9 1/2" 14Mm

# Retractor Hand Held Cushing 24Cm 9 1/2" 18Mm

Retractor Hand Held Cushing 24Cm 9 1/2" 18Mm

#### Read More

SKU: BHH120
Price: ₹0.00
Stock: instock

Categories: Basic / General, Hand Held Retractor, Spatulas,

• <u>Spatulas</u>

**Tags:** 30.18.24

## **Product Description**

Retractor Hand Held Cushing 24Cm 9 1/2" 18Mm

# Retractor Hand Held Cushing 24Cm 9 1/2" 8Mm

Retractor Hand Held Cushing 24Cm 9 1/2" 8Mm

#### Read More

SKU: BHH070
Price: ₹0.00
Stock: instock

Categories: Basic / General, Hand Held Retractor, Spatulas,

**Spatulas** 

**Tags:** 30.08.24

## **Product Description**

Retractor Hand Held Cushing 24Cm 9 1/2" 8Mm