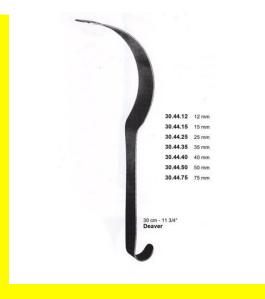

# **Retractor Hand Held Deaver** 30Mm 11 3/4" 12Mm

Retractor Hand Held Deaver 30Mm 11 3/4" 12Mm

Read More

SKU: **BHH425** ₹0.00 Price: Stock: instock

Basic / General, Hand Held Retractor, Spatulas, Categories:

**Spatulas** 

30.44.12 Tags:

## **Product Description**

Retractor Hand Held Deaver 30Mm 11 3/4" 12Mm

# **Retractor Hand Held Deaver** 30Mm 11 3/4" 15Mm

Retractor Hand Held Deaver 30Mm 11 3/4" 15Mm

Read More

SKU: **BHH430** Price: ₹0.00 Stock: instock

Basic / General, Hand Held Retractor, Spatulas, Categories:

**Spatulas** 

30.44.15 Tags:

Retractor Hand Held Deaver 30Mm 11 3/4" 15Mm

# Retractor Hand Held Deaver 30Mm 11 3/4" 25Mm

Retractor Hand Held Deaver 30Mm 11 3/4" 25Mm

#### Read More

**SKU:** BHH435 **Price:** ₹0.00

Stock: instock

Categories: Basic / General, Hand Held Retractor, Spatulas,

Spatulas Spatulas

**Tags:** 30.44.25

## **Product Description**

Retractor Hand Held Deaver 30Mm 11 3/4" 25Mm

# Retractor Hand Held Deaver 30Mm 11 3/4" 35Mm

Retractor Hand Held Deaver 30Mm 11 3/4" 35Mm

#### Read More

**SKU:** BHH440 **Price:** ₹0.00

Stock: instock

Categories: Basic / General, Hand Held Retractor, Spatulas,

**Spatulas** 

**Tags:** 30.44.35

## **Product Description**

Retractor Hand Held Deaver 30Mm 11 3/4" 35Mm

# **Retractor Hand Held Deaver** 30Mm 11 3/4" 40Mm

Retractor Hand Held Deaver 30Mm 11 3/4" 40Mm

#### Read More

SKU: **BHH445** Price: ₹0.00 Stock: instock

Categories: Spatulas, Basic / General, Hand Held Retractor.

**Spatulas** 

Tags: 30.44.40

## **Product Description**

Retractor Hand Held Deaver 30Mm 11 3/4" 40Mm

## **Retractor Hand Held Deaver** 30Mm 11 3/4" 50Mm

Retractor Hand Held Deaver 30Mm 11 3/4" 50Mm

#### Read More

SKU: **BHH450** ₹0.00 Price: Stock:

Basic / General, Hand Held Retractor, Spatulas, Categories:

**Spatulas** 

30.44.50 Tags:

## **Product Description**

Retractor Hand Held Deaver 30Mm 11 3/4" 50Mm

# **Retractor Hand Held Deaver** 30Mm 11 3/4" 75Mm

Retractor Hand Held Deaver 30Mm 11 3/4" 75Mm

#### Read More

SKU: **BHH455** Price: ₹0.00 Stock: instock

Basic / General, Hand Held Retractor, Spatulas, Categories:

**Spatulas** 

30.44.75 Tags:

Retractor Hand Held Deaver 30Mm 11 3/4" 75Mm