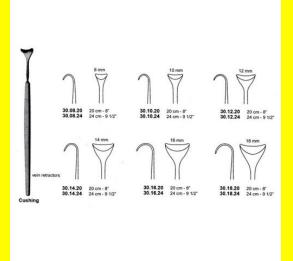

## **Retractor Hand Held Cushing** 124Cm 9 1/2" 16Mm

Retractor Hand Held Cushing 124Cm 9 1/2" 16Mm

Read More

SKU: **BHH110** Price: ₹0.00 Stock: instock

Basic / General, Hand Held Retractor, Spatulas, Categories:

**Spatulas** 

30.16.24 Tags:

## **Product Description**

Retractor Hand Held Cushing 124Cm 9 1/2" 16Mm

# **Retractor Hand Held Cushing** 20Cm 8" 10Mm

Retractor Hand Held Cushing 20Cm 8" 10Mm

Read More

SKU: **BHH075** Price: ₹0.00 Stock: instock

Basic / General, Hand Held Retractor, Spatulas, Categories:

**Spatulas** 

30.10.20 Tags:

Retractor Hand Held Cushing 20Cm 8" 10Mm

# Retractor Hand Held Cushing 20Cm 8" 12Mm

Retractor Hand Held Cushing 20Cm 8" 12Mm

#### Read More

SKU: BHH085
Price: ₹0.00
Stock: instock

Categories: Basic / General, Hand Held Retractor, Spatulas,

<u>Spatulas</u>

**Tags:** 30.12.20

## **Product Description**

Retractor Hand Held Cushing 20Cm 8" 12Mm

# Retractor Hand Held Cushing 20Cm 8" 14Mm

Retractor Hand Held Cushing 20Cm 8" 14Mm

#### Read More

SKU: BHH095
Price: ₹0.00
Stock: instock

Categories: Basic / General, Hand Held Retractor, Spatulas,

**Spatulas** 

**Tags:** <u>30.14.20</u>

## **Product Description**

Retractor Hand Held Cushing 20Cm 8" 14Mm

## **Retractor Hand Held Cushing** 20Cm 8" 16Mm

Retractor Hand Held Cushing 20Cm 8" 16Mm

#### Read More

SKU: **BHH105** Price: ₹0.00 Stock: instock

Categories: Basic / General, Hand Held Retractor, Spatulas,

**Spatulas** 

30.16.20 Tags:

#### **Product Description**

Retractor Hand Held Cushing 20Cm 8" 16Mm

## **Retractor Hand Held Cushing** 20Cm 8" 18Mm

Retractor Hand Held Cushing 20Cm 8" 18Mm

#### Read More

SKU: **BHH115** Price: ₹0.00 Stock: instock

Basic / General, Hand Held Retractor, Spatulas, Categories:

**Spatulas** 

30.18.20 Tags:

## **Product Description**

Retractor Hand Held Cushing 20Cm 8" 18Mm

## **Retractor Hand Held Cushing** 20Cm 8" 4 Mm

Retractor Hand Held Cushing 20Cm 8" 4 Mm

#### Read More

SKU: **BHH055** Price: ₹0.00 Stock: instock

Basic / General, Hand Held Retractor, Spatulas, Categories:

**Spatulas** 

**BHH055** Tags:

Retractor Hand Held Cushing 20Cm 8" 4 Mm

# Retractor Hand Held Cushing 20Cm 8" 6 Mm

Retractor Hand Held Cushing 20Cm 8" 6 Mm

#### Read More

SKU: BHH060
Price: ₹0.00
Stock: instock

Categories: Basic / General, Hand Held Retractor, Spatulas,

Spatulas Spatulas

Tags: BHH060

### **Product Description**

Retractor Hand Held Cushing 20Cm 8" 6 Mm

# Retractor Hand Held Cushing 20Cm 8" 8 Mm

Retractor Hand Held Cushing 20Cm 8" 8 Mm

#### Read More

SKU: BHH065
Price: ₹0.00
Stock: instock

Categories: Basic / General, Hand Held Retractor, Spatulas,

**Spatulas** 

**Tags:** 30.08.20

## **Product Description**

Retractor Hand Held Cushing 20Cm 8" 8 Mm

# **Retractor Hand Held Cushing** 24Cm 9 1/2" 10Mm

Retractor Hand Held Cushing 24Cm 9 1/2" 10Mm

#### Read More

SKU: **BHH080** Price: ₹0.00 Stock: instock

Categories: Basic / General, Hand Held Retractor, Spatulas,

**Spatulas** 

30.10.24 Tags:

### **Product Description**

Retractor Hand Held Cushing 24Cm 9 1/2" 10Mm

## **Retractor Hand Held Cushing** 24Cm 9 1/2" 12Mm

Retractor Hand Held Cushing 24Cm 9 1/2" 12Mm

#### Read More

SKU: **BHH090** Price: ₹0.00 Stock: instock

Basic / General, Hand Held Retractor, Spatulas, Categories:

**Spatulas** 

30.12.24 Tags:

## **Product Description**

Retractor Hand Held Cushing 24Cm 9 1/2" 12Mm

# **Retractor Hand Held Cushing** 24Cm 9 1/2" 14Mm

Retractor Hand Held Cushing 24Cm 9 1/2" 14Mm

#### Read More

SKU: **BHH100** Price: ₹0.00 Stock: instock

Basic / General, Hand Held Retractor, Spatulas, Categories:

**Spatulas** 

30.14.24 Tags:

Retractor Hand Held Cushing 24Cm 9 1/2" 14Mm

# Retractor Hand Held Cushing 24Cm 9 1/2" 18Mm

Retractor Hand Held Cushing 24Cm 9 1/2" 18Mm

#### Read More

SKU: BHH120
Price: ₹0.00
Stock: instock

Categories: Basic / General, Hand Held Retractor, Spatulas,

• <u>Spatulas</u>

**Tags:** 30.18.24

## **Product Description**

Retractor Hand Held Cushing 24Cm 9 1/2" 18Mm

# Retractor Hand Held Cushing 24Cm 9 1/2" 8Mm

Retractor Hand Held Cushing 24Cm 9 1/2" 8Mm

#### Read More

SKU: BHH070
Price: ₹0.00
Stock: instock

Categories: Basic / General, Hand Held Retractor, Spatulas,

**Spatulas** 

**Tags:** 30.08.24

## **Product Description**

Retractor Hand Held Cushing 24Cm 9 1/2" 8Mm