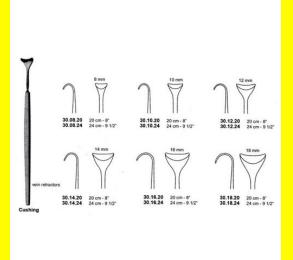

## **Retractor Hand Held Cushing** 124Cm 9 1/2" 16Mm

Retractor Hand Held Cushing 124Cm 9 1/2" 16Mm

Read More

SKU: **BHH110** Price: ₹0.00 Stock: instock

Basic / General, Hand Held Retractor, Spatulas, Categories:

**Spatulas** 

30.16.24 Tags:

## **Product Description**

Retractor Hand Held Cushing 124Cm 9 1/2" 16Mm

# **Retractor Hand Held Cushing** 20Cm 8" 10Mm

Retractor Hand Held Cushing 20Cm 8" 10Mm

Read More

SKU: **BHH075** Price: ₹0.00 Stock: instock

Basic / General, Hand Held Retractor, Spatulas, Categories:

**Spatulas** 

30.10.20 Tags:

Retractor Hand Held Cushing 20Cm 8" 10Mm

# Retractor Hand Held Cushing 20Cm 8" 12Mm

Retractor Hand Held Cushing 20Cm 8" 12Mm

#### Read More

SKU: BHH085
Price: ₹0.00
Stock: instock

Categories: Basic / General, Hand Held Retractor, Spatulas,

<u>Spatulas</u>

**Tags:** 30.12.20

## **Product Description**

Retractor Hand Held Cushing 20Cm 8" 12Mm

# Retractor Hand Held Cushing 20Cm 8" 14Mm

Retractor Hand Held Cushing 20Cm 8" 14Mm

#### Read More

SKU: BHH095
Price: ₹0.00
Stock: instock

Categories: Basic / General, Hand Held Retractor, Spatulas,

**Spatulas** 

**Tags:** <u>30.14.20</u>

## **Product Description**

Retractor Hand Held Cushing 20Cm 8" 14Mm

## **Retractor Hand Held Cushing** 20Cm 8" 16Mm

Retractor Hand Held Cushing 20Cm 8" 16Mm

#### Read More

SKU: **BHH105** Price: ₹0.00 Stock: instock

Categories: Basic / General, Hand Held Retractor, Spatulas,

**Spatulas** 

30.16.20 Tags:

#### **Product Description**

Retractor Hand Held Cushing 20Cm 8" 16Mm

## **Retractor Hand Held Cushing** 20Cm 8" 18Mm

Retractor Hand Held Cushing 20Cm 8" 18Mm

#### Read More

SKU: **BHH115** Price: ₹0.00 Stock: instock

Basic / General, Hand Held Retractor, Spatulas, Categories:

**Spatulas** 

30.18.20 Tags:

## **Product Description**

Retractor Hand Held Cushing 20Cm 8" 18Mm