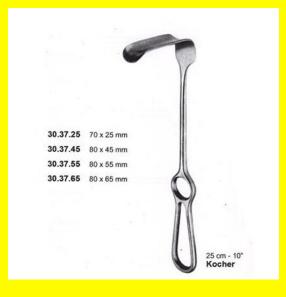

# Retractor Hand Held Kocher 25Cm 10" 80 X 65Mm

Retractor Hand Held Kocher 25Cm 10" 80 X 65Mm

#### Read More

SKU: BHH360
Price: ₹0.00
Stock: instock

Categories: Basic / General, Hand Held Retractor, Spatulas,

**Spatulas** 

**Tags:** 30.37.65

## **Product Description**

Retractor Hand Held Kocher 25Cm 10" 80 X 65Mm