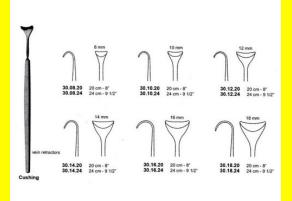

# **Retractor Hand Held Cushing** 124Cm 9 1/2" 16Mm

Retractor Hand Held Cushing 124Cm 9 1/2" 16Mm

| <u>touu 191010</u> |                                                                           |
|--------------------|---------------------------------------------------------------------------|
| SKU:               | BHH110                                                                    |
| Price:             | ₹0.00                                                                     |
| Stock:             | instock                                                                   |
| Categories:        | <u>Basic / General, Hand Held Retractor, Spatulas,</u><br><u>Spatulas</u> |
| Tags:              | <u>30.16.24</u>                                                           |

### **Product Description**

Retractor Hand Held Cushing 124Cm 9 1/2" 16Mm

# **Retractor Hand Held Cushing** 20Cm 8" 10Mm

Retractor Hand Held Cushing 20Cm 8" 10Mm

| Read More          |                                                                           |
|--------------------|---------------------------------------------------------------------------|
| SKU:               | BHH075                                                                    |
| Price:             | ₹0.00                                                                     |
| Stock:             | instock                                                                   |
| <b>Categories:</b> | <u>Basic / General, Hand Held Retractor, Spatulas,</u><br><u>Spatulas</u> |
| Tags:              | <u>30.10.20</u>                                                           |

Retractor Hand Held Cushing 20Cm 8" 10Mm

### **Retractor Hand Held Cushing** 20Cm 8" 12Mm

Retractor Hand Held Cushing 20Cm 8" 12Mm

| Read More   |                                                                           |
|-------------|---------------------------------------------------------------------------|
| SKU:        | BHH085                                                                    |
| Price:      | ₹0.00                                                                     |
| Stock:      | instock                                                                   |
| Categories: | <u>Basic / General, Hand Held Retractor, Spatulas,</u><br><u>Spatulas</u> |
| Tags:       | <u>30.12.20</u>                                                           |

#### **Product Description**

Retractor Hand Held Cushing 20Cm 8" 12Mm

### **Retractor Hand Held Cushing** 20Cm 8" 14Mm

Retractor Hand Held Cushing 20Cm 8" 14Mm

| <u>Read More</u>    |                                                                           |
|---------------------|---------------------------------------------------------------------------|
| SKU:                | BHH095                                                                    |
| Price:              | ₹0.00                                                                     |
| Stock:              | instock                                                                   |
| <b>Categories</b> : | <u>Basic / General, Hand Held Retractor, Spatulas,</u><br><u>Spatulas</u> |
| Tags:               | <u>30.14.20</u>                                                           |

#### **Product Description**

Retractor Hand Held Cushing 20Cm 8" 14Mm

# **Retractor Hand Held Cushing 20Cm 8" 16Mm**

Retractor Hand Held Cushing 20Cm 8" 16Mm

| <u>Read More</u>   |                                                                           |
|--------------------|---------------------------------------------------------------------------|
| SKU:               | BHH105                                                                    |
| Price:             | ₹0.00                                                                     |
| Stock:             | instock                                                                   |
| <b>Categories:</b> | <u>Basic / General, Hand Held Retractor, Spatulas,</u><br><u>Spatulas</u> |
| Tags:              | <u>30.16.20</u>                                                           |

### **Product Description**

Retractor Hand Held Cushing 20Cm 8" 16Mm

### **Retractor Hand Held Cushing** 20Cm 8" 18Mm

Retractor Hand Held Cushing 20Cm 8" 18Mm

| <u>Read</u> | <u>More</u> |   |
|-------------|-------------|---|
| c           |             | п |

C

| SKU:        | BHH115                                                                    |
|-------------|---------------------------------------------------------------------------|
| Price:      | ₹0.00                                                                     |
| Stock:      | instock                                                                   |
| Categories: | <u>Basic / General, Hand Held Retractor, Spatulas,</u><br><u>Spatulas</u> |
| Tags:       |                                                                           |

### **Product Description**

Retractor Hand Held Cushing 20Cm 8" 18Mm

# **Retractor Hand Held Cushing** 24Cm 9 1/2" 10Mm

Retractor Hand Held Cushing 24Cm 9 1/2" 10Mm

| <u>Read More</u>   |                                                                           |
|--------------------|---------------------------------------------------------------------------|
| SKU:               | BHH080                                                                    |
| Price:             | ₹0.00                                                                     |
| Stock:             | instock                                                                   |
| <b>Categories:</b> | <u>Basic / General, Hand Held Retractor, Spatulas,</u><br><u>Spatulas</u> |
| Tags:              | <u>30.10.24</u>                                                           |

### **Product Description**

Retractor Hand Held Cushing 24Cm 9 1/2" 10Mm

# **Retractor Hand Held Cushing** 24Cm 9 1/2" 12Mm

Retractor Hand Held Cushing 24Cm 9 1/2" 12Mm

| <u>louu 1-1010</u> |                                                                           |
|--------------------|---------------------------------------------------------------------------|
| SKU:               | ВНН090                                                                    |
| Price:             | ₹0.00                                                                     |
| Stock:             | instock                                                                   |
| Categories:        | <u>Basic / General, Hand Held Retractor, Spatulas,</u><br><u>Spatulas</u> |
| Tags:              | <u>30.12.24</u>                                                           |

### **Product Description**

Retractor Hand Held Cushing 24Cm 9 1/2" 12Mm

# **Retractor Hand Held Cushing** 24Cm 9 1/2" 14Mm

Retractor Hand Held Cushing 24Cm 9 1/2" 14Mm

| Read More          |                                                                           |
|--------------------|---------------------------------------------------------------------------|
| SKU:               | BHH100                                                                    |
| Price:             | ₹0.00                                                                     |
| Stock:             | instock                                                                   |
| <b>Categories:</b> | <u>Basic / General, Hand Held Retractor, Spatulas,</u><br><u>Spatulas</u> |
| Tags:              | <u>30.14.24</u>                                                           |

Retractor Hand Held Cushing 24Cm 9 1/2" 14Mm

### **Retractor Hand Held Cushing** 24Cm 9 1/2" 18Mm

Retractor Hand Held Cushing 24Cm 9 1/2" 18Mm

| <u>Read More</u> |                                                                           |
|------------------|---------------------------------------------------------------------------|
| SKU:             | BHH120                                                                    |
| Price:           | ₹0.00                                                                     |
| Stock:           | instock                                                                   |
| Categories:      | <u>Basic / General, Hand Held Retractor, Spatulas,</u><br><u>Spatulas</u> |
| Tags:            | <u>30.18.24</u>                                                           |

#### **Product Description**

Retractor Hand Held Cushing 24Cm 9 1/2" 18Mm

### **Retractor Hand Held Cushing** 24Cm 9 1/2" 8Mm

Retractor Hand Held Cushing 24Cm 9 1/2" 8Mm

| <u>lead More</u> |                                                                           |
|------------------|---------------------------------------------------------------------------|
| SKU:             | ВНН070                                                                    |
| Price:           | ₹0.00                                                                     |
| Stock:           | instock                                                                   |
| Categories:      | <u>Basic / General, Hand Held Retractor, Spatulas,</u><br><u>Spatulas</u> |
| Tags:            | <u>30.08.24</u>                                                           |

#### **Product Description**

Retractor Hand Held Cushing 24Cm 9 1/2" 8Mm

(