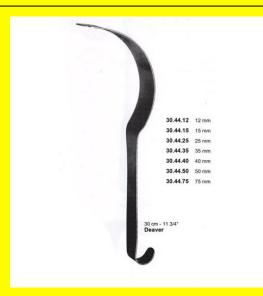

# **Retractor Hand Held Deaver 30Mm 11 3/4" 12Mm**

Retractor Hand Held Deaver 30Mm 11 3/4" 12Mm

| Read | More |
|------|------|
|      |      |

С

| SKU:        | BHH425                                                                    |
|-------------|---------------------------------------------------------------------------|
| Price:      | ₹0.00                                                                     |
| Stock:      | instock                                                                   |
| Categories: | <u>Basic / General, Hand Held Retractor, Spatulas,</u><br><u>Spatulas</u> |
| Tags:       | <u>30.44.12</u>                                                           |

### **Product Description**

Retractor Hand Held Deaver 30Mm 11 3/4" 12Mm

# **Retractor Hand Held Deaver 30Mm 11 3/4" 15Mm**

Retractor Hand Held Deaver 30Mm 11 3/4" 15Mm

| Read More   |                                                                           |
|-------------|---------------------------------------------------------------------------|
| SKU:        | BHH430                                                                    |
| Price:      | ₹0.00                                                                     |
| Stock:      | instock                                                                   |
| Categories: | <u>Basic / General, Hand Held Retractor, Spatulas,</u><br><u>Spatulas</u> |
| Tags:       | <u>30.44.15</u>                                                           |

Retractor Hand Held Deaver 30Mm 11 3/4" 15Mm

### **Retractor Hand Held Deaver 30Mm 11 3/4" 25Mm**

Retractor Hand Held Deaver 30Mm 11 3/4" 25Mm

| <u>Read More</u>    |                                                                           |
|---------------------|---------------------------------------------------------------------------|
| SKU:                | BHH435                                                                    |
| Price:              | ₹0.00                                                                     |
| Stock:              | instock                                                                   |
| <b>Categories</b> : | <u>Basic / General, Hand Held Retractor, Spatulas,</u><br><u>Spatulas</u> |
| Tags:               | <u>30.44.25</u>                                                           |

#### **Product Description**

Retractor Hand Held Deaver 30Mm 11 3/4" 25Mm

### **Retractor Hand Held Deaver 30Mm 11 3/4" 35Mm**

Retractor Hand Held Deaver 30Mm 11 3/4" 35Mm

| Read More   |                                                                           |  |
|-------------|---------------------------------------------------------------------------|--|
| SKU:        | BHH440                                                                    |  |
| Price:      | ₹0.00                                                                     |  |
| Stock:      | instock                                                                   |  |
| Categories: | <u>Basic / General, Hand Held Retractor, Spatulas,</u><br><u>Spatulas</u> |  |
| Tags:       | <u>30.44.35</u>                                                           |  |

#### **Product Description**

Retractor Hand Held Deaver 30Mm 11 3/4" 35Mm

# Retractor Hand Held Deaver 30Mm 11 3/4" 40Mm

Retractor Hand Held Deaver 30Mm 11 3/4" 40Mm

| <u>Read More</u>   |                                                                           |
|--------------------|---------------------------------------------------------------------------|
| SKU:               | BHH445                                                                    |
| Price:             | ₹0.00                                                                     |
| Stock:             |                                                                           |
| <b>Categories:</b> | <u>Basic / General, Hand Held Retractor, Spatulas,</u><br><u>Spatulas</u> |
| Tags:              | 30.44.40                                                                  |

### **Product Description**

Retractor Hand Held Deaver 30Mm 11 3/4" 40Mm

# **Retractor Hand Held Deaver 30Mm 11 3/4" 50Mm**

Retractor Hand Held Deaver 30Mm 11 3/4" 50Mm

| <u>Read More</u> |         |  |
|------------------|---------|--|
| SKU:             | BHH450  |  |
| Price:           | ₹0.00   |  |
| Stock:           | instock |  |

R

Categories: Basic / General, Hand Held Retractor, Spatulas, Tags: 30.44.50

### **Product Description**

Retractor Hand Held Deaver 30Mm 11 3/4" 50Mm

# **Retractor Hand Held Deaver 30Mm 11 3/4" 75Mm**

Retractor Hand Held Deaver 30Mm 11 3/4" 75Mm

| Read More          |                                                                           |
|--------------------|---------------------------------------------------------------------------|
| SKU:               | BHH455                                                                    |
| Price:             | ₹0.00                                                                     |
| Stock:             | instock                                                                   |
| <b>Categories:</b> | <u>Spatulas, Basic / General, Hand Held Retractor,</u><br><u>Spatulas</u> |
| Tags:              | 30.44.75                                                                  |

Retractor Hand Held Deaver 30Mm 11 3/4" 75Mm