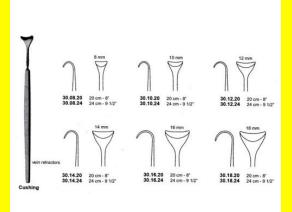

# **Retractor Hand Held Cushing** 124Cm 9 1/2" 16Mm

Retractor Hand Held Cushing 124Cm 9 1/2" 16Mm

| <u>touu 191010</u> |                                                                           |
|--------------------|---------------------------------------------------------------------------|
| SKU:               | BHH110                                                                    |
| Price:             | ₹0.00                                                                     |
| Stock:             | instock                                                                   |
| Categories:        | <u>Basic / General, Hand Held Retractor, Spatulas,</u><br><u>Spatulas</u> |
| Tags:              | <u>30.16.24</u>                                                           |

### **Product Description**

Retractor Hand Held Cushing 124Cm 9 1/2" 16Mm

# **Retractor Hand Held Cushing** 20Cm 8" 10Mm

Retractor Hand Held Cushing 20Cm 8" 10Mm

| Read More          |                                                                           |
|--------------------|---------------------------------------------------------------------------|
| SKU:               | BHH075                                                                    |
| Price:             | ₹0.00                                                                     |
| Stock:             | instock                                                                   |
| <b>Categories:</b> | <u>Basic / General, Hand Held Retractor, Spatulas,</u><br><u>Spatulas</u> |
| Tags:              | <u>30.10.20</u>                                                           |

Retractor Hand Held Cushing 20Cm 8" 10Mm

### **Retractor Hand Held Cushing** 20Cm 8" 12Mm

Retractor Hand Held Cushing 20Cm 8" 12Mm

| Read More   |                                                                           |
|-------------|---------------------------------------------------------------------------|
| SKU:        | BHH085                                                                    |
| Price:      | ₹0.00                                                                     |
| Stock:      | instock                                                                   |
| Categories: | <u>Basic / General, Hand Held Retractor, Spatulas,</u><br><u>Spatulas</u> |
| Tags:       | <u>30.12.20</u>                                                           |

#### **Product Description**

Retractor Hand Held Cushing 20Cm 8" 12Mm

### **Retractor Hand Held Cushing** 20Cm 8" 14Mm

Retractor Hand Held Cushing 20Cm 8" 14Mm

| <u>Read More</u>    |                                                                           |
|---------------------|---------------------------------------------------------------------------|
| SKU:                | BHH095                                                                    |
| Price:              | ₹0.00                                                                     |
| Stock:              | instock                                                                   |
| <b>Categories</b> : | <u>Basic / General, Hand Held Retractor, Spatulas,</u><br><u>Spatulas</u> |
| Tags:               | <u>30.14.20</u>                                                           |

#### **Product Description**

Retractor Hand Held Cushing 20Cm 8" 14Mm

# **Retractor Hand Held Cushing 20Cm 8" 16Mm**

Retractor Hand Held Cushing 20Cm 8" 16Mm

| <u>Read More</u>   |                                                                           |
|--------------------|---------------------------------------------------------------------------|
| SKU:               | BHH105                                                                    |
| Price:             | ₹0.00                                                                     |
| Stock:             | instock                                                                   |
| <b>Categories:</b> | <u>Basic / General, Hand Held Retractor, Spatulas,</u><br><u>Spatulas</u> |
| Tags:              | <u>30.16.20</u>                                                           |

### **Product Description**

Retractor Hand Held Cushing 20Cm 8" 16Mm

### **Retractor Hand Held Cushing** 20Cm 8" 18Mm

Retractor Hand Held Cushing 20Cm 8" 18Mm

| <u>Read</u> | <u>More</u> |   |
|-------------|-------------|---|
| c           |             | п |

C

| SKU:        | BHH115                                                                    |
|-------------|---------------------------------------------------------------------------|
| Price:      | ₹0.00                                                                     |
| Stock:      | instock                                                                   |
| Categories: | <u>Basic / General, Hand Held Retractor, Spatulas,</u><br><u>Spatulas</u> |
| Tags:       |                                                                           |

### **Product Description**

Retractor Hand Held Cushing 20Cm 8" 18Mm

# **Retractor Hand Held Cushing** 20Cm 8" 4 Mm

Retractor Hand Held Cushing 20Cm 8" 4 Mm

| Read More   |                                                                           |
|-------------|---------------------------------------------------------------------------|
| SKU:        | BHH055                                                                    |
| Price:      | ₹0.00                                                                     |
| Stock:      | instock                                                                   |
| Categories: | <u>Basic / General, Hand Held Retractor, Spatulas,</u><br><u>Spatulas</u> |
| Tags:       | <u>BHH055</u>                                                             |

Retractor Hand Held Cushing 20Cm 8" 4 Mm

### **Retractor Hand Held Cushing** 20Cm 8" 6 Mm

Retractor Hand Held Cushing 20Cm 8" 6 Mm

| <u>Read More</u>    |                                                                           |
|---------------------|---------------------------------------------------------------------------|
| SKU:                | ВНН060                                                                    |
| Price:              | ₹0.00                                                                     |
| Stock:              | instock                                                                   |
| <b>Categories</b> : | <u>Basic / General, Hand Held Retractor, Spatulas,</u><br><u>Spatulas</u> |
| Tags:               | <u>BHH060</u>                                                             |

#### **Product Description**

Retractor Hand Held Cushing 20Cm 8" 6 Mm

### **Retractor Hand Held Cushing** 20Cm 8" 8 Mm

Retractor Hand Held Cushing 20Cm 8" 8 Mm

| <u>ead More</u>            |                                                                           |
|----------------------------|---------------------------------------------------------------------------|
| SKU:                       | BHH065                                                                    |
| Price:                     | ₹0.00                                                                     |
| Stock:                     | instock                                                                   |
| C <mark>ategories</mark> : | <u>Basic / General, Hand Held Retractor, Spatulas,</u><br><u>Spatulas</u> |
| Tags:                      | <u>30.08.20</u>                                                           |

#### **Product Description**

Retractor Hand Held Cushing 20Cm 8" 8 Mm

(

# **Retractor Hand Held Cushing** 24Cm 9 1/2" 10Mm

Retractor Hand Held Cushing 24Cm 9 1/2" 10Mm

| <u>Read More</u>   |                                                                           |
|--------------------|---------------------------------------------------------------------------|
| SKU:               | BHH080                                                                    |
| Price:             | ₹0.00                                                                     |
| Stock:             | instock                                                                   |
| <b>Categories:</b> | <u>Basic / General, Hand Held Retractor, Spatulas,</u><br><u>Spatulas</u> |
| Tags:              | <u>30.10.24</u>                                                           |

### **Product Description**

Retractor Hand Held Cushing 24Cm 9 1/2" 10Mm

# **Retractor Hand Held Cushing** 24Cm 9 1/2" 12Mm

Retractor Hand Held Cushing 24Cm 9 1/2" 12Mm

| <u>louu 1-1010</u> |                                                                           |
|--------------------|---------------------------------------------------------------------------|
| SKU:               | ВНН090                                                                    |
| Price:             | ₹0.00                                                                     |
| Stock:             | instock                                                                   |
| Categories:        | <u>Basic / General, Hand Held Retractor, Spatulas,</u><br><u>Spatulas</u> |
| Tags:              | <u>30.12.24</u>                                                           |

### **Product Description**

Retractor Hand Held Cushing 24Cm 9 1/2" 12Mm

# **Retractor Hand Held Cushing** 24Cm 9 1/2" 14Mm

Retractor Hand Held Cushing 24Cm 9 1/2" 14Mm

| Read More          |                                                                           |
|--------------------|---------------------------------------------------------------------------|
| SKU:               | BHH100                                                                    |
| Price:             | ₹0.00                                                                     |
| Stock:             | instock                                                                   |
| <b>Categories:</b> | <u>Basic / General, Hand Held Retractor, Spatulas,</u><br><u>Spatulas</u> |
| Tags:              | <u>30.14.24</u>                                                           |

Retractor Hand Held Cushing 24Cm 9 1/2" 14Mm

### **Retractor Hand Held Cushing** 24Cm 9 1/2" 18Mm

Retractor Hand Held Cushing 24Cm 9 1/2" 18Mm

| <u>Read More</u> |                                                                           |
|------------------|---------------------------------------------------------------------------|
| SKU:             | BHH120                                                                    |
| Price:           | ₹0.00                                                                     |
| Stock:           | instock                                                                   |
| Categories:      | <u>Basic / General, Hand Held Retractor, Spatulas,</u><br><u>Spatulas</u> |
| Tags:            | <u>30.18.24</u>                                                           |

#### **Product Description**

Retractor Hand Held Cushing 24Cm 9 1/2" 18Mm

### **Retractor Hand Held Cushing** 24Cm 9 1/2" 8Mm

Retractor Hand Held Cushing 24Cm 9 1/2" 8Mm

| <u>lead More</u> |                                                                           |
|------------------|---------------------------------------------------------------------------|
| SKU:             | ВНН070                                                                    |
| Price:           | ₹0.00                                                                     |
| Stock:           | instock                                                                   |
| Categories:      | <u>Basic / General, Hand Held Retractor, Spatulas,</u><br><u>Spatulas</u> |
| Tags:            | <u>30.08.24</u>                                                           |

#### **Product Description**

Retractor Hand Held Cushing 24Cm 9 1/2" 8Mm

(