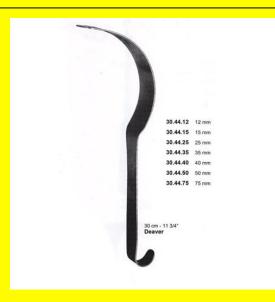

# **Retractor Hand Held Deaver 30Mm 11 3/4" 50Mm**

Retractor Hand Held Deaver 30Mm 11 3/4" 50Mm

| <u>Read More</u> |         |  |
|------------------|---------|--|
| SKU:             | BHH450  |  |
| Price:           | ₹0.00   |  |
| Stock:           | instock |  |

### **Product Description**

Retractor Hand Held Deaver 30Mm 11 3/4" 50Mm