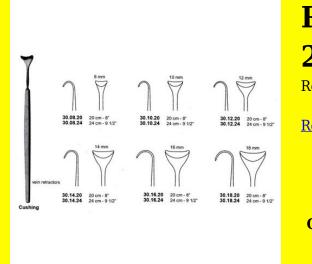

# **Retractor Hand Held Cushing** 124Cm 9 1/2" 16Mm

Retractor Hand Held Cushing 124Cm 9 1/2" 16Mm

| <u>touu 191010</u> |                                                                           |
|--------------------|---------------------------------------------------------------------------|
| SKU:               | BHH110                                                                    |
| Price:             | ₹0.00                                                                     |
| Stock:             | instock                                                                   |
| Categories:        | <u>Basic / General, Hand Held Retractor, Spatulas,</u><br><u>Spatulas</u> |
| Tags:              | <u>30.16.24</u>                                                           |

### **Product Description**

Retractor Hand Held Cushing 124Cm 9 1/2" 16Mm

# **Retractor Hand Held Cushing** 20Cm 8" 10Mm

Retractor Hand Held Cushing 20Cm 8" 10Mm

| Read More          |                                                                           |
|--------------------|---------------------------------------------------------------------------|
| SKU:               | BHH075                                                                    |
| Price:             | ₹0.00                                                                     |
| Stock:             | instock                                                                   |
| <b>Categories:</b> | <u>Basic / General, Hand Held Retractor, Spatulas,</u><br><u>Spatulas</u> |
| Tags:              | <u>30.10.20</u>                                                           |

Retractor Hand Held Cushing 20Cm 8" 10Mm

### **Retractor Hand Held Cushing** 20Cm 8" 12Mm

Retractor Hand Held Cushing 20Cm 8" 12Mm

| Read More   |                                                                           |
|-------------|---------------------------------------------------------------------------|
| SKU:        | BHH085                                                                    |
| Price:      | ₹0.00                                                                     |
| Stock:      | instock                                                                   |
| Categories: | <u>Basic / General, Hand Held Retractor, Spatulas,</u><br><u>Spatulas</u> |
| Tags:       | <u>30.12.20</u>                                                           |

#### **Product Description**

Retractor Hand Held Cushing 20Cm 8" 12Mm

### **Retractor Hand Held Cushing** 20Cm 8" 14Mm

Retractor Hand Held Cushing 20Cm 8" 14Mm

| <u>Read More</u>    |                                                                           |
|---------------------|---------------------------------------------------------------------------|
| SKU:                | BHH095                                                                    |
| Price:              | ₹0.00                                                                     |
| Stock:              | instock                                                                   |
| <b>Categories</b> : | <u>Basic / General, Hand Held Retractor, Spatulas,</u><br><u>Spatulas</u> |
| Tags:               | <u>30.14.20</u>                                                           |

#### **Product Description**

Retractor Hand Held Cushing 20Cm 8" 14Mm

# **Retractor Hand Held Cushing 20Cm 8" 16Mm**

Retractor Hand Held Cushing 20Cm 8" 16Mm

| <u>Read More</u>   |                                                                           |
|--------------------|---------------------------------------------------------------------------|
| SKU:               | BHH105                                                                    |
| Price:             | ₹0.00                                                                     |
| Stock:             | instock                                                                   |
| <b>Categories:</b> | <u>Basic / General, Hand Held Retractor, Spatulas,</u><br><u>Spatulas</u> |
| Tags:              | <u>30.16.20</u>                                                           |

### **Product Description**

Retractor Hand Held Cushing 20Cm 8" 16Mm

### **Retractor Hand Held Cushing** 20Cm 8" 18Mm

Retractor Hand Held Cushing 20Cm 8" 18Mm

| <u>Read</u> | <u>More</u> |   |
|-------------|-------------|---|
| c           |             | п |

C

| SKU:        | BHH115                                                                    |
|-------------|---------------------------------------------------------------------------|
| Price:      | ₹0.00                                                                     |
| Stock:      | instock                                                                   |
| Categories: | <u>Basic / General, Hand Held Retractor, Spatulas,</u><br><u>Spatulas</u> |
| Tags:       |                                                                           |

### **Product Description**

Retractor Hand Held Cushing 20Cm 8" 18Mm

# **Retractor Hand Held Cushing** 24Cm 9 1/2" 10Mm

Retractor Hand Held Cushing 24Cm 9 1/2" 10Mm

| <u>Read More</u>   |                                                                           |
|--------------------|---------------------------------------------------------------------------|
| SKU:               | BHH080                                                                    |
| Price:             | ₹0.00                                                                     |
| Stock:             | instock                                                                   |
| <b>Categories:</b> | <u>Basic / General, Hand Held Retractor, Spatulas,</u><br><u>Spatulas</u> |
| Tags:              | <u>30.10.24</u>                                                           |

### **Product Description**

Retractor Hand Held Cushing 24Cm 9 1/2" 10Mm

# **Retractor Hand Held Cushing** 24Cm 9 1/2" 12Mm

Retractor Hand Held Cushing 24Cm 9 1/2" 12Mm

| <u>louu 1-1010</u> |                                                                           |
|--------------------|---------------------------------------------------------------------------|
| SKU:               | ВНН090                                                                    |
| Price:             | ₹0.00                                                                     |
| Stock:             | instock                                                                   |
| Categories:        | <u>Basic / General, Hand Held Retractor, Spatulas,</u><br><u>Spatulas</u> |
| Tags:              | <u>30.12.24</u>                                                           |

### **Product Description**

Retractor Hand Held Cushing 24Cm 9 1/2" 12Mm

# **Retractor Hand Held Cushing** 24Cm 9 1/2" 14Mm

Retractor Hand Held Cushing 24Cm 9 1/2" 14Mm

| Read More          |                                                                           |
|--------------------|---------------------------------------------------------------------------|
| SKU:               | BHH100                                                                    |
| Price:             | ₹0.00                                                                     |
| Stock:             | instock                                                                   |
| <b>Categories:</b> | <u>Basic / General, Hand Held Retractor, Spatulas,</u><br><u>Spatulas</u> |
| Tags:              | <u>30.14.24</u>                                                           |

Retractor Hand Held Cushing 24Cm 9 1/2" 14Mm

### **Retractor Hand Held Cushing** 24Cm 9 1/2" 18Mm

Retractor Hand Held Cushing 24Cm 9 1/2" 18Mm

| <u>Read More</u> |                                                                           |
|------------------|---------------------------------------------------------------------------|
| SKU:             | BHH120                                                                    |
| Price:           | ₹0.00                                                                     |
| Stock:           | instock                                                                   |
| Categories:      | <u>Basic / General, Hand Held Retractor, Spatulas,</u><br><u>Spatulas</u> |
| Tags:            | <u>30.18.24</u>                                                           |

#### **Product Description**

Retractor Hand Held Cushing 24Cm 9 1/2" 18Mm

### **Retractor Hand Held Cushing** 24Cm 9 1/2" 8Mm

Retractor Hand Held Cushing 24Cm 9 1/2" 8Mm

| <u>lead More</u> |                                                                           |
|------------------|---------------------------------------------------------------------------|
| SKU:             | ВНН070                                                                    |
| Price:           | ₹0.00                                                                     |
| Stock:           | instock                                                                   |
| Categories:      | <u>Basic / General, Hand Held Retractor, Spatulas,</u><br><u>Spatulas</u> |
| Tags:            | <u>30.08.24</u>                                                           |

#### **Product Description**

Retractor Hand Held Cushing 24Cm 9 1/2" 8Mm

(