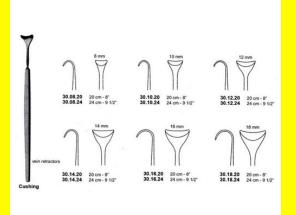

# **Retractor Hand Held Cushing** 124Cm 9 1/2" 16Mm

Retractor Hand Held Cushing 124Cm 9 1/2" 16Mm

| <u>touu 191010</u> |                                                                           |
|--------------------|---------------------------------------------------------------------------|
| SKU:               | BHH110                                                                    |
| Price:             | ₹0.00                                                                     |
| Stock:             | instock                                                                   |
| Categories:        | <u>Basic / General, Hand Held Retractor, Spatulas,</u><br><u>Spatulas</u> |
| Tags:              | <u>30.16.24</u>                                                           |

### **Product Description**

Retractor Hand Held Cushing 124Cm 9 1/2" 16Mm

# **Retractor Hand Held Cushing** 20Cm 8" 10Mm

Retractor Hand Held Cushing 20Cm 8" 10Mm

| Read More          |                                                                           |
|--------------------|---------------------------------------------------------------------------|
| SKU:               | BHH075                                                                    |
| Price:             | ₹0.00                                                                     |
| Stock:             | instock                                                                   |
| <b>Categories:</b> | <u>Basic / General, Hand Held Retractor, Spatulas,</u><br><u>Spatulas</u> |
| Tags:              | <u>30.10.20</u>                                                           |

Retractor Hand Held Cushing 20Cm 8" 10Mm

### **Retractor Hand Held Cushing** 20Cm 8" 12Mm

Retractor Hand Held Cushing 20Cm 8" 12Mm

| Read More   |                                                                           |
|-------------|---------------------------------------------------------------------------|
| SKU:        | BHH085                                                                    |
| Price:      | ₹0.00                                                                     |
| Stock:      | instock                                                                   |
| Categories: | <u>Basic / General, Hand Held Retractor, Spatulas,</u><br><u>Spatulas</u> |
| Tags:       | <u>30.12.20</u>                                                           |

#### **Product Description**

Retractor Hand Held Cushing 20Cm 8" 12Mm

### **Retractor Hand Held Cushing** 20Cm 8" 14Mm

Retractor Hand Held Cushing 20Cm 8" 14Mm

| <u>Read More</u>    |                                                                           |
|---------------------|---------------------------------------------------------------------------|
| SKU:                | BHH095                                                                    |
| Price:              | ₹0.00                                                                     |
| Stock:              | instock                                                                   |
| <b>Categories</b> : | <u>Basic / General, Hand Held Retractor, Spatulas,</u><br><u>Spatulas</u> |
| Tags:               | <u>30.14.20</u>                                                           |

#### **Product Description**

Retractor Hand Held Cushing 20Cm 8" 14Mm

# **Retractor Hand Held Cushing 20Cm 8" 16Mm**

Retractor Hand Held Cushing 20Cm 8" 16Mm

| <u>Read More</u>   |                                                                           |
|--------------------|---------------------------------------------------------------------------|
| SKU:               | BHH105                                                                    |
| Price:             | ₹0.00                                                                     |
| Stock:             | instock                                                                   |
| <b>Categories:</b> | <u>Basic / General, Hand Held Retractor, Spatulas,</u><br><u>Spatulas</u> |
| Tags:              | <u>30.16.20</u>                                                           |

### **Product Description**

Retractor Hand Held Cushing 20Cm 8" 16Mm

### **Retractor Hand Held Cushing** 20Cm 8" 18Mm

Retractor Hand Held Cushing 20Cm 8" 18Mm

| <u>Read</u> | <u>More</u> |   |
|-------------|-------------|---|
| c           |             | п |

C

| SKU:        | BHH115                                                                    |
|-------------|---------------------------------------------------------------------------|
| Price:      | ₹0.00                                                                     |
| Stock:      | instock                                                                   |
| Categories: | <u>Basic / General, Hand Held Retractor, Spatulas,</u><br><u>Spatulas</u> |
| Tags:       |                                                                           |

### **Product Description**

Retractor Hand Held Cushing 20Cm 8" 18Mm

# **Retractor Hand Held Cushing** 24Cm 9 1/2" 10Mm

Retractor Hand Held Cushing 24Cm 9 1/2" 10Mm

| <u>Read More</u>   |                                                                           |
|--------------------|---------------------------------------------------------------------------|
| SKU:               | BHH080                                                                    |
| Price:             | ₹0.00                                                                     |
| Stock:             | instock                                                                   |
| <b>Categories:</b> | <u>Basic / General, Hand Held Retractor, Spatulas,</u><br><u>Spatulas</u> |
| Tags:              | <u>30.10.24</u>                                                           |

### **Product Description**

Retractor Hand Held Cushing 24Cm 9 1/2" 10Mm

# **Retractor Hand Held Cushing** 24Cm 9 1/2" 12Mm

Retractor Hand Held Cushing 24Cm 9 1/2" 12Mm

| <u>louu 1-1010</u> |                                                                           |
|--------------------|---------------------------------------------------------------------------|
| SKU:               | ВНН090                                                                    |
| Price:             | ₹0.00                                                                     |
| Stock:             | instock                                                                   |
| Categories:        | <u>Basic / General, Hand Held Retractor, Spatulas,</u><br><u>Spatulas</u> |
| Tags:              | <u>30.12.24</u>                                                           |

### **Product Description**

Retractor Hand Held Cushing 24Cm 9 1/2" 12Mm

# **Retractor Hand Held Cushing** 24Cm 9 1/2" 14Mm

Retractor Hand Held Cushing 24Cm 9 1/2" 14Mm

| Read More          |                                                                           |
|--------------------|---------------------------------------------------------------------------|
| SKU:               | BHH100                                                                    |
| Price:             | ₹0.00                                                                     |
| Stock:             | instock                                                                   |
| <b>Categories:</b> | <u>Basic / General, Hand Held Retractor, Spatulas,</u><br><u>Spatulas</u> |
| Tags:              | <u>30.14.24</u>                                                           |

Retractor Hand Held Cushing 24Cm 9 1/2" 14Mm

### **Retractor Hand Held Cushing** 24Cm 9 1/2" 18Mm

Retractor Hand Held Cushing 24Cm 9 1/2" 18Mm

| <u>Read More</u> |                                                                           |
|------------------|---------------------------------------------------------------------------|
| SKU:             | BHH120                                                                    |
| Price:           | ₹0.00                                                                     |
| Stock:           | instock                                                                   |
| Categories:      | <u>Basic / General, Hand Held Retractor, Spatulas,</u><br><u>Spatulas</u> |
| Tags:            | <u>30.18.24</u>                                                           |

#### **Product Description**

Retractor Hand Held Cushing 24Cm 9 1/2" 18Mm

### **Retractor Hand Held Cushing** 24Cm 9 1/2" 8Mm

Retractor Hand Held Cushing 24Cm 9 1/2" 8Mm

| <u>lead More</u> |                                                                           |
|------------------|---------------------------------------------------------------------------|
| SKU:             | ВНН070                                                                    |
| Price:           | ₹0.00                                                                     |
| Stock:           | instock                                                                   |
| Categories:      | <u>Basic / General, Hand Held Retractor, Spatulas,</u><br><u>Spatulas</u> |
| Tags:            | <u>30.08.24</u>                                                           |

#### **Product Description**

Retractor Hand Held Cushing 24Cm 9 1/2" 8Mm

(