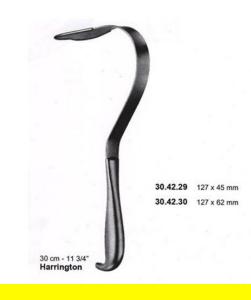

# Retractor Hand Held Harrington 30Cm 11 3/4" 127 X 45Mm

Retractor Hand Held Harrington 30Cm 11 3/4" 127 X 45Mm

| <u>Read More</u>   |                                                                           |
|--------------------|---------------------------------------------------------------------------|
| SKU:               | BHH405                                                                    |
| Price:             | ₹0.00                                                                     |
| Stock:             | instock                                                                   |
| <b>Categories:</b> | <u>Basic / General, Hand Held Retractor, Spatulas,</u><br><u>Spatulas</u> |
| Tags:              | <u>30.42.29</u>                                                           |

### **Product Description**

Retractor Hand Held Harrington 30Cm 11 3/4" 127 X 45Mm

# Retractor Hand Held Harrington 30Cm 11 3/4" 127 X 62Mm

Retractor Hand Held Harrington 30Cm 11 3/4" 127 X 62Mm

#### Read More

R

| SKU:               | BHH410                                                                    |
|--------------------|---------------------------------------------------------------------------|
| Price:             | ₹0.00                                                                     |
| Stock:             | instock                                                                   |
| <b>Categories:</b> | <u>Basic / General, Hand Held Retractor, Spatulas,</u><br><u>Spatulas</u> |
| Tags:              | 30.42.30                                                                  |

### **Product Description**

Retractor Hand Held Harrington 30Cm 11 3/4" 127 X 62Mm