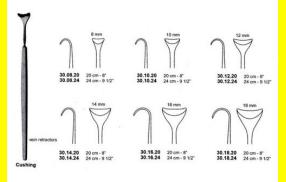

# **Retractor Hand Held Cushing** 124Cm 9 1/2" 16Mm

Retractor Hand Held Cushing 124Cm 9 1/2" 16Mm

| <u>touu 191010</u> |                                                                           |
|--------------------|---------------------------------------------------------------------------|
| SKU:               | BHH110                                                                    |
| Price:             | ₹0.00                                                                     |
| Stock:             | instock                                                                   |
| Categories:        | <u>Basic / General, Hand Held Retractor, Spatulas,</u><br><u>Spatulas</u> |
| Tags:              | <u>30.16.24</u>                                                           |

### **Product Description**

Retractor Hand Held Cushing 124Cm 9 1/2" 16Mm

# **Retractor Hand Held Cushing** 20Cm 8" 10Mm

Retractor Hand Held Cushing 20Cm 8" 10Mm

| Read More          |                                                                           |
|--------------------|---------------------------------------------------------------------------|
| SKU:               | BHH075                                                                    |
| Price:             | ₹0.00                                                                     |
| Stock:             | instock                                                                   |
| <b>Categories:</b> | <u>Basic / General, Hand Held Retractor, Spatulas,</u><br><u>Spatulas</u> |
| Tags:              | <u>30.10.20</u>                                                           |

Retractor Hand Held Cushing 20Cm 8" 10Mm

### **Retractor Hand Held Cushing** 20Cm 8" 12Mm

Retractor Hand Held Cushing 20Cm 8" 12Mm

| Read More   |                                                                           |
|-------------|---------------------------------------------------------------------------|
| SKU:        | BHH085                                                                    |
| Price:      | ₹0.00                                                                     |
| Stock:      | instock                                                                   |
| Categories: | <u>Basic / General, Hand Held Retractor, Spatulas,</u><br><u>Spatulas</u> |
| Tags:       | <u>30.12.20</u>                                                           |

#### **Product Description**

Retractor Hand Held Cushing 20Cm 8" 12Mm

### **Retractor Hand Held Cushing** 20Cm 8" 14Mm

Retractor Hand Held Cushing 20Cm 8" 14Mm

| <u>Read More</u>    |                                                                           |
|---------------------|---------------------------------------------------------------------------|
| SKU:                | BHH095                                                                    |
| Price:              | ₹0.00                                                                     |
| Stock:              | instock                                                                   |
| <b>Categories</b> : | <u>Basic / General, Hand Held Retractor, Spatulas,</u><br><u>Spatulas</u> |
| Tags:               | <u>30.14.20</u>                                                           |

#### **Product Description**

Retractor Hand Held Cushing 20Cm 8" 14Mm

# **Retractor Hand Held Cushing 20Cm 8" 16Mm**

Retractor Hand Held Cushing 20Cm 8" 16Mm

| <u>Read More</u>   |                                                                           |
|--------------------|---------------------------------------------------------------------------|
| SKU:               | BHH105                                                                    |
| Price:             | ₹0.00                                                                     |
| Stock:             | instock                                                                   |
| <b>Categories:</b> | <u>Basic / General, Hand Held Retractor, Spatulas,</u><br><u>Spatulas</u> |
| Tags:              | <u>30.16.20</u>                                                           |

### **Product Description**

Retractor Hand Held Cushing 20Cm 8" 16Mm

### **Retractor Hand Held Cushing** 20Cm 8" 18Mm

Retractor Hand Held Cushing 20Cm 8" 18Mm

| <u>Read</u> | <u>More</u> |   |
|-------------|-------------|---|
| c           |             | п |

C

| SKU:        | BHH115                                                                    |
|-------------|---------------------------------------------------------------------------|
| Price:      | ₹0.00                                                                     |
| Stock:      | instock                                                                   |
| Categories: | <u>Basic / General, Hand Held Retractor, Spatulas,</u><br><u>Spatulas</u> |
| Tags:       |                                                                           |

### **Product Description**

Retractor Hand Held Cushing 20Cm 8" 18Mm

# **Retractor Hand Held Cushing** 20Cm 8" 4 Mm

Retractor Hand Held Cushing 20Cm 8" 4 Mm

| Read More   |                                                                           |
|-------------|---------------------------------------------------------------------------|
| SKU:        | BHH055                                                                    |
| Price:      | ₹0.00                                                                     |
| Stock:      | instock                                                                   |
| Categories: | <u>Basic / General, Hand Held Retractor, Spatulas,</u><br><u>Spatulas</u> |
| Tags:       | <u>BHH055</u>                                                             |

Retractor Hand Held Cushing 20Cm 8" 4 Mm

### **Retractor Hand Held Cushing** 20Cm 8" 6 Mm

Retractor Hand Held Cushing 20Cm 8" 6 Mm

| <u>Read More</u>    |                                                                           |
|---------------------|---------------------------------------------------------------------------|
| SKU:                | ВНН060                                                                    |
| Price:              | ₹0.00                                                                     |
| Stock:              | instock                                                                   |
| <b>Categories</b> : | <u>Basic / General, Hand Held Retractor, Spatulas,</u><br><u>Spatulas</u> |
| Tags:               | <u>BHH060</u>                                                             |

#### **Product Description**

Retractor Hand Held Cushing 20Cm 8" 6 Mm

### **Retractor Hand Held Cushing** 20Cm 8" 8 Mm

Retractor Hand Held Cushing 20Cm 8" 8 Mm

| <u>ead More</u>            |                                                                           |
|----------------------------|---------------------------------------------------------------------------|
| SKU:                       | BHH065                                                                    |
| Price:                     | ₹0.00                                                                     |
| Stock:                     | instock                                                                   |
| C <mark>ategories</mark> : | <u>Basic / General, Hand Held Retractor, Spatulas,</u><br><u>Spatulas</u> |
| Tags:                      | <u>30.08.20</u>                                                           |

#### **Product Description**

Retractor Hand Held Cushing 20Cm 8" 8 Mm

(

# **Retractor Hand Held Cushing** 24Cm 9 1/2" 10Mm

Retractor Hand Held Cushing 24Cm 9 1/2" 10Mm

| <u>Read More</u>   |                                                                           |
|--------------------|---------------------------------------------------------------------------|
| SKU:               | BHH080                                                                    |
| Price:             | ₹0.00                                                                     |
| Stock:             | instock                                                                   |
| <b>Categories:</b> | <u>Basic / General, Hand Held Retractor, Spatulas,</u><br><u>Spatulas</u> |
| Tags:              | <u>30.10.24</u>                                                           |

### **Product Description**

Retractor Hand Held Cushing 24Cm 9 1/2" 10Mm

# **Retractor Hand Held Cushing** 24Cm 9 1/2" 12Mm

Retractor Hand Held Cushing 24Cm 9 1/2" 12Mm

| <u>louu 1-1010</u> |                                                                           |
|--------------------|---------------------------------------------------------------------------|
| SKU:               | ВНН090                                                                    |
| Price:             | ₹0.00                                                                     |
| Stock:             | instock                                                                   |
| Categories:        | <u>Basic / General, Hand Held Retractor, Spatulas,</u><br><u>Spatulas</u> |
| Tags:              | <u>30.12.24</u>                                                           |

### **Product Description**

Retractor Hand Held Cushing 24Cm 9 1/2" 12Mm

# **Retractor Hand Held Cushing** 24Cm 9 1/2" 14Mm

Retractor Hand Held Cushing 24Cm 9 1/2" 14Mm

| Read More          |                                                                           |
|--------------------|---------------------------------------------------------------------------|
| SKU:               | BHH100                                                                    |
| Price:             | ₹0.00                                                                     |
| Stock:             | instock                                                                   |
| <b>Categories:</b> | <u>Basic / General, Hand Held Retractor, Spatulas,</u><br><u>Spatulas</u> |
| Tags:              | <u>30.14.24</u>                                                           |

Retractor Hand Held Cushing 24Cm 9 1/2" 14Mm

### **Retractor Hand Held Cushing** 24Cm 9 1/2" 18Mm

Retractor Hand Held Cushing 24Cm 9 1/2" 18Mm

| <u>Read More</u> |                                                                           |
|------------------|---------------------------------------------------------------------------|
| SKU:             | BHH120                                                                    |
| Price:           | ₹0.00                                                                     |
| Stock:           | instock                                                                   |
| Categories:      | <u>Basic / General, Hand Held Retractor, Spatulas,</u><br><u>Spatulas</u> |
| Tags:            | <u>30.18.24</u>                                                           |

#### **Product Description**

Retractor Hand Held Cushing 24Cm 9 1/2" 18Mm

### **Retractor Hand Held Cushing** 24Cm 9 1/2" 8Mm

Retractor Hand Held Cushing 24Cm 9 1/2" 8Mm

| <u>lead More</u> |                                                                           |
|------------------|---------------------------------------------------------------------------|
| SKU:             | ВНН070                                                                    |
| Price:           | ₹0.00                                                                     |
| Stock:           | instock                                                                   |
| Categories:      | <u>Basic / General, Hand Held Retractor, Spatulas,</u><br><u>Spatulas</u> |
| Tags:            | <u>30.08.24</u>                                                           |

#### **Product Description**

Retractor Hand Held Cushing 24Cm 9 1/2" 8Mm

(