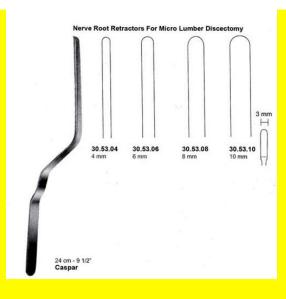

# Nerve Root Retractr For Micro Lumber Discectomy Casper 24 Cm - 9 1/2" 6Mm

Nerve Root Retractr For Micro Lumber Discectomy Casper 24 Cm - 9 1/2" 6Mm

| Read More          |                                                                                           |
|--------------------|-------------------------------------------------------------------------------------------|
| SKU:               | NHH095                                                                                    |
| Price:             | ₹0.00                                                                                     |
| Stock:             | instock                                                                                   |
| <b>Categories:</b> | <u>Hand Held Retractor, Spatulas, Neuro &amp; Spine, Open</u><br><u>Surgery, Spatulas</u> |
| Tags:              | <u>30.53.06</u>                                                                           |

#### **Product Description**

Nerve Root Retractr For Micro Lumber Discectomy Casper 24 Cm - 9 1/2" 6Mm

R

# Nerve Root Retractr For Micro Lumber Discectomy Casper 24 Cm - 9 1/2" 8Mm

Nerve Root Retractr For Micro Lumber Discectomy Casper 24 Cm - 9 1/2" 8Mm

| <u>Read More</u>    |                                                                         |
|---------------------|-------------------------------------------------------------------------|
| SKU:                | NHH100                                                                  |
| Price:              | ₹0.00                                                                   |
| Stock:              | instock                                                                 |
| <b>Categories</b> : | Hand Held Retractor, Spatulas, Neuro & Spine, Open<br>Surgery, Spatulas |
| Tags:               | <u>30.53.08</u>                                                         |

### **Product Description**

Nerve Root Retractr For Micro Lumber Discectomy Casper 24 Cm - 9 1/2" 8Mm

R