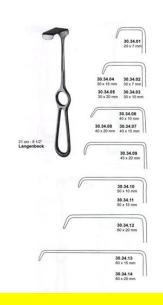

### Retractor Hand Held Langenbeck 21Cm 8 1/2" 25 X 6 Mm

Retractor Hand Held Langenbeck 21Cm 8 1/2" 25 X 6 Mm

| <u>Read More</u>    |                                                                           |
|---------------------|---------------------------------------------------------------------------|
| SKU:                | BHH275                                                                    |
| Price:              | ₹0.00                                                                     |
| Stock:              |                                                                           |
| <b>Categories</b> : | <u>Basic / General, Hand Held Retractor, Spatulas,</u><br><u>Spatulas</u> |
| Tags:               | <u>BHH275</u>                                                             |

# Retractor Hand Held Langenbeck 21Cm 8 1/2" 30 X 10 Mm

Retractor Hand Held Langenbeck 21Cm 8 1/2" 30 X 10 Mm

Read More SKU:

SKU:BHH290Price:₹0.00Stock:instock

Retractor Hand Held Langenbeck 21Cm 8 1/2" 30 X 10 Mm

# Retractor Hand Held Langenbeck 21Cm 8 1/2" 35 X 10 Mm

Retractor Hand Held Langenbeck 21Cm 8 1/2" 35 X 10 Mm

| <u>Read More</u>    |                                                                           |
|---------------------|---------------------------------------------------------------------------|
| SKU:                | BHH280                                                                    |
| Price:              | ₹0.00                                                                     |
| Stock:              | instock                                                                   |
| <b>Categories</b> : | <u>Basic / General, Hand Held Retractor, Spatulas,</u><br><u>Spatulas</u> |
| Tags:               | BHH280                                                                    |

# Retractor Hand Held Langenbeck 21Cm 8 1/2" 35 X 15 Mm

Retractor Hand Held Langenbeck 21Cm 8 1/2" 35 X 15 Mm

# Retractor Hand Held Langenbeck 21Cm 8 1/2" 40 X 20 Mm

Retractor Hand Held Langenbeck 21Cm 8 1/2" 40 X 20 Mm

# Retractor Hand Held Langenbeck 21Cm 8 1/2" 50 X 22 Mm

Retractor Hand Held Langenbeck 21Cm 8 1/2" 50 X 22 Mm

# Retractor Hand Held Langenbeck 21Cm 8 1/2" 60 X 25 Mm

Retractor Hand Held Langenbeck 21Cm 8 1/2" 60 X 25 Mm

# Retractor Hand Held Langenbeck 21Cm 8 1/2" 70 X 15 Mm

Retractor Hand Held Langenbeck 21Cm 8 1/2" 70 X 15 Mm

# Retractor Hand Held Langenbeck 21Cm 8 1/2" 80 X 16 Mm

Retractor Hand Held Langenbeck 21Cm 8 1/2" 80 X 16 Mm