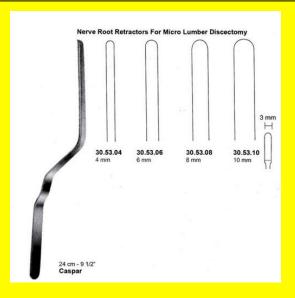

# Nerve Root Retractr For Micro Lumber Discectomy Casper 24 Cm - 9 1/2" 6Mm

Nerve Root Retractr For Micro Lumber Discectomy Casper 24 Cm - 9 1/2" 6Mm

| Read More          |                                                                                           |
|--------------------|-------------------------------------------------------------------------------------------|
| SKU:               | NHH095                                                                                    |
| Price:             | ₹0.00                                                                                     |
| Stock:             | instock                                                                                   |
| <b>Categories:</b> | <u>Hand Held Retractor, Spatulas, Neuro &amp; Spine, Open</u><br><u>Surgery, Spatulas</u> |
| Tags:              | <u>30.53.06</u>                                                                           |

#### **Product Description**

Nerve Root Retractr For Micro Lumber Discectomy Casper 24 Cm - 9 1/2" 6Mm

R

# Nerve Root Retractr For Micro Lumber Discectomy Casper 24 Cm - 9 1/2" 8Mm

Nerve Root Retractr For Micro Lumber Discectomy Casper 24 Cm - 9 1/2" 8Mm

| <u>Read More</u>    |                                                                         |
|---------------------|-------------------------------------------------------------------------|
| SKU:                | NHH100                                                                  |
| Price:              | ₹0.00                                                                   |
| Stock:              | instock                                                                 |
| <b>Categories</b> : | Hand Held Retractor, Spatulas, Neuro & Spine, Open<br>Surgery, Spatulas |
| Tags:               | <u>30.53.08</u>                                                         |

### **Product Description**

Nerve Root Retractr For Micro Lumber Discectomy Casper 24 Cm - 9 1/2" 8Mm

R