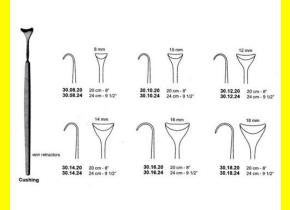

# **Retractor Hand Held Cushing** 124Cm 9 1/2" 16Mm

Retractor Hand Held Cushing 124Cm 9 1/2" 16Mm

| <u>touu 191010</u> |                                                                           |
|--------------------|---------------------------------------------------------------------------|
| SKU:               | BHH110                                                                    |
| Price:             | ₹0.00                                                                     |
| Stock:             | instock                                                                   |
| Categories:        | <u>Basic / General, Hand Held Retractor, Spatulas,</u><br><u>Spatulas</u> |
| Tags:              | <u>30.16.24</u>                                                           |

### **Product Description**

Retractor Hand Held Cushing 124Cm 9 1/2" 16Mm

# **Retractor Hand Held Cushing** 20Cm 8" 10Mm

Retractor Hand Held Cushing 20Cm 8" 10Mm

| Read More          |                                                                           |
|--------------------|---------------------------------------------------------------------------|
| SKU:               | BHH075                                                                    |
| Price:             | ₹0.00                                                                     |
| Stock:             | instock                                                                   |
| <b>Categories:</b> | <u>Basic / General, Hand Held Retractor, Spatulas,</u><br><u>Spatulas</u> |
| Tags:              | <u>30.10.20</u>                                                           |

Retractor Hand Held Cushing 20Cm 8" 10Mm

### **Retractor Hand Held Cushing** 20Cm 8" 12Mm

Retractor Hand Held Cushing 20Cm 8" 12Mm

| Read More   |                                                                           |
|-------------|---------------------------------------------------------------------------|
| SKU:        | BHH085                                                                    |
| Price:      | ₹0.00                                                                     |
| Stock:      | instock                                                                   |
| Categories: | <u>Basic / General, Hand Held Retractor, Spatulas,</u><br><u>Spatulas</u> |
| Tags:       | <u>30.12.20</u>                                                           |

#### **Product Description**

Retractor Hand Held Cushing 20Cm 8" 12Mm

### **Retractor Hand Held Cushing** 20Cm 8" 14Mm

Retractor Hand Held Cushing 20Cm 8" 14Mm

| <u>Read More</u>    |                                                                           |
|---------------------|---------------------------------------------------------------------------|
| SKU:                | BHH095                                                                    |
| Price:              | ₹0.00                                                                     |
| Stock:              | instock                                                                   |
| <b>Categories</b> : | <u>Basic / General, Hand Held Retractor, Spatulas,</u><br><u>Spatulas</u> |
| Tags:               | <u>30.14.20</u>                                                           |

#### **Product Description**

Retractor Hand Held Cushing 20Cm 8" 14Mm

# **Retractor Hand Held Cushing 20Cm 8" 16Mm**

Retractor Hand Held Cushing 20Cm 8" 16Mm

| <u>Read More</u>   |                                                                           |
|--------------------|---------------------------------------------------------------------------|
| SKU:               | BHH105                                                                    |
| Price:             | ₹0.00                                                                     |
| Stock:             | instock                                                                   |
| <b>Categories:</b> | <u>Basic / General, Hand Held Retractor, Spatulas,</u><br><u>Spatulas</u> |
| Tags:              | <u>30.16.20</u>                                                           |

### **Product Description**

Retractor Hand Held Cushing 20Cm 8" 16Mm

### **Retractor Hand Held Cushing** 20Cm 8" 18Mm

Retractor Hand Held Cushing 20Cm 8" 18Mm

| <u>Read</u> | <u>More</u> |   |
|-------------|-------------|---|
| c           |             | п |

C

| SKU:        | BHH115                                                                    |
|-------------|---------------------------------------------------------------------------|
| Price:      | ₹0.00                                                                     |
| Stock:      | instock                                                                   |
| Categories: | <u>Basic / General, Hand Held Retractor, Spatulas,</u><br><u>Spatulas</u> |
| Tags:       |                                                                           |

### **Product Description**

Retractor Hand Held Cushing 20Cm 8" 18Mm

# **Retractor Hand Held Cushing** 24Cm 9 1/2" 10Mm

Retractor Hand Held Cushing 24Cm 9 1/2" 10Mm

| <u>Read More</u>   |                                                                           |
|--------------------|---------------------------------------------------------------------------|
| SKU:               | BHH080                                                                    |
| Price:             | ₹0.00                                                                     |
| Stock:             | instock                                                                   |
| <b>Categories:</b> | <u>Basic / General, Hand Held Retractor, Spatulas,</u><br><u>Spatulas</u> |
| Tags:              | <u>30.10.24</u>                                                           |

### **Product Description**

Retractor Hand Held Cushing 24Cm 9 1/2" 10Mm

# **Retractor Hand Held Cushing** 24Cm 9 1/2" 12Mm

Retractor Hand Held Cushing 24Cm 9 1/2" 12Mm

| <u>louu 1-1010</u> |                                                                           |
|--------------------|---------------------------------------------------------------------------|
| SKU:               | ВНН090                                                                    |
| Price:             | ₹0.00                                                                     |
| Stock:             | instock                                                                   |
| Categories:        | <u>Basic / General, Hand Held Retractor, Spatulas,</u><br><u>Spatulas</u> |
| Tags:              | <u>30.12.24</u>                                                           |

### **Product Description**

Retractor Hand Held Cushing 24Cm 9 1/2" 12Mm

# **Retractor Hand Held Cushing** 24Cm 9 1/2" 14Mm

Retractor Hand Held Cushing 24Cm 9 1/2" 14Mm

| Read More          |                                                                           |
|--------------------|---------------------------------------------------------------------------|
| SKU:               | BHH100                                                                    |
| Price:             | ₹0.00                                                                     |
| Stock:             | instock                                                                   |
| <b>Categories:</b> | <u>Basic / General, Hand Held Retractor, Spatulas,</u><br><u>Spatulas</u> |
| Tags:              | <u>30.14.24</u>                                                           |

Retractor Hand Held Cushing 24Cm 9 1/2" 14Mm

### **Retractor Hand Held Cushing** 24Cm 9 1/2" 18Mm

Retractor Hand Held Cushing 24Cm 9 1/2" 18Mm

| <u>Read More</u> |                                                                           |
|------------------|---------------------------------------------------------------------------|
| SKU:             | BHH120                                                                    |
| Price:           | ₹0.00                                                                     |
| Stock:           | instock                                                                   |
| Categories:      | <u>Basic / General, Hand Held Retractor, Spatulas,</u><br><u>Spatulas</u> |
| Tags:            | <u>30.18.24</u>                                                           |

#### **Product Description**

Retractor Hand Held Cushing 24Cm 9 1/2" 18Mm

### **Retractor Hand Held Cushing** 24Cm 9 1/2" 8Mm

Retractor Hand Held Cushing 24Cm 9 1/2" 8Mm

| <u>lead More</u> |                                                                           |
|------------------|---------------------------------------------------------------------------|
| SKU:             | ВНН070                                                                    |
| Price:           | ₹0.00                                                                     |
| Stock:           | instock                                                                   |
| Categories:      | <u>Basic / General, Hand Held Retractor, Spatulas,</u><br><u>Spatulas</u> |
| Tags:            | <u>30.08.24</u>                                                           |

#### **Product Description**

Retractor Hand Held Cushing 24Cm 9 1/2" 8Mm

(