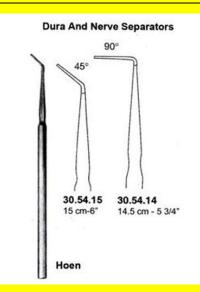

### Dura And Nerve Separators Hoen 14.5 Cm - 5 3/4"

Dura And Nerve Separators Hoen 14.5 Cm - 5 3/4"

| Read More   |                                                                                           |
|-------------|-------------------------------------------------------------------------------------------|
| SKU:        | NHH110                                                                                    |
| Price:      | ₹0.00                                                                                     |
| Stock:      | instock                                                                                   |
| Categories: | <u>Hand Held Retractor, Spatulas, Neuro &amp; Spine, Open</u><br><u>Surgery, Spatulas</u> |
| Tags:       | <u>30.54.14</u>                                                                           |

### **Product Description**

Dura And Nerve Separators Hoen 14.5 Cm - 5 3/4"

### Dura And Nerve Separators Hoen 15 Cm - 6"

Dura And Nerve Separators Hoen 15 Cm - 6"

| <u>Read More</u> |                                                                                           |
|------------------|-------------------------------------------------------------------------------------------|
| SKU:             | NHH105                                                                                    |
| Price:           | ₹0.00                                                                                     |
| Stock:           | instock                                                                                   |
| Categories:      | <u>Hand Held Retractor, Spatulas, Neuro &amp; Spine, Open</u><br><u>Surgery, Spatulas</u> |
| Tags:            | <u>30.54.15</u>                                                                           |

#### **Product Description**

Dura And Nerve Separators Hoen 15 Cm - 6"