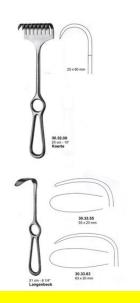

# **Retractor Hand Held Koerte 25Cm 10" 25 X 60Mm**

Retractor Hand Held Koerte 25Cm 10" 25 X 60Mm

| <u>Read More</u>   |                                                                           |
|--------------------|---------------------------------------------------------------------------|
| SKU:               | BHH265                                                                    |
| Price:             | ₹0.00                                                                     |
| Stock:             | instock                                                                   |
| <b>Categories:</b> | <u>Basic / General, Hand Held Retractor, Spatulas,</u><br><u>Spatulas</u> |
| Tags:              | 30.32.08                                                                  |

### **Product Description**

Retractor Hand Held Koerte 25Cm 10" 25 X 60Mm

### Retractor Hand Held Langenbeck 21Cm 8 1/2" 25 X 6 Mm

Retractor Hand Held Langenbeck 21Cm 8 1/2" 25 X 6 Mm

| <u>Read More</u>    |                                                                           |
|---------------------|---------------------------------------------------------------------------|
| SKU:                | BHH275                                                                    |
| Price:              | ₹0.00                                                                     |
| Stock:              |                                                                           |
| <b>Categories</b> : | <u>Basic / General, Hand Held Retractor, Spatulas,</u><br><u>Spatulas</u> |
| Tags:               | <u>BHH275</u>                                                             |

### **Product Description**

Retractor Hand Held Langenbeck 21Cm 8 1/2" 25 X 6 Mm