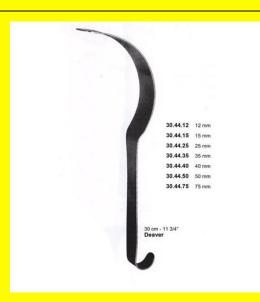

# **Retractor Hand Held Deaver 30Mm 11 3/4" 75Mm**

Retractor Hand Held Deaver 30Mm 11 3/4" 75Mm

| Read More          |                                                                           |
|--------------------|---------------------------------------------------------------------------|
| SKU:               | BHH455                                                                    |
| Price:             | ₹0.00                                                                     |
| Stock:             | instock                                                                   |
| <b>Categories:</b> | <u>Spatulas, Basic / General, Hand Held Retractor,</u><br><u>Spatulas</u> |
| Tags:              | 30.44.75                                                                  |

Retractor Hand Held Deaver 30Mm 11 3/4" 75Mm