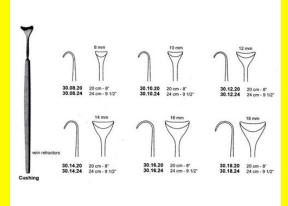

# **Retractor Hand Held Cushing** 124Cm 9 1/2" 16Mm

Retractor Hand Held Cushing 124Cm 9 1/2" 16Mm

| <u>touu 191010</u> |                                                                           |
|--------------------|---------------------------------------------------------------------------|
| SKU:               | BHH110                                                                    |
| Price:             | ₹0.00                                                                     |
| Stock:             | instock                                                                   |
| Categories:        | <u>Basic / General, Hand Held Retractor, Spatulas,</u><br><u>Spatulas</u> |
| Tags:              | <u>30.16.24</u>                                                           |

### **Product Description**

Retractor Hand Held Cushing 124Cm 9 1/2" 16Mm

# **Retractor Hand Held Cushing** 20Cm 8" 10Mm

Retractor Hand Held Cushing 20Cm 8" 10Mm

| Read More          |                                                                           |
|--------------------|---------------------------------------------------------------------------|
| SKU:               | BHH075                                                                    |
| Price:             | ₹0.00                                                                     |
| Stock:             | instock                                                                   |
| <b>Categories:</b> | <u>Basic / General, Hand Held Retractor, Spatulas,</u><br><u>Spatulas</u> |
| Tags:              | <u>30.10.20</u>                                                           |

Retractor Hand Held Cushing 20Cm 8" 10Mm

### **Retractor Hand Held Cushing** 20Cm 8" 12Mm

Retractor Hand Held Cushing 20Cm 8" 12Mm

| Read More   |                                                                           |
|-------------|---------------------------------------------------------------------------|
| SKU:        | BHH085                                                                    |
| Price:      | ₹0.00                                                                     |
| Stock:      | instock                                                                   |
| Categories: | <u>Basic / General, Hand Held Retractor, Spatulas,</u><br><u>Spatulas</u> |
| Tags:       | <u>30.12.20</u>                                                           |

#### **Product Description**

Retractor Hand Held Cushing 20Cm 8" 12Mm

### **Retractor Hand Held Cushing** 20Cm 8" 14Mm

Retractor Hand Held Cushing 20Cm 8" 14Mm

| <u>Read More</u>    |                                                                           |
|---------------------|---------------------------------------------------------------------------|
| SKU:                | BHH095                                                                    |
| Price:              | ₹0.00                                                                     |
| Stock:              | instock                                                                   |
| <b>Categories</b> : | <u>Basic / General, Hand Held Retractor, Spatulas,</u><br><u>Spatulas</u> |
| Tags:               | <u>30.14.20</u>                                                           |

#### **Product Description**

Retractor Hand Held Cushing 20Cm 8" 14Mm

# **Retractor Hand Held Cushing 20Cm 8" 16Mm**

Retractor Hand Held Cushing 20Cm 8" 16Mm

| <u>Read More</u>   |                                                                           |
|--------------------|---------------------------------------------------------------------------|
| SKU:               | BHH105                                                                    |
| Price:             | ₹0.00                                                                     |
| Stock:             | instock                                                                   |
| <b>Categories:</b> | <u>Basic / General, Hand Held Retractor, Spatulas,</u><br><u>Spatulas</u> |
| Tags:              | <u>30.16.20</u>                                                           |

### **Product Description**

Retractor Hand Held Cushing 20Cm 8" 16Mm

### **Retractor Hand Held Cushing** 20Cm 8" 18Mm

Retractor Hand Held Cushing 20Cm 8" 18Mm

| <u>Read</u> | <u>More</u> |   |
|-------------|-------------|---|
| c           |             | п |

C

| SKU:        | BHH115                                                                    |
|-------------|---------------------------------------------------------------------------|
| Price:      | ₹0.00                                                                     |
| Stock:      | instock                                                                   |
| Categories: | <u>Basic / General, Hand Held Retractor, Spatulas,</u><br><u>Spatulas</u> |
| Tags:       |                                                                           |

### **Product Description**

Retractor Hand Held Cushing 20Cm 8" 18Mm

# **Retractor Hand Held Cushing** 20Cm 8" 4 Mm

Retractor Hand Held Cushing 20Cm 8" 4 Mm

| Read More   |                                                                           |
|-------------|---------------------------------------------------------------------------|
| SKU:        | BHH055                                                                    |
| Price:      | ₹0.00                                                                     |
| Stock:      | instock                                                                   |
| Categories: | <u>Basic / General, Hand Held Retractor, Spatulas,</u><br><u>Spatulas</u> |
| Tags:       | <u>BHH055</u>                                                             |

Retractor Hand Held Cushing 20Cm 8" 4 Mm

### **Retractor Hand Held Cushing** 20Cm 8" 6 Mm

Retractor Hand Held Cushing 20Cm 8" 6 Mm

| <u>Read More</u>    |                                                                           |
|---------------------|---------------------------------------------------------------------------|
| SKU:                | ВНН060                                                                    |
| Price:              | ₹0.00                                                                     |
| Stock:              | instock                                                                   |
| <b>Categories</b> : | <u>Basic / General, Hand Held Retractor, Spatulas,</u><br><u>Spatulas</u> |
| Tags:               | <u>BHH060</u>                                                             |

#### **Product Description**

Retractor Hand Held Cushing 20Cm 8" 6 Mm

### **Retractor Hand Held Cushing** 20Cm 8" 8 Mm

Retractor Hand Held Cushing 20Cm 8" 8 Mm

| <u>ead More</u>            |                                                                           |
|----------------------------|---------------------------------------------------------------------------|
| SKU:                       | BHH065                                                                    |
| Price:                     | ₹0.00                                                                     |
| Stock:                     | instock                                                                   |
| C <mark>ategories</mark> : | <u>Basic / General, Hand Held Retractor, Spatulas,</u><br><u>Spatulas</u> |
| Tags:                      | <u>30.08.20</u>                                                           |

#### **Product Description**

Retractor Hand Held Cushing 20Cm 8" 8 Mm

(

# **Retractor Hand Held Cushing** 24Cm 9 1/2" 10Mm

Retractor Hand Held Cushing 24Cm 9 1/2" 10Mm

| <u>Read More</u>   |                                                                           |
|--------------------|---------------------------------------------------------------------------|
| SKU:               | BHH080                                                                    |
| Price:             | ₹0.00                                                                     |
| Stock:             | instock                                                                   |
| <b>Categories:</b> | <u>Basic / General, Hand Held Retractor, Spatulas,</u><br><u>Spatulas</u> |
| Tags:              | <u>30.10.24</u>                                                           |

### **Product Description**

Retractor Hand Held Cushing 24Cm 9 1/2" 10Mm

# **Retractor Hand Held Cushing** 24Cm 9 1/2" 12Mm

Retractor Hand Held Cushing 24Cm 9 1/2" 12Mm

| <u>louu 1-1010</u> |                                                                           |
|--------------------|---------------------------------------------------------------------------|
| SKU:               | ВНН090                                                                    |
| Price:             | ₹0.00                                                                     |
| Stock:             | instock                                                                   |
| Categories:        | <u>Basic / General, Hand Held Retractor, Spatulas,</u><br><u>Spatulas</u> |
| Tags:              | <u>30.12.24</u>                                                           |

### **Product Description**

Retractor Hand Held Cushing 24Cm 9 1/2" 12Mm

# **Retractor Hand Held Cushing** 24Cm 9 1/2" 14Mm

Retractor Hand Held Cushing 24Cm 9 1/2" 14Mm

| Read More          |                                                                           |
|--------------------|---------------------------------------------------------------------------|
| SKU:               | BHH100                                                                    |
| Price:             | ₹0.00                                                                     |
| Stock:             | instock                                                                   |
| <b>Categories:</b> | <u>Basic / General, Hand Held Retractor, Spatulas,</u><br><u>Spatulas</u> |
| Tags:              | <u>30.14.24</u>                                                           |

Retractor Hand Held Cushing 24Cm 9 1/2" 14Mm

### **Retractor Hand Held Cushing** 24Cm 9 1/2" 18Mm

Retractor Hand Held Cushing 24Cm 9 1/2" 18Mm

| <u>Read More</u> |                                                                           |
|------------------|---------------------------------------------------------------------------|
| SKU:             | BHH120                                                                    |
| Price:           | ₹0.00                                                                     |
| Stock:           | instock                                                                   |
| Categories:      | <u>Basic / General, Hand Held Retractor, Spatulas,</u><br><u>Spatulas</u> |
| Tags:            | <u>30.18.24</u>                                                           |

#### **Product Description**

Retractor Hand Held Cushing 24Cm 9 1/2" 18Mm

### **Retractor Hand Held Cushing** 24Cm 9 1/2" 8Mm

Retractor Hand Held Cushing 24Cm 9 1/2" 8Mm

| <u>lead More</u> |                                                                           |
|------------------|---------------------------------------------------------------------------|
| SKU:             | ВНН070                                                                    |
| Price:           | ₹0.00                                                                     |
| Stock:           | instock                                                                   |
| Categories:      | <u>Basic / General, Hand Held Retractor, Spatulas,</u><br><u>Spatulas</u> |
| Tags:            | <u>30.08.24</u>                                                           |

#### **Product Description**

Retractor Hand Held Cushing 24Cm 9 1/2" 8Mm

(