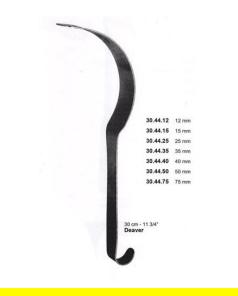

### **Retractor Hand Held Deaver 30Mm 11 3/4" 35Mm**

Retractor Hand Held Deaver 30Mm 11 3/4" 35Mm

| Read More   |                                                                           |  |
|-------------|---------------------------------------------------------------------------|--|
| SKU:        | BHH440                                                                    |  |
| Price:      | ₹0.00                                                                     |  |
| Stock:      | instock                                                                   |  |
| Categories: | <u>Basic / General, Hand Held Retractor, Spatulas,</u><br><u>Spatulas</u> |  |
| Tags:       | <u>30.44.35</u>                                                           |  |

#### **Product Description**

Retractor Hand Held Deaver 30Mm 11 3/4" 35Mm