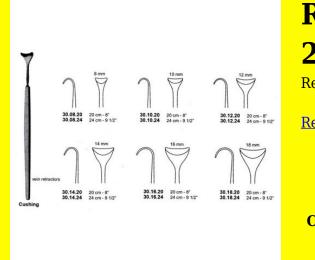

# **Retractor Hand Held Cushing** 124Cm 9 1/2" 16Mm

Retractor Hand Held Cushing 124Cm 9 1/2" 16Mm

| <u>touu 191010</u> |                                                                           |
|--------------------|---------------------------------------------------------------------------|
| SKU:               | BHH110                                                                    |
| Price:             | ₹0.00                                                                     |
| Stock:             | instock                                                                   |
| Categories:        | <u>Basic / General, Hand Held Retractor, Spatulas,</u><br><u>Spatulas</u> |
| Tags:              | <u>30.16.24</u>                                                           |

### **Product Description**

Retractor Hand Held Cushing 124Cm 9 1/2" 16Mm

# **Retractor Hand Held Cushing** 20Cm 8" 10Mm

Retractor Hand Held Cushing 20Cm 8" 10Mm

| Read More          |                                                                           |
|--------------------|---------------------------------------------------------------------------|
| SKU:               | BHH075                                                                    |
| Price:             | ₹0.00                                                                     |
| Stock:             | instock                                                                   |
| <b>Categories:</b> | <u>Basic / General, Hand Held Retractor, Spatulas,</u><br><u>Spatulas</u> |
| Tags:              | <u>30.10.20</u>                                                           |

Retractor Hand Held Cushing 20Cm 8" 10Mm

### **Retractor Hand Held Cushing** 20Cm 8" 12Mm

Retractor Hand Held Cushing 20Cm 8" 12Mm

| Read More   |                                                                           |
|-------------|---------------------------------------------------------------------------|
| SKU:        | BHH085                                                                    |
| Price:      | ₹0.00                                                                     |
| Stock:      | instock                                                                   |
| Categories: | <u>Basic / General, Hand Held Retractor, Spatulas,</u><br><u>Spatulas</u> |
| Tags:       | <u>30.12.20</u>                                                           |

#### **Product Description**

Retractor Hand Held Cushing 20Cm 8" 12Mm

### **Retractor Hand Held Cushing** 20Cm 8" 14Mm

Retractor Hand Held Cushing 20Cm 8" 14Mm

| <u>Read More</u>    |                                                                           |
|---------------------|---------------------------------------------------------------------------|
| SKU:                | BHH095                                                                    |
| Price:              | ₹0.00                                                                     |
| Stock:              | instock                                                                   |
| <b>Categories</b> : | <u>Basic / General, Hand Held Retractor, Spatulas,</u><br><u>Spatulas</u> |
| Tags:               | <u>30.14.20</u>                                                           |

#### **Product Description**

Retractor Hand Held Cushing 20Cm 8" 14Mm

# **Retractor Hand Held Cushing 20Cm 8" 16Mm**

Retractor Hand Held Cushing 20Cm 8" 16Mm

| <u>Read More</u>   |                                                                           |
|--------------------|---------------------------------------------------------------------------|
| SKU:               | BHH105                                                                    |
| Price:             | ₹0.00                                                                     |
| Stock:             | instock                                                                   |
| <b>Categories:</b> | <u>Basic / General, Hand Held Retractor, Spatulas,</u><br><u>Spatulas</u> |
| Tags:              | <u>30.16.20</u>                                                           |

### **Product Description**

Retractor Hand Held Cushing 20Cm 8" 16Mm

### **Retractor Hand Held Cushing** 20Cm 8" 18Mm

Retractor Hand Held Cushing 20Cm 8" 18Mm

| <u>Read</u> | <u>More</u> |   |
|-------------|-------------|---|
| c           |             | п |

C

| SKU:        | BHH115                                                                    |
|-------------|---------------------------------------------------------------------------|
| Price:      | ₹0.00                                                                     |
| Stock:      | instock                                                                   |
| Categories: | <u>Basic / General, Hand Held Retractor, Spatulas,</u><br><u>Spatulas</u> |
| Tags:       |                                                                           |

### **Product Description**

Retractor Hand Held Cushing 20Cm 8" 18Mm

# **Retractor Hand Held Cushing** 24Cm 9 1/2" 10Mm

Retractor Hand Held Cushing 24Cm 9 1/2" 10Mm

| <u>Read More</u>   |                                                                           |
|--------------------|---------------------------------------------------------------------------|
| SKU:               | BHH080                                                                    |
| Price:             | ₹0.00                                                                     |
| Stock:             | instock                                                                   |
| <b>Categories:</b> | <u>Basic / General, Hand Held Retractor, Spatulas,</u><br><u>Spatulas</u> |
| Tags:              | <u>30.10.24</u>                                                           |

### **Product Description**

Retractor Hand Held Cushing 24Cm 9 1/2" 10Mm

# **Retractor Hand Held Cushing** 24Cm 9 1/2" 12Mm

Retractor Hand Held Cushing 24Cm 9 1/2" 12Mm

| <u>louu 1-1010</u> |                                                                           |
|--------------------|---------------------------------------------------------------------------|
| SKU:               | ВНН090                                                                    |
| Price:             | ₹0.00                                                                     |
| Stock:             | instock                                                                   |
| Categories:        | <u>Basic / General, Hand Held Retractor, Spatulas,</u><br><u>Spatulas</u> |
| Tags:              | <u>30.12.24</u>                                                           |

### **Product Description**

Retractor Hand Held Cushing 24Cm 9 1/2" 12Mm

# **Retractor Hand Held Cushing** 24Cm 9 1/2" 14Mm

Retractor Hand Held Cushing 24Cm 9 1/2" 14Mm

| Read More          |                                                                           |
|--------------------|---------------------------------------------------------------------------|
| SKU:               | BHH100                                                                    |
| Price:             | ₹0.00                                                                     |
| Stock:             | instock                                                                   |
| <b>Categories:</b> | <u>Basic / General, Hand Held Retractor, Spatulas,</u><br><u>Spatulas</u> |
| Tags:              | <u>30.14.24</u>                                                           |

Retractor Hand Held Cushing 24Cm 9 1/2" 14Mm

### **Retractor Hand Held Cushing** 24Cm 9 1/2" 18Mm

Retractor Hand Held Cushing 24Cm 9 1/2" 18Mm

| <u>Read More</u> |                                                                           |
|------------------|---------------------------------------------------------------------------|
| SKU:             | BHH120                                                                    |
| Price:           | ₹0.00                                                                     |
| Stock:           | instock                                                                   |
| Categories:      | <u>Basic / General, Hand Held Retractor, Spatulas,</u><br><u>Spatulas</u> |
| Tags:            | <u>30.18.24</u>                                                           |

#### **Product Description**

Retractor Hand Held Cushing 24Cm 9 1/2" 18Mm

### **Retractor Hand Held Cushing** 24Cm 9 1/2" 8Mm

Retractor Hand Held Cushing 24Cm 9 1/2" 8Mm

| <u>lead More</u> |                                                                           |
|------------------|---------------------------------------------------------------------------|
| SKU:             | ВНН070                                                                    |
| Price:           | ₹0.00                                                                     |
| Stock:           | instock                                                                   |
| Categories:      | <u>Basic / General, Hand Held Retractor, Spatulas,</u><br><u>Spatulas</u> |
| Tags:            | <u>30.08.24</u>                                                           |

#### **Product Description**

Retractor Hand Held Cushing 24Cm 9 1/2" 8Mm

(