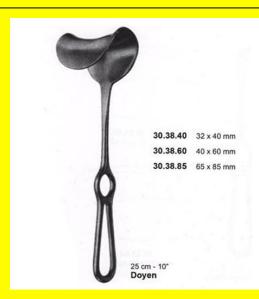

### **Retractor Hand Held Doyen** 25Cm 10" 40 X 60Mm

Retractor Hand Held Doyen 25Cm 10" 40 X 60Mm

| <u>Read More</u>   |                                                                           |
|--------------------|---------------------------------------------------------------------------|
| SKU:               | BHH365                                                                    |
| Price:             | ₹0.00                                                                     |
| Stock:             | instock                                                                   |
| <b>Categories:</b> | <u>Basic / General, Hand Held Retractor, Spatulas,</u><br><u>Spatulas</u> |
| Tags:              | <u>30.38.60</u>                                                           |

#### **Product Description**

Retractor Hand Held Doyen 25Cm 10" 40 X 60Mm

# **Retractor Hand Held Doyen** 25Cm 10" 50 X 75Mm

Retractor Hand Held Doyen 25Cm 10" 50 X 75Mm

| <u>Read More</u>    |                                                             |
|---------------------|-------------------------------------------------------------|
| SKU:                | BHH370                                                      |
| Price:              | ₹0.00                                                       |
| Stock:              |                                                             |
| <b>Categories</b> : | Basic / General, Hand Held Retractor, Spatulas,<br>Spatulas |
| Tags:               | <u>BHH370</u>                                               |

### **Product Description**

Retractor Hand Held Doyen 25Cm 10" 50 X 75Mm

# **Retractor Hand Held Doyen 25Cm 10" 65 X 85Mm**

Retractor Hand Held Doyen 25Cm 10" 65 X 85Mm

| <u>Read More</u>   |                                                                           |
|--------------------|---------------------------------------------------------------------------|
| SKU:               | BHH375                                                                    |
| Price:             | ₹0.00                                                                     |
| Stock:             | instock                                                                   |
| <b>Categories:</b> | <u>Basic / General, Hand Held Retractor, Spatulas,</u><br><u>Spatulas</u> |
| Tags:              | <u>30.38.85</u>                                                           |

### **Product Description**

Retractor Hand Held Doyen 25Cm 10" 65 X 85Mm