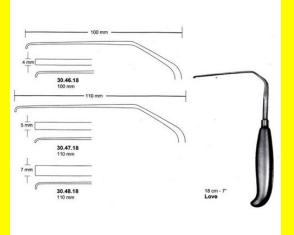

### Nerve Root Retractor Love 3mm 18 Cm - 7" 100Mm

Nerve Root Retractor Love 3mm 18 Cm - 7" 100Mm

| <u>Read More</u>    |                                                                                           |
|---------------------|-------------------------------------------------------------------------------------------|
| SKU:                | NHH040                                                                                    |
| Price:              | ₹0.00                                                                                     |
| Stock:              | instock                                                                                   |
| <b>Categories</b> : | <u>Hand Held Retractor, Spatulas, Neuro &amp; Spine, Open</u><br><u>Surgery, Spatulas</u> |
| Tags:               | <u>30.46.18</u>                                                                           |

#### **Product Description**

Nerve Root Retractor Love 3mm 18 Cm - 7" 100Mm

### Nerve Root Retractor Love 5mm 18 Cm - 7" 110Mm

Nerve Root Retractor Love 5mm 18 Cm - 7" 110Mm

| <u>Read More</u>    |                                                                         |
|---------------------|-------------------------------------------------------------------------|
| SKU:                | NHH045                                                                  |
| Price:              | ₹0.00                                                                   |
| Stock:              | instock                                                                 |
| <b>Categories</b> : | Hand Held Retractor, Spatulas, Neuro & Spine, Open<br>Surgery, Spatulas |
|                     | <u>30.47.18</u>                                                         |

### **Product Description**

Nerve Root Retractor Love 5mm 18 Cm - 7" 110Mm

# Nerve Root Retractor Love 7mm 18 Cm - 7" 110Mm

Nerve Root Retractor Love 7mm 18 Cm - 7" 110Mm

| Read More          |                                                                                           |
|--------------------|-------------------------------------------------------------------------------------------|
| SKU:               | NHH050                                                                                    |
| Price:             | ₹0.00                                                                                     |
| Stock:             | instock                                                                                   |
| <b>Categories:</b> | <u>Hand Held Retractor, Spatulas, Neuro &amp; Spine, Open</u><br><u>Surgery, Spatulas</u> |
| Tags:              | <u>30.48.18</u>                                                                           |

Nerve Root Retractor Love 7mm 18 Cm - 7" 110Mm