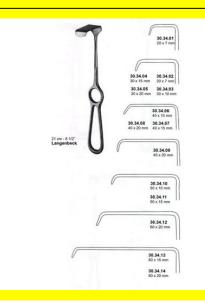

### Retractor Hand Held Langenbeck 21Cm 8 1/2" 25 X 6 Mm

Retractor Hand Held Langenbeck 21Cm 8 1/2" 25 X 6 Mm

| <u>Read More</u>    |                                                                           |
|---------------------|---------------------------------------------------------------------------|
| SKU:                | BHH275                                                                    |
| Price:              | ₹0.00                                                                     |
| Stock:              |                                                                           |
| <b>Categories</b> : | <u>Basic / General, Hand Held Retractor, Spatulas,</u><br><u>Spatulas</u> |
| Tags:               | <u>BHH275</u>                                                             |

### **Product Description**

Retractor Hand Held Langenbeck 21Cm 8 1/2" 25 X 6 Mm

# Retractor Hand Held Langenbeck 21Cm 8 1/2" 30 X 10 Mm

Retractor Hand Held Langenbeck 21Cm 8 1/2" 30 X 10 Mm

Read More SKU:

SKU:BHH290Price:₹0.00Stock:instock

Retractor Hand Held Langenbeck 21Cm 8 1/2" 30 X 10 Mm

# Retractor Hand Held Langenbeck 21Cm 8 1/2" 35 X 10 Mm

Retractor Hand Held Langenbeck 21Cm 8 1/2" 35 X 10 Mm

| <u>Read More</u>    |                                                                           |
|---------------------|---------------------------------------------------------------------------|
| SKU:                | BHH280                                                                    |
| Price:              | ₹0.00                                                                     |
| Stock:              | instock                                                                   |
| <b>Categories</b> : | <u>Basic / General, Hand Held Retractor, Spatulas,</u><br><u>Spatulas</u> |
| Tags:               | BHH280                                                                    |

### **Product Description**

Retractor Hand Held Langenbeck 21Cm 8 1/2" 35 X 10 Mm

# Retractor Hand Held Langenbeck 21Cm 8 1/2" 35 X 15 Mm

Retractor Hand Held Langenbeck 21Cm 8 1/2" 35 X 15 Mm

#### Read More

| SKU:               | BHH285                                                                    |
|--------------------|---------------------------------------------------------------------------|
| Price:             | ₹0.00                                                                     |
| Stock:             | instock                                                                   |
| <b>Categories:</b> | <u>Basic / General, Hand Held Retractor, Spatulas,</u><br><u>Spatulas</u> |
| Tags:              | <u>BHH285</u>                                                             |

### **Product Description**

Retractor Hand Held Langenbeck 21Cm 8 1/2" 35 X 15 Mm

# Retractor Hand Held Langenbeck 21Cm 8 1/2" 40 X 20 Mm

Retractor Hand Held Langenbeck 21Cm 8 1/2" 40 X 20 Mm

#### Read More

| SKU:               | BHH295                                                                    |
|--------------------|---------------------------------------------------------------------------|
| Price:             | ₹0.00                                                                     |
| Stock:             | instock                                                                   |
| <b>Categories:</b> | <u>Basic / General, Hand Held Retractor, Spatulas,</u><br><u>Spatulas</u> |
| Tags:              | <u>30.34.08</u>                                                           |

### **Product Description**

Retractor Hand Held Langenbeck 21Cm 8 1/2" 40 X 20 Mm

# Retractor Hand Held Langenbeck 21Cm 8 1/2" 50 X 22 Mm

Retractor Hand Held Langenbeck 21Cm 8 1/2" 50 X 22 Mm

#### Read More

| SKU:        | ВНН300                                                                    |
|-------------|---------------------------------------------------------------------------|
| Price:      | ₹0.00                                                                     |
| Stock:      | instock                                                                   |
| Categories: | <u>Basic / General, Hand Held Retractor, Spatulas,</u><br><u>Spatulas</u> |
| Tags:       | <u>BHH300</u>                                                             |

### **Product Description**

Retractor Hand Held Langenbeck 21Cm 8 1/2" 50 X 22 Mm

# Retractor Hand Held Langenbeck 21Cm 8 1/2" 60 X 25 Mm

Retractor Hand Held Langenbeck 21Cm 8 1/2" 60 X 25 Mm

#### Read More

| SKU:        | ВНН305                                                                    |
|-------------|---------------------------------------------------------------------------|
| Price:      | ₹0.00                                                                     |
| Stock:      | instock                                                                   |
| Categories: | <u>Basic / General, Hand Held Retractor, Spatulas,</u><br><u>Spatulas</u> |
|             | <u>BHH305</u>                                                             |

### **Product Description**

Retractor Hand Held Langenbeck 21Cm 8 1/2" 60 X 25 Mm

# Retractor Hand Held Langenbeck 21Cm 8 1/2" 70 X 15 Mm

Retractor Hand Held Langenbeck 21Cm 8 1/2" 70 X 15 Mm

#### Read More

| SKU:        | BHH310                                                                    |
|-------------|---------------------------------------------------------------------------|
| Price:      | ₹0.00                                                                     |
| Stock:      | instock                                                                   |
| Categories: | <u>Basic / General, Hand Held Retractor, Spatulas,</u><br><u>Spatulas</u> |
| Tags:       | <u>BHH310</u>                                                             |

### **Product Description**

Retractor Hand Held Langenbeck 21Cm 8 1/2" 70 X 15 Mm

# Retractor Hand Held Langenbeck 21Cm 8 1/2" 80 X 16 Mm

Retractor Hand Held Langenbeck 21Cm 8 1/2" 80 X 16 Mm

#### Read More

| SKU:               | BHH315                                                                    |
|--------------------|---------------------------------------------------------------------------|
| Price:             | ₹0.00                                                                     |
| Stock:             | instock                                                                   |
| <b>Categories:</b> | <u>Basic / General, Hand Held Retractor, Spatulas,</u><br><u>Spatulas</u> |
| Tags:              | <u>BHH315</u>                                                             |

### **Product Description**

Retractor Hand Held Langenbeck 21Cm 8 1/2" 80 X 16 Mm