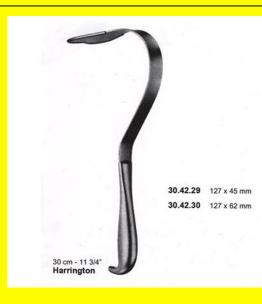

# Retractor Hand Held Harrington 30Cm 11 3/4" 127 X 45Mm

Retractor Hand Held Harrington 30Cm 11 3/4" 127 X 45Mm

| <u>Read More</u>   |                                                                           |
|--------------------|---------------------------------------------------------------------------|
| SKU:               | BHH405                                                                    |
| Price:             | ₹0.00                                                                     |
| Stock:             | instock                                                                   |
| <b>Categories:</b> | <u>Basic / General, Hand Held Retractor, Spatulas,</u><br><u>Spatulas</u> |
| Tags:              | <u>30.42.29</u>                                                           |

### **Product Description**

Retractor Hand Held Harrington 30Cm 11 3/4" 127 X 45Mm

# Retractor Hand Held Harrington 30Cm 11 3/4" 127 X 62Mm

Retractor Hand Held Harrington 30Cm 11 3/4" 127 X 62Mm

#### Read More

R

| SKU:               | BHH410                                                                    |
|--------------------|---------------------------------------------------------------------------|
| Price:             | ₹0.00                                                                     |
| Stock:             | instock                                                                   |
| <b>Categories:</b> | <u>Basic / General, Hand Held Retractor, Spatulas,</u><br><u>Spatulas</u> |
| Tags:              | 30.42.30                                                                  |

### **Product Description**

Retractor Hand Held Harrington 30Cm 11 3/4" 127 X 62Mm