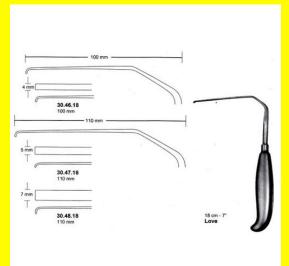

### Nerve Root Retractor Love 3mm 18 Cm - 7" 100Mm

Nerve Root Retractor Love 3mm 18 Cm - 7" 100Mm

| <u>Read More</u>    |                                                                                           |
|---------------------|-------------------------------------------------------------------------------------------|
| SKU:                | NHH040                                                                                    |
| Price:              | ₹0.00                                                                                     |
| Stock:              | instock                                                                                   |
| <b>Categories</b> : | <u>Hand Held Retractor, Spatulas, Neuro &amp; Spine, Open</u><br><u>Surgery, Spatulas</u> |
| Tags:               | <u>30.46.18</u>                                                                           |

#### **Product Description**

Nerve Root Retractor Love 3mm 18 Cm - 7" 100Mm

### Nerve Root Retractor Love 5mm 18 Cm - 7" 110Mm

Nerve Root Retractor Love 5mm 18 Cm - 7" 110Mm

| <u>Read More</u>    |                                                                         |
|---------------------|-------------------------------------------------------------------------|
| SKU:                | NHH045                                                                  |
| Price:              | ₹0.00                                                                   |
| Stock:              | instock                                                                 |
| <b>Categories</b> : | Hand Held Retractor, Spatulas, Neuro & Spine, Open<br>Surgery, Spatulas |
|                     | <u>30.47.18</u>                                                         |

### **Product Description**

Nerve Root Retractor Love 5mm 18 Cm - 7" 110Mm

# Nerve Root Retractor Love 7mm 18 Cm - 7" 110Mm

Nerve Root Retractor Love 7mm 18 Cm - 7" 110Mm

| Read More          |                                                                                           |
|--------------------|-------------------------------------------------------------------------------------------|
| SKU:               | NHH050                                                                                    |
| Price:             | ₹0.00                                                                                     |
| Stock:             | instock                                                                                   |
| <b>Categories:</b> | <u>Hand Held Retractor, Spatulas, Neuro &amp; Spine, Open</u><br><u>Surgery, Spatulas</u> |
| Tags:              | <u>30.48.18</u>                                                                           |

Nerve Root Retractor Love 7mm 18 Cm - 7" 110Mm