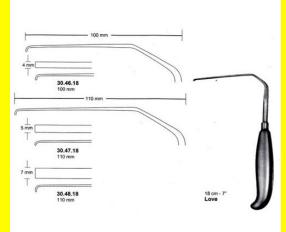

### Nerve Root Retractor Love 3mm 18 Cm - 7" 100Mm

Nerve Root Retractor Love 3mm 18 Cm - 7" 100Mm

| <u>Read More</u>    |                                                                                           |
|---------------------|-------------------------------------------------------------------------------------------|
| SKU:                | NHH040                                                                                    |
| Price:              | ₹0.00                                                                                     |
| Stock:              | instock                                                                                   |
| <b>Categories</b> : | <u>Hand Held Retractor, Spatulas, Neuro &amp; Spine, Open</u><br><u>Surgery, Spatulas</u> |
| Tags:               | <u>30.46.18</u>                                                                           |

#### **Product Description**

Nerve Root Retractor Love 3mm 18 Cm - 7" 100Mm

### Nerve Root Retractor Love 5mm 18 Cm - 7" 110Mm

Nerve Root Retractor Love 5mm 18 Cm - 7" 110Mm

| <u>Read More</u>    |                                                                         |
|---------------------|-------------------------------------------------------------------------|
| SKU:                | NHH045                                                                  |
| Price:              | ₹0.00                                                                   |
| Stock:              | instock                                                                 |
| <b>Categories</b> : | Hand Held Retractor, Spatulas, Neuro & Spine, Open<br>Surgery, Spatulas |
|                     | <u>30.47.18</u>                                                         |

### **Product Description**

Nerve Root Retractor Love 5mm 18 Cm - 7" 110Mm

# Nerve Root Retractor Love 7mm 18 Cm - 7" 110Mm

Nerve Root Retractor Love 7mm 18 Cm - 7" 110Mm

| Read More          |                                                                                           |
|--------------------|-------------------------------------------------------------------------------------------|
| SKU:               | NHH050                                                                                    |
| Price:             | ₹0.00                                                                                     |
| Stock:             | instock                                                                                   |
| <b>Categories:</b> | <u>Hand Held Retractor, Spatulas, Neuro &amp; Spine, Open</u><br><u>Surgery, Spatulas</u> |
| Tags:              | <u>30.48.18</u>                                                                           |

Nerve Root Retractor Love 7mm 18 Cm - 7" 110Mm