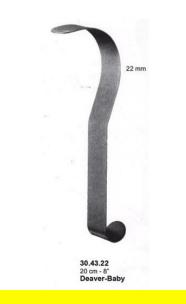

### **Retractor Hand Held Baby-Deaver 20Cm 8" 22mm**

Retractor Hand Held Baby-Deaver 20Cm 8" 22mm

| <u>Read More</u>   |                                                                           |
|--------------------|---------------------------------------------------------------------------|
| SKU:               | BHH420                                                                    |
| Price:             | ₹0.00                                                                     |
| Stock:             | instock                                                                   |
| <b>Categories:</b> | <u>Basic / General, Hand Held Retractor, Spatulas,</u><br><u>Spatulas</u> |
| Tags:              | <u>30.43.22</u>                                                           |

### **Product Description**

Retractor Hand Held Baby-Deaver 20Cm 8" 22mm