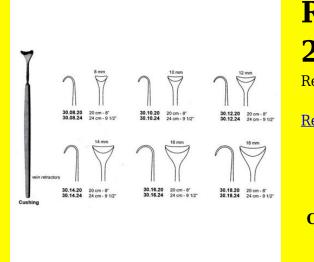

# **Retractor Hand Held Cushing** 124Cm 9 1/2" 16Mm

Retractor Hand Held Cushing 124Cm 9 1/2" 16Mm

| <u>touu 191010</u> |                                                                           |
|--------------------|---------------------------------------------------------------------------|
| SKU:               | BHH110                                                                    |
| Price:             | ₹0.00                                                                     |
| Stock:             | instock                                                                   |
| Categories:        | <u>Basic / General, Hand Held Retractor, Spatulas,</u><br><u>Spatulas</u> |
| Tags:              | <u>30.16.24</u>                                                           |

### **Product Description**

Retractor Hand Held Cushing 124Cm 9 1/2" 16Mm

# **Retractor Hand Held Cushing** 20Cm 8" 10Mm

Retractor Hand Held Cushing 20Cm 8" 10Mm

| Read More          |                                                                           |
|--------------------|---------------------------------------------------------------------------|
| SKU:               | BHH075                                                                    |
| Price:             | ₹0.00                                                                     |
| Stock:             | instock                                                                   |
| <b>Categories:</b> | <u>Basic / General, Hand Held Retractor, Spatulas,</u><br><u>Spatulas</u> |
| Tags:              | <u>30.10.20</u>                                                           |

Retractor Hand Held Cushing 20Cm 8" 10Mm

### **Retractor Hand Held Cushing** 20Cm 8" 12Mm

Retractor Hand Held Cushing 20Cm 8" 12Mm

| Read More   |                                                                           |
|-------------|---------------------------------------------------------------------------|
| SKU:        | BHH085                                                                    |
| Price:      | ₹0.00                                                                     |
| Stock:      | instock                                                                   |
| Categories: | <u>Basic / General, Hand Held Retractor, Spatulas,</u><br><u>Spatulas</u> |
| Tags:       | <u>30.12.20</u>                                                           |

#### **Product Description**

Retractor Hand Held Cushing 20Cm 8" 12Mm

### **Retractor Hand Held Cushing** 20Cm 8" 14Mm

Retractor Hand Held Cushing 20Cm 8" 14Mm

| <u>Read More</u>    |                                                                           |
|---------------------|---------------------------------------------------------------------------|
| SKU:                | BHH095                                                                    |
| Price:              | ₹0.00                                                                     |
| Stock:              | instock                                                                   |
| <b>Categories</b> : | <u>Basic / General, Hand Held Retractor, Spatulas,</u><br><u>Spatulas</u> |
| Tags:               | <u>30.14.20</u>                                                           |

#### **Product Description**

Retractor Hand Held Cushing 20Cm 8" 14Mm

# **Retractor Hand Held Cushing 20Cm 8" 16Mm**

Retractor Hand Held Cushing 20Cm 8" 16Mm

| <u>Read More</u>   |                                                                           |
|--------------------|---------------------------------------------------------------------------|
| SKU:               | BHH105                                                                    |
| Price:             | ₹0.00                                                                     |
| Stock:             | instock                                                                   |
| <b>Categories:</b> | <u>Basic / General, Hand Held Retractor, Spatulas,</u><br><u>Spatulas</u> |
| Tags:              | <u>30.16.20</u>                                                           |

### **Product Description**

Retractor Hand Held Cushing 20Cm 8" 16Mm

### **Retractor Hand Held Cushing** 20Cm 8" 18Mm

Retractor Hand Held Cushing 20Cm 8" 18Mm

| <u>Read</u> | <u>More</u> |   |
|-------------|-------------|---|
| c           |             | п |

C

| SKU:        | BHH115                                                                    |
|-------------|---------------------------------------------------------------------------|
| Price:      | ₹0.00                                                                     |
| Stock:      | instock                                                                   |
| Categories: | <u>Basic / General, Hand Held Retractor, Spatulas,</u><br><u>Spatulas</u> |
| Tags:       |                                                                           |

### **Product Description**

Retractor Hand Held Cushing 20Cm 8" 18Mm

# **Retractor Hand Held Cushing** 20Cm 8" 4 Mm

Retractor Hand Held Cushing 20Cm 8" 4 Mm

| Read More   |                                                                           |
|-------------|---------------------------------------------------------------------------|
| SKU:        | BHH055                                                                    |
| Price:      | ₹0.00                                                                     |
| Stock:      | instock                                                                   |
| Categories: | <u>Basic / General, Hand Held Retractor, Spatulas,</u><br><u>Spatulas</u> |
| Tags:       | <u>BHH055</u>                                                             |

Retractor Hand Held Cushing 20Cm 8" 4 Mm

### **Retractor Hand Held Cushing** 20Cm 8" 6 Mm

Retractor Hand Held Cushing 20Cm 8" 6 Mm

| <u>Read More</u>    |                                                                           |
|---------------------|---------------------------------------------------------------------------|
| SKU:                | ВНН060                                                                    |
| Price:              | ₹0.00                                                                     |
| Stock:              | instock                                                                   |
| <b>Categories</b> : | <u>Basic / General, Hand Held Retractor, Spatulas,</u><br><u>Spatulas</u> |
| Tags:               | <u>BHH060</u>                                                             |

#### **Product Description**

Retractor Hand Held Cushing 20Cm 8" 6 Mm

### **Retractor Hand Held Cushing** 20Cm 8" 8 Mm

Retractor Hand Held Cushing 20Cm 8" 8 Mm

| <u>ead More</u>            |                                                                           |
|----------------------------|---------------------------------------------------------------------------|
| SKU:                       | BHH065                                                                    |
| Price:                     | ₹0.00                                                                     |
| Stock:                     | instock                                                                   |
| C <mark>ategories</mark> : | <u>Basic / General, Hand Held Retractor, Spatulas,</u><br><u>Spatulas</u> |
| Tags:                      | <u>30.08.20</u>                                                           |

#### **Product Description**

Retractor Hand Held Cushing 20Cm 8" 8 Mm

(

# **Retractor Hand Held Cushing** 24Cm 9 1/2" 10Mm

Retractor Hand Held Cushing 24Cm 9 1/2" 10Mm

| <u>Read More</u>   |                                                                           |
|--------------------|---------------------------------------------------------------------------|
| SKU:               | BHH080                                                                    |
| Price:             | ₹0.00                                                                     |
| Stock:             | instock                                                                   |
| <b>Categories:</b> | <u>Basic / General, Hand Held Retractor, Spatulas,</u><br><u>Spatulas</u> |
| Tags:              | <u>30.10.24</u>                                                           |

### **Product Description**

Retractor Hand Held Cushing 24Cm 9 1/2" 10Mm

# **Retractor Hand Held Cushing** 24Cm 9 1/2" 12Mm

Retractor Hand Held Cushing 24Cm 9 1/2" 12Mm

| <u>louu 1-1010</u> |                                                                           |
|--------------------|---------------------------------------------------------------------------|
| SKU:               | ВНН090                                                                    |
| Price:             | ₹0.00                                                                     |
| Stock:             | instock                                                                   |
| Categories:        | <u>Basic / General, Hand Held Retractor, Spatulas,</u><br><u>Spatulas</u> |
| Tags:              | <u>30.12.24</u>                                                           |

### **Product Description**

Retractor Hand Held Cushing 24Cm 9 1/2" 12Mm

# **Retractor Hand Held Cushing** 24Cm 9 1/2" 14Mm

Retractor Hand Held Cushing 24Cm 9 1/2" 14Mm

| Read More          |                                                                           |
|--------------------|---------------------------------------------------------------------------|
| SKU:               | BHH100                                                                    |
| Price:             | ₹0.00                                                                     |
| Stock:             | instock                                                                   |
| <b>Categories:</b> | <u>Basic / General, Hand Held Retractor, Spatulas,</u><br><u>Spatulas</u> |
| Tags:              | <u>30.14.24</u>                                                           |

Retractor Hand Held Cushing 24Cm 9 1/2" 14Mm

### **Retractor Hand Held Cushing** 24Cm 9 1/2" 18Mm

Retractor Hand Held Cushing 24Cm 9 1/2" 18Mm

| <u>Read More</u> |                                                                           |
|------------------|---------------------------------------------------------------------------|
| SKU:             | BHH120                                                                    |
| Price:           | ₹0.00                                                                     |
| Stock:           | instock                                                                   |
| Categories:      | <u>Basic / General, Hand Held Retractor, Spatulas,</u><br><u>Spatulas</u> |
| Tags:            | <u>30.18.24</u>                                                           |

#### **Product Description**

Retractor Hand Held Cushing 24Cm 9 1/2" 18Mm

### **Retractor Hand Held Cushing** 24Cm 9 1/2" 8Mm

Retractor Hand Held Cushing 24Cm 9 1/2" 8Mm

| <u>lead More</u> |                                                                           |
|------------------|---------------------------------------------------------------------------|
| SKU:             | ВНН070                                                                    |
| Price:           | ₹0.00                                                                     |
| Stock:           | instock                                                                   |
| Categories:      | <u>Basic / General, Hand Held Retractor, Spatulas,</u><br><u>Spatulas</u> |
| Tags:            | <u>30.08.24</u>                                                           |

#### **Product Description**

Retractor Hand Held Cushing 24Cm 9 1/2" 8Mm

(