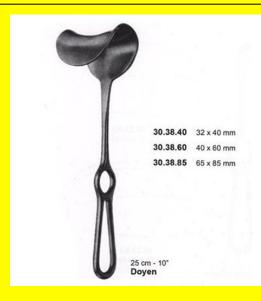

### **Retractor Hand Held Doyen** 25Cm 10" 40 X 60Mm

Retractor Hand Held Doyen 25Cm 10" 40 X 60Mm

| <u>Read More</u>   |                                                                           |
|--------------------|---------------------------------------------------------------------------|
| SKU:               | BHH365                                                                    |
| Price:             | ₹0.00                                                                     |
| Stock:             | instock                                                                   |
| <b>Categories:</b> | <u>Basic / General, Hand Held Retractor, Spatulas,</u><br><u>Spatulas</u> |
| Tags:              | <u>30.38.60</u>                                                           |

#### **Product Description**

Retractor Hand Held Doyen 25Cm 10" 40 X 60Mm

# **Retractor Hand Held Doyen** 25Cm 10" 50 X 75Mm

Retractor Hand Held Doyen 25Cm 10" 50 X 75Mm

| <u>Read More</u>    |                                                             |
|---------------------|-------------------------------------------------------------|
| SKU:                | BHH370                                                      |
| Price:              | ₹0.00                                                       |
| Stock:              |                                                             |
| <b>Categories</b> : | Basic / General, Hand Held Retractor, Spatulas,<br>Spatulas |
| Tags:               | <u>BHH370</u>                                               |

### **Product Description**

Retractor Hand Held Doyen 25Cm 10" 50 X 75Mm

# **Retractor Hand Held Doyen 25Cm 10" 65 X 85Mm**

Retractor Hand Held Doyen 25Cm 10" 65 X 85Mm

| <u>Read More</u>   |                                                                           |
|--------------------|---------------------------------------------------------------------------|
| SKU:               | BHH375                                                                    |
| Price:             | ₹0.00                                                                     |
| Stock:             | instock                                                                   |
| <b>Categories:</b> | <u>Basic / General, Hand Held Retractor, Spatulas,</u><br><u>Spatulas</u> |
| Tags:              | <u>30.38.85</u>                                                           |

### **Product Description**

Retractor Hand Held Doyen 25Cm 10" 65 X 85Mm