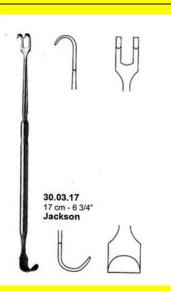

### **Product Description**

Retractor Hand Held Jackson 17Cm 6 3/4"

### **Retractor Hand Held Jackson 17Cm 6 3/4**"

Retractor Hand Held Jackson 17Cm 6 3/4"

| <u>Read More</u>   |                                                                           |
|--------------------|---------------------------------------------------------------------------|
| SKU:               | BHH010                                                                    |
| Price:             | ₹0.00                                                                     |
| Stock:             | instock                                                                   |
| <b>Categories:</b> | <u>Basic / General, Hand Held Retractor, Spatulas,</u><br><u>Spatulas</u> |
| Tags:              | <u>30.03.17</u>                                                           |