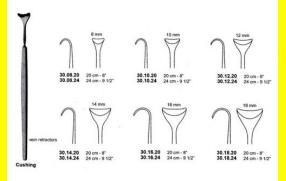

# **Retractor Hand Held Cushing** 124Cm 9 1/2" 16Mm

Retractor Hand Held Cushing 124Cm 9 1/2" 16Mm

| <u>touu 191010</u> |                                                                           |
|--------------------|---------------------------------------------------------------------------|
| SKU:               | BHH110                                                                    |
| Price:             | ₹0.00                                                                     |
| Stock:             | instock                                                                   |
| Categories:        | <u>Basic / General, Hand Held Retractor, Spatulas,</u><br><u>Spatulas</u> |
| Tags:              | <u>30.16.24</u>                                                           |

### **Product Description**

Retractor Hand Held Cushing 124Cm 9 1/2" 16Mm

# **Retractor Hand Held Cushing** 20Cm 8" 10Mm

Retractor Hand Held Cushing 20Cm 8" 10Mm

| Read More          |                                                                           |
|--------------------|---------------------------------------------------------------------------|
| SKU:               | BHH075                                                                    |
| Price:             | ₹0.00                                                                     |
| Stock:             | instock                                                                   |
| <b>Categories:</b> | <u>Basic / General, Hand Held Retractor, Spatulas,</u><br><u>Spatulas</u> |
| Tags:              | <u>30.10.20</u>                                                           |

Retractor Hand Held Cushing 20Cm 8" 10Mm

### **Retractor Hand Held Cushing** 20Cm 8" 12Mm

Retractor Hand Held Cushing 20Cm 8" 12Mm

| Read More   |                                                                           |
|-------------|---------------------------------------------------------------------------|
| SKU:        | BHH085                                                                    |
| Price:      | ₹0.00                                                                     |
| Stock:      | instock                                                                   |
| Categories: | <u>Basic / General, Hand Held Retractor, Spatulas,</u><br><u>Spatulas</u> |
| Tags:       | <u>30.12.20</u>                                                           |

#### **Product Description**

Retractor Hand Held Cushing 20Cm 8" 12Mm

### **Retractor Hand Held Cushing** 20Cm 8" 14Mm

Retractor Hand Held Cushing 20Cm 8" 14Mm

| <u>Read More</u>    |                                                                           |
|---------------------|---------------------------------------------------------------------------|
| SKU:                | BHH095                                                                    |
| Price:              | ₹0.00                                                                     |
| Stock:              | instock                                                                   |
| <b>Categories</b> : | <u>Basic / General, Hand Held Retractor, Spatulas,</u><br><u>Spatulas</u> |
| Tags:               | <u>30.14.20</u>                                                           |

#### **Product Description**

Retractor Hand Held Cushing 20Cm 8" 14Mm

# **Retractor Hand Held Cushing 20Cm 8" 16Mm**

Retractor Hand Held Cushing 20Cm 8" 16Mm

| <u>Read More</u>   |                                                                           |
|--------------------|---------------------------------------------------------------------------|
| SKU:               | BHH105                                                                    |
| Price:             | ₹0.00                                                                     |
| Stock:             | instock                                                                   |
| <b>Categories:</b> | <u>Basic / General, Hand Held Retractor, Spatulas,</u><br><u>Spatulas</u> |
| Tags:              | <u>30.16.20</u>                                                           |

### **Product Description**

Retractor Hand Held Cushing 20Cm 8" 16Mm

### **Retractor Hand Held Cushing** 20Cm 8" 18Mm

Retractor Hand Held Cushing 20Cm 8" 18Mm

| <u>Read</u> | <u>More</u> |   |
|-------------|-------------|---|
| c           |             | п |

C

| SKU:        | BHH115                                                                    |
|-------------|---------------------------------------------------------------------------|
| Price:      | ₹0.00                                                                     |
| Stock:      | instock                                                                   |
| Categories: | <u>Basic / General, Hand Held Retractor, Spatulas,</u><br><u>Spatulas</u> |
| Tags:       |                                                                           |

### **Product Description**

Retractor Hand Held Cushing 20Cm 8" 18Mm

# **Retractor Hand Held Cushing** 24Cm 9 1/2" 10Mm

Retractor Hand Held Cushing 24Cm 9 1/2" 10Mm

| <u>Read More</u>   |                                                                           |
|--------------------|---------------------------------------------------------------------------|
| SKU:               | BHH080                                                                    |
| Price:             | ₹0.00                                                                     |
| Stock:             | instock                                                                   |
| <b>Categories:</b> | <u>Basic / General, Hand Held Retractor, Spatulas,</u><br><u>Spatulas</u> |
| Tags:              | <u>30.10.24</u>                                                           |

### **Product Description**

Retractor Hand Held Cushing 24Cm 9 1/2" 10Mm

# **Retractor Hand Held Cushing** 24Cm 9 1/2" 12Mm

Retractor Hand Held Cushing 24Cm 9 1/2" 12Mm

| <u>louu 1-1010</u> |                                                                           |
|--------------------|---------------------------------------------------------------------------|
| SKU:               | ВНН090                                                                    |
| Price:             | ₹0.00                                                                     |
| Stock:             | instock                                                                   |
| Categories:        | <u>Basic / General, Hand Held Retractor, Spatulas,</u><br><u>Spatulas</u> |
| Tags:              | <u>30.12.24</u>                                                           |

### **Product Description**

Retractor Hand Held Cushing 24Cm 9 1/2" 12Mm

# **Retractor Hand Held Cushing** 24Cm 9 1/2" 14Mm

Retractor Hand Held Cushing 24Cm 9 1/2" 14Mm

| Read More          |                                                                           |
|--------------------|---------------------------------------------------------------------------|
| SKU:               | BHH100                                                                    |
| Price:             | ₹0.00                                                                     |
| Stock:             | instock                                                                   |
| <b>Categories:</b> | <u>Basic / General, Hand Held Retractor, Spatulas,</u><br><u>Spatulas</u> |
| Tags:              | <u>30.14.24</u>                                                           |

Retractor Hand Held Cushing 24Cm 9 1/2" 14Mm

### **Retractor Hand Held Cushing** 24Cm 9 1/2" 18Mm

Retractor Hand Held Cushing 24Cm 9 1/2" 18Mm

| <u>Read More</u> |                                                                           |
|------------------|---------------------------------------------------------------------------|
| SKU:             | BHH120                                                                    |
| Price:           | ₹0.00                                                                     |
| Stock:           | instock                                                                   |
| Categories:      | <u>Basic / General, Hand Held Retractor, Spatulas,</u><br><u>Spatulas</u> |
| Tags:            | <u>30.18.24</u>                                                           |

#### **Product Description**

Retractor Hand Held Cushing 24Cm 9 1/2" 18Mm

### **Retractor Hand Held Cushing** 24Cm 9 1/2" 8Mm

Retractor Hand Held Cushing 24Cm 9 1/2" 8Mm

| <u>lead More</u> |                                                                           |
|------------------|---------------------------------------------------------------------------|
| SKU:             | ВНН070                                                                    |
| Price:           | ₹0.00                                                                     |
| Stock:           | instock                                                                   |
| Categories:      | <u>Basic / General, Hand Held Retractor, Spatulas,</u><br><u>Spatulas</u> |
| Tags:            | <u>30.08.24</u>                                                           |

#### **Product Description**

Retractor Hand Held Cushing 24Cm 9 1/2" 8Mm

(