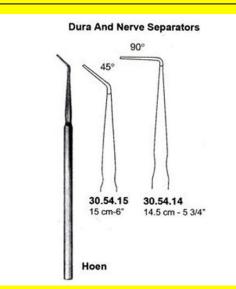

### Dura And Nerve Separators Hoen 14.5 Cm - 5 3/4"

Dura And Nerve Separators Hoen 14.5 Cm - 5 3/4"

| Read More   |                                                                                           |
|-------------|-------------------------------------------------------------------------------------------|
| SKU:        | NHH110                                                                                    |
| Price:      | ₹0.00                                                                                     |
| Stock:      | instock                                                                                   |
| Categories: | <u>Hand Held Retractor, Spatulas, Neuro &amp; Spine, Open</u><br><u>Surgery, Spatulas</u> |
| Tags:       | <u>30.54.14</u>                                                                           |

### **Product Description**

Dura And Nerve Separators Hoen 14.5 Cm - 5 3/4"

### Dura And Nerve Separators Hoen 15 Cm - 6"

Dura And Nerve Separators Hoen 15 Cm - 6"

| <u>Read More</u> |                                                                                           |
|------------------|-------------------------------------------------------------------------------------------|
| SKU:             | NHH105                                                                                    |
| Price:           | ₹0.00                                                                                     |
| Stock:           | instock                                                                                   |
| Categories:      | <u>Hand Held Retractor, Spatulas, Neuro &amp; Spine, Open</u><br><u>Surgery, Spatulas</u> |
| Tags:            | <u>30.54.15</u>                                                                           |

#### **Product Description**

Dura And Nerve Separators Hoen 15 Cm - 6"