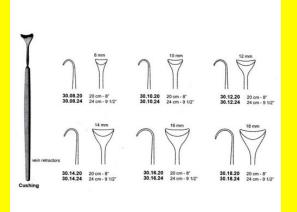

# **Retractor Hand Held Cushing** 124Cm 9 1/2" 16Mm

Retractor Hand Held Cushing 124Cm 9 1/2" 16Mm

| <u>touu 191010</u> |                                                                           |
|--------------------|---------------------------------------------------------------------------|
| SKU:               | BHH110                                                                    |
| Price:             | ₹0.00                                                                     |
| Stock:             | instock                                                                   |
| Categories:        | <u>Basic / General, Hand Held Retractor, Spatulas,</u><br><u>Spatulas</u> |
| Tags:              | <u>30.16.24</u>                                                           |

### **Product Description**

Retractor Hand Held Cushing 124Cm 9 1/2" 16Mm

# **Retractor Hand Held Cushing** 20Cm 8" 10Mm

Retractor Hand Held Cushing 20Cm 8" 10Mm

| Read More          |                                                                           |
|--------------------|---------------------------------------------------------------------------|
| SKU:               | BHH075                                                                    |
| Price:             | ₹0.00                                                                     |
| Stock:             | instock                                                                   |
| <b>Categories:</b> | <u>Basic / General, Hand Held Retractor, Spatulas,</u><br><u>Spatulas</u> |
| Tags:              | <u>30.10.20</u>                                                           |

Retractor Hand Held Cushing 20Cm 8" 10Mm

### **Retractor Hand Held Cushing** 20Cm 8" 12Mm

Retractor Hand Held Cushing 20Cm 8" 12Mm

| Read More   |                                                                           |
|-------------|---------------------------------------------------------------------------|
| SKU:        | BHH085                                                                    |
| Price:      | ₹0.00                                                                     |
| Stock:      | instock                                                                   |
| Categories: | <u>Basic / General, Hand Held Retractor, Spatulas,</u><br><u>Spatulas</u> |
| Tags:       | <u>30.12.20</u>                                                           |

#### **Product Description**

Retractor Hand Held Cushing 20Cm 8" 12Mm

### **Retractor Hand Held Cushing** 20Cm 8" 14Mm

Retractor Hand Held Cushing 20Cm 8" 14Mm

| <u>Read More</u>    |                                                                           |
|---------------------|---------------------------------------------------------------------------|
| SKU:                | BHH095                                                                    |
| Price:              | ₹0.00                                                                     |
| Stock:              | instock                                                                   |
| <b>Categories</b> : | <u>Basic / General, Hand Held Retractor, Spatulas,</u><br><u>Spatulas</u> |
| Tags:               | <u>30.14.20</u>                                                           |

#### **Product Description**

Retractor Hand Held Cushing 20Cm 8" 14Mm

# **Retractor Hand Held Cushing 20Cm 8" 16Mm**

Retractor Hand Held Cushing 20Cm 8" 16Mm

| <u>Read More</u>   |                                                                           |
|--------------------|---------------------------------------------------------------------------|
| SKU:               | BHH105                                                                    |
| Price:             | ₹0.00                                                                     |
| Stock:             | instock                                                                   |
| <b>Categories:</b> | <u>Basic / General, Hand Held Retractor, Spatulas,</u><br><u>Spatulas</u> |
| Tags:              | <u>30.16.20</u>                                                           |

### **Product Description**

Retractor Hand Held Cushing 20Cm 8" 16Mm

### **Retractor Hand Held Cushing** 20Cm 8" 18Mm

Retractor Hand Held Cushing 20Cm 8" 18Mm

| <u>Read</u> | <u>More</u> |   |
|-------------|-------------|---|
| c           |             | п |

C

| SKU:        | BHH115                                                                    |
|-------------|---------------------------------------------------------------------------|
| Price:      | ₹0.00                                                                     |
| Stock:      | instock                                                                   |
| Categories: | <u>Basic / General, Hand Held Retractor, Spatulas,</u><br><u>Spatulas</u> |
| Tags:       |                                                                           |

### **Product Description**

Retractor Hand Held Cushing 20Cm 8" 18Mm

# **Retractor Hand Held Cushing** 24Cm 9 1/2" 10Mm

Retractor Hand Held Cushing 24Cm 9 1/2" 10Mm

| <u>Read More</u>   |                                                                           |
|--------------------|---------------------------------------------------------------------------|
| SKU:               | BHH080                                                                    |
| Price:             | ₹0.00                                                                     |
| Stock:             | instock                                                                   |
| <b>Categories:</b> | <u>Basic / General, Hand Held Retractor, Spatulas,</u><br><u>Spatulas</u> |
| Tags:              | <u>30.10.24</u>                                                           |

### **Product Description**

Retractor Hand Held Cushing 24Cm 9 1/2" 10Mm

# **Retractor Hand Held Cushing** 24Cm 9 1/2" 12Mm

Retractor Hand Held Cushing 24Cm 9 1/2" 12Mm

| <u>louu 1-1010</u> |                                                                           |
|--------------------|---------------------------------------------------------------------------|
| SKU:               | ВНН090                                                                    |
| Price:             | ₹0.00                                                                     |
| Stock:             | instock                                                                   |
| Categories:        | <u>Basic / General, Hand Held Retractor, Spatulas,</u><br><u>Spatulas</u> |
| Tags:              | <u>30.12.24</u>                                                           |

### **Product Description**

Retractor Hand Held Cushing 24Cm 9 1/2" 12Mm

# **Retractor Hand Held Cushing** 24Cm 9 1/2" 14Mm

Retractor Hand Held Cushing 24Cm 9 1/2" 14Mm

| Read More          |                                                                           |
|--------------------|---------------------------------------------------------------------------|
| SKU:               | BHH100                                                                    |
| Price:             | ₹0.00                                                                     |
| Stock:             | instock                                                                   |
| <b>Categories:</b> | <u>Basic / General, Hand Held Retractor, Spatulas,</u><br><u>Spatulas</u> |
| Tags:              | <u>30.14.24</u>                                                           |

Retractor Hand Held Cushing 24Cm 9 1/2" 14Mm

### **Retractor Hand Held Cushing** 24Cm 9 1/2" 18Mm

Retractor Hand Held Cushing 24Cm 9 1/2" 18Mm

| <u>Read More</u> |                                                                           |
|------------------|---------------------------------------------------------------------------|
| SKU:             | BHH120                                                                    |
| Price:           | ₹0.00                                                                     |
| Stock:           | instock                                                                   |
| Categories:      | <u>Basic / General, Hand Held Retractor, Spatulas,</u><br><u>Spatulas</u> |
| Tags:            | <u>30.18.24</u>                                                           |

#### **Product Description**

Retractor Hand Held Cushing 24Cm 9 1/2" 18Mm

### **Retractor Hand Held Cushing** 24Cm 9 1/2" 8Mm

Retractor Hand Held Cushing 24Cm 9 1/2" 8Mm

| <u>lead More</u> |                                                                           |
|------------------|---------------------------------------------------------------------------|
| SKU:             | ВНН070                                                                    |
| Price:           | ₹0.00                                                                     |
| Stock:           | instock                                                                   |
| Categories:      | <u>Basic / General, Hand Held Retractor, Spatulas,</u><br><u>Spatulas</u> |
| Tags:            | <u>30.08.24</u>                                                           |

#### **Product Description**

Retractor Hand Held Cushing 24Cm 9 1/2" 8Mm

(