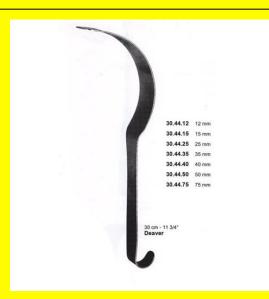

# **Retractor Hand Held Deaver 30Mm 11 3/4" 12Mm**

Retractor Hand Held Deaver 30Mm 11 3/4" 12Mm

| Read | More |
|------|------|
|      |      |

С

| SKU:        | BHH425                                                                    |
|-------------|---------------------------------------------------------------------------|
| Price:      | ₹0.00                                                                     |
| Stock:      | instock                                                                   |
| Categories: | <u>Basic / General, Hand Held Retractor, Spatulas,</u><br><u>Spatulas</u> |
| Tags:       | <u>30.44.12</u>                                                           |

### **Product Description**

Retractor Hand Held Deaver 30Mm 11 3/4" 12Mm