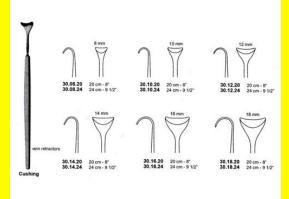

# **Retractor Hand Held Cushing** 124Cm 9 1/2" 16Mm

Retractor Hand Held Cushing 124Cm 9 1/2" 16Mm

| <u>touu 191010</u> |                                                                           |
|--------------------|---------------------------------------------------------------------------|
| SKU:               | BHH110                                                                    |
| Price:             | ₹0.00                                                                     |
| Stock:             | instock                                                                   |
| Categories:        | <u>Basic / General, Hand Held Retractor, Spatulas,</u><br><u>Spatulas</u> |
| Tags:              | <u>30.16.24</u>                                                           |

### **Product Description**

Retractor Hand Held Cushing 124Cm 9 1/2" 16Mm

# **Retractor Hand Held Cushing** 20Cm 8" 10Mm

Retractor Hand Held Cushing 20Cm 8" 10Mm

| Read More          |                                                                           |
|--------------------|---------------------------------------------------------------------------|
| SKU:               | BHH075                                                                    |
| Price:             | ₹0.00                                                                     |
| Stock:             | instock                                                                   |
| <b>Categories:</b> | <u>Basic / General, Hand Held Retractor, Spatulas,</u><br><u>Spatulas</u> |
| Tags:              | <u>30.10.20</u>                                                           |

Retractor Hand Held Cushing 20Cm 8" 10Mm

### **Retractor Hand Held Cushing** 20Cm 8" 12Mm

Retractor Hand Held Cushing 20Cm 8" 12Mm

| Read More   |                                                                           |
|-------------|---------------------------------------------------------------------------|
| SKU:        | BHH085                                                                    |
| Price:      | ₹0.00                                                                     |
| Stock:      | instock                                                                   |
| Categories: | <u>Basic / General, Hand Held Retractor, Spatulas,</u><br><u>Spatulas</u> |
| Tags:       | <u>30.12.20</u>                                                           |

#### **Product Description**

Retractor Hand Held Cushing 20Cm 8" 12Mm

### **Retractor Hand Held Cushing** 20Cm 8" 14Mm

Retractor Hand Held Cushing 20Cm 8" 14Mm

| <u>Read More</u>    |                                                                           |
|---------------------|---------------------------------------------------------------------------|
| SKU:                | BHH095                                                                    |
| Price:              | ₹0.00                                                                     |
| Stock:              | instock                                                                   |
| <b>Categories</b> : | <u>Basic / General, Hand Held Retractor, Spatulas,</u><br><u>Spatulas</u> |
| Tags:               | <u>30.14.20</u>                                                           |

#### **Product Description**

Retractor Hand Held Cushing 20Cm 8" 14Mm

# **Retractor Hand Held Cushing 20Cm 8" 16Mm**

Retractor Hand Held Cushing 20Cm 8" 16Mm

| <u>Read More</u>   |                                                                           |
|--------------------|---------------------------------------------------------------------------|
| SKU:               | BHH105                                                                    |
| Price:             | ₹0.00                                                                     |
| Stock:             | instock                                                                   |
| <b>Categories:</b> | <u>Basic / General, Hand Held Retractor, Spatulas,</u><br><u>Spatulas</u> |
| Tags:              | <u>30.16.20</u>                                                           |

### **Product Description**

Retractor Hand Held Cushing 20Cm 8" 16Mm

### **Retractor Hand Held Cushing** 20Cm 8" 18Mm

Retractor Hand Held Cushing 20Cm 8" 18Mm

| <u>Read</u> | <u>More</u> |   |
|-------------|-------------|---|
| c           |             | п |

C

| SKU:        | BHH115                                                                    |
|-------------|---------------------------------------------------------------------------|
| Price:      | ₹0.00                                                                     |
| Stock:      | instock                                                                   |
| Categories: | <u>Basic / General, Hand Held Retractor, Spatulas,</u><br><u>Spatulas</u> |
| Tags:       |                                                                           |

### **Product Description**

Retractor Hand Held Cushing 20Cm 8" 18Mm

# **Retractor Hand Held Cushing** 24Cm 9 1/2" 10Mm

Retractor Hand Held Cushing 24Cm 9 1/2" 10Mm

| <u>Read More</u>   |                                                                           |
|--------------------|---------------------------------------------------------------------------|
| SKU:               | BHH080                                                                    |
| Price:             | ₹0.00                                                                     |
| Stock:             | instock                                                                   |
| <b>Categories:</b> | <u>Basic / General, Hand Held Retractor, Spatulas,</u><br><u>Spatulas</u> |
| Tags:              | <u>30.10.24</u>                                                           |

### **Product Description**

Retractor Hand Held Cushing 24Cm 9 1/2" 10Mm

# **Retractor Hand Held Cushing** 24Cm 9 1/2" 12Mm

Retractor Hand Held Cushing 24Cm 9 1/2" 12Mm

| <u>louu 1-1010</u> |                                                                           |
|--------------------|---------------------------------------------------------------------------|
| SKU:               | ВНН090                                                                    |
| Price:             | ₹0.00                                                                     |
| Stock:             | instock                                                                   |
| Categories:        | <u>Basic / General, Hand Held Retractor, Spatulas,</u><br><u>Spatulas</u> |
| Tags:              | <u>30.12.24</u>                                                           |

### **Product Description**

Retractor Hand Held Cushing 24Cm 9 1/2" 12Mm

# **Retractor Hand Held Cushing** 24Cm 9 1/2" 14Mm

Retractor Hand Held Cushing 24Cm 9 1/2" 14Mm

| Read More          |                                                                           |
|--------------------|---------------------------------------------------------------------------|
| SKU:               | BHH100                                                                    |
| Price:             | ₹0.00                                                                     |
| Stock:             | instock                                                                   |
| <b>Categories:</b> | <u>Basic / General, Hand Held Retractor, Spatulas,</u><br><u>Spatulas</u> |
| Tags:              | <u>30.14.24</u>                                                           |

Retractor Hand Held Cushing 24Cm 9 1/2" 14Mm

### **Retractor Hand Held Cushing** 24Cm 9 1/2" 18Mm

Retractor Hand Held Cushing 24Cm 9 1/2" 18Mm

| <u>Read More</u> |                                                                           |
|------------------|---------------------------------------------------------------------------|
| SKU:             | BHH120                                                                    |
| Price:           | ₹0.00                                                                     |
| Stock:           | instock                                                                   |
| Categories:      | <u>Basic / General, Hand Held Retractor, Spatulas,</u><br><u>Spatulas</u> |
| Tags:            | <u>30.18.24</u>                                                           |

#### **Product Description**

Retractor Hand Held Cushing 24Cm 9 1/2" 18Mm

### **Retractor Hand Held Cushing** 24Cm 9 1/2" 8Mm

Retractor Hand Held Cushing 24Cm 9 1/2" 8Mm

| <u>lead More</u> |                                                                           |
|------------------|---------------------------------------------------------------------------|
| SKU:             | ВНН070                                                                    |
| Price:           | ₹0.00                                                                     |
| Stock:           | instock                                                                   |
| Categories:      | <u>Basic / General, Hand Held Retractor, Spatulas,</u><br><u>Spatulas</u> |
| Tags:            | <u>30.08.24</u>                                                           |

#### **Product Description**

Retractor Hand Held Cushing 24Cm 9 1/2" 8Mm

(