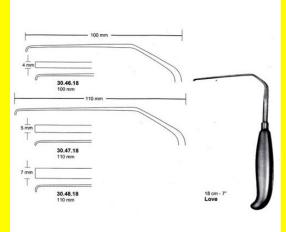

### Nerve Root Retractor Love 3mm 18 Cm - 7" 100Mm

Nerve Root Retractor Love 3mm 18 Cm - 7" 100Mm

| <u>Read More</u>    |                                                                                           |
|---------------------|-------------------------------------------------------------------------------------------|
| SKU:                | NHH040                                                                                    |
| Price:              | ₹0.00                                                                                     |
| Stock:              | instock                                                                                   |
| <b>Categories</b> : | <u>Hand Held Retractor, Spatulas, Neuro &amp; Spine, Open</u><br><u>Surgery, Spatulas</u> |
| Tags:               | <u>30.46.18</u>                                                                           |

### **Product Description**

Nerve Root Retractor Love 3mm 18 Cm - 7" 100Mm

## Nerve Root Retractor Love 5mm 18 Cm - 7" 110Mm

Nerve Root Retractor Love 5mm 18 Cm - 7" 110Mm

| <u>Read More</u>    |                                                                         |
|---------------------|-------------------------------------------------------------------------|
| SKU:                | NHH045                                                                  |
| Price:              | ₹0.00                                                                   |
| Stock:              | instock                                                                 |
| <b>Categories</b> : | Hand Held Retractor, Spatulas, Neuro & Spine, Open<br>Surgery, Spatulas |
|                     | <u>30.47.18</u>                                                         |

### **Product Description**

Nerve Root Retractor Love 5mm 18 Cm - 7" 110Mm

# Nerve Root Retractor Love 7mm 18 Cm - 7" 110Mm

Nerve Root Retractor Love 7mm 18 Cm - 7" 110Mm

| Read More          |                                                                                           |
|--------------------|-------------------------------------------------------------------------------------------|
| SKU:               | NHH050                                                                                    |
| Price:             | ₹0.00                                                                                     |
| Stock:             | instock                                                                                   |
| <b>Categories:</b> | <u>Hand Held Retractor, Spatulas, Neuro &amp; Spine, Open</u><br><u>Surgery, Spatulas</u> |
| Tags:              | <u>30.48.18</u>                                                                           |

Nerve Root Retractor Love 7mm 18 Cm - 7" 110Mm