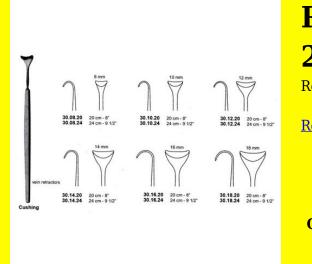

# **Retractor Hand Held Cushing** 20Cm 8" 10Mm

Retractor Hand Held Cushing 20Cm 8" 10Mm

| Read More          |                                                                           |
|--------------------|---------------------------------------------------------------------------|
| SKU:               | BHH075                                                                    |
| Price:             | ₹0.00                                                                     |
| Stock:             | instock                                                                   |
| <b>Categories:</b> | <u>Basic / General, Hand Held Retractor, Spatulas,</u><br><u>Spatulas</u> |
| Tags:              | <u>30.10.20</u>                                                           |

Retractor Hand Held Cushing 20Cm 8" 10Mm

### **Retractor Hand Held Cushing** 20Cm 8" 12Mm

Retractor Hand Held Cushing 20Cm 8" 12Mm

| Read More   |                                                                           |
|-------------|---------------------------------------------------------------------------|
| SKU:        | BHH085                                                                    |
| Price:      | ₹0.00                                                                     |
| Stock:      | instock                                                                   |
| Categories: | <u>Basic / General, Hand Held Retractor, Spatulas,</u><br><u>Spatulas</u> |
| Tags:       | <u>30.12.20</u>                                                           |

#### **Product Description**

Retractor Hand Held Cushing 20Cm 8" 12Mm

### **Retractor Hand Held Cushing** 20Cm 8" 14Mm

Retractor Hand Held Cushing 20Cm 8" 14Mm

| <u>Read More</u>    |                                                                           |
|---------------------|---------------------------------------------------------------------------|
| SKU:                | BHH095                                                                    |
| Price:              | ₹0.00                                                                     |
| Stock:              | instock                                                                   |
| <b>Categories</b> : | <u>Basic / General, Hand Held Retractor, Spatulas,</u><br><u>Spatulas</u> |
| Tags:               | <u>30.14.20</u>                                                           |

#### **Product Description**

Retractor Hand Held Cushing 20Cm 8" 14Mm

# **Retractor Hand Held Cushing 20Cm 8" 16Mm**

Retractor Hand Held Cushing 20Cm 8" 16Mm

| <u>Read More</u>   |                                                                           |
|--------------------|---------------------------------------------------------------------------|
| SKU:               | BHH105                                                                    |
| Price:             | ₹0.00                                                                     |
| Stock:             | instock                                                                   |
| <b>Categories:</b> | <u>Basic / General, Hand Held Retractor, Spatulas,</u><br><u>Spatulas</u> |
| Tags:              | <u>30.16.20</u>                                                           |

### **Product Description**

Retractor Hand Held Cushing 20Cm 8" 16Mm

### **Retractor Hand Held Cushing** 20Cm 8" 18Mm

Retractor Hand Held Cushing 20Cm 8" 18Mm

| <u>Read</u> | <u>More</u> |   |
|-------------|-------------|---|
| c           |             | п |

C

| SKU:        | BHH115                                                                    |
|-------------|---------------------------------------------------------------------------|
| Price:      | ₹0.00                                                                     |
| Stock:      | instock                                                                   |
| Categories: | <u>Basic / General, Hand Held Retractor, Spatulas,</u><br><u>Spatulas</u> |
| Tags:       |                                                                           |

### **Product Description**

Retractor Hand Held Cushing 20Cm 8" 18Mm

# **Retractor Hand Held Cushing** 24Cm 9 1/2" 10Mm

Retractor Hand Held Cushing 24Cm 9 1/2" 10Mm

| <u>Read More</u>   |                                                                           |
|--------------------|---------------------------------------------------------------------------|
| SKU:               | BHH080                                                                    |
| Price:             | ₹0.00                                                                     |
| Stock:             | instock                                                                   |
| <b>Categories:</b> | <u>Basic / General, Hand Held Retractor, Spatulas,</u><br><u>Spatulas</u> |
| Tags:              | <u>30.10.24</u>                                                           |

### **Product Description**

Retractor Hand Held Cushing 24Cm 9 1/2" 10Mm

# **Retractor Hand Held Cushing** 24Cm 9 1/2" 12Mm

Retractor Hand Held Cushing 24Cm 9 1/2" 12Mm

| SKU:        | ВНН090                                                                    |
|-------------|---------------------------------------------------------------------------|
| Price:      | ₹0.00                                                                     |
| Stock:      | instock                                                                   |
| Categories: | <u>Basic / General, Hand Held Retractor, Spatulas,</u><br><u>Spatulas</u> |
| Tags:       | <u>30.12.24</u>                                                           |

### **Product Description**

Retractor Hand Held Cushing 24Cm 9 1/2" 12Mm

# **Retractor Hand Held Cushing** 24Cm 9 1/2" 14Mm

Retractor Hand Held Cushing 24Cm 9 1/2" 14Mm

| Read More          |                                                                           |
|--------------------|---------------------------------------------------------------------------|
| SKU:               | BHH100                                                                    |
| Price:             | ₹0.00                                                                     |
| Stock:             | instock                                                                   |
| <b>Categories:</b> | <u>Basic / General, Hand Held Retractor, Spatulas,</u><br><u>Spatulas</u> |
| Tags:              | <u>30.14.24</u>                                                           |

Retractor Hand Held Cushing 24Cm 9 1/2" 14Mm

### **Retractor Hand Held Cushing** 24Cm 9 1/2" 18Mm

Retractor Hand Held Cushing 24Cm 9 1/2" 18Mm

| <u>Read More</u> |                                                                           |
|------------------|---------------------------------------------------------------------------|
| SKU:             | BHH120                                                                    |
| Price:           | ₹0.00                                                                     |
| Stock:           | instock                                                                   |
| Categories:      | <u>Basic / General, Hand Held Retractor, Spatulas,</u><br><u>Spatulas</u> |
| Tags:            | <u>30.18.24</u>                                                           |

#### **Product Description**

Retractor Hand Held Cushing 24Cm 9 1/2" 18Mm

### **Retractor Hand Held Cushing** 24Cm 9 1/2" 8Mm

Retractor Hand Held Cushing 24Cm 9 1/2" 8Mm

| <u>lead More</u> |                                                                           |
|------------------|---------------------------------------------------------------------------|
| SKU:             | ВНН070                                                                    |
| Price:           | ₹0.00                                                                     |
| Stock:           | instock                                                                   |
| Categories:      | <u>Basic / General, Hand Held Retractor, Spatulas,</u><br><u>Spatulas</u> |
| Tags:            | <u>30.08.24</u>                                                           |

#### **Product Description**

Retractor Hand Held Cushing 24Cm 9 1/2" 8Mm

(