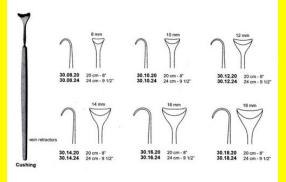

# **Retractor Hand Held Cushing** 124Cm 9 1/2" 16Mm

Retractor Hand Held Cushing 124Cm 9 1/2" 16Mm

| <u>touu 191010</u> |                                                                           |
|--------------------|---------------------------------------------------------------------------|
| SKU:               | BHH110                                                                    |
| Price:             | ₹0.00                                                                     |
| Stock:             | instock                                                                   |
| Categories:        | <u>Basic / General, Hand Held Retractor, Spatulas,</u><br><u>Spatulas</u> |
| Tags:              | <u>30.16.24</u>                                                           |

### **Product Description**

Retractor Hand Held Cushing 124Cm 9 1/2" 16Mm

# **Retractor Hand Held Cushing** 20Cm 8" 10Mm

Retractor Hand Held Cushing 20Cm 8" 10Mm

| Read More          |                                                                           |
|--------------------|---------------------------------------------------------------------------|
| SKU:               | BHH075                                                                    |
| Price:             | ₹0.00                                                                     |
| Stock:             | instock                                                                   |
| <b>Categories:</b> | <u>Basic / General, Hand Held Retractor, Spatulas,</u><br><u>Spatulas</u> |
| Tags:              | <u>30.10.20</u>                                                           |

Retractor Hand Held Cushing 20Cm 8" 10Mm

### **Retractor Hand Held Cushing** 20Cm 8" 12Mm

Retractor Hand Held Cushing 20Cm 8" 12Mm

| Read More   |                                                                           |
|-------------|---------------------------------------------------------------------------|
| SKU:        | BHH085                                                                    |
| Price:      | ₹0.00                                                                     |
| Stock:      | instock                                                                   |
| Categories: | <u>Basic / General, Hand Held Retractor, Spatulas,</u><br><u>Spatulas</u> |
| Tags:       | <u>30.12.20</u>                                                           |

#### **Product Description**

Retractor Hand Held Cushing 20Cm 8" 12Mm

### **Retractor Hand Held Cushing** 20Cm 8" 14Mm

Retractor Hand Held Cushing 20Cm 8" 14Mm

| <u>Read More</u>    |                                                                           |
|---------------------|---------------------------------------------------------------------------|
| SKU:                | BHH095                                                                    |
| Price:              | ₹0.00                                                                     |
| Stock:              | instock                                                                   |
| <b>Categories</b> : | <u>Basic / General, Hand Held Retractor, Spatulas,</u><br><u>Spatulas</u> |
| Tags:               | <u>30.14.20</u>                                                           |

#### **Product Description**

Retractor Hand Held Cushing 20Cm 8" 14Mm

# **Retractor Hand Held Cushing 20Cm 8" 16Mm**

Retractor Hand Held Cushing 20Cm 8" 16Mm

| <u>Read More</u>   |                                                                           |
|--------------------|---------------------------------------------------------------------------|
| SKU:               | BHH105                                                                    |
| Price:             | ₹0.00                                                                     |
| Stock:             | instock                                                                   |
| <b>Categories:</b> | <u>Basic / General, Hand Held Retractor, Spatulas,</u><br><u>Spatulas</u> |
| Tags:              | <u>30.16.20</u>                                                           |

### **Product Description**

Retractor Hand Held Cushing 20Cm 8" 16Mm

### **Retractor Hand Held Cushing** 20Cm 8" 18Mm

Retractor Hand Held Cushing 20Cm 8" 18Mm

| <u>Read</u> | <u>More</u> |   |
|-------------|-------------|---|
| c           |             | п |

C

| SKU:        | BHH115                                                                    |
|-------------|---------------------------------------------------------------------------|
| Price:      | ₹0.00                                                                     |
| Stock:      | instock                                                                   |
| Categories: | <u>Basic / General, Hand Held Retractor, Spatulas,</u><br><u>Spatulas</u> |
| Tags:       |                                                                           |

### **Product Description**

Retractor Hand Held Cushing 20Cm 8" 18Mm

# **Retractor Hand Held Cushing** 24Cm 9 1/2" 10Mm

Retractor Hand Held Cushing 24Cm 9 1/2" 10Mm

| <u>Read More</u>   |                                                                           |
|--------------------|---------------------------------------------------------------------------|
| SKU:               | BHH080                                                                    |
| Price:             | ₹0.00                                                                     |
| Stock:             | instock                                                                   |
| <b>Categories:</b> | <u>Basic / General, Hand Held Retractor, Spatulas,</u><br><u>Spatulas</u> |
| Tags:              | <u>30.10.24</u>                                                           |

### **Product Description**

Retractor Hand Held Cushing 24Cm 9 1/2" 10Mm

# **Retractor Hand Held Cushing** 24Cm 9 1/2" 12Mm

Retractor Hand Held Cushing 24Cm 9 1/2" 12Mm

| SKU:        | ВНН090                                                                    |
|-------------|---------------------------------------------------------------------------|
| Price:      | ₹0.00                                                                     |
| Stock:      | instock                                                                   |
| Categories: | <u>Basic / General, Hand Held Retractor, Spatulas,</u><br><u>Spatulas</u> |
| Tags:       | <u>30.12.24</u>                                                           |

### **Product Description**

Retractor Hand Held Cushing 24Cm 9 1/2" 12Mm

# **Retractor Hand Held Cushing** 24Cm 9 1/2" 14Mm

Retractor Hand Held Cushing 24Cm 9 1/2" 14Mm

| Read More          |                                                                           |
|--------------------|---------------------------------------------------------------------------|
| SKU:               | BHH100                                                                    |
| Price:             | ₹0.00                                                                     |
| Stock:             | instock                                                                   |
| <b>Categories:</b> | <u>Basic / General, Hand Held Retractor, Spatulas,</u><br><u>Spatulas</u> |
| Tags:              | <u>30.14.24</u>                                                           |

Retractor Hand Held Cushing 24Cm 9 1/2" 14Mm

### **Retractor Hand Held Cushing** 24Cm 9 1/2" 18Mm

Retractor Hand Held Cushing 24Cm 9 1/2" 18Mm

| <u>Read More</u> |                                                                           |
|------------------|---------------------------------------------------------------------------|
| SKU:             | BHH120                                                                    |
| Price:           | ₹0.00                                                                     |
| Stock:           | instock                                                                   |
| Categories:      | <u>Basic / General, Hand Held Retractor, Spatulas,</u><br><u>Spatulas</u> |
| Tags:            | <u>30.18.24</u>                                                           |

#### **Product Description**

Retractor Hand Held Cushing 24Cm 9 1/2" 18Mm

### **Retractor Hand Held Cushing** 24Cm 9 1/2" 8Mm

Retractor Hand Held Cushing 24Cm 9 1/2" 8Mm

| <u>lead More</u> |                                                                           |
|------------------|---------------------------------------------------------------------------|
| SKU:             | ВНН070                                                                    |
| Price:           | ₹0.00                                                                     |
| Stock:           | instock                                                                   |
| Categories:      | <u>Basic / General, Hand Held Retractor, Spatulas,</u><br><u>Spatulas</u> |
| Tags:            | <u>30.08.24</u>                                                           |

#### **Product Description**

Retractor Hand Held Cushing 24Cm 9 1/2" 8Mm

(