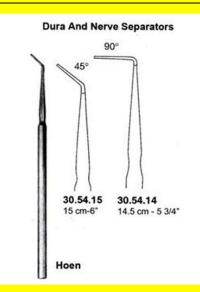

### Dura And Nerve Separators Hoen 14.5 Cm - 5 3/4"

Dura And Nerve Separators Hoen 14.5 Cm - 5 3/4"

| Read More   |                                                                                           |
|-------------|-------------------------------------------------------------------------------------------|
| SKU:        | NHH110                                                                                    |
| Price:      | ₹0.00                                                                                     |
| Stock:      | instock                                                                                   |
| Categories: | <u>Spatulas, Neuro &amp; Spine, Open Surgery, Hand Held</u><br><u>Retractor, Spatulas</u> |
| Tags:       | <u>30.54.14</u>                                                                           |

### Dura And Nerve Separators Hoen 15 Cm - 6"

Dura And Nerve Separators Hoen 15 Cm - 6"

| <u>Read More</u> |                                                                                           |
|------------------|-------------------------------------------------------------------------------------------|
| SKU:             | NHH105                                                                                    |
| Price:           | ₹0.00                                                                                     |
| Stock:           | instock                                                                                   |
| Categories:      | <u>Hand Held Retractor, Spatulas, Neuro &amp; Spine, Open</u><br><u>Surgery, Spatulas</u> |
| Tags:            | <u>30.54.15</u>                                                                           |