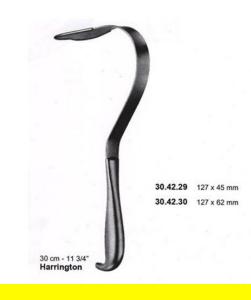

# Retractor Hand Held Harrington 30Cm 11 3/4" 127 X 45Mm

Retractor Hand Held Harrington 30Cm 11 3/4" 127 X 45Mm

| <u>Read More</u>   |                                                                           |
|--------------------|---------------------------------------------------------------------------|
| SKU:               | BHH405                                                                    |
| Price:             | ₹0.00                                                                     |
| Stock:             | instock                                                                   |
| <b>Categories:</b> | <u>Basic / General, Hand Held Retractor, Spatulas,</u><br><u>Spatulas</u> |
| Tags:              | <u>30.42.29</u>                                                           |

### **Product Description**

Retractor Hand Held Harrington 30Cm 11 3/4" 127 X 45Mm

# Retractor Hand Held Harrington 30Cm 11 3/4" 127 X 62Mm

Retractor Hand Held Harrington 30Cm 11 3/4" 127 X 62Mm

### **Product Description**

Retractor Hand Held Harrington 30Cm 11 3/4" 127 X 62Mm