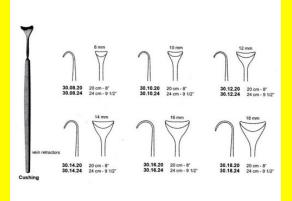

# **Retractor Hand Held Cushing** 20Cm 8" 10Mm

Retractor Hand Held Cushing 20Cm 8" 10Mm

| Read More          |                                                                           |
|--------------------|---------------------------------------------------------------------------|
| SKU:               | BHH075                                                                    |
| Price:             | ₹0.00                                                                     |
| Stock:             | instock                                                                   |
| <b>Categories:</b> | <u>Basic / General, Hand Held Retractor, Spatulas,</u><br><u>Spatulas</u> |
| Tags:              | <u>30.10.20</u>                                                           |

Retractor Hand Held Cushing 20Cm 8" 10Mm

### **Retractor Hand Held Cushing** 20Cm 8" 12Mm

Retractor Hand Held Cushing 20Cm 8" 12Mm

| Read More   |                                                                           |
|-------------|---------------------------------------------------------------------------|
| SKU:        | BHH085                                                                    |
| Price:      | ₹0.00                                                                     |
| Stock:      | instock                                                                   |
| Categories: | <u>Basic / General, Hand Held Retractor, Spatulas,</u><br><u>Spatulas</u> |
| Tags:       | <u>30.12.20</u>                                                           |

#### **Product Description**

Retractor Hand Held Cushing 20Cm 8" 12Mm

### **Retractor Hand Held Cushing** 20Cm 8" 14Mm

Retractor Hand Held Cushing 20Cm 8" 14Mm

| <u>Read More</u>    |                                                                           |
|---------------------|---------------------------------------------------------------------------|
| SKU:                | BHH095                                                                    |
| Price:              | ₹0.00                                                                     |
| Stock:              | instock                                                                   |
| <b>Categories</b> : | <u>Basic / General, Hand Held Retractor, Spatulas,</u><br><u>Spatulas</u> |
| Tags:               | <u>30.14.20</u>                                                           |

#### **Product Description**

Retractor Hand Held Cushing 20Cm 8" 14Mm

# **Retractor Hand Held Cushing 20Cm 8" 16Mm**

Retractor Hand Held Cushing 20Cm 8" 16Mm

| <u>Read More</u>   |                                                                           |
|--------------------|---------------------------------------------------------------------------|
| SKU:               | BHH105                                                                    |
| Price:             | ₹0.00                                                                     |
| Stock:             | instock                                                                   |
| <b>Categories:</b> | <u>Basic / General, Hand Held Retractor, Spatulas,</u><br><u>Spatulas</u> |
| Tags:              | <u>30.16.20</u>                                                           |

### **Product Description**

Retractor Hand Held Cushing 20Cm 8" 16Mm

### **Retractor Hand Held Cushing** 20Cm 8" 18Mm

Retractor Hand Held Cushing 20Cm 8" 18Mm

| <u>Read</u> | <u>More</u> |   |
|-------------|-------------|---|
| c           |             | п |

C

| SKU:        | BHH115                                                                    |
|-------------|---------------------------------------------------------------------------|
| Price:      | ₹0.00                                                                     |
| Stock:      | instock                                                                   |
| Categories: | <u>Basic / General, Hand Held Retractor, Spatulas,</u><br><u>Spatulas</u> |
| Tags:       |                                                                           |

### **Product Description**

Retractor Hand Held Cushing 20Cm 8" 18Mm

# **Retractor Hand Held Cushing** 24Cm 9 1/2" 10Mm

Retractor Hand Held Cushing 24Cm 9 1/2" 10Mm

| <u>Read More</u>   |                                                                           |
|--------------------|---------------------------------------------------------------------------|
| SKU:               | BHH080                                                                    |
| Price:             | ₹0.00                                                                     |
| Stock:             | instock                                                                   |
| <b>Categories:</b> | <u>Basic / General, Hand Held Retractor, Spatulas,</u><br><u>Spatulas</u> |
| Tags:              | <u>30.10.24</u>                                                           |

### **Product Description**

Retractor Hand Held Cushing 24Cm 9 1/2" 10Mm

# **Retractor Hand Held Cushing** 24Cm 9 1/2" 12Mm

Retractor Hand Held Cushing 24Cm 9 1/2" 12Mm

| SKU:        | ВНН090                                                                    |
|-------------|---------------------------------------------------------------------------|
| Price:      | ₹0.00                                                                     |
| Stock:      | instock                                                                   |
| Categories: | <u>Basic / General, Hand Held Retractor, Spatulas,</u><br><u>Spatulas</u> |
| Tags:       | <u>30.12.24</u>                                                           |

### **Product Description**

Retractor Hand Held Cushing 24Cm 9 1/2" 12Mm

# **Retractor Hand Held Cushing** 24Cm 9 1/2" 14Mm

Retractor Hand Held Cushing 24Cm 9 1/2" 14Mm

| Read More          |                                                                           |
|--------------------|---------------------------------------------------------------------------|
| SKU:               | BHH100                                                                    |
| Price:             | ₹0.00                                                                     |
| Stock:             | instock                                                                   |
| <b>Categories:</b> | <u>Basic / General, Hand Held Retractor, Spatulas,</u><br><u>Spatulas</u> |
| Tags:              | <u>30.14.24</u>                                                           |

Retractor Hand Held Cushing 24Cm 9 1/2" 14Mm

### **Retractor Hand Held Cushing** 24Cm 9 1/2" 18Mm

Retractor Hand Held Cushing 24Cm 9 1/2" 18Mm

| <u>Read More</u> |                                                                           |
|------------------|---------------------------------------------------------------------------|
| SKU:             | BHH120                                                                    |
| Price:           | ₹0.00                                                                     |
| Stock:           | instock                                                                   |
| Categories:      | <u>Basic / General, Hand Held Retractor, Spatulas,</u><br><u>Spatulas</u> |
| Tags:            | <u>30.18.24</u>                                                           |

#### **Product Description**

Retractor Hand Held Cushing 24Cm 9 1/2" 18Mm

### **Retractor Hand Held Cushing** 24Cm 9 1/2" 8Mm

Retractor Hand Held Cushing 24Cm 9 1/2" 8Mm

| <u>lead More</u> |                                                                           |
|------------------|---------------------------------------------------------------------------|
| SKU:             | ВНН070                                                                    |
| Price:           | ₹0.00                                                                     |
| Stock:           | instock                                                                   |
| Categories:      | <u>Basic / General, Hand Held Retractor, Spatulas,</u><br><u>Spatulas</u> |
| Tags:            | <u>30.08.24</u>                                                           |

#### **Product Description**

Retractor Hand Held Cushing 24Cm 9 1/2" 8Mm

(