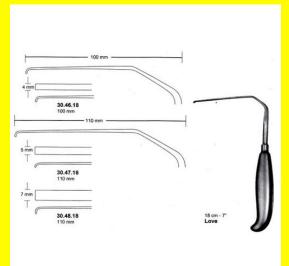

### Nerve Root Retractor Love 3mm 18 Cm - 7" 100Mm

Nerve Root Retractor Love 3mm 18 Cm - 7" 100Mm

| <u>Read More</u>    |                                                                                           |
|---------------------|-------------------------------------------------------------------------------------------|
| SKU:                | NHH040                                                                                    |
| Price:              | ₹0.00                                                                                     |
| Stock:              | instock                                                                                   |
| <b>Categories</b> : | <u>Hand Held Retractor, Spatulas, Neuro &amp; Spine, Open</u><br><u>Surgery, Spatulas</u> |
| Tags:               | <u>30.46.18</u>                                                                           |

### **Product Description**

Nerve Root Retractor Love 3mm 18 Cm - 7" 100Mm

## Nerve Root Retractor Love 5mm 18 Cm - 7" 110Mm

Nerve Root Retractor Love 5mm 18 Cm - 7" 110Mm

| <u>Read More</u>    |                                                                         |
|---------------------|-------------------------------------------------------------------------|
| SKU:                | NHH045                                                                  |
| Price:              | ₹0.00                                                                   |
| Stock:              | instock                                                                 |
| <b>Categories</b> : | Hand Held Retractor, Spatulas, Neuro & Spine, Open<br>Surgery, Spatulas |
|                     | <u>30.47.18</u>                                                         |

### **Product Description**

Nerve Root Retractor Love 5mm 18 Cm - 7" 110Mm

# Nerve Root Retractor Love 7mm 18 Cm - 7" 110Mm

Nerve Root Retractor Love 7mm 18 Cm - 7" 110Mm

| Read More          |                                                                                           |
|--------------------|-------------------------------------------------------------------------------------------|
| SKU:               | NHH050                                                                                    |
| Price:             | ₹0.00                                                                                     |
| Stock:             | instock                                                                                   |
| <b>Categories:</b> | <u>Hand Held Retractor, Spatulas, Neuro &amp; Spine, Open</u><br><u>Surgery, Spatulas</u> |
| Tags:              | <u>30.48.18</u>                                                                           |

Nerve Root Retractor Love 7mm 18 Cm - 7" 110Mm