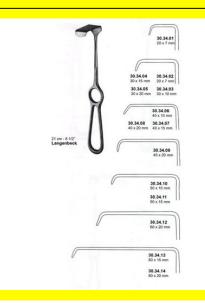

### Retractor Hand Held Langenbeck 21Cm 8 1/2" 25 X 6 Mm

Retractor Hand Held Langenbeck 21Cm 8 1/2" 25 X 6 Mm

| <u>Read More</u>    |                                                                           |
|---------------------|---------------------------------------------------------------------------|
| SKU:                | BHH275                                                                    |
| Price:              | ₹0.00                                                                     |
| Stock:              |                                                                           |
| <b>Categories</b> : | <u>Basic / General, Hand Held Retractor, Spatulas,</u><br><u>Spatulas</u> |
| Tags:               | <u>BHH275</u>                                                             |

### **Product Description**

Retractor Hand Held Langenbeck 21Cm 8 1/2" 25 X 6 Mm

# Retractor Hand Held Langenbeck 21Cm 8 1/2" 30 X 10 Mm

Retractor Hand Held Langenbeck 21Cm 8 1/2" 30 X 10 Mm

Read More SKU:

SKU:BHH290Price:₹0.00Stock:instock

Retractor Hand Held Langenbeck 21Cm 8 1/2" 30 X 10 Mm

# Retractor Hand Held Langenbeck 21Cm 8 1/2" 35 X 10 Mm

Retractor Hand Held Langenbeck 21Cm 8 1/2" 35 X 10 Mm

| <u>Read More</u>    |                                                                           |
|---------------------|---------------------------------------------------------------------------|
| SKU:                | BHH280                                                                    |
| Price:              | ₹0.00                                                                     |
| Stock:              | instock                                                                   |
| <b>Categories</b> : | <u>Basic / General, Hand Held Retractor, Spatulas,</u><br><u>Spatulas</u> |
| Tags:               | BHH280                                                                    |

# Retractor Hand Held Langenbeck 21Cm 8 1/2" 40 X 20 Mm

Retractor Hand Held Langenbeck 21Cm 8 1/2" 40 X 20 Mm

### **Product Description**

Retractor Hand Held Langenbeck 21Cm 8 1/2" 40 X 20 Mm

# Retractor Hand Held Langenbeck 21Cm 8 1/2" 50 X 22 Mm

Retractor Hand Held Langenbeck 21Cm 8 1/2" 50 X 22 Mm

### **Product Description**

Retractor Hand Held Langenbeck 21Cm 8 1/2" 50 X 22 Mm

# Retractor Hand Held Langenbeck 21Cm 8 1/2" 60 X 25 Mm

Retractor Hand Held Langenbeck 21Cm 8 1/2" 60 X 25 Mm

### **Product Description**

Retractor Hand Held Langenbeck 21Cm 8 1/2" 60 X 25 Mm

# Retractor Hand Held Langenbeck 21Cm 8 1/2" 70 X 15 Mm

Retractor Hand Held Langenbeck 21Cm 8 1/2" 70 X 15 Mm

### **Product Description**

Retractor Hand Held Langenbeck 21Cm 8 1/2" 70 X 15 Mm

# Retractor Hand Held Langenbeck 21Cm 8 1/2" 80 X 16 Mm

Retractor Hand Held Langenbeck 21Cm 8 1/2" 80 X 16 Mm

### **Product Description**

Retractor Hand Held Langenbeck 21Cm 8 1/2" 80 X 16 Mm