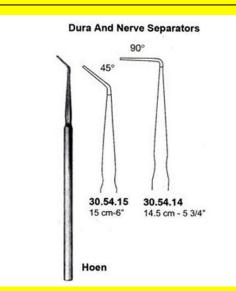

### Dura And Nerve Separators Hoen 14.5 Cm - 5 3/4"

Dura And Nerve Separators Hoen 14.5 Cm - 5 3/4"

| Read More   |                                                                                           |
|-------------|-------------------------------------------------------------------------------------------|
| SKU:        | NHH110                                                                                    |
| Price:      | ₹0.00                                                                                     |
| Stock:      | instock                                                                                   |
| Categories: | <u>Spatulas, Neuro &amp; Spine, Open Surgery, Hand Held</u><br><u>Retractor, Spatulas</u> |
| Tags:       | <u>30.54.14</u>                                                                           |

### Dura And Nerve Separators Hoen 15 Cm - 6"

Dura And Nerve Separators Hoen 15 Cm - 6"

| <u>Read More</u> |                                                                                           |
|------------------|-------------------------------------------------------------------------------------------|
| SKU:             | NHH105                                                                                    |
| Price:           | ₹0.00                                                                                     |
| Stock:           | instock                                                                                   |
| Categories:      | <u>Hand Held Retractor, Spatulas, Neuro &amp; Spine, Open</u><br><u>Surgery, Spatulas</u> |
| Tags:            | <u>30.54.15</u>                                                                           |