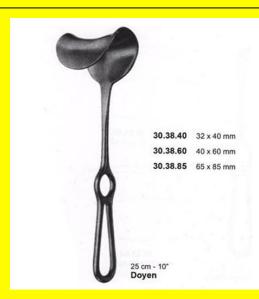

### **Retractor Hand Held Doyen** 25Cm 10" 40 X 60Mm

Retractor Hand Held Doyen 25Cm 10" 40 X 60Mm

| <u>Read More</u>   |                                                                           |
|--------------------|---------------------------------------------------------------------------|
| SKU:               | BHH365                                                                    |
| Price:             | ₹0.00                                                                     |
| Stock:             | instock                                                                   |
| <b>Categories:</b> | <u>Basic / General, Hand Held Retractor, Spatulas,</u><br><u>Spatulas</u> |
| Tags:              | <u>30.38.60</u>                                                           |

### **Product Description**

Retractor Hand Held Doyen 25Cm 10" 40 X 60Mm

# **Retractor Hand Held Doyen 25Cm 10" 65 X 85Mm**

Retractor Hand Held Doyen 25Cm 10" 65 X 85Mm

| <u>Read More</u>   |                                                                           |
|--------------------|---------------------------------------------------------------------------|
| SKU:               | BHH375                                                                    |
| Price:             | ₹0.00                                                                     |
| Stock:             | instock                                                                   |
| <b>Categories:</b> | <u>Basic / General, Hand Held Retractor, Spatulas,</u><br><u>Spatulas</u> |
| Tags:              | <u>30.38.85</u>                                                           |

### **Product Description**

Retractor Hand Held Doyen 25Cm 10" 65 X 85Mm