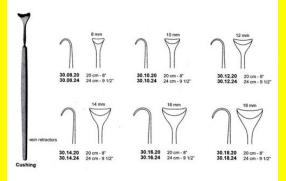

# **Retractor Hand Held Cushing** 124Cm 9 1/2" 16Mm

Retractor Hand Held Cushing 124Cm 9 1/2" 16Mm

| <u>touu 191010</u> |                                                                           |
|--------------------|---------------------------------------------------------------------------|
| SKU:               | BHH110                                                                    |
| Price:             | ₹0.00                                                                     |
| Stock:             | instock                                                                   |
| Categories:        | <u>Basic / General, Hand Held Retractor, Spatulas,</u><br><u>Spatulas</u> |
| Tags:              | <u>30.16.24</u>                                                           |

### **Product Description**

Retractor Hand Held Cushing 124Cm 9 1/2" 16Mm

# **Retractor Hand Held Cushing** 20Cm 8" 10Mm

Retractor Hand Held Cushing 20Cm 8" 10Mm

| Read More          |                                                                           |
|--------------------|---------------------------------------------------------------------------|
| SKU:               | BHH075                                                                    |
| Price:             | ₹0.00                                                                     |
| Stock:             | instock                                                                   |
| <b>Categories:</b> | <u>Basic / General, Hand Held Retractor, Spatulas,</u><br><u>Spatulas</u> |
| Tags:              | <u>30.10.20</u>                                                           |

Retractor Hand Held Cushing 20Cm 8" 10Mm

### **Retractor Hand Held Cushing** 20Cm 8" 12Mm

Retractor Hand Held Cushing 20Cm 8" 12Mm

| Read More   |                                                                           |
|-------------|---------------------------------------------------------------------------|
| SKU:        | BHH085                                                                    |
| Price:      | ₹0.00                                                                     |
| Stock:      | instock                                                                   |
| Categories: | <u>Basic / General, Hand Held Retractor, Spatulas,</u><br><u>Spatulas</u> |
| Tags:       | <u>30.12.20</u>                                                           |

#### **Product Description**

Retractor Hand Held Cushing 20Cm 8" 12Mm

### **Retractor Hand Held Cushing** 20Cm 8" 14Mm

Retractor Hand Held Cushing 20Cm 8" 14Mm

| <u>Read More</u>    |                                                                           |
|---------------------|---------------------------------------------------------------------------|
| SKU:                | BHH095                                                                    |
| Price:              | ₹0.00                                                                     |
| Stock:              | instock                                                                   |
| <b>Categories</b> : | <u>Basic / General, Hand Held Retractor, Spatulas,</u><br><u>Spatulas</u> |
| Tags:               | <u>30.14.20</u>                                                           |

#### **Product Description**

Retractor Hand Held Cushing 20Cm 8" 14Mm

# **Retractor Hand Held Cushing 20Cm 8" 16Mm**

Retractor Hand Held Cushing 20Cm 8" 16Mm

| <u>Read More</u>   |                                                                           |
|--------------------|---------------------------------------------------------------------------|
| SKU:               | BHH105                                                                    |
| Price:             | ₹0.00                                                                     |
| Stock:             | instock                                                                   |
| <b>Categories:</b> | <u>Basic / General, Hand Held Retractor, Spatulas,</u><br><u>Spatulas</u> |
| Tags:              | <u>30.16.20</u>                                                           |

### **Product Description**

Retractor Hand Held Cushing 20Cm 8" 16Mm

### **Retractor Hand Held Cushing** 20Cm 8" 18Mm

Retractor Hand Held Cushing 20Cm 8" 18Mm

| <u>Read</u> | <u>More</u> |   |
|-------------|-------------|---|
| c           |             | п |

C

| SKU:        | BHH115                                                                    |
|-------------|---------------------------------------------------------------------------|
| Price:      | ₹0.00                                                                     |
| Stock:      | instock                                                                   |
| Categories: | <u>Basic / General, Hand Held Retractor, Spatulas,</u><br><u>Spatulas</u> |
| Tags:       |                                                                           |

### **Product Description**

Retractor Hand Held Cushing 20Cm 8" 18Mm

# **Retractor Hand Held Cushing** 24Cm 9 1/2" 10Mm

Retractor Hand Held Cushing 24Cm 9 1/2" 10Mm

| <u>Read More</u>   |                                                                           |
|--------------------|---------------------------------------------------------------------------|
| SKU:               | BHH080                                                                    |
| Price:             | ₹0.00                                                                     |
| Stock:             | instock                                                                   |
| <b>Categories:</b> | <u>Basic / General, Hand Held Retractor, Spatulas,</u><br><u>Spatulas</u> |
| Tags:              | <u>30.10.24</u>                                                           |

### **Product Description**

Retractor Hand Held Cushing 24Cm 9 1/2" 10Mm

# **Retractor Hand Held Cushing** 24Cm 9 1/2" 12Mm

Retractor Hand Held Cushing 24Cm 9 1/2" 12Mm

| SKU:        | ВНН090                                                                    |
|-------------|---------------------------------------------------------------------------|
| Price:      | ₹0.00                                                                     |
| Stock:      | instock                                                                   |
| Categories: | <u>Basic / General, Hand Held Retractor, Spatulas,</u><br><u>Spatulas</u> |
| Tags:       | <u>30.12.24</u>                                                           |

### **Product Description**

Retractor Hand Held Cushing 24Cm 9 1/2" 12Mm

# **Retractor Hand Held Cushing** 24Cm 9 1/2" 14Mm

Retractor Hand Held Cushing 24Cm 9 1/2" 14Mm

| Read More          |                                                                           |
|--------------------|---------------------------------------------------------------------------|
| SKU:               | BHH100                                                                    |
| Price:             | ₹0.00                                                                     |
| Stock:             | instock                                                                   |
| <b>Categories:</b> | <u>Basic / General, Hand Held Retractor, Spatulas,</u><br><u>Spatulas</u> |
| Tags:              | <u>30.14.24</u>                                                           |

Retractor Hand Held Cushing 24Cm 9 1/2" 14Mm

### **Retractor Hand Held Cushing** 24Cm 9 1/2" 18Mm

Retractor Hand Held Cushing 24Cm 9 1/2" 18Mm

| <u>Read More</u> |                                                                           |
|------------------|---------------------------------------------------------------------------|
| SKU:             | BHH120                                                                    |
| Price:           | ₹0.00                                                                     |
| Stock:           | instock                                                                   |
| Categories:      | <u>Basic / General, Hand Held Retractor, Spatulas,</u><br><u>Spatulas</u> |
| Tags:            | <u>30.18.24</u>                                                           |

#### **Product Description**

Retractor Hand Held Cushing 24Cm 9 1/2" 18Mm

### **Retractor Hand Held Cushing** 24Cm 9 1/2" 8Mm

Retractor Hand Held Cushing 24Cm 9 1/2" 8Mm

| <u>lead More</u> |                                                                           |
|------------------|---------------------------------------------------------------------------|
| SKU:             | ВНН070                                                                    |
| Price:           | ₹0.00                                                                     |
| Stock:           | instock                                                                   |
| Categories:      | <u>Basic / General, Hand Held Retractor, Spatulas,</u><br><u>Spatulas</u> |
| Tags:            | <u>30.08.24</u>                                                           |

#### **Product Description**

Retractor Hand Held Cushing 24Cm 9 1/2" 8Mm

(