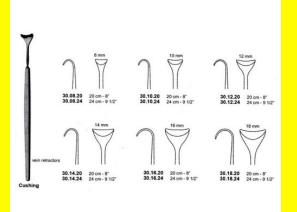

# **Retractor Hand Held Cushing** 20Cm 8" 10Mm

Retractor Hand Held Cushing 20Cm 8" 10Mm

| Read More          |                                                                           |
|--------------------|---------------------------------------------------------------------------|
| SKU:               | BHH075                                                                    |
| Price:             | ₹0.00                                                                     |
| Stock:             | instock                                                                   |
| <b>Categories:</b> | <u>Basic / General, Hand Held Retractor, Spatulas,</u><br><u>Spatulas</u> |
| Tags:              | <u>30.10.20</u>                                                           |

Retractor Hand Held Cushing 20Cm 8" 10Mm

### **Retractor Hand Held Cushing** 20Cm 8" 12Mm

Retractor Hand Held Cushing 20Cm 8" 12Mm

| Read More   |                                                                           |
|-------------|---------------------------------------------------------------------------|
| SKU:        | BHH085                                                                    |
| Price:      | ₹0.00                                                                     |
| Stock:      | instock                                                                   |
| Categories: | <u>Basic / General, Hand Held Retractor, Spatulas,</u><br><u>Spatulas</u> |
| Tags:       | <u>30.12.20</u>                                                           |

#### **Product Description**

Retractor Hand Held Cushing 20Cm 8" 12Mm

### **Retractor Hand Held Cushing** 20Cm 8" 14Mm

Retractor Hand Held Cushing 20Cm 8" 14Mm

| <u>Read More</u>    |                                                                           |
|---------------------|---------------------------------------------------------------------------|
| SKU:                | BHH095                                                                    |
| Price:              | ₹0.00                                                                     |
| Stock:              | instock                                                                   |
| <b>Categories</b> : | <u>Basic / General, Hand Held Retractor, Spatulas,</u><br><u>Spatulas</u> |
| Tags:               | <u>30.14.20</u>                                                           |

#### **Product Description**

Retractor Hand Held Cushing 20Cm 8" 14Mm

# **Retractor Hand Held Cushing 20Cm 8" 16Mm**

Retractor Hand Held Cushing 20Cm 8" 16Mm

| <u>Read More</u>   |                                                                           |
|--------------------|---------------------------------------------------------------------------|
| SKU:               | BHH105                                                                    |
| Price:             | ₹0.00                                                                     |
| Stock:             | instock                                                                   |
| <b>Categories:</b> | <u>Basic / General, Hand Held Retractor, Spatulas,</u><br><u>Spatulas</u> |
| Tags:              | <u>30.16.20</u>                                                           |

### **Product Description**

Retractor Hand Held Cushing 20Cm 8" 16Mm

### **Retractor Hand Held Cushing** 20Cm 8" 18Mm

Retractor Hand Held Cushing 20Cm 8" 18Mm

| <u>Read</u> | <u>More</u> |   |
|-------------|-------------|---|
| c           |             | п |

C

| SKU:        | BHH115                                                                    |
|-------------|---------------------------------------------------------------------------|
| Price:      | ₹0.00                                                                     |
| Stock:      | instock                                                                   |
| Categories: | <u>Basic / General, Hand Held Retractor, Spatulas,</u><br><u>Spatulas</u> |
| Tags:       |                                                                           |

### **Product Description**

Retractor Hand Held Cushing 20Cm 8" 18Mm

# **Retractor Hand Held Cushing** 24Cm 9 1/2" 10Mm

Retractor Hand Held Cushing 24Cm 9 1/2" 10Mm

| <u>Read More</u>   |                                                                           |
|--------------------|---------------------------------------------------------------------------|
| SKU:               | BHH080                                                                    |
| Price:             | ₹0.00                                                                     |
| Stock:             | instock                                                                   |
| <b>Categories:</b> | <u>Basic / General, Hand Held Retractor, Spatulas,</u><br><u>Spatulas</u> |
| Tags:              | <u>30.10.24</u>                                                           |

### **Product Description**

Retractor Hand Held Cushing 24Cm 9 1/2" 10Mm

# **Retractor Hand Held Cushing** 24Cm 9 1/2" 12Mm

Retractor Hand Held Cushing 24Cm 9 1/2" 12Mm

| SKU:        | ВНН090                                                                    |
|-------------|---------------------------------------------------------------------------|
| Price:      | ₹0.00                                                                     |
| Stock:      | instock                                                                   |
| Categories: | <u>Basic / General, Hand Held Retractor, Spatulas,</u><br><u>Spatulas</u> |
| Tags:       | <u>30.12.24</u>                                                           |

### **Product Description**

Retractor Hand Held Cushing 24Cm 9 1/2" 12Mm

# **Retractor Hand Held Cushing** 24Cm 9 1/2" 14Mm

Retractor Hand Held Cushing 24Cm 9 1/2" 14Mm

| Read More          |                                                                           |
|--------------------|---------------------------------------------------------------------------|
| SKU:               | BHH100                                                                    |
| Price:             | ₹0.00                                                                     |
| Stock:             | instock                                                                   |
| <b>Categories:</b> | <u>Basic / General, Hand Held Retractor, Spatulas,</u><br><u>Spatulas</u> |
| Tags:              | <u>30.14.24</u>                                                           |

Retractor Hand Held Cushing 24Cm 9 1/2" 14Mm

### **Retractor Hand Held Cushing** 24Cm 9 1/2" 18Mm

Retractor Hand Held Cushing 24Cm 9 1/2" 18Mm

| <u>Read More</u> |                                                                           |
|------------------|---------------------------------------------------------------------------|
| SKU:             | BHH120                                                                    |
| Price:           | ₹0.00                                                                     |
| Stock:           | instock                                                                   |
| Categories:      | <u>Basic / General, Hand Held Retractor, Spatulas,</u><br><u>Spatulas</u> |
| Tags:            | <u>30.18.24</u>                                                           |

#### **Product Description**

Retractor Hand Held Cushing 24Cm 9 1/2" 18Mm

### **Retractor Hand Held Cushing** 24Cm 9 1/2" 8Mm

Retractor Hand Held Cushing 24Cm 9 1/2" 8Mm

| <u>lead More</u> |                                                                           |
|------------------|---------------------------------------------------------------------------|
| SKU:             | ВНН070                                                                    |
| Price:           | ₹0.00                                                                     |
| Stock:           | instock                                                                   |
| Categories:      | <u>Basic / General, Hand Held Retractor, Spatulas,</u><br><u>Spatulas</u> |
| Tags:            | <u>30.08.24</u>                                                           |

#### **Product Description**

Retractor Hand Held Cushing 24Cm 9 1/2" 8Mm

(