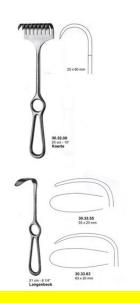

### Retractor Hand Held Langenbeck 21Cm 8 1/2" 25 X 6 Mm

Retractor Hand Held Langenbeck 21Cm 8 1/2" 25 X 6 Mm

| <u>Read More</u>    |                                                                           |
|---------------------|---------------------------------------------------------------------------|
| SKU:                | BHH275                                                                    |
| Price:              | ₹0.00                                                                     |
| Stock:              |                                                                           |
| <b>Categories</b> : | <u>Basic / General, Hand Held Retractor, Spatulas,</u><br><u>Spatulas</u> |
| Tags:               | <u>BHH275</u>                                                             |

### **Product Description**

Retractor Hand Held Langenbeck 21Cm 8 1/2" 25 X 6 Mm

# Retractor Hand Held Langenbeck 21Cm 8 1/2" 30 X 10 Mm

Retractor Hand Held Langenbeck 21Cm 8 1/2" 30 X 10 Mm

Read More SKU:

SKU:BHH290Price:₹0.00Stock:instock

Retractor Hand Held Langenbeck 21Cm 8 1/2" 30 X 10 Mm

# Retractor Hand Held Langenbeck 21Cm 8 1/2" 35 X 10 Mm

Retractor Hand Held Langenbeck 21Cm 8 1/2" 35 X 10 Mm

| <u>Read More</u>    |                                                                           |
|---------------------|---------------------------------------------------------------------------|
| SKU:                | BHH280                                                                    |
| Price:              | ₹0.00                                                                     |
| Stock:              | instock                                                                   |
| <b>Categories</b> : | <u>Basic / General, Hand Held Retractor, Spatulas,</u><br><u>Spatulas</u> |
| Tags:               | BHH280                                                                    |