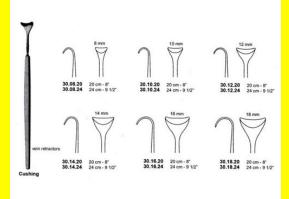

# **Retractor Hand Held Cushing** 124Cm 9 1/2" 16Mm

Retractor Hand Held Cushing 124Cm 9 1/2" 16Mm

| <u>touu 191010</u> |                                                                           |
|--------------------|---------------------------------------------------------------------------|
| SKU:               | BHH110                                                                    |
| Price:             | ₹0.00                                                                     |
| Stock:             | instock                                                                   |
| Categories:        | <u>Basic / General, Hand Held Retractor, Spatulas,</u><br><u>Spatulas</u> |
| Tags:              | <u>30.16.24</u>                                                           |

### **Product Description**

Retractor Hand Held Cushing 124Cm 9 1/2" 16Mm

# **Retractor Hand Held Cushing** 20Cm 8" 10Mm

Retractor Hand Held Cushing 20Cm 8" 10Mm

| Read More          |                                                                           |
|--------------------|---------------------------------------------------------------------------|
| SKU:               | BHH075                                                                    |
| Price:             | ₹0.00                                                                     |
| Stock:             | instock                                                                   |
| <b>Categories:</b> | <u>Basic / General, Hand Held Retractor, Spatulas,</u><br><u>Spatulas</u> |
| Tags:              | <u>30.10.20</u>                                                           |

Retractor Hand Held Cushing 20Cm 8" 10Mm

### **Retractor Hand Held Cushing** 20Cm 8" 12Mm

Retractor Hand Held Cushing 20Cm 8" 12Mm

| Read More   |                                                                           |
|-------------|---------------------------------------------------------------------------|
| SKU:        | BHH085                                                                    |
| Price:      | ₹0.00                                                                     |
| Stock:      | instock                                                                   |
| Categories: | <u>Basic / General, Hand Held Retractor, Spatulas,</u><br><u>Spatulas</u> |
| Tags:       | <u>30.12.20</u>                                                           |

#### **Product Description**

Retractor Hand Held Cushing 20Cm 8" 12Mm

### **Retractor Hand Held Cushing** 20Cm 8" 14Mm

Retractor Hand Held Cushing 20Cm 8" 14Mm

| <u>Read More</u>    |                                                                           |
|---------------------|---------------------------------------------------------------------------|
| SKU:                | BHH095                                                                    |
| Price:              | ₹0.00                                                                     |
| Stock:              | instock                                                                   |
| <b>Categories</b> : | <u>Basic / General, Hand Held Retractor, Spatulas,</u><br><u>Spatulas</u> |
| Tags:               | <u>30.14.20</u>                                                           |

#### **Product Description**

Retractor Hand Held Cushing 20Cm 8" 14Mm

# **Retractor Hand Held Cushing 20Cm 8" 16Mm**

Retractor Hand Held Cushing 20Cm 8" 16Mm

| <u>Read More</u>   |                                                                           |
|--------------------|---------------------------------------------------------------------------|
| SKU:               | BHH105                                                                    |
| Price:             | ₹0.00                                                                     |
| Stock:             | instock                                                                   |
| <b>Categories:</b> | <u>Basic / General, Hand Held Retractor, Spatulas,</u><br><u>Spatulas</u> |
| Tags:              | <u>30.16.20</u>                                                           |

### **Product Description**

Retractor Hand Held Cushing 20Cm 8" 16Mm

### **Retractor Hand Held Cushing** 20Cm 8" 18Mm

Retractor Hand Held Cushing 20Cm 8" 18Mm

| <u>Read</u> | <u>More</u> |   |
|-------------|-------------|---|
| c           |             | п |

C

| SKU:        | BHH115                                                                    |
|-------------|---------------------------------------------------------------------------|
| Price:      | ₹0.00                                                                     |
| Stock:      | instock                                                                   |
| Categories: | <u>Basic / General, Hand Held Retractor, Spatulas,</u><br><u>Spatulas</u> |
| Tags:       |                                                                           |

### **Product Description**

Retractor Hand Held Cushing 20Cm 8" 18Mm

# **Retractor Hand Held Cushing** 24Cm 9 1/2" 10Mm

Retractor Hand Held Cushing 24Cm 9 1/2" 10Mm

| <u>Read More</u>   |                                                                           |
|--------------------|---------------------------------------------------------------------------|
| SKU:               | BHH080                                                                    |
| Price:             | ₹0.00                                                                     |
| Stock:             | instock                                                                   |
| <b>Categories:</b> | <u>Basic / General, Hand Held Retractor, Spatulas,</u><br><u>Spatulas</u> |
| Tags:              | <u>30.10.24</u>                                                           |

### **Product Description**

Retractor Hand Held Cushing 24Cm 9 1/2" 10Mm

# **Retractor Hand Held Cushing** 24Cm 9 1/2" 12Mm

Retractor Hand Held Cushing 24Cm 9 1/2" 12Mm

| SKU:        | ВНН090                                                                    |
|-------------|---------------------------------------------------------------------------|
| Price:      | ₹0.00                                                                     |
| Stock:      | instock                                                                   |
| Categories: | <u>Basic / General, Hand Held Retractor, Spatulas,</u><br><u>Spatulas</u> |
| Tags:       | <u>30.12.24</u>                                                           |

### **Product Description**

Retractor Hand Held Cushing 24Cm 9 1/2" 12Mm

# **Retractor Hand Held Cushing** 24Cm 9 1/2" 14Mm

Retractor Hand Held Cushing 24Cm 9 1/2" 14Mm

| Read More          |                                                                           |
|--------------------|---------------------------------------------------------------------------|
| SKU:               | BHH100                                                                    |
| Price:             | ₹0.00                                                                     |
| Stock:             | instock                                                                   |
| <b>Categories:</b> | <u>Basic / General, Hand Held Retractor, Spatulas,</u><br><u>Spatulas</u> |
| Tags:              | <u>30.14.24</u>                                                           |

Retractor Hand Held Cushing 24Cm 9 1/2" 14Mm

### **Retractor Hand Held Cushing** 24Cm 9 1/2" 18Mm

Retractor Hand Held Cushing 24Cm 9 1/2" 18Mm

| <u>Read More</u> |                                                                           |
|------------------|---------------------------------------------------------------------------|
| SKU:             | BHH120                                                                    |
| Price:           | ₹0.00                                                                     |
| Stock:           | instock                                                                   |
| Categories:      | <u>Basic / General, Hand Held Retractor, Spatulas,</u><br><u>Spatulas</u> |
| Tags:            | <u>30.18.24</u>                                                           |

#### **Product Description**

Retractor Hand Held Cushing 24Cm 9 1/2" 18Mm

### **Retractor Hand Held Cushing** 24Cm 9 1/2" 8Mm

Retractor Hand Held Cushing 24Cm 9 1/2" 8Mm

| <u>lead More</u> |                                                                           |
|------------------|---------------------------------------------------------------------------|
| SKU:             | ВНН070                                                                    |
| Price:           | ₹0.00                                                                     |
| Stock:           | instock                                                                   |
| Categories:      | <u>Basic / General, Hand Held Retractor, Spatulas,</u><br><u>Spatulas</u> |
| Tags:            | <u>30.08.24</u>                                                           |

#### **Product Description**

Retractor Hand Held Cushing 24Cm 9 1/2" 8Mm

(