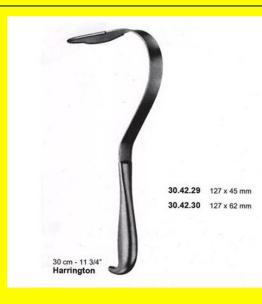

# Retractor Hand Held Harrington 30Cm 11 3/4" 127 X 45Mm

Retractor Hand Held Harrington 30Cm 11 3/4" 127 X 45Mm

| <u>Read More</u>   |                                                                           |
|--------------------|---------------------------------------------------------------------------|
| SKU:               | BHH405                                                                    |
| Price:             | ₹0.00                                                                     |
| Stock:             | instock                                                                   |
| <b>Categories:</b> | <u>Basic / General, Hand Held Retractor, Spatulas,</u><br><u>Spatulas</u> |
| Tags:              | <u>30.42.29</u>                                                           |

### **Product Description**

Retractor Hand Held Harrington 30Cm 11 3/4" 127 X 45Mm

# Retractor Hand Held Harrington 30Cm 11 3/4" 127 X 62Mm

Retractor Hand Held Harrington 30Cm 11 3/4" 127 X 62Mm

### **Product Description**

Retractor Hand Held Harrington 30Cm 11 3/4" 127 X 62Mm