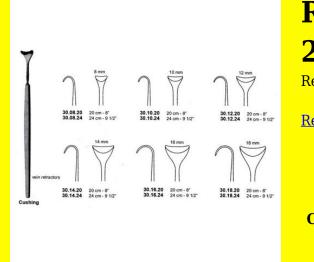

# **Retractor Hand Held Cushing** 124Cm 9 1/2" 16Mm

Retractor Hand Held Cushing 124Cm 9 1/2" 16Mm

| <u>touu 191010</u> |                                                                           |
|--------------------|---------------------------------------------------------------------------|
| SKU:               | BHH110                                                                    |
| Price:             | ₹0.00                                                                     |
| Stock:             | instock                                                                   |
| Categories:        | <u>Basic / General, Hand Held Retractor, Spatulas,</u><br><u>Spatulas</u> |
| Tags:              | <u>30.16.24</u>                                                           |

### **Product Description**

Retractor Hand Held Cushing 124Cm 9 1/2" 16Mm

# **Retractor Hand Held Cushing** 20Cm 8" 10Mm

Retractor Hand Held Cushing 20Cm 8" 10Mm

| Read More          |                                                                           |
|--------------------|---------------------------------------------------------------------------|
| SKU:               | BHH075                                                                    |
| Price:             | ₹0.00                                                                     |
| Stock:             | instock                                                                   |
| <b>Categories:</b> | <u>Basic / General, Hand Held Retractor, Spatulas,</u><br><u>Spatulas</u> |
| Tags:              | <u>30.10.20</u>                                                           |

Retractor Hand Held Cushing 20Cm 8" 10Mm

### **Retractor Hand Held Cushing** 20Cm 8" 12Mm

Retractor Hand Held Cushing 20Cm 8" 12Mm

| Read More   |                                                                           |
|-------------|---------------------------------------------------------------------------|
| SKU:        | BHH085                                                                    |
| Price:      | ₹0.00                                                                     |
| Stock:      | instock                                                                   |
| Categories: | <u>Basic / General, Hand Held Retractor, Spatulas,</u><br><u>Spatulas</u> |
| Tags:       | <u>30.12.20</u>                                                           |

#### **Product Description**

Retractor Hand Held Cushing 20Cm 8" 12Mm

### **Retractor Hand Held Cushing** 20Cm 8" 14Mm

Retractor Hand Held Cushing 20Cm 8" 14Mm

| <u>Read More</u>    |                                                                           |
|---------------------|---------------------------------------------------------------------------|
| SKU:                | BHH095                                                                    |
| Price:              | ₹0.00                                                                     |
| Stock:              | instock                                                                   |
| <b>Categories</b> : | <u>Basic / General, Hand Held Retractor, Spatulas,</u><br><u>Spatulas</u> |
| Tags:               | <u>30.14.20</u>                                                           |

#### **Product Description**

Retractor Hand Held Cushing 20Cm 8" 14Mm

# **Retractor Hand Held Cushing 20Cm 8" 16Mm**

Retractor Hand Held Cushing 20Cm 8" 16Mm

| <u>Read More</u>   |                                                                           |
|--------------------|---------------------------------------------------------------------------|
| SKU:               | BHH105                                                                    |
| Price:             | ₹0.00                                                                     |
| Stock:             | instock                                                                   |
| <b>Categories:</b> | <u>Basic / General, Hand Held Retractor, Spatulas,</u><br><u>Spatulas</u> |
| Tags:              | <u>30.16.20</u>                                                           |

### **Product Description**

Retractor Hand Held Cushing 20Cm 8" 16Mm

### **Retractor Hand Held Cushing** 20Cm 8" 18Mm

Retractor Hand Held Cushing 20Cm 8" 18Mm

| <u>Read</u> | <u>More</u> |   |
|-------------|-------------|---|
| c           |             | п |

C

| SKU:        | BHH115                                                                    |
|-------------|---------------------------------------------------------------------------|
| Price:      | ₹0.00                                                                     |
| Stock:      | instock                                                                   |
| Categories: | <u>Basic / General, Hand Held Retractor, Spatulas,</u><br><u>Spatulas</u> |
| Tags:       |                                                                           |

### **Product Description**

Retractor Hand Held Cushing 20Cm 8" 18Mm

# **Retractor Hand Held Cushing** 24Cm 9 1/2" 10Mm

Retractor Hand Held Cushing 24Cm 9 1/2" 10Mm

| <u>Read More</u>   |                                                                           |
|--------------------|---------------------------------------------------------------------------|
| SKU:               | BHH080                                                                    |
| Price:             | ₹0.00                                                                     |
| Stock:             | instock                                                                   |
| <b>Categories:</b> | <u>Basic / General, Hand Held Retractor, Spatulas,</u><br><u>Spatulas</u> |
| Tags:              | <u>30.10.24</u>                                                           |

### **Product Description**

Retractor Hand Held Cushing 24Cm 9 1/2" 10Mm

# **Retractor Hand Held Cushing** 24Cm 9 1/2" 12Mm

Retractor Hand Held Cushing 24Cm 9 1/2" 12Mm

| SKU:        | ВНН090                                                                    |
|-------------|---------------------------------------------------------------------------|
| Price:      | ₹0.00                                                                     |
| Stock:      | instock                                                                   |
| Categories: | <u>Basic / General, Hand Held Retractor, Spatulas,</u><br><u>Spatulas</u> |
| Tags:       | <u>30.12.24</u>                                                           |

### **Product Description**

Retractor Hand Held Cushing 24Cm 9 1/2" 12Mm

# **Retractor Hand Held Cushing** 24Cm 9 1/2" 14Mm

Retractor Hand Held Cushing 24Cm 9 1/2" 14Mm

| Read More          |                                                                           |
|--------------------|---------------------------------------------------------------------------|
| SKU:               | BHH100                                                                    |
| Price:             | ₹0.00                                                                     |
| Stock:             | instock                                                                   |
| <b>Categories:</b> | <u>Basic / General, Hand Held Retractor, Spatulas,</u><br><u>Spatulas</u> |
| Tags:              | <u>30.14.24</u>                                                           |

Retractor Hand Held Cushing 24Cm 9 1/2" 14Mm

### **Retractor Hand Held Cushing** 24Cm 9 1/2" 18Mm

Retractor Hand Held Cushing 24Cm 9 1/2" 18Mm

| <u>Read More</u> |                                                                           |
|------------------|---------------------------------------------------------------------------|
| SKU:             | BHH120                                                                    |
| Price:           | ₹0.00                                                                     |
| Stock:           | instock                                                                   |
| Categories:      | <u>Basic / General, Hand Held Retractor, Spatulas,</u><br><u>Spatulas</u> |
| Tags:            | <u>30.18.24</u>                                                           |

#### **Product Description**

Retractor Hand Held Cushing 24Cm 9 1/2" 18Mm

### **Retractor Hand Held Cushing** 24Cm 9 1/2" 8Mm

Retractor Hand Held Cushing 24Cm 9 1/2" 8Mm

| <u>lead More</u> |                                                                           |
|------------------|---------------------------------------------------------------------------|
| SKU:             | ВНН070                                                                    |
| Price:           | ₹0.00                                                                     |
| Stock:           | instock                                                                   |
| Categories:      | <u>Basic / General, Hand Held Retractor, Spatulas,</u><br><u>Spatulas</u> |
| Tags:            | <u>30.08.24</u>                                                           |

#### **Product Description**

Retractor Hand Held Cushing 24Cm 9 1/2" 8Mm

(