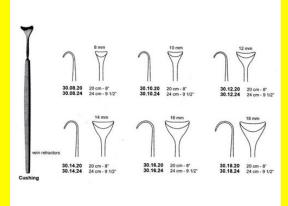

# **Retractor Hand Held Cushing** 124Cm 9 1/2" 16Mm

Retractor Hand Held Cushing 124Cm 9 1/2" 16Mm

| <u>touu 191010</u> |                                                                           |
|--------------------|---------------------------------------------------------------------------|
| SKU:               | BHH110                                                                    |
| Price:             | ₹0.00                                                                     |
| Stock:             | instock                                                                   |
| Categories:        | <u>Basic / General, Hand Held Retractor, Spatulas,</u><br><u>Spatulas</u> |
| Tags:              | <u>30.16.24</u>                                                           |

### **Product Description**

Retractor Hand Held Cushing 124Cm 9 1/2" 16Mm

# **Retractor Hand Held Cushing** 20Cm 8" 10Mm

Retractor Hand Held Cushing 20Cm 8" 10Mm

| Read More          |                                                                           |
|--------------------|---------------------------------------------------------------------------|
| SKU:               | BHH075                                                                    |
| Price:             | ₹0.00                                                                     |
| Stock:             | instock                                                                   |
| <b>Categories:</b> | <u>Basic / General, Hand Held Retractor, Spatulas,</u><br><u>Spatulas</u> |
| Tags:              | <u>30.10.20</u>                                                           |

Retractor Hand Held Cushing 20Cm 8" 10Mm

### **Retractor Hand Held Cushing** 20Cm 8" 12Mm

Retractor Hand Held Cushing 20Cm 8" 12Mm

| Read More   |                                                                           |
|-------------|---------------------------------------------------------------------------|
| SKU:        | BHH085                                                                    |
| Price:      | ₹0.00                                                                     |
| Stock:      | instock                                                                   |
| Categories: | <u>Basic / General, Hand Held Retractor, Spatulas,</u><br><u>Spatulas</u> |
| Tags:       | <u>30.12.20</u>                                                           |

#### **Product Description**

Retractor Hand Held Cushing 20Cm 8" 12Mm

### **Retractor Hand Held Cushing** 20Cm 8" 14Mm

Retractor Hand Held Cushing 20Cm 8" 14Mm

| <u>Read More</u>    |                                                                           |
|---------------------|---------------------------------------------------------------------------|
| SKU:                | BHH095                                                                    |
| Price:              | ₹0.00                                                                     |
| Stock:              | instock                                                                   |
| <b>Categories</b> : | <u>Basic / General, Hand Held Retractor, Spatulas,</u><br><u>Spatulas</u> |
| Tags:               | <u>30.14.20</u>                                                           |

#### **Product Description**

Retractor Hand Held Cushing 20Cm 8" 14Mm

# **Retractor Hand Held Cushing 20Cm 8" 16Mm**

Retractor Hand Held Cushing 20Cm 8" 16Mm

| <u>Read More</u>   |                                                                           |
|--------------------|---------------------------------------------------------------------------|
| SKU:               | BHH105                                                                    |
| Price:             | ₹0.00                                                                     |
| Stock:             | instock                                                                   |
| <b>Categories:</b> | <u>Basic / General, Hand Held Retractor, Spatulas,</u><br><u>Spatulas</u> |
| Tags:              | <u>30.16.20</u>                                                           |

### **Product Description**

Retractor Hand Held Cushing 20Cm 8" 16Mm

### **Retractor Hand Held Cushing** 20Cm 8" 18Mm

Retractor Hand Held Cushing 20Cm 8" 18Mm

| <u>Read</u> | <u>More</u> |   |
|-------------|-------------|---|
| c           |             | п |

C

| SKU:        | BHH115                                                                    |
|-------------|---------------------------------------------------------------------------|
| Price:      | ₹0.00                                                                     |
| Stock:      | instock                                                                   |
| Categories: | <u>Basic / General, Hand Held Retractor, Spatulas,</u><br><u>Spatulas</u> |
| Tags:       |                                                                           |

### **Product Description**

Retractor Hand Held Cushing 20Cm 8" 18Mm

# **Retractor Hand Held Cushing** 24Cm 9 1/2" 10Mm

Retractor Hand Held Cushing 24Cm 9 1/2" 10Mm

| <u>Read More</u>   |                                                                           |
|--------------------|---------------------------------------------------------------------------|
| SKU:               | BHH080                                                                    |
| Price:             | ₹0.00                                                                     |
| Stock:             | instock                                                                   |
| <b>Categories:</b> | <u>Basic / General, Hand Held Retractor, Spatulas,</u><br><u>Spatulas</u> |
| Tags:              | <u>30.10.24</u>                                                           |

### **Product Description**

Retractor Hand Held Cushing 24Cm 9 1/2" 10Mm

# **Retractor Hand Held Cushing** 24Cm 9 1/2" 12Mm

Retractor Hand Held Cushing 24Cm 9 1/2" 12Mm

| SKU:        | ВНН090                                                                    |
|-------------|---------------------------------------------------------------------------|
| Price:      | ₹0.00                                                                     |
| Stock:      | instock                                                                   |
| Categories: | <u>Basic / General, Hand Held Retractor, Spatulas,</u><br><u>Spatulas</u> |
| Tags:       | <u>30.12.24</u>                                                           |

### **Product Description**

Retractor Hand Held Cushing 24Cm 9 1/2" 12Mm

# **Retractor Hand Held Cushing** 24Cm 9 1/2" 14Mm

Retractor Hand Held Cushing 24Cm 9 1/2" 14Mm

| Read More          |                                                                           |
|--------------------|---------------------------------------------------------------------------|
| SKU:               | BHH100                                                                    |
| Price:             | ₹0.00                                                                     |
| Stock:             | instock                                                                   |
| <b>Categories:</b> | <u>Basic / General, Hand Held Retractor, Spatulas,</u><br><u>Spatulas</u> |
| Tags:              | <u>30.14.24</u>                                                           |

Retractor Hand Held Cushing 24Cm 9 1/2" 14Mm

### **Retractor Hand Held Cushing** 24Cm 9 1/2" 18Mm

Retractor Hand Held Cushing 24Cm 9 1/2" 18Mm

| <u>Read More</u> |                                                                           |
|------------------|---------------------------------------------------------------------------|
| SKU:             | BHH120                                                                    |
| Price:           | ₹0.00                                                                     |
| Stock:           | instock                                                                   |
| Categories:      | <u>Basic / General, Hand Held Retractor, Spatulas,</u><br><u>Spatulas</u> |
| Tags:            | <u>30.18.24</u>                                                           |

#### **Product Description**

Retractor Hand Held Cushing 24Cm 9 1/2" 18Mm

### **Retractor Hand Held Cushing** 24Cm 9 1/2" 8Mm

Retractor Hand Held Cushing 24Cm 9 1/2" 8Mm

| <u>lead More</u> |                                                                           |
|------------------|---------------------------------------------------------------------------|
| SKU:             | ВНН070                                                                    |
| Price:           | ₹0.00                                                                     |
| Stock:           | instock                                                                   |
| Categories:      | <u>Basic / General, Hand Held Retractor, Spatulas,</u><br><u>Spatulas</u> |
| Tags:            | <u>30.08.24</u>                                                           |

#### **Product Description**

Retractor Hand Held Cushing 24Cm 9 1/2" 8Mm

(