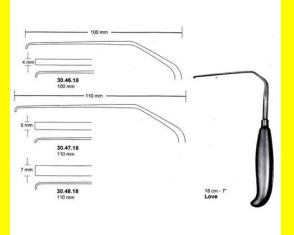

### Nerve Root Retractor Love 3mm 18 Cm - 7" 100Mm

Nerve Root Retractor Love 3mm 18 Cm - 7" 100Mm

| <u>Read More</u>    |                                                                                           |
|---------------------|-------------------------------------------------------------------------------------------|
| SKU:                | NHH040                                                                                    |
| Price:              | ₹0.00                                                                                     |
| Stock:              | instock                                                                                   |
| <b>Categories</b> : | <u>Hand Held Retractor, Spatulas, Neuro &amp; Spine, Open</u><br><u>Surgery, Spatulas</u> |
| Tags:               | <u>30.46.18</u>                                                                           |

### **Product Description**

Nerve Root Retractor Love 3mm 18 Cm - 7" 100Mm

## Nerve Root Retractor Love 5mm 18 Cm - 7" 110Mm

Nerve Root Retractor Love 5mm 18 Cm - 7" 110Mm

| <u>Read More</u>    |                                                                         |
|---------------------|-------------------------------------------------------------------------|
| SKU:                | NHH045                                                                  |
| Price:              | ₹0.00                                                                   |
| Stock:              | instock                                                                 |
| <b>Categories</b> : | Hand Held Retractor, Spatulas, Neuro & Spine, Open<br>Surgery, Spatulas |
|                     | <u>30.47.18</u>                                                         |

### **Product Description**

Nerve Root Retractor Love 5mm 18 Cm - 7" 110Mm

# Nerve Root Retractor Love 7mm 18 Cm - 7" 110Mm

Nerve Root Retractor Love 7mm 18 Cm - 7" 110Mm

| Read More          |                                                                                           |
|--------------------|-------------------------------------------------------------------------------------------|
| SKU:               | NHH050                                                                                    |
| Price:             | ₹0.00                                                                                     |
| Stock:             | instock                                                                                   |
| <b>Categories:</b> | <u>Hand Held Retractor, Spatulas, Neuro &amp; Spine, Open</u><br><u>Surgery, Spatulas</u> |
| Tags:              | <u>30.48.18</u>                                                                           |

Nerve Root Retractor Love 7mm 18 Cm - 7" 110Mm