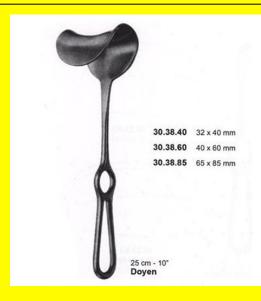

### **Retractor Hand Held Doyen** 25Cm 10" 40 X 60Mm

Retractor Hand Held Doyen 25Cm 10" 40 X 60Mm

| <u>Read More</u>   |                                                                           |
|--------------------|---------------------------------------------------------------------------|
| SKU:               | BHH365                                                                    |
| Price:             | ₹0.00                                                                     |
| Stock:             | instock                                                                   |
| <b>Categories:</b> | <u>Basic / General, Hand Held Retractor, Spatulas,</u><br><u>Spatulas</u> |
| Tags:              | <u>30.38.60</u>                                                           |

### **Product Description**

Retractor Hand Held Doyen 25Cm 10" 40 X 60Mm

# **Retractor Hand Held Doyen 25Cm 10" 65 X 85Mm**

Retractor Hand Held Doyen 25Cm 10" 65 X 85Mm

| <u>Read More</u>   |                                                                           |
|--------------------|---------------------------------------------------------------------------|
| SKU:               | BHH375                                                                    |
| Price:             | ₹0.00                                                                     |
| Stock:             | instock                                                                   |
| <b>Categories:</b> | <u>Basic / General, Hand Held Retractor, Spatulas,</u><br><u>Spatulas</u> |
| Tags:              | <u>30.38.85</u>                                                           |

### **Product Description**

Retractor Hand Held Doyen 25Cm 10" 65 X 85Mm