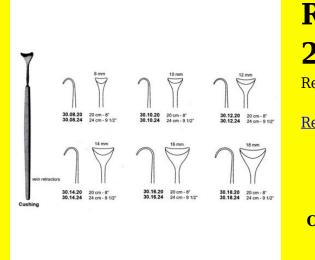

# **Retractor Hand Held Cushing** 20Cm 8" 10Mm

Retractor Hand Held Cushing 20Cm 8" 10Mm

| Read More          |                                                                           |
|--------------------|---------------------------------------------------------------------------|
| SKU:               | BHH075                                                                    |
| Price:             | ₹0.00                                                                     |
| Stock:             | instock                                                                   |
| <b>Categories:</b> | <u>Basic / General, Hand Held Retractor, Spatulas,</u><br><u>Spatulas</u> |
| Tags:              | <u>30.10.20</u>                                                           |

Retractor Hand Held Cushing 20Cm 8" 10Mm

### **Retractor Hand Held Cushing** 20Cm 8" 12Mm

Retractor Hand Held Cushing 20Cm 8" 12Mm

| Read More   |                                                                           |
|-------------|---------------------------------------------------------------------------|
| SKU:        | BHH085                                                                    |
| Price:      | ₹0.00                                                                     |
| Stock:      | instock                                                                   |
| Categories: | <u>Basic / General, Hand Held Retractor, Spatulas,</u><br><u>Spatulas</u> |
| Tags:       | <u>30.12.20</u>                                                           |

#### **Product Description**

Retractor Hand Held Cushing 20Cm 8" 12Mm

### **Retractor Hand Held Cushing** 20Cm 8" 14Mm

Retractor Hand Held Cushing 20Cm 8" 14Mm

| <u>Read More</u>    |                                                                           |
|---------------------|---------------------------------------------------------------------------|
| SKU:                | BHH095                                                                    |
| Price:              | ₹0.00                                                                     |
| Stock:              | instock                                                                   |
| <b>Categories</b> : | <u>Basic / General, Hand Held Retractor, Spatulas,</u><br><u>Spatulas</u> |
| Tags:               | <u>30.14.20</u>                                                           |

#### **Product Description**

Retractor Hand Held Cushing 20Cm 8" 14Mm

# **Retractor Hand Held Cushing 20Cm 8" 16Mm**

Retractor Hand Held Cushing 20Cm 8" 16Mm

| <u>Read More</u>   |                                                                           |
|--------------------|---------------------------------------------------------------------------|
| SKU:               | BHH105                                                                    |
| Price:             | ₹0.00                                                                     |
| Stock:             | instock                                                                   |
| <b>Categories:</b> | <u>Basic / General, Hand Held Retractor, Spatulas,</u><br><u>Spatulas</u> |
| Tags:              | <u>30.16.20</u>                                                           |

### **Product Description**

Retractor Hand Held Cushing 20Cm 8" 16Mm

### **Retractor Hand Held Cushing** 20Cm 8" 18Mm

Retractor Hand Held Cushing 20Cm 8" 18Mm

| <u>Read</u> | <u>More</u> |   |
|-------------|-------------|---|
| c           |             | п |

C

| SKU:        | BHH115                                                                    |
|-------------|---------------------------------------------------------------------------|
| Price:      | ₹0.00                                                                     |
| Stock:      | instock                                                                   |
| Categories: | <u>Basic / General, Hand Held Retractor, Spatulas,</u><br><u>Spatulas</u> |
| Tags:       |                                                                           |

### **Product Description**

Retractor Hand Held Cushing 20Cm 8" 18Mm

# **Retractor Hand Held Cushing** 24Cm 9 1/2" 10Mm

Retractor Hand Held Cushing 24Cm 9 1/2" 10Mm

| <u>Read More</u>   |                                                                           |
|--------------------|---------------------------------------------------------------------------|
| SKU:               | BHH080                                                                    |
| Price:             | ₹0.00                                                                     |
| Stock:             | instock                                                                   |
| <b>Categories:</b> | <u>Basic / General, Hand Held Retractor, Spatulas,</u><br><u>Spatulas</u> |
| Tags:              | <u>30.10.24</u>                                                           |

### **Product Description**

Retractor Hand Held Cushing 24Cm 9 1/2" 10Mm

# **Retractor Hand Held Cushing** 24Cm 9 1/2" 12Mm

Retractor Hand Held Cushing 24Cm 9 1/2" 12Mm

| SKU:        | ВНН090                                                                    |
|-------------|---------------------------------------------------------------------------|
| Price:      | ₹0.00                                                                     |
| Stock:      | instock                                                                   |
| Categories: | <u>Basic / General, Hand Held Retractor, Spatulas,</u><br><u>Spatulas</u> |
| Tags:       | <u>30.12.24</u>                                                           |

### **Product Description**

Retractor Hand Held Cushing 24Cm 9 1/2" 12Mm

# **Retractor Hand Held Cushing** 24Cm 9 1/2" 14Mm

Retractor Hand Held Cushing 24Cm 9 1/2" 14Mm

| Read More          |                                                                           |
|--------------------|---------------------------------------------------------------------------|
| SKU:               | BHH100                                                                    |
| Price:             | ₹0.00                                                                     |
| Stock:             | instock                                                                   |
| <b>Categories:</b> | <u>Basic / General, Hand Held Retractor, Spatulas,</u><br><u>Spatulas</u> |
| Tags:              | <u>30.14.24</u>                                                           |

Retractor Hand Held Cushing 24Cm 9 1/2" 14Mm

### **Retractor Hand Held Cushing** 24Cm 9 1/2" 18Mm

Retractor Hand Held Cushing 24Cm 9 1/2" 18Mm

| <u>Read More</u> |                                                                           |
|------------------|---------------------------------------------------------------------------|
| SKU:             | BHH120                                                                    |
| Price:           | ₹0.00                                                                     |
| Stock:           | instock                                                                   |
| Categories:      | <u>Basic / General, Hand Held Retractor, Spatulas,</u><br><u>Spatulas</u> |
| Tags:            | <u>30.18.24</u>                                                           |

#### **Product Description**

Retractor Hand Held Cushing 24Cm 9 1/2" 18Mm

### **Retractor Hand Held Cushing** 24Cm 9 1/2" 8Mm

Retractor Hand Held Cushing 24Cm 9 1/2" 8Mm

| <u>lead More</u> |                                                                           |
|------------------|---------------------------------------------------------------------------|
| SKU:             | ВНН070                                                                    |
| Price:           | ₹0.00                                                                     |
| Stock:           | instock                                                                   |
| Categories:      | <u>Basic / General, Hand Held Retractor, Spatulas,</u><br><u>Spatulas</u> |
| Tags:            | <u>30.08.24</u>                                                           |

#### **Product Description**

Retractor Hand Held Cushing 24Cm 9 1/2" 8Mm

(