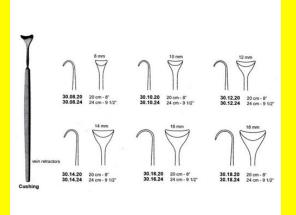

# **Retractor Hand Held Cushing** 20Cm 8" 10Mm

Retractor Hand Held Cushing 20Cm 8" 10Mm

| Read More          |                                                                           |
|--------------------|---------------------------------------------------------------------------|
| SKU:               | BHH075                                                                    |
| Price:             | ₹0.00                                                                     |
| Stock:             | instock                                                                   |
| <b>Categories:</b> | <u>Basic / General, Hand Held Retractor, Spatulas,</u><br><u>Spatulas</u> |
| Tags:              | <u>30.10.20</u>                                                           |

Retractor Hand Held Cushing 20Cm 8" 10Mm

### **Retractor Hand Held Cushing** 20Cm 8" 12Mm

Retractor Hand Held Cushing 20Cm 8" 12Mm

| Read More   |                                                                           |
|-------------|---------------------------------------------------------------------------|
| SKU:        | BHH085                                                                    |
| Price:      | ₹0.00                                                                     |
| Stock:      | instock                                                                   |
| Categories: | <u>Basic / General, Hand Held Retractor, Spatulas,</u><br><u>Spatulas</u> |
| Tags:       | <u>30.12.20</u>                                                           |

#### **Product Description**

Retractor Hand Held Cushing 20Cm 8" 12Mm

### **Retractor Hand Held Cushing** 20Cm 8" 14Mm

Retractor Hand Held Cushing 20Cm 8" 14Mm

| <u>Read More</u>    |                                                                           |
|---------------------|---------------------------------------------------------------------------|
| SKU:                | BHH095                                                                    |
| Price:              | ₹0.00                                                                     |
| Stock:              | instock                                                                   |
| <b>Categories</b> : | <u>Basic / General, Hand Held Retractor, Spatulas,</u><br><u>Spatulas</u> |
| Tags:               | <u>30.14.20</u>                                                           |

#### **Product Description**

Retractor Hand Held Cushing 20Cm 8" 14Mm

# **Retractor Hand Held Cushing 20Cm 8" 16Mm**

Retractor Hand Held Cushing 20Cm 8" 16Mm

| <u>Read More</u>   |                                                                           |
|--------------------|---------------------------------------------------------------------------|
| SKU:               | BHH105                                                                    |
| Price:             | ₹0.00                                                                     |
| Stock:             | instock                                                                   |
| <b>Categories:</b> | <u>Basic / General, Hand Held Retractor, Spatulas,</u><br><u>Spatulas</u> |
| Tags:              | <u>30.16.20</u>                                                           |

### **Product Description**

Retractor Hand Held Cushing 20Cm 8" 16Mm

### **Retractor Hand Held Cushing** 20Cm 8" 18Mm

Retractor Hand Held Cushing 20Cm 8" 18Mm

| <u>Read</u> | <u>More</u> |   |
|-------------|-------------|---|
| c           |             | п |

C

| SKU:        | BHH115                                                                    |
|-------------|---------------------------------------------------------------------------|
| Price:      | ₹0.00                                                                     |
| Stock:      | instock                                                                   |
| Categories: | <u>Basic / General, Hand Held Retractor, Spatulas,</u><br><u>Spatulas</u> |
| Tags:       |                                                                           |

### **Product Description**

Retractor Hand Held Cushing 20Cm 8" 18Mm

# **Retractor Hand Held Cushing** 24Cm 9 1/2" 10Mm

Retractor Hand Held Cushing 24Cm 9 1/2" 10Mm

| <u>Read More</u>   |                                                                           |
|--------------------|---------------------------------------------------------------------------|
| SKU:               | BHH080                                                                    |
| Price:             | ₹0.00                                                                     |
| Stock:             | instock                                                                   |
| <b>Categories:</b> | <u>Basic / General, Hand Held Retractor, Spatulas,</u><br><u>Spatulas</u> |
| Tags:              | <u>30.10.24</u>                                                           |

### **Product Description**

Retractor Hand Held Cushing 24Cm 9 1/2" 10Mm

# **Retractor Hand Held Cushing** 24Cm 9 1/2" 12Mm

Retractor Hand Held Cushing 24Cm 9 1/2" 12Mm

| SKU:        | ВНН090                                                                    |
|-------------|---------------------------------------------------------------------------|
| Price:      | ₹0.00                                                                     |
| Stock:      | instock                                                                   |
| Categories: | <u>Basic / General, Hand Held Retractor, Spatulas,</u><br><u>Spatulas</u> |
| Tags:       | <u>30.12.24</u>                                                           |

### **Product Description**

Retractor Hand Held Cushing 24Cm 9 1/2" 12Mm

# **Retractor Hand Held Cushing** 24Cm 9 1/2" 14Mm

Retractor Hand Held Cushing 24Cm 9 1/2" 14Mm

| Read More          |                                                                           |
|--------------------|---------------------------------------------------------------------------|
| SKU:               | BHH100                                                                    |
| Price:             | ₹0.00                                                                     |
| Stock:             | instock                                                                   |
| <b>Categories:</b> | <u>Basic / General, Hand Held Retractor, Spatulas,</u><br><u>Spatulas</u> |
| Tags:              | <u>30.14.24</u>                                                           |

Retractor Hand Held Cushing 24Cm 9 1/2" 14Mm

### **Retractor Hand Held Cushing** 24Cm 9 1/2" 18Mm

Retractor Hand Held Cushing 24Cm 9 1/2" 18Mm

| <u>Read More</u> |                                                                           |
|------------------|---------------------------------------------------------------------------|
| SKU:             | BHH120                                                                    |
| Price:           | ₹0.00                                                                     |
| Stock:           | instock                                                                   |
| Categories:      | <u>Basic / General, Hand Held Retractor, Spatulas,</u><br><u>Spatulas</u> |
| Tags:            | <u>30.18.24</u>                                                           |

#### **Product Description**

Retractor Hand Held Cushing 24Cm 9 1/2" 18Mm

### **Retractor Hand Held Cushing** 24Cm 9 1/2" 8Mm

Retractor Hand Held Cushing 24Cm 9 1/2" 8Mm

| <u>lead More</u> |                                                                           |
|------------------|---------------------------------------------------------------------------|
| SKU:             | ВНН070                                                                    |
| Price:           | ₹0.00                                                                     |
| Stock:           | instock                                                                   |
| Categories:      | <u>Basic / General, Hand Held Retractor, Spatulas,</u><br><u>Spatulas</u> |
| Tags:            | <u>30.08.24</u>                                                           |

#### **Product Description**

Retractor Hand Held Cushing 24Cm 9 1/2" 8Mm

(