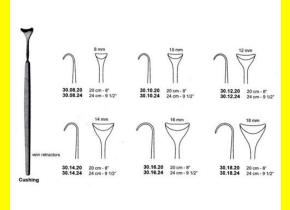

# **Retractor Hand Held Cushing** 20Cm 8" 10Mm

Retractor Hand Held Cushing 20Cm 8" 10Mm

| Read More          |                                                                           |
|--------------------|---------------------------------------------------------------------------|
| SKU:               | BHH075                                                                    |
| Price:             | ₹0.00                                                                     |
| Stock:             | instock                                                                   |
| <b>Categories:</b> | <u>Basic / General, Hand Held Retractor, Spatulas,</u><br><u>Spatulas</u> |
| Tags:              | <u>30.10.20</u>                                                           |

Retractor Hand Held Cushing 20Cm 8" 10Mm

### **Retractor Hand Held Cushing** 20Cm 8" 12Mm

Retractor Hand Held Cushing 20Cm 8" 12Mm

| Read More   |                                                                           |
|-------------|---------------------------------------------------------------------------|
| SKU:        | BHH085                                                                    |
| Price:      | ₹0.00                                                                     |
| Stock:      | instock                                                                   |
| Categories: | <u>Basic / General, Hand Held Retractor, Spatulas,</u><br><u>Spatulas</u> |
| Tags:       | <u>30.12.20</u>                                                           |

#### **Product Description**

Retractor Hand Held Cushing 20Cm 8" 12Mm

### **Retractor Hand Held Cushing** 20Cm 8" 14Mm

Retractor Hand Held Cushing 20Cm 8" 14Mm

| <u>Read More</u>    |                                                                           |
|---------------------|---------------------------------------------------------------------------|
| SKU:                | BHH095                                                                    |
| Price:              | ₹0.00                                                                     |
| Stock:              | instock                                                                   |
| <b>Categories</b> : | <u>Basic / General, Hand Held Retractor, Spatulas,</u><br><u>Spatulas</u> |
| Tags:               | <u>30.14.20</u>                                                           |

#### **Product Description**

Retractor Hand Held Cushing 20Cm 8" 14Mm

# **Retractor Hand Held Cushing 20Cm 8" 16Mm**

Retractor Hand Held Cushing 20Cm 8" 16Mm

| <u>Read More</u>   |                                                                           |
|--------------------|---------------------------------------------------------------------------|
| SKU:               | BHH105                                                                    |
| Price:             | ₹0.00                                                                     |
| Stock:             | instock                                                                   |
| <b>Categories:</b> | <u>Basic / General, Hand Held Retractor, Spatulas,</u><br><u>Spatulas</u> |
| Tags:              | <u>30.16.20</u>                                                           |

### **Product Description**

Retractor Hand Held Cushing 20Cm 8" 16Mm

### **Retractor Hand Held Cushing** 20Cm 8" 18Mm

Retractor Hand Held Cushing 20Cm 8" 18Mm

| <u>Read</u> | <u>More</u> |   |
|-------------|-------------|---|
| c           |             | п |

C

| SKU:        | BHH115                                                                    |
|-------------|---------------------------------------------------------------------------|
| Price:      | ₹0.00                                                                     |
| Stock:      | instock                                                                   |
| Categories: | <u>Basic / General, Hand Held Retractor, Spatulas,</u><br><u>Spatulas</u> |
| Tags:       |                                                                           |

### **Product Description**

Retractor Hand Held Cushing 20Cm 8" 18Mm

# **Retractor Hand Held Cushing** 24Cm 9 1/2" 10Mm

Retractor Hand Held Cushing 24Cm 9 1/2" 10Mm

| <u>Read More</u>   |                                                                           |
|--------------------|---------------------------------------------------------------------------|
| SKU:               | BHH080                                                                    |
| Price:             | ₹0.00                                                                     |
| Stock:             | instock                                                                   |
| <b>Categories:</b> | <u>Basic / General, Hand Held Retractor, Spatulas,</u><br><u>Spatulas</u> |
| Tags:              | <u>30.10.24</u>                                                           |

### **Product Description**

Retractor Hand Held Cushing 24Cm 9 1/2" 10Mm

# **Retractor Hand Held Cushing** 24Cm 9 1/2" 12Mm

Retractor Hand Held Cushing 24Cm 9 1/2" 12Mm

| SKU:        | ВНН090                                                                    |
|-------------|---------------------------------------------------------------------------|
| Price:      | ₹0.00                                                                     |
| Stock:      | instock                                                                   |
| Categories: | <u>Basic / General, Hand Held Retractor, Spatulas,</u><br><u>Spatulas</u> |
| Tags:       | <u>30.12.24</u>                                                           |

### **Product Description**

Retractor Hand Held Cushing 24Cm 9 1/2" 12Mm

# **Retractor Hand Held Cushing** 24Cm 9 1/2" 14Mm

Retractor Hand Held Cushing 24Cm 9 1/2" 14Mm

| Read More          |                                                                           |
|--------------------|---------------------------------------------------------------------------|
| SKU:               | BHH100                                                                    |
| Price:             | ₹0.00                                                                     |
| Stock:             | instock                                                                   |
| <b>Categories:</b> | <u>Basic / General, Hand Held Retractor, Spatulas,</u><br><u>Spatulas</u> |
| Tags:              | <u>30.14.24</u>                                                           |

Retractor Hand Held Cushing 24Cm 9 1/2" 14Mm

### **Retractor Hand Held Cushing** 24Cm 9 1/2" 18Mm

Retractor Hand Held Cushing 24Cm 9 1/2" 18Mm

| <u>Read More</u> |                                                                           |
|------------------|---------------------------------------------------------------------------|
| SKU:             | BHH120                                                                    |
| Price:           | ₹0.00                                                                     |
| Stock:           | instock                                                                   |
| Categories:      | <u>Basic / General, Hand Held Retractor, Spatulas,</u><br><u>Spatulas</u> |
| Tags:            | <u>30.18.24</u>                                                           |

#### **Product Description**

Retractor Hand Held Cushing 24Cm 9 1/2" 18Mm

### **Retractor Hand Held Cushing** 24Cm 9 1/2" 8Mm

Retractor Hand Held Cushing 24Cm 9 1/2" 8Mm

| <u>lead More</u> |                                                                           |
|------------------|---------------------------------------------------------------------------|
| SKU:             | ВНН070                                                                    |
| Price:           | ₹0.00                                                                     |
| Stock:           | instock                                                                   |
| Categories:      | <u>Basic / General, Hand Held Retractor, Spatulas,</u><br><u>Spatulas</u> |
| Tags:            | <u>30.08.24</u>                                                           |

#### **Product Description**

Retractor Hand Held Cushing 24Cm 9 1/2" 8Mm

(