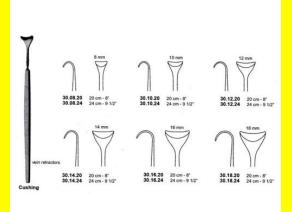

# **Retractor Hand Held Cushing** 124Cm 9 1/2" 16Mm

Retractor Hand Held Cushing 124Cm 9 1/2" 16Mm

| <u>touu 191010</u> |                                                                           |
|--------------------|---------------------------------------------------------------------------|
| SKU:               | BHH110                                                                    |
| Price:             | ₹0.00                                                                     |
| Stock:             | instock                                                                   |
| Categories:        | <u>Basic / General, Hand Held Retractor, Spatulas,</u><br><u>Spatulas</u> |
| Tags:              | <u>30.16.24</u>                                                           |

### **Product Description**

Retractor Hand Held Cushing 124Cm 9 1/2" 16Mm

# **Retractor Hand Held Cushing** 20Cm 8" 10Mm

Retractor Hand Held Cushing 20Cm 8" 10Mm

| Read More          |                                                                           |
|--------------------|---------------------------------------------------------------------------|
| SKU:               | BHH075                                                                    |
| Price:             | ₹0.00                                                                     |
| Stock:             | instock                                                                   |
| <b>Categories:</b> | <u>Basic / General, Hand Held Retractor, Spatulas,</u><br><u>Spatulas</u> |
| Tags:              | <u>30.10.20</u>                                                           |

Retractor Hand Held Cushing 20Cm 8" 10Mm

### **Retractor Hand Held Cushing** 20Cm 8" 12Mm

Retractor Hand Held Cushing 20Cm 8" 12Mm

| Read More   |                                                                           |
|-------------|---------------------------------------------------------------------------|
| SKU:        | BHH085                                                                    |
| Price:      | ₹0.00                                                                     |
| Stock:      | instock                                                                   |
| Categories: | <u>Basic / General, Hand Held Retractor, Spatulas,</u><br><u>Spatulas</u> |
| Tags:       | <u>30.12.20</u>                                                           |

#### **Product Description**

Retractor Hand Held Cushing 20Cm 8" 12Mm

### **Retractor Hand Held Cushing** 20Cm 8" 14Mm

Retractor Hand Held Cushing 20Cm 8" 14Mm

| <u>Read More</u>    |                                                                           |
|---------------------|---------------------------------------------------------------------------|
| SKU:                | BHH095                                                                    |
| Price:              | ₹0.00                                                                     |
| Stock:              | instock                                                                   |
| <b>Categories</b> : | <u>Basic / General, Hand Held Retractor, Spatulas,</u><br><u>Spatulas</u> |
| Tags:               | <u>30.14.20</u>                                                           |

#### **Product Description**

Retractor Hand Held Cushing 20Cm 8" 14Mm

# **Retractor Hand Held Cushing 20Cm 8" 16Mm**

Retractor Hand Held Cushing 20Cm 8" 16Mm

| <u>Read More</u>   |                                                                           |
|--------------------|---------------------------------------------------------------------------|
| SKU:               | BHH105                                                                    |
| Price:             | ₹0.00                                                                     |
| Stock:             | instock                                                                   |
| <b>Categories:</b> | <u>Basic / General, Hand Held Retractor, Spatulas,</u><br><u>Spatulas</u> |
| Tags:              | <u>30.16.20</u>                                                           |

### **Product Description**

Retractor Hand Held Cushing 20Cm 8" 16Mm

### **Retractor Hand Held Cushing** 20Cm 8" 18Mm

Retractor Hand Held Cushing 20Cm 8" 18Mm

| <u>Read</u> | <u>More</u> |   |
|-------------|-------------|---|
| c           |             | п |

C

| SKU:        | BHH115                                                                    |
|-------------|---------------------------------------------------------------------------|
| Price:      | ₹0.00                                                                     |
| Stock:      | instock                                                                   |
| Categories: | <u>Basic / General, Hand Held Retractor, Spatulas,</u><br><u>Spatulas</u> |
| Tags:       |                                                                           |

### **Product Description**

Retractor Hand Held Cushing 20Cm 8" 18Mm

# **Retractor Hand Held Cushing** 24Cm 9 1/2" 10Mm

Retractor Hand Held Cushing 24Cm 9 1/2" 10Mm

| <u>Read More</u>   |                                                                           |
|--------------------|---------------------------------------------------------------------------|
| SKU:               | BHH080                                                                    |
| Price:             | ₹0.00                                                                     |
| Stock:             | instock                                                                   |
| <b>Categories:</b> | <u>Basic / General, Hand Held Retractor, Spatulas,</u><br><u>Spatulas</u> |
| Tags:              | <u>30.10.24</u>                                                           |

### **Product Description**

Retractor Hand Held Cushing 24Cm 9 1/2" 10Mm

# **Retractor Hand Held Cushing** 24Cm 9 1/2" 12Mm

Retractor Hand Held Cushing 24Cm 9 1/2" 12Mm

| SKU:        | ВНН090                                                                    |
|-------------|---------------------------------------------------------------------------|
| Price:      | ₹0.00                                                                     |
| Stock:      | instock                                                                   |
| Categories: | <u>Basic / General, Hand Held Retractor, Spatulas,</u><br><u>Spatulas</u> |
| Tags:       | <u>30.12.24</u>                                                           |

### **Product Description**

Retractor Hand Held Cushing 24Cm 9 1/2" 12Mm

# **Retractor Hand Held Cushing** 24Cm 9 1/2" 14Mm

Retractor Hand Held Cushing 24Cm 9 1/2" 14Mm

| Read More          |                                                                           |
|--------------------|---------------------------------------------------------------------------|
| SKU:               | BHH100                                                                    |
| Price:             | ₹0.00                                                                     |
| Stock:             | instock                                                                   |
| <b>Categories:</b> | <u>Basic / General, Hand Held Retractor, Spatulas,</u><br><u>Spatulas</u> |
| Tags:              | <u>30.14.24</u>                                                           |

Retractor Hand Held Cushing 24Cm 9 1/2" 14Mm

### **Retractor Hand Held Cushing** 24Cm 9 1/2" 18Mm

Retractor Hand Held Cushing 24Cm 9 1/2" 18Mm

| <u>Read More</u> |                                                                           |
|------------------|---------------------------------------------------------------------------|
| SKU:             | BHH120                                                                    |
| Price:           | ₹0.00                                                                     |
| Stock:           | instock                                                                   |
| Categories:      | <u>Basic / General, Hand Held Retractor, Spatulas,</u><br><u>Spatulas</u> |
| Tags:            | <u>30.18.24</u>                                                           |

#### **Product Description**

Retractor Hand Held Cushing 24Cm 9 1/2" 18Mm

### **Retractor Hand Held Cushing** 24Cm 9 1/2" 8Mm

Retractor Hand Held Cushing 24Cm 9 1/2" 8Mm

| <u>lead More</u> |                                                                           |
|------------------|---------------------------------------------------------------------------|
| SKU:             | ВНН070                                                                    |
| Price:           | ₹0.00                                                                     |
| Stock:           | instock                                                                   |
| Categories:      | <u>Basic / General, Hand Held Retractor, Spatulas,</u><br><u>Spatulas</u> |
| Tags:            | <u>30.08.24</u>                                                           |

#### **Product Description**

Retractor Hand Held Cushing 24Cm 9 1/2" 8Mm

(