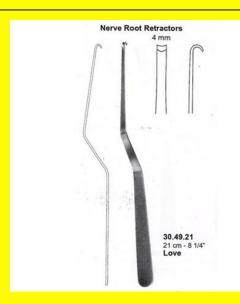

### Nerve Root Retractor Love 4mm 21 Cm - 8 1/4"

Nerve Root Retractor Love 4mm 21 Cm - 8 1/4"

| SKU:        | NHH055                                                                                                    |
|-------------|-----------------------------------------------------------------------------------------------------------|
| Price:      | ₹0.00                                                                                                     |
| Stock:      | instock                                                                                                   |
| Categories: | Hand Held Retractor, Spatulas, <u>Neuro &amp; Spine</u> , <u>Open</u><br><u>Surgery</u> , <u>Spatulas</u> |
| Tags:       | <u>30.49.21</u>                                                                                           |

### **Product Description**

Nerve Root Retractor Love 4mm 21 Cm - 8 1/4"