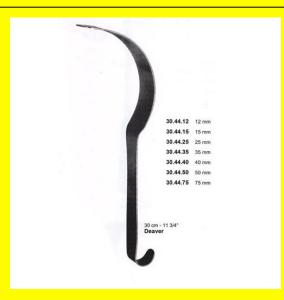

# **Retractor Hand Held Deaver** 30Mm 11 3/4" 12Mm

Retractor Hand Held Deaver 30Mm 11 3/4" 12Mm

Read More

SKU: **BHH425** ₹0.00 Price: Stock: instock

Basic / General, Hand Held Retractor, Spatulas, Categories:

**Spatulas** 

30.44.12 Tags:

### **Product Description**

Retractor Hand Held Deaver 30Mm 11 3/4" 12Mm

# **Retractor Hand Held Deaver** 30Mm 11 3/4" 15Mm

Retractor Hand Held Deaver 30Mm 11 3/4" 15Mm

Read More

SKU: **BHH430** Price: ₹0.00 Stock: instock

Basic / General, Hand Held Retractor, Spatulas, Categories:

**Spatulas** 

30.44.15 Tags:

Retractor Hand Held Deaver 30Mm 11 3/4" 15Mm

# Retractor Hand Held Deaver 30Mm 11 3/4" 25Mm

Retractor Hand Held Deaver 30Mm 11 3/4" 25Mm

#### Read More

**SKU:** BHH435 **Price:** ₹0.00

Stock: instock

Categories: Basic / General, Hand Held Retractor, Spatulas,

Spatulas Spatulas

**Tags:** 30.44.25

### **Product Description**

Retractor Hand Held Deaver 30Mm 11 3/4" 25Mm

# Retractor Hand Held Deaver 30Mm 11 3/4" 35Mm

Retractor Hand Held Deaver 30Mm 11 3/4" 35Mm

#### Read More

**SKU:** BHH440 **Price:** ₹0.00

Stock: instock

Categories: Basic / General, Hand Held Retractor, Spatulas,

**Spatulas** 

**Tags:** 30.44.35

## **Product Description**

Retractor Hand Held Deaver 30Mm 11 3/4" 35Mm

# **Retractor Hand Held Deaver** 30Mm 11 3/4" 40Mm

Retractor Hand Held Deaver 30Mm 11 3/4" 40Mm

#### Read More

SKU: **BHH445** Price: ₹0.00 Stock: instock

Categories: Basic / General, Hand Held Retractor, Spatulas,

**Spatulas** 

Tags: 30.44.40

### **Product Description**

Retractor Hand Held Deaver 30Mm 11 3/4" 40Mm

# **Retractor Hand Held Deaver** 30Mm 11 3/4" 50Mm

Retractor Hand Held Deaver 30Mm 11 3/4" 50Mm

#### Read More

SKU: **BHH450** ₹0.00 Price: Stock:

Basic / General, Hand Held Retractor, Spatulas, Categories:

**Spatulas** 

30.44.50 Tags:

### **Product Description**

Retractor Hand Held Deaver 30Mm 11 3/4" 50Mm

# **Retractor Hand Held Deaver** 30Mm 11 3/4" 75Mm

Retractor Hand Held Deaver 30Mm 11 3/4" 75Mm

#### Read More

SKU: **BHH455** Price: ₹0.00 Stock: instock

Basic / General, Hand Held Retractor, Spatulas, Categories:

**Spatulas** 

30.44.75 Tags:

Retractor Hand Held Deaver 30Mm 11 3/4" 75Mm