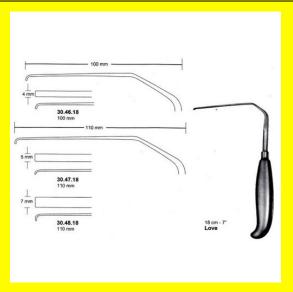

# Nerve Root Retractor Love 3mm 18 Cm - 7" 100Mm

Nerve Root Retractor Love 3mm 18 Cm - 7" 100Mm

#### Read More

SKU: NHH040
Price: ₹0.00
Stock: instock

Categories: Hand Held Retractor, Spatulas, Neuro & Spine, Open

Surgery, Spatulas

**Tags:** <u>30.46.18</u>

### **Product Description**

Nerve Root Retractor Love 3mm 18 Cm - 7" 100Mm

# Nerve Root Retractor Love 5mm 18 Cm - 7" 110Mm

Nerve Root Retractor Love 5mm 18 Cm - 7" 110Mm

Read More

SKU: NHH045
Price: ₹0.00
Stock: instock

Categories: Hand Held Retractor, Spatulas, Neuro & Spine, Open

Surgery, Spatulas

**Tags:** 30.47.18

### **Product Description**

Nerve Root Retractor Love 5mm 18 Cm - 7" 110Mm

# Nerve Root Retractor Love 7mm 18 Cm - 7" 110Mm

Nerve Root Retractor Love 7mm 18 Cm - 7" 110Mm

#### Read More

SKU: NHH050
Price: ₹0.00
Stock: instock

Categories: Hand Held Retractor, Spatulas, Neuro & Spine, Open

Surgery, Spatulas

**Tags:** 30.48.18

Nerve Root Retractor Love 7mm 18 Cm - 7" 110Mm