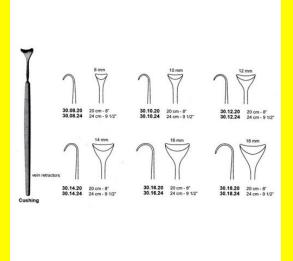

# **Retractor Hand Held Cushing** 124Cm 9 1/2" 16Mm

Retractor Hand Held Cushing 124Cm 9 1/2" 16Mm

Read More

SKU: **BHH110** Price: ₹0.00 Stock: instock

Basic / General, Hand Held Retractor, Spatulas, Categories:

**Spatulas** 

30.16.24 Tags:

## **Product Description**

Retractor Hand Held Cushing 124Cm 9 1/2" 16Mm

# **Retractor Hand Held Cushing** 20Cm 8" 10Mm

Retractor Hand Held Cushing 20Cm 8" 10Mm

Read More

SKU: **BHH075** Price: ₹0.00 Stock: instock

Basic / General, Hand Held Retractor, Spatulas, Categories:

**Spatulas** 

30.10.20 Tags:

Retractor Hand Held Cushing 20Cm 8" 10Mm

# Retractor Hand Held Cushing 20Cm 8" 12Mm

Retractor Hand Held Cushing 20Cm 8" 12Mm

#### Read More

SKU: BHH085
Price: ₹0.00
Stock: instock

Categories: Basic / General, Hand Held Retractor, Spatulas,

<u>Spatulas</u>

**Tags:** <u>30.12.20</u>

### **Product Description**

Retractor Hand Held Cushing 20Cm 8" 12Mm

# Retractor Hand Held Cushing 20Cm 8" 14Mm

Retractor Hand Held Cushing 20Cm 8" 14Mm

#### Read More

SKU: BHH095
Price: ₹0.00
Stock: instock

Categories: Basic / General, Hand Held Retractor, Spatulas,

**Spatulas** 

**Tags:** <u>30.14.20</u>

# **Product Description**

Retractor Hand Held Cushing 20Cm 8" 14Mm

# **Retractor Hand Held Cushing** 20Cm 8" 16Mm

Retractor Hand Held Cushing 20Cm 8" 16Mm

#### Read More

SKU: **BHH105** Price: ₹0.00 Stock: instock

Categories: Basic / General, Hand Held Retractor, Spatulas,

**Spatulas** 

30.16.20 Tags:

### **Product Description**

Retractor Hand Held Cushing 20Cm 8" 16Mm

# **Retractor Hand Held Cushing** 20Cm 8" 18Mm

Retractor Hand Held Cushing 20Cm 8" 18Mm

#### Read More

SKU: **BHH115** Price: ₹0.00 Stock: instock

Basic / General, Hand Held Retractor, Spatulas, Categories:

**Spatulas** 

30.18.20 Tags:

## **Product Description**

Retractor Hand Held Cushing 20Cm 8" 18Mm

# **Retractor Hand Held Cushing** 24Cm 9 1/2" 10Mm

Retractor Hand Held Cushing 24Cm 9 1/2" 10Mm

#### Read More

SKU: **BHH080** Price: ₹0.00 Stock: instock

Categories: Basic / General, Hand Held Retractor, Spatulas,

**Spatulas** 

30.10.24 Tags:

### **Product Description**

Retractor Hand Held Cushing 24Cm 9 1/2" 10Mm

# **Retractor Hand Held Cushing** 24Cm 9 1/2" 12Mm

Retractor Hand Held Cushing 24Cm 9 1/2" 12Mm

#### Read More

SKU: **BHH090** Price: ₹0.00 Stock: instock

Basic / General, Hand Held Retractor, Spatulas, Categories:

**Spatulas** 

30.12.24 Tags:

## **Product Description**

Retractor Hand Held Cushing 24Cm 9 1/2" 12Mm

# **Retractor Hand Held Cushing** 24Cm 9 1/2" 14Mm

Retractor Hand Held Cushing 24Cm 9 1/2" 14Mm

#### Read More

SKU: **BHH100** Price: ₹0.00 Stock: instock

Basic / General, Hand Held Retractor, Spatulas, Categories:

Spatulas

30.14.24 Tags:

Retractor Hand Held Cushing 24Cm 9 1/2" 14Mm

# Retractor Hand Held Cushing 24Cm 9 1/2" 18Mm

Retractor Hand Held Cushing 24Cm 9 1/2" 18Mm

#### Read More

SKU: BHH120
Price: ₹0.00
Stock: instock

Categories: Basic / General, Hand Held Retractor, Spatulas,

• <u>Spatulas</u>

**Tags:** <u>30.18.24</u>

### **Product Description**

Retractor Hand Held Cushing 24Cm 9 1/2" 18Mm

# Retractor Hand Held Cushing 24Cm 9 1/2" 8Mm

Retractor Hand Held Cushing 24Cm 9 1/2" 8Mm

#### Read More

SKU: BHH070
Price: ₹0.00
Stock: instock

Categories: Basic / General, Hand Held Retractor, Spatulas,

**Spatulas** 

**Tags:** 30.08.24

# **Product Description**

Retractor Hand Held Cushing 24Cm 9 1/2" 8Mm