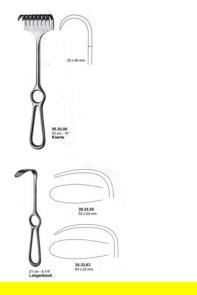

Bone Hook Lambotte 27Cm-10 3/4"

# **Bone Hook Lambotte 27Cm-10** 3/4"

Bone Hook Lambotte 27Cm-10 3/4"

# Retractor Hand Held Langenbeck 21Cm 8 1/2" 25 X 6 Mm

Retractor Hand Held Langenbeck 21Cm 8 1/2" 25 X 6 Mm

#### Read More

SKU: BHH275
Price: ₹0.00
Stock: instock

Categories: Basic / General, Hand Held Retractor, Spatulas,

<u>Spatulas</u>

Tags: BHH275

## **Product Description**

Retractor Hand Held Langenbeck 21Cm 8 1/2" 25 X 6 Mm