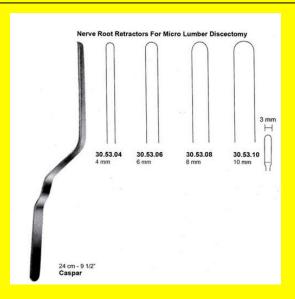

# Nerve Root Retractr For Micro Lumber Discectomy Casper 24 Cm - 9 1/2" 6Mm

Nerve Root Retractr For Micro Lumber Discectomy Casper 24 Cm - 9 1/2" 6Mm

### **Product Description**

Nerve Root Retractr For Micro Lumber Discectomy Casper 24 Cm - 9 1/2" 6Mm

# **Nerve Root Retractr For Micro Lumber Discectomy Casper 24** Cm - 9 1/2" 8Mm

Nerve Root Retractr For Micro Lumber Discectomy Casper 24 Cm - 9 1/2" 8Mm

### **Product Description**

Nerve Root Retractr For Micro Lumber Discectomy Casper 24 Cm - 9 1/2" 8Mm