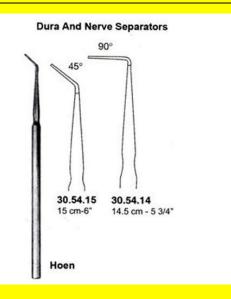

# Dura And Nerve Separators Hoen 14.5 Cm - 5 3/4"

Dura And Nerve Separators Hoen 14.5 Cm - 5 3/4"

### **Product Description**

Dura And Nerve Separators Hoen 14.5 Cm - 5 3/4"

# Dura And Nerve Separators Hoen 15 Cm - 6"

Dura And Nerve Separators Hoen 15 Cm - 6"

### **Product Description**

Dura And Nerve Separators Hoen 15 Cm - 6"