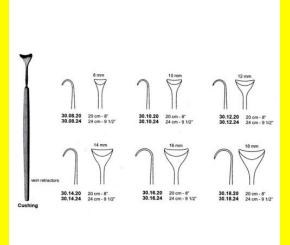

# **Retractor Hand Held Cushing** 124Cm 9 1/2" 16Mm

Retractor Hand Held Cushing 124Cm 9 1/2" 16Mm

Read More

SKU: **BHH110** Price: ₹0.00 Stock: instock

Basic / General, Hand Held Retractor, Spatulas, Categories:

**Spatulas** 

30.16.24 Tags:

## **Product Description**

Retractor Hand Held Cushing 124Cm 9 1/2" 16Mm

# **Retractor Hand Held Cushing** 20Cm 8" 10Mm

Retractor Hand Held Cushing 20Cm 8" 10Mm

Read More

SKU: **BHH075** Price: ₹0.00 Stock: instock

Basic / General, Hand Held Retractor, Spatulas, Categories:

**Spatulas** 

30.10.20 Tags:

Retractor Hand Held Cushing 20Cm 8" 10Mm

# Retractor Hand Held Cushing 20Cm 8" 12Mm

Retractor Hand Held Cushing 20Cm 8" 12Mm

#### Read More

SKU: BHH085
Price: ₹0.00
Stock: instock

Categories: Basic / General, Hand Held Retractor, Spatulas,

<u>Spatulas</u>

**Tags:** <u>30.12.20</u>

### **Product Description**

Retractor Hand Held Cushing 20Cm 8" 12Mm

# Retractor Hand Held Cushing 20Cm 8" 14Mm

Retractor Hand Held Cushing 20Cm 8" 14Mm

#### Read More

SKU: BHH095
Price: ₹0.00
Stock: instock

Categories: Basic / General, Hand Held Retractor, Spatulas,

**Spatulas** 

**Tags:** <u>30.14.20</u>

# **Product Description**

Retractor Hand Held Cushing 20Cm 8" 14Mm

# **Retractor Hand Held Cushing** 20Cm 8" 16Mm

Retractor Hand Held Cushing 20Cm 8" 16Mm

#### Read More

SKU: **BHH105** Price: ₹0.00 Stock: instock

Categories: Basic / General, Hand Held Retractor, Spatulas,

**Spatulas** 

30.16.20 Tags:

### **Product Description**

Retractor Hand Held Cushing 20Cm 8" 16Mm

# **Retractor Hand Held Cushing** 20Cm 8" 18Mm

Retractor Hand Held Cushing 20Cm 8" 18Mm

#### Read More

SKU: **BHH115** Price: ₹0.00 Stock: instock

Basic / General, Hand Held Retractor, Spatulas, Categories:

**Spatulas** 

30.18.20 Tags:

## **Product Description**

Retractor Hand Held Cushing 20Cm 8" 18Mm