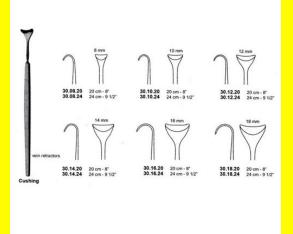

# **Retractor Hand Held Cushing** 124Cm 9 1/2" 16Mm

Retractor Hand Held Cushing 124Cm 9 1/2" 16Mm

Read More

SKU: **BHH110** Price: ₹0.00 Stock: instock

Basic / General, Hand Held Retractor, Spatulas, Categories:

**Spatulas** 

30.16.24 Tags:

## **Product Description**

Retractor Hand Held Cushing 124Cm 9 1/2" 16Mm

# **Retractor Hand Held Cushing** 20Cm 8" 10Mm

Retractor Hand Held Cushing 20Cm 8" 10Mm

Read More

SKU: **BHH075** Price: ₹0.00 Stock: instock

Basic / General, Hand Held Retractor, Spatulas, Categories:

**Spatulas** 

30.10.20 Tags:

Retractor Hand Held Cushing 20Cm 8" 10Mm

# Retractor Hand Held Cushing 20Cm 8" 12Mm

Retractor Hand Held Cushing 20Cm 8" 12Mm

#### Read More

SKU: BHH085
Price: ₹0.00
Stock: instock

Categories: Basic / General, Hand Held Retractor, Spatulas,

<u>Spatulas</u>

**Tags:** <u>30.12.20</u>

### **Product Description**

Retractor Hand Held Cushing 20Cm 8" 12Mm

# Retractor Hand Held Cushing 20Cm 8" 14Mm

Retractor Hand Held Cushing 20Cm 8" 14Mm

#### Read More

SKU: BHH095
Price: ₹0.00
Stock: instock

Categories: Basic / General, Hand Held Retractor, Spatulas,

**Spatulas** 

**Tags:** <u>30.14.20</u>

# **Product Description**

Retractor Hand Held Cushing 20Cm 8" 14Mm

# **Retractor Hand Held Cushing** 20Cm 8" 16Mm

Retractor Hand Held Cushing 20Cm 8" 16Mm

#### Read More

SKU: **BHH105** Price: ₹0.00 Stock: instock

Categories: Basic / General, Hand Held Retractor, Spatulas,

**Spatulas** 

30.16.20 Tags:

### **Product Description**

Retractor Hand Held Cushing 20Cm 8" 16Mm

# **Retractor Hand Held Cushing** 20Cm 8" 18Mm

Retractor Hand Held Cushing 20Cm 8" 18Mm

#### Read More

SKU: **BHH115** Price: ₹0.00 Stock: instock

Basic / General, Hand Held Retractor, Spatulas, Categories:

**Spatulas** 

30.18.20 Tags:

## **Product Description**

Retractor Hand Held Cushing 20Cm 8" 18Mm