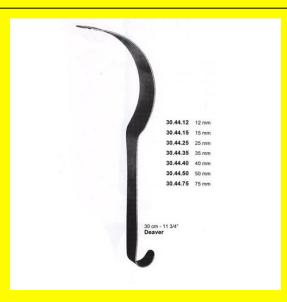

# **Retractor Hand Held Deaver** 30Mm 11 3/4" 12Mm

Retractor Hand Held Deaver 30Mm 11 3/4" 12Mm

Read More

SKU: **BHH425** ₹0.00 Price: Stock: instock

Basic / General, Hand Held Retractor, Spatulas, Categories:

**Spatulas** 

30.44.12 Tags:

### **Product Description**

Retractor Hand Held Deaver 30Mm 11 3/4" 12Mm

# **Retractor Hand Held Deaver** 30Mm 11 3/4" 15Mm

Retractor Hand Held Deaver 30Mm 11 3/4" 15Mm

Read More

SKU: **BHH430** Price: ₹0.00 Stock: instock

Basic / General, Hand Held Retractor, Spatulas, Categories:

**Spatulas** 

30.44.15 Tags:

Retractor Hand Held Deaver 30Mm 11 3/4" 15Mm

# Retractor Hand Held Deaver 30Mm 11 3/4" 25Mm

Retractor Hand Held Deaver 30Mm 11 3/4" 25Mm

#### Read More

**SKU:** BHH435 **Price:** ₹0.00

Stock: instock

Categories: Basic / General, Hand Held Retractor, Spatulas,

Spatulas Spatulas

**Tags:** 30.44.25

### **Product Description**

Retractor Hand Held Deaver 30Mm 11 3/4" 25Mm

# Retractor Hand Held Deaver 30Mm 11 3/4" 35Mm

Retractor Hand Held Deaver 30Mm 11 3/4" 35Mm

#### Read More

**SKU:** BHH440 **Price:** ₹0.00

Stock: instock

Categories: Basic / General, Hand Held Retractor, Spatulas,

**Spatulas** 

**Tags:** 30.44.35

## **Product Description**

Retractor Hand Held Deaver 30Mm 11 3/4" 35Mm

# **Retractor Hand Held Deaver** 30Mm 11 3/4" 40Mm

Retractor Hand Held Deaver 30Mm 11 3/4" 40Mm

#### Read More

SKU: **BHH445** Price: ₹0.00 Stock: instock

Categories: Basic / General, Hand Held Retractor, Spatulas,

**Spatulas** 

Tags: 30.44.40

### **Product Description**

Retractor Hand Held Deaver 30Mm 11 3/4" 40Mm

# **Retractor Hand Held Deaver** 30Mm 11 3/4" 50Mm

Retractor Hand Held Deaver 30Mm 11 3/4" 50Mm

#### Read More

SKU: **BHH450** ₹0.00 Price: Stock:

Basic / General, Hand Held Retractor, Spatulas, Categories:

**Spatulas** 

30.44.50 Tags:

### **Product Description**

Retractor Hand Held Deaver 30Mm 11 3/4" 50Mm

# **Retractor Hand Held Deaver** 30Mm 11 3/4" 75Mm

Retractor Hand Held Deaver 30Mm 11 3/4" 75Mm

#### Read More

SKU: **BHH455** Price: ₹0.00 Stock: instock

Basic / General, Hand Held Retractor, Spatulas, Categories:

**Spatulas** 

30.44.75 Tags:

Retractor Hand Held Deaver 30Mm 11 3/4" 75Mm