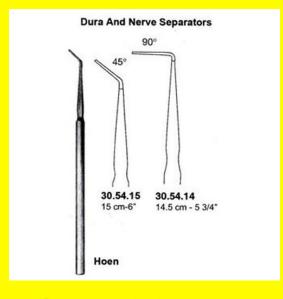

# Dura And Nerve Separators Hoen 14.5 Cm - 5 3/4"

Dura And Nerve Separators Hoen 14.5 Cm - 5 3/4"

#### Read More

SKU: NHH110
Price: ₹0.00
Stock: instock

Categories: Hand Held Retractor, Spatulas, Neuro & Spine, Open

Surgery, Spatulas

**Tags:** 30.54.14

### **Product Description**

Dura And Nerve Separators Hoen 14.5 Cm - 5 3/4"

# Dura And Nerve Separators Hoen 15 Cm - 6"

Dura And Nerve Separators Hoen 15 Cm - 6"

#### Read More

SKU: NHH105
Price: ₹0.00
Stock: instock

Categories: Hand Held Retractor, Spatulas, Neuro & Spine, Open

Surgery, Spatulas

**Tags:** 30.54.15

### **Product Description**

Dura And Nerve Separators Hoen 15 Cm - 6"