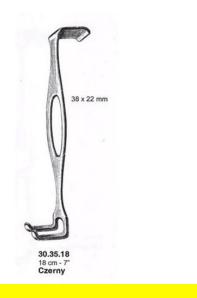

# **Retractor Hand Held Czerny** 18Cm 7" 38 X 22Mm

Retractor Hand Held Czerny 18Cm 7" 38 X 22Mm

Read More

SKU: **BHH325** Price: ₹0.00 Stock: instock

Categories: Basic / General, Hand Held Retractor, Spatulas,

**Spatulas** 

Tags: 30.35.18

### **Product Description**

Retractor Hand Held Czerny 18Cm 7" 38 X 22Mm