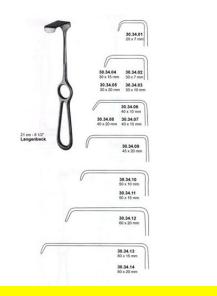

# Dura And Nerve Separators Hoen 14.5 Cm - 5 3/4"

Dura And Nerve Separators Hoen 14.5 Cm - 5 3/4"

#### Read More

SKU: NHH110
Price: ₹0.00
Stock: instock

Categories: Hand Held Retractor, Spatulas, Neuro & Spine, Open

Surgery, Spatulas

**Tags:** 30.54.14

### **Product Description**

Dura And Nerve Separators Hoen 14.5 Cm - 5 3/4"

# Dura And Nerve Separators Hoen 15 Cm - 6"

Dura And Nerve Separators Hoen 15 Cm - 6"

#### Read More

SKU: NHH105
Price: ₹0.00
Stock: instock

Categories: Hand Held Retractor, Spatulas, Neuro & Spine, Open

Surgery, Spatulas

**Tags:** 30.54.15

### **Product Description**

Dura And Nerve Separators Hoen 15 Cm - 6"