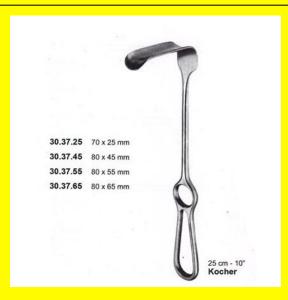

# **Retractor Hand Held Kocher** 25Cm 10" 70 X 25Mm

Retractor Hand Held Kocher 25Cm 10" 70 X 25Mm

Read More

SKU: **BHH345** ₹0.00 Price: Stock: instock

Basic / General, Hand Held Retractor, Spatulas, Categories:

**Spatulas** 

30.37.25 Tags:

## **Product Description**

Retractor Hand Held Kocher 25Cm 10" 70 X 25Mm

# **Retractor Hand Held Kocher** 25Cm 10" 80 X 45Mm

Retractor Hand Held Kocher 25Cm 10" 80 X 45Mm

Read More

SKU: **BHH350** Price: ₹0.00 Stock: instock

Basic / General, Hand Held Retractor, Spatulas, Categories:

**Spatulas** 

30.37.45 Tags:

Retractor Hand Held Kocher 25Cm 10" 80 X 45Mm

# Retractor Hand Held Kocher 25Cm 10" 80 X 55Mm

Retractor Hand Held Kocher 25Cm 10" 80 X 55Mm

#### Read More

SKU: BHH355
Price: ₹0.00
Stock: instock

Categories: Basic / General, Hand Held Retractor, Spatulas,

**Spatulas** 

**Tags:** 30.37.55

### **Product Description**

Retractor Hand Held Kocher 25Cm 10" 80 X 55Mm

# Retractor Hand Held Kocher 25Cm 10" 80 X 65Mm

Retractor Hand Held Kocher 25Cm 10" 80 X 65Mm

#### Read More

SKU: BHH360
Price: ₹0.00
Stock: instock

Categories: Basic / General, Hand Held Retractor, Spatulas,

**Spatulas** 

**Tags:** 30.37.65

## **Product Description**

Retractor Hand Held Kocher 25Cm 10" 80 X 65Mm