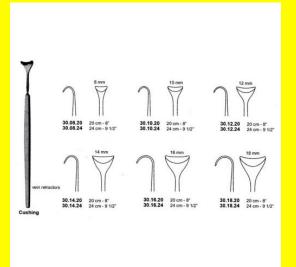

# **Retractor Hand Held Cushing** 124Cm 9 1/2" 16Mm

Retractor Hand Held Cushing 124Cm 9 1/2" 16Mm

Read More

SKU: **BHH110** Price: ₹0.00 Stock: instock

Basic / General, Hand Held Retractor, Spatulas, Categories:

**Spatulas** 

30.16.24 Tags:

## **Product Description**

Retractor Hand Held Cushing 124Cm 9 1/2" 16Mm

# **Retractor Hand Held Cushing** 20Cm 8" 10Mm

Retractor Hand Held Cushing 20Cm 8" 10Mm

Read More

SKU: **BHH075** Price: ₹0.00 Stock: instock

Basic / General, Hand Held Retractor, Spatulas, Categories:

**Spatulas** 

30.10.20 Tags:

Retractor Hand Held Cushing 20Cm 8" 10Mm

# Retractor Hand Held Cushing 20Cm 8" 12Mm

Retractor Hand Held Cushing 20Cm 8" 12Mm

#### Read More

SKU: BHH085
Price: ₹0.00
Stock: instock

Categories: Basic / General, Hand Held Retractor, Spatulas,

<u>Spatulas</u>

**Tags:** <u>30.12.20</u>

### **Product Description**

Retractor Hand Held Cushing 20Cm 8" 12Mm

# Retractor Hand Held Cushing 20Cm 8" 14Mm

Retractor Hand Held Cushing 20Cm 8" 14Mm

#### Read More

SKU: BHH095
Price: ₹0.00
Stock: instock

Categories: Basic / General, Hand Held Retractor, Spatulas,

**Spatulas** 

**Tags:** <u>30.14.20</u>

# **Product Description**

Retractor Hand Held Cushing 20Cm 8" 14Mm

# **Retractor Hand Held Cushing** 20Cm 8" 16Mm

Retractor Hand Held Cushing 20Cm 8" 16Mm

#### Read More

SKU: **BHH105** Price: ₹0.00 Stock: instock

Categories: Basic / General, Hand Held Retractor, Spatulas,

**Spatulas** 

30.16.20 Tags:

### **Product Description**

Retractor Hand Held Cushing 20Cm 8" 16Mm

# **Retractor Hand Held Cushing** 20Cm 8" 18Mm

Retractor Hand Held Cushing 20Cm 8" 18Mm

#### Read More

SKU: **BHH115** Price: ₹0.00 Stock: instock

Basic / General, Hand Held Retractor, Spatulas, Categories:

**Spatulas** 

30.18.20 Tags:

## **Product Description**

Retractor Hand Held Cushing 20Cm 8" 18Mm

# **Retractor Hand Held Cushing** 24Cm 9 1/2" 10Mm

Retractor Hand Held Cushing 24Cm 9 1/2" 10Mm

#### Read More

SKU: **BHH080** Price: ₹0.00 Stock: instock

Categories: Basic / General, Hand Held Retractor, Spatulas,

**Spatulas** 

30.10.24 Tags:

### **Product Description**

Retractor Hand Held Cushing 24Cm 9 1/2" 10Mm

# **Retractor Hand Held Cushing** 24Cm 9 1/2" 12Mm

Retractor Hand Held Cushing 24Cm 9 1/2" 12Mm

#### Read More

SKU: **BHH090** Price: ₹0.00 Stock: instock

Basic / General, Hand Held Retractor, Spatulas, Categories:

**Spatulas** 

30.12.24 Tags:

## **Product Description**

Retractor Hand Held Cushing 24Cm 9 1/2" 12Mm

# **Retractor Hand Held Cushing** 24Cm 9 1/2" 14Mm

Retractor Hand Held Cushing 24Cm 9 1/2" 14Mm

#### Read More

SKU: **BHH100** Price: ₹0.00 Stock: instock

Basic / General, Hand Held Retractor, Spatulas, Categories:

Spatulas

30.14.24 Tags:

Retractor Hand Held Cushing 24Cm 9 1/2" 14Mm

# Retractor Hand Held Cushing 24Cm 9 1/2" 18Mm

Retractor Hand Held Cushing 24Cm 9 1/2" 18Mm

#### Read More

SKU: BHH120
Price: ₹0.00
Stock: instock

Categories: Basic / General, Hand Held Retractor, Spatulas,

• <u>Spatulas</u>

**Tags:** <u>30.18.24</u>

### **Product Description**

Retractor Hand Held Cushing 24Cm 9 1/2" 18Mm

# Retractor Hand Held Cushing 24Cm 9 1/2" 8Mm

Retractor Hand Held Cushing 24Cm 9 1/2" 8Mm

#### Read More

SKU: BHH070
Price: ₹0.00
Stock: instock

Categories: Basic / General, Hand Held Retractor, Spatulas,

**Spatulas** 

**Tags:** 30.08.24

# **Product Description**

Retractor Hand Held Cushing 24Cm 9 1/2" 8Mm