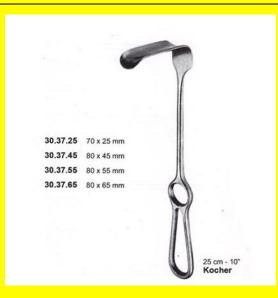

# **Retractor Hand Held Kocher** 25Cm 10" 70 X 25Mm

Retractor Hand Held Kocher 25Cm 10" 70 X 25Mm

Read More

SKU: **BHH345** ₹0.00 Price: Stock: instock

Basic / General, Hand Held Retractor, Spatulas, Categories:

**Spatulas** 

30.37.25 Tags:

## **Product Description**

Retractor Hand Held Kocher 25Cm 10" 70 X 25Mm

# **Retractor Hand Held Kocher** 25Cm 10" 80 X 45Mm

Retractor Hand Held Kocher 25Cm 10" 80 X 45Mm

Read More

SKU: **BHH350** Price: ₹0.00 Stock: instock

Basic / General, Hand Held Retractor, Spatulas, Categories:

**Spatulas** 

30.37.45 Tags:

Retractor Hand Held Kocher 25Cm 10" 80 X 45Mm

# Retractor Hand Held Kocher 25Cm 10" 80 X 55Mm

Retractor Hand Held Kocher 25Cm 10" 80 X 55Mm

#### Read More

SKU: BHH355
Price: ₹0.00
Stock: instock

Categories: Basic / General, Hand Held Retractor, Spatulas,

**Spatulas** 

**Tags:** 30.37.55

### **Product Description**

Retractor Hand Held Kocher 25Cm 10" 80 X 55Mm

# Retractor Hand Held Kocher 25Cm 10" 80 X 65Mm

Retractor Hand Held Kocher 25Cm 10" 80 X 65Mm

#### Read More

SKU: BHH360
Price: ₹0.00
Stock: instock

Categories: Basic / General, Hand Held Retractor, Spatulas,

**Spatulas** 

**Tags:** 30.37.65

## **Product Description**

Retractor Hand Held Kocher 25Cm 10" 80 X 65Mm