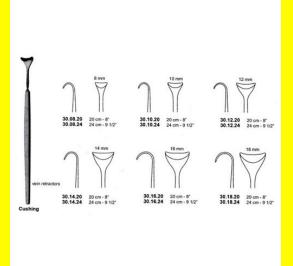

# **Retractor Hand Held Cushing** 124Cm 9 1/2" 16Mm

Retractor Hand Held Cushing 124Cm 9 1/2" 16Mm

Read More

SKU: **BHH110** Price: ₹0.00 Stock: instock

Basic / General, Hand Held Retractor, Spatulas, Categories:

**Spatulas** 

30.16.24 Tags:

## **Product Description**

Retractor Hand Held Cushing 124Cm 9 1/2" 16Mm

# **Retractor Hand Held Cushing** 20Cm 8" 10Mm

Retractor Hand Held Cushing 20Cm 8" 10Mm

Read More

SKU: **BHH075** Price: ₹0.00 Stock: instock

Basic / General, Hand Held Retractor, Spatulas, Categories:

**Spatulas** 

30.10.20 Tags:

Retractor Hand Held Cushing 20Cm 8" 10Mm

# Retractor Hand Held Cushing 20Cm 8" 12Mm

Retractor Hand Held Cushing 20Cm 8" 12Mm

#### Read More

SKU: BHH085
Price: ₹0.00
Stock: instock

Categories: Basic / General, Hand Held Retractor, Spatulas,

<u>Spatulas</u>

**Tags:** <u>30.12.20</u>

### **Product Description**

Retractor Hand Held Cushing 20Cm 8" 12Mm

# Retractor Hand Held Cushing 20Cm 8" 14Mm

Retractor Hand Held Cushing 20Cm 8" 14Mm

#### Read More

SKU: BHH095
Price: ₹0.00
Stock: instock

Categories: Basic / General, Hand Held Retractor, Spatulas,

**Spatulas** 

**Tags:** <u>30.14.20</u>

# **Product Description**

Retractor Hand Held Cushing 20Cm 8" 14Mm

# **Retractor Hand Held Cushing** 20Cm 8" 16Mm

Retractor Hand Held Cushing 20Cm 8" 16Mm

#### Read More

SKU: **BHH105** Price: ₹0.00 Stock: instock

Categories: Basic / General, Hand Held Retractor, Spatulas,

**Spatulas** 

30.16.20 Tags:

### **Product Description**

Retractor Hand Held Cushing 20Cm 8" 16Mm

# **Retractor Hand Held Cushing** 20Cm 8" 18Mm

Retractor Hand Held Cushing 20Cm 8" 18Mm

#### Read More

SKU: **BHH115** Price: ₹0.00 Stock: instock

Basic / General, Hand Held Retractor, Spatulas, Categories:

**Spatulas** 

30.18.20 Tags:

## **Product Description**

Retractor Hand Held Cushing 20Cm 8" 18Mm

# **Retractor Hand Held Cushing** 24Cm 9 1/2" 10Mm

Retractor Hand Held Cushing 24Cm 9 1/2" 10Mm

#### Read More

SKU: **BHH080** Price: ₹0.00 Stock: instock

Categories: Basic / General, Hand Held Retractor, Spatulas,

**Spatulas** 

30.10.24 Tags:

### **Product Description**

Retractor Hand Held Cushing 24Cm 9 1/2" 10Mm

# **Retractor Hand Held Cushing** 24Cm 9 1/2" 12Mm

Retractor Hand Held Cushing 24Cm 9 1/2" 12Mm

#### Read More

SKU: **BHH090** Price: ₹0.00 Stock: instock

Basic / General, Hand Held Retractor, Spatulas, Categories:

**Spatulas** 

30.12.24 Tags:

## **Product Description**

Retractor Hand Held Cushing 24Cm 9 1/2" 12Mm

# **Retractor Hand Held Cushing** 24Cm 9 1/2" 14Mm

Retractor Hand Held Cushing 24Cm 9 1/2" 14Mm

#### Read More

SKU: **BHH100** Price: ₹0.00 Stock: instock

Basic / General, Hand Held Retractor, Spatulas, Categories:

Spatulas

30.14.24 Tags:

Retractor Hand Held Cushing 24Cm 9 1/2" 14Mm

# Retractor Hand Held Cushing 24Cm 9 1/2" 18Mm

Retractor Hand Held Cushing 24Cm 9 1/2" 18Mm

#### Read More

SKU: BHH120
Price: ₹0.00
Stock: instock

Categories: Basic / General, Hand Held Retractor, Spatulas,

• <u>Spatulas</u>

**Tags:** <u>30.18.24</u>

### **Product Description**

Retractor Hand Held Cushing 24Cm 9 1/2" 18Mm

# Retractor Hand Held Cushing 24Cm 9 1/2" 8Mm

Retractor Hand Held Cushing 24Cm 9 1/2" 8Mm

#### Read More

SKU: BHH070
Price: ₹0.00
Stock: instock

Categories: Basic / General, Hand Held Retractor, Spatulas,

**Spatulas** 

**Tags:** 30.08.24

# **Product Description**

Retractor Hand Held Cushing 24Cm 9 1/2" 8Mm