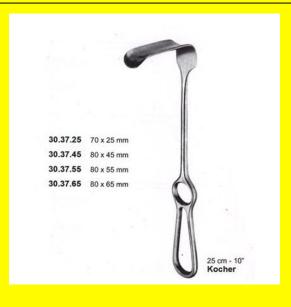

# **Retractor Hand Held Kocher** 25Cm 10" 70 X 25Mm

Retractor Hand Held Kocher 25Cm 10" 70 X 25Mm

Read More

SKU: **BHH345** ₹0.00 Price: Stock: instock

Basic / General, Hand Held Retractor, Spatulas, Categories:

**Spatulas** 

30.37.25 Tags:

## **Product Description**

Retractor Hand Held Kocher 25Cm 10" 70 X 25Mm

# **Retractor Hand Held Kocher** 25Cm 10" 80 X 45Mm

Retractor Hand Held Kocher 25Cm 10" 80 X 45Mm

Read More

SKU: **BHH350** Price: ₹0.00 Stock: instock

Basic / General, Hand Held Retractor, Spatulas, Categories:

**Spatulas** 

30.37.45 Tags:

Retractor Hand Held Kocher 25Cm 10" 80 X 45Mm

# Retractor Hand Held Kocher 25Cm 10" 80 X 55Mm

Retractor Hand Held Kocher 25Cm 10" 80 X 55Mm

#### Read More

SKU: BHH355
Price: ₹0.00
Stock: instock

Categories: Basic / General, Hand Held Retractor, Spatulas,

**Spatulas** 

**Tags:** 30.37.55

### **Product Description**

Retractor Hand Held Kocher 25Cm 10" 80 X 55Mm

# Retractor Hand Held Kocher 25Cm 10" 80 X 65Mm

Retractor Hand Held Kocher 25Cm 10" 80 X 65Mm

#### Read More

SKU: BHH360
Price: ₹0.00
Stock: instock

Categories: Basic / General, Hand Held Retractor, Spatulas,

**Spatulas** 

**Tags:** 30.37.65

## **Product Description**

Retractor Hand Held Kocher 25Cm 10" 80 X 65Mm