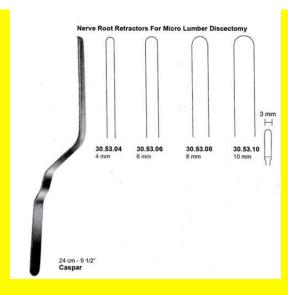

# Nerve Root Retractr For Micro Lumber Discectomy Casper 24 Cm - 9 1/2" 6Mm

Nerve Root Retractr For Micro Lumber Discectomy Casper 24 Cm - 9 1/2" 6Mm

### **Product Description**

Nerve Root Retractr For Micro Lumber Discectomy Casper 24 Cm - 9 1/2" 6Mm

# **Nerve Root Retractr For Micro Lumber Discectomy Casper 24** Cm - 9 1/2" 8Mm

Nerve Root Retractr For Micro Lumber Discectomy Casper 24 Cm - 9 1/2" 8Mm

### **Product Description**

Nerve Root Retractr For Micro Lumber Discectomy Casper 24 Cm - 9 1/2" 8Mm