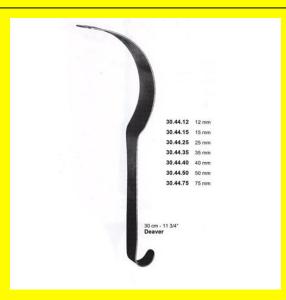

# **Retractor Hand Held Deaver** 30Mm 11 3/4" 12Mm

Retractor Hand Held Deaver 30Mm 11 3/4" 12Mm

Read More

SKU: **BHH425** ₹0.00 Price: Stock: instock

Basic / General, Hand Held Retractor, Spatulas, Categories:

**Spatulas** 

30.44.12 Tags:

### **Product Description**

Retractor Hand Held Deaver 30Mm 11 3/4" 12Mm

# **Retractor Hand Held Deaver** 30Mm 11 3/4" 15Mm

Retractor Hand Held Deaver 30Mm 11 3/4" 15Mm

Read More

SKU: **BHH430** Price: ₹0.00 Stock: instock

Basic / General, Hand Held Retractor, Spatulas, Categories:

**Spatulas** 

30.44.15 Tags:

Retractor Hand Held Deaver 30Mm 11 3/4" 15Mm

# Retractor Hand Held Deaver 30Mm 11 3/4" 25Mm

Retractor Hand Held Deaver 30Mm 11 3/4" 25Mm

#### Read More

**SKU:** BHH435 **Price:** ₹0.00

Stock: instock

Categories: Basic / General, Hand Held Retractor, Spatulas,

Spatulas Spatulas

**Tags:** 30.44.25

### **Product Description**

Retractor Hand Held Deaver 30Mm 11 3/4" 25Mm

# Retractor Hand Held Deaver 30Mm 11 3/4" 35Mm

Retractor Hand Held Deaver 30Mm 11 3/4" 35Mm

#### Read More

**SKU:** BHH440 **Price:** ₹0.00

Stock: instock

Categories: Basic / General, Hand Held Retractor, Spatulas,

**Spatulas** 

**Tags:** 30.44.35

## **Product Description**

Retractor Hand Held Deaver 30Mm 11 3/4" 35Mm

# **Retractor Hand Held Deaver** 30Mm 11 3/4" 40Mm

Retractor Hand Held Deaver 30Mm 11 3/4" 40Mm

#### Read More

SKU: **BHH445** Price: ₹0.00 Stock: instock

Categories: Basic / General, Hand Held Retractor, Spatulas,

**Spatulas** 

Tags: 30.44.40

### **Product Description**

Retractor Hand Held Deaver 30Mm 11 3/4" 40Mm

# **Retractor Hand Held Deaver** 30Mm 11 3/4" 50Mm

Retractor Hand Held Deaver 30Mm 11 3/4" 50Mm

#### Read More

SKU: **BHH450** ₹0.00 Price: Stock:

Basic / General, Hand Held Retractor, Spatulas, Categories:

**Spatulas** 

30.44.50 Tags:

### **Product Description**

Retractor Hand Held Deaver 30Mm 11 3/4" 50Mm

# **Retractor Hand Held Deaver** 30Mm 11 3/4" 75Mm

Retractor Hand Held Deaver 30Mm 11 3/4" 75Mm

#### Read More

SKU: **BHH455** Price: ₹0.00 Stock: instock

Basic / General, Hand Held Retractor, Spatulas, Categories:

**Spatulas** 

30.44.75 Tags:

Retractor Hand Held Deaver 30Mm 11 3/4" 75Mm