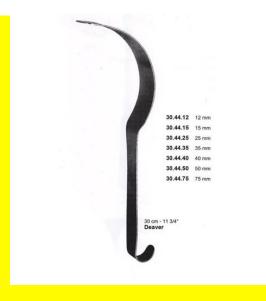

# **Retractor Hand Held Deaver** 30Mm 11 3/4" 12Mm

Retractor Hand Held Deaver 30Mm 11 3/4" 12Mm

Read More

SKU: **BHH425** ₹0.00 Price: Stock: instock

Basic / General, Hand Held Retractor, Spatulas, Categories:

**Spatulas** 

30.44.12 Tags:

### **Product Description**

Retractor Hand Held Deaver 30Mm 11 3/4" 12Mm

# **Retractor Hand Held Deaver** 30Mm 11 3/4" 15Mm

Retractor Hand Held Deaver 30Mm 11 3/4" 15Mm

Read More

SKU: **BHH430** Price: ₹0.00 Stock: instock

Basic / General, Hand Held Retractor, Spatulas, Categories:

**Spatulas** 

30.44.15 Tags:

Retractor Hand Held Deaver 30Mm 11 3/4" 15Mm

# Retractor Hand Held Deaver 30Mm 11 3/4" 25Mm

Retractor Hand Held Deaver 30Mm 11 3/4" 25Mm

#### Read More

**SKU:** BHH435 **Price:** ₹0.00

Stock: instock

Categories: Basic / General, Hand Held Retractor, Spatulas,

Spatulas Spatulas

**Tags:** 30.44.25

### **Product Description**

Retractor Hand Held Deaver 30Mm 11 3/4" 25Mm

# Retractor Hand Held Deaver 30Mm 11 3/4" 35Mm

Retractor Hand Held Deaver 30Mm 11 3/4" 35Mm

#### Read More

**SKU:** BHH440 **Price:** ₹0.00

Stock: instock

Categories: Basic / General, Hand Held Retractor, Spatulas,

**Spatulas** 

**Tags:** 30.44.35

## **Product Description**

Retractor Hand Held Deaver 30Mm 11 3/4" 35Mm

# **Retractor Hand Held Deaver** 30Mm 11 3/4" 40Mm

Retractor Hand Held Deaver 30Mm 11 3/4" 40Mm

#### Read More

SKU: **BHH445** Price: ₹0.00 Stock: instock

Categories: Basic / General, Hand Held Retractor, Spatulas,

**Spatulas** 

Tags: 30.44.40

### **Product Description**

Retractor Hand Held Deaver 30Mm 11 3/4" 40Mm

# **Retractor Hand Held Deaver** 30Mm 11 3/4" 50Mm

Retractor Hand Held Deaver 30Mm 11 3/4" 50Mm

#### Read More

SKU: **BHH450** ₹0.00 Price: Stock:

Basic / General, Hand Held Retractor, Spatulas, Categories:

**Spatulas** 

30.44.50 Tags:

### **Product Description**

Retractor Hand Held Deaver 30Mm 11 3/4" 50Mm

# **Retractor Hand Held Deaver** 30Mm 11 3/4" 75Mm

Retractor Hand Held Deaver 30Mm 11 3/4" 75Mm

#### Read More

SKU: **BHH455** Price: ₹0.00 Stock: instock

Basic / General, Hand Held Retractor, Spatulas, Categories:

**Spatulas** 

30.44.75 Tags:

Retractor Hand Held Deaver 30Mm 11 3/4" 75Mm