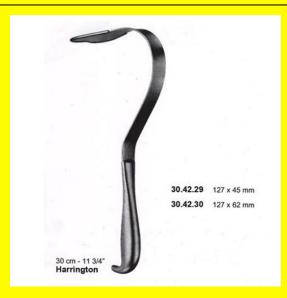

# Retractor Hand Held Harrington 30Cm 11 3/4" 127 X 45Mm

Retractor Hand Held Harrington 30Cm 11 3/4" 127 X 45Mm

#### Read More

SKU: BHH405
Price: ₹0.00
Stock: instock

Categories: Basic / General, Hand Held Retractor, Spatulas,

<u>Spatulas</u>

**Tags:** 30.42.29

## **Product Description**

Retractor Hand Held Harrington 30Cm 11 3/4" 127 X 45Mm

# Retractor Hand Held Harrington 30Cm 11 3/4" 127 X 62Mm

Retractor Hand Held Harrington 30Cm 11 3/4" 127 X 62Mm

Read More

SKU: BHH410
Price: ₹0.00
Stock: instock

Categories: Basic / General, Hand Held Retractor, Spatulas,

**Spatulas** 

**Tags:** <u>30.42.30</u>

### **Product Description**

Retractor Hand Held Harrington 30Cm 11 3/4" 127 X 62Mm