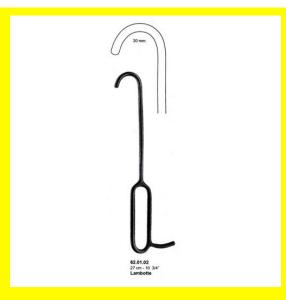

Bone Hook Lambotte 27Cm-10 3/4"

# **Bone Hook Lambotte 27Cm-10** 3/4"

Bone Hook Lambotte 27Cm-10 3/4"

#### Read More

SKU: **BHH270** ₹0.00 Price: Stock: instock

Spatulas, Basic / General, Hand Held Retractor, Categories:

**Spatulas** 

62.01.02 Tags: