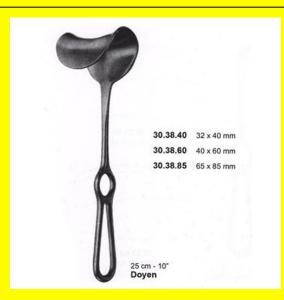

# Retractor Hand Held Doyen 25Cm 10" 40 X 60Mm

Retractor Hand Held Doyen 25Cm 10" 40 X 60Mm

#### Read More

SKU: BHH365
Price: ₹0.00
Stock: instock

Categories: Basic / General, Hand Held Retractor, Spatulas,

**Spatulas** 

**Tags:** 30.38.60

### **Product Description**

Retractor Hand Held Doyen 25Cm 10" 40 X 60Mm

# **Retractor Hand Held Doyen** 25Cm 10" 50 X 75Mm

Retractor Hand Held Doyen 25Cm 10" 50 X 75Mm

#### Read More

SKU: **BHH370** Price: ₹0.00 Stock: instock

Categories: Basic / General, Hand Held Retractor, Spatulas,

**Spatulas** 

Tags: **BHH370** 

### **Product Description**

Retractor Hand Held Doyen 25Cm 10" 50 X 75Mm

# **Retractor Hand Held Doyen** 25Cm 10" 65 X 85Mm

Retractor Hand Held Doyen 25Cm 10" 65 X 85Mm

#### Read More

SKU: **BHH375** ₹0.00 Price: Stock: instock

Basic / General, Hand Held Retractor, Spatulas, Categories:

**Spatulas** 

30.38.85 Tags:

## **Product Description**

Retractor Hand Held Doyen 25Cm 10" 65 X 85Mm