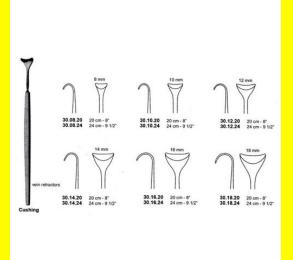

# **Retractor Hand Held Cushing** 124Cm 9 1/2" 16Mm

Retractor Hand Held Cushing 124Cm 9 1/2" 16Mm

Read More

SKU: **BHH110** Price: ₹0.00 Stock: instock

Basic / General, Hand Held Retractor, Spatulas, Categories:

**Spatulas** 

30.16.24 Tags:

## **Product Description**

Retractor Hand Held Cushing 124Cm 9 1/2" 16Mm

# **Retractor Hand Held Cushing** 20Cm 8" 10Mm

Retractor Hand Held Cushing 20Cm 8" 10Mm

Read More

SKU: **BHH075** Price: ₹0.00 Stock: instock

Basic / General, Hand Held Retractor, Spatulas, Categories:

**Spatulas** 

30.10.20 Tags:

Retractor Hand Held Cushing 20Cm 8" 10Mm

# Retractor Hand Held Cushing 20Cm 8" 12Mm

Retractor Hand Held Cushing 20Cm 8" 12Mm

#### Read More

SKU: BHH085
Price: ₹0.00
Stock: instock

Categories: Basic / General, Hand Held Retractor, Spatulas,

<u>Spatulas</u>

**Tags:** <u>30.12.20</u>

### **Product Description**

Retractor Hand Held Cushing 20Cm 8" 12Mm

# Retractor Hand Held Cushing 20Cm 8" 14Mm

Retractor Hand Held Cushing 20Cm 8" 14Mm

#### Read More

SKU: BHH095
Price: ₹0.00
Stock: instock

Categories: Basic / General, Hand Held Retractor, Spatulas,

**Spatulas** 

**Tags:** <u>30.14.20</u>

# **Product Description**

Retractor Hand Held Cushing 20Cm 8" 14Mm

# **Retractor Hand Held Cushing** 20Cm 8" 16Mm

Retractor Hand Held Cushing 20Cm 8" 16Mm

#### Read More

SKU: **BHH105** Price: ₹0.00 Stock: instock

Categories: Basic / General, Hand Held Retractor, Spatulas,

**Spatulas** 

30.16.20 Tags:

### **Product Description**

Retractor Hand Held Cushing 20Cm 8" 16Mm

# **Retractor Hand Held Cushing** 20Cm 8" 18Mm

Retractor Hand Held Cushing 20Cm 8" 18Mm

#### Read More

SKU: **BHH115** Price: ₹0.00 Stock: instock

Basic / General, Hand Held Retractor, Spatulas, Categories:

**Spatulas** 

30.18.20 Tags:

## **Product Description**

Retractor Hand Held Cushing 20Cm 8" 18Mm