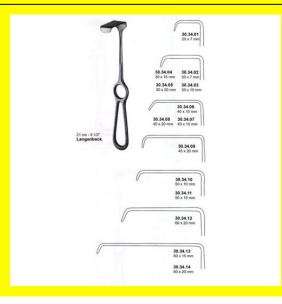

# Retractor Hand Held Langenbeck 21Cm 8 1/2" 30 X 10 Mm

Retractor Hand Held Langenbeck 21Cm 8 1/2" 30 X 10 Mm

### Read More

SKU: BHH290
Price: ₹0.00
Stock: instock

Categories: Basic / General, Hand Held Retractor, Spatulas,

**Spatulas** 

**Tags:** 30.34.06

### **Product Description**

Retractor Hand Held Langenbeck 21Cm 8 1/2" 30 X 10 Mm

# Retractor Hand Held Langenbeck 21Cm 8 1/2" 35 X 10 Mm

Retractor Hand Held Langenbeck 21Cm 8 1/2" 35 X 10 Mm

#### Read More

SKU: BHH280
Price: ₹0.00
Stock: instock

Categories: Basic / General, Hand Held Retractor, Spatulas,

**Spatulas** 

Tags: BHH280

### **Product Description**

Retractor Hand Held Langenbeck 21Cm 8 1/2" 35 X 10 Mm

# Retractor Hand Held Langenbeck 21Cm 8 1/2" 35 X 15 Mm

Retractor Hand Held Langenbeck 21Cm 8 1/2" 35 X 15 Mm

### Read More

SKU: BHH285
Price: ₹0.00
Stock: instock

Categories: Basic / General, Hand Held Retractor, Spatulas,

**Spatulas** 

Tags: BHH285

### **Product Description**

Retractor Hand Held Langenbeck 21Cm 8 1/2" 35 X 15 Mm

# Retractor Hand Held Langenbeck 21Cm 8 1/2" 40 X 20 Mm

Retractor Hand Held Langenbeck 21Cm 8 1/2" 40 X 20 Mm

Read More

SKU: BHH295
Price: ₹0.00
Stock: instock

Categories: Basic / General, Hand Held Retractor, Spatulas,

**Spatulas** 

**Tags:** 30.34.08

### **Product Description**

Retractor Hand Held Langenbeck 21Cm 8 1/2" 40 X 20 Mm

# Retractor Hand Held Langenbeck 21Cm 8 1/2" 50 X 22 Mm

Retractor Hand Held Langenbeck 21Cm 8 1/2" 50 X 22 Mm

### Read More

SKU: BHH300
Price: ₹0.00
Stock: instock

Categories: Basic / General, Hand Held Retractor, Spatulas,

**Spatulas** 

Tags: BHH300

### **Product Description**

Retractor Hand Held Langenbeck 21Cm 8 1/2" 50 X 22 Mm

# Retractor Hand Held Langenbeck 21Cm 8 1/2" 60 X 25 Mm

Retractor Hand Held Langenbeck 21Cm 8 1/2" 60 X 25 Mm

#### Read More

SKU: BHH305
Price: ₹0.00
Stock: instock

Categories: Basic / General, Hand Held Retractor, Spatulas,

**Spatulas** 

Tags: BHH305

### **Product Description**

Retractor Hand Held Langenbeck 21Cm 8 1/2" 60 X 25 Mm

# Retractor Hand Held Langenbeck 21Cm 8 1/2" 70 X 15 Mm

Retractor Hand Held Langenbeck 21Cm 8 1/2" 70 X 15 Mm

### Read More

SKU: BHH310
Price: ₹0.00
Stock: instock

Categories: Basic / General, Hand Held Retractor, Spatulas,

**Spatulas** 

**Tags:** <u>BHH310</u>

### **Product Description**

Retractor Hand Held Langenbeck 21Cm 8 1/2" 70 X 15 Mm

# Retractor Hand Held Langenbeck 21Cm 8 1/2" 80 X 16 Mm

Retractor Hand Held Langenbeck 21Cm 8 1/2" 80 X 16 Mm

#### Read More

SKU: BHH315
Price: ₹0.00
Stock: instock

Categories: Basic / General, Hand Held Retractor, Spatulas,

**Spatulas** 

Tags: BHH315

### **Product Description**

Retractor Hand Held Langenbeck 21Cm 8 1/2" 80 X 16 Mm