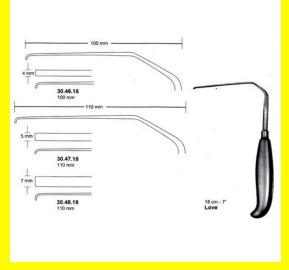

# Nerve Root Retractor Love 3mm 18 Cm - 7" 100Mm

Nerve Root Retractor Love 3mm 18 Cm - 7" 100Mm

#### Read More

SKU: NHH040
Price: ₹0.00
Stock: instock

Categories: Hand Held Retractor, Spatulas, Neuro & Spine, Open

Surgery, Spatulas

**Tags:** <u>30.46.18</u>

### **Product Description**

Nerve Root Retractor Love 3mm 18 Cm - 7" 100Mm

# Nerve Root Retractor Love 5mm 18 Cm - 7" 110Mm

Nerve Root Retractor Love 5mm 18 Cm - 7" 110Mm

Read More

SKU: NHH045
Price: ₹0.00
Stock: instock

Categories: Hand Held Retractor, Spatulas, Neuro & Spine, Open

Surgery, Spatulas

**Tags:** 30.47.18

### **Product Description**

Nerve Root Retractor Love 5mm 18 Cm - 7" 110Mm

# Nerve Root Retractor Love 7mm 18 Cm - 7" 110Mm

Nerve Root Retractor Love 7mm 18 Cm - 7" 110Mm

#### Read More

SKU: NHH050
Price: ₹0.00
Stock: instock

Categories: Hand Held Retractor, Spatulas, Neuro & Spine, Open

Surgery, Spatulas

**Tags:** 30.48.18

Nerve Root Retractor Love 7mm 18 Cm - 7" 110Mm