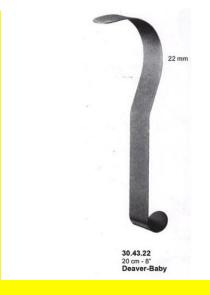

# **Retractor Hand Held Baby-Deaver 20Cm 8" 22mm**

Retractor Hand Held Baby-Deaver 20Cm 8" 22mm

Read More

SKU: **BHH420** Price: ₹0.00 Stock: instock

Categories: Basic / General, Hand Held Retractor, Spatulas,

**Spatulas** 

30.43.22 Tags:

### **Product Description**

Retractor Hand Held Baby-Deaver 20Cm 8" 22mm