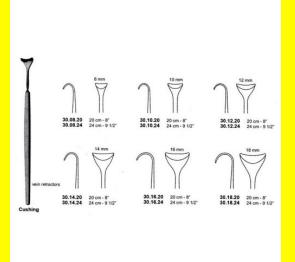

# **Retractor Hand Held Cushing** 124Cm 9 1/2" 16Mm

Retractor Hand Held Cushing 124Cm 9 1/2" 16Mm

Read More

SKU: **BHH110** Price: ₹0.00 Stock: instock

Basic / General, Hand Held Retractor, Spatulas, Categories:

**Spatulas** 

30.16.24 Tags:

## **Product Description**

Retractor Hand Held Cushing 124Cm 9 1/2" 16Mm

# **Retractor Hand Held Cushing** 20Cm 8" 10Mm

Retractor Hand Held Cushing 20Cm 8" 10Mm

Read More

SKU: **BHH075** Price: ₹0.00 Stock: instock

Basic / General, Hand Held Retractor, Spatulas, Categories:

**Spatulas** 

30.10.20 Tags:

Retractor Hand Held Cushing 20Cm 8" 10Mm

# Retractor Hand Held Cushing 20Cm 8" 12Mm

Retractor Hand Held Cushing 20Cm 8" 12Mm

#### Read More

SKU: BHH085
Price: ₹0.00
Stock: instock

Categories: Basic / General, Hand Held Retractor, Spatulas,

<u>Spatulas</u>

**Tags:** <u>30.12.20</u>

### **Product Description**

Retractor Hand Held Cushing 20Cm 8" 12Mm

# Retractor Hand Held Cushing 20Cm 8" 14Mm

Retractor Hand Held Cushing 20Cm 8" 14Mm

#### Read More

SKU: BHH095
Price: ₹0.00
Stock: instock

Categories: Basic / General, Hand Held Retractor, Spatulas,

**Spatulas** 

**Tags:** <u>30.14.20</u>

# **Product Description**

Retractor Hand Held Cushing 20Cm 8" 14Mm

# **Retractor Hand Held Cushing** 20Cm 8" 16Mm

Retractor Hand Held Cushing 20Cm 8" 16Mm

#### Read More

SKU: **BHH105** Price: ₹0.00 Stock: instock

Categories: Basic / General, Hand Held Retractor, Spatulas,

**Spatulas** 

30.16.20 Tags:

### **Product Description**

Retractor Hand Held Cushing 20Cm 8" 16Mm

# **Retractor Hand Held Cushing** 20Cm 8" 18Mm

Retractor Hand Held Cushing 20Cm 8" 18Mm

#### Read More

SKU: **BHH115** Price: ₹0.00 Stock: instock

Basic / General, Hand Held Retractor, Spatulas, Categories:

**Spatulas** 

30.18.20 Tags:

## **Product Description**

Retractor Hand Held Cushing 20Cm 8" 18Mm