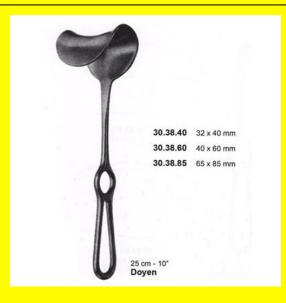

# Retractor Hand Held Doyen 25Cm 10" 40 X 60Mm

Retractor Hand Held Doyen 25Cm 10" 40 X 60Mm

#### Read More

SKU: BHH365
Price: ₹0.00
Stock: instock

Categories: Basic / General, Hand Held Retractor, Spatulas,

**Spatulas** 

**Tags:** 30.38.60

### **Product Description**

Retractor Hand Held Doyen 25Cm 10" 40 X 60Mm

# **Retractor Hand Held Doyen** 25Cm 10" 50 X 75Mm

Retractor Hand Held Doyen 25Cm 10" 50 X 75Mm

#### Read More

SKU: **BHH370** Price: ₹0.00 Stock: instock

Categories: Basic / General, Hand Held Retractor, Spatulas,

**Spatulas** 

Tags: **BHH370** 

### **Product Description**

Retractor Hand Held Doyen 25Cm 10" 50 X 75Mm

# **Retractor Hand Held Doyen** 25Cm 10" 65 X 85Mm

Retractor Hand Held Doyen 25Cm 10" 65 X 85Mm

#### Read More

SKU: **BHH375** ₹0.00 Price: Stock: instock

Basic / General, Hand Held Retractor, Spatulas, Categories:

**Spatulas** 

30.38.85 Tags:

## **Product Description**

Retractor Hand Held Doyen 25Cm 10" 65 X 85Mm