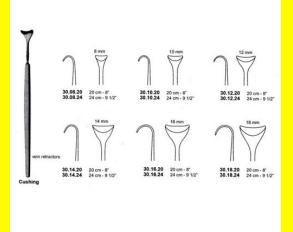

# **Retractor Hand Held Cushing** 124Cm 9 1/2" 16Mm

Retractor Hand Held Cushing 124Cm 9 1/2" 16Mm

Read More

SKU: **BHH110** Price: ₹0.00 Stock: instock

Basic / General, Hand Held Retractor, Spatulas, Categories:

**Spatulas** 

30.16.24 Tags:

## **Product Description**

Retractor Hand Held Cushing 124Cm 9 1/2" 16Mm

# **Retractor Hand Held Cushing** 20Cm 8" 10Mm

Retractor Hand Held Cushing 20Cm 8" 10Mm

Read More

SKU: **BHH075** Price: ₹0.00 Stock: instock

Basic / General, Hand Held Retractor, Spatulas, Categories:

**Spatulas** 

30.10.20 Tags:

Retractor Hand Held Cushing 20Cm 8" 10Mm

# Retractor Hand Held Cushing 20Cm 8" 12Mm

Retractor Hand Held Cushing 20Cm 8" 12Mm

#### Read More

SKU: BHH085
Price: ₹0.00
Stock: instock

Categories: Basic / General, Hand Held Retractor, Spatulas,

<u>Spatulas</u>

**Tags:** <u>30.12.20</u>

### **Product Description**

Retractor Hand Held Cushing 20Cm 8" 12Mm

# Retractor Hand Held Cushing 20Cm 8" 14Mm

Retractor Hand Held Cushing 20Cm 8" 14Mm

#### Read More

SKU: BHH095
Price: ₹0.00
Stock: instock

Categories: Basic / General, Hand Held Retractor, Spatulas,

**Spatulas** 

**Tags:** <u>30.14.20</u>

# **Product Description**

Retractor Hand Held Cushing 20Cm 8" 14Mm

# **Retractor Hand Held Cushing** 20Cm 8" 16Mm

Retractor Hand Held Cushing 20Cm 8" 16Mm

#### Read More

SKU: **BHH105** Price: ₹0.00 Stock: instock

Categories: Basic / General, Hand Held Retractor, Spatulas,

**Spatulas** 

30.16.20 Tags:

### **Product Description**

Retractor Hand Held Cushing 20Cm 8" 16Mm

# **Retractor Hand Held Cushing** 20Cm 8" 18Mm

Retractor Hand Held Cushing 20Cm 8" 18Mm

#### Read More

SKU: **BHH115** Price: ₹0.00 Stock: instock

Basic / General, Hand Held Retractor, Spatulas, Categories:

**Spatulas** 

30.18.20 Tags:

## **Product Description**

Retractor Hand Held Cushing 20Cm 8" 18Mm

# **Retractor Hand Held Cushing** 24Cm 9 1/2" 10Mm

Retractor Hand Held Cushing 24Cm 9 1/2" 10Mm

#### Read More

SKU: **BHH080** Price: ₹0.00 Stock: instock

Categories: Basic / General, Hand Held Retractor, Spatulas,

**Spatulas** 

30.10.24 Tags:

### **Product Description**

Retractor Hand Held Cushing 24Cm 9 1/2" 10Mm

# **Retractor Hand Held Cushing** 24Cm 9 1/2" 12Mm

Retractor Hand Held Cushing 24Cm 9 1/2" 12Mm

#### Read More

SKU: **BHH090** Price: ₹0.00 Stock: instock

Basic / General, Hand Held Retractor, Spatulas, Categories:

**Spatulas** 

30.12.24 Tags:

## **Product Description**

Retractor Hand Held Cushing 24Cm 9 1/2" 12Mm

# **Retractor Hand Held Cushing** 24Cm 9 1/2" 14Mm

Retractor Hand Held Cushing 24Cm 9 1/2" 14Mm

#### Read More

SKU: **BHH100** Price: ₹0.00 Stock: instock

Basic / General, Hand Held Retractor, Spatulas, Categories:

Spatulas

30.14.24 Tags:

Retractor Hand Held Cushing 24Cm 9 1/2" 14Mm

# Retractor Hand Held Cushing 24Cm 9 1/2" 18Mm

Retractor Hand Held Cushing 24Cm 9 1/2" 18Mm

#### Read More

SKU: BHH120
Price: ₹0.00
Stock: instock

Categories: Basic / General, Hand Held Retractor, Spatulas,

• <u>Spatulas</u>

**Tags:** <u>30.18.24</u>

### **Product Description**

Retractor Hand Held Cushing 24Cm 9 1/2" 18Mm

# Retractor Hand Held Cushing 24Cm 9 1/2" 8Mm

Retractor Hand Held Cushing 24Cm 9 1/2" 8Mm

#### Read More

SKU: BHH070
Price: ₹0.00
Stock: instock

Categories: Basic / General, Hand Held Retractor, Spatulas,

**Spatulas** 

**Tags:** 30.08.24

# **Product Description**

Retractor Hand Held Cushing 24Cm 9 1/2" 8Mm