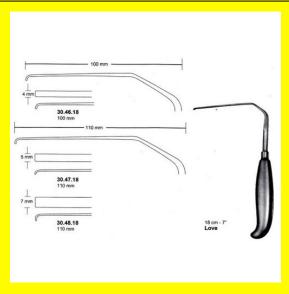

# Nerve Root Retractor Love 3mm 18 Cm - 7" 100Mm

Nerve Root Retractor Love 3mm 18 Cm - 7" 100Mm

### **Product Description**

Nerve Root Retractor Love 3mm 18 Cm - 7" 100Mm

# Nerve Root Retractor Love 5mm 18 Cm - 7" 110Mm

Nerve Root Retractor Love 5mm 18 Cm - 7" 110Mm

Read More

SKU: NHH045
Price: ₹0.00
Stock: instock

Categories: Hand Held Retractor, Spatulas, Neuro & Spine, Open

### **Product Description**

Nerve Root Retractor Love 5mm 18 Cm - 7" 110Mm

# Nerve Root Retractor Love 7mm 18 Cm - 7" 110Mm

Nerve Root Retractor Love 7mm 18 Cm - 7" 110Mm

#### Read More

SKU: NHH050
Price: ₹0.00
Stock: instock

Categories: Hand Held Retractor, Spatulas, Neuro & Spine, Open

Surgery, Spatulas

**Tags:** 30.48.18

Nerve Root Retractor Love 7mm 18 Cm - 7" 110Mm