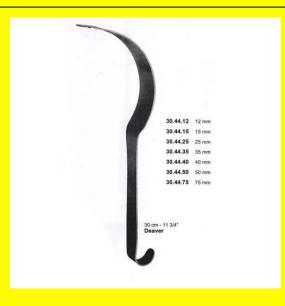

# **Retractor Hand Held Deaver** 30Mm 11 3/4" 12Mm

Retractor Hand Held Deaver 30Mm 11 3/4" 12Mm

Read More

SKU: **BHH425** ₹0.00 Price: Stock: instock

Basic / General, Hand Held Retractor, Spatulas, Categories:

**Spatulas** 

30.44.12 Tags:

### **Product Description**

Retractor Hand Held Deaver 30Mm 11 3/4" 12Mm

# **Retractor Hand Held Deaver** 30Mm 11 3/4" 15Mm

Retractor Hand Held Deaver 30Mm 11 3/4" 15Mm

Read More

SKU: **BHH430** Price: ₹0.00 Stock: instock

Basic / General, Hand Held Retractor, Spatulas, Categories:

**Spatulas** 

30.44.15 Tags:

Retractor Hand Held Deaver 30Mm 11 3/4" 15Mm

# Retractor Hand Held Deaver 30Mm 11 3/4" 25Mm

Retractor Hand Held Deaver 30Mm 11 3/4" 25Mm

#### Read More

**SKU:** BHH435 **Price:** ₹0.00

Stock: instock

Categories: Basic / General, Hand Held Retractor, Spatulas,

Spatulas Spatulas

**Tags:** 30.44.25

### **Product Description**

Retractor Hand Held Deaver 30Mm 11 3/4" 25Mm

# Retractor Hand Held Deaver 30Mm 11 3/4" 35Mm

Retractor Hand Held Deaver 30Mm 11 3/4" 35Mm

#### Read More

**SKU:** BHH440 **Price:** ₹0.00

Stock: instock

Categories: Basic / General, Hand Held Retractor, Spatulas,

**Spatulas** 

**Tags:** 30.44.35

## **Product Description**

Retractor Hand Held Deaver 30Mm 11 3/4" 35Mm

# **Retractor Hand Held Deaver** 30Mm 11 3/4" 40Mm

Retractor Hand Held Deaver 30Mm 11 3/4" 40Mm

#### Read More

SKU: **BHH445** Price: ₹0.00 Stock: instock

Categories: Basic / General, Hand Held Retractor, Spatulas,

**Spatulas** 

Tags: 30.44.40

### **Product Description**

Retractor Hand Held Deaver 30Mm 11 3/4" 40Mm

# **Retractor Hand Held Deaver** 30Mm 11 3/4" 50Mm

Retractor Hand Held Deaver 30Mm 11 3/4" 50Mm

#### Read More

SKU: **BHH450** ₹0.00 Price: Stock:

Basic / General, Hand Held Retractor, Spatulas, Categories:

**Spatulas** 

30.44.50 Tags:

### **Product Description**

Retractor Hand Held Deaver 30Mm 11 3/4" 50Mm

# **Retractor Hand Held Deaver** 30Mm 11 3/4" 75Mm

Retractor Hand Held Deaver 30Mm 11 3/4" 75Mm

#### Read More

SKU: **BHH455** Price: ₹0.00 Stock: instock

Basic / General, Hand Held Retractor, Spatulas, Categories:

**Spatulas** 

30.44.75 Tags:

Retractor Hand Held Deaver 30Mm 11 3/4" 75Mm