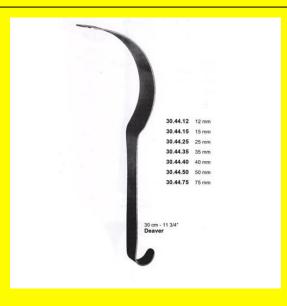

# **Retractor Hand Held Deaver** 30Mm 11 3/4" 12Mm

Retractor Hand Held Deaver 30Mm 11 3/4" 12Mm

Read More

SKU: **BHH425** ₹0.00 Price: Stock: instock

Basic / General, Hand Held Retractor, Spatulas, Categories:

**Spatulas** 

30.44.12 Tags:

### **Product Description**

Retractor Hand Held Deaver 30Mm 11 3/4" 12Mm

# **Retractor Hand Held Deaver** 30Mm 11 3/4" 15Mm

Retractor Hand Held Deaver 30Mm 11 3/4" 15Mm

Read More

SKU: **BHH430** Price: ₹0.00 Stock: instock

Basic / General, Hand Held Retractor, Spatulas, Categories:

**Spatulas** 

30.44.15 Tags:

Retractor Hand Held Deaver 30Mm 11 3/4" 15Mm

# Retractor Hand Held Deaver 30Mm 11 3/4" 25Mm

Retractor Hand Held Deaver 30Mm 11 3/4" 25Mm

#### Read More

**SKU:** BHH435 **Price:** ₹0.00

Stock: instock

Categories: Basic / General, Hand Held Retractor, Spatulas,

Spatulas Spatulas

**Tags:** 30.44.25

### **Product Description**

Retractor Hand Held Deaver 30Mm 11 3/4" 25Mm

# Retractor Hand Held Deaver 30Mm 11 3/4" 35Mm

Retractor Hand Held Deaver 30Mm 11 3/4" 35Mm

#### Read More

**SKU:** BHH440 **Price:** ₹0.00

Stock: instock

Categories: Basic / General, Hand Held Retractor, Spatulas,

**Spatulas** 

**Tags:** 30.44.35

## **Product Description**

Retractor Hand Held Deaver 30Mm 11 3/4" 35Mm

# **Retractor Hand Held Deaver** 30Mm 11 3/4" 40Mm

Retractor Hand Held Deaver 30Mm 11 3/4" 40Mm

#### Read More

SKU: **BHH445** Price: ₹0.00 Stock: instock

Categories: Basic / General, Hand Held Retractor, Spatulas,

**Spatulas** 

Tags: 30.44.40

### **Product Description**

Retractor Hand Held Deaver 30Mm 11 3/4" 40Mm

# **Retractor Hand Held Deaver** 30Mm 11 3/4" 50Mm

Retractor Hand Held Deaver 30Mm 11 3/4" 50Mm

#### Read More

SKU: **BHH450** ₹0.00 Price: Stock:

Basic / General, Hand Held Retractor, Spatulas, Categories:

**Spatulas** 

30.44.50 Tags:

### **Product Description**

Retractor Hand Held Deaver 30Mm 11 3/4" 50Mm

# **Retractor Hand Held Deaver** 30Mm 11 3/4" 75Mm

Retractor Hand Held Deaver 30Mm 11 3/4" 75Mm

#### Read More

SKU: **BHH455** Price: ₹0.00 Stock: instock

Basic / General, Hand Held Retractor, Spatulas, Categories:

**Spatulas** 

30.44.75 Tags:

Retractor Hand Held Deaver 30Mm 11 3/4" 75Mm