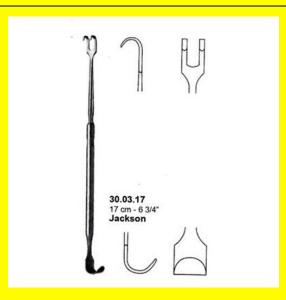

# Retractor Hand Held Jackson 17Cm 6 3/4"

Retractor Hand Held Jackson 17Cm 6 3/4"

#### Read More

SKU: BHH010
Price: ₹0.00
Stock: instock

Categories: Basic / General, Hand Held Retractor, Spatulas,

Tags: 30.03.17

### **Product Description**

Retractor Hand Held Jackson 17Cm 6 3/4"