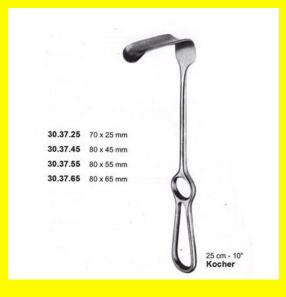

# **Retractor Hand Held Kocher** 25Cm 10" 70 X 25Mm

Retractor Hand Held Kocher 25Cm 10" 70 X 25Mm

Read More

SKU: **BHH345** ₹0.00 Price: Stock: instock

Basic / General, Hand Held Retractor, Spatulas, Categories:

**Spatulas** 

30.37.25 Tags:

## **Product Description**

Retractor Hand Held Kocher 25Cm 10" 70 X 25Mm

# **Retractor Hand Held Kocher** 25Cm 10" 80 X 45Mm

Retractor Hand Held Kocher 25Cm 10" 80 X 45Mm

Read More

SKU: **BHH350** Price: ₹0.00 Stock: instock

Basic / General, Hand Held Retractor, Spatulas, Categories:

**Spatulas** 

30.37.45 Tags:

Retractor Hand Held Kocher 25Cm 10" 80 X 45Mm

# Retractor Hand Held Kocher 25Cm 10" 80 X 55Mm

Retractor Hand Held Kocher 25Cm 10" 80 X 55Mm

#### Read More

SKU: BHH355
Price: ₹0.00
Stock: instock

Categories: Basic / General, Hand Held Retractor, Spatulas,

**Spatulas** 

**Tags:** 30.37.55

### **Product Description**

Retractor Hand Held Kocher 25Cm 10" 80 X 55Mm

# Retractor Hand Held Kocher 25Cm 10" 80 X 65Mm

Retractor Hand Held Kocher 25Cm 10" 80 X 65Mm

#### Read More

SKU: BHH360
Price: ₹0.00
Stock: instock

Categories: Basic / General, Hand Held Retractor, Spatulas,

**Spatulas** 

**Tags:** 30.37.65

## **Product Description**

Retractor Hand Held Kocher 25Cm 10" 80 X 65Mm