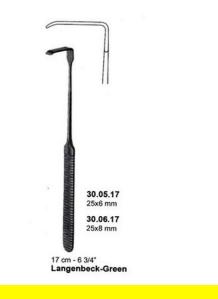

# Retractor Hand Held Langenbeck-Green 17Cm 6 3/4"20 X 6Mm

Retractor Hand Held Langenbeck-Green 17Cm 6 3/4"20 X 6Mm

### Read More

SKU: BHH015
Price: ₹0.00
Stock: instock

Categories: Basic / General, Hand Held Retractor, Spatulas,

**Spatulas** 

**Tags:** 30.05.17

# Retractor Hand Held Langenbeck-Green 17Cm 6 3/4"25 X 8Mm

Retractor Hand Held Langenbeck-Green 17Cm 6 3/4"25 X 8Mm

Read More

SKU: BHH020
Price: ₹0.00
Stock: instock

Categories: Basic / General, Hand Held Retractor, Spatulas,

**Spatulas** 

**Tags:** 30.06.17