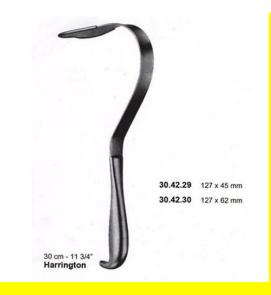

# Retractor Hand Held Harrington 30Cm 11 3/4" 127 X 45Mm

Retractor Hand Held Harrington 30Cm 11 3/4" 127 X 45Mm

#### Read More

SKU: BHH405
Price: ₹0.00
Stock: instock

Categories: Basic / General, Hand Held Retractor, Spatulas,

<u>Spatulas</u>

**Tags:** 30.42.29

## **Product Description**

Retractor Hand Held Harrington 30Cm 11 3/4" 127 X 45Mm

# Retractor Hand Held Harrington 30Cm 11 3/4" 127 X 62Mm

Retractor Hand Held Harrington 30Cm 11 3/4" 127 X 62Mm

Read More

SKU: BHH410
Price: ₹0.00
Stock: instock

Categories: Basic / General, Hand Held Retractor, Spatulas,

**Spatulas** 

**Tags:** <u>30.42.30</u>

### **Product Description**

Retractor Hand Held Harrington 30Cm 11 3/4" 127 X 62Mm