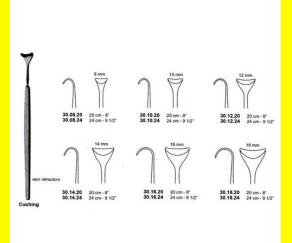

# **Retractor Hand Held Cushing** 124Cm 9 1/2" 16Mm

Retractor Hand Held Cushing 124Cm 9 1/2" 16Mm

Read More

SKU: **BHH110** Price: ₹0.00 Stock: instock

Basic / General, Hand Held Retractor, Spatulas, Categories:

**Spatulas** 

30.16.24 Tags:

## **Product Description**

Retractor Hand Held Cushing 124Cm 9 1/2" 16Mm

# **Retractor Hand Held Cushing** 20Cm 8" 10Mm

Retractor Hand Held Cushing 20Cm 8" 10Mm

Read More

SKU: **BHH075** Price: ₹0.00 Stock: instock

Basic / General, Hand Held Retractor, Spatulas, Categories:

**Spatulas** 

30.10.20 Tags:

Retractor Hand Held Cushing 20Cm 8" 10Mm

# Retractor Hand Held Cushing 20Cm 8" 12Mm

Retractor Hand Held Cushing 20Cm 8" 12Mm

#### Read More

SKU: BHH085
Price: ₹0.00
Stock: instock

Categories: Basic / General, Hand Held Retractor, Spatulas,

<u>Spatulas</u>

**Tags:** <u>30.12.20</u>

### **Product Description**

Retractor Hand Held Cushing 20Cm 8" 12Mm

# Retractor Hand Held Cushing 20Cm 8" 14Mm

Retractor Hand Held Cushing 20Cm 8" 14Mm

#### Read More

SKU: BHH095
Price: ₹0.00
Stock: instock

Categories: Basic / General, Hand Held Retractor, Spatulas,

**Spatulas** 

**Tags:** <u>30.14.20</u>

# **Product Description**

Retractor Hand Held Cushing 20Cm 8" 14Mm

# **Retractor Hand Held Cushing** 20Cm 8" 16Mm

Retractor Hand Held Cushing 20Cm 8" 16Mm

#### Read More

SKU: **BHH105** Price: ₹0.00 Stock: instock

Categories: Basic / General, Hand Held Retractor, Spatulas,

**Spatulas** 

30.16.20 Tags:

### **Product Description**

Retractor Hand Held Cushing 20Cm 8" 16Mm

# **Retractor Hand Held Cushing** 20Cm 8" 18Mm

Retractor Hand Held Cushing 20Cm 8" 18Mm

#### Read More

SKU: **BHH115** Price: ₹0.00 Stock: instock

Basic / General, Hand Held Retractor, Spatulas, Categories:

**Spatulas** 

30.18.20 Tags:

## **Product Description**

Retractor Hand Held Cushing 20Cm 8" 18Mm

# **Retractor Hand Held Cushing** 24Cm 9 1/2" 10Mm

Retractor Hand Held Cushing 24Cm 9 1/2" 10Mm

#### Read More

SKU: **BHH080** Price: ₹0.00 Stock: instock

Categories: Basic / General, Hand Held Retractor, Spatulas,

**Spatulas** 

30.10.24 Tags:

### **Product Description**

Retractor Hand Held Cushing 24Cm 9 1/2" 10Mm

# **Retractor Hand Held Cushing** 24Cm 9 1/2" 12Mm

Retractor Hand Held Cushing 24Cm 9 1/2" 12Mm

#### Read More

SKU: **BHH090** Price: ₹0.00 Stock: instock

Basic / General, Hand Held Retractor, Spatulas, Categories:

**Spatulas** 

30.12.24 Tags:

## **Product Description**

Retractor Hand Held Cushing 24Cm 9 1/2" 12Mm

# **Retractor Hand Held Cushing** 24Cm 9 1/2" 14Mm

Retractor Hand Held Cushing 24Cm 9 1/2" 14Mm

#### Read More

SKU: **BHH100** Price: ₹0.00 Stock: instock

Basic / General, Hand Held Retractor, Spatulas, Categories:

Spatulas

30.14.24 Tags:

Retractor Hand Held Cushing 24Cm 9 1/2" 14Mm

# Retractor Hand Held Cushing 24Cm 9 1/2" 18Mm

Retractor Hand Held Cushing 24Cm 9 1/2" 18Mm

#### Read More

SKU: BHH120
Price: ₹0.00
Stock: instock

Categories: Basic / General, Hand Held Retractor, Spatulas,

• <u>Spatulas</u>

**Tags:** <u>30.18.24</u>

### **Product Description**

Retractor Hand Held Cushing 24Cm 9 1/2" 18Mm

# Retractor Hand Held Cushing 24Cm 9 1/2" 8Mm

Retractor Hand Held Cushing 24Cm 9 1/2" 8Mm

#### Read More

SKU: BHH070
Price: ₹0.00
Stock: instock

Categories: Basic / General, Hand Held Retractor, Spatulas,

**Spatulas** 

**Tags:** 30.08.24

# **Product Description**

Retractor Hand Held Cushing 24Cm 9 1/2" 8Mm