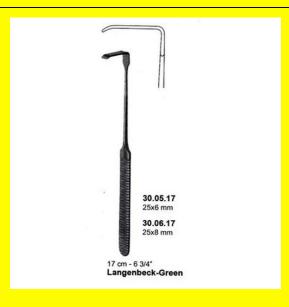

# Retractor Hand Held Langenbeck-Green 17Cm 6 3/4"20 X 6Mm

Retractor Hand Held Langenbeck-Green 17Cm 6 3/4"20 X 6Mm

### Read More

SKU: BHH015
Price: ₹0.00
Stock: instock

Categories: Basic / General, Hand Held Retractor, Spatulas,

**Spatulas** 

**Tags:** 30.05.17

# Retractor Hand Held Langenbeck-Green 17Cm 6 3/4"25 X 8Mm

Retractor Hand Held Langenbeck-Green 17Cm 6 3/4"25 X 8Mm

Read More

SKU: BHH020
Price: ₹0.00
Stock: instock

Categories: Basic / General, Hand Held Retractor, Spatulas,

**Spatulas** 

**Tags:** 30.06.17