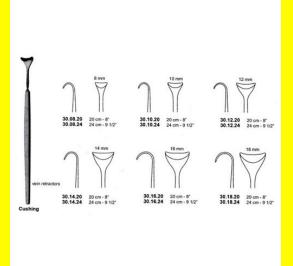

# **Retractor Hand Held Cushing** 124Cm 9 1/2" 16Mm

Retractor Hand Held Cushing 124Cm 9 1/2" 16Mm

Read More

SKU: **BHH110** Price: ₹0.00 Stock: instock

Basic / General, Hand Held Retractor, Spatulas, Categories:

**Spatulas** 

30.16.24 Tags:

## **Product Description**

Retractor Hand Held Cushing 124Cm 9 1/2" 16Mm

# **Retractor Hand Held Cushing** 20Cm 8" 10Mm

Retractor Hand Held Cushing 20Cm 8" 10Mm

Read More

SKU: **BHH075** Price: ₹0.00 Stock: instock

Basic / General, Hand Held Retractor, Spatulas, Categories:

**Spatulas** 

30.10.20 Tags:

Retractor Hand Held Cushing 20Cm 8" 10Mm

# Retractor Hand Held Cushing 20Cm 8" 12Mm

Retractor Hand Held Cushing 20Cm 8" 12Mm

#### Read More

SKU: BHH085
Price: ₹0.00
Stock: instock

Categories: Basic / General, Hand Held Retractor, Spatulas,

<u>Spatulas</u>

**Tags:** <u>30.12.20</u>

### **Product Description**

Retractor Hand Held Cushing 20Cm 8" 12Mm

# Retractor Hand Held Cushing 20Cm 8" 14Mm

Retractor Hand Held Cushing 20Cm 8" 14Mm

#### Read More

SKU: BHH095
Price: ₹0.00
Stock: instock

Categories: Basic / General, Hand Held Retractor, Spatulas,

**Spatulas** 

**Tags:** <u>30.14.20</u>

# **Product Description**

Retractor Hand Held Cushing 20Cm 8" 14Mm

# **Retractor Hand Held Cushing** 20Cm 8" 16Mm

Retractor Hand Held Cushing 20Cm 8" 16Mm

#### Read More

SKU: **BHH105** Price: ₹0.00 Stock: instock

Categories: Basic / General, Hand Held Retractor, Spatulas,

**Spatulas** 

30.16.20 Tags:

### **Product Description**

Retractor Hand Held Cushing 20Cm 8" 16Mm

# **Retractor Hand Held Cushing** 20Cm 8" 18Mm

Retractor Hand Held Cushing 20Cm 8" 18Mm

#### Read More

SKU: **BHH115** Price: ₹0.00 Stock: instock

Basic / General, Hand Held Retractor, Spatulas, Categories:

**Spatulas** 

30.18.20 Tags:

## **Product Description**

Retractor Hand Held Cushing 20Cm 8" 18Mm