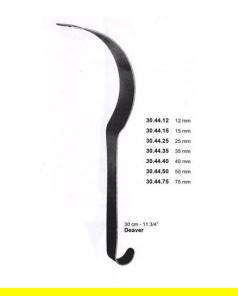

# **Retractor Hand Held Deaver 30Mm 11 3/4" 12Mm**

Retractor Hand Held Deaver 30Mm 11 3/4" 12Mm

| Read | More |
|------|------|
|      |      |

С

| SKU:        | BHH425                                                                    |
|-------------|---------------------------------------------------------------------------|
| Price:      | ₹0.00                                                                     |
| Stock:      | instock                                                                   |
| Categories: | <u>Basic / General, Hand Held Retractor, Spatulas,</u><br><u>Spatulas</u> |
| Tags:       | <u>30.44.12</u>                                                           |

### **Product Description**

Retractor Hand Held Deaver 30Mm 11 3/4" 12Mm

# **Retractor Hand Held Deaver 30Mm 11 3/4" 15Mm**

Retractor Hand Held Deaver 30Mm 11 3/4" 15Mm

| Read More   |                                                                           |
|-------------|---------------------------------------------------------------------------|
| SKU:        | BHH430                                                                    |
| Price:      | ₹0.00                                                                     |
| Stock:      | instock                                                                   |
| Categories: | <u>Basic / General, Hand Held Retractor, Spatulas,</u><br><u>Spatulas</u> |
| Tags:       | <u>30.44.15</u>                                                           |

Retractor Hand Held Deaver 30Mm 11 3/4" 15Mm

### **Retractor Hand Held Deaver 30Mm 11 3/4" 25Mm**

Retractor Hand Held Deaver 30Mm 11 3/4" 25Mm

| <u>Read More</u>    |                                                                           |
|---------------------|---------------------------------------------------------------------------|
| SKU:                | BHH435                                                                    |
| Price:              | ₹0.00                                                                     |
| Stock:              | instock                                                                   |
| <b>Categories</b> : | <u>Basic / General, Hand Held Retractor, Spatulas,</u><br><u>Spatulas</u> |
| Tags:               | <u>30.44.25</u>                                                           |

#### **Product Description**

Retractor Hand Held Deaver 30Mm 11 3/4" 25Mm

### **Retractor Hand Held Deaver 30Mm 11 3/4" 35Mm**

Retractor Hand Held Deaver 30Mm 11 3/4" 35Mm

| Read More   |                                                                           |  |  |
|-------------|---------------------------------------------------------------------------|--|--|
| SKU:        | BHH440                                                                    |  |  |
| Price:      | ₹0.00                                                                     |  |  |
| Stock:      | instock                                                                   |  |  |
| Categories: | <u>Basic / General, Hand Held Retractor, Spatulas,</u><br><u>Spatulas</u> |  |  |
| Tags:       | <u>30.44.35</u>                                                           |  |  |

#### **Product Description**

Retractor Hand Held Deaver 30Mm 11 3/4" 35Mm

# Retractor Hand Held Deaver 30Mm 11 3/4" 40Mm

Retractor Hand Held Deaver 30Mm 11 3/4" 40Mm

| Read More          |                                                             |  |
|--------------------|-------------------------------------------------------------|--|
| SKU:               | BHH445                                                      |  |
| Price:             | ₹0.00                                                       |  |
| Stock:             |                                                             |  |
| <b>Categories:</b> | Basic / General, Hand Held Retractor, Spatulas,<br>Spatulas |  |
| Tags:              | <u>30.44.40</u>                                             |  |

### **Product Description**

Retractor Hand Held Deaver 30Mm 11 3/4" 40Mm

# **Retractor Hand Held Deaver 30Mm 11 3/4" 50Mm**

Retractor Hand Held Deaver 30Mm 11 3/4" 50Mm

| Read More |        |  |
|-----------|--------|--|
| SKU:      | BHH450 |  |
| Price:    | ₹0.00  |  |

Cat

| Price:    | ₹0.00                                                                     |
|-----------|---------------------------------------------------------------------------|
| Stock:    | instock                                                                   |
| tegories: | <u>Basic / General, Hand Held Retractor, Spatulas,</u><br><u>Spatulas</u> |
| Tags:     | 30.44.50                                                                  |

### **Product Description**

Retractor Hand Held Deaver 30Mm 11 3/4" 50Mm

# **Retractor Hand Held Deaver 30Mm 11 3/4" 75Mm**

Retractor Hand Held Deaver 30Mm 11 3/4" 75Mm

| Read More          |                                                                           |
|--------------------|---------------------------------------------------------------------------|
| SKU:               | BHH455                                                                    |
| Price:             | ₹0.00                                                                     |
| Stock:             | instock                                                                   |
| <b>Categories:</b> | <u>Basic / General, Hand Held Retractor, Spatulas,</u><br><u>Spatulas</u> |
| Tags:              | <u>30.44.75</u>                                                           |

Retractor Hand Held Deaver 30Mm 11 3/4" 75Mm