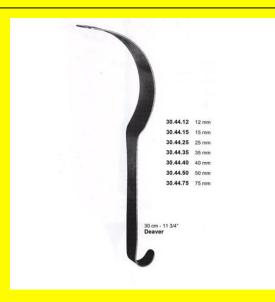

# **Retractor Hand Held Deaver 30Mm 11 3/4" 12Mm**

Retractor Hand Held Deaver 30Mm 11 3/4" 12Mm

| Read | More |
|------|------|
|      |      |

С

| SKU:        | BHH425                                                                    |
|-------------|---------------------------------------------------------------------------|
| Price:      | ₹0.00                                                                     |
| Stock:      | instock                                                                   |
| Categories: | <u>Basic / General, Hand Held Retractor, Spatulas,</u><br><u>Spatulas</u> |
| Tags:       | <u>30.44.12</u>                                                           |

### **Product Description**

Retractor Hand Held Deaver 30Mm 11 3/4" 12Mm

# **Retractor Hand Held Deaver 30Mm 11 3/4" 15Mm**

Retractor Hand Held Deaver 30Mm 11 3/4" 15Mm

| Read More   |                                                                           |
|-------------|---------------------------------------------------------------------------|
| SKU:        | BHH430                                                                    |
| Price:      | ₹0.00                                                                     |
| Stock:      | instock                                                                   |
| Categories: | <u>Basic / General, Hand Held Retractor, Spatulas,</u><br><u>Spatulas</u> |
| Tags:       | <u>30.44.15</u>                                                           |

Retractor Hand Held Deaver 30Mm 11 3/4" 15Mm

### **Retractor Hand Held Deaver 30Mm 11 3/4" 25Mm**

Retractor Hand Held Deaver 30Mm 11 3/4" 25Mm

| <u>Read More</u>    |                                                                           |
|---------------------|---------------------------------------------------------------------------|
| SKU:                | BHH435                                                                    |
| Price:              | ₹0.00                                                                     |
| Stock:              | instock                                                                   |
| <b>Categories</b> : | <u>Basic / General, Hand Held Retractor, Spatulas,</u><br><u>Spatulas</u> |
| Tags:               | <u>30.44.25</u>                                                           |

#### **Product Description**

Retractor Hand Held Deaver 30Mm 11 3/4" 25Mm

### **Retractor Hand Held Deaver 30Mm 11 3/4" 35Mm**

Retractor Hand Held Deaver 30Mm 11 3/4" 35Mm

| Read More   |                                                                           |  |  |
|-------------|---------------------------------------------------------------------------|--|--|
| SKU:        | BHH440                                                                    |  |  |
| Price:      | ₹0.00                                                                     |  |  |
| Stock:      | instock                                                                   |  |  |
| Categories: | <u>Basic / General, Hand Held Retractor, Spatulas,</u><br><u>Spatulas</u> |  |  |
| Tags:       | <u>30.44.35</u>                                                           |  |  |

#### **Product Description**

Retractor Hand Held Deaver 30Mm 11 3/4" 35Mm

# Retractor Hand Held Deaver 30Mm 11 3/4" 40Mm

Retractor Hand Held Deaver 30Mm 11 3/4" 40Mm

| Read More          |                                                             |  |
|--------------------|-------------------------------------------------------------|--|
| SKU:               | BHH445                                                      |  |
| Price:             | ₹0.00                                                       |  |
| Stock:             |                                                             |  |
| <b>Categories:</b> | Basic / General, Hand Held Retractor, Spatulas,<br>Spatulas |  |
| Tags:              | <u>30.44.40</u>                                             |  |

### **Product Description**

Retractor Hand Held Deaver 30Mm 11 3/4" 40Mm

# **Retractor Hand Held Deaver 30Mm 11 3/4" 50Mm**

Retractor Hand Held Deaver 30Mm 11 3/4" 50Mm

| Read More |        |  |
|-----------|--------|--|
| SKU:      | BHH450 |  |
| Price:    | ₹0.00  |  |

Cat

| Price:    | ₹0.00                                                                     |
|-----------|---------------------------------------------------------------------------|
| Stock:    | instock                                                                   |
| tegories: | <u>Basic / General, Hand Held Retractor, Spatulas,</u><br><u>Spatulas</u> |
| Tags:     | 30.44.50                                                                  |

### **Product Description**

Retractor Hand Held Deaver 30Mm 11 3/4" 50Mm

# **Retractor Hand Held Deaver 30Mm 11 3/4" 75Mm**

Retractor Hand Held Deaver 30Mm 11 3/4" 75Mm

| Read More          |                                                                           |
|--------------------|---------------------------------------------------------------------------|
| SKU:               | BHH455                                                                    |
| Price:             | ₹0.00                                                                     |
| Stock:             | instock                                                                   |
| <b>Categories:</b> | <u>Basic / General, Hand Held Retractor, Spatulas,</u><br><u>Spatulas</u> |
| Tags:              | <u>30.44.75</u>                                                           |

Retractor Hand Held Deaver 30Mm 11 3/4" 75Mm