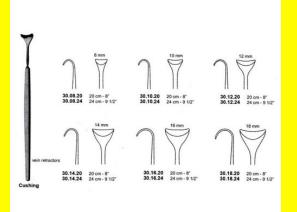

# **Retractor Hand Held Cushing** 20Cm 8" 10Mm

Retractor Hand Held Cushing 20Cm 8" 10Mm

| Read More          |                                                                           |
|--------------------|---------------------------------------------------------------------------|
| SKU:               | BHH075                                                                    |
| Price:             | ₹0.00                                                                     |
| Stock:             | instock                                                                   |
| <b>Categories:</b> | <u>Basic / General, Hand Held Retractor, Spatulas,</u><br><u>Spatulas</u> |
| Tags:              | <u>30.10.20</u>                                                           |

Retractor Hand Held Cushing 20Cm 8" 10Mm

### **Retractor Hand Held Cushing** 20Cm 8" 12Mm

Retractor Hand Held Cushing 20Cm 8" 12Mm

| Read More   |                                                                           |
|-------------|---------------------------------------------------------------------------|
| SKU:        | BHH085                                                                    |
| Price:      | ₹0.00                                                                     |
| Stock:      | instock                                                                   |
| Categories: | <u>Basic / General, Hand Held Retractor, Spatulas,</u><br><u>Spatulas</u> |
| Tags:       | <u>30.12.20</u>                                                           |

#### **Product Description**

Retractor Hand Held Cushing 20Cm 8" 12Mm

### **Retractor Hand Held Cushing** 20Cm 8" 14Mm

Retractor Hand Held Cushing 20Cm 8" 14Mm

| <u>Read More</u>    |                                                                           |
|---------------------|---------------------------------------------------------------------------|
| SKU:                | BHH095                                                                    |
| Price:              | ₹0.00                                                                     |
| Stock:              | instock                                                                   |
| <b>Categories</b> : | <u>Basic / General, Hand Held Retractor, Spatulas,</u><br><u>Spatulas</u> |
| Tags:               | <u>30.14.20</u>                                                           |

#### **Product Description**

Retractor Hand Held Cushing 20Cm 8" 14Mm

# **Retractor Hand Held Cushing 20Cm 8" 16Mm**

Retractor Hand Held Cushing 20Cm 8" 16Mm

| <u>Read More</u>   |                                                                           |
|--------------------|---------------------------------------------------------------------------|
| SKU:               | BHH105                                                                    |
| Price:             | ₹0.00                                                                     |
| Stock:             | instock                                                                   |
| <b>Categories:</b> | <u>Basic / General, Hand Held Retractor, Spatulas,</u><br><u>Spatulas</u> |
| Tags:              | <u>30.16.20</u>                                                           |

### **Product Description**

Retractor Hand Held Cushing 20Cm 8" 16Mm

# **Retractor Hand Held Cushing** 20Cm 8" 18Mm

Retractor Hand Held Cushing 20Cm 8" 18Mm

| <u>Read</u> | <u>More</u> |   |
|-------------|-------------|---|
| c           |             | п |

C

| SKU:        | BHH115                                                                    |
|-------------|---------------------------------------------------------------------------|
| Price:      | ₹0.00                                                                     |
| Stock:      | instock                                                                   |
| Categories: | <u>Basic / General, Hand Held Retractor, Spatulas,</u><br><u>Spatulas</u> |
| Tags:       |                                                                           |

### **Product Description**

Retractor Hand Held Cushing 20Cm 8" 18Mm

### **Retractor Hand Held Cushing** 20Cm 8" 8 Mm

Retractor Hand Held Cushing 20Cm 8" 8 Mm

| <u>ead More</u> |                                                                           |
|-----------------|---------------------------------------------------------------------------|
| SKU:            | BHH065                                                                    |
| Price:          | ₹0.00                                                                     |
| Stock:          | instock                                                                   |
| Categories:     | <u>Basic / General, Hand Held Retractor, Spatulas,</u><br><u>Spatulas</u> |
| Tags:           | <u>30.08.20</u>                                                           |

#### **Product Description**

Retractor Hand Held Cushing 20Cm 8" 8 Mm

(

# **Retractor Hand Held Cushing** 24Cm 9 1/2" 10Mm

Retractor Hand Held Cushing 24Cm 9 1/2" 10Mm

| <u>Read More</u>   |                                                                           |
|--------------------|---------------------------------------------------------------------------|
| SKU:               | BHH080                                                                    |
| Price:             | ₹0.00                                                                     |
| Stock:             | instock                                                                   |
| <b>Categories:</b> | <u>Basic / General, Hand Held Retractor, Spatulas,</u><br><u>Spatulas</u> |
| Tags:              | <u>30.10.24</u>                                                           |

### **Product Description**

Retractor Hand Held Cushing 24Cm 9 1/2" 10Mm

# **Retractor Hand Held Cushing** 24Cm 9 1/2" 12Mm

Retractor Hand Held Cushing 24Cm 9 1/2" 12Mm

| SKU:        | ВНН090                                                                    |
|-------------|---------------------------------------------------------------------------|
| Price:      | ₹0.00                                                                     |
| Stock:      | instock                                                                   |
| Categories: | <u>Basic / General, Hand Held Retractor, Spatulas,</u><br><u>Spatulas</u> |
| Tags:       | <u>30.12.24</u>                                                           |

### **Product Description**

Retractor Hand Held Cushing 24Cm 9 1/2" 12Mm

# **Retractor Hand Held Cushing** 24Cm 9 1/2" 14Mm

Retractor Hand Held Cushing 24Cm 9 1/2" 14Mm

| Read More           |                                                                           |
|---------------------|---------------------------------------------------------------------------|
| SKU:                | BHH100                                                                    |
| Price:              | ₹0.00                                                                     |
| Stock:              | instock                                                                   |
| <b>Categories</b> : | <u>Basic / General, Hand Held Retractor, Spatulas,</u><br><u>Spatulas</u> |
| Tags:               | <u>30.14.24</u>                                                           |

Retractor Hand Held Cushing 24Cm 9 1/2" 14Mm

### **Retractor Hand Held Cushing** 24Cm 9 1/2" 18Mm

Retractor Hand Held Cushing 24Cm 9 1/2" 18Mm

| <u>Read More</u> |                                                                           |
|------------------|---------------------------------------------------------------------------|
| SKU:             | BHH120                                                                    |
| Price:           | ₹0.00                                                                     |
| Stock:           | instock                                                                   |
| Categories:      | <u>Basic / General, Hand Held Retractor, Spatulas,</u><br><u>Spatulas</u> |
| Tags:            | <u>30.18.24</u>                                                           |

#### **Product Description**

Retractor Hand Held Cushing 24Cm 9 1/2" 18Mm

### **Retractor Hand Held Cushing** 24Cm 9 1/2" 8Mm

Retractor Hand Held Cushing 24Cm 9 1/2" 8Mm

| <u>lead More</u> |                                                                           |
|------------------|---------------------------------------------------------------------------|
| SKU:             | ВНН070                                                                    |
| Price:           | ₹0.00                                                                     |
| Stock:           | instock                                                                   |
| Categories:      | <u>Basic / General, Hand Held Retractor, Spatulas,</u><br><u>Spatulas</u> |
| Tags:            | <u>30.08.24</u>                                                           |

#### **Product Description**

Retractor Hand Held Cushing 24Cm 9 1/2" 8Mm

(