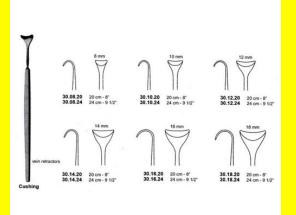

# **Retractor Hand Held Cushing** 20Cm 8" 10Mm

Retractor Hand Held Cushing 20Cm 8" 10Mm

| Read More          |                                                                           |
|--------------------|---------------------------------------------------------------------------|
| SKU:               | BHH075                                                                    |
| Price:             | ₹0.00                                                                     |
| Stock:             | instock                                                                   |
| <b>Categories:</b> | <u>Basic / General, Hand Held Retractor, Spatulas,</u><br><u>Spatulas</u> |
| Tags:              | <u>30.10.20</u>                                                           |

Retractor Hand Held Cushing 20Cm 8" 10Mm

### **Retractor Hand Held Cushing** 20Cm 8" 12Mm

Retractor Hand Held Cushing 20Cm 8" 12Mm

| Read More   |                                                                           |
|-------------|---------------------------------------------------------------------------|
| SKU:        | BHH085                                                                    |
| Price:      | ₹0.00                                                                     |
| Stock:      | instock                                                                   |
| Categories: | <u>Basic / General, Hand Held Retractor, Spatulas,</u><br><u>Spatulas</u> |
| Tags:       | <u>30.12.20</u>                                                           |

#### **Product Description**

Retractor Hand Held Cushing 20Cm 8" 12Mm

### **Retractor Hand Held Cushing** 20Cm 8" 14Mm

Retractor Hand Held Cushing 20Cm 8" 14Mm

| <u>Read More</u>    |                                                                           |
|---------------------|---------------------------------------------------------------------------|
| SKU:                | BHH095                                                                    |
| Price:              | ₹0.00                                                                     |
| Stock:              | instock                                                                   |
| <b>Categories</b> : | <u>Basic / General, Hand Held Retractor, Spatulas,</u><br><u>Spatulas</u> |
| Tags:               | <u>30.14.20</u>                                                           |

#### **Product Description**

Retractor Hand Held Cushing 20Cm 8" 14Mm

# **Retractor Hand Held Cushing 20Cm 8" 16Mm**

Retractor Hand Held Cushing 20Cm 8" 16Mm

| <u>Read More</u>   |                                                                           |
|--------------------|---------------------------------------------------------------------------|
| SKU:               | BHH105                                                                    |
| Price:             | ₹0.00                                                                     |
| Stock:             | instock                                                                   |
| <b>Categories:</b> | <u>Basic / General, Hand Held Retractor, Spatulas,</u><br><u>Spatulas</u> |
| Tags:              | <u>30.16.20</u>                                                           |

### **Product Description**

Retractor Hand Held Cushing 20Cm 8" 16Mm

# **Retractor Hand Held Cushing** 20Cm 8" 18Mm

Retractor Hand Held Cushing 20Cm 8" 18Mm

| <u>Read</u> | <u>More</u> |   |
|-------------|-------------|---|
| c           |             | п |

C

| SKU:        | BHH115                                                                    |
|-------------|---------------------------------------------------------------------------|
| Price:      | ₹0.00                                                                     |
| Stock:      | instock                                                                   |
| Categories: | <u>Basic / General, Hand Held Retractor, Spatulas,</u><br><u>Spatulas</u> |
| Tags:       |                                                                           |

### **Product Description**

Retractor Hand Held Cushing 20Cm 8" 18Mm

# **Retractor Hand Held Cushing** 24Cm 9 1/2" 10Mm

Retractor Hand Held Cushing 24Cm 9 1/2" 10Mm

| <u>Read More</u>   |                                                                           |
|--------------------|---------------------------------------------------------------------------|
| SKU:               | BHH080                                                                    |
| Price:             | ₹0.00                                                                     |
| Stock:             | instock                                                                   |
| <b>Categories:</b> | <u>Basic / General, Hand Held Retractor, Spatulas,</u><br><u>Spatulas</u> |
| Tags:              | <u>30.10.24</u>                                                           |

### **Product Description**

Retractor Hand Held Cushing 24Cm 9 1/2" 10Mm

# **Retractor Hand Held Cushing** 24Cm 9 1/2" 12Mm

Retractor Hand Held Cushing 24Cm 9 1/2" 12Mm

| SKU:        | ВНН090                                                                    |
|-------------|---------------------------------------------------------------------------|
| Price:      | ₹0.00                                                                     |
| Stock:      | instock                                                                   |
| Categories: | <u>Basic / General, Hand Held Retractor, Spatulas,</u><br><u>Spatulas</u> |
| Tags:       | <u>30.12.24</u>                                                           |

### **Product Description**

Retractor Hand Held Cushing 24Cm 9 1/2" 12Mm

# **Retractor Hand Held Cushing** 24Cm 9 1/2" 14Mm

Retractor Hand Held Cushing 24Cm 9 1/2" 14Mm

| Read More           |                                                                           |
|---------------------|---------------------------------------------------------------------------|
| SKU:                | BHH100                                                                    |
| Price:              | ₹0.00                                                                     |
| Stock:              | instock                                                                   |
| <b>Categories</b> : | <u>Basic / General, Hand Held Retractor, Spatulas,</u><br><u>Spatulas</u> |
| Tags:               | <u>30.14.24</u>                                                           |

Retractor Hand Held Cushing 24Cm 9 1/2" 14Mm

### **Retractor Hand Held Cushing** 24Cm 9 1/2" 18Mm

Retractor Hand Held Cushing 24Cm 9 1/2" 18Mm

| <u>Read More</u> |                                                                           |
|------------------|---------------------------------------------------------------------------|
| SKU:             | BHH120                                                                    |
| Price:           | ₹0.00                                                                     |
| Stock:           | instock                                                                   |
| Categories:      | <u>Basic / General, Hand Held Retractor, Spatulas,</u><br><u>Spatulas</u> |
| Tags:            | <u>30.18.24</u>                                                           |

#### **Product Description**

Retractor Hand Held Cushing 24Cm 9 1/2" 18Mm

### **Retractor Hand Held Cushing** 24Cm 9 1/2" 8Mm

Retractor Hand Held Cushing 24Cm 9 1/2" 8Mm

| <u>lead More</u> |                                                                           |
|------------------|---------------------------------------------------------------------------|
| SKU:             | ВНН070                                                                    |
| Price:           | ₹0.00                                                                     |
| Stock:           | instock                                                                   |
| Categories:      | <u>Basic / General, Hand Held Retractor, Spatulas,</u><br><u>Spatulas</u> |
| Tags:            | <u>30.08.24</u>                                                           |

#### **Product Description**

Retractor Hand Held Cushing 24Cm 9 1/2" 8Mm

(