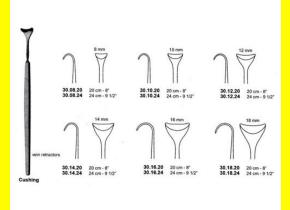

# **Retractor Hand Held Cushing** 20Cm 8" 10Mm

Retractor Hand Held Cushing 20Cm 8" 10Mm

| Read More          |                                                                           |
|--------------------|---------------------------------------------------------------------------|
| SKU:               | BHH075                                                                    |
| Price:             | ₹0.00                                                                     |
| Stock:             | instock                                                                   |
| <b>Categories:</b> | <u>Basic / General, Hand Held Retractor, Spatulas,</u><br><u>Spatulas</u> |
| Tags:              | <u>30.10.20</u>                                                           |

Retractor Hand Held Cushing 20Cm 8" 10Mm

### **Retractor Hand Held Cushing** 20Cm 8" 12Mm

Retractor Hand Held Cushing 20Cm 8" 12Mm

| Read More   |                                                                           |
|-------------|---------------------------------------------------------------------------|
| SKU:        | BHH085                                                                    |
| Price:      | ₹0.00                                                                     |
| Stock:      | instock                                                                   |
| Categories: | <u>Basic / General, Hand Held Retractor, Spatulas,</u><br><u>Spatulas</u> |
| Tags:       | <u>30.12.20</u>                                                           |

#### **Product Description**

Retractor Hand Held Cushing 20Cm 8" 12Mm

### **Retractor Hand Held Cushing** 20Cm 8" 14Mm

Retractor Hand Held Cushing 20Cm 8" 14Mm

| <u>Read More</u>    |                                                                           |
|---------------------|---------------------------------------------------------------------------|
| SKU:                | BHH095                                                                    |
| Price:              | ₹0.00                                                                     |
| Stock:              | instock                                                                   |
| <b>Categories</b> : | <u>Basic / General, Hand Held Retractor, Spatulas,</u><br><u>Spatulas</u> |
| Tags:               | <u>30.14.20</u>                                                           |

#### **Product Description**

Retractor Hand Held Cushing 20Cm 8" 14Mm

# **Retractor Hand Held Cushing 20Cm 8" 16Mm**

Retractor Hand Held Cushing 20Cm 8" 16Mm

| <u>Read More</u>   |                                                                           |
|--------------------|---------------------------------------------------------------------------|
| SKU:               | BHH105                                                                    |
| Price:             | ₹0.00                                                                     |
| Stock:             | instock                                                                   |
| <b>Categories:</b> | <u>Basic / General, Hand Held Retractor, Spatulas,</u><br><u>Spatulas</u> |
| Tags:              | <u>30.16.20</u>                                                           |

### **Product Description**

Retractor Hand Held Cushing 20Cm 8" 16Mm

# **Retractor Hand Held Cushing** 20Cm 8" 18Mm

Retractor Hand Held Cushing 20Cm 8" 18Mm

| <u>Read</u> | <u>More</u> |   |
|-------------|-------------|---|
| c           |             | п |

C

| SKU:        | BHH115                                                                    |
|-------------|---------------------------------------------------------------------------|
| Price:      | ₹0.00                                                                     |
| Stock:      | instock                                                                   |
| Categories: | <u>Basic / General, Hand Held Retractor, Spatulas,</u><br><u>Spatulas</u> |
| Tags:       |                                                                           |

### **Product Description**

Retractor Hand Held Cushing 20Cm 8" 18Mm

### **Retractor Hand Held Cushing** 20Cm 8" 8 Mm

Retractor Hand Held Cushing 20Cm 8" 8 Mm

| <u>ead More</u> |                                                                           |
|-----------------|---------------------------------------------------------------------------|
| SKU:            | BHH065                                                                    |
| Price:          | ₹0.00                                                                     |
| Stock:          | instock                                                                   |
| Categories:     | <u>Basic / General, Hand Held Retractor, Spatulas,</u><br><u>Spatulas</u> |
| Tags:           | <u>30.08.20</u>                                                           |

#### **Product Description**

Retractor Hand Held Cushing 20Cm 8" 8 Mm

(

# **Retractor Hand Held Cushing** 24Cm 9 1/2" 10Mm

Retractor Hand Held Cushing 24Cm 9 1/2" 10Mm

| <u>Read More</u>   |                                                                           |
|--------------------|---------------------------------------------------------------------------|
| SKU:               | BHH080                                                                    |
| Price:             | ₹0.00                                                                     |
| Stock:             | instock                                                                   |
| <b>Categories:</b> | <u>Basic / General, Hand Held Retractor, Spatulas,</u><br><u>Spatulas</u> |
| Tags:              | <u>30.10.24</u>                                                           |

### **Product Description**

Retractor Hand Held Cushing 24Cm 9 1/2" 10Mm

# **Retractor Hand Held Cushing** 24Cm 9 1/2" 12Mm

Retractor Hand Held Cushing 24Cm 9 1/2" 12Mm

| SKU:        | ВНН090                                                                    |
|-------------|---------------------------------------------------------------------------|
| Price:      | ₹0.00                                                                     |
| Stock:      | instock                                                                   |
| Categories: | <u>Basic / General, Hand Held Retractor, Spatulas,</u><br><u>Spatulas</u> |
| Tags:       | <u>30.12.24</u>                                                           |

### **Product Description**

Retractor Hand Held Cushing 24Cm 9 1/2" 12Mm

# **Retractor Hand Held Cushing** 24Cm 9 1/2" 14Mm

Retractor Hand Held Cushing 24Cm 9 1/2" 14Mm

| Read More           |                                                                           |
|---------------------|---------------------------------------------------------------------------|
| SKU:                | BHH100                                                                    |
| Price:              | ₹0.00                                                                     |
| Stock:              | instock                                                                   |
| <b>Categories</b> : | <u>Basic / General, Hand Held Retractor, Spatulas,</u><br><u>Spatulas</u> |
| Tags:               | <u>30.14.24</u>                                                           |

Retractor Hand Held Cushing 24Cm 9 1/2" 14Mm

### **Retractor Hand Held Cushing** 24Cm 9 1/2" 18Mm

Retractor Hand Held Cushing 24Cm 9 1/2" 18Mm

| <u>Read More</u> |                                                                           |
|------------------|---------------------------------------------------------------------------|
| SKU:             | BHH120                                                                    |
| Price:           | ₹0.00                                                                     |
| Stock:           | instock                                                                   |
| Categories:      | <u>Basic / General, Hand Held Retractor, Spatulas,</u><br><u>Spatulas</u> |
| Tags:            | <u>30.18.24</u>                                                           |

#### **Product Description**

Retractor Hand Held Cushing 24Cm 9 1/2" 18Mm

### **Retractor Hand Held Cushing** 24Cm 9 1/2" 8Mm

Retractor Hand Held Cushing 24Cm 9 1/2" 8Mm

| <u>lead More</u> |                                                                           |
|------------------|---------------------------------------------------------------------------|
| SKU:             | ВНН070                                                                    |
| Price:           | ₹0.00                                                                     |
| Stock:           | instock                                                                   |
| Categories:      | <u>Basic / General, Hand Held Retractor, Spatulas,</u><br><u>Spatulas</u> |
| Tags:            | <u>30.08.24</u>                                                           |

#### **Product Description**

Retractor Hand Held Cushing 24Cm 9 1/2" 8Mm

(