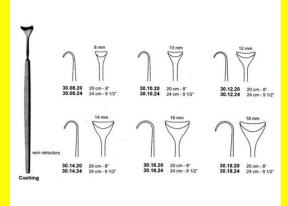

# **Retractor Hand Held Cushing** 124Cm 9 1/2" 16Mm

Retractor Hand Held Cushing 124Cm 9 1/2" 16Mm

| <u>touu 191010</u> |                                                                           |
|--------------------|---------------------------------------------------------------------------|
| SKU:               | BHH110                                                                    |
| Price:             | ₹0.00                                                                     |
| Stock:             | instock                                                                   |
| Categories:        | <u>Basic / General, Hand Held Retractor, Spatulas,</u><br><u>Spatulas</u> |
| Tags:              | <u>30.16.24</u>                                                           |

### **Product Description**

Retractor Hand Held Cushing 124Cm 9 1/2" 16Mm

# **Retractor Hand Held Cushing** 20Cm 8" 10Mm

Retractor Hand Held Cushing 20Cm 8" 10Mm

| Read More          |                                                                           |
|--------------------|---------------------------------------------------------------------------|
| SKU:               | BHH075                                                                    |
| Price:             | ₹0.00                                                                     |
| Stock:             | instock                                                                   |
| <b>Categories:</b> | <u>Basic / General, Hand Held Retractor, Spatulas,</u><br><u>Spatulas</u> |
| Tags:              | <u>30.10.20</u>                                                           |

Retractor Hand Held Cushing 20Cm 8" 10Mm

### **Retractor Hand Held Cushing** 20Cm 8" 12Mm

Retractor Hand Held Cushing 20Cm 8" 12Mm

| Read More   |                                                                           |
|-------------|---------------------------------------------------------------------------|
| SKU:        | BHH085                                                                    |
| Price:      | ₹0.00                                                                     |
| Stock:      | instock                                                                   |
| Categories: | <u>Basic / General, Hand Held Retractor, Spatulas,</u><br><u>Spatulas</u> |
| Tags:       | <u>30.12.20</u>                                                           |

#### **Product Description**

Retractor Hand Held Cushing 20Cm 8" 12Mm

### **Retractor Hand Held Cushing** 20Cm 8" 14Mm

Retractor Hand Held Cushing 20Cm 8" 14Mm

| <u>Read More</u>    |                                                                           |
|---------------------|---------------------------------------------------------------------------|
| SKU:                | BHH095                                                                    |
| Price:              | ₹0.00                                                                     |
| Stock:              | instock                                                                   |
| <b>Categories</b> : | <u>Basic / General, Hand Held Retractor, Spatulas,</u><br><u>Spatulas</u> |
| Tags:               | <u>30.14.20</u>                                                           |

#### **Product Description**

Retractor Hand Held Cushing 20Cm 8" 14Mm

# **Retractor Hand Held Cushing 20Cm 8" 16Mm**

Retractor Hand Held Cushing 20Cm 8" 16Mm

| <u>Read More</u>   |                                                                           |
|--------------------|---------------------------------------------------------------------------|
| SKU:               | BHH105                                                                    |
| Price:             | ₹0.00                                                                     |
| Stock:             | instock                                                                   |
| <b>Categories:</b> | <u>Basic / General, Hand Held Retractor, Spatulas,</u><br><u>Spatulas</u> |
| Tags:              | <u>30.16.20</u>                                                           |

### **Product Description**

Retractor Hand Held Cushing 20Cm 8" 16Mm

# **Retractor Hand Held Cushing** 20Cm 8" 18Mm

Retractor Hand Held Cushing 20Cm 8" 18Mm

| <u>Read</u> | <u>More</u> |   |
|-------------|-------------|---|
| c           |             | п |

C

| SKU:        | BHH115                                                                    |
|-------------|---------------------------------------------------------------------------|
| Price:      | ₹0.00                                                                     |
| Stock:      | instock                                                                   |
| Categories: | <u>Basic / General, Hand Held Retractor, Spatulas,</u><br><u>Spatulas</u> |
| Tags:       |                                                                           |

### **Product Description**

Retractor Hand Held Cushing 20Cm 8" 18Mm

# **Retractor Hand Held Cushing** 24Cm 9 1/2" 10Mm

Retractor Hand Held Cushing 24Cm 9 1/2" 10Mm

| <u>Read More</u>   |                                                                           |
|--------------------|---------------------------------------------------------------------------|
| SKU:               | BHH080                                                                    |
| Price:             | ₹0.00                                                                     |
| Stock:             | instock                                                                   |
| <b>Categories:</b> | <u>Basic / General, Hand Held Retractor, Spatulas,</u><br><u>Spatulas</u> |
| Tags:              | <u>30.10.24</u>                                                           |

### **Product Description**

Retractor Hand Held Cushing 24Cm 9 1/2" 10Mm

# **Retractor Hand Held Cushing** 24Cm 9 1/2" 12Mm

Retractor Hand Held Cushing 24Cm 9 1/2" 12Mm

| SKU:        | ВНН090                                                                    |
|-------------|---------------------------------------------------------------------------|
| Price:      | ₹0.00                                                                     |
| Stock:      | instock                                                                   |
| Categories: | <u>Basic / General, Hand Held Retractor, Spatulas,</u><br><u>Spatulas</u> |
| Tags:       | <u>30.12.24</u>                                                           |

### **Product Description**

Retractor Hand Held Cushing 24Cm 9 1/2" 12Mm

# **Retractor Hand Held Cushing** 24Cm 9 1/2" 14Mm

Retractor Hand Held Cushing 24Cm 9 1/2" 14Mm

| Read More           |                                                                           |
|---------------------|---------------------------------------------------------------------------|
| SKU:                | BHH100                                                                    |
| Price:              | ₹0.00                                                                     |
| Stock:              | instock                                                                   |
| <b>Categories</b> : | <u>Basic / General, Hand Held Retractor, Spatulas,</u><br><u>Spatulas</u> |
| Tags:               | <u>30.14.24</u>                                                           |

Retractor Hand Held Cushing 24Cm 9 1/2" 14Mm

### **Retractor Hand Held Cushing** 24Cm 9 1/2" 18Mm

Retractor Hand Held Cushing 24Cm 9 1/2" 18Mm

| <u>Read More</u> |                                                                           |
|------------------|---------------------------------------------------------------------------|
| SKU:             | BHH120                                                                    |
| Price:           | ₹0.00                                                                     |
| Stock:           | instock                                                                   |
| Categories:      | <u>Basic / General, Hand Held Retractor, Spatulas,</u><br><u>Spatulas</u> |
| Tags:            | <u>30.18.24</u>                                                           |

#### **Product Description**

Retractor Hand Held Cushing 24Cm 9 1/2" 18Mm

### **Retractor Hand Held Cushing** 24Cm 9 1/2" 8Mm

Retractor Hand Held Cushing 24Cm 9 1/2" 8Mm

| <u>lead More</u> |                                                                           |
|------------------|---------------------------------------------------------------------------|
| SKU:             | ВНН070                                                                    |
| Price:           | ₹0.00                                                                     |
| Stock:           | instock                                                                   |
| Categories:      | <u>Basic / General, Hand Held Retractor, Spatulas,</u><br><u>Spatulas</u> |
| Tags:            | <u>30.08.24</u>                                                           |

#### **Product Description**

Retractor Hand Held Cushing 24Cm 9 1/2" 8Mm

(