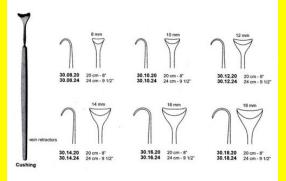

# **Retractor Hand Held Cushing** 124Cm 9 1/2" 16Mm

Retractor Hand Held Cushing 124Cm 9 1/2" 16Mm

| <u>touu 191010</u> |                                                                           |
|--------------------|---------------------------------------------------------------------------|
| SKU:               | BHH110                                                                    |
| Price:             | ₹0.00                                                                     |
| Stock:             | instock                                                                   |
| Categories:        | <u>Basic / General, Hand Held Retractor, Spatulas,</u><br><u>Spatulas</u> |
| Tags:              | <u>30.16.24</u>                                                           |

### **Product Description**

Retractor Hand Held Cushing 124Cm 9 1/2" 16Mm

# **Retractor Hand Held Cushing** 20Cm 8" 10Mm

Retractor Hand Held Cushing 20Cm 8" 10Mm

| Read More          |                                                                           |
|--------------------|---------------------------------------------------------------------------|
| SKU:               | BHH075                                                                    |
| Price:             | ₹0.00                                                                     |
| Stock:             | instock                                                                   |
| <b>Categories:</b> | <u>Basic / General, Hand Held Retractor, Spatulas,</u><br><u>Spatulas</u> |
| Tags:              | <u>30.10.20</u>                                                           |

Retractor Hand Held Cushing 20Cm 8" 10Mm

### **Retractor Hand Held Cushing** 20Cm 8" 12Mm

Retractor Hand Held Cushing 20Cm 8" 12Mm

| Read More   |                                                                           |
|-------------|---------------------------------------------------------------------------|
| SKU:        | BHH085                                                                    |
| Price:      | ₹0.00                                                                     |
| Stock:      | instock                                                                   |
| Categories: | <u>Basic / General, Hand Held Retractor, Spatulas,</u><br><u>Spatulas</u> |
| Tags:       | <u>30.12.20</u>                                                           |

#### **Product Description**

Retractor Hand Held Cushing 20Cm 8" 12Mm

### **Retractor Hand Held Cushing** 20Cm 8" 14Mm

Retractor Hand Held Cushing 20Cm 8" 14Mm

| <u>Read More</u>    |                                                                           |
|---------------------|---------------------------------------------------------------------------|
| SKU:                | BHH095                                                                    |
| Price:              | ₹0.00                                                                     |
| Stock:              | instock                                                                   |
| <b>Categories</b> : | <u>Basic / General, Hand Held Retractor, Spatulas,</u><br><u>Spatulas</u> |
| Tags:               | <u>30.14.20</u>                                                           |

#### **Product Description**

Retractor Hand Held Cushing 20Cm 8" 14Mm

# **Retractor Hand Held Cushing 20Cm 8" 16Mm**

Retractor Hand Held Cushing 20Cm 8" 16Mm

| <u>Read More</u>   |                                                                           |
|--------------------|---------------------------------------------------------------------------|
| SKU:               | BHH105                                                                    |
| Price:             | ₹0.00                                                                     |
| Stock:             | instock                                                                   |
| <b>Categories:</b> | <u>Basic / General, Hand Held Retractor, Spatulas,</u><br><u>Spatulas</u> |
| Tags:              | <u>30.16.20</u>                                                           |

### **Product Description**

Retractor Hand Held Cushing 20Cm 8" 16Mm

# **Retractor Hand Held Cushing** 20Cm 8" 18Mm

Retractor Hand Held Cushing 20Cm 8" 18Mm

| <u>Read</u> | <u>More</u> |   |
|-------------|-------------|---|
| c           |             | п |

C

| SKU:        | BHH115                                                                    |
|-------------|---------------------------------------------------------------------------|
| Price:      | ₹0.00                                                                     |
| Stock:      | instock                                                                   |
| Categories: | <u>Basic / General, Hand Held Retractor, Spatulas,</u><br><u>Spatulas</u> |
| Tags:       |                                                                           |

### **Product Description**

Retractor Hand Held Cushing 20Cm 8" 18Mm

# **Retractor Hand Held Cushing** 24Cm 9 1/2" 10Mm

Retractor Hand Held Cushing 24Cm 9 1/2" 10Mm

| <u>Read More</u>   |                                                                           |
|--------------------|---------------------------------------------------------------------------|
| SKU:               | BHH080                                                                    |
| Price:             | ₹0.00                                                                     |
| Stock:             | instock                                                                   |
| <b>Categories:</b> | <u>Basic / General, Hand Held Retractor, Spatulas,</u><br><u>Spatulas</u> |
| Tags:              | <u>30.10.24</u>                                                           |

### **Product Description**

Retractor Hand Held Cushing 24Cm 9 1/2" 10Mm

# **Retractor Hand Held Cushing** 24Cm 9 1/2" 12Mm

Retractor Hand Held Cushing 24Cm 9 1/2" 12Mm

| SKU:        | ВНН090                                                                    |
|-------------|---------------------------------------------------------------------------|
| Price:      | ₹0.00                                                                     |
| Stock:      | instock                                                                   |
| Categories: | <u>Basic / General, Hand Held Retractor, Spatulas,</u><br><u>Spatulas</u> |
| Tags:       | <u>30.12.24</u>                                                           |

### **Product Description**

Retractor Hand Held Cushing 24Cm 9 1/2" 12Mm

# **Retractor Hand Held Cushing** 24Cm 9 1/2" 14Mm

Retractor Hand Held Cushing 24Cm 9 1/2" 14Mm

| Read More           |                                                                           |
|---------------------|---------------------------------------------------------------------------|
| SKU:                | BHH100                                                                    |
| Price:              | ₹0.00                                                                     |
| Stock:              | instock                                                                   |
| <b>Categories</b> : | <u>Basic / General, Hand Held Retractor, Spatulas,</u><br><u>Spatulas</u> |
| Tags:               | <u>30.14.24</u>                                                           |

Retractor Hand Held Cushing 24Cm 9 1/2" 14Mm

### **Retractor Hand Held Cushing** 24Cm 9 1/2" 18Mm

Retractor Hand Held Cushing 24Cm 9 1/2" 18Mm

| <u>Read More</u> |                                                                           |
|------------------|---------------------------------------------------------------------------|
| SKU:             | BHH120                                                                    |
| Price:           | ₹0.00                                                                     |
| Stock:           | instock                                                                   |
| Categories:      | <u>Basic / General, Hand Held Retractor, Spatulas,</u><br><u>Spatulas</u> |
| Tags:            | <u>30.18.24</u>                                                           |

#### **Product Description**

Retractor Hand Held Cushing 24Cm 9 1/2" 18Mm

### **Retractor Hand Held Cushing** 24Cm 9 1/2" 8Mm

Retractor Hand Held Cushing 24Cm 9 1/2" 8Mm

| <u>lead More</u> |                                                                           |
|------------------|---------------------------------------------------------------------------|
| SKU:             | ВНН070                                                                    |
| Price:           | ₹0.00                                                                     |
| Stock:           | instock                                                                   |
| Categories:      | <u>Basic / General, Hand Held Retractor, Spatulas,</u><br><u>Spatulas</u> |
| Tags:            | <u>30.08.24</u>                                                           |

#### **Product Description**

Retractor Hand Held Cushing 24Cm 9 1/2" 8Mm

(