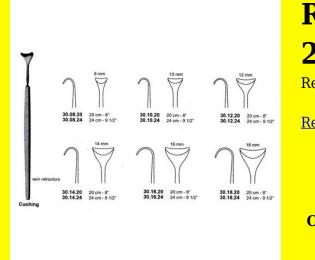

# **Retractor Hand Held Cushing** 20Cm 8" 10Mm

Retractor Hand Held Cushing 20Cm 8" 10Mm

| Read More          |                                                                           |
|--------------------|---------------------------------------------------------------------------|
| SKU:               | BHH075                                                                    |
| Price:             | ₹0.00                                                                     |
| Stock:             | instock                                                                   |
| <b>Categories:</b> | <u>Basic / General, Hand Held Retractor, Spatulas,</u><br><u>Spatulas</u> |
| Tags:              | <u>30.10.20</u>                                                           |

Retractor Hand Held Cushing 20Cm 8" 10Mm

### **Retractor Hand Held Cushing** 20Cm 8" 12Mm

Retractor Hand Held Cushing 20Cm 8" 12Mm

| Read More   |                                                                           |
|-------------|---------------------------------------------------------------------------|
| SKU:        | BHH085                                                                    |
| Price:      | ₹0.00                                                                     |
| Stock:      | instock                                                                   |
| Categories: | <u>Basic / General, Hand Held Retractor, Spatulas,</u><br><u>Spatulas</u> |
| Tags:       | <u>30.12.20</u>                                                           |

#### **Product Description**

Retractor Hand Held Cushing 20Cm 8" 12Mm

### **Retractor Hand Held Cushing** 20Cm 8" 14Mm

Retractor Hand Held Cushing 20Cm 8" 14Mm

| <u>Read More</u>    |                                                                           |
|---------------------|---------------------------------------------------------------------------|
| SKU:                | BHH095                                                                    |
| Price:              | ₹0.00                                                                     |
| Stock:              | instock                                                                   |
| <b>Categories</b> : | <u>Basic / General, Hand Held Retractor, Spatulas,</u><br><u>Spatulas</u> |
| Tags:               | <u>30.14.20</u>                                                           |

#### **Product Description**

Retractor Hand Held Cushing 20Cm 8" 14Mm

# **Retractor Hand Held Cushing 20Cm 8" 16Mm**

Retractor Hand Held Cushing 20Cm 8" 16Mm

| <u>Read More</u>   |                                                                           |
|--------------------|---------------------------------------------------------------------------|
| SKU:               | BHH105                                                                    |
| Price:             | ₹0.00                                                                     |
| Stock:             | instock                                                                   |
| <b>Categories:</b> | <u>Basic / General, Hand Held Retractor, Spatulas,</u><br><u>Spatulas</u> |
| Tags:              | <u>30.16.20</u>                                                           |

### **Product Description**

Retractor Hand Held Cushing 20Cm 8" 16Mm

# **Retractor Hand Held Cushing** 20Cm 8" 18Mm

Retractor Hand Held Cushing 20Cm 8" 18Mm

| <u>Read</u> | <u>More</u> |   |
|-------------|-------------|---|
| c           |             | п |

C

| SKU:        | BHH115                                                                    |
|-------------|---------------------------------------------------------------------------|
| Price:      | ₹0.00                                                                     |
| Stock:      | instock                                                                   |
| Categories: | <u>Basic / General, Hand Held Retractor, Spatulas,</u><br><u>Spatulas</u> |
| Tags:       |                                                                           |

### **Product Description**

Retractor Hand Held Cushing 20Cm 8" 18Mm

### **Retractor Hand Held Cushing** 20Cm 8" 8 Mm

Retractor Hand Held Cushing 20Cm 8" 8 Mm

| <u>ead More</u> |                                                                           |
|-----------------|---------------------------------------------------------------------------|
| SKU:            | BHH065                                                                    |
| Price:          | ₹0.00                                                                     |
| Stock:          | instock                                                                   |
| Categories:     | <u>Basic / General, Hand Held Retractor, Spatulas,</u><br><u>Spatulas</u> |
| Tags:           | <u>30.08.20</u>                                                           |

#### **Product Description**

Retractor Hand Held Cushing 20Cm 8" 8 Mm

(

# **Retractor Hand Held Cushing** 24Cm 9 1/2" 10Mm

Retractor Hand Held Cushing 24Cm 9 1/2" 10Mm

| <u>Read More</u>   |                                                                           |
|--------------------|---------------------------------------------------------------------------|
| SKU:               | BHH080                                                                    |
| Price:             | ₹0.00                                                                     |
| Stock:             | instock                                                                   |
| <b>Categories:</b> | <u>Basic / General, Hand Held Retractor, Spatulas,</u><br><u>Spatulas</u> |
| Tags:              | <u>30.10.24</u>                                                           |

### **Product Description**

Retractor Hand Held Cushing 24Cm 9 1/2" 10Mm

# **Retractor Hand Held Cushing** 24Cm 9 1/2" 12Mm

Retractor Hand Held Cushing 24Cm 9 1/2" 12Mm

| SKU:        | ВНН090                                                                    |
|-------------|---------------------------------------------------------------------------|
| Price:      | ₹0.00                                                                     |
| Stock:      | instock                                                                   |
| Categories: | <u>Basic / General, Hand Held Retractor, Spatulas,</u><br><u>Spatulas</u> |
| Tags:       | <u>30.12.24</u>                                                           |

### **Product Description**

Retractor Hand Held Cushing 24Cm 9 1/2" 12Mm

# **Retractor Hand Held Cushing** 24Cm 9 1/2" 14Mm

Retractor Hand Held Cushing 24Cm 9 1/2" 14Mm

| Read More           |                                                                           |
|---------------------|---------------------------------------------------------------------------|
| SKU:                | BHH100                                                                    |
| Price:              | ₹0.00                                                                     |
| Stock:              | instock                                                                   |
| <b>Categories</b> : | <u>Basic / General, Hand Held Retractor, Spatulas,</u><br><u>Spatulas</u> |
| Tags:               | <u>30.14.24</u>                                                           |

Retractor Hand Held Cushing 24Cm 9 1/2" 14Mm

### **Retractor Hand Held Cushing** 24Cm 9 1/2" 18Mm

Retractor Hand Held Cushing 24Cm 9 1/2" 18Mm

| <u>Read More</u> |                                                                           |
|------------------|---------------------------------------------------------------------------|
| SKU:             | BHH120                                                                    |
| Price:           | ₹0.00                                                                     |
| Stock:           | instock                                                                   |
| Categories:      | <u>Basic / General, Hand Held Retractor, Spatulas,</u><br><u>Spatulas</u> |
| Tags:            | <u>30.18.24</u>                                                           |

#### **Product Description**

Retractor Hand Held Cushing 24Cm 9 1/2" 18Mm

### **Retractor Hand Held Cushing** 24Cm 9 1/2" 8Mm

Retractor Hand Held Cushing 24Cm 9 1/2" 8Mm

| <u>lead More</u> |                                                                           |
|------------------|---------------------------------------------------------------------------|
| SKU:             | ВНН070                                                                    |
| Price:           | ₹0.00                                                                     |
| Stock:           | instock                                                                   |
| Categories:      | <u>Basic / General, Hand Held Retractor, Spatulas,</u><br><u>Spatulas</u> |
| Tags:            | <u>30.08.24</u>                                                           |

#### **Product Description**

Retractor Hand Held Cushing 24Cm 9 1/2" 8Mm

(