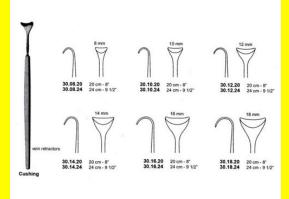

# **Retractor Hand Held Cushing** 124Cm 9 1/2" 16Mm

Retractor Hand Held Cushing 124Cm 9 1/2" 16Mm

| <u>touu 191010</u> |                                                                           |
|--------------------|---------------------------------------------------------------------------|
| SKU:               | BHH110                                                                    |
| Price:             | ₹0.00                                                                     |
| Stock:             | instock                                                                   |
| Categories:        | <u>Basic / General, Hand Held Retractor, Spatulas,</u><br><u>Spatulas</u> |
| Tags:              | <u>30.16.24</u>                                                           |

### **Product Description**

Retractor Hand Held Cushing 124Cm 9 1/2" 16Mm

# **Retractor Hand Held Cushing** 20Cm 8" 10Mm

Retractor Hand Held Cushing 20Cm 8" 10Mm

| Read More          |                                                                           |
|--------------------|---------------------------------------------------------------------------|
| SKU:               | BHH075                                                                    |
| Price:             | ₹0.00                                                                     |
| Stock:             | instock                                                                   |
| <b>Categories:</b> | <u>Basic / General, Hand Held Retractor, Spatulas,</u><br><u>Spatulas</u> |
| Tags:              | <u>30.10.20</u>                                                           |

Retractor Hand Held Cushing 20Cm 8" 10Mm

### **Retractor Hand Held Cushing** 20Cm 8" 12Mm

Retractor Hand Held Cushing 20Cm 8" 12Mm

| Read More   |                                                                           |
|-------------|---------------------------------------------------------------------------|
| SKU:        | BHH085                                                                    |
| Price:      | ₹0.00                                                                     |
| Stock:      | instock                                                                   |
| Categories: | <u>Basic / General, Hand Held Retractor, Spatulas,</u><br><u>Spatulas</u> |
| Tags:       | <u>30.12.20</u>                                                           |

#### **Product Description**

Retractor Hand Held Cushing 20Cm 8" 12Mm

### **Retractor Hand Held Cushing** 20Cm 8" 14Mm

Retractor Hand Held Cushing 20Cm 8" 14Mm

| <u>Read More</u>    |                                                                           |
|---------------------|---------------------------------------------------------------------------|
| SKU:                | BHH095                                                                    |
| Price:              | ₹0.00                                                                     |
| Stock:              | instock                                                                   |
| <b>Categories</b> : | <u>Basic / General, Hand Held Retractor, Spatulas,</u><br><u>Spatulas</u> |
| Tags:               | <u>30.14.20</u>                                                           |

#### **Product Description**

Retractor Hand Held Cushing 20Cm 8" 14Mm

# **Retractor Hand Held Cushing 20Cm 8" 16Mm**

Retractor Hand Held Cushing 20Cm 8" 16Mm

| <u>Read More</u>   |                                                                           |
|--------------------|---------------------------------------------------------------------------|
| SKU:               | BHH105                                                                    |
| Price:             | ₹0.00                                                                     |
| Stock:             | instock                                                                   |
| <b>Categories:</b> | <u>Basic / General, Hand Held Retractor, Spatulas,</u><br><u>Spatulas</u> |
| Tags:              | <u>30.16.20</u>                                                           |

### **Product Description**

Retractor Hand Held Cushing 20Cm 8" 16Mm

# **Retractor Hand Held Cushing** 20Cm 8" 18Mm

Retractor Hand Held Cushing 20Cm 8" 18Mm

| <u>Read</u> | <u>More</u> |   |
|-------------|-------------|---|
| c           |             | п |

C

| SKU:        | BHH115                                                                    |
|-------------|---------------------------------------------------------------------------|
| Price:      | ₹0.00                                                                     |
| Stock:      | instock                                                                   |
| Categories: | <u>Basic / General, Hand Held Retractor, Spatulas,</u><br><u>Spatulas</u> |
| Tags:       |                                                                           |

### **Product Description**

Retractor Hand Held Cushing 20Cm 8" 18Mm

# **Retractor Hand Held Cushing** 24Cm 9 1/2" 10Mm

Retractor Hand Held Cushing 24Cm 9 1/2" 10Mm

| <u>Read More</u>   |                                                                           |
|--------------------|---------------------------------------------------------------------------|
| SKU:               | BHH080                                                                    |
| Price:             | ₹0.00                                                                     |
| Stock:             | instock                                                                   |
| <b>Categories:</b> | <u>Basic / General, Hand Held Retractor, Spatulas,</u><br><u>Spatulas</u> |
| Tags:              | <u>30.10.24</u>                                                           |

### **Product Description**

Retractor Hand Held Cushing 24Cm 9 1/2" 10Mm

# **Retractor Hand Held Cushing** 24Cm 9 1/2" 12Mm

Retractor Hand Held Cushing 24Cm 9 1/2" 12Mm

| SKU:        | ВНН090                                                                    |
|-------------|---------------------------------------------------------------------------|
| Price:      | ₹0.00                                                                     |
| Stock:      | instock                                                                   |
| Categories: | <u>Basic / General, Hand Held Retractor, Spatulas,</u><br><u>Spatulas</u> |
| Tags:       | <u>30.12.24</u>                                                           |

### **Product Description**

Retractor Hand Held Cushing 24Cm 9 1/2" 12Mm

# **Retractor Hand Held Cushing** 24Cm 9 1/2" 14Mm

Retractor Hand Held Cushing 24Cm 9 1/2" 14Mm

| Read More           |                                                                           |
|---------------------|---------------------------------------------------------------------------|
| SKU:                | BHH100                                                                    |
| Price:              | ₹0.00                                                                     |
| Stock:              | instock                                                                   |
| <b>Categories</b> : | <u>Basic / General, Hand Held Retractor, Spatulas,</u><br><u>Spatulas</u> |
| Tags:               | <u>30.14.24</u>                                                           |

Retractor Hand Held Cushing 24Cm 9 1/2" 14Mm

### **Retractor Hand Held Cushing** 24Cm 9 1/2" 18Mm

Retractor Hand Held Cushing 24Cm 9 1/2" 18Mm

| <u>Read More</u> |                                                                           |
|------------------|---------------------------------------------------------------------------|
| SKU:             | BHH120                                                                    |
| Price:           | ₹0.00                                                                     |
| Stock:           | instock                                                                   |
| Categories:      | <u>Basic / General, Hand Held Retractor, Spatulas,</u><br><u>Spatulas</u> |
| Tags:            | <u>30.18.24</u>                                                           |

#### **Product Description**

Retractor Hand Held Cushing 24Cm 9 1/2" 18Mm

### **Retractor Hand Held Cushing** 24Cm 9 1/2" 8Mm

Retractor Hand Held Cushing 24Cm 9 1/2" 8Mm

| <u>lead More</u> |                                                                           |
|------------------|---------------------------------------------------------------------------|
| SKU:             | ВНН070                                                                    |
| Price:           | ₹0.00                                                                     |
| Stock:           | instock                                                                   |
| Categories:      | <u>Basic / General, Hand Held Retractor, Spatulas,</u><br><u>Spatulas</u> |
| Tags:            | <u>30.08.24</u>                                                           |

#### **Product Description**

Retractor Hand Held Cushing 24Cm 9 1/2" 8Mm

(