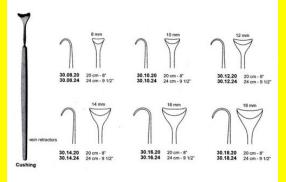

# **Retractor Hand Held Cushing** 124Cm 9 1/2" 16Mm

Retractor Hand Held Cushing 124Cm 9 1/2" 16Mm

| <u>touu 191010</u> |                                                                           |
|--------------------|---------------------------------------------------------------------------|
| SKU:               | BHH110                                                                    |
| Price:             | ₹0.00                                                                     |
| Stock:             | instock                                                                   |
| Categories:        | <u>Basic / General, Hand Held Retractor, Spatulas,</u><br><u>Spatulas</u> |
| Tags:              | <u>30.16.24</u>                                                           |

### **Product Description**

Retractor Hand Held Cushing 124Cm 9 1/2" 16Mm

# **Retractor Hand Held Cushing** 20Cm 8" 10Mm

Retractor Hand Held Cushing 20Cm 8" 10Mm

| Read More          |                                                                           |
|--------------------|---------------------------------------------------------------------------|
| SKU:               | BHH075                                                                    |
| Price:             | ₹0.00                                                                     |
| Stock:             | instock                                                                   |
| <b>Categories:</b> | <u>Basic / General, Hand Held Retractor, Spatulas,</u><br><u>Spatulas</u> |
| Tags:              | <u>30.10.20</u>                                                           |

Retractor Hand Held Cushing 20Cm 8" 10Mm

### **Retractor Hand Held Cushing** 20Cm 8" 12Mm

Retractor Hand Held Cushing 20Cm 8" 12Mm

| Read More   |                                                                           |
|-------------|---------------------------------------------------------------------------|
| SKU:        | BHH085                                                                    |
| Price:      | ₹0.00                                                                     |
| Stock:      | instock                                                                   |
| Categories: | <u>Basic / General, Hand Held Retractor, Spatulas,</u><br><u>Spatulas</u> |
| Tags:       | <u>30.12.20</u>                                                           |

#### **Product Description**

Retractor Hand Held Cushing 20Cm 8" 12Mm

### **Retractor Hand Held Cushing** 20Cm 8" 14Mm

Retractor Hand Held Cushing 20Cm 8" 14Mm

| <u>Read More</u>    |                                                                           |
|---------------------|---------------------------------------------------------------------------|
| SKU:                | BHH095                                                                    |
| Price:              | ₹0.00                                                                     |
| Stock:              | instock                                                                   |
| <b>Categories</b> : | <u>Basic / General, Hand Held Retractor, Spatulas,</u><br><u>Spatulas</u> |
| Tags:               | <u>30.14.20</u>                                                           |

#### **Product Description**

Retractor Hand Held Cushing 20Cm 8" 14Mm

# **Retractor Hand Held Cushing 20Cm 8" 16Mm**

Retractor Hand Held Cushing 20Cm 8" 16Mm

| <u>Read More</u>   |                                                                           |
|--------------------|---------------------------------------------------------------------------|
| SKU:               | BHH105                                                                    |
| Price:             | ₹0.00                                                                     |
| Stock:             | instock                                                                   |
| <b>Categories:</b> | <u>Basic / General, Hand Held Retractor, Spatulas,</u><br><u>Spatulas</u> |
| Tags:              | <u>30.16.20</u>                                                           |

### **Product Description**

Retractor Hand Held Cushing 20Cm 8" 16Mm

# **Retractor Hand Held Cushing** 20Cm 8" 18Mm

Retractor Hand Held Cushing 20Cm 8" 18Mm

| <u>Read</u> | <u>More</u> |   |
|-------------|-------------|---|
| c           |             | п |

C

| SKU:        | BHH115                                                                    |
|-------------|---------------------------------------------------------------------------|
| Price:      | ₹0.00                                                                     |
| Stock:      | instock                                                                   |
| Categories: | <u>Basic / General, Hand Held Retractor, Spatulas,</u><br><u>Spatulas</u> |
| Tags:       |                                                                           |

### **Product Description**

Retractor Hand Held Cushing 20Cm 8" 18Mm

# **Retractor Hand Held Cushing** 24Cm 9 1/2" 10Mm

Retractor Hand Held Cushing 24Cm 9 1/2" 10Mm

| <u>Read More</u>   |                                                                           |
|--------------------|---------------------------------------------------------------------------|
| SKU:               | BHH080                                                                    |
| Price:             | ₹0.00                                                                     |
| Stock:             | instock                                                                   |
| <b>Categories:</b> | <u>Basic / General, Hand Held Retractor, Spatulas,</u><br><u>Spatulas</u> |
| Tags:              | <u>30.10.24</u>                                                           |

### **Product Description**

Retractor Hand Held Cushing 24Cm 9 1/2" 10Mm

# **Retractor Hand Held Cushing** 24Cm 9 1/2" 12Mm

Retractor Hand Held Cushing 24Cm 9 1/2" 12Mm

| SKU:        | ВНН090                                                                    |
|-------------|---------------------------------------------------------------------------|
| Price:      | ₹0.00                                                                     |
| Stock:      | instock                                                                   |
| Categories: | <u>Basic / General, Hand Held Retractor, Spatulas,</u><br><u>Spatulas</u> |
| Tags:       | <u>30.12.24</u>                                                           |

### **Product Description**

Retractor Hand Held Cushing 24Cm 9 1/2" 12Mm

# **Retractor Hand Held Cushing** 24Cm 9 1/2" 14Mm

Retractor Hand Held Cushing 24Cm 9 1/2" 14Mm

| Read More           |                                                                           |
|---------------------|---------------------------------------------------------------------------|
| SKU:                | BHH100                                                                    |
| Price:              | ₹0.00                                                                     |
| Stock:              | instock                                                                   |
| <b>Categories</b> : | <u>Basic / General, Hand Held Retractor, Spatulas,</u><br><u>Spatulas</u> |
| Tags:               | <u>30.14.24</u>                                                           |

Retractor Hand Held Cushing 24Cm 9 1/2" 14Mm

### **Retractor Hand Held Cushing** 24Cm 9 1/2" 18Mm

Retractor Hand Held Cushing 24Cm 9 1/2" 18Mm

| <u>Read More</u> |                                                                           |
|------------------|---------------------------------------------------------------------------|
| SKU:             | BHH120                                                                    |
| Price:           | ₹0.00                                                                     |
| Stock:           | instock                                                                   |
| Categories:      | <u>Basic / General, Hand Held Retractor, Spatulas,</u><br><u>Spatulas</u> |
| Tags:            | <u>30.18.24</u>                                                           |

#### **Product Description**

Retractor Hand Held Cushing 24Cm 9 1/2" 18Mm

### **Retractor Hand Held Cushing** 24Cm 9 1/2" 8Mm

Retractor Hand Held Cushing 24Cm 9 1/2" 8Mm

| <u>lead More</u> |                                                                           |
|------------------|---------------------------------------------------------------------------|
| SKU:             | ВНН070                                                                    |
| Price:           | ₹0.00                                                                     |
| Stock:           | instock                                                                   |
| Categories:      | <u>Basic / General, Hand Held Retractor, Spatulas,</u><br><u>Spatulas</u> |
| Tags:            | <u>30.08.24</u>                                                           |

#### **Product Description**

Retractor Hand Held Cushing 24Cm 9 1/2" 8Mm

(