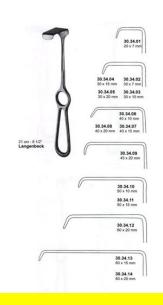

### Retractor Hand Held Langenbeck 21Cm 8 1/2" 25 X 6 Mm

Retractor Hand Held Langenbeck 21Cm 8 1/2" 25 X 6 Mm

| <u>Read More</u>    |                                                                           |
|---------------------|---------------------------------------------------------------------------|
| SKU:                | BHH275                                                                    |
| Price:              | ₹0.00                                                                     |
| Stock:              |                                                                           |
| <b>Categories</b> : | <u>Basic / General, Hand Held Retractor, Spatulas,</u><br><u>Spatulas</u> |
| Tags:               | <u>BHH275</u>                                                             |

#### **Product Description**

Retractor Hand Held Langenbeck 21Cm 8 1/2" 25 X 6 Mm

# Retractor Hand Held Langenbeck 21Cm 8 1/2" 30 X 10 Mm

Retractor Hand Held Langenbeck 21Cm 8 1/2" 30 X 10 Mm

Read More SKU:

SKU:BHH290Price:₹0.00Stock:instock

Retractor Hand Held Langenbeck 21Cm 8 1/2" 30 X 10 Mm

# Retractor Hand Held Langenbeck 21Cm 8 1/2" 35 X 10 Mm

Retractor Hand Held Langenbeck 21Cm 8 1/2" 35 X 10 Mm

| <u>Read More</u>    |                                                                           |
|---------------------|---------------------------------------------------------------------------|
| SKU:                | BHH280                                                                    |
| Price:              | ₹0.00                                                                     |
| Stock:              | instock                                                                   |
| <b>Categories</b> : | <u>Basic / General, Hand Held Retractor, Spatulas,</u><br><u>Spatulas</u> |
| Tags:               | BHH280                                                                    |

#### **Product Description**

Retractor Hand Held Langenbeck 21Cm 8 1/2" 35 X 10 Mm

# Retractor Hand Held Langenbeck 21Cm 8 1/2" 35 X 15 Mm

Retractor Hand Held Langenbeck 21Cm 8 1/2" 35 X 15 Mm

#### Read More

| SKU:               | BHH285                                                                    |
|--------------------|---------------------------------------------------------------------------|
| Price:             | ₹0.00                                                                     |
| Stock:             | instock                                                                   |
| <b>Categories:</b> | <u>Basic / General, Hand Held Retractor, Spatulas,</u><br><u>Spatulas</u> |
| Tags:              | <u>BHH285</u>                                                             |

#### **Product Description**

Retractor Hand Held Langenbeck 21Cm 8 1/2" 35 X 15 Mm

# Retractor Hand Held Langenbeck 21Cm 8 1/2" 40 X 20 Mm

Retractor Hand Held Langenbeck 21Cm 8 1/2" 40 X 20 Mm

#### Read More

| SKU:               | BHH295                                                                    |
|--------------------|---------------------------------------------------------------------------|
| Price:             | ₹0.00                                                                     |
| Stock:             | instock                                                                   |
| <b>Categories:</b> | <u>Basic / General, Hand Held Retractor, Spatulas,</u><br><u>Spatulas</u> |
| Tags:              | 30.34.08                                                                  |

#### **Product Description**

Retractor Hand Held Langenbeck 21Cm 8 1/2" 40 X 20 Mm

# Retractor Hand Held Langenbeck 21Cm 8 1/2" 50 X 22 Mm

Retractor Hand Held Langenbeck 21Cm 8 1/2" 50 X 22 Mm

#### Read More

| SKU:        | ВНН300                                                                    |
|-------------|---------------------------------------------------------------------------|
| Price:      | ₹0.00                                                                     |
| Stock:      | instock                                                                   |
| Categories: | <u>Basic / General, Hand Held Retractor, Spatulas,</u><br><u>Spatulas</u> |
| Tags:       | <u>BHH300</u>                                                             |

#### **Product Description**

Retractor Hand Held Langenbeck 21Cm 8 1/2" 50 X 22 Mm

# Retractor Hand Held Langenbeck 21Cm 8 1/2" 60 X 25 Mm

Retractor Hand Held Langenbeck 21Cm 8 1/2" 60 X 25 Mm

#### Read More

| SKU:        | ВНН305                                                                    |
|-------------|---------------------------------------------------------------------------|
| Price:      | ₹0.00                                                                     |
| Stock:      | instock                                                                   |
| Categories: | <u>Basic / General, Hand Held Retractor, Spatulas,</u><br><u>Spatulas</u> |
|             | <u>BHH305</u>                                                             |

#### **Product Description**

Retractor Hand Held Langenbeck 21Cm 8 1/2" 60 X 25 Mm

# Retractor Hand Held Langenbeck 21Cm 8 1/2" 70 X 15 Mm

Retractor Hand Held Langenbeck 21Cm 8 1/2" 70 X 15 Mm

#### Read More

| SKU:        | BHH310                                                                    |
|-------------|---------------------------------------------------------------------------|
| Price:      | ₹0.00                                                                     |
| Stock:      | instock                                                                   |
| Categories: | <u>Basic / General, Hand Held Retractor, Spatulas,</u><br><u>Spatulas</u> |
| Tags:       | <u>BHH310</u>                                                             |

#### **Product Description**

Retractor Hand Held Langenbeck 21Cm 8 1/2" 70 X 15 Mm

# Retractor Hand Held Langenbeck 21Cm 8 1/2" 80 X 16 Mm

Retractor Hand Held Langenbeck 21Cm 8 1/2" 80 X 16 Mm

#### Read More

| SKU:               | BHH315                                                                    |
|--------------------|---------------------------------------------------------------------------|
| Price:             | ₹0.00                                                                     |
| Stock:             | instock                                                                   |
| <b>Categories:</b> | <u>Basic / General, Hand Held Retractor, Spatulas,</u><br><u>Spatulas</u> |
| Tags:              | <u>BHH315</u>                                                             |

#### **Product Description**

Retractor Hand Held Langenbeck 21Cm 8 1/2" 80 X 16 Mm