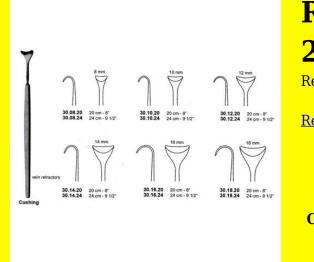

# **Retractor Hand Held Cushing** 124Cm 9 1/2" 16Mm

Retractor Hand Held Cushing 124Cm 9 1/2" 16Mm

| <u>touu 191010</u> |                                                                           |
|--------------------|---------------------------------------------------------------------------|
| SKU:               | BHH110                                                                    |
| Price:             | ₹0.00                                                                     |
| Stock:             | instock                                                                   |
| Categories:        | <u>Basic / General, Hand Held Retractor, Spatulas,</u><br><u>Spatulas</u> |
| Tags:              | <u>30.16.24</u>                                                           |

### **Product Description**

Retractor Hand Held Cushing 124Cm 9 1/2" 16Mm

# **Retractor Hand Held Cushing** 20Cm 8" 10Mm

Retractor Hand Held Cushing 20Cm 8" 10Mm

| Read More          |                                                                           |
|--------------------|---------------------------------------------------------------------------|
| SKU:               | BHH075                                                                    |
| Price:             | ₹0.00                                                                     |
| Stock:             | instock                                                                   |
| <b>Categories:</b> | <u>Basic / General, Hand Held Retractor, Spatulas,</u><br><u>Spatulas</u> |
| Tags:              | <u>30.10.20</u>                                                           |

Retractor Hand Held Cushing 20Cm 8" 10Mm

### **Retractor Hand Held Cushing** 20Cm 8" 12Mm

Retractor Hand Held Cushing 20Cm 8" 12Mm

| Read More   |                                                                           |
|-------------|---------------------------------------------------------------------------|
| SKU:        | BHH085                                                                    |
| Price:      | ₹0.00                                                                     |
| Stock:      | instock                                                                   |
| Categories: | <u>Basic / General, Hand Held Retractor, Spatulas,</u><br><u>Spatulas</u> |
| Tags:       | <u>30.12.20</u>                                                           |

#### **Product Description**

Retractor Hand Held Cushing 20Cm 8" 12Mm

### **Retractor Hand Held Cushing** 20Cm 8" 14Mm

Retractor Hand Held Cushing 20Cm 8" 14Mm

| <u>Read More</u>    |                                                                           |
|---------------------|---------------------------------------------------------------------------|
| SKU:                | BHH095                                                                    |
| Price:              | ₹0.00                                                                     |
| Stock:              | instock                                                                   |
| <b>Categories</b> : | <u>Basic / General, Hand Held Retractor, Spatulas,</u><br><u>Spatulas</u> |
| Tags:               | <u>30.14.20</u>                                                           |

#### **Product Description**

Retractor Hand Held Cushing 20Cm 8" 14Mm

# **Retractor Hand Held Cushing 20Cm 8" 16Mm**

Retractor Hand Held Cushing 20Cm 8" 16Mm

| <u>Read More</u>   |                                                                           |
|--------------------|---------------------------------------------------------------------------|
| SKU:               | BHH105                                                                    |
| Price:             | ₹0.00                                                                     |
| Stock:             | instock                                                                   |
| <b>Categories:</b> | <u>Basic / General, Hand Held Retractor, Spatulas,</u><br><u>Spatulas</u> |
| Tags:              | <u>30.16.20</u>                                                           |

### **Product Description**

Retractor Hand Held Cushing 20Cm 8" 16Mm

# **Retractor Hand Held Cushing** 20Cm 8" 18Mm

Retractor Hand Held Cushing 20Cm 8" 18Mm

| <u>Read</u> | <u>More</u> |   |
|-------------|-------------|---|
| c           |             | п |

C

| SKU:        | BHH115                                                                    |
|-------------|---------------------------------------------------------------------------|
| Price:      | ₹0.00                                                                     |
| Stock:      | instock                                                                   |
| Categories: | <u>Basic / General, Hand Held Retractor, Spatulas,</u><br><u>Spatulas</u> |
| Tags:       |                                                                           |

### **Product Description**

Retractor Hand Held Cushing 20Cm 8" 18Mm

# **Retractor Hand Held Cushing** 24Cm 9 1/2" 10Mm

Retractor Hand Held Cushing 24Cm 9 1/2" 10Mm

| <u>Read More</u>   |                                                                           |
|--------------------|---------------------------------------------------------------------------|
| SKU:               | BHH080                                                                    |
| Price:             | ₹0.00                                                                     |
| Stock:             | instock                                                                   |
| <b>Categories:</b> | <u>Basic / General, Hand Held Retractor, Spatulas,</u><br><u>Spatulas</u> |
| Tags:              | <u>30.10.24</u>                                                           |

### **Product Description**

Retractor Hand Held Cushing 24Cm 9 1/2" 10Mm

# **Retractor Hand Held Cushing** 24Cm 9 1/2" 12Mm

Retractor Hand Held Cushing 24Cm 9 1/2" 12Mm

| SKU:        | ВНН090                                                                    |
|-------------|---------------------------------------------------------------------------|
| Price:      | ₹0.00                                                                     |
| Stock:      | instock                                                                   |
| Categories: | <u>Basic / General, Hand Held Retractor, Spatulas,</u><br><u>Spatulas</u> |
| Tags:       | <u>30.12.24</u>                                                           |

### **Product Description**

Retractor Hand Held Cushing 24Cm 9 1/2" 12Mm

# **Retractor Hand Held Cushing** 24Cm 9 1/2" 14Mm

Retractor Hand Held Cushing 24Cm 9 1/2" 14Mm

| Read More           |                                                                           |
|---------------------|---------------------------------------------------------------------------|
| SKU:                | BHH100                                                                    |
| Price:              | ₹0.00                                                                     |
| Stock:              | instock                                                                   |
| <b>Categories</b> : | <u>Basic / General, Hand Held Retractor, Spatulas,</u><br><u>Spatulas</u> |
| Tags:               | <u>30.14.24</u>                                                           |

Retractor Hand Held Cushing 24Cm 9 1/2" 14Mm

### **Retractor Hand Held Cushing** 24Cm 9 1/2" 18Mm

Retractor Hand Held Cushing 24Cm 9 1/2" 18Mm

| <u>Read More</u> |                                                                           |
|------------------|---------------------------------------------------------------------------|
| SKU:             | BHH120                                                                    |
| Price:           | ₹0.00                                                                     |
| Stock:           | instock                                                                   |
| Categories:      | <u>Basic / General, Hand Held Retractor, Spatulas,</u><br><u>Spatulas</u> |
| Tags:            | <u>30.18.24</u>                                                           |

#### **Product Description**

Retractor Hand Held Cushing 24Cm 9 1/2" 18Mm

### **Retractor Hand Held Cushing** 24Cm 9 1/2" 8Mm

Retractor Hand Held Cushing 24Cm 9 1/2" 8Mm

| <u>lead More</u> |                                                                           |
|------------------|---------------------------------------------------------------------------|
| SKU:             | ВНН070                                                                    |
| Price:           | ₹0.00                                                                     |
| Stock:           | instock                                                                   |
| Categories:      | <u>Basic / General, Hand Held Retractor, Spatulas,</u><br><u>Spatulas</u> |
| Tags:            | <u>30.08.24</u>                                                           |

#### **Product Description**

Retractor Hand Held Cushing 24Cm 9 1/2" 8Mm

(