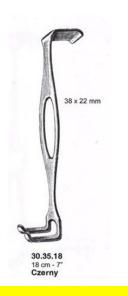

# Retractor Hand Held Czerny 18Cm 7" 38 X 22Mm

Retractor Hand Held Czerny 18Cm 7" 38 X 22Mm

| Read More          |                                                                           |  |
|--------------------|---------------------------------------------------------------------------|--|
| SKU:               | BHH325                                                                    |  |
| Price:             | ₹0.00                                                                     |  |
| Stock:             |                                                                           |  |
| <b>Categories:</b> | <u>Basic / General, Hand Held Retractor, Spatulas,</u><br><u>Spatulas</u> |  |
| Tags:              | <u>30.35.18</u>                                                           |  |

### **Product Description**

Retractor Hand Held Czerny 18Cm 7" 38 X 22Mm