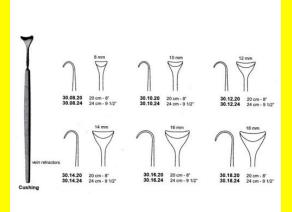

# **Retractor Hand Held Cushing** 124Cm 9 1/2" 16Mm

Retractor Hand Held Cushing 124Cm 9 1/2" 16Mm

| <u>touu 191010</u> |                                                                           |
|--------------------|---------------------------------------------------------------------------|
| SKU:               | BHH110                                                                    |
| Price:             | ₹0.00                                                                     |
| Stock:             | instock                                                                   |
| Categories:        | <u>Basic / General, Hand Held Retractor, Spatulas,</u><br><u>Spatulas</u> |
| Tags:              | <u>30.16.24</u>                                                           |

### **Product Description**

Retractor Hand Held Cushing 124Cm 9 1/2" 16Mm

# **Retractor Hand Held Cushing** 20Cm 8" 10Mm

Retractor Hand Held Cushing 20Cm 8" 10Mm

| Read More          |                                                                           |
|--------------------|---------------------------------------------------------------------------|
| SKU:               | BHH075                                                                    |
| Price:             | ₹0.00                                                                     |
| Stock:             | instock                                                                   |
| <b>Categories:</b> | <u>Basic / General, Hand Held Retractor, Spatulas,</u><br><u>Spatulas</u> |
| Tags:              | <u>30.10.20</u>                                                           |

Retractor Hand Held Cushing 20Cm 8" 10Mm

### **Retractor Hand Held Cushing** 20Cm 8" 12Mm

Retractor Hand Held Cushing 20Cm 8" 12Mm

| Read More   |                                                                           |
|-------------|---------------------------------------------------------------------------|
| SKU:        | BHH085                                                                    |
| Price:      | ₹0.00                                                                     |
| Stock:      | instock                                                                   |
| Categories: | <u>Basic / General, Hand Held Retractor, Spatulas,</u><br><u>Spatulas</u> |
| Tags:       | <u>30.12.20</u>                                                           |

#### **Product Description**

Retractor Hand Held Cushing 20Cm 8" 12Mm

### **Retractor Hand Held Cushing** 20Cm 8" 14Mm

Retractor Hand Held Cushing 20Cm 8" 14Mm

| <u>Read More</u>    |                                                                           |
|---------------------|---------------------------------------------------------------------------|
| SKU:                | BHH095                                                                    |
| Price:              | ₹0.00                                                                     |
| Stock:              | instock                                                                   |
| <b>Categories</b> : | <u>Basic / General, Hand Held Retractor, Spatulas,</u><br><u>Spatulas</u> |
| Tags:               | <u>30.14.20</u>                                                           |

#### **Product Description**

Retractor Hand Held Cushing 20Cm 8" 14Mm

# **Retractor Hand Held Cushing 20Cm 8" 16Mm**

Retractor Hand Held Cushing 20Cm 8" 16Mm

| <u>Read More</u>   |                                                                           |
|--------------------|---------------------------------------------------------------------------|
| SKU:               | BHH105                                                                    |
| Price:             | ₹0.00                                                                     |
| Stock:             | instock                                                                   |
| <b>Categories:</b> | <u>Basic / General, Hand Held Retractor, Spatulas,</u><br><u>Spatulas</u> |
| Tags:              | <u>30.16.20</u>                                                           |

### **Product Description**

Retractor Hand Held Cushing 20Cm 8" 16Mm

# **Retractor Hand Held Cushing** 20Cm 8" 18Mm

Retractor Hand Held Cushing 20Cm 8" 18Mm

| <u>Read</u> | <u>More</u> |   |
|-------------|-------------|---|
| c           |             | п |

C

| SKU:        | BHH115                                                                    |
|-------------|---------------------------------------------------------------------------|
| Price:      | ₹0.00                                                                     |
| Stock:      | instock                                                                   |
| Categories: | <u>Basic / General, Hand Held Retractor, Spatulas,</u><br><u>Spatulas</u> |
| Tags:       |                                                                           |

### **Product Description**

Retractor Hand Held Cushing 20Cm 8" 18Mm

# **Retractor Hand Held Cushing** 24Cm 9 1/2" 10Mm

Retractor Hand Held Cushing 24Cm 9 1/2" 10Mm

| <u>Read More</u>   |                                                                           |
|--------------------|---------------------------------------------------------------------------|
| SKU:               | BHH080                                                                    |
| Price:             | ₹0.00                                                                     |
| Stock:             | instock                                                                   |
| <b>Categories:</b> | <u>Basic / General, Hand Held Retractor, Spatulas,</u><br><u>Spatulas</u> |
| Tags:              | <u>30.10.24</u>                                                           |

### **Product Description**

Retractor Hand Held Cushing 24Cm 9 1/2" 10Mm

# **Retractor Hand Held Cushing** 24Cm 9 1/2" 12Mm

Retractor Hand Held Cushing 24Cm 9 1/2" 12Mm

| SKU:        | ВНН090                                                                    |
|-------------|---------------------------------------------------------------------------|
| Price:      | ₹0.00                                                                     |
| Stock:      | instock                                                                   |
| Categories: | <u>Basic / General, Hand Held Retractor, Spatulas,</u><br><u>Spatulas</u> |
| Tags:       | <u>30.12.24</u>                                                           |

### **Product Description**

Retractor Hand Held Cushing 24Cm 9 1/2" 12Mm

# **Retractor Hand Held Cushing** 24Cm 9 1/2" 14Mm

Retractor Hand Held Cushing 24Cm 9 1/2" 14Mm

| Read More           |                                                                           |
|---------------------|---------------------------------------------------------------------------|
| SKU:                | BHH100                                                                    |
| Price:              | ₹0.00                                                                     |
| Stock:              | instock                                                                   |
| <b>Categories</b> : | <u>Basic / General, Hand Held Retractor, Spatulas,</u><br><u>Spatulas</u> |
| Tags:               | <u>30.14.24</u>                                                           |

Retractor Hand Held Cushing 24Cm 9 1/2" 14Mm

### **Retractor Hand Held Cushing** 24Cm 9 1/2" 18Mm

Retractor Hand Held Cushing 24Cm 9 1/2" 18Mm

| <u>Read More</u> |                                                                           |
|------------------|---------------------------------------------------------------------------|
| SKU:             | BHH120                                                                    |
| Price:           | ₹0.00                                                                     |
| Stock:           | instock                                                                   |
| Categories:      | <u>Basic / General, Hand Held Retractor, Spatulas,</u><br><u>Spatulas</u> |
| Tags:            | <u>30.18.24</u>                                                           |

#### **Product Description**

Retractor Hand Held Cushing 24Cm 9 1/2" 18Mm

### **Retractor Hand Held Cushing** 24Cm 9 1/2" 8Mm

Retractor Hand Held Cushing 24Cm 9 1/2" 8Mm

| <u>lead More</u> |                                                                           |
|------------------|---------------------------------------------------------------------------|
| SKU:             | ВНН070                                                                    |
| Price:           | ₹0.00                                                                     |
| Stock:           | instock                                                                   |
| Categories:      | <u>Basic / General, Hand Held Retractor, Spatulas,</u><br><u>Spatulas</u> |
| Tags:            | <u>30.08.24</u>                                                           |

#### **Product Description**

Retractor Hand Held Cushing 24Cm 9 1/2" 8Mm

(