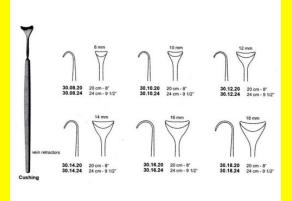

# **Retractor Hand Held Cushing** 20Cm 8" 10Mm

Retractor Hand Held Cushing 20Cm 8" 10Mm

| Read More          |                                                                           |
|--------------------|---------------------------------------------------------------------------|
| SKU:               | BHH075                                                                    |
| Price:             | ₹0.00                                                                     |
| Stock:             | instock                                                                   |
| <b>Categories:</b> | <u>Basic / General, Hand Held Retractor, Spatulas,</u><br><u>Spatulas</u> |
| Tags:              | <u>30.10.20</u>                                                           |

Retractor Hand Held Cushing 20Cm 8" 10Mm

### **Retractor Hand Held Cushing** 20Cm 8" 12Mm

Retractor Hand Held Cushing 20Cm 8" 12Mm

| Read More   |                                                                           |
|-------------|---------------------------------------------------------------------------|
| SKU:        | BHH085                                                                    |
| Price:      | ₹0.00                                                                     |
| Stock:      | instock                                                                   |
| Categories: | <u>Basic / General, Hand Held Retractor, Spatulas,</u><br><u>Spatulas</u> |
| Tags:       | <u>30.12.20</u>                                                           |

#### **Product Description**

Retractor Hand Held Cushing 20Cm 8" 12Mm

### **Retractor Hand Held Cushing** 20Cm 8" 14Mm

Retractor Hand Held Cushing 20Cm 8" 14Mm

| <u>Read More</u>    |                                                                           |
|---------------------|---------------------------------------------------------------------------|
| SKU:                | BHH095                                                                    |
| Price:              | ₹0.00                                                                     |
| Stock:              | instock                                                                   |
| <b>Categories</b> : | <u>Basic / General, Hand Held Retractor, Spatulas,</u><br><u>Spatulas</u> |
| Tags:               | <u>30.14.20</u>                                                           |

#### **Product Description**

Retractor Hand Held Cushing 20Cm 8" 14Mm

# **Retractor Hand Held Cushing 20Cm 8" 16Mm**

Retractor Hand Held Cushing 20Cm 8" 16Mm

| <u>Read More</u>   |                                                                           |
|--------------------|---------------------------------------------------------------------------|
| SKU:               | BHH105                                                                    |
| Price:             | ₹0.00                                                                     |
| Stock:             | instock                                                                   |
| <b>Categories:</b> | <u>Basic / General, Hand Held Retractor, Spatulas,</u><br><u>Spatulas</u> |
| Tags:              | <u>30.16.20</u>                                                           |

### **Product Description**

Retractor Hand Held Cushing 20Cm 8" 16Mm

# **Retractor Hand Held Cushing** 20Cm 8" 18Mm

Retractor Hand Held Cushing 20Cm 8" 18Mm

| <u>Read</u> | <u>More</u> |   |
|-------------|-------------|---|
| c           |             | п |

C

| SKU:        | BHH115                                                                    |
|-------------|---------------------------------------------------------------------------|
| Price:      | ₹0.00                                                                     |
| Stock:      | instock                                                                   |
| Categories: | <u>Basic / General, Hand Held Retractor, Spatulas,</u><br><u>Spatulas</u> |
| Tags:       |                                                                           |

### **Product Description**

Retractor Hand Held Cushing 20Cm 8" 18Mm

### **Retractor Hand Held Cushing** 20Cm 8" 8 Mm

Retractor Hand Held Cushing 20Cm 8" 8 Mm

| <u>ead More</u> |                                                                           |
|-----------------|---------------------------------------------------------------------------|
| SKU:            | BHH065                                                                    |
| Price:          | ₹0.00                                                                     |
| Stock:          | instock                                                                   |
| Categories:     | <u>Basic / General, Hand Held Retractor, Spatulas,</u><br><u>Spatulas</u> |
| Tags:           | <u>30.08.20</u>                                                           |

#### **Product Description**

Retractor Hand Held Cushing 20Cm 8" 8 Mm

(

# **Retractor Hand Held Cushing** 24Cm 9 1/2" 10Mm

Retractor Hand Held Cushing 24Cm 9 1/2" 10Mm

| <u>Read More</u>   |                                                                           |
|--------------------|---------------------------------------------------------------------------|
| SKU:               | BHH080                                                                    |
| Price:             | ₹0.00                                                                     |
| Stock:             | instock                                                                   |
| <b>Categories:</b> | <u>Basic / General, Hand Held Retractor, Spatulas,</u><br><u>Spatulas</u> |
| Tags:              | <u>30.10.24</u>                                                           |

### **Product Description**

Retractor Hand Held Cushing 24Cm 9 1/2" 10Mm

# **Retractor Hand Held Cushing** 24Cm 9 1/2" 12Mm

Retractor Hand Held Cushing 24Cm 9 1/2" 12Mm

| SKU:        | ВНН090                                                                    |
|-------------|---------------------------------------------------------------------------|
| Price:      | ₹0.00                                                                     |
| Stock:      | instock                                                                   |
| Categories: | <u>Basic / General, Hand Held Retractor, Spatulas,</u><br><u>Spatulas</u> |
| Tags:       | <u>30.12.24</u>                                                           |

### **Product Description**

Retractor Hand Held Cushing 24Cm 9 1/2" 12Mm

# **Retractor Hand Held Cushing** 24Cm 9 1/2" 14Mm

Retractor Hand Held Cushing 24Cm 9 1/2" 14Mm

| Read More           |                                                                           |
|---------------------|---------------------------------------------------------------------------|
| SKU:                | BHH100                                                                    |
| Price:              | ₹0.00                                                                     |
| Stock:              | instock                                                                   |
| <b>Categories</b> : | <u>Basic / General, Hand Held Retractor, Spatulas,</u><br><u>Spatulas</u> |
| Tags:               | <u>30.14.24</u>                                                           |

Retractor Hand Held Cushing 24Cm 9 1/2" 14Mm

### **Retractor Hand Held Cushing** 24Cm 9 1/2" 18Mm

Retractor Hand Held Cushing 24Cm 9 1/2" 18Mm

| <u>Read More</u> |                                                                           |
|------------------|---------------------------------------------------------------------------|
| SKU:             | BHH120                                                                    |
| Price:           | ₹0.00                                                                     |
| Stock:           | instock                                                                   |
| Categories:      | <u>Basic / General, Hand Held Retractor, Spatulas,</u><br><u>Spatulas</u> |
| Tags:            | <u>30.18.24</u>                                                           |

#### **Product Description**

Retractor Hand Held Cushing 24Cm 9 1/2" 18Mm

### **Retractor Hand Held Cushing** 24Cm 9 1/2" 8Mm

Retractor Hand Held Cushing 24Cm 9 1/2" 8Mm

| <u>lead More</u> |                                                                           |
|------------------|---------------------------------------------------------------------------|
| SKU:             | ВНН070                                                                    |
| Price:           | ₹0.00                                                                     |
| Stock:           | instock                                                                   |
| Categories:      | <u>Basic / General, Hand Held Retractor, Spatulas,</u><br><u>Spatulas</u> |
| Tags:            | <u>30.08.24</u>                                                           |

#### **Product Description**

Retractor Hand Held Cushing 24Cm 9 1/2" 8Mm

(