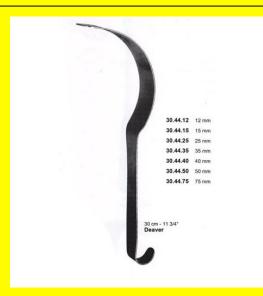

# **Retractor Hand Held Deaver 30Mm 11 3/4" 12Mm**

Retractor Hand Held Deaver 30Mm 11 3/4" 12Mm

| Read | More |
|------|------|
|      |      |

С

| SKU:        | BHH425                                                                    |
|-------------|---------------------------------------------------------------------------|
| Price:      | ₹0.00                                                                     |
| Stock:      | instock                                                                   |
| Categories: | <u>Basic / General, Hand Held Retractor, Spatulas,</u><br><u>Spatulas</u> |
| Tags:       | <u>30.44.12</u>                                                           |

### **Product Description**

Retractor Hand Held Deaver 30Mm 11 3/4" 12Mm

# **Retractor Hand Held Deaver 30Mm 11 3/4" 15Mm**

Retractor Hand Held Deaver 30Mm 11 3/4" 15Mm

| Read More   |                                                                           |
|-------------|---------------------------------------------------------------------------|
| SKU:        | BHH430                                                                    |
| Price:      | ₹0.00                                                                     |
| Stock:      | instock                                                                   |
| Categories: | <u>Basic / General, Hand Held Retractor, Spatulas,</u><br><u>Spatulas</u> |
| Tags:       | <u>30.44.15</u>                                                           |

Retractor Hand Held Deaver 30Mm 11 3/4" 15Mm

### **Retractor Hand Held Deaver 30Mm 11 3/4" 25Mm**

Retractor Hand Held Deaver 30Mm 11 3/4" 25Mm

| <u>Read More</u>    |                                                                           |
|---------------------|---------------------------------------------------------------------------|
| SKU:                | BHH435                                                                    |
| Price:              | ₹0.00                                                                     |
| Stock:              | instock                                                                   |
| <b>Categories</b> : | <u>Basic / General, Hand Held Retractor, Spatulas,</u><br><u>Spatulas</u> |
| Tags:               | <u>30.44.25</u>                                                           |

#### **Product Description**

Retractor Hand Held Deaver 30Mm 11 3/4" 25Mm

### **Retractor Hand Held Deaver 30Mm 11 3/4" 35Mm**

Retractor Hand Held Deaver 30Mm 11 3/4" 35Mm

| Read More   |                                                                           |  |  |
|-------------|---------------------------------------------------------------------------|--|--|
| SKU:        | BHH440                                                                    |  |  |
| Price:      | ₹0.00                                                                     |  |  |
| Stock:      | instock                                                                   |  |  |
| Categories: | <u>Basic / General, Hand Held Retractor, Spatulas,</u><br><u>Spatulas</u> |  |  |
| Tags:       | <u>30.44.35</u>                                                           |  |  |

#### **Product Description**

Retractor Hand Held Deaver 30Mm 11 3/4" 35Mm

# Retractor Hand Held Deaver 30Mm 11 3/4" 40Mm

Retractor Hand Held Deaver 30Mm 11 3/4" 40Mm

| Read More          |                                                             |  |
|--------------------|-------------------------------------------------------------|--|
| SKU:               | BHH445                                                      |  |
| Price:             | ₹0.00                                                       |  |
| Stock:             |                                                             |  |
| <b>Categories:</b> | Basic / General, Hand Held Retractor, Spatulas,<br>Spatulas |  |
| Tags:              | <u>30.44.40</u>                                             |  |

### **Product Description**

Retractor Hand Held Deaver 30Mm 11 3/4" 40Mm

# **Retractor Hand Held Deaver 30Mm 11 3/4" 50Mm**

Retractor Hand Held Deaver 30Mm 11 3/4" 50Mm

| Read More |        |  |
|-----------|--------|--|
| SKU:      | BHH450 |  |
| Price:    | ₹0.00  |  |

Cat

| Price:    | ₹0.00                                                                     |
|-----------|---------------------------------------------------------------------------|
| Stock:    | instock                                                                   |
| tegories: | <u>Basic / General, Hand Held Retractor, Spatulas,</u><br><u>Spatulas</u> |
| Tags:     | 30.44.50                                                                  |

### **Product Description**

Retractor Hand Held Deaver 30Mm 11 3/4" 50Mm

# **Retractor Hand Held Deaver 30Mm 11 3/4" 75Mm**

Retractor Hand Held Deaver 30Mm 11 3/4" 75Mm

| Read More          |                                                                           |
|--------------------|---------------------------------------------------------------------------|
| SKU:               | BHH455                                                                    |
| Price:             | ₹0.00                                                                     |
| Stock:             | instock                                                                   |
| <b>Categories:</b> | <u>Basic / General, Hand Held Retractor, Spatulas,</u><br><u>Spatulas</u> |
| Tags:              | <u>30.44.75</u>                                                           |

Retractor Hand Held Deaver 30Mm 11 3/4" 75Mm