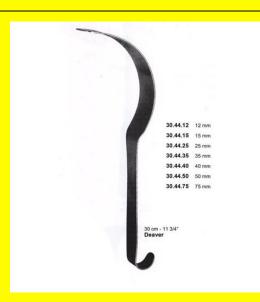

# **Retractor Hand Held Deaver 30Mm 11 3/4" 12Mm**

Retractor Hand Held Deaver 30Mm 11 3/4" 12Mm

| Read | More |
|------|------|
|      |      |

С

| SKU:        | BHH425                                                                    |
|-------------|---------------------------------------------------------------------------|
| Price:      | ₹0.00                                                                     |
| Stock:      | instock                                                                   |
| Categories: | <u>Basic / General, Hand Held Retractor, Spatulas,</u><br><u>Spatulas</u> |
| Tags:       | <u>30.44.12</u>                                                           |

### **Product Description**

Retractor Hand Held Deaver 30Mm 11 3/4" 12Mm

# **Retractor Hand Held Deaver 30Mm 11 3/4" 15Mm**

Retractor Hand Held Deaver 30Mm 11 3/4" 15Mm

| Read More   |                                                                           |
|-------------|---------------------------------------------------------------------------|
| SKU:        | BHH430                                                                    |
| Price:      | ₹0.00                                                                     |
| Stock:      | instock                                                                   |
| Categories: | <u>Basic / General, Hand Held Retractor, Spatulas,</u><br><u>Spatulas</u> |
| Tags:       | <u>30.44.15</u>                                                           |

Retractor Hand Held Deaver 30Mm 11 3/4" 15Mm

### **Retractor Hand Held Deaver 30Mm 11 3/4" 25Mm**

Retractor Hand Held Deaver 30Mm 11 3/4" 25Mm

| <u>Read More</u>    |                                                                           |
|---------------------|---------------------------------------------------------------------------|
| SKU:                | BHH435                                                                    |
| Price:              | ₹0.00                                                                     |
| Stock:              | instock                                                                   |
| <b>Categories</b> : | <u>Basic / General, Hand Held Retractor, Spatulas,</u><br><u>Spatulas</u> |
| Tags:               | <u>30.44.25</u>                                                           |

#### **Product Description**

Retractor Hand Held Deaver 30Mm 11 3/4" 25Mm

### **Retractor Hand Held Deaver 30Mm 11 3/4" 35Mm**

Retractor Hand Held Deaver 30Mm 11 3/4" 35Mm

| Read More   |                                                                           |  |  |
|-------------|---------------------------------------------------------------------------|--|--|
| SKU:        | BHH440                                                                    |  |  |
| Price:      | ₹0.00                                                                     |  |  |
| Stock:      | instock                                                                   |  |  |
| Categories: | <u>Basic / General, Hand Held Retractor, Spatulas,</u><br><u>Spatulas</u> |  |  |
| Tags:       | <u>30.44.35</u>                                                           |  |  |

#### **Product Description**

Retractor Hand Held Deaver 30Mm 11 3/4" 35Mm

# Retractor Hand Held Deaver 30Mm 11 3/4" 40Mm

Retractor Hand Held Deaver 30Mm 11 3/4" 40Mm

| Read More          |                                                             |  |
|--------------------|-------------------------------------------------------------|--|
| SKU:               | BHH445                                                      |  |
| Price:             | ₹0.00                                                       |  |
| Stock:             |                                                             |  |
| <b>Categories:</b> | Basic / General, Hand Held Retractor, Spatulas,<br>Spatulas |  |
| Tags:              | <u>30.44.40</u>                                             |  |

### **Product Description**

Retractor Hand Held Deaver 30Mm 11 3/4" 40Mm

# **Retractor Hand Held Deaver 30Mm 11 3/4" 50Mm**

Retractor Hand Held Deaver 30Mm 11 3/4" 50Mm

| Read More |        |  |
|-----------|--------|--|
| SKU:      | BHH450 |  |
| Price:    | ₹0.00  |  |

Cat

| Price:    | ₹0.00                                                                     |
|-----------|---------------------------------------------------------------------------|
| Stock:    | instock                                                                   |
| tegories: | <u>Basic / General, Hand Held Retractor, Spatulas,</u><br><u>Spatulas</u> |
| Tags:     | 30.44.50                                                                  |

### **Product Description**

Retractor Hand Held Deaver 30Mm 11 3/4" 50Mm

# **Retractor Hand Held Deaver 30Mm 11 3/4" 75Mm**

Retractor Hand Held Deaver 30Mm 11 3/4" 75Mm

| Read More          |                                                                           |
|--------------------|---------------------------------------------------------------------------|
| SKU:               | BHH455                                                                    |
| Price:             | ₹0.00                                                                     |
| Stock:             | instock                                                                   |
| <b>Categories:</b> | <u>Basic / General, Hand Held Retractor, Spatulas,</u><br><u>Spatulas</u> |
| Tags:              | <u>30.44.75</u>                                                           |

Retractor Hand Held Deaver 30Mm 11 3/4" 75Mm