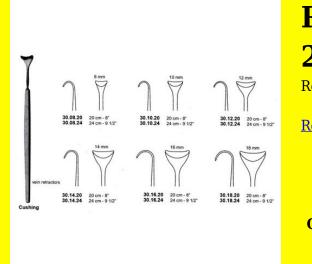

# **Retractor Hand Held Cushing** 20Cm 8" 10Mm

Retractor Hand Held Cushing 20Cm 8" 10Mm

| Read More          |                                                                           |
|--------------------|---------------------------------------------------------------------------|
| SKU:               | BHH075                                                                    |
| Price:             | ₹0.00                                                                     |
| Stock:             | instock                                                                   |
| <b>Categories:</b> | <u>Basic / General, Hand Held Retractor, Spatulas,</u><br><u>Spatulas</u> |
| Tags:              | <u>30.10.20</u>                                                           |

Retractor Hand Held Cushing 20Cm 8" 10Mm

### **Retractor Hand Held Cushing** 20Cm 8" 12Mm

Retractor Hand Held Cushing 20Cm 8" 12Mm

| Read More   |                                                                           |
|-------------|---------------------------------------------------------------------------|
| SKU:        | BHH085                                                                    |
| Price:      | ₹0.00                                                                     |
| Stock:      | instock                                                                   |
| Categories: | <u>Basic / General, Hand Held Retractor, Spatulas,</u><br><u>Spatulas</u> |
| Tags:       | <u>30.12.20</u>                                                           |

#### **Product Description**

Retractor Hand Held Cushing 20Cm 8" 12Mm

### **Retractor Hand Held Cushing** 20Cm 8" 14Mm

Retractor Hand Held Cushing 20Cm 8" 14Mm

| <u>Read More</u>    |                                                                           |
|---------------------|---------------------------------------------------------------------------|
| SKU:                | BHH095                                                                    |
| Price:              | ₹0.00                                                                     |
| Stock:              | instock                                                                   |
| <b>Categories</b> : | <u>Basic / General, Hand Held Retractor, Spatulas,</u><br><u>Spatulas</u> |
| Tags:               | <u>30.14.20</u>                                                           |

#### **Product Description**

Retractor Hand Held Cushing 20Cm 8" 14Mm

# **Retractor Hand Held Cushing 20Cm 8" 16Mm**

Retractor Hand Held Cushing 20Cm 8" 16Mm

| <u>Read More</u>   |                                                                           |
|--------------------|---------------------------------------------------------------------------|
| SKU:               | BHH105                                                                    |
| Price:             | ₹0.00                                                                     |
| Stock:             | instock                                                                   |
| <b>Categories:</b> | <u>Basic / General, Hand Held Retractor, Spatulas,</u><br><u>Spatulas</u> |
| Tags:              | <u>30.16.20</u>                                                           |

### **Product Description**

Retractor Hand Held Cushing 20Cm 8" 16Mm

# **Retractor Hand Held Cushing** 20Cm 8" 18Mm

Retractor Hand Held Cushing 20Cm 8" 18Mm

| <u>Read</u> | <u>More</u> |   |
|-------------|-------------|---|
| c           |             | п |

C

| SKU:        | BHH115                                                                    |
|-------------|---------------------------------------------------------------------------|
| Price:      | ₹0.00                                                                     |
| Stock:      | instock                                                                   |
| Categories: | <u>Basic / General, Hand Held Retractor, Spatulas,</u><br><u>Spatulas</u> |
| Tags:       |                                                                           |

### **Product Description**

Retractor Hand Held Cushing 20Cm 8" 18Mm

# **Retractor Hand Held Cushing** 24Cm 9 1/2" 10Mm

Retractor Hand Held Cushing 24Cm 9 1/2" 10Mm

| <u>Read More</u>   |                                                                           |
|--------------------|---------------------------------------------------------------------------|
| SKU:               | BHH080                                                                    |
| Price:             | ₹0.00                                                                     |
| Stock:             | instock                                                                   |
| <b>Categories:</b> | <u>Basic / General, Hand Held Retractor, Spatulas,</u><br><u>Spatulas</u> |
| Tags:              | <u>30.10.24</u>                                                           |

### **Product Description**

Retractor Hand Held Cushing 24Cm 9 1/2" 10Mm

# **Retractor Hand Held Cushing** 24Cm 9 1/2" 12Mm

Retractor Hand Held Cushing 24Cm 9 1/2" 12Mm

| SKU:        | ВНН090                                                                    |
|-------------|---------------------------------------------------------------------------|
| Price:      | ₹0.00                                                                     |
| Stock:      | instock                                                                   |
| Categories: | <u>Basic / General, Hand Held Retractor, Spatulas,</u><br><u>Spatulas</u> |
| Tags:       | <u>30.12.24</u>                                                           |

### **Product Description**

Retractor Hand Held Cushing 24Cm 9 1/2" 12Mm

# **Retractor Hand Held Cushing** 24Cm 9 1/2" 14Mm

Retractor Hand Held Cushing 24Cm 9 1/2" 14Mm

| Read More           |                                                                           |
|---------------------|---------------------------------------------------------------------------|
| SKU:                | BHH100                                                                    |
| Price:              | ₹0.00                                                                     |
| Stock:              | instock                                                                   |
| <b>Categories</b> : | <u>Basic / General, Hand Held Retractor, Spatulas,</u><br><u>Spatulas</u> |
| Tags:               | <u>30.14.24</u>                                                           |

Retractor Hand Held Cushing 24Cm 9 1/2" 14Mm

### **Retractor Hand Held Cushing** 24Cm 9 1/2" 18Mm

Retractor Hand Held Cushing 24Cm 9 1/2" 18Mm

| <u>Read More</u> |                                                                           |
|------------------|---------------------------------------------------------------------------|
| SKU:             | BHH120                                                                    |
| Price:           | ₹0.00                                                                     |
| Stock:           | instock                                                                   |
| Categories:      | <u>Basic / General, Hand Held Retractor, Spatulas,</u><br><u>Spatulas</u> |
| Tags:            | <u>30.18.24</u>                                                           |

#### **Product Description**

Retractor Hand Held Cushing 24Cm 9 1/2" 18Mm

### **Retractor Hand Held Cushing** 24Cm 9 1/2" 8Mm

Retractor Hand Held Cushing 24Cm 9 1/2" 8Mm

| <u>lead More</u> |                                                                           |
|------------------|---------------------------------------------------------------------------|
| SKU:             | ВНН070                                                                    |
| Price:           | ₹0.00                                                                     |
| Stock:           | instock                                                                   |
| Categories:      | <u>Basic / General, Hand Held Retractor, Spatulas,</u><br><u>Spatulas</u> |
| Tags:            | <u>30.08.24</u>                                                           |

#### **Product Description**

Retractor Hand Held Cushing 24Cm 9 1/2" 8Mm

(