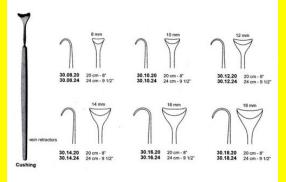

# **Retractor Hand Held Cushing** 124Cm 9 1/2" 16Mm

Retractor Hand Held Cushing 124Cm 9 1/2" 16Mm

| <u>touu 191010</u> |                                                                           |
|--------------------|---------------------------------------------------------------------------|
| SKU:               | BHH110                                                                    |
| Price:             | ₹0.00                                                                     |
| Stock:             | instock                                                                   |
| Categories:        | <u>Basic / General, Hand Held Retractor, Spatulas,</u><br><u>Spatulas</u> |
| Tags:              | <u>30.16.24</u>                                                           |

### **Product Description**

Retractor Hand Held Cushing 124Cm 9 1/2" 16Mm

# **Retractor Hand Held Cushing** 20Cm 8" 10Mm

Retractor Hand Held Cushing 20Cm 8" 10Mm

| Read More          |                                                                           |
|--------------------|---------------------------------------------------------------------------|
| SKU:               | BHH075                                                                    |
| Price:             | ₹0.00                                                                     |
| Stock:             | instock                                                                   |
| <b>Categories:</b> | <u>Basic / General, Hand Held Retractor, Spatulas,</u><br><u>Spatulas</u> |
| Tags:              | <u>30.10.20</u>                                                           |

Retractor Hand Held Cushing 20Cm 8" 10Mm

### **Retractor Hand Held Cushing** 20Cm 8" 12Mm

Retractor Hand Held Cushing 20Cm 8" 12Mm

| Read More   |                                                                           |
|-------------|---------------------------------------------------------------------------|
| SKU:        | BHH085                                                                    |
| Price:      | ₹0.00                                                                     |
| Stock:      | instock                                                                   |
| Categories: | <u>Basic / General, Hand Held Retractor, Spatulas,</u><br><u>Spatulas</u> |
| Tags:       | <u>30.12.20</u>                                                           |

#### **Product Description**

Retractor Hand Held Cushing 20Cm 8" 12Mm

### **Retractor Hand Held Cushing** 20Cm 8" 14Mm

Retractor Hand Held Cushing 20Cm 8" 14Mm

| <u>Read More</u>    |                                                                           |
|---------------------|---------------------------------------------------------------------------|
| SKU:                | BHH095                                                                    |
| Price:              | ₹0.00                                                                     |
| Stock:              | instock                                                                   |
| <b>Categories</b> : | <u>Basic / General, Hand Held Retractor, Spatulas,</u><br><u>Spatulas</u> |
| Tags:               | <u>30.14.20</u>                                                           |

#### **Product Description**

Retractor Hand Held Cushing 20Cm 8" 14Mm

# **Retractor Hand Held Cushing 20Cm 8" 16Mm**

Retractor Hand Held Cushing 20Cm 8" 16Mm

| <u>Read More</u>   |                                                                           |
|--------------------|---------------------------------------------------------------------------|
| SKU:               | BHH105                                                                    |
| Price:             | ₹0.00                                                                     |
| Stock:             | instock                                                                   |
| <b>Categories:</b> | <u>Basic / General, Hand Held Retractor, Spatulas,</u><br><u>Spatulas</u> |
| Tags:              | <u>30.16.20</u>                                                           |

### **Product Description**

Retractor Hand Held Cushing 20Cm 8" 16Mm

# **Retractor Hand Held Cushing** 20Cm 8" 18Mm

Retractor Hand Held Cushing 20Cm 8" 18Mm

| <u>Read</u> | <u>More</u> |   |
|-------------|-------------|---|
| c           |             | п |

C

| SKU:        | BHH115                                                                    |
|-------------|---------------------------------------------------------------------------|
| Price:      | ₹0.00                                                                     |
| Stock:      | instock                                                                   |
| Categories: | <u>Basic / General, Hand Held Retractor, Spatulas,</u><br><u>Spatulas</u> |
| Tags:       |                                                                           |

### **Product Description**

Retractor Hand Held Cushing 20Cm 8" 18Mm

# **Retractor Hand Held Cushing** 24Cm 9 1/2" 10Mm

Retractor Hand Held Cushing 24Cm 9 1/2" 10Mm

| <u>Read More</u>   |                                                                           |
|--------------------|---------------------------------------------------------------------------|
| SKU:               | BHH080                                                                    |
| Price:             | ₹0.00                                                                     |
| Stock:             | instock                                                                   |
| <b>Categories:</b> | <u>Basic / General, Hand Held Retractor, Spatulas,</u><br><u>Spatulas</u> |
| Tags:              | <u>30.10.24</u>                                                           |

### **Product Description**

Retractor Hand Held Cushing 24Cm 9 1/2" 10Mm

# **Retractor Hand Held Cushing** 24Cm 9 1/2" 12Mm

Retractor Hand Held Cushing 24Cm 9 1/2" 12Mm

| SKU:        | ВНН090                                                                    |
|-------------|---------------------------------------------------------------------------|
| Price:      | ₹0.00                                                                     |
| Stock:      | instock                                                                   |
| Categories: | <u>Basic / General, Hand Held Retractor, Spatulas,</u><br><u>Spatulas</u> |
| Tags:       | <u>30.12.24</u>                                                           |

### **Product Description**

Retractor Hand Held Cushing 24Cm 9 1/2" 12Mm

# **Retractor Hand Held Cushing** 24Cm 9 1/2" 14Mm

Retractor Hand Held Cushing 24Cm 9 1/2" 14Mm

| Read More          |                                                                           |
|--------------------|---------------------------------------------------------------------------|
| SKU:               | BHH100                                                                    |
| Price:             | ₹0.00                                                                     |
| Stock:             | instock                                                                   |
| <b>Categories:</b> | <u>Basic / General, Hand Held Retractor, Spatulas,</u><br><u>Spatulas</u> |
| Tags:              | <u>30.14.24</u>                                                           |

Retractor Hand Held Cushing 24Cm 9 1/2" 14Mm

### **Retractor Hand Held Cushing** 24Cm 9 1/2" 18Mm

Retractor Hand Held Cushing 24Cm 9 1/2" 18Mm

| <u>Read More</u> |                                                                           |
|------------------|---------------------------------------------------------------------------|
| SKU:             | BHH120                                                                    |
| Price:           | ₹0.00                                                                     |
| Stock:           | instock                                                                   |
| Categories:      | <u>Basic / General, Hand Held Retractor, Spatulas,</u><br><u>Spatulas</u> |
| Tags:            | <u>30.18.24</u>                                                           |

#### **Product Description**

Retractor Hand Held Cushing 24Cm 9 1/2" 18Mm

### **Retractor Hand Held Cushing** 24Cm 9 1/2" 8Mm

Retractor Hand Held Cushing 24Cm 9 1/2" 8Mm

| <u>lead More</u> |                                                                           |
|------------------|---------------------------------------------------------------------------|
| SKU:             | ВНН070                                                                    |
| Price:           | ₹0.00                                                                     |
| Stock:           | instock                                                                   |
| Categories:      | <u>Basic / General, Hand Held Retractor, Spatulas,</u><br><u>Spatulas</u> |
| Tags:            | <u>30.08.24</u>                                                           |

#### **Product Description**

Retractor Hand Held Cushing 24Cm 9 1/2" 8Mm

(