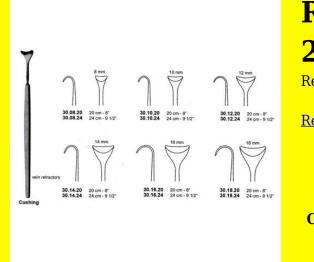

# **Retractor Hand Held Cushing** 124Cm 9 1/2" 16Mm

Retractor Hand Held Cushing 124Cm 9 1/2" 16Mm

| <u>touu 191010</u> |                                                                           |
|--------------------|---------------------------------------------------------------------------|
| SKU:               | BHH110                                                                    |
| Price:             | ₹0.00                                                                     |
| Stock:             | instock                                                                   |
| Categories:        | <u>Basic / General, Hand Held Retractor, Spatulas,</u><br><u>Spatulas</u> |
| Tags:              | <u>30.16.24</u>                                                           |

### **Product Description**

Retractor Hand Held Cushing 124Cm 9 1/2" 16Mm

# **Retractor Hand Held Cushing** 20Cm 8" 10Mm

Retractor Hand Held Cushing 20Cm 8" 10Mm

| Read More          |                                                                           |
|--------------------|---------------------------------------------------------------------------|
| SKU:               | BHH075                                                                    |
| Price:             | ₹0.00                                                                     |
| Stock:             | instock                                                                   |
| <b>Categories:</b> | <u>Basic / General, Hand Held Retractor, Spatulas,</u><br><u>Spatulas</u> |
| Tags:              | <u>30.10.20</u>                                                           |

Retractor Hand Held Cushing 20Cm 8" 10Mm

### **Retractor Hand Held Cushing** 20Cm 8" 12Mm

Retractor Hand Held Cushing 20Cm 8" 12Mm

| Read More   |                                                                           |
|-------------|---------------------------------------------------------------------------|
| SKU:        | BHH085                                                                    |
| Price:      | ₹0.00                                                                     |
| Stock:      | instock                                                                   |
| Categories: | <u>Basic / General, Hand Held Retractor, Spatulas,</u><br><u>Spatulas</u> |
| Tags:       | <u>30.12.20</u>                                                           |

#### **Product Description**

Retractor Hand Held Cushing 20Cm 8" 12Mm

### **Retractor Hand Held Cushing** 20Cm 8" 14Mm

Retractor Hand Held Cushing 20Cm 8" 14Mm

| <u>Read More</u>    |                                                                           |
|---------------------|---------------------------------------------------------------------------|
| SKU:                | BHH095                                                                    |
| Price:              | ₹0.00                                                                     |
| Stock:              | instock                                                                   |
| <b>Categories</b> : | <u>Basic / General, Hand Held Retractor, Spatulas,</u><br><u>Spatulas</u> |
| Tags:               | <u>30.14.20</u>                                                           |

#### **Product Description**

Retractor Hand Held Cushing 20Cm 8" 14Mm

# **Retractor Hand Held Cushing 20Cm 8" 16Mm**

Retractor Hand Held Cushing 20Cm 8" 16Mm

| <u>Read More</u>   |                                                                           |
|--------------------|---------------------------------------------------------------------------|
| SKU:               | BHH105                                                                    |
| Price:             | ₹0.00                                                                     |
| Stock:             | instock                                                                   |
| <b>Categories:</b> | <u>Basic / General, Hand Held Retractor, Spatulas,</u><br><u>Spatulas</u> |
| Tags:              | <u>30.16.20</u>                                                           |

### **Product Description**

Retractor Hand Held Cushing 20Cm 8" 16Mm

# **Retractor Hand Held Cushing** 20Cm 8" 18Mm

Retractor Hand Held Cushing 20Cm 8" 18Mm

| <u>Read</u> | <u>More</u> |   |
|-------------|-------------|---|
| c           |             | п |

C

| SKU:        | BHH115                                                                    |
|-------------|---------------------------------------------------------------------------|
| Price:      | ₹0.00                                                                     |
| Stock:      | instock                                                                   |
| Categories: | <u>Basic / General, Hand Held Retractor, Spatulas,</u><br><u>Spatulas</u> |
| Tags:       |                                                                           |

### **Product Description**

Retractor Hand Held Cushing 20Cm 8" 18Mm

# **Retractor Hand Held Cushing** 24Cm 9 1/2" 10Mm

Retractor Hand Held Cushing 24Cm 9 1/2" 10Mm

| <u>Read More</u>   |                                                                           |
|--------------------|---------------------------------------------------------------------------|
| SKU:               | BHH080                                                                    |
| Price:             | ₹0.00                                                                     |
| Stock:             | instock                                                                   |
| <b>Categories:</b> | <u>Basic / General, Hand Held Retractor, Spatulas,</u><br><u>Spatulas</u> |
| Tags:              | <u>30.10.24</u>                                                           |

### **Product Description**

Retractor Hand Held Cushing 24Cm 9 1/2" 10Mm

# **Retractor Hand Held Cushing** 24Cm 9 1/2" 12Mm

Retractor Hand Held Cushing 24Cm 9 1/2" 12Mm

| SKU:        | ВНН090                                                                    |
|-------------|---------------------------------------------------------------------------|
| Price:      | ₹0.00                                                                     |
| Stock:      | instock                                                                   |
| Categories: | <u>Basic / General, Hand Held Retractor, Spatulas,</u><br><u>Spatulas</u> |
| Tags:       | <u>30.12.24</u>                                                           |

### **Product Description**

Retractor Hand Held Cushing 24Cm 9 1/2" 12Mm

# **Retractor Hand Held Cushing** 24Cm 9 1/2" 14Mm

Retractor Hand Held Cushing 24Cm 9 1/2" 14Mm

| Read More          |                                                                           |
|--------------------|---------------------------------------------------------------------------|
| SKU:               | BHH100                                                                    |
| Price:             | ₹0.00                                                                     |
| Stock:             | instock                                                                   |
| <b>Categories:</b> | <u>Basic / General, Hand Held Retractor, Spatulas,</u><br><u>Spatulas</u> |
| Tags:              | <u>30.14.24</u>                                                           |

Retractor Hand Held Cushing 24Cm 9 1/2" 14Mm

### **Retractor Hand Held Cushing** 24Cm 9 1/2" 18Mm

Retractor Hand Held Cushing 24Cm 9 1/2" 18Mm

| <u>Read More</u> |                                                                           |
|------------------|---------------------------------------------------------------------------|
| SKU:             | BHH120                                                                    |
| Price:           | ₹0.00                                                                     |
| Stock:           | instock                                                                   |
| Categories:      | <u>Basic / General, Hand Held Retractor, Spatulas,</u><br><u>Spatulas</u> |
| Tags:            | <u>30.18.24</u>                                                           |

#### **Product Description**

Retractor Hand Held Cushing 24Cm 9 1/2" 18Mm

### **Retractor Hand Held Cushing** 24Cm 9 1/2" 8Mm

Retractor Hand Held Cushing 24Cm 9 1/2" 8Mm

| <u>lead More</u> |                                                                           |
|------------------|---------------------------------------------------------------------------|
| SKU:             | ВНН070                                                                    |
| Price:           | ₹0.00                                                                     |
| Stock:           | instock                                                                   |
| Categories:      | <u>Basic / General, Hand Held Retractor, Spatulas,</u><br><u>Spatulas</u> |
| Tags:            | <u>30.08.24</u>                                                           |

#### **Product Description**

Retractor Hand Held Cushing 24Cm 9 1/2" 8Mm

(