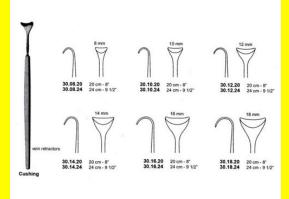

# **Retractor Hand Held Cushing** 124Cm 9 1/2" 16Mm

Retractor Hand Held Cushing 124Cm 9 1/2" 16Mm

| <u>touu 191010</u> |                                                                           |
|--------------------|---------------------------------------------------------------------------|
| SKU:               | BHH110                                                                    |
| Price:             | ₹0.00                                                                     |
| Stock:             | instock                                                                   |
| Categories:        | <u>Basic / General, Hand Held Retractor, Spatulas,</u><br><u>Spatulas</u> |
| Tags:              | <u>30.16.24</u>                                                           |

### **Product Description**

Retractor Hand Held Cushing 124Cm 9 1/2" 16Mm

# **Retractor Hand Held Cushing** 20Cm 8" 10Mm

Retractor Hand Held Cushing 20Cm 8" 10Mm

| Read More          |                                                                           |
|--------------------|---------------------------------------------------------------------------|
| SKU:               | BHH075                                                                    |
| Price:             | ₹0.00                                                                     |
| Stock:             | instock                                                                   |
| <b>Categories:</b> | <u>Basic / General, Hand Held Retractor, Spatulas,</u><br><u>Spatulas</u> |
| Tags:              | <u>30.10.20</u>                                                           |

Retractor Hand Held Cushing 20Cm 8" 10Mm

### **Retractor Hand Held Cushing** 20Cm 8" 12Mm

Retractor Hand Held Cushing 20Cm 8" 12Mm

| Read More   |                                                                           |
|-------------|---------------------------------------------------------------------------|
| SKU:        | BHH085                                                                    |
| Price:      | ₹0.00                                                                     |
| Stock:      | instock                                                                   |
| Categories: | <u>Basic / General, Hand Held Retractor, Spatulas,</u><br><u>Spatulas</u> |
| Tags:       | <u>30.12.20</u>                                                           |

#### **Product Description**

Retractor Hand Held Cushing 20Cm 8" 12Mm

### **Retractor Hand Held Cushing** 20Cm 8" 14Mm

Retractor Hand Held Cushing 20Cm 8" 14Mm

| <u>Read More</u>    |                                                                           |
|---------------------|---------------------------------------------------------------------------|
| SKU:                | BHH095                                                                    |
| Price:              | ₹0.00                                                                     |
| Stock:              | instock                                                                   |
| <b>Categories</b> : | <u>Basic / General, Hand Held Retractor, Spatulas,</u><br><u>Spatulas</u> |
| Tags:               | <u>30.14.20</u>                                                           |

#### **Product Description**

Retractor Hand Held Cushing 20Cm 8" 14Mm

# **Retractor Hand Held Cushing 20Cm 8" 16Mm**

Retractor Hand Held Cushing 20Cm 8" 16Mm

| <u>Read More</u>   |                                                                           |
|--------------------|---------------------------------------------------------------------------|
| SKU:               | BHH105                                                                    |
| Price:             | ₹0.00                                                                     |
| Stock:             | instock                                                                   |
| <b>Categories:</b> | <u>Basic / General, Hand Held Retractor, Spatulas,</u><br><u>Spatulas</u> |
| Tags:              | <u>30.16.20</u>                                                           |

### **Product Description**

Retractor Hand Held Cushing 20Cm 8" 16Mm

# **Retractor Hand Held Cushing** 20Cm 8" 18Mm

Retractor Hand Held Cushing 20Cm 8" 18Mm

| <u>Read</u> | <u>More</u> |   |
|-------------|-------------|---|
| c           |             | п |

C

| SKU:        | BHH115                                                                    |
|-------------|---------------------------------------------------------------------------|
| Price:      | ₹0.00                                                                     |
| Stock:      | instock                                                                   |
| Categories: | <u>Basic / General, Hand Held Retractor, Spatulas,</u><br><u>Spatulas</u> |
| Tags:       |                                                                           |

### **Product Description**

Retractor Hand Held Cushing 20Cm 8" 18Mm

# **Retractor Hand Held Cushing** 24Cm 9 1/2" 10Mm

Retractor Hand Held Cushing 24Cm 9 1/2" 10Mm

| <u>Read More</u>   |                                                                           |
|--------------------|---------------------------------------------------------------------------|
| SKU:               | BHH080                                                                    |
| Price:             | ₹0.00                                                                     |
| Stock:             | instock                                                                   |
| <b>Categories:</b> | <u>Basic / General, Hand Held Retractor, Spatulas,</u><br><u>Spatulas</u> |
| Tags:              | <u>30.10.24</u>                                                           |

### **Product Description**

Retractor Hand Held Cushing 24Cm 9 1/2" 10Mm

# **Retractor Hand Held Cushing** 24Cm 9 1/2" 12Mm

Retractor Hand Held Cushing 24Cm 9 1/2" 12Mm

| SKU:        | ВНН090                                                                    |
|-------------|---------------------------------------------------------------------------|
| Price:      | ₹0.00                                                                     |
| Stock:      | instock                                                                   |
| Categories: | <u>Basic / General, Hand Held Retractor, Spatulas,</u><br><u>Spatulas</u> |
| Tags:       | <u>30.12.24</u>                                                           |

### **Product Description**

Retractor Hand Held Cushing 24Cm 9 1/2" 12Mm

# **Retractor Hand Held Cushing** 24Cm 9 1/2" 14Mm

Retractor Hand Held Cushing 24Cm 9 1/2" 14Mm

| Read More          |                                                                           |
|--------------------|---------------------------------------------------------------------------|
| SKU:               | BHH100                                                                    |
| Price:             | ₹0.00                                                                     |
| Stock:             | instock                                                                   |
| <b>Categories:</b> | <u>Basic / General, Hand Held Retractor, Spatulas,</u><br><u>Spatulas</u> |
| Tags:              | <u>30.14.24</u>                                                           |

Retractor Hand Held Cushing 24Cm 9 1/2" 14Mm

### **Retractor Hand Held Cushing** 24Cm 9 1/2" 18Mm

Retractor Hand Held Cushing 24Cm 9 1/2" 18Mm

| <u>Read More</u> |                                                                           |
|------------------|---------------------------------------------------------------------------|
| SKU:             | BHH120                                                                    |
| Price:           | ₹0.00                                                                     |
| Stock:           | instock                                                                   |
| Categories:      | <u>Basic / General, Hand Held Retractor, Spatulas,</u><br><u>Spatulas</u> |
| Tags:            | <u>30.18.24</u>                                                           |

#### **Product Description**

Retractor Hand Held Cushing 24Cm 9 1/2" 18Mm

### **Retractor Hand Held Cushing** 24Cm 9 1/2" 8Mm

Retractor Hand Held Cushing 24Cm 9 1/2" 8Mm

| <u>lead More</u> |                                                                           |
|------------------|---------------------------------------------------------------------------|
| SKU:             | ВНН070                                                                    |
| Price:           | ₹0.00                                                                     |
| Stock:           | instock                                                                   |
| Categories:      | <u>Basic / General, Hand Held Retractor, Spatulas,</u><br><u>Spatulas</u> |
| Tags:            | <u>30.08.24</u>                                                           |

#### **Product Description**

Retractor Hand Held Cushing 24Cm 9 1/2" 8Mm

(