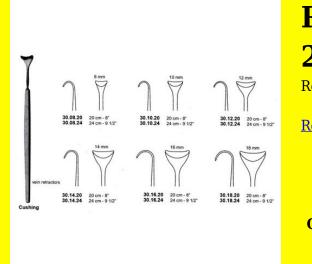

# **Retractor Hand Held Cushing** 20Cm 8" 10Mm

Retractor Hand Held Cushing 20Cm 8" 10Mm

| Read More          |                                                                           |
|--------------------|---------------------------------------------------------------------------|
| SKU:               | BHH075                                                                    |
| Price:             | ₹0.00                                                                     |
| Stock:             | instock                                                                   |
| <b>Categories:</b> | <u>Basic / General, Hand Held Retractor, Spatulas,</u><br><u>Spatulas</u> |
| Tags:              | <u>30.10.20</u>                                                           |

Retractor Hand Held Cushing 20Cm 8" 10Mm

### **Retractor Hand Held Cushing** 20Cm 8" 12Mm

Retractor Hand Held Cushing 20Cm 8" 12Mm

| Read More   |                                                                           |
|-------------|---------------------------------------------------------------------------|
| SKU:        | BHH085                                                                    |
| Price:      | ₹0.00                                                                     |
| Stock:      | instock                                                                   |
| Categories: | <u>Basic / General, Hand Held Retractor, Spatulas,</u><br><u>Spatulas</u> |
| Tags:       | <u>30.12.20</u>                                                           |

#### **Product Description**

Retractor Hand Held Cushing 20Cm 8" 12Mm

### **Retractor Hand Held Cushing** 20Cm 8" 14Mm

Retractor Hand Held Cushing 20Cm 8" 14Mm

| <u>Read More</u>    |                                                                           |
|---------------------|---------------------------------------------------------------------------|
| SKU:                | BHH095                                                                    |
| Price:              | ₹0.00                                                                     |
| Stock:              | instock                                                                   |
| <b>Categories</b> : | <u>Basic / General, Hand Held Retractor, Spatulas,</u><br><u>Spatulas</u> |
| Tags:               | <u>30.14.20</u>                                                           |

#### **Product Description**

Retractor Hand Held Cushing 20Cm 8" 14Mm

# **Retractor Hand Held Cushing 20Cm 8" 16Mm**

Retractor Hand Held Cushing 20Cm 8" 16Mm

| <u>Read More</u>   |                                                                           |
|--------------------|---------------------------------------------------------------------------|
| SKU:               | BHH105                                                                    |
| Price:             | ₹0.00                                                                     |
| Stock:             | instock                                                                   |
| <b>Categories:</b> | <u>Basic / General, Hand Held Retractor, Spatulas,</u><br><u>Spatulas</u> |
| Tags:              | <u>30.16.20</u>                                                           |

### **Product Description**

Retractor Hand Held Cushing 20Cm 8" 16Mm

# **Retractor Hand Held Cushing** 20Cm 8" 18Mm

Retractor Hand Held Cushing 20Cm 8" 18Mm

| <u>Read</u> | <u>More</u> |   |
|-------------|-------------|---|
| c           |             | п |

C

| SKU:        | BHH115                                                                    |
|-------------|---------------------------------------------------------------------------|
| Price:      | ₹0.00                                                                     |
| Stock:      | instock                                                                   |
| Categories: | <u>Basic / General, Hand Held Retractor, Spatulas,</u><br><u>Spatulas</u> |
| Tags:       |                                                                           |

### **Product Description**

Retractor Hand Held Cushing 20Cm 8" 18Mm

### **Retractor Hand Held Cushing** 20Cm 8" 8 Mm

Retractor Hand Held Cushing 20Cm 8" 8 Mm

| <u>ead More</u>            |                                                                           |
|----------------------------|---------------------------------------------------------------------------|
| SKU:                       | BHH065                                                                    |
| Price:                     | ₹0.00                                                                     |
| Stock:                     | instock                                                                   |
| C <mark>ategories</mark> : | <u>Basic / General, Hand Held Retractor, Spatulas,</u><br><u>Spatulas</u> |
| Tags:                      | <u>30.08.20</u>                                                           |

#### **Product Description**

Retractor Hand Held Cushing 20Cm 8" 8 Mm

(

# **Retractor Hand Held Cushing** 24Cm 9 1/2" 10Mm

Retractor Hand Held Cushing 24Cm 9 1/2" 10Mm

| <u>Read More</u>   |                                                                           |
|--------------------|---------------------------------------------------------------------------|
| SKU:               | BHH080                                                                    |
| Price:             | ₹0.00                                                                     |
| Stock:             | instock                                                                   |
| <b>Categories:</b> | <u>Basic / General, Hand Held Retractor, Spatulas,</u><br><u>Spatulas</u> |
| Tags:              | <u>30.10.24</u>                                                           |

### **Product Description**

Retractor Hand Held Cushing 24Cm 9 1/2" 10Mm

# **Retractor Hand Held Cushing** 24Cm 9 1/2" 12Mm

Retractor Hand Held Cushing 24Cm 9 1/2" 12Mm

| SKU:        | ВНН090                                                                    |
|-------------|---------------------------------------------------------------------------|
| Price:      | ₹0.00                                                                     |
| Stock:      | instock                                                                   |
| Categories: | <u>Basic / General, Hand Held Retractor, Spatulas,</u><br><u>Spatulas</u> |
| Tags:       | <u>30.12.24</u>                                                           |

### **Product Description**

Retractor Hand Held Cushing 24Cm 9 1/2" 12Mm

# **Retractor Hand Held Cushing** 24Cm 9 1/2" 14Mm

Retractor Hand Held Cushing 24Cm 9 1/2" 14Mm

| Read More          |                                                                           |
|--------------------|---------------------------------------------------------------------------|
| SKU:               | BHH100                                                                    |
| Price:             | ₹0.00                                                                     |
| Stock:             | instock                                                                   |
| <b>Categories:</b> | <u>Basic / General, Hand Held Retractor, Spatulas,</u><br><u>Spatulas</u> |
| Tags:              | <u>30.14.24</u>                                                           |

Retractor Hand Held Cushing 24Cm 9 1/2" 14Mm

### **Retractor Hand Held Cushing** 24Cm 9 1/2" 18Mm

Retractor Hand Held Cushing 24Cm 9 1/2" 18Mm

| <u>Read More</u> |                                                                           |
|------------------|---------------------------------------------------------------------------|
| SKU:             | BHH120                                                                    |
| Price:           | ₹0.00                                                                     |
| Stock:           | instock                                                                   |
| Categories:      | <u>Basic / General, Hand Held Retractor, Spatulas,</u><br><u>Spatulas</u> |
| Tags:            | <u>30.18.24</u>                                                           |

#### **Product Description**

Retractor Hand Held Cushing 24Cm 9 1/2" 18Mm

### **Retractor Hand Held Cushing** 24Cm 9 1/2" 8Mm

Retractor Hand Held Cushing 24Cm 9 1/2" 8Mm

| <u>lead More</u> |                                                                           |
|------------------|---------------------------------------------------------------------------|
| SKU:             | ВНН070                                                                    |
| Price:           | ₹0.00                                                                     |
| Stock:           | instock                                                                   |
| Categories:      | <u>Basic / General, Hand Held Retractor, Spatulas,</u><br><u>Spatulas</u> |
| Tags:            | <u>30.08.24</u>                                                           |

#### **Product Description**

Retractor Hand Held Cushing 24Cm 9 1/2" 8Mm

(