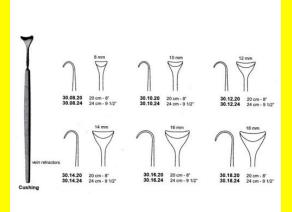

# **Retractor Hand Held Cushing** 124Cm 9 1/2" 16Mm

Retractor Hand Held Cushing 124Cm 9 1/2" 16Mm

| <u>touu 191010</u> |                                                                           |
|--------------------|---------------------------------------------------------------------------|
| SKU:               | BHH110                                                                    |
| Price:             | ₹0.00                                                                     |
| Stock:             | instock                                                                   |
| Categories:        | <u>Basic / General, Hand Held Retractor, Spatulas,</u><br><u>Spatulas</u> |
| Tags:              | <u>30.16.24</u>                                                           |

### **Product Description**

Retractor Hand Held Cushing 124Cm 9 1/2" 16Mm

# **Retractor Hand Held Cushing** 20Cm 8" 10Mm

Retractor Hand Held Cushing 20Cm 8" 10Mm

| Read More          |                                                                           |
|--------------------|---------------------------------------------------------------------------|
| SKU:               | BHH075                                                                    |
| Price:             | ₹0.00                                                                     |
| Stock:             | instock                                                                   |
| <b>Categories:</b> | <u>Basic / General, Hand Held Retractor, Spatulas,</u><br><u>Spatulas</u> |
| Tags:              | <u>30.10.20</u>                                                           |

Retractor Hand Held Cushing 20Cm 8" 10Mm

### **Retractor Hand Held Cushing** 20Cm 8" 12Mm

Retractor Hand Held Cushing 20Cm 8" 12Mm

| Read More   |                                                                           |
|-------------|---------------------------------------------------------------------------|
| SKU:        | BHH085                                                                    |
| Price:      | ₹0.00                                                                     |
| Stock:      | instock                                                                   |
| Categories: | <u>Basic / General, Hand Held Retractor, Spatulas,</u><br><u>Spatulas</u> |
| Tags:       | <u>30.12.20</u>                                                           |

#### **Product Description**

Retractor Hand Held Cushing 20Cm 8" 12Mm

### **Retractor Hand Held Cushing** 20Cm 8" 14Mm

Retractor Hand Held Cushing 20Cm 8" 14Mm

| <u>Read More</u>    |                                                                           |
|---------------------|---------------------------------------------------------------------------|
| SKU:                | BHH095                                                                    |
| Price:              | ₹0.00                                                                     |
| Stock:              | instock                                                                   |
| <b>Categories</b> : | <u>Basic / General, Hand Held Retractor, Spatulas,</u><br><u>Spatulas</u> |
| Tags:               | <u>30.14.20</u>                                                           |

#### **Product Description**

Retractor Hand Held Cushing 20Cm 8" 14Mm

# **Retractor Hand Held Cushing 20Cm 8" 16Mm**

Retractor Hand Held Cushing 20Cm 8" 16Mm

| <u>Read More</u>   |                                                                           |
|--------------------|---------------------------------------------------------------------------|
| SKU:               | BHH105                                                                    |
| Price:             | ₹0.00                                                                     |
| Stock:             | instock                                                                   |
| <b>Categories:</b> | <u>Basic / General, Hand Held Retractor, Spatulas,</u><br><u>Spatulas</u> |
| Tags:              | <u>30.16.20</u>                                                           |

### **Product Description**

Retractor Hand Held Cushing 20Cm 8" 16Mm

# **Retractor Hand Held Cushing** 20Cm 8" 18Mm

Retractor Hand Held Cushing 20Cm 8" 18Mm

| <u>Read</u> | <u>More</u> |   |
|-------------|-------------|---|
| c           |             | п |

C

| SKU:        | BHH115                                                                    |
|-------------|---------------------------------------------------------------------------|
| Price:      | ₹0.00                                                                     |
| Stock:      | instock                                                                   |
| Categories: | <u>Basic / General, Hand Held Retractor, Spatulas,</u><br><u>Spatulas</u> |
| Tags:       |                                                                           |

### **Product Description**

Retractor Hand Held Cushing 20Cm 8" 18Mm

# **Retractor Hand Held Cushing** 24Cm 9 1/2" 10Mm

Retractor Hand Held Cushing 24Cm 9 1/2" 10Mm

| <u>Read More</u>   |                                                                           |
|--------------------|---------------------------------------------------------------------------|
| SKU:               | BHH080                                                                    |
| Price:             | ₹0.00                                                                     |
| Stock:             | instock                                                                   |
| <b>Categories:</b> | <u>Basic / General, Hand Held Retractor, Spatulas,</u><br><u>Spatulas</u> |
| Tags:              | <u>30.10.24</u>                                                           |

### **Product Description**

Retractor Hand Held Cushing 24Cm 9 1/2" 10Mm

# **Retractor Hand Held Cushing** 24Cm 9 1/2" 12Mm

Retractor Hand Held Cushing 24Cm 9 1/2" 12Mm

| SKU:        | ВНН090                                                                    |
|-------------|---------------------------------------------------------------------------|
| Price:      | ₹0.00                                                                     |
| Stock:      | instock                                                                   |
| Categories: | <u>Basic / General, Hand Held Retractor, Spatulas,</u><br><u>Spatulas</u> |
| Tags:       | <u>30.12.24</u>                                                           |

### **Product Description**

Retractor Hand Held Cushing 24Cm 9 1/2" 12Mm

# **Retractor Hand Held Cushing** 24Cm 9 1/2" 14Mm

Retractor Hand Held Cushing 24Cm 9 1/2" 14Mm

| Read More          |                                                                           |
|--------------------|---------------------------------------------------------------------------|
| SKU:               | BHH100                                                                    |
| Price:             | ₹0.00                                                                     |
| Stock:             | instock                                                                   |
| <b>Categories:</b> | <u>Basic / General, Hand Held Retractor, Spatulas,</u><br><u>Spatulas</u> |
| Tags:              | <u>30.14.24</u>                                                           |

Retractor Hand Held Cushing 24Cm 9 1/2" 14Mm

### **Retractor Hand Held Cushing** 24Cm 9 1/2" 18Mm

Retractor Hand Held Cushing 24Cm 9 1/2" 18Mm

| <u>Read More</u> |                                                                           |
|------------------|---------------------------------------------------------------------------|
| SKU:             | BHH120                                                                    |
| Price:           | ₹0.00                                                                     |
| Stock:           | instock                                                                   |
| Categories:      | <u>Basic / General, Hand Held Retractor, Spatulas,</u><br><u>Spatulas</u> |
| Tags:            | <u>30.18.24</u>                                                           |

#### **Product Description**

Retractor Hand Held Cushing 24Cm 9 1/2" 18Mm

### **Retractor Hand Held Cushing** 24Cm 9 1/2" 8Mm

Retractor Hand Held Cushing 24Cm 9 1/2" 8Mm

| <u>lead More</u> |                                                                           |
|------------------|---------------------------------------------------------------------------|
| SKU:             | ВНН070                                                                    |
| Price:           | ₹0.00                                                                     |
| Stock:           | instock                                                                   |
| Categories:      | <u>Basic / General, Hand Held Retractor, Spatulas,</u><br><u>Spatulas</u> |
| Tags:            | <u>30.08.24</u>                                                           |

#### **Product Description**

Retractor Hand Held Cushing 24Cm 9 1/2" 8Mm

(