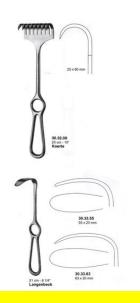

### Retractor Hand Held Langenbeck 21Cm 8 1/2" 25 X 6 Mm

Retractor Hand Held Langenbeck 21Cm 8 1/2" 25 X 6 Mm

| <u>Read More</u>    |                                                                           |
|---------------------|---------------------------------------------------------------------------|
| SKU:                | BHH275                                                                    |
| Price:              | ₹0.00                                                                     |
| Stock:              |                                                                           |
| <b>Categories</b> : | <u>Basic / General, Hand Held Retractor, Spatulas,</u><br><u>Spatulas</u> |
| Tags:               | <u>BHH275</u>                                                             |

#### **Product Description**

Retractor Hand Held Langenbeck 21Cm 8 1/2" 25 X 6 Mm

# Retractor Hand Held Langenbeck 21Cm 8 1/2" 30 X 10 Mm

Retractor Hand Held Langenbeck 21Cm 8 1/2" 30 X 10 Mm

Read More SKU:

SKU:BHH290Price:₹0.00Stock:instock

Retractor Hand Held Langenbeck 21Cm 8 1/2" 30 X 10 Mm