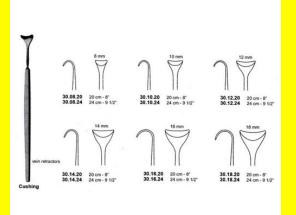

# **Retractor Hand Held Cushing** 20Cm 8" 10Mm

Retractor Hand Held Cushing 20Cm 8" 10Mm

| Read More          |                                                                           |
|--------------------|---------------------------------------------------------------------------|
| SKU:               | BHH075                                                                    |
| Price:             | ₹0.00                                                                     |
| Stock:             | instock                                                                   |
| <b>Categories:</b> | <u>Basic / General, Hand Held Retractor, Spatulas,</u><br><u>Spatulas</u> |
| Tags:              | <u>30.10.20</u>                                                           |

Retractor Hand Held Cushing 20Cm 8" 10Mm

### **Retractor Hand Held Cushing** 20Cm 8" 12Mm

Retractor Hand Held Cushing 20Cm 8" 12Mm

| Read More   |                                                                           |
|-------------|---------------------------------------------------------------------------|
| SKU:        | BHH085                                                                    |
| Price:      | ₹0.00                                                                     |
| Stock:      | instock                                                                   |
| Categories: | <u>Basic / General, Hand Held Retractor, Spatulas,</u><br><u>Spatulas</u> |
| Tags:       | <u>30.12.20</u>                                                           |

#### **Product Description**

Retractor Hand Held Cushing 20Cm 8" 12Mm

### **Retractor Hand Held Cushing** 20Cm 8" 14Mm

Retractor Hand Held Cushing 20Cm 8" 14Mm

| <u>Read More</u>    |                                                                           |
|---------------------|---------------------------------------------------------------------------|
| SKU:                | BHH095                                                                    |
| Price:              | ₹0.00                                                                     |
| Stock:              | instock                                                                   |
| <b>Categories</b> : | <u>Basic / General, Hand Held Retractor, Spatulas,</u><br><u>Spatulas</u> |
| Tags:               | <u>30.14.20</u>                                                           |

#### **Product Description**

Retractor Hand Held Cushing 20Cm 8" 14Mm

# **Retractor Hand Held Cushing 20Cm 8" 16Mm**

Retractor Hand Held Cushing 20Cm 8" 16Mm

| <u>Read More</u>   |                                                                           |
|--------------------|---------------------------------------------------------------------------|
| SKU:               | BHH105                                                                    |
| Price:             | ₹0.00                                                                     |
| Stock:             | instock                                                                   |
| <b>Categories:</b> | <u>Basic / General, Hand Held Retractor, Spatulas,</u><br><u>Spatulas</u> |
| Tags:              | <u>30.16.20</u>                                                           |

### **Product Description**

Retractor Hand Held Cushing 20Cm 8" 16Mm

# **Retractor Hand Held Cushing** 20Cm 8" 18Mm

Retractor Hand Held Cushing 20Cm 8" 18Mm

| <u>Read</u> | <u>More</u> |   |
|-------------|-------------|---|
| c           |             | п |

C

| SKU:        | BHH115                                                                    |
|-------------|---------------------------------------------------------------------------|
| Price:      | ₹0.00                                                                     |
| Stock:      | instock                                                                   |
| Categories: | <u>Basic / General, Hand Held Retractor, Spatulas,</u><br><u>Spatulas</u> |
| Tags:       |                                                                           |

### **Product Description**

Retractor Hand Held Cushing 20Cm 8" 18Mm

### **Retractor Hand Held Cushing** 20Cm 8" 8 Mm

Retractor Hand Held Cushing 20Cm 8" 8 Mm

| <u>ead More</u>            |                                                                           |
|----------------------------|---------------------------------------------------------------------------|
| SKU:                       | BHH065                                                                    |
| Price:                     | ₹0.00                                                                     |
| Stock:                     | instock                                                                   |
| C <mark>ategories</mark> : | <u>Basic / General, Hand Held Retractor, Spatulas,</u><br><u>Spatulas</u> |
| Tags:                      | <u>30.08.20</u>                                                           |

#### **Product Description**

Retractor Hand Held Cushing 20Cm 8" 8 Mm

(

# **Retractor Hand Held Cushing** 24Cm 9 1/2" 10Mm

Retractor Hand Held Cushing 24Cm 9 1/2" 10Mm

| <u>Read More</u>   |                                                                           |
|--------------------|---------------------------------------------------------------------------|
| SKU:               | BHH080                                                                    |
| Price:             | ₹0.00                                                                     |
| Stock:             | instock                                                                   |
| <b>Categories:</b> | <u>Basic / General, Hand Held Retractor, Spatulas,</u><br><u>Spatulas</u> |
| Tags:              | <u>30.10.24</u>                                                           |

### **Product Description**

Retractor Hand Held Cushing 24Cm 9 1/2" 10Mm

# **Retractor Hand Held Cushing** 24Cm 9 1/2" 12Mm

Retractor Hand Held Cushing 24Cm 9 1/2" 12Mm

| SKU:        | ВНН090                                                                    |
|-------------|---------------------------------------------------------------------------|
| Price:      | ₹0.00                                                                     |
| Stock:      | instock                                                                   |
| Categories: | <u>Basic / General, Hand Held Retractor, Spatulas,</u><br><u>Spatulas</u> |
| Tags:       | <u>30.12.24</u>                                                           |

### **Product Description**

Retractor Hand Held Cushing 24Cm 9 1/2" 12Mm

# **Retractor Hand Held Cushing** 24Cm 9 1/2" 14Mm

Retractor Hand Held Cushing 24Cm 9 1/2" 14Mm

| Read More          |                                                                           |
|--------------------|---------------------------------------------------------------------------|
| SKU:               | BHH100                                                                    |
| Price:             | ₹0.00                                                                     |
| Stock:             | instock                                                                   |
| <b>Categories:</b> | <u>Basic / General, Hand Held Retractor, Spatulas,</u><br><u>Spatulas</u> |
| Tags:              | <u>30.14.24</u>                                                           |

Retractor Hand Held Cushing 24Cm 9 1/2" 14Mm

### **Retractor Hand Held Cushing** 24Cm 9 1/2" 18Mm

Retractor Hand Held Cushing 24Cm 9 1/2" 18Mm

| <u>Read More</u> |                                                                           |
|------------------|---------------------------------------------------------------------------|
| SKU:             | BHH120                                                                    |
| Price:           | ₹0.00                                                                     |
| Stock:           | instock                                                                   |
| Categories:      | <u>Basic / General, Hand Held Retractor, Spatulas,</u><br><u>Spatulas</u> |
| Tags:            | <u>30.18.24</u>                                                           |

#### **Product Description**

Retractor Hand Held Cushing 24Cm 9 1/2" 18Mm

### **Retractor Hand Held Cushing** 24Cm 9 1/2" 8Mm

Retractor Hand Held Cushing 24Cm 9 1/2" 8Mm

| <u>lead More</u> |                                                                           |
|------------------|---------------------------------------------------------------------------|
| SKU:             | ВНН070                                                                    |
| Price:           | ₹0.00                                                                     |
| Stock:           | instock                                                                   |
| Categories:      | <u>Basic / General, Hand Held Retractor, Spatulas,</u><br><u>Spatulas</u> |
| Tags:            | <u>30.08.24</u>                                                           |

#### **Product Description**

Retractor Hand Held Cushing 24Cm 9 1/2" 8Mm

(