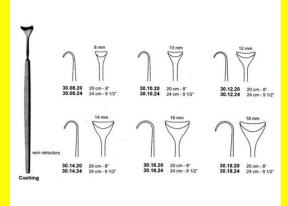

# **Retractor Hand Held Cushing** 124Cm 9 1/2" 16Mm

Retractor Hand Held Cushing 124Cm 9 1/2" 16Mm

| <u>touu 191010</u> |                                                                           |
|--------------------|---------------------------------------------------------------------------|
| SKU:               | BHH110                                                                    |
| Price:             | ₹0.00                                                                     |
| Stock:             | instock                                                                   |
| Categories:        | <u>Basic / General, Hand Held Retractor, Spatulas,</u><br><u>Spatulas</u> |
| Tags:              | <u>30.16.24</u>                                                           |

### **Product Description**

Retractor Hand Held Cushing 124Cm 9 1/2" 16Mm

# **Retractor Hand Held Cushing** 20Cm 8" 10Mm

Retractor Hand Held Cushing 20Cm 8" 10Mm

| Read More          |                                                                           |
|--------------------|---------------------------------------------------------------------------|
| SKU:               | BHH075                                                                    |
| Price:             | ₹0.00                                                                     |
| Stock:             | instock                                                                   |
| <b>Categories:</b> | <u>Basic / General, Hand Held Retractor, Spatulas,</u><br><u>Spatulas</u> |
| Tags:              | <u>30.10.20</u>                                                           |

Retractor Hand Held Cushing 20Cm 8" 10Mm

### **Retractor Hand Held Cushing** 20Cm 8" 12Mm

Retractor Hand Held Cushing 20Cm 8" 12Mm

| Read More   |                                                                           |
|-------------|---------------------------------------------------------------------------|
| SKU:        | BHH085                                                                    |
| Price:      | ₹0.00                                                                     |
| Stock:      | instock                                                                   |
| Categories: | <u>Basic / General, Hand Held Retractor, Spatulas,</u><br><u>Spatulas</u> |
| Tags:       | <u>30.12.20</u>                                                           |

#### **Product Description**

Retractor Hand Held Cushing 20Cm 8" 12Mm

### **Retractor Hand Held Cushing** 20Cm 8" 14Mm

Retractor Hand Held Cushing 20Cm 8" 14Mm

| <u>Read More</u>    |                                                                           |
|---------------------|---------------------------------------------------------------------------|
| SKU:                | BHH095                                                                    |
| Price:              | ₹0.00                                                                     |
| Stock:              | instock                                                                   |
| <b>Categories</b> : | <u>Basic / General, Hand Held Retractor, Spatulas,</u><br><u>Spatulas</u> |
| Tags:               | <u>30.14.20</u>                                                           |

#### **Product Description**

Retractor Hand Held Cushing 20Cm 8" 14Mm

# **Retractor Hand Held Cushing 20Cm 8" 16Mm**

Retractor Hand Held Cushing 20Cm 8" 16Mm

| <u>Read More</u>   |                                                                           |
|--------------------|---------------------------------------------------------------------------|
| SKU:               | BHH105                                                                    |
| Price:             | ₹0.00                                                                     |
| Stock:             | instock                                                                   |
| <b>Categories:</b> | <u>Basic / General, Hand Held Retractor, Spatulas,</u><br><u>Spatulas</u> |
| Tags:              | <u>30.16.20</u>                                                           |

### **Product Description**

Retractor Hand Held Cushing 20Cm 8" 16Mm

# **Retractor Hand Held Cushing** 20Cm 8" 18Mm

Retractor Hand Held Cushing 20Cm 8" 18Mm

| <u>Read</u> | <u>More</u> |   |
|-------------|-------------|---|
| c           |             | п |

C

| SKU:        | BHH115                                                                    |
|-------------|---------------------------------------------------------------------------|
| Price:      | ₹0.00                                                                     |
| Stock:      | instock                                                                   |
| Categories: | <u>Basic / General, Hand Held Retractor, Spatulas,</u><br><u>Spatulas</u> |
| Tags:       |                                                                           |

### **Product Description**

Retractor Hand Held Cushing 20Cm 8" 18Mm

# **Retractor Hand Held Cushing** 24Cm 9 1/2" 10Mm

Retractor Hand Held Cushing 24Cm 9 1/2" 10Mm

| <u>Read More</u>   |                                                                           |
|--------------------|---------------------------------------------------------------------------|
| SKU:               | BHH080                                                                    |
| Price:             | ₹0.00                                                                     |
| Stock:             | instock                                                                   |
| <b>Categories:</b> | <u>Basic / General, Hand Held Retractor, Spatulas,</u><br><u>Spatulas</u> |
| Tags:              | <u>30.10.24</u>                                                           |

### **Product Description**

Retractor Hand Held Cushing 24Cm 9 1/2" 10Mm

# **Retractor Hand Held Cushing** 24Cm 9 1/2" 12Mm

Retractor Hand Held Cushing 24Cm 9 1/2" 12Mm

| SKU:        | ВНН090                                                                    |
|-------------|---------------------------------------------------------------------------|
| Price:      | ₹0.00                                                                     |
| Stock:      | instock                                                                   |
| Categories: | <u>Basic / General, Hand Held Retractor, Spatulas,</u><br><u>Spatulas</u> |
| Tags:       | <u>30.12.24</u>                                                           |

### **Product Description**

Retractor Hand Held Cushing 24Cm 9 1/2" 12Mm

# **Retractor Hand Held Cushing** 24Cm 9 1/2" 14Mm

Retractor Hand Held Cushing 24Cm 9 1/2" 14Mm

| Read More          |                                                                           |
|--------------------|---------------------------------------------------------------------------|
| SKU:               | BHH100                                                                    |
| Price:             | ₹0.00                                                                     |
| Stock:             | instock                                                                   |
| <b>Categories:</b> | <u>Basic / General, Hand Held Retractor, Spatulas,</u><br><u>Spatulas</u> |
| Tags:              | <u>30.14.24</u>                                                           |

Retractor Hand Held Cushing 24Cm 9 1/2" 14Mm

### **Retractor Hand Held Cushing** 24Cm 9 1/2" 18Mm

Retractor Hand Held Cushing 24Cm 9 1/2" 18Mm

| <u>Read More</u> |                                                                           |
|------------------|---------------------------------------------------------------------------|
| SKU:             | BHH120                                                                    |
| Price:           | ₹0.00                                                                     |
| Stock:           | instock                                                                   |
| Categories:      | <u>Basic / General, Hand Held Retractor, Spatulas,</u><br><u>Spatulas</u> |
| Tags:            | <u>30.18.24</u>                                                           |

#### **Product Description**

Retractor Hand Held Cushing 24Cm 9 1/2" 18Mm

### **Retractor Hand Held Cushing** 24Cm 9 1/2" 8Mm

Retractor Hand Held Cushing 24Cm 9 1/2" 8Mm

| <u>lead More</u> |                                                                           |
|------------------|---------------------------------------------------------------------------|
| SKU:             | ВНН070                                                                    |
| Price:           | ₹0.00                                                                     |
| Stock:           | instock                                                                   |
| Categories:      | <u>Basic / General, Hand Held Retractor, Spatulas,</u><br><u>Spatulas</u> |
| Tags:            | <u>30.08.24</u>                                                           |

#### **Product Description**

Retractor Hand Held Cushing 24Cm 9 1/2" 8Mm

(