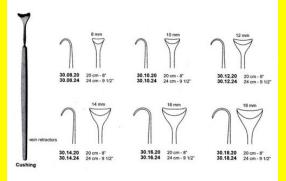

# **Retractor Hand Held Cushing** 124Cm 9 1/2" 16Mm

Retractor Hand Held Cushing 124Cm 9 1/2" 16Mm

| <u>touu 191010</u> |                                                                           |
|--------------------|---------------------------------------------------------------------------|
| SKU:               | BHH110                                                                    |
| Price:             | ₹0.00                                                                     |
| Stock:             | instock                                                                   |
| Categories:        | <u>Basic / General, Hand Held Retractor, Spatulas,</u><br><u>Spatulas</u> |
| Tags:              | <u>30.16.24</u>                                                           |

### **Product Description**

Retractor Hand Held Cushing 124Cm 9 1/2" 16Mm

# **Retractor Hand Held Cushing** 20Cm 8" 10Mm

Retractor Hand Held Cushing 20Cm 8" 10Mm

| Read More          |                                                                           |
|--------------------|---------------------------------------------------------------------------|
| SKU:               | BHH075                                                                    |
| Price:             | ₹0.00                                                                     |
| Stock:             | instock                                                                   |
| <b>Categories:</b> | <u>Basic / General, Hand Held Retractor, Spatulas,</u><br><u>Spatulas</u> |
| Tags:              | <u>30.10.20</u>                                                           |

Retractor Hand Held Cushing 20Cm 8" 10Mm

### **Retractor Hand Held Cushing** 20Cm 8" 12Mm

Retractor Hand Held Cushing 20Cm 8" 12Mm

| Read More   |                                                                           |
|-------------|---------------------------------------------------------------------------|
| SKU:        | BHH085                                                                    |
| Price:      | ₹0.00                                                                     |
| Stock:      | instock                                                                   |
| Categories: | <u>Basic / General, Hand Held Retractor, Spatulas,</u><br><u>Spatulas</u> |
| Tags:       | <u>30.12.20</u>                                                           |

#### **Product Description**

Retractor Hand Held Cushing 20Cm 8" 12Mm

### **Retractor Hand Held Cushing** 20Cm 8" 14Mm

Retractor Hand Held Cushing 20Cm 8" 14Mm

| <u>Read More</u>    |                                                                           |
|---------------------|---------------------------------------------------------------------------|
| SKU:                | BHH095                                                                    |
| Price:              | ₹0.00                                                                     |
| Stock:              | instock                                                                   |
| <b>Categories</b> : | <u>Basic / General, Hand Held Retractor, Spatulas,</u><br><u>Spatulas</u> |
| Tags:               | <u>30.14.20</u>                                                           |

#### **Product Description**

Retractor Hand Held Cushing 20Cm 8" 14Mm

# **Retractor Hand Held Cushing 20Cm 8" 16Mm**

Retractor Hand Held Cushing 20Cm 8" 16Mm

| <u>Read More</u>   |                                                                           |
|--------------------|---------------------------------------------------------------------------|
| SKU:               | BHH105                                                                    |
| Price:             | ₹0.00                                                                     |
| Stock:             | instock                                                                   |
| <b>Categories:</b> | <u>Basic / General, Hand Held Retractor, Spatulas,</u><br><u>Spatulas</u> |
| Tags:              | <u>30.16.20</u>                                                           |

### **Product Description**

Retractor Hand Held Cushing 20Cm 8" 16Mm

# **Retractor Hand Held Cushing** 20Cm 8" 18Mm

Retractor Hand Held Cushing 20Cm 8" 18Mm

| <u>Read</u> | <u>More</u> |   |
|-------------|-------------|---|
| c           |             | п |

C

| SKU:        | BHH115                                                                    |
|-------------|---------------------------------------------------------------------------|
| Price:      | ₹0.00                                                                     |
| Stock:      | instock                                                                   |
| Categories: | <u>Basic / General, Hand Held Retractor, Spatulas,</u><br><u>Spatulas</u> |
| Tags:       |                                                                           |

### **Product Description**

Retractor Hand Held Cushing 20Cm 8" 18Mm

# **Retractor Hand Held Cushing** 24Cm 9 1/2" 10Mm

Retractor Hand Held Cushing 24Cm 9 1/2" 10Mm

| <u>Read More</u>   |                                                                           |
|--------------------|---------------------------------------------------------------------------|
| SKU:               | BHH080                                                                    |
| Price:             | ₹0.00                                                                     |
| Stock:             | instock                                                                   |
| <b>Categories:</b> | <u>Basic / General, Hand Held Retractor, Spatulas,</u><br><u>Spatulas</u> |
| Tags:              | <u>30.10.24</u>                                                           |

### **Product Description**

Retractor Hand Held Cushing 24Cm 9 1/2" 10Mm

# **Retractor Hand Held Cushing** 24Cm 9 1/2" 12Mm

Retractor Hand Held Cushing 24Cm 9 1/2" 12Mm

| SKU:        | ВНН090                                                                    |
|-------------|---------------------------------------------------------------------------|
| Price:      | ₹0.00                                                                     |
| Stock:      | instock                                                                   |
| Categories: | <u>Basic / General, Hand Held Retractor, Spatulas,</u><br><u>Spatulas</u> |
| Tags:       | <u>30.12.24</u>                                                           |

### **Product Description**

Retractor Hand Held Cushing 24Cm 9 1/2" 12Mm

# **Retractor Hand Held Cushing** 24Cm 9 1/2" 14Mm

Retractor Hand Held Cushing 24Cm 9 1/2" 14Mm

| Read More          |                                                                           |
|--------------------|---------------------------------------------------------------------------|
| SKU:               | BHH100                                                                    |
| Price:             | ₹0.00                                                                     |
| Stock:             | instock                                                                   |
| <b>Categories:</b> | <u>Basic / General, Hand Held Retractor, Spatulas,</u><br><u>Spatulas</u> |
| Tags:              | <u>30.14.24</u>                                                           |

Retractor Hand Held Cushing 24Cm 9 1/2" 14Mm

### **Retractor Hand Held Cushing** 24Cm 9 1/2" 18Mm

Retractor Hand Held Cushing 24Cm 9 1/2" 18Mm

| <u>Read More</u> |                                                                           |
|------------------|---------------------------------------------------------------------------|
| SKU:             | BHH120                                                                    |
| Price:           | ₹0.00                                                                     |
| Stock:           | instock                                                                   |
| Categories:      | <u>Basic / General, Hand Held Retractor, Spatulas,</u><br><u>Spatulas</u> |
| Tags:            | <u>30.18.24</u>                                                           |

#### **Product Description**

Retractor Hand Held Cushing 24Cm 9 1/2" 18Mm

### **Retractor Hand Held Cushing** 24Cm 9 1/2" 8Mm

Retractor Hand Held Cushing 24Cm 9 1/2" 8Mm

| <u>lead More</u> |                                                                           |
|------------------|---------------------------------------------------------------------------|
| SKU:             | ВНН070                                                                    |
| Price:           | ₹0.00                                                                     |
| Stock:           | instock                                                                   |
| Categories:      | <u>Basic / General, Hand Held Retractor, Spatulas,</u><br><u>Spatulas</u> |
| Tags:            | <u>30.08.24</u>                                                           |

#### **Product Description**

Retractor Hand Held Cushing 24Cm 9 1/2" 8Mm

(