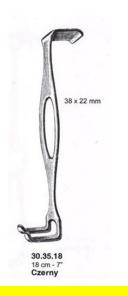

### Retractor Hand Held Czerny 18Cm 7" 38 X 22Mm

Retractor Hand Held Czerny 18Cm 7" 38 X 22Mm

| <u>Read More</u>   |                                                                           |
|--------------------|---------------------------------------------------------------------------|
| SKU:               | BHH325                                                                    |
| Price:             | ₹0.00                                                                     |
| Stock:             |                                                                           |
| <b>Categories:</b> | <u>Basic / General, Hand Held Retractor, Spatulas,</u><br><u>Spatulas</u> |
| Tags:              | <u>30.35.18</u>                                                           |

### **Product Description**

Retractor Hand Held Czerny 18Cm 7" 38 X 22Mm