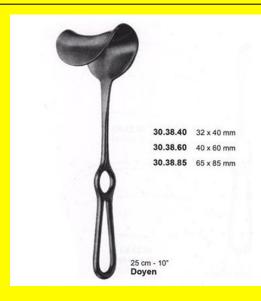

### **Retractor Hand Held Doyen** 25Cm 10" 40 X 60Mm

Retractor Hand Held Doyen 25Cm 10" 40 X 60Mm

| <u>Read More</u>   |                                                                           |
|--------------------|---------------------------------------------------------------------------|
| SKU:               | BHH365                                                                    |
| Price:             | ₹0.00                                                                     |
| Stock:             | instock                                                                   |
| <b>Categories:</b> | <u>Basic / General, Hand Held Retractor, Spatulas,</u><br><u>Spatulas</u> |
| Tags:              | <u>30.38.60</u>                                                           |

#### **Product Description**

Retractor Hand Held Doyen 25Cm 10" 40 X 60Mm

### **Retractor Hand Held Doyen** 25Cm 10" 50 X 75Mm

Retractor Hand Held Doyen 25Cm 10" 50 X 75Mm

| <u>Read More</u>    |                                                             |
|---------------------|-------------------------------------------------------------|
| SKU:                | BHH370                                                      |
| Price:              | ₹0.00                                                       |
| Stock:              |                                                             |
| <b>Categories</b> : | Basic / General, Hand Held Retractor, Spatulas,<br>Spatulas |
| Tags:               | <u>BHH370</u>                                               |

### **Product Description**

Retractor Hand Held Doyen 25Cm 10" 50 X 75Mm

### **Retractor Hand Held Doyen 25Cm 10" 65 X 85Mm**

Retractor Hand Held Doyen 25Cm 10" 65 X 85Mm

| <u>Read More</u>   |                                                                           |
|--------------------|---------------------------------------------------------------------------|
| SKU:               | BHH375                                                                    |
| Price:             | ₹0.00                                                                     |
| Stock:             | instock                                                                   |
| <b>Categories:</b> | <u>Basic / General, Hand Held Retractor, Spatulas,</u><br><u>Spatulas</u> |
| Tags:              | <u>30.38.85</u>                                                           |

### **Product Description**

Retractor Hand Held Doyen 25Cm 10" 65 X 85Mm