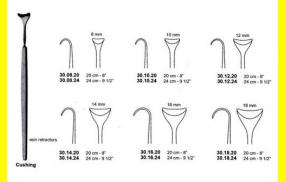

### **Retractor Hand Held Cushing** 124Cm 9 1/2" 16Mm

Retractor Hand Held Cushing 124Cm 9 1/2" 16Mm

| <u>touu 191010</u> |                                                                           |
|--------------------|---------------------------------------------------------------------------|
| SKU:               | BHH110                                                                    |
| Price:             | ₹0.00                                                                     |
| Stock:             | instock                                                                   |
| Categories:        | <u>Basic / General, Hand Held Retractor, Spatulas,</u><br><u>Spatulas</u> |
| Tags:              | <u>30.16.24</u>                                                           |

### **Product Description**

Retractor Hand Held Cushing 124Cm 9 1/2" 16Mm

### **Retractor Hand Held Cushing** 20Cm 8" 10Mm

Retractor Hand Held Cushing 20Cm 8" 10Mm

| Read More          |                                                                           |
|--------------------|---------------------------------------------------------------------------|
| SKU:               | BHH075                                                                    |
| Price:             | ₹0.00                                                                     |
| Stock:             | instock                                                                   |
| <b>Categories:</b> | <u>Basic / General, Hand Held Retractor, Spatulas,</u><br><u>Spatulas</u> |
| Tags:              | <u>30.10.20</u>                                                           |

Retractor Hand Held Cushing 20Cm 8" 10Mm

### **Retractor Hand Held Cushing** 20Cm 8" 12Mm

Retractor Hand Held Cushing 20Cm 8" 12Mm

| Read More   |                                                                           |
|-------------|---------------------------------------------------------------------------|
| SKU:        | BHH085                                                                    |
| Price:      | ₹0.00                                                                     |
| Stock:      | instock                                                                   |
| Categories: | <u>Basic / General, Hand Held Retractor, Spatulas,</u><br><u>Spatulas</u> |
| Tags:       | <u>30.12.20</u>                                                           |

#### **Product Description**

Retractor Hand Held Cushing 20Cm 8" 12Mm

### **Retractor Hand Held Cushing** 20Cm 8" 14Mm

Retractor Hand Held Cushing 20Cm 8" 14Mm

| <u>Read More</u>    |                                                                           |
|---------------------|---------------------------------------------------------------------------|
| SKU:                | BHH095                                                                    |
| Price:              | ₹0.00                                                                     |
| Stock:              | instock                                                                   |
| <b>Categories</b> : | <u>Basic / General, Hand Held Retractor, Spatulas,</u><br><u>Spatulas</u> |
| Tags:               | <u>30.14.20</u>                                                           |

#### **Product Description**

Retractor Hand Held Cushing 20Cm 8" 14Mm

### **Retractor Hand Held Cushing 20Cm 8" 16Mm**

Retractor Hand Held Cushing 20Cm 8" 16Mm

| <u>Read More</u>   |                                                                           |
|--------------------|---------------------------------------------------------------------------|
| SKU:               | BHH105                                                                    |
| Price:             | ₹0.00                                                                     |
| Stock:             | instock                                                                   |
| <b>Categories:</b> | <u>Basic / General, Hand Held Retractor, Spatulas,</u><br><u>Spatulas</u> |
| Tags:              | <u>30.16.20</u>                                                           |

### **Product Description**

Retractor Hand Held Cushing 20Cm 8" 16Mm

### **Retractor Hand Held Cushing** 20Cm 8" 18Mm

Retractor Hand Held Cushing 20Cm 8" 18Mm

| <u>Read</u> | <u>More</u> |   |
|-------------|-------------|---|
| c           |             | п |

C

| SKU:        | BHH115                                                                    |
|-------------|---------------------------------------------------------------------------|
| Price:      | ₹0.00                                                                     |
| Stock:      | instock                                                                   |
| Categories: | <u>Basic / General, Hand Held Retractor, Spatulas,</u><br><u>Spatulas</u> |
| Tags:       |                                                                           |

### **Product Description**

Retractor Hand Held Cushing 20Cm 8" 18Mm

### **Retractor Hand Held Cushing** 24Cm 9 1/2" 10Mm

Retractor Hand Held Cushing 24Cm 9 1/2" 10Mm

| <u>Read More</u>   |                                                                           |
|--------------------|---------------------------------------------------------------------------|
| SKU:               | BHH080                                                                    |
| Price:             | ₹0.00                                                                     |
| Stock:             | instock                                                                   |
| <b>Categories:</b> | <u>Basic / General, Hand Held Retractor, Spatulas,</u><br><u>Spatulas</u> |
| Tags:              | <u>30.10.24</u>                                                           |

### **Product Description**

Retractor Hand Held Cushing 24Cm 9 1/2" 10Mm

### **Retractor Hand Held Cushing** 24Cm 9 1/2" 12Mm

Retractor Hand Held Cushing 24Cm 9 1/2" 12Mm

| SKU:        | ВНН090                                                                    |
|-------------|---------------------------------------------------------------------------|
| Price:      | ₹0.00                                                                     |
| Stock:      | instock                                                                   |
| Categories: | <u>Basic / General, Hand Held Retractor, Spatulas,</u><br><u>Spatulas</u> |
| Tags:       | <u>30.12.24</u>                                                           |

### **Product Description**

Retractor Hand Held Cushing 24Cm 9 1/2" 12Mm

### **Retractor Hand Held Cushing** 24Cm 9 1/2" 14Mm

Retractor Hand Held Cushing 24Cm 9 1/2" 14Mm

| Read More          |                                                                           |
|--------------------|---------------------------------------------------------------------------|
| SKU:               | BHH100                                                                    |
| Price:             | ₹0.00                                                                     |
| Stock:             | instock                                                                   |
| <b>Categories:</b> | <u>Basic / General, Hand Held Retractor, Spatulas,</u><br><u>Spatulas</u> |
| Tags:              | <u>30.14.24</u>                                                           |

Retractor Hand Held Cushing 24Cm 9 1/2" 14Mm

### **Retractor Hand Held Cushing** 24Cm 9 1/2" 18Mm

Retractor Hand Held Cushing 24Cm 9 1/2" 18Mm

| <u>Read More</u> |                                                                           |
|------------------|---------------------------------------------------------------------------|
| SKU:             | BHH120                                                                    |
| Price:           | ₹0.00                                                                     |
| Stock:           | instock                                                                   |
| Categories:      | <u>Basic / General, Hand Held Retractor, Spatulas,</u><br><u>Spatulas</u> |
| Tags:            | <u>30.18.24</u>                                                           |

#### **Product Description**

Retractor Hand Held Cushing 24Cm 9 1/2" 18Mm

### **Retractor Hand Held Cushing** 24Cm 9 1/2" 8Mm

Retractor Hand Held Cushing 24Cm 9 1/2" 8Mm

| <u>lead More</u> |                                                                           |
|------------------|---------------------------------------------------------------------------|
| SKU:             | ВНН070                                                                    |
| Price:           | ₹0.00                                                                     |
| Stock:           | instock                                                                   |
| Categories:      | <u>Basic / General, Hand Held Retractor, Spatulas,</u><br><u>Spatulas</u> |
| Tags:            | <u>30.08.24</u>                                                           |

#### **Product Description**

Retractor Hand Held Cushing 24Cm 9 1/2" 8Mm

(