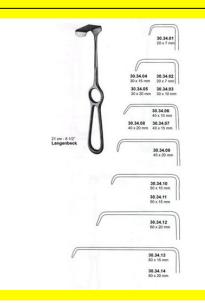

### Retractor Hand Held Langenbeck 21Cm 8 1/2" 25 X 6 Mm

Retractor Hand Held Langenbeck 21Cm 8 1/2" 25 X 6 Mm

| <u>Read More</u>    |                                                                           |
|---------------------|---------------------------------------------------------------------------|
| SKU:                | BHH275                                                                    |
| Price:              | ₹0.00                                                                     |
| Stock:              |                                                                           |
| <b>Categories</b> : | <u>Basic / General, Hand Held Retractor, Spatulas,</u><br><u>Spatulas</u> |
| Tags:               | <u>BHH275</u>                                                             |

### **Product Description**

Retractor Hand Held Langenbeck 21Cm 8 1/2" 25 X 6 Mm

## Retractor Hand Held Langenbeck 21Cm 8 1/2" 30 X 10 Mm

Retractor Hand Held Langenbeck 21Cm 8 1/2" 30 X 10 Mm

Read More SKU:

SKU:BHH290Price:₹0.00Stock:instock

Retractor Hand Held Langenbeck 21Cm 8 1/2" 30 X 10 Mm

### Retractor Hand Held Langenbeck 21Cm 8 1/2" 35 X 10 Mm

Retractor Hand Held Langenbeck 21Cm 8 1/2" 35 X 10 Mm

| <u>Read More</u>    |                                                                           |
|---------------------|---------------------------------------------------------------------------|
| SKU:                | BHH280                                                                    |
| Price:              | ₹0.00                                                                     |
| Stock:              | instock                                                                   |
| <b>Categories</b> : | <u>Basic / General, Hand Held Retractor, Spatulas,</u><br><u>Spatulas</u> |
| Tags:               | BHH280                                                                    |

### **Product Description**

Retractor Hand Held Langenbeck 21Cm 8 1/2" 35 X 10 Mm

### Retractor Hand Held Langenbeck 21Cm 8 1/2" 35 X 15 Mm

Retractor Hand Held Langenbeck 21Cm 8 1/2" 35 X 15 Mm

#### Read More

| SKU:               | BHH285                                                                    |
|--------------------|---------------------------------------------------------------------------|
| Price:             | ₹0.00                                                                     |
| Stock:             | instock                                                                   |
| <b>Categories:</b> | <u>Basic / General, Hand Held Retractor, Spatulas,</u><br><u>Spatulas</u> |
| Tags:              | <u>BHH285</u>                                                             |

#### **Product Description**

Retractor Hand Held Langenbeck 21Cm 8 1/2" 35 X 15 Mm

### Retractor Hand Held Langenbeck 21Cm 8 1/2" 40 X 20 Mm

Retractor Hand Held Langenbeck 21Cm 8 1/2" 40 X 20 Mm

#### Read More

| SKU:               | BHH295                                                                    |
|--------------------|---------------------------------------------------------------------------|
| Price:             | ₹0.00                                                                     |
| Stock:             | instock                                                                   |
| <b>Categories:</b> | <u>Basic / General, Hand Held Retractor, Spatulas,</u><br><u>Spatulas</u> |
| Tags:              | 30.34.08                                                                  |

### **Product Description**

Retractor Hand Held Langenbeck 21Cm 8 1/2" 40 X 20 Mm

### Retractor Hand Held Langenbeck 21Cm 8 1/2" 50 X 22 Mm

Retractor Hand Held Langenbeck 21Cm 8 1/2" 50 X 22 Mm

#### Read More

| SKU:        | ВНН300                                                                    |
|-------------|---------------------------------------------------------------------------|
| Price:      | ₹0.00                                                                     |
| Stock:      | instock                                                                   |
| Categories: | <u>Basic / General, Hand Held Retractor, Spatulas,</u><br><u>Spatulas</u> |
| Tags:       | <u>BHH300</u>                                                             |

#### **Product Description**

Retractor Hand Held Langenbeck 21Cm 8 1/2" 50 X 22 Mm

### Retractor Hand Held Langenbeck 21Cm 8 1/2" 60 X 25 Mm

Retractor Hand Held Langenbeck 21Cm 8 1/2" 60 X 25 Mm

#### Read More

| SKU:        | ВНН305                                                                    |
|-------------|---------------------------------------------------------------------------|
| Price:      | ₹0.00                                                                     |
| Stock:      | instock                                                                   |
| Categories: | <u>Basic / General, Hand Held Retractor, Spatulas,</u><br><u>Spatulas</u> |
|             | <u>BHH305</u>                                                             |

#### **Product Description**

Retractor Hand Held Langenbeck 21Cm 8 1/2" 60 X 25 Mm

### Retractor Hand Held Langenbeck 21Cm 8 1/2" 70 X 15 Mm

Retractor Hand Held Langenbeck 21Cm 8 1/2" 70 X 15 Mm

#### Read More

| SKU:        | BHH310                                                                    |
|-------------|---------------------------------------------------------------------------|
| Price:      | ₹0.00                                                                     |
| Stock:      | instock                                                                   |
| Categories: | <u>Basic / General, Hand Held Retractor, Spatulas,</u><br><u>Spatulas</u> |
| Tags:       | <u>BHH310</u>                                                             |

#### **Product Description**

Retractor Hand Held Langenbeck 21Cm 8 1/2" 70 X 15 Mm

### Retractor Hand Held Langenbeck 21Cm 8 1/2" 80 X 16 Mm

Retractor Hand Held Langenbeck 21Cm 8 1/2" 80 X 16 Mm

#### Read More

| SKU:               | BHH315                                                                    |
|--------------------|---------------------------------------------------------------------------|
| Price:             | ₹0.00                                                                     |
| Stock:             | instock                                                                   |
| <b>Categories:</b> | <u>Basic / General, Hand Held Retractor, Spatulas,</u><br><u>Spatulas</u> |
| Tags:              | <u>BHH315</u>                                                             |

#### **Product Description**

Retractor Hand Held Langenbeck 21Cm 8 1/2" 80 X 16 Mm