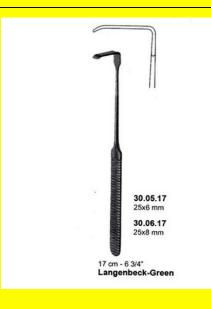

### Retractor Hand Held Langenbeck-Green 17Cm 6 3/4"20 X 6Mm

Retractor Hand Held Langenbeck-Green 17Cm 6 3/4"20 X 6Mm