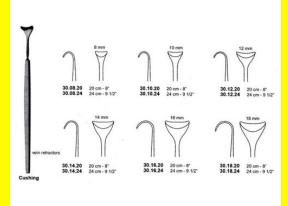

### **Retractor Hand Held Cushing** 124Cm 9 1/2" 16Mm

Retractor Hand Held Cushing 124Cm 9 1/2" 16Mm

| <u>touu 191010</u> |                                                                           |
|--------------------|---------------------------------------------------------------------------|
| SKU:               | BHH110                                                                    |
| Price:             | ₹0.00                                                                     |
| Stock:             | instock                                                                   |
| Categories:        | <u>Basic / General, Hand Held Retractor, Spatulas,</u><br><u>Spatulas</u> |
| Tags:              | <u>30.16.24</u>                                                           |

### **Product Description**

Retractor Hand Held Cushing 124Cm 9 1/2" 16Mm

### **Retractor Hand Held Cushing** 20Cm 8" 10Mm

Retractor Hand Held Cushing 20Cm 8" 10Mm

| Read More          |                                                                           |
|--------------------|---------------------------------------------------------------------------|
| SKU:               | BHH075                                                                    |
| Price:             | ₹0.00                                                                     |
| Stock:             | instock                                                                   |
| <b>Categories:</b> | <u>Basic / General, Hand Held Retractor, Spatulas,</u><br><u>Spatulas</u> |
| Tags:              | <u>30.10.20</u>                                                           |

Retractor Hand Held Cushing 20Cm 8" 10Mm

### **Retractor Hand Held Cushing** 20Cm 8" 12Mm

Retractor Hand Held Cushing 20Cm 8" 12Mm

| Read More   |                                                                           |
|-------------|---------------------------------------------------------------------------|
| SKU:        | BHH085                                                                    |
| Price:      | ₹0.00                                                                     |
| Stock:      | instock                                                                   |
| Categories: | <u>Basic / General, Hand Held Retractor, Spatulas,</u><br><u>Spatulas</u> |
| Tags:       | <u>30.12.20</u>                                                           |

#### **Product Description**

Retractor Hand Held Cushing 20Cm 8" 12Mm

### **Retractor Hand Held Cushing** 20Cm 8" 14Mm

Retractor Hand Held Cushing 20Cm 8" 14Mm

| <u>Read More</u>    |                                                                           |
|---------------------|---------------------------------------------------------------------------|
| SKU:                | BHH095                                                                    |
| Price:              | ₹0.00                                                                     |
| Stock:              | instock                                                                   |
| <b>Categories</b> : | <u>Basic / General, Hand Held Retractor, Spatulas,</u><br><u>Spatulas</u> |
| Tags:               | <u>30.14.20</u>                                                           |

#### **Product Description**

Retractor Hand Held Cushing 20Cm 8" 14Mm

### **Retractor Hand Held Cushing 20Cm 8" 16Mm**

Retractor Hand Held Cushing 20Cm 8" 16Mm

| <u>Read More</u>   |                                                                           |
|--------------------|---------------------------------------------------------------------------|
| SKU:               | BHH105                                                                    |
| Price:             | ₹0.00                                                                     |
| Stock:             | instock                                                                   |
| <b>Categories:</b> | <u>Basic / General, Hand Held Retractor, Spatulas,</u><br><u>Spatulas</u> |
| Tags:              | <u>30.16.20</u>                                                           |

### **Product Description**

Retractor Hand Held Cushing 20Cm 8" 16Mm

### **Retractor Hand Held Cushing** 20Cm 8" 18Mm

Retractor Hand Held Cushing 20Cm 8" 18Mm

| <u>Read</u> | <u>More</u> |   |
|-------------|-------------|---|
| c           |             | п |

C

| SKU:        | BHH115                                                                    |
|-------------|---------------------------------------------------------------------------|
| Price:      | ₹0.00                                                                     |
| Stock:      | instock                                                                   |
| Categories: | <u>Basic / General, Hand Held Retractor, Spatulas,</u><br><u>Spatulas</u> |
| Tags:       |                                                                           |

### **Product Description**

Retractor Hand Held Cushing 20Cm 8" 18Mm

### **Retractor Hand Held Cushing** 24Cm 9 1/2" 10Mm

Retractor Hand Held Cushing 24Cm 9 1/2" 10Mm

| <u>Read More</u>   |                                                                           |
|--------------------|---------------------------------------------------------------------------|
| SKU:               | BHH080                                                                    |
| Price:             | ₹0.00                                                                     |
| Stock:             | instock                                                                   |
| <b>Categories:</b> | <u>Basic / General, Hand Held Retractor, Spatulas,</u><br><u>Spatulas</u> |
| Tags:              | <u>30.10.24</u>                                                           |

### **Product Description**

Retractor Hand Held Cushing 24Cm 9 1/2" 10Mm

### **Retractor Hand Held Cushing** 24Cm 9 1/2" 12Mm

Retractor Hand Held Cushing 24Cm 9 1/2" 12Mm

| SKU:        | ВНН090                                                                    |
|-------------|---------------------------------------------------------------------------|
| Price:      | ₹0.00                                                                     |
| Stock:      | instock                                                                   |
| Categories: | <u>Basic / General, Hand Held Retractor, Spatulas,</u><br><u>Spatulas</u> |
| Tags:       | <u>30.12.24</u>                                                           |

### **Product Description**

Retractor Hand Held Cushing 24Cm 9 1/2" 12Mm

### **Retractor Hand Held Cushing** 24Cm 9 1/2" 14Mm

Retractor Hand Held Cushing 24Cm 9 1/2" 14Mm

| Read More          |                                                                           |
|--------------------|---------------------------------------------------------------------------|
| SKU:               | BHH100                                                                    |
| Price:             | ₹0.00                                                                     |
| Stock:             | instock                                                                   |
| <b>Categories:</b> | <u>Basic / General, Hand Held Retractor, Spatulas,</u><br><u>Spatulas</u> |
| Tags:              | <u>30.14.24</u>                                                           |

Retractor Hand Held Cushing 24Cm 9 1/2" 14Mm

### **Retractor Hand Held Cushing** 24Cm 9 1/2" 18Mm

Retractor Hand Held Cushing 24Cm 9 1/2" 18Mm

| <u>Read More</u> |                                                                           |
|------------------|---------------------------------------------------------------------------|
| SKU:             | BHH120                                                                    |
| Price:           | ₹0.00                                                                     |
| Stock:           | instock                                                                   |
| Categories:      | <u>Basic / General, Hand Held Retractor, Spatulas,</u><br><u>Spatulas</u> |
| Tags:            | <u>30.18.24</u>                                                           |

#### **Product Description**

Retractor Hand Held Cushing 24Cm 9 1/2" 18Mm

### **Retractor Hand Held Cushing** 24Cm 9 1/2" 8Mm

Retractor Hand Held Cushing 24Cm 9 1/2" 8Mm

| <u>lead More</u> |                                                                           |
|------------------|---------------------------------------------------------------------------|
| SKU:             | ВНН070                                                                    |
| Price:           | ₹0.00                                                                     |
| Stock:           | instock                                                                   |
| Categories:      | <u>Basic / General, Hand Held Retractor, Spatulas,</u><br><u>Spatulas</u> |
| Tags:            | <u>30.08.24</u>                                                           |

#### **Product Description**

Retractor Hand Held Cushing 24Cm 9 1/2" 8Mm

(