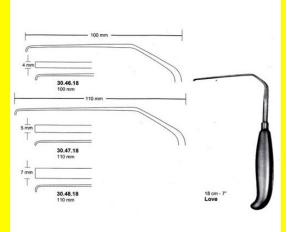

### Nerve Root Retractor Love 3mm 18 Cm - 7" 100Mm

Nerve Root Retractor Love 3mm 18 Cm - 7" 100Mm

| <u>Read More</u>    |                                                                                           |
|---------------------|-------------------------------------------------------------------------------------------|
| SKU:                | NHH040                                                                                    |
| Price:              | ₹0.00                                                                                     |
| Stock:              | instock                                                                                   |
| <b>Categories</b> : | <u>Hand Held Retractor, Spatulas, Neuro &amp; Spine, Open</u><br><u>Surgery, Spatulas</u> |
| Tags:               | <u>30.46.18</u>                                                                           |

#### **Product Description**

Nerve Root Retractor Love 3mm 18 Cm - 7" 100Mm

### Nerve Root Retractor Love 5mm 18 Cm - 7" 110Mm

Nerve Root Retractor Love 5mm 18 Cm - 7" 110Mm

| <u>Read More</u>    |                                                                         |
|---------------------|-------------------------------------------------------------------------|
| SKU:                | NHH045                                                                  |
| Price:              | ₹0.00                                                                   |
| Stock:              | instock                                                                 |
| <b>Categories</b> : | Hand Held Retractor, Spatulas, Neuro & Spine, Open<br>Surgery, Spatulas |
|                     | <u>30.47.18</u>                                                         |

### **Product Description**

Nerve Root Retractor Love 5mm 18 Cm - 7" 110Mm

### Nerve Root Retractor Love 7mm 18 Cm - 7" 110Mm

Nerve Root Retractor Love 7mm 18 Cm - 7" 110Mm

| Read More          |                                                                                           |
|--------------------|-------------------------------------------------------------------------------------------|
| SKU:               | NHH050                                                                                    |
| Price:             | ₹0.00                                                                                     |
| Stock:             | instock                                                                                   |
| <b>Categories:</b> | <u>Hand Held Retractor, Spatulas, Neuro &amp; Spine, Open</u><br><u>Surgery, Spatulas</u> |
| Tags:              | <u>30.48.18</u>                                                                           |

Nerve Root Retractor Love 7mm 18 Cm - 7" 110Mm