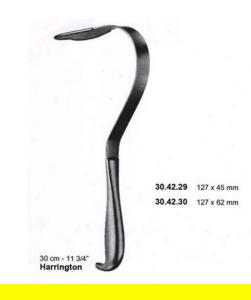

### Retractor Hand Held Harrington 30Cm 11 3/4" 127 X 45Mm

Retractor Hand Held Harrington 30Cm 11 3/4" 127 X 45Mm

| <u>Read More</u>   |                                                                           |
|--------------------|---------------------------------------------------------------------------|
| SKU:               | BHH405                                                                    |
| Price:             | ₹0.00                                                                     |
| Stock:             | instock                                                                   |
| <b>Categories:</b> | <u>Basic / General, Hand Held Retractor, Spatulas,</u><br><u>Spatulas</u> |
| Tags:              | <u>30.42.29</u>                                                           |

#### **Product Description**

Retractor Hand Held Harrington 30Cm 11 3/4" 127 X 45Mm

### Retractor Hand Held Harrington 30Cm 11 3/4" 127 X 62Mm

Retractor Hand Held Harrington 30Cm 11 3/4" 127 X 62Mm

#### Read More

R

| SKU:               | BHH410                                                                    |
|--------------------|---------------------------------------------------------------------------|
| Price:             | ₹0.00                                                                     |
| Stock:             | instock                                                                   |
| <b>Categories:</b> | <u>Basic / General, Hand Held Retractor, Spatulas,</u><br><u>Spatulas</u> |
| Tags:              | 30.42.30                                                                  |

#### **Product Description**

Retractor Hand Held Harrington 30Cm 11 3/4" 127 X 62Mm