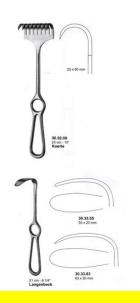

### **Retractor Hand Held Koerte 25Cm 10" 25 X 60Mm**

Retractor Hand Held Koerte 25Cm 10" 25 X 60Mm

| <u>Read More</u>   |                                                                           |
|--------------------|---------------------------------------------------------------------------|
| SKU:               | BHH265                                                                    |
| Price:             | ₹0.00                                                                     |
| Stock:             | instock                                                                   |
| <b>Categories:</b> | <u>Basic / General, Hand Held Retractor, Spatulas,</u><br><u>Spatulas</u> |
| Tags:              | 30.32.08                                                                  |

### **Product Description**

Retractor Hand Held Koerte 25Cm 10" 25 X 60Mm

### Retractor Hand Held Langenbeck 21Cm 8 1/2" 25 X 6 Mm

Retractor Hand Held Langenbeck 21Cm 8 1/2" 25 X 6 Mm

| <u>Read More</u>    |                                                                           |
|---------------------|---------------------------------------------------------------------------|
| SKU:                | BHH275                                                                    |
| Price:              | ₹0.00                                                                     |
| Stock:              |                                                                           |
| <b>Categories</b> : | <u>Basic / General, Hand Held Retractor, Spatulas,</u><br><u>Spatulas</u> |
| Tags:               | <u>BHH275</u>                                                             |

### **Product Description**

Retractor Hand Held Langenbeck 21Cm 8 1/2" 25 X 6 Mm