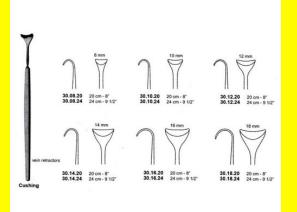

### **Retractor Hand Held Cushing** 124Cm 9 1/2" 16Mm

Retractor Hand Held Cushing 124Cm 9 1/2" 16Mm

| <u>touu 191010</u> |                                                                           |
|--------------------|---------------------------------------------------------------------------|
| SKU:               | BHH110                                                                    |
| Price:             | ₹0.00                                                                     |
| Stock:             | instock                                                                   |
| Categories:        | <u>Basic / General, Hand Held Retractor, Spatulas,</u><br><u>Spatulas</u> |
| Tags:              | <u>30.16.24</u>                                                           |

### **Product Description**

Retractor Hand Held Cushing 124Cm 9 1/2" 16Mm

### **Retractor Hand Held Cushing** 20Cm 8" 10Mm

Retractor Hand Held Cushing 20Cm 8" 10Mm

| Read More          |                                                                           |
|--------------------|---------------------------------------------------------------------------|
| SKU:               | BHH075                                                                    |
| Price:             | ₹0.00                                                                     |
| Stock:             | instock                                                                   |
| <b>Categories:</b> | <u>Basic / General, Hand Held Retractor, Spatulas,</u><br><u>Spatulas</u> |
| Tags:              | <u>30.10.20</u>                                                           |

Retractor Hand Held Cushing 20Cm 8" 10Mm

### **Retractor Hand Held Cushing** 20Cm 8" 12Mm

Retractor Hand Held Cushing 20Cm 8" 12Mm

| Read More   |                                                                           |
|-------------|---------------------------------------------------------------------------|
| SKU:        | BHH085                                                                    |
| Price:      | ₹0.00                                                                     |
| Stock:      | instock                                                                   |
| Categories: | <u>Basic / General, Hand Held Retractor, Spatulas,</u><br><u>Spatulas</u> |
| Tags:       | <u>30.12.20</u>                                                           |

#### **Product Description**

Retractor Hand Held Cushing 20Cm 8" 12Mm

### **Retractor Hand Held Cushing** 20Cm 8" 14Mm

Retractor Hand Held Cushing 20Cm 8" 14Mm

| <u>Read More</u>    |                                                                           |
|---------------------|---------------------------------------------------------------------------|
| SKU:                | BHH095                                                                    |
| Price:              | ₹0.00                                                                     |
| Stock:              | instock                                                                   |
| <b>Categories</b> : | <u>Basic / General, Hand Held Retractor, Spatulas,</u><br><u>Spatulas</u> |
| Tags:               | <u>30.14.20</u>                                                           |

#### **Product Description**

Retractor Hand Held Cushing 20Cm 8" 14Mm

### **Retractor Hand Held Cushing 20Cm 8" 16Mm**

Retractor Hand Held Cushing 20Cm 8" 16Mm

| <u>Read More</u>   |                                                                           |
|--------------------|---------------------------------------------------------------------------|
| SKU:               | BHH105                                                                    |
| Price:             | ₹0.00                                                                     |
| Stock:             | instock                                                                   |
| <b>Categories:</b> | <u>Basic / General, Hand Held Retractor, Spatulas,</u><br><u>Spatulas</u> |
| Tags:              | <u>30.16.20</u>                                                           |

### **Product Description**

Retractor Hand Held Cushing 20Cm 8" 16Mm

### **Retractor Hand Held Cushing** 20Cm 8" 18Mm

Retractor Hand Held Cushing 20Cm 8" 18Mm

| <u>Read</u> | <u>More</u> |   |
|-------------|-------------|---|
| c           |             | п |

C

| SKU:        | BHH115                                                                    |
|-------------|---------------------------------------------------------------------------|
| Price:      | ₹0.00                                                                     |
| Stock:      | instock                                                                   |
| Categories: | <u>Basic / General, Hand Held Retractor, Spatulas,</u><br><u>Spatulas</u> |
| Tags:       |                                                                           |

### **Product Description**

Retractor Hand Held Cushing 20Cm 8" 18Mm

### **Retractor Hand Held Cushing** 20Cm 8" 4 Mm

Retractor Hand Held Cushing 20Cm 8" 4 Mm

| Read More   |                                                                           |
|-------------|---------------------------------------------------------------------------|
| SKU:        | BHH055                                                                    |
| Price:      | ₹0.00                                                                     |
| Stock:      | instock                                                                   |
| Categories: | <u>Basic / General, Hand Held Retractor, Spatulas,</u><br><u>Spatulas</u> |
| Tags:       | <u>BHH055</u>                                                             |

Retractor Hand Held Cushing 20Cm 8" 4 Mm

### **Retractor Hand Held Cushing** 20Cm 8" 6 Mm

Retractor Hand Held Cushing 20Cm 8" 6 Mm

| <u>Read More</u>    |                                                                           |
|---------------------|---------------------------------------------------------------------------|
| SKU:                | ВНН060                                                                    |
| Price:              | ₹0.00                                                                     |
| Stock:              | instock                                                                   |
| <b>Categories</b> : | <u>Basic / General, Hand Held Retractor, Spatulas,</u><br><u>Spatulas</u> |
| Tags:               | <u>BHH060</u>                                                             |

#### **Product Description**

Retractor Hand Held Cushing 20Cm 8" 6 Mm

### **Retractor Hand Held Cushing** 20Cm 8" 8 Mm

Retractor Hand Held Cushing 20Cm 8" 8 Mm

| <u>ead More</u> |                                                                           |
|-----------------|---------------------------------------------------------------------------|
| SKU:            | BHH065                                                                    |
| Price:          | ₹0.00                                                                     |
| Stock:          | instock                                                                   |
| Categories:     | <u>Basic / General, Hand Held Retractor, Spatulas,</u><br><u>Spatulas</u> |
| Tags:           | <u>30.08.20</u>                                                           |

#### **Product Description**

Retractor Hand Held Cushing 20Cm 8" 8 Mm

(

### **Retractor Hand Held Cushing** 24Cm 9 1/2" 10Mm

Retractor Hand Held Cushing 24Cm 9 1/2" 10Mm

| <u>Read More</u>   |                                                                           |
|--------------------|---------------------------------------------------------------------------|
| SKU:               | BHH080                                                                    |
| Price:             | ₹0.00                                                                     |
| Stock:             | instock                                                                   |
| <b>Categories:</b> | <u>Basic / General, Hand Held Retractor, Spatulas,</u><br><u>Spatulas</u> |
| Tags:              | <u>30.10.24</u>                                                           |

### **Product Description**

Retractor Hand Held Cushing 24Cm 9 1/2" 10Mm

### **Retractor Hand Held Cushing** 24Cm 9 1/2" 12Mm

Retractor Hand Held Cushing 24Cm 9 1/2" 12Mm

| SKU:        | ВНН090                                                                    |
|-------------|---------------------------------------------------------------------------|
| Price:      | ₹0.00                                                                     |
| Stock:      | instock                                                                   |
| Categories: | <u>Basic / General, Hand Held Retractor, Spatulas,</u><br><u>Spatulas</u> |
| Tags:       | <u>30.12.24</u>                                                           |

### **Product Description**

Retractor Hand Held Cushing 24Cm 9 1/2" 12Mm

### **Retractor Hand Held Cushing** 24Cm 9 1/2" 14Mm

Retractor Hand Held Cushing 24Cm 9 1/2" 14Mm

| Read More          |                                                                           |
|--------------------|---------------------------------------------------------------------------|
| SKU:               | BHH100                                                                    |
| Price:             | ₹0.00                                                                     |
| Stock:             | instock                                                                   |
| <b>Categories:</b> | <u>Basic / General, Hand Held Retractor, Spatulas,</u><br><u>Spatulas</u> |
| Tags:              | <u>30.14.24</u>                                                           |

Retractor Hand Held Cushing 24Cm 9 1/2" 14Mm

### **Retractor Hand Held Cushing** 24Cm 9 1/2" 18Mm

Retractor Hand Held Cushing 24Cm 9 1/2" 18Mm

| <u>Read More</u> |                                                                           |
|------------------|---------------------------------------------------------------------------|
| SKU:             | BHH120                                                                    |
| Price:           | ₹0.00                                                                     |
| Stock:           | instock                                                                   |
| Categories:      | <u>Basic / General, Hand Held Retractor, Spatulas,</u><br><u>Spatulas</u> |
| Tags:            | <u>30.18.24</u>                                                           |

#### **Product Description**

Retractor Hand Held Cushing 24Cm 9 1/2" 18Mm

### **Retractor Hand Held Cushing** 24Cm 9 1/2" 8Mm

Retractor Hand Held Cushing 24Cm 9 1/2" 8Mm

| <u>lead More</u> |                                                                           |
|------------------|---------------------------------------------------------------------------|
| SKU:             | ВНН070                                                                    |
| Price:           | ₹0.00                                                                     |
| Stock:           | instock                                                                   |
| Categories:      | <u>Basic / General, Hand Held Retractor, Spatulas,</u><br><u>Spatulas</u> |
| Tags:            | <u>30.08.24</u>                                                           |

#### **Product Description**

Retractor Hand Held Cushing 24Cm 9 1/2" 8Mm

(