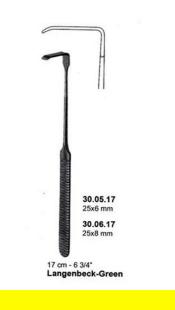

### Retractor Hand Held Langenbeck-Green 17Cm 6 3/4"20 X 6Mm

Retractor Hand Held Langenbeck-Green 17Cm 6 3/4"20 X 6Mm