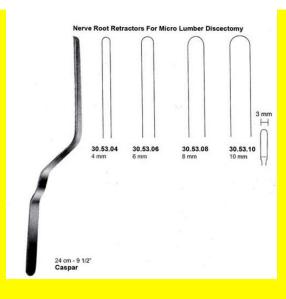

### Nerve Root Retractr For Micro Lumber Discectomy Casper 24 Cm - 9 1/2" 6Mm

Nerve Root Retractr For Micro Lumber Discectomy Casper 24 Cm - 9 1/2" 6Mm

| Read More          |                                                                                           |
|--------------------|-------------------------------------------------------------------------------------------|
| SKU:               | NHH095                                                                                    |
| Price:             | ₹0.00                                                                                     |
| Stock:             | instock                                                                                   |
| <b>Categories:</b> | <u>Hand Held Retractor, Spatulas, Neuro &amp; Spine, Open</u><br><u>Surgery, Spatulas</u> |
| Tags:              | <u>30.53.06</u>                                                                           |

#### **Product Description**

Nerve Root Retractr For Micro Lumber Discectomy Casper 24 Cm - 9 1/2" 6Mm

R

### Nerve Root Retractr For Micro Lumber Discectomy Casper 24 Cm - 9 1/2" 8Mm

Nerve Root Retractr For Micro Lumber Discectomy Casper 24 Cm - 9 1/2" 8Mm

| <u>Read More</u>    |                                                                         |
|---------------------|-------------------------------------------------------------------------|
| SKU:                | NHH100                                                                  |
| Price:              | ₹0.00                                                                   |
| Stock:              | instock                                                                 |
| <b>Categories</b> : | Hand Held Retractor, Spatulas, Neuro & Spine, Open<br>Surgery, Spatulas |
| Tags:               | <u>30.53.08</u>                                                         |

### **Product Description**

Nerve Root Retractr For Micro Lumber Discectomy Casper 24 Cm - 9 1/2" 8Mm

R