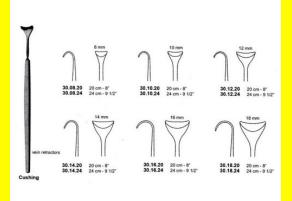

### **Retractor Hand Held Cushing** 124Cm 9 1/2" 16Mm

Retractor Hand Held Cushing 124Cm 9 1/2" 16Mm

| <u>touu 191010</u> |                                                                           |
|--------------------|---------------------------------------------------------------------------|
| SKU:               | BHH110                                                                    |
| Price:             | ₹0.00                                                                     |
| Stock:             | instock                                                                   |
| Categories:        | <u>Basic / General, Hand Held Retractor, Spatulas,</u><br><u>Spatulas</u> |
| Tags:              | <u>30.16.24</u>                                                           |

### **Product Description**

Retractor Hand Held Cushing 124Cm 9 1/2" 16Mm

### **Retractor Hand Held Cushing** 20Cm 8" 10Mm

Retractor Hand Held Cushing 20Cm 8" 10Mm

| Read More          |                                                                           |
|--------------------|---------------------------------------------------------------------------|
| SKU:               | BHH075                                                                    |
| Price:             | ₹0.00                                                                     |
| Stock:             | instock                                                                   |
| <b>Categories:</b> | <u>Basic / General, Hand Held Retractor, Spatulas,</u><br><u>Spatulas</u> |
| Tags:              | <u>30.10.20</u>                                                           |

Retractor Hand Held Cushing 20Cm 8" 10Mm

### **Retractor Hand Held Cushing** 20Cm 8" 12Mm

Retractor Hand Held Cushing 20Cm 8" 12Mm

| Read More   |                                                                           |
|-------------|---------------------------------------------------------------------------|
| SKU:        | BHH085                                                                    |
| Price:      | ₹0.00                                                                     |
| Stock:      | instock                                                                   |
| Categories: | <u>Basic / General, Hand Held Retractor, Spatulas,</u><br><u>Spatulas</u> |
| Tags:       | <u>30.12.20</u>                                                           |

#### **Product Description**

Retractor Hand Held Cushing 20Cm 8" 12Mm

### **Retractor Hand Held Cushing** 20Cm 8" 14Mm

Retractor Hand Held Cushing 20Cm 8" 14Mm

| <u>Read More</u>    |                                                                           |
|---------------------|---------------------------------------------------------------------------|
| SKU:                | BHH095                                                                    |
| Price:              | ₹0.00                                                                     |
| Stock:              | instock                                                                   |
| <b>Categories</b> : | <u>Basic / General, Hand Held Retractor, Spatulas,</u><br><u>Spatulas</u> |
| Tags:               | <u>30.14.20</u>                                                           |

#### **Product Description**

Retractor Hand Held Cushing 20Cm 8" 14Mm

### **Retractor Hand Held Cushing 20Cm 8" 16Mm**

Retractor Hand Held Cushing 20Cm 8" 16Mm

| <u>Read More</u>   |                                                                           |
|--------------------|---------------------------------------------------------------------------|
| SKU:               | BHH105                                                                    |
| Price:             | ₹0.00                                                                     |
| Stock:             | instock                                                                   |
| <b>Categories:</b> | <u>Basic / General, Hand Held Retractor, Spatulas,</u><br><u>Spatulas</u> |
| Tags:              | <u>30.16.20</u>                                                           |

### **Product Description**

Retractor Hand Held Cushing 20Cm 8" 16Mm

### **Retractor Hand Held Cushing** 20Cm 8" 18Mm

Retractor Hand Held Cushing 20Cm 8" 18Mm

| <u>Read</u> | <u>More</u> |   |
|-------------|-------------|---|
| c           |             | п |

C

| SKU:        | BHH115                                                                    |
|-------------|---------------------------------------------------------------------------|
| Price:      | ₹0.00                                                                     |
| Stock:      | instock                                                                   |
| Categories: | <u>Basic / General, Hand Held Retractor, Spatulas,</u><br><u>Spatulas</u> |
| Tags:       |                                                                           |

### **Product Description**

Retractor Hand Held Cushing 20Cm 8" 18Mm

### **Retractor Hand Held Cushing** 20Cm 8" 4 Mm

Retractor Hand Held Cushing 20Cm 8" 4 Mm

| Read More   |                                                                           |
|-------------|---------------------------------------------------------------------------|
| SKU:        | BHH055                                                                    |
| Price:      | ₹0.00                                                                     |
| Stock:      | instock                                                                   |
| Categories: | <u>Basic / General, Hand Held Retractor, Spatulas,</u><br><u>Spatulas</u> |
| Tags:       | <u>BHH055</u>                                                             |

Retractor Hand Held Cushing 20Cm 8" 4 Mm

### **Retractor Hand Held Cushing** 20Cm 8" 6 Mm

Retractor Hand Held Cushing 20Cm 8" 6 Mm

| <u>Read More</u>    |                                                                           |
|---------------------|---------------------------------------------------------------------------|
| SKU:                | ВНН060                                                                    |
| Price:              | ₹0.00                                                                     |
| Stock:              | instock                                                                   |
| <b>Categories</b> : | <u>Basic / General, Hand Held Retractor, Spatulas,</u><br><u>Spatulas</u> |
| Tags:               | <u>BHH060</u>                                                             |

#### **Product Description**

Retractor Hand Held Cushing 20Cm 8" 6 Mm

### **Retractor Hand Held Cushing** 20Cm 8" 8 Mm

Retractor Hand Held Cushing 20Cm 8" 8 Mm

| <u>ead More</u> |                                                                           |
|-----------------|---------------------------------------------------------------------------|
| SKU:            | BHH065                                                                    |
| Price:          | ₹0.00                                                                     |
| Stock:          | instock                                                                   |
| Categories:     | <u>Basic / General, Hand Held Retractor, Spatulas,</u><br><u>Spatulas</u> |
| Tags:           | <u>30.08.20</u>                                                           |

#### **Product Description**

Retractor Hand Held Cushing 20Cm 8" 8 Mm

(

### **Retractor Hand Held Cushing** 24Cm 9 1/2" 10Mm

Retractor Hand Held Cushing 24Cm 9 1/2" 10Mm

| <u>Read More</u>   |                                                                           |
|--------------------|---------------------------------------------------------------------------|
| SKU:               | BHH080                                                                    |
| Price:             | ₹0.00                                                                     |
| Stock:             | instock                                                                   |
| <b>Categories:</b> | <u>Basic / General, Hand Held Retractor, Spatulas,</u><br><u>Spatulas</u> |
| Tags:              | <u>30.10.24</u>                                                           |

### **Product Description**

Retractor Hand Held Cushing 24Cm 9 1/2" 10Mm

### **Retractor Hand Held Cushing** 24Cm 9 1/2" 12Mm

Retractor Hand Held Cushing 24Cm 9 1/2" 12Mm

| SKU:        | ВНН090                                                                    |
|-------------|---------------------------------------------------------------------------|
| Price:      | ₹0.00                                                                     |
| Stock:      | instock                                                                   |
| Categories: | <u>Basic / General, Hand Held Retractor, Spatulas,</u><br><u>Spatulas</u> |
| Tags:       | <u>30.12.24</u>                                                           |

### **Product Description**

Retractor Hand Held Cushing 24Cm 9 1/2" 12Mm

### **Retractor Hand Held Cushing** 24Cm 9 1/2" 14Mm

Retractor Hand Held Cushing 24Cm 9 1/2" 14Mm

| Read More          |                                                                           |
|--------------------|---------------------------------------------------------------------------|
| SKU:               | BHH100                                                                    |
| Price:             | ₹0.00                                                                     |
| Stock:             | instock                                                                   |
| <b>Categories:</b> | <u>Basic / General, Hand Held Retractor, Spatulas,</u><br><u>Spatulas</u> |
| Tags:              | <u>30.14.24</u>                                                           |

Retractor Hand Held Cushing 24Cm 9 1/2" 14Mm

### **Retractor Hand Held Cushing** 24Cm 9 1/2" 18Mm

Retractor Hand Held Cushing 24Cm 9 1/2" 18Mm

| <u>Read More</u> |                                                                           |
|------------------|---------------------------------------------------------------------------|
| SKU:             | BHH120                                                                    |
| Price:           | ₹0.00                                                                     |
| Stock:           | instock                                                                   |
| Categories:      | <u>Basic / General, Hand Held Retractor, Spatulas,</u><br><u>Spatulas</u> |
| Tags:            | <u>30.18.24</u>                                                           |

#### **Product Description**

Retractor Hand Held Cushing 24Cm 9 1/2" 18Mm

### **Retractor Hand Held Cushing** 24Cm 9 1/2" 8Mm

Retractor Hand Held Cushing 24Cm 9 1/2" 8Mm

| <u>lead More</u> |                                                                           |
|------------------|---------------------------------------------------------------------------|
| SKU:             | ВНН070                                                                    |
| Price:           | ₹0.00                                                                     |
| Stock:           | instock                                                                   |
| Categories:      | <u>Basic / General, Hand Held Retractor, Spatulas,</u><br><u>Spatulas</u> |
| Tags:            | <u>30.08.24</u>                                                           |

#### **Product Description**

Retractor Hand Held Cushing 24Cm 9 1/2" 8Mm

(