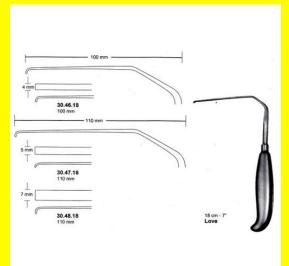

### Nerve Root Retractor Love 3mm 18 Cm - 7" 100Mm

Nerve Root Retractor Love 3mm 18 Cm - 7" 100Mm

| <u>Read More</u>    |                                                                                           |
|---------------------|-------------------------------------------------------------------------------------------|
| SKU:                | NHH040                                                                                    |
| Price:              | ₹0.00                                                                                     |
| Stock:              | instock                                                                                   |
| <b>Categories</b> : | <u>Hand Held Retractor, Spatulas, Neuro &amp; Spine, Open</u><br><u>Surgery, Spatulas</u> |
| Tags:               | <u>30.46.18</u>                                                                           |

#### **Product Description**

Nerve Root Retractor Love 3mm 18 Cm - 7" 100Mm

### Nerve Root Retractor Love 5mm 18 Cm - 7" 110Mm

Nerve Root Retractor Love 5mm 18 Cm - 7" 110Mm

| <u>Read More</u>    |                                                                         |
|---------------------|-------------------------------------------------------------------------|
| SKU:                | NHH045                                                                  |
| Price:              | ₹0.00                                                                   |
| Stock:              | instock                                                                 |
| <b>Categories</b> : | Hand Held Retractor, Spatulas, Neuro & Spine, Open<br>Surgery, Spatulas |
|                     | <u>30.47.18</u>                                                         |

### **Product Description**

Nerve Root Retractor Love 5mm 18 Cm - 7" 110Mm

### Nerve Root Retractor Love 7mm 18 Cm - 7" 110Mm

Nerve Root Retractor Love 7mm 18 Cm - 7" 110Mm

| Read More          |                                                                                           |
|--------------------|-------------------------------------------------------------------------------------------|
| SKU:               | NHH050                                                                                    |
| Price:             | ₹0.00                                                                                     |
| Stock:             | instock                                                                                   |
| <b>Categories:</b> | <u>Hand Held Retractor, Spatulas, Neuro &amp; Spine, Open</u><br><u>Surgery, Spatulas</u> |
| Tags:              | <u>30.48.18</u>                                                                           |

Nerve Root Retractor Love 7mm 18 Cm - 7" 110Mm