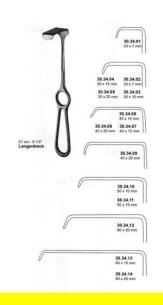

### Retractor Hand Held Langenbeck 21Cm 8 1/2" 25 X 6 Mm

Retractor Hand Held Langenbeck 21Cm 8 1/2" 25 X 6 Mm

| <u>Read More</u>    |                                                                           |
|---------------------|---------------------------------------------------------------------------|
| SKU:                | BHH275                                                                    |
| Price:              | ₹0.00                                                                     |
| Stock:              |                                                                           |
| <b>Categories</b> : | <u>Basic / General, Hand Held Retractor, Spatulas,</u><br><u>Spatulas</u> |
| Tags:               | <u>BHH275</u>                                                             |

### **Product Description**

Retractor Hand Held Langenbeck 21Cm 8 1/2" 25 X 6 Mm

## Retractor Hand Held Langenbeck 21Cm 8 1/2" 30 X 10 Mm

Retractor Hand Held Langenbeck 21Cm 8 1/2" 30 X 10 Mm

Read More SKU:

SKU:BHH290Price:₹0.00Stock:instock

Retractor Hand Held Langenbeck 21Cm 8 1/2" 30 X 10 Mm

### Retractor Hand Held Langenbeck 21Cm 8 1/2" 35 X 10 Mm

Retractor Hand Held Langenbeck 21Cm 8 1/2" 35 X 10 Mm

| <u>Read More</u>    |                                                                           |
|---------------------|---------------------------------------------------------------------------|
| SKU:                | BHH280                                                                    |
| Price:              | ₹0.00                                                                     |
| Stock:              | instock                                                                   |
| <b>Categories</b> : | <u>Basic / General, Hand Held Retractor, Spatulas,</u><br><u>Spatulas</u> |
| Tags:               | BHH280                                                                    |

### **Product Description**

Retractor Hand Held Langenbeck 21Cm 8 1/2" 35 X 10 Mm