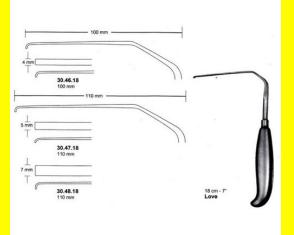

### Nerve Root Retractor Love 3mm 18 Cm - 7" 100Mm

Nerve Root Retractor Love 3mm 18 Cm - 7" 100Mm

| <u>Read More</u>    |                                                                                           |
|---------------------|-------------------------------------------------------------------------------------------|
| SKU:                | NHH040                                                                                    |
| Price:              | ₹0.00                                                                                     |
| Stock:              | instock                                                                                   |
| <b>Categories</b> : | <u>Hand Held Retractor, Spatulas, Neuro &amp; Spine, Open</u><br><u>Surgery, Spatulas</u> |
| Tags:               | <u>30.46.18</u>                                                                           |

#### **Product Description**

Nerve Root Retractor Love 3mm 18 Cm - 7" 100Mm

### Nerve Root Retractor Love 5mm 18 Cm - 7" 110Mm

Nerve Root Retractor Love 5mm 18 Cm - 7" 110Mm

| <u>Read More</u>    |                                                                         |
|---------------------|-------------------------------------------------------------------------|
| SKU:                | NHH045                                                                  |
| Price:              | ₹0.00                                                                   |
| Stock:              | instock                                                                 |
| <b>Categories</b> : | Hand Held Retractor, Spatulas, Neuro & Spine, Open<br>Surgery, Spatulas |
|                     | <u>30.47.18</u>                                                         |

### **Product Description**

Nerve Root Retractor Love 5mm 18 Cm - 7" 110Mm

### Nerve Root Retractor Love 7mm 18 Cm - 7" 110Mm

Nerve Root Retractor Love 7mm 18 Cm - 7" 110Mm

| Read More          |                                                                                           |
|--------------------|-------------------------------------------------------------------------------------------|
| SKU:               | NHH050                                                                                    |
| Price:             | ₹0.00                                                                                     |
| Stock:             | instock                                                                                   |
| <b>Categories:</b> | <u>Hand Held Retractor, Spatulas, Neuro &amp; Spine, Open</u><br><u>Surgery, Spatulas</u> |
| Tags:              | <u>30.48.18</u>                                                                           |

Nerve Root Retractor Love 7mm 18 Cm - 7" 110Mm