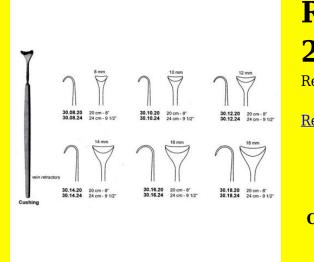

### **Retractor Hand Held Cushing** 124Cm 9 1/2" 16Mm

Retractor Hand Held Cushing 124Cm 9 1/2" 16Mm

| <u>touu 191010</u> |                                                                           |
|--------------------|---------------------------------------------------------------------------|
| SKU:               | BHH110                                                                    |
| Price:             | ₹0.00                                                                     |
| Stock:             | instock                                                                   |
| Categories:        | <u>Basic / General, Hand Held Retractor, Spatulas,</u><br><u>Spatulas</u> |
| Tags:              | <u>30.16.24</u>                                                           |

### **Product Description**

Retractor Hand Held Cushing 124Cm 9 1/2" 16Mm

### **Retractor Hand Held Cushing** 20Cm 8" 10Mm

Retractor Hand Held Cushing 20Cm 8" 10Mm

| Read More          |                                                                           |
|--------------------|---------------------------------------------------------------------------|
| SKU:               | BHH075                                                                    |
| Price:             | ₹0.00                                                                     |
| Stock:             | instock                                                                   |
| <b>Categories:</b> | <u>Basic / General, Hand Held Retractor, Spatulas,</u><br><u>Spatulas</u> |
| Tags:              | <u>30.10.20</u>                                                           |

Retractor Hand Held Cushing 20Cm 8" 10Mm

### **Retractor Hand Held Cushing** 20Cm 8" 12Mm

Retractor Hand Held Cushing 20Cm 8" 12Mm

| Read More   |                                                                           |
|-------------|---------------------------------------------------------------------------|
| SKU:        | BHH085                                                                    |
| Price:      | ₹0.00                                                                     |
| Stock:      | instock                                                                   |
| Categories: | <u>Basic / General, Hand Held Retractor, Spatulas,</u><br><u>Spatulas</u> |
| Tags:       | <u>30.12.20</u>                                                           |

#### **Product Description**

Retractor Hand Held Cushing 20Cm 8" 12Mm

### **Retractor Hand Held Cushing** 20Cm 8" 14Mm

Retractor Hand Held Cushing 20Cm 8" 14Mm

| <u>Read More</u>    |                                                                           |
|---------------------|---------------------------------------------------------------------------|
| SKU:                | BHH095                                                                    |
| Price:              | ₹0.00                                                                     |
| Stock:              | instock                                                                   |
| <b>Categories</b> : | <u>Basic / General, Hand Held Retractor, Spatulas,</u><br><u>Spatulas</u> |
| Tags:               | <u>30.14.20</u>                                                           |

#### **Product Description**

Retractor Hand Held Cushing 20Cm 8" 14Mm

### **Retractor Hand Held Cushing 20Cm 8" 16Mm**

Retractor Hand Held Cushing 20Cm 8" 16Mm

| <u>Read More</u>   |                                                                           |
|--------------------|---------------------------------------------------------------------------|
| SKU:               | BHH105                                                                    |
| Price:             | ₹0.00                                                                     |
| Stock:             | instock                                                                   |
| <b>Categories:</b> | <u>Basic / General, Hand Held Retractor, Spatulas,</u><br><u>Spatulas</u> |
| Tags:              | <u>30.16.20</u>                                                           |

### **Product Description**

Retractor Hand Held Cushing 20Cm 8" 16Mm

### **Retractor Hand Held Cushing** 20Cm 8" 18Mm

Retractor Hand Held Cushing 20Cm 8" 18Mm

| <u>Read</u> | <u>More</u> |   |
|-------------|-------------|---|
| c           |             | п |

C

| SKU:        | BHH115                                                                    |
|-------------|---------------------------------------------------------------------------|
| Price:      | ₹0.00                                                                     |
| Stock:      | instock                                                                   |
| Categories: | <u>Basic / General, Hand Held Retractor, Spatulas,</u><br><u>Spatulas</u> |
| Tags:       |                                                                           |

### **Product Description**

Retractor Hand Held Cushing 20Cm 8" 18Mm

### **Retractor Hand Held Cushing** 24Cm 9 1/2" 10Mm

Retractor Hand Held Cushing 24Cm 9 1/2" 10Mm

| <u>Read More</u>   |                                                                           |
|--------------------|---------------------------------------------------------------------------|
| SKU:               | BHH080                                                                    |
| Price:             | ₹0.00                                                                     |
| Stock:             | instock                                                                   |
| <b>Categories:</b> | <u>Basic / General, Hand Held Retractor, Spatulas,</u><br><u>Spatulas</u> |
| Tags:              | <u>30.10.24</u>                                                           |

### **Product Description**

Retractor Hand Held Cushing 24Cm 9 1/2" 10Mm

### **Retractor Hand Held Cushing** 24Cm 9 1/2" 12Mm

Retractor Hand Held Cushing 24Cm 9 1/2" 12Mm

| SKU:        | ВНН090                                                                    |
|-------------|---------------------------------------------------------------------------|
| Price:      | ₹0.00                                                                     |
| Stock:      | instock                                                                   |
| Categories: | <u>Basic / General, Hand Held Retractor, Spatulas,</u><br><u>Spatulas</u> |
| Tags:       | <u>30.12.24</u>                                                           |

### **Product Description**

Retractor Hand Held Cushing 24Cm 9 1/2" 12Mm

### **Retractor Hand Held Cushing** 24Cm 9 1/2" 14Mm

Retractor Hand Held Cushing 24Cm 9 1/2" 14Mm

| Read More          |                                                                           |
|--------------------|---------------------------------------------------------------------------|
| SKU:               | BHH100                                                                    |
| Price:             | ₹0.00                                                                     |
| Stock:             | instock                                                                   |
| <b>Categories:</b> | <u>Basic / General, Hand Held Retractor, Spatulas,</u><br><u>Spatulas</u> |
| Tags:              | <u>30.14.24</u>                                                           |

Retractor Hand Held Cushing 24Cm 9 1/2" 14Mm

### **Retractor Hand Held Cushing** 24Cm 9 1/2" 18Mm

Retractor Hand Held Cushing 24Cm 9 1/2" 18Mm

| <u>Read More</u> |                                                                           |
|------------------|---------------------------------------------------------------------------|
| SKU:             | BHH120                                                                    |
| Price:           | ₹0.00                                                                     |
| Stock:           | instock                                                                   |
| Categories:      | <u>Basic / General, Hand Held Retractor, Spatulas,</u><br><u>Spatulas</u> |
| Tags:            | <u>30.18.24</u>                                                           |

#### **Product Description**

Retractor Hand Held Cushing 24Cm 9 1/2" 18Mm

### **Retractor Hand Held Cushing** 24Cm 9 1/2" 8Mm

Retractor Hand Held Cushing 24Cm 9 1/2" 8Mm

| <u>lead More</u> |                                                                           |
|------------------|---------------------------------------------------------------------------|
| SKU:             | ВНН070                                                                    |
| Price:           | ₹0.00                                                                     |
| Stock:           | instock                                                                   |
| Categories:      | <u>Basic / General, Hand Held Retractor, Spatulas,</u><br><u>Spatulas</u> |
| Tags:            | <u>30.08.24</u>                                                           |

#### **Product Description**

Retractor Hand Held Cushing 24Cm 9 1/2" 8Mm

(