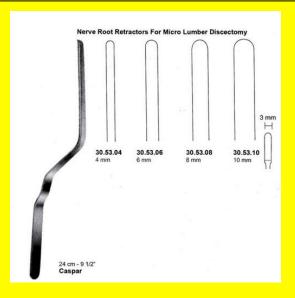

### Nerve Root Retractr For Micro Lumber Discectomy Casper 24 Cm - 9 1/2" 6Mm

Nerve Root Retractr For Micro Lumber Discectomy Casper 24 Cm - 9 1/2" 6Mm

| Read More          |                                                                                           |
|--------------------|-------------------------------------------------------------------------------------------|
| SKU:               | NHH095                                                                                    |
| Price:             | ₹0.00                                                                                     |
| Stock:             | instock                                                                                   |
| <b>Categories:</b> | <u>Hand Held Retractor, Spatulas, Neuro &amp; Spine, Open</u><br><u>Surgery, Spatulas</u> |
| Tags:              | <u>30.53.06</u>                                                                           |

#### **Product Description**

Nerve Root Retractr For Micro Lumber Discectomy Casper 24 Cm - 9 1/2" 6Mm

R

### Nerve Root Retractr For Micro Lumber Discectomy Casper 24 Cm - 9 1/2" 8Mm

Nerve Root Retractr For Micro Lumber Discectomy Casper 24 Cm - 9 1/2" 8Mm

| <u>Read More</u>    |                                                                         |
|---------------------|-------------------------------------------------------------------------|
| SKU:                | NHH100                                                                  |
| Price:              | ₹0.00                                                                   |
| Stock:              | instock                                                                 |
| <b>Categories</b> : | Hand Held Retractor, Spatulas, Neuro & Spine, Open<br>Surgery, Spatulas |
| Tags:               | <u>30.53.08</u>                                                         |

### **Product Description**

Nerve Root Retractr For Micro Lumber Discectomy Casper 24 Cm - 9 1/2" 8Mm

R