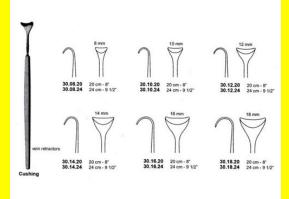

### **Retractor Hand Held Cushing** 20Cm 8" 10Mm

Retractor Hand Held Cushing 20Cm 8" 10Mm

| Read More          |                                                                           |
|--------------------|---------------------------------------------------------------------------|
| SKU:               | BHH075                                                                    |
| Price:             | ₹0.00                                                                     |
| Stock:             | instock                                                                   |
| <b>Categories:</b> | <u>Basic / General, Hand Held Retractor, Spatulas,</u><br><u>Spatulas</u> |
| Tags:              | <u>30.10.20</u>                                                           |

Retractor Hand Held Cushing 20Cm 8" 10Mm

### **Retractor Hand Held Cushing** 20Cm 8" 12Mm

Retractor Hand Held Cushing 20Cm 8" 12Mm

| Read More   |                                                                           |
|-------------|---------------------------------------------------------------------------|
| SKU:        | BHH085                                                                    |
| Price:      | ₹0.00                                                                     |
| Stock:      | instock                                                                   |
| Categories: | <u>Basic / General, Hand Held Retractor, Spatulas,</u><br><u>Spatulas</u> |
| Tags:       | <u>30.12.20</u>                                                           |

#### **Product Description**

Retractor Hand Held Cushing 20Cm 8" 12Mm

### **Retractor Hand Held Cushing** 20Cm 8" 14Mm

Retractor Hand Held Cushing 20Cm 8" 14Mm

| <u>Read More</u>    |                                                                           |
|---------------------|---------------------------------------------------------------------------|
| SKU:                | BHH095                                                                    |
| Price:              | ₹0.00                                                                     |
| Stock:              | instock                                                                   |
| <b>Categories</b> : | <u>Basic / General, Hand Held Retractor, Spatulas,</u><br><u>Spatulas</u> |
| Tags:               | <u>30.14.20</u>                                                           |

#### **Product Description**

Retractor Hand Held Cushing 20Cm 8" 14Mm

### **Retractor Hand Held Cushing 20Cm 8" 16Mm**

Retractor Hand Held Cushing 20Cm 8" 16Mm

| <u>Read More</u>   |                                                                           |
|--------------------|---------------------------------------------------------------------------|
| SKU:               | BHH105                                                                    |
| Price:             | ₹0.00                                                                     |
| Stock:             | instock                                                                   |
| <b>Categories:</b> | <u>Basic / General, Hand Held Retractor, Spatulas,</u><br><u>Spatulas</u> |
| Tags:              | <u>30.16.20</u>                                                           |

### **Product Description**

Retractor Hand Held Cushing 20Cm 8" 16Mm

### **Retractor Hand Held Cushing** 20Cm 8" 18Mm

Retractor Hand Held Cushing 20Cm 8" 18Mm

| <u>Read</u> | <u>More</u> |   |
|-------------|-------------|---|
| c           |             | п |

C

| SKU:        | BHH115                                                                    |
|-------------|---------------------------------------------------------------------------|
| Price:      | ₹0.00                                                                     |
| Stock:      | instock                                                                   |
| Categories: | <u>Basic / General, Hand Held Retractor, Spatulas,</u><br><u>Spatulas</u> |
| Tags:       |                                                                           |

### **Product Description**

Retractor Hand Held Cushing 20Cm 8" 18Mm

### **Retractor Hand Held Cushing** 20Cm 8" 8 Mm

Retractor Hand Held Cushing 20Cm 8" 8 Mm

| <u>ead More</u> |                                                                           |
|-----------------|---------------------------------------------------------------------------|
| SKU:            | BHH065                                                                    |
| Price:          | ₹0.00                                                                     |
| Stock:          | instock                                                                   |
| Categories:     | <u>Basic / General, Hand Held Retractor, Spatulas,</u><br><u>Spatulas</u> |
| Tags:           | <u>30.08.20</u>                                                           |

#### **Product Description**

Retractor Hand Held Cushing 20Cm 8" 8 Mm

(

### **Retractor Hand Held Cushing** 24Cm 9 1/2" 10Mm

Retractor Hand Held Cushing 24Cm 9 1/2" 10Mm

| <u>Read More</u>   |                                                                           |
|--------------------|---------------------------------------------------------------------------|
| SKU:               | BHH080                                                                    |
| Price:             | ₹0.00                                                                     |
| Stock:             | instock                                                                   |
| <b>Categories:</b> | <u>Basic / General, Hand Held Retractor, Spatulas,</u><br><u>Spatulas</u> |
| Tags:              | <u>30.10.24</u>                                                           |

### **Product Description**

Retractor Hand Held Cushing 24Cm 9 1/2" 10Mm

### **Retractor Hand Held Cushing** 24Cm 9 1/2" 12Mm

Retractor Hand Held Cushing 24Cm 9 1/2" 12Mm

| SKU:        | ВНН090                                                                    |
|-------------|---------------------------------------------------------------------------|
| Price:      | ₹0.00                                                                     |
| Stock:      | instock                                                                   |
| Categories: | <u>Basic / General, Hand Held Retractor, Spatulas,</u><br><u>Spatulas</u> |
| Tags:       | <u>30.12.24</u>                                                           |

### **Product Description**

Retractor Hand Held Cushing 24Cm 9 1/2" 12Mm

### **Retractor Hand Held Cushing** 24Cm 9 1/2" 14Mm

Retractor Hand Held Cushing 24Cm 9 1/2" 14Mm

| Read More          |                                                                           |
|--------------------|---------------------------------------------------------------------------|
| SKU:               | BHH100                                                                    |
| Price:             | ₹0.00                                                                     |
| Stock:             | instock                                                                   |
| <b>Categories:</b> | <u>Basic / General, Hand Held Retractor, Spatulas,</u><br><u>Spatulas</u> |
| Tags:              | <u>30.14.24</u>                                                           |

Retractor Hand Held Cushing 24Cm 9 1/2" 14Mm

### **Retractor Hand Held Cushing** 24Cm 9 1/2" 18Mm

Retractor Hand Held Cushing 24Cm 9 1/2" 18Mm

| <u>Read More</u> |                                                                           |
|------------------|---------------------------------------------------------------------------|
| SKU:             | BHH120                                                                    |
| Price:           | ₹0.00                                                                     |
| Stock:           | instock                                                                   |
| Categories:      | <u>Basic / General, Hand Held Retractor, Spatulas,</u><br><u>Spatulas</u> |
| Tags:            | <u>30.18.24</u>                                                           |

#### **Product Description**

Retractor Hand Held Cushing 24Cm 9 1/2" 18Mm

### **Retractor Hand Held Cushing** 24Cm 9 1/2" 8Mm

Retractor Hand Held Cushing 24Cm 9 1/2" 8Mm

| <u>lead More</u> |                                                                           |
|------------------|---------------------------------------------------------------------------|
| SKU:             | ВНН070                                                                    |
| Price:           | ₹0.00                                                                     |
| Stock:           | instock                                                                   |
| Categories:      | <u>Basic / General, Hand Held Retractor, Spatulas,</u><br><u>Spatulas</u> |
| Tags:            | <u>30.08.24</u>                                                           |

#### **Product Description**

Retractor Hand Held Cushing 24Cm 9 1/2" 8Mm

(