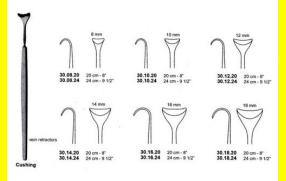

### **Retractor Hand Held Cushing** 20Cm 8" 10Mm

Retractor Hand Held Cushing 20Cm 8" 10Mm

| Read More          |                                                                           |
|--------------------|---------------------------------------------------------------------------|
| SKU:               | BHH075                                                                    |
| Price:             | ₹0.00                                                                     |
| Stock:             | instock                                                                   |
| <b>Categories:</b> | <u>Basic / General, Hand Held Retractor, Spatulas,</u><br><u>Spatulas</u> |
| Tags:              | <u>30.10.20</u>                                                           |

Retractor Hand Held Cushing 20Cm 8" 10Mm

### **Retractor Hand Held Cushing** 20Cm 8" 12Mm

Retractor Hand Held Cushing 20Cm 8" 12Mm

| Read More   |                                                                           |
|-------------|---------------------------------------------------------------------------|
| SKU:        | BHH085                                                                    |
| Price:      | ₹0.00                                                                     |
| Stock:      | instock                                                                   |
| Categories: | <u>Basic / General, Hand Held Retractor, Spatulas,</u><br><u>Spatulas</u> |
| Tags:       | <u>30.12.20</u>                                                           |

#### **Product Description**

Retractor Hand Held Cushing 20Cm 8" 12Mm

### **Retractor Hand Held Cushing** 20Cm 8" 14Mm

Retractor Hand Held Cushing 20Cm 8" 14Mm

| <u>Read More</u>    |                                                                           |
|---------------------|---------------------------------------------------------------------------|
| SKU:                | BHH095                                                                    |
| Price:              | ₹0.00                                                                     |
| Stock:              | instock                                                                   |
| <b>Categories</b> : | <u>Basic / General, Hand Held Retractor, Spatulas,</u><br><u>Spatulas</u> |
| Tags:               | <u>30.14.20</u>                                                           |

#### **Product Description**

Retractor Hand Held Cushing 20Cm 8" 14Mm

### **Retractor Hand Held Cushing 20Cm 8" 16Mm**

Retractor Hand Held Cushing 20Cm 8" 16Mm

| <u>Read More</u>   |                                                                           |
|--------------------|---------------------------------------------------------------------------|
| SKU:               | BHH105                                                                    |
| Price:             | ₹0.00                                                                     |
| Stock:             | instock                                                                   |
| <b>Categories:</b> | <u>Basic / General, Hand Held Retractor, Spatulas,</u><br><u>Spatulas</u> |
| Tags:              | <u>30.16.20</u>                                                           |

### **Product Description**

Retractor Hand Held Cushing 20Cm 8" 16Mm

### **Retractor Hand Held Cushing** 20Cm 8" 18Mm

Retractor Hand Held Cushing 20Cm 8" 18Mm

| <u>Read</u> | <u>More</u> |   |
|-------------|-------------|---|
| c           |             | п |

C

| SKU:        | BHH115                                                                    |
|-------------|---------------------------------------------------------------------------|
| Price:      | ₹0.00                                                                     |
| Stock:      | instock                                                                   |
| Categories: | <u>Basic / General, Hand Held Retractor, Spatulas,</u><br><u>Spatulas</u> |
| Tags:       |                                                                           |

### **Product Description**

Retractor Hand Held Cushing 20Cm 8" 18Mm

### **Retractor Hand Held Cushing** 20Cm 8" 8 Mm

Retractor Hand Held Cushing 20Cm 8" 8 Mm

| <u>ead More</u> |                                                                           |
|-----------------|---------------------------------------------------------------------------|
| SKU:            | BHH065                                                                    |
| Price:          | ₹0.00                                                                     |
| Stock:          | instock                                                                   |
| Categories:     | <u>Basic / General, Hand Held Retractor, Spatulas,</u><br><u>Spatulas</u> |
| Tags:           | <u>30.08.20</u>                                                           |

#### **Product Description**

Retractor Hand Held Cushing 20Cm 8" 8 Mm

(

### **Retractor Hand Held Cushing** 24Cm 9 1/2" 10Mm

Retractor Hand Held Cushing 24Cm 9 1/2" 10Mm

| <u>Read More</u>   |                                                                           |
|--------------------|---------------------------------------------------------------------------|
| SKU:               | BHH080                                                                    |
| Price:             | ₹0.00                                                                     |
| Stock:             | instock                                                                   |
| <b>Categories:</b> | <u>Basic / General, Hand Held Retractor, Spatulas,</u><br><u>Spatulas</u> |
| Tags:              | <u>30.10.24</u>                                                           |

### **Product Description**

Retractor Hand Held Cushing 24Cm 9 1/2" 10Mm

### **Retractor Hand Held Cushing** 24Cm 9 1/2" 12Mm

Retractor Hand Held Cushing 24Cm 9 1/2" 12Mm

| SKU:        | ВНН090                                                                    |
|-------------|---------------------------------------------------------------------------|
| Price:      | ₹0.00                                                                     |
| Stock:      | instock                                                                   |
| Categories: | <u>Basic / General, Hand Held Retractor, Spatulas,</u><br><u>Spatulas</u> |
| Tags:       | <u>30.12.24</u>                                                           |

### **Product Description**

Retractor Hand Held Cushing 24Cm 9 1/2" 12Mm

### **Retractor Hand Held Cushing** 24Cm 9 1/2" 14Mm

Retractor Hand Held Cushing 24Cm 9 1/2" 14Mm

| Read More          |                                                                           |
|--------------------|---------------------------------------------------------------------------|
| SKU:               | BHH100                                                                    |
| Price:             | ₹0.00                                                                     |
| Stock:             | instock                                                                   |
| <b>Categories:</b> | <u>Basic / General, Hand Held Retractor, Spatulas,</u><br><u>Spatulas</u> |
| Tags:              | <u>30.14.24</u>                                                           |

Retractor Hand Held Cushing 24Cm 9 1/2" 14Mm

### **Retractor Hand Held Cushing** 24Cm 9 1/2" 18Mm

Retractor Hand Held Cushing 24Cm 9 1/2" 18Mm

| <u>Read More</u> |                                                                           |
|------------------|---------------------------------------------------------------------------|
| SKU:             | BHH120                                                                    |
| Price:           | ₹0.00                                                                     |
| Stock:           | instock                                                                   |
| Categories:      | <u>Basic / General, Hand Held Retractor, Spatulas,</u><br><u>Spatulas</u> |
| Tags:            | <u>30.18.24</u>                                                           |

#### **Product Description**

Retractor Hand Held Cushing 24Cm 9 1/2" 18Mm

### **Retractor Hand Held Cushing** 24Cm 9 1/2" 8Mm

Retractor Hand Held Cushing 24Cm 9 1/2" 8Mm

| <u>lead More</u> |                                                                           |
|------------------|---------------------------------------------------------------------------|
| SKU:             | ВНН070                                                                    |
| Price:           | ₹0.00                                                                     |
| Stock:           | instock                                                                   |
| Categories:      | <u>Basic / General, Hand Held Retractor, Spatulas,</u><br><u>Spatulas</u> |
| Tags:            | <u>30.08.24</u>                                                           |

#### **Product Description**

Retractor Hand Held Cushing 24Cm 9 1/2" 8Mm

(