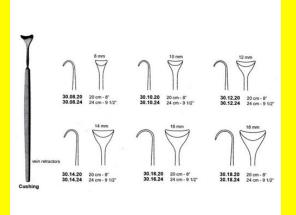

### **Retractor Hand Held Cushing** 20Cm 8" 10Mm

Retractor Hand Held Cushing 20Cm 8" 10Mm

| Read More          |                                                                           |
|--------------------|---------------------------------------------------------------------------|
| SKU:               | BHH075                                                                    |
| Price:             | ₹0.00                                                                     |
| Stock:             | instock                                                                   |
| <b>Categories:</b> | <u>Basic / General, Hand Held Retractor, Spatulas,</u><br><u>Spatulas</u> |
| Tags:              | <u>30.10.20</u>                                                           |

Retractor Hand Held Cushing 20Cm 8" 10Mm

### **Retractor Hand Held Cushing** 20Cm 8" 12Mm

Retractor Hand Held Cushing 20Cm 8" 12Mm

| Read More   |                                                                           |
|-------------|---------------------------------------------------------------------------|
| SKU:        | BHH085                                                                    |
| Price:      | ₹0.00                                                                     |
| Stock:      | instock                                                                   |
| Categories: | <u>Basic / General, Hand Held Retractor, Spatulas,</u><br><u>Spatulas</u> |
| Tags:       | <u>30.12.20</u>                                                           |

#### **Product Description**

Retractor Hand Held Cushing 20Cm 8" 12Mm

### **Retractor Hand Held Cushing** 20Cm 8" 14Mm

Retractor Hand Held Cushing 20Cm 8" 14Mm

| <u>Read More</u>    |                                                                           |
|---------------------|---------------------------------------------------------------------------|
| SKU:                | BHH095                                                                    |
| Price:              | ₹0.00                                                                     |
| Stock:              | instock                                                                   |
| <b>Categories</b> : | <u>Basic / General, Hand Held Retractor, Spatulas,</u><br><u>Spatulas</u> |
| Tags:               | <u>30.14.20</u>                                                           |

#### **Product Description**

Retractor Hand Held Cushing 20Cm 8" 14Mm

### **Retractor Hand Held Cushing 20Cm 8" 16Mm**

Retractor Hand Held Cushing 20Cm 8" 16Mm

| <u>Read More</u>   |                                                                           |
|--------------------|---------------------------------------------------------------------------|
| SKU:               | BHH105                                                                    |
| Price:             | ₹0.00                                                                     |
| Stock:             | instock                                                                   |
| <b>Categories:</b> | <u>Basic / General, Hand Held Retractor, Spatulas,</u><br><u>Spatulas</u> |
| Tags:              | <u>30.16.20</u>                                                           |

### **Product Description**

Retractor Hand Held Cushing 20Cm 8" 16Mm

### **Retractor Hand Held Cushing** 20Cm 8" 18Mm

Retractor Hand Held Cushing 20Cm 8" 18Mm

| <u>Read</u> | <u>More</u> |   |
|-------------|-------------|---|
| c           |             | п |

C

| SKU:        | BHH115                                                                    |
|-------------|---------------------------------------------------------------------------|
| Price:      | ₹0.00                                                                     |
| Stock:      | instock                                                                   |
| Categories: | <u>Basic / General, Hand Held Retractor, Spatulas,</u><br><u>Spatulas</u> |
| Tags:       |                                                                           |

### **Product Description**

Retractor Hand Held Cushing 20Cm 8" 18Mm

### **Retractor Hand Held Cushing** 24Cm 9 1/2" 10Mm

Retractor Hand Held Cushing 24Cm 9 1/2" 10Mm

| <u>Read More</u>   |                                                                           |
|--------------------|---------------------------------------------------------------------------|
| SKU:               | BHH080                                                                    |
| Price:             | ₹0.00                                                                     |
| Stock:             | instock                                                                   |
| <b>Categories:</b> | <u>Basic / General, Hand Held Retractor, Spatulas,</u><br><u>Spatulas</u> |
| Tags:              | <u>30.10.24</u>                                                           |

### **Product Description**

Retractor Hand Held Cushing 24Cm 9 1/2" 10Mm

### **Retractor Hand Held Cushing** 24Cm 9 1/2" 12Mm

Retractor Hand Held Cushing 24Cm 9 1/2" 12Mm

| SKU:        | ВНН090                                                                    |
|-------------|---------------------------------------------------------------------------|
| Price:      | ₹0.00                                                                     |
| Stock:      | instock                                                                   |
| Categories: | <u>Basic / General, Hand Held Retractor, Spatulas,</u><br><u>Spatulas</u> |
| Tags:       | <u>30.12.24</u>                                                           |

### **Product Description**

Retractor Hand Held Cushing 24Cm 9 1/2" 12Mm

### **Retractor Hand Held Cushing** 24Cm 9 1/2" 14Mm

Retractor Hand Held Cushing 24Cm 9 1/2" 14Mm

| Read More          |                                                                           |
|--------------------|---------------------------------------------------------------------------|
| SKU:               | BHH100                                                                    |
| Price:             | ₹0.00                                                                     |
| Stock:             | instock                                                                   |
| <b>Categories:</b> | <u>Basic / General, Hand Held Retractor, Spatulas,</u><br><u>Spatulas</u> |
| Tags:              | <u>30.14.24</u>                                                           |

Retractor Hand Held Cushing 24Cm 9 1/2" 14Mm

### **Retractor Hand Held Cushing** 24Cm 9 1/2" 18Mm

Retractor Hand Held Cushing 24Cm 9 1/2" 18Mm

| <u>Read More</u> |                                                                           |
|------------------|---------------------------------------------------------------------------|
| SKU:             | BHH120                                                                    |
| Price:           | ₹0.00                                                                     |
| Stock:           | instock                                                                   |
| Categories:      | <u>Basic / General, Hand Held Retractor, Spatulas,</u><br><u>Spatulas</u> |
| Tags:            | <u>30.18.24</u>                                                           |

#### **Product Description**

Retractor Hand Held Cushing 24Cm 9 1/2" 18Mm

### **Retractor Hand Held Cushing** 24Cm 9 1/2" 8Mm

Retractor Hand Held Cushing 24Cm 9 1/2" 8Mm

| <u>lead More</u> |                                                                           |
|------------------|---------------------------------------------------------------------------|
| SKU:             | ВНН070                                                                    |
| Price:           | ₹0.00                                                                     |
| Stock:           | instock                                                                   |
| Categories:      | <u>Basic / General, Hand Held Retractor, Spatulas,</u><br><u>Spatulas</u> |
| Tags:            | <u>30.08.24</u>                                                           |

#### **Product Description**

Retractor Hand Held Cushing 24Cm 9 1/2" 8Mm

(