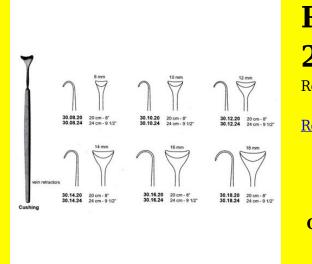

### **Retractor Hand Held Cushing** 20Cm 8" 10Mm

Retractor Hand Held Cushing 20Cm 8" 10Mm

| Read More          |                                                                           |
|--------------------|---------------------------------------------------------------------------|
| SKU:               | BHH075                                                                    |
| Price:             | ₹0.00                                                                     |
| Stock:             | instock                                                                   |
| <b>Categories:</b> | <u>Basic / General, Hand Held Retractor, Spatulas,</u><br><u>Spatulas</u> |
| Tags:              | <u>30.10.20</u>                                                           |

Retractor Hand Held Cushing 20Cm 8" 10Mm

### **Retractor Hand Held Cushing** 20Cm 8" 12Mm

Retractor Hand Held Cushing 20Cm 8" 12Mm

| Read More   |                                                                           |
|-------------|---------------------------------------------------------------------------|
| SKU:        | BHH085                                                                    |
| Price:      | ₹0.00                                                                     |
| Stock:      | instock                                                                   |
| Categories: | <u>Basic / General, Hand Held Retractor, Spatulas,</u><br><u>Spatulas</u> |
| Tags:       | <u>30.12.20</u>                                                           |

#### **Product Description**

Retractor Hand Held Cushing 20Cm 8" 12Mm

### **Retractor Hand Held Cushing** 20Cm 8" 14Mm

Retractor Hand Held Cushing 20Cm 8" 14Mm

| <u>Read More</u>    |                                                                           |
|---------------------|---------------------------------------------------------------------------|
| SKU:                | BHH095                                                                    |
| Price:              | ₹0.00                                                                     |
| Stock:              | instock                                                                   |
| <b>Categories</b> : | <u>Basic / General, Hand Held Retractor, Spatulas,</u><br><u>Spatulas</u> |
| Tags:               | <u>30.14.20</u>                                                           |

#### **Product Description**

Retractor Hand Held Cushing 20Cm 8" 14Mm

### **Retractor Hand Held Cushing 20Cm 8" 16Mm**

Retractor Hand Held Cushing 20Cm 8" 16Mm

| <u>Read More</u>   |                                                                           |
|--------------------|---------------------------------------------------------------------------|
| SKU:               | BHH105                                                                    |
| Price:             | ₹0.00                                                                     |
| Stock:             | instock                                                                   |
| <b>Categories:</b> | <u>Basic / General, Hand Held Retractor, Spatulas,</u><br><u>Spatulas</u> |
| Tags:              | <u>30.16.20</u>                                                           |

### **Product Description**

Retractor Hand Held Cushing 20Cm 8" 16Mm

### **Retractor Hand Held Cushing** 20Cm 8" 18Mm

Retractor Hand Held Cushing 20Cm 8" 18Mm

| <u>Read</u> | <u>More</u> |   |
|-------------|-------------|---|
| c           |             | п |

C

| SKU:        | BHH115                                                                    |
|-------------|---------------------------------------------------------------------------|
| Price:      | ₹0.00                                                                     |
| Stock:      | instock                                                                   |
| Categories: | <u>Basic / General, Hand Held Retractor, Spatulas,</u><br><u>Spatulas</u> |
| Tags:       |                                                                           |

### **Product Description**

Retractor Hand Held Cushing 20Cm 8" 18Mm

### **Retractor Hand Held Cushing** 24Cm 9 1/2" 10Mm

Retractor Hand Held Cushing 24Cm 9 1/2" 10Mm

| <u>Read More</u>   |                                                                           |
|--------------------|---------------------------------------------------------------------------|
| SKU:               | BHH080                                                                    |
| Price:             | ₹0.00                                                                     |
| Stock:             | instock                                                                   |
| <b>Categories:</b> | <u>Basic / General, Hand Held Retractor, Spatulas,</u><br><u>Spatulas</u> |
| Tags:              | <u>30.10.24</u>                                                           |

### **Product Description**

Retractor Hand Held Cushing 24Cm 9 1/2" 10Mm

### **Retractor Hand Held Cushing** 24Cm 9 1/2" 12Mm

Retractor Hand Held Cushing 24Cm 9 1/2" 12Mm

| SKU:        | ВНН090                                                                    |
|-------------|---------------------------------------------------------------------------|
| Price:      | ₹0.00                                                                     |
| Stock:      | instock                                                                   |
| Categories: | <u>Basic / General, Hand Held Retractor, Spatulas,</u><br><u>Spatulas</u> |
| Tags:       | <u>30.12.24</u>                                                           |

### **Product Description**

Retractor Hand Held Cushing 24Cm 9 1/2" 12Mm

### **Retractor Hand Held Cushing** 24Cm 9 1/2" 14Mm

Retractor Hand Held Cushing 24Cm 9 1/2" 14Mm

| Read More          |                                                                           |
|--------------------|---------------------------------------------------------------------------|
| SKU:               | BHH100                                                                    |
| Price:             | ₹0.00                                                                     |
| Stock:             | instock                                                                   |
| <b>Categories:</b> | <u>Basic / General, Hand Held Retractor, Spatulas,</u><br><u>Spatulas</u> |
| Tags:              | <u>30.14.24</u>                                                           |

Retractor Hand Held Cushing 24Cm 9 1/2" 14Mm

### **Retractor Hand Held Cushing** 24Cm 9 1/2" 18Mm

Retractor Hand Held Cushing 24Cm 9 1/2" 18Mm

| <u>Read More</u> |                                                                           |
|------------------|---------------------------------------------------------------------------|
| SKU:             | BHH120                                                                    |
| Price:           | ₹0.00                                                                     |
| Stock:           | instock                                                                   |
| Categories:      | <u>Basic / General, Hand Held Retractor, Spatulas,</u><br><u>Spatulas</u> |
| Tags:            | <u>30.18.24</u>                                                           |

#### **Product Description**

Retractor Hand Held Cushing 24Cm 9 1/2" 18Mm

### **Retractor Hand Held Cushing** 24Cm 9 1/2" 8Mm

Retractor Hand Held Cushing 24Cm 9 1/2" 8Mm

| <u>lead More</u> |                                                                           |
|------------------|---------------------------------------------------------------------------|
| SKU:             | ВНН070                                                                    |
| Price:           | ₹0.00                                                                     |
| Stock:           | instock                                                                   |
| Categories:      | <u>Basic / General, Hand Held Retractor, Spatulas,</u><br><u>Spatulas</u> |
| Tags:            | <u>30.08.24</u>                                                           |

#### **Product Description**

Retractor Hand Held Cushing 24Cm 9 1/2" 8Mm

(