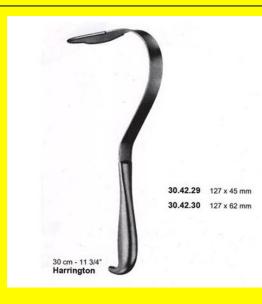

### Retractor Hand Held Harrington 30Cm 11 3/4" 127 X 45Mm

Retractor Hand Held Harrington 30Cm 11 3/4" 127 X 45Mm

| <u>Read More</u>   |                                                                           |
|--------------------|---------------------------------------------------------------------------|
| SKU:               | BHH405                                                                    |
| Price:             | ₹0.00                                                                     |
| Stock:             | instock                                                                   |
| <b>Categories:</b> | <u>Basic / General, Hand Held Retractor, Spatulas,</u><br><u>Spatulas</u> |
| Tags:              | <u>30.42.29</u>                                                           |

#### **Product Description**

Retractor Hand Held Harrington 30Cm 11 3/4" 127 X 45Mm

### Retractor Hand Held Harrington 30Cm 11 3/4" 127 X 62Mm

Retractor Hand Held Harrington 30Cm 11 3/4" 127 X 62Mm

#### Read More

R

| SKU:               | BHH410                                                                    |
|--------------------|---------------------------------------------------------------------------|
| Price:             | ₹0.00                                                                     |
| Stock:             | instock                                                                   |
| <b>Categories:</b> | <u>Basic / General, Hand Held Retractor, Spatulas,</u><br><u>Spatulas</u> |
| Tags:              | 30.42.30                                                                  |

#### **Product Description**

Retractor Hand Held Harrington 30Cm 11 3/4" 127 X 62Mm