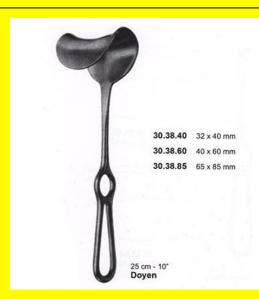

### **Retractor Hand Held Doyen** 25Cm 10" 40 X 60Mm

Retractor Hand Held Doyen 25Cm 10" 40 X 60Mm

| <u>Read More</u>   |                                                                           |
|--------------------|---------------------------------------------------------------------------|
| SKU:               | BHH365                                                                    |
| Price:             | ₹0.00                                                                     |
| Stock:             | instock                                                                   |
| <b>Categories:</b> | <u>Basic / General, Hand Held Retractor, Spatulas,</u><br><u>Spatulas</u> |
| Tags:              | <u>30.38.60</u>                                                           |

#### **Product Description**

Retractor Hand Held Doyen 25Cm 10" 40 X 60Mm

### **Retractor Hand Held Doyen** 25Cm 10" 50 X 75Mm

Retractor Hand Held Doyen 25Cm 10" 50 X 75Mm

| <u>Read More</u>    |                                                             |
|---------------------|-------------------------------------------------------------|
| SKU:                | BHH370                                                      |
| Price:              | ₹0.00                                                       |
| Stock:              |                                                             |
| <b>Categories</b> : | Basic / General, Hand Held Retractor, Spatulas,<br>Spatulas |
| Tags:               | <u>BHH370</u>                                               |

### **Product Description**

Retractor Hand Held Doyen 25Cm 10" 50 X 75Mm

### **Retractor Hand Held Doyen 25Cm 10" 65 X 85Mm**

Retractor Hand Held Doyen 25Cm 10" 65 X 85Mm

| <u>Read More</u>   |                                                                           |
|--------------------|---------------------------------------------------------------------------|
| SKU:               | BHH375                                                                    |
| Price:             | ₹0.00                                                                     |
| Stock:             | instock                                                                   |
| <b>Categories:</b> | <u>Basic / General, Hand Held Retractor, Spatulas,</u><br><u>Spatulas</u> |
| Tags:              | <u>30.38.85</u>                                                           |

### **Product Description**

Retractor Hand Held Doyen 25Cm 10" 65 X 85Mm