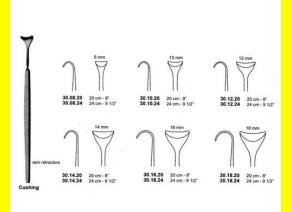

### **Retractor Hand Held Cushing** 124Cm 9 1/2" 16Mm

Retractor Hand Held Cushing 124Cm 9 1/2" 16Mm

| <u>touu 191010</u> |                                                                           |
|--------------------|---------------------------------------------------------------------------|
| SKU:               | BHH110                                                                    |
| Price:             | ₹0.00                                                                     |
| Stock:             | instock                                                                   |
| Categories:        | <u>Basic / General, Hand Held Retractor, Spatulas,</u><br><u>Spatulas</u> |
| Tags:              | <u>30.16.24</u>                                                           |

### **Product Description**

Retractor Hand Held Cushing 124Cm 9 1/2" 16Mm

### **Retractor Hand Held Cushing** 20Cm 8" 10Mm

Retractor Hand Held Cushing 20Cm 8" 10Mm

| Read More          |                                                                           |
|--------------------|---------------------------------------------------------------------------|
| SKU:               | BHH075                                                                    |
| Price:             | ₹0.00                                                                     |
| Stock:             | instock                                                                   |
| <b>Categories:</b> | <u>Basic / General, Hand Held Retractor, Spatulas,</u><br><u>Spatulas</u> |
| Tags:              | <u>30.10.20</u>                                                           |

Retractor Hand Held Cushing 20Cm 8" 10Mm

### **Retractor Hand Held Cushing** 20Cm 8" 12Mm

Retractor Hand Held Cushing 20Cm 8" 12Mm

| Read More   |                                                                           |
|-------------|---------------------------------------------------------------------------|
| SKU:        | BHH085                                                                    |
| Price:      | ₹0.00                                                                     |
| Stock:      | instock                                                                   |
| Categories: | <u>Basic / General, Hand Held Retractor, Spatulas,</u><br><u>Spatulas</u> |
| Tags:       | <u>30.12.20</u>                                                           |

#### **Product Description**

Retractor Hand Held Cushing 20Cm 8" 12Mm

### **Retractor Hand Held Cushing** 20Cm 8" 14Mm

Retractor Hand Held Cushing 20Cm 8" 14Mm

| <u>Read More</u>    |                                                                           |
|---------------------|---------------------------------------------------------------------------|
| SKU:                | BHH095                                                                    |
| Price:              | ₹0.00                                                                     |
| Stock:              | instock                                                                   |
| <b>Categories</b> : | <u>Basic / General, Hand Held Retractor, Spatulas,</u><br><u>Spatulas</u> |
| Tags:               | <u>30.14.20</u>                                                           |

#### **Product Description**

Retractor Hand Held Cushing 20Cm 8" 14Mm

### **Retractor Hand Held Cushing 20Cm 8" 16Mm**

Retractor Hand Held Cushing 20Cm 8" 16Mm

| <u>Read More</u>   |                                                                           |
|--------------------|---------------------------------------------------------------------------|
| SKU:               | BHH105                                                                    |
| Price:             | ₹0.00                                                                     |
| Stock:             | instock                                                                   |
| <b>Categories:</b> | <u>Basic / General, Hand Held Retractor, Spatulas,</u><br><u>Spatulas</u> |
| Tags:              | <u>30.16.20</u>                                                           |

### **Product Description**

Retractor Hand Held Cushing 20Cm 8" 16Mm

### **Retractor Hand Held Cushing** 20Cm 8" 18Mm

Retractor Hand Held Cushing 20Cm 8" 18Mm

| <u>Read</u> | <u>More</u> |   |
|-------------|-------------|---|
| c           |             | п |

C

| SKU:        | BHH115                                                                    |
|-------------|---------------------------------------------------------------------------|
| Price:      | ₹0.00                                                                     |
| Stock:      | instock                                                                   |
| Categories: | <u>Basic / General, Hand Held Retractor, Spatulas,</u><br><u>Spatulas</u> |
| Tags:       |                                                                           |

### **Product Description**

Retractor Hand Held Cushing 20Cm 8" 18Mm

### **Retractor Hand Held Cushing** 24Cm 9 1/2" 10Mm

Retractor Hand Held Cushing 24Cm 9 1/2" 10Mm

| <u>Read More</u>   |                                                                           |
|--------------------|---------------------------------------------------------------------------|
| SKU:               | BHH080                                                                    |
| Price:             | ₹0.00                                                                     |
| Stock:             | instock                                                                   |
| <b>Categories:</b> | <u>Basic / General, Hand Held Retractor, Spatulas,</u><br><u>Spatulas</u> |
| Tags:              | <u>30.10.24</u>                                                           |

### **Product Description**

Retractor Hand Held Cushing 24Cm 9 1/2" 10Mm

### **Retractor Hand Held Cushing** 24Cm 9 1/2" 12Mm

Retractor Hand Held Cushing 24Cm 9 1/2" 12Mm

| SKU:        | ВНН090                                                                    |
|-------------|---------------------------------------------------------------------------|
| Price:      | ₹0.00                                                                     |
| Stock:      | instock                                                                   |
| Categories: | <u>Basic / General, Hand Held Retractor, Spatulas,</u><br><u>Spatulas</u> |
| Tags:       | <u>30.12.24</u>                                                           |

### **Product Description**

Retractor Hand Held Cushing 24Cm 9 1/2" 12Mm

### **Retractor Hand Held Cushing** 24Cm 9 1/2" 14Mm

Retractor Hand Held Cushing 24Cm 9 1/2" 14Mm

| Read More          |                                                                           |
|--------------------|---------------------------------------------------------------------------|
| SKU:               | BHH100                                                                    |
| Price:             | ₹0.00                                                                     |
| Stock:             | instock                                                                   |
| <b>Categories:</b> | <u>Basic / General, Hand Held Retractor, Spatulas,</u><br><u>Spatulas</u> |
| Tags:              | <u>30.14.24</u>                                                           |

Retractor Hand Held Cushing 24Cm 9 1/2" 14Mm

### **Retractor Hand Held Cushing** 24Cm 9 1/2" 18Mm

Retractor Hand Held Cushing 24Cm 9 1/2" 18Mm

| <u>Read More</u> |                                                                           |
|------------------|---------------------------------------------------------------------------|
| SKU:             | BHH120                                                                    |
| Price:           | ₹0.00                                                                     |
| Stock:           | instock                                                                   |
| Categories:      | <u>Basic / General, Hand Held Retractor, Spatulas,</u><br><u>Spatulas</u> |
| Tags:            | <u>30.18.24</u>                                                           |

#### **Product Description**

Retractor Hand Held Cushing 24Cm 9 1/2" 18Mm

### **Retractor Hand Held Cushing** 24Cm 9 1/2" 8Mm

Retractor Hand Held Cushing 24Cm 9 1/2" 8Mm

| <u>lead More</u> |                                                                           |
|------------------|---------------------------------------------------------------------------|
| SKU:             | ВНН070                                                                    |
| Price:           | ₹0.00                                                                     |
| Stock:           | instock                                                                   |
| Categories:      | <u>Basic / General, Hand Held Retractor, Spatulas,</u><br><u>Spatulas</u> |
| Tags:            | <u>30.08.24</u>                                                           |

#### **Product Description**

Retractor Hand Held Cushing 24Cm 9 1/2" 8Mm

(