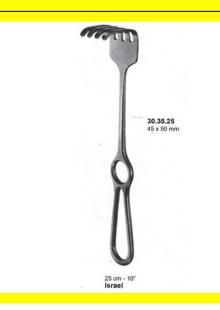

### **Retractor Hand Held Israel** 25Cm 10" 45 X 50Mm

Retractor Hand Held Israel 25Cm 10" 45 X 50Mm

| <u>Read More</u> |                                                                           |
|------------------|---------------------------------------------------------------------------|
| SKU:             | ВНН320                                                                    |
| Price:           | ₹0.00                                                                     |
| Stock:           | instock                                                                   |
| Categories:      | <u>Basic / General, Hand Held Retractor, Spatulas,</u><br><u>Spatulas</u> |
| Tags:            | <u>30.35.25</u>                                                           |

Retractor Hand Held Israel 25Cm 10" 45 X 50Mm