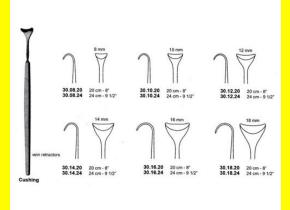

### **Retractor Hand Held Cushing** 124Cm 9 1/2" 16Mm

Retractor Hand Held Cushing 124Cm 9 1/2" 16Mm

| <u>touu 191010</u> |                                                                           |
|--------------------|---------------------------------------------------------------------------|
| SKU:               | BHH110                                                                    |
| Price:             | ₹0.00                                                                     |
| Stock:             | instock                                                                   |
| Categories:        | <u>Basic / General, Hand Held Retractor, Spatulas,</u><br><u>Spatulas</u> |
| Tags:              | <u>30.16.24</u>                                                           |

### **Product Description**

Retractor Hand Held Cushing 124Cm 9 1/2" 16Mm

### **Retractor Hand Held Cushing** 20Cm 8" 10Mm

Retractor Hand Held Cushing 20Cm 8" 10Mm

| Read More          |                                                                           |
|--------------------|---------------------------------------------------------------------------|
| SKU:               | BHH075                                                                    |
| Price:             | ₹0.00                                                                     |
| Stock:             | instock                                                                   |
| <b>Categories:</b> | <u>Basic / General, Hand Held Retractor, Spatulas,</u><br><u>Spatulas</u> |
| Tags:              | <u>30.10.20</u>                                                           |

Retractor Hand Held Cushing 20Cm 8" 10Mm

### **Retractor Hand Held Cushing** 20Cm 8" 12Mm

Retractor Hand Held Cushing 20Cm 8" 12Mm

| Read More   |                                                                           |
|-------------|---------------------------------------------------------------------------|
| SKU:        | BHH085                                                                    |
| Price:      | ₹0.00                                                                     |
| Stock:      | instock                                                                   |
| Categories: | <u>Basic / General, Hand Held Retractor, Spatulas,</u><br><u>Spatulas</u> |
| Tags:       | <u>30.12.20</u>                                                           |

#### **Product Description**

Retractor Hand Held Cushing 20Cm 8" 12Mm

### **Retractor Hand Held Cushing** 20Cm 8" 14Mm

Retractor Hand Held Cushing 20Cm 8" 14Mm

| <u>Read More</u>    |                                                                           |
|---------------------|---------------------------------------------------------------------------|
| SKU:                | BHH095                                                                    |
| Price:              | ₹0.00                                                                     |
| Stock:              | instock                                                                   |
| <b>Categories</b> : | <u>Basic / General, Hand Held Retractor, Spatulas,</u><br><u>Spatulas</u> |
| Tags:               | <u>30.14.20</u>                                                           |

#### **Product Description**

Retractor Hand Held Cushing 20Cm 8" 14Mm

### **Retractor Hand Held Cushing 20Cm 8" 16Mm**

Retractor Hand Held Cushing 20Cm 8" 16Mm

| <u>Read More</u>   |                                                                           |
|--------------------|---------------------------------------------------------------------------|
| SKU:               | BHH105                                                                    |
| Price:             | ₹0.00                                                                     |
| Stock:             | instock                                                                   |
| <b>Categories:</b> | <u>Basic / General, Hand Held Retractor, Spatulas,</u><br><u>Spatulas</u> |
| Tags:              | <u>30.16.20</u>                                                           |

### **Product Description**

Retractor Hand Held Cushing 20Cm 8" 16Mm

### **Retractor Hand Held Cushing** 20Cm 8" 18Mm

Retractor Hand Held Cushing 20Cm 8" 18Mm

| <u>Read</u> | <u>More</u> |   |
|-------------|-------------|---|
| c           |             | п |

C

| SKU:        | BHH115                                                                    |
|-------------|---------------------------------------------------------------------------|
| Price:      | ₹0.00                                                                     |
| Stock:      | instock                                                                   |
| Categories: | <u>Basic / General, Hand Held Retractor, Spatulas,</u><br><u>Spatulas</u> |
| Tags:       |                                                                           |

### **Product Description**

Retractor Hand Held Cushing 20Cm 8" 18Mm

### **Retractor Hand Held Cushing** 20Cm 8" 4 Mm

Retractor Hand Held Cushing 20Cm 8" 4 Mm

| Read More   |                                                                           |
|-------------|---------------------------------------------------------------------------|
| SKU:        | BHH055                                                                    |
| Price:      | ₹0.00                                                                     |
| Stock:      | instock                                                                   |
| Categories: | <u>Basic / General, Hand Held Retractor, Spatulas,</u><br><u>Spatulas</u> |
| Tags:       | <u>BHH055</u>                                                             |

Retractor Hand Held Cushing 20Cm 8" 4 Mm

### **Retractor Hand Held Cushing** 20Cm 8" 6 Mm

Retractor Hand Held Cushing 20Cm 8" 6 Mm

| <u>Read More</u>    |                                                                           |
|---------------------|---------------------------------------------------------------------------|
| SKU:                | ВНН060                                                                    |
| Price:              | ₹0.00                                                                     |
| Stock:              | instock                                                                   |
| <b>Categories</b> : | <u>Basic / General, Hand Held Retractor, Spatulas,</u><br><u>Spatulas</u> |
| Tags:               | <u>BHH060</u>                                                             |

#### **Product Description**

Retractor Hand Held Cushing 20Cm 8" 6 Mm

### **Retractor Hand Held Cushing** 20Cm 8" 8 Mm

Retractor Hand Held Cushing 20Cm 8" 8 Mm

| <u>ead More</u> |                                                                           |
|-----------------|---------------------------------------------------------------------------|
| SKU:            | BHH065                                                                    |
| Price:          | ₹0.00                                                                     |
| Stock:          | instock                                                                   |
| Categories:     | <u>Basic / General, Hand Held Retractor, Spatulas,</u><br><u>Spatulas</u> |
| Tags:           | <u>30.08.20</u>                                                           |

#### **Product Description**

Retractor Hand Held Cushing 20Cm 8" 8 Mm

(

### **Retractor Hand Held Cushing** 24Cm 9 1/2" 10Mm

Retractor Hand Held Cushing 24Cm 9 1/2" 10Mm

| <u>Read More</u>   |                                                                           |
|--------------------|---------------------------------------------------------------------------|
| SKU:               | BHH080                                                                    |
| Price:             | ₹0.00                                                                     |
| Stock:             | instock                                                                   |
| <b>Categories:</b> | <u>Basic / General, Hand Held Retractor, Spatulas,</u><br><u>Spatulas</u> |
| Tags:              | <u>30.10.24</u>                                                           |

### **Product Description**

Retractor Hand Held Cushing 24Cm 9 1/2" 10Mm

### **Retractor Hand Held Cushing** 24Cm 9 1/2" 12Mm

Retractor Hand Held Cushing 24Cm 9 1/2" 12Mm

| SKU:        | ВНН090                                                                    |
|-------------|---------------------------------------------------------------------------|
| Price:      | ₹0.00                                                                     |
| Stock:      | instock                                                                   |
| Categories: | <u>Basic / General, Hand Held Retractor, Spatulas,</u><br><u>Spatulas</u> |
| Tags:       | <u>30.12.24</u>                                                           |

### **Product Description**

Retractor Hand Held Cushing 24Cm 9 1/2" 12Mm

### **Retractor Hand Held Cushing** 24Cm 9 1/2" 14Mm

Retractor Hand Held Cushing 24Cm 9 1/2" 14Mm

| Read More          |                                                                           |
|--------------------|---------------------------------------------------------------------------|
| SKU:               | BHH100                                                                    |
| Price:             | ₹0.00                                                                     |
| Stock:             | instock                                                                   |
| <b>Categories:</b> | <u>Basic / General, Hand Held Retractor, Spatulas,</u><br><u>Spatulas</u> |
| Tags:              | <u>30.14.24</u>                                                           |

Retractor Hand Held Cushing 24Cm 9 1/2" 14Mm

### **Retractor Hand Held Cushing** 24Cm 9 1/2" 18Mm

Retractor Hand Held Cushing 24Cm 9 1/2" 18Mm

| <u>Read More</u> |                                                                           |
|------------------|---------------------------------------------------------------------------|
| SKU:             | BHH120                                                                    |
| Price:           | ₹0.00                                                                     |
| Stock:           | instock                                                                   |
| Categories:      | <u>Basic / General, Hand Held Retractor, Spatulas,</u><br><u>Spatulas</u> |
| Tags:            | <u>30.18.24</u>                                                           |

#### **Product Description**

Retractor Hand Held Cushing 24Cm 9 1/2" 18Mm

### **Retractor Hand Held Cushing** 24Cm 9 1/2" 8Mm

Retractor Hand Held Cushing 24Cm 9 1/2" 8Mm

| <u>lead More</u> |                                                                           |
|------------------|---------------------------------------------------------------------------|
| SKU:             | ВНН070                                                                    |
| Price:           | ₹0.00                                                                     |
| Stock:           | instock                                                                   |
| Categories:      | <u>Basic / General, Hand Held Retractor, Spatulas,</u><br><u>Spatulas</u> |
| Tags:            | <u>30.08.24</u>                                                           |

#### **Product Description**

Retractor Hand Held Cushing 24Cm 9 1/2" 8Mm

(