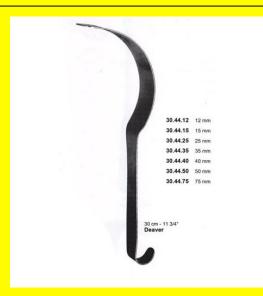

### **Retractor Hand Held Deaver 30Mm 11 3/4" 12Mm**

Retractor Hand Held Deaver 30Mm 11 3/4" 12Mm

| Read | More |
|------|------|
|      |      |

С

| SKU:        | BHH425                                                                    |
|-------------|---------------------------------------------------------------------------|
| Price:      | ₹0.00                                                                     |
| Stock:      | instock                                                                   |
| Categories: | <u>Basic / General, Hand Held Retractor, Spatulas,</u><br><u>Spatulas</u> |
| Tags:       | <u>30.44.12</u>                                                           |

### **Product Description**

Retractor Hand Held Deaver 30Mm 11 3/4" 12Mm

### **Retractor Hand Held Deaver 30Mm 11 3/4" 15Mm**

Retractor Hand Held Deaver 30Mm 11 3/4" 15Mm

| Read More   |                                                                           |
|-------------|---------------------------------------------------------------------------|
| SKU:        | BHH430                                                                    |
| Price:      | ₹0.00                                                                     |
| Stock:      | instock                                                                   |
| Categories: | <u>Basic / General, Hand Held Retractor, Spatulas,</u><br><u>Spatulas</u> |
| Tags:       | <u>30.44.15</u>                                                           |

Retractor Hand Held Deaver 30Mm 11 3/4" 15Mm

### **Retractor Hand Held Deaver 30Mm 11 3/4" 25Mm**

Retractor Hand Held Deaver 30Mm 11 3/4" 25Mm

| <u>Read More</u>    |                                                                           |
|---------------------|---------------------------------------------------------------------------|
| SKU:                | BHH435                                                                    |
| Price:              | ₹0.00                                                                     |
| Stock:              | instock                                                                   |
| <b>Categories</b> : | <u>Basic / General, Hand Held Retractor, Spatulas,</u><br><u>Spatulas</u> |
| Tags:               | <u>30.44.25</u>                                                           |

#### **Product Description**

Retractor Hand Held Deaver 30Mm 11 3/4" 25Mm

### **Retractor Hand Held Deaver 30Mm 11 3/4" 35Mm**

Retractor Hand Held Deaver 30Mm 11 3/4" 35Mm

| Read More   |                                                                           |  |
|-------------|---------------------------------------------------------------------------|--|
| SKU:        | BHH440                                                                    |  |
| Price:      | ₹0.00                                                                     |  |
| Stock:      | instock                                                                   |  |
| Categories: | <u>Basic / General, Hand Held Retractor, Spatulas,</u><br><u>Spatulas</u> |  |
| Tags:       | <u>30.44.35</u>                                                           |  |

#### **Product Description**

Retractor Hand Held Deaver 30Mm 11 3/4" 35Mm

### Retractor Hand Held Deaver 30Mm 11 3/4" 40Mm

Retractor Hand Held Deaver 30Mm 11 3/4" 40Mm

| <u>Read More</u>   |                                                             |
|--------------------|-------------------------------------------------------------|
| SKU:               | BHH445                                                      |
| Price:             | ₹0.00                                                       |
| Stock:             |                                                             |
| <b>Categories:</b> | Basic / General, Hand Held Retractor, Spatulas,<br>Spatulas |
| Tags:              | <u>30.44.40</u>                                             |

### **Product Description**

Retractor Hand Held Deaver 30Mm 11 3/4" 40Mm

### **Retractor Hand Held Deaver 30Mm 11 3/4" 50Mm**

Retractor Hand Held Deaver 30Mm 11 3/4" 50Mm

| Read More |        |  |
|-----------|--------|--|
| SKU:      | BHH450 |  |
| Price:    | ₹0.00  |  |

Cat

| Price:    | ₹0.00                                                                     |
|-----------|---------------------------------------------------------------------------|
| Stock:    | instock                                                                   |
| tegories: | <u>Basic / General, Hand Held Retractor, Spatulas,</u><br><u>Spatulas</u> |
| Tags:     | 30.44.50                                                                  |

### **Product Description**

Retractor Hand Held Deaver 30Mm 11 3/4" 50Mm

### **Retractor Hand Held Deaver 30Mm 11 3/4" 75Mm**

Retractor Hand Held Deaver 30Mm 11 3/4" 75Mm

| Read More          |                                                                           |
|--------------------|---------------------------------------------------------------------------|
| SKU:               | BHH455                                                                    |
| Price:             | ₹0.00                                                                     |
| Stock:             | instock                                                                   |
| <b>Categories:</b> | <u>Basic / General, Hand Held Retractor, Spatulas,</u><br><u>Spatulas</u> |
| Tags:              | <u>30.44.75</u>                                                           |

Retractor Hand Held Deaver 30Mm 11 3/4" 75Mm