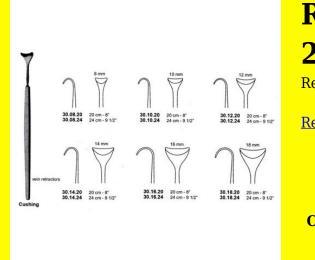

### **Retractor Hand Held Cushing** 124Cm 9 1/2" 16Mm

Retractor Hand Held Cushing 124Cm 9 1/2" 16Mm

| <u>touu 191010</u> |                                                                           |
|--------------------|---------------------------------------------------------------------------|
| SKU:               | BHH110                                                                    |
| Price:             | ₹0.00                                                                     |
| Stock:             | instock                                                                   |
| Categories:        | <u>Basic / General, Hand Held Retractor, Spatulas,</u><br><u>Spatulas</u> |
| Tags:              | <u>30.16.24</u>                                                           |

### **Product Description**

Retractor Hand Held Cushing 124Cm 9 1/2" 16Mm

### **Retractor Hand Held Cushing** 20Cm 8" 10Mm

Retractor Hand Held Cushing 20Cm 8" 10Mm

| Read More          |                                                                           |
|--------------------|---------------------------------------------------------------------------|
| SKU:               | BHH075                                                                    |
| Price:             | ₹0.00                                                                     |
| Stock:             | instock                                                                   |
| <b>Categories:</b> | <u>Basic / General, Hand Held Retractor, Spatulas,</u><br><u>Spatulas</u> |
| Tags:              | <u>30.10.20</u>                                                           |

Retractor Hand Held Cushing 20Cm 8" 10Mm

### **Retractor Hand Held Cushing** 20Cm 8" 12Mm

Retractor Hand Held Cushing 20Cm 8" 12Mm

| Read More   |                                                                           |
|-------------|---------------------------------------------------------------------------|
| SKU:        | BHH085                                                                    |
| Price:      | ₹0.00                                                                     |
| Stock:      | instock                                                                   |
| Categories: | <u>Basic / General, Hand Held Retractor, Spatulas,</u><br><u>Spatulas</u> |
| Tags:       | <u>30.12.20</u>                                                           |

#### **Product Description**

Retractor Hand Held Cushing 20Cm 8" 12Mm

### **Retractor Hand Held Cushing** 20Cm 8" 14Mm

Retractor Hand Held Cushing 20Cm 8" 14Mm

| <u>Read More</u>    |                                                                           |
|---------------------|---------------------------------------------------------------------------|
| SKU:                | BHH095                                                                    |
| Price:              | ₹0.00                                                                     |
| Stock:              | instock                                                                   |
| <b>Categories</b> : | <u>Basic / General, Hand Held Retractor, Spatulas,</u><br><u>Spatulas</u> |
| Tags:               | <u>30.14.20</u>                                                           |

#### **Product Description**

Retractor Hand Held Cushing 20Cm 8" 14Mm

### **Retractor Hand Held Cushing 20Cm 8" 16Mm**

Retractor Hand Held Cushing 20Cm 8" 16Mm

| <u>Read More</u>   |                                                                           |
|--------------------|---------------------------------------------------------------------------|
| SKU:               | BHH105                                                                    |
| Price:             | ₹0.00                                                                     |
| Stock:             | instock                                                                   |
| <b>Categories:</b> | <u>Basic / General, Hand Held Retractor, Spatulas,</u><br><u>Spatulas</u> |
| Tags:              | <u>30.16.20</u>                                                           |

### **Product Description**

Retractor Hand Held Cushing 20Cm 8" 16Mm

### **Retractor Hand Held Cushing** 20Cm 8" 18Mm

Retractor Hand Held Cushing 20Cm 8" 18Mm

| <u>Read</u> | <u>More</u> |   |
|-------------|-------------|---|
| c           |             | п |

C

| SKU:        | BHH115                                                                    |
|-------------|---------------------------------------------------------------------------|
| Price:      | ₹0.00                                                                     |
| Stock:      | instock                                                                   |
| Categories: | <u>Basic / General, Hand Held Retractor, Spatulas,</u><br><u>Spatulas</u> |
| Tags:       |                                                                           |

### **Product Description**

Retractor Hand Held Cushing 20Cm 8" 18Mm

### **Retractor Hand Held Cushing** 20Cm 8" 4 Mm

Retractor Hand Held Cushing 20Cm 8" 4 Mm

| Read More   |                                                                           |
|-------------|---------------------------------------------------------------------------|
| SKU:        | BHH055                                                                    |
| Price:      | ₹0.00                                                                     |
| Stock:      | instock                                                                   |
| Categories: | <u>Basic / General, Hand Held Retractor, Spatulas,</u><br><u>Spatulas</u> |
| Tags:       | <u>BHH055</u>                                                             |

Retractor Hand Held Cushing 20Cm 8" 4 Mm

### **Retractor Hand Held Cushing** 20Cm 8" 6 Mm

Retractor Hand Held Cushing 20Cm 8" 6 Mm

| <u>Read More</u>    |                                                                           |
|---------------------|---------------------------------------------------------------------------|
| SKU:                | ВНН060                                                                    |
| Price:              | ₹0.00                                                                     |
| Stock:              | instock                                                                   |
| <b>Categories</b> : | <u>Basic / General, Hand Held Retractor, Spatulas,</u><br><u>Spatulas</u> |
| Tags:               | <u>BHH060</u>                                                             |

#### **Product Description**

Retractor Hand Held Cushing 20Cm 8" 6 Mm

### **Retractor Hand Held Cushing** 20Cm 8" 8 Mm

Retractor Hand Held Cushing 20Cm 8" 8 Mm

| <u>ead More</u> |                                                                           |
|-----------------|---------------------------------------------------------------------------|
| SKU:            | BHH065                                                                    |
| Price:          | ₹0.00                                                                     |
| Stock:          | instock                                                                   |
| Categories:     | <u>Basic / General, Hand Held Retractor, Spatulas,</u><br><u>Spatulas</u> |
| Tags:           | <u>30.08.20</u>                                                           |

#### **Product Description**

Retractor Hand Held Cushing 20Cm 8" 8 Mm

(

### **Retractor Hand Held Cushing** 24Cm 9 1/2" 10Mm

Retractor Hand Held Cushing 24Cm 9 1/2" 10Mm

| <u>Read More</u>   |                                                                           |
|--------------------|---------------------------------------------------------------------------|
| SKU:               | BHH080                                                                    |
| Price:             | ₹0.00                                                                     |
| Stock:             | instock                                                                   |
| <b>Categories:</b> | <u>Basic / General, Hand Held Retractor, Spatulas,</u><br><u>Spatulas</u> |
| Tags:              | <u>30.10.24</u>                                                           |

### **Product Description**

Retractor Hand Held Cushing 24Cm 9 1/2" 10Mm

### **Retractor Hand Held Cushing** 24Cm 9 1/2" 12Mm

Retractor Hand Held Cushing 24Cm 9 1/2" 12Mm

| SKU:        | ВНН090                                                                    |
|-------------|---------------------------------------------------------------------------|
| Price:      | ₹0.00                                                                     |
| Stock:      | instock                                                                   |
| Categories: | <u>Basic / General, Hand Held Retractor, Spatulas,</u><br><u>Spatulas</u> |
| Tags:       | <u>30.12.24</u>                                                           |

### **Product Description**

Retractor Hand Held Cushing 24Cm 9 1/2" 12Mm

### **Retractor Hand Held Cushing** 24Cm 9 1/2" 14Mm

Retractor Hand Held Cushing 24Cm 9 1/2" 14Mm

| Read More          |                                                                           |
|--------------------|---------------------------------------------------------------------------|
| SKU:               | BHH100                                                                    |
| Price:             | ₹0.00                                                                     |
| Stock:             | instock                                                                   |
| <b>Categories:</b> | <u>Basic / General, Hand Held Retractor, Spatulas,</u><br><u>Spatulas</u> |
| Tags:              | <u>30.14.24</u>                                                           |

Retractor Hand Held Cushing 24Cm 9 1/2" 14Mm

### **Retractor Hand Held Cushing** 24Cm 9 1/2" 18Mm

Retractor Hand Held Cushing 24Cm 9 1/2" 18Mm

| <u>Read More</u> |                                                                           |
|------------------|---------------------------------------------------------------------------|
| SKU:             | BHH120                                                                    |
| Price:           | ₹0.00                                                                     |
| Stock:           | instock                                                                   |
| Categories:      | <u>Basic / General, Hand Held Retractor, Spatulas,</u><br><u>Spatulas</u> |
| Tags:            | <u>30.18.24</u>                                                           |

#### **Product Description**

Retractor Hand Held Cushing 24Cm 9 1/2" 18Mm

### **Retractor Hand Held Cushing** 24Cm 9 1/2" 8Mm

Retractor Hand Held Cushing 24Cm 9 1/2" 8Mm

| <u>lead More</u> |                                                                           |
|------------------|---------------------------------------------------------------------------|
| SKU:             | ВНН070                                                                    |
| Price:           | ₹0.00                                                                     |
| Stock:           | instock                                                                   |
| Categories:      | <u>Basic / General, Hand Held Retractor, Spatulas,</u><br><u>Spatulas</u> |
| Tags:            | <u>30.08.24</u>                                                           |

#### **Product Description**

Retractor Hand Held Cushing 24Cm 9 1/2" 8Mm

(