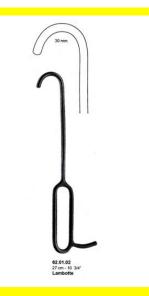

Bone Hook Lambotte 27Cm-10 3/4"

### Bone Hook Lambotte 27Cm-10 3/4"

Bone Hook Lambotte 27Cm-10 3/4"

| <u>Read More</u>   |                                                                           |
|--------------------|---------------------------------------------------------------------------|
| SKU:               | BHH270                                                                    |
| Price:             | ₹0.00                                                                     |
| Stock:             | instock                                                                   |
| <b>Categories:</b> | <u>Basic / General, Hand Held Retractor, Spatulas,</u><br><u>Spatulas</u> |
| Tags:              | <u>62.01.02</u>                                                           |