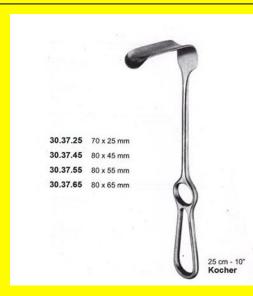

# **Retractor Hand Held Kocher 25Cm 10" 70 X 25Mm**

Retractor Hand Held Kocher 25Cm 10" 70 X 25Mm

| <u>Read More</u>   |                                                                           |
|--------------------|---------------------------------------------------------------------------|
| SKU:               | BHH345                                                                    |
| Price:             | ₹0.00                                                                     |
| Stock:             | instock                                                                   |
| <b>Categories:</b> | <u>Basic / General, Hand Held Retractor, Spatulas,</u><br><u>Spatulas</u> |
| Tags:              | <u>30.37.25</u>                                                           |

# **Retractor Hand Held Kocher 25Cm 10" 80 X 45Mm**

Retractor Hand Held Kocher 25Cm 10" 80 X 45Mm

| Read More          |                                                                           |
|--------------------|---------------------------------------------------------------------------|
| SKU:               | ВНН350                                                                    |
| Price:             | ₹0.00                                                                     |
| Stock:             | instock                                                                   |
| <b>Categories:</b> | <u>Basic / General, Hand Held Retractor, Spatulas,</u><br><u>Spatulas</u> |
| Tags:              | 30.37.45                                                                  |

# **Retractor Hand Held Kocher 25Cm 10" 80 X 55Mm**

Retractor Hand Held Kocher 25Cm 10" 80 X 55Mm

| <u>Read More</u>   |                                                                           |
|--------------------|---------------------------------------------------------------------------|
| SKU:               | BHH355                                                                    |
| Price:             | ₹0.00                                                                     |
| Stock:             | instock                                                                   |
| <b>Categories:</b> | <u>Basic / General, Hand Held Retractor, Spatulas,</u><br><u>Spatulas</u> |
| Tags:              | <u>30.37.55</u>                                                           |

# **Retractor Hand Held Kocher** 25Cm 10" 80 X 65Mm

Retractor Hand Held Kocher 25Cm 10" 80 X 65Mm

| <u>Read More</u>    |                                                                           |
|---------------------|---------------------------------------------------------------------------|
| SKU:                | ВНН360                                                                    |
| Price:              | ₹0.00                                                                     |
| Stock:              | instock                                                                   |
| <b>Categories</b> : | <u>Basic / General, Hand Held Retractor, Spatulas,</u><br><u>Spatulas</u> |
| Tags:               | <u>30.37.65</u>                                                           |