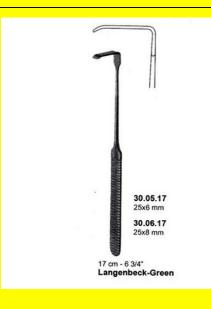

# Retractor Hand Held Langenbeck-Green 17Cm 6 3/4"20 X 6Mm

Retractor Hand Held Langenbeck-Green 17Cm 6 3/4"20 X 6Mm

### Read More

| SKU:               | BHH015                                                                    |
|--------------------|---------------------------------------------------------------------------|
| Price:             | ₹0.00                                                                     |
| Stock:             | instock                                                                   |
| <b>Categories:</b> | <u>Basic / General, Hand Held Retractor, Spatulas,</u><br><u>Spatulas</u> |
| Tags:              | <u>30.05.17</u>                                                           |

### **Product Description**

Retractor Hand Held Langenbeck-Green 17Cm 6 3/4"20 X 6Mm

# Retractor Hand Held Langenbeck-Green 17Cm 6 3/4"25 X 8Mm

Retractor Hand Held Langenbeck-Green 17Cm 6 3/4"25 X 8Mm