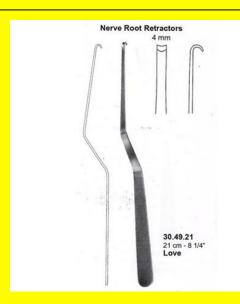

# Nerve Root Retractor Love 4mm 21 Cm - 8 1/4"

Nerve Root Retractor Love 4mm 21 Cm - 8 1/4"

| SKU:        | NHH055                                                                                                    |
|-------------|-----------------------------------------------------------------------------------------------------------|
| Price:      | ₹0.00                                                                                                     |
| Stock:      | instock                                                                                                   |
| Categories: | Hand Held Retractor, Spatulas, <u>Neuro &amp; Spine</u> , <u>Open</u><br><u>Surgery</u> , <u>Spatulas</u> |
| Tags:       | <u>30.49.21</u>                                                                                           |

### **Product Description**

Nerve Root Retractor Love 4mm 21 Cm - 8 1/4"