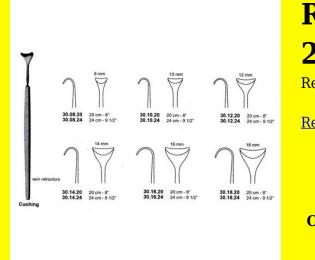

# **Retractor Hand Held Cushing** 124Cm 9 1/2" 16Mm

Retractor Hand Held Cushing 124Cm 9 1/2" 16Mm

| <u>touu 191010</u> |                                                                           |
|--------------------|---------------------------------------------------------------------------|
| SKU:               | BHH110                                                                    |
| Price:             | ₹0.00                                                                     |
| Stock:             | instock                                                                   |
| Categories:        | <u>Basic / General, Hand Held Retractor, Spatulas,</u><br><u>Spatulas</u> |
| Tags:              | <u>30.16.24</u>                                                           |

### **Product Description**

Retractor Hand Held Cushing 124Cm 9 1/2" 16Mm

# **Retractor Hand Held Cushing** 20Cm 8" 10Mm

Retractor Hand Held Cushing 20Cm 8" 10Mm

| Read More          |                                                                           |
|--------------------|---------------------------------------------------------------------------|
| SKU:               | BHH075                                                                    |
| Price:             | ₹0.00                                                                     |
| Stock:             | instock                                                                   |
| <b>Categories:</b> | <u>Basic / General, Hand Held Retractor, Spatulas,</u><br><u>Spatulas</u> |
| Tags:              | <u>30.10.20</u>                                                           |

Retractor Hand Held Cushing 20Cm 8" 10Mm

# **Retractor Hand Held Cushing** 20Cm 8" 12Mm

Retractor Hand Held Cushing 20Cm 8" 12Mm

| Read More   |                                                                           |
|-------------|---------------------------------------------------------------------------|
| SKU:        | BHH085                                                                    |
| Price:      | ₹0.00                                                                     |
| Stock:      | instock                                                                   |
| Categories: | <u>Basic / General, Hand Held Retractor, Spatulas,</u><br><u>Spatulas</u> |
| Tags:       | <u>30.12.20</u>                                                           |

### **Product Description**

Retractor Hand Held Cushing 20Cm 8" 12Mm

# **Retractor Hand Held Cushing** 20Cm 8" 14Mm

Retractor Hand Held Cushing 20Cm 8" 14Mm

| <u>Read More</u>    |                                                                           |
|---------------------|---------------------------------------------------------------------------|
| SKU:                | BHH095                                                                    |
| Price:              | ₹0.00                                                                     |
| Stock:              | instock                                                                   |
| <b>Categories</b> : | <u>Basic / General, Hand Held Retractor, Spatulas,</u><br><u>Spatulas</u> |
| Tags:               | <u>30.14.20</u>                                                           |

### **Product Description**

Retractor Hand Held Cushing 20Cm 8" 14Mm

# **Retractor Hand Held Cushing 20Cm 8" 16Mm**

Retractor Hand Held Cushing 20Cm 8" 16Mm

| <u>Read More</u>   |                                                                           |
|--------------------|---------------------------------------------------------------------------|
| SKU:               | BHH105                                                                    |
| Price:             | ₹0.00                                                                     |
| Stock:             | instock                                                                   |
| <b>Categories:</b> | <u>Basic / General, Hand Held Retractor, Spatulas,</u><br><u>Spatulas</u> |
| Tags:              | <u>30.16.20</u>                                                           |

### **Product Description**

Retractor Hand Held Cushing 20Cm 8" 16Mm

# **Retractor Hand Held Cushing** 20Cm 8" 18Mm

Retractor Hand Held Cushing 20Cm 8" 18Mm

| <u>Read</u> | <u>More</u> |   |
|-------------|-------------|---|
| c           |             | п |

C

| SKU:        | BHH115                                                                    |
|-------------|---------------------------------------------------------------------------|
| Price:      | ₹0.00                                                                     |
| Stock:      | instock                                                                   |
| Categories: | <u>Basic / General, Hand Held Retractor, Spatulas,</u><br><u>Spatulas</u> |
| Tags:       |                                                                           |

### **Product Description**

Retractor Hand Held Cushing 20Cm 8" 18Mm

# **Retractor Hand Held Cushing** 20Cm 8" 4 Mm

Retractor Hand Held Cushing 20Cm 8" 4 Mm

| Read More   |                                                                           |
|-------------|---------------------------------------------------------------------------|
| SKU:        | BHH055                                                                    |
| Price:      | ₹0.00                                                                     |
| Stock:      | instock                                                                   |
| Categories: | <u>Basic / General, Hand Held Retractor, Spatulas,</u><br><u>Spatulas</u> |
| Tags:       | <u>BHH055</u>                                                             |

Retractor Hand Held Cushing 20Cm 8" 4 Mm

# **Retractor Hand Held Cushing** 20Cm 8" 6 Mm

Retractor Hand Held Cushing 20Cm 8" 6 Mm

| <u>Read More</u>   |                                                                           |
|--------------------|---------------------------------------------------------------------------|
| SKU:               | ВНН060                                                                    |
| Price:             | ₹0.00                                                                     |
| Stock:             | instock                                                                   |
| <b>Categories:</b> | <u>Basic / General, Hand Held Retractor, Spatulas,</u><br><u>Spatulas</u> |
| Tags:              | <u>BHH060</u>                                                             |

### **Product Description**

Retractor Hand Held Cushing 20Cm 8" 6 Mm

# **Retractor Hand Held Cushing** 20Cm 8" 8 Mm

Retractor Hand Held Cushing 20Cm 8" 8 Mm

| <u>ead More</u>            |                                                                           |
|----------------------------|---------------------------------------------------------------------------|
| SKU:                       | BHH065                                                                    |
| Price:                     | ₹0.00                                                                     |
| Stock:                     | instock                                                                   |
| C <mark>ategories</mark> : | <u>Basic / General, Hand Held Retractor, Spatulas,</u><br><u>Spatulas</u> |
| Tags:                      | <u>30.08.20</u>                                                           |

### **Product Description**

Retractor Hand Held Cushing 20Cm 8" 8 Mm

(

# **Retractor Hand Held Cushing** 24Cm 9 1/2" 10Mm

Retractor Hand Held Cushing 24Cm 9 1/2" 10Mm

| <u>Read More</u>   |                                                                           |
|--------------------|---------------------------------------------------------------------------|
| SKU:               | BHH080                                                                    |
| Price:             | ₹0.00                                                                     |
| Stock:             | instock                                                                   |
| <b>Categories:</b> | <u>Basic / General, Hand Held Retractor, Spatulas,</u><br><u>Spatulas</u> |
| Tags:              | <u>30.10.24</u>                                                           |

### **Product Description**

Retractor Hand Held Cushing 24Cm 9 1/2" 10Mm

# **Retractor Hand Held Cushing** 24Cm 9 1/2" 12Mm

Retractor Hand Held Cushing 24Cm 9 1/2" 12Mm

| SKU:        | ВНН090                                                                    |
|-------------|---------------------------------------------------------------------------|
| Price:      | ₹0.00                                                                     |
| Stock:      | instock                                                                   |
| Categories: | <u>Basic / General, Hand Held Retractor, Spatulas,</u><br><u>Spatulas</u> |
| Tags:       | <u>30.12.24</u>                                                           |

### **Product Description**

Retractor Hand Held Cushing 24Cm 9 1/2" 12Mm

# **Retractor Hand Held Cushing** 24Cm 9 1/2" 14Mm

Retractor Hand Held Cushing 24Cm 9 1/2" 14Mm

| Read More          |                                                                           |
|--------------------|---------------------------------------------------------------------------|
| SKU:               | BHH100                                                                    |
| Price:             | ₹0.00                                                                     |
| Stock:             | instock                                                                   |
| <b>Categories:</b> | <u>Basic / General, Hand Held Retractor, Spatulas,</u><br><u>Spatulas</u> |
| Tags:              | <u>30.14.24</u>                                                           |

Retractor Hand Held Cushing 24Cm 9 1/2" 14Mm

# **Retractor Hand Held Cushing** 24Cm 9 1/2" 18Mm

Retractor Hand Held Cushing 24Cm 9 1/2" 18Mm

| <u>Read More</u> |                                                                           |
|------------------|---------------------------------------------------------------------------|
| SKU:             | BHH120                                                                    |
| Price:           | ₹0.00                                                                     |
| Stock:           | instock                                                                   |
| Categories:      | <u>Basic / General, Hand Held Retractor, Spatulas,</u><br><u>Spatulas</u> |
| Tags:            | <u>30.18.24</u>                                                           |

### **Product Description**

Retractor Hand Held Cushing 24Cm 9 1/2" 18Mm

# **Retractor Hand Held Cushing** 24Cm 9 1/2" 8Mm

Retractor Hand Held Cushing 24Cm 9 1/2" 8Mm

| <u>lead More</u> |                                                                           |
|------------------|---------------------------------------------------------------------------|
| SKU:             | ВНН070                                                                    |
| Price:           | ₹0.00                                                                     |
| Stock:           | instock                                                                   |
| Categories:      | <u>Basic / General, Hand Held Retractor, Spatulas,</u><br><u>Spatulas</u> |
| Tags:            | <u>30.08.24</u>                                                           |

### **Product Description**

Retractor Hand Held Cushing 24Cm 9 1/2" 8Mm

(