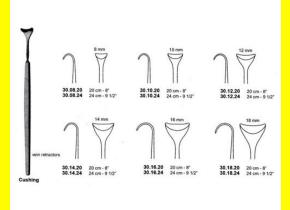

# **Retractor Hand Held Cushing** 124Cm 9 1/2" 16Mm

Retractor Hand Held Cushing 124Cm 9 1/2" 16Mm

| <u>touu 191010</u> |                                                                           |
|--------------------|---------------------------------------------------------------------------|
| SKU:               | BHH110                                                                    |
| Price:             | ₹0.00                                                                     |
| Stock:             | instock                                                                   |
| Categories:        | <u>Basic / General, Hand Held Retractor, Spatulas,</u><br><u>Spatulas</u> |
| Tags:              | <u>30.16.24</u>                                                           |

### **Product Description**

Retractor Hand Held Cushing 124Cm 9 1/2" 16Mm

# **Retractor Hand Held Cushing** 20Cm 8" 10Mm

Retractor Hand Held Cushing 20Cm 8" 10Mm

| Read More          |                                                                           |
|--------------------|---------------------------------------------------------------------------|
| SKU:               | BHH075                                                                    |
| Price:             | ₹0.00                                                                     |
| Stock:             | instock                                                                   |
| <b>Categories:</b> | <u>Basic / General, Hand Held Retractor, Spatulas,</u><br><u>Spatulas</u> |
| Tags:              | <u>30.10.20</u>                                                           |

Retractor Hand Held Cushing 20Cm 8" 10Mm

# **Retractor Hand Held Cushing** 20Cm 8" 12Mm

Retractor Hand Held Cushing 20Cm 8" 12Mm

| Read More   |                                                                           |
|-------------|---------------------------------------------------------------------------|
| SKU:        | BHH085                                                                    |
| Price:      | ₹0.00                                                                     |
| Stock:      | instock                                                                   |
| Categories: | <u>Basic / General, Hand Held Retractor, Spatulas,</u><br><u>Spatulas</u> |
| Tags:       | <u>30.12.20</u>                                                           |

### **Product Description**

Retractor Hand Held Cushing 20Cm 8" 12Mm

# **Retractor Hand Held Cushing** 20Cm 8" 14Mm

Retractor Hand Held Cushing 20Cm 8" 14Mm

| <u>Read More</u>    |                                                                           |
|---------------------|---------------------------------------------------------------------------|
| SKU:                | BHH095                                                                    |
| Price:              | ₹0.00                                                                     |
| Stock:              | instock                                                                   |
| <b>Categories</b> : | <u>Basic / General, Hand Held Retractor, Spatulas,</u><br><u>Spatulas</u> |
| Tags:               | <u>30.14.20</u>                                                           |

### **Product Description**

Retractor Hand Held Cushing 20Cm 8" 14Mm

# **Retractor Hand Held Cushing 20Cm 8" 16Mm**

Retractor Hand Held Cushing 20Cm 8" 16Mm

| <u>Read More</u>   |                                                                           |
|--------------------|---------------------------------------------------------------------------|
| SKU:               | BHH105                                                                    |
| Price:             | ₹0.00                                                                     |
| Stock:             | instock                                                                   |
| <b>Categories:</b> | <u>Basic / General, Hand Held Retractor, Spatulas,</u><br><u>Spatulas</u> |
| Tags:              | <u>30.16.20</u>                                                           |

### **Product Description**

Retractor Hand Held Cushing 20Cm 8" 16Mm

# **Retractor Hand Held Cushing** 20Cm 8" 18Mm

Retractor Hand Held Cushing 20Cm 8" 18Mm

| <u>Read</u> | <u>More</u> |   |
|-------------|-------------|---|
| c           |             | п |

C

| SKU:        | BHH115                                                                    |
|-------------|---------------------------------------------------------------------------|
| Price:      | ₹0.00                                                                     |
| Stock:      | instock                                                                   |
| Categories: | <u>Basic / General, Hand Held Retractor, Spatulas,</u><br><u>Spatulas</u> |
| Tags:       |                                                                           |

### **Product Description**

Retractor Hand Held Cushing 20Cm 8" 18Mm

# **Retractor Hand Held Cushing** 20Cm 8" 4 Mm

Retractor Hand Held Cushing 20Cm 8" 4 Mm

| Read More   |                                                                           |
|-------------|---------------------------------------------------------------------------|
| SKU:        | BHH055                                                                    |
| Price:      | ₹0.00                                                                     |
| Stock:      | instock                                                                   |
| Categories: | <u>Basic / General, Hand Held Retractor, Spatulas,</u><br><u>Spatulas</u> |
| Tags:       | <u>BHH055</u>                                                             |

Retractor Hand Held Cushing 20Cm 8" 4 Mm

# **Retractor Hand Held Cushing** 20Cm 8" 6 Mm

Retractor Hand Held Cushing 20Cm 8" 6 Mm

| <u>Read More</u>   |                                                                           |
|--------------------|---------------------------------------------------------------------------|
| SKU:               | ВНН060                                                                    |
| Price:             | ₹0.00                                                                     |
| Stock:             | instock                                                                   |
| <b>Categories:</b> | <u>Basic / General, Hand Held Retractor, Spatulas,</u><br><u>Spatulas</u> |
| Tags:              | <u>BHH060</u>                                                             |

### **Product Description**

Retractor Hand Held Cushing 20Cm 8" 6 Mm

# **Retractor Hand Held Cushing** 20Cm 8" 8 Mm

Retractor Hand Held Cushing 20Cm 8" 8 Mm

| <u>ead More</u>            |                                                                           |
|----------------------------|---------------------------------------------------------------------------|
| SKU:                       | BHH065                                                                    |
| Price:                     | ₹0.00                                                                     |
| Stock:                     | instock                                                                   |
| C <mark>ategories</mark> : | <u>Basic / General, Hand Held Retractor, Spatulas,</u><br><u>Spatulas</u> |
| Tags:                      | <u>30.08.20</u>                                                           |

### **Product Description**

Retractor Hand Held Cushing 20Cm 8" 8 Mm

(

# **Retractor Hand Held Cushing** 24Cm 9 1/2" 10Mm

Retractor Hand Held Cushing 24Cm 9 1/2" 10Mm

| <u>Read More</u>   |                                                                           |
|--------------------|---------------------------------------------------------------------------|
| SKU:               | BHH080                                                                    |
| Price:             | ₹0.00                                                                     |
| Stock:             | instock                                                                   |
| <b>Categories:</b> | <u>Basic / General, Hand Held Retractor, Spatulas,</u><br><u>Spatulas</u> |
| Tags:              | <u>30.10.24</u>                                                           |

### **Product Description**

Retractor Hand Held Cushing 24Cm 9 1/2" 10Mm

# **Retractor Hand Held Cushing** 24Cm 9 1/2" 12Mm

Retractor Hand Held Cushing 24Cm 9 1/2" 12Mm

| SKU:        | ВНН090                                                                    |
|-------------|---------------------------------------------------------------------------|
| Price:      | ₹0.00                                                                     |
| Stock:      | instock                                                                   |
| Categories: | <u>Basic / General, Hand Held Retractor, Spatulas,</u><br><u>Spatulas</u> |
| Tags:       | <u>30.12.24</u>                                                           |

### **Product Description**

Retractor Hand Held Cushing 24Cm 9 1/2" 12Mm

# **Retractor Hand Held Cushing** 24Cm 9 1/2" 14Mm

Retractor Hand Held Cushing 24Cm 9 1/2" 14Mm

| Read More          |                                                                           |
|--------------------|---------------------------------------------------------------------------|
| SKU:               | BHH100                                                                    |
| Price:             | ₹0.00                                                                     |
| Stock:             | instock                                                                   |
| <b>Categories:</b> | <u>Basic / General, Hand Held Retractor, Spatulas,</u><br><u>Spatulas</u> |
| Tags:              | <u>30.14.24</u>                                                           |

Retractor Hand Held Cushing 24Cm 9 1/2" 14Mm

# **Retractor Hand Held Cushing** 24Cm 9 1/2" 18Mm

Retractor Hand Held Cushing 24Cm 9 1/2" 18Mm

| <u>Read More</u> |                                                                           |
|------------------|---------------------------------------------------------------------------|
| SKU:             | BHH120                                                                    |
| Price:           | ₹0.00                                                                     |
| Stock:           | instock                                                                   |
| Categories:      | <u>Basic / General, Hand Held Retractor, Spatulas,</u><br><u>Spatulas</u> |
| Tags:            | <u>30.18.24</u>                                                           |

### **Product Description**

Retractor Hand Held Cushing 24Cm 9 1/2" 18Mm

# **Retractor Hand Held Cushing** 24Cm 9 1/2" 8Mm

Retractor Hand Held Cushing 24Cm 9 1/2" 8Mm

| <u>lead More</u> |                                                                           |
|------------------|---------------------------------------------------------------------------|
| SKU:             | ВНН070                                                                    |
| Price:           | ₹0.00                                                                     |
| Stock:           | instock                                                                   |
| Categories:      | <u>Basic / General, Hand Held Retractor, Spatulas,</u><br><u>Spatulas</u> |
| Tags:            | <u>30.08.24</u>                                                           |

### **Product Description**

Retractor Hand Held Cushing 24Cm 9 1/2" 8Mm

(