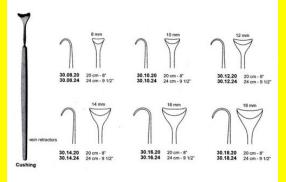

# **Retractor Hand Held Cushing** 124Cm 9 1/2" 16Mm

Retractor Hand Held Cushing 124Cm 9 1/2" 16Mm

| <u>touu 191010</u> |                                                                           |
|--------------------|---------------------------------------------------------------------------|
| SKU:               | BHH110                                                                    |
| Price:             | ₹0.00                                                                     |
| Stock:             | instock                                                                   |
| Categories:        | <u>Basic / General, Hand Held Retractor, Spatulas,</u><br><u>Spatulas</u> |
| Tags:              | <u>30.16.24</u>                                                           |

### **Product Description**

Retractor Hand Held Cushing 124Cm 9 1/2" 16Mm

# **Retractor Hand Held Cushing** 20Cm 8" 10Mm

Retractor Hand Held Cushing 20Cm 8" 10Mm

| Read More          |                                                                           |
|--------------------|---------------------------------------------------------------------------|
| SKU:               | BHH075                                                                    |
| Price:             | ₹0.00                                                                     |
| Stock:             | instock                                                                   |
| <b>Categories:</b> | <u>Basic / General, Hand Held Retractor, Spatulas,</u><br><u>Spatulas</u> |
| Tags:              | <u>30.10.20</u>                                                           |

Retractor Hand Held Cushing 20Cm 8" 10Mm

# **Retractor Hand Held Cushing** 20Cm 8" 12Mm

Retractor Hand Held Cushing 20Cm 8" 12Mm

| Read More   |                                                                           |
|-------------|---------------------------------------------------------------------------|
| SKU:        | BHH085                                                                    |
| Price:      | ₹0.00                                                                     |
| Stock:      | instock                                                                   |
| Categories: | <u>Basic / General, Hand Held Retractor, Spatulas,</u><br><u>Spatulas</u> |
| Tags:       | <u>30.12.20</u>                                                           |

### **Product Description**

Retractor Hand Held Cushing 20Cm 8" 12Mm

# **Retractor Hand Held Cushing** 20Cm 8" 14Mm

Retractor Hand Held Cushing 20Cm 8" 14Mm

| <u>Read More</u>    |                                                                           |
|---------------------|---------------------------------------------------------------------------|
| SKU:                | BHH095                                                                    |
| Price:              | ₹0.00                                                                     |
| Stock:              | instock                                                                   |
| <b>Categories</b> : | <u>Basic / General, Hand Held Retractor, Spatulas,</u><br><u>Spatulas</u> |
| Tags:               | <u>30.14.20</u>                                                           |

### **Product Description**

Retractor Hand Held Cushing 20Cm 8" 14Mm

# **Retractor Hand Held Cushing 20Cm 8" 16Mm**

Retractor Hand Held Cushing 20Cm 8" 16Mm

| <u>Read More</u>   |                                                                           |
|--------------------|---------------------------------------------------------------------------|
| SKU:               | BHH105                                                                    |
| Price:             | ₹0.00                                                                     |
| Stock:             | instock                                                                   |
| <b>Categories:</b> | <u>Basic / General, Hand Held Retractor, Spatulas,</u><br><u>Spatulas</u> |
| Tags:              | <u>30.16.20</u>                                                           |

### **Product Description**

Retractor Hand Held Cushing 20Cm 8" 16Mm

# **Retractor Hand Held Cushing** 20Cm 8" 18Mm

Retractor Hand Held Cushing 20Cm 8" 18Mm

| <u>Read</u> | <u>More</u> |   |
|-------------|-------------|---|
| c           |             | п |

C

| SKU:        | BHH115                                                                    |
|-------------|---------------------------------------------------------------------------|
| Price:      | ₹0.00                                                                     |
| Stock:      | instock                                                                   |
| Categories: | <u>Basic / General, Hand Held Retractor, Spatulas,</u><br><u>Spatulas</u> |
| Tags:       |                                                                           |

### **Product Description**

Retractor Hand Held Cushing 20Cm 8" 18Mm

# **Retractor Hand Held Cushing** 20Cm 8" 4 Mm

Retractor Hand Held Cushing 20Cm 8" 4 Mm

| Read More   |                                                                           |
|-------------|---------------------------------------------------------------------------|
| SKU:        | BHH055                                                                    |
| Price:      | ₹0.00                                                                     |
| Stock:      | instock                                                                   |
| Categories: | <u>Basic / General, Hand Held Retractor, Spatulas,</u><br><u>Spatulas</u> |
| Tags:       | <u>BHH055</u>                                                             |

Retractor Hand Held Cushing 20Cm 8" 4 Mm

# **Retractor Hand Held Cushing** 20Cm 8" 6 Mm

Retractor Hand Held Cushing 20Cm 8" 6 Mm

| <u>Read More</u>   |                                                                           |
|--------------------|---------------------------------------------------------------------------|
| SKU:               | ВНН060                                                                    |
| Price:             | ₹0.00                                                                     |
| Stock:             | instock                                                                   |
| <b>Categories:</b> | <u>Basic / General, Hand Held Retractor, Spatulas,</u><br><u>Spatulas</u> |
| Tags:              | <u>BHH060</u>                                                             |

### **Product Description**

Retractor Hand Held Cushing 20Cm 8" 6 Mm

# **Retractor Hand Held Cushing** 20Cm 8" 8 Mm

Retractor Hand Held Cushing 20Cm 8" 8 Mm

| <u>ead More</u>            |                                                                           |
|----------------------------|---------------------------------------------------------------------------|
| SKU:                       | BHH065                                                                    |
| Price:                     | ₹0.00                                                                     |
| Stock:                     | instock                                                                   |
| C <mark>ategories</mark> : | <u>Basic / General, Hand Held Retractor, Spatulas,</u><br><u>Spatulas</u> |
| Tags:                      | <u>30.08.20</u>                                                           |

### **Product Description**

Retractor Hand Held Cushing 20Cm 8" 8 Mm

(

# **Retractor Hand Held Cushing** 24Cm 9 1/2" 10Mm

Retractor Hand Held Cushing 24Cm 9 1/2" 10Mm

| <u>Read More</u>   |                                                                           |
|--------------------|---------------------------------------------------------------------------|
| SKU:               | BHH080                                                                    |
| Price:             | ₹0.00                                                                     |
| Stock:             | instock                                                                   |
| <b>Categories:</b> | <u>Basic / General, Hand Held Retractor, Spatulas,</u><br><u>Spatulas</u> |
| Tags:              | <u>30.10.24</u>                                                           |

### **Product Description**

Retractor Hand Held Cushing 24Cm 9 1/2" 10Mm

# **Retractor Hand Held Cushing** 24Cm 9 1/2" 12Mm

Retractor Hand Held Cushing 24Cm 9 1/2" 12Mm

| SKU:        | ВНН090                                                                    |
|-------------|---------------------------------------------------------------------------|
| Price:      | ₹0.00                                                                     |
| Stock:      | instock                                                                   |
| Categories: | <u>Basic / General, Hand Held Retractor, Spatulas,</u><br><u>Spatulas</u> |
| Tags:       | <u>30.12.24</u>                                                           |

### **Product Description**

Retractor Hand Held Cushing 24Cm 9 1/2" 12Mm

# **Retractor Hand Held Cushing** 24Cm 9 1/2" 14Mm

Retractor Hand Held Cushing 24Cm 9 1/2" 14Mm

| Read More          |                                                                           |
|--------------------|---------------------------------------------------------------------------|
| SKU:               | BHH100                                                                    |
| Price:             | ₹0.00                                                                     |
| Stock:             | instock                                                                   |
| <b>Categories:</b> | <u>Basic / General, Hand Held Retractor, Spatulas,</u><br><u>Spatulas</u> |
| Tags:              | <u>30.14.24</u>                                                           |

Retractor Hand Held Cushing 24Cm 9 1/2" 14Mm

# **Retractor Hand Held Cushing** 24Cm 9 1/2" 18Mm

Retractor Hand Held Cushing 24Cm 9 1/2" 18Mm

| <u>Read More</u> |                                                                           |
|------------------|---------------------------------------------------------------------------|
| SKU:             | BHH120                                                                    |
| Price:           | ₹0.00                                                                     |
| Stock:           | instock                                                                   |
| Categories:      | <u>Basic / General, Hand Held Retractor, Spatulas,</u><br><u>Spatulas</u> |
| Tags:            | <u>30.18.24</u>                                                           |

### **Product Description**

Retractor Hand Held Cushing 24Cm 9 1/2" 18Mm

# **Retractor Hand Held Cushing** 24Cm 9 1/2" 8Mm

Retractor Hand Held Cushing 24Cm 9 1/2" 8Mm

| <u>lead More</u> |                                                                           |
|------------------|---------------------------------------------------------------------------|
| SKU:             | ВНН070                                                                    |
| Price:           | ₹0.00                                                                     |
| Stock:           | instock                                                                   |
| Categories:      | <u>Basic / General, Hand Held Retractor, Spatulas,</u><br><u>Spatulas</u> |
| Tags:            | <u>30.08.24</u>                                                           |

### **Product Description**

Retractor Hand Held Cushing 24Cm 9 1/2" 8Mm

(