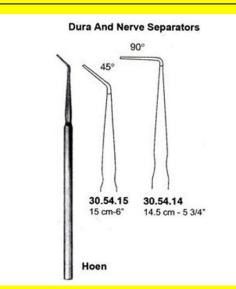

# Dura And Nerve Separators Hoen 14.5 Cm - 5 3/4"

Dura And Nerve Separators Hoen 14.5 Cm - 5 3/4"

| Read More   |                                                                                           |
|-------------|-------------------------------------------------------------------------------------------|
| SKU:        | NHH110                                                                                    |
| Price:      | ₹0.00                                                                                     |
| Stock:      | instock                                                                                   |
| Categories: | <u>Hand Held Retractor, Spatulas, Neuro &amp; Spine, Open</u><br><u>Surgery, Spatulas</u> |
| Tags:       | <u>30.54.14</u>                                                                           |

### **Product Description**

Dura And Nerve Separators Hoen 14.5 Cm - 5 3/4"

# Dura And Nerve Separators Hoen 15 Cm - 6"

Dura And Nerve Separators Hoen 15 Cm - 6"

| <u>Read More</u> |                                                                                           |
|------------------|-------------------------------------------------------------------------------------------|
| SKU:             | NHH105                                                                                    |
| Price:           | ₹0.00                                                                                     |
| Stock:           | instock                                                                                   |
| Categories:      | <u>Hand Held Retractor, Spatulas, Neuro &amp; Spine, Open</u><br><u>Surgery, Spatulas</u> |
| Tags:            | <u>30.54.15</u>                                                                           |

### **Product Description**

Dura And Nerve Separators Hoen 15 Cm - 6"