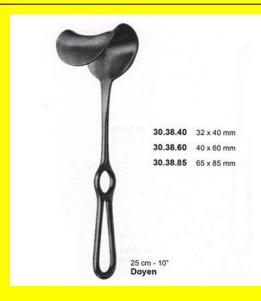

# **Retractor Hand Held Doyen** 25Cm 10" 40 X 60Mm

Retractor Hand Held Doyen 25Cm 10" 40 X 60Mm

| <u>Read More</u>   |                                                                           |
|--------------------|---------------------------------------------------------------------------|
| SKU:               | BHH365                                                                    |
| Price:             | ₹0.00                                                                     |
| Stock:             | instock                                                                   |
| <b>Categories:</b> | <u>Basic / General, Hand Held Retractor, Spatulas,</u><br><u>Spatulas</u> |
| Tags:              | <u>30.38.60</u>                                                           |

### **Product Description**

Retractor Hand Held Doyen 25Cm 10" 40 X 60Mm

# **Retractor Hand Held Doyen** 25Cm 10" 50 X 75Mm

Retractor Hand Held Doyen 25Cm 10" 50 X 75Mm

| <u>Read More</u>    |                                                             |
|---------------------|-------------------------------------------------------------|
| SKU:                | BHH370                                                      |
| Price:              | ₹0.00                                                       |
| Stock:              |                                                             |
| <b>Categories</b> : | Basic / General, Hand Held Retractor, Spatulas,<br>Spatulas |
| Tags:               | <u>BHH370</u>                                               |

### **Product Description**

Retractor Hand Held Doyen 25Cm 10" 50 X 75Mm

# **Retractor Hand Held Doyen 25Cm 10" 65 X 85Mm**

Retractor Hand Held Doyen 25Cm 10" 65 X 85Mm

| <u>Read More</u>   |                                                                           |
|--------------------|---------------------------------------------------------------------------|
| SKU:               | BHH375                                                                    |
| Price:             | ₹0.00                                                                     |
| Stock:             | instock                                                                   |
| <b>Categories:</b> | <u>Basic / General, Hand Held Retractor, Spatulas,</u><br><u>Spatulas</u> |
| Tags:              | <u>30.38.85</u>                                                           |

### **Product Description**

Retractor Hand Held Doyen 25Cm 10" 65 X 85Mm