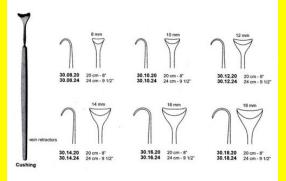

# **Retractor Hand Held Cushing** 124Cm 9 1/2" 16Mm

Retractor Hand Held Cushing 124Cm 9 1/2" 16Mm

| <u>touu 191010</u> |                                                                           |
|--------------------|---------------------------------------------------------------------------|
| SKU:               | BHH110                                                                    |
| Price:             | ₹0.00                                                                     |
| Stock:             | instock                                                                   |
| Categories:        | <u>Basic / General, Hand Held Retractor, Spatulas,</u><br><u>Spatulas</u> |
| Tags:              | <u>30.16.24</u>                                                           |

### **Product Description**

Retractor Hand Held Cushing 124Cm 9 1/2" 16Mm

# **Retractor Hand Held Cushing** 20Cm 8" 10Mm

Retractor Hand Held Cushing 20Cm 8" 10Mm

| Read More          |                                                                           |
|--------------------|---------------------------------------------------------------------------|
| SKU:               | BHH075                                                                    |
| Price:             | ₹0.00                                                                     |
| Stock:             | instock                                                                   |
| <b>Categories:</b> | <u>Basic / General, Hand Held Retractor, Spatulas,</u><br><u>Spatulas</u> |
| Tags:              | <u>30.10.20</u>                                                           |

Retractor Hand Held Cushing 20Cm 8" 10Mm

# **Retractor Hand Held Cushing** 20Cm 8" 12Mm

Retractor Hand Held Cushing 20Cm 8" 12Mm

| Read More   |                                                                           |
|-------------|---------------------------------------------------------------------------|
| SKU:        | BHH085                                                                    |
| Price:      | ₹0.00                                                                     |
| Stock:      | instock                                                                   |
| Categories: | <u>Basic / General, Hand Held Retractor, Spatulas,</u><br><u>Spatulas</u> |
| Tags:       | <u>30.12.20</u>                                                           |

### **Product Description**

Retractor Hand Held Cushing 20Cm 8" 12Mm

# **Retractor Hand Held Cushing** 20Cm 8" 14Mm

Retractor Hand Held Cushing 20Cm 8" 14Mm

| <u>Read More</u>    |                                                                           |
|---------------------|---------------------------------------------------------------------------|
| SKU:                | BHH095                                                                    |
| Price:              | ₹0.00                                                                     |
| Stock:              | instock                                                                   |
| <b>Categories</b> : | <u>Basic / General, Hand Held Retractor, Spatulas,</u><br><u>Spatulas</u> |
| Tags:               | <u>30.14.20</u>                                                           |

### **Product Description**

Retractor Hand Held Cushing 20Cm 8" 14Mm

# **Retractor Hand Held Cushing 20Cm 8" 16Mm**

Retractor Hand Held Cushing 20Cm 8" 16Mm

| <u>Read More</u>   |                                                                           |
|--------------------|---------------------------------------------------------------------------|
| SKU:               | BHH105                                                                    |
| Price:             | ₹0.00                                                                     |
| Stock:             | instock                                                                   |
| <b>Categories:</b> | <u>Basic / General, Hand Held Retractor, Spatulas,</u><br><u>Spatulas</u> |
| Tags:              | <u>30.16.20</u>                                                           |

### **Product Description**

Retractor Hand Held Cushing 20Cm 8" 16Mm

# **Retractor Hand Held Cushing** 20Cm 8" 18Mm

Retractor Hand Held Cushing 20Cm 8" 18Mm

| <u>Read</u> | <u>More</u> |   |
|-------------|-------------|---|
| c           |             | п |

C

| SKU:        | BHH115                                                                    |
|-------------|---------------------------------------------------------------------------|
| Price:      | ₹0.00                                                                     |
| Stock:      | instock                                                                   |
| Categories: | <u>Basic / General, Hand Held Retractor, Spatulas,</u><br><u>Spatulas</u> |
| Tags:       |                                                                           |

### **Product Description**

Retractor Hand Held Cushing 20Cm 8" 18Mm

# **Retractor Hand Held Cushing** 24Cm 9 1/2" 10Mm

Retractor Hand Held Cushing 24Cm 9 1/2" 10Mm

| <u>Read More</u>   |                                                                           |
|--------------------|---------------------------------------------------------------------------|
| SKU:               | BHH080                                                                    |
| Price:             | ₹0.00                                                                     |
| Stock:             | instock                                                                   |
| <b>Categories:</b> | <u>Basic / General, Hand Held Retractor, Spatulas,</u><br><u>Spatulas</u> |
| Tags:              | <u>30.10.24</u>                                                           |

### **Product Description**

Retractor Hand Held Cushing 24Cm 9 1/2" 10Mm

# **Retractor Hand Held Cushing** 24Cm 9 1/2" 12Mm

Retractor Hand Held Cushing 24Cm 9 1/2" 12Mm

| SKU:        | ВНН090                                                                    |
|-------------|---------------------------------------------------------------------------|
| Price:      | ₹0.00                                                                     |
| Stock:      | instock                                                                   |
| Categories: | <u>Basic / General, Hand Held Retractor, Spatulas,</u><br><u>Spatulas</u> |
| Tags:       | <u>30.12.24</u>                                                           |

### **Product Description**

Retractor Hand Held Cushing 24Cm 9 1/2" 12Mm

# **Retractor Hand Held Cushing** 24Cm 9 1/2" 14Mm

Retractor Hand Held Cushing 24Cm 9 1/2" 14Mm

| Read More          |                                                                           |
|--------------------|---------------------------------------------------------------------------|
| SKU:               | BHH100                                                                    |
| Price:             | ₹0.00                                                                     |
| Stock:             | instock                                                                   |
| <b>Categories:</b> | <u>Basic / General, Hand Held Retractor, Spatulas,</u><br><u>Spatulas</u> |
| Tags:              | <u>30.14.24</u>                                                           |

Retractor Hand Held Cushing 24Cm 9 1/2" 14Mm

# **Retractor Hand Held Cushing** 24Cm 9 1/2" 18Mm

Retractor Hand Held Cushing 24Cm 9 1/2" 18Mm

| <u>Read More</u> |                                                                           |
|------------------|---------------------------------------------------------------------------|
| SKU:             | BHH120                                                                    |
| Price:           | ₹0.00                                                                     |
| Stock:           | instock                                                                   |
| Categories:      | <u>Basic / General, Hand Held Retractor, Spatulas,</u><br><u>Spatulas</u> |
| Tags:            | <u>30.18.24</u>                                                           |

### **Product Description**

Retractor Hand Held Cushing 24Cm 9 1/2" 18Mm

# **Retractor Hand Held Cushing** 24Cm 9 1/2" 8Mm

Retractor Hand Held Cushing 24Cm 9 1/2" 8Mm

| <u>lead More</u> |                                                                           |
|------------------|---------------------------------------------------------------------------|
| SKU:             | ВНН070                                                                    |
| Price:           | ₹0.00                                                                     |
| Stock:           | instock                                                                   |
| Categories:      | <u>Basic / General, Hand Held Retractor, Spatulas,</u><br><u>Spatulas</u> |
| Tags:            | <u>30.08.24</u>                                                           |

### **Product Description**

Retractor Hand Held Cushing 24Cm 9 1/2" 8Mm

(