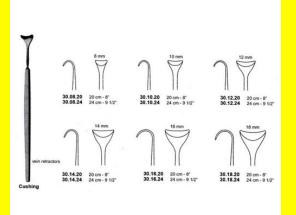

# **Retractor Hand Held Cushing** 20Cm 8" 10Mm

Retractor Hand Held Cushing 20Cm 8" 10Mm

| Read More          |                                                                           |
|--------------------|---------------------------------------------------------------------------|
| SKU:               | BHH075                                                                    |
| Price:             | ₹0.00                                                                     |
| Stock:             | instock                                                                   |
| <b>Categories:</b> | <u>Basic / General, Hand Held Retractor, Spatulas,</u><br><u>Spatulas</u> |
| Tags:              | <u>30.10.20</u>                                                           |

Retractor Hand Held Cushing 20Cm 8" 10Mm

# **Retractor Hand Held Cushing** 20Cm 8" 12Mm

Retractor Hand Held Cushing 20Cm 8" 12Mm

| Read More   |                                                                           |
|-------------|---------------------------------------------------------------------------|
| SKU:        | BHH085                                                                    |
| Price:      | ₹0.00                                                                     |
| Stock:      | instock                                                                   |
| Categories: | <u>Basic / General, Hand Held Retractor, Spatulas,</u><br><u>Spatulas</u> |
| Tags:       | <u>30.12.20</u>                                                           |

### **Product Description**

Retractor Hand Held Cushing 20Cm 8" 12Mm

# **Retractor Hand Held Cushing** 20Cm 8" 14Mm

Retractor Hand Held Cushing 20Cm 8" 14Mm

| <u>Read More</u>    |                                                                           |
|---------------------|---------------------------------------------------------------------------|
| SKU:                | BHH095                                                                    |
| Price:              | ₹0.00                                                                     |
| Stock:              | instock                                                                   |
| <b>Categories</b> : | <u>Basic / General, Hand Held Retractor, Spatulas,</u><br><u>Spatulas</u> |
| Tags:               | <u>30.14.20</u>                                                           |

### **Product Description**

Retractor Hand Held Cushing 20Cm 8" 14Mm

# **Retractor Hand Held Cushing 20Cm 8" 16Mm**

Retractor Hand Held Cushing 20Cm 8" 16Mm

| <u>Read More</u>   |                                                                           |
|--------------------|---------------------------------------------------------------------------|
| SKU:               | BHH105                                                                    |
| Price:             | ₹0.00                                                                     |
| Stock:             | instock                                                                   |
| <b>Categories:</b> | <u>Basic / General, Hand Held Retractor, Spatulas,</u><br><u>Spatulas</u> |
| Tags:              | <u>30.16.20</u>                                                           |

### **Product Description**

Retractor Hand Held Cushing 20Cm 8" 16Mm

# **Retractor Hand Held Cushing** 20Cm 8" 18Mm

Retractor Hand Held Cushing 20Cm 8" 18Mm

| <u>Read</u> | <u>More</u> |   |
|-------------|-------------|---|
| c           |             | п |

C

| SKU:        | BHH115                                                                    |
|-------------|---------------------------------------------------------------------------|
| Price:      | ₹0.00                                                                     |
| Stock:      | instock                                                                   |
| Categories: | <u>Basic / General, Hand Held Retractor, Spatulas,</u><br><u>Spatulas</u> |
| Tags:       |                                                                           |

### **Product Description**

Retractor Hand Held Cushing 20Cm 8" 18Mm

# **Retractor Hand Held Cushing** 20Cm 8" 4 Mm

Retractor Hand Held Cushing 20Cm 8" 4 Mm

| Read More   |                                                                           |
|-------------|---------------------------------------------------------------------------|
| SKU:        | BHH055                                                                    |
| Price:      | ₹0.00                                                                     |
| Stock:      | instock                                                                   |
| Categories: | <u>Basic / General, Hand Held Retractor, Spatulas,</u><br><u>Spatulas</u> |
| Tags:       | <u>BHH055</u>                                                             |

Retractor Hand Held Cushing 20Cm 8" 4 Mm

# **Retractor Hand Held Cushing** 20Cm 8" 6 Mm

Retractor Hand Held Cushing 20Cm 8" 6 Mm

| <u>Read More</u>   |                                                                           |
|--------------------|---------------------------------------------------------------------------|
| SKU:               | ВНН060                                                                    |
| Price:             | ₹0.00                                                                     |
| Stock:             | instock                                                                   |
| <b>Categories:</b> | <u>Basic / General, Hand Held Retractor, Spatulas,</u><br><u>Spatulas</u> |
| Tags:              | <u>BHH060</u>                                                             |

### **Product Description**

Retractor Hand Held Cushing 20Cm 8" 6 Mm

# **Retractor Hand Held Cushing** 20Cm 8" 8 Mm

Retractor Hand Held Cushing 20Cm 8" 8 Mm

| <u>ead More</u>            |                                                                           |
|----------------------------|---------------------------------------------------------------------------|
| SKU:                       | BHH065                                                                    |
| Price:                     | ₹0.00                                                                     |
| Stock:                     | instock                                                                   |
| C <mark>ategories</mark> : | <u>Basic / General, Hand Held Retractor, Spatulas,</u><br><u>Spatulas</u> |
| Tags:                      | <u>30.08.20</u>                                                           |

### **Product Description**

Retractor Hand Held Cushing 20Cm 8" 8 Mm

(

# **Retractor Hand Held Cushing** 24Cm 9 1/2" 10Mm

Retractor Hand Held Cushing 24Cm 9 1/2" 10Mm

| <u>Read More</u>   |                                                                           |
|--------------------|---------------------------------------------------------------------------|
| SKU:               | BHH080                                                                    |
| Price:             | ₹0.00                                                                     |
| Stock:             | instock                                                                   |
| <b>Categories:</b> | <u>Basic / General, Hand Held Retractor, Spatulas,</u><br><u>Spatulas</u> |
| Tags:              | <u>30.10.24</u>                                                           |

### **Product Description**

Retractor Hand Held Cushing 24Cm 9 1/2" 10Mm

# **Retractor Hand Held Cushing** 24Cm 9 1/2" 12Mm

Retractor Hand Held Cushing 24Cm 9 1/2" 12Mm

| SKU:        | ВНН090                                                                    |
|-------------|---------------------------------------------------------------------------|
| Price:      | ₹0.00                                                                     |
| Stock:      | instock                                                                   |
| Categories: | <u>Basic / General, Hand Held Retractor, Spatulas,</u><br><u>Spatulas</u> |
| Tags:       | <u>30.12.24</u>                                                           |

### **Product Description**

Retractor Hand Held Cushing 24Cm 9 1/2" 12Mm

# **Retractor Hand Held Cushing** 24Cm 9 1/2" 14Mm

Retractor Hand Held Cushing 24Cm 9 1/2" 14Mm

| Read More          |                                                                           |
|--------------------|---------------------------------------------------------------------------|
| SKU:               | BHH100                                                                    |
| Price:             | ₹0.00                                                                     |
| Stock:             | instock                                                                   |
| <b>Categories:</b> | <u>Basic / General, Hand Held Retractor, Spatulas,</u><br><u>Spatulas</u> |
| Tags:              | <u>30.14.24</u>                                                           |

Retractor Hand Held Cushing 24Cm 9 1/2" 14Mm

# **Retractor Hand Held Cushing** 24Cm 9 1/2" 18Mm

Retractor Hand Held Cushing 24Cm 9 1/2" 18Mm

| <u>Read More</u> |                                                                           |
|------------------|---------------------------------------------------------------------------|
| SKU:             | BHH120                                                                    |
| Price:           | ₹0.00                                                                     |
| Stock:           | instock                                                                   |
| Categories:      | <u>Basic / General, Hand Held Retractor, Spatulas,</u><br><u>Spatulas</u> |
| Tags:            | <u>30.18.24</u>                                                           |

### **Product Description**

Retractor Hand Held Cushing 24Cm 9 1/2" 18Mm

# **Retractor Hand Held Cushing** 24Cm 9 1/2" 8Mm

Retractor Hand Held Cushing 24Cm 9 1/2" 8Mm

| <u>lead More</u> |                                                                           |
|------------------|---------------------------------------------------------------------------|
| SKU:             | ВНН070                                                                    |
| Price:           | ₹0.00                                                                     |
| Stock:           | instock                                                                   |
| Categories:      | <u>Basic / General, Hand Held Retractor, Spatulas,</u><br><u>Spatulas</u> |
| Tags:            | <u>30.08.24</u>                                                           |

### **Product Description**

Retractor Hand Held Cushing 24Cm 9 1/2" 8Mm

(