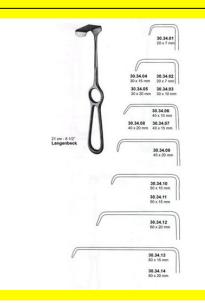

# Retractor Hand Held Langenbeck 21Cm 8 1/2" 25 X 6 Mm

Retractor Hand Held Langenbeck 21Cm 8 1/2" 25 X 6 Mm

| <u>Read More</u>    |                                                                           |
|---------------------|---------------------------------------------------------------------------|
| SKU:                | BHH275                                                                    |
| Price:              | ₹0.00                                                                     |
| Stock:              |                                                                           |
| <b>Categories</b> : | <u>Basic / General, Hand Held Retractor, Spatulas,</u><br><u>Spatulas</u> |
| Tags:               | <u>BHH275</u>                                                             |

### **Product Description**

Retractor Hand Held Langenbeck 21Cm 8 1/2" 25 X 6 Mm