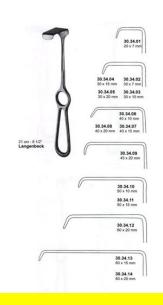

# Retractor Hand Held Langenbeck 21Cm 8 1/2" 25 X 6 Mm

Retractor Hand Held Langenbeck 21Cm 8 1/2" 25 X 6 Mm

| <u>Read More</u>    |                                                                           |
|---------------------|---------------------------------------------------------------------------|
| SKU:                | BHH275                                                                    |
| Price:              | ₹0.00                                                                     |
| Stock:              |                                                                           |
| <b>Categories</b> : | <u>Basic / General, Hand Held Retractor, Spatulas,</u><br><u>Spatulas</u> |
| Tags:               | <u>BHH275</u>                                                             |

### **Product Description**

Retractor Hand Held Langenbeck 21Cm 8 1/2" 25 X 6 Mm

# Retractor Hand Held Langenbeck 21Cm 8 1/2" 30 X 10 Mm

Retractor Hand Held Langenbeck 21Cm 8 1/2" 30 X 10 Mm

Read More SKU:

SKU:BHH290Price:₹0.00Stock:instock

Retractor Hand Held Langenbeck 21Cm 8 1/2" 30 X 10 Mm

# Retractor Hand Held Langenbeck 21Cm 8 1/2" 35 X 10 Mm

Retractor Hand Held Langenbeck 21Cm 8 1/2" 35 X 10 Mm

| <u>Read More</u>    |                                                                           |
|---------------------|---------------------------------------------------------------------------|
| SKU:                | BHH280                                                                    |
| Price:              | ₹0.00                                                                     |
| Stock:              | instock                                                                   |
| <b>Categories</b> : | <u>Basic / General, Hand Held Retractor, Spatulas,</u><br><u>Spatulas</u> |
| Tags:               | BHH280                                                                    |

### **Product Description**

Retractor Hand Held Langenbeck 21Cm 8 1/2" 35 X 10 Mm

# Retractor Hand Held Langenbeck 21Cm 8 1/2" 35 X 15 Mm

Retractor Hand Held Langenbeck 21Cm 8 1/2" 35 X 15 Mm

### **Product Description**

Retractor Hand Held Langenbeck 21Cm 8 1/2" 35 X 15 Mm

# Retractor Hand Held Langenbeck 21Cm 8 1/2" 40 X 20 Mm

Retractor Hand Held Langenbeck 21Cm 8 1/2" 40 X 20 Mm

### **Product Description**

Retractor Hand Held Langenbeck 21Cm 8 1/2" 40 X 20 Mm

# Retractor Hand Held Langenbeck 21Cm 8 1/2" 50 X 22 Mm

Retractor Hand Held Langenbeck 21Cm 8 1/2" 50 X 22 Mm

### **Product Description**

Retractor Hand Held Langenbeck 21Cm 8 1/2" 50 X 22 Mm

# Retractor Hand Held Langenbeck 21Cm 8 1/2" 60 X 25 Mm

Retractor Hand Held Langenbeck 21Cm 8 1/2" 60 X 25 Mm

### **Product Description**

Retractor Hand Held Langenbeck 21Cm 8 1/2" 60 X 25 Mm

# Retractor Hand Held Langenbeck 21Cm 8 1/2" 70 X 15 Mm

Retractor Hand Held Langenbeck 21Cm 8 1/2" 70 X 15 Mm

### **Product Description**

Retractor Hand Held Langenbeck 21Cm 8 1/2" 70 X 15 Mm

# Retractor Hand Held Langenbeck 21Cm 8 1/2" 80 X 16 Mm

Retractor Hand Held Langenbeck 21Cm 8 1/2" 80 X 16 Mm

### **Product Description**

Retractor Hand Held Langenbeck 21Cm 8 1/2" 80 X 16 Mm