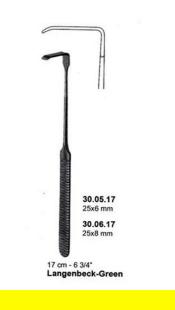

# Retractor Hand Held Langenbeck-Green 17Cm 6 3/4"20 X 6Mm

Retractor Hand Held Langenbeck-Green 17Cm 6 3/4"20 X 6Mm

### Read More

| SKU:               | BHH015                                                                    |
|--------------------|---------------------------------------------------------------------------|
| Price:             | ₹0.00                                                                     |
| Stock:             | instock                                                                   |
| <b>Categories:</b> | <u>Basic / General, Hand Held Retractor, Spatulas,</u><br><u>Spatulas</u> |
| Tags:              | <u>30.05.17</u>                                                           |

### **Product Description**

Retractor Hand Held Langenbeck-Green 17Cm 6 3/4"20 X 6Mm

# Retractor Hand Held Langenbeck-Green 17Cm 6 3/4"25 X 8Mm

Retractor Hand Held Langenbeck-Green 17Cm 6 3/4"25 X 8Mm