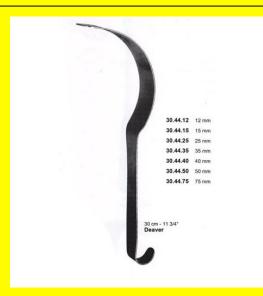

# **Retractor Hand Held Deaver 30Mm 11 3/4" 12Mm**

Retractor Hand Held Deaver 30Mm 11 3/4" 12Mm

| Read | More |
|------|------|
|      |      |

С

| SKU:        | BHH425                                                                    |
|-------------|---------------------------------------------------------------------------|
| Price:      | ₹0.00                                                                     |
| Stock:      | instock                                                                   |
| Categories: | <u>Basic / General, Hand Held Retractor, Spatulas,</u><br><u>Spatulas</u> |
| Tags:       | <u>30.44.12</u>                                                           |

### **Product Description**

Retractor Hand Held Deaver 30Mm 11 3/4" 12Mm

# **Retractor Hand Held Deaver 30Mm 11 3/4" 15Mm**

Retractor Hand Held Deaver 30Mm 11 3/4" 15Mm

| Read More   |                                                                           |
|-------------|---------------------------------------------------------------------------|
| SKU:        | BHH430                                                                    |
| Price:      | ₹0.00                                                                     |
| Stock:      | instock                                                                   |
| Categories: | <u>Basic / General, Hand Held Retractor, Spatulas,</u><br><u>Spatulas</u> |
| Tags:       | <u>30.44.15</u>                                                           |

Retractor Hand Held Deaver 30Mm 11 3/4" 15Mm

# **Retractor Hand Held Deaver 30Mm 11 3/4" 25Mm**

Retractor Hand Held Deaver 30Mm 11 3/4" 25Mm

| <u>Read More</u>    |                                                                           |
|---------------------|---------------------------------------------------------------------------|
| SKU:                | BHH435                                                                    |
| Price:              | ₹0.00                                                                     |
| Stock:              | instock                                                                   |
| <b>Categories</b> : | <u>Basic / General, Hand Held Retractor, Spatulas,</u><br><u>Spatulas</u> |
| Tags:               | <u>30.44.25</u>                                                           |

### **Product Description**

Retractor Hand Held Deaver 30Mm 11 3/4" 25Mm

# **Retractor Hand Held Deaver 30Mm 11 3/4" 35Mm**

Retractor Hand Held Deaver 30Mm 11 3/4" 35Mm

| Read More   |                                                                           |  |
|-------------|---------------------------------------------------------------------------|--|
| SKU:        | BHH440                                                                    |  |
| Price:      | ₹0.00                                                                     |  |
| Stock:      | instock                                                                   |  |
| Categories: | <u>Basic / General, Hand Held Retractor, Spatulas,</u><br><u>Spatulas</u> |  |
| Tags:       | <u>30.44.35</u>                                                           |  |

### **Product Description**

Retractor Hand Held Deaver 30Mm 11 3/4" 35Mm

# **Retractor Hand Held Deaver 30Mm 11 3/4" 40Mm**

Retractor Hand Held Deaver 30Mm 11 3/4" 40Mm

| <u>Read More</u>   |                                                             |
|--------------------|-------------------------------------------------------------|
| SKU:               | BHH445                                                      |
| Price:             | ₹0.00                                                       |
| Stock:             |                                                             |
| <b>Categories:</b> | Basic / General, Hand Held Retractor, Spatulas,<br>Spatulas |
| Tags:              | <u>30.44.40</u>                                             |

### **Product Description**

Retractor Hand Held Deaver 30Mm 11 3/4" 40Mm

# **Retractor Hand Held Deaver 30Mm 11 3/4" 50Mm**

Retractor Hand Held Deaver 30Mm 11 3/4" 50Mm

| Read More |        |  |
|-----------|--------|--|
| SKU:      | BHH450 |  |
| Price:    | ₹0.00  |  |

Cat

| Price:    | ₹0.00                                                                     |
|-----------|---------------------------------------------------------------------------|
| Stock:    | instock                                                                   |
| tegories: | <u>Basic / General, Hand Held Retractor, Spatulas,</u><br><u>Spatulas</u> |
| Tags:     | 30.44.50                                                                  |

### **Product Description**

Retractor Hand Held Deaver 30Mm 11 3/4" 50Mm

# **Retractor Hand Held Deaver 30Mm 11 3/4" 75Mm**

Retractor Hand Held Deaver 30Mm 11 3/4" 75Mm

| Read More          |                                                                           |
|--------------------|---------------------------------------------------------------------------|
| SKU:               | BHH455                                                                    |
| Price:             | ₹0.00                                                                     |
| Stock:             | instock                                                                   |
| <b>Categories:</b> | <u>Basic / General, Hand Held Retractor, Spatulas,</u><br><u>Spatulas</u> |
| Tags:              | <u>30.44.75</u>                                                           |

Retractor Hand Held Deaver 30Mm 11 3/4" 75Mm