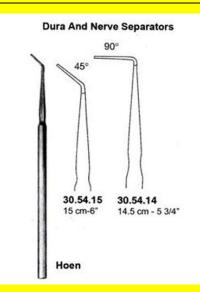

# Dura And Nerve Separators Hoen 14.5 Cm - 5 3/4"

Dura And Nerve Separators Hoen 14.5 Cm - 5 3/4"

| Read More   |                                                                                           |
|-------------|-------------------------------------------------------------------------------------------|
| SKU:        | NHH110                                                                                    |
| Price:      | ₹0.00                                                                                     |
| Stock:      | instock                                                                                   |
| Categories: | <u>Hand Held Retractor, Spatulas, Neuro &amp; Spine, Open</u><br><u>Surgery, Spatulas</u> |
| Tags:       | <u>30.54.14</u>                                                                           |

### **Product Description**

Dura And Nerve Separators Hoen 14.5 Cm - 5 3/4"

# Dura And Nerve Separators Hoen 15 Cm - 6"

Dura And Nerve Separators Hoen 15 Cm - 6"

| <u>Read More</u> |                                                                                           |
|------------------|-------------------------------------------------------------------------------------------|
| SKU:             | NHH105                                                                                    |
| Price:           | ₹0.00                                                                                     |
| Stock:           | instock                                                                                   |
| Categories:      | <u>Hand Held Retractor, Spatulas, Neuro &amp; Spine, Open</u><br><u>Surgery, Spatulas</u> |
| Tags:            | <u>30.54.15</u>                                                                           |

### **Product Description**

Dura And Nerve Separators Hoen 15 Cm - 6"