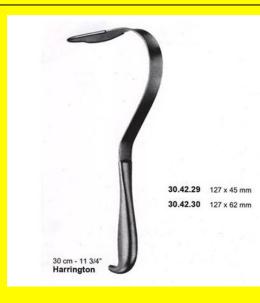

# Retractor Hand Held Harrington 30Cm 11 3/4" 127 X 45Mm

Retractor Hand Held Harrington 30Cm 11 3/4" 127 X 45Mm

| <u>Read More</u>   |                                                                           |
|--------------------|---------------------------------------------------------------------------|
| SKU:               | BHH405                                                                    |
| Price:             | ₹0.00                                                                     |
| Stock:             | instock                                                                   |
| <b>Categories:</b> | <u>Basic / General, Hand Held Retractor, Spatulas,</u><br><u>Spatulas</u> |
| Tags:              | <u>30.42.29</u>                                                           |

# Retractor Hand Held Harrington 30Cm 11 3/4" 127 X 62Mm

Retractor Hand Held Harrington 30Cm 11 3/4" 127 X 62Mm