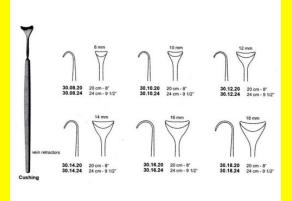

# **Retractor Hand Held Cushing** 124Cm 9 1/2" 16Mm

Retractor Hand Held Cushing 124Cm 9 1/2" 16Mm

| <u>touu 191010</u> |                                                                           |
|--------------------|---------------------------------------------------------------------------|
| SKU:               | BHH110                                                                    |
| Price:             | ₹0.00                                                                     |
| Stock:             | instock                                                                   |
| Categories:        | <u>Basic / General, Hand Held Retractor, Spatulas,</u><br><u>Spatulas</u> |
| Tags:              | <u>30.16.24</u>                                                           |

### **Product Description**

Retractor Hand Held Cushing 124Cm 9 1/2" 16Mm

# **Retractor Hand Held Cushing** 20Cm 8" 10Mm

Retractor Hand Held Cushing 20Cm 8" 10Mm

| Read More          |                                                                           |
|--------------------|---------------------------------------------------------------------------|
| SKU:               | BHH075                                                                    |
| Price:             | ₹0.00                                                                     |
| Stock:             | instock                                                                   |
| <b>Categories:</b> | <u>Basic / General, Hand Held Retractor, Spatulas,</u><br><u>Spatulas</u> |
| Tags:              | <u>30.10.20</u>                                                           |

Retractor Hand Held Cushing 20Cm 8" 10Mm

# **Retractor Hand Held Cushing** 20Cm 8" 12Mm

Retractor Hand Held Cushing 20Cm 8" 12Mm

| Read More   |                                                                           |
|-------------|---------------------------------------------------------------------------|
| SKU:        | BHH085                                                                    |
| Price:      | ₹0.00                                                                     |
| Stock:      | instock                                                                   |
| Categories: | <u>Basic / General, Hand Held Retractor, Spatulas,</u><br><u>Spatulas</u> |
| Tags:       | <u>30.12.20</u>                                                           |

### **Product Description**

Retractor Hand Held Cushing 20Cm 8" 12Mm

# **Retractor Hand Held Cushing** 20Cm 8" 14Mm

Retractor Hand Held Cushing 20Cm 8" 14Mm

| <u>Read More</u>    |                                                                           |
|---------------------|---------------------------------------------------------------------------|
| SKU:                | BHH095                                                                    |
| Price:              | ₹0.00                                                                     |
| Stock:              | instock                                                                   |
| <b>Categories</b> : | <u>Basic / General, Hand Held Retractor, Spatulas,</u><br><u>Spatulas</u> |
| Tags:               | <u>30.14.20</u>                                                           |

### **Product Description**

Retractor Hand Held Cushing 20Cm 8" 14Mm

# **Retractor Hand Held Cushing 20Cm 8" 16Mm**

Retractor Hand Held Cushing 20Cm 8" 16Mm

| <u>Read More</u>   |                                                                           |
|--------------------|---------------------------------------------------------------------------|
| SKU:               | BHH105                                                                    |
| Price:             | ₹0.00                                                                     |
| Stock:             | instock                                                                   |
| <b>Categories:</b> | <u>Basic / General, Hand Held Retractor, Spatulas,</u><br><u>Spatulas</u> |
| Tags:              | <u>30.16.20</u>                                                           |

### **Product Description**

Retractor Hand Held Cushing 20Cm 8" 16Mm

# **Retractor Hand Held Cushing** 20Cm 8" 18Mm

Retractor Hand Held Cushing 20Cm 8" 18Mm

| <u>Read</u> | <u>More</u> |   |
|-------------|-------------|---|
| c           |             | п |

C

| SKU:        | BHH115                                                                    |
|-------------|---------------------------------------------------------------------------|
| Price:      | ₹0.00                                                                     |
| Stock:      | instock                                                                   |
| Categories: | <u>Basic / General, Hand Held Retractor, Spatulas,</u><br><u>Spatulas</u> |
| Tags:       |                                                                           |

### **Product Description**

Retractor Hand Held Cushing 20Cm 8" 18Mm

# **Retractor Hand Held Cushing** 20Cm 8" 4 Mm

Retractor Hand Held Cushing 20Cm 8" 4 Mm

| Read More   |                                                                           |
|-------------|---------------------------------------------------------------------------|
| SKU:        | BHH055                                                                    |
| Price:      | ₹0.00                                                                     |
| Stock:      | instock                                                                   |
| Categories: | <u>Basic / General, Hand Held Retractor, Spatulas,</u><br><u>Spatulas</u> |
| Tags:       | <u>BHH055</u>                                                             |

Retractor Hand Held Cushing 20Cm 8" 4 Mm

# **Retractor Hand Held Cushing** 20Cm 8" 6 Mm

Retractor Hand Held Cushing 20Cm 8" 6 Mm

| <u>Read More</u>   |                                                                           |
|--------------------|---------------------------------------------------------------------------|
| SKU:               | ВНН060                                                                    |
| Price:             | ₹0.00                                                                     |
| Stock:             | instock                                                                   |
| <b>Categories:</b> | <u>Basic / General, Hand Held Retractor, Spatulas,</u><br><u>Spatulas</u> |
| Tags:              | <u>BHH060</u>                                                             |

### **Product Description**

Retractor Hand Held Cushing 20Cm 8" 6 Mm

# **Retractor Hand Held Cushing** 20Cm 8" 8 Mm

Retractor Hand Held Cushing 20Cm 8" 8 Mm

| <u>ead More</u>            |                                                                           |
|----------------------------|---------------------------------------------------------------------------|
| SKU:                       | BHH065                                                                    |
| Price:                     | ₹0.00                                                                     |
| Stock:                     | instock                                                                   |
| C <mark>ategories</mark> : | <u>Basic / General, Hand Held Retractor, Spatulas,</u><br><u>Spatulas</u> |
| Tags:                      | <u>30.08.20</u>                                                           |

### **Product Description**

Retractor Hand Held Cushing 20Cm 8" 8 Mm

(

# **Retractor Hand Held Cushing** 24Cm 9 1/2" 10Mm

Retractor Hand Held Cushing 24Cm 9 1/2" 10Mm

| <u>Read More</u>   |                                                                           |
|--------------------|---------------------------------------------------------------------------|
| SKU:               | BHH080                                                                    |
| Price:             | ₹0.00                                                                     |
| Stock:             | instock                                                                   |
| <b>Categories:</b> | <u>Basic / General, Hand Held Retractor, Spatulas,</u><br><u>Spatulas</u> |
| Tags:              | <u>30.10.24</u>                                                           |

### **Product Description**

Retractor Hand Held Cushing 24Cm 9 1/2" 10Mm

# **Retractor Hand Held Cushing** 24Cm 9 1/2" 12Mm

Retractor Hand Held Cushing 24Cm 9 1/2" 12Mm

| SKU:        | ВНН090                                                                    |
|-------------|---------------------------------------------------------------------------|
| Price:      | ₹0.00                                                                     |
| Stock:      | instock                                                                   |
| Categories: | <u>Basic / General, Hand Held Retractor, Spatulas,</u><br><u>Spatulas</u> |
| Tags:       | <u>30.12.24</u>                                                           |

### **Product Description**

Retractor Hand Held Cushing 24Cm 9 1/2" 12Mm

# **Retractor Hand Held Cushing** 24Cm 9 1/2" 14Mm

Retractor Hand Held Cushing 24Cm 9 1/2" 14Mm

| Read More          |                                                                           |
|--------------------|---------------------------------------------------------------------------|
| SKU:               | BHH100                                                                    |
| Price:             | ₹0.00                                                                     |
| Stock:             | instock                                                                   |
| <b>Categories:</b> | <u>Basic / General, Hand Held Retractor, Spatulas,</u><br><u>Spatulas</u> |
| Tags:              | <u>30.14.24</u>                                                           |

Retractor Hand Held Cushing 24Cm 9 1/2" 14Mm

# **Retractor Hand Held Cushing** 24Cm 9 1/2" 18Mm

Retractor Hand Held Cushing 24Cm 9 1/2" 18Mm

| <u>Read More</u> |                                                                           |
|------------------|---------------------------------------------------------------------------|
| SKU:             | BHH120                                                                    |
| Price:           | ₹0.00                                                                     |
| Stock:           | instock                                                                   |
| Categories:      | <u>Basic / General, Hand Held Retractor, Spatulas,</u><br><u>Spatulas</u> |
| Tags:            | <u>30.18.24</u>                                                           |

### **Product Description**

Retractor Hand Held Cushing 24Cm 9 1/2" 18Mm

# **Retractor Hand Held Cushing** 24Cm 9 1/2" 8Mm

Retractor Hand Held Cushing 24Cm 9 1/2" 8Mm

| <u>lead More</u> |                                                                           |
|------------------|---------------------------------------------------------------------------|
| SKU:             | ВНН070                                                                    |
| Price:           | ₹0.00                                                                     |
| Stock:           | instock                                                                   |
| Categories:      | <u>Basic / General, Hand Held Retractor, Spatulas,</u><br><u>Spatulas</u> |
| Tags:            | <u>30.08.24</u>                                                           |

### **Product Description**

Retractor Hand Held Cushing 24Cm 9 1/2" 8Mm

(