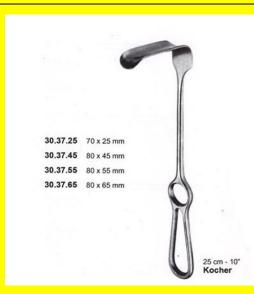

# **Retractor Hand Held Kocher 25Cm 10" 70 X 25Mm**

Retractor Hand Held Kocher 25Cm 10" 70 X 25Mm

| <u>Read More</u>   |                                                                           |
|--------------------|---------------------------------------------------------------------------|
| SKU:               | BHH345                                                                    |
| Price:             | ₹0.00                                                                     |
| Stock:             | instock                                                                   |
| <b>Categories:</b> | <u>Basic / General, Hand Held Retractor, Spatulas,</u><br><u>Spatulas</u> |
| Tags:              | <u>30.37.25</u>                                                           |

# **Retractor Hand Held Kocher 25Cm 10" 80 X 45Mm**

Retractor Hand Held Kocher 25Cm 10" 80 X 45Mm

| Read More          |                                                                           |
|--------------------|---------------------------------------------------------------------------|
| SKU:               | ВНН350                                                                    |
| Price:             | ₹0.00                                                                     |
| Stock:             | instock                                                                   |
| <b>Categories:</b> | <u>Basic / General, Hand Held Retractor, Spatulas,</u><br><u>Spatulas</u> |
| Tags:              | 30.37.45                                                                  |

# **Retractor Hand Held Kocher 25Cm 10" 80 X 55Mm**

Retractor Hand Held Kocher 25Cm 10" 80 X 55Mm

| <u>Read More</u>   |                                                                           |
|--------------------|---------------------------------------------------------------------------|
| SKU:               | BHH355                                                                    |
| Price:             | ₹0.00                                                                     |
| Stock:             | instock                                                                   |
| <b>Categories:</b> | <u>Basic / General, Hand Held Retractor, Spatulas,</u><br><u>Spatulas</u> |
| Tags:              | <u>30.37.55</u>                                                           |

# **Retractor Hand Held Kocher** 25Cm 10" 80 X 65Mm

Retractor Hand Held Kocher 25Cm 10" 80 X 65Mm

| <u>Read More</u>    |                                                                           |
|---------------------|---------------------------------------------------------------------------|
| SKU:                | ВНН360                                                                    |
| Price:              | ₹0.00                                                                     |
| Stock:              | instock                                                                   |
| <b>Categories</b> : | <u>Basic / General, Hand Held Retractor, Spatulas,</u><br><u>Spatulas</u> |
| Tags:               | <u>30.37.65</u>                                                           |