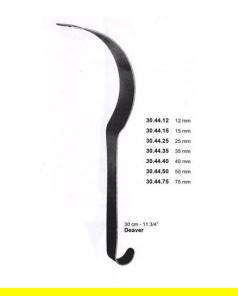

# **Retractor Hand Held Deaver 30Mm 11 3/4" 12Mm**

Retractor Hand Held Deaver 30Mm 11 3/4" 12Mm

| Read | More |
|------|------|
|      |      |

С

| SKU:        | BHH425                                                                    |
|-------------|---------------------------------------------------------------------------|
| Price:      | ₹0.00                                                                     |
| Stock:      | instock                                                                   |
| Categories: | <u>Basic / General, Hand Held Retractor, Spatulas,</u><br><u>Spatulas</u> |
| Tags:       | <u>30.44.12</u>                                                           |

### **Product Description**

Retractor Hand Held Deaver 30Mm 11 3/4" 12Mm

# **Retractor Hand Held Deaver 30Mm 11 3/4" 15Mm**

Retractor Hand Held Deaver 30Mm 11 3/4" 15Mm

| Read More   |                                                                           |
|-------------|---------------------------------------------------------------------------|
| SKU:        | BHH430                                                                    |
| Price:      | ₹0.00                                                                     |
| Stock:      | instock                                                                   |
| Categories: | <u>Basic / General, Hand Held Retractor, Spatulas,</u><br><u>Spatulas</u> |
| Tags:       | <u>30.44.15</u>                                                           |

Retractor Hand Held Deaver 30Mm 11 3/4" 15Mm

# **Retractor Hand Held Deaver 30Mm 11 3/4" 25Mm**

Retractor Hand Held Deaver 30Mm 11 3/4" 25Mm

| <u>Read More</u>    |                                                                           |
|---------------------|---------------------------------------------------------------------------|
| SKU:                | BHH435                                                                    |
| Price:              | ₹0.00                                                                     |
| Stock:              | instock                                                                   |
| <b>Categories</b> : | <u>Basic / General, Hand Held Retractor, Spatulas,</u><br><u>Spatulas</u> |
| Tags:               | <u>30.44.25</u>                                                           |

### **Product Description**

Retractor Hand Held Deaver 30Mm 11 3/4" 25Mm

# **Retractor Hand Held Deaver 30Mm 11 3/4" 35Mm**

Retractor Hand Held Deaver 30Mm 11 3/4" 35Mm

| Read More   |                                                                           |  |
|-------------|---------------------------------------------------------------------------|--|
| SKU:        | BHH440                                                                    |  |
| Price:      | ₹0.00                                                                     |  |
| Stock:      | instock                                                                   |  |
| Categories: | <u>Basic / General, Hand Held Retractor, Spatulas,</u><br><u>Spatulas</u> |  |
| Tags:       | <u>30.44.35</u>                                                           |  |

### **Product Description**

Retractor Hand Held Deaver 30Mm 11 3/4" 35Mm

# **Retractor Hand Held Deaver 30Mm 11 3/4" 40Mm**

Retractor Hand Held Deaver 30Mm 11 3/4" 40Mm

| <u>Read More</u>   |                                                             |
|--------------------|-------------------------------------------------------------|
| SKU:               | BHH445                                                      |
| Price:             | ₹0.00                                                       |
| Stock:             |                                                             |
| <b>Categories:</b> | Basic / General, Hand Held Retractor, Spatulas,<br>Spatulas |
| Tags:              | <u>30.44.40</u>                                             |

### **Product Description**

Retractor Hand Held Deaver 30Mm 11 3/4" 40Mm

# **Retractor Hand Held Deaver 30Mm 11 3/4" 50Mm**

Retractor Hand Held Deaver 30Mm 11 3/4" 50Mm

| Read More |        |  |
|-----------|--------|--|
| SKU:      | BHH450 |  |
| Price:    | ₹0.00  |  |

Cat

| Price:    | ₹0.00                                                                     |
|-----------|---------------------------------------------------------------------------|
| Stock:    | instock                                                                   |
| tegories: | <u>Basic / General, Hand Held Retractor, Spatulas,</u><br><u>Spatulas</u> |
| Tags:     | 30.44.50                                                                  |

### **Product Description**

Retractor Hand Held Deaver 30Mm 11 3/4" 50Mm

# **Retractor Hand Held Deaver 30Mm 11 3/4" 75Mm**

Retractor Hand Held Deaver 30Mm 11 3/4" 75Mm

| Read More          |                                                                           |
|--------------------|---------------------------------------------------------------------------|
| SKU:               | BHH455                                                                    |
| Price:             | ₹0.00                                                                     |
| Stock:             | instock                                                                   |
| <b>Categories:</b> | <u>Basic / General, Hand Held Retractor, Spatulas,</u><br><u>Spatulas</u> |
| Tags:              | <u>30.44.75</u>                                                           |

Retractor Hand Held Deaver 30Mm 11 3/4" 75Mm