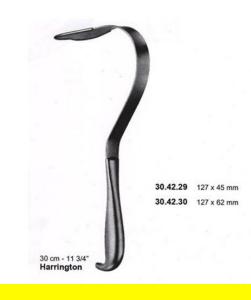

# Retractor Hand Held Harrington 30Cm 11 3/4" 127 X 45Mm

Retractor Hand Held Harrington 30Cm 11 3/4" 127 X 45Mm

| <u>Read More</u>   |                                                                           |
|--------------------|---------------------------------------------------------------------------|
| SKU:               | BHH405                                                                    |
| Price:             | ₹0.00                                                                     |
| Stock:             | instock                                                                   |
| <b>Categories:</b> | <u>Basic / General, Hand Held Retractor, Spatulas,</u><br><u>Spatulas</u> |
| Tags:              | <u>30.42.29</u>                                                           |

# Retractor Hand Held Harrington 30Cm 11 3/4" 127 X 62Mm

Retractor Hand Held Harrington 30Cm 11 3/4" 127 X 62Mm