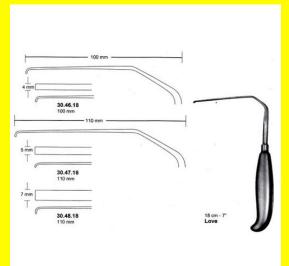

# Nerve Root Retractor Love 3mm 18 Cm - 7" 100Mm

Nerve Root Retractor Love 3mm 18 Cm - 7" 100Mm

| <u>Read More</u>    |                                                                                           |
|---------------------|-------------------------------------------------------------------------------------------|
| SKU:                | NHH040                                                                                    |
| Price:              | ₹0.00                                                                                     |
| Stock:              | instock                                                                                   |
| <b>Categories</b> : | <u>Hand Held Retractor, Spatulas, Neuro &amp; Spine, Open</u><br><u>Surgery, Spatulas</u> |
| Tags:               | <u>30.46.18</u>                                                                           |

### **Product Description**

Nerve Root Retractor Love 3mm 18 Cm - 7" 100Mm

# Nerve Root Retractor Love 5mm 18 Cm - 7" 110Mm

Nerve Root Retractor Love 5mm 18 Cm - 7" 110Mm

| <u>Read More</u>    |                                                                         |
|---------------------|-------------------------------------------------------------------------|
| SKU:                | NHH045                                                                  |
| Price:              | ₹0.00                                                                   |
| Stock:              | instock                                                                 |
| <b>Categories</b> : | Hand Held Retractor, Spatulas, Neuro & Spine, Open<br>Surgery, Spatulas |
|                     | <u>30.47.18</u>                                                         |

### **Product Description**

Nerve Root Retractor Love 5mm 18 Cm - 7" 110Mm

# Nerve Root Retractor Love 7mm 18 Cm - 7" 110Mm

Nerve Root Retractor Love 7mm 18 Cm - 7" 110Mm

| Read More          |                                                                                           |
|--------------------|-------------------------------------------------------------------------------------------|
| SKU:               | NHH050                                                                                    |
| Price:             | ₹0.00                                                                                     |
| Stock:             | instock                                                                                   |
| <b>Categories:</b> | <u>Hand Held Retractor, Spatulas, Neuro &amp; Spine, Open</u><br><u>Surgery, Spatulas</u> |
| Tags:              | <u>30.48.18</u>                                                                           |

Nerve Root Retractor Love 7mm 18 Cm - 7" 110Mm