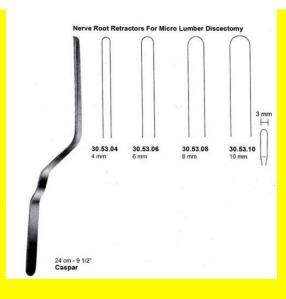

# Nerve Root Retractr For Micro Lumber Discectomy Casper 24 Cm - 9 1/2" 6Mm

Nerve Root Retractr For Micro Lumber Discectomy Casper 24 Cm - 9 1/2" 6Mm

| Read More          |                                                                                           |
|--------------------|-------------------------------------------------------------------------------------------|
| SKU:               | NHH095                                                                                    |
| Price:             | ₹0.00                                                                                     |
| Stock:             | instock                                                                                   |
| <b>Categories:</b> | <u>Hand Held Retractor, Spatulas, Neuro &amp; Spine, Open</u><br><u>Surgery, Spatulas</u> |
| Tags:              | <u>30.53.06</u>                                                                           |

### **Product Description**

Nerve Root Retractr For Micro Lumber Discectomy Casper 24 Cm - 9 1/2" 6Mm

R

# Nerve Root Retractr For Micro Lumber Discectomy Casper 24 Cm - 9 1/2" 8Mm

Nerve Root Retractr For Micro Lumber Discectomy Casper 24 Cm - 9 1/2" 8Mm

| <u>Read More</u>    |                                                                         |
|---------------------|-------------------------------------------------------------------------|
| SKU:                | NHH100                                                                  |
| Price:              | ₹0.00                                                                   |
| Stock:              | instock                                                                 |
| <b>Categories</b> : | Hand Held Retractor, Spatulas, Neuro & Spine, Open<br>Surgery, Spatulas |
| Tags:               | <u>30.53.08</u>                                                         |

### **Product Description**

Nerve Root Retractr For Micro Lumber Discectomy Casper 24 Cm - 9 1/2" 8Mm

R