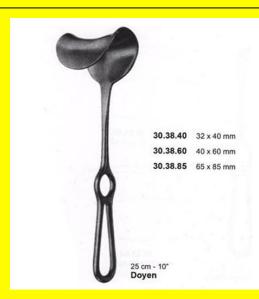

# **Retractor Hand Held Doyen** 25Cm 10" 40 X 60Mm

Retractor Hand Held Doyen 25Cm 10" 40 X 60Mm

| <u>Read More</u>   |                                                                           |
|--------------------|---------------------------------------------------------------------------|
| SKU:               | BHH365                                                                    |
| Price:             | ₹0.00                                                                     |
| Stock:             | instock                                                                   |
| <b>Categories:</b> | <u>Basic / General, Hand Held Retractor, Spatulas,</u><br><u>Spatulas</u> |
| Tags:              | <u>30.38.60</u>                                                           |

### **Product Description**

Retractor Hand Held Doyen 25Cm 10" 40 X 60Mm

# **Retractor Hand Held Doyen** 25Cm 10" 50 X 75Mm

Retractor Hand Held Doyen 25Cm 10" 50 X 75Mm

| <u>Read More</u>    |                                                             |
|---------------------|-------------------------------------------------------------|
| SKU:                | BHH370                                                      |
| Price:              | ₹0.00                                                       |
| Stock:              |                                                             |
| <b>Categories</b> : | Basic / General, Hand Held Retractor, Spatulas,<br>Spatulas |
| Tags:               | <u>BHH370</u>                                               |

### **Product Description**

Retractor Hand Held Doyen 25Cm 10" 50 X 75Mm

# **Retractor Hand Held Doyen 25Cm 10" 65 X 85Mm**

Retractor Hand Held Doyen 25Cm 10" 65 X 85Mm

| <u>Read More</u>   |                                                                           |
|--------------------|---------------------------------------------------------------------------|
| SKU:               | BHH375                                                                    |
| Price:             | ₹0.00                                                                     |
| Stock:             | instock                                                                   |
| <b>Categories:</b> | <u>Basic / General, Hand Held Retractor, Spatulas,</u><br><u>Spatulas</u> |
| Tags:              | <u>30.38.85</u>                                                           |

### **Product Description**

Retractor Hand Held Doyen 25Cm 10" 65 X 85Mm