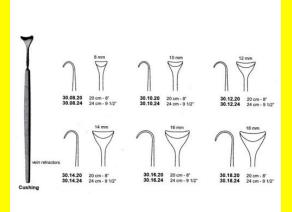

# **Retractor Hand Held Cushing** 124Cm 9 1/2" 16Mm

Retractor Hand Held Cushing 124Cm 9 1/2" 16Mm

| <u>touu 191010</u> |                                                                           |
|--------------------|---------------------------------------------------------------------------|
| SKU:               | BHH110                                                                    |
| Price:             | ₹0.00                                                                     |
| Stock:             | instock                                                                   |
| Categories:        | <u>Basic / General, Hand Held Retractor, Spatulas,</u><br><u>Spatulas</u> |
| Tags:              | <u>30.16.24</u>                                                           |

### **Product Description**

Retractor Hand Held Cushing 124Cm 9 1/2" 16Mm

# **Retractor Hand Held Cushing** 20Cm 8" 10Mm

Retractor Hand Held Cushing 20Cm 8" 10Mm

| Read More          |                                                                           |
|--------------------|---------------------------------------------------------------------------|
| SKU:               | BHH075                                                                    |
| Price:             | ₹0.00                                                                     |
| Stock:             | instock                                                                   |
| <b>Categories:</b> | <u>Basic / General, Hand Held Retractor, Spatulas,</u><br><u>Spatulas</u> |
| Tags:              | <u>30.10.20</u>                                                           |

Retractor Hand Held Cushing 20Cm 8" 10Mm

# **Retractor Hand Held Cushing** 20Cm 8" 12Mm

Retractor Hand Held Cushing 20Cm 8" 12Mm

| Read More   |                                                                           |
|-------------|---------------------------------------------------------------------------|
| SKU:        | BHH085                                                                    |
| Price:      | ₹0.00                                                                     |
| Stock:      | instock                                                                   |
| Categories: | <u>Basic / General, Hand Held Retractor, Spatulas,</u><br><u>Spatulas</u> |
| Tags:       | <u>30.12.20</u>                                                           |

### **Product Description**

Retractor Hand Held Cushing 20Cm 8" 12Mm

# **Retractor Hand Held Cushing** 20Cm 8" 14Mm

Retractor Hand Held Cushing 20Cm 8" 14Mm

| <u>Read More</u>    |                                                                           |
|---------------------|---------------------------------------------------------------------------|
| SKU:                | BHH095                                                                    |
| Price:              | ₹0.00                                                                     |
| Stock:              | instock                                                                   |
| <b>Categories</b> : | <u>Basic / General, Hand Held Retractor, Spatulas,</u><br><u>Spatulas</u> |
| Tags:               | <u>30.14.20</u>                                                           |

### **Product Description**

Retractor Hand Held Cushing 20Cm 8" 14Mm

# **Retractor Hand Held Cushing 20Cm 8" 16Mm**

Retractor Hand Held Cushing 20Cm 8" 16Mm

| <u>Read More</u>   |                                                                           |
|--------------------|---------------------------------------------------------------------------|
| SKU:               | BHH105                                                                    |
| Price:             | ₹0.00                                                                     |
| Stock:             | instock                                                                   |
| <b>Categories:</b> | <u>Basic / General, Hand Held Retractor, Spatulas,</u><br><u>Spatulas</u> |
| Tags:              | <u>30.16.20</u>                                                           |

### **Product Description**

Retractor Hand Held Cushing 20Cm 8" 16Mm

# **Retractor Hand Held Cushing** 20Cm 8" 18Mm

Retractor Hand Held Cushing 20Cm 8" 18Mm

| <u>Read</u> | <u>More</u> |   |
|-------------|-------------|---|
| c           |             | п |

C

| SKU:        | BHH115                                                                    |
|-------------|---------------------------------------------------------------------------|
| Price:      | ₹0.00                                                                     |
| Stock:      | instock                                                                   |
| Categories: | <u>Basic / General, Hand Held Retractor, Spatulas,</u><br><u>Spatulas</u> |
| Tags:       |                                                                           |

### **Product Description**

Retractor Hand Held Cushing 20Cm 8" 18Mm

# **Retractor Hand Held Cushing** 20Cm 8" 4 Mm

Retractor Hand Held Cushing 20Cm 8" 4 Mm

| Read More   |                                                                           |
|-------------|---------------------------------------------------------------------------|
| SKU:        | BHH055                                                                    |
| Price:      | ₹0.00                                                                     |
| Stock:      | instock                                                                   |
| Categories: | <u>Basic / General, Hand Held Retractor, Spatulas,</u><br><u>Spatulas</u> |
| Tags:       | <u>BHH055</u>                                                             |

Retractor Hand Held Cushing 20Cm 8" 4 Mm

# **Retractor Hand Held Cushing** 20Cm 8" 6 Mm

Retractor Hand Held Cushing 20Cm 8" 6 Mm

| <u>Read More</u>   |                                                                           |
|--------------------|---------------------------------------------------------------------------|
| SKU:               | ВНН060                                                                    |
| Price:             | ₹0.00                                                                     |
| Stock:             | instock                                                                   |
| <b>Categories:</b> | <u>Basic / General, Hand Held Retractor, Spatulas,</u><br><u>Spatulas</u> |
| Tags:              | <u>BHH060</u>                                                             |

### **Product Description**

Retractor Hand Held Cushing 20Cm 8" 6 Mm

# **Retractor Hand Held Cushing** 20Cm 8" 8 Mm

Retractor Hand Held Cushing 20Cm 8" 8 Mm

| <u>ead More</u>            |                                                                           |
|----------------------------|---------------------------------------------------------------------------|
| SKU:                       | BHH065                                                                    |
| Price:                     | ₹0.00                                                                     |
| Stock:                     | instock                                                                   |
| C <mark>ategories</mark> : | <u>Basic / General, Hand Held Retractor, Spatulas,</u><br><u>Spatulas</u> |
| Tags:                      | <u>30.08.20</u>                                                           |

### **Product Description**

Retractor Hand Held Cushing 20Cm 8" 8 Mm

(

# **Retractor Hand Held Cushing** 24Cm 9 1/2" 10Mm

Retractor Hand Held Cushing 24Cm 9 1/2" 10Mm

| <u>Read More</u>   |                                                                           |
|--------------------|---------------------------------------------------------------------------|
| SKU:               | BHH080                                                                    |
| Price:             | ₹0.00                                                                     |
| Stock:             | instock                                                                   |
| <b>Categories:</b> | <u>Basic / General, Hand Held Retractor, Spatulas,</u><br><u>Spatulas</u> |
| Tags:              | <u>30.10.24</u>                                                           |

### **Product Description**

Retractor Hand Held Cushing 24Cm 9 1/2" 10Mm

# **Retractor Hand Held Cushing** 24Cm 9 1/2" 12Mm

Retractor Hand Held Cushing 24Cm 9 1/2" 12Mm

| SKU:        | ВНН090                                                                    |
|-------------|---------------------------------------------------------------------------|
| Price:      | ₹0.00                                                                     |
| Stock:      | instock                                                                   |
| Categories: | <u>Basic / General, Hand Held Retractor, Spatulas,</u><br><u>Spatulas</u> |
| Tags:       | <u>30.12.24</u>                                                           |

### **Product Description**

Retractor Hand Held Cushing 24Cm 9 1/2" 12Mm

# **Retractor Hand Held Cushing** 24Cm 9 1/2" 14Mm

Retractor Hand Held Cushing 24Cm 9 1/2" 14Mm

| Read More          |                                                                           |
|--------------------|---------------------------------------------------------------------------|
| SKU:               | BHH100                                                                    |
| Price:             | ₹0.00                                                                     |
| Stock:             | instock                                                                   |
| <b>Categories:</b> | <u>Basic / General, Hand Held Retractor, Spatulas,</u><br><u>Spatulas</u> |
| Tags:              | <u>30.14.24</u>                                                           |

Retractor Hand Held Cushing 24Cm 9 1/2" 14Mm

# **Retractor Hand Held Cushing** 24Cm 9 1/2" 18Mm

Retractor Hand Held Cushing 24Cm 9 1/2" 18Mm

| <u>Read More</u> |                                                                           |
|------------------|---------------------------------------------------------------------------|
| SKU:             | BHH120                                                                    |
| Price:           | ₹0.00                                                                     |
| Stock:           | instock                                                                   |
| Categories:      | <u>Basic / General, Hand Held Retractor, Spatulas,</u><br><u>Spatulas</u> |
| Tags:            | <u>30.18.24</u>                                                           |

### **Product Description**

Retractor Hand Held Cushing 24Cm 9 1/2" 18Mm

# **Retractor Hand Held Cushing** 24Cm 9 1/2" 8Mm

Retractor Hand Held Cushing 24Cm 9 1/2" 8Mm

| <u>lead More</u> |                                                                           |
|------------------|---------------------------------------------------------------------------|
| SKU:             | ВНН070                                                                    |
| Price:           | ₹0.00                                                                     |
| Stock:           | instock                                                                   |
| Categories:      | <u>Basic / General, Hand Held Retractor, Spatulas,</u><br><u>Spatulas</u> |
| Tags:            | <u>30.08.24</u>                                                           |

### **Product Description**

Retractor Hand Held Cushing 24Cm 9 1/2" 8Mm

(