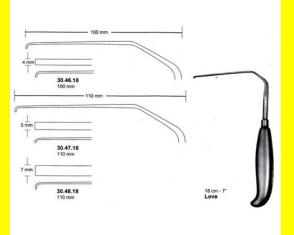

# Nerve Root Retractor Love 3mm 18 Cm - 7" 100Mm

Nerve Root Retractor Love 3mm 18 Cm - 7" 100Mm

| <u>Read More</u>    |                                                                                           |
|---------------------|-------------------------------------------------------------------------------------------|
| SKU:                | NHH040                                                                                    |
| Price:              | ₹0.00                                                                                     |
| Stock:              | instock                                                                                   |
| <b>Categories</b> : | <u>Hand Held Retractor, Spatulas, Neuro &amp; Spine, Open</u><br><u>Surgery, Spatulas</u> |
| Tags:               | <u>30.46.18</u>                                                                           |

### **Product Description**

Nerve Root Retractor Love 3mm 18 Cm - 7" 100Mm

# Nerve Root Retractor Love 5mm 18 Cm - 7" 110Mm

Nerve Root Retractor Love 5mm 18 Cm - 7" 110Mm

| <u>Read More</u>    |                                                                         |
|---------------------|-------------------------------------------------------------------------|
| SKU:                | NHH045                                                                  |
| Price:              | ₹0.00                                                                   |
| Stock:              | instock                                                                 |
| <b>Categories</b> : | Hand Held Retractor, Spatulas, Neuro & Spine, Open<br>Surgery, Spatulas |
|                     | <u>30.47.18</u>                                                         |

### **Product Description**

Nerve Root Retractor Love 5mm 18 Cm - 7" 110Mm

# Nerve Root Retractor Love 7mm 18 Cm - 7" 110Mm

Nerve Root Retractor Love 7mm 18 Cm - 7" 110Mm

| Read More          |                                                                                           |
|--------------------|-------------------------------------------------------------------------------------------|
| SKU:               | NHH050                                                                                    |
| Price:             | ₹0.00                                                                                     |
| Stock:             | instock                                                                                   |
| <b>Categories:</b> | <u>Hand Held Retractor, Spatulas, Neuro &amp; Spine, Open</u><br><u>Surgery, Spatulas</u> |
| Tags:              | <u>30.48.18</u>                                                                           |

Nerve Root Retractor Love 7mm 18 Cm - 7" 110Mm