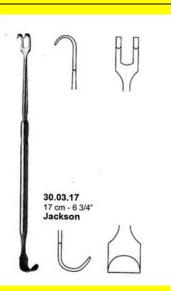

### **Product Description**

Retractor Hand Held Jackson 17Cm 6 3/4"

# **Retractor Hand Held Jackson 17Cm 6 3/4**"

Retractor Hand Held Jackson 17Cm 6 3/4"

| <u>Read More</u>   |                                                                           |
|--------------------|---------------------------------------------------------------------------|
| SKU:               | BHH010                                                                    |
| Price:             | ₹0.00                                                                     |
| Stock:             | instock                                                                   |
| <b>Categories:</b> | <u>Basic / General, Hand Held Retractor, Spatulas,</u><br><u>Spatulas</u> |
| Tags:              | <u>30.03.17</u>                                                           |