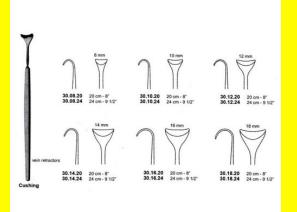

# **Retractor Hand Held Cushing** 124Cm 9 1/2" 16Mm

Retractor Hand Held Cushing 124Cm 9 1/2" 16Mm

| <u>touu 191010</u> |                                                                           |
|--------------------|---------------------------------------------------------------------------|
| SKU:               | BHH110                                                                    |
| Price:             | ₹0.00                                                                     |
| Stock:             | instock                                                                   |
| Categories:        | <u>Basic / General, Hand Held Retractor, Spatulas,</u><br><u>Spatulas</u> |
| Tags:              | <u>30.16.24</u>                                                           |

### **Product Description**

Retractor Hand Held Cushing 124Cm 9 1/2" 16Mm

# **Retractor Hand Held Cushing** 20Cm 8" 10Mm

Retractor Hand Held Cushing 20Cm 8" 10Mm

| Read More          |                                                                           |
|--------------------|---------------------------------------------------------------------------|
| SKU:               | BHH075                                                                    |
| Price:             | ₹0.00                                                                     |
| Stock:             | instock                                                                   |
| <b>Categories:</b> | <u>Basic / General, Hand Held Retractor, Spatulas,</u><br><u>Spatulas</u> |
| Tags:              | <u>30.10.20</u>                                                           |

Retractor Hand Held Cushing 20Cm 8" 10Mm

# **Retractor Hand Held Cushing** 20Cm 8" 12Mm

Retractor Hand Held Cushing 20Cm 8" 12Mm

| Read More   |                                                                           |
|-------------|---------------------------------------------------------------------------|
| SKU:        | BHH085                                                                    |
| Price:      | ₹0.00                                                                     |
| Stock:      | instock                                                                   |
| Categories: | <u>Basic / General, Hand Held Retractor, Spatulas,</u><br><u>Spatulas</u> |
| Tags:       | <u>30.12.20</u>                                                           |

### **Product Description**

Retractor Hand Held Cushing 20Cm 8" 12Mm

# **Retractor Hand Held Cushing** 20Cm 8" 14Mm

Retractor Hand Held Cushing 20Cm 8" 14Mm

| <u>Read More</u>    |                                                                           |
|---------------------|---------------------------------------------------------------------------|
| SKU:                | BHH095                                                                    |
| Price:              | ₹0.00                                                                     |
| Stock:              | instock                                                                   |
| <b>Categories</b> : | <u>Basic / General, Hand Held Retractor, Spatulas,</u><br><u>Spatulas</u> |
| Tags:               | <u>30.14.20</u>                                                           |

### **Product Description**

Retractor Hand Held Cushing 20Cm 8" 14Mm

# **Retractor Hand Held Cushing 20Cm 8" 16Mm**

Retractor Hand Held Cushing 20Cm 8" 16Mm

| <u>Read More</u>   |                                                                           |
|--------------------|---------------------------------------------------------------------------|
| SKU:               | BHH105                                                                    |
| Price:             | ₹0.00                                                                     |
| Stock:             | instock                                                                   |
| <b>Categories:</b> | <u>Basic / General, Hand Held Retractor, Spatulas,</u><br><u>Spatulas</u> |
| Tags:              | <u>30.16.20</u>                                                           |

### **Product Description**

Retractor Hand Held Cushing 20Cm 8" 16Mm

# **Retractor Hand Held Cushing** 20Cm 8" 18Mm

Retractor Hand Held Cushing 20Cm 8" 18Mm

| <u>Read</u> | <u>More</u> |   |
|-------------|-------------|---|
| c           |             | п |

C

| SKU:        | BHH115                                                                    |
|-------------|---------------------------------------------------------------------------|
| Price:      | ₹0.00                                                                     |
| Stock:      | instock                                                                   |
| Categories: | <u>Basic / General, Hand Held Retractor, Spatulas,</u><br><u>Spatulas</u> |
| Tags:       |                                                                           |

### **Product Description**

Retractor Hand Held Cushing 20Cm 8" 18Mm

# **Retractor Hand Held Cushing** 20Cm 8" 4 Mm

Retractor Hand Held Cushing 20Cm 8" 4 Mm

| Read More   |                                                                           |
|-------------|---------------------------------------------------------------------------|
| SKU:        | BHH055                                                                    |
| Price:      | ₹0.00                                                                     |
| Stock:      | instock                                                                   |
| Categories: | <u>Basic / General, Hand Held Retractor, Spatulas,</u><br><u>Spatulas</u> |
| Tags:       | <u>BHH055</u>                                                             |

Retractor Hand Held Cushing 20Cm 8" 4 Mm

# **Retractor Hand Held Cushing** 20Cm 8" 6 Mm

Retractor Hand Held Cushing 20Cm 8" 6 Mm

| <u>Read More</u>   |                                                                           |
|--------------------|---------------------------------------------------------------------------|
| SKU:               | ВНН060                                                                    |
| Price:             | ₹0.00                                                                     |
| Stock:             | instock                                                                   |
| <b>Categories:</b> | <u>Basic / General, Hand Held Retractor, Spatulas,</u><br><u>Spatulas</u> |
| Tags:              | <u>BHH060</u>                                                             |

### **Product Description**

Retractor Hand Held Cushing 20Cm 8" 6 Mm

# **Retractor Hand Held Cushing** 20Cm 8" 8 Mm

Retractor Hand Held Cushing 20Cm 8" 8 Mm

| <u>ead More</u>            |                                                                           |
|----------------------------|---------------------------------------------------------------------------|
| SKU:                       | BHH065                                                                    |
| Price:                     | ₹0.00                                                                     |
| Stock:                     | instock                                                                   |
| C <mark>ategories</mark> : | <u>Basic / General, Hand Held Retractor, Spatulas,</u><br><u>Spatulas</u> |
| Tags:                      | <u>30.08.20</u>                                                           |

### **Product Description**

Retractor Hand Held Cushing 20Cm 8" 8 Mm

(

# **Retractor Hand Held Cushing** 24Cm 9 1/2" 10Mm

Retractor Hand Held Cushing 24Cm 9 1/2" 10Mm

| <u>Read More</u>   |                                                                           |
|--------------------|---------------------------------------------------------------------------|
| SKU:               | BHH080                                                                    |
| Price:             | ₹0.00                                                                     |
| Stock:             | instock                                                                   |
| <b>Categories:</b> | <u>Basic / General, Hand Held Retractor, Spatulas,</u><br><u>Spatulas</u> |
| Tags:              | <u>30.10.24</u>                                                           |

### **Product Description**

Retractor Hand Held Cushing 24Cm 9 1/2" 10Mm

# **Retractor Hand Held Cushing** 24Cm 9 1/2" 12Mm

Retractor Hand Held Cushing 24Cm 9 1/2" 12Mm

| SKU:        | ВНН090                                                                    |
|-------------|---------------------------------------------------------------------------|
| Price:      | ₹0.00                                                                     |
| Stock:      | instock                                                                   |
| Categories: | <u>Basic / General, Hand Held Retractor, Spatulas,</u><br><u>Spatulas</u> |
| Tags:       | <u>30.12.24</u>                                                           |

### **Product Description**

Retractor Hand Held Cushing 24Cm 9 1/2" 12Mm

# **Retractor Hand Held Cushing** 24Cm 9 1/2" 14Mm

Retractor Hand Held Cushing 24Cm 9 1/2" 14Mm

| Read More          |                                                                           |
|--------------------|---------------------------------------------------------------------------|
| SKU:               | BHH100                                                                    |
| Price:             | ₹0.00                                                                     |
| Stock:             | instock                                                                   |
| <b>Categories:</b> | <u>Basic / General, Hand Held Retractor, Spatulas,</u><br><u>Spatulas</u> |
| Tags:              | <u>30.14.24</u>                                                           |

Retractor Hand Held Cushing 24Cm 9 1/2" 14Mm

# **Retractor Hand Held Cushing** 24Cm 9 1/2" 18Mm

Retractor Hand Held Cushing 24Cm 9 1/2" 18Mm

| <u>Read More</u> |                                                                           |
|------------------|---------------------------------------------------------------------------|
| SKU:             | BHH120                                                                    |
| Price:           | ₹0.00                                                                     |
| Stock:           | instock                                                                   |
| Categories:      | <u>Basic / General, Hand Held Retractor, Spatulas,</u><br><u>Spatulas</u> |
| Tags:            | <u>30.18.24</u>                                                           |

### **Product Description**

Retractor Hand Held Cushing 24Cm 9 1/2" 18Mm

# **Retractor Hand Held Cushing** 24Cm 9 1/2" 8Mm

Retractor Hand Held Cushing 24Cm 9 1/2" 8Mm

| <u>lead More</u> |                                                                           |
|------------------|---------------------------------------------------------------------------|
| SKU:             | ВНН070                                                                    |
| Price:           | ₹0.00                                                                     |
| Stock:           | instock                                                                   |
| Categories:      | <u>Basic / General, Hand Held Retractor, Spatulas,</u><br><u>Spatulas</u> |
| Tags:            | <u>30.08.24</u>                                                           |

### **Product Description**

Retractor Hand Held Cushing 24Cm 9 1/2" 8Mm

(