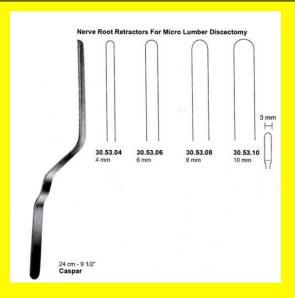

# Nerve Root Retractr For Micro Lumber Discectomy Casper 24 Cm - 9 1/2" 6Mm

Nerve Root Retractr For Micro Lumber Discectomy Casper 24 Cm - 9 1/2" 6Mm

| Read More          |                                                                                           |
|--------------------|-------------------------------------------------------------------------------------------|
| SKU:               | NHH095                                                                                    |
| Price:             | ₹0.00                                                                                     |
| Stock:             | instock                                                                                   |
| <b>Categories:</b> | <u>Hand Held Retractor, Spatulas, Neuro &amp; Spine, Open</u><br><u>Surgery, Spatulas</u> |
| Tags:              | <u>30.53.06</u>                                                                           |

### **Product Description**

Nerve Root Retractr For Micro Lumber Discectomy Casper 24 Cm - 9 1/2" 6Mm

R

# Nerve Root Retractr For Micro Lumber Discectomy Casper 24 Cm - 9 1/2" 8Mm

Nerve Root Retractr For Micro Lumber Discectomy Casper 24 Cm - 9 1/2" 8Mm

| <u>Read More</u>    |                                                                         |
|---------------------|-------------------------------------------------------------------------|
| SKU:                | NHH100                                                                  |
| Price:              | ₹0.00                                                                   |
| Stock:              | instock                                                                 |
| <b>Categories</b> : | Hand Held Retractor, Spatulas, Neuro & Spine, Open<br>Surgery, Spatulas |
| Tags:               | <u>30.53.08</u>                                                         |

### **Product Description**

Nerve Root Retractr For Micro Lumber Discectomy Casper 24 Cm - 9 1/2" 8Mm

R