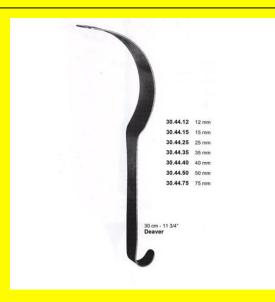

# **Retractor Hand Held Deaver 30Mm 11 3/4" 12Mm**

Retractor Hand Held Deaver 30Mm 11 3/4" 12Mm

| Read | More |
|------|------|
|      |      |

С

| SKU:        | BHH425                                                                    |
|-------------|---------------------------------------------------------------------------|
| Price:      | ₹0.00                                                                     |
| Stock:      | instock                                                                   |
| Categories: | <u>Basic / General, Hand Held Retractor, Spatulas,</u><br><u>Spatulas</u> |
| Tags:       | <u>30.44.12</u>                                                           |

### **Product Description**

Retractor Hand Held Deaver 30Mm 11 3/4" 12Mm

# **Retractor Hand Held Deaver 30Mm 11 3/4" 15Mm**

Retractor Hand Held Deaver 30Mm 11 3/4" 15Mm

| Read More   |                                                                           |
|-------------|---------------------------------------------------------------------------|
| SKU:        | BHH430                                                                    |
| Price:      | ₹0.00                                                                     |
| Stock:      | instock                                                                   |
| Categories: | <u>Basic / General, Hand Held Retractor, Spatulas,</u><br><u>Spatulas</u> |
| Tags:       | <u>30.44.15</u>                                                           |

Retractor Hand Held Deaver 30Mm 11 3/4" 15Mm

# **Retractor Hand Held Deaver 30Mm 11 3/4" 25Mm**

Retractor Hand Held Deaver 30Mm 11 3/4" 25Mm

| <u>Read More</u>    |                                                                           |
|---------------------|---------------------------------------------------------------------------|
| SKU:                | BHH435                                                                    |
| Price:              | ₹0.00                                                                     |
| Stock:              | instock                                                                   |
| <b>Categories</b> : | <u>Basic / General, Hand Held Retractor, Spatulas,</u><br><u>Spatulas</u> |
| Tags:               | <u>30.44.25</u>                                                           |

### **Product Description**

Retractor Hand Held Deaver 30Mm 11 3/4" 25Mm

# **Retractor Hand Held Deaver 30Mm 11 3/4" 35Mm**

Retractor Hand Held Deaver 30Mm 11 3/4" 35Mm

| Read More   |                                                                           |  |
|-------------|---------------------------------------------------------------------------|--|
| SKU:        | BHH440                                                                    |  |
| Price:      | ₹0.00                                                                     |  |
| Stock:      | instock                                                                   |  |
| Categories: | <u>Basic / General, Hand Held Retractor, Spatulas,</u><br><u>Spatulas</u> |  |
| Tags:       | <u>30.44.35</u>                                                           |  |

### **Product Description**

Retractor Hand Held Deaver 30Mm 11 3/4" 35Mm

# **Retractor Hand Held Deaver 30Mm 11 3/4" 40Mm**

Retractor Hand Held Deaver 30Mm 11 3/4" 40Mm

| <u>Read More</u>   |                                                             |
|--------------------|-------------------------------------------------------------|
| SKU:               | BHH445                                                      |
| Price:             | ₹0.00                                                       |
| Stock:             |                                                             |
| <b>Categories:</b> | Basic / General, Hand Held Retractor, Spatulas,<br>Spatulas |
| Tags:              | <u>30.44.40</u>                                             |

### **Product Description**

Retractor Hand Held Deaver 30Mm 11 3/4" 40Mm

# **Retractor Hand Held Deaver 30Mm 11 3/4" 50Mm**

Retractor Hand Held Deaver 30Mm 11 3/4" 50Mm

| Read More |        |  |
|-----------|--------|--|
| SKU:      | BHH450 |  |
| Price:    | ₹0.00  |  |

Cat

| Price:    | ₹0.00                                                                     |
|-----------|---------------------------------------------------------------------------|
| Stock:    | instock                                                                   |
| tegories: | <u>Basic / General, Hand Held Retractor, Spatulas,</u><br><u>Spatulas</u> |
| Tags:     | 30.44.50                                                                  |

### **Product Description**

Retractor Hand Held Deaver 30Mm 11 3/4" 50Mm

# **Retractor Hand Held Deaver 30Mm 11 3/4" 75Mm**

Retractor Hand Held Deaver 30Mm 11 3/4" 75Mm

| Read More          |                                                                           |
|--------------------|---------------------------------------------------------------------------|
| SKU:               | BHH455                                                                    |
| Price:             | ₹0.00                                                                     |
| Stock:             | instock                                                                   |
| <b>Categories:</b> | <u>Basic / General, Hand Held Retractor, Spatulas,</u><br><u>Spatulas</u> |
| Tags:              | <u>30.44.75</u>                                                           |

Retractor Hand Held Deaver 30Mm 11 3/4" 75Mm