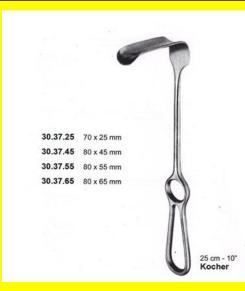

# **Retractor Hand Held Kocher 25Cm 10" 70 X 25Mm**

Retractor Hand Held Kocher 25Cm 10" 70 X 25Mm

| <u>Read More</u>   |                                                                           |
|--------------------|---------------------------------------------------------------------------|
| SKU:               | BHH345                                                                    |
| Price:             | ₹0.00                                                                     |
| Stock:             | instock                                                                   |
| <b>Categories:</b> | <u>Basic / General, Hand Held Retractor, Spatulas,</u><br><u>Spatulas</u> |
| Tags:              | <u>30.37.25</u>                                                           |

# **Retractor Hand Held Kocher 25Cm 10" 80 X 45Mm**

Retractor Hand Held Kocher 25Cm 10" 80 X 45Mm

| Read More          |                                                                           |
|--------------------|---------------------------------------------------------------------------|
| SKU:               | ВНН350                                                                    |
| Price:             | ₹0.00                                                                     |
| Stock:             | instock                                                                   |
| <b>Categories:</b> | <u>Basic / General, Hand Held Retractor, Spatulas,</u><br><u>Spatulas</u> |
| Tags:              | 30.37.45                                                                  |

# **Retractor Hand Held Kocher 25Cm 10" 80 X 55Mm**

Retractor Hand Held Kocher 25Cm 10" 80 X 55Mm

| <u>Read More</u>   |                                                                           |
|--------------------|---------------------------------------------------------------------------|
| SKU:               | BHH355                                                                    |
| Price:             | ₹0.00                                                                     |
| Stock:             | instock                                                                   |
| <b>Categories:</b> | <u>Basic / General, Hand Held Retractor, Spatulas,</u><br><u>Spatulas</u> |
| Tags:              | <u>30.37.55</u>                                                           |

# **Retractor Hand Held Kocher** 25Cm 10" 80 X 65Mm

Retractor Hand Held Kocher 25Cm 10" 80 X 65Mm

| <u>Read More</u>    |                                                                           |
|---------------------|---------------------------------------------------------------------------|
| SKU:                | ВНН360                                                                    |
| Price:              | ₹0.00                                                                     |
| Stock:              | instock                                                                   |
| <b>Categories</b> : | <u>Basic / General, Hand Held Retractor, Spatulas,</u><br><u>Spatulas</u> |
| Tags:               | <u>30.37.65</u>                                                           |