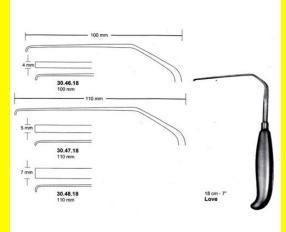

# Nerve Root Retractor Love 3mm 18 Cm - 7" 100Mm

Nerve Root Retractor Love 3mm 18 Cm - 7" 100Mm

| <u>Read More</u>    |                                                                                           |
|---------------------|-------------------------------------------------------------------------------------------|
| SKU:                | NHH040                                                                                    |
| Price:              | ₹0.00                                                                                     |
| Stock:              | instock                                                                                   |
| <b>Categories</b> : | <u>Hand Held Retractor, Spatulas, Neuro &amp; Spine, Open</u><br><u>Surgery, Spatulas</u> |
| Tags:               | <u>30.46.18</u>                                                                           |

### **Product Description**

Nerve Root Retractor Love 3mm 18 Cm - 7" 100Mm

# Nerve Root Retractor Love 5mm 18 Cm - 7" 110Mm

Nerve Root Retractor Love 5mm 18 Cm - 7" 110Mm

| <u>Read More</u>    |                                                                         |
|---------------------|-------------------------------------------------------------------------|
| SKU:                | NHH045                                                                  |
| Price:              | ₹0.00                                                                   |
| Stock:              | instock                                                                 |
| <b>Categories</b> : | Hand Held Retractor, Spatulas, Neuro & Spine, Open<br>Surgery, Spatulas |
|                     | <u>30.47.18</u>                                                         |

### **Product Description**

Nerve Root Retractor Love 5mm 18 Cm - 7" 110Mm

# Nerve Root Retractor Love 7mm 18 Cm - 7" 110Mm

Nerve Root Retractor Love 7mm 18 Cm - 7" 110Mm

| Read More          |                                                                                           |
|--------------------|-------------------------------------------------------------------------------------------|
| SKU:               | NHH050                                                                                    |
| Price:             | ₹0.00                                                                                     |
| Stock:             | instock                                                                                   |
| <b>Categories:</b> | <u>Hand Held Retractor, Spatulas, Neuro &amp; Spine, Open</u><br><u>Surgery, Spatulas</u> |
| Tags:              | <u>30.48.18</u>                                                                           |

Nerve Root Retractor Love 7mm 18 Cm - 7" 110Mm