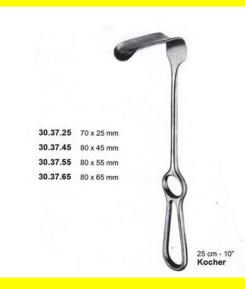

# **Retractor Hand Held Kocher 25Cm 10" 70 X 25Mm**

Retractor Hand Held Kocher 25Cm 10" 70 X 25Mm

| <u>Read More</u>   |                                                                           |
|--------------------|---------------------------------------------------------------------------|
| SKU:               | BHH345                                                                    |
| Price:             | ₹0.00                                                                     |
| Stock:             | instock                                                                   |
| <b>Categories:</b> | <u>Basic / General, Hand Held Retractor, Spatulas,</u><br><u>Spatulas</u> |
| Tags:              | <u>30.37.25</u>                                                           |

# **Retractor Hand Held Kocher 25Cm 10" 80 X 45Mm**

Retractor Hand Held Kocher 25Cm 10" 80 X 45Mm

| Read More          |                                                                           |
|--------------------|---------------------------------------------------------------------------|
| SKU:               | ВНН350                                                                    |
| Price:             | ₹0.00                                                                     |
| Stock:             | instock                                                                   |
| <b>Categories:</b> | <u>Basic / General, Hand Held Retractor, Spatulas,</u><br><u>Spatulas</u> |
| Tags:              | 30.37.45                                                                  |

# **Retractor Hand Held Kocher 25Cm 10" 80 X 55Mm**

Retractor Hand Held Kocher 25Cm 10" 80 X 55Mm

| <u>Read More</u>   |                                                                           |
|--------------------|---------------------------------------------------------------------------|
| SKU:               | BHH355                                                                    |
| Price:             | ₹0.00                                                                     |
| Stock:             | instock                                                                   |
| <b>Categories:</b> | <u>Basic / General, Hand Held Retractor, Spatulas,</u><br><u>Spatulas</u> |
| Tags:              | <u>30.37.55</u>                                                           |

# **Retractor Hand Held Kocher** 25Cm 10" 80 X 65Mm

Retractor Hand Held Kocher 25Cm 10" 80 X 65Mm

| <u>Read More</u>    |                                                                           |
|---------------------|---------------------------------------------------------------------------|
| SKU:                | ВНН360                                                                    |
| Price:              | ₹0.00                                                                     |
| Stock:              | instock                                                                   |
| <b>Categories</b> : | <u>Basic / General, Hand Held Retractor, Spatulas,</u><br><u>Spatulas</u> |
| Tags:               | <u>30.37.65</u>                                                           |