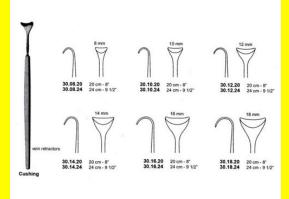

# **Retractor Hand Held Cushing** 124Cm 9 1/2" 16Mm

Retractor Hand Held Cushing 124Cm 9 1/2" 16Mm

| <u>touu 191010</u> |                                                                           |
|--------------------|---------------------------------------------------------------------------|
| SKU:               | BHH110                                                                    |
| Price:             | ₹0.00                                                                     |
| Stock:             | instock                                                                   |
| Categories:        | <u>Basic / General, Hand Held Retractor, Spatulas,</u><br><u>Spatulas</u> |
| Tags:              | <u>30.16.24</u>                                                           |

### **Product Description**

Retractor Hand Held Cushing 124Cm 9 1/2" 16Mm

# **Retractor Hand Held Cushing** 20Cm 8" 10Mm

Retractor Hand Held Cushing 20Cm 8" 10Mm

| Read More          |                                                                           |
|--------------------|---------------------------------------------------------------------------|
| SKU:               | BHH075                                                                    |
| Price:             | ₹0.00                                                                     |
| Stock:             | instock                                                                   |
| <b>Categories:</b> | <u>Basic / General, Hand Held Retractor, Spatulas,</u><br><u>Spatulas</u> |
| Tags:              | <u>30.10.20</u>                                                           |

Retractor Hand Held Cushing 20Cm 8" 10Mm

# **Retractor Hand Held Cushing** 20Cm 8" 12Mm

Retractor Hand Held Cushing 20Cm 8" 12Mm

| Read More   |                                                                           |
|-------------|---------------------------------------------------------------------------|
| SKU:        | BHH085                                                                    |
| Price:      | ₹0.00                                                                     |
| Stock:      | instock                                                                   |
| Categories: | <u>Basic / General, Hand Held Retractor, Spatulas,</u><br><u>Spatulas</u> |
| Tags:       | <u>30.12.20</u>                                                           |

### **Product Description**

Retractor Hand Held Cushing 20Cm 8" 12Mm

# **Retractor Hand Held Cushing** 20Cm 8" 14Mm

Retractor Hand Held Cushing 20Cm 8" 14Mm

| <u>Read More</u>    |                                                                           |
|---------------------|---------------------------------------------------------------------------|
| SKU:                | BHH095                                                                    |
| Price:              | ₹0.00                                                                     |
| Stock:              | instock                                                                   |
| <b>Categories</b> : | <u>Basic / General, Hand Held Retractor, Spatulas,</u><br><u>Spatulas</u> |
| Tags:               | <u>30.14.20</u>                                                           |

### **Product Description**

Retractor Hand Held Cushing 20Cm 8" 14Mm

# **Retractor Hand Held Cushing 20Cm 8" 16Mm**

Retractor Hand Held Cushing 20Cm 8" 16Mm

| <u>Read More</u>   |                                                                           |
|--------------------|---------------------------------------------------------------------------|
| SKU:               | BHH105                                                                    |
| Price:             | ₹0.00                                                                     |
| Stock:             | instock                                                                   |
| <b>Categories:</b> | <u>Basic / General, Hand Held Retractor, Spatulas,</u><br><u>Spatulas</u> |
| Tags:              | <u>30.16.20</u>                                                           |

### **Product Description**

Retractor Hand Held Cushing 20Cm 8" 16Mm

# **Retractor Hand Held Cushing** 20Cm 8" 18Mm

Retractor Hand Held Cushing 20Cm 8" 18Mm

| <u>Read</u> | <u>More</u> |   |
|-------------|-------------|---|
| c           |             | п |

C

| SKU:        | BHH115                                                                    |
|-------------|---------------------------------------------------------------------------|
| Price:      | ₹0.00                                                                     |
| Stock:      | instock                                                                   |
| Categories: | <u>Basic / General, Hand Held Retractor, Spatulas,</u><br><u>Spatulas</u> |
| Tags:       |                                                                           |

### **Product Description**

Retractor Hand Held Cushing 20Cm 8" 18Mm

# **Retractor Hand Held Cushing** 24Cm 9 1/2" 10Mm

Retractor Hand Held Cushing 24Cm 9 1/2" 10Mm

| <u>Read More</u>   |                                                                           |
|--------------------|---------------------------------------------------------------------------|
| SKU:               | BHH080                                                                    |
| Price:             | ₹0.00                                                                     |
| Stock:             | instock                                                                   |
| <b>Categories:</b> | <u>Basic / General, Hand Held Retractor, Spatulas,</u><br><u>Spatulas</u> |
| Tags:              | <u>30.10.24</u>                                                           |

### **Product Description**

Retractor Hand Held Cushing 24Cm 9 1/2" 10Mm

# **Retractor Hand Held Cushing** 24Cm 9 1/2" 12Mm

Retractor Hand Held Cushing 24Cm 9 1/2" 12Mm

| SKU:        | ВНН090                                                                    |
|-------------|---------------------------------------------------------------------------|
| Price:      | ₹0.00                                                                     |
| Stock:      | instock                                                                   |
| Categories: | <u>Basic / General, Hand Held Retractor, Spatulas,</u><br><u>Spatulas</u> |
| Tags:       | <u>30.12.24</u>                                                           |

### **Product Description**

Retractor Hand Held Cushing 24Cm 9 1/2" 12Mm

# **Retractor Hand Held Cushing** 24Cm 9 1/2" 14Mm

Retractor Hand Held Cushing 24Cm 9 1/2" 14Mm

| Read More          |                                                                           |
|--------------------|---------------------------------------------------------------------------|
| SKU:               | BHH100                                                                    |
| Price:             | ₹0.00                                                                     |
| Stock:             | instock                                                                   |
| <b>Categories:</b> | <u>Basic / General, Hand Held Retractor, Spatulas,</u><br><u>Spatulas</u> |
| Tags:              | <u>30.14.24</u>                                                           |

Retractor Hand Held Cushing 24Cm 9 1/2" 14Mm

# **Retractor Hand Held Cushing** 24Cm 9 1/2" 18Mm

Retractor Hand Held Cushing 24Cm 9 1/2" 18Mm

| <u>Read More</u> |                                                                           |
|------------------|---------------------------------------------------------------------------|
| SKU:             | BHH120                                                                    |
| Price:           | ₹0.00                                                                     |
| Stock:           | instock                                                                   |
| Categories:      | <u>Basic / General, Hand Held Retractor, Spatulas,</u><br><u>Spatulas</u> |
| Tags:            | <u>30.18.24</u>                                                           |

### **Product Description**

Retractor Hand Held Cushing 24Cm 9 1/2" 18Mm

# **Retractor Hand Held Cushing** 24Cm 9 1/2" 8Mm

Retractor Hand Held Cushing 24Cm 9 1/2" 8Mm

| <u>lead More</u> |                                                                           |
|------------------|---------------------------------------------------------------------------|
| SKU:             | ВНН070                                                                    |
| Price:           | ₹0.00                                                                     |
| Stock:           | instock                                                                   |
| Categories:      | <u>Basic / General, Hand Held Retractor, Spatulas,</u><br><u>Spatulas</u> |
| Tags:            | <u>30.08.24</u>                                                           |

### **Product Description**

Retractor Hand Held Cushing 24Cm 9 1/2" 8Mm

(