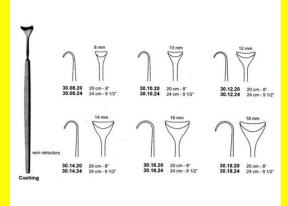

# **Retractor Hand Held Cushing** 124Cm 9 1/2" 16Mm

Retractor Hand Held Cushing 124Cm 9 1/2" 16Mm

| <u>touu 191010</u> |                                                                           |
|--------------------|---------------------------------------------------------------------------|
| SKU:               | BHH110                                                                    |
| Price:             | ₹0.00                                                                     |
| Stock:             | instock                                                                   |
| Categories:        | <u>Basic / General, Hand Held Retractor, Spatulas,</u><br><u>Spatulas</u> |
| Tags:              | <u>30.16.24</u>                                                           |

### **Product Description**

Retractor Hand Held Cushing 124Cm 9 1/2" 16Mm

# **Retractor Hand Held Cushing** 20Cm 8" 10Mm

Retractor Hand Held Cushing 20Cm 8" 10Mm

| Read More          |                                                                           |
|--------------------|---------------------------------------------------------------------------|
| SKU:               | BHH075                                                                    |
| Price:             | ₹0.00                                                                     |
| Stock:             | instock                                                                   |
| <b>Categories:</b> | <u>Basic / General, Hand Held Retractor, Spatulas,</u><br><u>Spatulas</u> |
| Tags:              | <u>30.10.20</u>                                                           |

Retractor Hand Held Cushing 20Cm 8" 10Mm

# **Retractor Hand Held Cushing** 20Cm 8" 12Mm

Retractor Hand Held Cushing 20Cm 8" 12Mm

| Read More   |                                                                           |
|-------------|---------------------------------------------------------------------------|
| SKU:        | BHH085                                                                    |
| Price:      | ₹0.00                                                                     |
| Stock:      | instock                                                                   |
| Categories: | <u>Basic / General, Hand Held Retractor, Spatulas,</u><br><u>Spatulas</u> |
| Tags:       | <u>30.12.20</u>                                                           |

### **Product Description**

Retractor Hand Held Cushing 20Cm 8" 12Mm

# **Retractor Hand Held Cushing** 20Cm 8" 14Mm

Retractor Hand Held Cushing 20Cm 8" 14Mm

| <u>Read More</u>    |                                                                           |
|---------------------|---------------------------------------------------------------------------|
| SKU:                | BHH095                                                                    |
| Price:              | ₹0.00                                                                     |
| Stock:              | instock                                                                   |
| <b>Categories</b> : | <u>Basic / General, Hand Held Retractor, Spatulas,</u><br><u>Spatulas</u> |
| Tags:               | <u>30.14.20</u>                                                           |

### **Product Description**

Retractor Hand Held Cushing 20Cm 8" 14Mm

# **Retractor Hand Held Cushing 20Cm 8" 16Mm**

Retractor Hand Held Cushing 20Cm 8" 16Mm

| <u>Read More</u>   |                                                                           |
|--------------------|---------------------------------------------------------------------------|
| SKU:               | BHH105                                                                    |
| Price:             | ₹0.00                                                                     |
| Stock:             | instock                                                                   |
| <b>Categories:</b> | <u>Basic / General, Hand Held Retractor, Spatulas,</u><br><u>Spatulas</u> |
| Tags:              | <u>30.16.20</u>                                                           |

### **Product Description**

Retractor Hand Held Cushing 20Cm 8" 16Mm

# **Retractor Hand Held Cushing** 20Cm 8" 18Mm

Retractor Hand Held Cushing 20Cm 8" 18Mm

| <u>Read</u> | <u>More</u> |   |
|-------------|-------------|---|
| c           |             | п |

C

| SKU:        | BHH115                                                                    |
|-------------|---------------------------------------------------------------------------|
| Price:      | ₹0.00                                                                     |
| Stock:      | instock                                                                   |
| Categories: | <u>Basic / General, Hand Held Retractor, Spatulas,</u><br><u>Spatulas</u> |
| Tags:       |                                                                           |

### **Product Description**

Retractor Hand Held Cushing 20Cm 8" 18Mm

# **Retractor Hand Held Cushing** 20Cm 8" 4 Mm

Retractor Hand Held Cushing 20Cm 8" 4 Mm

| Read More   |                                                                           |
|-------------|---------------------------------------------------------------------------|
| SKU:        | BHH055                                                                    |
| Price:      | ₹0.00                                                                     |
| Stock:      | instock                                                                   |
| Categories: | <u>Basic / General, Hand Held Retractor, Spatulas,</u><br><u>Spatulas</u> |
| Tags:       | <u>BHH055</u>                                                             |

Retractor Hand Held Cushing 20Cm 8" 4 Mm

# **Retractor Hand Held Cushing** 20Cm 8" 6 Mm

Retractor Hand Held Cushing 20Cm 8" 6 Mm

| <u>Read More</u>   |                                                                           |
|--------------------|---------------------------------------------------------------------------|
| SKU:               | ВНН060                                                                    |
| Price:             | ₹0.00                                                                     |
| Stock:             | instock                                                                   |
| <b>Categories:</b> | <u>Basic / General, Hand Held Retractor, Spatulas,</u><br><u>Spatulas</u> |
| Tags:              | <u>BHH060</u>                                                             |

### **Product Description**

Retractor Hand Held Cushing 20Cm 8" 6 Mm

# **Retractor Hand Held Cushing** 20Cm 8" 8 Mm

Retractor Hand Held Cushing 20Cm 8" 8 Mm

| <u>ead More</u>            |                                                                           |
|----------------------------|---------------------------------------------------------------------------|
| SKU:                       | BHH065                                                                    |
| Price:                     | ₹0.00                                                                     |
| Stock:                     | instock                                                                   |
| C <mark>ategories</mark> : | <u>Basic / General, Hand Held Retractor, Spatulas,</u><br><u>Spatulas</u> |
| Tags:                      | <u>30.08.20</u>                                                           |

### **Product Description**

Retractor Hand Held Cushing 20Cm 8" 8 Mm

(

# **Retractor Hand Held Cushing** 24Cm 9 1/2" 10Mm

Retractor Hand Held Cushing 24Cm 9 1/2" 10Mm

| <u>Read More</u>   |                                                                           |
|--------------------|---------------------------------------------------------------------------|
| SKU:               | BHH080                                                                    |
| Price:             | ₹0.00                                                                     |
| Stock:             | instock                                                                   |
| <b>Categories:</b> | <u>Basic / General, Hand Held Retractor, Spatulas,</u><br><u>Spatulas</u> |
| Tags:              | <u>30.10.24</u>                                                           |

### **Product Description**

Retractor Hand Held Cushing 24Cm 9 1/2" 10Mm

# **Retractor Hand Held Cushing** 24Cm 9 1/2" 12Mm

Retractor Hand Held Cushing 24Cm 9 1/2" 12Mm

| SKU:        | ВНН090                                                                    |
|-------------|---------------------------------------------------------------------------|
| Price:      | ₹0.00                                                                     |
| Stock:      | instock                                                                   |
| Categories: | <u>Basic / General, Hand Held Retractor, Spatulas,</u><br><u>Spatulas</u> |
| Tags:       | <u>30.12.24</u>                                                           |

### **Product Description**

Retractor Hand Held Cushing 24Cm 9 1/2" 12Mm

# **Retractor Hand Held Cushing** 24Cm 9 1/2" 14Mm

Retractor Hand Held Cushing 24Cm 9 1/2" 14Mm

| Read More          |                                                                           |
|--------------------|---------------------------------------------------------------------------|
| SKU:               | BHH100                                                                    |
| Price:             | ₹0.00                                                                     |
| Stock:             | instock                                                                   |
| <b>Categories:</b> | <u>Basic / General, Hand Held Retractor, Spatulas,</u><br><u>Spatulas</u> |
| Tags:              | <u>30.14.24</u>                                                           |

Retractor Hand Held Cushing 24Cm 9 1/2" 14Mm

# **Retractor Hand Held Cushing** 24Cm 9 1/2" 18Mm

Retractor Hand Held Cushing 24Cm 9 1/2" 18Mm

| <u>Read More</u> |                                                                           |
|------------------|---------------------------------------------------------------------------|
| SKU:             | BHH120                                                                    |
| Price:           | ₹0.00                                                                     |
| Stock:           | instock                                                                   |
| Categories:      | <u>Basic / General, Hand Held Retractor, Spatulas,</u><br><u>Spatulas</u> |
| Tags:            | <u>30.18.24</u>                                                           |

### **Product Description**

Retractor Hand Held Cushing 24Cm 9 1/2" 18Mm

# **Retractor Hand Held Cushing** 24Cm 9 1/2" 8Mm

Retractor Hand Held Cushing 24Cm 9 1/2" 8Mm

| <u>lead More</u> |                                                                           |
|------------------|---------------------------------------------------------------------------|
| SKU:             | ВНН070                                                                    |
| Price:           | ₹0.00                                                                     |
| Stock:           | instock                                                                   |
| Categories:      | <u>Basic / General, Hand Held Retractor, Spatulas,</u><br><u>Spatulas</u> |
| Tags:            | <u>30.08.24</u>                                                           |

### **Product Description**

Retractor Hand Held Cushing 24Cm 9 1/2" 8Mm

(