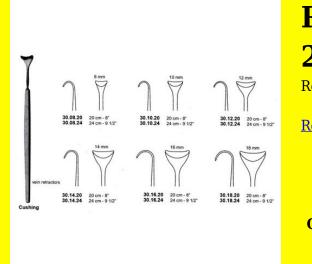

# **Retractor Hand Held Cushing** 20Cm 8" 10Mm

Retractor Hand Held Cushing 20Cm 8" 10Mm

| Read More          |                                                                           |
|--------------------|---------------------------------------------------------------------------|
| SKU:               | BHH075                                                                    |
| Price:             | ₹0.00                                                                     |
| Stock:             | instock                                                                   |
| <b>Categories:</b> | <u>Basic / General, Hand Held Retractor, Spatulas,</u><br><u>Spatulas</u> |
| Tags:              | <u>30.10.20</u>                                                           |

Retractor Hand Held Cushing 20Cm 8" 10Mm

# **Retractor Hand Held Cushing** 20Cm 8" 12Mm

Retractor Hand Held Cushing 20Cm 8" 12Mm

| Read More   |                                                                           |
|-------------|---------------------------------------------------------------------------|
| SKU:        | BHH085                                                                    |
| Price:      | ₹0.00                                                                     |
| Stock:      | instock                                                                   |
| Categories: | <u>Basic / General, Hand Held Retractor, Spatulas,</u><br><u>Spatulas</u> |
| Tags:       | <u>30.12.20</u>                                                           |

### **Product Description**

Retractor Hand Held Cushing 20Cm 8" 12Mm

# **Retractor Hand Held Cushing** 20Cm 8" 14Mm

Retractor Hand Held Cushing 20Cm 8" 14Mm

| <u>Read More</u>    |                                                                           |
|---------------------|---------------------------------------------------------------------------|
| SKU:                | BHH095                                                                    |
| Price:              | ₹0.00                                                                     |
| Stock:              | instock                                                                   |
| <b>Categories</b> : | <u>Basic / General, Hand Held Retractor, Spatulas,</u><br><u>Spatulas</u> |
| Tags:               | <u>30.14.20</u>                                                           |

### **Product Description**

Retractor Hand Held Cushing 20Cm 8" 14Mm

# **Retractor Hand Held Cushing 20Cm 8" 16Mm**

Retractor Hand Held Cushing 20Cm 8" 16Mm

| <u>Read More</u>   |                                                                           |
|--------------------|---------------------------------------------------------------------------|
| SKU:               | BHH105                                                                    |
| Price:             | ₹0.00                                                                     |
| Stock:             | instock                                                                   |
| <b>Categories:</b> | <u>Basic / General, Hand Held Retractor, Spatulas,</u><br><u>Spatulas</u> |
| Tags:              | <u>30.16.20</u>                                                           |

### **Product Description**

Retractor Hand Held Cushing 20Cm 8" 16Mm

# **Retractor Hand Held Cushing** 20Cm 8" 18Mm

Retractor Hand Held Cushing 20Cm 8" 18Mm

| <u>Read</u> | <u>More</u> |   |
|-------------|-------------|---|
| c           |             | п |

C

| SKU:        | BHH115                                                                    |
|-------------|---------------------------------------------------------------------------|
| Price:      | ₹0.00                                                                     |
| Stock:      | instock                                                                   |
| Categories: | <u>Basic / General, Hand Held Retractor, Spatulas,</u><br><u>Spatulas</u> |
| Tags:       |                                                                           |

### **Product Description**

Retractor Hand Held Cushing 20Cm 8" 18Mm

# **Retractor Hand Held Cushing** 20Cm 8" 4 Mm

Retractor Hand Held Cushing 20Cm 8" 4 Mm

| Read More   |                                                                           |
|-------------|---------------------------------------------------------------------------|
| SKU:        | BHH055                                                                    |
| Price:      | ₹0.00                                                                     |
| Stock:      | instock                                                                   |
| Categories: | <u>Basic / General, Hand Held Retractor, Spatulas,</u><br><u>Spatulas</u> |
| Tags:       | <u>BHH055</u>                                                             |

Retractor Hand Held Cushing 20Cm 8" 4 Mm

# **Retractor Hand Held Cushing** 20Cm 8" 6 Mm

Retractor Hand Held Cushing 20Cm 8" 6 Mm

| <u>Read More</u>   |                                                                           |
|--------------------|---------------------------------------------------------------------------|
| SKU:               | ВНН060                                                                    |
| Price:             | ₹0.00                                                                     |
| Stock:             | instock                                                                   |
| <b>Categories:</b> | <u>Basic / General, Hand Held Retractor, Spatulas,</u><br><u>Spatulas</u> |
| Tags:              | <u>BHH060</u>                                                             |

### **Product Description**

Retractor Hand Held Cushing 20Cm 8" 6 Mm

# **Retractor Hand Held Cushing** 20Cm 8" 8 Mm

Retractor Hand Held Cushing 20Cm 8" 8 Mm

| <u>ead More</u>            |                                                                           |
|----------------------------|---------------------------------------------------------------------------|
| SKU:                       | BHH065                                                                    |
| Price:                     | ₹0.00                                                                     |
| Stock:                     | instock                                                                   |
| C <mark>ategories</mark> : | <u>Basic / General, Hand Held Retractor, Spatulas,</u><br><u>Spatulas</u> |
| Tags:                      | <u>30.08.20</u>                                                           |

### **Product Description**

Retractor Hand Held Cushing 20Cm 8" 8 Mm

(

# **Retractor Hand Held Cushing** 24Cm 9 1/2" 10Mm

Retractor Hand Held Cushing 24Cm 9 1/2" 10Mm

| <u>Read More</u>   |                                                                           |
|--------------------|---------------------------------------------------------------------------|
| SKU:               | BHH080                                                                    |
| Price:             | ₹0.00                                                                     |
| Stock:             | instock                                                                   |
| <b>Categories:</b> | <u>Basic / General, Hand Held Retractor, Spatulas,</u><br><u>Spatulas</u> |
| Tags:              | <u>30.10.24</u>                                                           |

### **Product Description**

Retractor Hand Held Cushing 24Cm 9 1/2" 10Mm

# **Retractor Hand Held Cushing** 24Cm 9 1/2" 12Mm

Retractor Hand Held Cushing 24Cm 9 1/2" 12Mm

| SKU:        | ВНН090                                                                    |
|-------------|---------------------------------------------------------------------------|
| Price:      | ₹0.00                                                                     |
| Stock:      | instock                                                                   |
| Categories: | <u>Basic / General, Hand Held Retractor, Spatulas,</u><br><u>Spatulas</u> |
| Tags:       | <u>30.12.24</u>                                                           |

### **Product Description**

Retractor Hand Held Cushing 24Cm 9 1/2" 12Mm

# **Retractor Hand Held Cushing** 24Cm 9 1/2" 14Mm

Retractor Hand Held Cushing 24Cm 9 1/2" 14Mm

| Read More          |                                                                           |
|--------------------|---------------------------------------------------------------------------|
| SKU:               | BHH100                                                                    |
| Price:             | ₹0.00                                                                     |
| Stock:             | instock                                                                   |
| <b>Categories:</b> | <u>Basic / General, Hand Held Retractor, Spatulas,</u><br><u>Spatulas</u> |
| Tags:              | <u>30.14.24</u>                                                           |

Retractor Hand Held Cushing 24Cm 9 1/2" 14Mm

# **Retractor Hand Held Cushing** 24Cm 9 1/2" 18Mm

Retractor Hand Held Cushing 24Cm 9 1/2" 18Mm

| <u>Read More</u> |                                                                           |
|------------------|---------------------------------------------------------------------------|
| SKU:             | BHH120                                                                    |
| Price:           | ₹0.00                                                                     |
| Stock:           | instock                                                                   |
| Categories:      | <u>Basic / General, Hand Held Retractor, Spatulas,</u><br><u>Spatulas</u> |
| Tags:            | <u>30.18.24</u>                                                           |

### **Product Description**

Retractor Hand Held Cushing 24Cm 9 1/2" 18Mm

# **Retractor Hand Held Cushing** 24Cm 9 1/2" 8Mm

Retractor Hand Held Cushing 24Cm 9 1/2" 8Mm

| <u>lead More</u> |                                                                           |
|------------------|---------------------------------------------------------------------------|
| SKU:             | ВНН070                                                                    |
| Price:           | ₹0.00                                                                     |
| Stock:           | instock                                                                   |
| Categories:      | <u>Basic / General, Hand Held Retractor, Spatulas,</u><br><u>Spatulas</u> |
| Tags:            | <u>30.08.24</u>                                                           |

### **Product Description**

Retractor Hand Held Cushing 24Cm 9 1/2" 8Mm

(