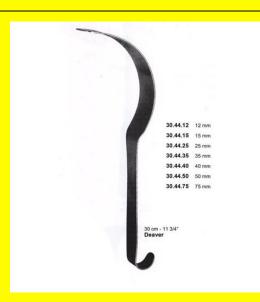

# **Retractor Hand Held Deaver 30Mm 11 3/4" 12Mm**

Retractor Hand Held Deaver 30Mm 11 3/4" 12Mm

| Read | More |
|------|------|
|      |      |

С

| SKU:        | BHH425                                                                    |
|-------------|---------------------------------------------------------------------------|
| Price:      | ₹0.00                                                                     |
| Stock:      | instock                                                                   |
| Categories: | <u>Basic / General, Hand Held Retractor, Spatulas,</u><br><u>Spatulas</u> |
| Tags:       | <u>30.44.12</u>                                                           |

### **Product Description**

Retractor Hand Held Deaver 30Mm 11 3/4" 12Mm

# **Retractor Hand Held Deaver 30Mm 11 3/4" 15Mm**

Retractor Hand Held Deaver 30Mm 11 3/4" 15Mm

| Read More   |                                                                           |
|-------------|---------------------------------------------------------------------------|
| SKU:        | BHH430                                                                    |
| Price:      | ₹0.00                                                                     |
| Stock:      | instock                                                                   |
| Categories: | <u>Basic / General, Hand Held Retractor, Spatulas,</u><br><u>Spatulas</u> |
| Tags:       | <u>30.44.15</u>                                                           |

Retractor Hand Held Deaver 30Mm 11 3/4" 15Mm

# **Retractor Hand Held Deaver 30Mm 11 3/4" 25Mm**

Retractor Hand Held Deaver 30Mm 11 3/4" 25Mm

| <u>Read More</u>    |                                                                           |
|---------------------|---------------------------------------------------------------------------|
| SKU:                | BHH435                                                                    |
| Price:              | ₹0.00                                                                     |
| Stock:              | instock                                                                   |
| <b>Categories</b> : | <u>Basic / General, Hand Held Retractor, Spatulas,</u><br><u>Spatulas</u> |
| Tags:               | <u>30.44.25</u>                                                           |

### **Product Description**

Retractor Hand Held Deaver 30Mm 11 3/4" 25Mm

# **Retractor Hand Held Deaver 30Mm 11 3/4" 35Mm**

Retractor Hand Held Deaver 30Mm 11 3/4" 35Mm

| Read More   |                                                                           |  |
|-------------|---------------------------------------------------------------------------|--|
| SKU:        | BHH440                                                                    |  |
| Price:      | ₹0.00                                                                     |  |
| Stock:      | instock                                                                   |  |
| Categories: | <u>Basic / General, Hand Held Retractor, Spatulas,</u><br><u>Spatulas</u> |  |
| Tags:       | <u>30.44.35</u>                                                           |  |

### **Product Description**

Retractor Hand Held Deaver 30Mm 11 3/4" 35Mm

# **Retractor Hand Held Deaver 30Mm 11 3/4" 40Mm**

Retractor Hand Held Deaver 30Mm 11 3/4" 40Mm

| <u>Read More</u>   |                                                             |
|--------------------|-------------------------------------------------------------|
| SKU:               | BHH445                                                      |
| Price:             | ₹0.00                                                       |
| Stock:             |                                                             |
| <b>Categories:</b> | Basic / General, Hand Held Retractor, Spatulas,<br>Spatulas |
| Tags:              | <u>30.44.40</u>                                             |

### **Product Description**

Retractor Hand Held Deaver 30Mm 11 3/4" 40Mm

# **Retractor Hand Held Deaver 30Mm 11 3/4" 50Mm**

Retractor Hand Held Deaver 30Mm 11 3/4" 50Mm

| Read More |        |  |
|-----------|--------|--|
| SKU:      | BHH450 |  |
| Price:    | ₹0.00  |  |

Cat

| Price:    | ₹0.00                                                                     |
|-----------|---------------------------------------------------------------------------|
| Stock:    | instock                                                                   |
| tegories: | <u>Basic / General, Hand Held Retractor, Spatulas,</u><br><u>Spatulas</u> |
| Tags:     | 30.44.50                                                                  |

### **Product Description**

Retractor Hand Held Deaver 30Mm 11 3/4" 50Mm

# **Retractor Hand Held Deaver 30Mm 11 3/4" 75Mm**

Retractor Hand Held Deaver 30Mm 11 3/4" 75Mm

| Read More          |                                                                           |
|--------------------|---------------------------------------------------------------------------|
| SKU:               | BHH455                                                                    |
| Price:             | ₹0.00                                                                     |
| Stock:             | instock                                                                   |
| <b>Categories:</b> | <u>Basic / General, Hand Held Retractor, Spatulas,</u><br><u>Spatulas</u> |
| Tags:              | <u>30.44.75</u>                                                           |

Retractor Hand Held Deaver 30Mm 11 3/4" 75Mm