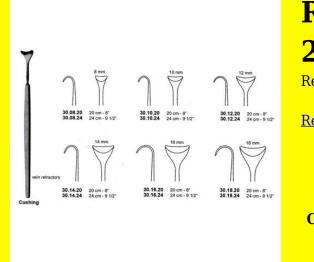

# **Retractor Hand Held Cushing** 124Cm 9 1/2" 16Mm

Retractor Hand Held Cushing 124Cm 9 1/2" 16Mm

| <u>touu 191010</u> |                                                                           |
|--------------------|---------------------------------------------------------------------------|
| SKU:               | BHH110                                                                    |
| Price:             | ₹0.00                                                                     |
| Stock:             | instock                                                                   |
| Categories:        | <u>Basic / General, Hand Held Retractor, Spatulas,</u><br><u>Spatulas</u> |
| Tags:              | <u>30.16.24</u>                                                           |

### **Product Description**

Retractor Hand Held Cushing 124Cm 9 1/2" 16Mm

# **Retractor Hand Held Cushing** 20Cm 8" 10Mm

Retractor Hand Held Cushing 20Cm 8" 10Mm

| Read More          |                                                                           |
|--------------------|---------------------------------------------------------------------------|
| SKU:               | BHH075                                                                    |
| Price:             | ₹0.00                                                                     |
| Stock:             | instock                                                                   |
| <b>Categories:</b> | <u>Basic / General, Hand Held Retractor, Spatulas,</u><br><u>Spatulas</u> |
| Tags:              | <u>30.10.20</u>                                                           |

Retractor Hand Held Cushing 20Cm 8" 10Mm

# **Retractor Hand Held Cushing** 20Cm 8" 12Mm

Retractor Hand Held Cushing 20Cm 8" 12Mm

| Read More   |                                                                           |
|-------------|---------------------------------------------------------------------------|
| SKU:        | BHH085                                                                    |
| Price:      | ₹0.00                                                                     |
| Stock:      | instock                                                                   |
| Categories: | <u>Basic / General, Hand Held Retractor, Spatulas,</u><br><u>Spatulas</u> |
| Tags:       | <u>30.12.20</u>                                                           |

### **Product Description**

Retractor Hand Held Cushing 20Cm 8" 12Mm

# **Retractor Hand Held Cushing** 20Cm 8" 14Mm

Retractor Hand Held Cushing 20Cm 8" 14Mm

| <u>Read More</u>    |                                                                           |
|---------------------|---------------------------------------------------------------------------|
| SKU:                | BHH095                                                                    |
| Price:              | ₹0.00                                                                     |
| Stock:              | instock                                                                   |
| <b>Categories</b> : | <u>Basic / General, Hand Held Retractor, Spatulas,</u><br><u>Spatulas</u> |
| Tags:               | <u>30.14.20</u>                                                           |

### **Product Description**

Retractor Hand Held Cushing 20Cm 8" 14Mm

# **Retractor Hand Held Cushing 20Cm 8" 16Mm**

Retractor Hand Held Cushing 20Cm 8" 16Mm

| <u>Read More</u>   |                                                                           |
|--------------------|---------------------------------------------------------------------------|
| SKU:               | BHH105                                                                    |
| Price:             | ₹0.00                                                                     |
| Stock:             | instock                                                                   |
| <b>Categories:</b> | <u>Basic / General, Hand Held Retractor, Spatulas,</u><br><u>Spatulas</u> |
| Tags:              | <u>30.16.20</u>                                                           |

### **Product Description**

Retractor Hand Held Cushing 20Cm 8" 16Mm

# **Retractor Hand Held Cushing** 20Cm 8" 18Mm

Retractor Hand Held Cushing 20Cm 8" 18Mm

| <u>Read</u> | <u>More</u> |   |
|-------------|-------------|---|
| c           |             | п |

C

| SKU:        | BHH115                                                                    |
|-------------|---------------------------------------------------------------------------|
| Price:      | ₹0.00                                                                     |
| Stock:      | instock                                                                   |
| Categories: | <u>Basic / General, Hand Held Retractor, Spatulas,</u><br><u>Spatulas</u> |
| Tags:       |                                                                           |

### **Product Description**

Retractor Hand Held Cushing 20Cm 8" 18Mm

# **Retractor Hand Held Cushing** 20Cm 8" 4 Mm

Retractor Hand Held Cushing 20Cm 8" 4 Mm

| Read More   |                                                                           |
|-------------|---------------------------------------------------------------------------|
| SKU:        | BHH055                                                                    |
| Price:      | ₹0.00                                                                     |
| Stock:      | instock                                                                   |
| Categories: | <u>Basic / General, Hand Held Retractor, Spatulas,</u><br><u>Spatulas</u> |
| Tags:       | <u>BHH055</u>                                                             |

Retractor Hand Held Cushing 20Cm 8" 4 Mm

# **Retractor Hand Held Cushing** 20Cm 8" 6 Mm

Retractor Hand Held Cushing 20Cm 8" 6 Mm

| <u>Read More</u>   |                                                                           |
|--------------------|---------------------------------------------------------------------------|
| SKU:               | ВНН060                                                                    |
| Price:             | ₹0.00                                                                     |
| Stock:             | instock                                                                   |
| <b>Categories:</b> | <u>Basic / General, Hand Held Retractor, Spatulas,</u><br><u>Spatulas</u> |
| Tags:              | <u>BHH060</u>                                                             |

### **Product Description**

Retractor Hand Held Cushing 20Cm 8" 6 Mm

# **Retractor Hand Held Cushing** 20Cm 8" 8 Mm

Retractor Hand Held Cushing 20Cm 8" 8 Mm

| <u>ead More</u>            |                                                                           |
|----------------------------|---------------------------------------------------------------------------|
| SKU:                       | BHH065                                                                    |
| Price:                     | ₹0.00                                                                     |
| Stock:                     | instock                                                                   |
| C <mark>ategories</mark> : | <u>Basic / General, Hand Held Retractor, Spatulas,</u><br><u>Spatulas</u> |
| Tags:                      | <u>30.08.20</u>                                                           |

### **Product Description**

Retractor Hand Held Cushing 20Cm 8" 8 Mm

(

# **Retractor Hand Held Cushing** 24Cm 9 1/2" 10Mm

Retractor Hand Held Cushing 24Cm 9 1/2" 10Mm

| <u>Read More</u>   |                                                                           |
|--------------------|---------------------------------------------------------------------------|
| SKU:               | BHH080                                                                    |
| Price:             | ₹0.00                                                                     |
| Stock:             | instock                                                                   |
| <b>Categories:</b> | <u>Basic / General, Hand Held Retractor, Spatulas,</u><br><u>Spatulas</u> |
| Tags:              | <u>30.10.24</u>                                                           |

### **Product Description**

Retractor Hand Held Cushing 24Cm 9 1/2" 10Mm

# **Retractor Hand Held Cushing** 24Cm 9 1/2" 12Mm

Retractor Hand Held Cushing 24Cm 9 1/2" 12Mm

| SKU:        | ВНН090                                                                    |
|-------------|---------------------------------------------------------------------------|
| Price:      | ₹0.00                                                                     |
| Stock:      | instock                                                                   |
| Categories: | <u>Basic / General, Hand Held Retractor, Spatulas,</u><br><u>Spatulas</u> |
| Tags:       | <u>30.12.24</u>                                                           |

### **Product Description**

Retractor Hand Held Cushing 24Cm 9 1/2" 12Mm

# **Retractor Hand Held Cushing** 24Cm 9 1/2" 14Mm

Retractor Hand Held Cushing 24Cm 9 1/2" 14Mm

| Read More          |                                                                           |
|--------------------|---------------------------------------------------------------------------|
| SKU:               | BHH100                                                                    |
| Price:             | ₹0.00                                                                     |
| Stock:             | instock                                                                   |
| <b>Categories:</b> | <u>Basic / General, Hand Held Retractor, Spatulas,</u><br><u>Spatulas</u> |
| Tags:              | <u>30.14.24</u>                                                           |

Retractor Hand Held Cushing 24Cm 9 1/2" 14Mm

# **Retractor Hand Held Cushing** 24Cm 9 1/2" 18Mm

Retractor Hand Held Cushing 24Cm 9 1/2" 18Mm

| <u>Read More</u> |                                                                           |
|------------------|---------------------------------------------------------------------------|
| SKU:             | BHH120                                                                    |
| Price:           | ₹0.00                                                                     |
| Stock:           | instock                                                                   |
| Categories:      | <u>Basic / General, Hand Held Retractor, Spatulas,</u><br><u>Spatulas</u> |
| Tags:            | <u>30.18.24</u>                                                           |

### **Product Description**

Retractor Hand Held Cushing 24Cm 9 1/2" 18Mm

# **Retractor Hand Held Cushing** 24Cm 9 1/2" 8Mm

Retractor Hand Held Cushing 24Cm 9 1/2" 8Mm

| <u>lead More</u> |                                                                           |
|------------------|---------------------------------------------------------------------------|
| SKU:             | ВНН070                                                                    |
| Price:           | ₹0.00                                                                     |
| Stock:           | instock                                                                   |
| Categories:      | <u>Basic / General, Hand Held Retractor, Spatulas,</u><br><u>Spatulas</u> |
| Tags:            | <u>30.08.24</u>                                                           |

### **Product Description**

Retractor Hand Held Cushing 24Cm 9 1/2" 8Mm

(