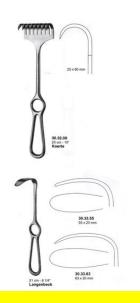

# **Retractor Hand Held Koerte 25Cm 10" 25 X 60Mm**

Retractor Hand Held Koerte 25Cm 10" 25 X 60Mm

| <u>Read More</u>   |                                                                           |
|--------------------|---------------------------------------------------------------------------|
| SKU:               | BHH265                                                                    |
| Price:             | ₹0.00                                                                     |
| Stock:             | instock                                                                   |
| <b>Categories:</b> | <u>Basic / General, Hand Held Retractor, Spatulas,</u><br><u>Spatulas</u> |
| Tags:              | 30.32.08                                                                  |

### **Product Description**

Retractor Hand Held Koerte 25Cm 10" 25 X 60Mm

# Retractor Hand Held Langenbeck 21Cm 8 1/2" 25 X 6 Mm

Retractor Hand Held Langenbeck 21Cm 8 1/2" 25 X 6 Mm

| <u>Read More</u>    |                                                                           |
|---------------------|---------------------------------------------------------------------------|
| SKU:                | BHH275                                                                    |
| Price:              | ₹0.00                                                                     |
| Stock:              |                                                                           |
| <b>Categories</b> : | <u>Basic / General, Hand Held Retractor, Spatulas,</u><br><u>Spatulas</u> |
| Tags:               | <u>BHH275</u>                                                             |

### **Product Description**

Retractor Hand Held Langenbeck 21Cm 8 1/2" 25 X 6 Mm