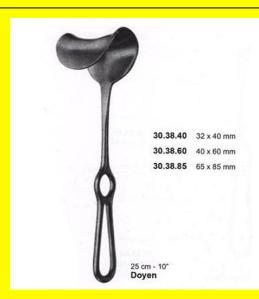

### **Retractor Hand Held Doyen** 25Cm 10" 40 X 60Mm

Retractor Hand Held Doyen 25Cm 10" 40 X 60Mm

| <u>Read More</u>   |                                                                           |
|--------------------|---------------------------------------------------------------------------|
| SKU:               | BHH365                                                                    |
| Price:             | ₹0.00                                                                     |
| Stock:             | instock                                                                   |
| <b>Categories:</b> | <u>Basic / General, Hand Held Retractor, Spatulas,</u><br><u>Spatulas</u> |
| Tags:              | <u>30.38.60</u>                                                           |

#### **Product Description**

Retractor Hand Held Doyen 25Cm 10" 40 X 60Mm

# **Retractor Hand Held Doyen** 25Cm 10" 50 X 75Mm

Retractor Hand Held Doyen 25Cm 10" 50 X 75Mm

| <u>Read More</u>    |                                                             |
|---------------------|-------------------------------------------------------------|
| SKU:                | BHH370                                                      |
| Price:              | ₹0.00                                                       |
| Stock:              | instock                                                     |
| <b>Categories</b> : | Basic / General, Hand Held Retractor, Spatulas,<br>Spatulas |
| Tags:               | <u>BHH370</u>                                               |

#### **Product Description**

Retractor Hand Held Doyen 25Cm 10" 50 X 75Mm

# **Retractor Hand Held Doyen 25Cm 10" 65 X 85Mm**

Retractor Hand Held Doyen 25Cm 10" 65 X 85Mm

| <u>Read More</u>   |                                                                           |
|--------------------|---------------------------------------------------------------------------|
| SKU:               | BHH375                                                                    |
| Price:             | ₹0.00                                                                     |
| Stock:             | instock                                                                   |
| <b>Categories:</b> | <u>Basic / General, Hand Held Retractor, Spatulas,</u><br><u>Spatulas</u> |
| Tags:              | <u>30.38.85</u>                                                           |

### **Product Description**

Retractor Hand Held Doyen 25Cm 10" 65 X 85Mm