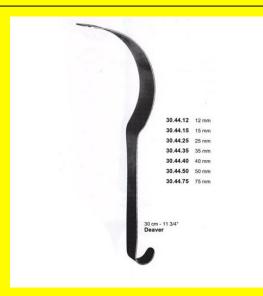

# **Retractor Hand Held Deaver 30Mm 11 3/4" 12Mm**

Retractor Hand Held Deaver 30Mm 11 3/4" 12Mm

| Read | More |
|------|------|
|      |      |

С

| SKU:        | BHH425                                                                    |
|-------------|---------------------------------------------------------------------------|
| Price:      | ₹0.00                                                                     |
| Stock:      | instock                                                                   |
| Categories: | <u>Basic / General, Hand Held Retractor, Spatulas,</u><br><u>Spatulas</u> |
| Tags:       | <u>30.44.12</u>                                                           |

# **Retractor Hand Held Deaver 30Mm 11 3/4" 15Mm**

Retractor Hand Held Deaver 30Mm 11 3/4" 15Mm

| Read More   |                                                                           |
|-------------|---------------------------------------------------------------------------|
| SKU:        | BHH430                                                                    |
| Price:      | ₹0.00                                                                     |
| Stock:      | instock                                                                   |
| Categories: | <u>Basic / General, Hand Held Retractor, Spatulas,</u><br><u>Spatulas</u> |
| Tags:       | <u>30.44.15</u>                                                           |

### **Retractor Hand Held Deaver 30Mm 11 3/4" 25Mm**

Retractor Hand Held Deaver 30Mm 11 3/4" 25Mm

| <u>Read More</u>    |                                                                           |
|---------------------|---------------------------------------------------------------------------|
| SKU:                | BHH435                                                                    |
| Price:              | ₹0.00                                                                     |
| Stock:              | instock                                                                   |
| <b>Categories</b> : | <u>Basic / General, Hand Held Retractor, Spatulas,</u><br><u>Spatulas</u> |
| Tags:               | <u>30.44.25</u>                                                           |

### **Retractor Hand Held Deaver 30Mm 11 3/4" 35Mm**

Retractor Hand Held Deaver 30Mm 11 3/4" 35Mm

| Read More   |                                                                           |  |
|-------------|---------------------------------------------------------------------------|--|
| SKU:        | BHH440                                                                    |  |
| Price:      | ₹0.00                                                                     |  |
| Stock:      | instock                                                                   |  |
| Categories: | <u>Basic / General, Hand Held Retractor, Spatulas,</u><br><u>Spatulas</u> |  |
| Tags:       | <u>30.44.35</u>                                                           |  |

# Retractor Hand Held Deaver 30Mm 11 3/4" 40Mm

Retractor Hand Held Deaver 30Mm 11 3/4" 40Mm

| <u>Read More</u>   |                                                             |
|--------------------|-------------------------------------------------------------|
| SKU:               | BHH445                                                      |
| Price:             | ₹0.00                                                       |
| Stock:             |                                                             |
| <b>Categories:</b> | Basic / General, Hand Held Retractor, Spatulas,<br>Spatulas |
| Tags:              | <u>30.44.40</u>                                             |

# **Retractor Hand Held Deaver 30Mm 11 3/4" 50Mm**

Retractor Hand Held Deaver 30Mm 11 3/4" 50Mm

| Read More |        |  |
|-----------|--------|--|
| SKU:      | BHH450 |  |
| Price:    | ₹0.00  |  |

Cat

# **Retractor Hand Held Deaver 30Mm 11 3/4" 75Mm**

Retractor Hand Held Deaver 30Mm 11 3/4" 75Mm

| Read More          |                                                                           |
|--------------------|---------------------------------------------------------------------------|
| SKU:               | BHH455                                                                    |
| Price:             | ₹0.00                                                                     |
| Stock:             | instock                                                                   |
| <b>Categories:</b> | <u>Basic / General, Hand Held Retractor, Spatulas,</u><br><u>Spatulas</u> |
| Tags:              | <u>30.44.75</u>                                                           |