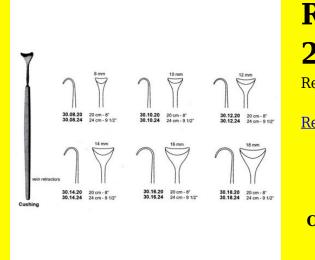

# **Retractor Hand Held Cushing** 20Cm 8" 10Mm

Retractor Hand Held Cushing 20Cm 8" 10Mm

| Read More          |                                                                           |
|--------------------|---------------------------------------------------------------------------|
| SKU:               | BHH075                                                                    |
| Price:             | ₹0.00                                                                     |
| Stock:             | instock                                                                   |
| <b>Categories:</b> | <u>Basic / General, Hand Held Retractor, Spatulas,</u><br><u>Spatulas</u> |
| Tags:              | <u>30.10.20</u>                                                           |

Retractor Hand Held Cushing 20Cm 8" 10Mm

### **Retractor Hand Held Cushing** 20Cm 8" 12Mm

Retractor Hand Held Cushing 20Cm 8" 12Mm

| Read More   |                                                                           |
|-------------|---------------------------------------------------------------------------|
| SKU:        | BHH085                                                                    |
| Price:      | ₹0.00                                                                     |
| Stock:      | instock                                                                   |
| Categories: | <u>Basic / General, Hand Held Retractor, Spatulas,</u><br><u>Spatulas</u> |
| Tags:       | <u>30.12.20</u>                                                           |

#### **Product Description**

Retractor Hand Held Cushing 20Cm 8" 12Mm

### **Retractor Hand Held Cushing** 20Cm 8" 14Mm

Retractor Hand Held Cushing 20Cm 8" 14Mm

| <u>Read More</u>    |                                                                           |
|---------------------|---------------------------------------------------------------------------|
| SKU:                | BHH095                                                                    |
| Price:              | ₹0.00                                                                     |
| Stock:              | instock                                                                   |
| <b>Categories</b> : | <u>Basic / General, Hand Held Retractor, Spatulas,</u><br><u>Spatulas</u> |
| Tags:               | <u>30.14.20</u>                                                           |

#### **Product Description**

Retractor Hand Held Cushing 20Cm 8" 14Mm

# **Retractor Hand Held Cushing 20Cm 8" 16Mm**

Retractor Hand Held Cushing 20Cm 8" 16Mm

| <u>Read More</u>   |                                                                           |
|--------------------|---------------------------------------------------------------------------|
| SKU:               | BHH105                                                                    |
| Price:             | ₹0.00                                                                     |
| Stock:             | instock                                                                   |
| <b>Categories:</b> | <u>Basic / General, Hand Held Retractor, Spatulas,</u><br><u>Spatulas</u> |
| Tags:              | <u>30.16.20</u>                                                           |

### **Product Description**

Retractor Hand Held Cushing 20Cm 8" 16Mm

### **Retractor Hand Held Cushing** 20Cm 8" 18Mm

Retractor Hand Held Cushing 20Cm 8" 18Mm

| <u>Read</u> | <u>More</u> |   |
|-------------|-------------|---|
| c           |             | п |

C

| SKU:        | BHH115                                                                    |
|-------------|---------------------------------------------------------------------------|
| Price:      | ₹0.00                                                                     |
| Stock:      | instock                                                                   |
| Categories: | <u>Basic / General, Hand Held Retractor, Spatulas,</u><br><u>Spatulas</u> |
| Tags:       |                                                                           |

### **Product Description**

Retractor Hand Held Cushing 20Cm 8" 18Mm

### **Retractor Hand Held Cushing** 20Cm 8" 8 Mm

Retractor Hand Held Cushing 20Cm 8" 8 Mm

| <u>ead More</u> |                                                                           |
|-----------------|---------------------------------------------------------------------------|
| SKU:            | BHH065                                                                    |
| Price:          | ₹0.00                                                                     |
| Stock:          | instock                                                                   |
| Categories:     | <u>Basic / General, Hand Held Retractor, Spatulas,</u><br><u>Spatulas</u> |
| Tags:           | <u>30.08.20</u>                                                           |

#### **Product Description**

Retractor Hand Held Cushing 20Cm 8" 8 Mm

(

# **Retractor Hand Held Cushing** 24Cm 9 1/2" 10Mm

Retractor Hand Held Cushing 24Cm 9 1/2" 10Mm

| <u>Read More</u>   |                                                                           |
|--------------------|---------------------------------------------------------------------------|
| SKU:               | BHH080                                                                    |
| Price:             | ₹0.00                                                                     |
| Stock:             | instock                                                                   |
| <b>Categories:</b> | <u>Basic / General, Hand Held Retractor, Spatulas,</u><br><u>Spatulas</u> |
| Tags:              | <u>30.10.24</u>                                                           |

### **Product Description**

Retractor Hand Held Cushing 24Cm 9 1/2" 10Mm

# **Retractor Hand Held Cushing** 24Cm 9 1/2" 12Mm

Retractor Hand Held Cushing 24Cm 9 1/2" 12Mm

| SKU:        | ВНН090                                                                    |
|-------------|---------------------------------------------------------------------------|
| Price:      | ₹0.00                                                                     |
| Stock:      | instock                                                                   |
| Categories: | <u>Basic / General, Hand Held Retractor, Spatulas,</u><br><u>Spatulas</u> |
| Tags:       | <u>30.12.24</u>                                                           |

### **Product Description**

Retractor Hand Held Cushing 24Cm 9 1/2" 12Mm

# **Retractor Hand Held Cushing** 24Cm 9 1/2" 14Mm

Retractor Hand Held Cushing 24Cm 9 1/2" 14Mm

| Read More          |                                                                           |
|--------------------|---------------------------------------------------------------------------|
| SKU:               | BHH100                                                                    |
| Price:             | ₹0.00                                                                     |
| Stock:             | instock                                                                   |
| <b>Categories:</b> | <u>Basic / General, Hand Held Retractor, Spatulas,</u><br><u>Spatulas</u> |
| Tags:              | <u>30.14.24</u>                                                           |

Retractor Hand Held Cushing 24Cm 9 1/2" 14Mm

### **Retractor Hand Held Cushing** 24Cm 9 1/2" 18Mm

Retractor Hand Held Cushing 24Cm 9 1/2" 18Mm

| <u>Read More</u> |                                                                           |
|------------------|---------------------------------------------------------------------------|
| SKU:             | BHH120                                                                    |
| Price:           | ₹0.00                                                                     |
| Stock:           | instock                                                                   |
| Categories:      | <u>Basic / General, Hand Held Retractor, Spatulas,</u><br><u>Spatulas</u> |
| Tags:            | <u>30.18.24</u>                                                           |

#### **Product Description**

Retractor Hand Held Cushing 24Cm 9 1/2" 18Mm

### **Retractor Hand Held Cushing** 24Cm 9 1/2" 8Mm

Retractor Hand Held Cushing 24Cm 9 1/2" 8Mm

| <u>lead More</u> |                                                                           |
|------------------|---------------------------------------------------------------------------|
| SKU:             | ВНН070                                                                    |
| Price:           | ₹0.00                                                                     |
| Stock:           | instock                                                                   |
| Categories:      | <u>Basic / General, Hand Held Retractor, Spatulas,</u><br><u>Spatulas</u> |
| Tags:            | <u>30.08.24</u>                                                           |

#### **Product Description**

Retractor Hand Held Cushing 24Cm 9 1/2" 8Mm

(