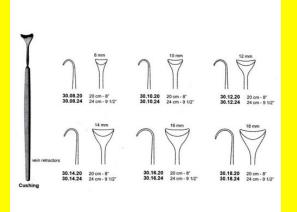

# **Retractor Hand Held Cushing** 20Cm 8" 10Mm

Retractor Hand Held Cushing 20Cm 8" 10Mm

| Read More          |                                                                           |
|--------------------|---------------------------------------------------------------------------|
| SKU:               | BHH075                                                                    |
| Price:             | ₹0.00                                                                     |
| Stock:             | instock                                                                   |
| <b>Categories:</b> | <u>Basic / General, Hand Held Retractor, Spatulas,</u><br><u>Spatulas</u> |
| Tags:              | <u>30.10.20</u>                                                           |

Retractor Hand Held Cushing 20Cm 8" 10Mm

### **Retractor Hand Held Cushing** 20Cm 8" 12Mm

Retractor Hand Held Cushing 20Cm 8" 12Mm

| Read More   |                                                                           |
|-------------|---------------------------------------------------------------------------|
| SKU:        | BHH085                                                                    |
| Price:      | ₹0.00                                                                     |
| Stock:      | instock                                                                   |
| Categories: | <u>Basic / General, Hand Held Retractor, Spatulas,</u><br><u>Spatulas</u> |
| Tags:       | <u>30.12.20</u>                                                           |

#### **Product Description**

Retractor Hand Held Cushing 20Cm 8" 12Mm

### **Retractor Hand Held Cushing** 20Cm 8" 14Mm

Retractor Hand Held Cushing 20Cm 8" 14Mm

| <u>Read More</u>    |                                                                           |
|---------------------|---------------------------------------------------------------------------|
| SKU:                | BHH095                                                                    |
| Price:              | ₹0.00                                                                     |
| Stock:              | instock                                                                   |
| <b>Categories</b> : | <u>Basic / General, Hand Held Retractor, Spatulas,</u><br><u>Spatulas</u> |
| Tags:               | <u>30.14.20</u>                                                           |

#### **Product Description**

Retractor Hand Held Cushing 20Cm 8" 14Mm

# **Retractor Hand Held Cushing 20Cm 8" 16Mm**

Retractor Hand Held Cushing 20Cm 8" 16Mm

| <u>Read More</u>   |                                                                           |
|--------------------|---------------------------------------------------------------------------|
| SKU:               | BHH105                                                                    |
| Price:             | ₹0.00                                                                     |
| Stock:             | instock                                                                   |
| <b>Categories:</b> | <u>Basic / General, Hand Held Retractor, Spatulas,</u><br><u>Spatulas</u> |
| Tags:              | <u>30.16.20</u>                                                           |

### **Product Description**

Retractor Hand Held Cushing 20Cm 8" 16Mm

### **Retractor Hand Held Cushing** 20Cm 8" 18Mm

Retractor Hand Held Cushing 20Cm 8" 18Mm

| <u>Read</u> | <u>More</u> |   |
|-------------|-------------|---|
| c           |             | п |

C

| SKU:        | BHH115                                                                    |
|-------------|---------------------------------------------------------------------------|
| Price:      | ₹0.00                                                                     |
| Stock:      | instock                                                                   |
| Categories: | <u>Basic / General, Hand Held Retractor, Spatulas,</u><br><u>Spatulas</u> |
| Tags:       |                                                                           |

### **Product Description**

Retractor Hand Held Cushing 20Cm 8" 18Mm

### **Retractor Hand Held Cushing** 20Cm 8" 8 Mm

Retractor Hand Held Cushing 20Cm 8" 8 Mm

| <u>ead More</u> |                                                                           |
|-----------------|---------------------------------------------------------------------------|
| SKU:            | BHH065                                                                    |
| Price:          | ₹0.00                                                                     |
| Stock:          | instock                                                                   |
| Categories:     | <u>Basic / General, Hand Held Retractor, Spatulas,</u><br><u>Spatulas</u> |
| Tags:           | <u>30.08.20</u>                                                           |

#### **Product Description**

Retractor Hand Held Cushing 20Cm 8" 8 Mm

(

# **Retractor Hand Held Cushing** 24Cm 9 1/2" 10Mm

Retractor Hand Held Cushing 24Cm 9 1/2" 10Mm

| <u>Read More</u>   |                                                                           |
|--------------------|---------------------------------------------------------------------------|
| SKU:               | BHH080                                                                    |
| Price:             | ₹0.00                                                                     |
| Stock:             | instock                                                                   |
| <b>Categories:</b> | <u>Basic / General, Hand Held Retractor, Spatulas,</u><br><u>Spatulas</u> |
| Tags:              | <u>30.10.24</u>                                                           |

### **Product Description**

Retractor Hand Held Cushing 24Cm 9 1/2" 10Mm

# **Retractor Hand Held Cushing** 24Cm 9 1/2" 12Mm

Retractor Hand Held Cushing 24Cm 9 1/2" 12Mm

| SKU:        | ВНН090                                                                    |
|-------------|---------------------------------------------------------------------------|
| Price:      | ₹0.00                                                                     |
| Stock:      | instock                                                                   |
| Categories: | <u>Basic / General, Hand Held Retractor, Spatulas,</u><br><u>Spatulas</u> |
| Tags:       | <u>30.12.24</u>                                                           |

### **Product Description**

Retractor Hand Held Cushing 24Cm 9 1/2" 12Mm

# **Retractor Hand Held Cushing** 24Cm 9 1/2" 14Mm

Retractor Hand Held Cushing 24Cm 9 1/2" 14Mm

| Read More          |                                                                           |
|--------------------|---------------------------------------------------------------------------|
| SKU:               | BHH100                                                                    |
| Price:             | ₹0.00                                                                     |
| Stock:             | instock                                                                   |
| <b>Categories:</b> | <u>Basic / General, Hand Held Retractor, Spatulas,</u><br><u>Spatulas</u> |
| Tags:              | <u>30.14.24</u>                                                           |

Retractor Hand Held Cushing 24Cm 9 1/2" 14Mm

### **Retractor Hand Held Cushing** 24Cm 9 1/2" 18Mm

Retractor Hand Held Cushing 24Cm 9 1/2" 18Mm

| <u>Read More</u> |                                                                           |
|------------------|---------------------------------------------------------------------------|
| SKU:             | BHH120                                                                    |
| Price:           | ₹0.00                                                                     |
| Stock:           | instock                                                                   |
| Categories:      | <u>Basic / General, Hand Held Retractor, Spatulas,</u><br><u>Spatulas</u> |
| Tags:            | <u>30.18.24</u>                                                           |

#### **Product Description**

Retractor Hand Held Cushing 24Cm 9 1/2" 18Mm

### **Retractor Hand Held Cushing** 24Cm 9 1/2" 8Mm

Retractor Hand Held Cushing 24Cm 9 1/2" 8Mm

| <u>lead More</u> |                                                                           |
|------------------|---------------------------------------------------------------------------|
| SKU:             | ВНН070                                                                    |
| Price:           | ₹0.00                                                                     |
| Stock:           | instock                                                                   |
| Categories:      | <u>Basic / General, Hand Held Retractor, Spatulas,</u><br><u>Spatulas</u> |
| Tags:            | <u>30.08.24</u>                                                           |

#### **Product Description**

Retractor Hand Held Cushing 24Cm 9 1/2" 8Mm

(