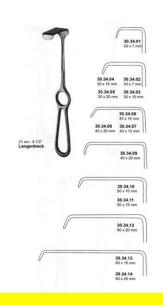

### Retractor Hand Held Langenbeck 21Cm 8 1/2" 25 X 6 Mm

Retractor Hand Held Langenbeck 21Cm 8 1/2" 25 X 6 Mm

| <u>Read More</u>    |                                                                           |
|---------------------|---------------------------------------------------------------------------|
| SKU:                | BHH275                                                                    |
| Price:              | ₹0.00                                                                     |
| Stock:              |                                                                           |
| <b>Categories</b> : | <u>Basic / General, Hand Held Retractor, Spatulas,</u><br><u>Spatulas</u> |
| Tags:               | <u>BHH275</u>                                                             |

#### **Product Description**

Retractor Hand Held Langenbeck 21Cm 8 1/2" 25 X 6 Mm

# Retractor Hand Held Langenbeck 21Cm 8 1/2" 30 X 10 Mm

Retractor Hand Held Langenbeck 21Cm 8 1/2" 30 X 10 Mm

Read More SKU:

SKU:BHH290Price:₹0.00Stock:instock

Retractor Hand Held Langenbeck 21Cm 8 1/2" 30 X 10 Mm

# Retractor Hand Held Langenbeck 21Cm 8 1/2" 35 X 10 Mm

Retractor Hand Held Langenbeck 21Cm 8 1/2" 35 X 10 Mm

| <u>Read More</u>    |                                                                           |
|---------------------|---------------------------------------------------------------------------|
| SKU:                | BHH280                                                                    |
| Price:              | ₹0.00                                                                     |
| Stock:              | instock                                                                   |
| <b>Categories</b> : | <u>Basic / General, Hand Held Retractor, Spatulas,</u><br><u>Spatulas</u> |
| Tags:               | BHH280                                                                    |

#### **Product Description**

Retractor Hand Held Langenbeck 21Cm 8 1/2" 35 X 10 Mm

# Retractor Hand Held Langenbeck 21Cm 8 1/2" 35 X 15 Mm

Retractor Hand Held Langenbeck 21Cm 8 1/2" 35 X 15 Mm

#### Read More

| SKU:               | BHH285                                                                    |
|--------------------|---------------------------------------------------------------------------|
| Price:             | ₹0.00                                                                     |
| Stock:             | instock                                                                   |
| <b>Categories:</b> | <u>Basic / General, Hand Held Retractor, Spatulas,</u><br><u>Spatulas</u> |
| Tags:              | <u>BHH285</u>                                                             |

#### **Product Description**

Retractor Hand Held Langenbeck 21Cm 8 1/2" 35 X 15 Mm

# Retractor Hand Held Langenbeck 21Cm 8 1/2" 40 X 20 Mm

Retractor Hand Held Langenbeck 21Cm 8 1/2" 40 X 20 Mm

#### Read More

| SKU:               | BHH295                                                                    |
|--------------------|---------------------------------------------------------------------------|
| Price:             | ₹0.00                                                                     |
| Stock:             | instock                                                                   |
| <b>Categories:</b> | <u>Basic / General, Hand Held Retractor, Spatulas,</u><br><u>Spatulas</u> |
| Tags:              | <u>30.34.08</u>                                                           |

#### **Product Description**

Retractor Hand Held Langenbeck 21Cm 8 1/2" 40 X 20 Mm

# Retractor Hand Held Langenbeck 21Cm 8 1/2" 50 X 22 Mm

Retractor Hand Held Langenbeck 21Cm 8 1/2" 50 X 22 Mm

#### Read More

| SKU:        | ВНН300                                                                    |
|-------------|---------------------------------------------------------------------------|
| Price:      | ₹0.00                                                                     |
| Stock:      | instock                                                                   |
| Categories: | <u>Basic / General, Hand Held Retractor, Spatulas,</u><br><u>Spatulas</u> |
| Tags:       | <u>BHH300</u>                                                             |

#### **Product Description**

Retractor Hand Held Langenbeck 21Cm 8 1/2" 50 X 22 Mm

# Retractor Hand Held Langenbeck 21Cm 8 1/2" 60 X 25 Mm

Retractor Hand Held Langenbeck 21Cm 8 1/2" 60 X 25 Mm

#### Read More

| SKU:        | ВНН305                                                                    |
|-------------|---------------------------------------------------------------------------|
| Price:      | ₹0.00                                                                     |
| Stock:      | instock                                                                   |
| Categories: | <u>Basic / General, Hand Held Retractor, Spatulas,</u><br><u>Spatulas</u> |
|             | <u>BHH305</u>                                                             |

#### **Product Description**

Retractor Hand Held Langenbeck 21Cm 8 1/2" 60 X 25 Mm

# Retractor Hand Held Langenbeck 21Cm 8 1/2" 70 X 15 Mm

Retractor Hand Held Langenbeck 21Cm 8 1/2" 70 X 15 Mm

#### Read More

| SKU:        | BHH310                                                                    |
|-------------|---------------------------------------------------------------------------|
| Price:      | ₹0.00                                                                     |
| Stock:      | instock                                                                   |
| Categories: | <u>Basic / General, Hand Held Retractor, Spatulas,</u><br><u>Spatulas</u> |
| Tags:       | <u>BHH310</u>                                                             |

#### **Product Description**

Retractor Hand Held Langenbeck 21Cm 8 1/2" 70 X 15 Mm

# Retractor Hand Held Langenbeck 21Cm 8 1/2" 80 X 16 Mm

Retractor Hand Held Langenbeck 21Cm 8 1/2" 80 X 16 Mm

#### Read More

| SKU:               | BHH315                                                                    |
|--------------------|---------------------------------------------------------------------------|
| Price:             | ₹0.00                                                                     |
| Stock:             | instock                                                                   |
| <b>Categories:</b> | <u>Basic / General, Hand Held Retractor, Spatulas,</u><br><u>Spatulas</u> |
| Tags:              | <u>BHH315</u>                                                             |

#### **Product Description**

Retractor Hand Held Langenbeck 21Cm 8 1/2" 80 X 16 Mm