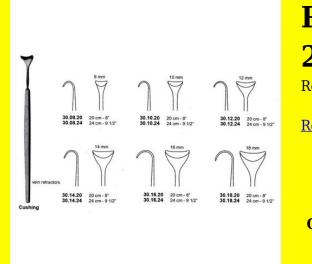

# **Retractor Hand Held Cushing** 20Cm 8" 10Mm

Retractor Hand Held Cushing 20Cm 8" 10Mm

| Read More          |                                                                           |
|--------------------|---------------------------------------------------------------------------|
| SKU:               | BHH075                                                                    |
| Price:             | ₹0.00                                                                     |
| Stock:             | instock                                                                   |
| <b>Categories:</b> | <u>Basic / General, Hand Held Retractor, Spatulas,</u><br><u>Spatulas</u> |
| Tags:              | <u>30.10.20</u>                                                           |

Retractor Hand Held Cushing 20Cm 8" 10Mm

### **Retractor Hand Held Cushing** 20Cm 8" 12Mm

Retractor Hand Held Cushing 20Cm 8" 12Mm

| Read More   |                                                                           |
|-------------|---------------------------------------------------------------------------|
| SKU:        | BHH085                                                                    |
| Price:      | ₹0.00                                                                     |
| Stock:      | instock                                                                   |
| Categories: | <u>Basic / General, Hand Held Retractor, Spatulas,</u><br><u>Spatulas</u> |
| Tags:       | <u>30.12.20</u>                                                           |

### **Retractor Hand Held Cushing** 20Cm 8" 14Mm

Retractor Hand Held Cushing 20Cm 8" 14Mm

| <u>Read More</u>    |                                                                           |
|---------------------|---------------------------------------------------------------------------|
| SKU:                | BHH095                                                                    |
| Price:              | ₹0.00                                                                     |
| Stock:              | instock                                                                   |
| <b>Categories</b> : | <u>Basic / General, Hand Held Retractor, Spatulas,</u><br><u>Spatulas</u> |
| Tags:               | <u>30.14.20</u>                                                           |

# **Retractor Hand Held Cushing 20Cm 8" 16Mm**

Retractor Hand Held Cushing 20Cm 8" 16Mm

| <u>Read More</u>   |                                                                           |
|--------------------|---------------------------------------------------------------------------|
| SKU:               | BHH105                                                                    |
| Price:             | ₹0.00                                                                     |
| Stock:             | instock                                                                   |
| <b>Categories:</b> | <u>Basic / General, Hand Held Retractor, Spatulas,</u><br><u>Spatulas</u> |
| Tags:              | <u>30.16.20</u>                                                           |

### **Retractor Hand Held Cushing** 20Cm 8" 18Mm

Retractor Hand Held Cushing 20Cm 8" 18Mm

| <u>Read</u> | <u>More</u> |   |
|-------------|-------------|---|
| c           |             | п |

C

| SKU:        | BHH115                                                                    |
|-------------|---------------------------------------------------------------------------|
| Price:      | ₹0.00                                                                     |
| Stock:      | instock                                                                   |
| Categories: | <u>Basic / General, Hand Held Retractor, Spatulas,</u><br><u>Spatulas</u> |
| Tags:       |                                                                           |

# **Retractor Hand Held Cushing** 20Cm 8" 4 Mm

Retractor Hand Held Cushing 20Cm 8" 4 Mm

| Read More   |                                                                           |
|-------------|---------------------------------------------------------------------------|
| SKU:        | BHH055                                                                    |
| Price:      | ₹0.00                                                                     |
| Stock:      | instock                                                                   |
| Categories: | <u>Basic / General, Hand Held Retractor, Spatulas,</u><br><u>Spatulas</u> |
| Tags:       | <u>BHH055</u>                                                             |

### **Retractor Hand Held Cushing** 20Cm 8" 6 Mm

Retractor Hand Held Cushing 20Cm 8" 6 Mm

| <u>Read More</u>    |                                                                           |
|---------------------|---------------------------------------------------------------------------|
| SKU:                | ВНН060                                                                    |
| Price:              | ₹0.00                                                                     |
| Stock:              | instock                                                                   |
| <b>Categories</b> : | <u>Basic / General, Hand Held Retractor, Spatulas,</u><br><u>Spatulas</u> |
| Tags:               | <u>BHH060</u>                                                             |

### **Retractor Hand Held Cushing** 20Cm 8" 8 Mm

Retractor Hand Held Cushing 20Cm 8" 8 Mm

| <u>ead More</u> |                                                                           |
|-----------------|---------------------------------------------------------------------------|
| SKU:            | BHH065                                                                    |
| Price:          | ₹0.00                                                                     |
| Stock:          | instock                                                                   |
| Categories:     | <u>Basic / General, Hand Held Retractor, Spatulas,</u><br><u>Spatulas</u> |
| Tags:           | <u>30.08.20</u>                                                           |

# **Retractor Hand Held Cushing** 24Cm 9 1/2" 10Mm

Retractor Hand Held Cushing 24Cm 9 1/2" 10Mm

| <u>Read More</u>   |                                                                           |
|--------------------|---------------------------------------------------------------------------|
| SKU:               | BHH080                                                                    |
| Price:             | ₹0.00                                                                     |
| Stock:             | instock                                                                   |
| <b>Categories:</b> | <u>Basic / General, Hand Held Retractor, Spatulas,</u><br><u>Spatulas</u> |
| Tags:              | <u>30.10.24</u>                                                           |

# **Retractor Hand Held Cushing** 24Cm 9 1/2" 12Mm

Retractor Hand Held Cushing 24Cm 9 1/2" 12Mm

| SKU:        | ВНН090                                                                    |
|-------------|---------------------------------------------------------------------------|
| Price:      | ₹0.00                                                                     |
| Stock:      | instock                                                                   |
| Categories: | <u>Basic / General, Hand Held Retractor, Spatulas,</u><br><u>Spatulas</u> |
| Tags:       | <u>30.12.24</u>                                                           |

# **Retractor Hand Held Cushing** 24Cm 9 1/2" 14Mm

Retractor Hand Held Cushing 24Cm 9 1/2" 14Mm

| Read More          |                                                                           |
|--------------------|---------------------------------------------------------------------------|
| SKU:               | BHH100                                                                    |
| Price:             | ₹0.00                                                                     |
| Stock:             | instock                                                                   |
| <b>Categories:</b> | <u>Basic / General, Hand Held Retractor, Spatulas,</u><br><u>Spatulas</u> |
| Tags:              | <u>30.14.24</u>                                                           |

### **Retractor Hand Held Cushing** 24Cm 9 1/2" 18Mm

Retractor Hand Held Cushing 24Cm 9 1/2" 18Mm

| <u>Read More</u> |                                                                           |
|------------------|---------------------------------------------------------------------------|
| SKU:             | BHH120                                                                    |
| Price:           | ₹0.00                                                                     |
| Stock:           | instock                                                                   |
| Categories:      | <u>Basic / General, Hand Held Retractor, Spatulas,</u><br><u>Spatulas</u> |
| Tags:            | <u>30.18.24</u>                                                           |

### **Retractor Hand Held Cushing** 24Cm 9 1/2" 8Mm

Retractor Hand Held Cushing 24Cm 9 1/2" 8Mm

| <u>lead More</u> |                                                                           |
|------------------|---------------------------------------------------------------------------|
| SKU:             | ВНН070                                                                    |
| Price:           | ₹0.00                                                                     |
| Stock:           | instock                                                                   |
| Categories:      | <u>Basic / General, Hand Held Retractor, Spatulas,</u><br><u>Spatulas</u> |
| Tags:            | <u>30.08.24</u>                                                           |