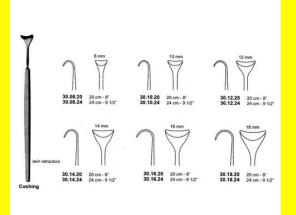

# **Retractor Hand Held Cushing** 20Cm 8" 10Mm

Retractor Hand Held Cushing 20Cm 8" 10Mm

| Read More          |                                                                           |
|--------------------|---------------------------------------------------------------------------|
| SKU:               | BHH075                                                                    |
| Price:             | ₹0.00                                                                     |
| Stock:             | instock                                                                   |
| <b>Categories:</b> | <u>Basic / General, Hand Held Retractor, Spatulas,</u><br><u>Spatulas</u> |
| Tags:              | <u>30.10.20</u>                                                           |

Retractor Hand Held Cushing 20Cm 8" 10Mm

### **Retractor Hand Held Cushing** 20Cm 8" 12Mm

Retractor Hand Held Cushing 20Cm 8" 12Mm

| Read More   |                                                                           |
|-------------|---------------------------------------------------------------------------|
| SKU:        | BHH085                                                                    |
| Price:      | ₹0.00                                                                     |
| Stock:      | instock                                                                   |
| Categories: | <u>Basic / General, Hand Held Retractor, Spatulas,</u><br><u>Spatulas</u> |
| Tags:       | <u>30.12.20</u>                                                           |

### **Retractor Hand Held Cushing** 20Cm 8" 14Mm

Retractor Hand Held Cushing 20Cm 8" 14Mm

| <u>Read More</u>    |                                                                           |
|---------------------|---------------------------------------------------------------------------|
| SKU:                | BHH095                                                                    |
| Price:              | ₹0.00                                                                     |
| Stock:              | instock                                                                   |
| <b>Categories</b> : | <u>Basic / General, Hand Held Retractor, Spatulas,</u><br><u>Spatulas</u> |
| Tags:               | <u>30.14.20</u>                                                           |

# **Retractor Hand Held Cushing 20Cm 8" 16Mm**

Retractor Hand Held Cushing 20Cm 8" 16Mm

| <u>Read More</u>   |                                                                           |
|--------------------|---------------------------------------------------------------------------|
| SKU:               | BHH105                                                                    |
| Price:             | ₹0.00                                                                     |
| Stock:             | instock                                                                   |
| <b>Categories:</b> | <u>Basic / General, Hand Held Retractor, Spatulas,</u><br><u>Spatulas</u> |
| Tags:              | <u>30.16.20</u>                                                           |

### **Retractor Hand Held Cushing** 20Cm 8" 18Mm

Retractor Hand Held Cushing 20Cm 8" 18Mm

| <u>Read</u> | <u>More</u> |   |
|-------------|-------------|---|
| c           |             | п |

C

| SKU:        | BHH115                                                                    |
|-------------|---------------------------------------------------------------------------|
| Price:      | ₹0.00                                                                     |
| Stock:      | instock                                                                   |
| Categories: | <u>Basic / General, Hand Held Retractor, Spatulas,</u><br><u>Spatulas</u> |
| Tags:       |                                                                           |

# **Retractor Hand Held Cushing** 20Cm 8" 4 Mm

Retractor Hand Held Cushing 20Cm 8" 4 Mm

| Read More   |                                                                           |
|-------------|---------------------------------------------------------------------------|
| SKU:        | BHH055                                                                    |
| Price:      | ₹0.00                                                                     |
| Stock:      | instock                                                                   |
| Categories: | <u>Basic / General, Hand Held Retractor, Spatulas,</u><br><u>Spatulas</u> |
| Tags:       | <u>BHH055</u>                                                             |

### **Retractor Hand Held Cushing** 20Cm 8" 6 Mm

Retractor Hand Held Cushing 20Cm 8" 6 Mm

| <u>Read More</u>    |                                                                           |
|---------------------|---------------------------------------------------------------------------|
| SKU:                | ВНН060                                                                    |
| Price:              | ₹0.00                                                                     |
| Stock:              | instock                                                                   |
| <b>Categories</b> : | <u>Basic / General, Hand Held Retractor, Spatulas,</u><br><u>Spatulas</u> |
| Tags:               | <u>BHH060</u>                                                             |

### **Retractor Hand Held Cushing** 20Cm 8" 8 Mm

Retractor Hand Held Cushing 20Cm 8" 8 Mm

| <u>ead More</u> |                                                                           |
|-----------------|---------------------------------------------------------------------------|
| SKU:            | BHH065                                                                    |
| Price:          | ₹0.00                                                                     |
| Stock:          | instock                                                                   |
| Categories:     | <u>Basic / General, Hand Held Retractor, Spatulas,</u><br><u>Spatulas</u> |
| Tags:           | <u>30.08.20</u>                                                           |

# **Retractor Hand Held Cushing** 24Cm 9 1/2" 10Mm

Retractor Hand Held Cushing 24Cm 9 1/2" 10Mm

| <u>Read More</u>   |                                                                           |
|--------------------|---------------------------------------------------------------------------|
| SKU:               | BHH080                                                                    |
| Price:             | ₹0.00                                                                     |
| Stock:             | instock                                                                   |
| <b>Categories:</b> | <u>Basic / General, Hand Held Retractor, Spatulas,</u><br><u>Spatulas</u> |
| Tags:              | <u>30.10.24</u>                                                           |

# **Retractor Hand Held Cushing** 24Cm 9 1/2" 12Mm

Retractor Hand Held Cushing 24Cm 9 1/2" 12Mm

| SKU:        | ВНН090                                                                    |
|-------------|---------------------------------------------------------------------------|
| Price:      | ₹0.00                                                                     |
| Stock:      | instock                                                                   |
| Categories: | <u>Basic / General, Hand Held Retractor, Spatulas,</u><br><u>Spatulas</u> |
| Tags:       | <u>30.12.24</u>                                                           |

# **Retractor Hand Held Cushing** 24Cm 9 1/2" 14Mm

Retractor Hand Held Cushing 24Cm 9 1/2" 14Mm

| Read More          |                                                                           |
|--------------------|---------------------------------------------------------------------------|
| SKU:               | BHH100                                                                    |
| Price:             | ₹0.00                                                                     |
| Stock:             | instock                                                                   |
| <b>Categories:</b> | <u>Basic / General, Hand Held Retractor, Spatulas,</u><br><u>Spatulas</u> |
| Tags:              | <u>30.14.24</u>                                                           |

### **Retractor Hand Held Cushing** 24Cm 9 1/2" 18Mm

Retractor Hand Held Cushing 24Cm 9 1/2" 18Mm

| <u>Read More</u> |                                                                           |
|------------------|---------------------------------------------------------------------------|
| SKU:             | BHH120                                                                    |
| Price:           | ₹0.00                                                                     |
| Stock:           | instock                                                                   |
| Categories:      | <u>Basic / General, Hand Held Retractor, Spatulas,</u><br><u>Spatulas</u> |
| Tags:            | <u>30.18.24</u>                                                           |

### **Retractor Hand Held Cushing** 24Cm 9 1/2" 8Mm

Retractor Hand Held Cushing 24Cm 9 1/2" 8Mm

| <u>lead More</u> |                                                                           |
|------------------|---------------------------------------------------------------------------|
| SKU:             | ВНН070                                                                    |
| Price:           | ₹0.00                                                                     |
| Stock:           | instock                                                                   |
| Categories:      | <u>Basic / General, Hand Held Retractor, Spatulas,</u><br><u>Spatulas</u> |
| Tags:            | <u>30.08.24</u>                                                           |