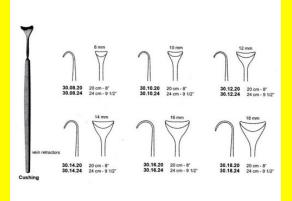

# **Retractor Hand Held Cushing** 20Cm 8" 10Mm

Retractor Hand Held Cushing 20Cm 8" 10Mm

| Read More          |                                                                           |
|--------------------|---------------------------------------------------------------------------|
| SKU:               | BHH075                                                                    |
| Price:             | ₹0.00                                                                     |
| Stock:             | instock                                                                   |
| <b>Categories:</b> | <u>Basic / General, Hand Held Retractor, Spatulas,</u><br><u>Spatulas</u> |
| Tags:              | <u>30.10.20</u>                                                           |

Retractor Hand Held Cushing 20Cm 8" 10Mm

### **Retractor Hand Held Cushing** 20Cm 8" 12Mm

Retractor Hand Held Cushing 20Cm 8" 12Mm

| Read More   |                                                                           |
|-------------|---------------------------------------------------------------------------|
| SKU:        | BHH085                                                                    |
| Price:      | ₹0.00                                                                     |
| Stock:      | instock                                                                   |
| Categories: | <u>Basic / General, Hand Held Retractor, Spatulas,</u><br><u>Spatulas</u> |
| Tags:       | <u>30.12.20</u>                                                           |

#### **Product Description**

Retractor Hand Held Cushing 20Cm 8" 12Mm

### **Retractor Hand Held Cushing** 20Cm 8" 14Mm

Retractor Hand Held Cushing 20Cm 8" 14Mm

| <u>Read More</u>    |                                                                           |
|---------------------|---------------------------------------------------------------------------|
| SKU:                | BHH095                                                                    |
| Price:              | ₹0.00                                                                     |
| Stock:              | instock                                                                   |
| <b>Categories</b> : | <u>Basic / General, Hand Held Retractor, Spatulas,</u><br><u>Spatulas</u> |
| Tags:               | <u>30.14.20</u>                                                           |

#### **Product Description**

Retractor Hand Held Cushing 20Cm 8" 14Mm

# **Retractor Hand Held Cushing 20Cm 8" 16Mm**

Retractor Hand Held Cushing 20Cm 8" 16Mm

| <u>Read More</u>   |                                                                           |
|--------------------|---------------------------------------------------------------------------|
| SKU:               | BHH105                                                                    |
| Price:             | ₹0.00                                                                     |
| Stock:             | instock                                                                   |
| <b>Categories:</b> | <u>Basic / General, Hand Held Retractor, Spatulas,</u><br><u>Spatulas</u> |
| Tags:              | <u>30.16.20</u>                                                           |

### **Product Description**

Retractor Hand Held Cushing 20Cm 8" 16Mm

### **Retractor Hand Held Cushing** 20Cm 8" 18Mm

Retractor Hand Held Cushing 20Cm 8" 18Mm

| <u>Read</u> | <u>More</u> |   |
|-------------|-------------|---|
| c           |             | п |

C

| SKU:        | BHH115                                                                    |
|-------------|---------------------------------------------------------------------------|
| Price:      | ₹0.00                                                                     |
| Stock:      | instock                                                                   |
| Categories: | <u>Basic / General, Hand Held Retractor, Spatulas,</u><br><u>Spatulas</u> |
| Tags:       |                                                                           |

### **Product Description**

Retractor Hand Held Cushing 20Cm 8" 18Mm

### **Retractor Hand Held Cushing** 20Cm 8" 8 Mm

Retractor Hand Held Cushing 20Cm 8" 8 Mm

| <u>ead More</u> |                                                                           |
|-----------------|---------------------------------------------------------------------------|
| SKU:            | BHH065                                                                    |
| Price:          | ₹0.00                                                                     |
| Stock:          | instock                                                                   |
| Categories:     | <u>Basic / General, Hand Held Retractor, Spatulas,</u><br><u>Spatulas</u> |
| Tags:           | <u>30.08.20</u>                                                           |

#### **Product Description**

Retractor Hand Held Cushing 20Cm 8" 8 Mm

(

# **Retractor Hand Held Cushing** 24Cm 9 1/2" 10Mm

Retractor Hand Held Cushing 24Cm 9 1/2" 10Mm

| <u>Read More</u>   |                                                                           |
|--------------------|---------------------------------------------------------------------------|
| SKU:               | BHH080                                                                    |
| Price:             | ₹0.00                                                                     |
| Stock:             | instock                                                                   |
| <b>Categories:</b> | <u>Basic / General, Hand Held Retractor, Spatulas,</u><br><u>Spatulas</u> |
| Tags:              | <u>30.10.24</u>                                                           |

### **Product Description**

Retractor Hand Held Cushing 24Cm 9 1/2" 10Mm

# **Retractor Hand Held Cushing** 24Cm 9 1/2" 12Mm

Retractor Hand Held Cushing 24Cm 9 1/2" 12Mm

| SKU:        | ВНН090                                                                    |
|-------------|---------------------------------------------------------------------------|
| Price:      | ₹0.00                                                                     |
| Stock:      | instock                                                                   |
| Categories: | <u>Basic / General, Hand Held Retractor, Spatulas,</u><br><u>Spatulas</u> |
| Tags:       | <u>30.12.24</u>                                                           |

### **Product Description**

Retractor Hand Held Cushing 24Cm 9 1/2" 12Mm

# **Retractor Hand Held Cushing** 24Cm 9 1/2" 14Mm

Retractor Hand Held Cushing 24Cm 9 1/2" 14Mm

| Read More          |                                                                           |
|--------------------|---------------------------------------------------------------------------|
| SKU:               | BHH100                                                                    |
| Price:             | ₹0.00                                                                     |
| Stock:             | instock                                                                   |
| <b>Categories:</b> | <u>Basic / General, Hand Held Retractor, Spatulas,</u><br><u>Spatulas</u> |
| Tags:              | <u>30.14.24</u>                                                           |

Retractor Hand Held Cushing 24Cm 9 1/2" 14Mm

### **Retractor Hand Held Cushing** 24Cm 9 1/2" 18Mm

Retractor Hand Held Cushing 24Cm 9 1/2" 18Mm

| <u>Read More</u> |                                                                           |
|------------------|---------------------------------------------------------------------------|
| SKU:             | BHH120                                                                    |
| Price:           | ₹0.00                                                                     |
| Stock:           | instock                                                                   |
| Categories:      | <u>Basic / General, Hand Held Retractor, Spatulas,</u><br><u>Spatulas</u> |
| Tags:            | <u>30.18.24</u>                                                           |

#### **Product Description**

Retractor Hand Held Cushing 24Cm 9 1/2" 18Mm

### **Retractor Hand Held Cushing** 24Cm 9 1/2" 8Mm

Retractor Hand Held Cushing 24Cm 9 1/2" 8Mm

| <u>lead More</u> |                                                                           |
|------------------|---------------------------------------------------------------------------|
| SKU:             | ВНН070                                                                    |
| Price:           | ₹0.00                                                                     |
| Stock:           | instock                                                                   |
| Categories:      | <u>Basic / General, Hand Held Retractor, Spatulas,</u><br><u>Spatulas</u> |
| Tags:            | <u>30.08.24</u>                                                           |

#### **Product Description**

Retractor Hand Held Cushing 24Cm 9 1/2" 8Mm

(