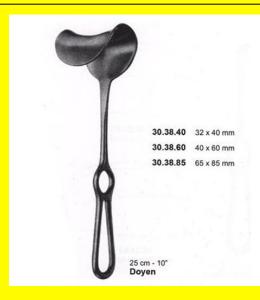

### **Retractor Hand Held Doyen** 25Cm 10" 40 X 60Mm

Retractor Hand Held Doyen 25Cm 10" 40 X 60Mm

| <u>Read More</u>   |                                                                           |
|--------------------|---------------------------------------------------------------------------|
| SKU:               | BHH365                                                                    |
| Price:             | ₹0.00                                                                     |
| Stock:             | instock                                                                   |
| <b>Categories:</b> | <u>Basic / General, Hand Held Retractor, Spatulas,</u><br><u>Spatulas</u> |
| Tags:              | <u>30.38.60</u>                                                           |

#### **Product Description**

Retractor Hand Held Doyen 25Cm 10" 40 X 60Mm

# **Retractor Hand Held Doyen** 25Cm 10" 50 X 75Mm

Retractor Hand Held Doyen 25Cm 10" 50 X 75Mm

| <u>Read More</u>    |                                                             |
|---------------------|-------------------------------------------------------------|
| SKU:                | BHH370                                                      |
| Price:              | ₹0.00                                                       |
| Stock:              | instock                                                     |
| <b>Categories</b> : | Basic / General, Hand Held Retractor, Spatulas,<br>Spatulas |
| Tags:               | <u>BHH370</u>                                               |

#### **Product Description**

Retractor Hand Held Doyen 25Cm 10" 50 X 75Mm

# **Retractor Hand Held Doyen 25Cm 10" 65 X 85Mm**

Retractor Hand Held Doyen 25Cm 10" 65 X 85Mm

| <u>Read More</u>   |                                                                           |
|--------------------|---------------------------------------------------------------------------|
| SKU:               | BHH375                                                                    |
| Price:             | ₹0.00                                                                     |
| Stock:             | instock                                                                   |
| <b>Categories:</b> | <u>Basic / General, Hand Held Retractor, Spatulas,</u><br><u>Spatulas</u> |
| Tags:              | <u>30.38.85</u>                                                           |

### **Product Description**

Retractor Hand Held Doyen 25Cm 10" 65 X 85Mm