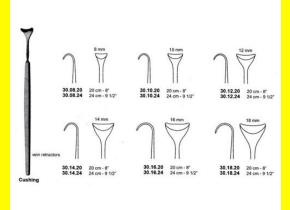

# **Retractor Hand Held Cushing** 20Cm 8" 10Mm

Retractor Hand Held Cushing 20Cm 8" 10Mm

| Read More          |                                                                           |
|--------------------|---------------------------------------------------------------------------|
| SKU:               | BHH075                                                                    |
| Price:             | ₹0.00                                                                     |
| Stock:             | instock                                                                   |
| <b>Categories:</b> | <u>Basic / General, Hand Held Retractor, Spatulas,</u><br><u>Spatulas</u> |
| Tags:              | <u>30.10.20</u>                                                           |

Retractor Hand Held Cushing 20Cm 8" 10Mm

### **Retractor Hand Held Cushing** 20Cm 8" 12Mm

Retractor Hand Held Cushing 20Cm 8" 12Mm

| Read More   |                                                                           |
|-------------|---------------------------------------------------------------------------|
| SKU:        | BHH085                                                                    |
| Price:      | ₹0.00                                                                     |
| Stock:      | instock                                                                   |
| Categories: | <u>Basic / General, Hand Held Retractor, Spatulas,</u><br><u>Spatulas</u> |
| Tags:       | <u>30.12.20</u>                                                           |

#### **Product Description**

Retractor Hand Held Cushing 20Cm 8" 12Mm

### **Retractor Hand Held Cushing** 20Cm 8" 14Mm

Retractor Hand Held Cushing 20Cm 8" 14Mm

| <u>Read More</u>    |                                                                           |
|---------------------|---------------------------------------------------------------------------|
| SKU:                | BHH095                                                                    |
| Price:              | ₹0.00                                                                     |
| Stock:              | instock                                                                   |
| <b>Categories</b> : | <u>Basic / General, Hand Held Retractor, Spatulas,</u><br><u>Spatulas</u> |
| Tags:               | <u>30.14.20</u>                                                           |

#### **Product Description**

Retractor Hand Held Cushing 20Cm 8" 14Mm

# **Retractor Hand Held Cushing 20Cm 8" 16Mm**

Retractor Hand Held Cushing 20Cm 8" 16Mm

| <u>Read More</u>   |                                                                           |
|--------------------|---------------------------------------------------------------------------|
| SKU:               | BHH105                                                                    |
| Price:             | ₹0.00                                                                     |
| Stock:             | instock                                                                   |
| <b>Categories:</b> | <u>Basic / General, Hand Held Retractor, Spatulas,</u><br><u>Spatulas</u> |
| Tags:              | <u>30.16.20</u>                                                           |

### **Product Description**

Retractor Hand Held Cushing 20Cm 8" 16Mm

### **Retractor Hand Held Cushing** 20Cm 8" 18Mm

Retractor Hand Held Cushing 20Cm 8" 18Mm

| <u>Read</u> | <u>More</u> |   |
|-------------|-------------|---|
| c           |             | п |

C

| SKU:        | BHH115                                                                    |
|-------------|---------------------------------------------------------------------------|
| Price:      | ₹0.00                                                                     |
| Stock:      | instock                                                                   |
| Categories: | <u>Basic / General, Hand Held Retractor, Spatulas,</u><br><u>Spatulas</u> |
| Tags:       |                                                                           |

### **Product Description**

Retractor Hand Held Cushing 20Cm 8" 18Mm

### **Retractor Hand Held Cushing** 20Cm 8" 8 Mm

Retractor Hand Held Cushing 20Cm 8" 8 Mm

| <u>ead More</u> |                                                                           |
|-----------------|---------------------------------------------------------------------------|
| SKU:            | BHH065                                                                    |
| Price:          | ₹0.00                                                                     |
| Stock:          | instock                                                                   |
| Categories:     | <u>Basic / General, Hand Held Retractor, Spatulas,</u><br><u>Spatulas</u> |
| Tags:           | <u>30.08.20</u>                                                           |

#### **Product Description**

Retractor Hand Held Cushing 20Cm 8" 8 Mm

(

# **Retractor Hand Held Cushing** 24Cm 9 1/2" 10Mm

Retractor Hand Held Cushing 24Cm 9 1/2" 10Mm

| <u>Read More</u>   |                                                                           |
|--------------------|---------------------------------------------------------------------------|
| SKU:               | BHH080                                                                    |
| Price:             | ₹0.00                                                                     |
| Stock:             | instock                                                                   |
| <b>Categories:</b> | <u>Basic / General, Hand Held Retractor, Spatulas,</u><br><u>Spatulas</u> |
| Tags:              | <u>30.10.24</u>                                                           |

### **Product Description**

Retractor Hand Held Cushing 24Cm 9 1/2" 10Mm

# **Retractor Hand Held Cushing** 24Cm 9 1/2" 12Mm

Retractor Hand Held Cushing 24Cm 9 1/2" 12Mm

| SKU:        | ВНН090                                                                    |
|-------------|---------------------------------------------------------------------------|
| Price:      | ₹0.00                                                                     |
| Stock:      | instock                                                                   |
| Categories: | <u>Basic / General, Hand Held Retractor, Spatulas,</u><br><u>Spatulas</u> |
| Tags:       | <u>30.12.24</u>                                                           |

### **Product Description**

Retractor Hand Held Cushing 24Cm 9 1/2" 12Mm

# **Retractor Hand Held Cushing** 24Cm 9 1/2" 14Mm

Retractor Hand Held Cushing 24Cm 9 1/2" 14Mm

| Read More          |                                                                           |
|--------------------|---------------------------------------------------------------------------|
| SKU:               | BHH100                                                                    |
| Price:             | ₹0.00                                                                     |
| Stock:             | instock                                                                   |
| <b>Categories:</b> | <u>Basic / General, Hand Held Retractor, Spatulas,</u><br><u>Spatulas</u> |
| Tags:              | <u>30.14.24</u>                                                           |

Retractor Hand Held Cushing 24Cm 9 1/2" 14Mm

### **Retractor Hand Held Cushing** 24Cm 9 1/2" 18Mm

Retractor Hand Held Cushing 24Cm 9 1/2" 18Mm

| <u>Read More</u> |                                                                           |
|------------------|---------------------------------------------------------------------------|
| SKU:             | BHH120                                                                    |
| Price:           | ₹0.00                                                                     |
| Stock:           | instock                                                                   |
| Categories:      | <u>Basic / General, Hand Held Retractor, Spatulas,</u><br><u>Spatulas</u> |
| Tags:            | <u>30.18.24</u>                                                           |

#### **Product Description**

Retractor Hand Held Cushing 24Cm 9 1/2" 18Mm

### **Retractor Hand Held Cushing** 24Cm 9 1/2" 8Mm

Retractor Hand Held Cushing 24Cm 9 1/2" 8Mm

| <u>lead More</u> |                                                                           |
|------------------|---------------------------------------------------------------------------|
| SKU:             | ВНН070                                                                    |
| Price:           | ₹0.00                                                                     |
| Stock:           | instock                                                                   |
| Categories:      | <u>Basic / General, Hand Held Retractor, Spatulas,</u><br><u>Spatulas</u> |
| Tags:            | <u>30.08.24</u>                                                           |

#### **Product Description**

Retractor Hand Held Cushing 24Cm 9 1/2" 8Mm

(