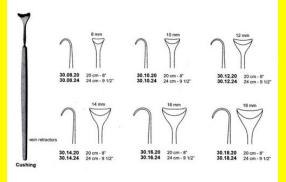

# **Retractor Hand Held Cushing** 20Cm 8" 10Mm

Retractor Hand Held Cushing 20Cm 8" 10Mm

| Read More          |                                                                           |
|--------------------|---------------------------------------------------------------------------|
| SKU:               | BHH075                                                                    |
| Price:             | ₹0.00                                                                     |
| Stock:             | instock                                                                   |
| <b>Categories:</b> | <u>Basic / General, Hand Held Retractor, Spatulas,</u><br><u>Spatulas</u> |
| Tags:              | <u>30.10.20</u>                                                           |

Retractor Hand Held Cushing 20Cm 8" 10Mm

### **Retractor Hand Held Cushing** 20Cm 8" 12Mm

Retractor Hand Held Cushing 20Cm 8" 12Mm

| Read More   |                                                                           |
|-------------|---------------------------------------------------------------------------|
| SKU:        | BHH085                                                                    |
| Price:      | ₹0.00                                                                     |
| Stock:      | instock                                                                   |
| Categories: | <u>Basic / General, Hand Held Retractor, Spatulas,</u><br><u>Spatulas</u> |
| Tags:       | <u>30.12.20</u>                                                           |

#### **Product Description**

Retractor Hand Held Cushing 20Cm 8" 12Mm

### **Retractor Hand Held Cushing** 20Cm 8" 14Mm

Retractor Hand Held Cushing 20Cm 8" 14Mm

| <u>Read More</u>    |                                                                           |
|---------------------|---------------------------------------------------------------------------|
| SKU:                | BHH095                                                                    |
| Price:              | ₹0.00                                                                     |
| Stock:              | instock                                                                   |
| <b>Categories</b> : | <u>Basic / General, Hand Held Retractor, Spatulas,</u><br><u>Spatulas</u> |
| Tags:               | <u>30.14.20</u>                                                           |

#### **Product Description**

Retractor Hand Held Cushing 20Cm 8" 14Mm

# **Retractor Hand Held Cushing 20Cm 8" 16Mm**

Retractor Hand Held Cushing 20Cm 8" 16Mm

| <u>Read More</u>   |                                                                           |
|--------------------|---------------------------------------------------------------------------|
| SKU:               | BHH105                                                                    |
| Price:             | ₹0.00                                                                     |
| Stock:             | instock                                                                   |
| <b>Categories:</b> | <u>Basic / General, Hand Held Retractor, Spatulas,</u><br><u>Spatulas</u> |
| Tags:              | <u>30.16.20</u>                                                           |

### **Product Description**

Retractor Hand Held Cushing 20Cm 8" 16Mm

### **Retractor Hand Held Cushing** 20Cm 8" 18Mm

Retractor Hand Held Cushing 20Cm 8" 18Mm

| <u>Read</u> | <u>More</u> |   |
|-------------|-------------|---|
| c           |             | п |

C

| SKU:        | BHH115                                                                    |
|-------------|---------------------------------------------------------------------------|
| Price:      | ₹0.00                                                                     |
| Stock:      | instock                                                                   |
| Categories: | <u>Basic / General, Hand Held Retractor, Spatulas,</u><br><u>Spatulas</u> |
| Tags:       |                                                                           |

### **Product Description**

Retractor Hand Held Cushing 20Cm 8" 18Mm

### **Retractor Hand Held Cushing** 20Cm 8" 8 Mm

Retractor Hand Held Cushing 20Cm 8" 8 Mm

| <u>ead More</u> |                                                                           |
|-----------------|---------------------------------------------------------------------------|
| SKU:            | BHH065                                                                    |
| Price:          | ₹0.00                                                                     |
| Stock:          | instock                                                                   |
| Categories:     | <u>Basic / General, Hand Held Retractor, Spatulas,</u><br><u>Spatulas</u> |
| Tags:           | <u>30.08.20</u>                                                           |

#### **Product Description**

Retractor Hand Held Cushing 20Cm 8" 8 Mm

(

# **Retractor Hand Held Cushing** 24Cm 9 1/2" 10Mm

Retractor Hand Held Cushing 24Cm 9 1/2" 10Mm

| <u>Read More</u>   |                                                                           |
|--------------------|---------------------------------------------------------------------------|
| SKU:               | BHH080                                                                    |
| Price:             | ₹0.00                                                                     |
| Stock:             | instock                                                                   |
| <b>Categories:</b> | <u>Basic / General, Hand Held Retractor, Spatulas,</u><br><u>Spatulas</u> |
| Tags:              | <u>30.10.24</u>                                                           |

### **Product Description**

Retractor Hand Held Cushing 24Cm 9 1/2" 10Mm

# **Retractor Hand Held Cushing** 24Cm 9 1/2" 12Mm

Retractor Hand Held Cushing 24Cm 9 1/2" 12Mm

| <u>louu 1-1010</u> |                                                                           |
|--------------------|---------------------------------------------------------------------------|
| SKU:               | ВНН090                                                                    |
| Price:             | ₹0.00                                                                     |
| Stock:             | instock                                                                   |
| Categories:        | <u>Basic / General, Hand Held Retractor, Spatulas,</u><br><u>Spatulas</u> |
| Tags:              | <u>30.12.24</u>                                                           |

### **Product Description**

Retractor Hand Held Cushing 24Cm 9 1/2" 12Mm

# **Retractor Hand Held Cushing** 24Cm 9 1/2" 14Mm

Retractor Hand Held Cushing 24Cm 9 1/2" 14Mm

| Read More          |                                                                           |
|--------------------|---------------------------------------------------------------------------|
| SKU:               | BHH100                                                                    |
| Price:             | ₹0.00                                                                     |
| Stock:             | instock                                                                   |
| <b>Categories:</b> | <u>Basic / General, Hand Held Retractor, Spatulas,</u><br><u>Spatulas</u> |
| Tags:              | <u>30.14.24</u>                                                           |

Retractor Hand Held Cushing 24Cm 9 1/2" 14Mm

### **Retractor Hand Held Cushing** 24Cm 9 1/2" 18Mm

Retractor Hand Held Cushing 24Cm 9 1/2" 18Mm

| <u>Read More</u> |                                                                           |
|------------------|---------------------------------------------------------------------------|
| SKU:             | BHH120                                                                    |
| Price:           | ₹0.00                                                                     |
| Stock:           | instock                                                                   |
| Categories:      | <u>Basic / General, Hand Held Retractor, Spatulas,</u><br><u>Spatulas</u> |
| Tags:            | <u>30.18.24</u>                                                           |

#### **Product Description**

Retractor Hand Held Cushing 24Cm 9 1/2" 18Mm

### **Retractor Hand Held Cushing** 24Cm 9 1/2" 8Mm

Retractor Hand Held Cushing 24Cm 9 1/2" 8Mm

| <u>lead More</u> |                                                                           |
|------------------|---------------------------------------------------------------------------|
| SKU:             | ВНН070                                                                    |
| Price:           | ₹0.00                                                                     |
| Stock:           | instock                                                                   |
| Categories:      | <u>Basic / General, Hand Held Retractor, Spatulas,</u><br><u>Spatulas</u> |
| Tags:            | <u>30.08.24</u>                                                           |

#### **Product Description**

Retractor Hand Held Cushing 24Cm 9 1/2" 8Mm

(