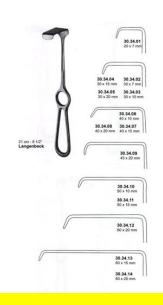

### Retractor Hand Held Langenbeck 21Cm 8 1/2" 25 X 6 Mm

Retractor Hand Held Langenbeck 21Cm 8 1/2" 25 X 6 Mm

| <u>Read More</u>    |                                                                           |
|---------------------|---------------------------------------------------------------------------|
| SKU:                | BHH275                                                                    |
| Price:              | ₹0.00                                                                     |
| Stock:              |                                                                           |
| <b>Categories</b> : | <u>Basic / General, Hand Held Retractor, Spatulas,</u><br><u>Spatulas</u> |
| Tags:               | <u>BHH275</u>                                                             |

### **Product Description**

Retractor Hand Held Langenbeck 21Cm 8 1/2" 25 X 6 Mm

# Retractor Hand Held Langenbeck 21Cm 8 1/2" 30 X 10 Mm

Retractor Hand Held Langenbeck 21Cm 8 1/2" 30 X 10 Mm

Read More SKU:

SKU:BHH290Price:₹0.00Stock:instock

Retractor Hand Held Langenbeck 21Cm 8 1/2" 30 X 10 Mm

# Retractor Hand Held Langenbeck 21Cm 8 1/2" 35 X 10 Mm

Retractor Hand Held Langenbeck 21Cm 8 1/2" 35 X 10 Mm

| <u>Read More</u>    |                                                                           |
|---------------------|---------------------------------------------------------------------------|
| SKU:                | BHH280                                                                    |
| Price:              | ₹0.00                                                                     |
| Stock:              | instock                                                                   |
| <b>Categories</b> : | <u>Basic / General, Hand Held Retractor, Spatulas,</u><br><u>Spatulas</u> |
| Tags:               | BHH280                                                                    |

### **Product Description**

Retractor Hand Held Langenbeck 21Cm 8 1/2" 35 X 10 Mm

# Retractor Hand Held Langenbeck 21Cm 8 1/2" 35 X 15 Mm

Retractor Hand Held Langenbeck 21Cm 8 1/2" 35 X 15 Mm

### **Product Description**

Retractor Hand Held Langenbeck 21Cm 8 1/2" 35 X 15 Mm

# Retractor Hand Held Langenbeck 21Cm 8 1/2" 40 X 20 Mm

Retractor Hand Held Langenbeck 21Cm 8 1/2" 40 X 20 Mm

### **Product Description**

Retractor Hand Held Langenbeck 21Cm 8 1/2" 40 X 20 Mm

# Retractor Hand Held Langenbeck 21Cm 8 1/2" 50 X 22 Mm

Retractor Hand Held Langenbeck 21Cm 8 1/2" 50 X 22 Mm

### **Product Description**

Retractor Hand Held Langenbeck 21Cm 8 1/2" 50 X 22 Mm

# Retractor Hand Held Langenbeck 21Cm 8 1/2" 60 X 25 Mm

Retractor Hand Held Langenbeck 21Cm 8 1/2" 60 X 25 Mm

### **Product Description**

Retractor Hand Held Langenbeck 21Cm 8 1/2" 60 X 25 Mm

# Retractor Hand Held Langenbeck 21Cm 8 1/2" 70 X 15 Mm

Retractor Hand Held Langenbeck 21Cm 8 1/2" 70 X 15 Mm

### **Product Description**

Retractor Hand Held Langenbeck 21Cm 8 1/2" 70 X 15 Mm

# Retractor Hand Held Langenbeck 21Cm 8 1/2" 80 X 16 Mm

Retractor Hand Held Langenbeck 21Cm 8 1/2" 80 X 16 Mm

### **Product Description**

Retractor Hand Held Langenbeck 21Cm 8 1/2" 80 X 16 Mm