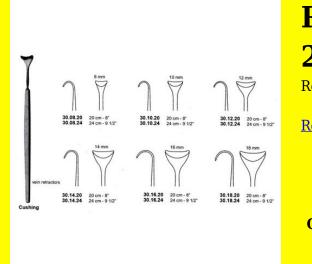

# **Retractor Hand Held Cushing** 20Cm 8" 10Mm

Retractor Hand Held Cushing 20Cm 8" 10Mm

| Read More          |                                                                           |
|--------------------|---------------------------------------------------------------------------|
| SKU:               | BHH075                                                                    |
| Price:             | ₹0.00                                                                     |
| Stock:             | instock                                                                   |
| <b>Categories:</b> | <u>Basic / General, Hand Held Retractor, Spatulas,</u><br><u>Spatulas</u> |
| Tags:              | <u>30.10.20</u>                                                           |

Retractor Hand Held Cushing 20Cm 8" 10Mm

### **Retractor Hand Held Cushing** 20Cm 8" 12Mm

Retractor Hand Held Cushing 20Cm 8" 12Mm

| Read More   |                                                                           |
|-------------|---------------------------------------------------------------------------|
| SKU:        | BHH085                                                                    |
| Price:      | ₹0.00                                                                     |
| Stock:      | instock                                                                   |
| Categories: | <u>Basic / General, Hand Held Retractor, Spatulas,</u><br><u>Spatulas</u> |
| Tags:       | <u>30.12.20</u>                                                           |

#### **Product Description**

Retractor Hand Held Cushing 20Cm 8" 12Mm

### **Retractor Hand Held Cushing** 20Cm 8" 14Mm

Retractor Hand Held Cushing 20Cm 8" 14Mm

| <u>Read More</u>    |                                                                           |
|---------------------|---------------------------------------------------------------------------|
| SKU:                | BHH095                                                                    |
| Price:              | ₹0.00                                                                     |
| Stock:              | instock                                                                   |
| <b>Categories</b> : | <u>Basic / General, Hand Held Retractor, Spatulas,</u><br><u>Spatulas</u> |
| Tags:               | <u>30.14.20</u>                                                           |

#### **Product Description**

Retractor Hand Held Cushing 20Cm 8" 14Mm

# **Retractor Hand Held Cushing 20Cm 8" 16Mm**

Retractor Hand Held Cushing 20Cm 8" 16Mm

| <u>Read More</u>   |                                                                           |
|--------------------|---------------------------------------------------------------------------|
| SKU:               | BHH105                                                                    |
| Price:             | ₹0.00                                                                     |
| Stock:             | instock                                                                   |
| <b>Categories:</b> | <u>Basic / General, Hand Held Retractor, Spatulas,</u><br><u>Spatulas</u> |
| Tags:              | <u>30.16.20</u>                                                           |

### **Product Description**

Retractor Hand Held Cushing 20Cm 8" 16Mm

### **Retractor Hand Held Cushing** 20Cm 8" 18Mm

Retractor Hand Held Cushing 20Cm 8" 18Mm

| <u>Read</u> | <u>More</u> |   |
|-------------|-------------|---|
| c           |             | п |

C

| SKU:        | BHH115                                                                    |
|-------------|---------------------------------------------------------------------------|
| Price:      | ₹0.00                                                                     |
| Stock:      | instock                                                                   |
| Categories: | <u>Basic / General, Hand Held Retractor, Spatulas,</u><br><u>Spatulas</u> |
| Tags:       |                                                                           |

### **Product Description**

Retractor Hand Held Cushing 20Cm 8" 18Mm

# **Retractor Hand Held Cushing** 24Cm 9 1/2" 10Mm

Retractor Hand Held Cushing 24Cm 9 1/2" 10Mm

| <u>Read More</u>   |                                                                           |
|--------------------|---------------------------------------------------------------------------|
| SKU:               | BHH080                                                                    |
| Price:             | ₹0.00                                                                     |
| Stock:             | instock                                                                   |
| <b>Categories:</b> | <u>Basic / General, Hand Held Retractor, Spatulas,</u><br><u>Spatulas</u> |
| Tags:              | <u>30.10.24</u>                                                           |

### **Product Description**

Retractor Hand Held Cushing 24Cm 9 1/2" 10Mm

# **Retractor Hand Held Cushing** 24Cm 9 1/2" 12Mm

Retractor Hand Held Cushing 24Cm 9 1/2" 12Mm

| <u>louu 1-1010</u> |                                                                           |
|--------------------|---------------------------------------------------------------------------|
| SKU:               | ВНН090                                                                    |
| Price:             | ₹0.00                                                                     |
| Stock:             | instock                                                                   |
| Categories:        | <u>Basic / General, Hand Held Retractor, Spatulas,</u><br><u>Spatulas</u> |
| Tags:              | <u>30.12.24</u>                                                           |

### **Product Description**

Retractor Hand Held Cushing 24Cm 9 1/2" 12Mm

# **Retractor Hand Held Cushing** 24Cm 9 1/2" 14Mm

Retractor Hand Held Cushing 24Cm 9 1/2" 14Mm

| Read More          |                                                                           |
|--------------------|---------------------------------------------------------------------------|
| SKU:               | BHH100                                                                    |
| Price:             | ₹0.00                                                                     |
| Stock:             | instock                                                                   |
| <b>Categories:</b> | <u>Basic / General, Hand Held Retractor, Spatulas,</u><br><u>Spatulas</u> |
| Tags:              | <u>30.14.24</u>                                                           |

Retractor Hand Held Cushing 24Cm 9 1/2" 14Mm

### **Retractor Hand Held Cushing** 24Cm 9 1/2" 18Mm

Retractor Hand Held Cushing 24Cm 9 1/2" 18Mm

| <u>Read More</u> |                                                                           |
|------------------|---------------------------------------------------------------------------|
| SKU:             | BHH120                                                                    |
| Price:           | ₹0.00                                                                     |
| Stock:           | instock                                                                   |
| Categories:      | <u>Basic / General, Hand Held Retractor, Spatulas,</u><br><u>Spatulas</u> |
| Tags:            | <u>30.18.24</u>                                                           |

#### **Product Description**

Retractor Hand Held Cushing 24Cm 9 1/2" 18Mm

### **Retractor Hand Held Cushing** 24Cm 9 1/2" 8Mm

Retractor Hand Held Cushing 24Cm 9 1/2" 8Mm

| <u>lead More</u> |                                                                           |
|------------------|---------------------------------------------------------------------------|
| SKU:             | ВНН070                                                                    |
| Price:           | ₹0.00                                                                     |
| Stock:           | instock                                                                   |
| Categories:      | <u>Basic / General, Hand Held Retractor, Spatulas,</u><br><u>Spatulas</u> |
| Tags:            | <u>30.08.24</u>                                                           |

#### **Product Description**

Retractor Hand Held Cushing 24Cm 9 1/2" 8Mm

(