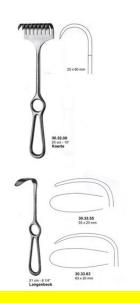

### Retractor Hand Held Langenbeck 21Cm 8 1/2" 25 X 6 Mm

Retractor Hand Held Langenbeck 21Cm 8 1/2" 25 X 6 Mm

| <u>Read More</u>    |                                                                           |
|---------------------|---------------------------------------------------------------------------|
| SKU:                | BHH275                                                                    |
| Price:              | ₹0.00                                                                     |
| Stock:              |                                                                           |
| <b>Categories</b> : | <u>Basic / General, Hand Held Retractor, Spatulas,</u><br><u>Spatulas</u> |
| Tags:               | <u>BHH275</u>                                                             |

### **Product Description**

Retractor Hand Held Langenbeck 21Cm 8 1/2" 25 X 6 Mm

# Retractor Hand Held Langenbeck 21Cm 8 1/2" 30 X 10 Mm

Retractor Hand Held Langenbeck 21Cm 8 1/2" 30 X 10 Mm

Read More SKU:

SKU:BHH290Price:₹0.00Stock:instock

Retractor Hand Held Langenbeck 21Cm 8 1/2" 30 X 10 Mm