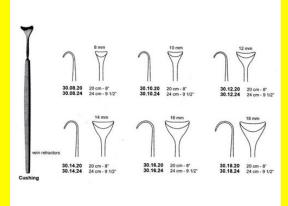

# **Retractor Hand Held Cushing** 20Cm 8" 10Mm

Retractor Hand Held Cushing 20Cm 8" 10Mm

| Read More          |                                                                           |
|--------------------|---------------------------------------------------------------------------|
| SKU:               | BHH075                                                                    |
| Price:             | ₹0.00                                                                     |
| Stock:             | instock                                                                   |
| <b>Categories:</b> | <u>Basic / General, Hand Held Retractor, Spatulas,</u><br><u>Spatulas</u> |
| Tags:              | <u>30.10.20</u>                                                           |

Retractor Hand Held Cushing 20Cm 8" 10Mm

### **Retractor Hand Held Cushing** 20Cm 8" 12Mm

Retractor Hand Held Cushing 20Cm 8" 12Mm

| Read More   |                                                                           |
|-------------|---------------------------------------------------------------------------|
| SKU:        | BHH085                                                                    |
| Price:      | ₹0.00                                                                     |
| Stock:      | instock                                                                   |
| Categories: | <u>Basic / General, Hand Held Retractor, Spatulas,</u><br><u>Spatulas</u> |
| Tags:       | <u>30.12.20</u>                                                           |

#### **Product Description**

Retractor Hand Held Cushing 20Cm 8" 12Mm

### **Retractor Hand Held Cushing** 20Cm 8" 14Mm

Retractor Hand Held Cushing 20Cm 8" 14Mm

| <u>Read More</u>    |                                                                           |
|---------------------|---------------------------------------------------------------------------|
| SKU:                | BHH095                                                                    |
| Price:              | ₹0.00                                                                     |
| Stock:              | instock                                                                   |
| <b>Categories</b> : | <u>Basic / General, Hand Held Retractor, Spatulas,</u><br><u>Spatulas</u> |
| Tags:               | <u>30.14.20</u>                                                           |

#### **Product Description**

Retractor Hand Held Cushing 20Cm 8" 14Mm

# **Retractor Hand Held Cushing 20Cm 8" 16Mm**

Retractor Hand Held Cushing 20Cm 8" 16Mm

| <u>Read More</u>   |                                                                           |
|--------------------|---------------------------------------------------------------------------|
| SKU:               | BHH105                                                                    |
| Price:             | ₹0.00                                                                     |
| Stock:             | instock                                                                   |
| <b>Categories:</b> | <u>Basic / General, Hand Held Retractor, Spatulas,</u><br><u>Spatulas</u> |
| Tags:              | <u>30.16.20</u>                                                           |

### **Product Description**

Retractor Hand Held Cushing 20Cm 8" 16Mm

### **Retractor Hand Held Cushing** 20Cm 8" 18Mm

Retractor Hand Held Cushing 20Cm 8" 18Mm

| <u>Read</u> | <u>More</u> |   |
|-------------|-------------|---|
| c           |             | п |

C

| SKU:        | BHH115                                                                    |
|-------------|---------------------------------------------------------------------------|
| Price:      | ₹0.00                                                                     |
| Stock:      | instock                                                                   |
| Categories: | <u>Basic / General, Hand Held Retractor, Spatulas,</u><br><u>Spatulas</u> |
| Tags:       |                                                                           |

### **Product Description**

Retractor Hand Held Cushing 20Cm 8" 18Mm

### **Retractor Hand Held Cushing** 20Cm 8" 8 Mm

Retractor Hand Held Cushing 20Cm 8" 8 Mm

| <u>ead More</u> |                                                                           |
|-----------------|---------------------------------------------------------------------------|
| SKU:            | BHH065                                                                    |
| Price:          | ₹0.00                                                                     |
| Stock:          | instock                                                                   |
| Categories:     | <u>Basic / General, Hand Held Retractor, Spatulas,</u><br><u>Spatulas</u> |
| Tags:           | <u>30.08.20</u>                                                           |

#### **Product Description**

Retractor Hand Held Cushing 20Cm 8" 8 Mm

(

# **Retractor Hand Held Cushing** 24Cm 9 1/2" 10Mm

Retractor Hand Held Cushing 24Cm 9 1/2" 10Mm

| <u>Read More</u>   |                                                                           |
|--------------------|---------------------------------------------------------------------------|
| SKU:               | BHH080                                                                    |
| Price:             | ₹0.00                                                                     |
| Stock:             | instock                                                                   |
| <b>Categories:</b> | <u>Basic / General, Hand Held Retractor, Spatulas,</u><br><u>Spatulas</u> |
| Tags:              | <u>30.10.24</u>                                                           |

### **Product Description**

Retractor Hand Held Cushing 24Cm 9 1/2" 10Mm

# **Retractor Hand Held Cushing** 24Cm 9 1/2" 12Mm

Retractor Hand Held Cushing 24Cm 9 1/2" 12Mm

| <u>louu 1-1010</u> |                                                                           |
|--------------------|---------------------------------------------------------------------------|
| SKU:               | ВНН090                                                                    |
| Price:             | ₹0.00                                                                     |
| Stock:             | instock                                                                   |
| Categories:        | <u>Basic / General, Hand Held Retractor, Spatulas,</u><br><u>Spatulas</u> |
| Tags:              | <u>30.12.24</u>                                                           |

### **Product Description**

Retractor Hand Held Cushing 24Cm 9 1/2" 12Mm

# **Retractor Hand Held Cushing** 24Cm 9 1/2" 14Mm

Retractor Hand Held Cushing 24Cm 9 1/2" 14Mm

| Read More          |                                                                           |
|--------------------|---------------------------------------------------------------------------|
| SKU:               | BHH100                                                                    |
| Price:             | ₹0.00                                                                     |
| Stock:             | instock                                                                   |
| <b>Categories:</b> | <u>Basic / General, Hand Held Retractor, Spatulas,</u><br><u>Spatulas</u> |
| Tags:              | <u>30.14.24</u>                                                           |

Retractor Hand Held Cushing 24Cm 9 1/2" 14Mm

### **Retractor Hand Held Cushing** 24Cm 9 1/2" 18Mm

Retractor Hand Held Cushing 24Cm 9 1/2" 18Mm

| <u>Read More</u> |                                                                           |
|------------------|---------------------------------------------------------------------------|
| SKU:             | BHH120                                                                    |
| Price:           | ₹0.00                                                                     |
| Stock:           | instock                                                                   |
| Categories:      | <u>Basic / General, Hand Held Retractor, Spatulas,</u><br><u>Spatulas</u> |
| Tags:            | <u>30.18.24</u>                                                           |

#### **Product Description**

Retractor Hand Held Cushing 24Cm 9 1/2" 18Mm

### **Retractor Hand Held Cushing** 24Cm 9 1/2" 8Mm

Retractor Hand Held Cushing 24Cm 9 1/2" 8Mm

| <u>lead More</u> |                                                                           |
|------------------|---------------------------------------------------------------------------|
| SKU:             | ВНН070                                                                    |
| Price:           | ₹0.00                                                                     |
| Stock:           | instock                                                                   |
| Categories:      | <u>Basic / General, Hand Held Retractor, Spatulas,</u><br><u>Spatulas</u> |
| Tags:            | <u>30.08.24</u>                                                           |

#### **Product Description**

Retractor Hand Held Cushing 24Cm 9 1/2" 8Mm

(