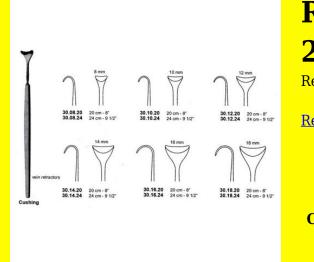

# **Retractor Hand Held Cushing** 20Cm 8" 10Mm

Retractor Hand Held Cushing 20Cm 8" 10Mm

| Read More          |                                                                           |
|--------------------|---------------------------------------------------------------------------|
| SKU:               | BHH075                                                                    |
| Price:             | ₹0.00                                                                     |
| Stock:             | instock                                                                   |
| <b>Categories:</b> | <u>Basic / General, Hand Held Retractor, Spatulas,</u><br><u>Spatulas</u> |
| Tags:              | <u>30.10.20</u>                                                           |

Retractor Hand Held Cushing 20Cm 8" 10Mm

### **Retractor Hand Held Cushing** 20Cm 8" 12Mm

Retractor Hand Held Cushing 20Cm 8" 12Mm

| Read More   |                                                                           |
|-------------|---------------------------------------------------------------------------|
| SKU:        | BHH085                                                                    |
| Price:      | ₹0.00                                                                     |
| Stock:      | instock                                                                   |
| Categories: | <u>Basic / General, Hand Held Retractor, Spatulas,</u><br><u>Spatulas</u> |
| Tags:       | <u>30.12.20</u>                                                           |

#### **Product Description**

Retractor Hand Held Cushing 20Cm 8" 12Mm

### **Retractor Hand Held Cushing** 20Cm 8" 14Mm

Retractor Hand Held Cushing 20Cm 8" 14Mm

| <u>Read More</u>    |                                                                           |
|---------------------|---------------------------------------------------------------------------|
| SKU:                | BHH095                                                                    |
| Price:              | ₹0.00                                                                     |
| Stock:              | instock                                                                   |
| <b>Categories</b> : | <u>Basic / General, Hand Held Retractor, Spatulas,</u><br><u>Spatulas</u> |
| Tags:               | <u>30.14.20</u>                                                           |

#### **Product Description**

Retractor Hand Held Cushing 20Cm 8" 14Mm

# **Retractor Hand Held Cushing 20Cm 8" 16Mm**

Retractor Hand Held Cushing 20Cm 8" 16Mm

| <u>Read More</u>   |                                                                           |
|--------------------|---------------------------------------------------------------------------|
| SKU:               | BHH105                                                                    |
| Price:             | ₹0.00                                                                     |
| Stock:             | instock                                                                   |
| <b>Categories:</b> | <u>Basic / General, Hand Held Retractor, Spatulas,</u><br><u>Spatulas</u> |
| Tags:              | <u>30.16.20</u>                                                           |

### **Product Description**

Retractor Hand Held Cushing 20Cm 8" 16Mm

### **Retractor Hand Held Cushing** 20Cm 8" 18Mm

Retractor Hand Held Cushing 20Cm 8" 18Mm

| <u>Read</u> | <u>More</u> |   |
|-------------|-------------|---|
| c           |             | п |

C

| SKU:        | BHH115                                                                    |
|-------------|---------------------------------------------------------------------------|
| Price:      | ₹0.00                                                                     |
| Stock:      | instock                                                                   |
| Categories: | <u>Basic / General, Hand Held Retractor, Spatulas,</u><br><u>Spatulas</u> |
| Tags:       |                                                                           |

### **Product Description**

Retractor Hand Held Cushing 20Cm 8" 18Mm

### **Retractor Hand Held Cushing** 20Cm 8" 8 Mm

Retractor Hand Held Cushing 20Cm 8" 8 Mm

| <u>ead More</u> |                                                                           |
|-----------------|---------------------------------------------------------------------------|
| SKU:            | BHH065                                                                    |
| Price:          | ₹0.00                                                                     |
| Stock:          | instock                                                                   |
| Categories:     | <u>Basic / General, Hand Held Retractor, Spatulas,</u><br><u>Spatulas</u> |
| Tags:           | <u>30.08.20</u>                                                           |

#### **Product Description**

Retractor Hand Held Cushing 20Cm 8" 8 Mm

(

# **Retractor Hand Held Cushing** 24Cm 9 1/2" 10Mm

Retractor Hand Held Cushing 24Cm 9 1/2" 10Mm

| <u>Read More</u>   |                                                                           |
|--------------------|---------------------------------------------------------------------------|
| SKU:               | BHH080                                                                    |
| Price:             | ₹0.00                                                                     |
| Stock:             | instock                                                                   |
| <b>Categories:</b> | <u>Basic / General, Hand Held Retractor, Spatulas,</u><br><u>Spatulas</u> |
| Tags:              | <u>30.10.24</u>                                                           |

### **Product Description**

Retractor Hand Held Cushing 24Cm 9 1/2" 10Mm

# **Retractor Hand Held Cushing** 24Cm 9 1/2" 12Mm

Retractor Hand Held Cushing 24Cm 9 1/2" 12Mm

| <u>louu 1-1010</u> |                                                                           |
|--------------------|---------------------------------------------------------------------------|
| SKU:               | ВНН090                                                                    |
| Price:             | ₹0.00                                                                     |
| Stock:             | instock                                                                   |
| Categories:        | <u>Basic / General, Hand Held Retractor, Spatulas,</u><br><u>Spatulas</u> |
| Tags:              | <u>30.12.24</u>                                                           |

### **Product Description**

Retractor Hand Held Cushing 24Cm 9 1/2" 12Mm

# **Retractor Hand Held Cushing** 24Cm 9 1/2" 14Mm

Retractor Hand Held Cushing 24Cm 9 1/2" 14Mm

| Read More          |                                                                           |
|--------------------|---------------------------------------------------------------------------|
| SKU:               | BHH100                                                                    |
| Price:             | ₹0.00                                                                     |
| Stock:             | instock                                                                   |
| <b>Categories:</b> | <u>Basic / General, Hand Held Retractor, Spatulas,</u><br><u>Spatulas</u> |
| Tags:              | <u>30.14.24</u>                                                           |

Retractor Hand Held Cushing 24Cm 9 1/2" 14Mm

### **Retractor Hand Held Cushing** 24Cm 9 1/2" 18Mm

Retractor Hand Held Cushing 24Cm 9 1/2" 18Mm

| <u>Read More</u> |                                                                           |
|------------------|---------------------------------------------------------------------------|
| SKU:             | BHH120                                                                    |
| Price:           | ₹0.00                                                                     |
| Stock:           | instock                                                                   |
| Categories:      | <u>Basic / General, Hand Held Retractor, Spatulas,</u><br><u>Spatulas</u> |
| Tags:            | <u>30.18.24</u>                                                           |

#### **Product Description**

Retractor Hand Held Cushing 24Cm 9 1/2" 18Mm

### **Retractor Hand Held Cushing** 24Cm 9 1/2" 8Mm

Retractor Hand Held Cushing 24Cm 9 1/2" 8Mm

| <u>lead More</u> |                                                                           |
|------------------|---------------------------------------------------------------------------|
| SKU:             | ВНН070                                                                    |
| Price:           | ₹0.00                                                                     |
| Stock:           | instock                                                                   |
| Categories:      | <u>Basic / General, Hand Held Retractor, Spatulas,</u><br><u>Spatulas</u> |
| Tags:            | <u>30.08.24</u>                                                           |

#### **Product Description**

Retractor Hand Held Cushing 24Cm 9 1/2" 8Mm

(