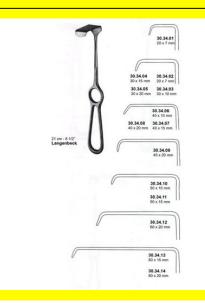

### Retractor Hand Held Langenbeck 21Cm 8 1/2" 25 X 6 Mm

Retractor Hand Held Langenbeck 21Cm 8 1/2" 25 X 6 Mm

| <u>Read More</u>    |                                                                           |
|---------------------|---------------------------------------------------------------------------|
| SKU:                | BHH275                                                                    |
| Price:              | ₹0.00                                                                     |
| Stock:              |                                                                           |
| <b>Categories</b> : | <u>Basic / General, Hand Held Retractor, Spatulas,</u><br><u>Spatulas</u> |
| Tags:               | <u>BHH275</u>                                                             |

### **Product Description**

Retractor Hand Held Langenbeck 21Cm 8 1/2" 25 X 6 Mm

# Retractor Hand Held Langenbeck 21Cm 8 1/2" 30 X 10 Mm

Retractor Hand Held Langenbeck 21Cm 8 1/2" 30 X 10 Mm

Read More SKU:

SKU:BHH290Price:₹0.00Stock:instock

Retractor Hand Held Langenbeck 21Cm 8 1/2" 30 X 10 Mm

# Retractor Hand Held Langenbeck 21Cm 8 1/2" 35 X 10 Mm

Retractor Hand Held Langenbeck 21Cm 8 1/2" 35 X 10 Mm

| <u>Read More</u>    |                                                                           |
|---------------------|---------------------------------------------------------------------------|
| SKU:                | BHH280                                                                    |
| Price:              | ₹0.00                                                                     |
| Stock:              | instock                                                                   |
| <b>Categories</b> : | <u>Basic / General, Hand Held Retractor, Spatulas,</u><br><u>Spatulas</u> |
| Tags:               | BHH280                                                                    |

### **Product Description**

Retractor Hand Held Langenbeck 21Cm 8 1/2" 35 X 10 Mm