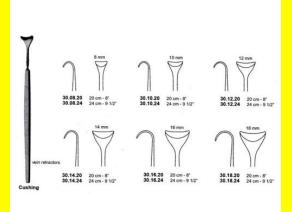

# **Retractor Hand Held Cushing** 20Cm 8" 10Mm

Retractor Hand Held Cushing 20Cm 8" 10Mm

| Read More          |                                                                           |
|--------------------|---------------------------------------------------------------------------|
| SKU:               | BHH075                                                                    |
| Price:             | ₹0.00                                                                     |
| Stock:             | instock                                                                   |
| <b>Categories:</b> | <u>Basic / General, Hand Held Retractor, Spatulas,</u><br><u>Spatulas</u> |
| Tags:              | <u>30.10.20</u>                                                           |

Retractor Hand Held Cushing 20Cm 8" 10Mm

### **Retractor Hand Held Cushing** 20Cm 8" 12Mm

Retractor Hand Held Cushing 20Cm 8" 12Mm

| Read More   |                                                                           |
|-------------|---------------------------------------------------------------------------|
| SKU:        | BHH085                                                                    |
| Price:      | ₹0.00                                                                     |
| Stock:      | instock                                                                   |
| Categories: | <u>Basic / General, Hand Held Retractor, Spatulas,</u><br><u>Spatulas</u> |
| Tags:       | <u>30.12.20</u>                                                           |

#### **Product Description**

Retractor Hand Held Cushing 20Cm 8" 12Mm

### **Retractor Hand Held Cushing** 20Cm 8" 14Mm

Retractor Hand Held Cushing 20Cm 8" 14Mm

| <u>Read More</u>    |                                                                           |
|---------------------|---------------------------------------------------------------------------|
| SKU:                | BHH095                                                                    |
| Price:              | ₹0.00                                                                     |
| Stock:              | instock                                                                   |
| <b>Categories</b> : | <u>Basic / General, Hand Held Retractor, Spatulas,</u><br><u>Spatulas</u> |
| Tags:               | <u>30.14.20</u>                                                           |

#### **Product Description**

Retractor Hand Held Cushing 20Cm 8" 14Mm

# **Retractor Hand Held Cushing 20Cm 8" 16Mm**

Retractor Hand Held Cushing 20Cm 8" 16Mm

| <u>Read More</u>   |                                                                           |
|--------------------|---------------------------------------------------------------------------|
| SKU:               | BHH105                                                                    |
| Price:             | ₹0.00                                                                     |
| Stock:             | instock                                                                   |
| <b>Categories:</b> | <u>Basic / General, Hand Held Retractor, Spatulas,</u><br><u>Spatulas</u> |
| Tags:              | <u>30.16.20</u>                                                           |

### **Product Description**

Retractor Hand Held Cushing 20Cm 8" 16Mm

### **Retractor Hand Held Cushing** 20Cm 8" 18Mm

Retractor Hand Held Cushing 20Cm 8" 18Mm

| <u>Read</u> | <u>More</u> |   |
|-------------|-------------|---|
| c           |             | п |

C

| SKU:        | BHH115                                                                    |
|-------------|---------------------------------------------------------------------------|
| Price:      | ₹0.00                                                                     |
| Stock:      | instock                                                                   |
| Categories: | <u>Basic / General, Hand Held Retractor, Spatulas,</u><br><u>Spatulas</u> |
| Tags:       |                                                                           |

### **Product Description**

Retractor Hand Held Cushing 20Cm 8" 18Mm

### **Retractor Hand Held Cushing** 20Cm 8" 8 Mm

Retractor Hand Held Cushing 20Cm 8" 8 Mm

| <u>ead More</u> |                                                                           |
|-----------------|---------------------------------------------------------------------------|
| SKU:            | BHH065                                                                    |
| Price:          | ₹0.00                                                                     |
| Stock:          | instock                                                                   |
| Categories:     | <u>Basic / General, Hand Held Retractor, Spatulas,</u><br><u>Spatulas</u> |
| Tags:           | <u>30.08.20</u>                                                           |

#### **Product Description**

Retractor Hand Held Cushing 20Cm 8" 8 Mm

(

# **Retractor Hand Held Cushing** 24Cm 9 1/2" 10Mm

Retractor Hand Held Cushing 24Cm 9 1/2" 10Mm

| <u>Read More</u>   |                                                                           |
|--------------------|---------------------------------------------------------------------------|
| SKU:               | BHH080                                                                    |
| Price:             | ₹0.00                                                                     |
| Stock:             | instock                                                                   |
| <b>Categories:</b> | <u>Basic / General, Hand Held Retractor, Spatulas,</u><br><u>Spatulas</u> |
| Tags:              | <u>30.10.24</u>                                                           |

### **Product Description**

Retractor Hand Held Cushing 24Cm 9 1/2" 10Mm

# **Retractor Hand Held Cushing** 24Cm 9 1/2" 12Mm

Retractor Hand Held Cushing 24Cm 9 1/2" 12Mm

| <u>louu 1-1010</u> |                                                                           |
|--------------------|---------------------------------------------------------------------------|
| SKU:               | ВНН090                                                                    |
| Price:             | ₹0.00                                                                     |
| Stock:             | instock                                                                   |
| Categories:        | <u>Basic / General, Hand Held Retractor, Spatulas,</u><br><u>Spatulas</u> |
| Tags:              | <u>30.12.24</u>                                                           |

### **Product Description**

Retractor Hand Held Cushing 24Cm 9 1/2" 12Mm

# **Retractor Hand Held Cushing** 24Cm 9 1/2" 14Mm

Retractor Hand Held Cushing 24Cm 9 1/2" 14Mm

| Read More          |                                                                           |
|--------------------|---------------------------------------------------------------------------|
| SKU:               | BHH100                                                                    |
| Price:             | ₹0.00                                                                     |
| Stock:             | instock                                                                   |
| <b>Categories:</b> | <u>Basic / General, Hand Held Retractor, Spatulas,</u><br><u>Spatulas</u> |
| Tags:              | <u>30.14.24</u>                                                           |

Retractor Hand Held Cushing 24Cm 9 1/2" 14Mm

### **Retractor Hand Held Cushing** 24Cm 9 1/2" 18Mm

Retractor Hand Held Cushing 24Cm 9 1/2" 18Mm

| <u>Read More</u> |                                                                           |
|------------------|---------------------------------------------------------------------------|
| SKU:             | BHH120                                                                    |
| Price:           | ₹0.00                                                                     |
| Stock:           | instock                                                                   |
| Categories:      | <u>Basic / General, Hand Held Retractor, Spatulas,</u><br><u>Spatulas</u> |
| Tags:            | <u>30.18.24</u>                                                           |

#### **Product Description**

Retractor Hand Held Cushing 24Cm 9 1/2" 18Mm

### **Retractor Hand Held Cushing** 24Cm 9 1/2" 8Mm

Retractor Hand Held Cushing 24Cm 9 1/2" 8Mm

| <u>lead More</u> |                                                                           |
|------------------|---------------------------------------------------------------------------|
| SKU:             | ВНН070                                                                    |
| Price:           | ₹0.00                                                                     |
| Stock:           | instock                                                                   |
| Categories:      | <u>Basic / General, Hand Held Retractor, Spatulas,</u><br><u>Spatulas</u> |
| Tags:            | <u>30.08.24</u>                                                           |

#### **Product Description**

Retractor Hand Held Cushing 24Cm 9 1/2" 8Mm

(