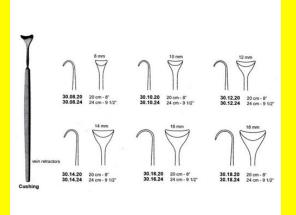

# **Retractor Hand Held Cushing** 20Cm 8" 10Mm

Retractor Hand Held Cushing 20Cm 8" 10Mm

| Read More          |                                                                           |
|--------------------|---------------------------------------------------------------------------|
| SKU:               | BHH075                                                                    |
| Price:             | ₹0.00                                                                     |
| Stock:             | instock                                                                   |
| <b>Categories:</b> | <u>Basic / General, Hand Held Retractor, Spatulas,</u><br><u>Spatulas</u> |
| Tags:              | <u>30.10.20</u>                                                           |

Retractor Hand Held Cushing 20Cm 8" 10Mm

### **Retractor Hand Held Cushing** 20Cm 8" 12Mm

Retractor Hand Held Cushing 20Cm 8" 12Mm

| Read More   |                                                                           |
|-------------|---------------------------------------------------------------------------|
| SKU:        | BHH085                                                                    |
| Price:      | ₹0.00                                                                     |
| Stock:      | instock                                                                   |
| Categories: | <u>Basic / General, Hand Held Retractor, Spatulas,</u><br><u>Spatulas</u> |
| Tags:       | <u>30.12.20</u>                                                           |

#### **Product Description**

Retractor Hand Held Cushing 20Cm 8" 12Mm

### **Retractor Hand Held Cushing** 20Cm 8" 14Mm

Retractor Hand Held Cushing 20Cm 8" 14Mm

| <u>Read More</u>    |                                                                           |
|---------------------|---------------------------------------------------------------------------|
| SKU:                | BHH095                                                                    |
| Price:              | ₹0.00                                                                     |
| Stock:              | instock                                                                   |
| <b>Categories</b> : | <u>Basic / General, Hand Held Retractor, Spatulas,</u><br><u>Spatulas</u> |
| Tags:               | <u>30.14.20</u>                                                           |

#### **Product Description**

Retractor Hand Held Cushing 20Cm 8" 14Mm

# **Retractor Hand Held Cushing 20Cm 8" 16Mm**

Retractor Hand Held Cushing 20Cm 8" 16Mm

| <u>Read More</u>   |                                                                           |
|--------------------|---------------------------------------------------------------------------|
| SKU:               | BHH105                                                                    |
| Price:             | ₹0.00                                                                     |
| Stock:             | instock                                                                   |
| <b>Categories:</b> | <u>Basic / General, Hand Held Retractor, Spatulas,</u><br><u>Spatulas</u> |
| Tags:              | <u>30.16.20</u>                                                           |

### **Product Description**

Retractor Hand Held Cushing 20Cm 8" 16Mm

### **Retractor Hand Held Cushing** 20Cm 8" 18Mm

Retractor Hand Held Cushing 20Cm 8" 18Mm

| <u>Read</u> | <u>More</u> |   |
|-------------|-------------|---|
| c           |             | п |

C

| SKU:        | BHH115                                                                    |
|-------------|---------------------------------------------------------------------------|
| Price:      | ₹0.00                                                                     |
| Stock:      | instock                                                                   |
| Categories: | <u>Basic / General, Hand Held Retractor, Spatulas,</u><br><u>Spatulas</u> |
| Tags:       |                                                                           |

### **Product Description**

Retractor Hand Held Cushing 20Cm 8" 18Mm

# **Retractor Hand Held Cushing** 24Cm 9 1/2" 10Mm

Retractor Hand Held Cushing 24Cm 9 1/2" 10Mm

| <u>Read More</u>   |                                                                           |
|--------------------|---------------------------------------------------------------------------|
| SKU:               | BHH080                                                                    |
| Price:             | ₹0.00                                                                     |
| Stock:             | instock                                                                   |
| <b>Categories:</b> | <u>Basic / General, Hand Held Retractor, Spatulas,</u><br><u>Spatulas</u> |
| Tags:              | <u>30.10.24</u>                                                           |

### **Product Description**

Retractor Hand Held Cushing 24Cm 9 1/2" 10Mm

# **Retractor Hand Held Cushing** 24Cm 9 1/2" 12Mm

Retractor Hand Held Cushing 24Cm 9 1/2" 12Mm

| <u>louu 1-1010</u> |                                                                           |
|--------------------|---------------------------------------------------------------------------|
| SKU:               | ВНН090                                                                    |
| Price:             | ₹0.00                                                                     |
| Stock:             | instock                                                                   |
| Categories:        | <u>Basic / General, Hand Held Retractor, Spatulas,</u><br><u>Spatulas</u> |
| Tags:              | <u>30.12.24</u>                                                           |

### **Product Description**

Retractor Hand Held Cushing 24Cm 9 1/2" 12Mm

# **Retractor Hand Held Cushing** 24Cm 9 1/2" 14Mm

Retractor Hand Held Cushing 24Cm 9 1/2" 14Mm

| Read More          |                                                                           |
|--------------------|---------------------------------------------------------------------------|
| SKU:               | BHH100                                                                    |
| Price:             | ₹0.00                                                                     |
| Stock:             | instock                                                                   |
| <b>Categories:</b> | <u>Basic / General, Hand Held Retractor, Spatulas,</u><br><u>Spatulas</u> |
| Tags:              | <u>30.14.24</u>                                                           |

Retractor Hand Held Cushing 24Cm 9 1/2" 14Mm

### **Retractor Hand Held Cushing** 24Cm 9 1/2" 18Mm

Retractor Hand Held Cushing 24Cm 9 1/2" 18Mm

| <u>Read More</u> |                                                                           |
|------------------|---------------------------------------------------------------------------|
| SKU:             | BHH120                                                                    |
| Price:           | ₹0.00                                                                     |
| Stock:           | instock                                                                   |
| Categories:      | <u>Basic / General, Hand Held Retractor, Spatulas,</u><br><u>Spatulas</u> |
| Tags:            | <u>30.18.24</u>                                                           |

#### **Product Description**

Retractor Hand Held Cushing 24Cm 9 1/2" 18Mm

### **Retractor Hand Held Cushing** 24Cm 9 1/2" 8Mm

Retractor Hand Held Cushing 24Cm 9 1/2" 8Mm

| <u>lead More</u> |                                                                           |
|------------------|---------------------------------------------------------------------------|
| SKU:             | ВНН070                                                                    |
| Price:           | ₹0.00                                                                     |
| Stock:           | instock                                                                   |
| Categories:      | <u>Basic / General, Hand Held Retractor, Spatulas,</u><br><u>Spatulas</u> |
| Tags:            | <u>30.08.24</u>                                                           |

#### **Product Description**

Retractor Hand Held Cushing 24Cm 9 1/2" 8Mm

(