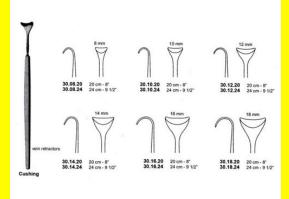

# **Retractor Hand Held Cushing** 124Cm 9 1/2" 16Mm

Retractor Hand Held Cushing 124Cm 9 1/2" 16Mm

| <u>touu 191010</u> |                                                                           |
|--------------------|---------------------------------------------------------------------------|
| SKU:               | BHH110                                                                    |
| Price:             | ₹0.00                                                                     |
| Stock:             | instock                                                                   |
| Categories:        | <u>Basic / General, Hand Held Retractor, Spatulas,</u><br><u>Spatulas</u> |
| Tags:              | <u>30.16.24</u>                                                           |

### **Product Description**

Retractor Hand Held Cushing 124Cm 9 1/2" 16Mm

# **Retractor Hand Held Cushing** 20Cm 8" 10Mm

Retractor Hand Held Cushing 20Cm 8" 10Mm

| Read More          |                                                                           |
|--------------------|---------------------------------------------------------------------------|
| SKU:               | BHH075                                                                    |
| Price:             | ₹0.00                                                                     |
| Stock:             | instock                                                                   |
| <b>Categories:</b> | <u>Basic / General, Hand Held Retractor, Spatulas,</u><br><u>Spatulas</u> |
| Tags:              | <u>30.10.20</u>                                                           |

Retractor Hand Held Cushing 20Cm 8" 10Mm

### **Retractor Hand Held Cushing** 20Cm 8" 12Mm

Retractor Hand Held Cushing 20Cm 8" 12Mm

| Read More   |                                                                           |
|-------------|---------------------------------------------------------------------------|
| SKU:        | BHH085                                                                    |
| Price:      | ₹0.00                                                                     |
| Stock:      | instock                                                                   |
| Categories: | <u>Basic / General, Hand Held Retractor, Spatulas,</u><br><u>Spatulas</u> |
| Tags:       | <u>30.12.20</u>                                                           |

#### **Product Description**

Retractor Hand Held Cushing 20Cm 8" 12Mm

### **Retractor Hand Held Cushing** 20Cm 8" 14Mm

Retractor Hand Held Cushing 20Cm 8" 14Mm

| <u>Read More</u>    |                                                                           |
|---------------------|---------------------------------------------------------------------------|
| SKU:                | BHH095                                                                    |
| Price:              | ₹0.00                                                                     |
| Stock:              | instock                                                                   |
| <b>Categories</b> : | <u>Basic / General, Hand Held Retractor, Spatulas,</u><br><u>Spatulas</u> |
| Tags:               | <u>30.14.20</u>                                                           |

#### **Product Description**

Retractor Hand Held Cushing 20Cm 8" 14Mm

# **Retractor Hand Held Cushing 20Cm 8" 16Mm**

Retractor Hand Held Cushing 20Cm 8" 16Mm

| <u>Read More</u>   |                                                                           |
|--------------------|---------------------------------------------------------------------------|
| SKU:               | BHH105                                                                    |
| Price:             | ₹0.00                                                                     |
| Stock:             | instock                                                                   |
| <b>Categories:</b> | <u>Basic / General, Hand Held Retractor, Spatulas,</u><br><u>Spatulas</u> |
| Tags:              | <u>30.16.20</u>                                                           |

### **Product Description**

Retractor Hand Held Cushing 20Cm 8" 16Mm

# **Retractor Hand Held Cushing** 20Cm 8" 18Mm

Retractor Hand Held Cushing 20Cm 8" 18Mm

| <u>Read</u> | <u>More</u> |   |
|-------------|-------------|---|
| c           |             | п |

C

| SKU:        | BHH115                                                                    |
|-------------|---------------------------------------------------------------------------|
| Price:      | ₹0.00                                                                     |
| Stock:      | instock                                                                   |
| Categories: | <u>Basic / General, Hand Held Retractor, Spatulas,</u><br><u>Spatulas</u> |
| Tags:       |                                                                           |

### **Product Description**

Retractor Hand Held Cushing 20Cm 8" 18Mm

# **Retractor Hand Held Cushing** 20Cm 8" 4 Mm

Retractor Hand Held Cushing 20Cm 8" 4 Mm

| Read More   |                                                                           |
|-------------|---------------------------------------------------------------------------|
| SKU:        | BHH055                                                                    |
| Price:      | ₹0.00                                                                     |
| Stock:      | instock                                                                   |
| Categories: | <u>Basic / General, Hand Held Retractor, Spatulas,</u><br><u>Spatulas</u> |
| Tags:       | <u>BHH055</u>                                                             |

Retractor Hand Held Cushing 20Cm 8" 4 Mm

# **Retractor Hand Held Cushing** 20Cm 8" 6 Mm

Retractor Hand Held Cushing 20Cm 8" 6 Mm

| <u>Read More</u>   |                                                                           |
|--------------------|---------------------------------------------------------------------------|
| SKU:               | ВНН060                                                                    |
| Price:             | ₹0.00                                                                     |
| Stock:             | instock                                                                   |
| <b>Categories:</b> | <u>Basic / General, Hand Held Retractor, Spatulas,</u><br><u>Spatulas</u> |
| Tags:              | <u>BHH060</u>                                                             |

#### **Product Description**

Retractor Hand Held Cushing 20Cm 8" 6 Mm

### **Retractor Hand Held Cushing** 20Cm 8" 8 Mm

Retractor Hand Held Cushing 20Cm 8" 8 Mm

| <u>ead More</u>            |                                                                           |
|----------------------------|---------------------------------------------------------------------------|
| SKU:                       | BHH065                                                                    |
| Price:                     | ₹0.00                                                                     |
| Stock:                     | instock                                                                   |
| C <mark>ategories</mark> : | <u>Basic / General, Hand Held Retractor, Spatulas,</u><br><u>Spatulas</u> |
| Tags:                      | <u>30.08.20</u>                                                           |

#### **Product Description**

Retractor Hand Held Cushing 20Cm 8" 8 Mm

(

# **Retractor Hand Held Cushing** 24Cm 9 1/2" 10Mm

Retractor Hand Held Cushing 24Cm 9 1/2" 10Mm

| <u>Read More</u>   |                                                                           |
|--------------------|---------------------------------------------------------------------------|
| SKU:               | BHH080                                                                    |
| Price:             | ₹0.00                                                                     |
| Stock:             | instock                                                                   |
| <b>Categories:</b> | <u>Basic / General, Hand Held Retractor, Spatulas,</u><br><u>Spatulas</u> |
| Tags:              | <u>30.10.24</u>                                                           |

### **Product Description**

Retractor Hand Held Cushing 24Cm 9 1/2" 10Mm

# **Retractor Hand Held Cushing** 24Cm 9 1/2" 12Mm

Retractor Hand Held Cushing 24Cm 9 1/2" 12Mm

| <u>louu 1-1010</u> |                                                                           |
|--------------------|---------------------------------------------------------------------------|
| SKU:               | ВНН090                                                                    |
| Price:             | ₹0.00                                                                     |
| Stock:             | instock                                                                   |
| Categories:        | <u>Basic / General, Hand Held Retractor, Spatulas,</u><br><u>Spatulas</u> |
| Tags:              | <u>30.12.24</u>                                                           |

### **Product Description**

Retractor Hand Held Cushing 24Cm 9 1/2" 12Mm

# **Retractor Hand Held Cushing** 24Cm 9 1/2" 14Mm

Retractor Hand Held Cushing 24Cm 9 1/2" 14Mm

| Read More           |                                                                           |
|---------------------|---------------------------------------------------------------------------|
| SKU:                | BHH100                                                                    |
| Price:              | ₹0.00                                                                     |
| Stock:              | instock                                                                   |
| <b>Categories</b> : | <u>Basic / General, Hand Held Retractor, Spatulas,</u><br><u>Spatulas</u> |
| Tags:               | <u>30.14.24</u>                                                           |

Retractor Hand Held Cushing 24Cm 9 1/2" 14Mm

### **Retractor Hand Held Cushing** 24Cm 9 1/2" 18Mm

Retractor Hand Held Cushing 24Cm 9 1/2" 18Mm

| <u>Read More</u> |                                                                           |
|------------------|---------------------------------------------------------------------------|
| SKU:             | BHH120                                                                    |
| Price:           | ₹0.00                                                                     |
| Stock:           | instock                                                                   |
| Categories:      | <u>Basic / General, Hand Held Retractor, Spatulas,</u><br><u>Spatulas</u> |
| Tags:            | <u>30.18.24</u>                                                           |

#### **Product Description**

Retractor Hand Held Cushing 24Cm 9 1/2" 18Mm

### **Retractor Hand Held Cushing** 24Cm 9 1/2" 8Mm

Retractor Hand Held Cushing 24Cm 9 1/2" 8Mm

| <u>lead More</u> |                                                                           |
|------------------|---------------------------------------------------------------------------|
| SKU:             | ВНН070                                                                    |
| Price:           | ₹0.00                                                                     |
| Stock:           | instock                                                                   |
| Categories:      | <u>Basic / General, Hand Held Retractor, Spatulas,</u><br><u>Spatulas</u> |
| Tags:            | <u>30.08.24</u>                                                           |

#### **Product Description**

Retractor Hand Held Cushing 24Cm 9 1/2" 8Mm

(