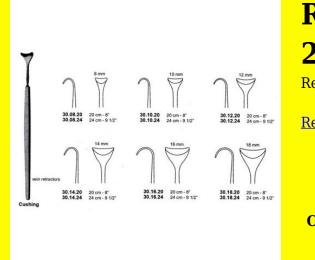

# **Retractor Hand Held Cushing** 124Cm 9 1/2" 16Mm

Retractor Hand Held Cushing 124Cm 9 1/2" 16Mm

| <u>touu 191010</u> |                                                                           |
|--------------------|---------------------------------------------------------------------------|
| SKU:               | BHH110                                                                    |
| Price:             | ₹0.00                                                                     |
| Stock:             | instock                                                                   |
| Categories:        | <u>Basic / General, Hand Held Retractor, Spatulas,</u><br><u>Spatulas</u> |
| Tags:              | <u>30.16.24</u>                                                           |

### **Product Description**

Retractor Hand Held Cushing 124Cm 9 1/2" 16Mm

# **Retractor Hand Held Cushing** 20Cm 8" 10Mm

Retractor Hand Held Cushing 20Cm 8" 10Mm

| Read More          |                                                                           |
|--------------------|---------------------------------------------------------------------------|
| SKU:               | BHH075                                                                    |
| Price:             | ₹0.00                                                                     |
| Stock:             | instock                                                                   |
| <b>Categories:</b> | <u>Basic / General, Hand Held Retractor, Spatulas,</u><br><u>Spatulas</u> |
| Tags:              | <u>30.10.20</u>                                                           |

Retractor Hand Held Cushing 20Cm 8" 10Mm

### **Retractor Hand Held Cushing** 20Cm 8" 12Mm

Retractor Hand Held Cushing 20Cm 8" 12Mm

| Read More   |                                                                           |
|-------------|---------------------------------------------------------------------------|
| SKU:        | BHH085                                                                    |
| Price:      | ₹0.00                                                                     |
| Stock:      | instock                                                                   |
| Categories: | <u>Basic / General, Hand Held Retractor, Spatulas,</u><br><u>Spatulas</u> |
| Tags:       | <u>30.12.20</u>                                                           |

#### **Product Description**

Retractor Hand Held Cushing 20Cm 8" 12Mm

### **Retractor Hand Held Cushing** 20Cm 8" 14Mm

Retractor Hand Held Cushing 20Cm 8" 14Mm

| <u>Read More</u>    |                                                                           |
|---------------------|---------------------------------------------------------------------------|
| SKU:                | BHH095                                                                    |
| Price:              | ₹0.00                                                                     |
| Stock:              | instock                                                                   |
| <b>Categories</b> : | <u>Basic / General, Hand Held Retractor, Spatulas,</u><br><u>Spatulas</u> |
| Tags:               | <u>30.14.20</u>                                                           |

#### **Product Description**

Retractor Hand Held Cushing 20Cm 8" 14Mm

# **Retractor Hand Held Cushing 20Cm 8" 16Mm**

Retractor Hand Held Cushing 20Cm 8" 16Mm

| <u>Read More</u>   |                                                                           |
|--------------------|---------------------------------------------------------------------------|
| SKU:               | BHH105                                                                    |
| Price:             | ₹0.00                                                                     |
| Stock:             | instock                                                                   |
| <b>Categories:</b> | <u>Basic / General, Hand Held Retractor, Spatulas,</u><br><u>Spatulas</u> |
| Tags:              | <u>30.16.20</u>                                                           |

### **Product Description**

Retractor Hand Held Cushing 20Cm 8" 16Mm

# **Retractor Hand Held Cushing** 20Cm 8" 18Mm

Retractor Hand Held Cushing 20Cm 8" 18Mm

| <u>Read</u> | <u>More</u> |   |
|-------------|-------------|---|
| c           |             | п |

C

| SKU:        | BHH115                                                                    |
|-------------|---------------------------------------------------------------------------|
| Price:      | ₹0.00                                                                     |
| Stock:      | instock                                                                   |
| Categories: | <u>Basic / General, Hand Held Retractor, Spatulas,</u><br><u>Spatulas</u> |
| Tags:       |                                                                           |

### **Product Description**

Retractor Hand Held Cushing 20Cm 8" 18Mm

# **Retractor Hand Held Cushing** 24Cm 9 1/2" 10Mm

Retractor Hand Held Cushing 24Cm 9 1/2" 10Mm

| <u>Read More</u>   |                                                                           |
|--------------------|---------------------------------------------------------------------------|
| SKU:               | BHH080                                                                    |
| Price:             | ₹0.00                                                                     |
| Stock:             | instock                                                                   |
| <b>Categories:</b> | <u>Basic / General, Hand Held Retractor, Spatulas,</u><br><u>Spatulas</u> |
| Tags:              | <u>30.10.24</u>                                                           |

### **Product Description**

Retractor Hand Held Cushing 24Cm 9 1/2" 10Mm

# **Retractor Hand Held Cushing** 24Cm 9 1/2" 12Mm

Retractor Hand Held Cushing 24Cm 9 1/2" 12Mm

| <u>louu 1-1010</u> |                                                                           |
|--------------------|---------------------------------------------------------------------------|
| SKU:               | ВНН090                                                                    |
| Price:             | ₹0.00                                                                     |
| Stock:             | instock                                                                   |
| Categories:        | <u>Basic / General, Hand Held Retractor, Spatulas,</u><br><u>Spatulas</u> |
| Tags:              | <u>30.12.24</u>                                                           |

### **Product Description**

Retractor Hand Held Cushing 24Cm 9 1/2" 12Mm

# **Retractor Hand Held Cushing** 24Cm 9 1/2" 14Mm

Retractor Hand Held Cushing 24Cm 9 1/2" 14Mm

| Read More           |                                                                           |
|---------------------|---------------------------------------------------------------------------|
| SKU:                | BHH100                                                                    |
| Price:              | ₹0.00                                                                     |
| Stock:              | instock                                                                   |
| <b>Categories</b> : | <u>Basic / General, Hand Held Retractor, Spatulas,</u><br><u>Spatulas</u> |
| Tags:               | <u>30.14.24</u>                                                           |

Retractor Hand Held Cushing 24Cm 9 1/2" 14Mm

### **Retractor Hand Held Cushing** 24Cm 9 1/2" 18Mm

Retractor Hand Held Cushing 24Cm 9 1/2" 18Mm

| <u>Read More</u> |                                                                           |
|------------------|---------------------------------------------------------------------------|
| SKU:             | BHH120                                                                    |
| Price:           | ₹0.00                                                                     |
| Stock:           | instock                                                                   |
| Categories:      | <u>Basic / General, Hand Held Retractor, Spatulas,</u><br><u>Spatulas</u> |
| Tags:            | <u>30.18.24</u>                                                           |

#### **Product Description**

Retractor Hand Held Cushing 24Cm 9 1/2" 18Mm

### **Retractor Hand Held Cushing** 24Cm 9 1/2" 8Mm

Retractor Hand Held Cushing 24Cm 9 1/2" 8Mm

| <u>lead More</u> |                                                                           |
|------------------|---------------------------------------------------------------------------|
| SKU:             | ВНН070                                                                    |
| Price:           | ₹0.00                                                                     |
| Stock:           | instock                                                                   |
| Categories:      | <u>Basic / General, Hand Held Retractor, Spatulas,</u><br><u>Spatulas</u> |
| Tags:            | <u>30.08.24</u>                                                           |

#### **Product Description**

Retractor Hand Held Cushing 24Cm 9 1/2" 8Mm

(