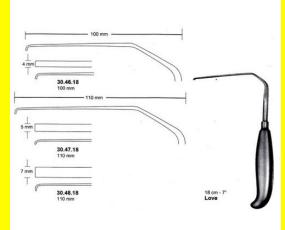

### Nerve Root Retractor Love 3mm 18 Cm - 7" 100Mm

Nerve Root Retractor Love 3mm 18 Cm - 7" 100Mm

| <u>Read More</u>    |                                                                                           |
|---------------------|-------------------------------------------------------------------------------------------|
| SKU:                | NHH040                                                                                    |
| Price:              | ₹0.00                                                                                     |
| Stock:              | instock                                                                                   |
| <b>Categories</b> : | <u>Hand Held Retractor, Spatulas, Neuro &amp; Spine, Open</u><br><u>Surgery, Spatulas</u> |
| Tags:               | <u>30.46.18</u>                                                                           |

#### **Product Description**

Nerve Root Retractor Love 3mm 18 Cm - 7" 100Mm

# Nerve Root Retractor Love 5mm 18 Cm - 7" 110Mm

Nerve Root Retractor Love 5mm 18 Cm - 7" 110Mm

| <u>Read More</u>   |                                                                                           |
|--------------------|-------------------------------------------------------------------------------------------|
| SKU:               | NHH045                                                                                    |
| Price:             | ₹0.00                                                                                     |
| Stock:             | instock                                                                                   |
| <b>Categories:</b> | <u>Hand Held Retractor, Spatulas, Neuro &amp; Spine, Open</u><br><u>Surgery, Spatulas</u> |
|                    | <u>30.47.18</u>                                                                           |

#### **Product Description**

Nerve Root Retractor Love 5mm 18 Cm - 7" 110Mm

# Nerve Root Retractor Love 7mm 18 Cm - 7" 110Mm

Nerve Root Retractor Love 7mm 18 Cm - 7" 110Mm

| Read More   |                                                                                           |
|-------------|-------------------------------------------------------------------------------------------|
| SKU:        | NHH050                                                                                    |
| Price:      | ₹0.00                                                                                     |
| Stock:      | instock                                                                                   |
| Categories: | <u>Hand Held Retractor, Spatulas, Neuro &amp; Spine, Open</u><br><u>Surgery, Spatulas</u> |
| Tags:       | <u>30.48.18</u>                                                                           |

Nerve Root Retractor Love 7mm 18 Cm - 7" 110Mm