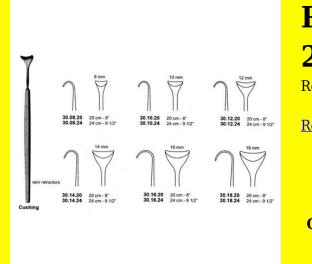

# **Retractor Hand Held Cushing** 20Cm 8" 10Mm

Retractor Hand Held Cushing 20Cm 8" 10Mm

| Read More          |                                                                           |
|--------------------|---------------------------------------------------------------------------|
| SKU:               | BHH075                                                                    |
| Price:             | ₹0.00                                                                     |
| Stock:             | instock                                                                   |
| <b>Categories:</b> | <u>Basic / General, Hand Held Retractor, Spatulas,</u><br><u>Spatulas</u> |
| Tags:              | <u>30.10.20</u>                                                           |

Retractor Hand Held Cushing 20Cm 8" 10Mm

### **Retractor Hand Held Cushing** 20Cm 8" 12Mm

Retractor Hand Held Cushing 20Cm 8" 12Mm

| Read More   |                                                                           |
|-------------|---------------------------------------------------------------------------|
| SKU:        | BHH085                                                                    |
| Price:      | ₹0.00                                                                     |
| Stock:      | instock                                                                   |
| Categories: | <u>Basic / General, Hand Held Retractor, Spatulas,</u><br><u>Spatulas</u> |
| Tags:       | <u>30.12.20</u>                                                           |

### **Retractor Hand Held Cushing** 20Cm 8" 14Mm

Retractor Hand Held Cushing 20Cm 8" 14Mm

| <u>Read More</u>    |                                                                           |
|---------------------|---------------------------------------------------------------------------|
| SKU:                | BHH095                                                                    |
| Price:              | ₹0.00                                                                     |
| Stock:              | instock                                                                   |
| <b>Categories</b> : | <u>Basic / General, Hand Held Retractor, Spatulas,</u><br><u>Spatulas</u> |
| Tags:               | <u>30.14.20</u>                                                           |

# **Retractor Hand Held Cushing 20Cm 8" 16Mm**

Retractor Hand Held Cushing 20Cm 8" 16Mm

| <u>Read More</u>   |                                                                           |
|--------------------|---------------------------------------------------------------------------|
| SKU:               | BHH105                                                                    |
| Price:             | ₹0.00                                                                     |
| Stock:             | instock                                                                   |
| <b>Categories:</b> | <u>Basic / General, Hand Held Retractor, Spatulas,</u><br><u>Spatulas</u> |
| Tags:              | <u>30.16.20</u>                                                           |

# **Retractor Hand Held Cushing** 20Cm 8" 18Mm

Retractor Hand Held Cushing 20Cm 8" 18Mm

| <u>Read</u> | <u>More</u> |   |
|-------------|-------------|---|
| c           |             | п |

C

| SKU:        | BHH115                                                                    |
|-------------|---------------------------------------------------------------------------|
| Price:      | ₹0.00                                                                     |
| Stock:      | instock                                                                   |
| Categories: | <u>Basic / General, Hand Held Retractor, Spatulas,</u><br><u>Spatulas</u> |
| Tags:       |                                                                           |

# **Retractor Hand Held Cushing** 20Cm 8" 4 Mm

Retractor Hand Held Cushing 20Cm 8" 4 Mm

| Read More   |                                                                           |
|-------------|---------------------------------------------------------------------------|
| SKU:        | BHH055                                                                    |
| Price:      | ₹0.00                                                                     |
| Stock:      | instock                                                                   |
| Categories: | <u>Basic / General, Hand Held Retractor, Spatulas,</u><br><u>Spatulas</u> |
| Tags:       | <u>BHH055</u>                                                             |

# **Retractor Hand Held Cushing** 20Cm 8" 6 Mm

Retractor Hand Held Cushing 20Cm 8" 6 Mm

| <u>Read More</u>   |                                                                           |
|--------------------|---------------------------------------------------------------------------|
| SKU:               | ВНН060                                                                    |
| Price:             | ₹0.00                                                                     |
| Stock:             | instock                                                                   |
| <b>Categories:</b> | <u>Basic / General, Hand Held Retractor, Spatulas,</u><br><u>Spatulas</u> |
| Tags:              | <u>BHH060</u>                                                             |

### **Retractor Hand Held Cushing** 20Cm 8" 8 Mm

Retractor Hand Held Cushing 20Cm 8" 8 Mm

| <u>ead More</u>            |                                                                           |
|----------------------------|---------------------------------------------------------------------------|
| SKU:                       | BHH065                                                                    |
| Price:                     | ₹0.00                                                                     |
| Stock:                     | instock                                                                   |
| C <mark>ategories</mark> : | <u>Basic / General, Hand Held Retractor, Spatulas,</u><br><u>Spatulas</u> |
| Tags:                      | <u>30.08.20</u>                                                           |

# **Retractor Hand Held Cushing** 24Cm 9 1/2" 10Mm

Retractor Hand Held Cushing 24Cm 9 1/2" 10Mm

| <u>Read More</u>   |                                                                           |
|--------------------|---------------------------------------------------------------------------|
| SKU:               | BHH080                                                                    |
| Price:             | ₹0.00                                                                     |
| Stock:             | instock                                                                   |
| <b>Categories:</b> | <u>Basic / General, Hand Held Retractor, Spatulas,</u><br><u>Spatulas</u> |
| Tags:              | <u>30.10.24</u>                                                           |

# **Retractor Hand Held Cushing** 24Cm 9 1/2" 12Mm

Retractor Hand Held Cushing 24Cm 9 1/2" 12Mm

| <u>louu 1-1010</u> |                                                                           |
|--------------------|---------------------------------------------------------------------------|
| SKU:               | ВНН090                                                                    |
| Price:             | ₹0.00                                                                     |
| Stock:             | instock                                                                   |
| Categories:        | <u>Basic / General, Hand Held Retractor, Spatulas,</u><br><u>Spatulas</u> |
| Tags:              | <u>30.12.24</u>                                                           |

# **Retractor Hand Held Cushing** 24Cm 9 1/2" 14Mm

Retractor Hand Held Cushing 24Cm 9 1/2" 14Mm

| Read More           |                                                                           |
|---------------------|---------------------------------------------------------------------------|
| SKU:                | BHH100                                                                    |
| Price:              | ₹0.00                                                                     |
| Stock:              | instock                                                                   |
| <b>Categories</b> : | <u>Basic / General, Hand Held Retractor, Spatulas,</u><br><u>Spatulas</u> |
| Tags:               | <u>30.14.24</u>                                                           |

### **Retractor Hand Held Cushing** 24Cm 9 1/2" 18Mm

Retractor Hand Held Cushing 24Cm 9 1/2" 18Mm

| <u>Read More</u> |                                                                           |
|------------------|---------------------------------------------------------------------------|
| SKU:             | BHH120                                                                    |
| Price:           | ₹0.00                                                                     |
| Stock:           | instock                                                                   |
| Categories:      | <u>Basic / General, Hand Held Retractor, Spatulas,</u><br><u>Spatulas</u> |
| Tags:            | <u>30.18.24</u>                                                           |

### **Retractor Hand Held Cushing** 24Cm 9 1/2" 8Mm

Retractor Hand Held Cushing 24Cm 9 1/2" 8Mm

| <u>lead More</u> |                                                                           |
|------------------|---------------------------------------------------------------------------|
| SKU:             | ВНН070                                                                    |
| Price:           | ₹0.00                                                                     |
| Stock:           | instock                                                                   |
| Categories:      | <u>Basic / General, Hand Held Retractor, Spatulas,</u><br><u>Spatulas</u> |
| Tags:            | <u>30.08.24</u>                                                           |