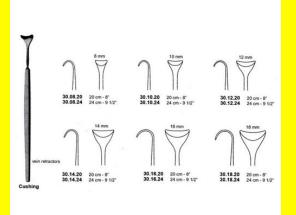

# **Retractor Hand Held Cushing** 20Cm 8" 10Mm

Retractor Hand Held Cushing 20Cm 8" 10Mm

| Read More          |                                                                           |
|--------------------|---------------------------------------------------------------------------|
| SKU:               | BHH075                                                                    |
| Price:             | ₹0.00                                                                     |
| Stock:             | instock                                                                   |
| <b>Categories:</b> | <u>Basic / General, Hand Held Retractor, Spatulas,</u><br><u>Spatulas</u> |
| Tags:              | <u>30.10.20</u>                                                           |

Retractor Hand Held Cushing 20Cm 8" 10Mm

### **Retractor Hand Held Cushing** 20Cm 8" 12Mm

Retractor Hand Held Cushing 20Cm 8" 12Mm

| Read More   |                                                                           |
|-------------|---------------------------------------------------------------------------|
| SKU:        | BHH085                                                                    |
| Price:      | ₹0.00                                                                     |
| Stock:      | instock                                                                   |
| Categories: | <u>Basic / General, Hand Held Retractor, Spatulas,</u><br><u>Spatulas</u> |
| Tags:       | <u>30.12.20</u>                                                           |

### **Retractor Hand Held Cushing** 20Cm 8" 14Mm

Retractor Hand Held Cushing 20Cm 8" 14Mm

| <u>Read More</u>    |                                                                           |
|---------------------|---------------------------------------------------------------------------|
| SKU:                | BHH095                                                                    |
| Price:              | ₹0.00                                                                     |
| Stock:              | instock                                                                   |
| <b>Categories</b> : | <u>Basic / General, Hand Held Retractor, Spatulas,</u><br><u>Spatulas</u> |
| Tags:               | <u>30.14.20</u>                                                           |

# **Retractor Hand Held Cushing 20Cm 8" 16Mm**

Retractor Hand Held Cushing 20Cm 8" 16Mm

| <u>Read More</u>   |                                                                           |
|--------------------|---------------------------------------------------------------------------|
| SKU:               | BHH105                                                                    |
| Price:             | ₹0.00                                                                     |
| Stock:             | instock                                                                   |
| <b>Categories:</b> | <u>Basic / General, Hand Held Retractor, Spatulas,</u><br><u>Spatulas</u> |
| Tags:              | <u>30.16.20</u>                                                           |

# **Retractor Hand Held Cushing** 20Cm 8" 18Mm

Retractor Hand Held Cushing 20Cm 8" 18Mm

| <u>Read</u> | <u>More</u> |   |
|-------------|-------------|---|
| c           |             | п |

C

| SKU:        | BHH115                                                                    |
|-------------|---------------------------------------------------------------------------|
| Price:      | ₹0.00                                                                     |
| Stock:      | instock                                                                   |
| Categories: | <u>Basic / General, Hand Held Retractor, Spatulas,</u><br><u>Spatulas</u> |
| Tags:       |                                                                           |

# **Retractor Hand Held Cushing** 20Cm 8" 4 Mm

Retractor Hand Held Cushing 20Cm 8" 4 Mm

| Read More   |                                                                           |
|-------------|---------------------------------------------------------------------------|
| SKU:        | BHH055                                                                    |
| Price:      | ₹0.00                                                                     |
| Stock:      | instock                                                                   |
| Categories: | <u>Basic / General, Hand Held Retractor, Spatulas,</u><br><u>Spatulas</u> |
| Tags:       | <u>BHH055</u>                                                             |

# **Retractor Hand Held Cushing** 20Cm 8" 6 Mm

Retractor Hand Held Cushing 20Cm 8" 6 Mm

| <u>Read More</u>   |                                                                           |
|--------------------|---------------------------------------------------------------------------|
| SKU:               | ВНН060                                                                    |
| Price:             | ₹0.00                                                                     |
| Stock:             | instock                                                                   |
| <b>Categories:</b> | <u>Basic / General, Hand Held Retractor, Spatulas,</u><br><u>Spatulas</u> |
| Tags:              | <u>BHH060</u>                                                             |

### **Retractor Hand Held Cushing** 20Cm 8" 8 Mm

Retractor Hand Held Cushing 20Cm 8" 8 Mm

| <u>ead More</u>            |                                                                           |
|----------------------------|---------------------------------------------------------------------------|
| SKU:                       | BHH065                                                                    |
| Price:                     | ₹0.00                                                                     |
| Stock:                     | instock                                                                   |
| C <mark>ategories</mark> : | <u>Basic / General, Hand Held Retractor, Spatulas,</u><br><u>Spatulas</u> |
| Tags:                      | <u>30.08.20</u>                                                           |

# **Retractor Hand Held Cushing** 24Cm 9 1/2" 10Mm

Retractor Hand Held Cushing 24Cm 9 1/2" 10Mm

| <u>Read More</u>   |                                                                           |
|--------------------|---------------------------------------------------------------------------|
| SKU:               | BHH080                                                                    |
| Price:             | ₹0.00                                                                     |
| Stock:             | instock                                                                   |
| <b>Categories:</b> | <u>Basic / General, Hand Held Retractor, Spatulas,</u><br><u>Spatulas</u> |
| Tags:              | <u>30.10.24</u>                                                           |

# **Retractor Hand Held Cushing** 24Cm 9 1/2" 12Mm

Retractor Hand Held Cushing 24Cm 9 1/2" 12Mm

| <u>louu 1-1010</u> |                                                                           |
|--------------------|---------------------------------------------------------------------------|
| SKU:               | ВНН090                                                                    |
| Price:             | ₹0.00                                                                     |
| Stock:             | instock                                                                   |
| Categories:        | <u>Basic / General, Hand Held Retractor, Spatulas,</u><br><u>Spatulas</u> |
| Tags:              | <u>30.12.24</u>                                                           |

# **Retractor Hand Held Cushing** 24Cm 9 1/2" 14Mm

Retractor Hand Held Cushing 24Cm 9 1/2" 14Mm

| Read More           |                                                                           |
|---------------------|---------------------------------------------------------------------------|
| SKU:                | BHH100                                                                    |
| Price:              | ₹0.00                                                                     |
| Stock:              | instock                                                                   |
| <b>Categories</b> : | <u>Basic / General, Hand Held Retractor, Spatulas,</u><br><u>Spatulas</u> |
| Tags:               | <u>30.14.24</u>                                                           |

### **Retractor Hand Held Cushing** 24Cm 9 1/2" 18Mm

Retractor Hand Held Cushing 24Cm 9 1/2" 18Mm

| <u>Read More</u> |                                                                           |
|------------------|---------------------------------------------------------------------------|
| SKU:             | BHH120                                                                    |
| Price:           | ₹0.00                                                                     |
| Stock:           | instock                                                                   |
| Categories:      | <u>Basic / General, Hand Held Retractor, Spatulas,</u><br><u>Spatulas</u> |
| Tags:            | <u>30.18.24</u>                                                           |

### **Retractor Hand Held Cushing** 24Cm 9 1/2" 8Mm

Retractor Hand Held Cushing 24Cm 9 1/2" 8Mm

| <u>lead More</u> |                                                                           |
|------------------|---------------------------------------------------------------------------|
| SKU:             | ВНН070                                                                    |
| Price:           | ₹0.00                                                                     |
| Stock:           | instock                                                                   |
| Categories:      | <u>Basic / General, Hand Held Retractor, Spatulas,</u><br><u>Spatulas</u> |
| Tags:            | <u>30.08.24</u>                                                           |