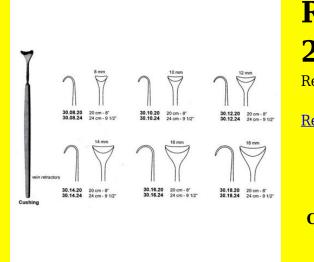

# **Retractor Hand Held Cushing** 124Cm 9 1/2" 16Mm

Retractor Hand Held Cushing 124Cm 9 1/2" 16Mm

| <u>touu 191010</u> |                                                                           |
|--------------------|---------------------------------------------------------------------------|
| SKU:               | BHH110                                                                    |
| Price:             | ₹0.00                                                                     |
| Stock:             | instock                                                                   |
| Categories:        | <u>Basic / General, Hand Held Retractor, Spatulas,</u><br><u>Spatulas</u> |
| Tags:              | <u>30.16.24</u>                                                           |

### **Product Description**

Retractor Hand Held Cushing 124Cm 9 1/2" 16Mm

# **Retractor Hand Held Cushing** 20Cm 8" 10Mm

Retractor Hand Held Cushing 20Cm 8" 10Mm

| Read More          |                                                                           |
|--------------------|---------------------------------------------------------------------------|
| SKU:               | BHH075                                                                    |
| Price:             | ₹0.00                                                                     |
| Stock:             | instock                                                                   |
| <b>Categories:</b> | <u>Basic / General, Hand Held Retractor, Spatulas,</u><br><u>Spatulas</u> |
| Tags:              | <u>30.10.20</u>                                                           |

Retractor Hand Held Cushing 20Cm 8" 10Mm

### **Retractor Hand Held Cushing** 20Cm 8" 12Mm

Retractor Hand Held Cushing 20Cm 8" 12Mm

| Read More   |                                                                           |
|-------------|---------------------------------------------------------------------------|
| SKU:        | BHH085                                                                    |
| Price:      | ₹0.00                                                                     |
| Stock:      | instock                                                                   |
| Categories: | <u>Basic / General, Hand Held Retractor, Spatulas,</u><br><u>Spatulas</u> |
| Tags:       | <u>30.12.20</u>                                                           |

#### **Product Description**

Retractor Hand Held Cushing 20Cm 8" 12Mm

### **Retractor Hand Held Cushing** 20Cm 8" 14Mm

Retractor Hand Held Cushing 20Cm 8" 14Mm

| <u>Read More</u>    |                                                                           |
|---------------------|---------------------------------------------------------------------------|
| SKU:                | BHH095                                                                    |
| Price:              | ₹0.00                                                                     |
| Stock:              | instock                                                                   |
| <b>Categories</b> : | <u>Basic / General, Hand Held Retractor, Spatulas,</u><br><u>Spatulas</u> |
| Tags:               | <u>30.14.20</u>                                                           |

#### **Product Description**

Retractor Hand Held Cushing 20Cm 8" 14Mm

# **Retractor Hand Held Cushing 20Cm 8" 16Mm**

Retractor Hand Held Cushing 20Cm 8" 16Mm

| <u>Read More</u>   |                                                                           |
|--------------------|---------------------------------------------------------------------------|
| SKU:               | BHH105                                                                    |
| Price:             | ₹0.00                                                                     |
| Stock:             | instock                                                                   |
| <b>Categories:</b> | <u>Basic / General, Hand Held Retractor, Spatulas,</u><br><u>Spatulas</u> |
| Tags:              | <u>30.16.20</u>                                                           |

### **Product Description**

Retractor Hand Held Cushing 20Cm 8" 16Mm

# **Retractor Hand Held Cushing** 20Cm 8" 18Mm

Retractor Hand Held Cushing 20Cm 8" 18Mm

| <u>Read</u> | <u>More</u> |   |
|-------------|-------------|---|
| c           |             | п |

C

| SKU:        | BHH115                                                                    |
|-------------|---------------------------------------------------------------------------|
| Price:      | ₹0.00                                                                     |
| Stock:      | instock                                                                   |
| Categories: | <u>Basic / General, Hand Held Retractor, Spatulas,</u><br><u>Spatulas</u> |
| Tags:       |                                                                           |

### **Product Description**

Retractor Hand Held Cushing 20Cm 8" 18Mm

# **Retractor Hand Held Cushing** 24Cm 9 1/2" 10Mm

Retractor Hand Held Cushing 24Cm 9 1/2" 10Mm

| <u>Read More</u>   |                                                                           |
|--------------------|---------------------------------------------------------------------------|
| SKU:               | BHH080                                                                    |
| Price:             | ₹0.00                                                                     |
| Stock:             | instock                                                                   |
| <b>Categories:</b> | <u>Basic / General, Hand Held Retractor, Spatulas,</u><br><u>Spatulas</u> |
| Tags:              | <u>30.10.24</u>                                                           |

### **Product Description**

Retractor Hand Held Cushing 24Cm 9 1/2" 10Mm

# **Retractor Hand Held Cushing** 24Cm 9 1/2" 12Mm

Retractor Hand Held Cushing 24Cm 9 1/2" 12Mm

| <u>louu 1-1010</u> |                                                                           |
|--------------------|---------------------------------------------------------------------------|
| SKU:               | ВНН090                                                                    |
| Price:             | ₹0.00                                                                     |
| Stock:             | instock                                                                   |
| Categories:        | <u>Basic / General, Hand Held Retractor, Spatulas,</u><br><u>Spatulas</u> |
| Tags:              | <u>30.12.24</u>                                                           |

### **Product Description**

Retractor Hand Held Cushing 24Cm 9 1/2" 12Mm

# **Retractor Hand Held Cushing** 24Cm 9 1/2" 14Mm

Retractor Hand Held Cushing 24Cm 9 1/2" 14Mm

| Read More           |                                                                           |
|---------------------|---------------------------------------------------------------------------|
| SKU:                | BHH100                                                                    |
| Price:              | ₹0.00                                                                     |
| Stock:              | instock                                                                   |
| <b>Categories</b> : | <u>Basic / General, Hand Held Retractor, Spatulas,</u><br><u>Spatulas</u> |
| Tags:               | <u>30.14.24</u>                                                           |

Retractor Hand Held Cushing 24Cm 9 1/2" 14Mm

### **Retractor Hand Held Cushing** 24Cm 9 1/2" 18Mm

Retractor Hand Held Cushing 24Cm 9 1/2" 18Mm

| <u>Read More</u> |                                                                           |
|------------------|---------------------------------------------------------------------------|
| SKU:             | BHH120                                                                    |
| Price:           | ₹0.00                                                                     |
| Stock:           | instock                                                                   |
| Categories:      | <u>Basic / General, Hand Held Retractor, Spatulas,</u><br><u>Spatulas</u> |
| Tags:            | <u>30.18.24</u>                                                           |

#### **Product Description**

Retractor Hand Held Cushing 24Cm 9 1/2" 18Mm

### **Retractor Hand Held Cushing** 24Cm 9 1/2" 8Mm

Retractor Hand Held Cushing 24Cm 9 1/2" 8Mm

| <u>lead More</u> |                                                                           |
|------------------|---------------------------------------------------------------------------|
| SKU:             | ВНН070                                                                    |
| Price:           | ₹0.00                                                                     |
| Stock:           | instock                                                                   |
| Categories:      | <u>Basic / General, Hand Held Retractor, Spatulas,</u><br><u>Spatulas</u> |
| Tags:            | <u>30.08.24</u>                                                           |

#### **Product Description**

Retractor Hand Held Cushing 24Cm 9 1/2" 8Mm

(