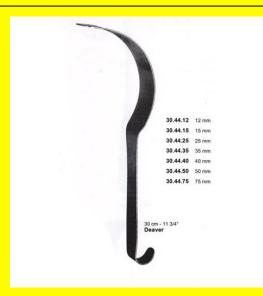

# **Retractor Hand Held Deaver 30Mm 11 3/4" 12Mm**

Retractor Hand Held Deaver 30Mm 11 3/4" 12Mm

| Read | More |
|------|------|
|      |      |

С

| SKU:        | BHH425                                                                    |
|-------------|---------------------------------------------------------------------------|
| Price:      | ₹0.00                                                                     |
| Stock:      | instock                                                                   |
| Categories: | <u>Basic / General, Hand Held Retractor, Spatulas,</u><br><u>Spatulas</u> |
| Tags:       | <u>30.44.12</u>                                                           |

# **Retractor Hand Held Deaver 30Mm 11 3/4" 15Mm**

Retractor Hand Held Deaver 30Mm 11 3/4" 15Mm

| Read More   |                                                                           |
|-------------|---------------------------------------------------------------------------|
| SKU:        | BHH430                                                                    |
| Price:      | ₹0.00                                                                     |
| Stock:      | instock                                                                   |
| Categories: | <u>Basic / General, Hand Held Retractor, Spatulas,</u><br><u>Spatulas</u> |
| Tags:       | <u>30.44.15</u>                                                           |

### **Retractor Hand Held Deaver 30Mm 11 3/4" 25Mm**

Retractor Hand Held Deaver 30Mm 11 3/4" 25Mm

| <u>Read More</u>    |                                                                           |
|---------------------|---------------------------------------------------------------------------|
| SKU:                | BHH435                                                                    |
| Price:              | ₹0.00                                                                     |
| Stock:              | instock                                                                   |
| <b>Categories</b> : | <u>Basic / General, Hand Held Retractor, Spatulas,</u><br><u>Spatulas</u> |
| Tags:               | <u>30.44.25</u>                                                           |

### **Retractor Hand Held Deaver 30Mm 11 3/4" 35Mm**

Retractor Hand Held Deaver 30Mm 11 3/4" 35Mm

| Read More   |                                                                           |  |
|-------------|---------------------------------------------------------------------------|--|
| SKU:        | BHH440                                                                    |  |
| Price:      | ₹0.00                                                                     |  |
| Stock:      | instock                                                                   |  |
| Categories: | <u>Basic / General, Hand Held Retractor, Spatulas,</u><br><u>Spatulas</u> |  |
| Tags:       | <u>30.44.35</u>                                                           |  |

# Retractor Hand Held Deaver 30Mm 11 3/4" 40Mm

Retractor Hand Held Deaver 30Mm 11 3/4" 40Mm

| <u>Read More</u>   |                                                             |
|--------------------|-------------------------------------------------------------|
| SKU:               | BHH445                                                      |
| Price:             | ₹0.00                                                       |
| Stock:             |                                                             |
| <b>Categories:</b> | Basic / General, Hand Held Retractor, Spatulas,<br>Spatulas |
| Tags:              | <u>30.44.40</u>                                             |

# **Retractor Hand Held Deaver 30Mm 11 3/4" 50Mm**

Retractor Hand Held Deaver 30Mm 11 3/4" 50Mm

| Read More |        |  |
|-----------|--------|--|
| SKU:      | BHH450 |  |
| Price:    | ₹0.00  |  |

Cat

| Price:    | ₹0.00                                                                     |
|-----------|---------------------------------------------------------------------------|
| Stock:    | instock                                                                   |
| tegories: | <u>Basic / General, Hand Held Retractor, Spatulas,</u><br><u>Spatulas</u> |
| Tags:     | 30.44.50                                                                  |

# **Retractor Hand Held Deaver 30Mm 11 3/4" 75Mm**

Retractor Hand Held Deaver 30Mm 11 3/4" 75Mm

| Read More          |                                                                           |
|--------------------|---------------------------------------------------------------------------|
| SKU:               | BHH455                                                                    |
| Price:             | ₹0.00                                                                     |
| Stock:             | instock                                                                   |
| <b>Categories:</b> | <u>Basic / General, Hand Held Retractor, Spatulas,</u><br><u>Spatulas</u> |
| Tags:              | <u>30.44.75</u>                                                           |