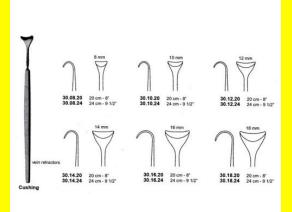

# **Retractor Hand Held Cushing** 124Cm 9 1/2" 16Mm

Retractor Hand Held Cushing 124Cm 9 1/2" 16Mm

| <u>touu 191010</u> |                                                                           |
|--------------------|---------------------------------------------------------------------------|
| SKU:               | BHH110                                                                    |
| Price:             | ₹0.00                                                                     |
| Stock:             | instock                                                                   |
| Categories:        | <u>Basic / General, Hand Held Retractor, Spatulas,</u><br><u>Spatulas</u> |
| Tags:              | <u>30.16.24</u>                                                           |

### **Product Description**

Retractor Hand Held Cushing 124Cm 9 1/2" 16Mm

# **Retractor Hand Held Cushing** 20Cm 8" 10Mm

Retractor Hand Held Cushing 20Cm 8" 10Mm

| Read More          |                                                                           |
|--------------------|---------------------------------------------------------------------------|
| SKU:               | BHH075                                                                    |
| Price:             | ₹0.00                                                                     |
| Stock:             | instock                                                                   |
| <b>Categories:</b> | <u>Basic / General, Hand Held Retractor, Spatulas,</u><br><u>Spatulas</u> |
| Tags:              | <u>30.10.20</u>                                                           |

Retractor Hand Held Cushing 20Cm 8" 10Mm

### **Retractor Hand Held Cushing** 20Cm 8" 12Mm

Retractor Hand Held Cushing 20Cm 8" 12Mm

| Read More   |                                                                           |
|-------------|---------------------------------------------------------------------------|
| SKU:        | BHH085                                                                    |
| Price:      | ₹0.00                                                                     |
| Stock:      | instock                                                                   |
| Categories: | <u>Basic / General, Hand Held Retractor, Spatulas,</u><br><u>Spatulas</u> |
| Tags:       | <u>30.12.20</u>                                                           |

#### **Product Description**

Retractor Hand Held Cushing 20Cm 8" 12Mm

### **Retractor Hand Held Cushing** 20Cm 8" 14Mm

Retractor Hand Held Cushing 20Cm 8" 14Mm

| <u>Read More</u>    |                                                                           |
|---------------------|---------------------------------------------------------------------------|
| SKU:                | BHH095                                                                    |
| Price:              | ₹0.00                                                                     |
| Stock:              | instock                                                                   |
| <b>Categories</b> : | <u>Basic / General, Hand Held Retractor, Spatulas,</u><br><u>Spatulas</u> |
| Tags:               | <u>30.14.20</u>                                                           |

#### **Product Description**

Retractor Hand Held Cushing 20Cm 8" 14Mm

# **Retractor Hand Held Cushing 20Cm 8" 16Mm**

Retractor Hand Held Cushing 20Cm 8" 16Mm

| <u>Read More</u>   |                                                                           |
|--------------------|---------------------------------------------------------------------------|
| SKU:               | BHH105                                                                    |
| Price:             | ₹0.00                                                                     |
| Stock:             | instock                                                                   |
| <b>Categories:</b> | <u>Basic / General, Hand Held Retractor, Spatulas,</u><br><u>Spatulas</u> |
| Tags:              | <u>30.16.20</u>                                                           |

### **Product Description**

Retractor Hand Held Cushing 20Cm 8" 16Mm

# **Retractor Hand Held Cushing** 20Cm 8" 18Mm

Retractor Hand Held Cushing 20Cm 8" 18Mm

| <u>Read</u> | <u>More</u> |   |
|-------------|-------------|---|
| c           |             | п |

C

| SKU:        | BHH115                                                                    |
|-------------|---------------------------------------------------------------------------|
| Price:      | ₹0.00                                                                     |
| Stock:      | instock                                                                   |
| Categories: | <u>Basic / General, Hand Held Retractor, Spatulas,</u><br><u>Spatulas</u> |
| Tags:       |                                                                           |

### **Product Description**

Retractor Hand Held Cushing 20Cm 8" 18Mm

# **Retractor Hand Held Cushing** 24Cm 9 1/2" 10Mm

Retractor Hand Held Cushing 24Cm 9 1/2" 10Mm

| <u>Read More</u>   |                                                                           |
|--------------------|---------------------------------------------------------------------------|
| SKU:               | BHH080                                                                    |
| Price:             | ₹0.00                                                                     |
| Stock:             | instock                                                                   |
| <b>Categories:</b> | <u>Basic / General, Hand Held Retractor, Spatulas,</u><br><u>Spatulas</u> |
| Tags:              | <u>30.10.24</u>                                                           |

### **Product Description**

Retractor Hand Held Cushing 24Cm 9 1/2" 10Mm

# **Retractor Hand Held Cushing** 24Cm 9 1/2" 12Mm

Retractor Hand Held Cushing 24Cm 9 1/2" 12Mm

| <u>louu 1-1010</u> |                                                                           |
|--------------------|---------------------------------------------------------------------------|
| SKU:               | ВНН090                                                                    |
| Price:             | ₹0.00                                                                     |
| Stock:             | instock                                                                   |
| Categories:        | <u>Basic / General, Hand Held Retractor, Spatulas,</u><br><u>Spatulas</u> |
| Tags:              | <u>30.12.24</u>                                                           |

### **Product Description**

Retractor Hand Held Cushing 24Cm 9 1/2" 12Mm

# **Retractor Hand Held Cushing** 24Cm 9 1/2" 14Mm

Retractor Hand Held Cushing 24Cm 9 1/2" 14Mm

| Read More           |                                                                           |
|---------------------|---------------------------------------------------------------------------|
| SKU:                | BHH100                                                                    |
| Price:              | ₹0.00                                                                     |
| Stock:              | instock                                                                   |
| <b>Categories</b> : | <u>Basic / General, Hand Held Retractor, Spatulas,</u><br><u>Spatulas</u> |
| Tags:               | <u>30.14.24</u>                                                           |

Retractor Hand Held Cushing 24Cm 9 1/2" 14Mm

### **Retractor Hand Held Cushing** 24Cm 9 1/2" 18Mm

Retractor Hand Held Cushing 24Cm 9 1/2" 18Mm

| <u>Read More</u> |                                                                           |
|------------------|---------------------------------------------------------------------------|
| SKU:             | BHH120                                                                    |
| Price:           | ₹0.00                                                                     |
| Stock:           | instock                                                                   |
| Categories:      | <u>Basic / General, Hand Held Retractor, Spatulas,</u><br><u>Spatulas</u> |
| Tags:            | <u>30.18.24</u>                                                           |

#### **Product Description**

Retractor Hand Held Cushing 24Cm 9 1/2" 18Mm

### **Retractor Hand Held Cushing** 24Cm 9 1/2" 8Mm

Retractor Hand Held Cushing 24Cm 9 1/2" 8Mm

| <u>lead More</u> |                                                                           |
|------------------|---------------------------------------------------------------------------|
| SKU:             | ВНН070                                                                    |
| Price:           | ₹0.00                                                                     |
| Stock:           | instock                                                                   |
| Categories:      | <u>Basic / General, Hand Held Retractor, Spatulas,</u><br><u>Spatulas</u> |
| Tags:            | <u>30.08.24</u>                                                           |

#### **Product Description**

Retractor Hand Held Cushing 24Cm 9 1/2" 8Mm

(