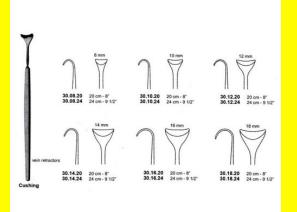

# **Retractor Hand Held Cushing** 124Cm 9 1/2" 16Mm

Retractor Hand Held Cushing 124Cm 9 1/2" 16Mm

| <u>touu 191010</u> |                                                                           |
|--------------------|---------------------------------------------------------------------------|
| SKU:               | BHH110                                                                    |
| Price:             | ₹0.00                                                                     |
| Stock:             | instock                                                                   |
| Categories:        | <u>Basic / General, Hand Held Retractor, Spatulas,</u><br><u>Spatulas</u> |
| Tags:              | <u>30.16.24</u>                                                           |

### **Product Description**

Retractor Hand Held Cushing 124Cm 9 1/2" 16Mm

# **Retractor Hand Held Cushing** 20Cm 8" 10Mm

Retractor Hand Held Cushing 20Cm 8" 10Mm

| Read More          |                                                                           |
|--------------------|---------------------------------------------------------------------------|
| SKU:               | BHH075                                                                    |
| Price:             | ₹0.00                                                                     |
| Stock:             | instock                                                                   |
| <b>Categories:</b> | <u>Basic / General, Hand Held Retractor, Spatulas,</u><br><u>Spatulas</u> |
| Tags:              | <u>30.10.20</u>                                                           |

Retractor Hand Held Cushing 20Cm 8" 10Mm

### **Retractor Hand Held Cushing** 20Cm 8" 12Mm

Retractor Hand Held Cushing 20Cm 8" 12Mm

| Read More   |                                                                           |
|-------------|---------------------------------------------------------------------------|
| SKU:        | BHH085                                                                    |
| Price:      | ₹0.00                                                                     |
| Stock:      | instock                                                                   |
| Categories: | <u>Basic / General, Hand Held Retractor, Spatulas,</u><br><u>Spatulas</u> |
| Tags:       | <u>30.12.20</u>                                                           |

#### **Product Description**

Retractor Hand Held Cushing 20Cm 8" 12Mm

### **Retractor Hand Held Cushing** 20Cm 8" 14Mm

Retractor Hand Held Cushing 20Cm 8" 14Mm

| <u>Read More</u>    |                                                                           |
|---------------------|---------------------------------------------------------------------------|
| SKU:                | BHH095                                                                    |
| Price:              | ₹0.00                                                                     |
| Stock:              | instock                                                                   |
| <b>Categories</b> : | <u>Basic / General, Hand Held Retractor, Spatulas,</u><br><u>Spatulas</u> |
| Tags:               | <u>30.14.20</u>                                                           |

#### **Product Description**

Retractor Hand Held Cushing 20Cm 8" 14Mm

# **Retractor Hand Held Cushing 20Cm 8" 16Mm**

Retractor Hand Held Cushing 20Cm 8" 16Mm

| <u>Read More</u>   |                                                                           |
|--------------------|---------------------------------------------------------------------------|
| SKU:               | BHH105                                                                    |
| Price:             | ₹0.00                                                                     |
| Stock:             | instock                                                                   |
| <b>Categories:</b> | <u>Basic / General, Hand Held Retractor, Spatulas,</u><br><u>Spatulas</u> |
| Tags:              | <u>30.16.20</u>                                                           |

### **Product Description**

Retractor Hand Held Cushing 20Cm 8" 16Mm

# **Retractor Hand Held Cushing** 20Cm 8" 18Mm

Retractor Hand Held Cushing 20Cm 8" 18Mm

| <u>Read</u> | <u>More</u> |   |
|-------------|-------------|---|
| c           |             | п |

C

| SKU:        | BHH115                                                                    |
|-------------|---------------------------------------------------------------------------|
| Price:      | ₹0.00                                                                     |
| Stock:      | instock                                                                   |
| Categories: | <u>Basic / General, Hand Held Retractor, Spatulas,</u><br><u>Spatulas</u> |
| Tags:       |                                                                           |

### **Product Description**

Retractor Hand Held Cushing 20Cm 8" 18Mm

# **Retractor Hand Held Cushing** 24Cm 9 1/2" 10Mm

Retractor Hand Held Cushing 24Cm 9 1/2" 10Mm

| <u>Read More</u>   |                                                                           |
|--------------------|---------------------------------------------------------------------------|
| SKU:               | BHH080                                                                    |
| Price:             | ₹0.00                                                                     |
| Stock:             | instock                                                                   |
| <b>Categories:</b> | <u>Basic / General, Hand Held Retractor, Spatulas,</u><br><u>Spatulas</u> |
| Tags:              | <u>30.10.24</u>                                                           |

### **Product Description**

Retractor Hand Held Cushing 24Cm 9 1/2" 10Mm

# **Retractor Hand Held Cushing** 24Cm 9 1/2" 12Mm

Retractor Hand Held Cushing 24Cm 9 1/2" 12Mm

| <u>louu 1-1010</u> |                                                                           |
|--------------------|---------------------------------------------------------------------------|
| SKU:               | ВНН090                                                                    |
| Price:             | ₹0.00                                                                     |
| Stock:             | instock                                                                   |
| Categories:        | <u>Basic / General, Hand Held Retractor, Spatulas,</u><br><u>Spatulas</u> |
| Tags:              | <u>30.12.24</u>                                                           |

### **Product Description**

Retractor Hand Held Cushing 24Cm 9 1/2" 12Mm

# **Retractor Hand Held Cushing** 24Cm 9 1/2" 14Mm

Retractor Hand Held Cushing 24Cm 9 1/2" 14Mm

| Read More           |                                                                           |
|---------------------|---------------------------------------------------------------------------|
| SKU:                | BHH100                                                                    |
| Price:              | ₹0.00                                                                     |
| Stock:              | instock                                                                   |
| <b>Categories</b> : | <u>Basic / General, Hand Held Retractor, Spatulas,</u><br><u>Spatulas</u> |
| Tags:               | <u>30.14.24</u>                                                           |

Retractor Hand Held Cushing 24Cm 9 1/2" 14Mm

### **Retractor Hand Held Cushing** 24Cm 9 1/2" 18Mm

Retractor Hand Held Cushing 24Cm 9 1/2" 18Mm

| <u>Read More</u> |                                                                           |
|------------------|---------------------------------------------------------------------------|
| SKU:             | BHH120                                                                    |
| Price:           | ₹0.00                                                                     |
| Stock:           | instock                                                                   |
| Categories:      | <u>Basic / General, Hand Held Retractor, Spatulas,</u><br><u>Spatulas</u> |
| Tags:            | <u>30.18.24</u>                                                           |

#### **Product Description**

Retractor Hand Held Cushing 24Cm 9 1/2" 18Mm

### **Retractor Hand Held Cushing** 24Cm 9 1/2" 8Mm

Retractor Hand Held Cushing 24Cm 9 1/2" 8Mm

| <u>lead More</u> |                                                                           |
|------------------|---------------------------------------------------------------------------|
| SKU:             | ВНН070                                                                    |
| Price:           | ₹0.00                                                                     |
| Stock:           | instock                                                                   |
| Categories:      | <u>Basic / General, Hand Held Retractor, Spatulas,</u><br><u>Spatulas</u> |
| Tags:            | <u>30.08.24</u>                                                           |

#### **Product Description**

Retractor Hand Held Cushing 24Cm 9 1/2" 8Mm

(