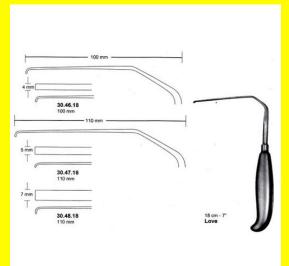

### Nerve Root Retractor Love 3mm 18 Cm - 7" 100Mm

Nerve Root Retractor Love 3mm 18 Cm - 7" 100Mm

| <u>Read More</u>    |                                                                                           |
|---------------------|-------------------------------------------------------------------------------------------|
| SKU:                | NHH040                                                                                    |
| Price:              | ₹0.00                                                                                     |
| Stock:              | instock                                                                                   |
| <b>Categories</b> : | <u>Hand Held Retractor, Spatulas, Neuro &amp; Spine, Open</u><br><u>Surgery, Spatulas</u> |
| Tags:               | <u>30.46.18</u>                                                                           |

#### **Product Description**

Nerve Root Retractor Love 3mm 18 Cm - 7" 100Mm

# Nerve Root Retractor Love 5mm 18 Cm - 7" 110Mm

Nerve Root Retractor Love 5mm 18 Cm - 7" 110Mm

| <u>Read More</u>   |                                                                                           |
|--------------------|-------------------------------------------------------------------------------------------|
| SKU:               | NHH045                                                                                    |
| Price:             | ₹0.00                                                                                     |
| Stock:             | instock                                                                                   |
| <b>Categories:</b> | <u>Hand Held Retractor, Spatulas, Neuro &amp; Spine, Open</u><br><u>Surgery, Spatulas</u> |
|                    | <u>30.47.18</u>                                                                           |

#### **Product Description**

Nerve Root Retractor Love 5mm 18 Cm - 7" 110Mm

# Nerve Root Retractor Love 7mm 18 Cm - 7" 110Mm

Nerve Root Retractor Love 7mm 18 Cm - 7" 110Mm

| Read More   |                                                                                           |
|-------------|-------------------------------------------------------------------------------------------|
| SKU:        | NHH050                                                                                    |
| Price:      | ₹0.00                                                                                     |
| Stock:      | instock                                                                                   |
| Categories: | <u>Hand Held Retractor, Spatulas, Neuro &amp; Spine, Open</u><br><u>Surgery, Spatulas</u> |
| Tags:       | <u>30.48.18</u>                                                                           |

Nerve Root Retractor Love 7mm 18 Cm - 7" 110Mm