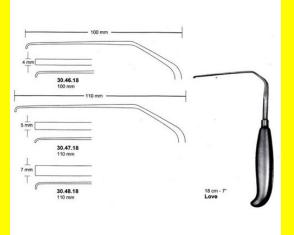

### Nerve Root Retractor Love 3mm 18 Cm - 7" 100Mm

Nerve Root Retractor Love 3mm 18 Cm - 7" 100Mm

| <u>Read More</u>    |                                                                                           |
|---------------------|-------------------------------------------------------------------------------------------|
| SKU:                | NHH040                                                                                    |
| Price:              | ₹0.00                                                                                     |
| Stock:              | instock                                                                                   |
| <b>Categories</b> : | <u>Hand Held Retractor, Spatulas, Neuro &amp; Spine, Open</u><br><u>Surgery, Spatulas</u> |
| Tags:               | <u>30.46.18</u>                                                                           |

#### **Product Description**

Nerve Root Retractor Love 3mm 18 Cm - 7" 100Mm

# Nerve Root Retractor Love 5mm 18 Cm - 7" 110Mm

Nerve Root Retractor Love 5mm 18 Cm - 7" 110Mm

| <u>Read More</u>   |                                                                                           |
|--------------------|-------------------------------------------------------------------------------------------|
| SKU:               | NHH045                                                                                    |
| Price:             | ₹0.00                                                                                     |
| Stock:             | instock                                                                                   |
| <b>Categories:</b> | <u>Hand Held Retractor, Spatulas, Neuro &amp; Spine, Open</u><br><u>Surgery, Spatulas</u> |
|                    | <u>30.47.18</u>                                                                           |

#### **Product Description**

Nerve Root Retractor Love 5mm 18 Cm - 7" 110Mm

# Nerve Root Retractor Love 7mm 18 Cm - 7" 110Mm

Nerve Root Retractor Love 7mm 18 Cm - 7" 110Mm

| Read More   |                                                                                           |
|-------------|-------------------------------------------------------------------------------------------|
| SKU:        | NHH050                                                                                    |
| Price:      | ₹0.00                                                                                     |
| Stock:      | instock                                                                                   |
| Categories: | <u>Hand Held Retractor, Spatulas, Neuro &amp; Spine, Open</u><br><u>Surgery, Spatulas</u> |
| Tags:       | <u>30.48.18</u>                                                                           |

Nerve Root Retractor Love 7mm 18 Cm - 7" 110Mm