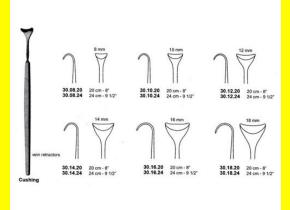

# **Retractor Hand Held Cushing** 124Cm 9 1/2" 16Mm

Retractor Hand Held Cushing 124Cm 9 1/2" 16Mm

| <u>touu 191010</u> |                                                                           |
|--------------------|---------------------------------------------------------------------------|
| SKU:               | BHH110                                                                    |
| Price:             | ₹0.00                                                                     |
| Stock:             | instock                                                                   |
| Categories:        | <u>Basic / General, Hand Held Retractor, Spatulas,</u><br><u>Spatulas</u> |
| Tags:              | <u>30.16.24</u>                                                           |

### **Product Description**

Retractor Hand Held Cushing 124Cm 9 1/2" 16Mm

# **Retractor Hand Held Cushing** 20Cm 8" 10Mm

Retractor Hand Held Cushing 20Cm 8" 10Mm

| Read More          |                                                                           |
|--------------------|---------------------------------------------------------------------------|
| SKU:               | BHH075                                                                    |
| Price:             | ₹0.00                                                                     |
| Stock:             | instock                                                                   |
| <b>Categories:</b> | <u>Basic / General, Hand Held Retractor, Spatulas,</u><br><u>Spatulas</u> |
| Tags:              | <u>30.10.20</u>                                                           |

Retractor Hand Held Cushing 20Cm 8" 10Mm

### **Retractor Hand Held Cushing** 20Cm 8" 12Mm

Retractor Hand Held Cushing 20Cm 8" 12Mm

| Read More   |                                                                           |
|-------------|---------------------------------------------------------------------------|
| SKU:        | BHH085                                                                    |
| Price:      | ₹0.00                                                                     |
| Stock:      | instock                                                                   |
| Categories: | <u>Basic / General, Hand Held Retractor, Spatulas,</u><br><u>Spatulas</u> |
| Tags:       | <u>30.12.20</u>                                                           |

#### **Product Description**

Retractor Hand Held Cushing 20Cm 8" 12Mm

### **Retractor Hand Held Cushing** 20Cm 8" 14Mm

Retractor Hand Held Cushing 20Cm 8" 14Mm

| <u>Read More</u>    |                                                                           |
|---------------------|---------------------------------------------------------------------------|
| SKU:                | BHH095                                                                    |
| Price:              | ₹0.00                                                                     |
| Stock:              | instock                                                                   |
| <b>Categories</b> : | <u>Basic / General, Hand Held Retractor, Spatulas,</u><br><u>Spatulas</u> |
| Tags:               | <u>30.14.20</u>                                                           |

#### **Product Description**

Retractor Hand Held Cushing 20Cm 8" 14Mm

# **Retractor Hand Held Cushing 20Cm 8" 16Mm**

Retractor Hand Held Cushing 20Cm 8" 16Mm

| <u>Read More</u>   |                                                                           |
|--------------------|---------------------------------------------------------------------------|
| SKU:               | BHH105                                                                    |
| Price:             | ₹0.00                                                                     |
| Stock:             | instock                                                                   |
| <b>Categories:</b> | <u>Basic / General, Hand Held Retractor, Spatulas,</u><br><u>Spatulas</u> |
| Tags:              | <u>30.16.20</u>                                                           |

### **Product Description**

Retractor Hand Held Cushing 20Cm 8" 16Mm

# **Retractor Hand Held Cushing** 20Cm 8" 18Mm

Retractor Hand Held Cushing 20Cm 8" 18Mm

| <u>Read</u> | <u>More</u> |   |
|-------------|-------------|---|
| c           |             | п |

C

| SKU:        | BHH115                                                                    |
|-------------|---------------------------------------------------------------------------|
| Price:      | ₹0.00                                                                     |
| Stock:      | instock                                                                   |
| Categories: | <u>Basic / General, Hand Held Retractor, Spatulas,</u><br><u>Spatulas</u> |
| Tags:       |                                                                           |

### **Product Description**

Retractor Hand Held Cushing 20Cm 8" 18Mm

# **Retractor Hand Held Cushing** 24Cm 9 1/2" 10Mm

Retractor Hand Held Cushing 24Cm 9 1/2" 10Mm

| <u>Read More</u>   |                                                                           |
|--------------------|---------------------------------------------------------------------------|
| SKU:               | BHH080                                                                    |
| Price:             | ₹0.00                                                                     |
| Stock:             | instock                                                                   |
| <b>Categories:</b> | <u>Basic / General, Hand Held Retractor, Spatulas,</u><br><u>Spatulas</u> |
| Tags:              | <u>30.10.24</u>                                                           |

### **Product Description**

Retractor Hand Held Cushing 24Cm 9 1/2" 10Mm

# **Retractor Hand Held Cushing** 24Cm 9 1/2" 12Mm

Retractor Hand Held Cushing 24Cm 9 1/2" 12Mm

| <u>louu 1-1010</u> |                                                                           |
|--------------------|---------------------------------------------------------------------------|
| SKU:               | ВНН090                                                                    |
| Price:             | ₹0.00                                                                     |
| Stock:             | instock                                                                   |
| Categories:        | <u>Basic / General, Hand Held Retractor, Spatulas,</u><br><u>Spatulas</u> |
| Tags:              | <u>30.12.24</u>                                                           |

### **Product Description**

Retractor Hand Held Cushing 24Cm 9 1/2" 12Mm

# **Retractor Hand Held Cushing** 24Cm 9 1/2" 14Mm

Retractor Hand Held Cushing 24Cm 9 1/2" 14Mm

| Read More           |                                                                           |
|---------------------|---------------------------------------------------------------------------|
| SKU:                | BHH100                                                                    |
| Price:              | ₹0.00                                                                     |
| Stock:              | instock                                                                   |
| <b>Categories</b> : | <u>Basic / General, Hand Held Retractor, Spatulas,</u><br><u>Spatulas</u> |
| Tags:               | <u>30.14.24</u>                                                           |

Retractor Hand Held Cushing 24Cm 9 1/2" 14Mm

### **Retractor Hand Held Cushing** 24Cm 9 1/2" 18Mm

Retractor Hand Held Cushing 24Cm 9 1/2" 18Mm

| <u>Read More</u> |                                                                           |
|------------------|---------------------------------------------------------------------------|
| SKU:             | BHH120                                                                    |
| Price:           | ₹0.00                                                                     |
| Stock:           | instock                                                                   |
| Categories:      | <u>Basic / General, Hand Held Retractor, Spatulas,</u><br><u>Spatulas</u> |
| Tags:            | <u>30.18.24</u>                                                           |

#### **Product Description**

Retractor Hand Held Cushing 24Cm 9 1/2" 18Mm

### **Retractor Hand Held Cushing** 24Cm 9 1/2" 8Mm

Retractor Hand Held Cushing 24Cm 9 1/2" 8Mm

| <u>lead More</u> |                                                                           |
|------------------|---------------------------------------------------------------------------|
| SKU:             | ВНН070                                                                    |
| Price:           | ₹0.00                                                                     |
| Stock:           | instock                                                                   |
| Categories:      | <u>Basic / General, Hand Held Retractor, Spatulas,</u><br><u>Spatulas</u> |
| Tags:            | <u>30.08.24</u>                                                           |

#### **Product Description**

Retractor Hand Held Cushing 24Cm 9 1/2" 8Mm

(