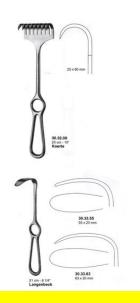

Bone Hook Lambotte 27Cm-10 3/4"

# Bone Hook Lambotte 27Cm-10 3/4"

Bone Hook Lambotte 27Cm-10 3/4"

| <u>Read More</u>   |                                                                           |
|--------------------|---------------------------------------------------------------------------|
| SKU:               | BHH270                                                                    |
| Price:             | ₹0.00                                                                     |
| Stock:             | instock                                                                   |
| <b>Categories:</b> | <u>Basic / General, Hand Held Retractor, Spatulas,</u><br><u>Spatulas</u> |
| Tags:              | <u>62.01.02</u>                                                           |