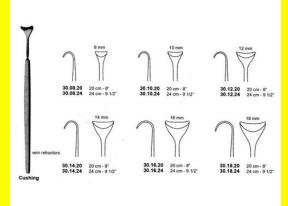

# **Retractor Hand Held Cushing** 124Cm 9 1/2" 16Mm

Retractor Hand Held Cushing 124Cm 9 1/2" 16Mm

| <u>touu 191010</u> |                                                                           |
|--------------------|---------------------------------------------------------------------------|
| SKU:               | BHH110                                                                    |
| Price:             | ₹0.00                                                                     |
| Stock:             | instock                                                                   |
| Categories:        | <u>Basic / General, Hand Held Retractor, Spatulas,</u><br><u>Spatulas</u> |
| Tags:              | <u>30.16.24</u>                                                           |

### **Product Description**

Retractor Hand Held Cushing 124Cm 9 1/2" 16Mm

# **Retractor Hand Held Cushing** 20Cm 8" 10Mm

Retractor Hand Held Cushing 20Cm 8" 10Mm

| Read More          |                                                                           |
|--------------------|---------------------------------------------------------------------------|
| SKU:               | BHH075                                                                    |
| Price:             | ₹0.00                                                                     |
| Stock:             | instock                                                                   |
| <b>Categories:</b> | <u>Basic / General, Hand Held Retractor, Spatulas,</u><br><u>Spatulas</u> |
| Tags:              | <u>30.10.20</u>                                                           |

Retractor Hand Held Cushing 20Cm 8" 10Mm

### **Retractor Hand Held Cushing** 20Cm 8" 12Mm

Retractor Hand Held Cushing 20Cm 8" 12Mm

| Read More   |                                                                           |
|-------------|---------------------------------------------------------------------------|
| SKU:        | BHH085                                                                    |
| Price:      | ₹0.00                                                                     |
| Stock:      | instock                                                                   |
| Categories: | <u>Basic / General, Hand Held Retractor, Spatulas,</u><br><u>Spatulas</u> |
| Tags:       | <u>30.12.20</u>                                                           |

#### **Product Description**

Retractor Hand Held Cushing 20Cm 8" 12Mm

### **Retractor Hand Held Cushing** 20Cm 8" 14Mm

Retractor Hand Held Cushing 20Cm 8" 14Mm

| <u>Read More</u>    |                                                                           |
|---------------------|---------------------------------------------------------------------------|
| SKU:                | BHH095                                                                    |
| Price:              | ₹0.00                                                                     |
| Stock:              | instock                                                                   |
| <b>Categories</b> : | <u>Basic / General, Hand Held Retractor, Spatulas,</u><br><u>Spatulas</u> |
| Tags:               | <u>30.14.20</u>                                                           |

#### **Product Description**

Retractor Hand Held Cushing 20Cm 8" 14Mm

# **Retractor Hand Held Cushing 20Cm 8" 16Mm**

Retractor Hand Held Cushing 20Cm 8" 16Mm

| <u>Read More</u>   |                                                                           |
|--------------------|---------------------------------------------------------------------------|
| SKU:               | BHH105                                                                    |
| Price:             | ₹0.00                                                                     |
| Stock:             | instock                                                                   |
| <b>Categories:</b> | <u>Basic / General, Hand Held Retractor, Spatulas,</u><br><u>Spatulas</u> |
| Tags:              | <u>30.16.20</u>                                                           |

### **Product Description**

Retractor Hand Held Cushing 20Cm 8" 16Mm

# **Retractor Hand Held Cushing** 20Cm 8" 18Mm

Retractor Hand Held Cushing 20Cm 8" 18Mm

| <u>Read</u> | <u>More</u> |   |
|-------------|-------------|---|
| c           |             | п |

C

| SKU:        | BHH115                                                                    |
|-------------|---------------------------------------------------------------------------|
| Price:      | ₹0.00                                                                     |
| Stock:      | instock                                                                   |
| Categories: | <u>Basic / General, Hand Held Retractor, Spatulas,</u><br><u>Spatulas</u> |
| Tags:       |                                                                           |

### **Product Description**

Retractor Hand Held Cushing 20Cm 8" 18Mm

# **Retractor Hand Held Cushing** 24Cm 9 1/2" 10Mm

Retractor Hand Held Cushing 24Cm 9 1/2" 10Mm

| <u>Read More</u>   |                                                                           |
|--------------------|---------------------------------------------------------------------------|
| SKU:               | BHH080                                                                    |
| Price:             | ₹0.00                                                                     |
| Stock:             | instock                                                                   |
| <b>Categories:</b> | <u>Basic / General, Hand Held Retractor, Spatulas,</u><br><u>Spatulas</u> |
| Tags:              | <u>30.10.24</u>                                                           |

### **Product Description**

Retractor Hand Held Cushing 24Cm 9 1/2" 10Mm

# **Retractor Hand Held Cushing** 24Cm 9 1/2" 12Mm

Retractor Hand Held Cushing 24Cm 9 1/2" 12Mm

| <u>louu 1-1010</u> |                                                                           |
|--------------------|---------------------------------------------------------------------------|
| SKU:               | ВНН090                                                                    |
| Price:             | ₹0.00                                                                     |
| Stock:             | instock                                                                   |
| Categories:        | <u>Basic / General, Hand Held Retractor, Spatulas,</u><br><u>Spatulas</u> |
| Tags:              | <u>30.12.24</u>                                                           |

### **Product Description**

Retractor Hand Held Cushing 24Cm 9 1/2" 12Mm

# **Retractor Hand Held Cushing** 24Cm 9 1/2" 14Mm

Retractor Hand Held Cushing 24Cm 9 1/2" 14Mm

| Read More           |                                                                           |
|---------------------|---------------------------------------------------------------------------|
| SKU:                | BHH100                                                                    |
| Price:              | ₹0.00                                                                     |
| Stock:              | instock                                                                   |
| <b>Categories</b> : | <u>Basic / General, Hand Held Retractor, Spatulas,</u><br><u>Spatulas</u> |
| Tags:               | <u>30.14.24</u>                                                           |

Retractor Hand Held Cushing 24Cm 9 1/2" 14Mm

### **Retractor Hand Held Cushing** 24Cm 9 1/2" 18Mm

Retractor Hand Held Cushing 24Cm 9 1/2" 18Mm

| <u>Read More</u> |                                                                           |
|------------------|---------------------------------------------------------------------------|
| SKU:             | BHH120                                                                    |
| Price:           | ₹0.00                                                                     |
| Stock:           | instock                                                                   |
| Categories:      | <u>Basic / General, Hand Held Retractor, Spatulas,</u><br><u>Spatulas</u> |
| Tags:            | <u>30.18.24</u>                                                           |

#### **Product Description**

Retractor Hand Held Cushing 24Cm 9 1/2" 18Mm

### **Retractor Hand Held Cushing** 24Cm 9 1/2" 8Mm

Retractor Hand Held Cushing 24Cm 9 1/2" 8Mm

| <u>lead More</u> |                                                                           |
|------------------|---------------------------------------------------------------------------|
| SKU:             | ВНН070                                                                    |
| Price:           | ₹0.00                                                                     |
| Stock:           | instock                                                                   |
| Categories:      | <u>Basic / General, Hand Held Retractor, Spatulas,</u><br><u>Spatulas</u> |
| Tags:            | <u>30.08.24</u>                                                           |

#### **Product Description**

Retractor Hand Held Cushing 24Cm 9 1/2" 8Mm

(