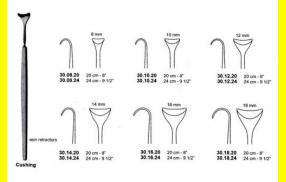

# **Retractor Hand Held Cushing** 124Cm 9 1/2" 16Mm

Retractor Hand Held Cushing 124Cm 9 1/2" 16Mm

| <u>touu 191010</u> |                                                                           |
|--------------------|---------------------------------------------------------------------------|
| SKU:               | BHH110                                                                    |
| Price:             | ₹0.00                                                                     |
| Stock:             | instock                                                                   |
| Categories:        | <u>Basic / General, Hand Held Retractor, Spatulas,</u><br><u>Spatulas</u> |
| Tags:              | <u>30.16.24</u>                                                           |

### **Product Description**

Retractor Hand Held Cushing 124Cm 9 1/2" 16Mm

# **Retractor Hand Held Cushing** 20Cm 8" 10Mm

Retractor Hand Held Cushing 20Cm 8" 10Mm

| Read More          |                                                                           |
|--------------------|---------------------------------------------------------------------------|
| SKU:               | BHH075                                                                    |
| Price:             | ₹0.00                                                                     |
| Stock:             | instock                                                                   |
| <b>Categories:</b> | <u>Basic / General, Hand Held Retractor, Spatulas,</u><br><u>Spatulas</u> |
| Tags:              | <u>30.10.20</u>                                                           |

Retractor Hand Held Cushing 20Cm 8" 10Mm

### **Retractor Hand Held Cushing** 20Cm 8" 12Mm

Retractor Hand Held Cushing 20Cm 8" 12Mm

| Read More   |                                                                           |
|-------------|---------------------------------------------------------------------------|
| SKU:        | BHH085                                                                    |
| Price:      | ₹0.00                                                                     |
| Stock:      | instock                                                                   |
| Categories: | <u>Basic / General, Hand Held Retractor, Spatulas,</u><br><u>Spatulas</u> |
| Tags:       | <u>30.12.20</u>                                                           |

#### **Product Description**

Retractor Hand Held Cushing 20Cm 8" 12Mm

### **Retractor Hand Held Cushing** 20Cm 8" 14Mm

Retractor Hand Held Cushing 20Cm 8" 14Mm

| <u>Read More</u>    |                                                                           |
|---------------------|---------------------------------------------------------------------------|
| SKU:                | BHH095                                                                    |
| Price:              | ₹0.00                                                                     |
| Stock:              | instock                                                                   |
| <b>Categories</b> : | <u>Basic / General, Hand Held Retractor, Spatulas,</u><br><u>Spatulas</u> |
| Tags:               | <u>30.14.20</u>                                                           |

#### **Product Description**

Retractor Hand Held Cushing 20Cm 8" 14Mm

# **Retractor Hand Held Cushing 20Cm 8" 16Mm**

Retractor Hand Held Cushing 20Cm 8" 16Mm

| <u>Read More</u>   |                                                                           |
|--------------------|---------------------------------------------------------------------------|
| SKU:               | BHH105                                                                    |
| Price:             | ₹0.00                                                                     |
| Stock:             | instock                                                                   |
| <b>Categories:</b> | <u>Basic / General, Hand Held Retractor, Spatulas,</u><br><u>Spatulas</u> |
| Tags:              | <u>30.16.20</u>                                                           |

### **Product Description**

Retractor Hand Held Cushing 20Cm 8" 16Mm

# **Retractor Hand Held Cushing** 20Cm 8" 18Mm

Retractor Hand Held Cushing 20Cm 8" 18Mm

| <u>Read</u> | <u>More</u> |   |
|-------------|-------------|---|
| c           |             | п |

C

| SKU:        | BHH115                                                                    |
|-------------|---------------------------------------------------------------------------|
| Price:      | ₹0.00                                                                     |
| Stock:      | instock                                                                   |
| Categories: | <u>Basic / General, Hand Held Retractor, Spatulas,</u><br><u>Spatulas</u> |
| Tags:       |                                                                           |

### **Product Description**

Retractor Hand Held Cushing 20Cm 8" 18Mm

# **Retractor Hand Held Cushing** 24Cm 9 1/2" 10Mm

Retractor Hand Held Cushing 24Cm 9 1/2" 10Mm

| <u>Read More</u>   |                                                                           |
|--------------------|---------------------------------------------------------------------------|
| SKU:               | BHH080                                                                    |
| Price:             | ₹0.00                                                                     |
| Stock:             | instock                                                                   |
| <b>Categories:</b> | <u>Basic / General, Hand Held Retractor, Spatulas,</u><br><u>Spatulas</u> |
| Tags:              | <u>30.10.24</u>                                                           |

### **Product Description**

Retractor Hand Held Cushing 24Cm 9 1/2" 10Mm

# **Retractor Hand Held Cushing** 24Cm 9 1/2" 12Mm

Retractor Hand Held Cushing 24Cm 9 1/2" 12Mm

| <u>louu 1-1010</u> |                                                                           |
|--------------------|---------------------------------------------------------------------------|
| SKU:               | ВНН090                                                                    |
| Price:             | ₹0.00                                                                     |
| Stock:             | instock                                                                   |
| Categories:        | <u>Basic / General, Hand Held Retractor, Spatulas,</u><br><u>Spatulas</u> |
| Tags:              | <u>30.12.24</u>                                                           |

### **Product Description**

Retractor Hand Held Cushing 24Cm 9 1/2" 12Mm

# **Retractor Hand Held Cushing** 24Cm 9 1/2" 14Mm

Retractor Hand Held Cushing 24Cm 9 1/2" 14Mm

| Read More           |                                                                           |
|---------------------|---------------------------------------------------------------------------|
| SKU:                | BHH100                                                                    |
| Price:              | ₹0.00                                                                     |
| Stock:              | instock                                                                   |
| <b>Categories</b> : | <u>Basic / General, Hand Held Retractor, Spatulas,</u><br><u>Spatulas</u> |
| Tags:               | <u>30.14.24</u>                                                           |

Retractor Hand Held Cushing 24Cm 9 1/2" 14Mm

### **Retractor Hand Held Cushing** 24Cm 9 1/2" 18Mm

Retractor Hand Held Cushing 24Cm 9 1/2" 18Mm

| <u>Read More</u> |                                                                           |
|------------------|---------------------------------------------------------------------------|
| SKU:             | BHH120                                                                    |
| Price:           | ₹0.00                                                                     |
| Stock:           | instock                                                                   |
| Categories:      | <u>Basic / General, Hand Held Retractor, Spatulas,</u><br><u>Spatulas</u> |
| Tags:            | <u>30.18.24</u>                                                           |

#### **Product Description**

Retractor Hand Held Cushing 24Cm 9 1/2" 18Mm

### **Retractor Hand Held Cushing** 24Cm 9 1/2" 8Mm

Retractor Hand Held Cushing 24Cm 9 1/2" 8Mm

| <u>lead More</u> |                                                                           |
|------------------|---------------------------------------------------------------------------|
| SKU:             | ВНН070                                                                    |
| Price:           | ₹0.00                                                                     |
| Stock:           | instock                                                                   |
| Categories:      | <u>Basic / General, Hand Held Retractor, Spatulas,</u><br><u>Spatulas</u> |
| Tags:            | <u>30.08.24</u>                                                           |

#### **Product Description**

Retractor Hand Held Cushing 24Cm 9 1/2" 8Mm

(