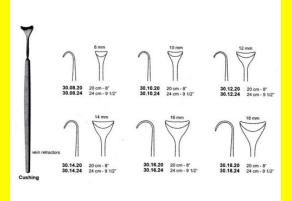

# **Retractor Hand Held Cushing** 124Cm 9 1/2" 16Mm

Retractor Hand Held Cushing 124Cm 9 1/2" 16Mm

| <u>touu 191010</u> |                                                                           |
|--------------------|---------------------------------------------------------------------------|
| SKU:               | BHH110                                                                    |
| Price:             | ₹0.00                                                                     |
| Stock:             | instock                                                                   |
| Categories:        | <u>Basic / General, Hand Held Retractor, Spatulas,</u><br><u>Spatulas</u> |
| Tags:              | <u>30.16.24</u>                                                           |

### **Product Description**

Retractor Hand Held Cushing 124Cm 9 1/2" 16Mm

# **Retractor Hand Held Cushing** 20Cm 8" 10Mm

Retractor Hand Held Cushing 20Cm 8" 10Mm

| Read More          |                                                                           |
|--------------------|---------------------------------------------------------------------------|
| SKU:               | BHH075                                                                    |
| Price:             | ₹0.00                                                                     |
| Stock:             | instock                                                                   |
| <b>Categories:</b> | <u>Basic / General, Hand Held Retractor, Spatulas,</u><br><u>Spatulas</u> |
| Tags:              | <u>30.10.20</u>                                                           |

Retractor Hand Held Cushing 20Cm 8" 10Mm

### **Retractor Hand Held Cushing** 20Cm 8" 12Mm

Retractor Hand Held Cushing 20Cm 8" 12Mm

| Read More   |                                                                           |
|-------------|---------------------------------------------------------------------------|
| SKU:        | BHH085                                                                    |
| Price:      | ₹0.00                                                                     |
| Stock:      | instock                                                                   |
| Categories: | <u>Basic / General, Hand Held Retractor, Spatulas,</u><br><u>Spatulas</u> |
| Tags:       | <u>30.12.20</u>                                                           |

#### **Product Description**

Retractor Hand Held Cushing 20Cm 8" 12Mm

### **Retractor Hand Held Cushing** 20Cm 8" 14Mm

Retractor Hand Held Cushing 20Cm 8" 14Mm

| <u>Read More</u>    |                                                                           |
|---------------------|---------------------------------------------------------------------------|
| SKU:                | BHH095                                                                    |
| Price:              | ₹0.00                                                                     |
| Stock:              | instock                                                                   |
| <b>Categories</b> : | <u>Basic / General, Hand Held Retractor, Spatulas,</u><br><u>Spatulas</u> |
| Tags:               | <u>30.14.20</u>                                                           |

#### **Product Description**

Retractor Hand Held Cushing 20Cm 8" 14Mm

# **Retractor Hand Held Cushing 20Cm 8" 16Mm**

Retractor Hand Held Cushing 20Cm 8" 16Mm

| <u>Read More</u>   |                                                                           |
|--------------------|---------------------------------------------------------------------------|
| SKU:               | BHH105                                                                    |
| Price:             | ₹0.00                                                                     |
| Stock:             | instock                                                                   |
| <b>Categories:</b> | <u>Basic / General, Hand Held Retractor, Spatulas,</u><br><u>Spatulas</u> |
| Tags:              | <u>30.16.20</u>                                                           |

### **Product Description**

Retractor Hand Held Cushing 20Cm 8" 16Mm

# **Retractor Hand Held Cushing** 20Cm 8" 18Mm

Retractor Hand Held Cushing 20Cm 8" 18Mm

| <u>Read</u> | <u>More</u> |   |
|-------------|-------------|---|
| c           |             | п |

C

| SKU:        | BHH115                                                                    |
|-------------|---------------------------------------------------------------------------|
| Price:      | ₹0.00                                                                     |
| Stock:      | instock                                                                   |
| Categories: | <u>Basic / General, Hand Held Retractor, Spatulas,</u><br><u>Spatulas</u> |
| Tags:       |                                                                           |

### **Product Description**

Retractor Hand Held Cushing 20Cm 8" 18Mm

# **Retractor Hand Held Cushing** 24Cm 9 1/2" 10Mm

Retractor Hand Held Cushing 24Cm 9 1/2" 10Mm

| <u>Read More</u>   |                                                                           |
|--------------------|---------------------------------------------------------------------------|
| SKU:               | BHH080                                                                    |
| Price:             | ₹0.00                                                                     |
| Stock:             | instock                                                                   |
| <b>Categories:</b> | <u>Basic / General, Hand Held Retractor, Spatulas,</u><br><u>Spatulas</u> |
| Tags:              | <u>30.10.24</u>                                                           |

### **Product Description**

Retractor Hand Held Cushing 24Cm 9 1/2" 10Mm

# **Retractor Hand Held Cushing** 24Cm 9 1/2" 12Mm

Retractor Hand Held Cushing 24Cm 9 1/2" 12Mm

| <u>louu 1-1010</u> |                                                                           |
|--------------------|---------------------------------------------------------------------------|
| SKU:               | ВНН090                                                                    |
| Price:             | ₹0.00                                                                     |
| Stock:             | instock                                                                   |
| Categories:        | <u>Basic / General, Hand Held Retractor, Spatulas,</u><br><u>Spatulas</u> |
| Tags:              | <u>30.12.24</u>                                                           |

### **Product Description**

Retractor Hand Held Cushing 24Cm 9 1/2" 12Mm

# **Retractor Hand Held Cushing** 24Cm 9 1/2" 14Mm

Retractor Hand Held Cushing 24Cm 9 1/2" 14Mm

| Read More           |                                                                           |
|---------------------|---------------------------------------------------------------------------|
| SKU:                | BHH100                                                                    |
| Price:              | ₹0.00                                                                     |
| Stock:              | instock                                                                   |
| <b>Categories</b> : | <u>Basic / General, Hand Held Retractor, Spatulas,</u><br><u>Spatulas</u> |
| Tags:               | <u>30.14.24</u>                                                           |

Retractor Hand Held Cushing 24Cm 9 1/2" 14Mm

### **Retractor Hand Held Cushing** 24Cm 9 1/2" 18Mm

Retractor Hand Held Cushing 24Cm 9 1/2" 18Mm

| <u>Read More</u> |                                                                           |
|------------------|---------------------------------------------------------------------------|
| SKU:             | BHH120                                                                    |
| Price:           | ₹0.00                                                                     |
| Stock:           | instock                                                                   |
| Categories:      | <u>Basic / General, Hand Held Retractor, Spatulas,</u><br><u>Spatulas</u> |
| Tags:            | <u>30.18.24</u>                                                           |

#### **Product Description**

Retractor Hand Held Cushing 24Cm 9 1/2" 18Mm

### **Retractor Hand Held Cushing** 24Cm 9 1/2" 8Mm

Retractor Hand Held Cushing 24Cm 9 1/2" 8Mm

| <u>lead More</u> |                                                                           |
|------------------|---------------------------------------------------------------------------|
| SKU:             | ВНН070                                                                    |
| Price:           | ₹0.00                                                                     |
| Stock:           | instock                                                                   |
| Categories:      | <u>Basic / General, Hand Held Retractor, Spatulas,</u><br><u>Spatulas</u> |
| Tags:            | <u>30.08.24</u>                                                           |

#### **Product Description**

Retractor Hand Held Cushing 24Cm 9 1/2" 8Mm

(