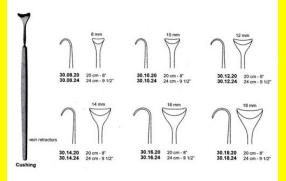

# **Retractor Hand Held Cushing** 124Cm 9 1/2" 16Mm

Retractor Hand Held Cushing 124Cm 9 1/2" 16Mm

| <u>touu 191010</u> |                                                                           |
|--------------------|---------------------------------------------------------------------------|
| SKU:               | BHH110                                                                    |
| Price:             | ₹0.00                                                                     |
| Stock:             | instock                                                                   |
| Categories:        | <u>Basic / General, Hand Held Retractor, Spatulas,</u><br><u>Spatulas</u> |
| Tags:              | <u>30.16.24</u>                                                           |

### **Product Description**

Retractor Hand Held Cushing 124Cm 9 1/2" 16Mm

# **Retractor Hand Held Cushing** 20Cm 8" 10Mm

Retractor Hand Held Cushing 20Cm 8" 10Mm

| Read More          |                                                                           |
|--------------------|---------------------------------------------------------------------------|
| SKU:               | BHH075                                                                    |
| Price:             | ₹0.00                                                                     |
| Stock:             | instock                                                                   |
| <b>Categories:</b> | <u>Basic / General, Hand Held Retractor, Spatulas,</u><br><u>Spatulas</u> |
| Tags:              | <u>30.10.20</u>                                                           |

Retractor Hand Held Cushing 20Cm 8" 10Mm

### **Retractor Hand Held Cushing** 20Cm 8" 12Mm

Retractor Hand Held Cushing 20Cm 8" 12Mm

| Read More   |                                                                           |
|-------------|---------------------------------------------------------------------------|
| SKU:        | BHH085                                                                    |
| Price:      | ₹0.00                                                                     |
| Stock:      | instock                                                                   |
| Categories: | <u>Basic / General, Hand Held Retractor, Spatulas,</u><br><u>Spatulas</u> |
| Tags:       | <u>30.12.20</u>                                                           |

#### **Product Description**

Retractor Hand Held Cushing 20Cm 8" 12Mm

### **Retractor Hand Held Cushing** 20Cm 8" 14Mm

Retractor Hand Held Cushing 20Cm 8" 14Mm

| <u>Read More</u>    |                                                                           |
|---------------------|---------------------------------------------------------------------------|
| SKU:                | BHH095                                                                    |
| Price:              | ₹0.00                                                                     |
| Stock:              | instock                                                                   |
| <b>Categories</b> : | <u>Basic / General, Hand Held Retractor, Spatulas,</u><br><u>Spatulas</u> |
| Tags:               | <u>30.14.20</u>                                                           |

#### **Product Description**

Retractor Hand Held Cushing 20Cm 8" 14Mm

# **Retractor Hand Held Cushing 20Cm 8" 16Mm**

Retractor Hand Held Cushing 20Cm 8" 16Mm

| <u>Read More</u>   |                                                                           |
|--------------------|---------------------------------------------------------------------------|
| SKU:               | BHH105                                                                    |
| Price:             | ₹0.00                                                                     |
| Stock:             | instock                                                                   |
| <b>Categories:</b> | <u>Basic / General, Hand Held Retractor, Spatulas,</u><br><u>Spatulas</u> |
| Tags:              | <u>30.16.20</u>                                                           |

### **Product Description**

Retractor Hand Held Cushing 20Cm 8" 16Mm

# **Retractor Hand Held Cushing** 20Cm 8" 18Mm

Retractor Hand Held Cushing 20Cm 8" 18Mm

| <u>Read</u> | <u>More</u> |   |
|-------------|-------------|---|
| c           |             | п |

C

| SKU:        | BHH115                                                                    |
|-------------|---------------------------------------------------------------------------|
| Price:      | ₹0.00                                                                     |
| Stock:      | instock                                                                   |
| Categories: | <u>Basic / General, Hand Held Retractor, Spatulas,</u><br><u>Spatulas</u> |
| Tags:       |                                                                           |

### **Product Description**

Retractor Hand Held Cushing 20Cm 8" 18Mm

# **Retractor Hand Held Cushing** 20Cm 8" 4 Mm

Retractor Hand Held Cushing 20Cm 8" 4 Mm

| Read More   |                                                                           |
|-------------|---------------------------------------------------------------------------|
| SKU:        | BHH055                                                                    |
| Price:      | ₹0.00                                                                     |
| Stock:      | instock                                                                   |
| Categories: | <u>Basic / General, Hand Held Retractor, Spatulas,</u><br><u>Spatulas</u> |
| Tags:       | <u>BHH055</u>                                                             |

Retractor Hand Held Cushing 20Cm 8" 4 Mm

# **Retractor Hand Held Cushing** 20Cm 8" 6 Mm

Retractor Hand Held Cushing 20Cm 8" 6 Mm

| <u>Read More</u>   |                                                                           |
|--------------------|---------------------------------------------------------------------------|
| SKU:               | ВНН060                                                                    |
| Price:             | ₹0.00                                                                     |
| Stock:             | instock                                                                   |
| <b>Categories:</b> | <u>Basic / General, Hand Held Retractor, Spatulas,</u><br><u>Spatulas</u> |
| Tags:              | <u>BHH060</u>                                                             |

#### **Product Description**

Retractor Hand Held Cushing 20Cm 8" 6 Mm

### **Retractor Hand Held Cushing** 20Cm 8" 8 Mm

Retractor Hand Held Cushing 20Cm 8" 8 Mm

| <u>ead More</u>            |                                                                           |
|----------------------------|---------------------------------------------------------------------------|
| SKU:                       | BHH065                                                                    |
| Price:                     | ₹0.00                                                                     |
| Stock:                     | instock                                                                   |
| C <mark>ategories</mark> : | <u>Basic / General, Hand Held Retractor, Spatulas,</u><br><u>Spatulas</u> |
| Tags:                      | <u>30.08.20</u>                                                           |

#### **Product Description**

Retractor Hand Held Cushing 20Cm 8" 8 Mm

(

# **Retractor Hand Held Cushing** 24Cm 9 1/2" 10Mm

Retractor Hand Held Cushing 24Cm 9 1/2" 10Mm

| <u>Read More</u>   |                                                                           |
|--------------------|---------------------------------------------------------------------------|
| SKU:               | BHH080                                                                    |
| Price:             | ₹0.00                                                                     |
| Stock:             | instock                                                                   |
| <b>Categories:</b> | <u>Basic / General, Hand Held Retractor, Spatulas,</u><br><u>Spatulas</u> |
| Tags:              | <u>30.10.24</u>                                                           |

### **Product Description**

Retractor Hand Held Cushing 24Cm 9 1/2" 10Mm

# **Retractor Hand Held Cushing** 24Cm 9 1/2" 12Mm

Retractor Hand Held Cushing 24Cm 9 1/2" 12Mm

| <u>louu 1-1010</u> |                                                                           |
|--------------------|---------------------------------------------------------------------------|
| SKU:               | ВНН090                                                                    |
| Price:             | ₹0.00                                                                     |
| Stock:             | instock                                                                   |
| Categories:        | <u>Basic / General, Hand Held Retractor, Spatulas,</u><br><u>Spatulas</u> |
| Tags:              | <u>30.12.24</u>                                                           |

### **Product Description**

Retractor Hand Held Cushing 24Cm 9 1/2" 12Mm

# **Retractor Hand Held Cushing** 24Cm 9 1/2" 14Mm

Retractor Hand Held Cushing 24Cm 9 1/2" 14Mm

| Read More           |                                                                           |
|---------------------|---------------------------------------------------------------------------|
| SKU:                | BHH100                                                                    |
| Price:              | ₹0.00                                                                     |
| Stock:              | instock                                                                   |
| <b>Categories</b> : | <u>Basic / General, Hand Held Retractor, Spatulas,</u><br><u>Spatulas</u> |
| Tags:               | <u>30.14.24</u>                                                           |

Retractor Hand Held Cushing 24Cm 9 1/2" 14Mm

### **Retractor Hand Held Cushing** 24Cm 9 1/2" 18Mm

Retractor Hand Held Cushing 24Cm 9 1/2" 18Mm

| <u>Read More</u> |                                                                           |
|------------------|---------------------------------------------------------------------------|
| SKU:             | BHH120                                                                    |
| Price:           | ₹0.00                                                                     |
| Stock:           | instock                                                                   |
| Categories:      | <u>Basic / General, Hand Held Retractor, Spatulas,</u><br><u>Spatulas</u> |
| Tags:            | <u>30.18.24</u>                                                           |

#### **Product Description**

Retractor Hand Held Cushing 24Cm 9 1/2" 18Mm

### **Retractor Hand Held Cushing** 24Cm 9 1/2" 8Mm

Retractor Hand Held Cushing 24Cm 9 1/2" 8Mm

| <u>lead More</u> |                                                                           |
|------------------|---------------------------------------------------------------------------|
| SKU:             | ВНН070                                                                    |
| Price:           | ₹0.00                                                                     |
| Stock:           | instock                                                                   |
| Categories:      | <u>Basic / General, Hand Held Retractor, Spatulas,</u><br><u>Spatulas</u> |
| Tags:            | <u>30.08.24</u>                                                           |

#### **Product Description**

Retractor Hand Held Cushing 24Cm 9 1/2" 8Mm

(