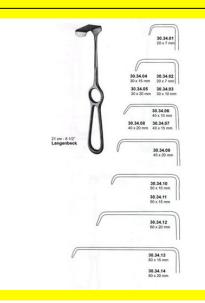

### Retractor Hand Held Langenbeck 21Cm 8 1/2" 25 X 6 Mm

Retractor Hand Held Langenbeck 21Cm 8 1/2" 25 X 6 Mm

| <u>Read More</u>    |                                                                           |
|---------------------|---------------------------------------------------------------------------|
| SKU:                | BHH275                                                                    |
| Price:              | ₹0.00                                                                     |
| Stock:              |                                                                           |
| <b>Categories</b> : | <u>Basic / General, Hand Held Retractor, Spatulas,</u><br><u>Spatulas</u> |
| Tags:               | <u>BHH275</u>                                                             |

#### **Product Description**

Retractor Hand Held Langenbeck 21Cm 8 1/2" 25 X 6 Mm

# Retractor Hand Held Langenbeck 21Cm 8 1/2" 30 X 10 Mm

Retractor Hand Held Langenbeck 21Cm 8 1/2" 30 X 10 Mm

Read More SKU:

SKU:BHH290Price:₹0.00Stock:instock

Retractor Hand Held Langenbeck 21Cm 8 1/2" 30 X 10 Mm

# Retractor Hand Held Langenbeck 21Cm 8 1/2" 35 X 10 Mm

Retractor Hand Held Langenbeck 21Cm 8 1/2" 35 X 10 Mm

| <u>Read More</u>    |                                                                           |
|---------------------|---------------------------------------------------------------------------|
| SKU:                | BHH280                                                                    |
| Price:              | ₹0.00                                                                     |
| Stock:              | instock                                                                   |
| <b>Categories</b> : | <u>Basic / General, Hand Held Retractor, Spatulas,</u><br><u>Spatulas</u> |
| Tags:               | BHH280                                                                    |

#### **Product Description**

Retractor Hand Held Langenbeck 21Cm 8 1/2" 35 X 10 Mm