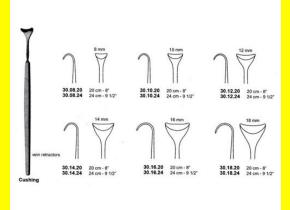

# **Retractor Hand Held Cushing** 124Cm 9 1/2" 16Mm

Retractor Hand Held Cushing 124Cm 9 1/2" 16Mm

| <u>touu 191010</u> |                                                                           |
|--------------------|---------------------------------------------------------------------------|
| SKU:               | BHH110                                                                    |
| Price:             | ₹0.00                                                                     |
| Stock:             | instock                                                                   |
| Categories:        | <u>Basic / General, Hand Held Retractor, Spatulas,</u><br><u>Spatulas</u> |
| Tags:              | <u>30.16.24</u>                                                           |

### **Product Description**

Retractor Hand Held Cushing 124Cm 9 1/2" 16Mm

# **Retractor Hand Held Cushing** 20Cm 8" 10Mm

Retractor Hand Held Cushing 20Cm 8" 10Mm

| Read More          |                                                                           |
|--------------------|---------------------------------------------------------------------------|
| SKU:               | BHH075                                                                    |
| Price:             | ₹0.00                                                                     |
| Stock:             | instock                                                                   |
| <b>Categories:</b> | <u>Basic / General, Hand Held Retractor, Spatulas,</u><br><u>Spatulas</u> |
| Tags:              | <u>30.10.20</u>                                                           |

Retractor Hand Held Cushing 20Cm 8" 10Mm

### **Retractor Hand Held Cushing** 20Cm 8" 12Mm

Retractor Hand Held Cushing 20Cm 8" 12Mm

| Read More   |                                                                           |
|-------------|---------------------------------------------------------------------------|
| SKU:        | BHH085                                                                    |
| Price:      | ₹0.00                                                                     |
| Stock:      | instock                                                                   |
| Categories: | <u>Basic / General, Hand Held Retractor, Spatulas,</u><br><u>Spatulas</u> |
| Tags:       | <u>30.12.20</u>                                                           |

#### **Product Description**

Retractor Hand Held Cushing 20Cm 8" 12Mm

### **Retractor Hand Held Cushing** 20Cm 8" 14Mm

Retractor Hand Held Cushing 20Cm 8" 14Mm

| <u>Read More</u>    |                                                                           |
|---------------------|---------------------------------------------------------------------------|
| SKU:                | BHH095                                                                    |
| Price:              | ₹0.00                                                                     |
| Stock:              | instock                                                                   |
| <b>Categories</b> : | <u>Basic / General, Hand Held Retractor, Spatulas,</u><br><u>Spatulas</u> |
| Tags:               | <u>30.14.20</u>                                                           |

#### **Product Description**

Retractor Hand Held Cushing 20Cm 8" 14Mm

# **Retractor Hand Held Cushing 20Cm 8" 16Mm**

Retractor Hand Held Cushing 20Cm 8" 16Mm

| <u>Read More</u>   |                                                                           |
|--------------------|---------------------------------------------------------------------------|
| SKU:               | BHH105                                                                    |
| Price:             | ₹0.00                                                                     |
| Stock:             | instock                                                                   |
| <b>Categories:</b> | <u>Basic / General, Hand Held Retractor, Spatulas,</u><br><u>Spatulas</u> |
| Tags:              | <u>30.16.20</u>                                                           |

### **Product Description**

Retractor Hand Held Cushing 20Cm 8" 16Mm

### **Retractor Hand Held Cushing** 20Cm 8" 18Mm

Retractor Hand Held Cushing 20Cm 8" 18Mm

| <u>Read</u> | <u>More</u> |   |
|-------------|-------------|---|
| c           |             | п |

C

| SKU:        | BHH115                                                                    |
|-------------|---------------------------------------------------------------------------|
| Price:      | ₹0.00                                                                     |
| Stock:      | instock                                                                   |
| Categories: | <u>Basic / General, Hand Held Retractor, Spatulas,</u><br><u>Spatulas</u> |
| Tags:       |                                                                           |

### **Product Description**

Retractor Hand Held Cushing 20Cm 8" 18Mm

# **Retractor Hand Held Cushing** 20Cm 8" 4 Mm

Retractor Hand Held Cushing 20Cm 8" 4 Mm

| Read More   |                                                                           |
|-------------|---------------------------------------------------------------------------|
| SKU:        | BHH055                                                                    |
| Price:      | ₹0.00                                                                     |
| Stock:      | instock                                                                   |
| Categories: | <u>Basic / General, Hand Held Retractor, Spatulas,</u><br><u>Spatulas</u> |
| Tags:       | <u>BHH055</u>                                                             |

Retractor Hand Held Cushing 20Cm 8" 4 Mm

### **Retractor Hand Held Cushing** 20Cm 8" 6 Mm

Retractor Hand Held Cushing 20Cm 8" 6 Mm

| <u>Read More</u>    |                                                                           |
|---------------------|---------------------------------------------------------------------------|
| SKU:                | ВНН060                                                                    |
| Price:              | ₹0.00                                                                     |
| Stock:              | instock                                                                   |
| <b>Categories</b> : | <u>Basic / General, Hand Held Retractor, Spatulas,</u><br><u>Spatulas</u> |
| Tags:               | <u>BHH060</u>                                                             |

#### **Product Description**

Retractor Hand Held Cushing 20Cm 8" 6 Mm

### **Retractor Hand Held Cushing** 20Cm 8" 8 Mm

Retractor Hand Held Cushing 20Cm 8" 8 Mm

| <u>ead More</u> |                                                                           |
|-----------------|---------------------------------------------------------------------------|
| SKU:            | BHH065                                                                    |
| Price:          | ₹0.00                                                                     |
| Stock:          | instock                                                                   |
| Categories:     | <u>Basic / General, Hand Held Retractor, Spatulas,</u><br><u>Spatulas</u> |
| Tags:           | <u>30.08.20</u>                                                           |

#### **Product Description**

Retractor Hand Held Cushing 20Cm 8" 8 Mm

(

# **Retractor Hand Held Cushing** 24Cm 9 1/2" 10Mm

Retractor Hand Held Cushing 24Cm 9 1/2" 10Mm

| <u>Read More</u>   |                                                                           |
|--------------------|---------------------------------------------------------------------------|
| SKU:               | BHH080                                                                    |
| Price:             | ₹0.00                                                                     |
| Stock:             | instock                                                                   |
| <b>Categories:</b> | <u>Basic / General, Hand Held Retractor, Spatulas,</u><br><u>Spatulas</u> |
| Tags:              | <u>30.10.24</u>                                                           |

### **Product Description**

Retractor Hand Held Cushing 24Cm 9 1/2" 10Mm

# **Retractor Hand Held Cushing** 24Cm 9 1/2" 12Mm

Retractor Hand Held Cushing 24Cm 9 1/2" 12Mm

| SKU:        | ВНН090                                                                    |
|-------------|---------------------------------------------------------------------------|
| Price:      | ₹0.00                                                                     |
| Stock:      | instock                                                                   |
| Categories: | <u>Basic / General, Hand Held Retractor, Spatulas,</u><br><u>Spatulas</u> |
| Tags:       | <u>30.12.24</u>                                                           |

### **Product Description**

Retractor Hand Held Cushing 24Cm 9 1/2" 12Mm

# **Retractor Hand Held Cushing** 24Cm 9 1/2" 14Mm

Retractor Hand Held Cushing 24Cm 9 1/2" 14Mm

| Read More          |                                                                           |
|--------------------|---------------------------------------------------------------------------|
| SKU:               | BHH100                                                                    |
| Price:             | ₹0.00                                                                     |
| Stock:             | instock                                                                   |
| <b>Categories:</b> | <u>Basic / General, Hand Held Retractor, Spatulas,</u><br><u>Spatulas</u> |
| Tags:              | <u>30.14.24</u>                                                           |

Retractor Hand Held Cushing 24Cm 9 1/2" 14Mm

### **Retractor Hand Held Cushing** 24Cm 9 1/2" 18Mm

Retractor Hand Held Cushing 24Cm 9 1/2" 18Mm

| <u>Read More</u> |                                                                           |
|------------------|---------------------------------------------------------------------------|
| SKU:             | BHH120                                                                    |
| Price:           | ₹0.00                                                                     |
| Stock:           | instock                                                                   |
| Categories:      | <u>Basic / General, Hand Held Retractor, Spatulas,</u><br><u>Spatulas</u> |
| Tags:            | <u>30.18.24</u>                                                           |

#### **Product Description**

Retractor Hand Held Cushing 24Cm 9 1/2" 18Mm

### **Retractor Hand Held Cushing** 24Cm 9 1/2" 8Mm

Retractor Hand Held Cushing 24Cm 9 1/2" 8Mm

| <u>lead More</u> |                                                                           |
|------------------|---------------------------------------------------------------------------|
| SKU:             | ВНН070                                                                    |
| Price:           | ₹0.00                                                                     |
| Stock:           | instock                                                                   |
| Categories:      | <u>Basic / General, Hand Held Retractor, Spatulas,</u><br><u>Spatulas</u> |
| Tags:            | <u>30.08.24</u>                                                           |

#### **Product Description**

Retractor Hand Held Cushing 24Cm 9 1/2" 8Mm

(