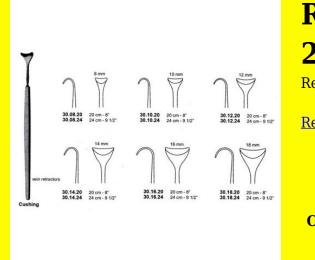

# **Retractor Hand Held Cushing** 124Cm 9 1/2" 16Mm

Retractor Hand Held Cushing 124Cm 9 1/2" 16Mm

| <u>touu 191010</u> |                                                                           |
|--------------------|---------------------------------------------------------------------------|
| SKU:               | BHH110                                                                    |
| Price:             | ₹0.00                                                                     |
| Stock:             | instock                                                                   |
| Categories:        | <u>Basic / General, Hand Held Retractor, Spatulas,</u><br><u>Spatulas</u> |
| Tags:              | <u>30.16.24</u>                                                           |

### **Product Description**

Retractor Hand Held Cushing 124Cm 9 1/2" 16Mm

# **Retractor Hand Held Cushing** 20Cm 8" 10Mm

Retractor Hand Held Cushing 20Cm 8" 10Mm

| Read More          |                                                                           |
|--------------------|---------------------------------------------------------------------------|
| SKU:               | BHH075                                                                    |
| Price:             | ₹0.00                                                                     |
| Stock:             | instock                                                                   |
| <b>Categories:</b> | <u>Basic / General, Hand Held Retractor, Spatulas,</u><br><u>Spatulas</u> |
| Tags:              | <u>30.10.20</u>                                                           |

Retractor Hand Held Cushing 20Cm 8" 10Mm

### **Retractor Hand Held Cushing** 20Cm 8" 12Mm

Retractor Hand Held Cushing 20Cm 8" 12Mm

| Read More   |                                                                           |
|-------------|---------------------------------------------------------------------------|
| SKU:        | BHH085                                                                    |
| Price:      | ₹0.00                                                                     |
| Stock:      | instock                                                                   |
| Categories: | <u>Basic / General, Hand Held Retractor, Spatulas,</u><br><u>Spatulas</u> |
| Tags:       | <u>30.12.20</u>                                                           |

#### **Product Description**

Retractor Hand Held Cushing 20Cm 8" 12Mm

### **Retractor Hand Held Cushing** 20Cm 8" 14Mm

Retractor Hand Held Cushing 20Cm 8" 14Mm

| <u>Read More</u>    |                                                                           |
|---------------------|---------------------------------------------------------------------------|
| SKU:                | BHH095                                                                    |
| Price:              | ₹0.00                                                                     |
| Stock:              | instock                                                                   |
| <b>Categories</b> : | <u>Basic / General, Hand Held Retractor, Spatulas,</u><br><u>Spatulas</u> |
| Tags:               | <u>30.14.20</u>                                                           |

#### **Product Description**

Retractor Hand Held Cushing 20Cm 8" 14Mm

# **Retractor Hand Held Cushing 20Cm 8" 16Mm**

Retractor Hand Held Cushing 20Cm 8" 16Mm

| <u>Read More</u>   |                                                                           |
|--------------------|---------------------------------------------------------------------------|
| SKU:               | BHH105                                                                    |
| Price:             | ₹0.00                                                                     |
| Stock:             | instock                                                                   |
| <b>Categories:</b> | <u>Basic / General, Hand Held Retractor, Spatulas,</u><br><u>Spatulas</u> |
| Tags:              | <u>30.16.20</u>                                                           |

### **Product Description**

Retractor Hand Held Cushing 20Cm 8" 16Mm

### **Retractor Hand Held Cushing** 20Cm 8" 18Mm

Retractor Hand Held Cushing 20Cm 8" 18Mm

| <u>Read</u> | <u>More</u> |   |
|-------------|-------------|---|
| c           |             | п |

C

| SKU:        | BHH115                                                                    |
|-------------|---------------------------------------------------------------------------|
| Price:      | ₹0.00                                                                     |
| Stock:      | instock                                                                   |
| Categories: | <u>Basic / General, Hand Held Retractor, Spatulas,</u><br><u>Spatulas</u> |
| Tags:       |                                                                           |

### **Product Description**

Retractor Hand Held Cushing 20Cm 8" 18Mm

# **Retractor Hand Held Cushing** 20Cm 8" 4 Mm

Retractor Hand Held Cushing 20Cm 8" 4 Mm

| Read More   |                                                                           |
|-------------|---------------------------------------------------------------------------|
| SKU:        | BHH055                                                                    |
| Price:      | ₹0.00                                                                     |
| Stock:      | instock                                                                   |
| Categories: | <u>Basic / General, Hand Held Retractor, Spatulas,</u><br><u>Spatulas</u> |
| Tags:       | <u>BHH055</u>                                                             |

Retractor Hand Held Cushing 20Cm 8" 4 Mm

### **Retractor Hand Held Cushing** 20Cm 8" 6 Mm

Retractor Hand Held Cushing 20Cm 8" 6 Mm

| <u>Read More</u>    |                                                                           |
|---------------------|---------------------------------------------------------------------------|
| SKU:                | ВНН060                                                                    |
| Price:              | ₹0.00                                                                     |
| Stock:              | instock                                                                   |
| <b>Categories</b> : | <u>Basic / General, Hand Held Retractor, Spatulas,</u><br><u>Spatulas</u> |
| Tags:               | <u>BHH060</u>                                                             |

#### **Product Description**

Retractor Hand Held Cushing 20Cm 8" 6 Mm

### **Retractor Hand Held Cushing** 20Cm 8" 8 Mm

Retractor Hand Held Cushing 20Cm 8" 8 Mm

| <u>ead More</u> |                                                                           |
|-----------------|---------------------------------------------------------------------------|
| SKU:            | BHH065                                                                    |
| Price:          | ₹0.00                                                                     |
| Stock:          | instock                                                                   |
| Categories:     | <u>Basic / General, Hand Held Retractor, Spatulas,</u><br><u>Spatulas</u> |
| Tags:           | <u>30.08.20</u>                                                           |

#### **Product Description**

Retractor Hand Held Cushing 20Cm 8" 8 Mm

(

# **Retractor Hand Held Cushing** 24Cm 9 1/2" 10Mm

Retractor Hand Held Cushing 24Cm 9 1/2" 10Mm

| <u>Read More</u>   |                                                                           |
|--------------------|---------------------------------------------------------------------------|
| SKU:               | BHH080                                                                    |
| Price:             | ₹0.00                                                                     |
| Stock:             | instock                                                                   |
| <b>Categories:</b> | <u>Basic / General, Hand Held Retractor, Spatulas,</u><br><u>Spatulas</u> |
| Tags:              | <u>30.10.24</u>                                                           |

### **Product Description**

Retractor Hand Held Cushing 24Cm 9 1/2" 10Mm

# **Retractor Hand Held Cushing** 24Cm 9 1/2" 12Mm

Retractor Hand Held Cushing 24Cm 9 1/2" 12Mm

| SKU:        | ВНН090                                                                    |
|-------------|---------------------------------------------------------------------------|
| Price:      | ₹0.00                                                                     |
| Stock:      | instock                                                                   |
| Categories: | <u>Basic / General, Hand Held Retractor, Spatulas,</u><br><u>Spatulas</u> |
| Tags:       | <u>30.12.24</u>                                                           |

### **Product Description**

Retractor Hand Held Cushing 24Cm 9 1/2" 12Mm

# **Retractor Hand Held Cushing** 24Cm 9 1/2" 14Mm

Retractor Hand Held Cushing 24Cm 9 1/2" 14Mm

| Read More          |                                                                           |
|--------------------|---------------------------------------------------------------------------|
| SKU:               | BHH100                                                                    |
| Price:             | ₹0.00                                                                     |
| Stock:             | instock                                                                   |
| <b>Categories:</b> | <u>Basic / General, Hand Held Retractor, Spatulas,</u><br><u>Spatulas</u> |
| Tags:              | <u>30.14.24</u>                                                           |

Retractor Hand Held Cushing 24Cm 9 1/2" 14Mm

### **Retractor Hand Held Cushing** 24Cm 9 1/2" 18Mm

Retractor Hand Held Cushing 24Cm 9 1/2" 18Mm

| <u>Read More</u> |                                                                           |
|------------------|---------------------------------------------------------------------------|
| SKU:             | BHH120                                                                    |
| Price:           | ₹0.00                                                                     |
| Stock:           | instock                                                                   |
| Categories:      | <u>Basic / General, Hand Held Retractor, Spatulas,</u><br><u>Spatulas</u> |
| Tags:            | <u>30.18.24</u>                                                           |

#### **Product Description**

Retractor Hand Held Cushing 24Cm 9 1/2" 18Mm

### **Retractor Hand Held Cushing** 24Cm 9 1/2" 8Mm

Retractor Hand Held Cushing 24Cm 9 1/2" 8Mm

| <u>lead More</u> |                                                                           |
|------------------|---------------------------------------------------------------------------|
| SKU:             | ВНН070                                                                    |
| Price:           | ₹0.00                                                                     |
| Stock:           | instock                                                                   |
| Categories:      | <u>Basic / General, Hand Held Retractor, Spatulas,</u><br><u>Spatulas</u> |
| Tags:            | <u>30.08.24</u>                                                           |

#### **Product Description**

Retractor Hand Held Cushing 24Cm 9 1/2" 8Mm

(