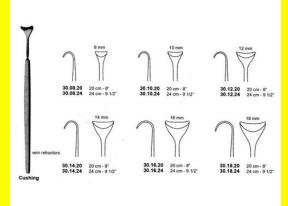

# **Retractor Hand Held Cushing** 124Cm 9 1/2" 16Mm

Retractor Hand Held Cushing 124Cm 9 1/2" 16Mm

| <u>touu 191010</u> |                                                                           |
|--------------------|---------------------------------------------------------------------------|
| SKU:               | BHH110                                                                    |
| Price:             | ₹0.00                                                                     |
| Stock:             | instock                                                                   |
| Categories:        | <u>Basic / General, Hand Held Retractor, Spatulas,</u><br><u>Spatulas</u> |
| Tags:              | <u>30.16.24</u>                                                           |

### **Product Description**

Retractor Hand Held Cushing 124Cm 9 1/2" 16Mm

# **Retractor Hand Held Cushing** 20Cm 8" 10Mm

Retractor Hand Held Cushing 20Cm 8" 10Mm

| Read More          |                                                                           |
|--------------------|---------------------------------------------------------------------------|
| SKU:               | BHH075                                                                    |
| Price:             | ₹0.00                                                                     |
| Stock:             | instock                                                                   |
| <b>Categories:</b> | <u>Basic / General, Hand Held Retractor, Spatulas,</u><br><u>Spatulas</u> |
| Tags:              | <u>30.10.20</u>                                                           |

Retractor Hand Held Cushing 20Cm 8" 10Mm

### **Retractor Hand Held Cushing** 20Cm 8" 12Mm

Retractor Hand Held Cushing 20Cm 8" 12Mm

| Read More   |                                                                           |
|-------------|---------------------------------------------------------------------------|
| SKU:        | BHH085                                                                    |
| Price:      | ₹0.00                                                                     |
| Stock:      | instock                                                                   |
| Categories: | <u>Basic / General, Hand Held Retractor, Spatulas,</u><br><u>Spatulas</u> |
| Tags:       | <u>30.12.20</u>                                                           |

#### **Product Description**

Retractor Hand Held Cushing 20Cm 8" 12Mm

### **Retractor Hand Held Cushing** 20Cm 8" 14Mm

Retractor Hand Held Cushing 20Cm 8" 14Mm

| <u>Read More</u>    |                                                                           |
|---------------------|---------------------------------------------------------------------------|
| SKU:                | BHH095                                                                    |
| Price:              | ₹0.00                                                                     |
| Stock:              | instock                                                                   |
| <b>Categories</b> : | <u>Basic / General, Hand Held Retractor, Spatulas,</u><br><u>Spatulas</u> |
| Tags:               | <u>30.14.20</u>                                                           |

#### **Product Description**

Retractor Hand Held Cushing 20Cm 8" 14Mm

# **Retractor Hand Held Cushing 20Cm 8" 16Mm**

Retractor Hand Held Cushing 20Cm 8" 16Mm

| <u>Read More</u>   |                                                                           |
|--------------------|---------------------------------------------------------------------------|
| SKU:               | BHH105                                                                    |
| Price:             | ₹0.00                                                                     |
| Stock:             | instock                                                                   |
| <b>Categories:</b> | <u>Basic / General, Hand Held Retractor, Spatulas,</u><br><u>Spatulas</u> |
| Tags:              | <u>30.16.20</u>                                                           |

### **Product Description**

Retractor Hand Held Cushing 20Cm 8" 16Mm

### **Retractor Hand Held Cushing** 20Cm 8" 18Mm

Retractor Hand Held Cushing 20Cm 8" 18Mm

| <u>Read</u> | <u>More</u> |   |
|-------------|-------------|---|
| c           |             | п |

C

| SKU:        | BHH115                                                                    |
|-------------|---------------------------------------------------------------------------|
| Price:      | ₹0.00                                                                     |
| Stock:      | instock                                                                   |
| Categories: | <u>Basic / General, Hand Held Retractor, Spatulas,</u><br><u>Spatulas</u> |
| Tags:       |                                                                           |

### **Product Description**

Retractor Hand Held Cushing 20Cm 8" 18Mm

# **Retractor Hand Held Cushing** 20Cm 8" 4 Mm

Retractor Hand Held Cushing 20Cm 8" 4 Mm

| Read More   |                                                                           |
|-------------|---------------------------------------------------------------------------|
| SKU:        | BHH055                                                                    |
| Price:      | ₹0.00                                                                     |
| Stock:      | instock                                                                   |
| Categories: | <u>Basic / General, Hand Held Retractor, Spatulas,</u><br><u>Spatulas</u> |
| Tags:       | <u>BHH055</u>                                                             |

Retractor Hand Held Cushing 20Cm 8" 4 Mm

### **Retractor Hand Held Cushing** 20Cm 8" 6 Mm

Retractor Hand Held Cushing 20Cm 8" 6 Mm

| <u>Read More</u>    |                                                                           |
|---------------------|---------------------------------------------------------------------------|
| SKU:                | ВНН060                                                                    |
| Price:              | ₹0.00                                                                     |
| Stock:              | instock                                                                   |
| <b>Categories</b> : | <u>Basic / General, Hand Held Retractor, Spatulas,</u><br><u>Spatulas</u> |
| Tags:               | <u>BHH060</u>                                                             |

#### **Product Description**

Retractor Hand Held Cushing 20Cm 8" 6 Mm

### **Retractor Hand Held Cushing** 20Cm 8" 8 Mm

Retractor Hand Held Cushing 20Cm 8" 8 Mm

| <u>ead More</u> |                                                                           |
|-----------------|---------------------------------------------------------------------------|
| SKU:            | BHH065                                                                    |
| Price:          | ₹0.00                                                                     |
| Stock:          | instock                                                                   |
| Categories:     | <u>Basic / General, Hand Held Retractor, Spatulas,</u><br><u>Spatulas</u> |
| Tags:           | <u>30.08.20</u>                                                           |

#### **Product Description**

Retractor Hand Held Cushing 20Cm 8" 8 Mm

(

# **Retractor Hand Held Cushing** 24Cm 9 1/2" 10Mm

Retractor Hand Held Cushing 24Cm 9 1/2" 10Mm

| <u>Read More</u>   |                                                                           |
|--------------------|---------------------------------------------------------------------------|
| SKU:               | BHH080                                                                    |
| Price:             | ₹0.00                                                                     |
| Stock:             | instock                                                                   |
| <b>Categories:</b> | <u>Basic / General, Hand Held Retractor, Spatulas,</u><br><u>Spatulas</u> |
| Tags:              | <u>30.10.24</u>                                                           |

### **Product Description**

Retractor Hand Held Cushing 24Cm 9 1/2" 10Mm

# **Retractor Hand Held Cushing** 24Cm 9 1/2" 12Mm

Retractor Hand Held Cushing 24Cm 9 1/2" 12Mm

| SKU:        | ВНН090                                                                    |
|-------------|---------------------------------------------------------------------------|
| Price:      | ₹0.00                                                                     |
| Stock:      | instock                                                                   |
| Categories: | <u>Basic / General, Hand Held Retractor, Spatulas,</u><br><u>Spatulas</u> |
| Tags:       | <u>30.12.24</u>                                                           |

### **Product Description**

Retractor Hand Held Cushing 24Cm 9 1/2" 12Mm

# **Retractor Hand Held Cushing** 24Cm 9 1/2" 14Mm

Retractor Hand Held Cushing 24Cm 9 1/2" 14Mm

| Read More          |                                                                           |
|--------------------|---------------------------------------------------------------------------|
| SKU:               | BHH100                                                                    |
| Price:             | ₹0.00                                                                     |
| Stock:             | instock                                                                   |
| <b>Categories:</b> | <u>Basic / General, Hand Held Retractor, Spatulas,</u><br><u>Spatulas</u> |
| Tags:              | <u>30.14.24</u>                                                           |

Retractor Hand Held Cushing 24Cm 9 1/2" 14Mm

### **Retractor Hand Held Cushing** 24Cm 9 1/2" 18Mm

Retractor Hand Held Cushing 24Cm 9 1/2" 18Mm

| <u>Read More</u> |                                                                           |
|------------------|---------------------------------------------------------------------------|
| SKU:             | BHH120                                                                    |
| Price:           | ₹0.00                                                                     |
| Stock:           | instock                                                                   |
| Categories:      | <u>Basic / General, Hand Held Retractor, Spatulas,</u><br><u>Spatulas</u> |
| Tags:            | <u>30.18.24</u>                                                           |

#### **Product Description**

Retractor Hand Held Cushing 24Cm 9 1/2" 18Mm

### **Retractor Hand Held Cushing** 24Cm 9 1/2" 8Mm

Retractor Hand Held Cushing 24Cm 9 1/2" 8Mm

| <u>lead More</u> |                                                                           |
|------------------|---------------------------------------------------------------------------|
| SKU:             | ВНН070                                                                    |
| Price:           | ₹0.00                                                                     |
| Stock:           | instock                                                                   |
| Categories:      | <u>Basic / General, Hand Held Retractor, Spatulas,</u><br><u>Spatulas</u> |
| Tags:            | <u>30.08.24</u>                                                           |

#### **Product Description**

Retractor Hand Held Cushing 24Cm 9 1/2" 8Mm

(