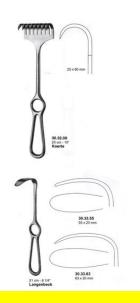

Bone Hook Lambotte 27Cm-10 3/4"

# Bone Hook Lambotte 27Cm-10 3/4"

Bone Hook Lambotte 27Cm-10 3/4"

| <u>Read More</u>   |                                                                           |
|--------------------|---------------------------------------------------------------------------|
| SKU:               | BHH270                                                                    |
| Price:             | ₹0.00                                                                     |
| Stock:             | instock                                                                   |
| <b>Categories:</b> | <u>Basic / General, Hand Held Retractor, Spatulas,</u><br><u>Spatulas</u> |
| Tags:              | <u>62.01.02</u>                                                           |

# **Retractor Hand Held Koerte 25Cm 10" 25 X 60Mm**

Retractor Hand Held Koerte 25Cm 10" 25 X 60Mm

| <u>Read More</u>   |                                                                           |
|--------------------|---------------------------------------------------------------------------|
| SKU:               | BHH265                                                                    |
| Price:             | ₹0.00                                                                     |
| Stock:             | instock                                                                   |
| <b>Categories:</b> | <u>Basic / General, Hand Held Retractor, Spatulas,</u><br><u>Spatulas</u> |
| Tags:              | 30.32.08                                                                  |

### **Product Description**

Retractor Hand Held Koerte 25Cm 10" 25 X 60Mm

### Retractor Hand Held Langenbeck 21Cm 8 1/2" 25 X 6 Mm

Retractor Hand Held Langenbeck 21Cm 8 1/2" 25 X 6 Mm

| <u>Read More</u>    |                                                                           |
|---------------------|---------------------------------------------------------------------------|
| SKU:                | BHH275                                                                    |
| Price:              | ₹0.00                                                                     |
| Stock:              |                                                                           |
| <b>Categories</b> : | <u>Basic / General, Hand Held Retractor, Spatulas,</u><br><u>Spatulas</u> |
| Tags:               | <u>BHH275</u>                                                             |

#### **Product Description**

Retractor Hand Held Langenbeck 21Cm 8 1/2" 25 X 6 Mm