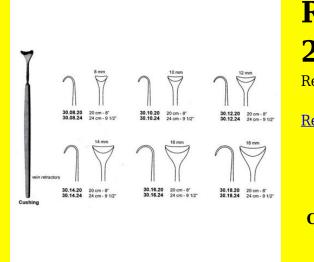

# **Retractor Hand Held Cushing** 124Cm 9 1/2" 16Mm

Retractor Hand Held Cushing 124Cm 9 1/2" 16Mm

| <u>touu 191010</u> |                                                                           |
|--------------------|---------------------------------------------------------------------------|
| SKU:               | BHH110                                                                    |
| Price:             | ₹0.00                                                                     |
| Stock:             | instock                                                                   |
| Categories:        | <u>Basic / General, Hand Held Retractor, Spatulas,</u><br><u>Spatulas</u> |
| Tags:              | <u>30.16.24</u>                                                           |

### **Product Description**

Retractor Hand Held Cushing 124Cm 9 1/2" 16Mm

# **Retractor Hand Held Cushing** 20Cm 8" 10Mm

Retractor Hand Held Cushing 20Cm 8" 10Mm

| Read More          |                                                                           |
|--------------------|---------------------------------------------------------------------------|
| SKU:               | BHH075                                                                    |
| Price:             | ₹0.00                                                                     |
| Stock:             | instock                                                                   |
| <b>Categories:</b> | <u>Basic / General, Hand Held Retractor, Spatulas,</u><br><u>Spatulas</u> |
| Tags:              | <u>30.10.20</u>                                                           |

Retractor Hand Held Cushing 20Cm 8" 10Mm

### **Retractor Hand Held Cushing** 20Cm 8" 12Mm

Retractor Hand Held Cushing 20Cm 8" 12Mm

| Read More   |                                                                           |
|-------------|---------------------------------------------------------------------------|
| SKU:        | BHH085                                                                    |
| Price:      | ₹0.00                                                                     |
| Stock:      | instock                                                                   |
| Categories: | <u>Basic / General, Hand Held Retractor, Spatulas,</u><br><u>Spatulas</u> |
| Tags:       | <u>30.12.20</u>                                                           |

#### **Product Description**

Retractor Hand Held Cushing 20Cm 8" 12Mm

### **Retractor Hand Held Cushing** 20Cm 8" 14Mm

Retractor Hand Held Cushing 20Cm 8" 14Mm

| <u>Read More</u>    |                                                                           |
|---------------------|---------------------------------------------------------------------------|
| SKU:                | BHH095                                                                    |
| Price:              | ₹0.00                                                                     |
| Stock:              | instock                                                                   |
| <b>Categories</b> : | <u>Basic / General, Hand Held Retractor, Spatulas,</u><br><u>Spatulas</u> |
| Tags:               | <u>30.14.20</u>                                                           |

#### **Product Description**

Retractor Hand Held Cushing 20Cm 8" 14Mm

# **Retractor Hand Held Cushing 20Cm 8" 16Mm**

Retractor Hand Held Cushing 20Cm 8" 16Mm

| <u>Read More</u>   |                                                                           |
|--------------------|---------------------------------------------------------------------------|
| SKU:               | BHH105                                                                    |
| Price:             | ₹0.00                                                                     |
| Stock:             | instock                                                                   |
| <b>Categories:</b> | <u>Basic / General, Hand Held Retractor, Spatulas,</u><br><u>Spatulas</u> |
| Tags:              | <u>30.16.20</u>                                                           |

### **Product Description**

Retractor Hand Held Cushing 20Cm 8" 16Mm

### **Retractor Hand Held Cushing** 20Cm 8" 18Mm

Retractor Hand Held Cushing 20Cm 8" 18Mm

| <u>Read</u> | <u>More</u> |   |
|-------------|-------------|---|
| c           |             | п |

C

| SKU:        | BHH115                                                                    |
|-------------|---------------------------------------------------------------------------|
| Price:      | ₹0.00                                                                     |
| Stock:      | instock                                                                   |
| Categories: | <u>Basic / General, Hand Held Retractor, Spatulas,</u><br><u>Spatulas</u> |
| Tags:       |                                                                           |

### **Product Description**

Retractor Hand Held Cushing 20Cm 8" 18Mm

# **Retractor Hand Held Cushing** 20Cm 8" 4 Mm

Retractor Hand Held Cushing 20Cm 8" 4 Mm

| Read More   |                                                                           |
|-------------|---------------------------------------------------------------------------|
| SKU:        | BHH055                                                                    |
| Price:      | ₹0.00                                                                     |
| Stock:      | instock                                                                   |
| Categories: | <u>Basic / General, Hand Held Retractor, Spatulas,</u><br><u>Spatulas</u> |
| Tags:       | <u>BHH055</u>                                                             |

Retractor Hand Held Cushing 20Cm 8" 4 Mm

### **Retractor Hand Held Cushing** 20Cm 8" 6 Mm

Retractor Hand Held Cushing 20Cm 8" 6 Mm

| <u>Read More</u>    |                                                                           |
|---------------------|---------------------------------------------------------------------------|
| SKU:                | ВНН060                                                                    |
| Price:              | ₹0.00                                                                     |
| Stock:              | instock                                                                   |
| <b>Categories</b> : | <u>Basic / General, Hand Held Retractor, Spatulas,</u><br><u>Spatulas</u> |
| Tags:               | <u>BHH060</u>                                                             |

#### **Product Description**

Retractor Hand Held Cushing 20Cm 8" 6 Mm

### **Retractor Hand Held Cushing** 20Cm 8" 8 Mm

Retractor Hand Held Cushing 20Cm 8" 8 Mm

| <u>ead More</u> |                                                                           |
|-----------------|---------------------------------------------------------------------------|
| SKU:            | BHH065                                                                    |
| Price:          | ₹0.00                                                                     |
| Stock:          | instock                                                                   |
| Categories:     | <u>Basic / General, Hand Held Retractor, Spatulas,</u><br><u>Spatulas</u> |
| Tags:           | <u>30.08.20</u>                                                           |

#### **Product Description**

Retractor Hand Held Cushing 20Cm 8" 8 Mm

(

# **Retractor Hand Held Cushing** 24Cm 9 1/2" 10Mm

Retractor Hand Held Cushing 24Cm 9 1/2" 10Mm

| <u>Read More</u>   |                                                                           |
|--------------------|---------------------------------------------------------------------------|
| SKU:               | BHH080                                                                    |
| Price:             | ₹0.00                                                                     |
| Stock:             | instock                                                                   |
| <b>Categories:</b> | <u>Basic / General, Hand Held Retractor, Spatulas,</u><br><u>Spatulas</u> |
| Tags:              | <u>30.10.24</u>                                                           |

### **Product Description**

Retractor Hand Held Cushing 24Cm 9 1/2" 10Mm

# **Retractor Hand Held Cushing** 24Cm 9 1/2" 12Mm

Retractor Hand Held Cushing 24Cm 9 1/2" 12Mm

| SKU:        | ВНН090                                                                    |
|-------------|---------------------------------------------------------------------------|
| Price:      | ₹0.00                                                                     |
| Stock:      | instock                                                                   |
| Categories: | <u>Basic / General, Hand Held Retractor, Spatulas,</u><br><u>Spatulas</u> |
| Tags:       | <u>30.12.24</u>                                                           |

### **Product Description**

Retractor Hand Held Cushing 24Cm 9 1/2" 12Mm

# **Retractor Hand Held Cushing** 24Cm 9 1/2" 14Mm

Retractor Hand Held Cushing 24Cm 9 1/2" 14Mm

| Read More          |                                                                           |
|--------------------|---------------------------------------------------------------------------|
| SKU:               | BHH100                                                                    |
| Price:             | ₹0.00                                                                     |
| Stock:             | instock                                                                   |
| <b>Categories:</b> | <u>Basic / General, Hand Held Retractor, Spatulas,</u><br><u>Spatulas</u> |
| Tags:              | <u>30.14.24</u>                                                           |

Retractor Hand Held Cushing 24Cm 9 1/2" 14Mm

### **Retractor Hand Held Cushing** 24Cm 9 1/2" 18Mm

Retractor Hand Held Cushing 24Cm 9 1/2" 18Mm

| <u>Read More</u> |                                                                           |
|------------------|---------------------------------------------------------------------------|
| SKU:             | BHH120                                                                    |
| Price:           | ₹0.00                                                                     |
| Stock:           | instock                                                                   |
| Categories:      | <u>Basic / General, Hand Held Retractor, Spatulas,</u><br><u>Spatulas</u> |
| Tags:            | <u>30.18.24</u>                                                           |

#### **Product Description**

Retractor Hand Held Cushing 24Cm 9 1/2" 18Mm

### **Retractor Hand Held Cushing** 24Cm 9 1/2" 8Mm

Retractor Hand Held Cushing 24Cm 9 1/2" 8Mm

| <u>lead More</u> |                                                                           |
|------------------|---------------------------------------------------------------------------|
| SKU:             | ВНН070                                                                    |
| Price:           | ₹0.00                                                                     |
| Stock:           | instock                                                                   |
| Categories:      | <u>Basic / General, Hand Held Retractor, Spatulas,</u><br><u>Spatulas</u> |
| Tags:            | <u>30.08.24</u>                                                           |

#### **Product Description**

Retractor Hand Held Cushing 24Cm 9 1/2" 8Mm

(