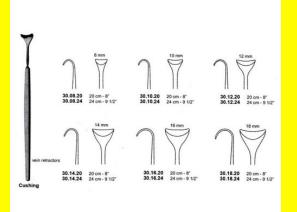

# **Retractor Hand Held Cushing** 124Cm 9 1/2" 16Mm

Retractor Hand Held Cushing 124Cm 9 1/2" 16Mm

| <u>touu 191010</u> |                                                                           |
|--------------------|---------------------------------------------------------------------------|
| SKU:               | BHH110                                                                    |
| Price:             | ₹0.00                                                                     |
| Stock:             | instock                                                                   |
| Categories:        | <u>Basic / General, Hand Held Retractor, Spatulas,</u><br><u>Spatulas</u> |
| Tags:              | <u>30.16.24</u>                                                           |

### **Product Description**

Retractor Hand Held Cushing 124Cm 9 1/2" 16Mm

# **Retractor Hand Held Cushing** 20Cm 8" 10Mm

Retractor Hand Held Cushing 20Cm 8" 10Mm

| Read More          |                                                                           |
|--------------------|---------------------------------------------------------------------------|
| SKU:               | BHH075                                                                    |
| Price:             | ₹0.00                                                                     |
| Stock:             | instock                                                                   |
| <b>Categories:</b> | <u>Basic / General, Hand Held Retractor, Spatulas,</u><br><u>Spatulas</u> |
| Tags:              | <u>30.10.20</u>                                                           |

Retractor Hand Held Cushing 20Cm 8" 10Mm

### **Retractor Hand Held Cushing** 20Cm 8" 12Mm

Retractor Hand Held Cushing 20Cm 8" 12Mm

| Read More   |                                                                           |
|-------------|---------------------------------------------------------------------------|
| SKU:        | BHH085                                                                    |
| Price:      | ₹0.00                                                                     |
| Stock:      | instock                                                                   |
| Categories: | <u>Basic / General, Hand Held Retractor, Spatulas,</u><br><u>Spatulas</u> |
| Tags:       | <u>30.12.20</u>                                                           |

#### **Product Description**

Retractor Hand Held Cushing 20Cm 8" 12Mm

### **Retractor Hand Held Cushing** 20Cm 8" 14Mm

Retractor Hand Held Cushing 20Cm 8" 14Mm

| <u>Read More</u>    |                                                                           |
|---------------------|---------------------------------------------------------------------------|
| SKU:                | BHH095                                                                    |
| Price:              | ₹0.00                                                                     |
| Stock:              | instock                                                                   |
| <b>Categories</b> : | <u>Basic / General, Hand Held Retractor, Spatulas,</u><br><u>Spatulas</u> |
| Tags:               | <u>30.14.20</u>                                                           |

#### **Product Description**

Retractor Hand Held Cushing 20Cm 8" 14Mm

# **Retractor Hand Held Cushing 20Cm 8" 16Mm**

Retractor Hand Held Cushing 20Cm 8" 16Mm

| <u>Read More</u>   |                                                                           |
|--------------------|---------------------------------------------------------------------------|
| SKU:               | BHH105                                                                    |
| Price:             | ₹0.00                                                                     |
| Stock:             | instock                                                                   |
| <b>Categories:</b> | <u>Basic / General, Hand Held Retractor, Spatulas,</u><br><u>Spatulas</u> |
| Tags:              | <u>30.16.20</u>                                                           |

### **Product Description**

Retractor Hand Held Cushing 20Cm 8" 16Mm

### **Retractor Hand Held Cushing** 20Cm 8" 18Mm

Retractor Hand Held Cushing 20Cm 8" 18Mm

| <u>Read</u> | <u>More</u> |   |
|-------------|-------------|---|
| c           |             | п |

C

| SKU:        | BHH115                                                                    |
|-------------|---------------------------------------------------------------------------|
| Price:      | ₹0.00                                                                     |
| Stock:      | instock                                                                   |
| Categories: | <u>Basic / General, Hand Held Retractor, Spatulas,</u><br><u>Spatulas</u> |
| Tags:       |                                                                           |

### **Product Description**

Retractor Hand Held Cushing 20Cm 8" 18Mm

# **Retractor Hand Held Cushing** 20Cm 8" 4 Mm

Retractor Hand Held Cushing 20Cm 8" 4 Mm

| Read More   |                                                                           |
|-------------|---------------------------------------------------------------------------|
| SKU:        | BHH055                                                                    |
| Price:      | ₹0.00                                                                     |
| Stock:      | instock                                                                   |
| Categories: | <u>Basic / General, Hand Held Retractor, Spatulas,</u><br><u>Spatulas</u> |
| Tags:       | <u>BHH055</u>                                                             |

Retractor Hand Held Cushing 20Cm 8" 4 Mm

### **Retractor Hand Held Cushing** 20Cm 8" 6 Mm

Retractor Hand Held Cushing 20Cm 8" 6 Mm

| <u>Read More</u>    |                                                                           |
|---------------------|---------------------------------------------------------------------------|
| SKU:                | ВНН060                                                                    |
| Price:              | ₹0.00                                                                     |
| Stock:              | instock                                                                   |
| <b>Categories</b> : | <u>Basic / General, Hand Held Retractor, Spatulas,</u><br><u>Spatulas</u> |
| Tags:               | <u>BHH060</u>                                                             |

#### **Product Description**

Retractor Hand Held Cushing 20Cm 8" 6 Mm

### **Retractor Hand Held Cushing** 20Cm 8" 8 Mm

Retractor Hand Held Cushing 20Cm 8" 8 Mm

| <u>ead More</u> |                                                                           |
|-----------------|---------------------------------------------------------------------------|
| SKU:            | BHH065                                                                    |
| Price:          | ₹0.00                                                                     |
| Stock:          | instock                                                                   |
| Categories:     | <u>Basic / General, Hand Held Retractor, Spatulas,</u><br><u>Spatulas</u> |
| Tags:           | <u>30.08.20</u>                                                           |

#### **Product Description**

Retractor Hand Held Cushing 20Cm 8" 8 Mm

(

# **Retractor Hand Held Cushing** 24Cm 9 1/2" 10Mm

Retractor Hand Held Cushing 24Cm 9 1/2" 10Mm

| <u>Read More</u>   |                                                                           |
|--------------------|---------------------------------------------------------------------------|
| SKU:               | BHH080                                                                    |
| Price:             | ₹0.00                                                                     |
| Stock:             | instock                                                                   |
| <b>Categories:</b> | <u>Basic / General, Hand Held Retractor, Spatulas,</u><br><u>Spatulas</u> |
| Tags:              | <u>30.10.24</u>                                                           |

### **Product Description**

Retractor Hand Held Cushing 24Cm 9 1/2" 10Mm

# **Retractor Hand Held Cushing** 24Cm 9 1/2" 12Mm

Retractor Hand Held Cushing 24Cm 9 1/2" 12Mm

| SKU:        | ВНН090                                                                    |
|-------------|---------------------------------------------------------------------------|
| Price:      | ₹0.00                                                                     |
| Stock:      | instock                                                                   |
| Categories: | <u>Basic / General, Hand Held Retractor, Spatulas,</u><br><u>Spatulas</u> |
| Tags:       | <u>30.12.24</u>                                                           |

### **Product Description**

Retractor Hand Held Cushing 24Cm 9 1/2" 12Mm

# **Retractor Hand Held Cushing** 24Cm 9 1/2" 14Mm

Retractor Hand Held Cushing 24Cm 9 1/2" 14Mm

| Read More          |                                                                           |
|--------------------|---------------------------------------------------------------------------|
| SKU:               | BHH100                                                                    |
| Price:             | ₹0.00                                                                     |
| Stock:             | instock                                                                   |
| <b>Categories:</b> | <u>Basic / General, Hand Held Retractor, Spatulas,</u><br><u>Spatulas</u> |
| Tags:              | <u>30.14.24</u>                                                           |

Retractor Hand Held Cushing 24Cm 9 1/2" 14Mm

### **Retractor Hand Held Cushing** 24Cm 9 1/2" 18Mm

Retractor Hand Held Cushing 24Cm 9 1/2" 18Mm

| <u>Read More</u> |                                                                           |
|------------------|---------------------------------------------------------------------------|
| SKU:             | BHH120                                                                    |
| Price:           | ₹0.00                                                                     |
| Stock:           | instock                                                                   |
| Categories:      | <u>Basic / General, Hand Held Retractor, Spatulas,</u><br><u>Spatulas</u> |
| Tags:            | <u>30.18.24</u>                                                           |

#### **Product Description**

Retractor Hand Held Cushing 24Cm 9 1/2" 18Mm

### **Retractor Hand Held Cushing** 24Cm 9 1/2" 8Mm

Retractor Hand Held Cushing 24Cm 9 1/2" 8Mm

| <u>lead More</u> |                                                                           |
|------------------|---------------------------------------------------------------------------|
| SKU:             | ВНН070                                                                    |
| Price:           | ₹0.00                                                                     |
| Stock:           | instock                                                                   |
| Categories:      | <u>Basic / General, Hand Held Retractor, Spatulas,</u><br><u>Spatulas</u> |
| Tags:            | <u>30.08.24</u>                                                           |

#### **Product Description**

Retractor Hand Held Cushing 24Cm 9 1/2" 8Mm

(