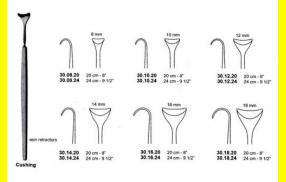

# **Retractor Hand Held Cushing** 124Cm 9 1/2" 16Mm

Retractor Hand Held Cushing 124Cm 9 1/2" 16Mm

| <u>touu 191010</u> |                                                                           |
|--------------------|---------------------------------------------------------------------------|
| SKU:               | BHH110                                                                    |
| Price:             | ₹0.00                                                                     |
| Stock:             | instock                                                                   |
| Categories:        | <u>Basic / General, Hand Held Retractor, Spatulas,</u><br><u>Spatulas</u> |
| Tags:              | <u>30.16.24</u>                                                           |

### **Product Description**

Retractor Hand Held Cushing 124Cm 9 1/2" 16Mm

# **Retractor Hand Held Cushing** 20Cm 8" 10Mm

Retractor Hand Held Cushing 20Cm 8" 10Mm

| Read More          |                                                                           |
|--------------------|---------------------------------------------------------------------------|
| SKU:               | BHH075                                                                    |
| Price:             | ₹0.00                                                                     |
| Stock:             | instock                                                                   |
| <b>Categories:</b> | <u>Basic / General, Hand Held Retractor, Spatulas,</u><br><u>Spatulas</u> |
| Tags:              | <u>30.10.20</u>                                                           |

Retractor Hand Held Cushing 20Cm 8" 10Mm

### **Retractor Hand Held Cushing** 20Cm 8" 12Mm

Retractor Hand Held Cushing 20Cm 8" 12Mm

| Read More   |                                                                           |
|-------------|---------------------------------------------------------------------------|
| SKU:        | BHH085                                                                    |
| Price:      | ₹0.00                                                                     |
| Stock:      | instock                                                                   |
| Categories: | <u>Basic / General, Hand Held Retractor, Spatulas,</u><br><u>Spatulas</u> |
| Tags:       | <u>30.12.20</u>                                                           |

#### **Product Description**

Retractor Hand Held Cushing 20Cm 8" 12Mm

### **Retractor Hand Held Cushing** 20Cm 8" 14Mm

Retractor Hand Held Cushing 20Cm 8" 14Mm

| <u>Read More</u>    |                                                                           |
|---------------------|---------------------------------------------------------------------------|
| SKU:                | BHH095                                                                    |
| Price:              | ₹0.00                                                                     |
| Stock:              | instock                                                                   |
| <b>Categories</b> : | <u>Basic / General, Hand Held Retractor, Spatulas,</u><br><u>Spatulas</u> |
| Tags:               | <u>30.14.20</u>                                                           |

#### **Product Description**

Retractor Hand Held Cushing 20Cm 8" 14Mm

# **Retractor Hand Held Cushing 20Cm 8" 16Mm**

Retractor Hand Held Cushing 20Cm 8" 16Mm

| <u>Read More</u>   |                                                                           |
|--------------------|---------------------------------------------------------------------------|
| SKU:               | BHH105                                                                    |
| Price:             | ₹0.00                                                                     |
| Stock:             | instock                                                                   |
| <b>Categories:</b> | <u>Basic / General, Hand Held Retractor, Spatulas,</u><br><u>Spatulas</u> |
| Tags:              | <u>30.16.20</u>                                                           |

### **Product Description**

Retractor Hand Held Cushing 20Cm 8" 16Mm

### **Retractor Hand Held Cushing** 20Cm 8" 18Mm

Retractor Hand Held Cushing 20Cm 8" 18Mm

| <u>Read</u> | <u>More</u> |   |
|-------------|-------------|---|
| c           |             | п |

C

| SKU:        | BHH115                                                                    |
|-------------|---------------------------------------------------------------------------|
| Price:      | ₹0.00                                                                     |
| Stock:      | instock                                                                   |
| Categories: | <u>Basic / General, Hand Held Retractor, Spatulas,</u><br><u>Spatulas</u> |
| Tags:       |                                                                           |

### **Product Description**

Retractor Hand Held Cushing 20Cm 8" 18Mm

# **Retractor Hand Held Cushing** 20Cm 8" 4 Mm

Retractor Hand Held Cushing 20Cm 8" 4 Mm

| Read More   |                                                                           |
|-------------|---------------------------------------------------------------------------|
| SKU:        | BHH055                                                                    |
| Price:      | ₹0.00                                                                     |
| Stock:      | instock                                                                   |
| Categories: | <u>Basic / General, Hand Held Retractor, Spatulas,</u><br><u>Spatulas</u> |
| Tags:       | <u>BHH055</u>                                                             |

Retractor Hand Held Cushing 20Cm 8" 4 Mm

### **Retractor Hand Held Cushing** 20Cm 8" 6 Mm

Retractor Hand Held Cushing 20Cm 8" 6 Mm

| <u>Read More</u>    |                                                                           |
|---------------------|---------------------------------------------------------------------------|
| SKU:                | ВНН060                                                                    |
| Price:              | ₹0.00                                                                     |
| Stock:              | instock                                                                   |
| <b>Categories</b> : | <u>Basic / General, Hand Held Retractor, Spatulas,</u><br><u>Spatulas</u> |
| Tags:               | <u>BHH060</u>                                                             |

#### **Product Description**

Retractor Hand Held Cushing 20Cm 8" 6 Mm

### **Retractor Hand Held Cushing** 20Cm 8" 8 Mm

Retractor Hand Held Cushing 20Cm 8" 8 Mm

| <u>ead More</u> |                                                                           |
|-----------------|---------------------------------------------------------------------------|
| SKU:            | BHH065                                                                    |
| Price:          | ₹0.00                                                                     |
| Stock:          | instock                                                                   |
| Categories:     | <u>Basic / General, Hand Held Retractor, Spatulas,</u><br><u>Spatulas</u> |
| Tags:           | <u>30.08.20</u>                                                           |

#### **Product Description**

Retractor Hand Held Cushing 20Cm 8" 8 Mm

(

# **Retractor Hand Held Cushing** 24Cm 9 1/2" 10Mm

Retractor Hand Held Cushing 24Cm 9 1/2" 10Mm

| <u>Read More</u>   |                                                                           |
|--------------------|---------------------------------------------------------------------------|
| SKU:               | BHH080                                                                    |
| Price:             | ₹0.00                                                                     |
| Stock:             | instock                                                                   |
| <b>Categories:</b> | <u>Basic / General, Hand Held Retractor, Spatulas,</u><br><u>Spatulas</u> |
| Tags:              | <u>30.10.24</u>                                                           |

### **Product Description**

Retractor Hand Held Cushing 24Cm 9 1/2" 10Mm

# **Retractor Hand Held Cushing** 24Cm 9 1/2" 12Mm

Retractor Hand Held Cushing 24Cm 9 1/2" 12Mm

| SKU:        | ВНН090                                                                    |
|-------------|---------------------------------------------------------------------------|
| Price:      | ₹0.00                                                                     |
| Stock:      | instock                                                                   |
| Categories: | <u>Basic / General, Hand Held Retractor, Spatulas,</u><br><u>Spatulas</u> |
| Tags:       | <u>30.12.24</u>                                                           |

### **Product Description**

Retractor Hand Held Cushing 24Cm 9 1/2" 12Mm

# **Retractor Hand Held Cushing** 24Cm 9 1/2" 14Mm

Retractor Hand Held Cushing 24Cm 9 1/2" 14Mm

| Read More          |                                                                           |
|--------------------|---------------------------------------------------------------------------|
| SKU:               | BHH100                                                                    |
| Price:             | ₹0.00                                                                     |
| Stock:             | instock                                                                   |
| <b>Categories:</b> | <u>Basic / General, Hand Held Retractor, Spatulas,</u><br><u>Spatulas</u> |
| Tags:              | <u>30.14.24</u>                                                           |

Retractor Hand Held Cushing 24Cm 9 1/2" 14Mm

### **Retractor Hand Held Cushing** 24Cm 9 1/2" 18Mm

Retractor Hand Held Cushing 24Cm 9 1/2" 18Mm

| <u>Read More</u> |                                                                           |
|------------------|---------------------------------------------------------------------------|
| SKU:             | BHH120                                                                    |
| Price:           | ₹0.00                                                                     |
| Stock:           | instock                                                                   |
| Categories:      | <u>Basic / General, Hand Held Retractor, Spatulas,</u><br><u>Spatulas</u> |
| Tags:            | <u>30.18.24</u>                                                           |

#### **Product Description**

Retractor Hand Held Cushing 24Cm 9 1/2" 18Mm

### **Retractor Hand Held Cushing** 24Cm 9 1/2" 8Mm

Retractor Hand Held Cushing 24Cm 9 1/2" 8Mm

| <u>lead More</u> |                                                                           |
|------------------|---------------------------------------------------------------------------|
| SKU:             | ВНН070                                                                    |
| Price:           | ₹0.00                                                                     |
| Stock:           | instock                                                                   |
| Categories:      | <u>Basic / General, Hand Held Retractor, Spatulas,</u><br><u>Spatulas</u> |
| Tags:            | <u>30.08.24</u>                                                           |

#### **Product Description**

Retractor Hand Held Cushing 24Cm 9 1/2" 8Mm

(