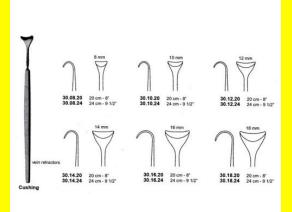

# **Retractor Hand Held Cushing** 124Cm 9 1/2" 16Mm

Retractor Hand Held Cushing 124Cm 9 1/2" 16Mm

| <u>touu 191010</u> |                                                                           |
|--------------------|---------------------------------------------------------------------------|
| SKU:               | BHH110                                                                    |
| Price:             | ₹0.00                                                                     |
| Stock:             | instock                                                                   |
| Categories:        | <u>Basic / General, Hand Held Retractor, Spatulas,</u><br><u>Spatulas</u> |
| Tags:              | <u>30.16.24</u>                                                           |

### **Product Description**

Retractor Hand Held Cushing 124Cm 9 1/2" 16Mm

# **Retractor Hand Held Cushing** 20Cm 8" 10Mm

Retractor Hand Held Cushing 20Cm 8" 10Mm

| Read More          |                                                                           |
|--------------------|---------------------------------------------------------------------------|
| SKU:               | BHH075                                                                    |
| Price:             | ₹0.00                                                                     |
| Stock:             | instock                                                                   |
| <b>Categories:</b> | <u>Basic / General, Hand Held Retractor, Spatulas,</u><br><u>Spatulas</u> |
| Tags:              | <u>30.10.20</u>                                                           |

Retractor Hand Held Cushing 20Cm 8" 10Mm

### **Retractor Hand Held Cushing** 20Cm 8" 12Mm

Retractor Hand Held Cushing 20Cm 8" 12Mm

| Read More   |                                                                           |
|-------------|---------------------------------------------------------------------------|
| SKU:        | BHH085                                                                    |
| Price:      | ₹0.00                                                                     |
| Stock:      | instock                                                                   |
| Categories: | <u>Basic / General, Hand Held Retractor, Spatulas,</u><br><u>Spatulas</u> |
| Tags:       | <u>30.12.20</u>                                                           |

#### **Product Description**

Retractor Hand Held Cushing 20Cm 8" 12Mm

### **Retractor Hand Held Cushing** 20Cm 8" 14Mm

Retractor Hand Held Cushing 20Cm 8" 14Mm

| <u>Read More</u>    |                                                                           |
|---------------------|---------------------------------------------------------------------------|
| SKU:                | BHH095                                                                    |
| Price:              | ₹0.00                                                                     |
| Stock:              | instock                                                                   |
| <b>Categories</b> : | <u>Basic / General, Hand Held Retractor, Spatulas,</u><br><u>Spatulas</u> |
| Tags:               | <u>30.14.20</u>                                                           |

#### **Product Description**

Retractor Hand Held Cushing 20Cm 8" 14Mm

# **Retractor Hand Held Cushing 20Cm 8" 16Mm**

Retractor Hand Held Cushing 20Cm 8" 16Mm

| <u>Read More</u>   |                                                                           |
|--------------------|---------------------------------------------------------------------------|
| SKU:               | BHH105                                                                    |
| Price:             | ₹0.00                                                                     |
| Stock:             | instock                                                                   |
| <b>Categories:</b> | <u>Basic / General, Hand Held Retractor, Spatulas,</u><br><u>Spatulas</u> |
| Tags:              | <u>30.16.20</u>                                                           |

### **Product Description**

Retractor Hand Held Cushing 20Cm 8" 16Mm

### **Retractor Hand Held Cushing** 20Cm 8" 18Mm

Retractor Hand Held Cushing 20Cm 8" 18Mm

| <u>Read</u> | <u>More</u> |   |
|-------------|-------------|---|
| c           |             | п |

C

| SKU:        | BHH115                                                                    |
|-------------|---------------------------------------------------------------------------|
| Price:      | ₹0.00                                                                     |
| Stock:      | instock                                                                   |
| Categories: | <u>Basic / General, Hand Held Retractor, Spatulas,</u><br><u>Spatulas</u> |
| Tags:       |                                                                           |

### **Product Description**

Retractor Hand Held Cushing 20Cm 8" 18Mm

# **Retractor Hand Held Cushing** 20Cm 8" 4 Mm

Retractor Hand Held Cushing 20Cm 8" 4 Mm

| Read More   |                                                                           |
|-------------|---------------------------------------------------------------------------|
| SKU:        | BHH055                                                                    |
| Price:      | ₹0.00                                                                     |
| Stock:      | instock                                                                   |
| Categories: | <u>Basic / General, Hand Held Retractor, Spatulas,</u><br><u>Spatulas</u> |
| Tags:       | <u>BHH055</u>                                                             |

Retractor Hand Held Cushing 20Cm 8" 4 Mm

### **Retractor Hand Held Cushing** 20Cm 8" 6 Mm

Retractor Hand Held Cushing 20Cm 8" 6 Mm

| <u>Read More</u>    |                                                                           |
|---------------------|---------------------------------------------------------------------------|
| SKU:                | ВНН060                                                                    |
| Price:              | ₹0.00                                                                     |
| Stock:              | instock                                                                   |
| <b>Categories</b> : | <u>Basic / General, Hand Held Retractor, Spatulas,</u><br><u>Spatulas</u> |
| Tags:               | <u>BHH060</u>                                                             |

#### **Product Description**

Retractor Hand Held Cushing 20Cm 8" 6 Mm

### **Retractor Hand Held Cushing** 20Cm 8" 8 Mm

Retractor Hand Held Cushing 20Cm 8" 8 Mm

| <u>ead More</u> |                                                                           |
|-----------------|---------------------------------------------------------------------------|
| SKU:            | BHH065                                                                    |
| Price:          | ₹0.00                                                                     |
| Stock:          | instock                                                                   |
| Categories:     | <u>Basic / General, Hand Held Retractor, Spatulas,</u><br><u>Spatulas</u> |
| Tags:           | <u>30.08.20</u>                                                           |

#### **Product Description**

Retractor Hand Held Cushing 20Cm 8" 8 Mm

(

# **Retractor Hand Held Cushing** 24Cm 9 1/2" 10Mm

Retractor Hand Held Cushing 24Cm 9 1/2" 10Mm

| <u>Read More</u>   |                                                                           |
|--------------------|---------------------------------------------------------------------------|
| SKU:               | BHH080                                                                    |
| Price:             | ₹0.00                                                                     |
| Stock:             | instock                                                                   |
| <b>Categories:</b> | <u>Basic / General, Hand Held Retractor, Spatulas,</u><br><u>Spatulas</u> |
| Tags:              | <u>30.10.24</u>                                                           |

### **Product Description**

Retractor Hand Held Cushing 24Cm 9 1/2" 10Mm

# **Retractor Hand Held Cushing** 24Cm 9 1/2" 12Mm

Retractor Hand Held Cushing 24Cm 9 1/2" 12Mm

| SKU:        | ВНН090                                                                    |
|-------------|---------------------------------------------------------------------------|
| Price:      | ₹0.00                                                                     |
| Stock:      | instock                                                                   |
| Categories: | <u>Basic / General, Hand Held Retractor, Spatulas,</u><br><u>Spatulas</u> |
| Tags:       | <u>30.12.24</u>                                                           |

### **Product Description**

Retractor Hand Held Cushing 24Cm 9 1/2" 12Mm

# **Retractor Hand Held Cushing** 24Cm 9 1/2" 14Mm

Retractor Hand Held Cushing 24Cm 9 1/2" 14Mm

| Read More          |                                                                           |
|--------------------|---------------------------------------------------------------------------|
| SKU:               | BHH100                                                                    |
| Price:             | ₹0.00                                                                     |
| Stock:             | instock                                                                   |
| <b>Categories:</b> | <u>Basic / General, Hand Held Retractor, Spatulas,</u><br><u>Spatulas</u> |
| Tags:              | <u>30.14.24</u>                                                           |

Retractor Hand Held Cushing 24Cm 9 1/2" 14Mm

### **Retractor Hand Held Cushing** 24Cm 9 1/2" 18Mm

Retractor Hand Held Cushing 24Cm 9 1/2" 18Mm

| <u>Read More</u> |                                                                           |
|------------------|---------------------------------------------------------------------------|
| SKU:             | BHH120                                                                    |
| Price:           | ₹0.00                                                                     |
| Stock:           | instock                                                                   |
| Categories:      | <u>Basic / General, Hand Held Retractor, Spatulas,</u><br><u>Spatulas</u> |
| Tags:            | <u>30.18.24</u>                                                           |

#### **Product Description**

Retractor Hand Held Cushing 24Cm 9 1/2" 18Mm

### **Retractor Hand Held Cushing** 24Cm 9 1/2" 8Mm

Retractor Hand Held Cushing 24Cm 9 1/2" 8Mm

| <u>lead More</u> |                                                                           |
|------------------|---------------------------------------------------------------------------|
| SKU:             | ВНН070                                                                    |
| Price:           | ₹0.00                                                                     |
| Stock:           | instock                                                                   |
| Categories:      | <u>Basic / General, Hand Held Retractor, Spatulas,</u><br><u>Spatulas</u> |
| Tags:            | <u>30.08.24</u>                                                           |

#### **Product Description**

Retractor Hand Held Cushing 24Cm 9 1/2" 8Mm

(