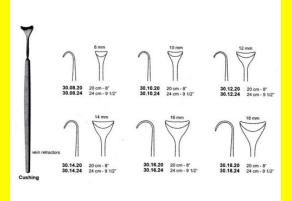

# **Retractor Hand Held Cushing** 124Cm 9 1/2" 16Mm

Retractor Hand Held Cushing 124Cm 9 1/2" 16Mm

| <u>touu 191010</u> |                                                                           |
|--------------------|---------------------------------------------------------------------------|
| SKU:               | BHH110                                                                    |
| Price:             | ₹0.00                                                                     |
| Stock:             | instock                                                                   |
| Categories:        | <u>Basic / General, Hand Held Retractor, Spatulas,</u><br><u>Spatulas</u> |
| Tags:              | <u>30.16.24</u>                                                           |

### **Product Description**

Retractor Hand Held Cushing 124Cm 9 1/2" 16Mm

# **Retractor Hand Held Cushing** 20Cm 8" 10Mm

Retractor Hand Held Cushing 20Cm 8" 10Mm

| Read More          |                                                                           |
|--------------------|---------------------------------------------------------------------------|
| SKU:               | BHH075                                                                    |
| Price:             | ₹0.00                                                                     |
| Stock:             | instock                                                                   |
| <b>Categories:</b> | <u>Basic / General, Hand Held Retractor, Spatulas,</u><br><u>Spatulas</u> |
| Tags:              | <u>30.10.20</u>                                                           |

Retractor Hand Held Cushing 20Cm 8" 10Mm

### **Retractor Hand Held Cushing** 20Cm 8" 12Mm

Retractor Hand Held Cushing 20Cm 8" 12Mm

| Read More   |                                                                           |
|-------------|---------------------------------------------------------------------------|
| SKU:        | BHH085                                                                    |
| Price:      | ₹0.00                                                                     |
| Stock:      | instock                                                                   |
| Categories: | <u>Basic / General, Hand Held Retractor, Spatulas,</u><br><u>Spatulas</u> |
| Tags:       | <u>30.12.20</u>                                                           |

#### **Product Description**

Retractor Hand Held Cushing 20Cm 8" 12Mm

### **Retractor Hand Held Cushing** 20Cm 8" 14Mm

Retractor Hand Held Cushing 20Cm 8" 14Mm

| <u>Read More</u>    |                                                                           |
|---------------------|---------------------------------------------------------------------------|
| SKU:                | BHH095                                                                    |
| Price:              | ₹0.00                                                                     |
| Stock:              | instock                                                                   |
| <b>Categories</b> : | <u>Basic / General, Hand Held Retractor, Spatulas,</u><br><u>Spatulas</u> |
| Tags:               | <u>30.14.20</u>                                                           |

#### **Product Description**

Retractor Hand Held Cushing 20Cm 8" 14Mm

# **Retractor Hand Held Cushing 20Cm 8" 16Mm**

Retractor Hand Held Cushing 20Cm 8" 16Mm

| <u>Read More</u>   |                                                                           |
|--------------------|---------------------------------------------------------------------------|
| SKU:               | BHH105                                                                    |
| Price:             | ₹0.00                                                                     |
| Stock:             | instock                                                                   |
| <b>Categories:</b> | <u>Basic / General, Hand Held Retractor, Spatulas,</u><br><u>Spatulas</u> |
| Tags:              | <u>30.16.20</u>                                                           |

### **Product Description**

Retractor Hand Held Cushing 20Cm 8" 16Mm

### **Retractor Hand Held Cushing** 20Cm 8" 18Mm

Retractor Hand Held Cushing 20Cm 8" 18Mm

| <u>Read</u> | <u>More</u> |   |
|-------------|-------------|---|
| c           |             | п |

C

| SKU:        | BHH115                                                                    |
|-------------|---------------------------------------------------------------------------|
| Price:      | ₹0.00                                                                     |
| Stock:      | instock                                                                   |
| Categories: | <u>Basic / General, Hand Held Retractor, Spatulas,</u><br><u>Spatulas</u> |
| Tags:       |                                                                           |

### **Product Description**

Retractor Hand Held Cushing 20Cm 8" 18Mm

# **Retractor Hand Held Cushing** 20Cm 8" 4 Mm

Retractor Hand Held Cushing 20Cm 8" 4 Mm

| Read More   |                                                                           |
|-------------|---------------------------------------------------------------------------|
| SKU:        | BHH055                                                                    |
| Price:      | ₹0.00                                                                     |
| Stock:      | instock                                                                   |
| Categories: | <u>Basic / General, Hand Held Retractor, Spatulas,</u><br><u>Spatulas</u> |
| Tags:       | <u>BHH055</u>                                                             |

Retractor Hand Held Cushing 20Cm 8" 4 Mm

### **Retractor Hand Held Cushing** 20Cm 8" 6 Mm

Retractor Hand Held Cushing 20Cm 8" 6 Mm

| <u>Read More</u>    |                                                                           |
|---------------------|---------------------------------------------------------------------------|
| SKU:                | ВНН060                                                                    |
| Price:              | ₹0.00                                                                     |
| Stock:              | instock                                                                   |
| <b>Categories</b> : | <u>Basic / General, Hand Held Retractor, Spatulas,</u><br><u>Spatulas</u> |
| Tags:               | <u>BHH060</u>                                                             |

#### **Product Description**

Retractor Hand Held Cushing 20Cm 8" 6 Mm

### **Retractor Hand Held Cushing** 20Cm 8" 8 Mm

Retractor Hand Held Cushing 20Cm 8" 8 Mm

| <u>ead More</u> |                                                                           |
|-----------------|---------------------------------------------------------------------------|
| SKU:            | BHH065                                                                    |
| Price:          | ₹0.00                                                                     |
| Stock:          | instock                                                                   |
| Categories:     | <u>Basic / General, Hand Held Retractor, Spatulas,</u><br><u>Spatulas</u> |
| Tags:           | <u>30.08.20</u>                                                           |

#### **Product Description**

Retractor Hand Held Cushing 20Cm 8" 8 Mm

(

# **Retractor Hand Held Cushing** 24Cm 9 1/2" 10Mm

Retractor Hand Held Cushing 24Cm 9 1/2" 10Mm

| <u>Read More</u>   |                                                                           |
|--------------------|---------------------------------------------------------------------------|
| SKU:               | BHH080                                                                    |
| Price:             | ₹0.00                                                                     |
| Stock:             | instock                                                                   |
| <b>Categories:</b> | <u>Basic / General, Hand Held Retractor, Spatulas,</u><br><u>Spatulas</u> |
| Tags:              | <u>30.10.24</u>                                                           |

### **Product Description**

Retractor Hand Held Cushing 24Cm 9 1/2" 10Mm

# **Retractor Hand Held Cushing** 24Cm 9 1/2" 12Mm

Retractor Hand Held Cushing 24Cm 9 1/2" 12Mm

| SKU:        | ВНН090                                                                    |
|-------------|---------------------------------------------------------------------------|
| Price:      | ₹0.00                                                                     |
| Stock:      | instock                                                                   |
| Categories: | <u>Basic / General, Hand Held Retractor, Spatulas,</u><br><u>Spatulas</u> |
| Tags:       | <u>30.12.24</u>                                                           |

### **Product Description**

Retractor Hand Held Cushing 24Cm 9 1/2" 12Mm

# **Retractor Hand Held Cushing** 24Cm 9 1/2" 14Mm

Retractor Hand Held Cushing 24Cm 9 1/2" 14Mm

| Read More          |                                                                           |
|--------------------|---------------------------------------------------------------------------|
| SKU:               | BHH100                                                                    |
| Price:             | ₹0.00                                                                     |
| Stock:             | instock                                                                   |
| <b>Categories:</b> | <u>Basic / General, Hand Held Retractor, Spatulas,</u><br><u>Spatulas</u> |
| Tags:              | <u>30.14.24</u>                                                           |

Retractor Hand Held Cushing 24Cm 9 1/2" 14Mm

### **Retractor Hand Held Cushing** 24Cm 9 1/2" 18Mm

Retractor Hand Held Cushing 24Cm 9 1/2" 18Mm

| <u>Read More</u> |                                                                           |
|------------------|---------------------------------------------------------------------------|
| SKU:             | BHH120                                                                    |
| Price:           | ₹0.00                                                                     |
| Stock:           | instock                                                                   |
| Categories:      | <u>Basic / General, Hand Held Retractor, Spatulas,</u><br><u>Spatulas</u> |
| Tags:            | <u>30.18.24</u>                                                           |

#### **Product Description**

Retractor Hand Held Cushing 24Cm 9 1/2" 18Mm

### **Retractor Hand Held Cushing** 24Cm 9 1/2" 8Mm

Retractor Hand Held Cushing 24Cm 9 1/2" 8Mm

| <u>lead More</u> |                                                                           |
|------------------|---------------------------------------------------------------------------|
| SKU:             | ВНН070                                                                    |
| Price:           | ₹0.00                                                                     |
| Stock:           | instock                                                                   |
| Categories:      | <u>Basic / General, Hand Held Retractor, Spatulas,</u><br><u>Spatulas</u> |
| Tags:            | <u>30.08.24</u>                                                           |

#### **Product Description**

Retractor Hand Held Cushing 24Cm 9 1/2" 8Mm

(