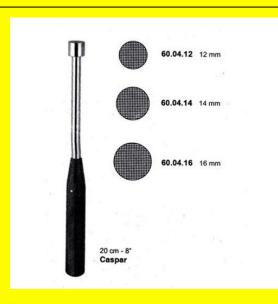

# Impactor Caspar 20Cm-8" 12Mm

Impactor Caspar 20Cm-8" 12mm

### **Product Description**

Impactor Caspar 20Cm-8" 12mm

# Impactor Caspar 20Cm-8" 14Mm

Impactor Caspar 20Cm-8" 14mm

### **Product Description**

Impactor Caspar 20Cm-8" 14mm