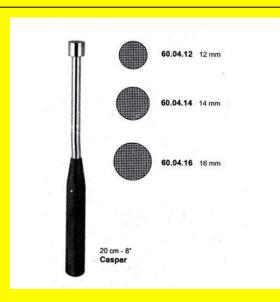

# Impactor Caspar 20Cm-8" 12Mm

Impactor Caspar 20Cm-8" 12mm

### **Product Description**

Impactor Caspar 20Cm-8" 12mm

# Impactor Caspar 20Cm-8" 14Mm

Impactor Caspar 20Cm-8" 14mm

### **Product Description**

Impactor Caspar 20Cm-8" 14mm