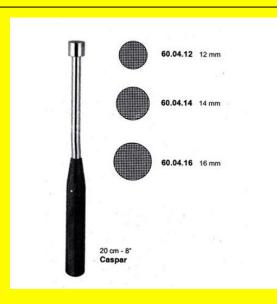

# Impactor Caspar 20Cm-8" 12Mm

Impactor Caspar 20Cm-8" 12mm

## **Product Description**

Impactor Caspar 20Cm-8" 12mm

# Impactor Caspar 20Cm-8" 14Mm

Impactor Caspar 20Cm-8" 14mm

### **Product Description**

Impactor Caspar 20Cm-8" 14mm