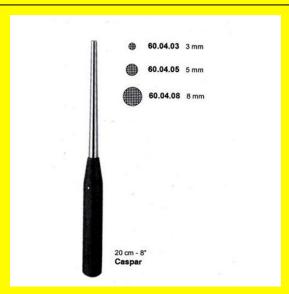

# **Impactor Caspar 20Cm-8" 5Mm**

Impactor Caspar 20Cm-8" 5mm

### Read More

SKU: SIM035
Price: ₹0.00
Stock: instock

Categories: Impactor, Spine
Tags: 60.04.05, FF914

## **Product Description**

Impactor Caspar 20Cm-8" 5mm

# **Impactor Caspar 20Cm-8" 8Mm**

Impactor Caspar 20Cm-8" 8mm

#### Read More

SKU: SIM040
Price: ₹0.00
Stock: instock

Categories: Impactor, Spine
Tags: 60.04.08, FF915

## **Product Description**

Impactor Caspar 20Cm-8" 8mm