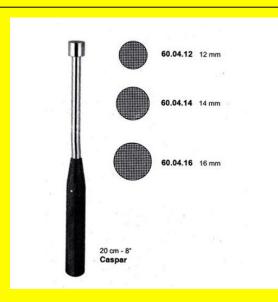

# Impactor Caspar 20Cm-8" 12Mm

Impactor Caspar 20Cm-8" 12mm

### **Product Description**

Impactor Caspar 20Cm-8" 12mm

# Impactor Caspar 20Cm-8" 14Mm

Impactor Caspar 20Cm-8" 14mm

### **Product Description**

Impactor Caspar 20Cm-8" 14mm