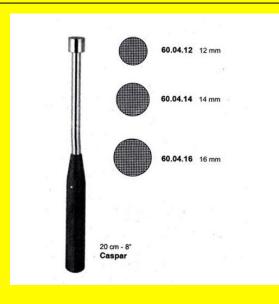

# Impactor Caspar 20Cm-8" 12Mm

Impactor Caspar 20Cm-8" 12mm

### **Product Description**

Impactor Caspar 20Cm-8" 12mm

# Impactor Caspar 20Cm-8" 14Mm

Impactor Caspar 20Cm-8" 14mm

### **Product Description**

Impactor Caspar 20Cm-8" 14mm