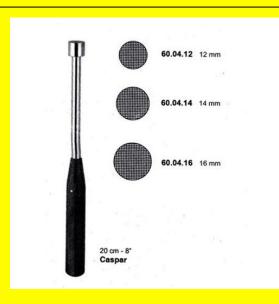

# Impactor Caspar 20Cm-8" 12Mm

Impactor Caspar 20Cm-8" 12mm

#### Read More

SKU: SIM045
Price: ₹0.00
Stock: instock

Categories: Impactor, Spine
Tags: 60.04.12, FL090

### **Product Description**

Impactor Caspar 20Cm-8" 12mm

# Impactor Caspar 20Cm-8" 14Mm

Impactor Caspar 20Cm-8" 14mm

#### Read More

SKU: SIM050
Price: ₹0.00
Stock: instock

Categories: Spine, Impactor
Tags: 60.04.14, FL091

### **Product Description**

Impactor Caspar 20Cm-8" 14mm