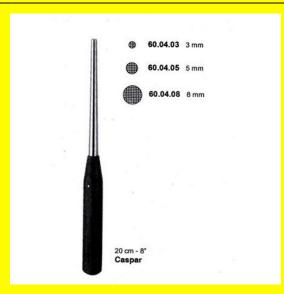

# **Impactor Caspar 20Cm-8" 5Mm**

Impactor Caspar 20Cm-8" 5mm

### Read More

SKU: SIM035
Price: ₹0.00
Stock: instock

Categories: Impactor, Spine
Tags: 60.04.05, FF914

## **Product Description**

Impactor Caspar 20Cm-8" 5mm

# **Impactor Caspar 20Cm-8" 8Mm**

Impactor Caspar 20Cm-8" 8mm

#### Read More

SKU: SIM040
Price: ₹0.00
Stock: instock

Categories: Impactor, Spine
Tags: 60.04.08, FF915

## **Product Description**

Impactor Caspar 20Cm-8" 8mm