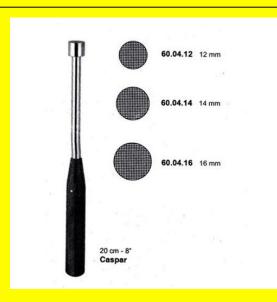

# Impactor Caspar 20Cm-8" 12Mm

Impactor Caspar 20Cm-8" 12mm

#### Read More

SKU: SIM045
Price: ₹0.00
Stock: instock

Categories: Impactor, Spine
Tags: 60.04.12, FL090

### **Product Description**

Impactor Caspar 20Cm-8" 12mm

# Impactor Caspar 20Cm-8" 14Mm

Impactor Caspar 20Cm-8" 14mm

#### Read More

SKU: SIM050
Price: ₹0.00
Stock: instock

Categories: Spine, Impactor
Tags: 60.04.14, FL091

### **Product Description**

Impactor Caspar 20Cm-8" 14mm