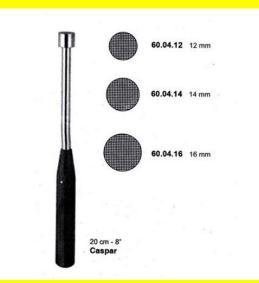

## Impactor Caspar 20Cm-8" 12Mm

Impactor Caspar 20Cm-8" 12mm

| <u>Read More</u>   |                        |
|--------------------|------------------------|
| SKU:               | SIM045                 |
| Price:             | ₹0.00                  |
| Stock:             | instock                |
| <b>Categories:</b> | Impactor, Spine        |
| Tags:              | <u>60.04.12, FL090</u> |

#### **Product Description**

Impactor Caspar 20Cm-8" 12mm

## Impactor Caspar 20Cm-8" 14Mm

Impactor Caspar 20Cm-8" 14mm

Kead MoreSKU:SIM050Price:₹0.00Stock:instockCategories:Impactor, SpineTags:60.04.14, FL091

#### **Product Description**

Impactor Caspar 20Cm-8" 14mm