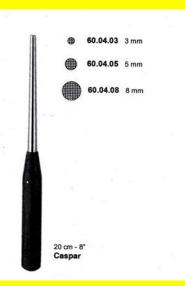

## **Impactor Caspar 20Cm-8**" 5Mm

Impactor Caspar 20Cm-8" 5mm

|  | Re | ad | Μ | ore |
|--|----|----|---|-----|
|--|----|----|---|-----|

| SKU:        | SIM035                 |
|-------------|------------------------|
| Price:      | ₹0.00                  |
| Stock:      | instock                |
| Categories: | Impactor, Spine        |
| Tags:       | <u>60.04.05, FF914</u> |

#### **Product Description**

Impactor Caspar 20Cm-8" 5mm

| ● 60.04.03 3 mm | Impactor Caspar 20Cm-8" 8Mm          |
|-----------------|--------------------------------------|
| 60.04.05 5 mm   | Impactor Caspar 20Cm-8" 8mm          |
| 60.04.08 8 mm   | Read More                            |
|                 | SKU: SIM040                          |
|                 | <b>Price:</b> ₹0.00                  |
|                 | Stock: instock                       |
|                 | Categories: Impactor, Spine          |
|                 | Tags: <u>60.04.08</u> , <u>FF915</u> |

### **Product Description**

Impactor Caspar 20Cm-8" 8mm