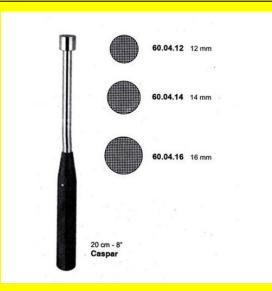

## Impactor Caspar 20Cm-8" 12Mm

Impactor Caspar 20Cm-8" 12mm

| <u>Read More</u>   |                        |
|--------------------|------------------------|
| SKU:               | SIM045                 |
| Price:             | ₹0.00                  |
| Stock:             | instock                |
| <b>Categories:</b> | Impactor, Spine        |
| Tags:              | <u>60.04.12, FL090</u> |

#### **Product Description**

Impactor Caspar 20Cm-8" 12mm

## Impactor Caspar 20Cm-8" 14Mm

Impactor Caspar 20Cm-8" 14mm

Kead MoreSKU:SIM050Price:₹0.00Stock:instockCategories:Impactor, SpineTags:60.04.14, FL091

#### **Product Description**

Impactor Caspar 20Cm-8" 14mm