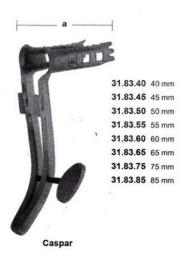

# **Retractor Caspar Lumbar Specula Only 55mm**

Retractor Caspar Lumbar Specula Only 55mm

| <u>Read More</u> |  |
|------------------|--|
|                  |  |

C

| SKU:        | NSR330                                                           |
|-------------|------------------------------------------------------------------|
| Price:      | ₹0.00                                                            |
| Stock:      | instock                                                          |
| Categories: | <u>Neuro &amp; Spine, Open Surgery, Self Retaining Retractor</u> |
| Tags:       | <u>31.83.55</u>                                                  |

### **Product Description**

Retractor Caspar Lumbar Specula Only 55mm

# **Retractor Caspar Lumbar Specula Only 65mm**

Retractor Caspar Lumbar Specula Only 65mm

| <u>Read More</u>   |                                                       |
|--------------------|-------------------------------------------------------|
| SKU:               | NSR335                                                |
| Price:             | ₹0.00                                                 |
| Stock:             | instock                                               |
| <b>Categories:</b> | Neuro & Spine, Open Surgery, Self Retaining Retractor |
| Tags:              | <u>31.83.65</u>                                       |

### **Product Description**

Retractor Caspar Lumbar Specula Only 65mm

# **Retractor Caspar Lumbar Specula Only 75mm**

Retractor Caspar Lumbar Specula Only 75mm

### Read More

| 104411010   |                                                                  |
|-------------|------------------------------------------------------------------|
| SKU:        | NSR340                                                           |
| Price:      | ₹0.00                                                            |
| Stock:      | instock                                                          |
| Categories: | <u>Neuro &amp; Spine, Open Surgery, Self Retaining Retractor</u> |
| Tags:       | <u>31.83.75</u>                                                  |

### **Product Description**

Retractor Caspar Lumbar Specula Only 75mm

# **Retractor Caspar Lumbar Specula Only 85mm**

Retractor Caspar Lumbar Specula Only 85mm

### Read More

| SKU:               | NSR345                                                           |
|--------------------|------------------------------------------------------------------|
| Price:             | ₹0.00                                                            |
| Stock:             | instock                                                          |
| <b>Categories:</b> | <u>Neuro &amp; Spine, Open Surgery, Self Retaining Retractor</u> |
| Tags:              | <u>31.83.85</u>                                                  |

Retractor Caspar Lumbar Specula Only 85mm