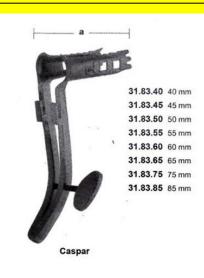

# **Retractor Caspar Lumbar Specula Only 55mm**

Retractor Caspar Lumbar Specula Only 55mm

| <u>Read More</u> |  |
|------------------|--|
|                  |  |

C

| SKU:        | NSR330                                                           |
|-------------|------------------------------------------------------------------|
| Price:      | ₹0.00                                                            |
| Stock:      | instock                                                          |
| Categories: | <u>Neuro &amp; Spine, Open Surgery, Self Retaining Retractor</u> |
| Tags:       | <u>31.83.55</u>                                                  |

### **Product Description**

Retractor Caspar Lumbar Specula Only 55mm

# **Retractor Caspar Lumbar Specula Only 65mm**

Retractor Caspar Lumbar Specula Only 65mm

| <u>Read More</u>   |                                                       |
|--------------------|-------------------------------------------------------|
| SKU:               | NSR335                                                |
| Price:             | ₹0.00                                                 |
| Stock:             | instock                                               |
| <b>Categories:</b> | Neuro & Spine, Open Surgery, Self Retaining Retractor |
| Tags:              | <u>31.83.65</u>                                       |

### **Product Description**

Retractor Caspar Lumbar Specula Only 65mm

# **Retractor Caspar Lumbar Specula Only 75mm**

Retractor Caspar Lumbar Specula Only 75mm

### Read More

| 104411010   |                                                                  |
|-------------|------------------------------------------------------------------|
| SKU:        | NSR340                                                           |
| Price:      | ₹0.00                                                            |
| Stock:      | instock                                                          |
| Categories: | <u>Neuro &amp; Spine, Open Surgery, Self Retaining Retractor</u> |
| Tags:       | <u>31.83.75</u>                                                  |

### **Product Description**

Retractor Caspar Lumbar Specula Only 75mm

# **Retractor Caspar Lumbar Specula Only 85mm**

Retractor Caspar Lumbar Specula Only 85mm

### Read More

| SKU:               | NSR345                                                           |
|--------------------|------------------------------------------------------------------|
| Price:             | ₹0.00                                                            |
| Stock:             | instock                                                          |
| <b>Categories:</b> | <u>Neuro &amp; Spine, Open Surgery, Self Retaining Retractor</u> |
| Tags:              | <u>31.83.85</u>                                                  |

Retractor Caspar Lumbar Specula Only 85mm