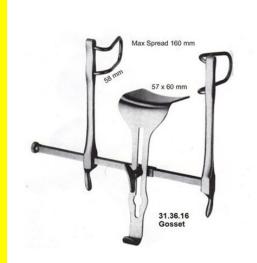

# **Retractor Self Retaining Gosset 58Mm Max Spread 160Mm**

Retractor Self Retaining Gosset 58Mm Max Spread 160Mm

| <u>Read More</u>   |                                   |
|--------------------|-----------------------------------|
| SKU:               | USR020                            |
| Price:             | ₹0.00                             |
| Stock:             | instock                           |
| <b>Categories:</b> | Self Retaining Retractor, Urology |
| Tags:              | <u>31.36.16</u>                   |

### **Product Description**

Retractor Self Retaining Gosset 58Mm Max Spread 160Mm

R