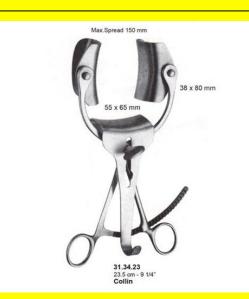

# **Retractor Self Retaining Collin** 23.5Cm -9 1/4"

Retractor Self Retaining Collin 23.5Cm -9 1/4"

### Read More

SKU:USR015Price:₹0.00Stock:instockCategories:Self Retaining Retractor, UrologyTags:31.34.23

### **Product Description**

Retractor Self Retaining Collin 23.5Cm -9 1/4"