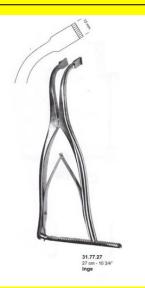

# **Retractor Self Retaining Inge** 27cm-10 3/4"

Retractor Self Retaining Inge 27cm-10 3/4"

### **Read More**

**SSR010** SKU: **Price:** ₹0.00 Stock: instock Categories: Self Retaining Retractor, Spine **Tags:** 31.77.27

Retractor Self Retaining Inge 27cm-10 3/4"