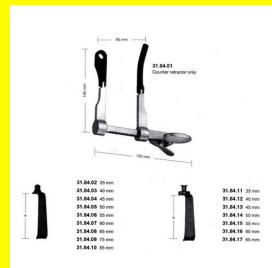

# **Retractor Caspar Lumbar Blade Ball Snap 55mm**

Retractor Caspar Lumbar Blade Ball Snap 55mm

| <u>Read More</u>   |                                                                  |
|--------------------|------------------------------------------------------------------|
| SKU:               | NSR350                                                           |
| Price:             | ₹0.00                                                            |
| Stock:             | instock                                                          |
| <b>Categories:</b> | <u>Neuro &amp; Spine, Open Surgery, Self Retaining Retractor</u> |
| Tags:              | <u>31.84.06</u>                                                  |

### **Product Description**

Retractor Caspar Lumbar Blade Ball Snap 55mm

# **Retractor Caspar Lumbar Blade Ball Snap 65mm**

Retractor Caspar Lumbar Blade Ball Snap 65mm

| Read More |
|-----------|
|-----------|

| SKU:               | NSR355                                                           |
|--------------------|------------------------------------------------------------------|
| Price:             | ₹0.00                                                            |
| Stock:             | instock                                                          |
| <b>Categories:</b> | <u>Neuro &amp; Spine, Open Surgery, Self Retaining Retractor</u> |
| Tags:              | <u>31.84.08</u>                                                  |

### **Product Description**

Retractor Caspar Lumbar Blade Ball Snap 65mm

# **Retractor Caspar Lumbar Blade Ball Snap 75mm**

Retractor Caspar Lumbar Blade Ball Snap 75mm

| <u>Reau More</u> |
|------------------|
|------------------|

| SKU:               | NSR360                                                           |
|--------------------|------------------------------------------------------------------|
| Price:             | ₹0.00                                                            |
| Stock:             | instock                                                          |
| <b>Categories:</b> | <u>Neuro &amp; Spine, Open Surgery, Self Retaining Retractor</u> |
| Tags:              | <u>31.84.09</u>                                                  |

Retractor Caspar Lumbar Blade Ball Snap 75mm

# **Retractor Caspar Lumbar Blade Ball Snap 85mm**

Retractor Caspar Lumbar Blade Ball Snap 85mm

| <u>Read More</u>   |                                                                  |
|--------------------|------------------------------------------------------------------|
| SKU:               | NSR365                                                           |
| Price:             | ₹0.00                                                            |
| Stock:             | instock                                                          |
| <b>Categories:</b> | <u>Neuro &amp; Spine, Open Surgery, Self Retaining Retractor</u> |
| Tags:              | <u>31.84.10</u>                                                  |

### **Product Description**

Retractor Caspar Lumbar Blade Ball Snap 85mm