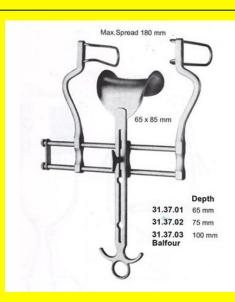

# **Retractor Self Retaining Balfour 100Mm**

Retractor Self Retaining Balfour 100Mm

| USR040                            |
|-----------------------------------|
| ₹0.00                             |
| instock                           |
| Self Retaining Retractor, Urology |
| <u>31.37.03</u>                   |
|                                   |

# **Retractor Self Retaining Balfour 65Mm**

Retractor Self Retaining Balfour 65Mm

| <u>Read More</u> |   |
|------------------|---|
| CVU.             | т |

| SKU:        | USR030                                   |
|-------------|------------------------------------------|
| Price:      | ₹0.00                                    |
| Stock:      | instock                                  |
| Categories: | Urology, <u>Self Retaining Retractor</u> |
| Tags:       | <u>31.37.01</u>                          |

### **Product Description**

Retractor Self Retaining Balfour 65Mm

# **Retractor Self Retaining Balfour 75Mm**

Retractor Self Retaining Balfour 75Mm

### Read More

| SKU:               | USR035                            |
|--------------------|-----------------------------------|
| Price:             | ₹0.00                             |
| Stock:             | instock                           |
| <b>Categories:</b> | Self Retaining Retractor, Urology |
| Tags:              | <u>31.37.02</u>                   |

### **Retractor Self Retaining Balfour 75Mm**