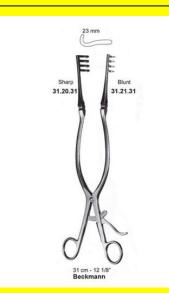

# **Retractor Self Retaining Beckmann 31Cm 12 1/8" Blunt**

Retractor Self Retaining Beckmann 31Cm 12 1/8" Blunt

| Read | More |  |
|------|------|--|
|      |      |  |

C

| SKU:        | NSR085                                                           |
|-------------|------------------------------------------------------------------|
| Price:      | ₹0.00                                                            |
| Stock:      | instock                                                          |
| Categories: | <u>Neuro &amp; Spine, Open Surgery, Self Retaining Retractor</u> |
| Tags:       | <u>31.21.31</u>                                                  |

# **Retractor Self Retaining Beckmann 31Cm 12 1/8" Sharp**

Retractor Self Retaining Beckmann 31Cm 12 1/8" Sharp

### Read More

| SKU:               | NSR080                                                           |
|--------------------|------------------------------------------------------------------|
| Price:             | ₹0.00                                                            |
| Stock:             | instock                                                          |
| <b>Categories:</b> | <u>Neuro &amp; Spine, Open Surgery, Self Retaining Retractor</u> |
| Tags:              | <u>31.20.31</u>                                                  |

### **Product Description**

Retractor Self Retaining Beckmann 31Cm 12 1/8" Sharp