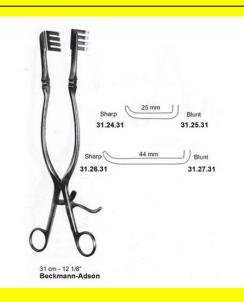

# Retractor Self Retaining Beckmann-Adson 31 Cm 12 1/8" Blunt 25Mm

Retractor Self Retaining Beckmann-Adson 31 Cm 12 1/8" Blunt 25Mm

| Read | More |  |
|------|------|--|
|      |      |  |

| SKU:        | NSR105                                                           |
|-------------|------------------------------------------------------------------|
| Price:      | ₹0.00                                                            |
| Stock:      | instock                                                          |
| Categories: | <u>Neuro &amp; Spine, Open Surgery, Self Retaining Retractor</u> |
| Tags:       | <u>31.25.31</u>                                                  |

### **Product Description**

Retractor Self Retaining Beckmann-Adson 31 Cm 12 1/8" Blunt 25Mm

R

# Retractor Self Retaining Beckmann-Adson 31 Cm 12 1/8" Blunt 25Mm

Retractor Self Retaining Beckmann-Adson 31 Cm 12 1/8" Blunt 25Mm

| <u>lead More</u> |                                                                  |
|------------------|------------------------------------------------------------------|
| SKU:             | NSR115                                                           |
| Price:           | ₹0.00                                                            |
| Stock:           | instock                                                          |
| Categories:      | <u>Neuro &amp; Spine, Open Surgery, Self Retaining Retractor</u> |
| Tags:            | <u>31.27.31</u>                                                  |
|                  |                                                                  |

Retractor Self Retaining Beckmann-Adson 31 Cm 12 1/8" Blunt 25Mm

# Retractor Self Retaining Beckmann-Adson 31 Cm 12 1/8" Sharp 25Mm

Retractor Self Retaining Beckmann-Adson 31 Cm 12 1/8" Sharp 25Mm

| <u>Read More</u>   |                                                                  |
|--------------------|------------------------------------------------------------------|
| SKU:               | NSR100                                                           |
| Price:             | ₹0.00                                                            |
| Stock:             | instock                                                          |
| <b>Categories:</b> | <u>Neuro &amp; Spine, Open Surgery, Self Retaining Retractor</u> |
| Tags:              | <u>31.24.31</u>                                                  |

### **Product Description**

Retractor Self Retaining Beckmann-Adson 31 Cm 12 1/8" Sharp 25Mm

### **Product Description**

Retractor Self Retaining Beckmann-Adson 31 Cm 12 1/8" Sharp 44Mm

# Retractor Self Retaining Beckmann-Adson 31 Cm 12 1/8" Sharp 44Mm

Retractor Self Retaining Beckmann-Adson 31 Cm 12 1/8" Sharp 44Mm

| <u>Read More</u>   |                                                                  |
|--------------------|------------------------------------------------------------------|
| SKU:               | NSR110                                                           |
| Price:             | ₹0.00                                                            |
| Stock:             | instock                                                          |
| <b>Categories:</b> | <u>Neuro &amp; Spine, Open Surgery, Self Retaining Retractor</u> |
| Tags:              | <u>31.26.31</u>                                                  |