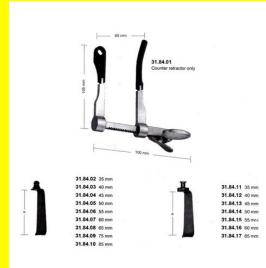

# **Retractor Caspar Lumbar Blade Ball Snap 55mm**

Retractor Caspar Lumbar Blade Ball Snap 55mm

| <u>Read More</u>   |                                                                  |
|--------------------|------------------------------------------------------------------|
| SKU:               | NSR350                                                           |
| Price:             | ₹0.00                                                            |
| Stock:             | instock                                                          |
| <b>Categories:</b> | <u>Neuro &amp; Spine, Open Surgery, Self Retaining Retractor</u> |
| Tags:              | <u>31.84.06</u>                                                  |

### **Product Description**

Retractor Caspar Lumbar Blade Ball Snap 55mm

# **Retractor Caspar Lumbar Blade Ball Snap 65mm**

Retractor Caspar Lumbar Blade Ball Snap 65mm

| Read More |
|-----------|
|-----------|

| SKU:               | NSR355                                                           |
|--------------------|------------------------------------------------------------------|
| Price:             | ₹0.00                                                            |
| Stock:             | instock                                                          |
| <b>Categories:</b> | <u>Neuro &amp; Spine, Open Surgery, Self Retaining Retractor</u> |
| Tags:              | <u>31.84.08</u>                                                  |

### **Product Description**

Retractor Caspar Lumbar Blade Ball Snap 65mm

# **Retractor Caspar Lumbar Blade Ball Snap 75mm**

Retractor Caspar Lumbar Blade Ball Snap 75mm

| <u>Reau More</u> |
|------------------|
|------------------|

| SKU:               | NSR360                                                           |
|--------------------|------------------------------------------------------------------|
| Price:             | ₹0.00                                                            |
| Stock:             | instock                                                          |
| <b>Categories:</b> | <u>Neuro &amp; Spine, Open Surgery, Self Retaining Retractor</u> |
| Tags:              | <u>31.84.09</u>                                                  |

Retractor Caspar Lumbar Blade Ball Snap 75mm

# **Retractor Caspar Lumbar Blade Ball Snap 85mm**

Retractor Caspar Lumbar Blade Ball Snap 85mm

| <u>Read More</u>   |                                                                  |
|--------------------|------------------------------------------------------------------|
| SKU:               | NSR365                                                           |
| Price:             | ₹0.00                                                            |
| Stock:             | instock                                                          |
| <b>Categories:</b> | <u>Neuro &amp; Spine, Open Surgery, Self Retaining Retractor</u> |
| Tags:              | <u>31.84.10</u>                                                  |

### **Product Description**

Retractor Caspar Lumbar Blade Ball Snap 85mm

# **Retractor Caspar Lumbar Specula Only 55mm**

Retractor Caspar Lumbar Specula Only 55mm

| <u>Read More</u> |  |
|------------------|--|
|                  |  |

C

| SKU:        | NSR330                                                           |
|-------------|------------------------------------------------------------------|
| Price:      | ₹0.00                                                            |
| Stock:      | instock                                                          |
| Categories: | <u>Neuro &amp; Spine, Open Surgery, Self Retaining Retractor</u> |
| Tags:       | <u>31.83.55</u>                                                  |

### **Product Description**

Retractor Caspar Lumbar Specula Only 55mm

# **Retractor Caspar Lumbar Specula Only 65mm**

Retractor Caspar Lumbar Specula Only 65mm

| <u>Read More</u>   |                                                       |
|--------------------|-------------------------------------------------------|
| SKU:               | NSR335                                                |
| Price:             | ₹0.00                                                 |
| Stock:             | instock                                               |
| <b>Categories:</b> | Neuro & Spine, Open Surgery, Self Retaining Retractor |
| Tags:              | <u>31.83.65</u>                                       |

### **Product Description**

Retractor Caspar Lumbar Specula Only 65mm

# **Retractor Caspar Lumbar Specula Only 75mm**

Retractor Caspar Lumbar Specula Only 75mm

### Read More

| 104411010   |                                                                  |
|-------------|------------------------------------------------------------------|
| SKU:        | NSR340                                                           |
| Price:      | ₹0.00                                                            |
| Stock:      | instock                                                          |
| Categories: | <u>Neuro &amp; Spine, Open Surgery, Self Retaining Retractor</u> |
| Tags:       | <u>31.83.75</u>                                                  |

### **Product Description**

Retractor Caspar Lumbar Specula Only 75mm

# **Retractor Caspar Lumbar Specula Only 85mm**

Retractor Caspar Lumbar Specula Only 85mm

### Read More

| SKU:               | NSR345                                                           |
|--------------------|------------------------------------------------------------------|
| Price:             | ₹0.00                                                            |
| Stock:             | instock                                                          |
| <b>Categories:</b> | <u>Neuro &amp; Spine, Open Surgery, Self Retaining Retractor</u> |
| Tags:              | <u>31.83.85</u>                                                  |

Retractor Caspar Lumbar Specula Only 85mm