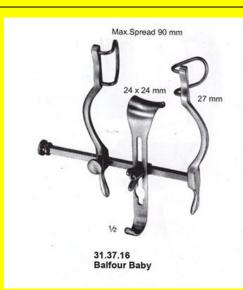

### **Product Description**

**Retractor Self Retaining Balfour-Baby** 

# **Retractor Self Retaining Balfour-Baby**

**Retractor Self Retaining Balfour-Baby** 

| <u>Read More</u>   |                                   |
|--------------------|-----------------------------------|
| SKU:               | USR025                            |
| Price:             | ₹0.00                             |
| Stock:             | instock                           |
| <b>Categories:</b> | Self Retaining Retractor, Urology |
| Tags:              | <u>31.37.16</u>                   |
|                    |                                   |