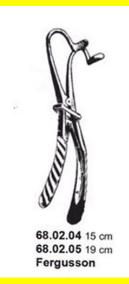

## **Mouth Gag Fergusson 15Cm**

Mouth Gag Fergusson 15Cm

| Read More          |                                           |
|--------------------|-------------------------------------------|
| SKU:               | BSR100                                    |
| <b>Price:</b>      | ₹0.00                                     |
| Stock:             | instock                                   |
| <b>Categories:</b> | Basic / General, Self Retaining Retractor |
| Tags:              | <u>68.02.04, OM044</u>                    |

# **Mouth Gag Fergusson 19Cm**

Mouth Gag Fergusson 19Cm

### Read More

(

| SKU:        | BSR105                                    |
|-------------|-------------------------------------------|
| Price:      | ₹0.00                                     |
| Stock:      | instock                                   |
| Categories: | Basic / General, Self Retaining Retractor |
| Tags:       | <u>68.02.05</u>                           |