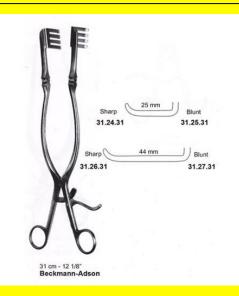

# Retractor Self Retaining Beckmann-Adson 31 Cm 12 1/8" Blunt 25Mm

Retractor Self Retaining Beckmann-Adson 31 Cm 12 1/8" Blunt 25Mm

| Read | More |  |
|------|------|--|
|      |      |  |

| SKU:        | NSR105                                                           |
|-------------|------------------------------------------------------------------|
| Price:      | ₹0.00                                                            |
| Stock:      | instock                                                          |
| Categories: | <u>Neuro &amp; Spine, Open Surgery, Self Retaining Retractor</u> |
| Tags:       | <u>31.25.31</u>                                                  |

### **Product Description**

Retractor Self Retaining Beckmann-Adson 31 Cm 12 1/8" Blunt 25Mm

R

# Retractor Self Retaining Beckmann-Adson 31 Cm 12 1/8" Blunt 25Mm

Retractor Self Retaining Beckmann-Adson 31 Cm 12 1/8" Blunt 25Mm

| <u>lead More</u> |                                                                  |
|------------------|------------------------------------------------------------------|
| SKU:             | NSR115                                                           |
| Price:           | ₹0.00                                                            |
| Stock:           | instock                                                          |
| Categories:      | <u>Neuro &amp; Spine, Open Surgery, Self Retaining Retractor</u> |
| Tags:            | <u>31.27.31</u>                                                  |
|                  |                                                                  |

Retractor Self Retaining Beckmann-Adson 31 Cm 12 1/8" Blunt 25Mm

# Retractor Self Retaining Beckmann-Adson 31 Cm 12 1/8" Sharp 25Mm

Retractor Self Retaining Beckmann-Adson 31 Cm 12 1/8" Sharp 25Mm

| <u>Read More</u>   |                                                                  |
|--------------------|------------------------------------------------------------------|
| SKU:               | NSR100                                                           |
| Price:             | ₹0.00                                                            |
| Stock:             | instock                                                          |
| <b>Categories:</b> | <u>Neuro &amp; Spine, Open Surgery, Self Retaining Retractor</u> |
| Tags:              | <u>31.24.31</u>                                                  |

### **Product Description**

Retractor Self Retaining Beckmann-Adson 31 Cm 12 1/8" Sharp 25Mm

### **Product Description**

Retractor Self Retaining Beckmann-Adson 31 Cm 12 1/8" Sharp 44Mm

# Retractor Self Retaining Beckmann-Adson 31 Cm 12 1/8" Sharp 44Mm

Retractor Self Retaining Beckmann-Adson 31 Cm 12 1/8" Sharp 44Mm

| <u>Read More</u>   |                                                                  |
|--------------------|------------------------------------------------------------------|
| SKU:               | NSR110                                                           |
| Price:             | ₹0.00                                                            |
| Stock:             | instock                                                          |
| <b>Categories:</b> | <u>Neuro &amp; Spine, Open Surgery, Self Retaining Retractor</u> |
| Tags:              | <u>31.26.31</u>                                                  |