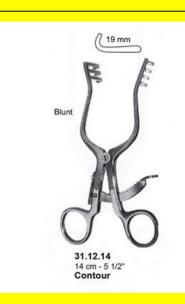

# **Retractor Self Retaining Contour 14Cm 5 1/2**"

Retractor Self Retaining Contour 14Cm 5 1/2"

### Read More

| SKU:        | BSR030                                    |
|-------------|-------------------------------------------|
| Price:      | ₹0.00                                     |
| Stock:      | instock                                   |
| Categories: | Basic / General, Self Retaining Retractor |
| Tags:       | 31.12.14                                  |

### **Product Description**

Retractor Self Retaining Contour 14Cm 5 1/2"