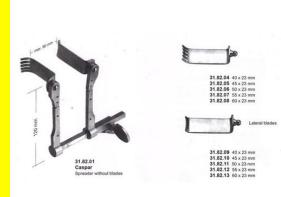

# **Retractor Caspar Single Hinged 120mm Full Set With 10 blades**

Retractor Caspar Single Hinged 120mm Full Set With 10 blades

| <u>Read More</u>   |                                                                  |
|--------------------|------------------------------------------------------------------|
| SKU:               | NSR300                                                           |
| Price:             | ₹0.00                                                            |
| Stock:             | instock                                                          |
| <b>Categories:</b> | <u>Neuro &amp; Spine, Open Surgery, Self Retaining Retractor</u> |
| Tags:              | <u>31.82.01</u>                                                  |

### **Product Description**

Retractor Caspar Single Hinged 120mm Full Set With 10 blades

# **Retractor Caspar Single Hinged** 16cm-6 1/2" Full Set With 10 **blades**

Retractor Caspar Single Hinged 16cm-6 1/2" Full Set With 10 blades

### **Read More**

| SKU:               | NSR310                                                           |
|--------------------|------------------------------------------------------------------|
| Price:             | ₹0.00                                                            |
| Stock:             | instock                                                          |
| <b>Categories:</b> | <u>Neuro &amp; Spine, Open Surgery, Self Retaining Retractor</u> |
| Tags:              | <u>31.82.03</u>                                                  |

### **Product Description**

Retractor Caspar Single Hinged 16cm-6 1/2" Full Set With 10 blades

**Retractor Cosgrove Mitral Valve** Set

**Retractor Cosgrove Mitral Valve Set** 

| <u>Read More</u>   |                                           |
|--------------------|-------------------------------------------|
| SKU:               | CSR155                                    |
| Price:             | ₹0.00                                     |
| Stock:             | instock                                   |
| <b>Categories:</b> | Cardio Thoracic, Self Retaining Retractor |
| Tags:              | <u>CSR155</u>                             |