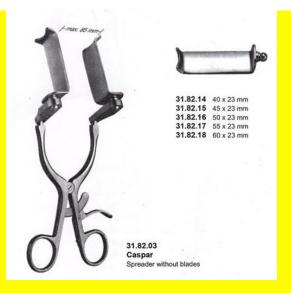

# **Retractor Caspar Single Hinged** 16cm-6 1/2" Full Set With 10 **blades**

Retractor Caspar Single Hinged 16cm-6 1/2" Full Set With 10 blades

### **Read More**

| SKU:               | NSR310                                                           |
|--------------------|------------------------------------------------------------------|
| Price:             | ₹0.00                                                            |
| Stock:             | instock                                                          |
| <b>Categories:</b> | <u>Neuro &amp; Spine, Open Surgery, Self Retaining Retractor</u> |
| Tags:              | <u>31.82.03</u>                                                  |

### **Product Description**

Retractor Caspar Single Hinged 16cm-6 1/2" Full Set With 10 blades

**Retractor Cosgrove Mitral Valve** Set

**Retractor Cosgrove Mitral Valve Set** 

| <u>Read More</u>   |                                           |
|--------------------|-------------------------------------------|
| SKU:               | CSR155                                    |
| Price:             | ₹0.00                                     |
| Stock:             | instock                                   |
| <b>Categories:</b> | Cardio Thoracic, Self Retaining Retractor |
| Tags:              | <u>CSR155</u>                             |