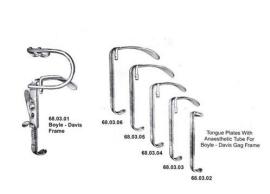

# **Mouth Gag Boyle-Davis Full Set**

Mouth Gag Boyle-Davis Full Set

| <u>Read More</u>   |                                           |
|--------------------|-------------------------------------------|
| SKU:               | BSR110                                    |
| Price:             | ₹0.00                                     |
| Stock:             | instock                                   |
| <b>Categories:</b> | Basic / General, Self Retaining Retractor |
| Tags:              | <u>68.03.01, OM116</u>                    |

Mouth Gag Boyle-Davis Full Set