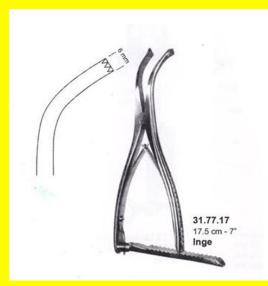

# **Retractor Self Retaining Inge** 17.5cm-7"

Retractor Self Retaining Inge 17.5cm-7"

| <u>Read More</u>   |                                 |
|--------------------|---------------------------------|
| SKU:               | SSR005                          |
| Price:             | ₹0.00                           |
| Stock:             | instock                         |
| <b>Categories:</b> | Self Retaining Retractor, Spine |
| Tags:              | <u>31.77.17</u>                 |