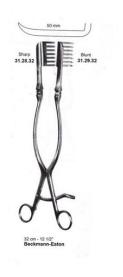

# **Retractor Self Retaining Beckmann-Eaton 32 Cm 12 1/2" Blunt**

Retractor Self Retaining Beckmann-Eaton 32 Cm 12 1/2" Blunt

### Read More

| SKU:               | NSR125                                                           |
|--------------------|------------------------------------------------------------------|
| Price:             | ₹0.00                                                            |
| Stock:             | instock                                                          |
| <b>Categories:</b> | <u>Neuro &amp; Spine, Open Surgery, Self Retaining Retractor</u> |
| Tags:              | <u>31.29.32</u>                                                  |

### **Product Description**

Retractor Self Retaining Beckmann-Eaton 32 Cm 12 1/2" Blunt