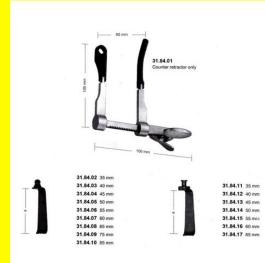

# **Retractor Caspar Lumbar Blade Ball Snap 55mm**

Retractor Caspar Lumbar Blade Ball Snap 55mm

| <u>Read More</u>   |                                                                  |
|--------------------|------------------------------------------------------------------|
| SKU:               | NSR350                                                           |
| Price:             | ₹0.00                                                            |
| Stock:             | instock                                                          |
| <b>Categories:</b> | <u>Neuro &amp; Spine, Open Surgery, Self Retaining Retractor</u> |
| Tags:              | <u>31.84.06</u>                                                  |

### **Product Description**

Retractor Caspar Lumbar Blade Ball Snap 55mm

# **Retractor Caspar Lumbar Blade Ball Snap 65mm**

Retractor Caspar Lumbar Blade Ball Snap 65mm

| Read More |
|-----------|
|-----------|

| SKU:               | NSR355                                                           |
|--------------------|------------------------------------------------------------------|
| Price:             | ₹0.00                                                            |
| Stock:             | instock                                                          |
| <b>Categories:</b> | <u>Neuro &amp; Spine, Open Surgery, Self Retaining Retractor</u> |
| Tags:              | <u>31.84.08</u>                                                  |

### **Product Description**

Retractor Caspar Lumbar Blade Ball Snap 65mm

# **Retractor Caspar Lumbar Blade Ball Snap 75mm**

Retractor Caspar Lumbar Blade Ball Snap 75mm

| <u>Reau More</u> |
|------------------|
|------------------|

| SKU:               | NSR360                                                           |
|--------------------|------------------------------------------------------------------|
| Price:             | ₹0.00                                                            |
| Stock:             | instock                                                          |
| <b>Categories:</b> | <u>Neuro &amp; Spine, Open Surgery, Self Retaining Retractor</u> |
| Tags:              | <u>31.84.09</u>                                                  |

Retractor Caspar Lumbar Blade Ball Snap 75mm

# **Retractor Caspar Lumbar Blade Ball Snap 85mm**

Retractor Caspar Lumbar Blade Ball Snap 85mm

| <u>Read More</u>   |                                                                  |
|--------------------|------------------------------------------------------------------|
| SKU:               | NSR365                                                           |
| Price:             | ₹0.00                                                            |
| Stock:             | instock                                                          |
| <b>Categories:</b> | <u>Neuro &amp; Spine, Open Surgery, Self Retaining Retractor</u> |
| Tags:              | <u>31.84.10</u>                                                  |

### **Product Description**

Retractor Caspar Lumbar Blade Ball Snap 85mm