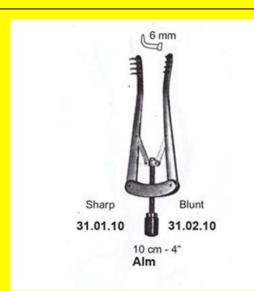

# **Retractor Self Retaining Alm 10Cm 4" Blunt**

Retractor Self Retaining Alm 10Cm 4" Blunt

| <u>Read More</u>   |                                   |
|--------------------|-----------------------------------|
| SKU:               | PSR010                            |
| Price:             | ₹0.00                             |
| Stock:             | instock                           |
| <b>Categories:</b> | Plastic, Self Retaining Retractor |
| Tags:              | <u>31.02.10</u>                   |

### **Product Description**

Retractor Self Retaining Alm 10Cm 4" Blunt

# **Retractor Self Retaining Alm 10Cm 4" Sharp**

Retractor Self Retaining Alm 10Cm 4" Sharp

| <u>Read More</u>   |                                   |
|--------------------|-----------------------------------|
| SKU:               | PSR005                            |
| Price:             | ₹0.00                             |
| Stock:             | instock                           |
| <b>Categories:</b> | Plastic, Self Retaining Retractor |
| Tags:              | 31.01.10                          |

### **Product Description**

Retractor Self Retaining Alm 10Cm 4" Sharp

Retractor Self Retaining Balfour 100Mm