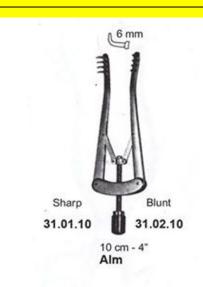

# **Retractor Self Retaining Alm 10Cm 4" Blunt**

Retractor Self Retaining Alm 10Cm 4" Blunt

| <u>Read More</u>   |                                   |
|--------------------|-----------------------------------|
| SKU:               | PSR010                            |
| Price:             | ₹0.00                             |
| Stock:             | instock                           |
| <b>Categories:</b> | Plastic, Self Retaining Retractor |
| Tags:              | <u>31.02.10</u>                   |

### **Product Description**

Retractor Self Retaining Alm 10Cm 4" Blunt

# **Retractor Self Retaining Alm 10Cm 4" Sharp**

Retractor Self Retaining Alm 10Cm 4" Sharp

| <u>Read More</u>   |                                   |
|--------------------|-----------------------------------|
| SKU:               | PSR005                            |
| Price:             | ₹0.00                             |
| Stock:             | instock                           |
| <b>Categories:</b> | Plastic, Self Retaining Retractor |
| Tags:              | 31.01.10                          |

### **Product Description**

Retractor Self Retaining Alm 10Cm 4" Sharp

Retractor Self Retaining Balfour 100Mm