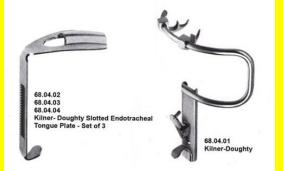

# **Mouth Gag Kilner-Doughty**

Mouth Gag Kilner-Doughty

Read MoreSKU:BSR115Price:₹0.00Stock:instockCategories:Basic / General, Self Retaining RetractorTags:68.04.01

### **Product Description**

Mouth Gag Kilner-Doughty