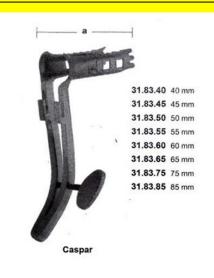

# **Retractor Caspar Lumbar Specula Only 55mm**

Retractor Caspar Lumbar Specula Only 55mm

| <u>Read More</u> |  |
|------------------|--|
|                  |  |

C

| SKU:        | NSR330                                                           |
|-------------|------------------------------------------------------------------|
| Price:      | ₹0.00                                                            |
| Stock:      | instock                                                          |
| Categories: | <u>Neuro &amp; Spine, Open Surgery, Self Retaining Retractor</u> |
| Tags:       | <u>31.83.55</u>                                                  |

### **Product Description**

Retractor Caspar Lumbar Specula Only 55mm

# **Retractor Caspar Lumbar Specula Only 65mm**

Retractor Caspar Lumbar Specula Only 65mm

| <u>Read More</u>   |                                                       |
|--------------------|-------------------------------------------------------|
| SKU:               | NSR335                                                |
| Price:             | ₹0.00                                                 |
| Stock:             | instock                                               |
| <b>Categories:</b> | Neuro & Spine, Open Surgery, Self Retaining Retractor |
| Tags:              | <u>31.83.65</u>                                       |

### **Product Description**

Retractor Caspar Lumbar Specula Only 65mm

# **Retractor Caspar Lumbar Specula Only 75mm**

Retractor Caspar Lumbar Specula Only 75mm

### Read More

| 104411010   |                                                                  |
|-------------|------------------------------------------------------------------|
| SKU:        | NSR340                                                           |
| Price:      | ₹0.00                                                            |
| Stock:      | instock                                                          |
| Categories: | <u>Neuro &amp; Spine, Open Surgery, Self Retaining Retractor</u> |
| Tags:       | <u>31.83.75</u>                                                  |

### **Product Description**

Retractor Caspar Lumbar Specula Only 75mm

# **Retractor Caspar Lumbar Specula Only 85mm**

Retractor Caspar Lumbar Specula Only 85mm

### Read More

| SKU:               | NSR345                                                           |
|--------------------|------------------------------------------------------------------|
| Price:             | ₹0.00                                                            |
| Stock:             | instock                                                          |
| <b>Categories:</b> | <u>Neuro &amp; Spine, Open Surgery, Self Retaining Retractor</u> |
| Tags:              | <u>31.83.85</u>                                                  |

Retractor Caspar Lumbar Specula Only 85mm