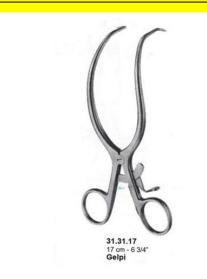

### **Product Description**

Retractor Self Retaining Gelpi 17Cm 6 3/4"

## **Retractor Self Retaining Gelpi** 17Cm 6 3/4"

Retractor Self Retaining Gelpi 17Cm 6 3/4"

#### Read More

SKU:BSR085Price:₹0.00Stock:instockCategories:Basic / General, Self Retaining RetractorTags:31.31.17