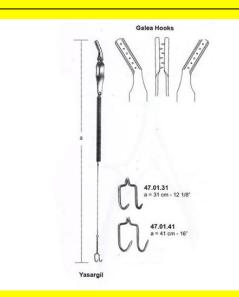

### **Product Description**

Galea Hook Yasargil A= 31 Cm - 12 1/8"

# Galea Hook Yasargil A= 31 Cm -12 1/8"

Galea Hook Yasargil A= 31 Cm - 12 1/8"

### Read More

| SKU:        | NSR175                                                           |
|-------------|------------------------------------------------------------------|
| Price:      | ₹0.00                                                            |
| Stock:      | instock                                                          |
| Categories: | <u>Neuro &amp; Spine, Open Surgery, Self Retaining Retractor</u> |
| Tags:       | <u>47.01.31</u>                                                  |

# Galea Hook Yasargil A= 41 Cm - 16"

Galea Hook Yasargil A= 41 Cm - 16"

### Read More

(

| SKU:        | NSR180                                                |
|-------------|-------------------------------------------------------|
| Price:      | ₹0.00                                                 |
| Stock:      | instock                                               |
| Categories: | Neuro & Spine, Open Surgery, Self Retaining Retractor |
| Tags:       | <u>47.01.41</u>                                       |

### **Product Description**

Galea Hook Yasargil A= 41 Cm - 16"