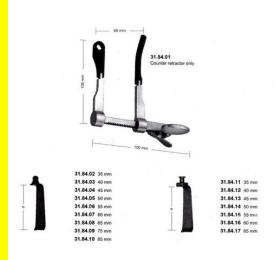

# **Retractor Caspar Lumbar Blade Ball Snap 55mm**

Retractor Caspar Lumbar Blade Ball Snap 55mm

| <u>Read More</u>   |                                                                  |
|--------------------|------------------------------------------------------------------|
| SKU:               | NSR350                                                           |
| Price:             | ₹0.00                                                            |
| Stock:             | instock                                                          |
| <b>Categories:</b> | <u>Neuro &amp; Spine, Open Surgery, Self Retaining Retractor</u> |
| Tags:              | <u>31.84.06</u>                                                  |

### **Product Description**

Retractor Caspar Lumbar Blade Ball Snap 55mm

# **Retractor Caspar Lumbar Blade Ball Snap 65mm**

Retractor Caspar Lumbar Blade Ball Snap 65mm

| Read More |
|-----------|
|-----------|

| SKU:               | NSR355                                                           |
|--------------------|------------------------------------------------------------------|
| Price:             | ₹0.00                                                            |
| Stock:             | instock                                                          |
| <b>Categories:</b> | <u>Neuro &amp; Spine, Open Surgery, Self Retaining Retractor</u> |
| Tags:              | <u>31.84.08</u>                                                  |

### **Product Description**

Retractor Caspar Lumbar Blade Ball Snap 65mm

# **Retractor Caspar Lumbar Blade Ball Snap 75mm**

Retractor Caspar Lumbar Blade Ball Snap 75mm

| <u>Reau More</u> |
|------------------|
|------------------|

| SKU:               | NSR360                                                           |
|--------------------|------------------------------------------------------------------|
| Price:             | ₹0.00                                                            |
| Stock:             | instock                                                          |
| <b>Categories:</b> | <u>Neuro &amp; Spine, Open Surgery, Self Retaining Retractor</u> |
| Tags:              | <u>31.84.09</u>                                                  |

Retractor Caspar Lumbar Blade Ball Snap 75mm

# **Retractor Caspar Lumbar Blade Ball Snap 85mm**

Retractor Caspar Lumbar Blade Ball Snap 85mm

| <u>Read More</u>   |                                                                  |
|--------------------|------------------------------------------------------------------|
| SKU:               | NSR365                                                           |
| Price:             | ₹0.00                                                            |
| Stock:             | instock                                                          |
| <b>Categories:</b> | <u>Neuro &amp; Spine, Open Surgery, Self Retaining Retractor</u> |
| Tags:              | <u>31.84.10</u>                                                  |

### **Product Description**

Retractor Caspar Lumbar Blade Ball Snap 85mm

# **Retractor Caspar Lumbar Specula Only 55mm**

Retractor Caspar Lumbar Specula Only 55mm

| <u>Read More</u> |  |
|------------------|--|
|                  |  |

C

| SKU:        | NSR330                                                           |
|-------------|------------------------------------------------------------------|
| Price:      | ₹0.00                                                            |
| Stock:      | instock                                                          |
| Categories: | <u>Neuro &amp; Spine, Open Surgery, Self Retaining Retractor</u> |
| Tags:       | <u>31.83.55</u>                                                  |

### **Product Description**

Retractor Caspar Lumbar Specula Only 55mm

# **Retractor Caspar Lumbar Specula Only 65mm**

Retractor Caspar Lumbar Specula Only 65mm

| <u>Read More</u>   |                                                       |
|--------------------|-------------------------------------------------------|
| SKU:               | NSR335                                                |
| Price:             | ₹0.00                                                 |
| Stock:             | instock                                               |
| <b>Categories:</b> | Neuro & Spine, Open Surgery, Self Retaining Retractor |
| Tags:              | <u>31.83.65</u>                                       |

### **Product Description**

Retractor Caspar Lumbar Specula Only 65mm

# **Retractor Caspar Lumbar Specula Only 75mm**

Retractor Caspar Lumbar Specula Only 75mm

### Read More

| 104411010   |                                                                  |
|-------------|------------------------------------------------------------------|
| SKU:        | NSR340                                                           |
| Price:      | ₹0.00                                                            |
| Stock:      | instock                                                          |
| Categories: | <u>Neuro &amp; Spine, Open Surgery, Self Retaining Retractor</u> |
| Tags:       | <u>31.83.75</u>                                                  |

### **Product Description**

Retractor Caspar Lumbar Specula Only 75mm

# **Retractor Caspar Lumbar Specula Only 85mm**

Retractor Caspar Lumbar Specula Only 85mm

### Read More

| SKU:               | NSR345                                                           |
|--------------------|------------------------------------------------------------------|
| Price:             | ₹0.00                                                            |
| Stock:             | instock                                                          |
| <b>Categories:</b> | <u>Neuro &amp; Spine, Open Surgery, Self Retaining Retractor</u> |
| Tags:              | <u>31.83.85</u>                                                  |

Retractor Caspar Lumbar Specula Only 85mm