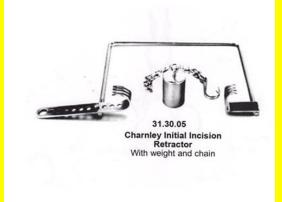

# **Retractor Self Retaining Charnley**

**Retractor Self Retaining Charnley** 

### Read More

| SKU:        | OSR005                          |
|-------------|---------------------------------|
| Price:      | ₹0.00                           |
| Stock:      | instock                         |
| Categories: | Ortho, Self Retaining Retractor |
| Tags:       | <u>31.30.05</u>                 |

### **Product Description**

**Retractor Self Retaining Charnley** 