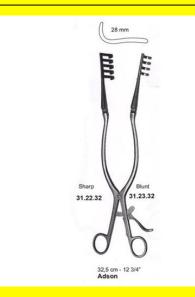

# **Retractor Self Retaining Adson** 32 5Cm 12 3/4" Sharp

Retractor Self Retaining Adson 32 5Cm 12 3/4" Sharp

### Read More

| SKU:               | NSR090                                                           |
|--------------------|------------------------------------------------------------------|
| Price:             | ₹0.00                                                            |
| Stock:             | instock                                                          |
| <b>Categories:</b> | <u>Neuro &amp; Spine, Open Surgery, Self Retaining Retractor</u> |
| Tags:              | <u>31.22.32</u>                                                  |

# **Retractor Self Retaining Adson 32 5Cm 12 3/4" Blunt**

Retractor Self Retaining Adson 32 5Cm 12 3/4" Blunt

### Read More

| 1044 1 1010 |                                                                  |
|-------------|------------------------------------------------------------------|
| SKU:        | NSR095                                                           |
| Price:      | ₹0.00                                                            |
| Stock:      | instock                                                          |
| Categories: | <u>Neuro &amp; Spine, Open Surgery, Self Retaining Retractor</u> |
| Tags:       | <u>31.23.32</u>                                                  |