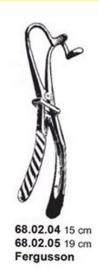

## **Mouth Gag Fergusson 15Cm**

Mouth Gag Fergusson 15Cm

| Read More          |                                           |
|--------------------|-------------------------------------------|
| SKU:               | BSR100                                    |
| <b>Price:</b>      | ₹0.00                                     |
| Stock:             | instock                                   |
| <b>Categories:</b> | Basic / General, Self Retaining Retractor |
| Tags:              | <u>68.02.04, OM044</u>                    |

# **Mouth Gag Fergusson 19Cm**

Mouth Gag Fergusson 19Cm

### Read More

(

| SKU:        | BSR105                                    |
|-------------|-------------------------------------------|
| Price:      | ₹0.00                                     |
| Stock:      | instock                                   |
| Categories: | Basic / General, Self Retaining Retractor |
| Tags:       | <u>68.02.05</u>                           |