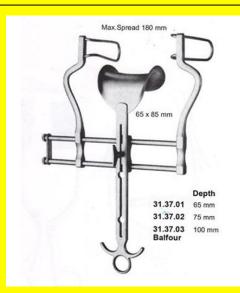

# **Retractor Self Retaining Balfour 100Mm**

Retractor Self Retaining Balfour 100Mm

| USR040                            |
|-----------------------------------|
| ₹0.00                             |
| instock                           |
| Self Retaining Retractor, Urology |
| <u>31.37.03</u>                   |
|                                   |

# **Retractor Self Retaining Balfour 65Mm**

Retractor Self Retaining Balfour 65Mm

| <u>Read More</u> |   |
|------------------|---|
| CVU.             | т |

| SKU:        | USR030                                   |
|-------------|------------------------------------------|
| Price:      | ₹0.00                                    |
| Stock:      | instock                                  |
| Categories: | Urology, <u>Self Retaining Retractor</u> |
| Tags:       | <u>31.37.01</u>                          |

### **Product Description**

Retractor Self Retaining Balfour 65Mm

# **Retractor Self Retaining Balfour 75Mm**

Retractor Self Retaining Balfour 75Mm

### Read More

| SKU:               | USR035                            |
|--------------------|-----------------------------------|
| Price:             | ₹0.00                             |
| Stock:             | instock                           |
| <b>Categories:</b> | Self Retaining Retractor, Urology |
| Tags:              | <u>31.37.02</u>                   |

### **Retractor Self Retaining Balfour 75Mm**