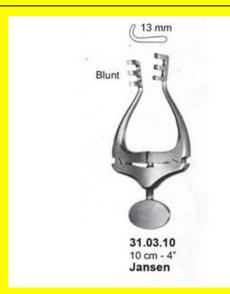

### **Retractor Self Retaining Jansen Sharp 10Cm 4**"

Retractor Self Retaining Jansen Sharp 10Cm 4"

| <u>Read More</u>   |                                                                  |
|--------------------|------------------------------------------------------------------|
| SKU:               | NSR005                                                           |
| Price:             | ₹0.00                                                            |
| Stock:             | instock                                                          |
| <b>Categories:</b> | <u>Neuro &amp; Spine, Open Surgery, Self Retaining Retractor</u> |
| Tags:              | <u>31.03.10</u>                                                  |

### **Product Description**

Retractor Self Retaining Jansen Sharp 10Cm 4"