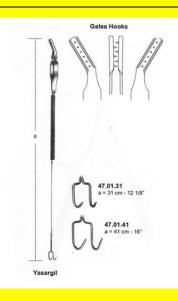

### **Product Description**

Galea Hook Yasargil A= 31 Cm - 12 1/8"

# Galea Hook Yasargil A= 31 Cm -12 1/8"

Galea Hook Yasargil A= 31 Cm - 12 1/8"

### Read More

| SKU:        | NSR175                                                           |
|-------------|------------------------------------------------------------------|
| Price:      | ₹0.00                                                            |
| Stock:      | instock                                                          |
| Categories: | <u>Neuro &amp; Spine, Open Surgery, Self Retaining Retractor</u> |
| Tags:       | <u>47.01.31</u>                                                  |

# Galea Hook Yasargil A= 41 Cm - 16"

Galea Hook Yasargil A= 41 Cm - 16"

### Read More

(

| SKU:        | NSR180                                                |
|-------------|-------------------------------------------------------|
| Price:      | ₹0.00                                                 |
| Stock:      | instock                                               |
| Categories: | Neuro & Spine, Open Surgery, Self Retaining Retractor |
| Tags:       | <u>47.01.41</u>                                       |

### **Product Description**

Galea Hook Yasargil A= 41 Cm - 16"