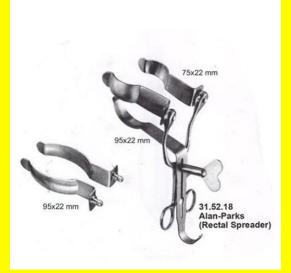

# **Retractor Self Retaining Alan-Parks**

**Retractor Self Retaining Alan-Parks** 

### <u>Read More</u>

SKU:LSR100Price:₹0.00Stock:instockCategories:Gastro & Liver, Self Retaining RetractorTags:31.52.18

### **Retractor Self Retaining Alan-Parks**