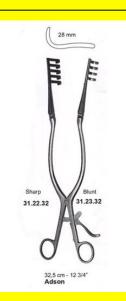

# **Retractor Self Retaining Adson** 32 5Cm 12 3/4" Sharp

Retractor Self Retaining Adson 32 5Cm 12 3/4" Sharp

### Read More

| SKU:               | NSR090                                                           |
|--------------------|------------------------------------------------------------------|
| Price:             | ₹0.00                                                            |
| Stock:             | instock                                                          |
| <b>Categories:</b> | <u>Neuro &amp; Spine, Open Surgery, Self Retaining Retractor</u> |
| Tags:              | <u>31.22.32</u>                                                  |

# **Retractor Self Retaining Adson 32 5Cm 12 3/4" Blunt**

Retractor Self Retaining Adson 32 5Cm 12 3/4" Blunt

### Read More

| 1044 1 1010 |                                                                  |
|-------------|------------------------------------------------------------------|
| SKU:        | NSR095                                                           |
| Price:      | ₹0.00                                                            |
| Stock:      | instock                                                          |
| Categories: | <u>Neuro &amp; Spine, Open Surgery, Self Retaining Retractor</u> |
| Tags:       | <u>31.23.32</u>                                                  |