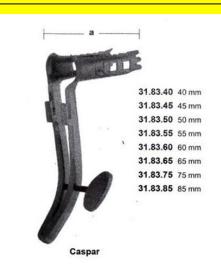

# **Retractor Caspar Lumbar Specula Only 55mm**

Retractor Caspar Lumbar Specula Only 55mm

| <u>Read More</u> |  |
|------------------|--|
|                  |  |

C

| SKU:        | NSR330                                                           |
|-------------|------------------------------------------------------------------|
| Price:      | ₹0.00                                                            |
| Stock:      | instock                                                          |
| Categories: | <u>Neuro &amp; Spine, Open Surgery, Self Retaining Retractor</u> |
| Tags:       | <u>31.83.55</u>                                                  |

### **Product Description**

Retractor Caspar Lumbar Specula Only 55mm

# **Retractor Caspar Lumbar Specula Only 65mm**

Retractor Caspar Lumbar Specula Only 65mm

| <u>Read More</u>   |                                                       |
|--------------------|-------------------------------------------------------|
| SKU:               | NSR335                                                |
| Price:             | ₹0.00                                                 |
| Stock:             | instock                                               |
| <b>Categories:</b> | Neuro & Spine, Open Surgery, Self Retaining Retractor |
| Tags:              | <u>31.83.65</u>                                       |

### **Product Description**

Retractor Caspar Lumbar Specula Only 65mm

# **Retractor Caspar Lumbar Specula Only 75mm**

Retractor Caspar Lumbar Specula Only 75mm

### Read More

| 104411010   |                                                                  |
|-------------|------------------------------------------------------------------|
| SKU:        | NSR340                                                           |
| Price:      | ₹0.00                                                            |
| Stock:      | instock                                                          |
| Categories: | <u>Neuro &amp; Spine, Open Surgery, Self Retaining Retractor</u> |
| Tags:       | <u>31.83.75</u>                                                  |

### **Product Description**

Retractor Caspar Lumbar Specula Only 75mm

# **Retractor Caspar Lumbar Specula Only 85mm**

Retractor Caspar Lumbar Specula Only 85mm

### Read More

| SKU:               | NSR345                                                           |
|--------------------|------------------------------------------------------------------|
| Price:             | ₹0.00                                                            |
| Stock:             | instock                                                          |
| <b>Categories:</b> | <u>Neuro &amp; Spine, Open Surgery, Self Retaining Retractor</u> |
| Tags:              | <u>31.83.85</u>                                                  |

Retractor Caspar Lumbar Specula Only 85mm