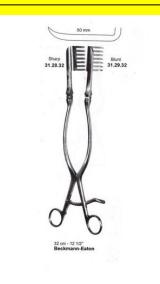

# Retractor Self Retaining Beckmann-Eaton 32 Cm 12 1/2" Sharp

Retractor Self Retaining Beckmann-Eaton 32 Cm 12 1/2" Sharp

| <u>Read More</u>   |                                                                  |
|--------------------|------------------------------------------------------------------|
| SKU:               | NSR120                                                           |
| Price:             | ₹0.00                                                            |
| Stock:             | instock                                                          |
| <b>Categories:</b> | <u>Neuro &amp; Spine, Open Surgery, Self Retaining Retractor</u> |
| Tags:              | <u>31.28.32</u>                                                  |

### **Product Description**

Retractor Self Retaining Beckmann-Eaton 32 Cm 12 1/2" Sharp