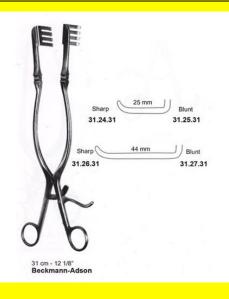

# Retractor Self Retaining Beckmann-Adson 31 Cm 12 1/8" Blunt 25Mm

Retractor Self Retaining Beckmann-Adson 31 Cm 12 1/8" Blunt 25Mm

| Read | More |  |
|------|------|--|
|      |      |  |

| SKU:        | NSR105                                                           |
|-------------|------------------------------------------------------------------|
| Price:      | ₹0.00                                                            |
| Stock:      | instock                                                          |
| Categories: | <u>Neuro &amp; Spine, Open Surgery, Self Retaining Retractor</u> |
| Tags:       | <u>31.25.31</u>                                                  |

### **Product Description**

Retractor Self Retaining Beckmann-Adson 31 Cm 12 1/8" Blunt 25Mm

R

# Retractor Self Retaining Beckmann-Adson 31 Cm 12 1/8" Blunt 25Mm

Retractor Self Retaining Beckmann-Adson 31 Cm 12 1/8" Blunt 25Mm

| <u>lead More</u> |                                                                  |
|------------------|------------------------------------------------------------------|
| SKU:             | NSR115                                                           |
| Price:           | ₹0.00                                                            |
| Stock:           | instock                                                          |
| Categories:      | <u>Neuro &amp; Spine, Open Surgery, Self Retaining Retractor</u> |
| Tags:            | <u>31.27.31</u>                                                  |
|                  |                                                                  |

Retractor Self Retaining Beckmann-Adson 31 Cm 12 1/8" Blunt 25Mm

# Retractor Self Retaining Beckmann-Adson 31 Cm 12 1/8" Sharp 25Mm

Retractor Self Retaining Beckmann-Adson 31 Cm 12 1/8" Sharp 25Mm

| <u>Read More</u>   |                                                                  |
|--------------------|------------------------------------------------------------------|
| SKU:               | NSR100                                                           |
| Price:             | ₹0.00                                                            |
| Stock:             | instock                                                          |
| <b>Categories:</b> | <u>Neuro &amp; Spine, Open Surgery, Self Retaining Retractor</u> |
| Tags:              | <u>31.24.31</u>                                                  |

### **Product Description**

Retractor Self Retaining Beckmann-Adson 31 Cm 12 1/8" Sharp 25Mm

### **Product Description**

Retractor Self Retaining Beckmann-Adson 31 Cm 12 1/8" Sharp 44Mm

# Retractor Self Retaining Beckmann-Adson 31 Cm 12 1/8" Sharp 44Mm

Retractor Self Retaining Beckmann-Adson 31 Cm 12 1/8" Sharp 44Mm

| <u>Read More</u>   |                                                                  |
|--------------------|------------------------------------------------------------------|
| SKU:               | NSR110                                                           |
| Price:             | ₹0.00                                                            |
| Stock:             | instock                                                          |
| <b>Categories:</b> | <u>Neuro &amp; Spine, Open Surgery, Self Retaining Retractor</u> |
| Tags:              | <u>31.26.31</u>                                                  |