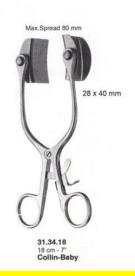

# **Retractor Self Retaining Collin-Baby 18 Cm 7**"

Retractor Self Retaining Collin-Baby 18 Cm 7"

# Read MoreSKU:USR010Price:₹0.00Stock:instockCategories:Self Retaining Retractor, UrologyTags:31.34.18

### **Product Description**

Retractor Self Retaining Collin-Baby 18 Cm 7"