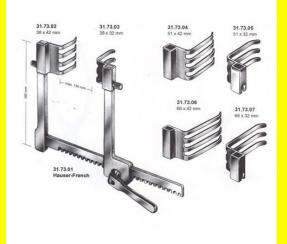

# **Retractor Self Retaining** Hauesr-French Set with 6 **blades**

Retractor Self Retaining Hauesr-French Set with 6 blades

| <u>Read More</u> |                                                                  |
|------------------|------------------------------------------------------------------|
| SKU:             | NSR185                                                           |
| Price:           | ₹0.00                                                            |
| Stock:           | instock                                                          |
| Categories:      | <u>Neuro &amp; Spine, Open Surgery, Self Retaining Retractor</u> |
| Tags:            | <u>31.73.01</u>                                                  |

### **Product Description**

**Retractor Self Retaining Hauesr-French Set with 6 blades** 

R