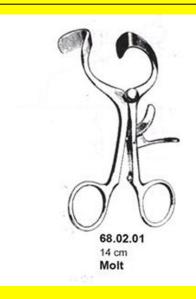

# **Mouth Gag Molt 14Cm**

Mouth Gag Molt 14Cm

| <u>Read More</u>   |                                           |
|--------------------|-------------------------------------------|
| SKU:               | BSR095                                    |
| Price:             | ₹0.00                                     |
| Stock:             | instock                                   |
| <b>Categories:</b> | Basic / General, Self Retaining Retractor |
| Tags:              | <u>68.02.01</u>                           |

### **Product Description**

Mouth Gag Molt 14Cm