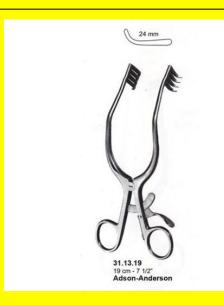

### **Product Description**

Retractor Self Retaining Adson-Anderson 19Cm 7 1/2"

# Retractor Self Retaining Adson-Anderson 19Cm 7 1/2"

Retractor Self Retaining Adson-Anderson 19Cm 7 1/2"

### Read More

SKU:NSR015Price:₹0.00Stock:instockCategories:Neuro & Spine, Open Surgery, Self Retaining RetractorTags:31.13.19