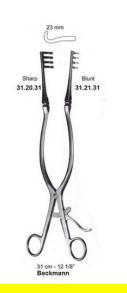

# **Retractor Self Retaining Beckmann 31Cm 12 1/8" Blunt**

Retractor Self Retaining Beckmann 31Cm 12 1/8" Blunt

| Read | More |  |
|------|------|--|
|      |      |  |

C

| SKU:        | NSR085                                                           |
|-------------|------------------------------------------------------------------|
| Price:      | ₹0.00                                                            |
| Stock:      | instock                                                          |
| Categories: | <u>Neuro &amp; Spine, Open Surgery, Self Retaining Retractor</u> |
| Tags:       | <u>31.21.31</u>                                                  |

# **Retractor Self Retaining Beckmann 31Cm 12 1/8" Sharp**

Retractor Self Retaining Beckmann 31Cm 12 1/8" Sharp

### Read More

| SKU:               | NSR080                                                           |
|--------------------|------------------------------------------------------------------|
| Price:             | ₹0.00                                                            |
| Stock:             | instock                                                          |
| <b>Categories:</b> | <u>Neuro &amp; Spine, Open Surgery, Self Retaining Retractor</u> |
| Tags:              | <u>31.20.31</u>                                                  |

### **Product Description**

Retractor Self Retaining Beckmann 31Cm 12 1/8" Sharp