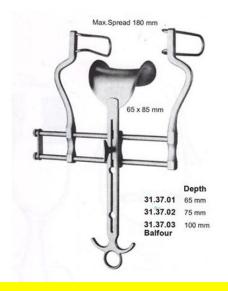

# **Retractor Self Retaining Balfour 100Mm**

Retractor Self Retaining Balfour 100Mm

| USR040                            |
|-----------------------------------|
| ₹0.00                             |
| instock                           |
| Self Retaining Retractor, Urology |
| <u>31.37.03</u>                   |
|                                   |

# **Retractor Self Retaining Balfour 65Mm**

Retractor Self Retaining Balfour 65Mm

| <u>Read More</u> |   |
|------------------|---|
| CVU.             | т |

| SKU:        | USR030                                   |
|-------------|------------------------------------------|
| Price:      | ₹0.00                                    |
| Stock:      | instock                                  |
| Categories: | Urology, <u>Self Retaining Retractor</u> |
| Tags:       | <u>31.37.01</u>                          |

### **Product Description**

Retractor Self Retaining Balfour 65Mm

# **Retractor Self Retaining Balfour 75Mm**

Retractor Self Retaining Balfour 75Mm

### Read More

| SKU:               | USR035                            |
|--------------------|-----------------------------------|
| Price:             | ₹0.00                             |
| Stock:             | instock                           |
| <b>Categories:</b> | Self Retaining Retractor, Urology |
| Tags:              | <u>31.37.02</u>                   |

### **Retractor Self Retaining Balfour 75Mm**