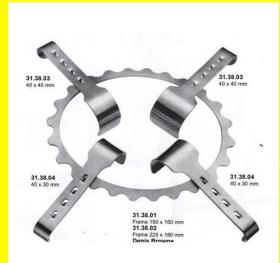

# Retractor Self Retaining Denis Browne Adult Set with 1 Ring & 4 Blades

Retractor Self Retaining Denis Browne Adult Set with 1 Ring & 4 Blades

# Read MoreSKU:USR045Price:₹0.00Stock:instockCategories:Self Retaining Retractor, UrologyTags:31.38.01

Retractor Self Retaining Denis Browne Adult Set with 1 Ring & 4 Blades

# Retractor Self Retaining Denis Browne Peadiatric Set with 1 Ring & 4 Blades

Retractor Self Retaining Denis Browne Peadiatric Set with 1 Ring & 4 Blades

### Read More

SKU:USR050Price:₹0.00Stock:instockCategories:Self Retaining Retractor, UrologyTags:USR050

### **Product Description**

Retractor Self Retaining Denis Browne Peadiatric Set with 1 Ring & 4 Blades