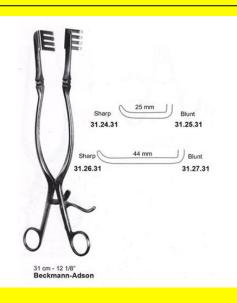

# Retractor Self Retaining Beckmann-Adson 31 Cm 12 1/8" Blunt 25Mm

Retractor Self Retaining Beckmann-Adson 31 Cm 12 1/8" Blunt 25Mm

| Read | More |  |
|------|------|--|
|      |      |  |

| SKU:        | NSR105                                                           |
|-------------|------------------------------------------------------------------|
| Price:      | ₹0.00                                                            |
| Stock:      | instock                                                          |
| Categories: | <u>Neuro &amp; Spine, Open Surgery, Self Retaining Retractor</u> |
| Tags:       | <u>31.25.31</u>                                                  |

### **Product Description**

Retractor Self Retaining Beckmann-Adson 31 Cm 12 1/8" Blunt 25Mm

R

# Retractor Self Retaining Beckmann-Adson 31 Cm 12 1/8" Blunt 25Mm

Retractor Self Retaining Beckmann-Adson 31 Cm 12 1/8" Blunt 25Mm

| <u>lead More</u> |                                                                  |
|------------------|------------------------------------------------------------------|
| SKU:             | NSR115                                                           |
| Price:           | ₹0.00                                                            |
| Stock:           | instock                                                          |
| Categories:      | <u>Neuro &amp; Spine, Open Surgery, Self Retaining Retractor</u> |
| Tags:            | <u>31.27.31</u>                                                  |
|                  |                                                                  |

Retractor Self Retaining Beckmann-Adson 31 Cm 12 1/8" Blunt 25Mm

# Retractor Self Retaining Beckmann-Adson 31 Cm 12 1/8" Sharp 25Mm

Retractor Self Retaining Beckmann-Adson 31 Cm 12 1/8" Sharp 25Mm

| <u>Read More</u>   |                                                                  |
|--------------------|------------------------------------------------------------------|
| SKU:               | NSR100                                                           |
| Price:             | ₹0.00                                                            |
| Stock:             | instock                                                          |
| <b>Categories:</b> | <u>Neuro &amp; Spine, Open Surgery, Self Retaining Retractor</u> |
| Tags:              | <u>31.24.31</u>                                                  |

### **Product Description**

Retractor Self Retaining Beckmann-Adson 31 Cm 12 1/8" Sharp 25Mm

### **Product Description**

Retractor Self Retaining Beckmann-Adson 31 Cm 12 1/8" Sharp 44Mm

# Retractor Self Retaining Beckmann-Adson 31 Cm 12 1/8" Sharp 44Mm

Retractor Self Retaining Beckmann-Adson 31 Cm 12 1/8" Sharp 44Mm

| <u>Read More</u>   |                                                                  |
|--------------------|------------------------------------------------------------------|
| SKU:               | NSR110                                                           |
| Price:             | ₹0.00                                                            |
| Stock:             | instock                                                          |
| <b>Categories:</b> | <u>Neuro &amp; Spine, Open Surgery, Self Retaining Retractor</u> |
| Tags:              | <u>31.26.31</u>                                                  |