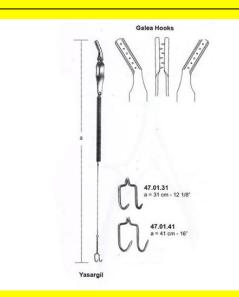

### **Product Description**

Galea Hook Yasargil A= 31 Cm - 12 1/8"

# Galea Hook Yasargil A= 31 Cm -12 1/8"

Galea Hook Yasargil A= 31 Cm - 12 1/8"

### Read More

| SKU:               | NSR175                                                           |
|--------------------|------------------------------------------------------------------|
| Price:             | ₹0.00                                                            |
| Stock:             | instock                                                          |
| <b>Categories:</b> | <u>Neuro &amp; Spine, Open Surgery, Self Retaining Retractor</u> |
| Tags:              | <u>47.01.31</u>                                                  |

# Galea Hook Yasargil A= 41 Cm - 16"

Galea Hook Yasargil A= 41 Cm - 16"

### Read More

(

| SKU:        | NSR180                                                |
|-------------|-------------------------------------------------------|
| Price:      | ₹0.00                                                 |
| Stock:      | instock                                               |
| Categories: | Neuro & Spine, Open Surgery, Self Retaining Retractor |
| Tags:       | <u>47.01.41</u>                                       |

### **Product Description**

Galea Hook Yasargil A= 41 Cm - 16"