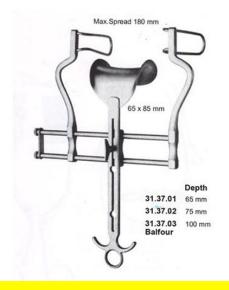

# **Retractor Self Retaining Balfour 100Mm**

Retractor Self Retaining Balfour 100Mm

| <u>Read More</u>   |                                   |
|--------------------|-----------------------------------|
| SKU:               | USR040                            |
| Price:             | ₹0.00                             |
| Stock:             | instock                           |
| <b>Categories:</b> | Urology, Self Retaining Retractor |
| Tags:              | <u>31.37.03</u>                   |
|                    |                                   |

# **Retractor Self Retaining Balfour 65Mm**

Retractor Self Retaining Balfour 65Mm

| <u>Read More</u>   |                                   |
|--------------------|-----------------------------------|
| SKU:               | USR030                            |
| Price:             | ₹0.00                             |
| Stock:             | instock                           |
| <b>Categories:</b> | Self Retaining Retractor, Urology |
| Tags:              | <u>31.37.01</u>                   |

### **Product Description**

Retractor Self Retaining Balfour 65Mm

# **Retractor Self Retaining Balfour 75Mm**

Retractor Self Retaining Balfour 75Mm

### Read More

| SKU:               | USR035                            |
|--------------------|-----------------------------------|
| Price:             | ₹0.00                             |
| Stock:             | instock                           |
| <b>Categories:</b> | Self Retaining Retractor, Urology |
| Tags:              | <u>31.37.02</u>                   |

### **Retractor Self Retaining Balfour 75Mm**