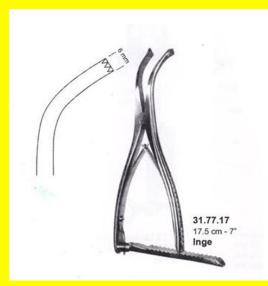

### **Product Description**

Retractor Self Retaining Inge 17.5cm-7"

# **Retractor Self Retaining Inge** 17.5cm-7"

Retractor Self Retaining Inge 17.5cm-7"

| <u>Read More</u>   |                                 |
|--------------------|---------------------------------|
| SKU:               | SSR005                          |
| Price:             | ₹0.00                           |
| Stock:             | instock                         |
| <b>Categories:</b> | Self Retaining Retractor, Spine |
| Tags:              | <u>31.77.17</u>                 |