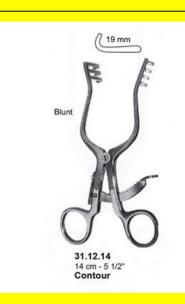

### **Product Description**

Retractor Self Retaining Contour 14Cm 5 1/2"

# **Retractor Self Retaining Contour 14Cm 5 1/2**"

Retractor Self Retaining Contour 14Cm 5 1/2"