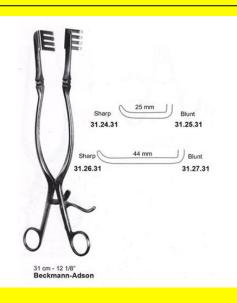

# Retractor Self Retaining Beckmann-Adson 31 Cm 12 1/8" Sharp 44Mm

Retractor Self Retaining Beckmann-Adson 31 Cm 12 1/8" Sharp 44Mm

| <u>Read More</u>   |                                                                  |
|--------------------|------------------------------------------------------------------|
| SKU:               | NSR110                                                           |
| Price:             | ₹0.00                                                            |
| Stock:             | instock                                                          |
| <b>Categories:</b> | <u>Neuro &amp; Spine, Open Surgery, Self Retaining Retractor</u> |
| Tags:              | <u>31.26.31</u>                                                  |