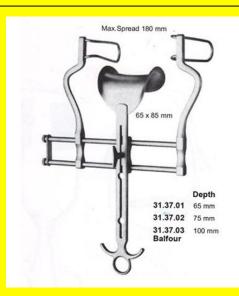

# **Retractor Self Retaining Balfour 100Mm**

Retractor Self Retaining Balfour 100Mm

| <u>Read More</u>   |                                   |
|--------------------|-----------------------------------|
| SKU:               | USR040                            |
| Price:             | ₹0.00                             |
| Stock:             | instock                           |
| <b>Categories:</b> | Urology, Self Retaining Retractor |
| Tags:              | <u>31.37.03</u>                   |
|                    |                                   |

# **Retractor Self Retaining Balfour 65Mm**

Retractor Self Retaining Balfour 65Mm

| <u>Read More</u>   |                                   |
|--------------------|-----------------------------------|
| SKU:               | USR030                            |
| Price:             | ₹0.00                             |
| Stock:             | instock                           |
| <b>Categories:</b> | Self Retaining Retractor, Urology |
| Tags:              | <u>31.37.01</u>                   |

# **Retractor Self Retaining Balfour 75Mm**

Retractor Self Retaining Balfour 75Mm

### **Retractor Self Retaining Balfour 75Mm**