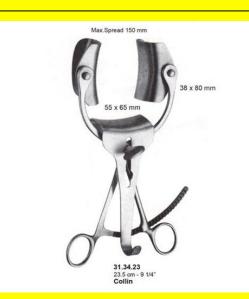

# **Retractor Self Retaining Collin** 23.5Cm -9 1/4"

Retractor Self Retaining Collin 23.5Cm -9 1/4"

### **Product Description**

Retractor Self Retaining Collin 23.5Cm -9 1/4"