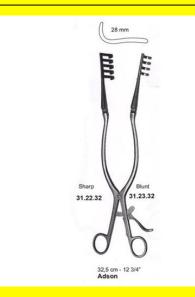

# **Retractor Self Retaining Adson** 32 5Cm 12 3/4" Sharp

Retractor Self Retaining Adson 32 5Cm 12 3/4" Sharp

### Read More

| SKU:               | NSR090                                                           |
|--------------------|------------------------------------------------------------------|
| Price:             | ₹0.00                                                            |
| Stock:             | instock                                                          |
| <b>Categories:</b> | <u>Neuro &amp; Spine, Open Surgery, Self Retaining Retractor</u> |
| Tags:              | <u>31.22.32</u>                                                  |

# **Retractor Self Retaining Adson 32 5Cm 12 3/4" Blunt**

Retractor Self Retaining Adson 32 5Cm 12 3/4" Blunt

### Read More

| 1044 1 1010 |                                                                  |
|-------------|------------------------------------------------------------------|
| SKU:        | NSR095                                                           |
| Price:      | ₹0.00                                                            |
| Stock:      | instock                                                          |
| Categories: | <u>Neuro &amp; Spine, Open Surgery, Self Retaining Retractor</u> |
| Tags:       | <u>31.23.32</u>                                                  |

Retractor Self Retaining Adson 32 5Cm 12 3/4" Sharp