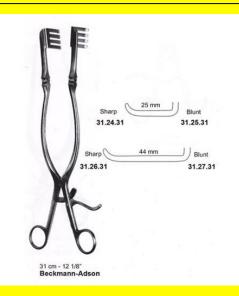

# Retractor Self Retaining Beckmann-Adson 31 Cm 12 1/8" Blunt 25Mm

Retractor Self Retaining Beckmann-Adson 31 Cm 12 1/8" Blunt 25Mm

| <u>lead More</u> |                                                                  |
|------------------|------------------------------------------------------------------|
| SKU:             | NSR115                                                           |
| Price:           | ₹0.00                                                            |
| Stock:           | instock                                                          |
| Categories:      | <u>Neuro &amp; Spine, Open Surgery, Self Retaining Retractor</u> |
| Tags:            | <u>31.27.31</u>                                                  |
|                  |                                                                  |

Retractor Self Retaining Beckmann-Adson 31 Cm 12 1/8" Blunt 25Mm