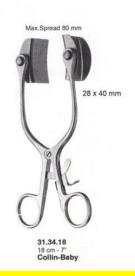

# **Retractor Self Retaining Collin-Baby 18 Cm 7**"

Retractor Self Retaining Collin-Baby 18 Cm 7"

### **Product Description**

Retractor Self Retaining Collin-Baby 18 Cm 7"