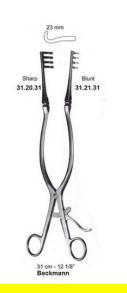

# **Retractor Self Retaining Beckmann 31Cm 12 1/8" Blunt**

Retractor Self Retaining Beckmann 31Cm 12 1/8" Blunt

| Read | More |  |
|------|------|--|
|      |      |  |

C

| SKU:        | NSR085                                                           |
|-------------|------------------------------------------------------------------|
| Price:      | ₹0.00                                                            |
| Stock:      | instock                                                          |
| Categories: | <u>Neuro &amp; Spine, Open Surgery, Self Retaining Retractor</u> |
| Tags:       | <u>31.21.31</u>                                                  |

# **Retractor Self Retaining Beckmann 31Cm 12 1/8" Sharp**

Retractor Self Retaining Beckmann 31Cm 12 1/8" Sharp

### **Product Description**

Retractor Self Retaining Beckmann 31Cm 12 1/8" Sharp