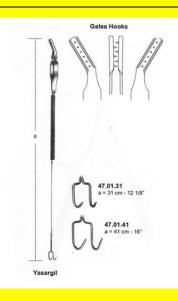

### **Product Description**

Galea Hook Yasargil A= 31 Cm - 12 1/8"

# Galea Hook Yasargil A= 31 Cm -12 1/8"

Galea Hook Yasargil A= 31 Cm - 12 1/8"

### Read More

| SKU:               | NSR175                                                           |
|--------------------|------------------------------------------------------------------|
| Price:             | ₹0.00                                                            |
| Stock:             | instock                                                          |
| <b>Categories:</b> | <u>Neuro &amp; Spine, Open Surgery, Self Retaining Retractor</u> |
| Tags:              | <u>47.01.31</u>                                                  |

# Galea Hook Yasargil A= 41 Cm - 16"

Galea Hook Yasargil A= 41 Cm - 16"

### Read More

(

| SKU:        | NSR180                                                |
|-------------|-------------------------------------------------------|
| Price:      | ₹0.00                                                 |
| Stock:      | instock                                               |
| Categories: | Neuro & Spine, Open Surgery, Self Retaining Retractor |
| Tags:       | <u>47.01.41</u>                                       |

### **Product Description**

Galea Hook Yasargil A= 41 Cm - 16"