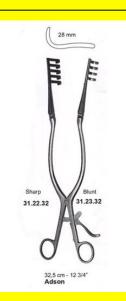

# **Retractor Self Retaining Adson** 32 5Cm 12 3/4" Sharp

Retractor Self Retaining Adson 32 5Cm 12 3/4" Sharp

### Read More

| SKU:               | NSR090                                                           |
|--------------------|------------------------------------------------------------------|
| Price:             | ₹0.00                                                            |
| Stock:             | instock                                                          |
| <b>Categories:</b> | <u>Neuro &amp; Spine, Open Surgery, Self Retaining Retractor</u> |
| Tags:              | <u>31.22.32</u>                                                  |

# **Retractor Self Retaining Adson 32 5Cm 12 3/4" Blunt**

Retractor Self Retaining Adson 32 5Cm 12 3/4" Blunt

### Read More

| 1044 1 1010 |                                                                  |
|-------------|------------------------------------------------------------------|
| SKU:        | NSR095                                                           |
| Price:      | ₹0.00                                                            |
| Stock:      | instock                                                          |
| Categories: | <u>Neuro &amp; Spine, Open Surgery, Self Retaining Retractor</u> |
| Tags:       | <u>31.23.32</u>                                                  |

Retractor Self Retaining Adson 32 5Cm 12 3/4" Sharp