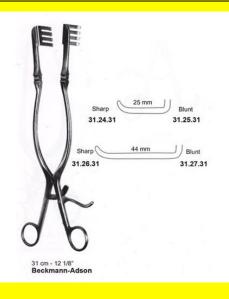

# Retractor Self Retaining Beckmann-Adson 31 Cm 12 1/8" Blunt 25Mm

Retractor Self Retaining Beckmann-Adson 31 Cm 12 1/8" Blunt 25Mm

| Read | More |  |
|------|------|--|
|      |      |  |

| SKU:        | NSR105                                                           |
|-------------|------------------------------------------------------------------|
| Price:      | ₹0.00                                                            |
| Stock:      | instock                                                          |
| Categories: | <u>Neuro &amp; Spine, Open Surgery, Self Retaining Retractor</u> |
| Tags:       | <u>31.25.31</u>                                                  |

### **Product Description**

Retractor Self Retaining Beckmann-Adson 31 Cm 12 1/8" Blunt 25Mm

R