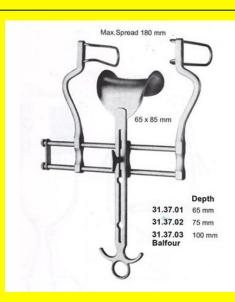

# **Retractor Self Retaining Balfour 100Mm**

Retractor Self Retaining Balfour 100Mm

| <u>Read More</u>   |                                   |
|--------------------|-----------------------------------|
| SKU:               | USR040                            |
| Price:             | ₹0.00                             |
| Stock:             | instock                           |
| <b>Categories:</b> | Urology, Self Retaining Retractor |
| Tags:              | <u>31.37.03</u>                   |
|                    |                                   |

# **Retractor Self Retaining Balfour 65Mm**

Retractor Self Retaining Balfour 65Mm

| <u>Read More</u>   |                                   |
|--------------------|-----------------------------------|
| SKU:               | USR030                            |
| Price:             | ₹0.00                             |
| Stock:             | instock                           |
| <b>Categories:</b> | Self Retaining Retractor, Urology |
| Tags:              | <u>31.37.01</u>                   |

### **Product Description**

Retractor Self Retaining Balfour 65Mm

# **Retractor Self Retaining Balfour 75Mm**

Retractor Self Retaining Balfour 75Mm

### Read More

| SKU:               | USR035                            |
|--------------------|-----------------------------------|
| Price:             | ₹0.00                             |
| Stock:             | instock                           |
| <b>Categories:</b> | Self Retaining Retractor, Urology |
| Tags:              | <u>31.37.02</u>                   |

### **Retractor Self Retaining Balfour 75Mm**