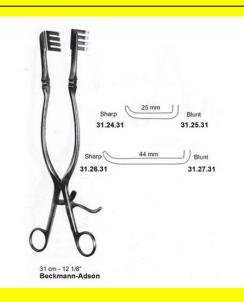

# Retractor Self Retaining Beckmann-Adson 31 Cm 12 1/8" Sharp 25Mm

Retractor Self Retaining Beckmann-Adson 31 Cm 12 1/8" Sharp 25Mm

| <u>Read More</u>   |                                                                  |
|--------------------|------------------------------------------------------------------|
| SKU:               | NSR100                                                           |
| Price:             | ₹0.00                                                            |
| Stock:             | instock                                                          |
| <b>Categories:</b> | <u>Neuro &amp; Spine, Open Surgery, Self Retaining Retractor</u> |
| Tags:              | <u>31.24.31</u>                                                  |

### **Product Description**

Retractor Self Retaining Beckmann-Adson 31 Cm 12 1/8" Sharp 25Mm