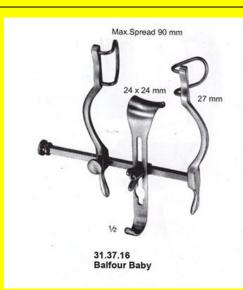

# **Retractor Self Retaining Balfour-Baby**

**Retractor Self Retaining Balfour-Baby** 

| <u>Read More</u>   |                                   |
|--------------------|-----------------------------------|
| SKU:               | USR025                            |
| Price:             | ₹0.00                             |
| Stock:             | instock                           |
| <b>Categories:</b> | Self Retaining Retractor, Urology |
| Tags:              | <u>31.37.16</u>                   |
|                    |                                   |