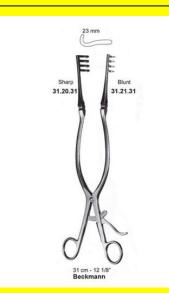

# **Retractor Self Retaining Beckmann 31Cm 12 1/8" Blunt**

Retractor Self Retaining Beckmann 31Cm 12 1/8" Blunt

| Read | More |  |
|------|------|--|
|      |      |  |

C

| SKU:        | NSR085                                                           |
|-------------|------------------------------------------------------------------|
| Price:      | ₹0.00                                                            |
| Stock:      | instock                                                          |
| Categories: | <u>Neuro &amp; Spine, Open Surgery, Self Retaining Retractor</u> |
| Tags:       | <u>31.21.31</u>                                                  |

# **Retractor Self Retaining Beckmann 31Cm 12 1/8" Sharp**

Retractor Self Retaining Beckmann 31Cm 12 1/8" Sharp

### **Product Description**

Retractor Self Retaining Beckmann 31Cm 12 1/8" Sharp