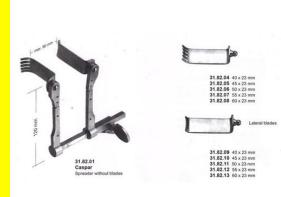

# **Retractor Caspar Micro Lumbar Discectomy Fully Set with 4 Specula & 4 Blades**

Retractor Caspar Micro Lumbar Discectomy Fully Set with 4 Specula & 4 Blades

### Read More

| SKU:               | NSR325                                                           |
|--------------------|------------------------------------------------------------------|
| Price:             | ₹0.00                                                            |
| Stock:             | instock                                                          |
| <b>Categories:</b> | <u>Neuro &amp; Spine, Open Surgery, Self Retaining Retractor</u> |
| Tags:              | <u>NSR325</u>                                                    |

### **Product Description**

Retractor Caspar Micro Lumbar Discectomy Fully Set with 4 Specula & 4 Blades