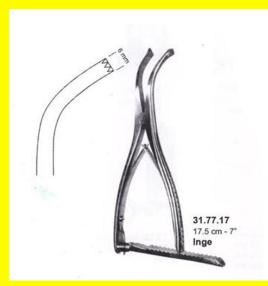

### **Product Description**

Retractor Self Retaining Inge 17.5cm-7"

# **Retractor Self Retaining Inge** 17.5cm-7"

Retractor Self Retaining Inge 17.5cm-7"

| <u>Read More</u>   |                                 |
|--------------------|---------------------------------|
| SKU:               | SSR005                          |
| Price:             | ₹0.00                           |
| Stock:             | instock                         |
| <b>Categories:</b> | Spine, Self Retaining Retractor |
| Tags:              | <u>31.77.17</u>                 |