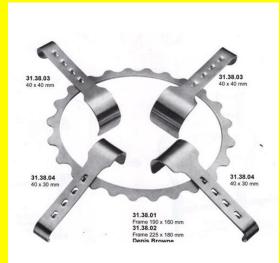

# Retractor Self Retaining Denis Browne Adult Set with 1 Ring & 4 Blades

Retractor Self Retaining Denis Browne Adult Set with 1 Ring & 4 Blades

# Read MoreSKU:USR045Price:₹0.00Stock:instockCategories:Self Retaining Retractor, UrologyTags:31.38.01

Retractor Self Retaining Denis Browne Adult Set with 1 Ring & 4 Blades