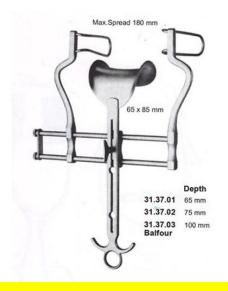

# **Retractor Self Retaining Balfour 100Mm**

**Retractor Self Retaining Balfour 100Mm** 

| USR040                            |
|-----------------------------------|
| ₹0.00                             |
| instock                           |
| Self Retaining Retractor, Urology |
| <u>31.37.03</u>                   |
|                                   |

# **Retractor Self Retaining Balfour 65Mm**

Retractor Self Retaining Balfour 65Mm

| <u>Read More</u>   |                                   |
|--------------------|-----------------------------------|
| SKU:               | USR030                            |
| Price:             | ₹0.00                             |
| Stock:             | instock                           |
| <b>Categories:</b> | Self Retaining Retractor, Urology |
| Tags:              | <u>31.37.01</u>                   |

### **Product Description**

Retractor Self Retaining Balfour 65Mm

# **Retractor Self Retaining Balfour 75Mm**

Retractor Self Retaining Balfour 75Mm

### Read More

| SKU:               | USR035                            |
|--------------------|-----------------------------------|
| Price:             | ₹0.00                             |
| Stock:             | instock                           |
| <b>Categories:</b> | Self Retaining Retractor, Urology |
| Tags:              | <u>31.37.02</u>                   |

### **Retractor Self Retaining Balfour 75Mm**