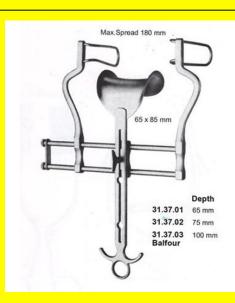

# **Retractor Self Retaining Balfour 100Mm**

**Retractor Self Retaining Balfour 100Mm** 

| USR040                            |
|-----------------------------------|
| ₹0.00                             |
| instock                           |
| Self Retaining Retractor, Urology |
| <u>31.37.03</u>                   |
|                                   |

# **Retractor Self Retaining Balfour 65Mm**

Retractor Self Retaining Balfour 65Mm

| <u>Read More</u>   |                                   |
|--------------------|-----------------------------------|
| SKU:               | USR030                            |
| Price:             | ₹0.00                             |
| Stock:             | instock                           |
| <b>Categories:</b> | Self Retaining Retractor, Urology |
| Tags:              | <u>31.37.01</u>                   |

### **Product Description**

Retractor Self Retaining Balfour 65Mm

# **Retractor Self Retaining Balfour 75Mm**

Retractor Self Retaining Balfour 75Mm

### Read More

| SKU:               | USR035                            |
|--------------------|-----------------------------------|
| Price:             | ₹0.00                             |
| Stock:             | instock                           |
| <b>Categories:</b> | Self Retaining Retractor, Urology |
| Tags:              | <u>31.37.02</u>                   |

### **Retractor Self Retaining Balfour 75Mm**