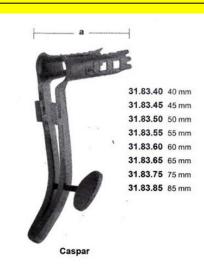

# **Retractor Caspar Lumbar Specula Only 55mm**

Retractor Caspar Lumbar Specula Only 55mm

| <u>Read More</u> |  |
|------------------|--|
|                  |  |

C

| SKU:        | NSR330                                                           |
|-------------|------------------------------------------------------------------|
| Price:      | ₹0.00                                                            |
| Stock:      | instock                                                          |
| Categories: | <u>Neuro &amp; Spine, Open Surgery, Self Retaining Retractor</u> |
| Tags:       | <u>31.83.55</u>                                                  |

# **Retractor Caspar Lumbar Specula Only 65mm**

Retractor Caspar Lumbar Specula Only 65mm

| <u>Read More</u>   |                                                       |
|--------------------|-------------------------------------------------------|
| SKU:               | NSR335                                                |
| Price:             | ₹0.00                                                 |
| Stock:             | instock                                               |
| <b>Categories:</b> | Neuro & Spine, Open Surgery, Self Retaining Retractor |
| Tags:              | <u>31.83.65</u>                                       |

# **Retractor Caspar Lumbar Specula Only 75mm**

Retractor Caspar Lumbar Specula Only 75mm

# **Retractor Caspar Lumbar Specula Only 85mm**

Retractor Caspar Lumbar Specula Only 85mm