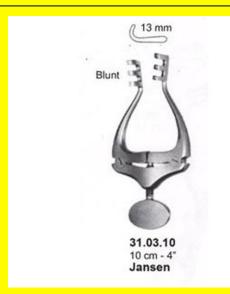

### **Retractor Self Retaining Jansen Sharp 10Cm 4**"

Retractor Self Retaining Jansen Sharp 10Cm 4"

| <u>Read More</u>   |                                                                  |
|--------------------|------------------------------------------------------------------|
| SKU:               | NSR005                                                           |
| Price:             | ₹0.00                                                            |
| Stock:             | instock                                                          |
| <b>Categories:</b> | <u>Neuro &amp; Spine, Open Surgery, Self Retaining Retractor</u> |
| Tags:              | <u>31.03.10</u>                                                  |

| SKU:        | NSR010                                                           |
|-------------|------------------------------------------------------------------|
| Price:      | ₹0.00                                                            |
| Stock:      | instock                                                          |
| Categories: | <u>Neuro &amp; Spine, Open Surgery, Self Retaining Retractor</u> |
| Tags:       | <u>NSR010</u>                                                    |

### **Product Description**

Retractor Self Retaining Jansen Sharp 10Cm 4"