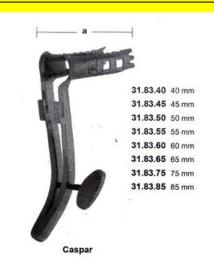

# **Retractor Caspar Lumbar Specula Only 55mm**

Retractor Caspar Lumbar Specula Only 55mm

| <u>Read More</u> |  |
|------------------|--|
|                  |  |

C

| SKU:        | NSR330                                                           |
|-------------|------------------------------------------------------------------|
| Price:      | ₹0.00                                                            |
| Stock:      | instock                                                          |
| Categories: | <u>Neuro &amp; Spine, Open Surgery, Self Retaining Retractor</u> |
| Tags:       | <u>31.83.55</u>                                                  |

# **Retractor Caspar Lumbar Specula Only 65mm**

Retractor Caspar Lumbar Specula Only 65mm

| <u>Read More</u>   |                                                       |
|--------------------|-------------------------------------------------------|
| SKU:               | NSR335                                                |
| Price:             | ₹0.00                                                 |
| Stock:             | instock                                               |
| <b>Categories:</b> | Neuro & Spine, Open Surgery, Self Retaining Retractor |
| Tags:              | <u>31.83.65</u>                                       |

# **Retractor Caspar Lumbar Specula Only 75mm**

Retractor Caspar Lumbar Specula Only 75mm

# **Retractor Caspar Lumbar Specula Only 85mm**

Retractor Caspar Lumbar Specula Only 85mm