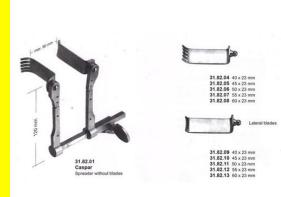

# **Retractor Caspar Single Hinged 120mm Full Set With 10 blades**

Retractor Caspar Single Hinged 120mm Full Set With 10 blades

| <u>Read More</u>   |                                                                  |
|--------------------|------------------------------------------------------------------|
| SKU:               | NSR300                                                           |
| Price:             | ₹0.00                                                            |
| Stock:             | instock                                                          |
| <b>Categories:</b> | <u>Neuro &amp; Spine, Open Surgery, Self Retaining Retractor</u> |
| Tags:              | <u>31.82.01</u>                                                  |

# **Retractor Caspar Single Hinged** 16cm-6 1/2" Full Set With 10 **blades**

Retractor Caspar Single Hinged 16cm-6 1/2" Full Set With 10 blades