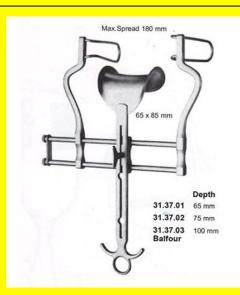

# **Retractor Self Retaining Balfour 100Mm**

**Retractor Self Retaining Balfour 100Mm** 

| USR040                            |
|-----------------------------------|
| ₹0.00                             |
| instock                           |
| Self Retaining Retractor, Urology |
| <u>31.37.03</u>                   |
|                                   |

# **Retractor Self Retaining Balfour 65Mm**

Retractor Self Retaining Balfour 65Mm

| <u>Read More</u>   |                                   |
|--------------------|-----------------------------------|
| SKU:               | USR030                            |
| Price:             | ₹0.00                             |
| Stock:             | instock                           |
| <b>Categories:</b> | Self Retaining Retractor, Urology |
| Tags:              | <u>31.37.01</u>                   |

### **Product Description**

Retractor Self Retaining Balfour 65Mm

# **Retractor Self Retaining Balfour 75Mm**

Retractor Self Retaining Balfour 75Mm

### Read More

| SKU:               | USR035                            |
|--------------------|-----------------------------------|
| Price:             | ₹0.00                             |
| Stock:             | instock                           |
| <b>Categories:</b> | Self Retaining Retractor, Urology |
| Tags:              | <u>31.37.02</u>                   |

### **Retractor Self Retaining Balfour 75Mm**