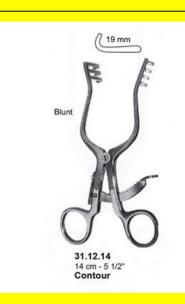

### **Product Description**

Retractor Self Retaining Contour 14Cm 5 1/2"

# **Retractor Self Retaining Contour 14Cm 5 1/2**"

Retractor Self Retaining Contour 14Cm 5 1/2"

### Read More

| SKU:        | BSR030                                    |
|-------------|-------------------------------------------|
| Price:      | ₹0.00                                     |
| Stock:      | instock                                   |
| Categories: | Basic / General, Self Retaining Retractor |
| Tags:       | 31.12.14                                  |