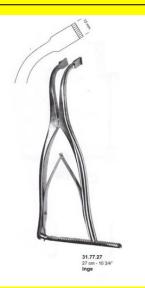

# **Retractor Self Retaining Inge** 17.5cm-7"

Retractor Self Retaining Inge 17.5cm-7"

| <u>Read More</u>   |                                 |
|--------------------|---------------------------------|
| SKU:               | SSR005                          |
| Price:             | ₹0.00                           |
| Stock:             | instock                         |
| <b>Categories:</b> | Self Retaining Retractor, Spine |
| Tags:              | <u>31.77.17</u>                 |