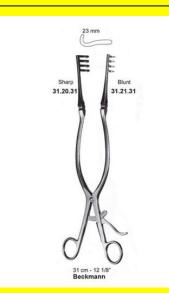

# **Retractor Self Retaining Beckmann 31Cm 12 1/8" Blunt**

Retractor Self Retaining Beckmann 31Cm 12 1/8" Blunt

| Read | More |  |
|------|------|--|
|      |      |  |

C

| SKU:        | NSR085                                                           |
|-------------|------------------------------------------------------------------|
| Price:      | ₹0.00                                                            |
| Stock:      | instock                                                          |
| Categories: | <u>Neuro &amp; Spine, Open Surgery, Self Retaining Retractor</u> |
| Tags:       | <u>31.21.31</u>                                                  |

# **Retractor Self Retaining Beckmann 31Cm 12 1/8" Sharp**

Retractor Self Retaining Beckmann 31Cm 12 1/8" Sharp