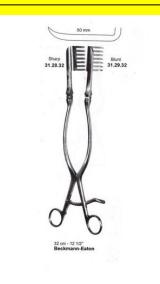

# **Retractor Self Retaining Beckmann-Eaton 32 Cm 12 1/2" Blunt**

Retractor Self Retaining Beckmann-Eaton 32 Cm 12 1/2" Blunt

### Read More

| SKU:               | NSR125                                                           |
|--------------------|------------------------------------------------------------------|
| Price:             | ₹0.00                                                            |
| Stock:             | instock                                                          |
| <b>Categories:</b> | <u>Neuro &amp; Spine, Open Surgery, Self Retaining Retractor</u> |
| Tags:              | <u>31.29.32</u>                                                  |

### **Product Description**

Retractor Self Retaining Beckmann-Eaton 32 Cm 12 1/2" Blunt

# Retractor Self Retaining Beckmann-Eaton 32 Cm 12 1/2" Sharp

Retractor Self Retaining Beckmann-Eaton 32 Cm 12 1/2" Sharp

| <u>Read More</u>   |                                                                  |
|--------------------|------------------------------------------------------------------|
| SKU:               | NSR120                                                           |
| Price:             | ₹0.00                                                            |
| Stock:             | instock                                                          |
| <b>Categories:</b> | <u>Neuro &amp; Spine, Open Surgery, Self Retaining Retractor</u> |
| Tags:              | <u>31.28.32</u>                                                  |

### **Product Description**

Retractor Self Retaining Beckmann-Eaton 32 Cm 12 1/2" Sharp