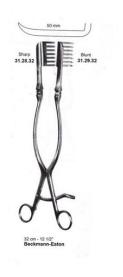

# **Retractor Self Retaining Beckmann-Eaton 32 Cm 12 1/2" Blunt**

Retractor Self Retaining Beckmann-Eaton 32 Cm 12 1/2" Blunt

### Read More

| SKU:               | NSR125                                                           |
|--------------------|------------------------------------------------------------------|
| Price:             | ₹0.00                                                            |
| Stock:             | instock                                                          |
| <b>Categories:</b> | <u>Neuro &amp; Spine, Open Surgery, Self Retaining Retractor</u> |
| Tags:              | <u>31.29.32</u>                                                  |

### **Product Description**

Retractor Self Retaining Beckmann-Eaton 32 Cm 12 1/2" Blunt

# Retractor Self Retaining Beckmann-Eaton 32 Cm 12 1/2" Sharp

Retractor Self Retaining Beckmann-Eaton 32 Cm 12 1/2" Sharp

| <u>Read More</u>   |                                                                  |
|--------------------|------------------------------------------------------------------|
| SKU:               | NSR120                                                           |
| Price:             | ₹0.00                                                            |
| Stock:             | instock                                                          |
| <b>Categories:</b> | <u>Neuro &amp; Spine, Open Surgery, Self Retaining Retractor</u> |
| Tags:              | <u>31.28.32</u>                                                  |

### **Product Description**

Retractor Self Retaining Beckmann-Eaton 32 Cm 12 1/2" Sharp