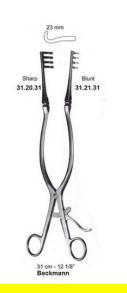

# **Retractor Self Retaining Beckmann 31Cm 12 1/8" Blunt**

Retractor Self Retaining Beckmann 31Cm 12 1/8" Blunt

| Read | More |  |
|------|------|--|
|      |      |  |

C

| SKU:        | NSR085                                                           |
|-------------|------------------------------------------------------------------|
| Price:      | ₹0.00                                                            |
| Stock:      | instock                                                          |
| Categories: | <u>Neuro &amp; Spine, Open Surgery, Self Retaining Retractor</u> |
| Tags:       | <u>31.21.31</u>                                                  |

# **Retractor Self Retaining Beckmann 31Cm 12 1/8" Sharp**

Retractor Self Retaining Beckmann 31Cm 12 1/8" Sharp