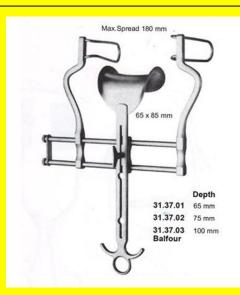

# **Retractor Self Retaining Balfour 100Mm**

**Retractor Self Retaining Balfour 100Mm** 

| USR040                            |
|-----------------------------------|
| ₹0.00                             |
| instock                           |
| Self Retaining Retractor, Urology |
| <u>31.37.03</u>                   |
|                                   |

# **Retractor Self Retaining Balfour 65Mm**

Retractor Self Retaining Balfour 65Mm

| <u>Read More</u>   |                                   |
|--------------------|-----------------------------------|
| SKU:               | USR030                            |
| Price:             | ₹0.00                             |
| Stock:             | instock                           |
| <b>Categories:</b> | Self Retaining Retractor, Urology |
| Tags:              | <u>31.37.01</u>                   |

# **Retractor Self Retaining Balfour 75Mm**

Retractor Self Retaining Balfour 75Mm