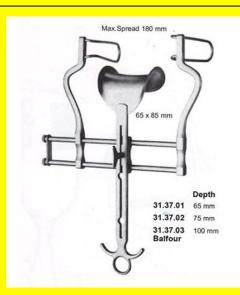

# **Retractor Self Retaining Balfour 100Mm**

**Retractor Self Retaining Balfour 100Mm** 

| USR040                            |
|-----------------------------------|
| ₹0.00                             |
| instock                           |
| Self Retaining Retractor, Urology |
| <u>31.37.03</u>                   |
|                                   |

# **Retractor Self Retaining Balfour 65Mm**

Retractor Self Retaining Balfour 65Mm

| <u>Read More</u>   |                                   |
|--------------------|-----------------------------------|
| SKU:               | USR030                            |
| Price:             | ₹0.00                             |
| Stock:             | instock                           |
| <b>Categories:</b> | Self Retaining Retractor, Urology |
| Tags:              | <u>31.37.01</u>                   |

# **Retractor Self Retaining Balfour 75Mm**

Retractor Self Retaining Balfour 75Mm

### **Retractor Self Retaining Balfour 75Mm**