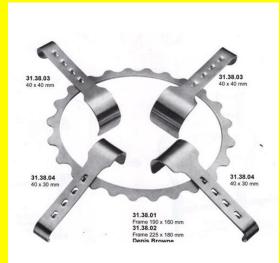

# Retractor Self Retaining Denis Browne Adult Set with 1 Ring & 4 Blades

Retractor Self Retaining Denis Browne Adult Set with 1 Ring & 4 Blades

Retractor Self Retaining Denis Browne Adult Set with 1 Ring & 4 Blades

# Retractor Self Retaining Denis Browne Peadiatric Set with 1 Ring & 4 Blades

Retractor Self Retaining Denis Browne Peadiatric Set with 1 Ring & 4 Blades

### **Product Description**

Retractor Self Retaining Denis Browne Peadiatric Set with 1 Ring & 4 Blades