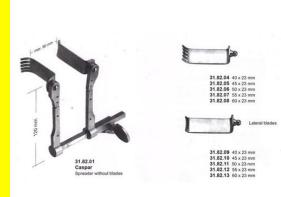

# **Retractor Caspar Single Hinged 120mm Full Set With 10 blades**

Retractor Caspar Single Hinged 120mm Full Set With 10 blades

| <u>Read More</u>   |                                                                  |
|--------------------|------------------------------------------------------------------|
| SKU:               | NSR300                                                           |
| Price:             | ₹0.00                                                            |
| Stock:             | instock                                                          |
| <b>Categories:</b> | <u>Neuro &amp; Spine, Open Surgery, Self Retaining Retractor</u> |
| Tags:              | <u>31.82.01</u>                                                  |

### **Product Description**

Retractor Caspar Single Hinged 120mm Full Set With 10 blades