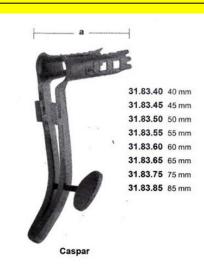

# **Retractor Caspar Lumbar Specula Only 55mm**

Retractor Caspar Lumbar Specula Only 55mm

| <u>Read More</u> |  |
|------------------|--|
|                  |  |

C

| SKU:        | NSR330                                                           |
|-------------|------------------------------------------------------------------|
| Price:      | ₹0.00                                                            |
| Stock:      | instock                                                          |
| Categories: | <u>Neuro &amp; Spine, Open Surgery, Self Retaining Retractor</u> |
| Tags:       | <u>31.83.55</u>                                                  |

### **Product Description**

Retractor Caspar Lumbar Specula Only 55mm