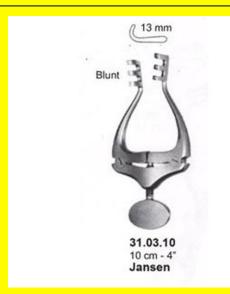

### **Retractor Self Retaining Jansen Sharp 10Cm 4**"

Retractor Self Retaining Jansen Sharp 10Cm 4"

| <u>Read More</u>   |                                                                  |
|--------------------|------------------------------------------------------------------|
| SKU:               | NSR005                                                           |
| Price:             | ₹0.00                                                            |
| Stock:             | instock                                                          |
| <b>Categories:</b> | <u>Neuro &amp; Spine, Open Surgery, Self Retaining Retractor</u> |
| Tags:              | <u>31.03.10</u>                                                  |

| SKU:        | NSR010                                                           |
|-------------|------------------------------------------------------------------|
| Price:      | ₹0.00                                                            |
| Stock:      | instock                                                          |
| Categories: | <u>Neuro &amp; Spine, Open Surgery, Self Retaining Retractor</u> |
| Tags:       | <u>NSR010</u>                                                    |