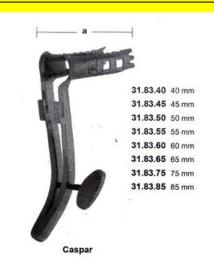

# **Retractor Caspar Lumbar Specula Only 65mm**

Retractor Caspar Lumbar Specula Only 65mm

| <u>Read More</u>   |                                                       |
|--------------------|-------------------------------------------------------|
| SKU:               | NSR335                                                |
| Price:             | ₹0.00                                                 |
| Stock:             | instock                                               |
| <b>Categories:</b> | Neuro & Spine, Open Surgery, Self Retaining Retractor |
| Tags:              | <u>31.83.65</u>                                       |

### **Product Description**

Retractor Caspar Lumbar Specula Only 65mm