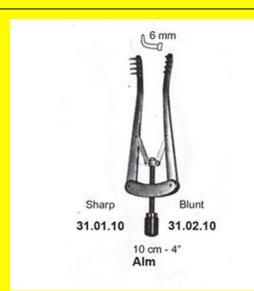

# **Retractor Self Retaining Alm 10Cm 4" Blunt**

Retractor Self Retaining Alm 10Cm 4" Blunt

| <u>Read More</u>   |                                   |
|--------------------|-----------------------------------|
| SKU:               | PSR010                            |
| Price:             | ₹0.00                             |
| Stock:             | instock                           |
| <b>Categories:</b> | Plastic, Self Retaining Retractor |
| Tags:              | <u>31.02.10</u>                   |

### **Product Description**

Retractor Self Retaining Alm 10Cm 4" Blunt