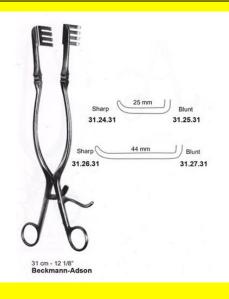

# Retractor Self Retaining Beckmann-Adson 31 Cm 12 1/8" Sharp 25Mm

Retractor Self Retaining Beckmann-Adson 31 Cm 12 1/8" Sharp 25Mm

| <u>Read More</u>   |                                                                  |
|--------------------|------------------------------------------------------------------|
| SKU:               | NSR100                                                           |
| Price:             | ₹0.00                                                            |
| Stock:             | instock                                                          |
| <b>Categories:</b> | <u>Neuro &amp; Spine, Open Surgery, Self Retaining Retractor</u> |
| Tags:              | <u>31.24.31</u>                                                  |

### **Product Description**

Retractor Self Retaining Beckmann-Adson 31 Cm 12 1/8" Sharp 25Mm

### **Product Description**

Retractor Self Retaining Beckmann-Adson 31 Cm 12 1/8" Sharp 44Mm

# Retractor Self Retaining Beckmann-Adson 31 Cm 12 1/8" Sharp 44Mm

Retractor Self Retaining Beckmann-Adson 31 Cm 12 1/8" Sharp 44Mm

| <u>Read More</u>   |                                                                  |
|--------------------|------------------------------------------------------------------|
| SKU:               | NSR110                                                           |
| Price:             | ₹0.00                                                            |
| Stock:             | instock                                                          |
| <b>Categories:</b> | <u>Neuro &amp; Spine, Open Surgery, Self Retaining Retractor</u> |
| Tags:              | <u>31.26.31</u>                                                  |