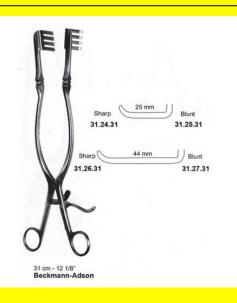

# Retractor Self Retaining Beckmann-Adson 31 Cm 12 1/8" Sharp 25Mm

Retractor Self Retaining Beckmann-Adson 31 Cm 12 1/8" Sharp 25Mm

| <u>Read More</u>   |                                                                  |
|--------------------|------------------------------------------------------------------|
| SKU:               | NSR100                                                           |
| Price:             | ₹0.00                                                            |
| Stock:             | instock                                                          |
| <b>Categories:</b> | <u>Neuro &amp; Spine, Open Surgery, Self Retaining Retractor</u> |
| Tags:              | <u>31.24.31</u>                                                  |

### **Product Description**

Retractor Self Retaining Beckmann-Adson 31 Cm 12 1/8" Sharp 25Mm

### **Product Description**

Retractor Self Retaining Beckmann-Adson 31 Cm 12 1/8" Sharp 44Mm

# Retractor Self Retaining Beckmann-Adson 31 Cm 12 1/8" Sharp 44Mm

Retractor Self Retaining Beckmann-Adson 31 Cm 12 1/8" Sharp 44Mm

| <u>Read More</u>   |                                                                  |
|--------------------|------------------------------------------------------------------|
| SKU:               | NSR110                                                           |
| Price:             | ₹0.00                                                            |
| Stock:             | instock                                                          |
| <b>Categories:</b> | <u>Neuro &amp; Spine, Open Surgery, Self Retaining Retractor</u> |
| Tags:              | <u>31.26.31</u>                                                  |