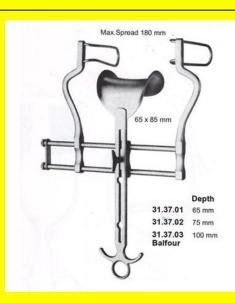

# **Retractor Self Retaining Balfour 65Mm**

Retractor Self Retaining Balfour 65Mm

| <u>Read More</u>   |                                   |
|--------------------|-----------------------------------|
| SKU:               | USR030                            |
| Price:             | ₹0.00                             |
| Stock:             | instock                           |
| <b>Categories:</b> | Self Retaining Retractor, Urology |
| Tags:              | <u>31.37.01</u>                   |

### **Product Description**

Retractor Self Retaining Balfour 65Mm