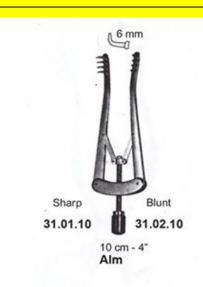

# **Retractor Self Retaining Alm 10Cm 4" Sharp**

Retractor Self Retaining Alm 10Cm 4" Sharp

| <u>Read More</u>   |                                   |
|--------------------|-----------------------------------|
| SKU:               | PSR005                            |
| Price:             | ₹0.00                             |
| Stock:             | instock                           |
| <b>Categories:</b> | Plastic, Self Retaining Retractor |
| Tags:              | 31.01.10                          |

### **Product Description**

Retractor Self Retaining Alm 10Cm 4" Sharp

Retractor Self Retaining Balfour 100Mm