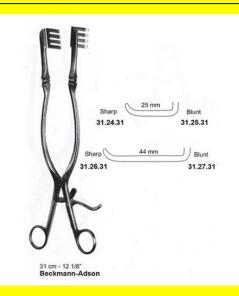

# Retractor Self Retaining Beckmann-Adson 31 Cm 12 1/8" Sharp 25Mm

Retractor Self Retaining Beckmann-Adson 31 Cm 12 1/8" Sharp 25Mm

| <u>Read More</u>   |                                                                  |
|--------------------|------------------------------------------------------------------|
| SKU:               | NSR100                                                           |
| Price:             | ₹0.00                                                            |
| Stock:             | instock                                                          |
| <b>Categories:</b> | <u>Neuro &amp; Spine, Open Surgery, Self Retaining Retractor</u> |
| Tags:              | <u>31.24.31</u>                                                  |

### **Product Description**

Retractor Self Retaining Beckmann-Adson 31 Cm 12 1/8" Sharp 25Mm

### **Product Description**

Retractor Self Retaining Beckmann-Adson 31 Cm 12 1/8" Sharp 44Mm

# Retractor Self Retaining Beckmann-Adson 31 Cm 12 1/8" Sharp 44Mm

Retractor Self Retaining Beckmann-Adson 31 Cm 12 1/8" Sharp 44Mm

| <u>Read More</u>   |                                                                  |
|--------------------|------------------------------------------------------------------|
| SKU:               | NSR110                                                           |
| Price:             | ₹0.00                                                            |
| Stock:             | instock                                                          |
| <b>Categories:</b> | <u>Neuro &amp; Spine, Open Surgery, Self Retaining Retractor</u> |
| Tags:              | <u>31.26.31</u>                                                  |