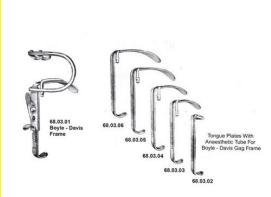

# **Mouth Gag Boyle-Davis Full Set**

Mouth Gag Boyle-Davis Full Set

| <u>Read More</u>   |                                           |
|--------------------|-------------------------------------------|
| SKU:               | BSR110                                    |
| Price:             | ₹0.00                                     |
| Stock:             | instock                                   |
| <b>Categories:</b> | Basic / General, Self Retaining Retractor |
| Tags:              | <u>68.03.01, OM116</u>                    |

Mouth Gag Boyle-Davis Full Set