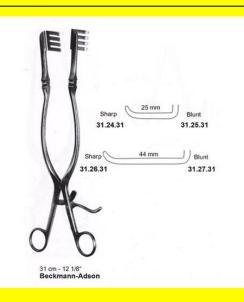

# Retractor Self Retaining Beckmann-Adson 31 Cm 12 1/8" Sharp 25Mm

Retractor Self Retaining Beckmann-Adson 31 Cm 12 1/8" Sharp 25Mm

| <u>Read More</u>   |                                                                  |
|--------------------|------------------------------------------------------------------|
| SKU:               | NSR100                                                           |
| Price:             | ₹0.00                                                            |
| Stock:             | instock                                                          |
| <b>Categories:</b> | <u>Neuro &amp; Spine, Open Surgery, Self Retaining Retractor</u> |
| Tags:              | <u>31.24.31</u>                                                  |

### **Product Description**

Retractor Self Retaining Beckmann-Adson 31 Cm 12 1/8" Sharp 25Mm

### **Product Description**

Retractor Self Retaining Beckmann-Adson 31 Cm 12 1/8" Sharp 44Mm

# Retractor Self Retaining Beckmann-Adson 31 Cm 12 1/8" Sharp 44Mm

Retractor Self Retaining Beckmann-Adson 31 Cm 12 1/8" Sharp 44Mm

| <u>Read More</u>   |                                                                  |
|--------------------|------------------------------------------------------------------|
| SKU:               | NSR110                                                           |
| Price:             | ₹0.00                                                            |
| Stock:             | instock                                                          |
| <b>Categories:</b> | <u>Neuro &amp; Spine, Open Surgery, Self Retaining Retractor</u> |
| Tags:              | <u>31.26.31</u>                                                  |