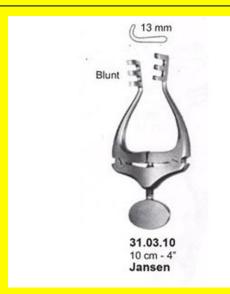

# **Retractor Self Retaining Jansen Sharp 10Cm 4**"

Retractor Self Retaining Jansen Sharp 10Cm 4"

|  | R | e | a | d | Ν | 1 | 0 | r | e |
|--|---|---|---|---|---|---|---|---|---|
|--|---|---|---|---|---|---|---|---|---|

| SKU:        | NSR010                                                           |
|-------------|------------------------------------------------------------------|
| Price:      | ₹0.00                                                            |
| Stock:      | instock                                                          |
| Categories: | <u>Neuro &amp; Spine, Open Surgery, Self Retaining Retractor</u> |
| Tags:       | <u>NSR010</u>                                                    |

### **Product Description**

Retractor Self Retaining Jansen Sharp 10Cm 4"

### **Retractor Self Retaining Jansen Sharp 10Cm 4**"

Retractor Self Retaining Jansen Sharp 10Cm 4"

| <u>Read More</u>   |                                                                  |
|--------------------|------------------------------------------------------------------|
| SKU:               | NSR005                                                           |
| Price:             | ₹0.00                                                            |
| Stock:             | instock                                                          |
| <b>Categories:</b> | <u>Neuro &amp; Spine, Open Surgery, Self Retaining Retractor</u> |
| Tags:              | <u>31.03.10</u>                                                  |