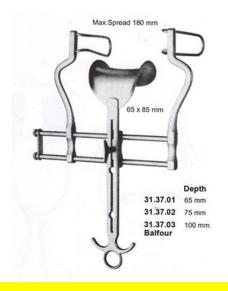

# **Retractor Self Retaining Balfour 100Mm**

**Retractor Self Retaining Balfour 100Mm** 

| USR040                            |
|-----------------------------------|
| ₹0.00                             |
| instock                           |
| Self Retaining Retractor, Urology |
| <u>31.37.03</u>                   |
|                                   |