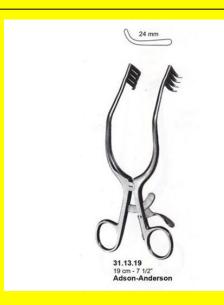

# Retractor Self Retaining Adson-Anderson 19Cm 7 1/2"

Retractor Self Retaining Adson-Anderson 19Cm 7 1/2"

### Read More

SKU:NSR015Price:₹0.00Stock:instockCategories:Neuro & Spine, Open Surgery, Self Retaining RetractorTags:31.13.19