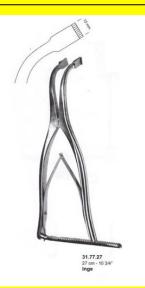

# **Retractor Self Retaining Inge** 17.5cm-7"

Retractor Self Retaining Inge 17.5cm-7"

| <u>Read More</u>   |                                 |
|--------------------|---------------------------------|
| SKU:               | SSR005                          |
| Price:             | ₹0.00                           |
| Stock:             | instock                         |
| <b>Categories:</b> | Self Retaining Retractor, Spine |
| Tags:              | <u>31.77.17</u>                 |

# **Retractor Self Retaining Inge** 27cm-10 3/4"

Retractor Self Retaining Inge 27cm-10 3/4"

### **Read More**

**SSR010** SKU: **Price:** ₹0.00 Stock: instock Categories: Self Retaining Retractor, Spine **Tags:** 31.77.27

Retractor Self Retaining Inge 27cm-10 3/4"